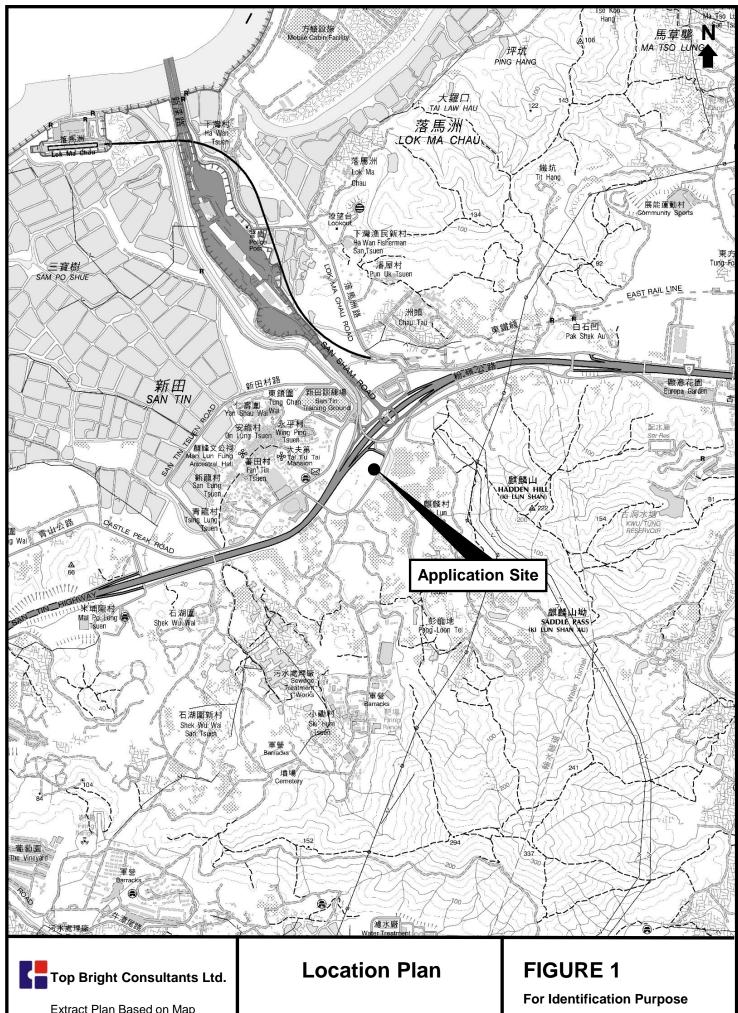

#### Location

2.01 The Application Site is situated on the western side of Kwu Tung Road within the area of Ngau Tam Mei, Yuen Long. It is situated 500m to the southeast of the San Tin Interchange of San Tin Highway and approximately 1km southwest of the Lok Ma Chau Boundary Crossing. **Figure 1** shows the Application Site in its regional context.