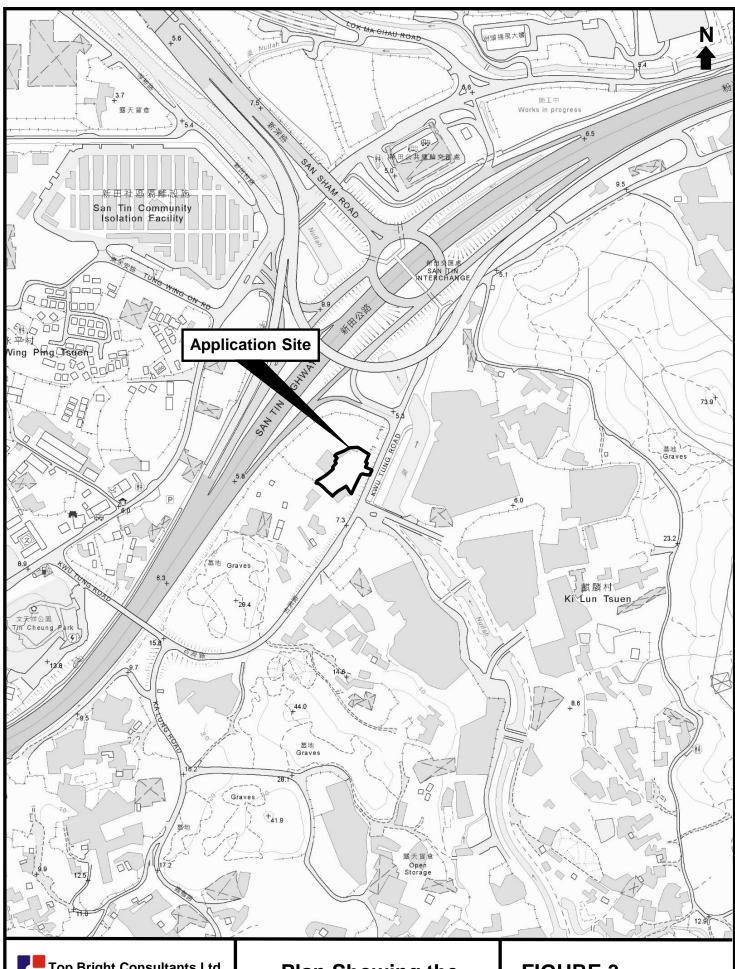

#### Location

2.01 The Application Site is situated on the western side of Kwu Tung Road within the area of Ngau Tam Mei, Yuen Long. It is situated 500m to the southeast of the San Tin Interchange of San Tin Highway and approximately 1km southwest of the Lok Ma Chau Boundary Crossing. **Figure 1** shows the Application Site in its regional context.