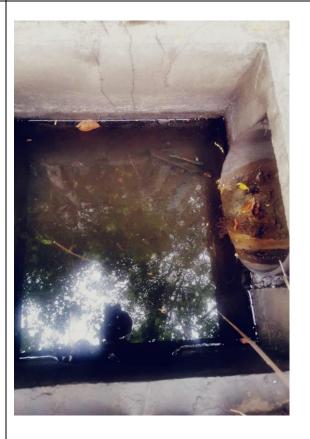

#### **Existing Site Conditions**

2.02 The Application Site covers an area of approximately 2,571 square metres (including 457 square metres Government land) and is generally flat and irregular in shape. It is currently being used as a container vehicle park with ancillary facilities (including site offices and staff rest rooms). The Application Site is hard paved and fenced off by 2.5 metres high corrugated metal sheets. Please refer to Site Plan at **Figure 2**.