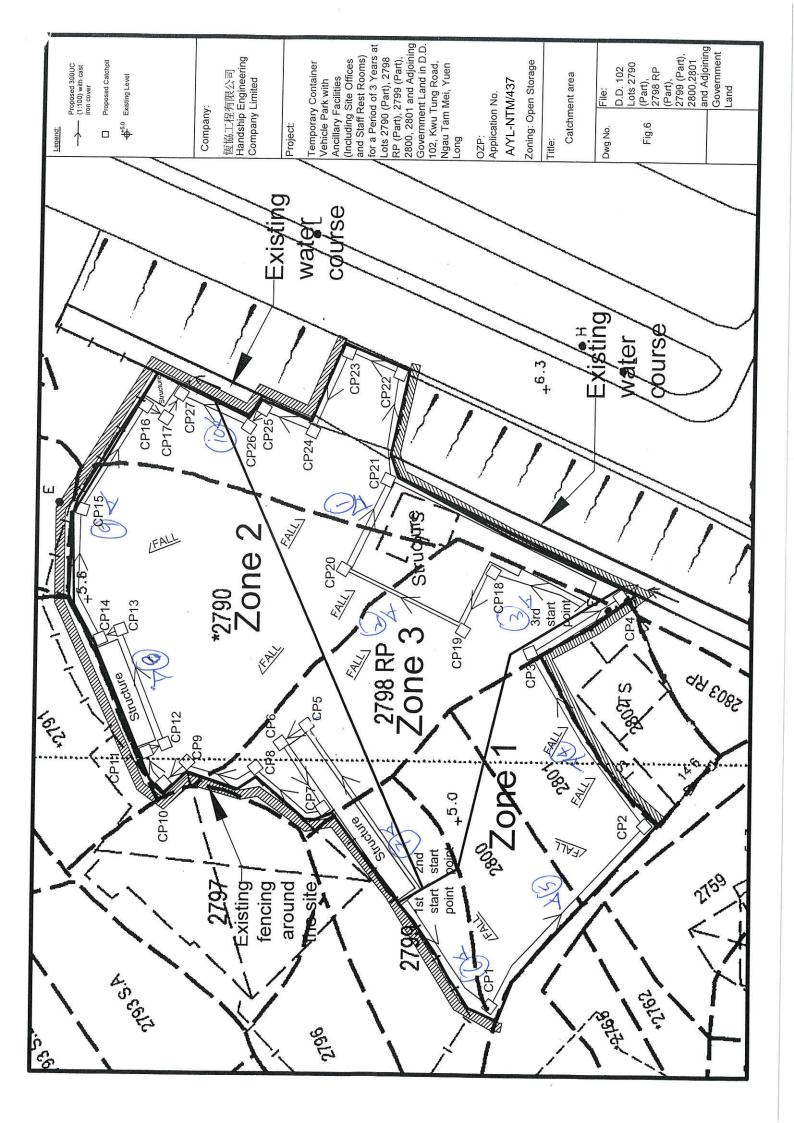

The Application Site, with an area of approximately 2,571 square metres (including about 457 square metres of Government land) falls within the "Government, Institution or Community" ("G/IC") zone (about 1,970 square metres, 77%) and area shown as "Road" (about 601 square metres, 23%) on the Approved San Tin Technopole Outline Zoning Plan (OZP) No. S/STT/2 gazetted on 20.9.2024. The proposed container vehicle park is not listed under Column 1 or 2 of the Schedule of Use of the "G/IC" zone. As a result, planning permission from the Board is required for the applied use on "G/IC" zone and area shown as "Road".

申請地點面積約為 2,571 平方米(包括政府土地約 457 平方米),座落於 2024 年 9 月 20 日刊憲的新田科技城分區計劃大綱核准圖編號 S/STT/2 中的"政府、機構或社區"地帶(面積約 1,970 平方米,佔 77%)及顯示為"道路"的地方(面積約 601 平方米,佔 23%)。擬議貨櫃車停車場不屬於"政府、機構或社區"地帶內的第一或第二欄的用途,須向城規會申請規劃許可。

與上次申請(編號: A/YL-NTM/437)比較,是次申請的用途、發展參數 及申請地點的佈局均維持不變。申請地點共提供7個貨櫃車停車位。附屬 設施包括地盤辦公室、員工休息室及4個供職員/訪客使用的停車位。申請 地點內亦提供足夠空間供車輛轉動。

Zoning: "Government, Institution or Community" ("G/IC") (about 77%) and

Area shown as 'Road' (about 23%)

Applications: A/YL-NTM/437 approved on 22.4.2022
Applications: A/YL-NTM/380 approved on 1.2.2019

A/YL-NTM/326 approved on 4.12.2015 A/DPA/YL-NTM/26 approved on 5.8.1994