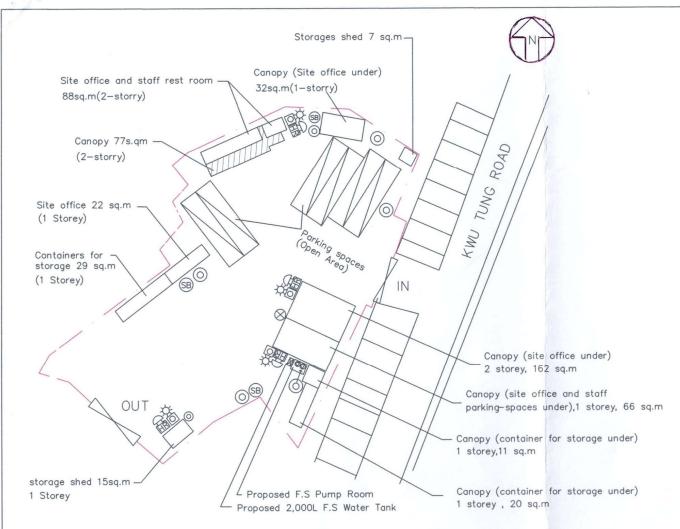

Compared with the last application (No. A/YL-NTM/437), the applied use, development parameters and layout of the Application Site remain unchanged. The Application Site accommodates 7 parking spaces for container vehicles. Ancillary facilities, including site offices, staff rest rooms and 4 parking spaces for staff/visitors can also be found at the Application Site. Sufficient space will be provided within the Application Site for maneuvering of vehicles.

申請地點面積約為 2,571 平方米(包括政府土地約 457 平方米),座落於 2024 年 9 月 20 日刊憲的新田科技城分區計劃大綱核准圖編號 S/STT/2 中的"政府、機構或社區"地帶(面積約 1,970 平方米,佔 77%)及顯示為"道路"的地方(面積約 601 平方米,佔 23%)。擬議貨櫃車停車場不屬於"政府、機構或社區"地帶內的第一或第二欄的用途,須向城規會申請規劃許可。

與上次申請(編號: A/YL-NTM/437)比較,是次申請的用途、發展參數 及申請地點的佈局均維持不變。申請地點共提供7個貨櫃車停車位。附屬 設施包括地盤辦公室、員工休息室及4個供職員/訪客使用的停車位。申請 地點內亦提供足夠空間供車輛轉動。

**Development**No. of Parking Spaces for Container Vehicles: 7 **Proposal:**No. of Parking Spaces for Staff/Visitors: 4

Statutory Plan: Approved San Tin Technopole Outline Zoning Plan No. S/STT/2

gazetted on 20.9.2024

#### **Existing Site Conditions**

2.02 The Application Site covers an area of approximately 2,571 square metres (including 457 square metres Government land) and is generally flat and irregular in shape. It is currently being used as a container vehicle park with ancillary facilities (including site offices and staff rest rooms). The Application Site is hard paved and fenced off by 2.5 metres high corrugated metal sheets. Please refer to Site Plan at **Figure 2**.