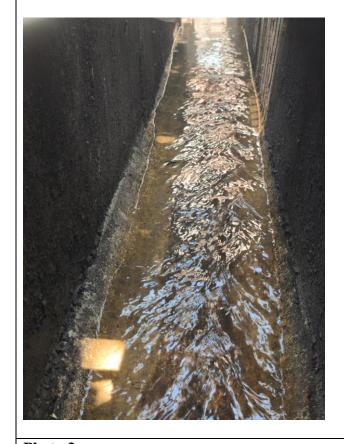

#### **Existing Site Conditions**

2.02 The Application Site covers an area of approximately 2,571 square metres (including 457 square metres Government land) and is generally flat and irregular in shape. It is currently being used as a container vehicle park with ancillary facilities (including site offices and staff rest rooms). The Application Site is hard paved and fenced off by 2.5 metres high corrugated metal sheets. Please refer to Site Plan at **Figure 2**.