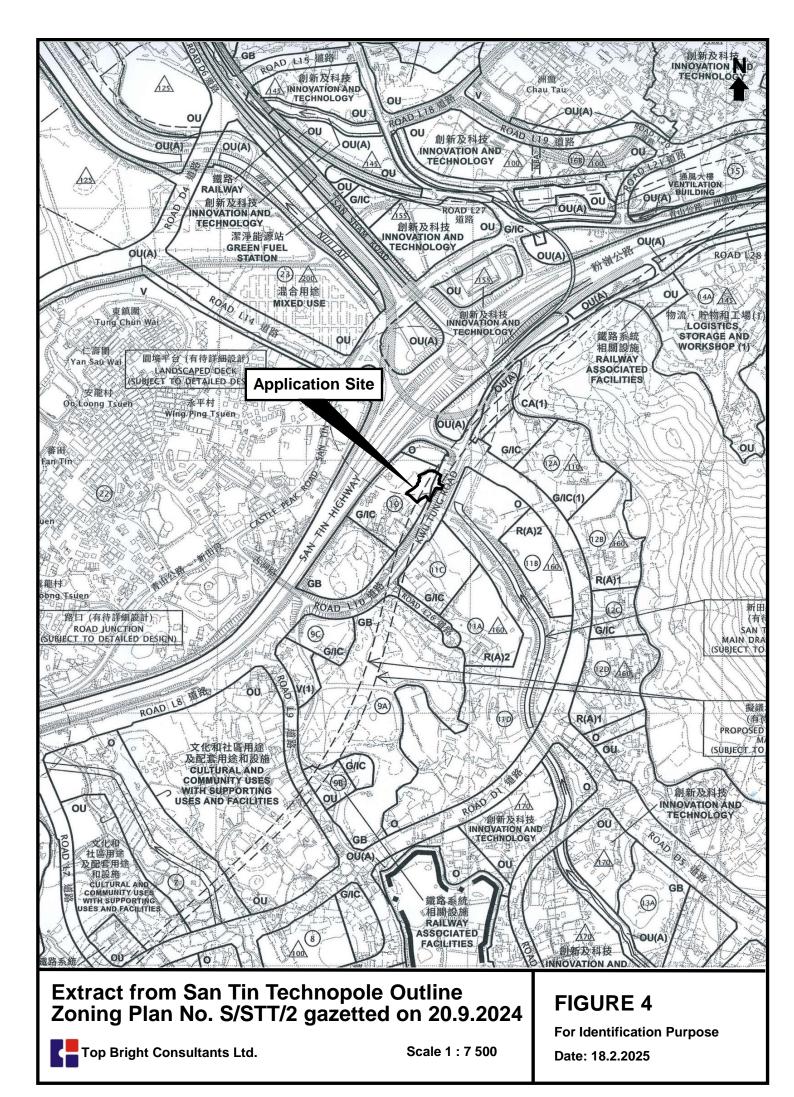

The Application Site, with an area of approximately 2,571 square metres (including about 457 square metres of Government land) falls within the "Government, Institution or Community" ("G/IC") zone (about 1,970 square metres, 77%) and area shown as "Road" (about 601 square metres, 23%) on the Approved San Tin Technopole Outline Zoning Plan (OZP) No. S/STT/2 gazetted on 20.9.2024. The proposed container vehicle park is not listed under Column 1 or 2 of the Schedule of Use of the "G/IC" zone. As a result, planning permission from the Board is required for the applied use on "G/IC" zone and area shown as "Road".

申請地點面積約為 2,571 平方米(包括政府土地約 457 平方米),座落於 2024 年 9 月 20 日刊憲的新田科技城分區計劃大綱核准圖編號 S/STT/2 中的"政府、機構或社區"地帶(面積約 1,970 平方米,佔 77%)及顯示為"道路"的地方(面積約 601 平方米,佔 23%)。擬議貨櫃車停車場不屬於"政府、機構或社區"地帶內的第一或第二欄的用途,須向城規會申請規劃許可。

與上次申請(編號: A/YL-NTM/437)比較,是次申請的用途、發展參數 及申請地點的佈局均維持不變。申請地點共提供7個貨櫃車停車位。附屬 設施包括地盤辦公室、員工休息室及4個供職員/訪客使用的停車位。申請 地點內亦提供足夠空間供車輛轉動。

Zoning: "Government, Institution or Community" ("G/IC") (about 77%) and

Area shown as 'Road' (about 23%)

Applications: A/YL-NTM/437 approved on 22.4.2022
Applications: A/YL-NTM/380 approved on 1.2.2019

A/YL-NTM/326 approved on 4.12.2015 A/DPA/YL-NTM/26 approved on 5.8.1994