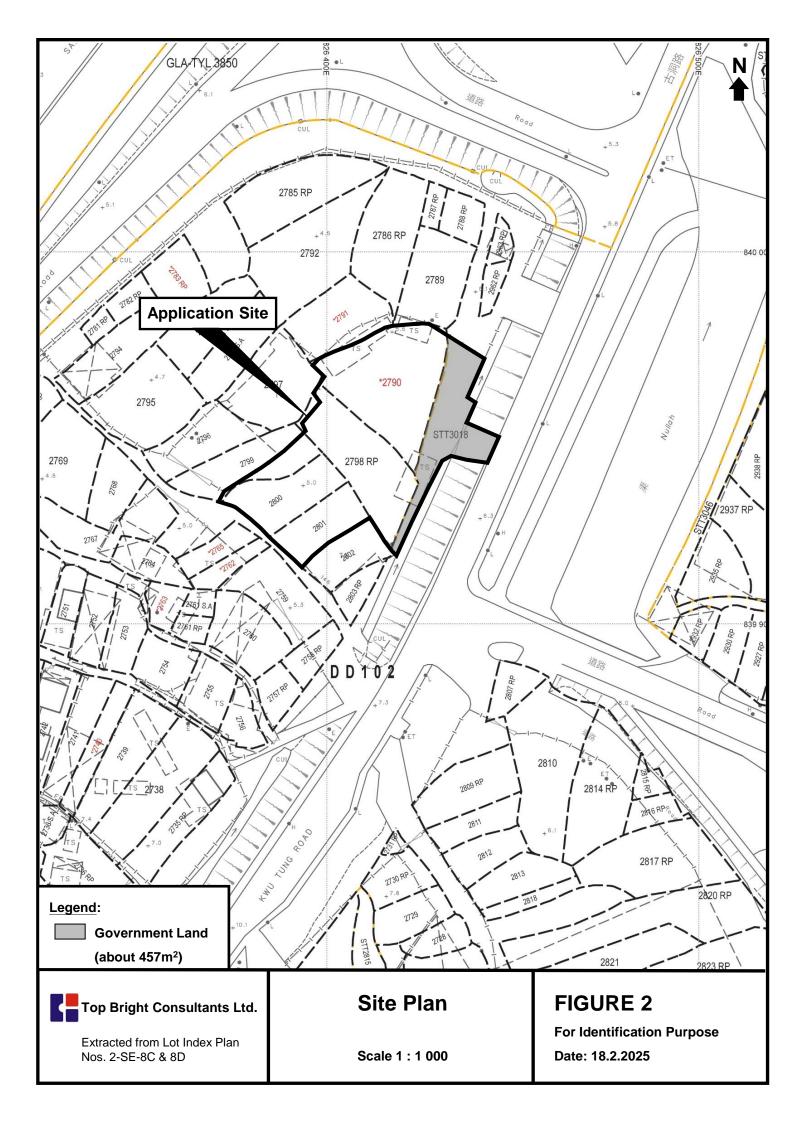

#### **Existing Site Conditions**

2.02 The Application Site covers an area of approximately 2,571 square metres (including 457 square metres Government land) and is generally flat and irregular in shape. It is currently being used as a container vehicle park with ancillary facilities (including site offices and staff rest rooms). The Application Site is hard paved and fenced off by 2.5 metres high corrugated metal sheets. Please refer to Site Plan at **Figure 2**.