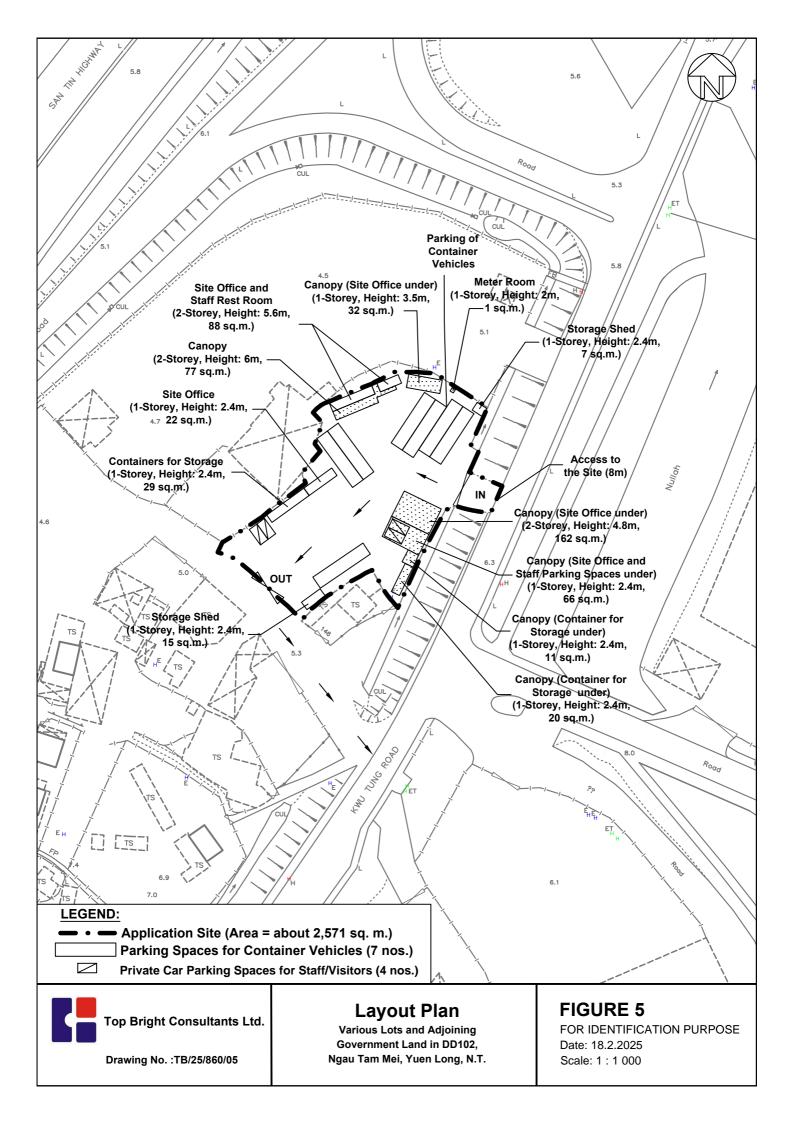

Compared with the last application (No. A/YL-NTM/437), the applied use, development parameters and layout of the Application Site remain unchanged. The Application Site accommodates 7 parking spaces for container vehicles. Ancillary facilities, including site offices, staff rest rooms and 4 parking spaces for staff/visitors can also be found at the Application Site. Sufficient space will be provided within the Application Site for maneuvering of vehicles.

**Development**No. of Parking Spaces for Container Vehicles: 7 **Proposal:**No. of Parking Spaces for Staff/Visitors: 4

Statutory Plan: Approved San Tin Technopole Outline Zoning Plan No. S/STT/2

gazetted on 20.9.2024

Zoning: "Government, Institution or Community" ("G/IC") (about 77%) and

Area shown as 'Road' (about 23%)

Applications: A/YL-NTM/437 approved on 22.4.2022
Applications: A/YL-NTM/380 approved on 1.2.2019

A/YL-NTM/326 approved on 4.12.2015 A/DPA/YL-NTM/26 approved on 5.8.1994