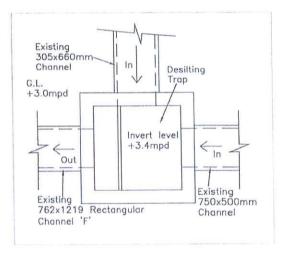

## 2. Name of Authorised Agent (if applicable) 獲授權代理人姓名/名稱(如適用)

(□Mr. 先生 /□Mrs. 夫人 /□Miss 小姐 /□Ms. 女士 / □ Company 公司 /□ Organisation 機構 )

LANBASE SURVEYORS LIMITED 宏基測量師行有限公司

| 3.  | Application Site 申請地點                                                                                |                                                                                         |
|-----|------------------------------------------------------------------------------------------------------|-----------------------------------------------------------------------------------------|
| (a) | Full address / location / demarcation district and lot number (if applicable) 詳細地址/地點/丈量約份及地段號碼(如適用) | LOT 774RP IN DD 99 AND ADJOINING GOVERNMENT LAND, SAN TIN, YUEN LONG, NEW TERRITORIES.  |
| (b) | Site area and/or gross floor area involved<br>涉及的地盤面積及/或總樓面面<br>積                                    | □Site area 地盤面積 1,230 sq.m 平方米回About 約 □Gross floor area 總樓面面積 653.895 sq.m 平方米□About 約 |
| (c) | Area of Government land included<br>(if any)<br>所包括的政府土地面積(倘有)                                       | 703<br>sq.m 平方米 □About 約                                                                |

|          | 7000                                                           |                                                                                                                                                                             |  |  |  |  |
|----------|----------------------------------------------------------------|-----------------------------------------------------------------------------------------------------------------------------------------------------------------------------|--|--|--|--|
| (d)      | Name and number of the re<br>statutory plan(s)<br>有關法定圖則的名稱及編號 | DRAFT SAN TIN TECHNOPOLE OUTLINE ZONING PLAN (OZP) No. S/STT/1                                                                                                              |  |  |  |  |
| (e)      | Land use zone(s) involved<br>涉及的土地用途地帶                         | "ROAD"                                                                                                                                                                      |  |  |  |  |
|          |                                                                | TEMPORARY SHOP AND SERVICES                                                                                                                                                 |  |  |  |  |
| (f)      | Current use(s)<br>現時用途                                         | (If there are any Government, institution or community facilities, please illustrate on plan and specify the use and gross floor area) (如有任何政府、機構或社區設施,請在圖則上顯示,並註明用途及總樓面面積) |  |  |  |  |
| 4.       | "Current Land Owner"                                           | of Application Site 申請地點的「現行土地擁有人」                                                                                                                                          |  |  |  |  |
| The      | applicant 申請人 —                                                |                                                                                                                                                                             |  |  |  |  |
|          | is the sole "current land owner"<br>是唯一的「現行土地擁有人」              | <sup>&amp;</sup> (please proceed to Part 6 and attach documentary proof of ownership).  ***(請繼續填寫第 6 部分,並夾附業權證明文件)。                                                         |  |  |  |  |
|          | is one of the "current land own<br>是其中一名「現行土地擁有力               | rs'' <sup># &amp;</sup> (please attach documentary proof of ownership).<br>」 <sup>#&amp;</sup> (請夾附業權證明文件)。                                                                 |  |  |  |  |
| <b>V</b> | is not a "current land owner".<br>並不是「現行土地擁有人」#                |                                                                                                                                                                             |  |  |  |  |
|          | The application site is entirely e 申請地點完全位於政府土地上               | n Government land (please proceed to Part 6).<br>(請繼續填寫第 6 部分)。                                                                                                             |  |  |  |  |
| 5.       | Statement on Owner's C<br>就土地擁有人的同意                            | onsent/Notification<br>通知土地擁有人的陳述                                                                                                                                           |  |  |  |  |
| (a)      | involves a total of                                            |                                                                                                                                                                             |  |  |  |  |
| (b)      | The applicant 申請人 -                                            |                                                                                                                                                                             |  |  |  |  |
| 0.5      | has obtained consent(s) of                                     | "current land owner(s)".                                                                                                                                                    |  |  |  |  |
|          | 已取得                                                            | 名「現行土地擁有人」"的同意。                                                                                                                                                             |  |  |  |  |
|          | Details of consent of "cu                                      | rent land owner(s)" # obtained 取得「現行土地擁有人」 #同意的詳情                                                                                                                           |  |  |  |  |
|          | 「刊行十批擁有 Regis                                                  | mber/address of premises as shown in the record of the Land ry where consent(s) has/have been obtained 上地註冊處記錄已獲得同意的地段號碼/處所地址 (DD/MM/YYYY) 取得同意的日期 (日/月/年)                  |  |  |  |  |
|          |                                                                |                                                                                                                                                                             |  |  |  |  |
|          |                                                                |                                                                                                                                                                             |  |  |  |  |
|          |                                                                |                                                                                                                                                                             |  |  |  |  |
|          | (Please use separate sheets if                                 | he space of any box above is insufficient. 如上列任何方格的空間不足,請另頁說明)                                                                                                              |  |  |  |  |