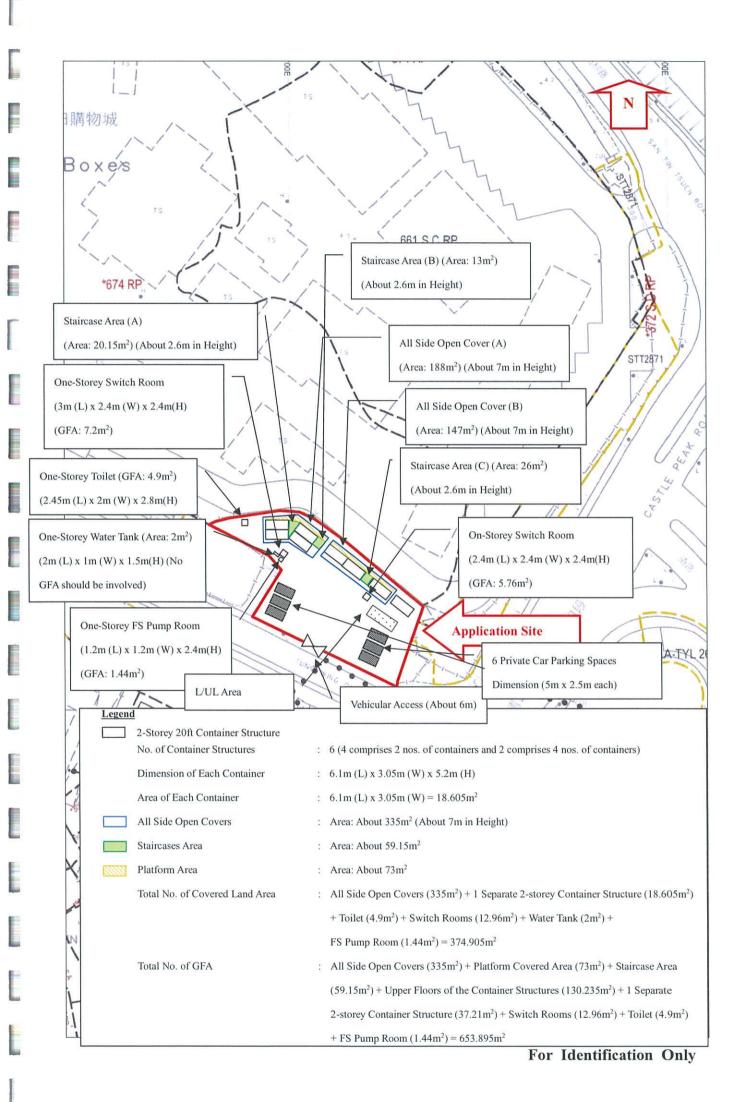

## 2. Name of Authorised Agent (if applicable) 獲授權代理人姓名/名稱(如適用)

(□Mr. 先生 /□Mrs. 夫人 /□Miss 小姐 /□Ms. 女士 / □ Company 公司 /□ Organisation 機構 )

LANBASE SURVEYORS LIMITED 宏基測量師行有限公司

| 3.  | Application Site 申請地點                                                                                |                                                                                         |
|-----|------------------------------------------------------------------------------------------------------|-----------------------------------------------------------------------------------------|
| (a) | Full address / location / demarcation district and lot number (if applicable) 詳細地址/地點/丈量約份及地段號碼(如適用) | LOT 774RP IN DD 99 AND ADJOINING GOVERNMENT LAND, SAN TIN, YUEN LONG, NEW TERRITORIES.  |
| (b) | Site area and/or gross floor area involved<br>涉及的地盤面積及/或總樓面面<br>積                                    | □Site area 地盤面積 1,230 sq.m 平方米回About 約 □Gross floor area 總樓面面積 653.895 sq.m 平方米□About 約 |
| (c) | Area of Government land included<br>(if any)<br>所包括的政府土地面積(倘有)                                       | 703<br>sq.m 平方米 □About 約                                                                |

|          | 7000                                                           |                                                                                                                                                                             |  |  |  |  |
|----------|----------------------------------------------------------------|-----------------------------------------------------------------------------------------------------------------------------------------------------------------------------|--|--|--|--|
| (d)      | Name and number of the re<br>statutory plan(s)<br>有關法定圖則的名稱及編號 | DRAFT SAN TIN TECHNOPOLE OUTLINE ZONING PLAN (OZP) No. S/STT/1                                                                                                              |  |  |  |  |
| (e)      | Land use zone(s) involved<br>涉及的土地用途地帶                         | "ROAD"                                                                                                                                                                      |  |  |  |  |
|          |                                                                | TEMPORARY SHOP AND SERVICES                                                                                                                                                 |  |  |  |  |
| (f)      | Current use(s)<br>現時用途                                         | (If there are any Government, institution or community facilities, please illustrate on plan and specify the use and gross floor area) (如有任何政府、機構或社區設施,請在圖則上顯示,並註明用途及總樓面面積) |  |  |  |  |
| 4.       | "Current Land Owner"                                           | of Application Site 申請地點的「現行土地擁有人」                                                                                                                                          |  |  |  |  |
| The      | applicant 申請人 —                                                |                                                                                                                                                                             |  |  |  |  |
|          | is the sole "current land owner"<br>是唯一的「現行土地擁有人」              | <sup>&amp;</sup> (please proceed to Part 6 and attach documentary proof of ownership).  ***(請繼續填寫第 6 部分,並夾附業權證明文件)。                                                         |  |  |  |  |
|          | is one of the "current land own<br>是其中一名「現行土地擁有力               | rs'' <sup># &amp;</sup> (please attach documentary proof of ownership).<br>」 <sup>#&amp;</sup> (請夾附業權證明文件)。                                                                 |  |  |  |  |
| <b>V</b> | is not a "current land owner".<br>並不是「現行土地擁有人」#                |                                                                                                                                                                             |  |  |  |  |
|          | The application site is entirely e 申請地點完全位於政府土地上               | n Government land (please proceed to Part 6).<br>(請繼續填寫第 6 部分)。                                                                                                             |  |  |  |  |
| 5.       | Statement on Owner's C<br>就土地擁有人的同意                            | onsent/Notification<br>通知土地擁有人的陳述                                                                                                                                           |  |  |  |  |
| (a)      | involves a total of                                            |                                                                                                                                                                             |  |  |  |  |
| (b)      | The applicant 申請人 -                                            |                                                                                                                                                                             |  |  |  |  |
| 0.5      | has obtained consent(s) of                                     | "current land owner(s)".                                                                                                                                                    |  |  |  |  |
|          | 已取得                                                            | 名「現行土地擁有人」"的同意。                                                                                                                                                             |  |  |  |  |
|          | Details of consent of "cu                                      | rent land owner(s)" # obtained 取得「現行土地擁有人」 #同意的詳情                                                                                                                           |  |  |  |  |
|          | 「刊行十批擁有 Regis                                                  | mber/address of premises as shown in the record of the Land ry where consent(s) has/have been obtained 上地註冊處記錄已獲得同意的地段號碼/處所地址 (DD/MM/YYYY) 取得同意的日期 (日/月/年)                  |  |  |  |  |
|          |                                                                |                                                                                                                                                                             |  |  |  |  |
|          |                                                                |                                                                                                                                                                             |  |  |  |  |
|          |                                                                |                                                                                                                                                                             |  |  |  |  |
|          | (Please use separate sheets if                                 | he space of any box above is insufficient. 如上列任何方格的空間不足,請另頁說明)                                                                                                              |  |  |  |  |