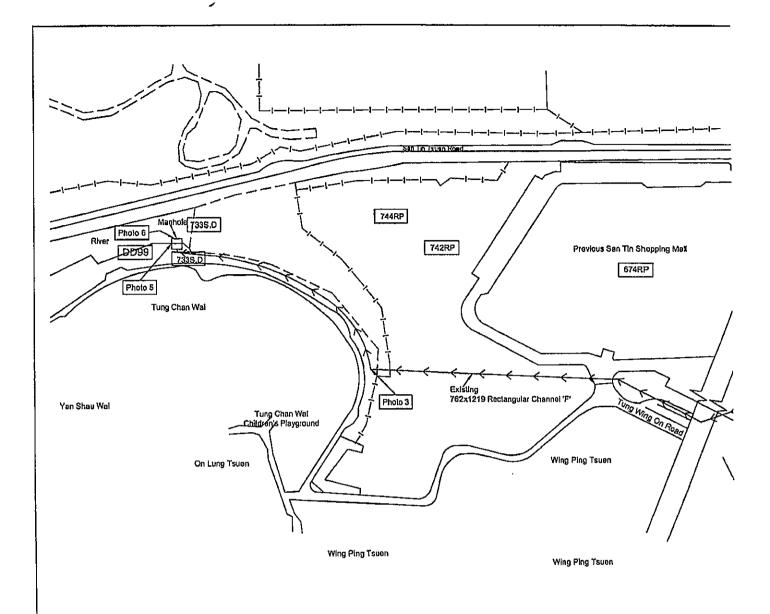

## 2. Name of Authorised Agent (if applicable) 獲授權代理人姓名/名稱(如適用)

(□Mr. 先生 /□Mrs. 夫人 /□Miss 小姐 /□Ms. 女士 / □ Company 公司 /□ Organisation 機構 )

LANBASE SURVEYORS LIMITED 宏基測量師行有限公司

| 3.  | Application Site 申請地點                                                                                |                                                                                         |
|-----|------------------------------------------------------------------------------------------------------|-----------------------------------------------------------------------------------------|
| (a) | Full address / location / demarcation district and lot number (if applicable) 詳細地址/地點/丈量約份及地段號碼(如適用) | LOT 774RP IN DD 99 AND ADJOINING GOVERNMENT LAND, SAN TIN, YUEN LONG, NEW TERRITORIES.  |
| (b) | Site area and/or gross floor area involved<br>涉及的地盤面積及/或總樓面面<br>積                                    | □Site area 地盤面積 1,230 sq.m 平方米回About 約 □Gross floor area 總樓面面積 653.895 sq.m 平方米□About 約 |
| (c) | Area of Government land included<br>(if any)<br>所包括的政府土地面積(倘有)                                       | 703<br>sq.m 平方米 □About 約                                                                |