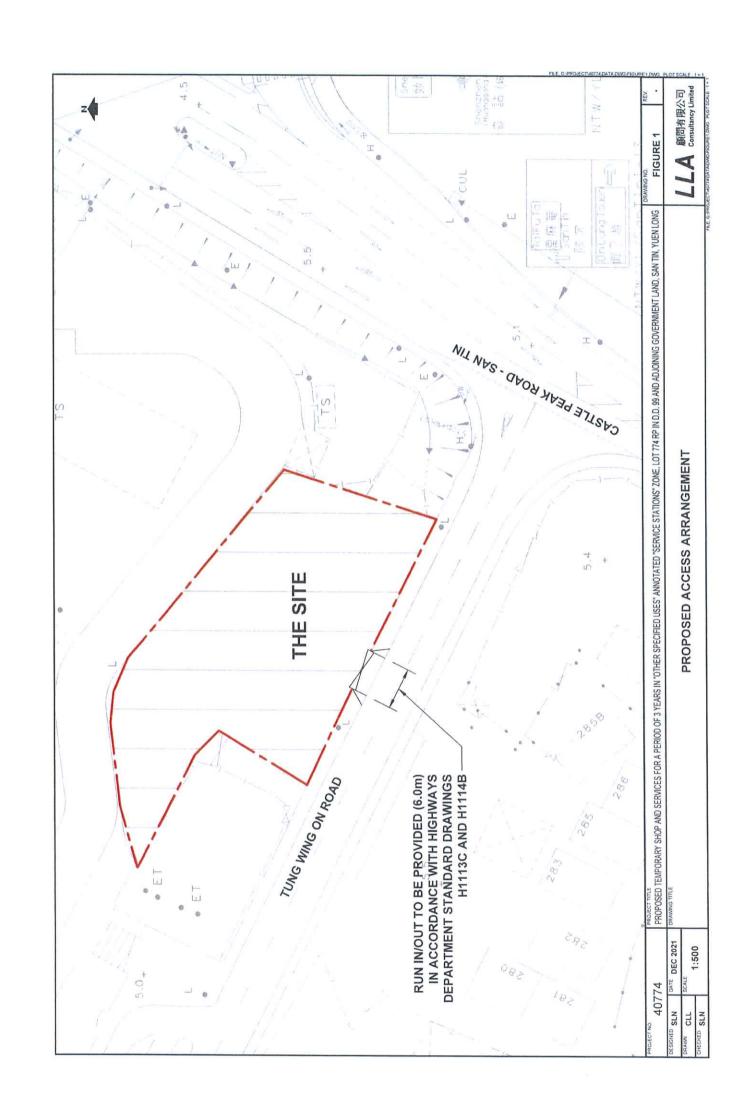

## 2. Name of Authorised Agent (if applicable) 獲授權代理人姓名/名稱(如適用)

(□Mr. 先生 /□Mrs. 夫人 /□Miss 小姐 /□Ms. 女士 / □ Company 公司 /□ Organisation 機構 )

LANBASE SURVEYORS LIMITED 宏基測量師行有限公司

| 3.  | Application Site 申請地點                                                                                |                                                                                         |
|-----|------------------------------------------------------------------------------------------------------|-----------------------------------------------------------------------------------------|
| (a) | Full address / location / demarcation district and lot number (if applicable) 詳細地址/地點/丈量約份及地段號碼(如適用) | LOT 774RP IN DD 99 AND ADJOINING GOVERNMENT LAND, SAN TIN, YUEN LONG, NEW TERRITORIES.  |
| (b) | Site area and/or gross floor area involved<br>涉及的地盤面積及/或總樓面面<br>積                                    | □Site area 地盤面積 1,230 sq.m 平方米回About 約 □Gross floor area 總樓面面積 653.895 sq.m 平方米□About 約 |
| (c) | Area of Government land included<br>(if any)<br>所包括的政府土地面積(倘有)                                       | 703<br>sq.m 平方米 □About 約                                                                |