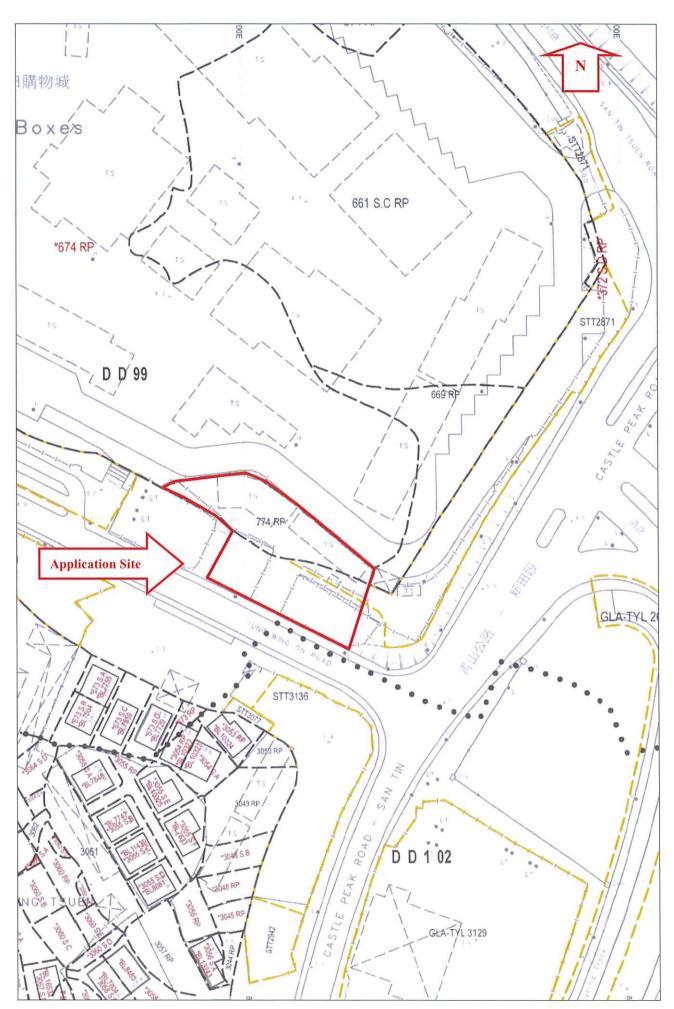

## 2. Name of Authorised Agent (if applicable) 獲授權代理人姓名/名稱(如適用)

(□Mr. 先生 /□Mrs. 夫人 /□Miss 小姐 /□Ms. 女士 / □ Company 公司 /□ Organisation 機構 )

LANBASE SURVEYORS LIMITED 宏基測量師行有限公司

| 3.  | Application Site 申請地點                                                                                |                                                                                         |
|-----|------------------------------------------------------------------------------------------------------|-----------------------------------------------------------------------------------------|
| (a) | Full address / location / demarcation district and lot number (if applicable) 詳細地址/地點/丈量約份及地段號碼(如適用) | LOT 774RP IN DD 99 AND ADJOINING GOVERNMENT LAND, SAN TIN, YUEN LONG, NEW TERRITORIES.  |
| (b) | Site area and/or gross floor area involved<br>涉及的地盤面積及/或總樓面面<br>積                                    | □Site area 地盤面積 1,230 sq.m 平方米回About 約 □Gross floor area 總樓面面積 653.895 sq.m 平方米□About 約 |
| (c) | Area of Government land included<br>(if any)<br>所包括的政府土地面積(倘有)                                       | 703<br>sq.m 平方米 □About 約                                                                |

|          | 7000                                                           |                                                                                                                                                                             |  |  |  |  |
|----------|----------------------------------------------------------------|-----------------------------------------------------------------------------------------------------------------------------------------------------------------------------|--|--|--|--|
| (d)      | Name and number of the re<br>statutory plan(s)<br>有關法定圖則的名稱及編號 | DRAFT SAN TIN TECHNOPOLE OUTLINE ZONING PLAN (OZP) No. S/STT/1                                                                                                              |  |  |  |  |
| (e)      | Land use zone(s) involved<br>涉及的土地用途地帶                         | "ROAD"                                                                                                                                                                      |  |  |  |  |
|          |                                                                | TEMPORARY SHOP AND SERVICES                                                                                                                                                 |  |  |  |  |
| (f)      | Current use(s)<br>現時用途                                         | (If there are any Government, institution or community facilities, please illustrate on plan and specify the use and gross floor area) (如有任何政府、機構或社區設施,請在圖則上顯示,並註明用途及總樓面面積) |  |  |  |  |
| 4.       | "Current Land Owner"                                           | of Application Site 申請地點的「現行土地擁有人」                                                                                                                                          |  |  |  |  |
| The      | applicant 申請人 —                                                |                                                                                                                                                                             |  |  |  |  |
|          | is the sole "current land owner"<br>是唯一的「現行土地擁有人」              | <sup>&amp;</sup> (please proceed to Part 6 and attach documentary proof of ownership).  ***(請繼續填寫第 6 部分,並夾附業權證明文件)。                                                         |  |  |  |  |
|          | is one of the "current land own<br>是其中一名「現行土地擁有力               | rs'' <sup># &amp;</sup> (please attach documentary proof of ownership).<br>」 <sup>#&amp;</sup> (請夾附業權證明文件)。                                                                 |  |  |  |  |
| <b>V</b> | is not a "current land owner".<br>並不是「現行土地擁有人」#                |                                                                                                                                                                             |  |  |  |  |
|          | The application site is entirely e 申請地點完全位於政府土地上               | n Government land (please proceed to Part 6).<br>(請繼續填寫第 6 部分)。                                                                                                             |  |  |  |  |
| 5.       | Statement on Owner's C<br>就土地擁有人的同意                            | onsent/Notification<br>通知土地擁有人的陳述                                                                                                                                           |  |  |  |  |
| (a)      | involves a total of                                            |                                                                                                                                                                             |  |  |  |  |
| (b)      | The applicant 申請人 -                                            |                                                                                                                                                                             |  |  |  |  |
| 0.5      | has obtained consent(s) of                                     | "current land owner(s)".                                                                                                                                                    |  |  |  |  |
|          | 已取得                                                            | 名「現行土地擁有人」"的同意。                                                                                                                                                             |  |  |  |  |
|          | Details of consent of "cu                                      | rent land owner(s)" # obtained 取得「現行土地擁有人」 #同意的詳情                                                                                                                           |  |  |  |  |
|          | 「刊行十批擁有 Regis                                                  | mber/address of premises as shown in the record of the Land ry where consent(s) has/have been obtained 上地註冊處記錄已獲得同意的地段號碼/處所地址 (DD/MM/YYYY) 取得同意的日期 (日/月/年)                  |  |  |  |  |
|          |                                                                |                                                                                                                                                                             |  |  |  |  |
|          |                                                                |                                                                                                                                                                             |  |  |  |  |
|          |                                                                |                                                                                                                                                                             |  |  |  |  |
|          | (Please use separate sheets if                                 | he space of any box above is insufficient. 如上列任何方格的空間不足,請另頁說明)                                                                                                              |  |  |  |  |