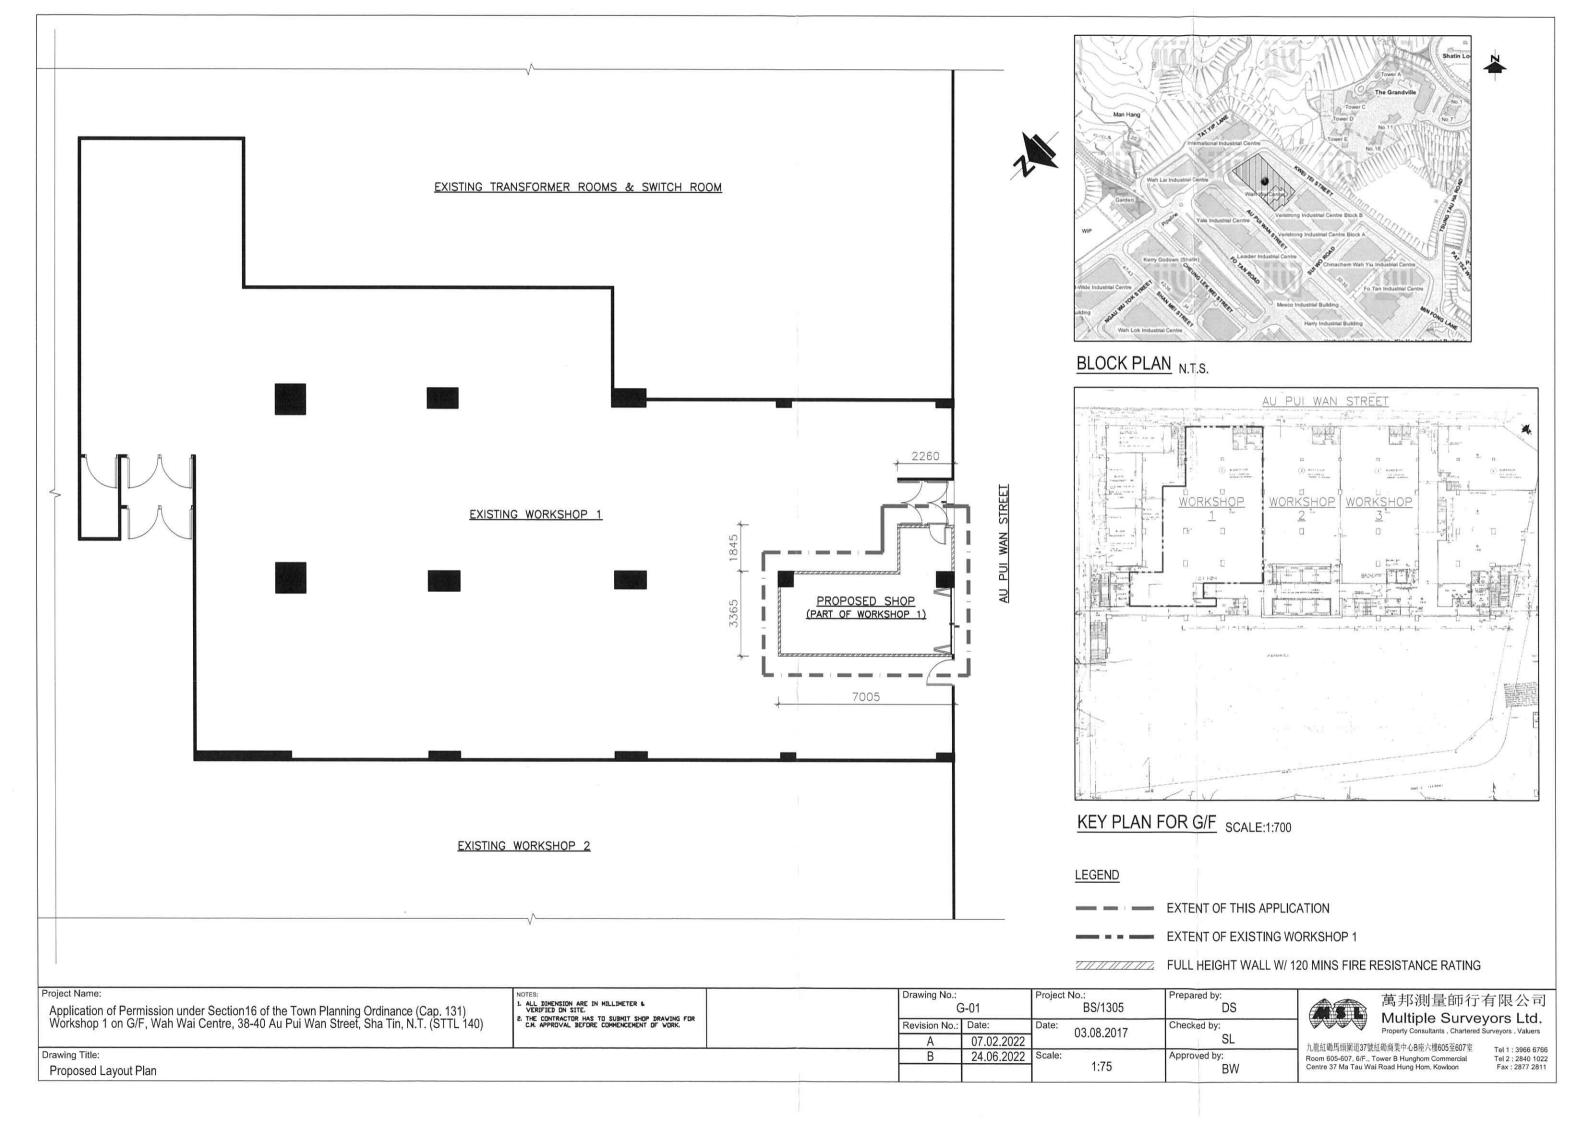

| 3.  | Application Site 申請地點                                                                                | v v                                                                                                     |
|-----|------------------------------------------------------------------------------------------------------|---------------------------------------------------------------------------------------------------------|
| (a) | Full address / location / demarcation district and lot number (if applicable) 詳細地址/地點/丈量約份及地段號碼(如適用) | Workshop 1 (Part), G/F, Wah Wai Centre,<br>38-40 Au Pui Wan Street, Sha Tin, New Territories, Hong Kong |
| (b) | Site area and/or gross floor area involved<br>涉及的地盤面積及/或總樓面面<br>積                                    | □Site area 地盤面積 sq.m 平方米□About 約 ☑Gross floor area 總樓面面積 27.74 sq.m 平方米☑About 約                         |
| (c) | Area of Government land included (if any)<br>所包括的政府土地面積(倘有)                                          | N/A sq.m 平方米 □About 約                                                                                   |

| (d)      | Name and number of statutory plan(s) 有關法定圖則的名稱》                                                                      |                              | Draft Sha Tin Outline Zoning Plan No. S/ST/3                                                                                            | 35                                                    |  |  |
|----------|----------------------------------------------------------------------------------------------------------------------|------------------------------|-----------------------------------------------------------------------------------------------------------------------------------------|-------------------------------------------------------|--|--|
| (e)      | Land use zone(s) involv<br>涉及的土地用途地帶                                                                                 | /ed                          | Industrial                                                                                                                              |                                                       |  |  |
| (f)      | Current use(s)<br>現時用途                                                                                               | 5                            | Workshop  (If there are any Government, institution or community plan and specify the use and gross floor area) (如有任何政府、機構或社區設施,請在圖則上顯示 |                                                       |  |  |
| 4.       | "Current Land Ow                                                                                                     | vner" of A <sub>l</sub>      | pplication Site 申請地點的「現行土地                                                                                                              | 也擁有人」                                                 |  |  |
| The      | applicant 申請人 -                                                                                                      |                              |                                                                                                                                         |                                                       |  |  |
| <b>1</b> | is the sole "current land<br>是唯一的「現行土地擦                                                                              | owner'*** (ple<br>香人」*** (謂  | ase proceed to Part 6 and attach documentary proof<br>繼續填寫第6部分,並夾附業權證明文件)。                                                              | of ownership).                                        |  |  |
|          | 」 is one of the "current land owners" (please attach documentary proof of ownership).<br>是其中一名「現行土地擁有人」 (請夾附業權證明文件)。 |                              |                                                                                                                                         |                                                       |  |  |
|          | is not a "current land owner" <sup>#</sup> .<br>並不是「現行土地擁有人」 <sup>#</sup> 。                                          |                              |                                                                                                                                         |                                                       |  |  |
|          | The application site is entirely on Government land (please proceed to Part 6). 申請地點完全位於政府土地上(請繼續填寫第 6 部分)。          |                              |                                                                                                                                         |                                                       |  |  |
| 5.       | Statement on Owno 就土地擁有人的                                                                                            | solvery engines officer inco | nt/Notification<br>□土地擁有人的陳述                                                                                                            |                                                       |  |  |
| (a)      | application involves a to                                                                                            | otal of                      | the Land Registry as at                                                                                                                 |                                                       |  |  |
| (b)      | The applicant 申請人 –                                                                                                  |                              |                                                                                                                                         | -                                                     |  |  |
|          | has obtained conser                                                                                                  | nt(s) of                     | "current land owner(s)".                                                                                                                |                                                       |  |  |
|          | 已取得                                                                                                                  | 名「                           | 現行土地擁有人」"的同意。                                                                                                                           |                                                       |  |  |
|          |                                                                                                                      | of "current la               | and owner(s)"# obtained 取得「現行土地擁有人                                                                                                      | 」 #同意的詳情                                              |  |  |
|          | No. of 'Current<br>Land Owner(s)'<br>「現行土地擁有<br>人」數目                                                                 | Registry who                 | address of premises as shown in the record of the Landere consent(s) has/have been obtained 冊處記錄已獲得同意的地段號碼/處所地址                         | Date of consent obtained (DD/MM/YYYY) 取得同意的日期 (日/月/年) |  |  |
|          |                                                                                                                      |                              |                                                                                                                                         |                                                       |  |  |
|          |                                                                                                                      |                              |                                                                                                                                         |                                                       |  |  |
|          |                                                                                                                      |                              |                                                                                                                                         |                                                       |  |  |
|          | (Please use separate s                                                                                               | sheets if the spa            | ce of any box above is insufficient. 如上列任何方格的                                                                                           | 空間不足,請另頁說明)                                           |  |  |

| (i) | For Type (i) application                                                    | on 供第(i                              | )類申請              |                                                     |        |          |            |
|-----|-----------------------------------------------------------------------------|--------------------------------------|-------------------|-----------------------------------------------------|--------|----------|------------|
| (a) | Total floor area<br>involved<br>涉及的總樓面面積                                    |                                      |                   | 27.74 sq.m 平方米                                      |        |          |            |
| (b) | Proposed<br>use(s)/development<br>擬議用途/發展                                   | (If there are the use and            | gross floor area) | il Shop)<br>nstitution or community f<br>設施,請在圖則上顯示 |        |          | N 882 (3)  |
| (c) | Number of storeys involved<br>涉及層數                                          | 1                                    |                   | Number of units invo<br>涉及單位數目                      | olved  | 1        |            |
|     |                                                                             | Domestic part 住用部分 sq.m 平方米 口About 約 |                   |                                                     |        |          |            |
| (d) | Proposed floor area<br>擬議樓面面積                                               | Non-domestic part 非住用部分27.74 sq.m    |                   |                                                     | sq.m ¾ | 方米       | ☑About 約   |
|     |                                                                             | Total 總計 27.74                       |                   |                                                     | sq.m 平 | 方米       | ☑About 約   |
| (e) | Proposed uses of different                                                  | Floor(s)<br>樓層                       | Current us        | se(s) 現時用途                                          | Pr     | oposed u | se(s) 擬議用途 |
|     | floors (if applicable)<br>不同樓層的擬議用途(如適                                      |                                      |                   |                                                     |        |          |            |
|     | 用)<br>(Please use separate sheets if the<br>space provided is insufficient) |                                      |                   |                                                     |        |          |            |
|     | (如所提供的空間不足,請另頁說<br>明)                                                       |                                      |                   |                                                     |        | ×.       | ,          |