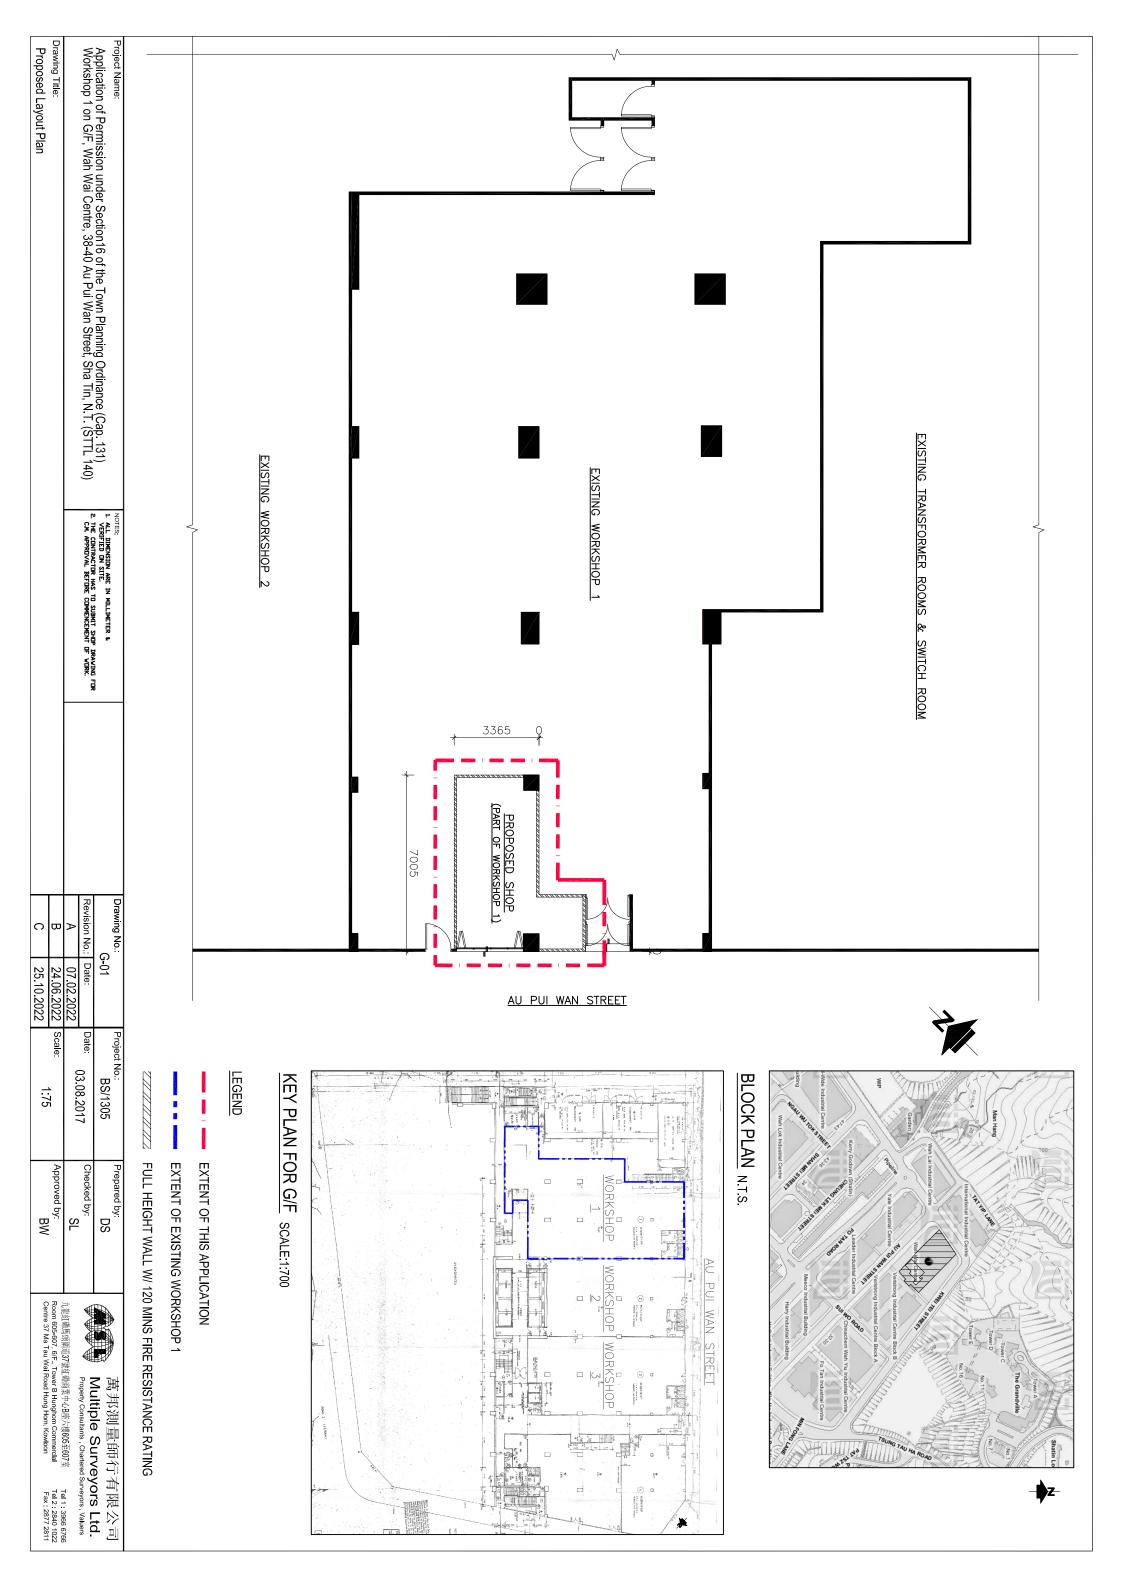

| 3.  | Application Site 申請地點                                                                                | v v                                                                                                     |
|-----|------------------------------------------------------------------------------------------------------|---------------------------------------------------------------------------------------------------------|
| (a) | Full address / location / demarcation district and lot number (if applicable) 詳細地址/地點/丈量約份及地段號碼(如適用) | Workshop 1 (Part), G/F, Wah Wai Centre,<br>38-40 Au Pui Wan Street, Sha Tin, New Territories, Hong Kong |
| (b) | Site area and/or gross floor area involved<br>涉及的地盤面積及/或總樓面面<br>積                                    | □Site area 地盤面積 sq.m 平方米□About 約 ☑Gross floor area 總樓面面積 27.74 sq.m 平方米☑About 約                         |
| (c) | Area of Government land included (if any)<br>所包括的政府土地面積(倘有)                                          | N/A sq.m 平方米 □About 約                                                                                   |

| (d)      | Name and number of statutory plan(s) 有關法定圖則的名稱》                                                                      |                              | Draft Sha Tin Outline Zoning Plan No. S/ST/3                                                                                            | 35                                                    |  |  |
|----------|----------------------------------------------------------------------------------------------------------------------|------------------------------|-----------------------------------------------------------------------------------------------------------------------------------------|-------------------------------------------------------|--|--|
| (e)      | Land use zone(s) involv<br>涉及的土地用途地帶                                                                                 | /ed                          | Industrial                                                                                                                              |                                                       |  |  |
| (f)      | Current use(s)<br>現時用途                                                                                               | 5                            | Workshop  (If there are any Government, institution or community plan and specify the use and gross floor area) (如有任何政府、機構或社區設施,請在圖則上顯示 |                                                       |  |  |
| 4.       | "Current Land Ow                                                                                                     | vner" of A <sub>l</sub>      | pplication Site 申請地點的「現行土地                                                                                                              | 也擁有人」                                                 |  |  |
| The      | applicant 申請人 -                                                                                                      |                              |                                                                                                                                         |                                                       |  |  |
| <b>1</b> | is the sole "current land<br>是唯一的「現行土地擦                                                                              | owner'*** (ple<br>香人」*** (謂  | ase proceed to Part 6 and attach documentary proof<br>繼續填寫第6部分,並夾附業權證明文件)。                                                              | of ownership).                                        |  |  |
|          | 」 is one of the "current land owners" (please attach documentary proof of ownership).<br>是其中一名「現行土地擁有人」 (請夾附業權證明文件)。 |                              |                                                                                                                                         |                                                       |  |  |
|          | is not a "current land owner" <sup>#</sup> .<br>並不是「現行土地擁有人」 <sup>#</sup> 。                                          |                              |                                                                                                                                         |                                                       |  |  |
|          | The application site is entirely on Government land (please proceed to Part 6). 申請地點完全位於政府土地上(請繼續填寫第 6 部分)。          |                              |                                                                                                                                         |                                                       |  |  |
| 5.       | Statement on Owno 就土地擁有人的                                                                                            | solvery engines officer inco | nt/Notification<br>□土地擁有人的陳述                                                                                                            |                                                       |  |  |
| (a)      | application involves a to                                                                                            | otal of                      | the Land Registry as at                                                                                                                 |                                                       |  |  |
| (b)      | The applicant 申請人 –                                                                                                  |                              |                                                                                                                                         | -                                                     |  |  |
|          | has obtained conser                                                                                                  | nt(s) of                     | "current land owner(s)".                                                                                                                |                                                       |  |  |
|          | 已取得                                                                                                                  | 名「                           | 現行土地擁有人」"的同意。                                                                                                                           |                                                       |  |  |
|          |                                                                                                                      | of "current la               | and owner(s)"# obtained 取得「現行土地擁有人                                                                                                      | 」 #同意的詳情                                              |  |  |
|          | No. of 'Current<br>Land Owner(s)'<br>「現行土地擁有<br>人」數目                                                                 | Registry who                 | address of premises as shown in the record of the Landere consent(s) has/have been obtained 冊處記錄已獲得同意的地段號碼/處所地址                         | Date of consent obtained (DD/MM/YYYY) 取得同意的日期 (日/月/年) |  |  |
|          |                                                                                                                      |                              |                                                                                                                                         |                                                       |  |  |
|          |                                                                                                                      |                              |                                                                                                                                         |                                                       |  |  |
|          |                                                                                                                      |                              |                                                                                                                                         |                                                       |  |  |
|          | (Please use separate s                                                                                               | sheets if the spa            | ce of any box above is insufficient. 如上列任何方格的                                                                                           | 空間不足,請另頁說明)                                           |  |  |

| (i) | For Type (i) application                                                    | on 供第(i                              | )類申請              |                                                     |        |          |            |
|-----|-----------------------------------------------------------------------------|--------------------------------------|-------------------|-----------------------------------------------------|--------|----------|------------|
| (a) | Total floor area<br>involved<br>涉及的總樓面面積                                    |                                      |                   | 27.74 sq.m 平方米                                      |        |          |            |
| (b) | Proposed<br>use(s)/development<br>擬議用途/發展                                   | (If there are the use and            | gross floor area) | il Shop)<br>nstitution or community f<br>設施,請在圖則上顯示 |        |          | N 882 (3)  |
| (c) | Number of storeys involved<br>涉及層數                                          | 1                                    |                   | Number of units invo<br>涉及單位數目                      | olved  | 1        |            |
|     |                                                                             | Domestic part 住用部分 sq.m 平方米 口About 約 |                   |                                                     |        |          |            |
| (d) | Proposed floor area<br>擬議樓面面積                                               | Non-domestic part 非住用部分27.74 sq.m    |                   |                                                     | sq.m ¾ | 方米       | ☑About 約   |
|     |                                                                             | Total 總計 27.74                       |                   |                                                     | sq.m 平 | 方米       | ☑About 約   |
| (e) | Proposed uses of different                                                  | Floor(s)<br>樓層                       | Current us        | se(s) 現時用途                                          | Pr     | oposed u | se(s) 擬議用途 |
|     | floors (if applicable)<br>不同樓層的擬議用途(如適                                      |                                      |                   |                                                     |        |          |            |
|     | 用)<br>(Please use separate sheets if the<br>space provided is insufficient) |                                      |                   |                                                     |        |          |            |
|     | (如所提供的空間不足,請另頁說<br>明)                                                       |                                      |                   |                                                     |        | ×.       | ,          |