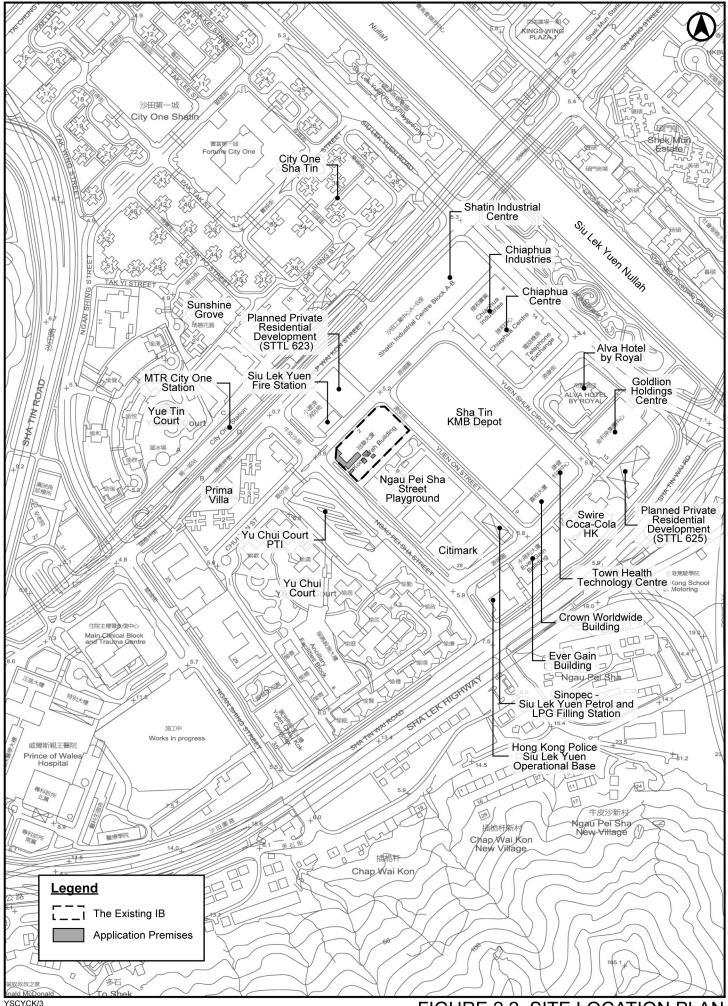

ate residential development and recently disposed by Government through land sale (STTL 623). The MTR City One Station of the Tuen Ma Line is also located to the northwest of the Site.

#### 2.3 Land Status

2.3.1 The Existing Building is registered as Sha Tin Town Lot No 275 and is wholly owned by the Applicant. The total area of the Site is approx. 4915.00m<sup>2</sup>.

#### 2.4 Accessibility

2.4.1 The Existing Building is conveniently served by various modes of public transportation including buses, minibuses, taxis and railway. The MTR City One station is located within walking distance (approx. 110m) from the Site. A cycle track that forms part of the larger cycling network in Shatin is also abutting the Site at Ngau Pei Sha Street.



FIGURE 2.1 SITE LOCATION PLAN

SCALE 1: 1,000



FIGURE 2.2 SITE LOCATION PLAN SCALE 1:5,000



#### 3 PLANNING CONTEXT

#### 3.1 **Statutory Planning Context**

Approved Sha Tin Zoning Plan No. S/ST/38

- 3.1.1 The Application Premises is located with a Site currently zoned "I(1)" zone on the Approved Sha Tin Outline Zoning Plan No. S/ST/38 gazetted on 07 June 2024 (Figures 3.1 and 3.2 refer), 'Shop and Services (not elsewhere specified) (ground floor only, except in wholesale conversion of an existing building and Ancillary Showroom which may be permitted on any floor)' is a Column 2 use that may be permitted with or without conditions on application to the TPB under Section 16 of the Town Planning Ordinance ("TPO").
- 3.1.2 According to the Approved OZP, the "I" zone is intended "primarily for general industrial uses to ensure an ad