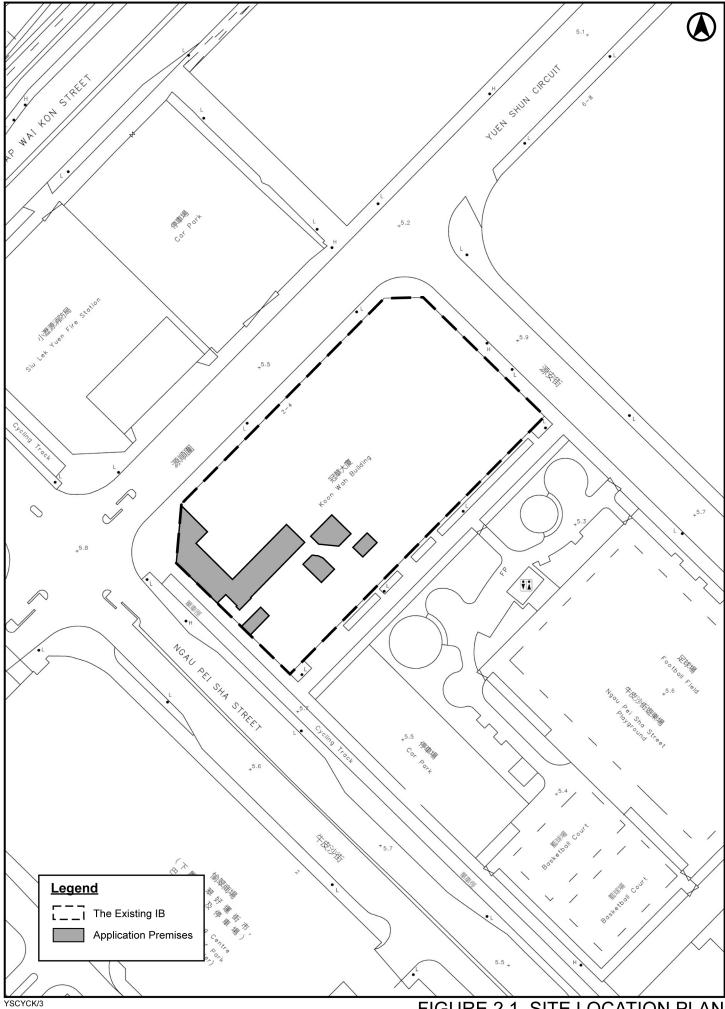

#### **Previous Application covering the Application Premises**

#### **Approved application**

| Application No. | Application<br>Site/Premises                                                   | Applied Use                                                     | Date of Consideration by the RNTPC | Approval<br>Conditions |
|-----------------|--------------------------------------------------------------------------------|-----------------------------------------------------------------|------------------------------------|------------------------|
| A/ST/988        | 2 Yuen Shun<br>Circuit (i.e. the<br>entire site<br>where the<br>building sits) | Office, Eating Place<br>(Canteen only) and<br>Shop and Services | 14.1.2022                          | (a) – (f)              |