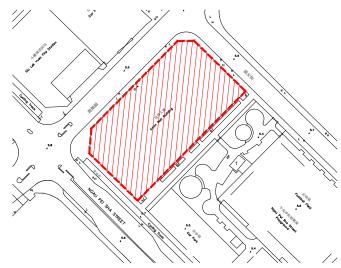

Name of Authorised Agent (if applicable) 獲授權代理人姓名/名稱(如適用) 2. (□Mr. 先生/□Mrs. 夫人/□Miss 小姐/□Ms. 女士/☑Company 公司/□Organisation 機構) **Townland Consultants Limited** 

| 3.  | Application Site 申請地點                                                                                |                                                                                       |
|-----|------------------------------------------------------------------------------------------------------|---------------------------------------------------------------------------------------|
| (a) | Full address / location / demarcation district and lot number (if applicable) 詳細地址/地點/丈量約份及地段號碼(如適用) | G/F (Part), Koon Wah Building, 2 Yuen Shun Circuit, Yuen Chau Kok, Sha Tin (STTL 275) |
| (b) | Site area and/or gross floor area involved<br>涉及的地盤面積及/或總樓面面<br>積                                    | □Site area 地盤面積 sq.m 平方米□About 約 □Gross floor area 總樓面面積 455.763 sq.m 平方米□About 約     |
| (c) | Area of Government land included (if any)<br>所包括的政府土地面積(倘有)                                          | N/A sq.m 平方米 □About 約                                                                 |