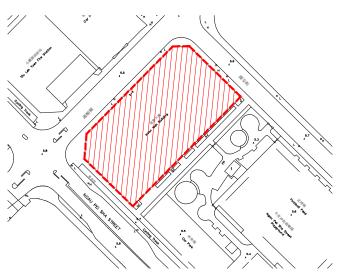

Name of Authorised Agent (if applicable) 獲授權代理人姓名/名稱(如適用) 2. (□Mr. 先生/□Mrs. 夫人/□Miss 小姐/□Ms. 女士/☑Company 公司/□Organisation 機構) **Townland Consultants Limited** 

| 3.  | Application Site 申請地點                                                                                |                                                                                       |
|-----|------------------------------------------------------------------------------------------------------|---------------------------------------------------------------------------------------|
| (a) | Full address / location / demarcation district and lot number (if applicable) 詳細地址/地點/丈量約份及地段號碼(如適用) | G/F (Part), Koon Wah Building, 2 Yuen Shun Circuit, Yuen Chau Kok, Sha Tin (STTL 275) |
| (b) | Site area and/or gross floor area involved<br>涉及的地盤面積及/或總樓面面<br>積                                    | □Site area 地盤面積 sq.m 平方米□About 約 □Gross floor area 總樓面面積 455.763 sq.m 平方米□About 約     |
| (c) | Area of Government land included (if any)<br>所包括的政府土地面積(倘有)                                          | N/A sq.m 平方米 □About 約                                                                 |

| (d)    | Name and number of the related statutory plan(s) 有關法定圖則的名稱及編號     | Approved Sha Tin Outline Zoning Plan No. S/ST/38                                                                           |                                                             |  |  |  |  |
|--------|-------------------------------------------------------------------|----------------------------------------------------------------------------------------------------------------------------|-------------------------------------------------------------|--|--|--|--|
| (e)    | Land use zone(s) involved<br>涉及的土地用途地帶                            | "Industrial (1)"                                                                                                           |                                                             |  |  |  |  |
| (f)    | Current use(s)<br>現時用途                                            |                                                                                                                            |                                                             |  |  |  |  |
| 4.     | "Current Land Owner" of A                                         | pplication Site 申請地點的「現行土均                                                                                                 | <br>也擁有人 」                                                  |  |  |  |  |
| The    | applicant 申請人 –                                                   |                                                                                                                            |                                                             |  |  |  |  |
| Z      | is the sole "current land owner"** (pl<br>是唯一的「現行土地擁有人」** (i      | lease proceed to Part 6 and attach documentary proof<br>青繼續填寫第 6 部分,並夾附業權證明文件)。                                            | of ownership).                                              |  |  |  |  |
|        | is one of the "current land owners"# 是其中一名「現行土地擁有人」#&             | (please attach documentary proof of ownership).<br>(請夾附業權證明文件)。                                                            |                                                             |  |  |  |  |
|        | is not a "current land owner".<br>並不是「現行土地擁有人」#。                  |                                                                                                                            | * /                                                         |  |  |  |  |
|        | The application site is entirely on Go 申請地點完全位於政府土地上(請            | overnment land (please proceed to Part 6).<br>音繼續填寫第6部分)。                                                                  |                                                             |  |  |  |  |
| 5.     | 5. Statement on Owner's Consent/Notification 就土地擁有人的同意/通知土地擁有人的陳述 |                                                                                                                            |                                                             |  |  |  |  |
| (a)    | involves a total of"                                              | 年                                                                                                                          |                                                             |  |  |  |  |
| (b)    | The applicant 申請人 –                                               |                                                                                                                            |                                                             |  |  |  |  |
| 771.55 | 5/5/                                                              | "current land owner(s)".                                                                                                   |                                                             |  |  |  |  |
|        | 已取得 名「                                                            | 現行土地擁有人」"的同意。                                                                                                              |                                                             |  |  |  |  |
| C      | Details of consent of "current                                    | land owner(s)"# obtained 取得「現行土地擁有人                                                                                        | 」"同意的詳情                                                     |  |  |  |  |
|        | Land Owner(s) Registry w                                          | r/address of premises as shown in the record of the Land<br>here consent(s) has/have been obtained<br>注冊處記錄已獲得同意的地段號碼/處所地址 | Date of consent obtained (DD/MM/YYYY)<br>取得同意的日期<br>(日/月/年) |  |  |  |  |
|        |                                                                   |                                                                                                                            |                                                             |  |  |  |  |
|        |                                                                   |                                                                                                                            |                                                             |  |  |  |  |
|        |                                                                   |                                                                                                                            |                                                             |  |  |  |  |
|        | (Please use separate sheets if the sp                             | pace of any box above is insufficient. 如上列任何方格的空                                                                           | <br> <br>                                                   |  |  |  |  |