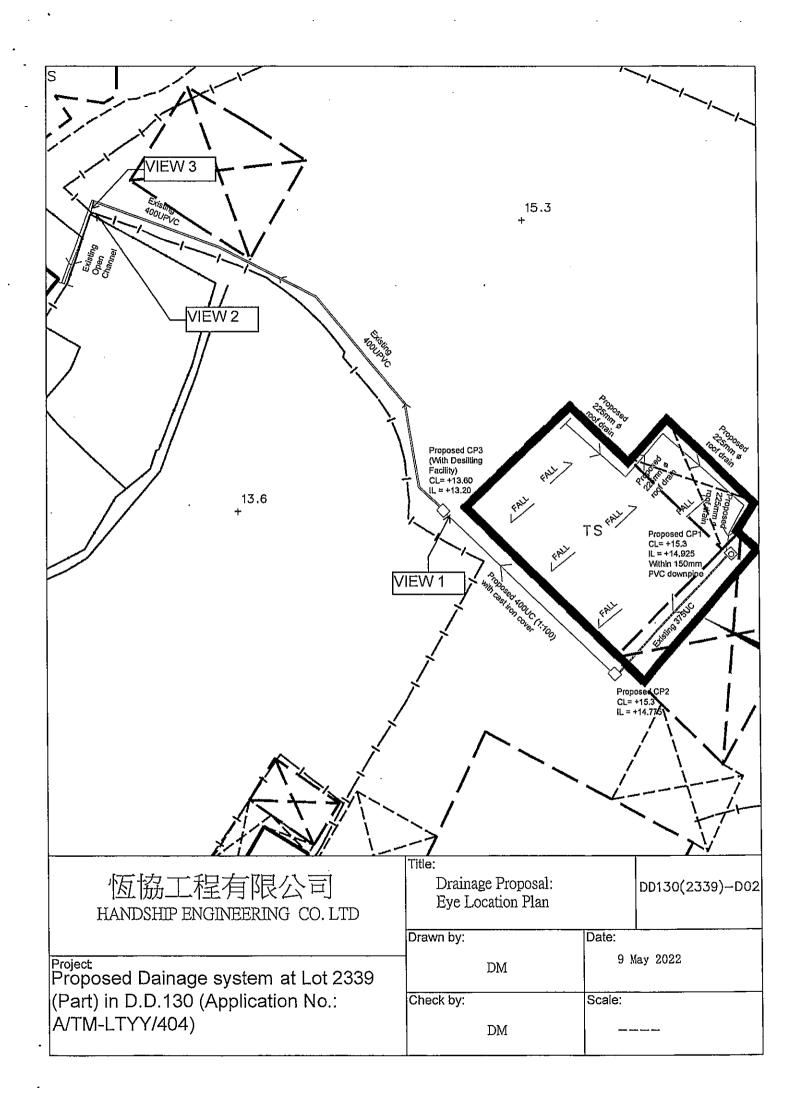

OF 400UC

| 恒協工程有限公司<br>HANDSHIP ENGINEERING CO. LTD        | Title:  Drainage Proposal:  Eye Location Plan |        | DD130(2339)-D02 |
|-------------------------------------------------|-----------------------------------------------|--------|-----------------|
|                                                 | Drawn by:                                     | Date:  |                 |
| Project:<br>Proposed Dainage system at Lot 2339 | DM                                            | 10     | Aug 2022        |
| (Part) in D.D.130 (Application No.:             | Check by:                                     | Scale: |                 |
| A/TM-LTYY/404)                                  | DM                                            |        |                 |

**APPENDIX: SITE PHOTO** 





VIEW 1: EXISTING 400UPVC



VIEW 2: FINAL DISCHARGE FROM EXISTING 400UPVC



VIEW 3: EXISTING OPEN CHANNEL

# Appendix II

屯門及元朗西規劃處 新界沙田上禾盎路 1號 沙田政府合署 14 楼



# By Post and Fax (2323 3662)

# Planning Department

Tuen Mun and Yuen Long West District Planning Office 14/F, Sha Tin Government Offices. No.1 Sheung Wo Che Road, Sha Tin , N.T.

17 November 2022

本函檔號 Your Reference

本署檔號 Our Reference

TPB/A/TM-LTYY/404

電話號碼 Tel. No.: 2158 6286

傳真機號碼 Pax No.:

2489 9711

R-riches Property Consultants Ltd. Block D. The Richfield 236 Kat Hing Wai Kam Tin

New Territories

(Attn: Mr Matthew NG / Miss Grace WONG)

Dear Sir/Madam,

## Planning Application No. A/TM-LTYY/404 Compliance with Approval Conditions (d)

I refer to your submission of 18 October 2021 for compliance with the captioned a