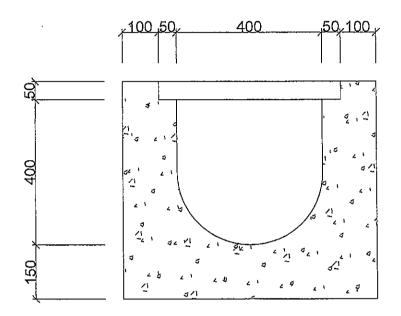

| REF. | REVISIO                                           | N   | SIGNATURE       | DATE    |
| RAP                                 | CE   | CEDD CIVIL ENGINEERING AND DEVELOPMENT DEPARTMENT |     |                 |         |
|                                     | SCAL | SCALE 1:20 DRAWING NO.                            |     |                 |         |
|                                     | DATE | JAN 1991                                          | C24 | 406 /2          |         |
| We Engineer Hong Kong's Development |      |                                                   |     |                 |         |

CATCHPIT WITH TRAP (SHEET 2 OF 2)

卓越工程 建設香港



Figure 8.10 - Typical Details of Catchpits



Figure 8.11 - Typical U-channel Details



# TYPICAL DETAILS OF 400UC

| 恒協工程有限公司<br>HANDSHIP ENGINEERING CO. LTD        | Title:  Drainage Proposal:  Eye Location Plan |        | DD130(2339)-D02 |
|-------------------------------------------------|-----------------------------------------------|--------|-----------------|
|                                                 | Drawn by:                                     | Date:  |                 |
| Project:<br>Proposed Dainage system at Lot 2339 | DM                                            | 10     | Aug 2022        |
| (Part) in D.D.130 (Application No.:             | Check by:                                     | Scale: |                 |
| A/TM-LTYY/404)                                  | DM                                            |        |                 |

**APPEN