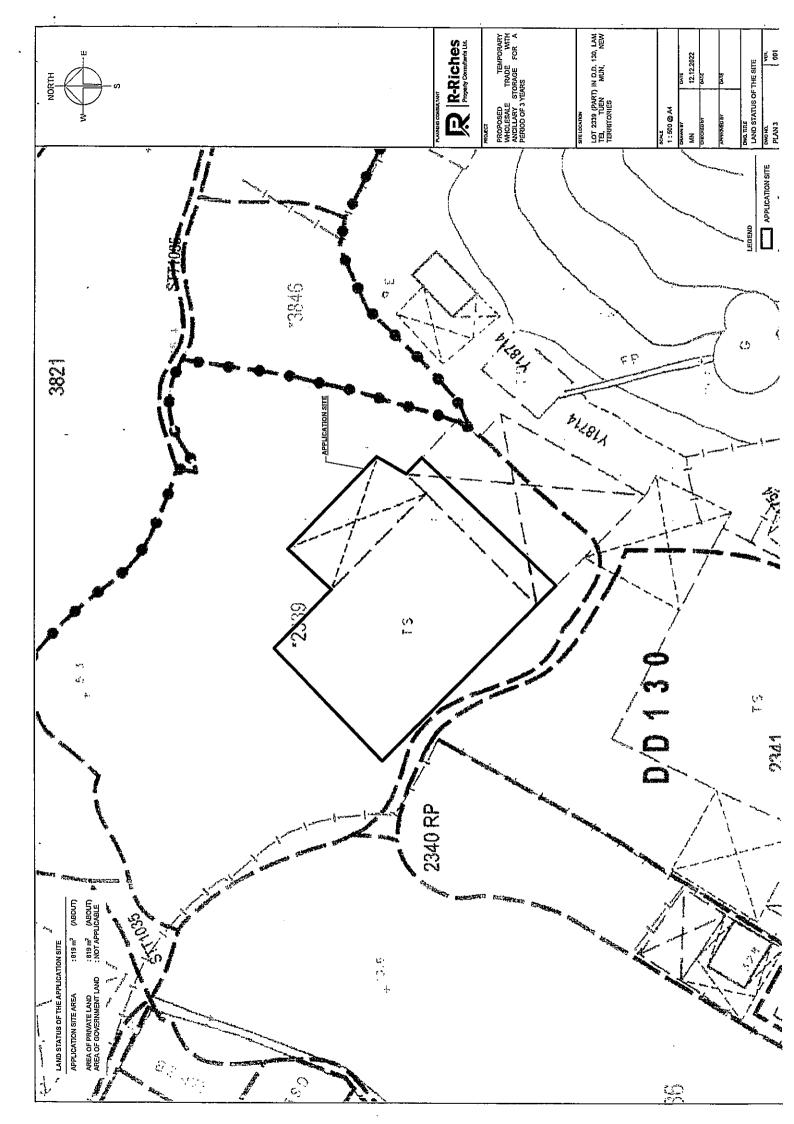

2. Name of Authorised Agent (if applicable) 獲授權代理人姓名/名稱(如適用)
(□Mr. 先生 /□Mrs. 夫人 /□Miss 小姐 /□Ms. 女士 / ☑ Company 公司 /□Organisation 機構)

R-riches Property Consultants Limited 盈卓物業顧問有限公司

| 3.  | Application Site 申請地點                                                                                |                                                                                   |
|-----|------------------------------------------------------------------------------------------------------|-----------------------------------------------------------------------------------|
| (a) | Full address / location / demarcation district and lot number (if applicable) 詳細地址/地點/丈量約份及地段號碼(如適用) | Lot 2339 (Part) in D.D. 130, Lam Tei, Tuen Mun, New Territories                   |
| (b) | Site area and/or gross floor area involved<br>涉及的地盤面積及/或總樓面面<br>積                                    | ☑Site area 地盤面積 819 sq.m 平方米☑About 約 ☑Gross floor area 總樓面面積 819 sq.m 平方米☑About 約 |
| (c) | Area of Government land included<br>(if any)<br>所包括的政府土地面積(倘有)                                       | sq.m 平方米 □About 約                                                                 |