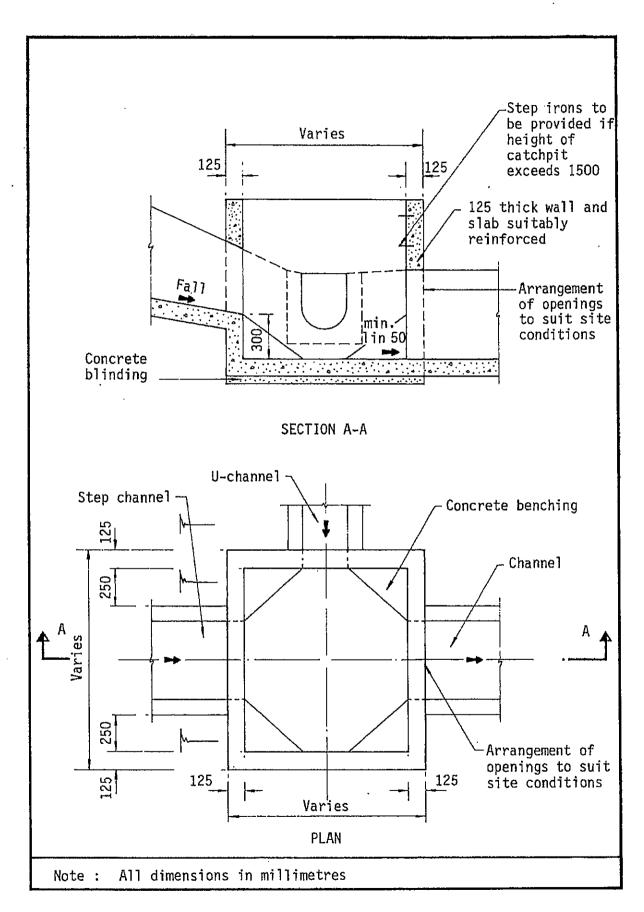

|---------------------------------------------------|-----|-----------------|---------|
|                                     | REF. | REVISIO                                           | N   | SIGNATURE       | DATE    |
| RAP                                 | CE   | CEDD CIVIL ENGINEERING AND DEVELOPMENT DEPARTMENT |     |                 |         |
|                                     | SCAL | SCALE 1:20 DRAWING NO.                            |     |                 |         |
|                                     | DATE | JAN 1991                                          | C24 | 406 /2          |         |
| We Engineer Hong Kong's Development |      |                                                   |     |                 |         |

CATCHPIT WITH TRAP (SHEET 2 OF 2)

卓越工程 建設香港



Figure 8.10 - Typical Details of Catchpits



Figure 8.11 - Typical U-channel Details



# TYPICAL DETAILS OF 400UC

| 恒協工程有限公司<br>HANDSHIP ENGINEERING CO. LTD        | Title:  Drainage Proposal:  Eye Location Plan |        | DD130(2339)-D02 |
|-------------------------------------------------|-----------------------------------------------|--------|-----------------|
|                                                 | Drawn by:                                     | Date:  |                 |
| Project:<br>Proposed Dainage system at Lot 2339 | DM                                            | 10     | Aug 2022        |
| (Part) in D.D.130 (Application No.:             | Check by:                                     | Scale: |                 |
| A/TM-LTYY/404)