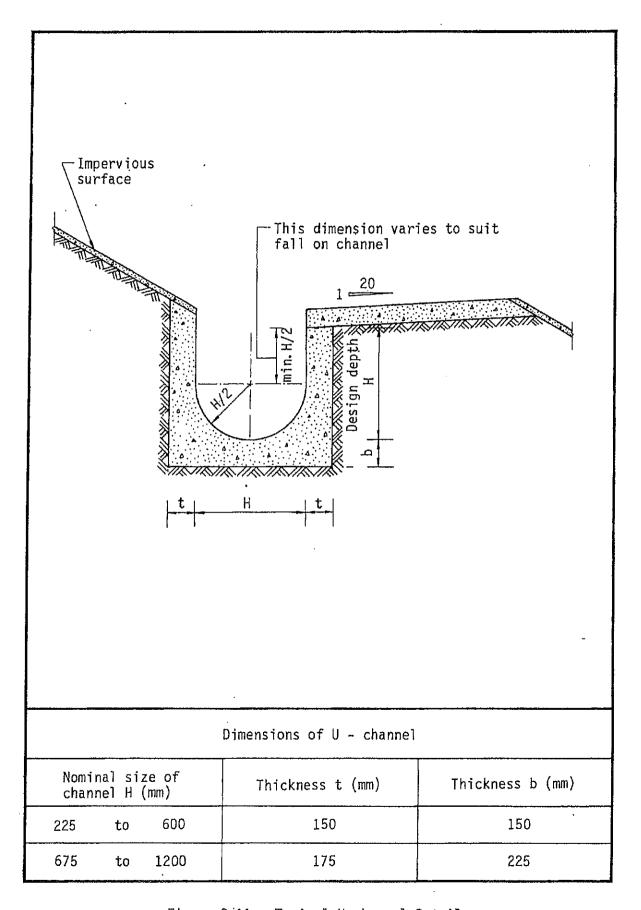

------|-----|-----------------|---------|
|                                     | REF. | REVISIO                                           | N   | SIGNATURE       | DATE    |
| RAP                                 | CE   | CEDD CIVIL ENGINEERING AND DEVELOPMENT DEPARTMENT |     |                 |         |
|                                     | SCAL | SCALE 1:20 DRAWING NO.                            |     |                 |         |
|                                     | DATE | JAN 1991                                          | C24 | 406 /2          |         |
| We Engineer Hong Kong's Development |      |                                                   |     |                 |         |

CATCHPIT WITH TRAP (SHEET 2 OF 2)

卓越工程 建設香港



Figure 8.10 - Typical Details of Catchpits



Figure 8.11 - Typical U-channel Details



# TYPICAL DETAILS OF 400UC

| 恒協工程有限公司<br>HANDSHIP ENGINEERING CO. LTD        | Title:  Drainage Proposal:  Eye Location Plan |        | DD130(2339)-D02 |
|-------------------------------------------------|-----------------------------------------------|--------|-----------------|
|                                                 | Drawn by:                                     | Date:  |                 |
| Project:<br>Proposed Dainage system at Lot 2339 | DM                                            | 10     | Aug 2022        |
| (Part) in D.D.130 (Application No.:             | Check by:                                     | Scale: |                 |
| A/TM-LTYY/404)                                  | DM