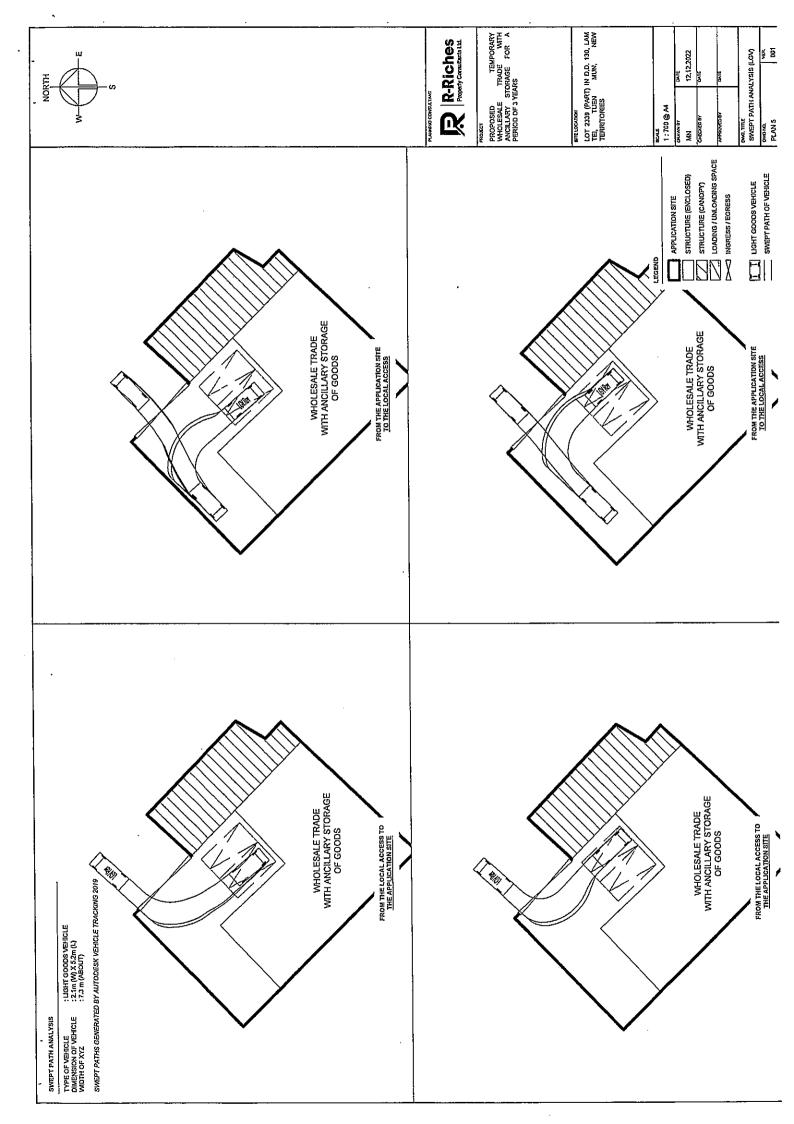

t 1:500 € A4 2

| STRUCTURE (ENCL | STRUCTURE (CANC | LOADING / UNLOAD | NGRESS/EGRESS |
|-----------------|-----------------|------------------|---------------|
| X               |                 |                  | X             |
|                 |                 |                  |               |
|                 |                 |                  |               |

| i                                       | ; 2<br>; 3.5m (M) × 7m (L)                                                                   |
|-----------------------------------------|----------------------------------------------------------------------------------------------|
| PARKING AND LOADING FLOADING PROVISIONS | NO. OF LALL SPACE FOR LIGHT GOODS VEHICLE : 2<br>DIMENSION OF LALL SPACE : 3.5m (M) X 7m (L) |



# By Post and Fax (2323 3662)

# Planning Department

Tuen Mun and Yuen Long West District Planning Office 14/F., Sha Tin Government Offices, No.1 Shoung Wo Che Road, Sha Tin, N.T.

屯門及元朗西規劃處 新界沙田上禾羹路1號 沙出政府合图 14 楼



本函檔號 Your Reference

水器檔號 Our Reference TPB/A/TM-LTYY/404

笛話號碼 Tal. No.: 2158 6362

傅真機號碼 Pax No.:

2489 9711

R-riches Property Consultants Ltd. Block D, The Richfield 236, Kat Hing Wai Kam Tin, Yuen Long New Territories (Attn: Mr Matthew NG)

14 September 2022

Dear Sir,

## Planning Application No. A/TM-LTYY/404 Compliance with Approval Conditions (f)

I refer to your submission dated 10 August 2022 for compliance with the captioned approval condition on the submission of a drainage proposal.

Relevant department has been consulted. Your submission is considered:

- Acc