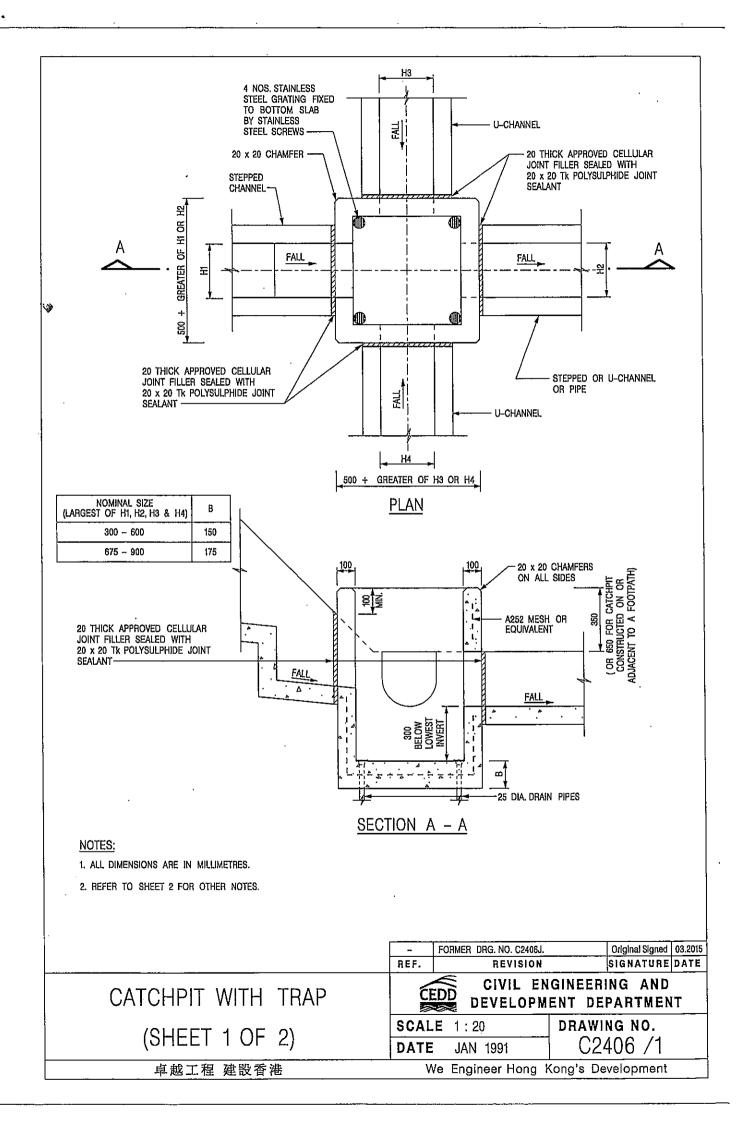

OT APPLICABLE : 619m² (ABOUT) : 11m (ABOUT) : 1

... 100 201

PLOT RATIO SITE COVERAGE

NO. OF STRUCTURE DOMESTIC GFA NON-DOMESTIC GFA BUILDING HEIGHT NO. OF STOREY

DEVELOPMENT PARAMETERS APPILICATION SITE AREA COVERED AREA UNCOVERED AREA

A / TM - LTYY / 404 此頁摘自申請人提交的文件。 申請編號 Application No.:

LEGEND

STRUCTURE (ENCLOSED)

STRUCTURE (CANOPY)

LOADING / UNILOADING SPACE

NORESS / EGRESS

14.7.2020 Sewing Tita LAYOUT PLAN Scale et M 1:500

PROPOSED TEMPORARY WHOLESALE TRADE WITH ANCILLARY STORAGE FOR A PERIOD OF 3 YEARS

INTERNAL LAYOUT

STRUCTURE LAYOUT

LOT 2339 (PART) IN D.D. 130, LAM TEI, TUEN MUN, NEW TERRITORIES

PARKING PROVISIONS

NO. OF JUL SPACE FOR LIGHT GOODS VEHICLE DIMENSION OF LUL SPACE

; 2 ; 3.5m (W) X 7m (L)

This page is extracted from applicant's submitted documents.





# ALTERNATIVE TOP SECTION FOR PRECAST CONCRETE COVERS / GRATINGS

### NOTES:

- 1. ALL DIMENSIONS ARE IN MILLIMETRES.
- 2. ALL CONCRETE SHALL BE GRADE 20 /20,
- 3. CONCRETE SURFACE FINISH SHALL BE CLASS U2 OR F2 AS APPROPRIATE.
- 4. FOR DETAILS OF JOINT, REFER TO STD. DRG. NO. C2413.
- 5. CONCRETE TO BE COLOURED AS SPECIFIED.
- UNLESS REQUESTED BY THE MAINTENANCE PARTY AND AS DIRECTED BY THE ENGINEER, CATCHPIT WITH TRAP IS NORMALLY NOT PREFERRED DUE TO PONDING PROBLEM.
- 7. UPON THE REQUEST FROM MAINTENANCE PARTY, DRAIN PIPES AT CATCHPIT BASE CAN BE USED BUT THIS IS FOR CATCHPITS LOCATED AT SLOPE TOE ONLY AND AS DIRECTED BY THE ENGINEER.
- 8. FOR CATCHPITS CONSTRUCTED ON OR ADJACENT TO A FOOTPATH, STEEL GRATINGS (SEE DETAIL 'A' ON STD. DRG. NO. C2405 ) OR CONCRETE COVERS (SEE STD. DRG.