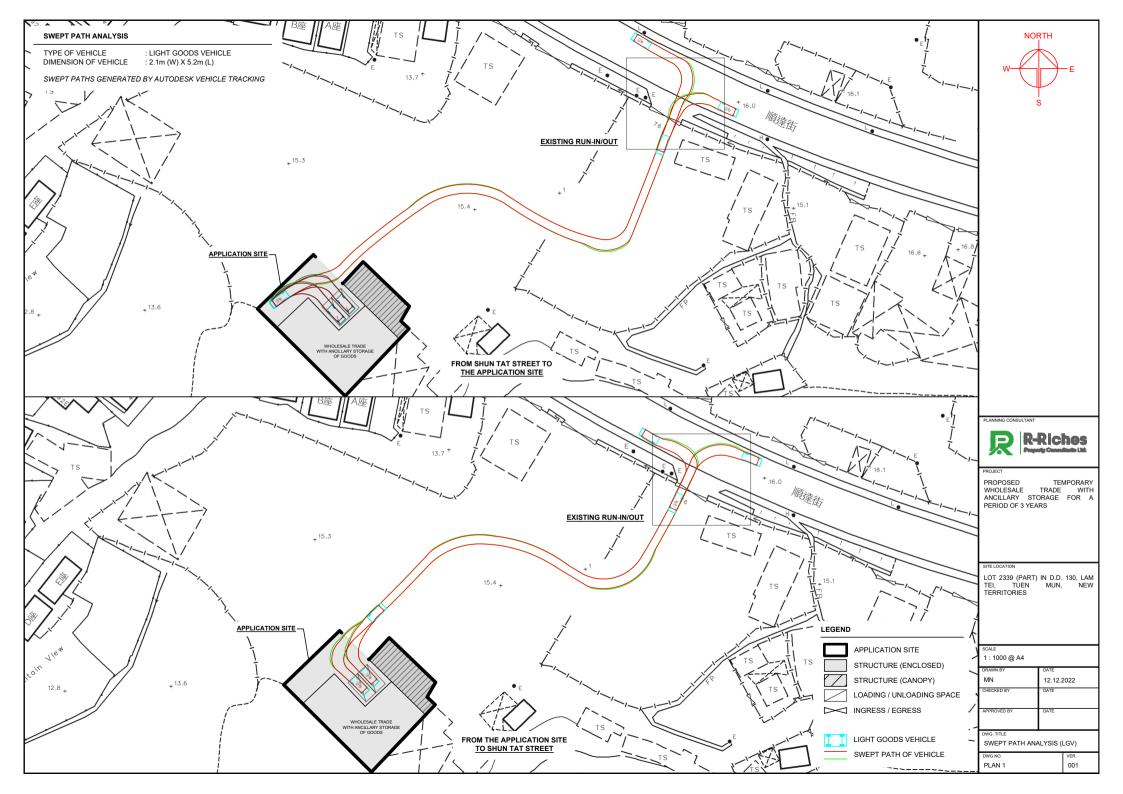

| 1             | 6     |  |  |
| 10:00 - 11:00 | 0                                         | 2             | 2     |  |  |
| 11:00 – 12:00 | 0                                         | 2             | 2     |  |  |
| 12:00 – 13:00 | 0                                         | 2             | 2     |  |  |
| 13:00 – 14:00 | 5                                         | 0             | 5     |  |  |
| 14:00 – 15:00 | 0                                         | 2             | 2     |  |  |
| 15:00 – 16:00 | 0                                         | 2             | 2     |  |  |
| 16:00 – 17:00 | 0                                         | 2             | 2     |  |  |
| 17:00 – 18:00 | 5                                         | 2             | 7     |  |  |







#### Appendix Ib of RNTPC Paper No. A/TM-LTYY/448A



Our Ref. : DD130 Lot 2339 (Part) Your Ref. : TPB/A/TM-LTYY/448

The Secretary **Town Planning Board** 15/F, North Point Government office 333 Java Road North Point, Hong Kong

By Email

25 April 2023

Dear Sir,

#### 2<sup>nd</sup> Further Information

Proposed Temporary Wholesale Trade with Ancillary Storage for a Period of 3 Years in "Residential (Group D)" Zone, Lot 2339 (Part) in D.D.130, Lam Tei, Tuen Mun, New Territories

(S.16 Planning Application No. A/TM-LTYY/448)

We are writing to submit Further Information to address departmental comments of the subject application (Appendix I).

Should you require more information regarding the application, please contact our Mr. or the undersigned at your convenience. Thank you for you