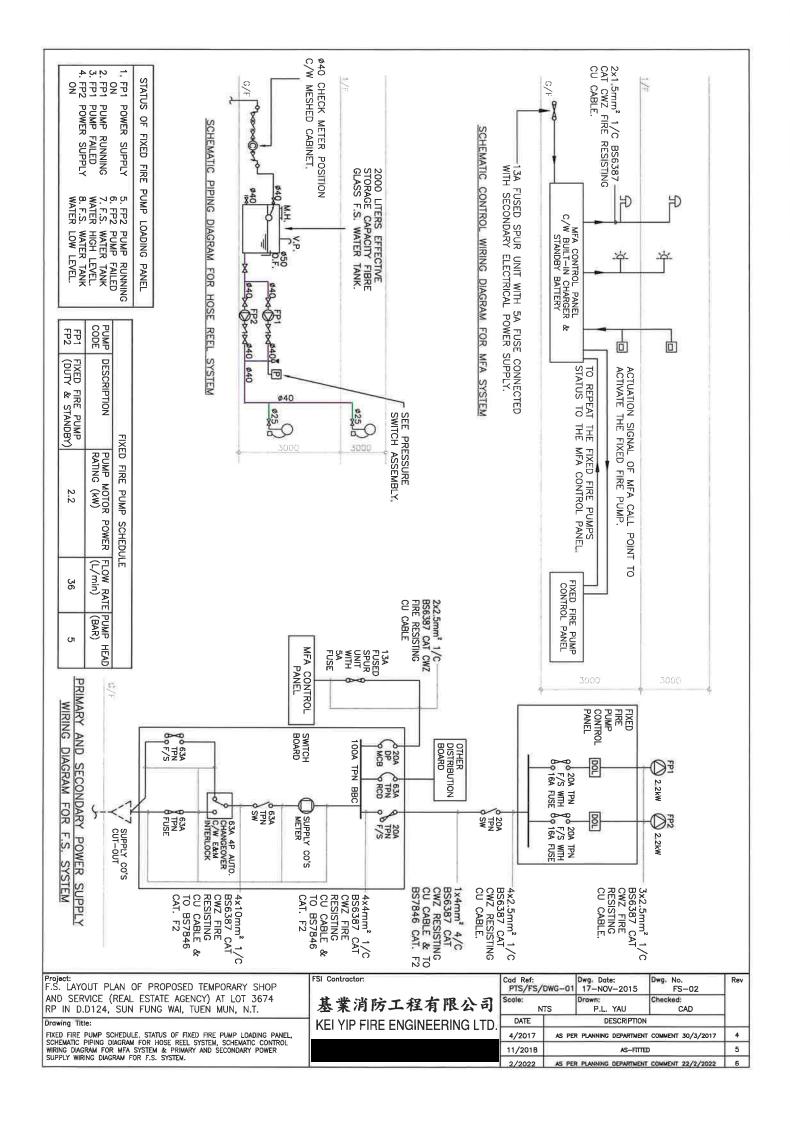

--|-------------------|-----|
| Scale:                    | TS                                           | Drawn:<br>P.L. YAU                      | Checked:<br>CAD   |     |
| DATE                      |                                              | DESCRIPTIO                              | N                 |     |
| 4/2017                    | AS PÉI                                       | R PLANNING DEPARTMENT COMMENT 30/3/2017 |                   | 4   |
| 11/2018                   |                                              | as-fitted                               |                   |     |
| 2/2022                    | AS PER PLANNING DEPARTMENT COMMENT 22/2/2022 |                                         |                   | 6   |

FSI Contractor

PRESSURE

SWITCH

ASSEBMLY





#©#\$40

## 040 WATER SUPPLY PIPE (CONNECTED FROM UNDERGROUND GOVERNMENT TOWN MAIN WATER SUPPLY).



| Project:                            |                |                  |
|-------------------------------------|----------------|------------------|
| F.S. LAYOUT PLAN                    | OF PROPOSED    | TEMPORARY SHOP   |
| AND SERVICE (RE                     | AL ESTATE AGEN | ICY) AT LOT 3674 |
| AND SERVICE (RE<br>RP IN D.D124, SU | IN FUNG WAI, T | UEŃ MUN, N.T.    |

Drawing Title:
F.S. FLOOR LAYOUT PLAN OF GROUND FLOOR
AND FIRST FLOOR, FIXED FIRE PUMP SETS
ARRANGEMENT & CHECK METER POSITION

| FSI Contractor:               |
|-------------------------------|
| 基業消防工程有限公司                    |
| KEI YIP FIRE ENGINEERING LTD. |
|                               |

| j | Cad Ref:<