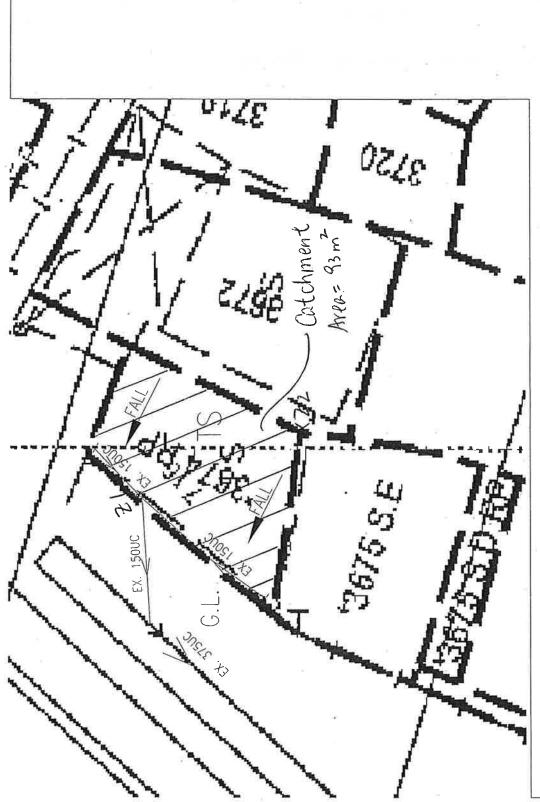

#### 2. Name of Authorised Agent (if applicable) 獲授權代理人姓名/名稱(如適用)

(□Mr. 先生/□Mrs. 夫人/□Miss 小姐/□Ms. 女士/□Company 公司/□Organisation 機構)

N/A

| 3.  | Application Site 申請地點                                                                                |                                                                            |
|-----|------------------------------------------------------------------------------------------------------|----------------------------------------------------------------------------|
| (a) | Full address / location / demarcation district and lot number (if applicable) 詳細地址/地點/丈量約份及地段號碼(如適用) | Lot 3674 RP in DD124, Sun Fung Wai, Tuen Mun, N.T.                         |
| (b) | Site area and/or gross floor area involved<br>涉及的地盤面積及/或總樓面面<br>積                                    | □VSite area 地盤面積 93 sq.m 平方米□About 約 □USite area 地盤面積 186 sq.m 平方米□About 約 |
| (c) | Area of Government land included (if any)<br>所包括的政府土地面積(倘有)                                          | N/A sq.m 平方米 □About 約                                                      |