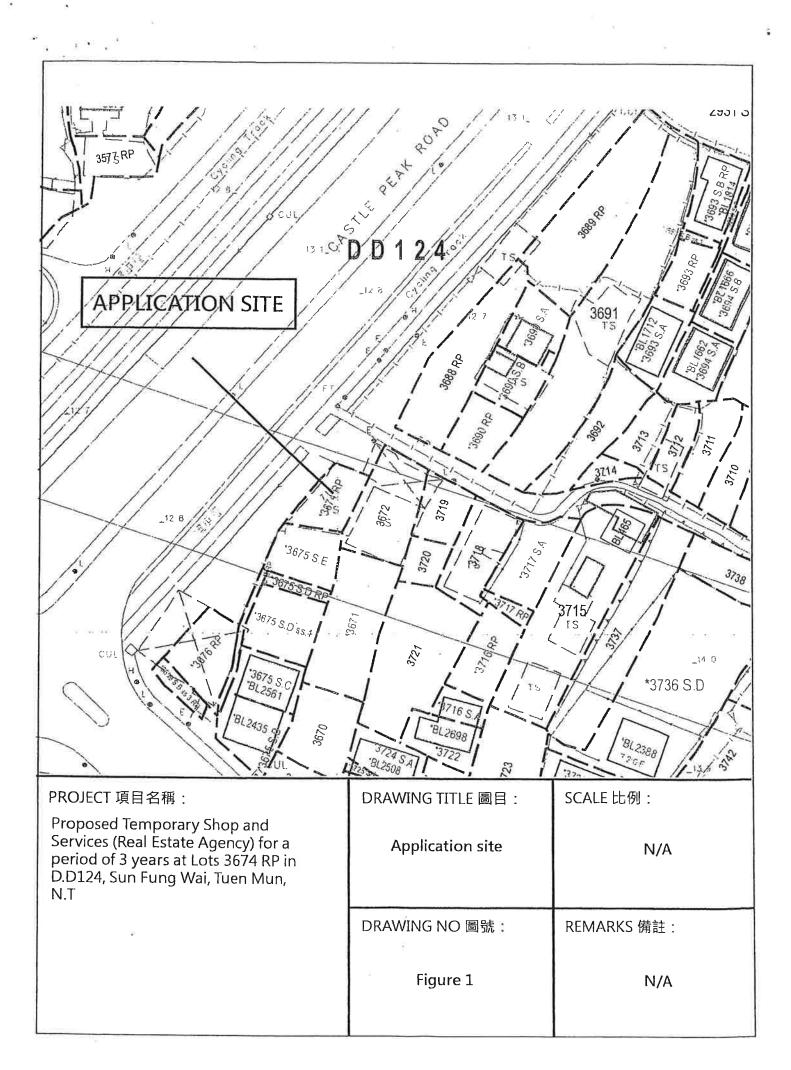

#### 2. Name of Authorised Agent (if applicable) 獲授權代理人姓名/名稱(如適用)

(□Mr. 先生/□Mrs. 夫人/□Miss 小姐/□Ms. 女士/□Company 公司/□Organisation 機構)

N/A

| 3.  | Application Site 申請地點                                                                                |                                                                            |
|-----|------------------------------------------------------------------------------------------------------|----------------------------------------------------------------------------|
| (a) | Full address / location / demarcation district and lot number (if applicable) 詳細地址/地點/丈量約份及地段號碼(如適用) | Lot 3674 RP in DD124, Sun Fung Wai, Tuen Mun, N.T.                         |
| (b) | Site area and/or gross floor area involved<br>涉及的地盤面積及/或總樓面面<br>積                                    | □VSite area 地盤面積 93 sq.m 平方米□About 約 □USite area 地盤面積 186 sq.m 平方米□About 約 |
| (c) | Area of Government land included (if any)<br>所包括的政府土地面積(倘有)                                          | N/A sq.m 平方米 □About 約                                                      |