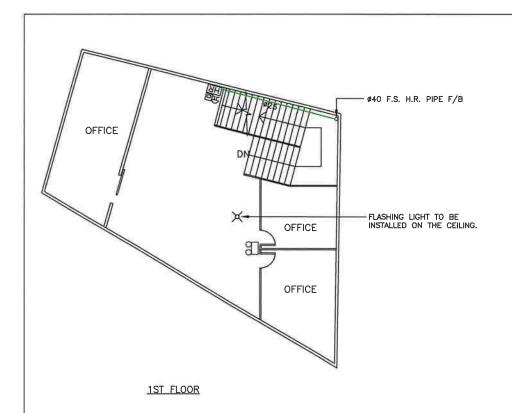

|-------------------|-----|
| Scale:                    | TS                                           | Drawn:<br>P.L. YAU                      | Checked:<br>CAD   |     |
| DATE                      |                                              | DESCRIPTIO                              | N                 |     |
| 4/2017                    | AS PÉI                                       | R PLANNING DEPARTMENT COMMENT 30/3/2017 |                   | 4   |
| 11/2018                   |                                              | as-fitted                               |                   |     |
| 2/2022                    | AS PER PLANNING DEPARTMENT COMMENT 22/2/2022 |                                         |                   | 6   |

FSI Contractor

PRESSURE

SWITCH

ASSEBMLY





#©#\$40

## 040 WATER SUPPLY PIPE (CONNECTED FROM UNDERGROUND GOVERNMENT TOWN MAIN WATER SUPPLY).



| Project:                            |                |                  |
|-------------------------------------|----------------|------------------|
| F.S. LAYOUT PLAN                    | OF PROPOSED    | TEMPORARY SHOP   |
| AND SERVICE (RE                     | AL ESTATE AGEN | ICY) AT LOT 3674 |
| AND SERVICE (RE<br>RP IN D.D124, SU | IN FUNG WAI, T | UEŃ MUN, N.T.    |

Drawing Title:
F.S. FLOOR LAYOUT PLAN OF GROUND FLOOR
AND FIRST FLOOR, FIXED FIRE PUMP SETS
ARRANGEMENT & CHECK METER POSITION

| FSI Contractor:               |
|-------------------------------|
| 基業消防工程有限公司                    |
| KEI YIP FIRE ENGINEERING LTD. |
|                               |

| j | Cad Ref:<br