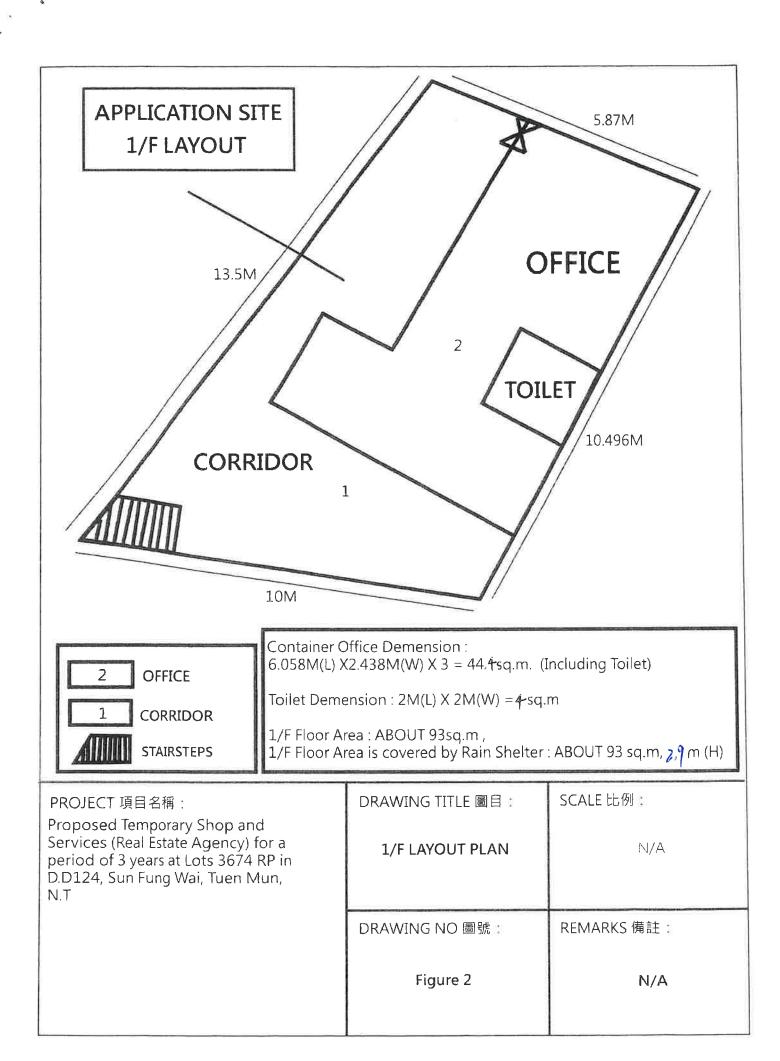

#### 2. Name of Authorised Agent (if applicable) 獲授權代理人姓名/名稱(如適用)

(□Mr. 先生/□Mrs. 夫人/□Miss 小姐/□Ms. 女士/□Company 公司/□Organisation 機構)

N/A

| 3.  | Application Site 申請地點                                                                                |                                                                            |
|-----|------------------------------------------------------------------------------------------------------|----------------------------------------------------------------------------|
| (a) | Full address / location / demarcation district and lot number (if applicable) 詳細地址/地點/丈量約份及地段號碼(如適用) | Lot 3674 RP in DD124, Sun Fung Wai, Tuen Mun, N.T.                         |
| (b) | Site area and/or gross floor area involved<br>涉及的地盤面積及/或總樓面面<br>積                                    | □VSite area 地盤面積 93 sq.m 平方米□About 約 □USite area 地盤面積 186 sq.m 平方米□About 約 |
| (c) | Area of Government land included (if any)<br>所包括的政府土地面積(倘有)                                          | N/A sq.m 平方米 □About 約                                                      |