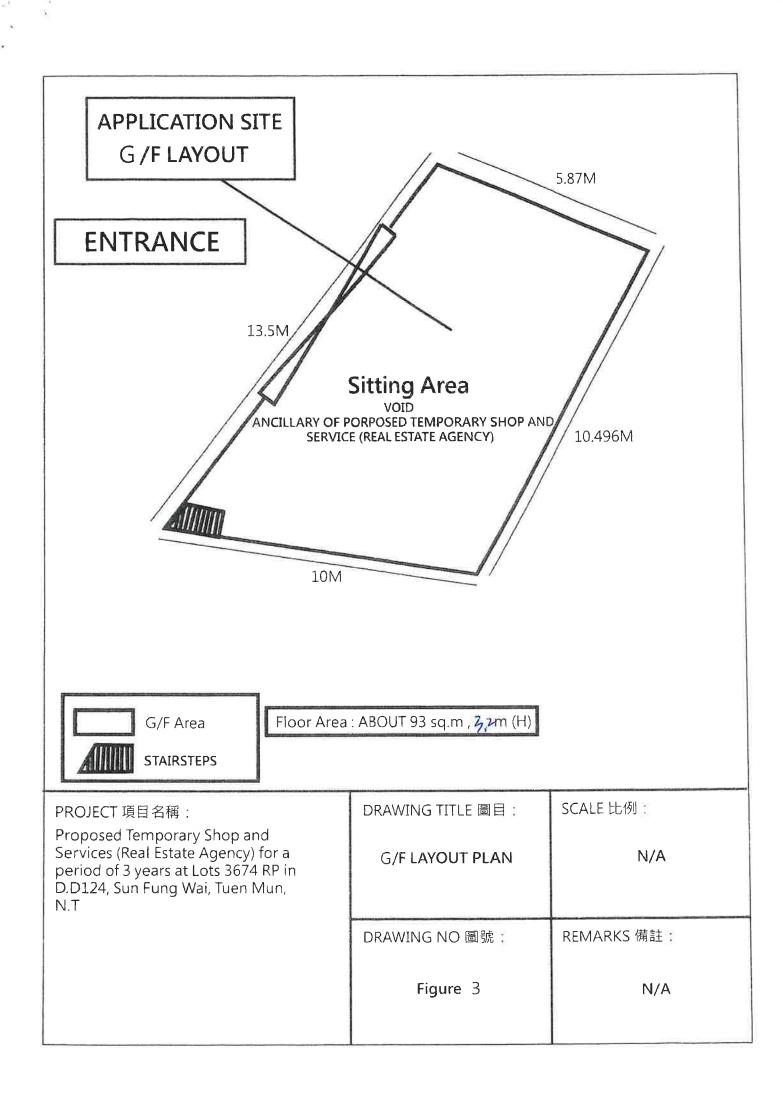

#### 2. Name of Authorised Agent (if applicable) 獲授權代理人姓名/名稱(如適用)

(□Mr. 先生/□Mrs. 夫人/□Miss 小姐/□Ms. 女士/□Company 公司/□Organisation 機構)

N/A

| 3.  | Application Site 申請地點                                                                                |                                                                            |
|-----|------------------------------------------------------------------------------------------------------|----------------------------------------------------------------------------|
| (a) | Full address / location / demarcation district and lot number (if applicable) 詳細地址/地點/丈量約份及地段號碼(如適用) | Lot 3674 RP in DD124, Sun Fung Wai, Tuen Mun, N.T.                         |
| (b) | Site area and/or gross floor area involved<br>涉及的地盤面積及/或總樓面面<br>積                                    | □VSite area 地盤面積 93 sq.m 平方米□About 約 □USite area 地盤面積 186 sq.m 平方米□About 約 |
| (c) | Area of Government land included (if any)<br>所包括的政府土地面積(倘有)                                          | N/A sq.m 平方米 □About 約                                                      |