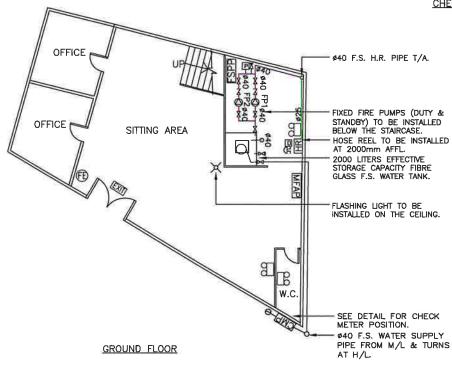

#### 2. Name of Authorised Agent (if applicable) 獲授權代理人姓名/名稱(如適用)

(□Mr. 先生/□Mrs. 夫人/□Miss 小姐/□Ms. 女士/□Company 公司/□Organisation 機構)

N/A

| 3.  | Application Site 申請地點                                                                                |                                                                            |
|-----|------------------------------------------------------------------------------------------------------|----------------------------------------------------------------------------|
| (a) | Full address / location / demarcation district and lot number (if applicable) 詳細地址/地點/丈量約份及地段號碼(如適用) | Lot 3674 RP in DD124, Sun Fung Wai, Tuen Mun, N.T.                         |
| (b) | Site area and/or gross floor area involved<br>涉及的地盤面積及/或總樓面面<br>積                                    | □VSite area 地盤面積 93 sq.m 平方米□About 約 □USite area 地盤面積 186 sq.m 平方米□About 約 |
| (c) | Area of Government land included (if any)<br>所包括的政府土地面積(倘有)                                          | N/A sq.m 平方米 □About 約                                                      |

| (d) | Name and number of the related statutory plan(s) 有關法定圖則的名稱及編號  Approved Lam Tei and Yick Yuen Outline Zoning Plan No. S/TM-LTYY/12.                                                                                                                         |                                                                                    |                |  |  |  |  |
|-----|-------------------------------------------------------------------------------------------------------------------------------------------------------------------------------------------------------------------------------------------------------------|------------------------------------------------------------------------------------|----------------|--|--|--|--|
| (e) | Land use zone(s) involved Village Type Development                                                                                                                                                                                                          |                                                                                    |                |  |  |  |  |
| (f) | Temporary Shop and Services (Real Estate Agency) 現時用途  (If there are any Government, institution or community facilities, please illustrate on plan and specify the use and gross floor area) (如有任何政府、機構或社區設施,請在圖則上顯示,並註明用途及總樓面面積)                          |                                                                                    |                |  |  |  |  |
| 4.  | "Current Land Owner" of                                                                                                                                                                                                                                     | Application Site 申請地點的「現行土地                                                        | 擁有人」           |  |  |  |  |
| The | applicant 申請人 -                                                                                                                                                                                                                                             |                                                                                    |                |  |  |  |  |
|     | is the sole "current land owner"#& (                                                                                                                                                                                                                        | please proceed to Part 6 and attach documentary proof o<br>請繼續填寫第 6 部分,並夾附業權證明文件)。 | of ownership). |  |  |  |  |
|     | is one of the "current land owners"* (please attach documentary proof of ownership).<br>是其中一名「現行土地擁有人」** (請夾附業權證明文件)。                                                                                                                                       |                                                                                    |                |  |  |  |  |
|     | is not a "current land owner" <sup>#</sup> .<br>並不是「現行土地擁有人」 <sup>#</sup> 。                                                                                                                                                                                 |                                                                                    |                |  |  |  |  |
|     | The application site is entirely on Government land (please proceed to Part 6).<br>申請地點完全位於政府土地上(請繼續填寫第 6 部分)。                                                                                                                                              |                                                                                    |                |  |  |  |  |
| 5.  | Statement on Owner's Consent/Notification<br>就土地擁有人的同意/通知土地擁有人的陳述                                                                                                                                                                                           |                                                                                    |                |  |  |  |  |
| (a) |                                                                                                                                                                                                                                                             |                                                                                    |                |  |  |  |  |
| (b) | b) The applicant 申請人 —  □ has obtained consent(s) of                                                                                                                                                                                                        |                                                                                    |                |  |  |  |  |
|     | Details of consent of "current land owner(s)" # obtained 取得「現行土地擁有人」 #同意的詳情                                                                                                                                                                                 |                                                                                    |                |  |  |  |  |
| 4   | No. of 'Current Land Owner(s)' 「現行土地擁有人」數目  Lot number/address of premises as shown in the record of the Land (DD/MM/YYYY) Registry where consent(s) has/have been obtained 根據土地註冊處記錄已獲得同意的地段號碼/處所地址  Date of consent obtained (DD/MM/YYYY) 取得同意的日期 (日/月/年) |                                                                                    |                |  |  |  |  |
|     |                                                                                                                                                                                                                                                             |                                                                                    |                |  |  |  |  |
|     | (Places use separate sheets if the space of any boy above is insufficient. 加上列任何方核的空間不足,镨又百說明)                                                                                                                                                              |                                                                                    |                |  |  |  |  |