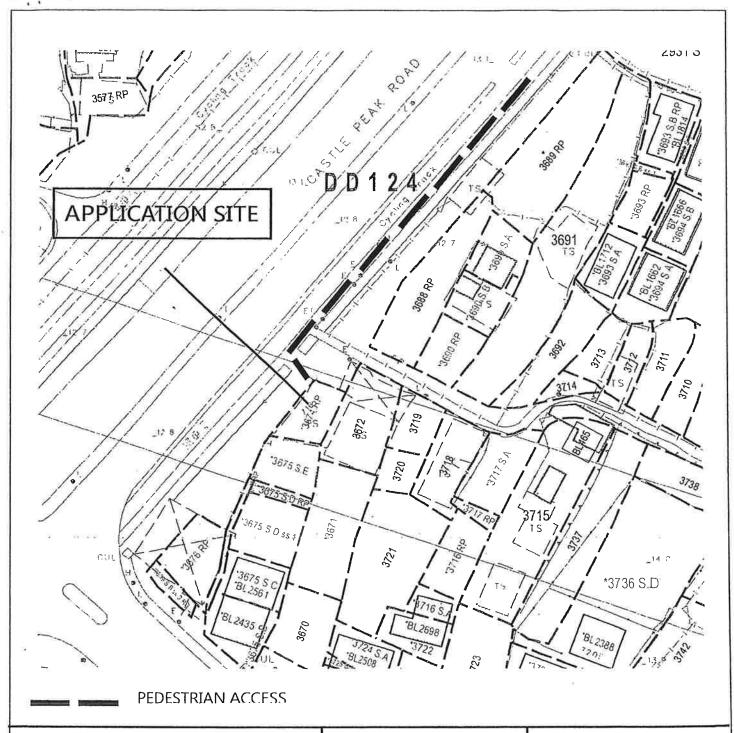

#### 2. Name of Authorised Agent (if applicable) 獲授權代理人姓名/名稱(如適用)

(□Mr. 先生/□Mrs. 夫人/□Miss 小姐/□Ms. 女士/□Company 公司/□Organisation 機構)

N/A

| 3.  | Application Site 申請地點                                                                                |                                                                            |
|-----|------------------------------------------------------------------------------------------------------|----------------------------------------------------------------------------|
| (a) | Full address / location / demarcation district and lot number (if applicable) 詳細地址/地點/丈量約份及地段號碼(如適用) | Lot 3674 RP in DD124, Sun Fung Wai, Tuen Mun, N.T.                         |
| (b) | Site area and/or gross floor area involved<br>涉及的地盤面積及/或總樓面面<br>積                                    | □VSite area 地盤面積 93 sq.m 平方米□About 約 □USite area 地盤面積 186 sq.m 平方米□About 約 |
| (c) | Area of Government land included (if any)<br>所包括的政府土地面積(倘有)                                          | N/A sq.m 平方米 □About 約                                                      |