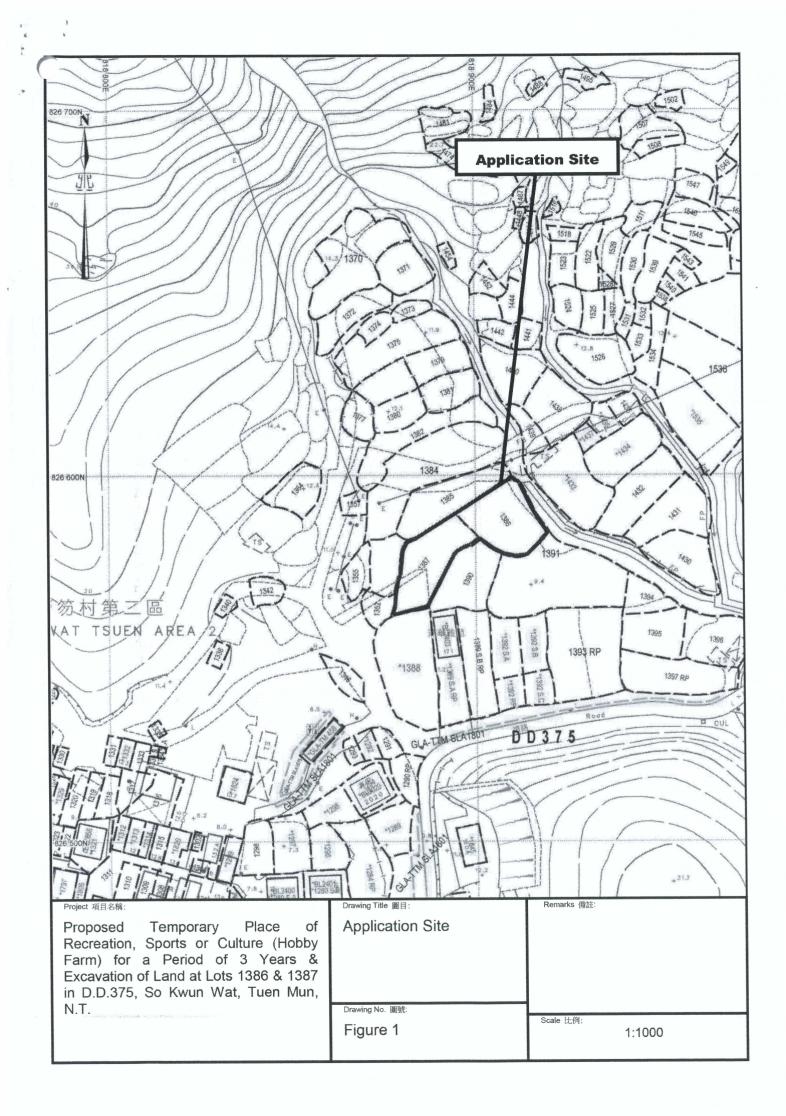

2. Name of Authorised Agent (if applicable) 獲授權代理人姓名/名稱(如適用)

(□Mr. 先生/□Mrs. 夫人/□Miss 小姐/□Ms. 女士/☑Company 公司/□Organisation 機構)

Metro Planning & Development Company Limited (都市規劃及發展顧問有限公司)

| 3.  | Application Site 申請地點                                                                                |                                                                                     |
|-----|------------------------------------------------------------------------------------------------------|-------------------------------------------------------------------------------------|
| (a) | Full address / location / demarcation district and lot number (if applicable) 詳細地址/地點/丈量約份及地段號碼(如適用) | Lots 1386 & 1387 in D.D.375, So Kwun Wat, Tuen Mun, N.T.                            |
| (b) | Site area and/or gross floor area involved<br>涉及的地盤面積及/或總樓面面<br>積                                    | ☑Site area 地盤面積 653.3 sq.m 平方米☑About 約 ☑Gross floor area 總樓面面積 120 sq.m 平方米☑About 約 |
| (c) | Area of Government land included (if any) 所包括的政府土地面積(倘有)                                             | Nilsq.m 平方米 □About 約                                                                |