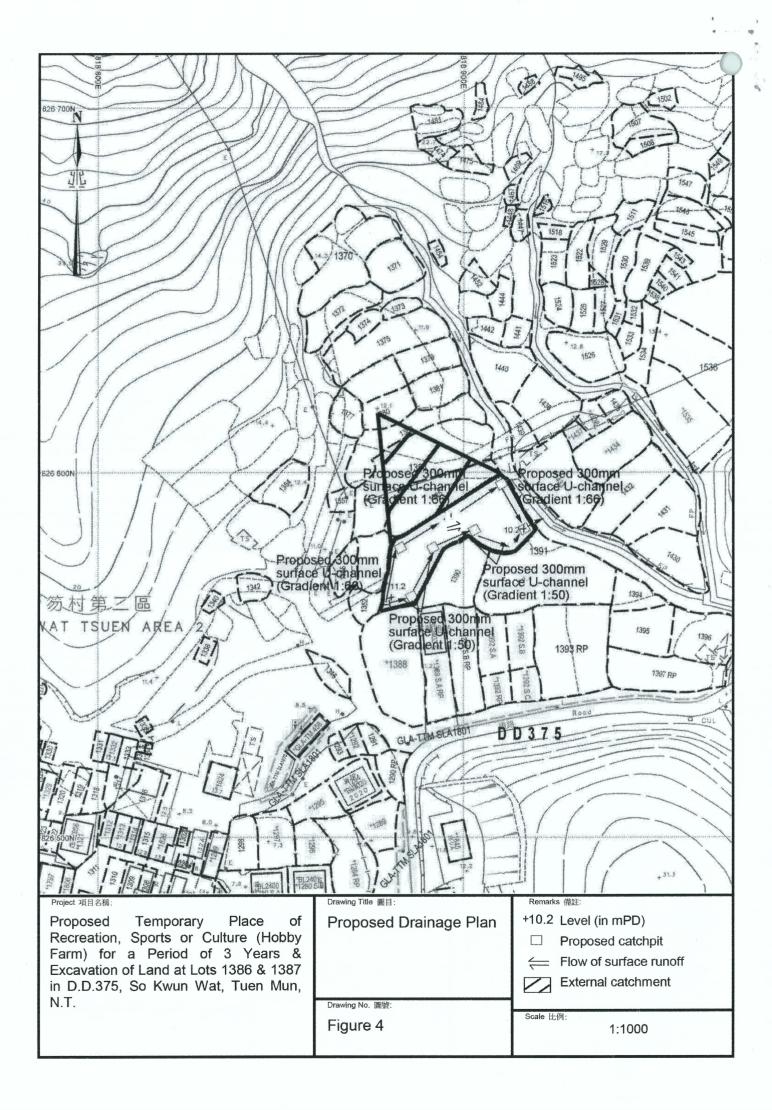

| Proposed operating hours 擬議營運時間<br>9:00a.m. to 7:00p.m. from Mondays to Sundays including public holidays. |                                                                                            |                                    |                                                             |                                                                                                                                                                                                                                                                                                          |  |  |
|------------------------------------------------------------------------------------------------------------|--------------------------------------------------------------------------------------------|------------------------------------|-------------------------------------------------------------|----------------------------------------------------------------------------------------------------------------------------------------------------------------------------------------------------------------------------------------------------------------------------------------------------------|--|--|
|                                                                                                            |                                                                                            |                                    |                                                             |                                                                                                                                                                                                                                                                                                          |  |  |
| Yes 是  (d) Any vehicular access to the site/subject building? 是否有車路通往地盤/ 有關建築物?                            |                                                                                            |                                    |                                                             | □ There is an existing access. (please indicate the street name, where appropriate) 有一條現有車路。(請註明車路名稱(如適用))  Vehicular access leading from So Kwun Wat Tsuen Road □ There is a proposed access. (please illustrate on plan and specify the width) 有一條擬議車路。(請在圖則顯示,並註明車路的闊度)                               |  |  |
|                                                                                                            | 7                                                                                          |                                    | 0 否                                                         | L                                                                                                                                                                                                                                                                                                        |  |  |
| (e)                                                                                                        | (If necessary, please                                                                      | use separa<br>sons for n           | ate shee                                                    | 議發展計劃的影響 ets to indicate the proposed measures to minimise possible adverse impacts or viding such measures. 如需要的話,請另頁表示可盡量減少可能出現不良影                                                                                                                                                                     |  |  |
| (i)                                                                                                        | Does the development proposal involve alteration of existing building? 擬議發展計劃是否包括現有建築物的改動? | Yes 是<br>No 否                      |                                                             | Please provide details 請提供詳情                                                                                                                                                                                                                                                                             |  |  |
|                                                                                                            | NORTH MANAGEMENT                                                                           | Yes 是                              | dí<br>(ä                                                    | Please indicate on site plan the boundary of concerned land/pond(s), and particulars of stream version, the extent of filling of land/pond(s) and/or excavation of land) 清用地盤平面圖顯示有關土地/池塘界線,以及河道改道、填塘、填土及/或挖土的細節及/範圍)  Diversion of stream 河道改道                                                          |  |  |
| (ii)                                                                                                       | Does the development proposal involve the operation on the right? 擬議發展是否涉及右列的工程?           | No 否                               |                                                             | Filling of pond 填塘 Area of filling 填塘面積 sq.m 平方米 □About 約 Depth of filling 填塘深度 m 米 □About 約  Filling of land 填土 Area of filling 填土面積 sq.m 平方米 □About 約 Depth of filling 填土厚度 m 米 □About 約  Excavation of land 挖土 Area of excavation 挖土面積 33 sq.m 平方米 □About 約 Depth of excavation 挖土面積 0.3 m 米 □About 約 |  |  |
| (iii)                                                                                                      | Would the development proposal cause any adverse impacts? 擬議發展計劃會否造成不良影響?                  | Landscap<br>Tree Fell<br>Visual In | s 對交<br>supply<br>age 對<br>s 對斜<br>by slop<br>e Impa<br>ing | 通       Yes 會 □       No 不會 ☑         對供水       Yes 會 □       No 不會 ☑         排水       Yes 會 □       No 不會 ☑         坡       Yes 會 □       No 不會 ☑         ves 受斜坡影響       Yes 會 □       No 不會 ☑         ct 構成景觀影響       Yes 會 □       No 不會 ☑                                                           |  |  |