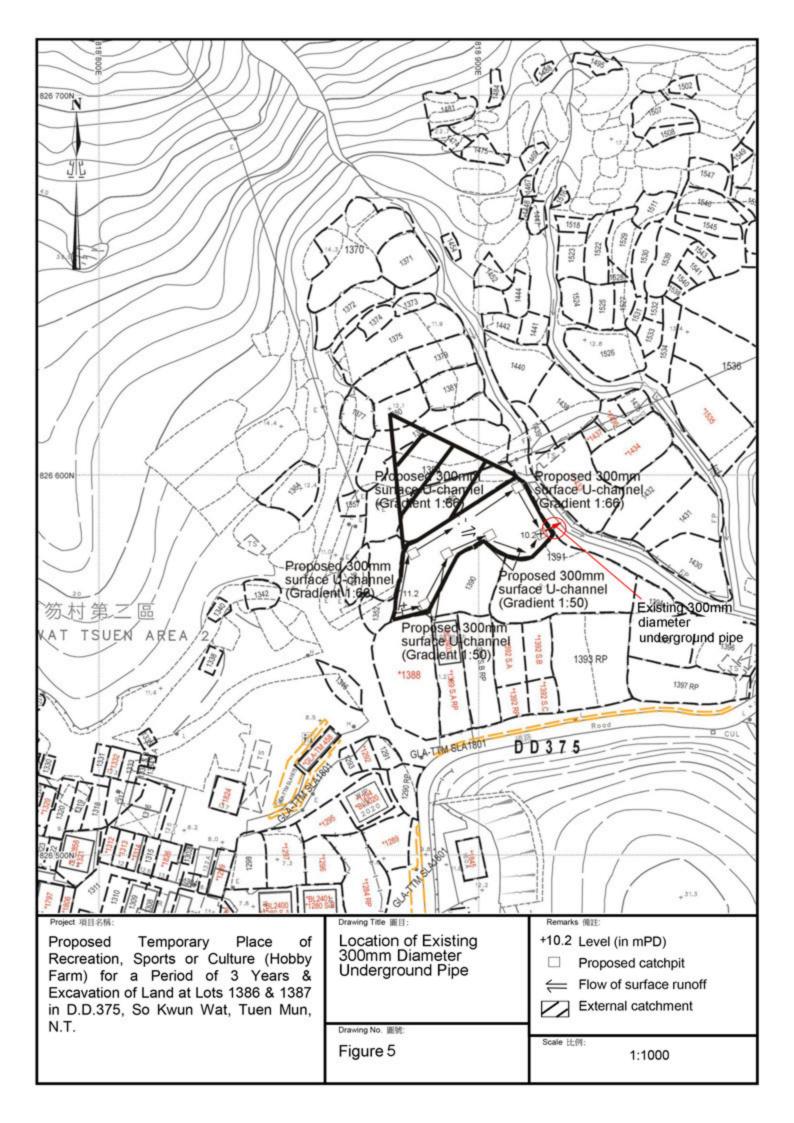

| 6. Type(s) of Application 申請類別                                                                                                                                                                                                                                         |                                                                                               |                                                                    |  |  |  |
|------------------------------------------------------------------------------------------------------------------------------------------------------------------------------------------------------------------------------------------------------------------------|-----------------------------------------------------------------------------------------------|--------------------------------------------------------------------|--|--|--|
| (A) Temporary Use/Development of Land and/or Building Not Exceeding 3 Years in Rural Areas 位於鄉郊地區土地上及/或建築物內進行為期不超過三年的臨時用途/發展 (For Renewal of Permission for Temporary Use or Development in Rural Areas, please proceed to Part (B)) (如屬位於鄉郊地區臨時用途/發展的規劃許可續期,請填寫(B)部分) |                                                                                               |                                                                    |  |  |  |
| (a) Proposed<br>use(s)/development<br>擬議用途/發展                                                                                                                                                                                                                          |                                                                                               | of Recreation, Sports or Culture (Hobby Farm) for a vation of Land |  |  |  |
|                                                                                                                                                                                                                                                                        | .,,,,,,,,,,,,,,,,,,,,,,,,,,,,,,,,,,,,,,                                                       | proposal on a layout plan) (請用平面圖說明擬議詳情)                           |  |  |  |
| (b) Effective period of permission applied for 申請的許可有效期                                                                                                                                                                                                                | ☑ year(s) 年<br>□ month(s) 個月                                                                  |                                                                    |  |  |  |
| (c) Development Schedule 發展終                                                                                                                                                                                                                                           | III的表                                                                                         |                                                                    |  |  |  |
| Proposed uncovered land area                                                                                                                                                                                                                                           |                                                                                               | 533.3                                                              |  |  |  |
| Proposed covered land area 搦                                                                                                                                                                                                                                           |                                                                                               | 120 sq.m ☑About 約                                                  |  |  |  |
|                                                                                                                                                                                                                                                                        | /structures 擬議建築物/構築物                                                                         | 7                                                                  |  |  |  |
| Proposed domestic floor area                                                                                                                                                                                                                                           |                                                                                               | NAsq.m ☑About 約                                                    |  |  |  |
| Proposed non-domestic floor area 擬議非住用樓面面積 120 sq.m ☑A                                                                                                                                                                                                                 |                                                                                               |                                                                    |  |  |  |
| Proposed gross floor area 擬議總樓面面積 120 sq.m ☑About                                                                                                                                                                                                                      |                                                                                               |                                                                    |  |  |  |
| 的擬議用途 (如適用) (Please use<br>Structure 1: Storage of farm to<br>Structure 2: Rain shelter (Not o                                                                                                                                                                         | e separate sheets if the space bekens ols and necessities and toilet (exceeding 3m, 1 storey) |                                                                    |  |  |  |
| Proposed number of car parking s                                                                                                                                                                                                                                       | spaces by types 不同種類停車位                                                                       | 立的擬議數目                                                             |  |  |  |
| Private Car Parking Spaces 私家<br>Motorcycle Parking Spaces 電單<br>Light Goods Vehicle Parking Spa<br>Medium Goods Vehicle Parking Sp<br>Heavy Goods Vehicle Parking Sp<br>Others (Please Specify) 其他 (部                                                                 | 車車位<br>necs 輕型貨車泊車位<br>Spaces 中型貨車泊車位<br>naces 重型貨車泊車位                                        | 1 space of 5m x 2.5m  Nil  Nil  Nil  Nil  Nil  Nil                 |  |  |  |
| Proposed number of loading/unloading spaces 上落客貨車位的擬議數目                                                                                                                                                                                                                |                                                                                               |                                                                    |  |  |  |
| Taxi Spaces 的土車位 Coach Spaces 旅遊巴車位 Nil Light Goods Vehicle Spaces 輕型貨車車位 Medium Goods Vehicle Spaces 中型貨車車位 Medium Goods Vehicle Spaces 車型貨車車位 Nil Heavy Goods Vehicle Spaces 重型貨車車位 Others (Please Specify) 其他 (請列明) Nil NA                                          |                                                                                               |                                                                    |  |  |  |
| ***************************************                                                                                                                                                                                                                                |                                                                                               |                                                                    |  |  |  |

| Proposed operating hours 擬議營運時間<br>9:00a.m. to 7:00p.m. from Mondays to Sundays including public holidays. |                                                                                            |                                    |                                                             |                                                                                                                                                                                                                                                                                                          |  |  |
|------------------------------------------------------------------------------------------------------------|--------------------------------------------------------------------------------------------|------------------------------------|-------------------------------------------------------------|----------------------------------------------------------------------------------------------------------------------------------------------------------------------------------------------------------------------------------------------------------------------------------------------------------|--|--|
|                                                                                                            |                                                                                            |                                    |                                                             |                                                                                                                                                                                                                                                                                                          |  |  |
| Yes 是  (d) Any vehicular access to the site/subject building? 是否有車路通往地盤/ 有關建築物?                            |                                                                                            |                                    |                                                             | □ There is an existing access. (please indicate the street name, where appropriate) 有一條現有車路。(請註明車路名稱(如適用))  Vehicular access leading from So Kwun Wat Tsuen Road □ There is a proposed access. (please illustrate on plan and specify the width) 有一條擬議車路。(請在圖則顯示,並註明車路的闊度)                               |  |  |
|                                                                                                            | 7                                                                                          |                                    | 0 否                                                         | L                                                                                                                                                                                                                                                                                                        |  |  |
| (e)                                                                                                        | (If necessary, please                                                                      | use separa<br>sons for n           | ate shee                                                    | 議發展計劃的影響 ets to indicate the proposed measures to minimise possible adverse impacts or viding such measures. 如需要的話,請另頁表示可盡量減少可能出現不良影                                                                                                                                                                     |  |  |
| (i)                                                                                                        | Does the development proposal involve alteration of existing building? 擬議發展計劃是否包括現有建築物的改動? | Yes 是<br>No 否                      |                                                             | Please provide details 請提供詳情                                                                                                                                                                                                                                                                             |  |  |
|                                                                                                            | NORTH MANAGEMENT                                                                           | Yes 是                              | dí<br>(ä                                                    | Please indicate on site plan the boundary of concerned land/pond(s), and particulars of stream version, the extent of filling of land/pond(s) and/or excavation of land) 清用地盤平面圖顯示有關土地/池塘界線,以及河道改道、填塘、填土及/或挖土的細節及/範圍)  Diversion of stream 河道改道                                                          |  |  |
| (ii)                                                                                                       | Does the development proposal involve the operation on the right? 擬議發展是否涉及右列的工程?           | No 否                               |                                                             | Filling of pond 填塘 Area of filling 填塘面積 sq.m 平方米 □About 約 Depth of filling 填塘深度 m 米 □About 約  Filling of land 填土 Area of filling 填土面積 sq.m 平方米 □About 約 Depth of filling 填土厚度 m 米 □About 約  Excavation of land 挖土 Area of excavation 挖土面積 33 sq.m 平方米 □About 約 Depth of excavation 挖土面積 0.3 m 米 □About 約 |  |  |
| (iii)                                                                                                      | Would the development proposal cause any adverse impacts? 擬議發展計劃會否造成不良影響?                  | Landscap<br>Tree Fell<br>Visual In | s 對交<br>supply<br>age 對<br>s 對斜<br>by slop<br>e Impa<br>ing | 通       Yes 會 □       No 不會 ☑         對供水       Yes 會 □       No 不會 ☑         排水       Yes 會 □       No 不會 ☑         坡       Yes 會 □       No 不會 ☑         ves 受斜坡影響       Yes 會 □       No 不會 ☑         ct 構成景觀影響       Yes 會 □       No 不會 ☑                                                           |  |  |