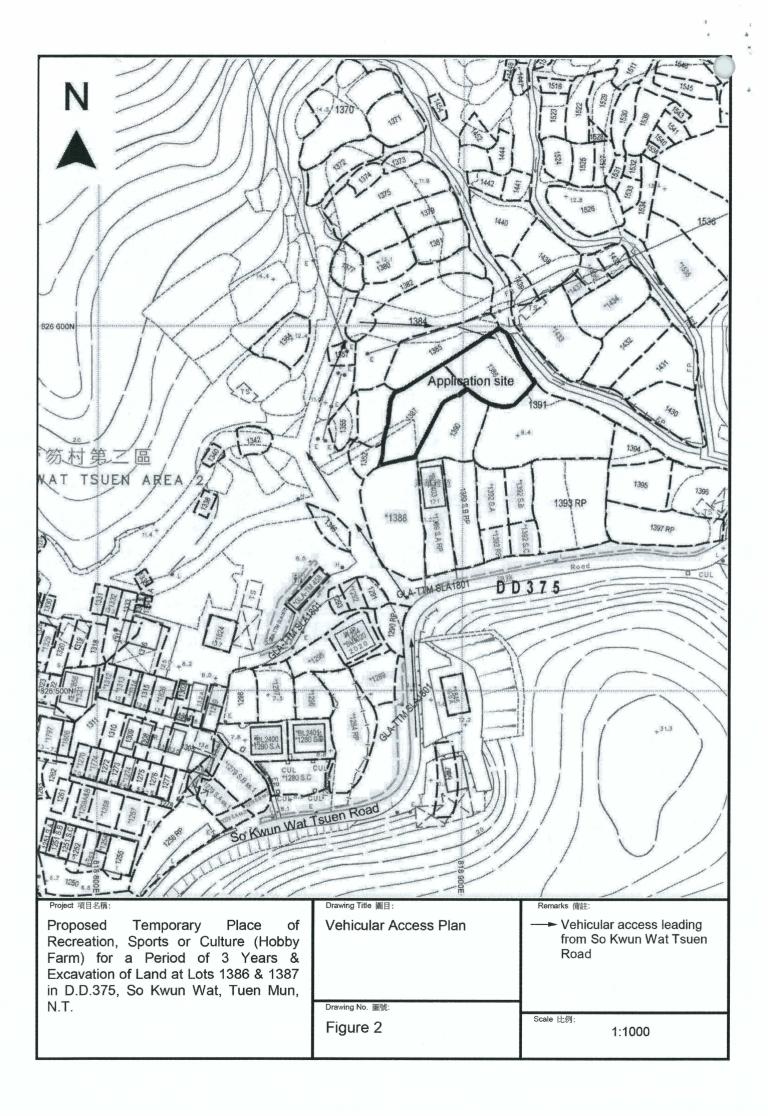

| Proposed operating hours 擬議營運時間<br>9:00a.m. to 7:00p.m. from Mondays to Sundays including public holidays. |                                                                                            |                                    |                                                             |                                                                                                                                                                                                                                                                                                          |  |  |
|------------------------------------------------------------------------------------------------------------|--------------------------------------------------------------------------------------------|------------------------------------|-------------------------------------------------------------|----------------------------------------------------------------------------------------------------------------------------------------------------------------------------------------------------------------------------------------------------------------------------------------------------------|--|--|
|                                                                                                            |                                                                                            |                                    |                                                             |                                                                                                                                                                                                                                                                                                          |  |  |
| Yes 是  (d) Any vehicular access to the site/subject building? 是否有車路通往地盤/ 有關建築物?                            |                                                                                            |                                    |                                                             | □ There is an existing access. (please indicate the street name, where appropriate) 有一條現有車路。(請註明車路名稱(如適用))  Vehicular access leading from So Kwun Wat Tsuen Road □ There is a proposed access. (please illustrate on plan and specify the width) 有一條擬議車路。(請在圖則顯示,並註明車路的闊度)                               |  |  |
|                                                                                                            | 7                                                                                          |                                    | 0 否                                                         | L                                                                                                                                                                                                                                                                                                        |  |  |
| (e)                                                                                                        | (If necessary, please                                                                      | use separa<br>sons for n           | ate shee                                                    | 議發展計劃的影響 ets to indicate the proposed measures to minimise possible adverse impacts or viding such measures. 如需要的話,請另頁表示可盡量減少可能出現不良影                                                                                                                                                                     |  |  |
| (i)                                                                                                        | Does the development proposal involve alteration of existing building? 擬議發展計劃是否包括現有建築物的改動? | Yes 是<br>No 否                      |                                                             | Please provide details 請提供詳情                                                                                                                                                                                                                                                                             |  |  |
|                                                                                                            | NORTH MANAGEMENT                                                                           | Yes 是                              | dí<br>(ä                                                    | Please indicate on site plan the boundary of concerned land/pond(s), and particulars of stream version, the extent of filling of land/pond(s) and/or excavation of land) 清用地盤平面圖顯示有關土地/池塘界線,以及河道改道、填塘、填土及/或挖土的細節及/範圍)  Diversion of stream 河道改道                                                          |  |  |
| (ii)                                                                                                       | Does the development proposal involve the operation on the right? 擬議發展是否涉及右列的工程?           | No 否                               |                                                             | Filling of pond 填塘 Area of filling 填塘面積 sq.m 平方米 □About 約 Depth of filling 填塘深度 m 米 □About 約  Filling of land 填土 Area of filling 填土面積 sq.m 平方米 □About 約 Depth of filling 填土厚度 m 米 □About 約  Excavation of land 挖土 Area of excavation 挖土面積 33 sq.m 平方米 □About 約 Depth of excavation 挖土面積 0.3 m 米 □About 約 |  |  |
| (iii)                                                                                                      | Would the development proposal cause any adverse impacts? 擬議發展計劃會否造成不良影響?                  | Landscap<br>Tree Fell<br>Visual In | s 對交<br>supply<br>age 對<br>s 對斜<br>by slop<br>e Impa<br>ing | 通       Yes 會 □       No 不會 ☑         對供水       Yes 會 □       No 不會 ☑         排水       Yes 會 □       No 不會 ☑         坡       Yes 會 □       No 不會 ☑         ves 受斜坡影響       Yes 會 □       No 不會 ☑         ct 構成景觀影響       Yes 會 □       No 不會 ☑                                                           |  |  |