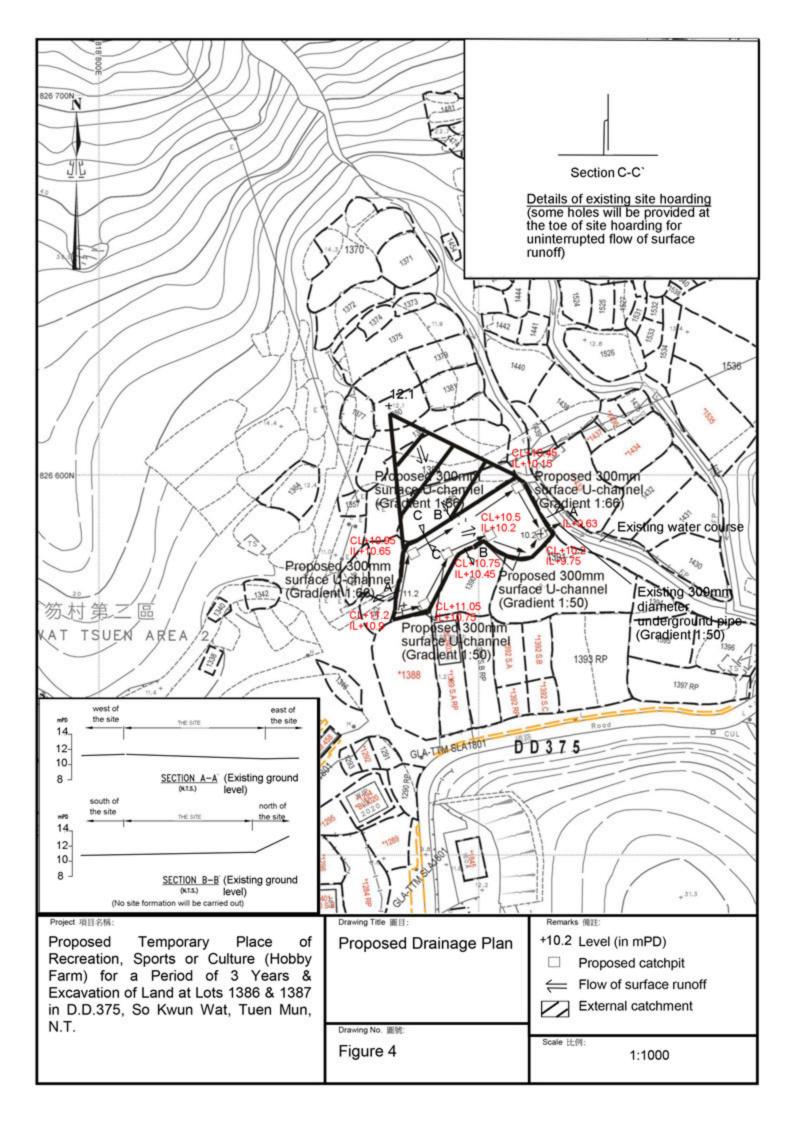

| 6. Type(s) of Application 申請類別                                                                                                                                                                                                                                         |                                                                                               |                                                                    |  |  |  |
|------------------------------------------------------------------------------------------------------------------------------------------------------------------------------------------------------------------------------------------------------------------------|-----------------------------------------------------------------------------------------------|--------------------------------------------------------------------|--|--|--|
| (A) Temporary Use/Development of Land and/or Building Not Exceeding 3 Years in Rural Areas 位於鄉郊地區土地上及/或建築物內進行為期不超過三年的臨時用途/發展 (For Renewal of Permission for Temporary Use or Development in Rural Areas, please proceed to Part (B)) (如屬位於鄉郊地區臨時用途/發展的規劃許可續期,請填寫(B)部分) |                                                                                               |                                                                    |  |  |  |
| (a) Proposed<br>use(s)/development<br>擬議用途/發展                                                                                                                                                                                                                          |                                                                                               | of Recreation, Sports or Culture (Hobby Farm) for a vation of Land |  |  |  |
|                                                                                                                                                                                                                                                                        | .,,,,,,,,,,,,,,,,,,,,,,,,,,,,,,,,,,,,,,                                                       | proposal on a layout plan) (請用平面圖說明擬議詳情)                           |  |  |  |
| (b) Effective period of permission applied for 申請的許可有效期                                                                                                                                                                                                                | ☑ year(s) 年<br>□ month(s) 個月                                                                  |                                                                    |  |  |  |
| (c) Development Schedule 發展終                                                                                                                                                                                                                                           | III的表                                                                                         |                                                                    |  |  |  |
| Proposed uncovered land area                                                                                                                                                                                                                                           |                                                                                               | 533.3                                                              |  |  |  |
| Proposed covered land area 搦                                                                                                                                                                                                                                           |                                                                                               | 120 sq.m ☑About 約                                                  |  |  |  |
|                                                                                                                                                                                                                                                                        | /structures 擬議建築物/構築物                                                                         | 7                                                                  |  |  |  |
| Proposed domestic floor area                                                                                                                                                                                                                                           |                                                                                               | NAsq.m ☑About 約                                                    |  |  |  |
| Proposed non-domestic floor area 擬議非住用樓面面積 120 sq.m ☑A                                                                                                                                                                                                                 |                                                                                               |                                                                    |  |  |  |
| Proposed gross floor area 擬議總樓面面積 120 sq.m ☑About                                                                                                                                                                                                                      |                                                                                               |                                                                    |  |  |  |
| 的擬議用途 (如適用) (Please use<br>Structure 1: Storage of farm to<br>Structure 2: Rain shelter (Not o                                                                                                                                                                         | e separate sheets if the space bekens ols and necessities and toilet (exceeding 3m, 1 storey) |                                                                    |  |  |  |
| Proposed number of car parking s                                                                                                                                                                                                                                       | spaces by types 不同種類停車位                                                                       | 立的擬議數目                                                             |  |  |  |
| Private Car Parking Spaces 私家<br>Motorcycle Parking Spaces 電單<br>Light Goods Vehicle Parking Spa<br>Medium Goods Vehicle Parking Sp<br>Heavy Goods Vehicle Parking Sp<br>Others (Please Specify) 其他 (部                                                                 | 車車位<br>necs 輕型貨車泊車位<br>Spaces 中型貨車泊車位<br>naces 重型貨車泊車位                                        | 1 space of 5m x 2.5m  Nil  Nil  Nil  Nil  Nil  Nil                 |  |  |  |
| Proposed number of loading/unloading spaces 上落客貨車位的擬議數目                                                                                                                                                                                                                |                                                                                               |                                                                    |  |  |  |
| Taxi Spaces 的土車位 Coach Spaces 旅遊巴車位 Nil Light Goods Vehicle Spaces 輕型貨車車位 Medium Goods Vehicle Spaces 中型貨車車位 Medium Goods Vehicle Spaces 車型貨車車位 Nil Heavy Goods Vehicle Spaces 重型貨車車位 Others (Please Specify) 其他 (請列明) Nil NA                                          |                                                                                               |                                                                    |  |  |  |
| ***************************************                                                                                                                                                                                                                                |                                                                                               |                                                                    |  |  |  |

| Proposed operating hours 擬議營運時間<br>9:00a.m. to 7:00p.m. from Mondays to Sundays including public holidays. |                                                                                            |                                    |                                                             |                                                                                                                                                                                                                                                                                                          |  |  |
|------------------------------------------------------------------------------------------------------------|--------------------------------------------------------------------------------------------|------------------------------------|-------------------------------------------------------------|----------------------------------------------------------------------------------------------------------------------------------------------------------------------------------------------------------------------------------------------------------------------------------------------------------|--|--|
|                                                                                                            |                                                                                            |                                    |                                                             |                                                                                                                                                                                                                                                                                                          |  |  |
| Yes 是  (d) Any vehicular access to the site/subject building? 是否有車路通往地盤/ 有關建築物?                            |                                                                                            |                                    |                                                             | □ There is an existing access. (please indicate the street name, where appropriate) 有一條現有車路。(請註明車路名稱(如適用))  Vehicular access leading from So Kwun Wat Tsuen Road □ There is a proposed access. (please illustrate on plan and specify the width) 有一條擬議車路。(請在圖則顯示,並註明車路的闊度)                               |  |  |
|                                                                                                            | 7                                                                                          |                                    | 0 否                                                         | L                                                                                                                                                                                                                                                                                                        |  |  |
| (e)                                                                                                        | (If necessary, please                                                                      | use separa<br>sons for n           | ate shee                                                    | 議發展計劃的影響 ets to indicate the proposed measures to minimise possible adverse impacts or viding such measures. 如需要的話,請另頁表示可盡量減少可能出現不良影                                                                                                                                                                     |  |  |
| (i)                                                                                                        | Does the development proposal involve alteration of existing building? 擬議發展計劃是否包括現有建築物的改動? | Yes 是<br>No 否                      |                                                             | Please provide details 請提供詳情                                                                                                                                                                                                                                                                             |  |  |
|                                                                                                            | NORTH MANAGEMENT                                                                           | Yes 是                              | dí<br>(ä                                                    | Please indicate on site plan the boundary of concerned land/pond(s), and particulars of stream version, the extent of filling of land/pond(s) and/or excavation of land) 清用地盤平面圖顯示有關土地/池塘界線,以及河道改道、填塘、填土及/或挖土的細節及/範圍)  Diversion of stream 河道改道                                                          |  |  |
| (ii)                                                                                                       | Does the development proposal involve the operation on the right? 擬議發展是否涉及右列的工程?           | No 否                               |                                                             | Filling of pond 填塘 Area of filling 填塘面積 sq.m 平方米 □About 約 Depth of filling 填塘深度 m 米 □About 約  Filling of land 填土 Area of filling 填土面積 sq.m 平方米 □About 約 Depth of filling 填土厚度 m 米 □About 約  Excavation of land 挖土 Area of excavation 挖土面積 33 sq.m 平方米 □About 約 Depth of excavation 挖土面積 0.3 m 米 □About 約 |  |  |
| (iii)                                                                                                      | Would the development proposal cause any adverse impacts? 擬議發展計劃會否造成不良影響?                  | Landscap<br>Tree Fell<br>Visual In | s 對交<br>supply<br>age 對<br>s 對斜<br>by slop<br>e Impa<br>ing | 通       Yes 會 □       No 不會 ☑         對供水       Yes 會 □       No 不會 ☑         排水       Yes 會 □       No 不會 ☑         坡       Yes 會 □       No 不會 ☑         ves 受斜坡影響       Yes 會 □       No 不會 ☑         ct 構成景觀影響       Yes 會 □       No 不會 ☑                                                           |  |  |