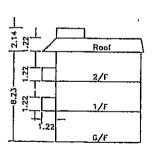

#### 5. <u>Development Parameters</u>

(a) There will be one 3-storey New Territories exempted house erection on site with development parameters as follows:-

| No.   | Development Parameters                                                              | <u>Dimensions</u>                                             | <u>Remarks</u>                                      |
|-------|-------------------------------------------------------------------------------------|---------------------------------------------------------------|-----------------------------------------------------|
| 1     | Site Area                                                                           | 87.6 m <sup>2</sup> (about)                                   |                                                     |
| 2     | Gross Floor Area excluding<br>Balcony at 2 <sup>nd</sup> and 3 <sup>rd</sup> Floors | 65.03 m² (about) per floor or<br>a total of 195.09 m² (about) | The depth of the 2 Balconies is each 1.22 m (about) |
| 3     | No. of Storeys                                                                      | 3                                                             | ·                                                   |
| 4     | Height of NTEH                                                                      | 8.23 m (about)                                                |                                                     |
| 5(a)  | Site Area falling within "V"                                                        | 75.7 m <sup>2</sup> (about) or 86.4% of total Site Area       |                                                     |
| ·5(b) | Site Area falling within "GB"                                                       | 11.9 m² (about) or 13.6% of total Site Area                   |                                                     |