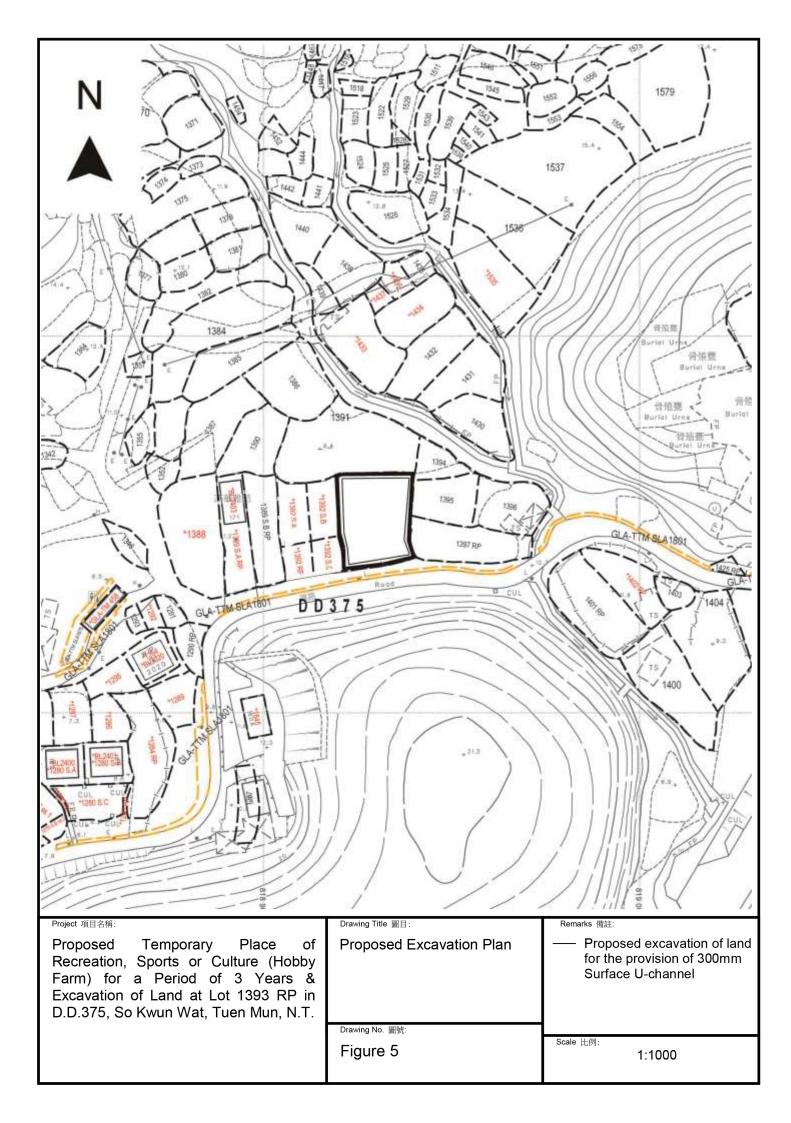

Applicant states no filling of land but the plan shows that only 300sq.mt to be used for farming. So 40% of the site will effectively be built over. That equates filling of land.

The application is clearly a Destroy to Build and should be rejected. The plan appears to be to extend whatever operation is being conducted at the adjoining site, approved for same use under 121 and for which CONDITIONS HAVE NOT BEEN FULFILLED.