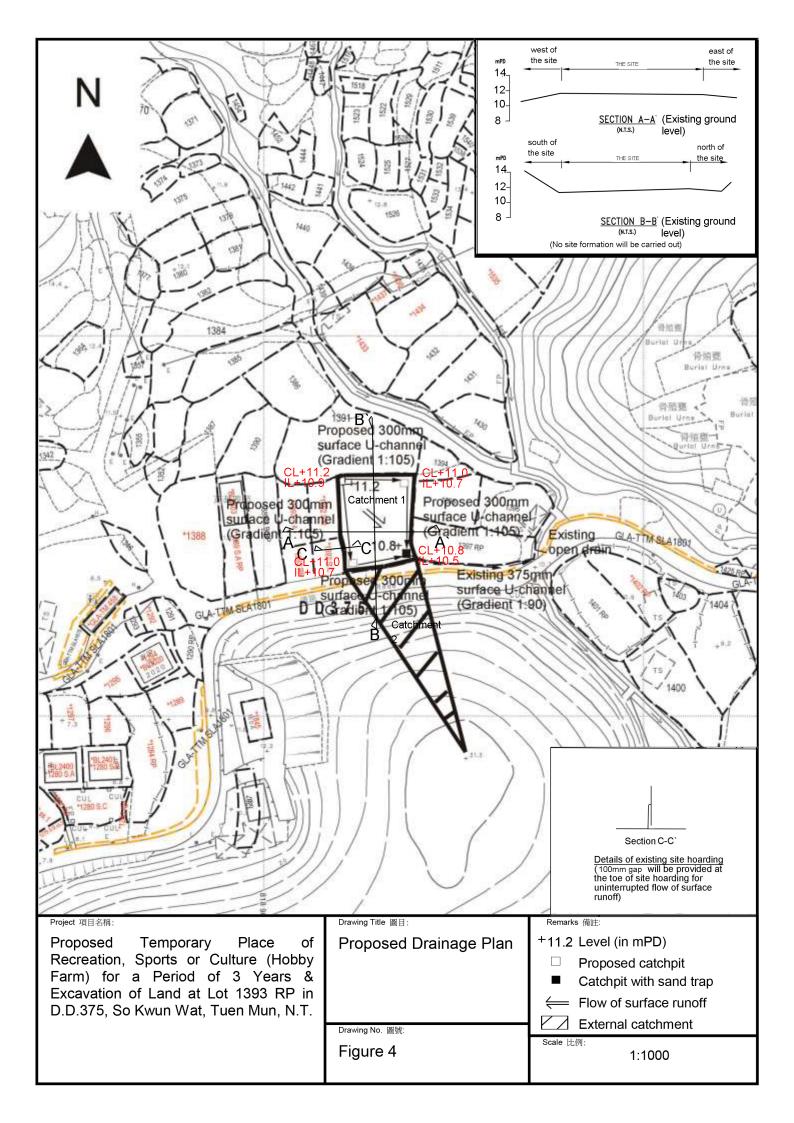

## 4. Drainage

Comments of the Chief Engineer/Mainland North, Drainage Services Department (CE/MN, DSD):

- no adverse comment on the application; and
- should the Board consider the application be acceptable, conditions should be stipulated requiring the applicant to submit a revised drainage proposal and to implement and maintain the proposed drainage facilities to the satisfaction of the Director of Drainage

Services or of the Town Planning Board.

other private lot(s), and the existing drainage system to which the proposed drainage connection is to be made is not maintained by his department. The applicant shall demonstrate that the proposed drainage construction/improvement/modification works and the operation of the drainage can be practicably implemented on the Site;

- (ii) the applicant shall obtain consent from relevant departments/parties regarding the existing U-channel as it is not a facility owned by the Drainage Services Department;
- (iii) no construction debris, silt and sediments, or cementitious materials will be discharged to or deposited inside the public drains or sewers from the Site and no blockage would be induced to the natural stream to increase flooding risk;
- (iv) the applicant is reminded to maintain his drainage facilities/system properly and rectify them if they are found to be inadequate or ineffective during operation; and
- (v) the applicant shall also be liable for and shall indemnity claims and demands arising out of any damage and/or nuisance caused by failure of his facilities/system;
- (h) to note the comments of the Director of Fire Services (D of FS) that:
  - (i) in consideration of the design/nature of the proposal, fire service installations (FSIs) proposal are anticipated to be required. Relevant layout plans incorporated with the proposed FSIs should be submitted to his department for approval;
  - (ii) the layout plans should be drawn to scale and depicted with dimensions and nature of occupancy;
  - (iii) the location of proposed FSIs to be installed should be clearly marked on the layout plans; and
  - (iv) if the proposed structures are required to comply with the Buildings Ordinance (BO) (Cap. 123), detailed fire service requirements will be formulated upon receipt of formal submission of general building plans;
- (i) to note the comments of the Executive Secretary (Antiquities and Monuments), Antiquities and Monuments Office, (ES(AM), AMO) that the proposed work falls within So Kwun Wat Site of Archaeological Interest. The applicant is required to inform AMO immediately when any antiquities or supposed antiquities under the Antiquities and Monuments Ordinance (Cap. 53) are discovered in the course of works;
- (j) to note the comments of the Director of Electrical and Mechanical Services (DEMS) that in the interests of public safety and ensuring the continuity of electricity supply, the parties concerned with planning, designing, organizing and supervising any activity near the underground cable should approach the electricity supplier (i.e. CLP Power) for the requisition of cable plans to find out whether there is any underground cable within and/or in the vicinity of the Site. They should also be reminded to observe the Electricity Supply Lines (Protection) Regulation and the "Code of Practice on Working near Electricity Supply Lines" established under the Regulation when carrying out works in the vicinity of the electricity supply lines;
- (k) to note the comments of the Chief Building Surveyor/New Territories West, Buildings Department (CBS/NTW, BD) that:
  - (i) before any new building works are to be carried out on the Site, the prior approval and consent of the Building Authority (BA) should be obtained, otherwise they are