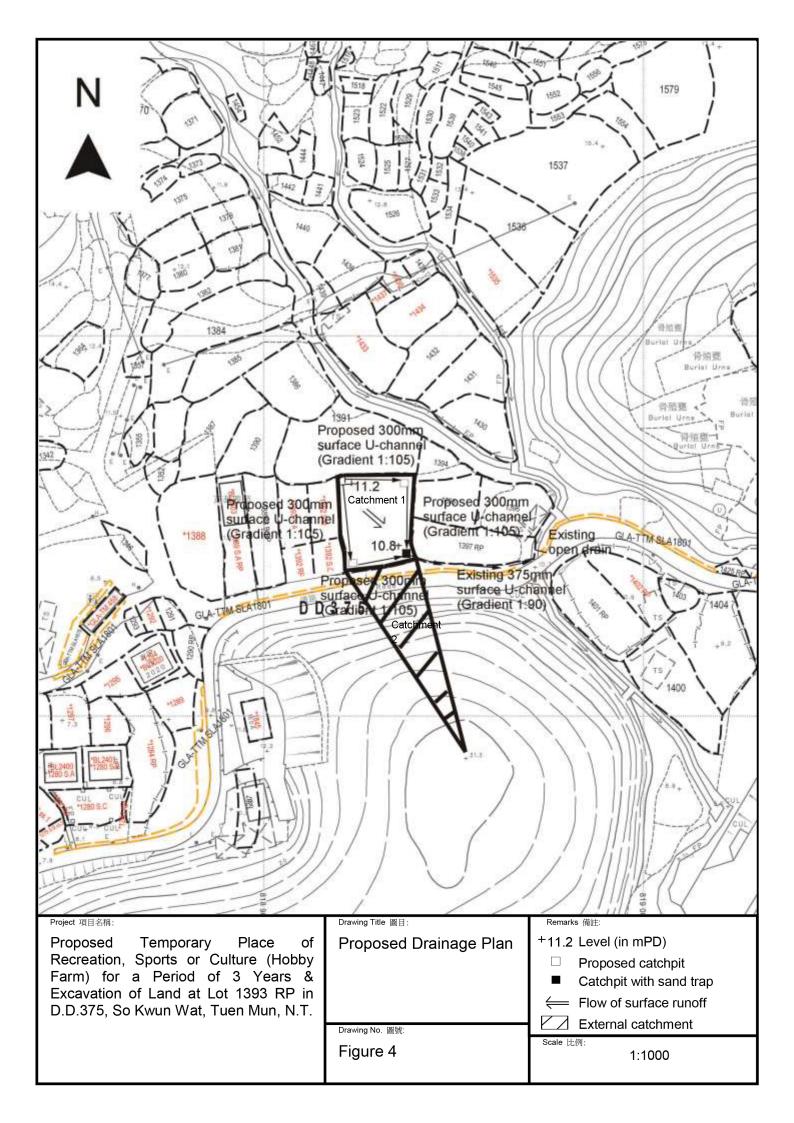

## 4. Drainage

Comments of the Chief Engineer/Mainland North, Drainage Services Department (CE/MN, DSD):

- no adverse comment on the application; and
- should the Board consider the application be acceptable, conditions should be stipulated requiring the applicant to submit a revised drainage proposal and to implement and maintain the proposed drainage facilities to the satisfaction of the Director of Drainage

Services or of the Town Planning Board.

other private lot(s), and the existing drainage system to which the proposed drainage connection is to be made is not maintained by his department. The applicant shall demonstrate that the proposed drainage construction/improvement/modification works and the operation of the drainage can be practicably implemented on the Site;

- (ii) the applicant shall obtain consent from relevant departments/parties regarding the existing U-channel as it is not a facility owned by the Drainage Services Department;
- (iii) no construction debris, silt and sediments, or cementitious materials will be discharged to or deposited inside the public drains or sewers from the Site and no blockage would be induced to the natural stream to increase flooding risk;
- (iv) the applicant is reminded to maintain his drainage facilities/system properly and rectify them if they are found to be inadequate or ineffective during operation; and
- (v) the applicant shall also be liable for and shall indemnity claims and demands arising out of any damage and/or nuisance caused by failure of his facilities/system;
- (h) to note the comments of the Director of Fire Services (D of FS) that:
  - (i) in consideration of the design/nature of the proposal, fire service installations (FSIs) proposal are anticipated to be required. Relevant layout plans incorporated with the proposed FSIs should be submitted to his department for approval;
  - (ii) the layout plans should be drawn to scale and depicted with dimensions and nature of occupancy;
  - (iii) the location of proposed FSIs to be installed should be clearly marked on the layout plans; and
  - (iv) if the proposed structures are required to comply with the Buildings Ordinance (BO) (Cap. 123), detailed fire service requirements will be formulated upon receipt of formal submission of general building plans;
- (i) to note the comments of the Executive Secretary (Antiquities and Monuments), Antiquities and Monuments Office, (ES(AM), AMO) that the proposed work falls within So Kwun Wat Site of Archaeological Interest. The applicant is required to inform AMO immediately when any antiquities or supposed antiquities under the Antiquities and Monuments Ordinance (Cap. 53) are discovered in the course of works;
- (j) to note the comments of the Director of Electrical and Mechanical Services (DEMS) that in the interests of public safety and ensuring the continuity of electricity supply, the parties concerned with planning, designing, organizing and supervising any activity near the underground cable should approach the electricity supplier (i.e. CLP Power) for the requisition of cable plans to find out whether there is any underground cable within and/or in the vicinity of the Site. They should also be reminded to observe the Electricity Supply Lines (Protection) Regulation and the "Code of Practice on Working near Electricity Supply Lines" established under the Regulation when carrying out works in the vicinity of the electricity supply lines;
- (k) to note the comments of the Chief Building Surveyor/New Territories West, Buildings Department (CBS/NTW, BD) that:
  - (i) before any new building works are to be carried out on the Site, the prior approval and consent of the Building Authority (BA) should be obtained, otherwise they are