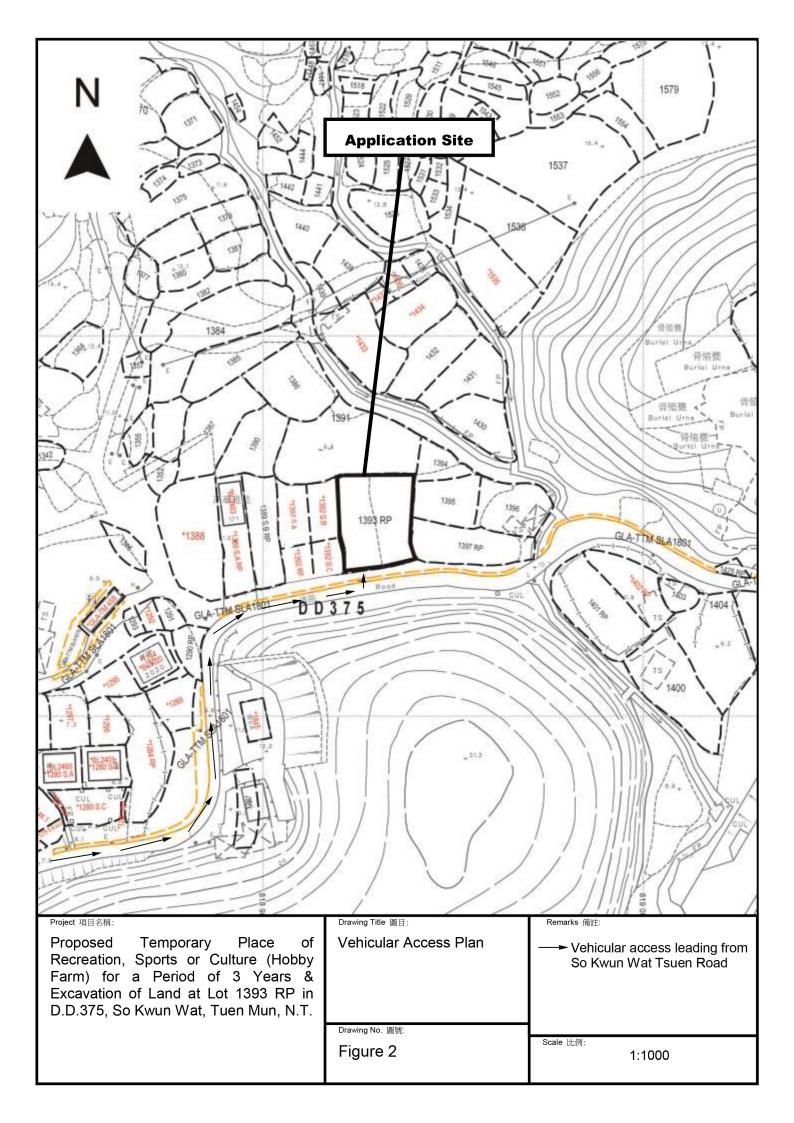

## **Recommended Advisory Clauses**

- (a) to resolve any land issues relating to the proposed development with concerned owner(s) of the application site (the Site); and
- (b) failure to reinstate the Site as required under the relevant approval condition upon expiry of the planning permission might constitute an unauthorized development under the Town Planning Ordinance and be subject to enforcement and prosecution actions;
- (c) to note the comments of the District Lands Officer/Tuen Mun, Lands Department (DLO/TM, LandsD) that:
  - (i) his office reserves the right to take lease enforcement actions as considered appropriate against any unauthorized erection/extensions/alternations of the structures erected or to be erected within the Lots or any unauthorized occupation of Government Land at any time irrespective of whether planning permission will be given or not. Enforcement action will be taken should any structure or structures be found erected without prior approval given by his office or be in breach of the approvals given; and
  - (ii) the applicant is required to immediately rectify the lease breaches and his office reserves the right to take necessary lease enforcement against the breaches without further notice;
- (d) to note the comments of the Commissioner for Transport (C for T) that the Site is connected to the public road network via a section of local access road (So Kwun Wat Tsuen Road) which is not managed by the Transport Department. The land status of the local access road should be checked with LandsD. Moreover, the management and maintenance responsibilities of the local access road should be clarified with the relevant lands and maintenance authorities accordingly. Sufficient manoeuvring space shall be provided within the Site. No vehicle is allowed to queue back to or reverse onto/from public road at any time during the planning approval period;
- (e) to note the comments of the Director of Environmental Protection (DEP) that:
  - (i) the applicant is reminded to design and operate the septic tank and/or soak away system follows the requirements in Environmental Protection Department's Practice Note for Professional Person (ProPECC) PN 5/93 "Drainage Plans subject to Comment by the Environmental Protection Department", including the percolation test, sufficient clearance distances from sensitive receivers and certification by Authorized Person; and
  - (ii) the applicant is reminded to follow the latest "Code of Practice on Handling the Environmental Aspects of Temporary Uses and Open Storage Sites" to minimise potential environmental nuisances on the surrounding areas;
- (f) to note the comments of the Chief Town Planner/Urban Design and Landscape, Planning Department (CTP/UD&L, PlanD) that approval of s.16 application by the Town Planning Board does not imply approval of tree works such as pruning, transplanting and/or felling under lease. The Applicant is reminded to approach relevant authority/government department(s) direct to obtain necessary approval on tree works, where appropriate;
- (g) to note the comments of the Chief Engineer/Mainland North of the Drainage Service Department (CE/MN, DSD) that:
  - (i) the proposed drainage connection to the surrounding/downstream area will run through