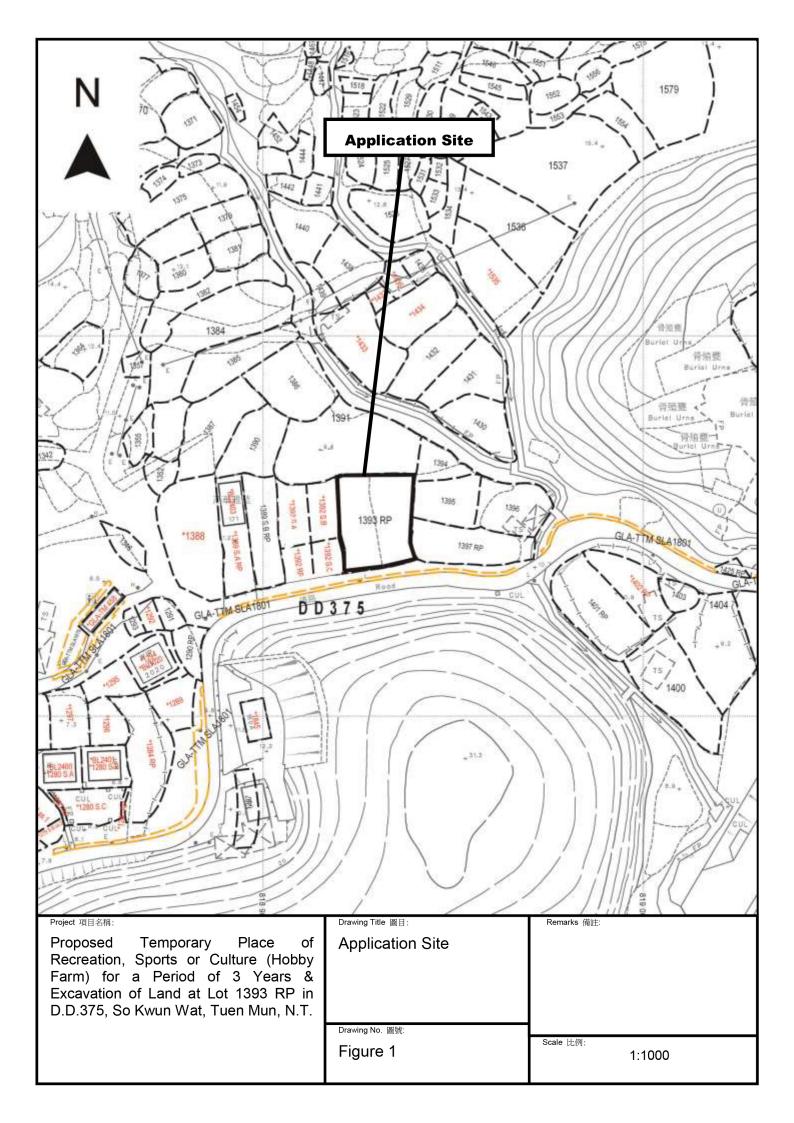

Urgent DReturn receipt DExpand Group DRestricted DPrevent Copy

From: Sent: To: Subject:

2024-08-13 星期二 02:54:50 tpbpd/PLAND <tpbpd@pland.gov.hk> A/TM-SKW/127 DD 372 So Kwun Wat GB

A/TM-SKW/127

Lot 1393 RP in D.D.375, So Kwun Wat, Tuen Mun

Site area: About 500sq.m

Zoning: "Green Belt"

Applied use: Hobby Farm / 1 Vehicle Parking / Excavation of Land

Dear TPB Members,

Strong Objections. The site if 'GB' but no mention of how many trees and existing vegetation on the site to be removed. The lot is well within the GB.

Metro Planning & Development Company Limited (都市規劃及發展顧問有限公司)

| 3.  | Application Site 申請地點                                                                                             |                                                                                                      |
|-----|-------------------------------------------------------------------------------------------------------------------|------------------------------------------------------------------------------------------------------|
|     |                                                                                                                   | Lot 1393 RP in D.D.375, So Kwun Wat, Tuen Mun, N.T.                                                  |
| (a) | Full address / location /<br>demarcation district and lot<br>number (if applicable)<br>詳細地址/地點/丈量約份及<br>地段號碼(如適用) |                                                                                                      |
| (b) | Site area and/or gross floor area<br>involved<br>涉及的地盤面積及/或總樓面面<br>積                                              | ☑Site area 地盤面積 500 sq.m 平方米☑About 約<br>Not more than<br>☑Gross floor area 總樓面面積 60 sq.m 平方米□About 約 |
| (c) | Area of Government land included<br>(if any)<br>所包括的政府土地面積(倘有)                                                    | Nil sq.m 平方米 □About 約                                                                                |

| (d)       | Name and number of the related statutory plan(s)<br>有關法定圖則的名稱及編號                              | Approved So Kwun Wat Outline Zoning Plan I                                                                                        | No. S/TM-SKW/15                                                |
|-----------|-----------------------------------------------------------------------------------------------|-----------------------------------------------------------------------------------------------------------------------------------|----------------------------------------------------------------|
| (e)       | Land use zone(s) involved<br>涉及的土地用途地帶                                                        | 'Green Belt' ("GB")                                                                                                               |                                                                |
|           |                                                                                               | Vacant                                                                                                                            |                                                                |
| (f)       | Current use(s)<br>現時用途                                                                        | (If there are any Government, institution or community plan and specify the use and gross floor area)<br>(如有任何政府、機構或社區設施,請在圖則上顯示, |                                                                |
| 4.        | "Current Land Owner" of                                                                       | Application Site 申請地點的「現行土地                                                                                                       | 擁有人」                                                           |
| The       | applicant 申請人 –<br>is the sole "current land owner"#& (j<br>是唯一的「現行土地擁有人」 <sup>#&amp;</sup> ( | please proceed to Part 6 and attach documentary proof c<br>請繼續填寫第 6 部分,並夾附業權證明文件)。                                                | of ownership).                                                 |
|           | is one of the "current land owners" <sup>#</sup><br>是其中一名「現行土地擁有人」                            | * (please attach documentary proof of ownership).<br>* (請夾附業權證明文件)。                                                               |                                                                |
| $\square$ | is not a "current land owner" <sup>#</sup> .<br>並不是「現行土地擁有人」 <sup>#</sup> 。                   |                                                                                                                                   |                                                                |
|           | The application site is entirely on G 申請地點完全位於政府土地上()                                         | overnment land (please proceed to Part 6).<br>請繼續填寫第 6 部分)。                                                                       |                                                                |
| 5.        | Statement on Owner's Con<br>就土地擁有人的同意/通                                                       |                                                                                                                                   |                                                                |
| (a)       | involves a total of                                                                           |                                                                                                                                   |                                                                |
| (b)       |                                                                                               | ·······"current land owner(s)" <sup>#</sup> .<br>「現行土地擁有人」 <sup>#</sup> 的同意。                                                      |                                                                |
|           | Details of consent of "curren                                                                 | nt land owner(s)" <sup>#</sup> obtained 取得「現行土地擁有人                                                                                | 」『同意的詳情                                                        |
|           | Land Owner(s) <sup>2</sup> Land Reg                                                           | ber/address of premises as shown in the record of the<br>gistry where consent(s) has/have been obtained<br>也註冊處記錄已獲得同意的地段號碼/處所地址  | Date of consent obtained<br>(DD/MM/YYYY)<br>取得同意的日期<br>(日/月/年) |
|           |                                                                                               |                                                                                                                                   |                                                                |
|           |                                                                                               |                                                                                                                                   |                                                                |
|           | (Please use separate sheets if the                                                            | space of any box above is insufficient. 如上列任何方格的空                                                                                 | 2間不足,請另頁說明)                                                    |