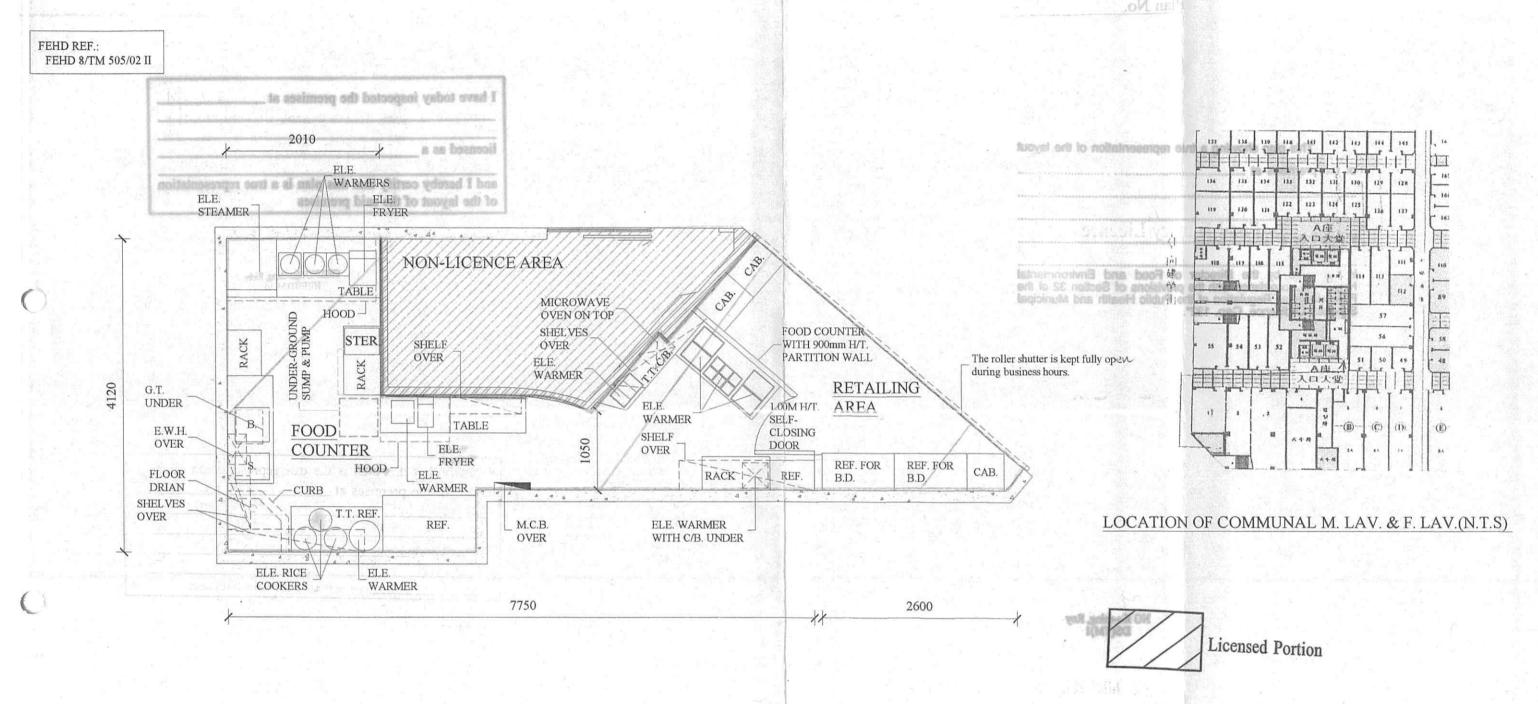

| (d)      | Name and number of the relat<br>statutory plan(s)<br>有關法定圖則的名稱及編號 | Plan no. S/TM/35<br>屯, PA 分區計畫1 大網核准區                                                                                          | 自編號 S/7m/35                                           |  |  |  |  |
|----------|-------------------------------------------------------------------|--------------------------------------------------------------------------------------------------------------------------------|-------------------------------------------------------|--|--|--|--|
| (e)      | Land use zone(s) involved<br>涉及的土地用途地帶                            | "other specified Uses" and "性他指定用途, 註明"                                                                                        | notated "Busmess"                                     |  |  |  |  |
| (f)      | · Current use(s)<br>現時用途                                          | Fast Food Shop, Read Estate                                                                                                    | 1文章里<br>facilities, please illustrate on              |  |  |  |  |
| 4.       | "Current Land Owner" of                                           | Application Site 申請地點的「現行土地                                                                                                    | 也擁有人」                                                 |  |  |  |  |
| The      | applicant 申請人 -                                                   |                                                                                                                                |                                                       |  |  |  |  |
| ত        | is the sole "current land owner"#&<br>是唯一的「現行土地擁有人」#              | (please proceed to Part 6 and attach documentary proof<br>(請繼續填寫第6部分,並夾附業權證明文件)。                                               | of ownership).                                        |  |  |  |  |
|          | is one of the "current land owners<br>是其中一名「現行土地擁有人」              | " <sup># &amp;</sup> (please attach documentary proof of ownership).<br><sup># &amp;</sup> (請夾附業權證明文件)。                        |                                                       |  |  |  |  |
|          | is not a "current land owner".<br>並不是「現行土地擁有人」"。                  |                                                                                                                                |                                                       |  |  |  |  |
|          | The application site is entirely on 申請地點完全位於政府土地上                 | Government land (please proceed to Part 6).<br>請繼續填寫第6部分)。                                                                     |                                                       |  |  |  |  |
| 5.       |                                                                   |                                                                                                                                |                                                       |  |  |  |  |
| <u> </u> | 就土地擁有人的同意/3                                                       | 围知土地擁有人的陳述                                                                                                                     |                                                       |  |  |  |  |
| (a)      | involves a total of                                               | Land Registry as at(DD/Mǐ,<br>. "current land owner(s) " <sup>#</sup> .<br>年月                                                  |                                                       |  |  |  |  |
| (b)      | The applicant 申請人 —                                               |                                                                                                                                |                                                       |  |  |  |  |
|          | ☐ has obtained consent(s) of                                      | "current land owner(s)".                                                                                                       |                                                       |  |  |  |  |
|          | 已取得                                                               | 3「現行土地擁有人」 <sup>#</sup> 的同意。                                                                                                   |                                                       |  |  |  |  |
|          | Details of consent of "curre                                      | nt land owner(s)" # obtained 取得「現行土地擁有人                                                                                        | 」                                                     |  |  |  |  |
|          | 「租行土地擁有 Land Re                                                   | nber/address of premises as shown in the record of the gistry where consent(s) has/have been obtained<br>也註冊處記錄已獲得同意的地段號碼/處所地址 | Date of consent obtained (DD/MM/YYYY) 取得同意的日期 (日/月/年) |  |  |  |  |
|          |                                                                   |                                                                                                                                |                                                       |  |  |  |  |
|          |                                                                   |                                                                                                                                |                                                       |  |  |  |  |
|          |                                                                   |                                                                                                                                |                                                       |  |  |  |  |
|          | (Please use separate sheets if th                                 | e space of any box above is insufficient. 如上列任何方格的公                                                                            | L<br>E間不足,請另頁說明)                                      |  |  |  |  |

| n 供算(i);       | 自 <b>用語</b>                                                                                                        |
|----------------|--------------------------------------------------------------------------------------------------------------------|
|                | 3 3.6 7 sq.m 平方米                                                                                                   |
| (If there are  | hop and Services<br>高店及用品等行業<br>any Government, institution or community facilities, please illustrate on plan and |
|                | 府、機構或社區設施,請在圖則上顯示,並註明用途及總樓面面積)                                                                                     |
|                | Number of units involved<br>涉及單位數目                                                                                 |
| Domestic p     | art 住用部分 sq.m 平方米 口About 約                                                                                         |
| Non-domes      | tic part 非住用部分3.3.67 sq.m 平方米 日About 约                                                                             |
| Total 總計       | 33.67 sq.m 平方米 🗹 About 約                                                                                           |
| Floor(s)<br>樓層 | Current use(s) 現時用途 Proposed use(s) 擬議用途                                                                           |
| N/A            | N/A N/A                                                                                                            |
|                | •                                                                                                                  |
|                |                                                                                                                    |
|                | (If there are specify the us (如有任何政)  Domestic path Non-domes  Total 總計  Floor(s) 機層  ハ/ト                          |