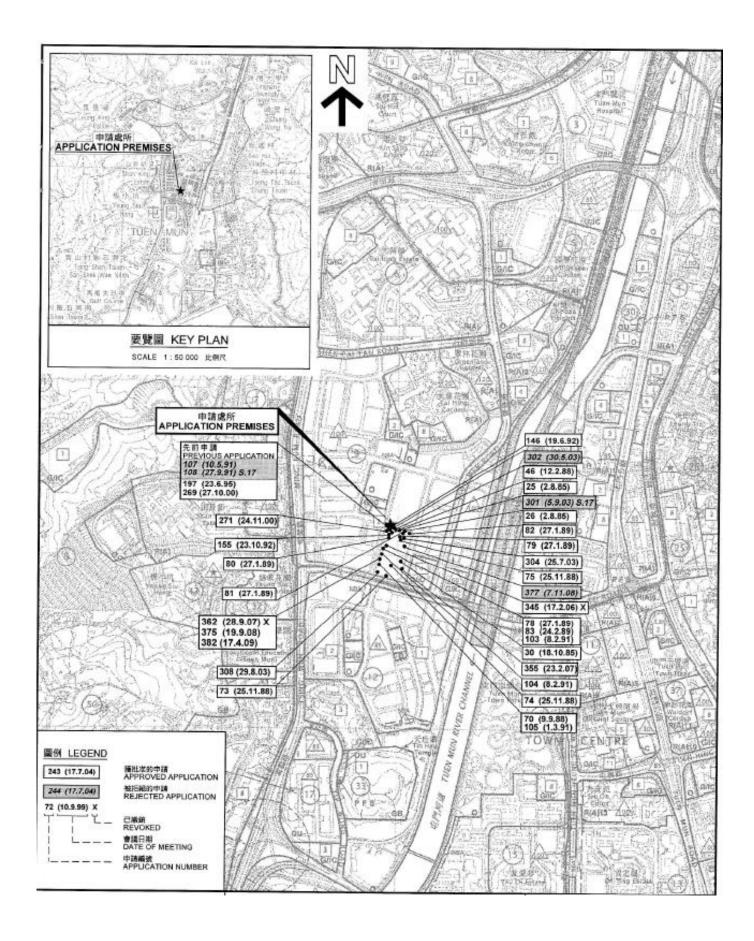

2. Name of Authorised Agent (if applicable) 獲授權代理人姓名/名稱(如適用)

(□Mr. 先生 /□Mrs. 夫人 /□Miss 小姐 /□Ms. 女士 /□Company 公司 /□Organisation 機構 )

| 3.  | Application Site 申請地點                                                                                |                                                                                             |
|-----|------------------------------------------------------------------------------------------------------|---------------------------------------------------------------------------------------------|
| (a) | Full address / location / demarcation district and lot number (if applicable) 詳細地址/地點/丈量約份及地段號碼(如適用) | UNIT /A G/F HANG WAI INDUSTRIAL CENTRE, 6 KIN TAI STREET, TUEN MUN 屯門 建泰街 6號 恆 威工業中心 土也下1A室 |
| (b) | Site area and/or gross floor area involved 涉及的地盤面積及/或總樓面面積                                           | □Site area 地盤面積 sq.m 平方米□About 約                                                            |
| (c) | Area of Government land included (if any)<br>所包括的政府土地面積(倘有)                                          | ハ/A sq.m 平方米 口About 約                                                                       |