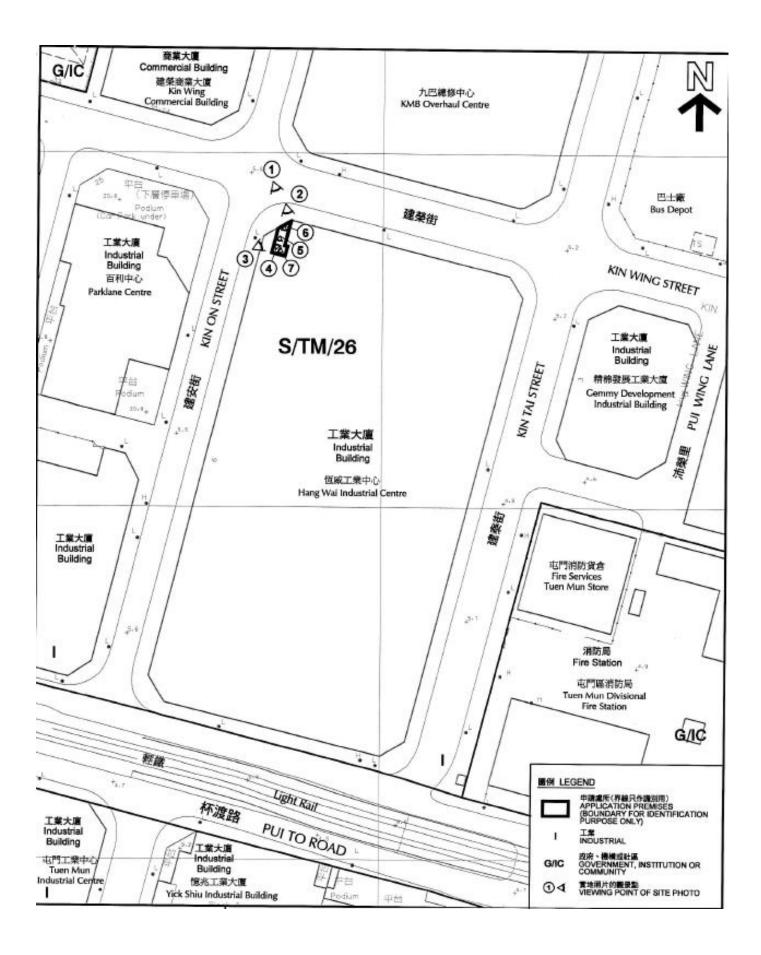

2. Name of Authorised Agent (if applicable) 獲授權代理人姓名/名稱(如適用)

(□Mr. 先生 /□Mrs. 夫人 /□Miss 小姐 /□Ms. 女士 /□Company 公司 /□Organisation 機構 )

| 3.  | Application Site 申請地點                                                                                |                                                                                             |
|-----|------------------------------------------------------------------------------------------------------|---------------------------------------------------------------------------------------------|
| (a) | Full address / location / demarcation district and lot number (if applicable) 詳細地址/地點/丈量約份及地段號碼(如適用) | UNIT /A G/F HANG WAI INDUSTRIAL CENTRE, 6 KIN TAI STREET, TUEN MUN 屯門 建泰街 6號 恆 威工業中心 土也下1A室 |
| (b) | Site area and/or gross floor area involved 涉及的地盤面積及/或總樓面面積                                           | □Site area 地盤面積 sq.m 平方米□About 約                                                            |
| (c) | Area of Government land included (if any)<br>所包括的政府土地面積(倘有)                                          | ハ/A sq.m 平方米 口About 約                                                                       |

| (d)      | Name and number of the relat<br>statutory plan(s)<br>有關法定圖則的名稱及編號 | Plan no. S/TM/35<br>屯, PA 分區計畫1 大網核准區                                                                                          | 自編號 S/7m/35                                           |  |  |  |  |
|----------|-------------------------------------------------------------------|--------------------------------------------------------------------------------------------------------------------------------|-------------------------------------------------------|--|--|--|--|
| (e)      | Land use zone(s) involved<br>涉及的土地用途地帶                            | "other specified Uses" and "性他指定用途, 註明"                                                                                        | notated "Busmess"                                     |  |  |  |  |
| (f)      | · Current use(s)<br>現時用途                                          | Fast Food Shop, Read Estate                                                                                                    | 1文章里<br>facilities, please illustrate on              |  |  |  |  |
| 4.       | "Current Land Owner" of                                           | Application Site 申請地點的「現行土地                                                                                                    | 也擁有人」                                                 |  |  |  |  |
| The      | applicant 申請人 -                                                   |                                                                                                                                |                                                       |  |  |  |  |
| ত        | is the sole "current land owner"#&<br>是唯一的「現行土地擁有人」#              | (please proceed to Part 6 and attach documentary proof<br>(請繼續填寫第6部分,並夾附業權證明文件)。                                               | of ownership).                                        |  |  |  |  |
|          | is one of the "current land owners<br>是其中一名「現行土地擁有人」              | " <sup># &amp;</sup> (please attach documentary proof of ownership).<br><sup># &amp;</sup> (請夾附業權證明文件)。                        |                                                       |  |  |  |  |
|          | is not a "current land owner".<br>並不是「現行土地擁有人」"。                  |                                                                                                                                |                                                       |  |  |  |  |
|          | The application site is entirely on 申請地點完全位於政府土地上                 | Government land (please proceed to Part 6).<br>請繼續填寫第6部分)。                                                                     |                                                       |  |  |  |  |
| 5.       |                                                                   |                                                                                                                                |                                                       |  |  |  |  |
| <u> </u> | 就土地擁有人的同意/3                                                       | 围知土地擁有人的陳述                                                                                                                     |                                                       |  |  |  |  |
| (a)      | involves a total of                                               | Land Registry as at(DD/Mǐ,<br>. "current land owner(s) " <sup>#</sup> .<br>年月                                                  |                                                       |  |  |  |  |
| (b)      | The applicant 申請人 —                                               |                                                                                                                                |                                                       |  |  |  |  |
|          | ☐ has obtained consent(s) of                                      | "current land owner(s)".                                                                                                       |                                                       |  |  |  |  |
|          | 已取得                                                               | 3「現行土地擁有人」 <sup>#</sup> 的同意。                                                                                                   |                                                       |  |  |  |  |
|          | Details of consent of "curre                                      | nt land owner(s)" # obtained 取得「現行土地擁有人                                                                                        | 」                                                     |  |  |  |  |
|          | 「租行土地擁有 Land Re                                                   | nber/address of premises as shown in the record of the gistry where consent(s) has/have been obtained<br>也註冊處記錄已獲得同意的地段號碼/處所地址 | Date of consent obtained (DD/MM/YYYY) 取得同意的日期 (日/月/年) |  |  |  |  |
|          |                                                                   |                                                                                                                                |                                                       |  |  |  |  |
|          |                                                                   |                                                                                                                                |                                                       |  |  |  |  |
|          |                                                                   |                                                                                                                                |                                                       |  |  |  |  |
|          | (Please use separate sheets if th                                 | e space of any box above is insufficient. 如上列任何方格的公                                                                            | L<br>E間不足,請另頁說明)                                      |  |  |  |  |