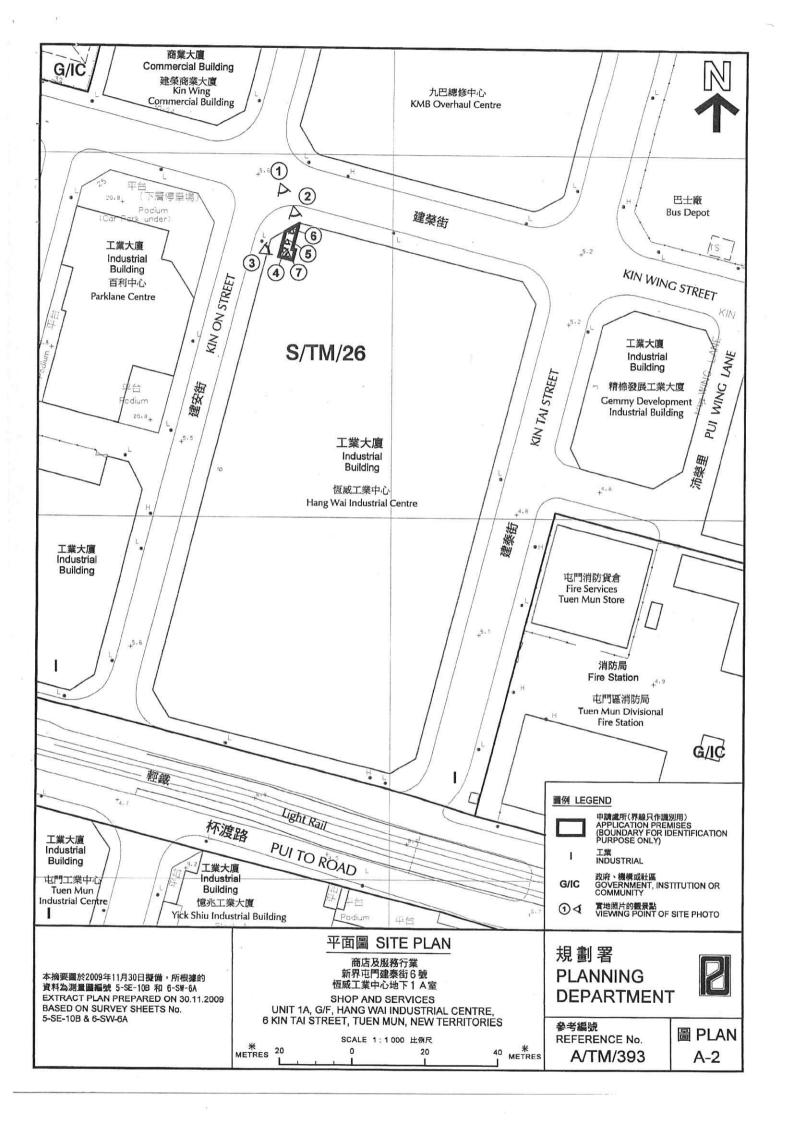

2. Name of Authorised Agent (if applicable) 獲授權代理人姓名/名稱(如適用)

(□Mr. 先生 /□Mrs. 夫人 /□Miss 小姐 /□Ms. 女士 /□Company 公司 /□Organisation 機構 )

| 3.  | Application Site 申請地點                                                                                |                                                                                             |
|-----|------------------------------------------------------------------------------------------------------|---------------------------------------------------------------------------------------------|
| (a) | Full address / location / demarcation district and lot number (if applicable) 詳細地址/地點/丈量約份及地段號碼(如適用) | UNIT /A G/F HANG WAI INDUSTRIAL CENTRE, 6 KIN TAI STREET, TUEN MUN 屯門 建泰街 6號 恆 威工業中心 土也下1A室 |
| (b) | Site area and/or gross floor area involved 涉及的地盤面積及/或總樓面面積                                           | □Site area 地盤面積 sq.m 平方米□About 約                                                            |
| (c) | Area of Government land included (if any)<br>所包括的政府土地面積(倘有)                                          | ハ/A sq.m 平方米 口About 約                                                                       |

| (d)      | Name and number of the relat<br>statutory plan(s)<br>有關法定圖則的名稱及編號 | Plan no. S/TM/35<br>屯, PA 分區計畫1 大網核准區                                                                                          | 自編號 S/7m/35                                           |  |  |  |  |
|----------|-------------------------------------------------------------------|--------------------------------------------------------------------------------------------------------------------------------|-------------------------------------------------------|--|--|--|--|
| (e)      | Land use zone(s) involved<br>涉及的土地用途地帶                            | "other specified Uses" and "性他指定用途, 註明"                                                                                        | notated "Busmess"                                     |  |  |  |  |
| (f)      | · Current use(s)<br>現時用途                                          | Fast Food Shop, Read Estate                                                                                                    | 1文章里<br>facilities, please illustrate on              |  |  |  |  |
| 4.       | "Current Land Owner" of                                           | Application Site 申請地點的「現行土地                                                                                                    | 也擁有人」                                                 |  |  |  |  |
| The      | applicant 申請人 -                                                   |                                                                                                                                |                                                       |  |  |  |  |
| ত        | is the sole "current land owner"#&<br>是唯一的「現行土地擁有人」#              | (please proceed to Part 6 and attach documentary proof<br>(請繼續填寫第6部分,並夾附業權證明文件)。                                               | of ownership).                                        |  |  |  |  |
|          | is one of the "current land owners<br>是其中一名「現行土地擁有人」              | " <sup># &amp;</sup> (please attach documentary proof of ownership).<br><sup># &amp;</sup> (請夾附業權證明文件)。                        |                                                       |  |  |  |  |
|          | is not a "current land owner".<br>並不是「現行土地擁有人」"。                  |                                                                                                                                |                                                       |  |  |  |  |
|          | The application site is entirely on 申請地點完全位於政府土地上                 | Government land (please proceed to Part 6).<br>請繼續填寫第6部分)。                                                                     |                                                       |  |  |  |  |
| 5.       |                                                                   |                                                                                                                                |                                                       |  |  |  |  |
| <u> </u> | 就土地擁有人的同意/3                                                       | 围知土地擁有人的陳述                                                                                                                     |                                                       |  |  |  |  |
| (a)      | involves a total of                                               | Land Registry as at(DD/Mǐ,<br>. "current land owner(s) " <sup>#</sup> .<br>年月                                                  |                                                       |  |  |  |  |
| (b)      | The applicant 申請人 —                                               |                                                                                                                                |                                                       |  |  |  |  |
|          | ☐ has obtained consent(s) of                                      | "current land owner(s)".                                                                                                       |                                                       |  |  |  |  |
|          | 已取得                                                               | 3「現行土地擁有人」 <sup>#</sup> 的同意。                                                                                                   |                                                       |  |  |  |  |
|          | Details of consent of "curre                                      | nt land owner(s)" # obtained 取得「現行土地擁有人                                                                                        | 」                                                     |  |  |  |  |
|          | 「租行土地擁有 Land Re                                                   | nber/address of premises as shown in the record of the gistry where consent(s) has/have been obtained<br>也註冊處記錄已獲得同意的地段號碼/處所地址 | Date of consent obtained (DD/MM/YYYY) 取得同意的日期 (日/月/年) |  |  |  |  |
|          |                                                                   |                                                                                                                                |                                                       |  |  |  |  |
|          |                                                                   |                                                                                                                                |                                                       |  |  |  |  |
|          |                                                                   |                                                                                                                                |                                                       |  |  |  |  |
|          | (Please use separate sheets if th                                 | e space of any box above is insufficient. 如上列任何方格的公                                                                            | L<br>E間不足,請另頁說明)                                      |  |  |  |  |