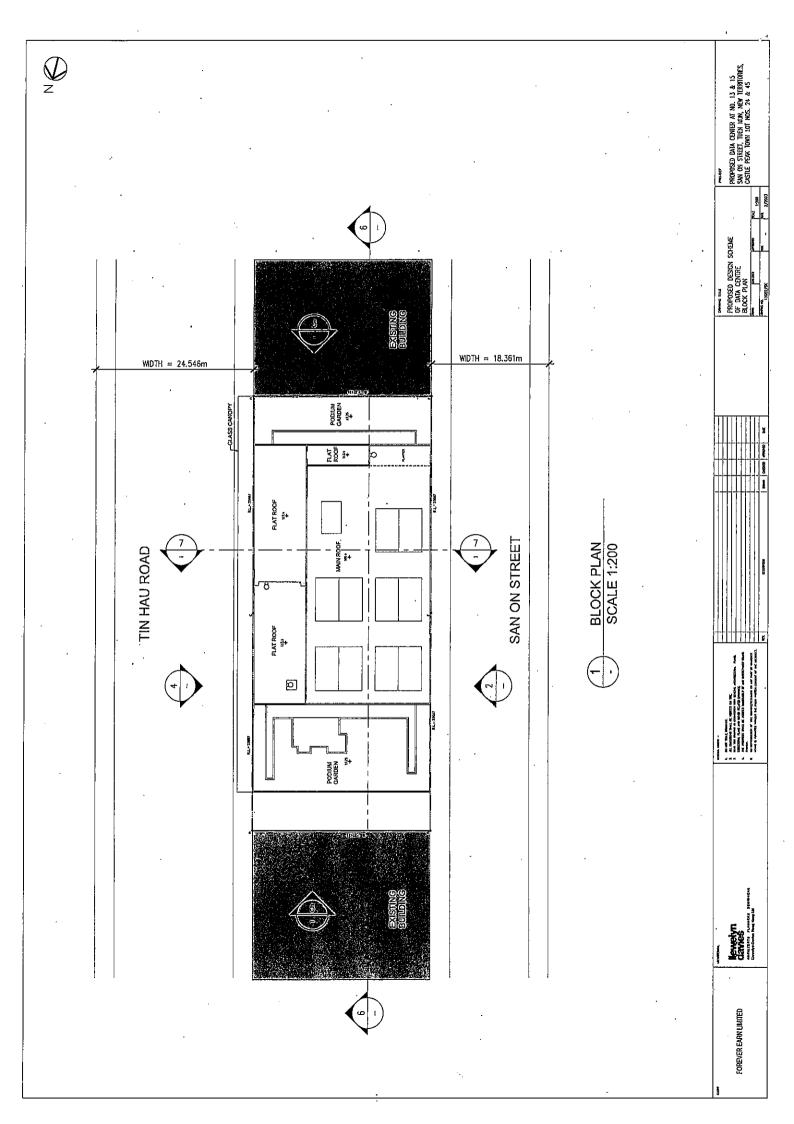

Name of Authorised Agent (if applicable) 獲授權代理人姓名/名稱(如適用) (□Mr. 先生 /□ Mrs. 夫人 /□Miss 小姐 /□Ms. 女士 / © Company 公司 /□ Organisation 機構 ) KTA Planning Limited

| 3.  | Application Site 申請地點                                                                                |                                                                                      |
|-----|------------------------------------------------------------------------------------------------------|--------------------------------------------------------------------------------------|
| (a) | Full address / location / demarcation district and lot number (if applicable) 詳細地址/地點/丈量約份及地段號碼(如適用) | 13 & 15 San On Street, Tuen Mun<br>Castle Peak Town Lot Nos. 24 and 45 in D.D. 131   |
| (b) | Site area and/or gross floor area involved<br>涉及的地盤面積及/或總樓面面<br>積                                    | Site area 地盤面積 1,858 sq.m 平方米 About 約 Gross floor area 總樓面面積 21,165 sq.m 平方米 About 約 |
| (c) | Area of Government land included (if any)<br>所包括的政府土地面積(倘有)                                          | N/A<br>sq.m 平方米 □About 約                                                             |

| (iv)         | For Type (iv) applicat                 | tion 供第(iv)類申讀                                                                                                                                                                                  |           |
|--------------|----------------------------------------|-------------------------------------------------------------------------------------------------------------------------------------------------------------------------------------------------|-----------|
| (a)          | proposed use/developr                  | posed minor relaxation of stated development restriction(s) and <u>also fill in tl</u><br><u>nent and development particulars in part (v) below</u> –<br>勺發展限制 <u>並填妥於第(v)部分的擬議用途/發展及發展細節</u> – | <u>ie</u> |
|              | Plot ratio restriction<br>地積比率限制       | From 由 9.5 to 至 11.4                                                                                                                                                                            |           |
|              | □ Gross floor area restrict<br>總樓面面積限制 | ion From 由sq. m 平方米 to 至sq. m 平方米                                                                                                                                                               |           |
| •            | □ Site coverage restriction<br>上蓋面積限制  | <sup>1</sup> From 由% to 至%                                                                                                                                                                      |           |
| 1            | Building height restricti<br>建築物高度限制   | From 田 m 示 to 至 m 示                                                                                                                                                                             |           |
|              |                                        | From 由                                                                                                                                                                                          |           |
|              | •                                      | +109.4mPD 米 (主水平基準上)                                                                                                                                                                            |           |
|              |                                        | From 由storeys 層 to 至storeys 層                                                                                                                                                                   |           |
| ļ            | □ Non-building area restri<br>非建築用地限制  | ction From 由m to 至m                                                                                                                                                                             |           |
| ĺ            | □ Others (please specify)<br>其他(請註明)   | ······································                                                                                                                                                          |           |
|              |                                        |                                                                                                                                                                                                 |           |
| (v)          | For Type (v) application               | on. 供第(v)類申請                                                                                                                                                                                    |           |
| ι            |                                        | Proposed Minor Relaxation of Plot Ratio and Building Height Restrictions for Permitted 'Information Technology and Telecommunications Industries' Use (Data Centre Development)                 |           |
|              |                                        | (Please illustrate the details of the proposal on a layout plan 請用平面圖說明建證詳悄)                                                                                                                    |           |
| (b) <u>I</u> | Development Schedule 發展約               | 细節表                                                                                                                                                                                             |           |
| 1            | Proposed gross floor area (GI          | FA) 擬議總樓面面積 21,165 sq.m 平方米 About 約                                                                                                                                                             |           |
|              | Proposed plot ratio 擬議地積               | * * * * * * * * * * * * * * * * * * * *                                                                                                                                                         |           |
| ]            | Proposed site coverage 擬議_             | 上蓋面積 Not more than 60% (above 15m) % □About 約                                                                                                                                                   |           |
|              | Proposed no. of blocks 擬議區             | ~ 4                                                                                                                                                                                             |           |
| 1            | Proposed no. of storeys of each        | ch block 每座建築物的擬議層數                                                                                                                                                                             |           |
| I            | Proposed building height of e          | ■ include 包括 2 storeys of basements 層地庫 □ exclude 不包括 storeys of basements 層地庫 Not more than ach block 每座建築物的擬議高度 +109.4mPD mPD 米(主水平基準上) □ About 約 N/A m 米 □ About 約                           | •         |
|              |                                        |                                                                                                                                                                                                 |           |