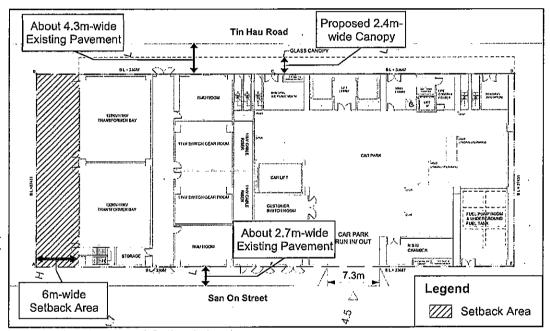

| (iv)         | For Type (iv) applicat                 | tion 供第(iv)類申讀                                                                                                                                                                                  |           |
|--------------|----------------------------------------|-------------------------------------------------------------------------------------------------------------------------------------------------------------------------------------------------|-----------|
| (a)          | proposed use/developr                  | posed minor relaxation of stated development restriction(s) and <u>also fill in tl</u><br><u>nent and development particulars in part (v) below</u> –<br>勺發展限制 <u>並填妥於第(v)部分的擬議用途/發展及發展細節</u> – | <u>ie</u> |
|              | Plot ratio restriction<br>地積比率限制       | From 由 9.5 to 至 11.4                                                                                                                                                                            |           |
|              | □ Gross floor area restrict<br>總樓面面積限制 | ion From 由sq. m 平方米 to 至sq. m 平方米                                                                                                                                                               |           |
| •            | □ Site coverage restriction<br>上蓋面積限制  | <sup>1</sup> From 由% to 至%                                                                                                                                                                      |           |
| 1            | Building height restricti<br>建築物高度限制   | From 田 m 示 to 至 m 示                                                                                                                                                                             |           |
|              |                                        | From 由                                                                                                                                                                                          |           |
|              | •                                      | +109.4mPD 米 (主水平基準上)                                                                                                                                                                            |           |
|              |                                        | From 由storeys 層 to 至storeys 層                                                                                                                                                                   |           |
| ļ            | □ Non-building area restri<br>非建築用地限制  | ction From 由m to 至m                                                                                                                                                                             |           |
| ĺ            | □ Others (please specify)<br>其他(請註明)   | ······································                                                                                                                                                          |           |
|              |                                        |                                                                                                                                                                                                 |           |
| (v)          | For Type (v) application               | on. 供第(v)類申請                                                                                                                                                                                    |           |
| ι            |                                        | Proposed Minor Relaxation of Plot Ratio and Building Height Restrictions for Permitted 'Information Technology and Telecommunications Industries' Use (Data Centre Development)                 |           |
|              |                                        | (Please illustrate the details of the proposal on a layout plan 請用平面圖說明建證詳悄)                                                                                                                    |           |
| (b) <u>I</u> | Development Schedule 發展約               | 细節表                                                                                                                                                                                             |           |
| 1            | Proposed gross floor area (GI          | FA) 擬議總樓面面積 21,165 sq.m 平方米 About 約                                                                                                                                                             |           |
|              | Proposed plot ratio 擬議地積               | * * * * * * * * * * * * * * * * * * * *                                                                                                                                                         |           |
| ]            | Proposed site coverage 擬議_             | 上蓋面積 Not more than 60% (above 15m) % □About 約                                                                                                                                                   |           |
|              | Proposed no. of blocks 擬議區             | ~ 4                                                                                                                                                                                             |           |
| 1            | Proposed no. of storeys of each        | ch block 每座建築物的擬議層數                                                                                                                                                                             |           |
| I            | Proposed building height of e          | ■ include 包括 2 storeys of basements 層地庫 □ exclude 不包括 storeys of basements 層地庫 Not more than ach block 每座建築物的擬議高度 +109.4mPD mPD 米(主水平基準上) □ About 約 N/A m 米 □ About 約                           | •         |
|              |                                        |                                                                                                                                                                                                 |           |