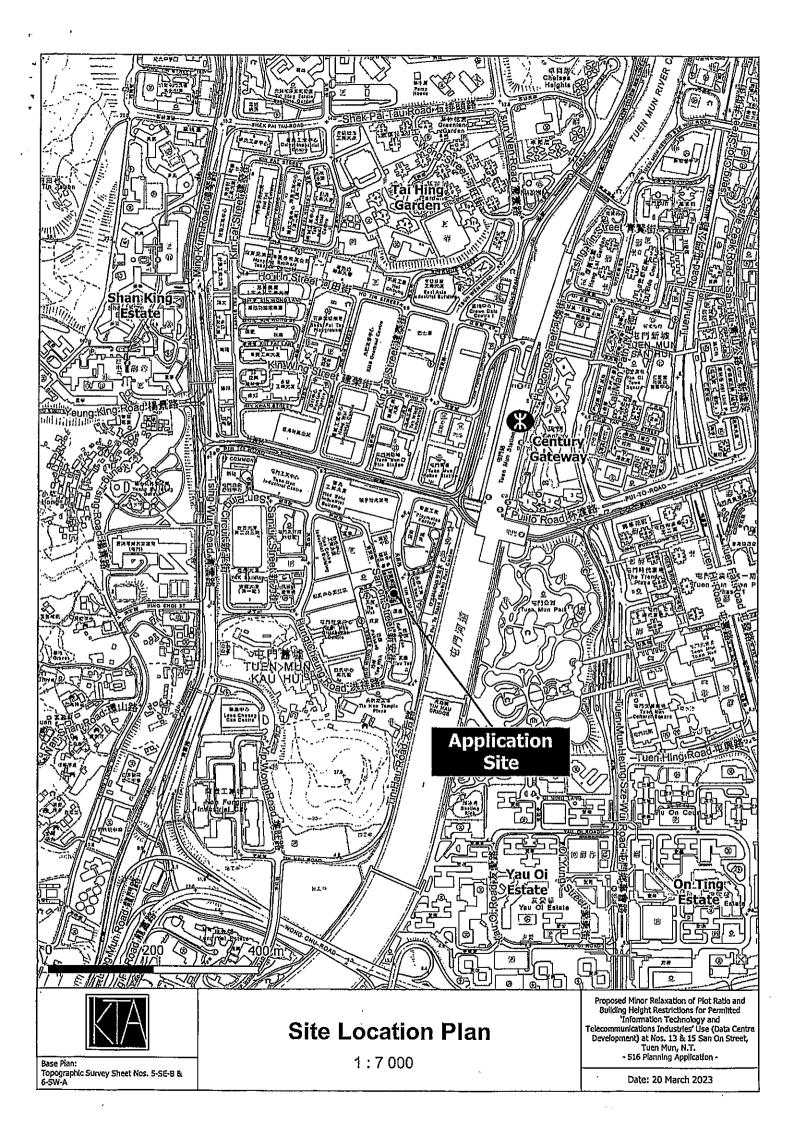

Name of Authorised Agent (if applicable) 獲授權代理人姓名/名稱(如適用) (□Mr. 先生 /□ Mrs. 夫人 /□Miss 小姐 /□Ms. 女士 / © Company 公司 /□ Organisation 機構 ) KTA Planning Limited

| 3.  | Application Site 申請地點                                                                                |                                                                                      |
|-----|------------------------------------------------------------------------------------------------------|--------------------------------------------------------------------------------------|
| (a) | Full address / location / demarcation district and lot number (if applicable) 詳細地址/地點/丈量約份及地段號碼(如適用) | 13 & 15 San On Street, Tuen Mun<br>Castle Peak Town Lot Nos. 24 and 45 in D.D. 131   |
| (b) | Site area and/or gross floor area involved<br>涉及的地盤面積及/或總樓面面<br>積                                    | Site area 地盤面積 1,858 sq.m 平方米 About 約 Gross floor area 總樓面面積 21,165 sq.m 平方米 About 約 |
| (c) | Area of Government land included (if any)<br>所包括的政府土地面積(倘有)                                          | N/A<br>sq.m 平方米 □About 約                                                             |

| (iv)         | For Type (iv) applicat                 | tion 供第(iv)類申讀                                                                                                                                                                                  |           |
|--------------|----------------------------------------|-------------------------------------------------------------------------------------------------------------------------------------------------------------------------------------------------|-----------|
| (a)          | proposed use/developr                  | posed minor relaxation of stated development restriction(s) and <u>also fill in tl</u><br><u>nent and development particulars in part (v) below</u> –<br>勺發展限制 <u>並填妥於第(v)部分的擬議用途/發展及發展細節</u> – | <u>ie</u> |
|              | Plot ratio restriction<br>地積比率限制       | From 由 9.5 to 至 11.4                                                                                                                                                                            |           |
|              | □ Gross floor area restrict<br>總樓面面積限制 | ion From 由sq. m 平方米 to 至sq. m 平方米                                                                                                                                                               |           |
| •            | □ Site coverage restriction<br>上蓋面積限制  | <sup>1</sup> From 由% to 至%                                                                                                                                                                      |           |
| 1            | Building height restricti<br>建築物高度限制   | From 田 m 示 to 至 m 示                                                                                                                                                                             |           |
|              |                                        | From 由                                                                                                                                                                                          |           |
|              | •                                      | +109.4mPD 米 (主水平基準上)                                                                                                                                                                            |           |
|              |                                        | From 由storeys 層 to 至storeys 層                                                                                                                                                                   |           |
| ļ            | □ Non-building area restri<br>非建築用地限制  | ction From 由m to 至m                                                                                                                                                                             |           |
| ĺ            | □ Others (please specify)<br>其他(請註明)   | ······································                                                                                                                                                          |           |
|              |                                        |                                                                                                                                                                                                 |           |
| (v)          | For Type (v) application               | on. 供第(v)類申請                                                                                                                                                                                    |           |
| ι            |                                        | Proposed Minor Relaxation of Plot Ratio and Building Height Restrictions for Permitted 'Information Technology and Telecommunications Industries' Use (Data Centre Development)                 |           |
|              |                                        | (Please illustrate the details of the proposal on a layout plan 請用平面圖說明建證詳悄)                                                                                                                    |           |
| (b) <u>I</u> | Development Schedule 發展約               | 细節表                                                                                                                                                                                             |           |
| 1            | Proposed gross floor area (GI          | FA) 擬議總樓面面積 21,165 sq.m 平方米 About 約                                                                                                                                                             |           |
|              | Proposed plot ratio 擬議地積               | * * * * * * * * * * * * * * * * * * * *                                                                                                                                                         |           |
| ]            | Proposed site coverage 擬議_             | 上蓋面積 Not more than 60% (above 15m) % □About 約                                                                                                                                                   |           |
|              | Proposed no. of blocks 擬議區             | ~ 4                                                                                                                                                                                             |           |
| 1            | Proposed no. of storeys of each        | ch block 每座建築物的擬議層數                                                                                                                                                                             |           |
| I            | Proposed building height of e          | ■ include 包括 2 storeys of basements 層地庫 □ exclude 不包括 storeys of basements 層地庫 Not more than ach block 每座建築物的擬議高度 +109.4mPD mPD 米(主水平基準上) □ About 約 N/A m 米 □ About 約                           | •         |
|              |                                        |                                                                                                                                                                                                 |           |