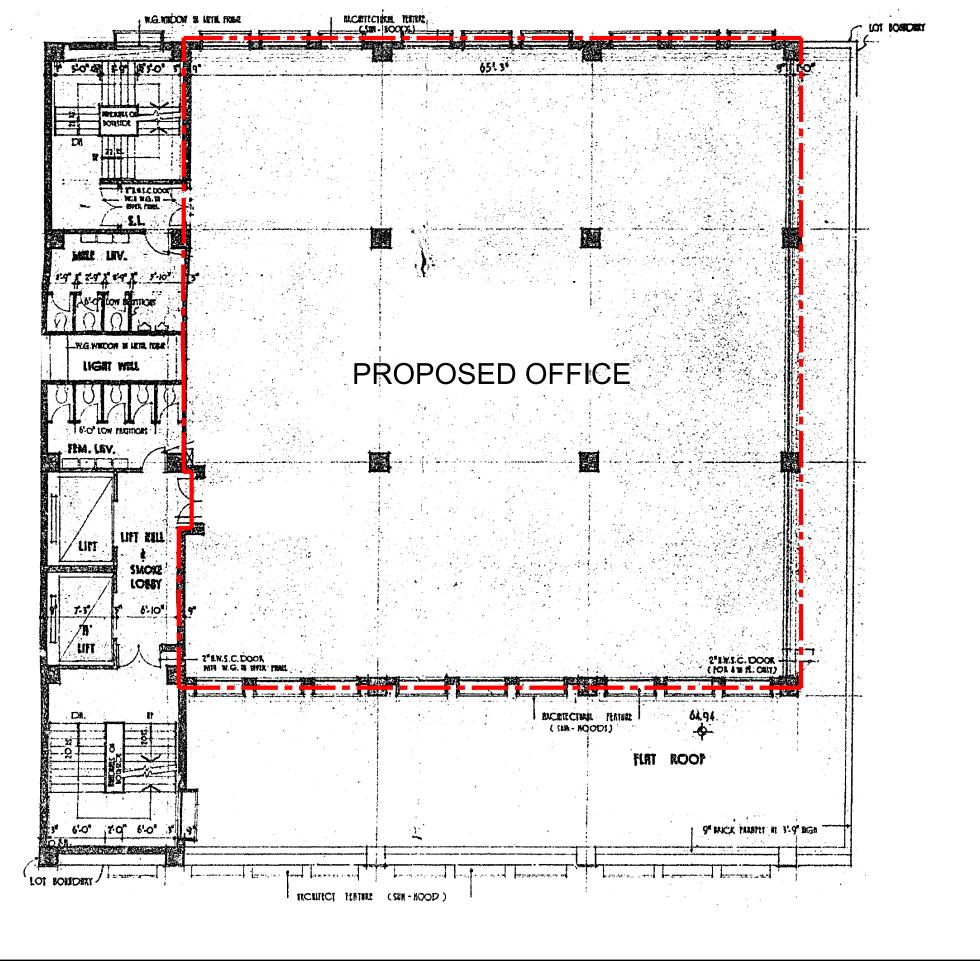

| (i) For Type (i) application 供第(i)類申請                                 |                                                                                                                                                                                                         |                            |                                |            |                   |  |  |
|-----------------------------------------------------------------------|---------------------------------------------------------------------------------------------------------------------------------------------------------------------------------------------------------|----------------------------|--------------------------------|------------|-------------------|--|--|
| (a) Total floor area involved 涉及的總樓面面積                                |                                                                                                                                                                                                         |                            | 4                              | .23 sq.m ∓ | P方米               |  |  |
| (b) Proposed<br>use(s)/development<br>擬議用途/發展                         | Office (not elsewhere specified)  (If there are any Government, institution or community facilities, please illustrate on plan and s the use and gross floor area) (如有任何政府、機構或社區設施,請在圖則上顯示,並註明用途及總樓面面積) |                            |                                |            |                   |  |  |
| (c) Number of storeys involved<br>涉及層數                                | 1                                                                                                                                                                                                       |                            | Number of units inve<br>涉及單位數目 | olved 1    |                   |  |  |
|                                                                       | Domestic p                                                                                                                                                                                              | art 住用部分                   |                                | sq.m 平方    | 7米 □About 約       |  |  |
| (d) Proposed floor area<br>擬議樓面面積                                     | Non-domes                                                                                                                                                                                               | Non-domestic part 非住用部分423 |                                |            | 万米 MAbout 約       |  |  |
|                                                                       | Total 總計                                                                                                                                                                                                | Total 總計 423               |                                | sq.m 平方    | i米 ■About 約       |  |  |
| (e) Proposed uses of different                                        | Floor(s)<br>樓層                                                                                                                                                                                          | Current us                 | se(s) 現時用途                     | Prop       | oosed use(s) 擬議用途 |  |  |
| floors (if applicable)<br>不同樓層的擬議用途(如適                                |                                                                                                                                                                                                         |                            |                                |            |                   |  |  |
| 用) (Please use separate sheets if the space provided is insufficient) |                                                                                                                                                                                                         |                            |                                |            | 2                 |  |  |
| (如所提供的空間不足,請另頁說<br>明)                                                 |                                                                                                                                                                                                         |                            |                                |            |                   |  |  |