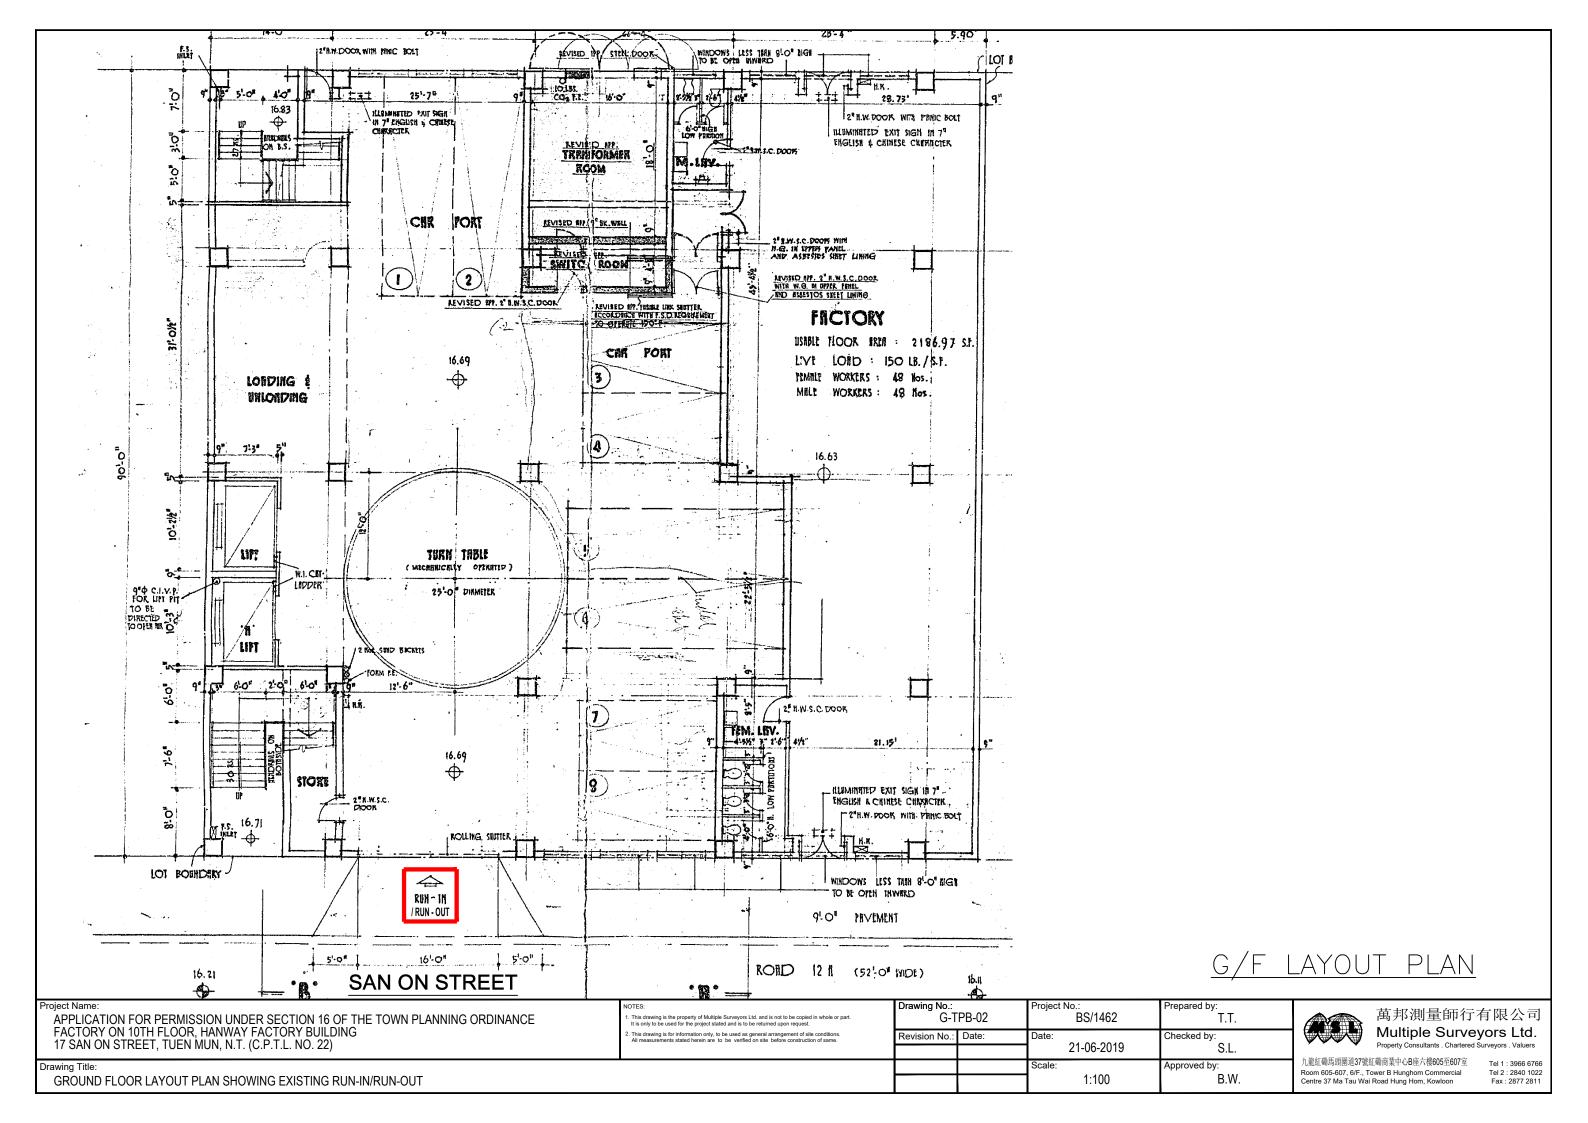

| , $\square$  |
|                                                               |         |              |
|                                                               | -       |              |
| Note: May insert more than one 「 ノ 」. 註:可在多於一個方格内加上「 ノ 」 號    |         |              |

- Note: The information in the Gist of Application above is provided by the applicant for easy reference of the general public. Under no circumstances will the Town Planning Board accept any liabilities for the use of the information nor any inaccuracies or discrepancies of the information provided. In case of doubt, reference should always be made to the submission of the applicant.
- 註: 上述申請摘要的資料是由申請人提供以方便市民大眾參考。對於所載資料在使用上的問題及文義上的歧異,城市規劃委員會概不負責。若有任何疑問,應查閱申請人提交的文件。

此為空白頁。 This is a blank page.







10/F LAYOUT PLAN

EXTENT OF SUBMISSION

Project Name: roject No.: Prepared by: APPLICATION FOR PERMISSION UNDER SECTION 16 OF THE TOWN PLANNING ORDINANCE FACTORY ON 10TH FLOOR, HANWAY FACTORY BUILDING 17 SAN ON STREET, TUEN MUN, N.T. (C.P.T.L. NO. 22) G-TPB-03 BS/1462 . This drawing is the property of Multiple Surveyors Ltd. and is not to be copie It is only to be used for the project stated and is to be returned upon request T.T. - This drawing is for information only, to be used as general arrangement of site of All measurements stated herein are to be verified on site before construction of Revision No.: Date: Checked by: 15-06-2022 Drawing Title: Approved by: 1:100 B.W. 10/FLAYOUT PLAN



萬邦測量師行有限公司 Multiple Surveyors Ltd. Property Consultants Chartered Surveyors, Valuers

九龍紅磡馬頭圍道