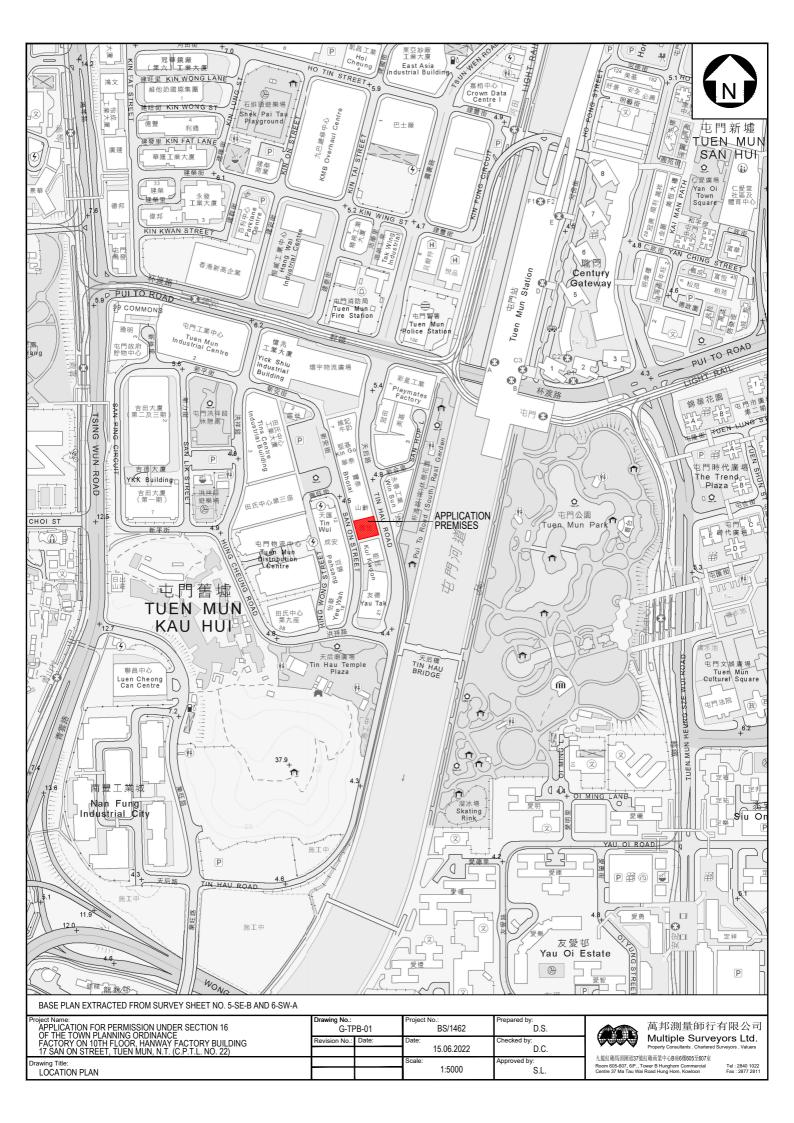

| 3.  | Application Site 申請地點                                                                                |                                                                                               |
|-----|------------------------------------------------------------------------------------------------------|-----------------------------------------------------------------------------------------------|
| (a) | Full address / location / demarcation district and lot number (if applicable) 詳細地址/地點/丈量約份及地段號碼(如適用) | 10th Floor, Hanway Factory Building<br>17 San On Street, Tuen Mun, New Territories, Hong Kong |
| (b) | Site area and/or gross floor area involved<br>涉及的地盤面積及/或總樓面面<br>積                                    | □Site area 地盤面積sq.m 平方米□About 約<br>☑Gross floor area 總樓面面積sq.m 平方米☑About 約                    |
| (c) | Area of Government land included (if any)<br>所包括的政府土地面積(倘有)                                          | N/Asq.m 平方米 □About 約                                                                          |