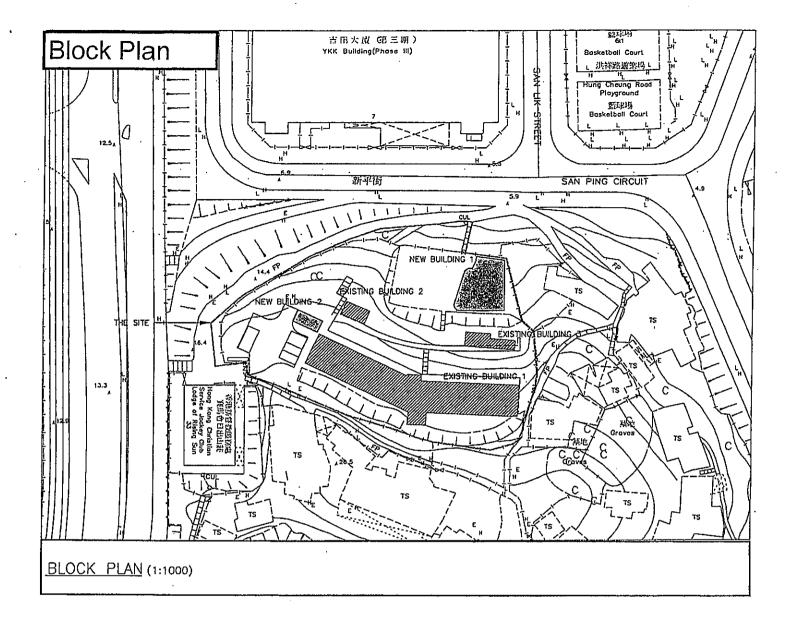

2. Name of Authorised Agent (if applicable) 獲授權代理人姓名/名稱(如適用)

(□Mr. 先生 /□Mrs. 夫人 /□Miss 小姐 /□Ms. 女士 /□Company 公司 /□Organisation 機構 ) KC Surveyors Limited

| 3.  | Application Site 申請地點                                                                                |                                                                                                  |
|-----|------------------------------------------------------------------------------------------------------|--------------------------------------------------------------------------------------------------|
| (a) | Full address / location / demarcation district and lot number (if applicable) 詳細地址/地點/丈蠹約份及地段號碼(如適用) | Ex-St. Simon's Primary School, San Ping Circuit, Tuen Mun                                        |
| (b) | Site area and/or gross floor area involved<br>涉及的地盤面積及/或總樓面面<br>積                                    | ☑Site area 地盤面積 4190 sq.m 平方米☑About 約 ☑Gross floor area 總樓面面積not more than 1,257sq.m 平方米□About 約 |
| (c) | Area of Government land included (if any)<br>所包括的政府土地面積(倘有)                                          | sq.m 平方米 ☑About 約                                                                                |