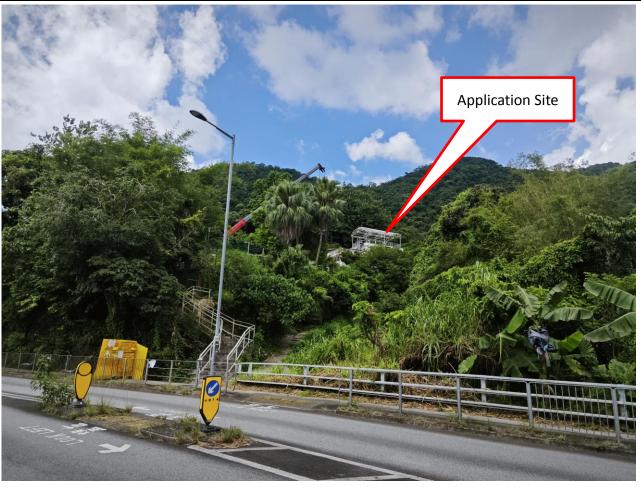

2. Name of Authorised Agent (if applicable) 獲授權代理人姓名/名稱(如適用)

(□Mr. 先生 /□Mrs. 夫人 /□Miss 小姐 /□Ms. 女士 / 回 Company 公司 /□ Organisation 機構 )

Prudential Surveyors International Limited

| 3.  | Application Site 申請地點                                                                                |                                                                                        |
|-----|------------------------------------------------------------------------------------------------------|----------------------------------------------------------------------------------------|
| (a) | Full address / location / demarcation district and lot number (if applicable) 詳細地址/地點/丈量約份及地段號碼(如適用) | Lot No. 454 in D.D.34, Tai Po, New Territories                                         |
| (b) | Site area and/or gross floor area involved<br>涉及的地盤面積及/或總樓面面<br>積                                    | ☑Site area 地盤面積 65.03 sq.m 平方米☑About 約 ☑Gross floor area 總樓面面積 195.09 sq.m 平方米☑About 約 |
| (c) | Area of Government land included (if any)<br>所包括的政府土地面積(倘有)                                          | N/A sq.m 平方米 □About 約                                                                  |