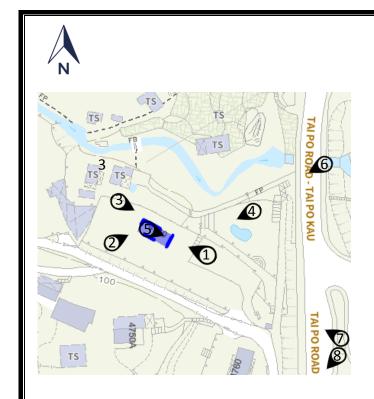

2. Name of Authorised Agent (if applicable) 獲授權代理人姓名/名稱(如適用)

(□Mr. 先生 /□Mrs. 夫人 /□Miss 小姐 /□Ms. 女士 / 回 Company 公司 /□ Organisation 機構 )

Prudential Surveyors International Limited

| 3.  | Application Site 申請地點                                                                                |                                                                                        |
|-----|------------------------------------------------------------------------------------------------------|----------------------------------------------------------------------------------------|
| (a) | Full address / location / demarcation district and lot number (if applicable) 詳細地址/地點/丈量約份及地段號碼(如適用) | Lot No. 454 in D.D.34, Tai Po, New Territories                                         |
| (b) | Site area and/or gross floor area involved<br>涉及的地盤面積及/或總樓面面<br>積                                    | ☑Site area 地盤面積 65.03 sq.m 平方米☑About 約 ☑Gross floor area 總樓面面積 195.09 sq.m 平方米☑About 約 |
| (c) | Area of Government land included (if any)<br>所包括的政府土地面積(倘有)                                          | N/A sq.m 平方米 □About 約                                                                  |

| (d) | Name and number of the rela<br>statutory plan(s)<br>有關法定圖則的名稱及編號            | Approved Tai Po Outline Zoning Plan No. S/TP/30                                                                                                                                                                    |  |  |  |  |  |  |
|-----|-----------------------------------------------------------------------------|--------------------------------------------------------------------------------------------------------------------------------------------------------------------------------------------------------------------|--|--|--|--|--|--|
| (e) | Land use zone(s) involved<br>涉及的土地用途地帶 Residential (Group C) 8              |                                                                                                                                                                                                                    |  |  |  |  |  |  |
| (f) | Current use(s)<br>現時用途                                                      | New Territories Exempted House (NTEH)  (If there are any Government, institution or community facilities, please illustrate on plan and specify the use and gross floor area) (如有任何政府、機構或社區設施,請在圖則上顯示,並註明用途及總樓面面積) |  |  |  |  |  |  |
| 4.  | "Current Land Owner" o                                                      | Application Site 申請地點的「現行土地擁有人」                                                                                                                                                                                    |  |  |  |  |  |  |
| The | applicant 申請人 -                                                             |                                                                                                                                                                                                                    |  |  |  |  |  |  |
|     | is the sole "current land owner" <sup>#</sup><br>是唯一的「現行土地擁有人」 <sup>#</sup> | (please proceed to Part 6 and attach documentary proof of ownership).<br>《(請繼續填寫第 6 部分,並夾附業權證明文件)。                                                                                                                 |  |  |  |  |  |  |
|     | is one of the "current land owner<br>是其中一名「現行土地擁有人」                         | " <sup># &amp;</sup> (please attach documentary proof of ownership). <sup># &amp;</sup> (請夾附業權證明文件)。                                                                                                               |  |  |  |  |  |  |
|     | is not a "current land owner" <sup>#</sup> .<br>並不是「現行土地擁有人」 <sup>#。</sup>  |                                                                                                                                                                                                                    |  |  |  |  |  |  |
|     | The application site is entirely on<br>申請地點完全位於政府土地上                        | Government land (please proceed to Part 6).<br>(請繼續填寫第 6 部分)。                                                                                                                                                      |  |  |  |  |  |  |
| 5.  | Statement on Owner's Co<br>就土地擁有人的同意/                                       | nsent/Notification<br>通知土地擁有人的陳述                                                                                                                                                                                   |  |  |  |  |  |  |
| (a) | application involves a total of                                             | ) of the Land Registry as at                                                                                                                                                                                       |  |  |  |  |  |  |
| (b) | The applicant 申請人 —                                                         |                                                                                                                                                                                                                    |  |  |  |  |  |  |
|     | has obtained consent(s) of                                                  | "current land owner(s)".                                                                                                                                                                                           |  |  |  |  |  |  |
|     | 已取得 名「現行土地擁有人」"的同意。                                                         |                                                                                                                                                                                                                    |  |  |  |  |  |  |
|     | Details of consent of "current land owner(s)" btained 取得「現行土地擁有人」 同意的詳情     |                                                                                                                                                                                                                    |  |  |  |  |  |  |
|     | Land Owner(s) Registry                                                      | ber/address of premises as shown in the record of the Land where consent(s) has/have been obtained 也註冊處記錄已獲得同意的地段號碼/處所地址  Date of consent obtained (DD/MM/YYYY) 取得同意的日期 (日/月/年)                                    |  |  |  |  |  |  |
|     |                                                                             |                                                                                                                                                                                                                    |  |  |  |  |  |  |
|     |                                                                             |                                                                                                                                                                                                                    |  |  |  |  |  |  |
|     |                                                                             |                                                                                                                                                                                                                    |  |  |  |  |  |  |
| į   | (Plance was companie about if th                                            | e space of any hox above is insufficient 加上列任何方核的空間不足,結果百穀田)                                                                                                                                                       |  |  |  |  |  |  |