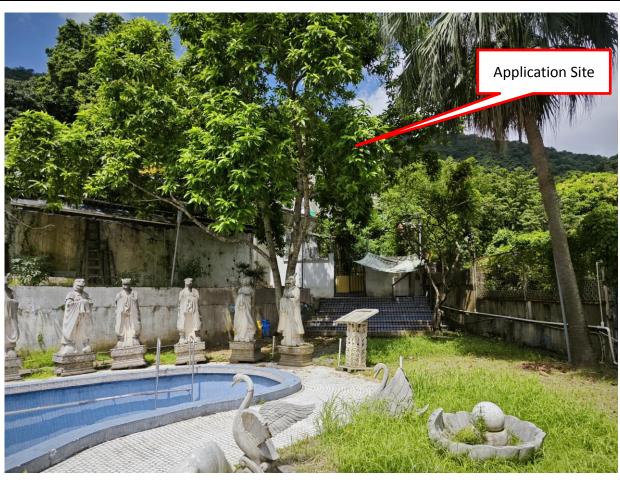

2. Name of Authorised Agent (if applicable) 獲授權代理人姓名/名稱(如適用)

(□Mr. 先生 /□Mrs. 夫人 /□Miss 小姐 /□Ms. 女士 / 回 Company 公司 /□ Organisation 機構 )

Prudential Surveyors International Limited

| 3.  | Application Site 申請地點                                                                                |                                                                                        |
|-----|------------------------------------------------------------------------------------------------------|----------------------------------------------------------------------------------------|
| (a) | Full address / location / demarcation district and lot number (if applicable) 詳細地址/地點/丈量約份及地段號碼(如適用) | Lot No. 454 in D.D.34, Tai Po, New Territories                                         |
| (b) | Site area and/or gross floor area involved<br>涉及的地盤面積及/或總樓面面<br>積                                    | ☑Site area 地盤面積 65.03 sq.m 平方米☑About 約 ☑Gross floor area 總樓面面積 195.09 sq.m 平方米☑About 約 |
| (c) | Area of Government land included (if any)<br>所包括的政府土地面積(倘有)                                          | N/A sq.m 平方米 □About 約                                                                  |