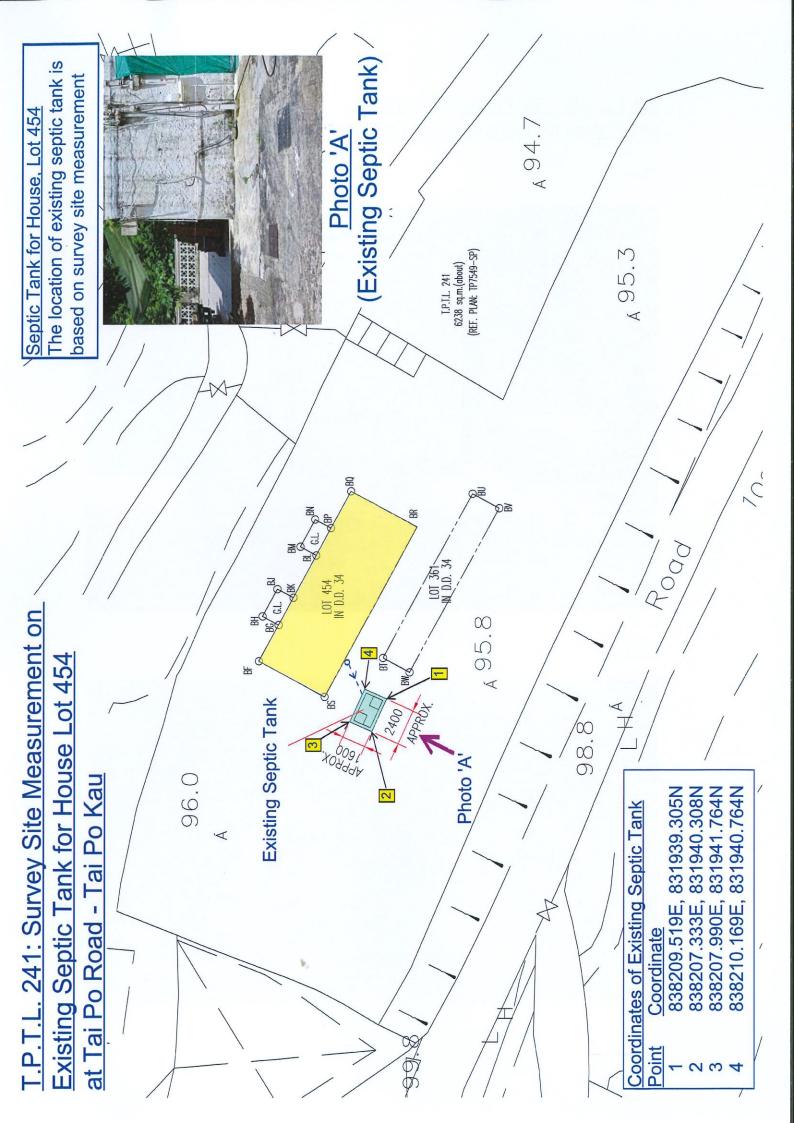

2. Name of Authorised Agent (if applicable) 獲授權代理人姓名/名稱(如適用)

(□Mr. 先生 /□Mrs. 夫人 /□Miss 小姐 /□Ms. 女士 / 回 Company 公司 /□ Organisation 機構 )

Prudential Surveyors International Limited

| 3.  | Application Site 申請地點                                                                                |                                                                                        |
|-----|------------------------------------------------------------------------------------------------------|----------------------------------------------------------------------------------------|
| (a) | Full address / location / demarcation district and lot number (if applicable) 詳細地址/地點/丈量約份及地段號碼(如適用) | Lot No. 454 in D.D.34, Tai Po, New Territories                                         |
| (b) | Site area and/or gross floor area involved<br>涉及的地盤面積及/或總樓面面<br>積                                    | ☑Site area 地盤面積 65.03 sq.m 平方米☑About 約 ☑Gross floor area 總樓面面積 195.09 sq.m 平方米☑About 約 |
| (c) | Area of Government land included (if any)<br>所包括的政府土地面積(倘有)                                          | N/A sq.m 平方米 □About 約                                                                  |