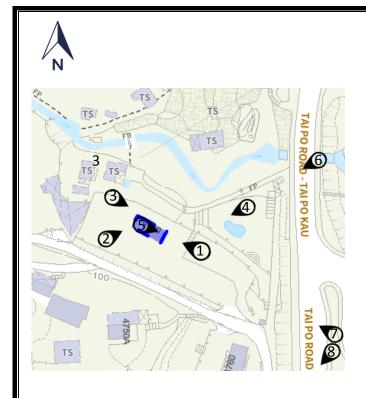

2. Name of Authorised Agent (if applicable) 獲授權代理人姓名/名稱(如適用)

(□Mr. 先生 /□Mrs. 夫人 /□Miss 小姐 /□Ms. 女士 / 回 Company 公司 /□ Organisation 機構 )

Prudential Surveyors International Limited

| 3.  | Application Site 申請地點                                                                                |                                                                                        |
|-----|------------------------------------------------------------------------------------------------------|----------------------------------------------------------------------------------------|
| (a) | Full address / location / demarcation district and lot number (if applicable) 詳細地址/地點/丈量約份及地段號碼(如適用) | Lot No. 454 in D.D.34, Tai Po, New Territories                                         |
| (b) | Site area and/or gross floor area involved<br>涉及的地盤面積及/或總樓面面<br>積                                    | ☑Site area 地盤面積 65.03 sq.m 平方米☑About 約 ☑Gross floor area 總樓面面積 195.09 sq.m 平方米☑About 約 |
| (c) | Area of Government land included (if any)<br>所包括的政府土地面積(倘有)                                          | N/A sq.m 平方米 □About 約                                                                  |