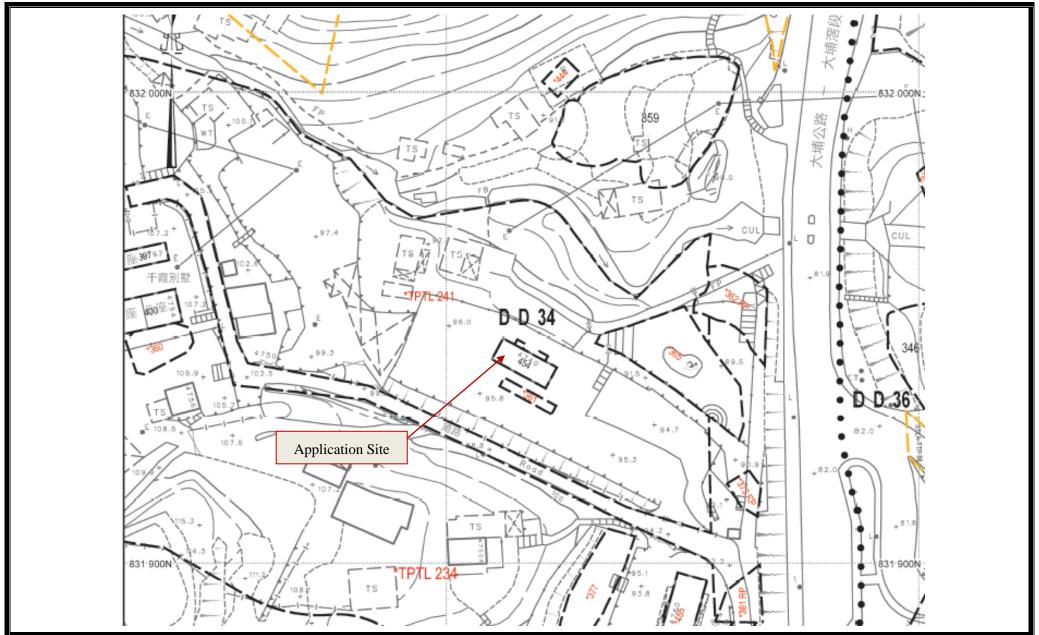

2. Name of Authorised Agent (if applicable) 獲授權代理人姓名/名稱(如適用)

(□Mr. 先生 /□Mrs. 夫人 /□Miss 小姐 /□Ms. 女士 / 回 Company 公司 /□ Organisation 機構 )

Prudential Surveyors International Limited

| 3.  | Application Site 申請地點                                                                                |                                                                                        |
|-----|------------------------------------------------------------------------------------------------------|----------------------------------------------------------------------------------------|
| (a) | Full address / location / demarcation district and lot number (if applicable) 詳細地址/地點/丈量約份及地段號碼(如適用) | Lot No. 454 in D.D.34, Tai Po, New Territories                                         |
| (b) | Site area and/or gross floor area involved<br>涉及的地盤面積及/或總樓面面<br>積                                    | ☑Site area 地盤面積 65.03 sq.m 平方米☑About 約 ☑Gross floor area 總樓面面積 195.09 sq.m 平方米☑About 約 |
| (c) | Area of Government land included (if any)<br>所包括的政府土地面積(倘有)                                          | N/A sq.m 平方米 □About 約                                                                  |