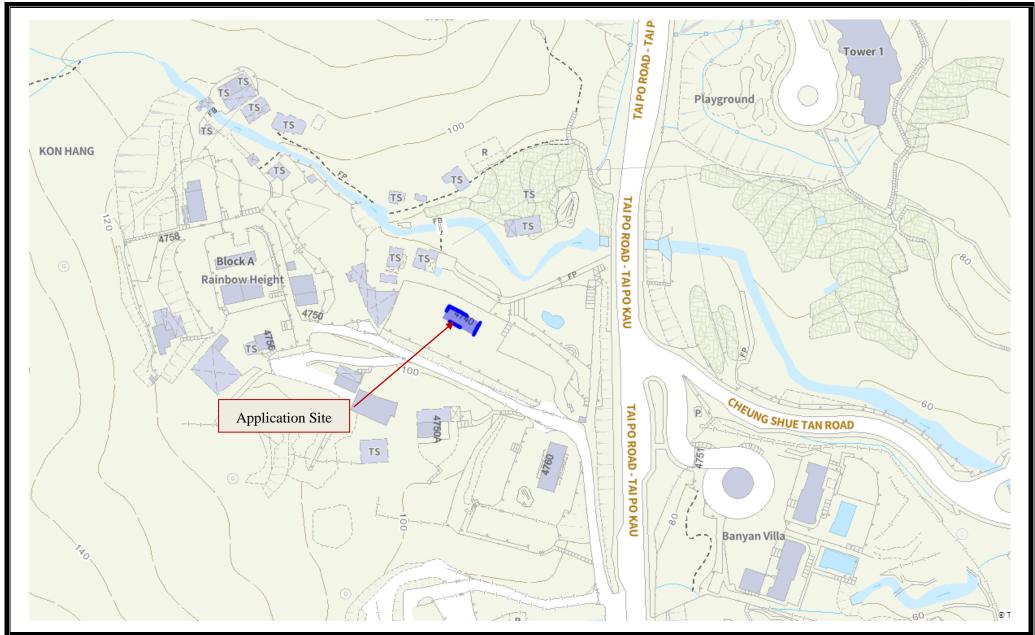

2. Name of Authorised Agent (if applicable) 獲授權代理人姓名/名稱(如適用)

(□Mr. 先生 /□Mrs. 夫人 /□Miss 小姐 /□Ms. 女士 / 回 Company 公司 /□ Organisation 機構 )

Prudential Surveyors International Limited

| 3.  | Application Site 申請地點                                                                                |                                                                                        |
|-----|------------------------------------------------------------------------------------------------------|----------------------------------------------------------------------------------------|
| (a) | Full address / location / demarcation district and lot number (if applicable) 詳細地址/地點/丈量約份及地段號碼(如適用) | Lot No. 454 in D.D.34, Tai Po, New Territories                                         |
| (b) | Site area and/or gross floor area involved<br>涉及的地盤面積及/或總樓面面<br>積                                    | ☑Site area 地盤面積 65.03 sq.m 平方米☑About 約 ☑Gross floor area 總樓面面積 195.09 sq.m 平方米☑About 約 |
| (c) | Area of Government land included (if any)<br>所包括的政府土地面積(倘有)                                          | N/A sq.m 平方米 □About 約                                                                  |