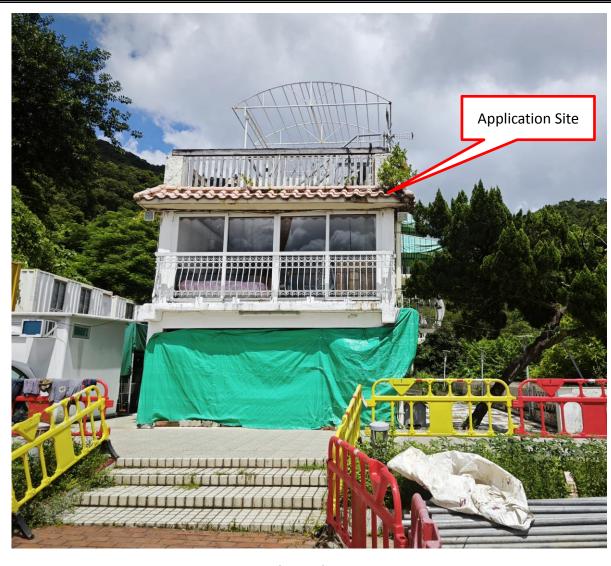

2. Name of Authorised Agent (if applicable) 獲授權代理人姓名/名稱(如適用)

(□Mr. 先生 /□Mrs. 夫人 /□Miss 小姐 /□Ms. 女士 / 回 Company 公司 /□ Organisation 機構 )

Prudential Surveyors International Limited

| 3.  | Application Site 申請地點                                                                                |                                                                                        |
|-----|------------------------------------------------------------------------------------------------------|----------------------------------------------------------------------------------------|
| (a) | Full address / location / demarcation district and lot number (if applicable) 詳細地址/地點/丈量約份及地段號碼(如適用) | Lot No. 454 in D.D.34, Tai Po, New Territories                                         |
| (b) | Site area and/or gross floor area involved<br>涉及的地盤面積及/或總樓面面<br>積                                    | ☑Site area 地盤面積 65.03 sq.m 平方米☑About 約 ☑Gross floor area 總樓面面積 195.09 sq.m 平方米☑About 約 |
| (c) | Area of Government land included (if any)<br>所包括的政府土地面積(倘有)                                          | N/A sq.m 平方米 □About 約                                                                  |