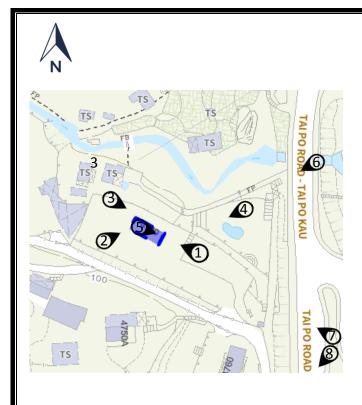

2. Name of Authorised Agent (if applicable) 獲授權代理人姓名/名稱(如適用)

(□Mr. 先生 /□Mrs. 夫人 /□Miss 小姐 /□Ms. 女士 / 回 Company 公司 /□ Organisation 機構 )

Prudential Surveyors International Limited

| 3.  | Application Site 申請地點                                                                                |                                                                                        |
|-----|------------------------------------------------------------------------------------------------------|----------------------------------------------------------------------------------------|
| (a) | Full address / location / demarcation district and lot number (if applicable) 詳細地址/地點/丈量約份及地段號碼(如適用) | Lot No. 454 in D.D.34, Tai Po, New Territories                                         |
| (b) | Site area and/or gross floor area involved<br>涉及的地盤面積及/或總樓面面<br>積                                    | ☑Site area 地盤面積 65.03 sq.m 平方米☑About 約 ☑Gross floor area 總樓面面積 195.09 sq.m 平方米☑About 約 |
| (c) | Area of Government land included (if any)<br>所包括的政府土地面積(倘有)                                          | N/A sq.m 平方米 □About 約                                                                  |