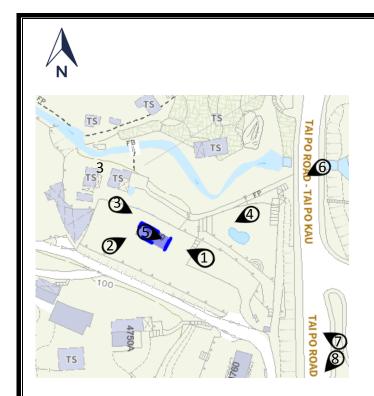

2. Name of Authorised Agent (if applicable) 獲授權代理人姓名/名稱(如適用)

(□Mr. 先生 /□Mrs. 夫人 /□Miss 小姐 /□Ms. 女士 / 回 Company 公司 /□ Organisation 機構 )

Prudential Surveyors International Limited

| 3.  | Application Site 申請地點                                                                                |                                                                                        |
|-----|------------------------------------------------------------------------------------------------------|----------------------------------------------------------------------------------------|
| (a) | Full address / location / demarcation district and lot number (if applicable) 詳細地址/地點/丈量約份及地段號碼(如適用) | Lot No. 454 in D.D.34, Tai Po, New Territories                                         |
| (b) | Site area and/or gross floor area involved<br>涉及的地盤面積及/或總樓面面<br>積                                    | ☑Site area 地盤面積 65.03 sq.m 平方米☑About 約 ☑Gross floor area 總樓面面積 195.09 sq.m 平方米☑About 約 |
| (c) | Area of Government land included (if any)<br>所包括的政府土地面積(倘有)                                          | N/A sq.m 平方米 □About 約                                                                  |

| (d) | Name and number of the rela<br>statutory plan(s)<br>有關法定圖則的名稱及編號            | Approved Tai Po Outline Zoning Plan No. S/TP/30                                                                                                                                                                    |  |  |  |  |  |  |
|-----|-----------------------------------------------------------------------------|--------------------------------------------------------------------------------------------------------------------------------------------------------------------------------------------------------------------|--|--|--|--|--|--|
| (e) | Land use zone(s) involved<br>涉及的土地用途地帶 Residential (Group C) 8              |                                                                                                                                                                                                                    |  |  |  |  |  |  |
| (f) | Current use(s)<br>現時用途                                                      | New Territories Exempted House (NTEH)  (If there are any Government, institution or community facilities, please illustrate on plan and specify the use and gross floor area) (如有任何政府、機構或社區設施,請在圖則上顯示,並註明用途及總樓面面積) |  |  |  |  |  |  |
| 4.  | "Current Land Owner" o                                                      | Application Site 申請地點的「現行土地擁有人」                                                                                                                                                                                    |  |  |  |  |  |  |
| The | applicant 申請人 -                                                             |                                                                                                                                                                                                                    |  |  |  |  |  |  |
|     | is the sole "current land owner" <sup>#</sup><br>是唯一的「現行土地擁有人」 <sup>#</sup> | (please proceed to Part 6 and attach documentary proof of ownership).<br>《(請繼續填寫第 6 部分,並夾附業權證明文件)。                                                                                                                 |  |  |  |  |  |  |
|     | is one of the "current land owner<br>是其中一名「現行土地擁有人」                         | " <sup># &amp;</sup> (please attach documentary proof of ownership). <sup># &amp;</sup> (請夾附業權證明文件)。                                                                                                               |  |  |  |  |  |  |
|     | is not a "current land owner" <sup>#</sup> .<br>並不是「現行土地擁有人」 <sup>#。</sup>  |                                                                                                                                                                                                                    |  |  |  |  |  |  |
|     | The application site is entirely on<br>申請地點完全位於政府土地上                        | Government land (please proceed to Part 6).<br>(請繼續填寫第 6 部分)。                                                                                                                                                      |  |  |  |  |  |  |
| 5.  | Statement on Owner's Co<br>就土地擁有人的同意/                                       | nsent/Notification<br>通知土地擁有人的陳述                                                                                                                                                                                   |  |  |  |  |  |  |
| (a) | application involves a total of                                             | ) of the Land Registry as at                                                                                                                                                                                       |  |  |  |  |  |  |
| (b) | The applicant 申請人 —                                                         |                                                                                                                                                                                                                    |  |  |  |  |  |  |
|     | has obtained consent(s) of                                                  | "current land owner(s)".                                                                                                                                                                                           |  |  |  |  |  |  |
|     | 已取得 名「現行土地擁有人」"的同意。                                                         |                                                                                                                                                                                                                    |  |  |  |  |  |  |
|     | Details of consent of "current land owner(s)" btained 取得「現行土地擁有人」 同意的詳情     |                                                                                                                                                                                                                    |  |  |  |  |  |  |
|     | Land Owner(s) Registry                                                      | ber/address of premises as shown in the record of the Land where consent(s) has/have been obtained 也註冊處記錄已獲得同意的地段號碼/處所地址  Date of consent obtained (DD/MM/YYYY) 取得同意的日期 (日/月/年)                                    |  |  |  |  |  |  |
|     |                                                                             |                                                                                                                                                                                                                    |  |  |  |  |  |  |
|     |                                                                             |                                                                                                                                                                                                                    |  |  |  |  |  |  |
|     |                                                                             |                                                                                                                                                                                                                    |  |  |  |  |  |  |
| į   | (Plance was companie about if th                                            | e space of any hox above is insufficient 加上列任何方核的空間不足,結果百穀田)                                                                                                                                                       |  |  |  |  |  |  |