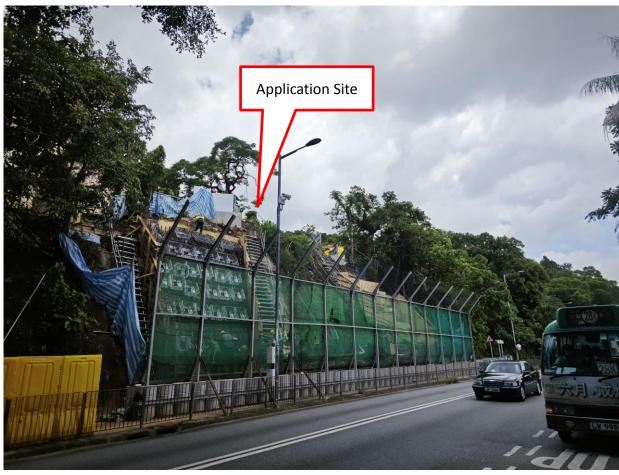

2. Name of Authorised Agent (if applicable) 獲授權代理人姓名/名稱(如適用)

(□Mr. 先生 /□Mrs. 夫人 /□Miss 小姐 /□Ms. 女士 / 回 Company 公司 /□ Organisation 機構 )

Prudential Surveyors International Limited

| 3.  | Application Site 申請地點                                                                                |                                                                                        |
|-----|------------------------------------------------------------------------------------------------------|----------------------------------------------------------------------------------------|
| (a) | Full address / location / demarcation district and lot number (if applicable) 詳細地址/地點/丈量約份及地段號碼(如適用) | Lot No. 454 in D.D.34, Tai Po, New Territories                                         |
| (b) | Site area and/or gross floor area involved<br>涉及的地盤面積及/或總樓面面<br>積                                    | ☑Site area 地盤面積 65.03 sq.m 平方米☑About 約 ☑Gross floor area 總樓面面積 195.09 sq.m 平方米☑About 約 |
| (c) | Area of Government land included (if any)<br>所包括的政府土地面積(倘有)                                          | N/A sq.m 平方米 □About 約                                                                  |