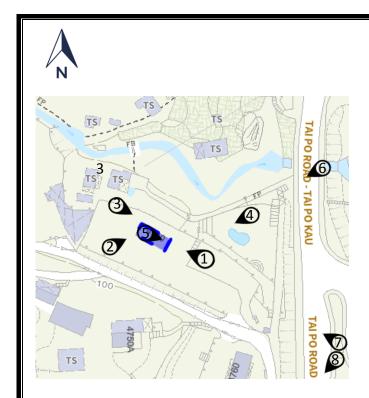

2. Name of Authorised Agent (if applicable) 獲授權代理人姓名/名稱(如適用)

(□Mr. 先生 /□Mrs. 夫人 /□Miss 小姐 /□Ms. 女士 / 回 Company 公司 /□ Organisation 機構 )

Prudential Surveyors International Limited

| 3.  | Application Site 申請地點                                                                                |                                                                                        |
|-----|------------------------------------------------------------------------------------------------------|----------------------------------------------------------------------------------------|
| (a) | Full address / location / demarcation district and lot number (if applicable) 詳細地址/地點/丈量約份及地段號碼(如適用) | Lot No. 454 in D.D.34, Tai Po, New Territories                                         |
| (b) | Site area and/or gross floor area involved<br>涉及的地盤面積及/或總樓面面<br>積                                    | ☑Site area 地盤面積 65.03 sq.m 平方米☑About 約 ☑Gross floor area 總樓面面積 195.09 sq.m 平方米☑About 約 |
| (c) | Area of Government land included (if any)<br>所包括的政府土地面積(倘有)                                          | N/A sq.m 平方米 □About 約                                                                  |

| (d) | Name and number of the rela<br>statutory plan(s)<br>有關法定圖則的名稱及編號            | Approved Tai Po Outline Zoning Plan No. S/TP/30                                                                                                                                                                    |  |  |  |  |  |  |
|-----|-----------------------------------------------------------------------------|--------------------------------------------------------------------------------------------------------------------------------------------------------------------------------------------------------------------|--|--|--|--|--|--|
| (e) | Land use zone(s) involved<br>涉及的土地用途地帶 Residential (Group C) 8              |                                                                                                                                                                                                                    |  |  |  |  |  |  |
| (f) | Current use(s)<br>現時用途                                                      | New Territories Exempted House (NTEH)  (If there are any Government, institution or community facilities, please illustrate on plan and specify the use and gross floor area) (如有任何政府、機構或社區設施,請在圖則上顯示,並註明用途及總樓面面積) |  |  |  |  |  |  |
| 4.  | "Current Land Owner" o                                                      | Application Site 申請地點的「現行土地擁有人」                                                                                                                                                                                    |  |  |  |  |  |  |
| The | applicant 申請人 -                                                             |                                                                                                                                                                                                                    |  |  |  |  |  |  |
|     | is the sole "current land owner" <sup>#</sup><br>是唯一的「現行土地擁有人」 <sup>#</sup> | (please proceed to Part 6 and attach documentary proof of ownership).<br>《(請繼續填寫第 6 部分,並夾附業權證明文件)。                                                                                                                 |  |  |  |  |  |  |
|     | is one of the "current land owner<br>是其中一名「現行土地擁有人」                         | " <sup># &amp;</sup> (please attach documentary proof of ownership). <sup># &amp;</sup> (請夾附業權證明文件)。                                                                                                               |  |  |  |  |  |  |
|     | is not a "current land owner" <sup>#</sup> .<br>並不是「現行土地擁有人」 <sup>#。</sup>  |                                                                                                                                                                                                                    |  |  |  |  |  |  |
|     | The application site is entirely on<br>申請地點完全位於政府土地上                        | Government land (please proceed to Part 6).<br>(請繼續填寫第 6 部分)。                                                                                                                                                      |  |  |  |  |  |  |
| 5.  | Statement on Owner's Co<br>就土地擁有人的同意/                                       | nsent/Notification<br>通知土地擁有人的陳述                                                                                                                                                                                   |  |  |  |  |  |  |
| (a) | application involves a total of                                             | ) of the Land Registry as at                                                                                                                                                                                       |  |  |  |  |  |  |
| (b) | The applicant 申請人 —                                                         |                                                                                                                                                                                                                    |  |  |  |  |  |  |
|     | has obtained consent(s) of                                                  | "current land owner(s)".                                                                                                                                                                                           |  |  |  |  |  |  |
|     | 已取得 名「現行土地擁有人」"的同意。                                                         |                                                                                                                                                                                                                    |  |  |  |  |  |  |
|     | Details of consent of "current land owner(s)" btained 取得「現行土地擁有人」 同意的詳情     |                                                                                                                                                                                                                    |  |  |  |  |  |  |
|     | Land Owner(s) Registry                                                      | ber/address of premises as shown in the record of the Land where consent(s) has/have been obtained 也註冊處記錄已獲得同意的地段號碼/處所地址  Date of consent obtained (DD/MM/YYYY) 取得同意的日期 (日/月/年)                                    |  |  |  |  |  |  |
|     |                                                                             |                                                                                                                                                                                                                    |  |  |  |  |  |  |
|     |                                                                             |                                                                                                                                                                                                                    |  |  |  |  |  |  |
|     |                                                                             |                                                                                                                                                                                                                    |  |  |  |  |  |  |
| į   | (Plance was companie about if th                                            | e space of any hox above is insufficient 加上列任何方核的空間不足,結果百穀田)                                                                                                                                                       |  |  |  |  |  |  |