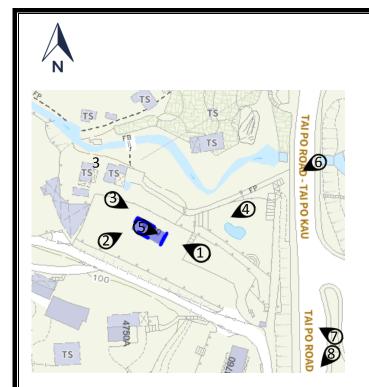

2. Name of Authorised Agent (if applicable) 獲授權代理人姓名/名稱(如適用)

(□Mr. 先生 /□Mrs. 夫人 /□Miss 小姐 /□Ms. 女士 / 回 Company 公司 /□ Organisation 機構 )

Prudential Surveyors International Limited

| 3.  | Application Site 申請地點                                                                                |                                                                                        |
|-----|------------------------------------------------------------------------------------------------------|----------------------------------------------------------------------------------------|
| (a) | Full address / location / demarcation district and lot number (if applicable) 詳細地址/地點/丈量約份及地段號碼(如適用) | Lot No. 454 in D.D.34, Tai Po, New Territories                                         |
| (b) | Site area and/or gross floor area involved<br>涉及的地盤面積及/或總樓面面<br>積                                    | ☑Site area 地盤面積 65.03 sq.m 平方米☑About 約 ☑Gross floor area 總樓面面積 195.09 sq.m 平方米☑About 約 |
| (c) | Area of Government land included (if any)<br>所包括的政府土地面積(倘有)                                          | N/A sq.m 平方米 □About 約                                                                  |