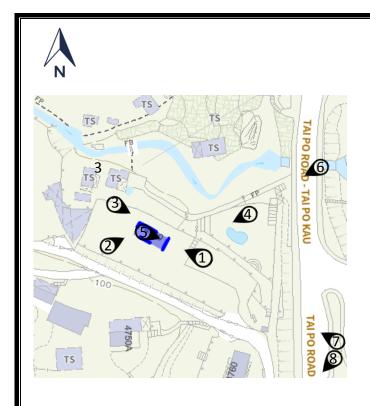

2. Name of Authorised Agent (if applicable) 獲授權代理人姓名/名稱(如適用)

(□Mr. 先生 /□Mrs. 夫人 /□Miss 小姐 /□Ms. 女士 / 回 Company 公司 /□ Organisation 機構 )

Prudential Surveyors International Limited

| 3.  | Application Site 申請地點                                                                                |                                                                                        |
|-----|------------------------------------------------------------------------------------------------------|----------------------------------------------------------------------------------------|
| (a) | Full address / location / demarcation district and lot number (if applicable) 詳細地址/地點/丈量約份及地段號碼(如適用) | Lot No. 454 in D.D.34, Tai Po, New Territories                                         |
| (b) | Site area and/or gross floor area involved<br>涉及的地盤面積及/或總樓面面<br>積                                    | ☑Site area 地盤面積 65.03 sq.m 平方米☑About 約 ☑Gross floor area 總樓面面積 195.09 sq.m 平方米☑About 約 |
| (c) | Area of Government land included (if any)<br>所包括的政府土地面積(倘有)                                          | N/A sq.m 平方米 □About 約                                                                  |

| (d) | Name and number of the rela<br>statutory plan(s)<br>有關法定圖則的名稱及編號            | Approved Tai Po Outline Zoning Plan No. S/TP/30                                                                                                                                                                    |  |  |  |  |  |  |
|-----|-----------------------------------------------------------------------------|--------------------------------------------------------------------------------------------------------------------------------------------------------------------------------------------------------------------|--|--|--|--|--|--|
| (e) | Land use zone(s) involved<br>涉及的土地用途地帶 Residential (Group C) 8              |                                                                                                                                                                                                                    |  |  |  |  |  |  |
| (f) | Current use(s)<br>現時用途                                                      | New Territories Exempted House (NTEH)  (If there are any Government, institution or community facilities, please illustrate on plan and specify the use and gross floor area) (如有任何政府、機構或社區設施,請在圖則上顯示,並註明用途及總樓面面積) |  |  |  |  |  |  |
| 4.  | "Current Land Owner" o                                                      | Application Site 申請地點的「現行土地擁有人」                                                                                                                                                                                    |  |  |  |  |  |  |
| The | applicant 申請人 -                                                             |                                                                                                                                                                                                                    |  |  |  |  |  |  |
|     | is the sole "current land owner" <sup>#</sup><br>是唯一的「現行土地擁有人」 <sup>#</sup> | (please proceed to Part 6 and attach documentary proof of ownership).<br>《(請繼續填寫第 6 部分,並夾附業權證明文件)。                                                                                                                 |  |  |  |  |  |  |
|     | is one of the "current land owner<br>是其中一名「現行土地擁有人」                         | " <sup># &amp;</sup> (please attach documentary proof of ownership). <sup># &amp;</sup> (請夾附業權證明文件)。                                                                                                               |  |  |  |  |  |  |
|     | is not a "current land owner" <sup>#</sup> .<br>並不是「現行土地擁有人」 <sup>#。</sup>  |                                                                                                                                                                                                                    |  |  |  |  |  |  |
|     | The application site is entirely on<br>申請地點完全位於政府土地上                        | Government land (please proceed to Part 6).<br>(請繼續填寫第 6 部分)。                                                                                                                                                      |  |  |  |  |  |  |
| 5.  | Statement on Owner's Co<br>就土地擁有人的同意/                                       | nsent/Notification<br>通知土地擁有人的陳述                                                                                                                                                                                   |  |  |  |  |  |  |
| (a) | application involves a total of                                             | ) of the Land Registry as at                                                                                                                                                                                       |  |  |  |  |  |  |
| (b) | The applicant 申請人 —                                                         |                                                                                                                                                                                                                    |  |  |  |  |  |  |
|     | has obtained consent(s) of                                                  | "current land owner(s)".                                                                                                                                                                                           |  |  |  |  |  |  |
|     | 已取得 名「現行土地擁有人」"的同意。                                                         |                                                                                                                                                                                                                    |  |  |  |  |  |  |
|     | Details of consent of "current land owner(s)" btained 取得「現行土地擁有人」 同意的詳情     |                                                                                                                                                                                                                    |  |  |  |  |  |  |
|     | Land Owner(s) Registry                                                      | ber/address of premises as shown in the record of the Land where consent(s) has/have been obtained 也註冊處記錄已獲得同意的地段號碼/處所地址  Date of consent obtained (DD/MM/YYYY) 取得同意的日期 (日/月/年)                                    |  |  |  |  |  |  |
|     |                                                                             |                                                                                                                                                                                                                    |  |  |  |  |  |  |
|     |                                                                             |                                                                                                                                                                                                                    |  |  |  |  |  |  |
|     |                                                                             |                                                                                                                                                                                                                    |  |  |  |  |  |  |
| į   | (Plance was companie about if th                                            | e space of any hox above is insufficient 加上列任何方核的空間不足,結果百穀田)                                                                                                                                                       |  |  |  |  |  |  |