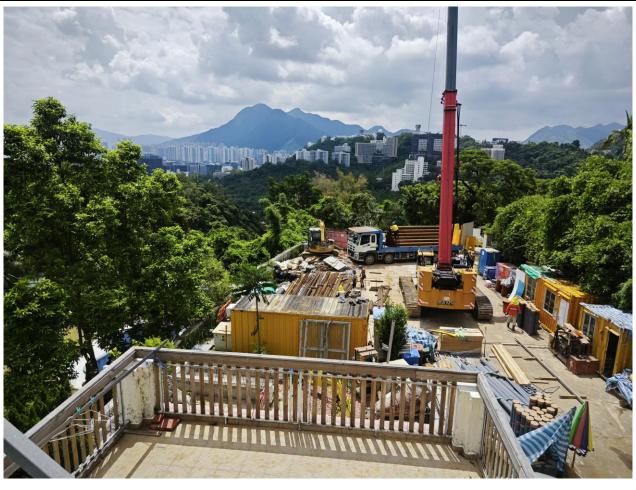

2. Name of Authorised Agent (if applicable) 獲授權代理人姓名/名稱(如適用)

(□Mr. 先生 /□Mrs. 夫人 /□Miss 小姐 /□Ms. 女士 / 回 Company 公司 /□ Organisation 機構 )

Prudential Surveyors International Limited

| 3.  | Application Site 申請地點                                                                                |                                                                                        |
|-----|------------------------------------------------------------------------------------------------------|----------------------------------------------------------------------------------------|
| (a) | Full address / location / demarcation district and lot number (if applicable) 詳細地址/地點/丈量約份及地段號碼(如適用) | Lot No. 454 in D.D.34, Tai Po, New Territories                                         |
| (b) | Site area and/or gross floor area involved<br>涉及的地盤面積及/或總樓面面<br>積                                    | ☑Site area 地盤面積 65.03 sq.m 平方米☑About 約 ☑Gross floor area 總樓面面積 195.09 sq.m 平方米☑About 約 |
| (c) | Area of Government land included (if any)<br>所包括的政府土地面積(倘有)                                          | N/A sq.m 平方米 □About 約                                                                  |