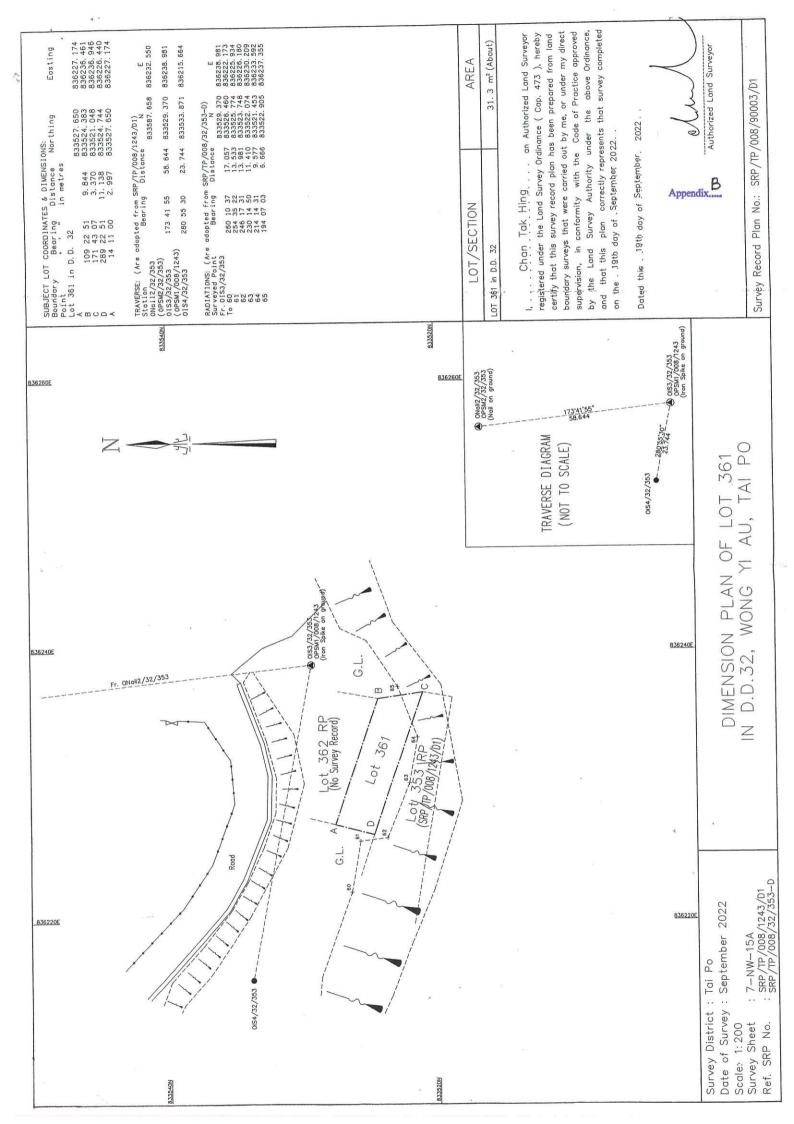

Please fill "NA" for inapplicable item 請在不適用的項目填寫「不適用」

Please use separate sheets if the space provided is insufficient 如所提供的空間不足,請另頁說明

Please insert a 「ノ」 at the appropriate box 請在適當的方格内上加上「ノ」號

| 3.  | Application Site 申請地點                                                                                |                                                                                                                           |
|-----|------------------------------------------------------------------------------------------------------|---------------------------------------------------------------------------------------------------------------------------|
| (a) | Full address / location / demarcation district and lot number (if applicable) 詳細地址/地點/丈量約份及地段號碼(如適用) | Ha Wong Yi Au, Tai Po, New Territories. Lots Nos. 361 & 353 RP (Part) in D.D. 32 新界,大埔,下黃宜坳. 大埔丈量約份第32約 地段361號及353號餘段(部份) |
|     |                                                                                                      | (Appendix A & Appendix C)                                                                                                 |
| (b) | Site area and/or gross floor area involved<br>涉及的地盤面積及/或總樓面面<br>積                                    | ☑Site area 地盤面積 41.9 sq.m 平方米☑About 約 ☑Gross floor area 總樓面面積 88.8 sq.m 平方米□About 約                                       |
| (c) | Area of Government land included (if any)<br>所包括的政府土地面積(倘有)                                          | NAsq.m 平方米□About 約                                                                                                        |