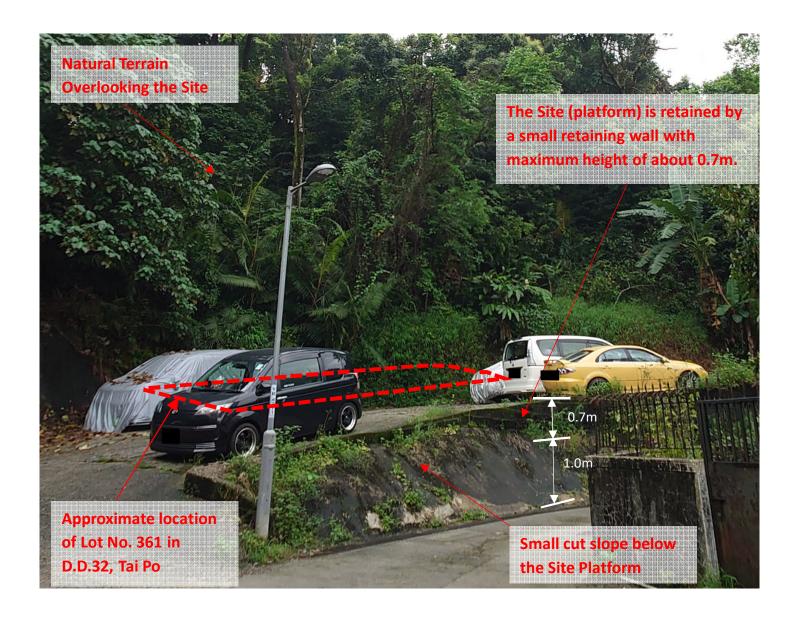

Please fill "NA" for inapplicable item 請在不適用的項目填寫「不適用」

Please use separate sheets if the space provided is insufficient 如所提供的空間不足,請另頁說明

Please insert a 「ノ」 at the appropriate box 請在適當的方格内上加上「ノ」號

| 3.  | Application Site 申請地點                                                                                |                                                                                                                           |
|-----|------------------------------------------------------------------------------------------------------|---------------------------------------------------------------------------------------------------------------------------|
| (a) | Full address / location / demarcation district and lot number (if applicable) 詳細地址/地點/丈量約份及地段號碼(如適用) | Ha Wong Yi Au, Tai Po, New Territories. Lots Nos. 361 & 353 RP (Part) in D.D. 32 新界,大埔,下黃宜坳. 大埔丈量約份第32約 地段361號及353號餘段(部份) |
|     |                                                                                                      | (Appendix A & Appendix C)                                                                                                 |
| (b) | Site area and/or gross floor area involved<br>涉及的地盤面積及/或總樓面面<br>積                                    | ☑Site area 地盤面積 41.9 sq.m 平方米☑About 約 ☑Gross floor area 總樓面面積 88.8 sq.m 平方米□About 約                                       |
| (c) | Area of Government land included (if any)<br>所包括的政府土地面積(倘有)                                          | NAsq.m 平方米□About 約                                                                                                        |