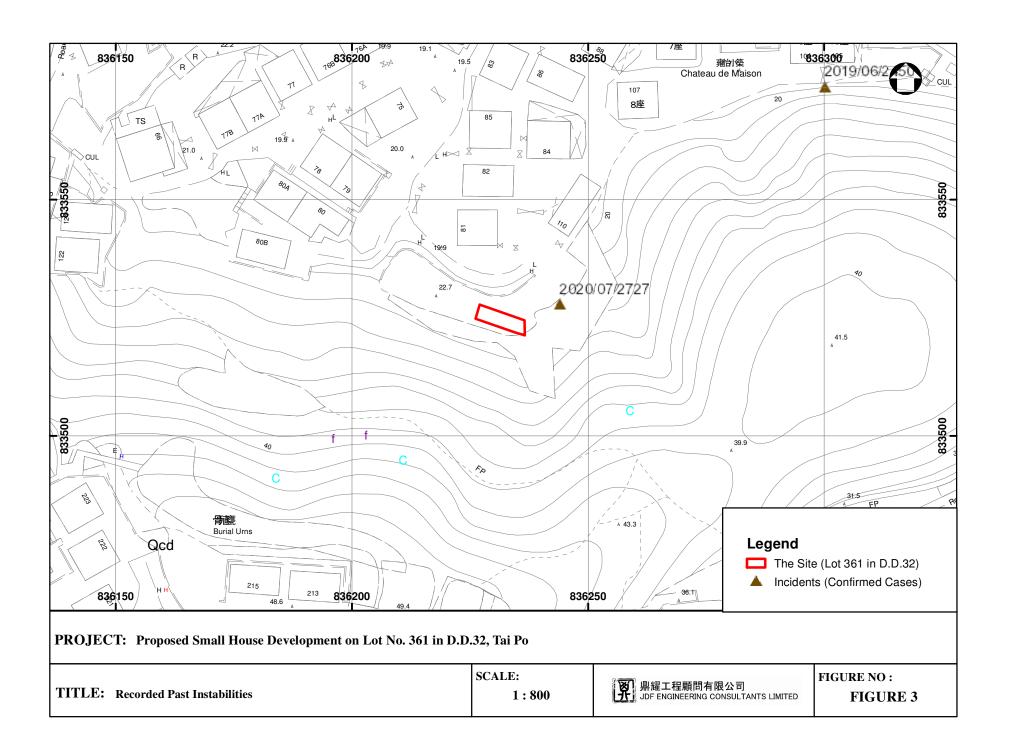

Please fill "NA" for inapplicable item 請在不適用的項目填寫「不適用」

Please use separate sheets if the space provided is insufficient 如所提供的空間不足,請另頁說明

Please insert a 「ノ」 at the appropriate box 請在適當的方格内上加上「ノ」號

| 3.  | Application Site 申請地點                                                                                |                                                                                                                           |
|-----|------------------------------------------------------------------------------------------------------|---------------------------------------------------------------------------------------------------------------------------|
| (a) | Full address / location / demarcation district and lot number (if applicable) 詳細地址/地點/丈量約份及地段號碼(如適用) | Ha Wong Yi Au, Tai Po, New Territories. Lots Nos. 361 & 353 RP (Part) in D.D. 32 新界,大埔,下黃宜坳. 大埔丈量約份第32約 地段361號及353號餘段(部份) |
|     |                                                                                                      | (Appendix A & Appendix C)                                                                                                 |
| (b) | Site area and/or gross floor area involved<br>涉及的地盤面積及/或總樓面面<br>積                                    | ☑Site area 地盤面積 41.9 sq.m 平方米☑About 約 ☑Gross floor area 總樓面面積 88.8 sq.m 平方米□About 約                                       |
| (c) | Area of Government land included (if any)<br>所包括的政府土地面積(倘有)                                          | NAsq.m 平方米□About 約                                                                                                        |