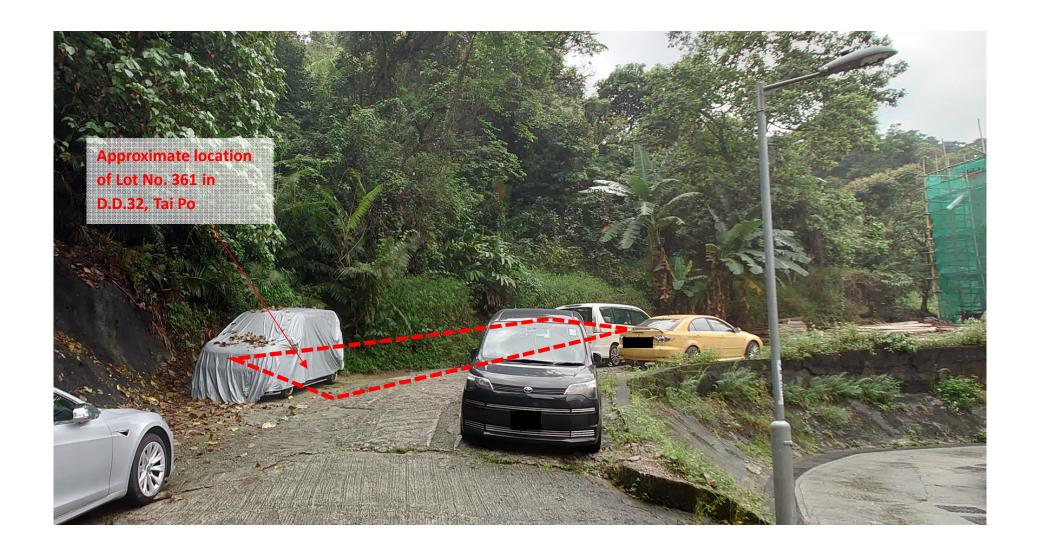

Please fill "NA" for inapplicable item 請在不適用的項目填寫「不適用」

Please use separate sheets if the space provided is insufficient 如所提供的空間不足,請另頁說明

Please insert a 「ノ」 at the appropriate box 請在適當的方格内上加上「ノ」號

| 3.  | Application Site 申請地點                                                                                |                                                                                                                           |
|-----|------------------------------------------------------------------------------------------------------|---------------------------------------------------------------------------------------------------------------------------|
| (a) | Full address / location / demarcation district and lot number (if applicable) 詳細地址/地點/丈量約份及地段號碼(如適用) | Ha Wong Yi Au, Tai Po, New Territories. Lots Nos. 361 & 353 RP (Part) in D.D. 32 新界,大埔,下黃宜坳. 大埔丈量約份第32約 地段361號及353號餘段(部份) |
|     |                                                                                                      | (Appendix A & Appendix C)                                                                                                 |
| (b) | Site area and/or gross floor area involved<br>涉及的地盤面積及/或總樓面面<br>積                                    | ☑Site area 地盤面積 41.9 sq.m 平方米☑About 約 ☑Gross floor area 總樓面面積 88.8 sq.m 平方米□About 約                                       |
| (c) | Area of Government land included (if any)<br>所包括的政府土地面積(倘有)                                          | NAsq.m 平方米□About 約                                                                                                        |