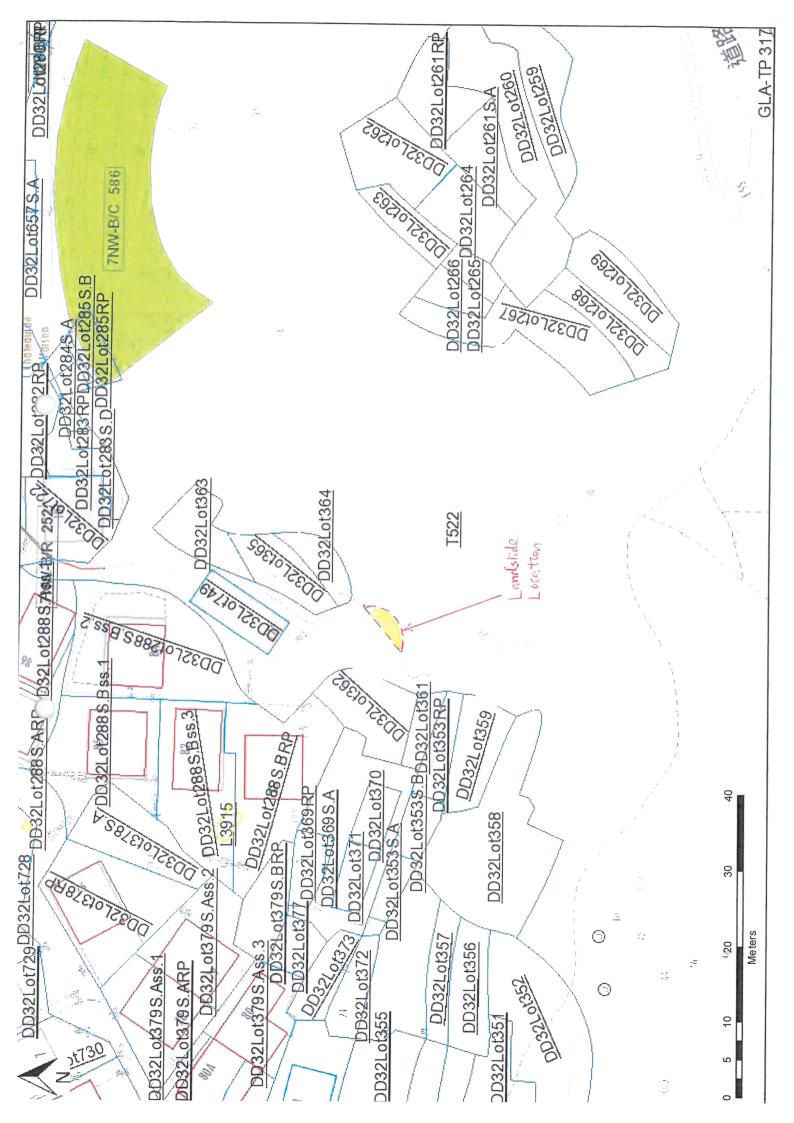

(3.1) FEATURE REGISTRATION (to be completed by District GE / Technical Staff)

(3.1.1) Has the feature been registered?

No

(3.1.2) Was the feature registrable before failure? [refer to DEVB TC(W) No. 2/2018 for slope registration]

## (3.2) STATUS OF LANDSLIDE INCIDENT [Note 3.2]

(3.2.1) Status

Closed

## **ATTACHMENTS** Attachment Type # **Photo Location Plan** Attachment / Remarks CARRIE W K LIN, GE/ME23 Name in Block Letter, Post Information reviewed by: District GE CARRIE W K LIN (Name) CHRIS C W CHAN District SGE (Name) JENNY F YEUNG District CGE (Name)

c.c. STO(G)/ME2 - please update information in EILIS as necessary

# - Delete as appropriate (For significant and serious cases, plan and cross-section(s) of the landslide shall be prepared with Form ECC7 and uploaded to EILIS)





Photo 1



## Relevant Revised Interim Criteria for Consideration of Application for NTEH/Small House in New Territories (promulgated on 7.9.2007)

- (a) sympathetic consideration may be given if not less than 50% of the proposed NTEH/Small House footprint falls within the village 'environs' ('VE') of a recognized village and there is a general shortage of land in meeting the demand for Small House development in the "Village Type Development" ("V") zone of the village;
- (b) if more than 50% of the proposed NTEH/Small House footprint is located outside the 'VE', favourable consideration could be given if not less than 50% of the proposed NTEH/Small House footprint falls within the "V" zone, provided that there is a general shortage of land in meeting the demand for Small House develop