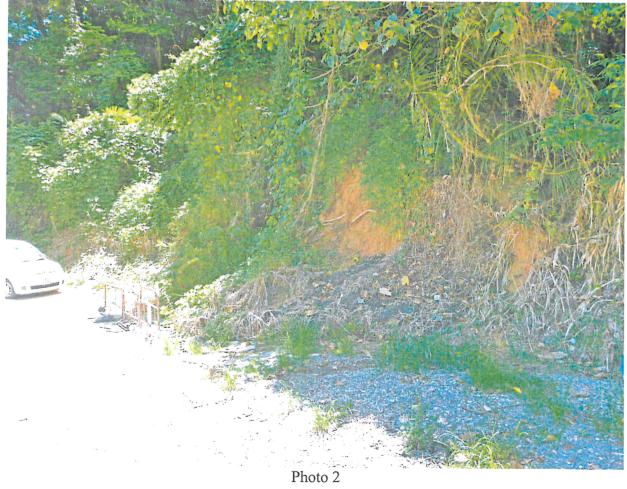

E REGISTRATION (to be completed by District GE / Technical Staff)

(3.1.1) Has the feature been registered?

No

(3.1.2) Was the feature registrable before failure? [refer to DEVB TC(W) No. 2/2018 for slope registration]

## (3.2) STATUS OF LANDSLIDE INCIDENT [Note 3.2]

(3.2.1) Status

Closed

## **ATTACHMENTS** Attachment Type # **Photo Location Plan** Attachment / Remarks CARRIE W K LIN, GE/ME23 Name in Block Letter, Post Information reviewed by: District GE CARRIE W K LIN (Name) CHRIS C W CHAN District SGE (Name) JENNY F YEUNG District CGE (Name)

c.c. STO(G)/ME2 - please update information in EILIS as necessary

# - Delete as appropriate (For significant and serious cases, plan and cross-section(s) of the landslide shall be prepared with Form ECC7 and uploaded to EILIS)





Photo 1



## Relevant Revised Interim Criteria for Consideration of Application for NTEH/Small House in New Territories (promulgated on 7.9.2007)

- (a) sympathetic consideration may be given if not less than 50% of the proposed NTEH/Small House footprint falls within the village 'environs' ('VE') of a recognized village and there is a general shortage of land in meeting the demand for Small House development in the "Village Type Development" ("V") zone of the village;
- (b) if more than 50% of the proposed NTEH/Small House footprint is located outside the 'VE', favourable consideration could be given if not less than 50% of the proposed NTEH/Small House footprint falls within the "V" zone, provided that there is a general shortage of land in meeting the demand for Small House development in the "