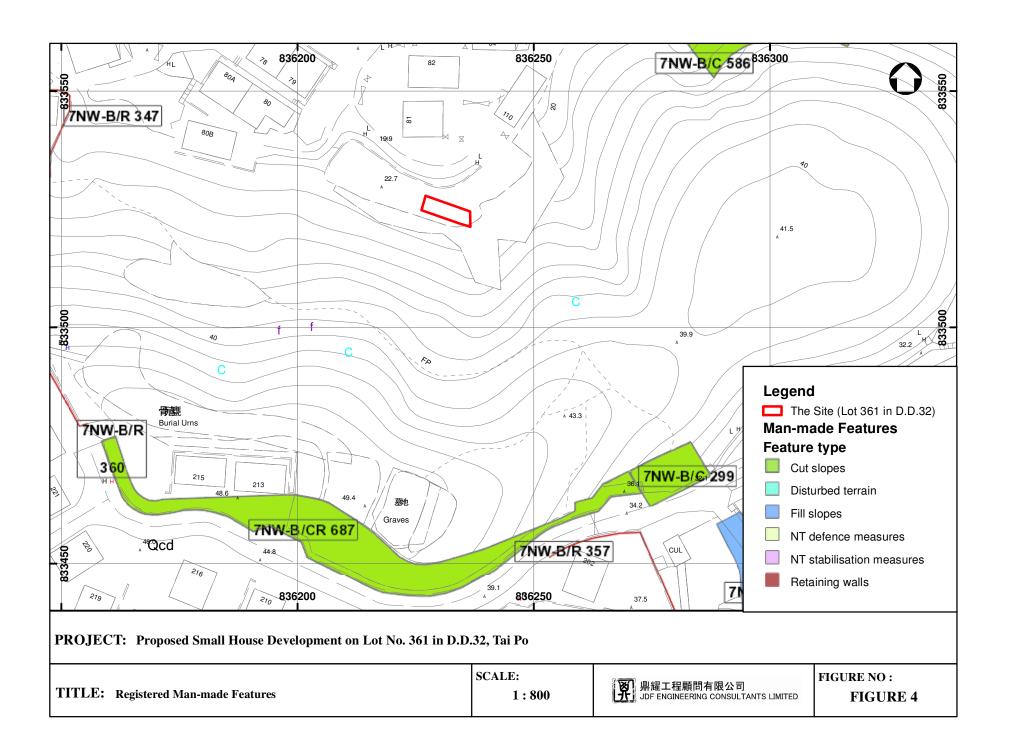

Please fill "NA" for inapplicable item 請在不適用的項目填寫「不適用」

Please use separate sheets if the space provided is insufficient 如所提供的空間不足,請另頁說明

Please insert a 「ノ」 at the appropriate box 請在適當的方格内上加上「ノ」號

| 3.  | Application Site 申請地點                                                                                |                                                                                                                           |
|-----|------------------------------------------------------------------------------------------------------|---------------------------------------------------------------------------------------------------------------------------|
| (a) | Full address / location / demarcation district and lot number (if applicable) 詳細地址/地點/丈量約份及地段號碼(如適用) | Ha Wong Yi Au, Tai Po, New Territories. Lots Nos. 361 & 353 RP (Part) in D.D. 32 新界,大埔,下黃宜坳. 大埔丈量約份第32約 地段361號及353號餘段(部份) |
|     |                                                                                                      | (Appendix A & Appendix C)                                                                                                 |
| (b) | Site area and/or gross floor area involved<br>涉及的地盤面積及/或總樓面面<br>積                                    | ☑Site area 地盤面積 41.9 sq.m 平方米☑About 約 ☑Gross floor area 總樓面面積 88.8 sq.m 平方米□About 約                                       |
| (c) | Area of Government land included (if any)<br>所包括的政府土地面積(倘有)                                          | NAsq.m 平方米□About 約                                                                                                        |