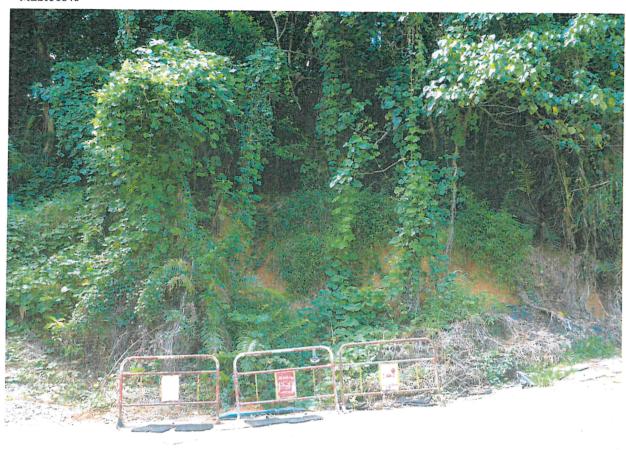

3.1) FEATURE REGISTRATION (to be completed by District GE / Technical Staff)

(3.1.1) Has the feature been registered?

No

(3.1.2) Was the feature registrable before failure? [refer to DEVB TC(W) No. 2/2018 for slope registration]

## (3.2) STATUS OF LANDSLIDE INCIDENT [Note 3.2]

(3.2.1) Status

Closed

## **ATTACHMENTS** Attachment Type # **Photo Location Plan** Attachment / Remarks CARRIE W K LIN, GE/ME23 Name in Block Letter, Post Information reviewed by: District GE CARRIE W K LIN (Name) CHRIS C W CHAN District SGE (Name) JENNY F YEUNG District CGE (Name)

c.c. STO(G)/ME2 - please update information in EILIS as necessary

# - Delete as appropriate (For significant and serious cases, plan and cross-section(s) of the landslide shall be prepared with Form ECC7 and uploaded to EILIS)





Photo 1



## Relevant Revised Interim Criteria for Consideration of Application for NTEH/Small House in New Territories (promulgated on 7.9.2007)

- (a) sympathetic consideration may be given if not less than 50% of the proposed NTEH/Small House footprint falls within the village 'environs' ('VE') of a recognized village and there is a general shortage of land in meeting the demand for Small House development in the "Village Type Development" ("V") zone of the village;
- (b) if more than 50% of the proposed NTEH/Small House footprint is located outside the 'VE', favourable consideration could be given if not less than 50% of the proposed NTEH/Small House footprint falls within the "V" zone, provided that there is a general shortage of land in meeting the demand for Small House developme