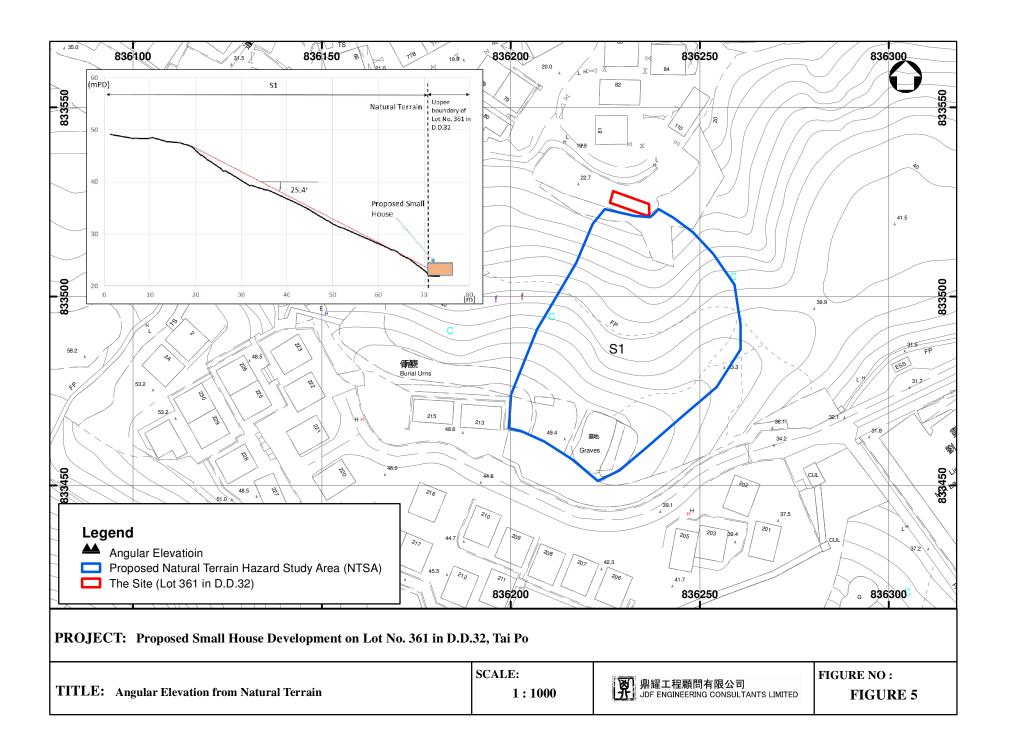

Please fill "NA" for inapplicable item 請在不適用的項目填寫「不適用」

Please use separate sheets if the space provided is insufficient 如所提供的空間不足,請另頁說明

Please insert a 「ノ」 at the appropriate box 請在適當的方格内上加上「ノ」號

| 3.  | Application Site 申請地點                                                                                |                                                                                                                           |
|-----|------------------------------------------------------------------------------------------------------|---------------------------------------------------------------------------------------------------------------------------|
| (a) | Full address / location / demarcation district and lot number (if applicable) 詳細地址/地點/丈量約份及地段號碼(如適用) | Ha Wong Yi Au, Tai Po, New Territories. Lots Nos. 361 & 353 RP (Part) in D.D. 32 新界,大埔,下黃宜坳. 大埔丈量約份第32約 地段361號及353號餘段(部份) |
|     |                                                                                                      | (Appendix A & Appendix C)                                                                                                 |
| (b) | Site area and/or gross floor area involved<br>涉及的地盤面積及/或總樓面面<br>積                                    | ☑Site area 地盤面積 41.9 sq.m 平方米☑About 約 ☑Gross floor area 總樓面面積 88.8 sq.m 平方米□About 約                                       |
| (c) | Area of Government land included (if any)<br>所包括的政府土地面積(倘有)                                          | NAsq.m 平方米□About 約                                                                                                        |