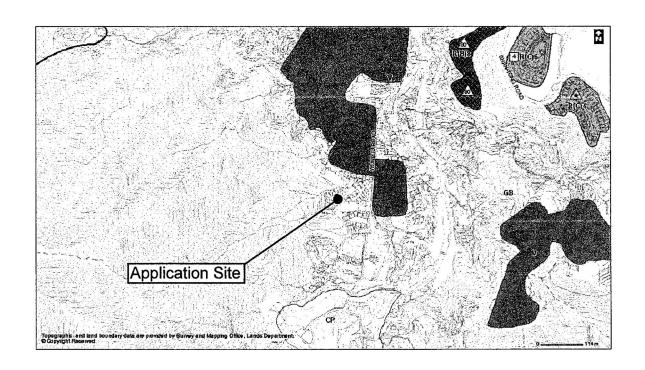

## MANSFIELD ENGINEERING CONSULTANT COMPANY

| 3.  | Application Site 申請地點                                                                                |                                                                                                                                     |
|-----|------------------------------------------------------------------------------------------------------|-------------------------------------------------------------------------------------------------------------------------------------|
| (a) | Full address / location / demarcation district and lot number (if applicable) 詳細地址/地點/丈量約份及地段號碼(如適用) | Lot Nos. 83 S.C RP and 470 S.D, in D.D. 21,<br>San Uk Ka Village, Tai Po, New Territories<br>大埔新屋家村丈量約份第21約地段第83號C分段餘段及<br>第470號D分段 |
| (b) | Site area and/or gross floor area involved<br>涉及的地盤面積及/或總樓面面<br>積                                    | 120.7 ☑Site area 地盤面積 (See Appendix II for details) sq.m 平方米☑About 約 (65.03 x 3) ☑Gross floor area 總樓面面積 =195.09 sq.m 平方米□About 約   |
| (c) | Area of Government land included (if any)<br>所包括的政府土地面積(倘有)                                          | NIL sq.m 平方米 □About 約                                                                                                               |