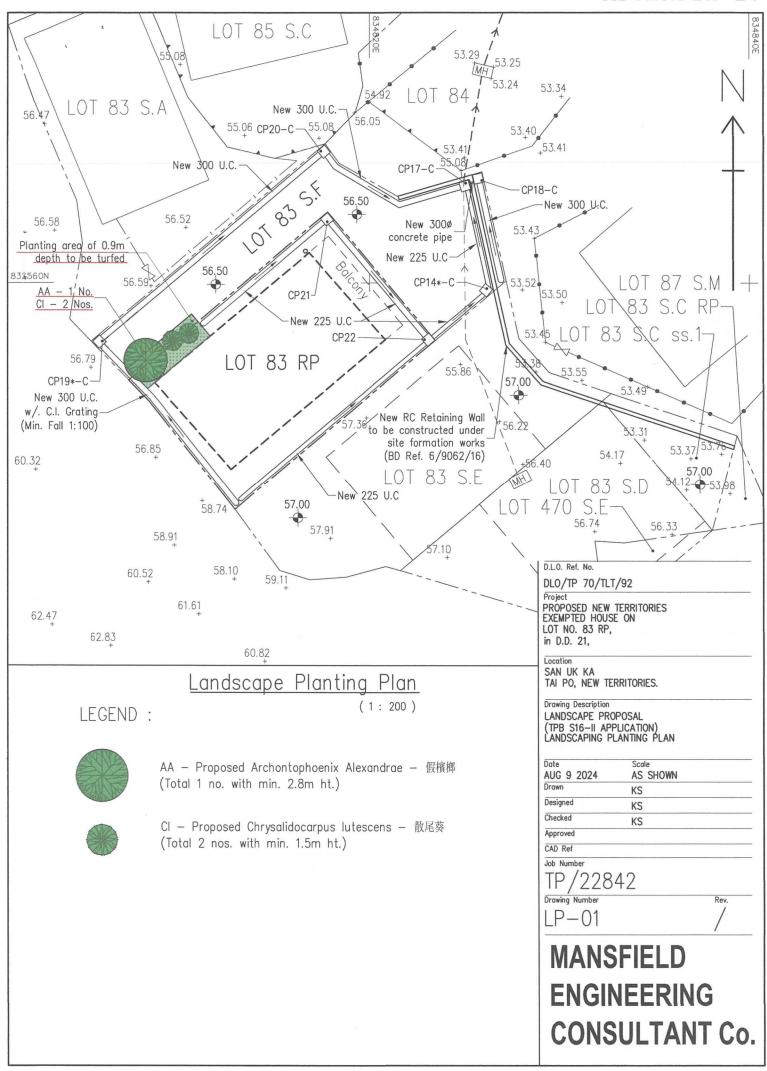

| 6.       | . Development Proposal 擬議發展計劃                                                                             |                 |                          |                                                                       |                                               |
|----------|-----------------------------------------------------------------------------------------------------------|-----------------|--------------------------|-----------------------------------------------------------------------|-----------------------------------------------|
| (a)      | Name(s) of indigenous<br>villager(s) (if applicable)<br>原居民姓名(如適用)                                        |                 | CH                       | ANG KAM LUN(張錦                                                        | 鹿莽 )                                          |
| (b)      | 原居民所屬的原居鄉村<br>(如適用)<br>The related indigenous<br>village of the indigenous<br>villager(s) (if applicable) |                 | SHA LO                   | TUNG CHEUNG UK<br>沙羅洞張屋村                                              | VILLAGE                                       |
| (c)      | Proposed gross floor area<br>擬議總樓面面積                                                                      |                 | 195.0                    | 09<br>sq.m 平方米                                                        | □About 約                                      |
| (d)      | Proposed number of house(s)<br>擬議房屋幢數                                                                     |                 | 1                        | Proposed number of storeys of each house 每幢房屋的擬議層數                    | 3                                             |
| (e)      | Proposed roofed over area of each house 每幢房屋的擬議上蓋面積                                                       | 65.03           | sq.m 平方米                 | Proposed building height of each house 每幢房屋的擬議高度                      | 8.23<br>m 米                                   |
|          | *                                                                                                         |                 |                          |                                                                       |                                               |
| (f)      | Proposed use(s) of uncovered area (if any) 露天地方(倘有)的擬議用途                                                  | tank, where as  | ate on plan the total nu | DPEN SPACE / GARD  mber and dimension of each car pa  v,以及每個車位的長度和寬度及 | rking space, and/or location of septic        |
| (g)      | Any vehicular access to the site/subject building?                                                        | Yes 是           | appropriate)<br>有一條現有    | 車路。(請註明車路名稱(如                                                         |                                               |
|          | 是否有車路通往地盤/有<br>關建築物?                                                                                      |                 | width)                   | roposed access. (please illuse)<br>車路。(請在圖則顯示,立                       | strate on plan and specify the<br>位註明車路的闊度)   |
| <u> </u> |                                                                                                           | No 否,           |                          | · ·                                                                   | ;                                             |
| (h)      | Can the proposed house(s) be connected to public sewer?<br>擬議的屋宇發展能否接駁至公共污水渠?                             | Yes 是□<br>No 否☑ | 接駁公共污水渠                  | 的路線)<br>on plan the location of the pr                                | ion proposal. 請用圖則顯示 oposed septic tank. 請用圖則 |