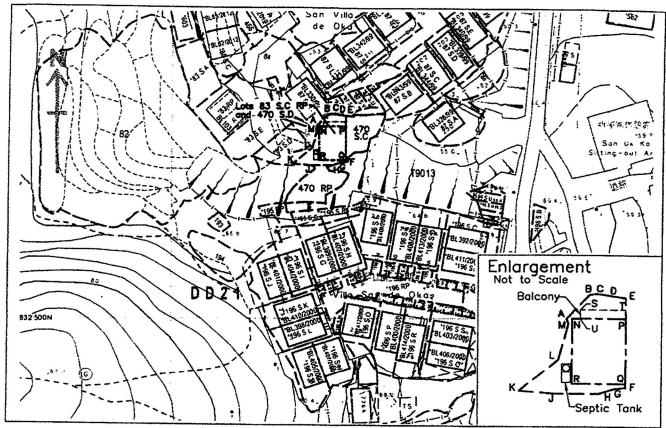

## MANSFIELD ENGINEERING CONSULTANT COMPANY

| 3.  | Application Site 申請地點                                                                                |                                                                                                                                     |
|-----|------------------------------------------------------------------------------------------------------|-------------------------------------------------------------------------------------------------------------------------------------|
| (a) | Full address / location / demarcation district and lot number (if applicable) 詳細地址/地點/丈量約份及地段號碼(如適用) | Lot Nos. 83 S.C RP and 470 S.D, in D.D. 21,<br>San Uk Ka Village, Tai Po, New Territories<br>大埔新屋家村丈量約份第21約地段第83號C分段餘段及<br>第470號D分段 |
| (b) | Site area and/or gross floor area involved<br>涉及的地盤面積及/或總樓面面<br>積                                    | 120.7 ☑Site area 地盤面積 (See Appendix II for details) sq.m 平方米☑About 約 (65.03 x 3) ☑Gross floor area 總樓面面積 =195.09 sq.m 平方米□About 約   |
| (c) | Area of Government land included (if any)<br>所包括的政府土地面積(倘有)                                          | NIL sq.m 平方米 □About 約                                                                                                               |

| 6.       | . Development Proposal 擬議發展計劃                                                                             |                 |                          |                                                                       |                                               |
|----------|-----------------------------------------------------------------------------------------------------------|-----------------|--------------------------|-----------------------------------------------------------------------|-----------------------------------------------|
| (a)      | Name(s) of indigenous<br>villager(s) (if applicable)<br>原居民姓名(如適用)                                        |                 | CH                       | ANG KAM LUN(張錦                                                        | 鹿莽 )                                          |
| (b)      | 原居民所屬的原居鄉村<br>(如適用)<br>The related indigenous<br>village of the indigenous<br>villager(s) (if applicable) |                 | SHA LO                   | TUNG CHEUNG UK<br>沙羅洞張屋村                                              | VILLAGE                                       |
| (c)      | Proposed gross floor area<br>擬議總樓面面積                                                                      |                 | 195.0                    | 09<br>sq.m 平方米                                                        | □About 約                                      |
| (d)      | Proposed number of house(s)<br>擬議房屋幢數                                                                     |                 | 1                        | Proposed number of storeys of each house 每幢房屋的擬議層數                    | 3                                             |
| (e)      | Proposed roofed over area of each house 每幢房屋的擬議上蓋面積                                                       | 65.03           | sq.m 平方米                 | Proposed building height of each house 每幢房屋的擬議高度                      | 8.23<br>m 米                                   |
|          | *                                                                                                         |                 |                          |                                                                       |                                               |
| (f)      | Proposed use(s) of uncovered area (if any) 露天地方(倘有)的擬議用途                                                  | tank, where as  | ate on plan the total nu | DPEN SPACE / GARD  mber and dimension of each car pa  v,以及每個車位的長度和寬度及 | rking space, and/or location of septic        |
| (g)      | Any vehicular access to the site/subject building?                                                        | Yes 是           | appropriate)<br>有一條現有    | 車路。(請註明車路名稱(如                                                         |                                               |
|          | 是否有車路通往地盤/有<br>關建築物?                                                                                      |                 | width)                   | roposed access. (please illuse)<br>車路。(請在圖則顯示,立                       | strate on plan and specify the<br>位註明車路的闊度)   |
| <u> </u> |                                                                                                           | No 否,           |                          | · ·                                                                   | ;                                             |
| (h)      | Can the proposed house(s) be connected to public sewer?<br>擬議的屋宇發展能否接駁至公共污水渠?                             | Yes 是□<br>No 否☑ | 接駁公共污水渠                  | 的路線)<br>on plan the location of the pr                                | ion proposal. 請用圖則顯示 oposed septic tank. 請用圖則 |