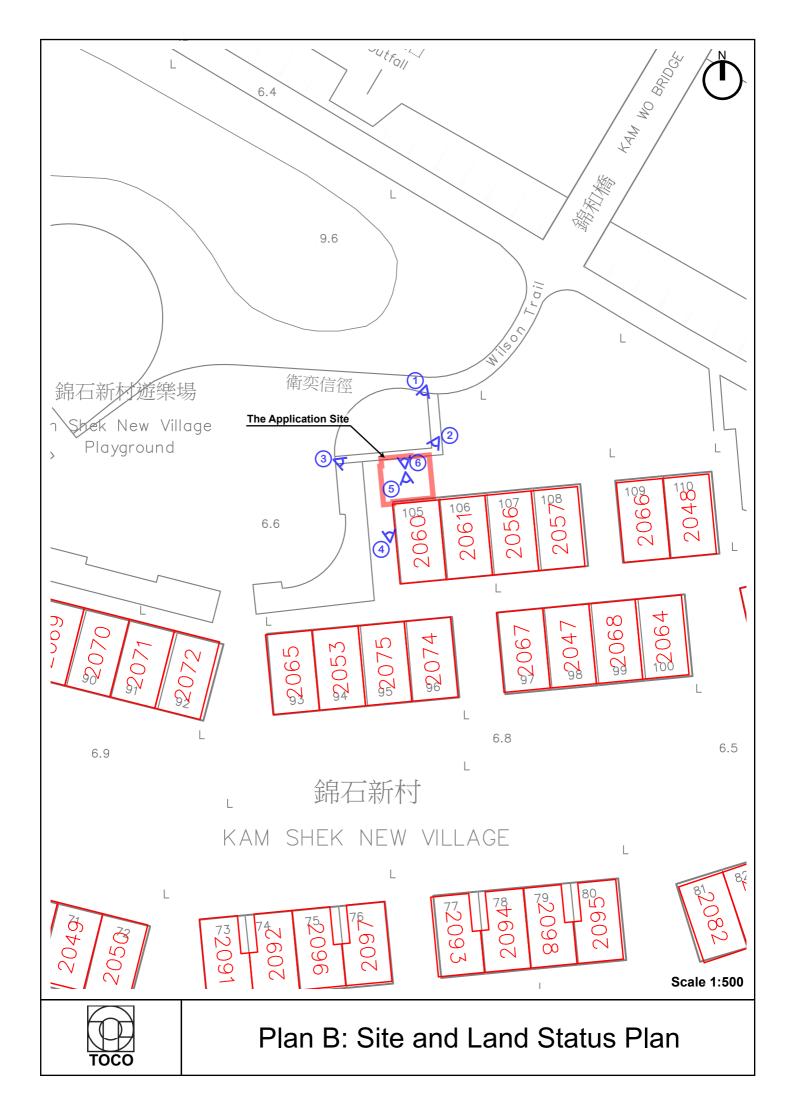

# 1. Land Administration

Comments of the District Lands Officer/Tai Po, Lands Department (DLO/TP, LandsD):

- (a) no objection to the application;
- (b) the Site is currently situated on unallocated and unleased government land not covered by any valid Short Term Tenancy (STT);
- (c) the Site adjoining Lot No. 2060 in D.D. 6 has been illegally occupied with an unauthorized enclosed structure without permission. A fee in respect of the occupation of the Site has been periodically demanded and paid by the applicant. The applicant has submitted a regularization application by way of STT to LandsD. Should the Board approve the application, LandsD will continue to proceed with the regularization application which extent shall not exceed the planning approval;
- (d) there is no guarantee to the grant of a right of way to the Site or approval of the emergency vehicular access thereto;
- (e) there is at present no Small House application received for the Site; and
- (f) his advisory comments are set out at **Appendix V**.

| 1. | Name of Applicant | 申請 | 人 | 姓名 | /名 | 稱 |
|----|-------------------|----|---|----|----|---|
|----|-------------------|----|---|----|----|---|

(☑Mr. 先生/□Mrs. 夫人/□Miss小姐/□Ms. 女士/□Company公司/□Organisation機構)