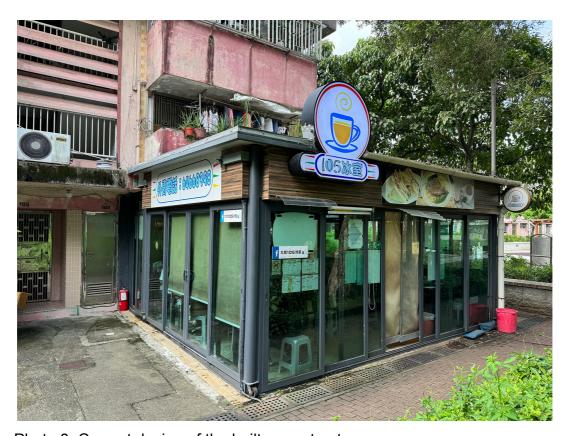

# 3. Environment

Comments of the Director of Environmental Protection (DEP):

(a) no objection to the application in view that this application is to reflect the latest development parameters of the existing structure at the Site (i.e. the building height and built-over area) and to rectify the gutter erected around the top edge of the existing structure; the present scheme has no change in the nature of use and operation of the restaurant extension as compared with the previous application No. A/TP/679; the operation hour of the restaurant is from 7:00 a.m. to 9:30 p.m.; sewage from the restaurant will be discharged to the existing public sewers; no parking space or loading/ unloading space will be provided on site; and no cooking facilities will be provided within the seating area;

# 4. Drainage

Comments of the Chief Engineer/Mainland North, Drainage Services Department (CE/MN, DSD):

- (a) No comment on the application from public drainage viewpoint;
- (b) The operation condition of the restaurant remains unchanged from previous approved planning application No. A/TP/679, which has no appreciable change and presume there is no substantial additional impact to the existing stormwater and sewerage system to receive runoff and sewage to be collected/generated from the premises; and
- (c) his advisory comments are set out at **Appendix V**.