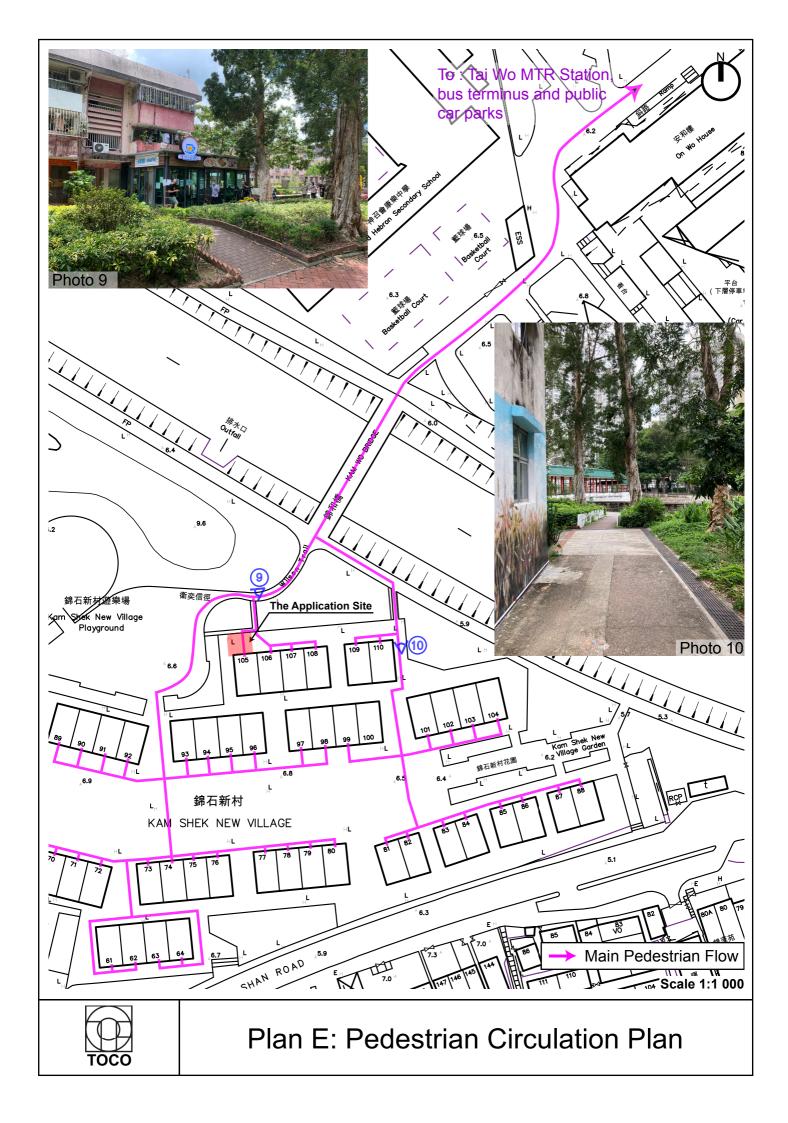

# Extract of Town Planning Board Guidelines No. 15A for 'Application for Eating Place within "Village Type Development" Zone in Rural Areas under Section 16 of the Town Planning Ordinance

- (a) the eating place use should not create any environmental nuisance or cause inconvenience to the residents nearby. Such use should preferably be located at the fringe of a village area, e.g. area abutting the main road. For any eating place use that is situated amidst the existing village houses, sympathetic consideration may only be given if there are no objections from local residents;
- (b) the eating place use should not have any adverse traffic impact on its surrounding areas nor should it affect any pedestrian circulation in the area;
- (c) sympathetic consideration may be given if the eating place use would not have adverse impacts on drainage, sewage disposal facilities or fire safety aspects;
- (d) for any application on open ground as an extension to ground floor eating place in a NTEH or as a free-standing development, the eating place use should not adversely affect the land availability for village type development. Application sites with configurations/dimensions which are not suitable to be delineated separately for village type development or which are considered not suitable for village type development (e.g. within 20m of public roads constructed/ maintained by the Highways Department or 15m of other local public roads), sympathetic consideration may be given by the Board on individual merits;
- (e) for a village located adjacent to recreational uses or tourist attraction spots, favourable consideration may be given to eating place use which will provide catering facilities to serve the visitors and tourists. In such circumstances, adequate car-parking spaces should be provided to serve the eating place use as required by the Transport Department. If it is impossible to provide car-parking spaces at the application site, the applicant should demonstrate that there are adequate car-parking facilities conveniently located in the vicinity to serve the eating place use; and
- (f) all other statutory or non-statutory requirements of relevant Government departments should be met.