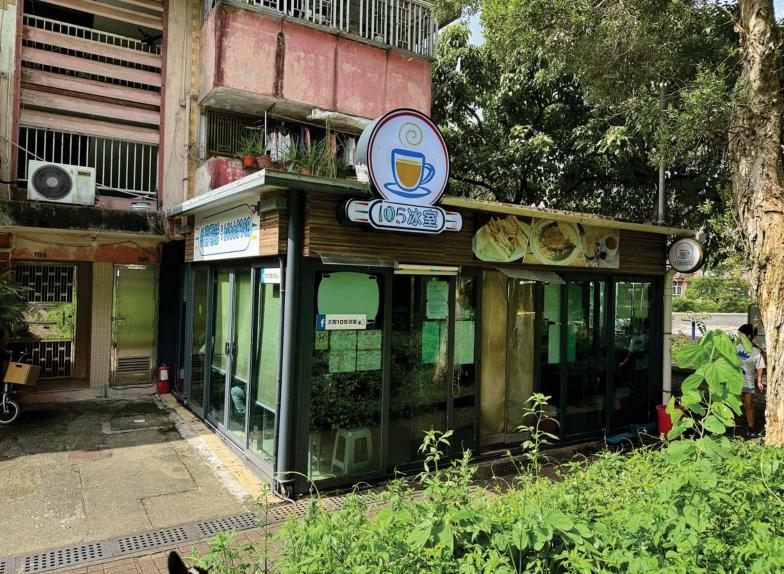

# 2. Food and Environmental Hygiene

Comments of the Director of Food and Environmental Hygiene (DFEH):

- (a) no adverse comment on the application;
- (b) the applied use is not covered by any valid food licence. The adjoining general restaurant at G/F of No. 105 Kam Shek New Village, Tai Po was covered by a valid General Restaurant Licence (Licence No. 2295000561) with validity up to 20.3.2025. The General Restaurant licence was firstly issued on 21.3.2003. This general restaurant at G/F of No. 105 Kam Shek New Village is now under alteration application; and
- (c) his advisory comments are set out at **Appendix V**.

# 3. Environment

Comments of the Director of Environmental Protection (DEP):

(a) no objection to the application in view that this application is to reflect the latest development parameters of the existing structure at the Site (i.e. the building height and built-over area) and to rectify the gutter erected around the top edge of the existing structure; the present scheme has no change in the nature of use and operation of the restaurant extension as compared with the previous application No. A/TP/679; the operation hour of the restaurant is from 7:00 a.m. to 9:30 p.m.; sewage from the restaurant will be discharged to the existing public sewers; no parking space or loading/ unloading space will be provided on site; and no cooking facilities will be provided within the seating area;