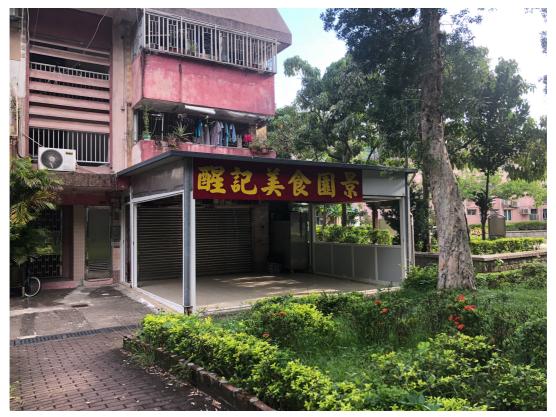

# 2. Food and Environmental Hygiene

Comments of the Director of Food and Environmental Hygiene (DFEH):

- (a) no adverse comment on the application;
- (b) the applied use is not covered by any valid food licence. The adjoining general restaurant at G/F of No. 105 Kam Shek New Village, Tai Po was covered by a valid General Restaurant Licence (Licence No. 2295000561) with validity up to 20.3.2025. The General Restaurant licence was firstly issued on 21.3.2003. This general restaurant at G/F of No. 105 Kam Shek New Village is now under alteration application; and
- (c) his advisory comments are set out at **Appendix V**.

| 1. | Name of Applicant | 申請 | 人 | 姓名 | /名 | 稱 |
|----|-------------------|----|---|----|----|---|
|----|-------------------|----|---|----|----|---|

(☑Mr. 先生/□Mrs. 夫人/□Miss小姐/□Ms. 女士/□Company公司/□Organisation機構)