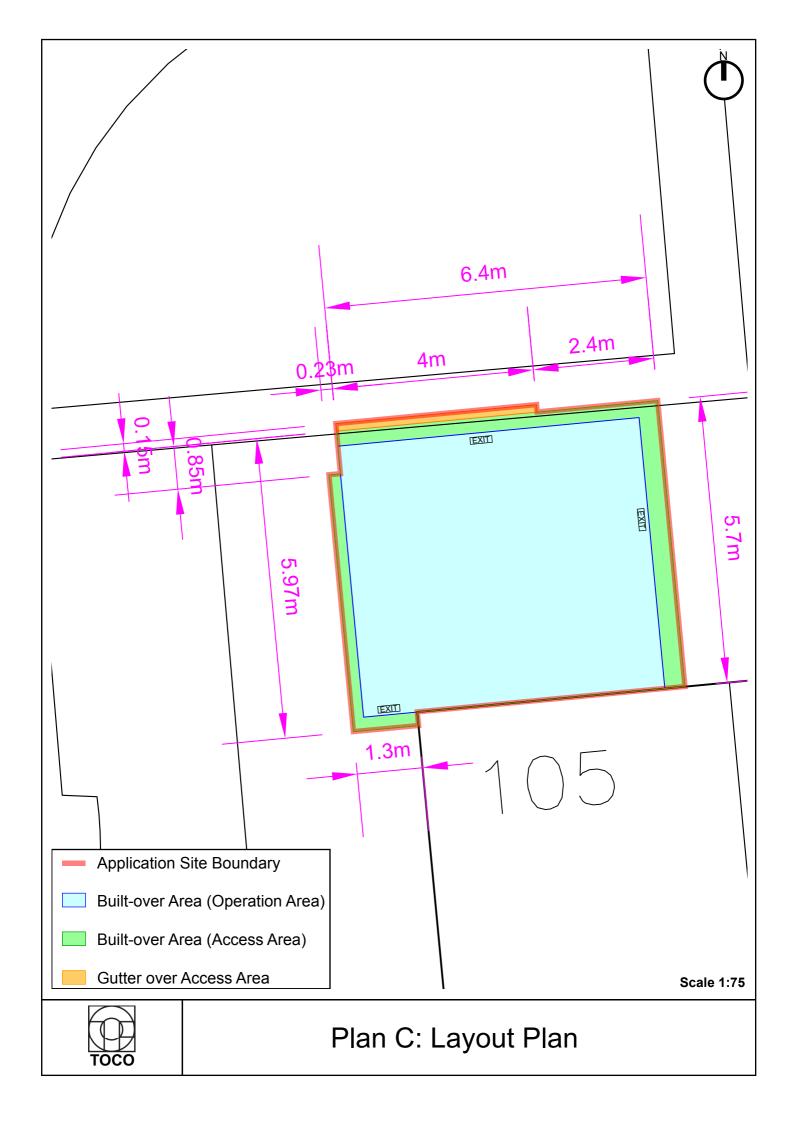

# 3. Environment

Comments of the Director of Environmental Protection (DEP):

(a) no objection to the application in view that this application is to reflect the latest development parameters of the existing structure at the Site (i.e. the building height and built-over area) and to rectify the gutter erected around the top edge of the existing structure; the present scheme has no change in the nature of use and operation of the restaurant extension as compared with the previous application No. A/TP/679; the operation hour of the restaurant is from 7:00 a.m. to 9:30 p.m.; sewage from the restaurant will be discharged to the existing public sewers; no parking space or loading/ unloading space will be provided on site; and no cooking facilities will be provided within the seating area;

# 4. Drainage

Comments of the Chief Engineer/Mainland North, Drainage Services Department (CE/MN, DSD):

- (a) No comment on the application from public drainage viewpoint;
- (b) The operation condition of the restaurant remains unchanged from previous approved planning application No. A/TP/679, which has no appreciable change and presume there is no substantial additional impact to the existing stormwater and sewerage system to receive runoff and sewage to be collected/generated from the premises; and
- (c) his advisory comments are set out at **Appendix V**.