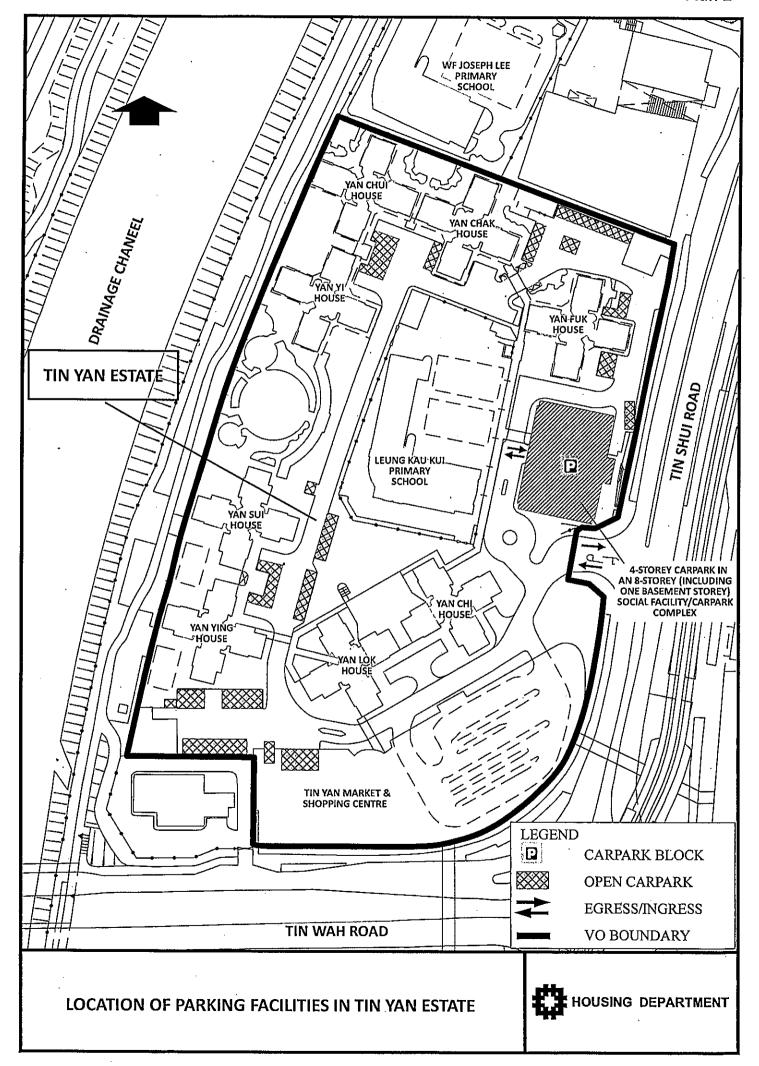

NA

| 3.  | Application Site 申請地點                                                                                |                                                                                  |
|-----|------------------------------------------------------------------------------------------------------|----------------------------------------------------------------------------------|
| (a) | Full address / location / demarcation district and lot number (if applicable) 詳細地址/地點/丈量約份及地段號碼(如適用) | Tin Yan Estate, Tin Shui Wai                                                     |
| (b) | Site area and/or gross floor area involved<br>涉及的地盤面積及/或總樓面面<br>積                                    | ☑Site area 地盤面積 48,200 sq.m 平方米☑About 約 □Gross floor area 總樓面面積 sq.m 平方米□About 約 |
| (c) | Area of Government land included<br>(if any)<br>所包括的政府土地面積(倘有)                                       | 48,200sq.m 平方米 ØAbout 約                                                          |

| (d) | Name and number of the relat<br>statutory plan(s)<br>有關法定圖則的名稱及編號                                                                                 | Draft Tin Shui Wai Outline Zoning Plan No. S/TSW/15                                               |  |  |  |  |  |
|-----|---------------------------------------------------------------------------------------------------------------------------------------------------|---------------------------------------------------------------------------------------------------|--|--|--|--|--|
| (e) | Cand use zone(s) involved Residential (Group A) 步及的土地用途地帶                                                                                         |                                                                                                   |  |  |  |  |  |
| (f) | Residential (Public Rental Housing)  Current use(s) 現時用途  (If there are any Government, institution or community facilities, please illustrate or |                                                                                                   |  |  |  |  |  |
|     | · .                                                                                                                                               | plan and specify the use and gross floor area)<br>(如有任何政府、機構或社區設施,請在圖則上顯示,並註明用涂及總樓面面積)            |  |  |  |  |  |
| 4.  | "Current Land Owner" of                                                                                                                           | Application Site 申請地點的「現行土地擁有人」                                                                   |  |  |  |  |  |
| The | applicant 申請人 -                                                                                                                                   |                                                                                                   |  |  |  |  |  |
|     | is the sole "current land owner"                                                                                                                  | (please proceed to Part 6 and attach documentary proof of ownership).<br>(請繼續填寫第 6 部分,並夾附業權證明文件)。 |  |  |  |  |  |
|     | is one of the "current land owners<br>是其中一名「現行土地擁有人」                                                                                              | #& (please attach documentary proof of ownership). #& (請夾附業權證明文件)。                                |  |  |  |  |  |
|     | is not a "current land owner"#.<br>並不是「現行土地擁有人」#。                                                                                                 | •                                                                                                 |  |  |  |  |  |
| Ø   | The application site is entirely on<br>申請地點完全位於政府土地上                                                                                              | Government land (please proceed to Part 6).<br>請繼續填寫第 6 部分)。                                      |  |  |  |  |  |
| 5.  | Statement on Owner's Con就土地擁有人的同意/                                                                                                                |                                                                                                   |  |  |  |  |  |
| (a) | According to the record(s) application involves a total of                                                                                        | of the Land Registry as at                                                                        |  |  |  |  |  |
|     |                                                                                                                                                   | 年 月 日的記錄,這宗申請共牽<br>:地擁有人」"。                                                                       |  |  |  |  |  |
| (b) | The applicant 申請人 —                                                                                                                               |                                                                                                   |  |  |  |  |  |
|     | ☐ has obtained consent(s) of                                                                                                                      | "current land owner(s)".                                                                          |  |  |  |  |  |
|     | 已取得 4                                                                                                                                             | 了現行土地擁有人」 <sup>#</sup> 的同意。                                                                       |  |  |  |  |  |
|     | Details of consent of "curre                                                                                                                      | nt land owner(s)" # obtained 取得「現行土地擁有人」 #同意的詳情                                                   |  |  |  |  |  |
|     | Land Owner(s) Registry                                                                                                                            | Date of consent obtained (DD/MM/YYYY) 取得同意的日期 (日/月/年)                                             |  |  |  |  |  |
|     |                                                                                                                                                   |                                                                                                   |  |  |  |  |  |
|     |                                                                                                                                                   |                                                                                                   |  |  |  |  |  |
|     |                                                                                                                                                   |                                                                                                   |  |  |  |  |  |
|     | (Please use separate sheets if the                                                                                                                | space of any box above is insufficient. 如上列任何方格的空間不足,請另頁說明)                                       |  |  |  |  |  |