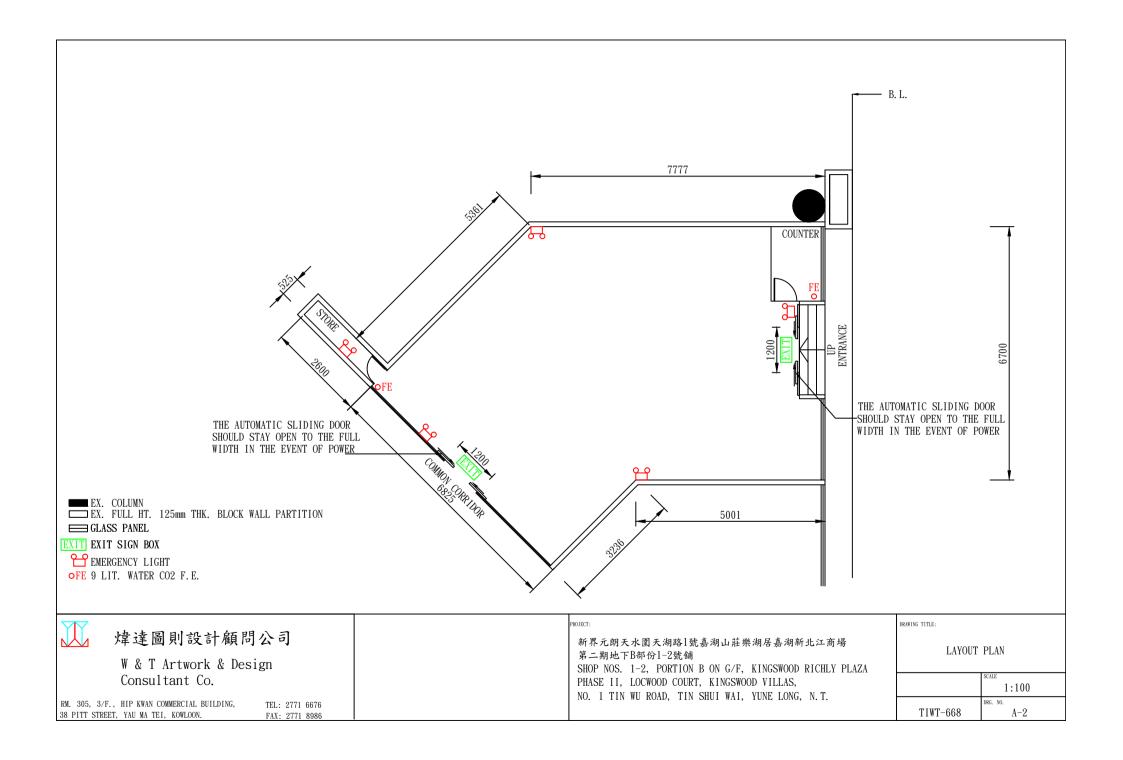

Name of Authorised Agent (if applicable) 獲授權代理人姓名/名稱(如適用)

(□Mr. 先生 /□Mrs. 夫人 /□Miss 小姐 /□Ms. 女士 /□Company 公司 /□Organisation 機構 )

| 3.  | Application Site 申請地點                                                                                |                                                                                                                                                     |
|-----|------------------------------------------------------------------------------------------------------|-----------------------------------------------------------------------------------------------------------------------------------------------------|
| (a) | Full address / location / demarcation district and lot number (if applicable) 詳細地址/地點/丈量約份及地段號碼(如適用) | SHOP NOS. 1-2, PORTION B ON G/F, KINGSWOOD RICHLY PLAZA PHASE II, LOCWOOD COURT, KINGSWOOD VILLAS, NO. 1 TIN WU ROAD, TIN SHUI WAI, YUEN LONG, N.T. |
| (b) | Site area and/or gross floor area involved<br>涉及的地盤面積及/或總樓面面<br>積                                    | ▼Site area 地盤面積 75.30 sq.m 平方米□About 約 「Gross floor area 總樓面面積 75.30 sq.m 平方米□About 約                                                               |
| (c) | Area of Government land included (if any)<br>所包括的政府土地面積(倘有)                                          | sq.m 平方米 □About 約                                                                                                                                   |

| (i) For Type (i) applicat                                                          | ion 供第(i)                                                                                                                                                                                                                   | 類申讀            |                               |         |                                           |  |
|------------------------------------------------------------------------------------|-----------------------------------------------------------------------------------------------------------------------------------------------------------------------------------------------------------------------------|----------------|-------------------------------|---------|-------------------------------------------|--|
| (a) Total floor area<br>involved<br>涉及的總樓面面積                                       |                                                                                                                                                                                                                             | 75.30 sq.m 平方米 |                               |         |                                           |  |
| (b) Proposed<br>use(s)/development<br>擬議用途/發展                                      | PLACE OF ENTERTAINMENT (AMUSEMENT GAME CENTRE)  (If there are any Government, institution or community facilities, please illustrate on plan and specify the use and gross floor area) (如有任何政府、機構或社區設施,請在圖則上顯示,並註明用途及總樓面面積) |                |                               |         |                                           |  |
| (c) Number of storeys involved<br>涉及層數                                             |                                                                                                                                                                                                                             |                | Number of units inv<br>涉及單位數目 | rolved  | 1                                         |  |
| (d) Proposed floor area<br>擬議樓面面積                                                  |                                                                                                                                                                                                                             | 4.             | 部分75.30                       |         |                                           |  |
|                                                                                    | Total 總計                                                                                                                                                                                                                    |                | 75.30                         | sq.m 平力 | 5米 (About 約                               |  |
| (e) Proposed uses of different                                                     | Floor(s)<br>樓層 Current use(s) 現時用途                                                                                                                                                                                          |                | Proposed use(s) 擬議用途          |         |                                           |  |
| floors (if applicable)<br>不同樓層的擬議用途(如適<br>用)<br>(Please use separate sheets if the | G/F<br>(PART)                                                                                                                                                                                                               | RESTAUR        | ANT                           |         | CE OF ENTERTAINMENT nusement Game Centre) |  |
| space provided is insufficient) (如所提供的空間不足,請另頁說 明)                                 |                                                                                                                                                                                                                             |                |                               |         |                                           |  |