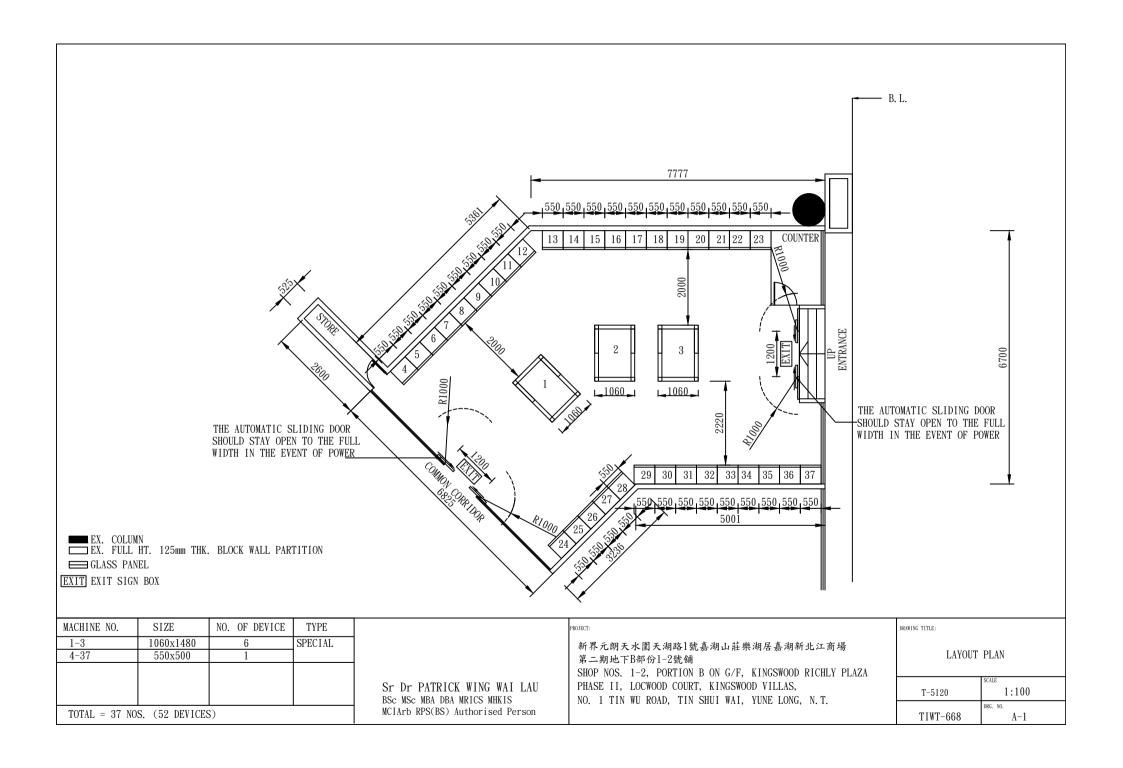

Name of Authorised Agent (if applicable) 獲授權代理人姓名/名稱(如適用)

(□Mr. 先生 /□Mrs. 夫人 /□Miss 小姐 /□Ms. 女士 /□Company 公司 /□Organisation 機構 )

| 3.  | Application Site 申請地點                                                                                |                                                                                                                                                     |
|-----|------------------------------------------------------------------------------------------------------|-----------------------------------------------------------------------------------------------------------------------------------------------------|
| (a) | Full address / location / demarcation district and lot number (if applicable) 詳細地址/地點/丈量約份及地段號碼(如適用) | SHOP NOS. 1-2, PORTION B ON G/F, KINGSWOOD RICHLY PLAZA PHASE II, LOCWOOD COURT, KINGSWOOD VILLAS, NO. 1 TIN WU ROAD, TIN SHUI WAI, YUEN LONG, N.T. |
| (b) | Site area and/or gross floor area involved<br>涉及的地盤面積及/或總樓面面<br>積                                    | ▼Site area 地盤面積 75.30 sq.m 平方米□About 約 「Gross floor area 總樓面面積 75.30 sq.m 平方米□About 約                                                               |
| (c) | Area of Government land included (if any)<br>所包括的政府土地面積(倘有)                                          | sq.m 平方米 □About 約                                                                                                                                   |

| (i) For Type (i) applicat                                                          | ion 供第(i)                                                                                                                                                                                                                   | 類申讀            |                               |         |                                           |  |
|------------------------------------------------------------------------------------|-----------------------------------------------------------------------------------------------------------------------------------------------------------------------------------------------------------------------------|----------------|-------------------------------|---------|-------------------------------------------|--|
| (a) Total floor area<br>involved<br>涉及的總樓面面積                                       |                                                                                                                                                                                                                             | 75.30 sq.m 平方米 |                               |         |                                           |  |
| (b) Proposed<br>use(s)/development<br>擬議用途/發展                                      | PLACE OF ENTERTAINMENT (AMUSEMENT GAME CENTRE)  (If there are any Government, institution or community facilities, please illustrate on plan and specify the use and gross floor area) (如有任何政府、機構或社區設施,請在圖則上顯示,並註明用途及總樓面面積) |                |                               |         |                                           |  |
| (c) Number of storeys involved<br>涉及層數                                             |                                                                                                                                                                                                                             |                | Number of units inv<br>涉及單位數目 | rolved  | 1                                         |  |
| (d) Proposed floor area<br>擬議樓面面積                                                  |                                                                                                                                                                                                                             | 4.             | 部分75.30                       |         |                                           |  |
|                                                                                    | Total 總計                                                                                                                                                                                                                    |                | 75.30                         | sq.m 平力 | 5米 (About 約                               |  |
| (e) Proposed uses of different                                                     | Floor(s)<br>樓層 Current use(s) 現時用途                                                                                                                                                                                          |                | Proposed use(s) 擬議用途          |         |                                           |  |
| floors (if applicable)<br>不同樓層的擬議用途(如適<br>用)<br>(Please use separate sheets if the | G/F<br>(PART)                                                                                                                                                                                                               | RESTAUR        | ANT                           |         | CE OF ENTERTAINMENT nusement Game Centre) |  |
| space provided is insufficient) (如所提供的空間不足,請另頁說 明)                                 |                                                                                                                                                                                                                             |                |                               |         |                                           |  |