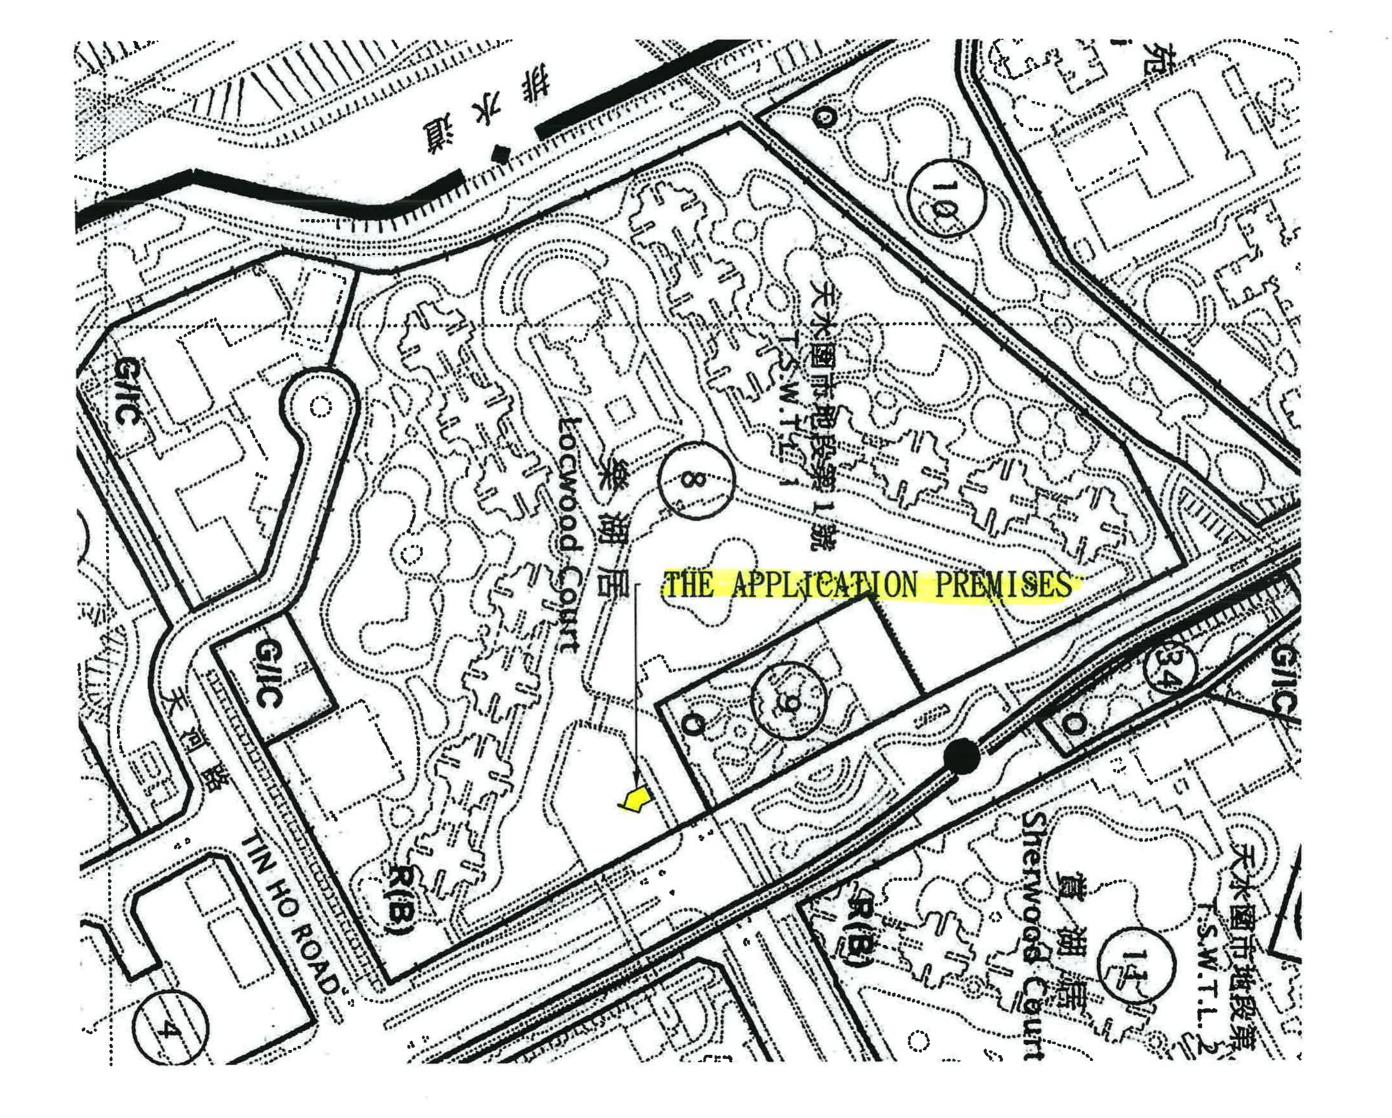

Name of Authorised Agent (if applicable) 獲授權代理人姓名/名稱(如適用)

(□Mr. 先生 /□Mrs. 夫人 /□Miss 小姐 /□Ms. 女士 /□Company 公司 /□Organisation 機構 )

| 3.  | Application Site 申請地點                                                                                |                                                                                                                                                     |
|-----|------------------------------------------------------------------------------------------------------|-----------------------------------------------------------------------------------------------------------------------------------------------------|
| (a) | Full address / location / demarcation district and lot number (if applicable) 詳細地址/地點/丈量約份及地段號碼(如適用) | SHOP NOS. 1-2, PORTION B ON G/F, KINGSWOOD RICHLY PLAZA PHASE II, LOCWOOD COURT, KINGSWOOD VILLAS, NO. 1 TIN WU ROAD, TIN SHUI WAI, YUEN LONG, N.T. |
| (b) | Site area and/or gross floor area involved<br>涉及的地盤面積及/或總樓面面<br>積                                    | ▼Site area 地盤面積 75.30 sq.m 平方米□About 約 「Gross floor area 總樓面面積 75.30 sq.m 平方米□About 約                                                               |
| (c) | Area of Government land included (if any)<br>所包括的政府土地面積(倘有)                                          | sq.m 平方米 □About 約                                                                                                                                   |