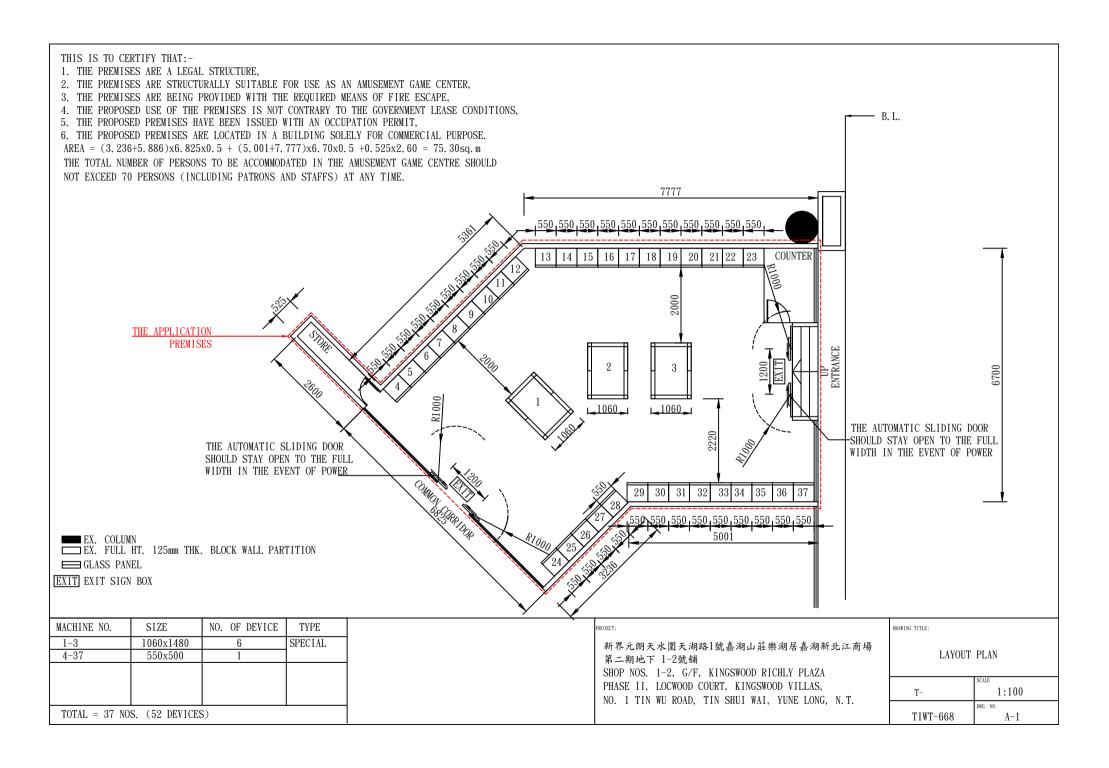

Name of Authorised Agent (if applicable) 獲授權代理人姓名/名稱(如適用)

(□Mr. 先生 /□Mrs. 夫人 /□Miss 小姐 /□Ms. 女士 /□Company 公司 /□Organisation 機構 )

| 3.  | Application Site 申請地點                                                                                |                                                                                                                                                     |
|-----|------------------------------------------------------------------------------------------------------|-----------------------------------------------------------------------------------------------------------------------------------------------------|
| (a) | Full address / location / demarcation district and lot number (if applicable) 詳細地址/地點/丈量約份及地段號碼(如適用) | SHOP NOS. 1-2, PORTION B ON G/F, KINGSWOOD RICHLY PLAZA PHASE II, LOCWOOD COURT, KINGSWOOD VILLAS, NO. 1 TIN WU ROAD, TIN SHUI WAI, YUEN LONG, N.T. |
| (b) | Site area and/or gross floor area involved<br>涉及的地盤面積及/或總樓面面<br>積                                    | ▼Site area 地盤面積 75.30 sq.m 平方米□About 約 「Gross floor area 總樓面面積 75.30 sq.m 平方米□About 約                                                               |
| (c) | Area of Government land included (if any)<br>所包括的政府土地面積(倘有)                                          | sq.m 平方米 □About 約                                                                                                                                   |

| (d)          | Name and number of statutory plan(s)<br>有關法定圖則的名稱及 |                                                              | S/TSW/16                                                                                                                        |                                                       |
|--------------|----------------------------------------------------|--------------------------------------------------------------|---------------------------------------------------------------------------------------------------------------------------------|-------------------------------------------------------|
| (e)          | Land use zone(s) involve<br>涉及的土地用途地帶              | ed                                                           | RESIDENTIAL (GROUP B)                                                                                                           | 20 d a a a                                            |
| (f)          | Current use(s)                                     |                                                              | RESTAURANT                                                                                                                      |                                                       |
|              | 現時用途                                               | p                                                            | If there are any Government, institution or communit<br>lan and specify the use and gross floor area)<br>如有任何政府、機構或社區設施,請在圖則上顯示 |                                                       |
| 4.           | "Current Land Ow                                   | ner" of App                                                  | olication Site 申請地點的「現行土                                                                                                        | <br>地擁有人」                                             |
| The          | applicant 申請人 -                                    |                                                              |                                                                                                                                 |                                                       |
| $\checkmark$ | is the sole "current land d<br>是唯一的「現行土地擁          | owner" <sup>#&amp;</sup> (pleas<br>有人」 <sup>#&amp;</sup> (請繼 | se proceed to Part 6 and attach documentary proo<br>繼續填寫第6部分,並夾附業權證明文件)。                                                        | f of ownership).                                      |
|              | is one of the "current lan<br>是其中一名「現行土地           | d owners"#& (p<br>擁有人」#& (訂                                  | please attach documentary proof of ownership).<br>请夾附業權證明文件)。                                                                   |                                                       |
|              | is not a "current land own<br>並不是「現行土地擁有           | ner'' <sup>#</sup> .                                         | The second second                                                                                                               |                                                       |
|              | The application site is en 申請地點完全位於政府              | tirely on Gover<br>土地上(請繼                                    | rnment land (please proceed to Part 6).<br>續填寫第6部分)。                                                                            |                                                       |
| 5.           | Statement on Owne 就土地擁有人的                          |                                                              | /Notification<br>土地擁有人的陳述                                                                                                       | Tally 1                                               |
| (a)          | application involves a to                          | otal of                                                      | he Land Registry as at                                                                                                          |                                                       |
| (b)          | The applicant 申請人 -                                |                                                              |                                                                                                                                 |                                                       |
|              |                                                    |                                                              | "current land owner(s)" <sup>#</sup> .<br>担行土地擁有人 <sub>—</sub> "的同意。                                                            |                                                       |
|              | Details of consent                                 | of "overest los                                              | d over on (a) 22# abtained Fig. 11 Fig. 1. the tix 左                                                                            | # <del></del>                                         |
|              | No. of 'Current                                    |                                                              | id owner(s)"# obtained 取得「現行土地擁有 <i>)</i>                                                                                       | Date of consent obtained                              |
|              | Land Owner(s)'<br>「現行土地擁有<br>人」數目                  | Registry wher                                                | ldress of premises as shown in the record of the Land<br>e consent(s) has/have been obtained<br>丹處記錄已獲得同意的地段號碼/處所地址             | Date of consent obtained (DD/MM/YYYY) 取得同意的日期 (日/月/年) |
|              |                                                    |                                                              | * 100 m                                                                                                                         | ,                                                     |
|              |                                                    |                                                              |                                                                                                                                 |                                                       |
|              |                                                    |                                                              |                                                                                                                                 |                                                       |
|              | (Please use separate s                             | heets if the space                                           | e of any hox above is insufficient 切上列任何方格的                                                                                     | · 加州 · 拉里不足,连口百分明)                                    |

| (i) For Type (i) applicat                                                          | ion 供第(i)                                                                                                                                                                                                                   | 類申讀            |                               |         |                                           |  |
|------------------------------------------------------------------------------------|-----------------------------------------------------------------------------------------------------------------------------------------------------------------------------------------------------------------------------|----------------|-------------------------------|---------|-------------------------------------------|--|
| (a) Total floor area<br>involved<br>涉及的總樓面面積                                       |                                                                                                                                                                                                                             | 75.30 sq.m 平方米 |                               |         |                                           |  |
| (b) Proposed<br>use(s)/development<br>擬議用途/發展                                      | PLACE OF ENTERTAINMENT (AMUSEMENT GAME CENTRE)  (If there are any Government, institution or community facilities, please illustrate on plan and specify the use and gross floor area) (如有任何政府、機構或社區設施,請在圖則上顯示,並註明用途及總樓面面積) |                |                               |         |                                           |  |
| (c) Number of storeys involved<br>涉及層數                                             |                                                                                                                                                                                                                             |                | Number of units inv<br>涉及單位數目 | rolved  | 1                                         |  |
| (d) Proposed floor area<br>擬議樓面面積                                                  |                                                                                                                                                                                                                             | 4.             | 部分75.30                       |         |                                           |  |
|                                                                                    | Total 總計                                                                                                                                                                                                                    |                | 75.30                         | sq.m 平力 | 5米 (About 約                               |  |
| (e) Proposed uses of different                                                     | Floor(s)<br>樓層 Current use(s) 現時用途                                                                                                                                                                                          |                | Proposed use(s) 擬議用途          |         |                                           |  |
| floors (if applicable)<br>不同樓層的擬議用途(如適<br>用)<br>(Please use separate sheets if the | G/F<br>(PART)                                                                                                                                                                                                               | RESTAUR        | ANT                           |         | CE OF ENTERTAINMENT nusement Game Centre) |  |
| space provided is insufficient) (如所提供的空間不足,請另頁說 明)                                 |                                                                                                                                                                                                                             |                |                               |         |                                           |  |