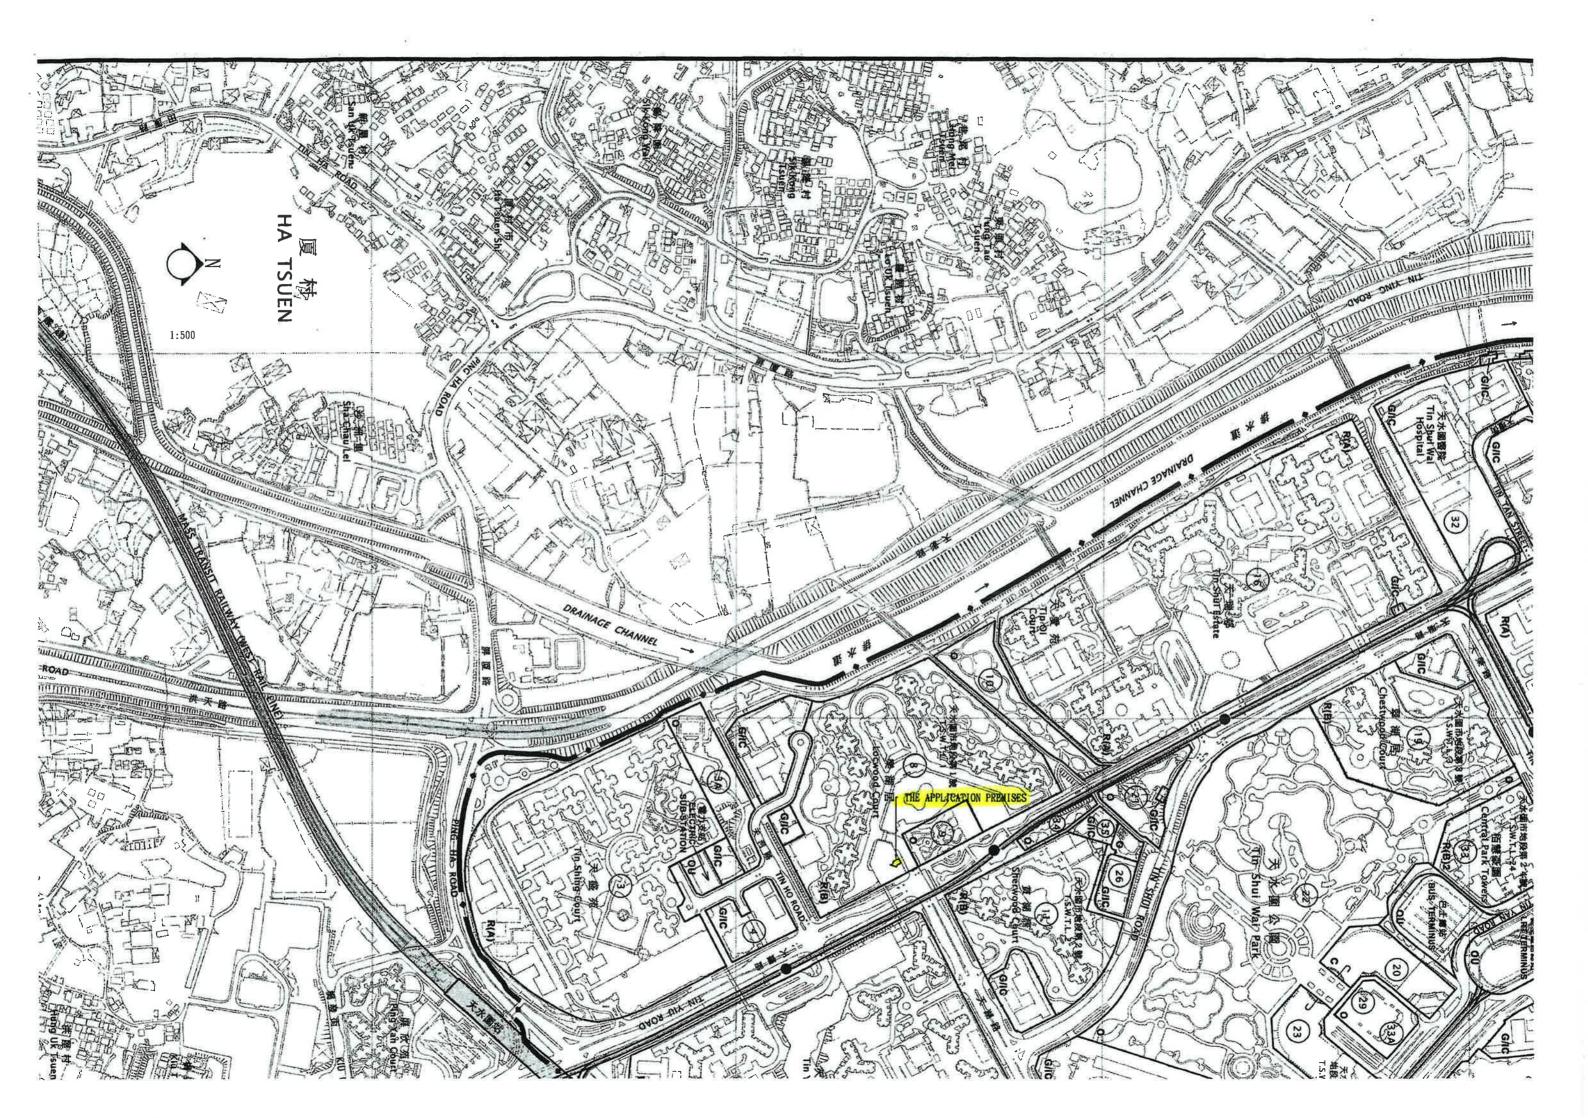

Name of Authorised Agent (if applicable) 獲授權代理人姓名/名稱(如適用)

(□Mr. 先生 /□Mrs. 夫人 /□Miss 小姐 /□Ms. 女士 /□Company 公司 /□Organisation 機構 )

| 3.  | Application Site 申請地點                                                                                |                                                                                                                                                     |
|-----|------------------------------------------------------------------------------------------------------|-----------------------------------------------------------------------------------------------------------------------------------------------------|
| (a) | Full address / location / demarcation district and lot number (if applicable) 詳細地址/地點/丈量約份及地段號碼(如適用) | SHOP NOS. 1-2, PORTION B ON G/F, KINGSWOOD RICHLY PLAZA PHASE II, LOCWOOD COURT, KINGSWOOD VILLAS, NO. 1 TIN WU ROAD, TIN SHUI WAI, YUEN LONG, N.T. |
| (b) | Site area and/or gross floor area involved<br>涉及的地盤面積及/或總樓面面<br>積                                    | ▼Site area 地盤面積 75.30 sq.m 平方米□About 約 「Gross floor area 總樓面面積 75.30 sq.m 平方米□About 約                                                               |
| (c) | Area of Government land included (if any)<br>所包括的政府土地面積(倘有)                                          | sq.m 平方米 □About 約                                                                                                                                   |