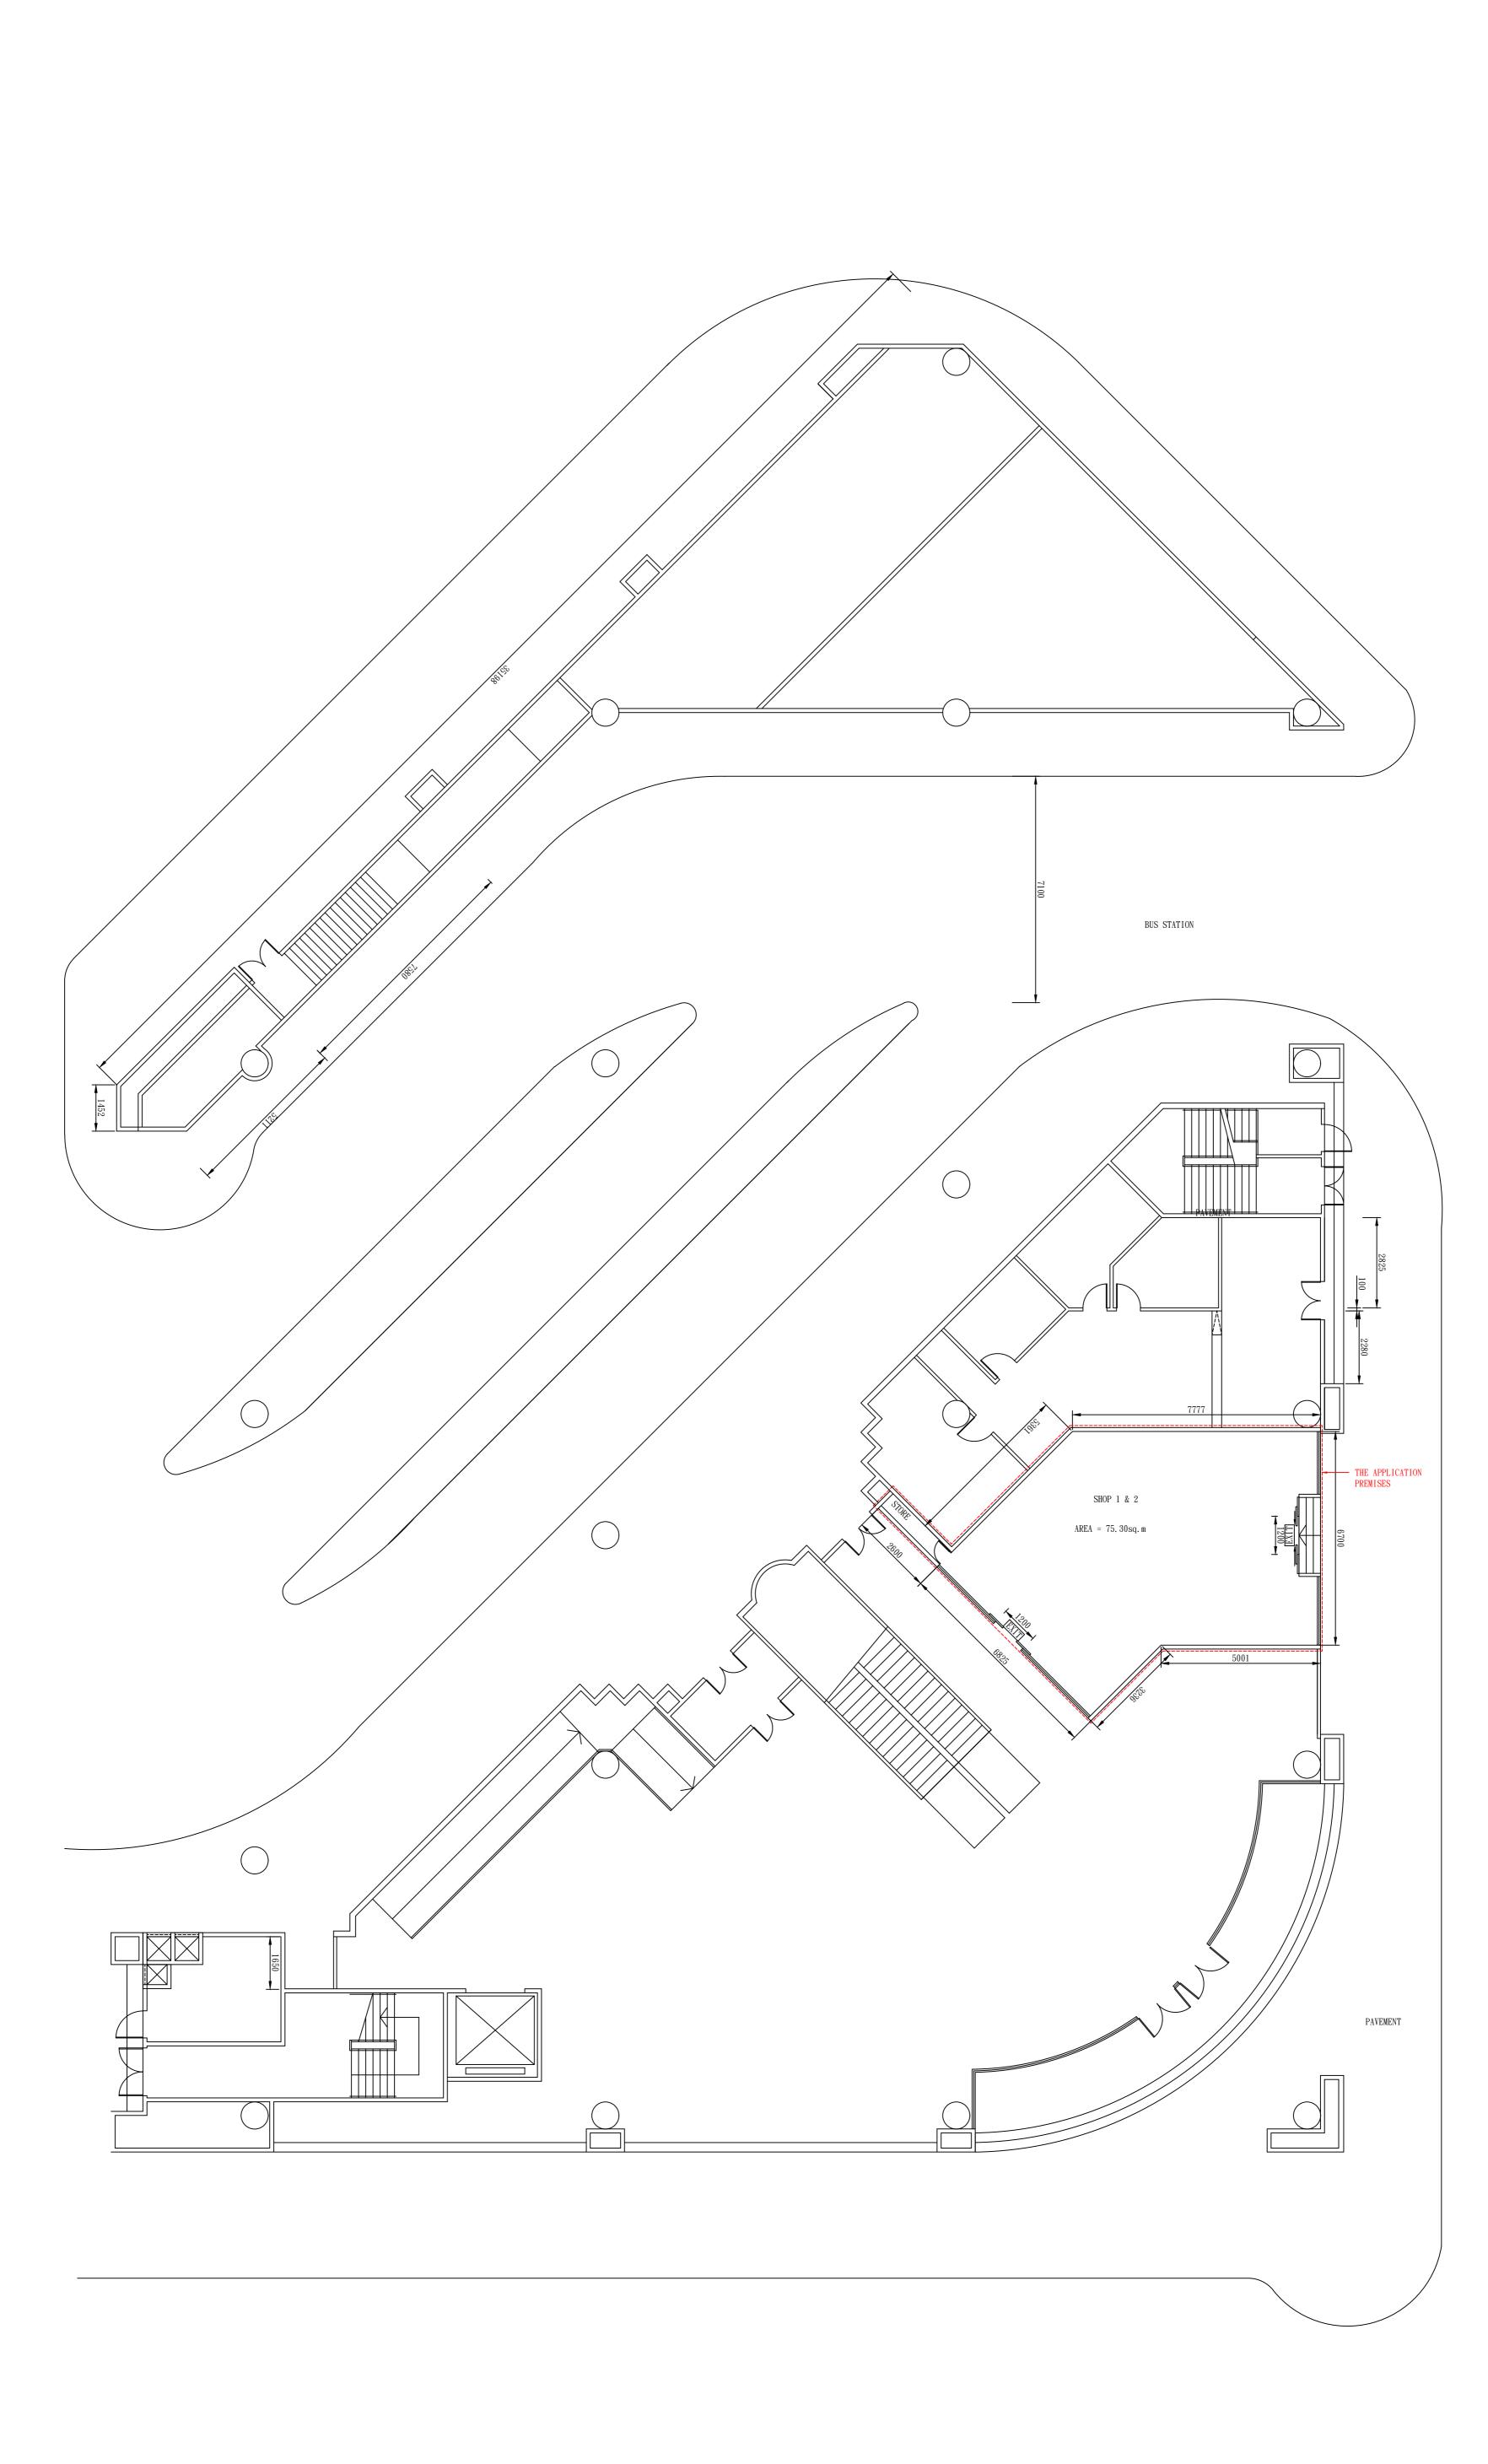

Name of Authorised Agent (if applicable) 獲授權代理人姓名/名稱(如適用)

(□Mr. 先生 /□Mrs. 夫人 /□Miss 小姐 /□Ms. 女士 /□Company 公司 /□Organisation 機構 )

| 3.  | Application Site 申請地點                                                                                |                                                                                                                                                     |
|-----|------------------------------------------------------------------------------------------------------|-----------------------------------------------------------------------------------------------------------------------------------------------------|
| (a) | Full address / location / demarcation district and lot number (if applicable) 詳細地址/地點/丈量約份及地段號碼(如適用) | SHOP NOS. 1-2, PORTION B ON G/F, KINGSWOOD RICHLY PLAZA PHASE II, LOCWOOD COURT, KINGSWOOD VILLAS, NO. 1 TIN WU ROAD, TIN SHUI WAI, YUEN LONG, N.T. |
| (b) | Site area and/or gross floor area involved<br>涉及的地盤面積及/或總樓面面<br>積                                    | ▼Site area 地盤面積 75.30 sq.m 平方米□About 約 「Gross floor area 總樓面面積 75.30 sq.m 平方米□About 約                                                               |
| (c) | Area of Government land included (if any)<br>所包括的政府土地面積(倘有)                                          | sq.m 平方米 □About 約                                                                                                                                   |

| (i) For Type (i) applicat                                                          | ion 供第(i)                                                                                                                                                                                                                   | 類申讀            |                               |         |                                           |  |
|------------------------------------------------------------------------------------|-----------------------------------------------------------------------------------------------------------------------------------------------------------------------------------------------------------------------------|----------------|-------------------------------|---------|-------------------------------------------|--|
| (a) Total floor area<br>involved<br>涉及的總樓面面積                                       |                                                                                                                                                                                                                             | 75.30 sq.m 平方米 |                               |         |                                           |  |
| (b) Proposed<br>use(s)/development<br>擬議用途/發展                                      | PLACE OF ENTERTAINMENT (AMUSEMENT GAME CENTRE)  (If there are any Government, institution or community facilities, please illustrate on plan and specify the use and gross floor area) (如有任何政府、機構或社區設施,請在圖則上顯示,並註明用途及總樓面面積) |                |                               |         |                                           |  |
| (c) Number of storeys involved<br>涉及層數                                             |                                                                                                                                                                                                                             |                | Number of units inv<br>涉及單位數目 | rolved  | 1                                         |  |
| (d) Proposed floor area<br>擬議樓面面積                                                  |                                                                                                                                                                                                                             | 4.             | 部分75.30                       |         |                                           |  |
|                                                                                    | Total 總計                                                                                                                                                                                                                    |                | 75.30                         | sq.m 平力 | 5米 (About 約                               |  |
| (e) Proposed uses of different                                                     | Floor(s)<br>樓層 Current use(s) 現時用途                                                                                                                                                                                          |                | Proposed use(s) 擬議用途          |         |                                           |  |
| floors (if applicable)<br>不同樓層的擬議用途(如適<br>用)<br>(Please use separate sheets if the | G/F<br>(PART)                                                                                                                                                                                                               | RESTAUR        | ANT                           |         | CE OF ENTERTAINMENT nusement Game Centre) |  |
| space provided is insufficient) (如所提供的空間不足,請另頁說 明)                                 |                                                                                                                                                                                                                             |                |                               |         |                                           |  |