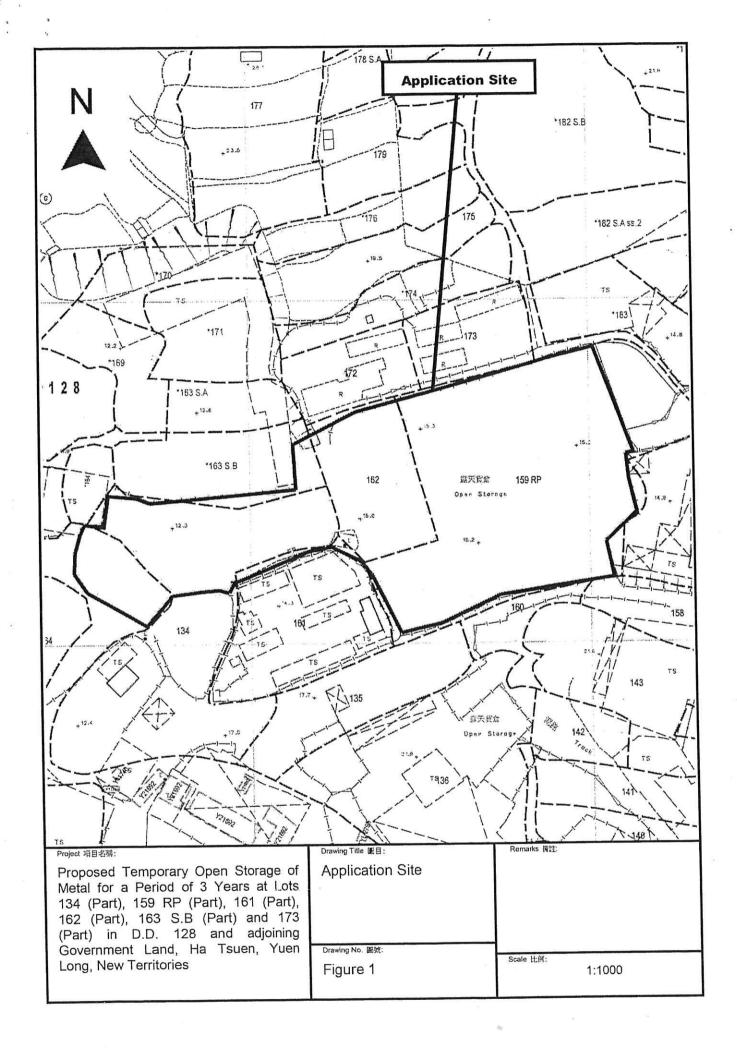

#### Application Site 申請地點 3. Lots 134 (Part), 159 RP (Part), 161 (Part), 162 (Part), 163 S.B (Part) and 173 (Part) in D.D. 128 and adjoining Government Land, Ha Tsuen, Full address location (a) Yuen Long, New Territories demarcation district and lot number (if applicable) 詳細地址/地點/丈量約份及 地段號碼(如適用) Site area and/or gross floor area (b) 7,600 ☑Site area 地盤面積 sq.m平方米☑About約 involved 涉及的地盤面積及/或總樓面面 40 sq.m平方米☑About約 ☑Gross floor area 總樓面面積 Area of Government land included (c) (if any) 477 sq.m 平方米 ☑About 約 所包括的政府土地面積(倘有)