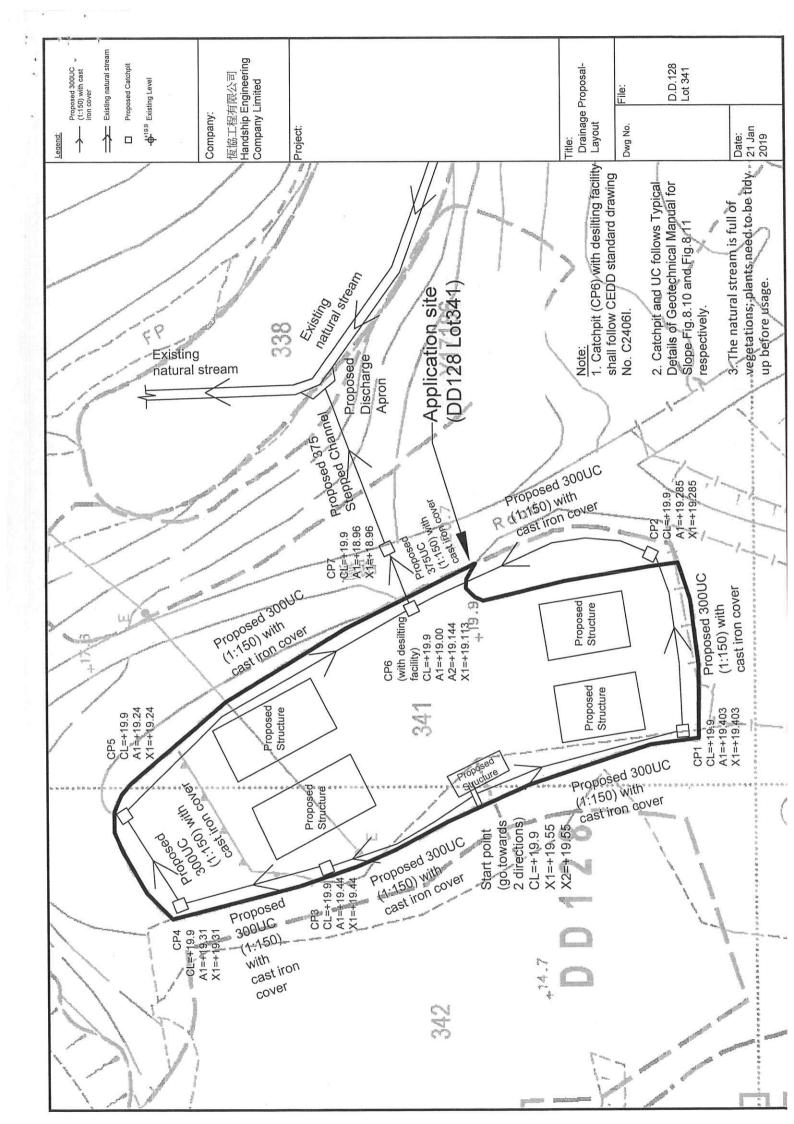

|

Note: The information in the Gist of Application above is provided by the applicant for easy reference of the general public. Under no circumstances will the Town Planning Board accept any liabilities for the use of the information nor any inaccuracies or discrepancies of the information provided. In case of doubt, reference should always be made to the submission of the applicant.

註: 上述申請摘要的資料是由申請人提供以方便市民大眾參考。對於所載資料在使用上的問題及文義上的歧異,城市規劃委員會概不負責。若有任何疑問,應查閱申請人提交的文件。

此為空白頁。 This is a blank page.









375m² (ABOUT) 3.5m - 6.5m (ABOUT) 1-2

NO. OF STRUCTURE DOMESTIC GFA NON-DOMESTIC GFA BUILDING HEIGHT NO. OF STOREY

: 1,270m² (ABOUT) : 267m² (ABOUT) : 1,003m² (ABOUT)

APPLICATION SITE AREA COVERED AREA UNCOVERED AREA

: 0.3 (ABOUT) : 21% (ABOUT)

PLOT RATIO SITE COVERAGE

Ver. 01









Our Ref.: DD128 Lot 341 & VL Your ref.: TPB/A/YL-HTF/1116

The Secretary
Town Planning Board
15/F, North Point Government office
333 Java Road
North Point, Hong Kong

Dear Sir,



By Email

27 May 2021

#### 1<sup>st</sup> Further Information

Proposed Temporary Place of Recreation, Sports and Culture (Hobby Farm) for a Period of 5 Years and Land Filling in "Agriculture" Zone, Lots 341 S.A, 341 S.B, 341 S.C (Part), 341 S.D, 341 S.E and 341 RP in D.D.128, Ha Tsuen, Yuen Long, New Territories

(S.16 Planning Application No. A/YL-HTF/1116)

We are writing to submit further information to address departmental comments of the subject application (**Appendix I**). Your kind attention to the matter is much appreciated.

Should you require more information regarding the application, please c