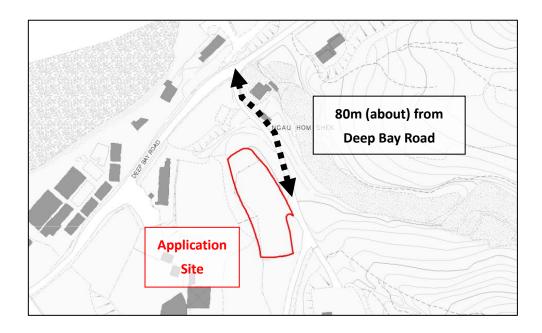

2. Name of Authorised Agent (if applicable) 獲授權代理人姓名/名稱(如適用)

(□Mr. 先生 /□Mrs. 夫人 /□Miss 小姐 /□Ms. 女士 / ☑ Company 公司 /□Organisation 機構 )

R-riches Property Consultants Limited

| 3.  | Application Site 申請地點                                                                                |                                                                                                                          |
|-----|------------------------------------------------------------------------------------------------------|--------------------------------------------------------------------------------------------------------------------------|
| (a) | Full address / location / demarcation district and lot number (if applicable) 詳細地址/地點/丈量約份及地段號碼(如適用) | Lots 341 S.A, 341 S.B, 341 S.C (Part), 341 S.D, 341 S.E and 341 RP in D.D. 128, Lau Fau Shan, Yuen Long, New Territories |
| (b) | Site area and/or gross floor area involved<br>涉及的地盤面積及/或總樓面面<br>積                                    | ☑Site area 地盤面積 1,270 sq.m 平方米☑About 約 ☑Gross floor area 總樓面面積 375 sq.m 平方米☑About 約                                      |
| (c) | Area of Government land included (if any)<br>所包括的政府土地面積(倘有)                                          | N/A sq.m 平方米 □About 約                                                                                                    |