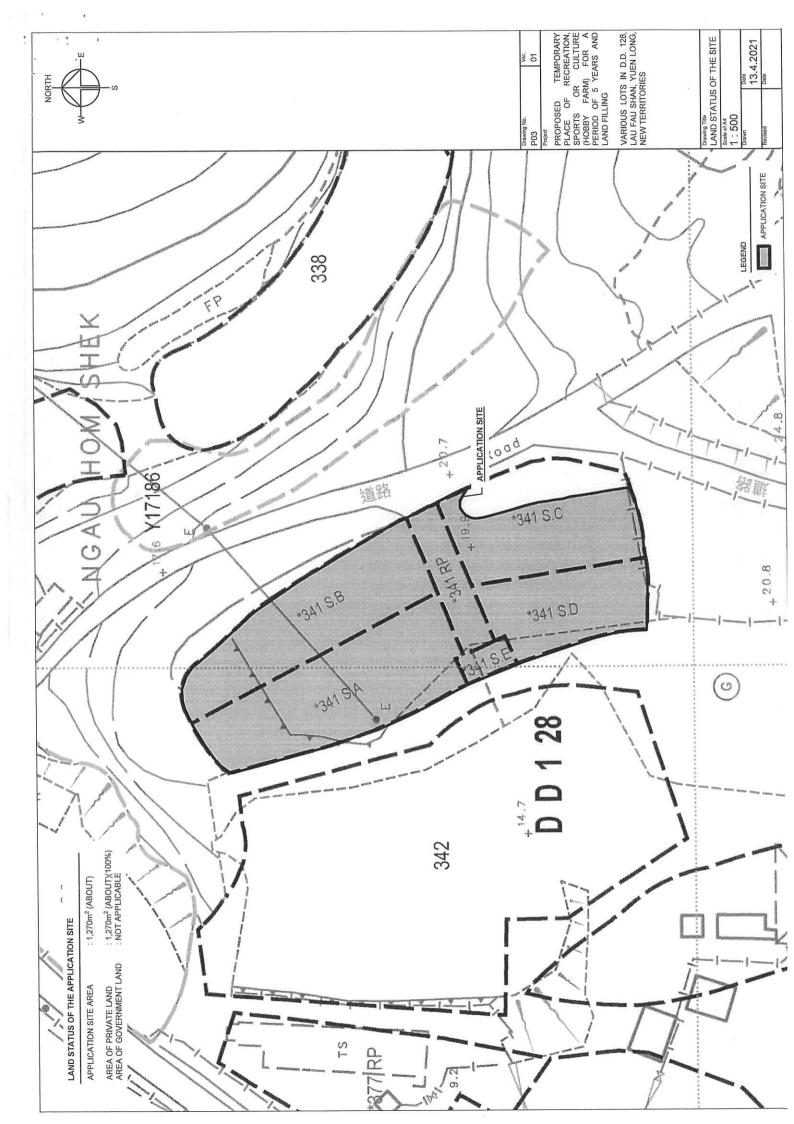

2. Name of Authorised Agent (if applicable) 獲授權代理人姓名/名稱(如適用)

(□Mr. 先生 /□Mrs. 夫人 /□Miss 小姐 /□Ms. 女士 / ☑ Company 公司 /□Organisation 機構 )

R-riches Property Consultants Limited

| 3.  | Application Site 申請地點                                                                                |                                                                                                                          |
|-----|------------------------------------------------------------------------------------------------------|--------------------------------------------------------------------------------------------------------------------------|
| (a) | Full address / location / demarcation district and lot number (if applicable) 詳細地址/地點/丈量約份及地段號碼(如適用) | Lots 341 S.A, 341 S.B, 341 S.C (Part), 341 S.D, 341 S.E and 341 RP in D.D. 128, Lau Fau Shan, Yuen Long, New Territories |
| (b) | Site area and/or gross floor area involved<br>涉及的地盤面積及/或總樓面面<br>積                                    | ☑Site area 地盤面積 1,270 sq.m 平方米☑About 約 ☑Gross floor area 總樓面面積 375 sq.m 平方米☑About 約                                      |
| (c) | Area of Government land included (if any)<br>所包括的政府土地面積(倘有)                                          | N/A sq.m 平方米 □About 約                                                                                                    |