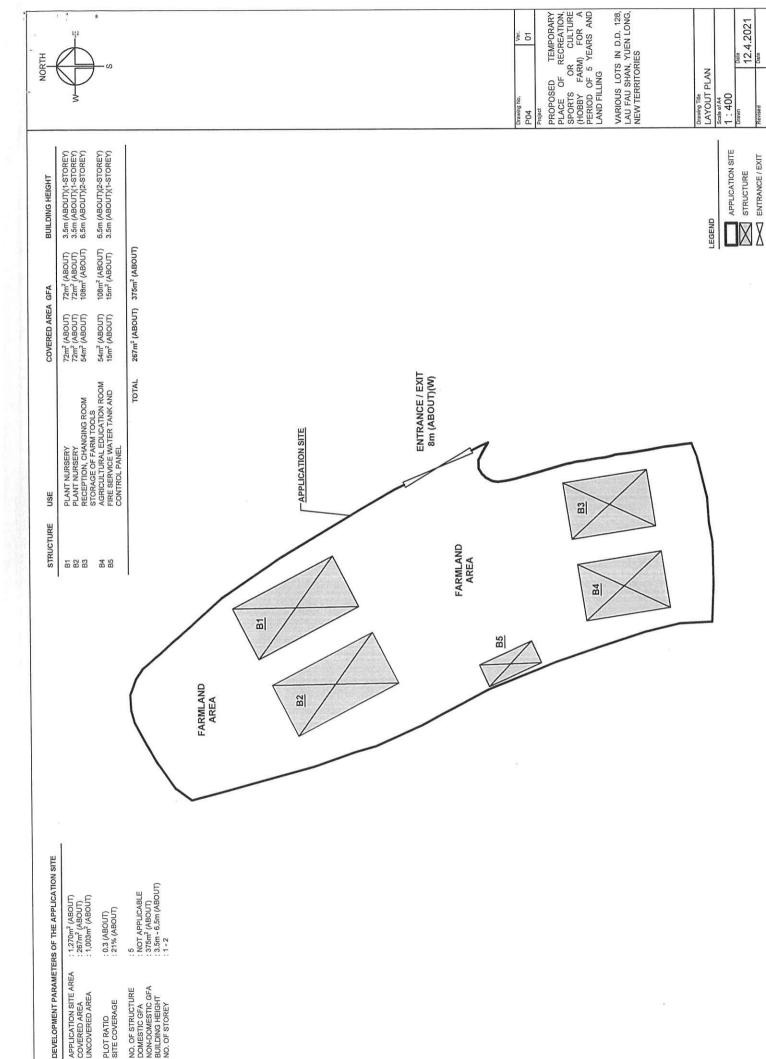

2. Name of Authorised Agent (if applicable) 獲授權代理人姓名/名稱(如適用)

(□Mr. 先生 /□Mrs. 夫人 /□Miss 小姐 /□Ms. 女士 / ☑ Company 公司 /□Organisation 機構 )

R-riches Property Consultants Limited

| 3.  | Application Site 申請地點                                                                                |                                                                                                                          |
|-----|------------------------------------------------------------------------------------------------------|--------------------------------------------------------------------------------------------------------------------------|
| (a) | Full address / location / demarcation district and lot number (if applicable) 詳細地址/地點/丈量約份及地段號碼(如適用) | Lots 341 S.A, 341 S.B, 341 S.C (Part), 341 S.D, 341 S.E and 341 RP in D.D. 128, Lau Fau Shan, Yuen Long, New Territories |
| (b) | Site area and/or gross floor area involved<br>涉及的地盤面積及/或總樓面面<br>積                                    | ☑Site area 地盤面積 1,270 sq.m 平方米☑About 約 ☑Gross floor area 總樓面面積 375 sq.m 平方米☑About 約                                      |
| (c) | Area of Government land included (if any)<br>所包括的政府土地面積(倘有)                                          | N/A sq.m 平方米 □About 約                                                                                                    |