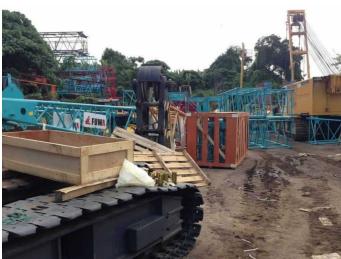

censed and squatter area

Distance from Crest(m): 0

Consequence Category:

**Engineering Judgement:** 

Section No: 2-2

Type of Toe Facility:

Distance from Toe(m):

Type of Crest Facility:

Distance from Crest(m):

Consequence Category:

**Engineering Judgement:** 

Sign of Seepage:

Criterion A satisfied:

Sign of Distress:

Criterion D satisfied:

Non-routine maintenance required:

Note:

Masonry wall/Masonry facing:

Note:

Consequence category (for critical section):

Observations: N/A

**Emergency Action Required:** 

Action By: N/A

## **ACTION TO INITIATE PREVENTIVE WORKS**

Criterion A/Criterion D: N/A

Action By: N/A

Further Study:

Action By: N/A

### OTHER EXTERNAL ACTION

Check / repair Services:

Action By: N/A

Non-routine Maintenance:

Action By: N/A

## <u>PHOTO</u>











Feature No. 6NW-A/C 29



### APPENDIX B

SLOPE INFORMATION OBTAINED FROM SLOPE MAINTENANCE RESPONSIBILITY INFORMATION SYSTEM (SMRIS)

### **Slope Maintenance Responsibility Report**

(6NW-A/C29)



### List of Slope Maintenance Responsibility Area(s)

| 1 | 6NW-A/C29             |                                                                                                                                                                                              | Sub-Division                      | 1                                 |  |  |  |
|---|-----------------------|----------------------------------------------------------------------------------------------------------------------------------------------------------------------------------------------|-----------------