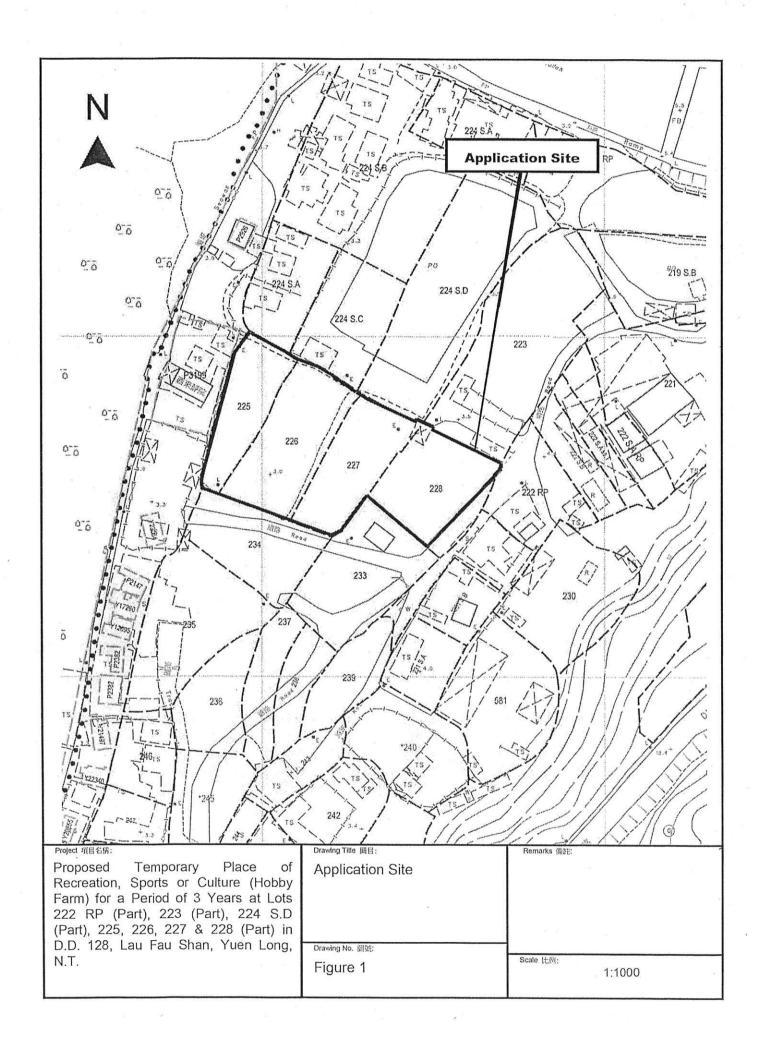

Metro Planning & Development Company Limited (都市規劃及發展顧問有限公司)

| 3.  | Application Site 申請地點                                                                                |                                                                                                                       |
|-----|------------------------------------------------------------------------------------------------------|-----------------------------------------------------------------------------------------------------------------------|
| (a) | Full address / location / demarcation district and lot number (if applicable) 詳細地址/地點/丈量約份及地段號碼(如適用) | Lots 222 RP (Part), 223 (Part), 224 S.D (Part), 225, 226, 227 & 228 (Part) in D.D. 128, Lau Fau Shan, Yuen Long, N.T. |
| (b) | Site area and/or gross floor area involved<br>涉及的地盤面積及/或總樓面面<br>積                                    | ☑Site area 地盤面積 3,100 sq.m 平方米☑About 約 Not more than ☑Gross floor area 總樓面面積 30 sq.m 平方米□About 約                      |
| (c) | Area of Government land included (if any)<br>所包括的政府土地面積(倘有)                                          | Nil sq.m 平方米 □About 約                                                                                                 |