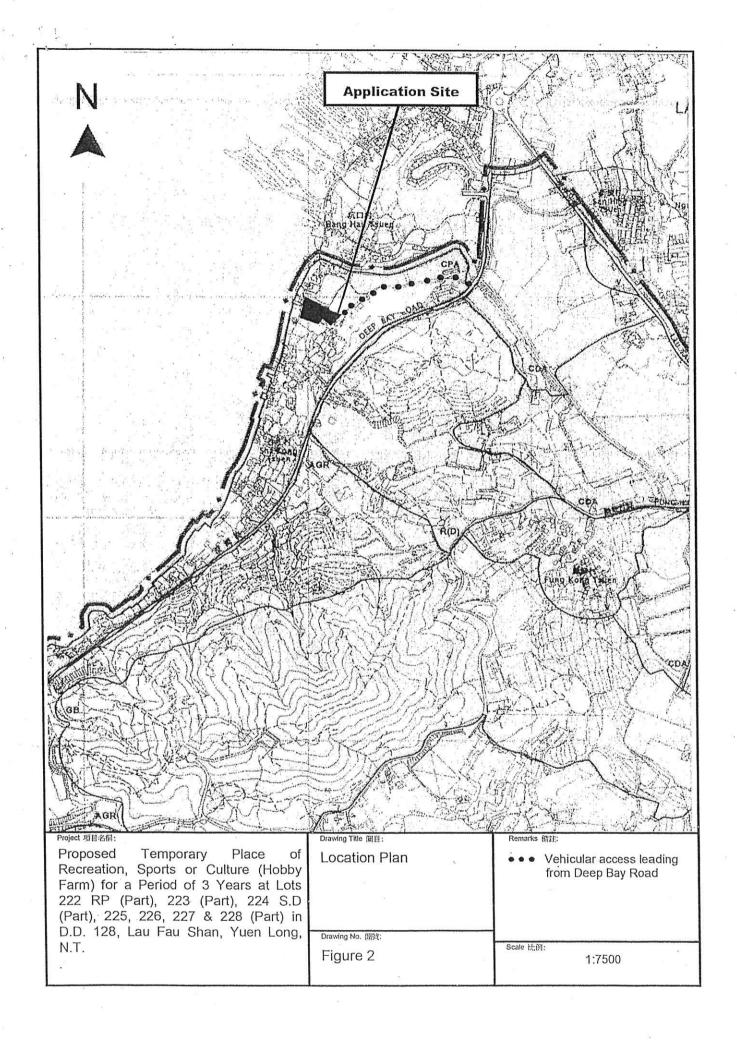

Metro Planning & Development Company Limited (都市規劃及發展顧問有限公司)

| 3.  | Application Site 申請地點                                                                                |                                                                                                                       |
|-----|------------------------------------------------------------------------------------------------------|-----------------------------------------------------------------------------------------------------------------------|
| (a) | Full address / location / demarcation district and lot number (if applicable) 詳細地址/地點/丈量約份及地段號碼(如適用) | Lots 222 RP (Part), 223 (Part), 224 S.D (Part), 225, 226, 227 & 228 (Part) in D.D. 128, Lau Fau Shan, Yuen Long, N.T. |
| (b) | Site area and/or gross floor area involved<br>涉及的地盤面積及/或總樓面面<br>積                                    | ☑Site area 地盤面積 3,100 sq.m 平方米☑About 約 Not more than ☑Gross floor area 總樓面面積 30 sq.m 平方米□About 約                      |
| (c) | Area of Government land included (if any)<br>所包括的政府土地面積(倘有)                                          | Nil sq.m 平方米 □About 約                                                                                                 |