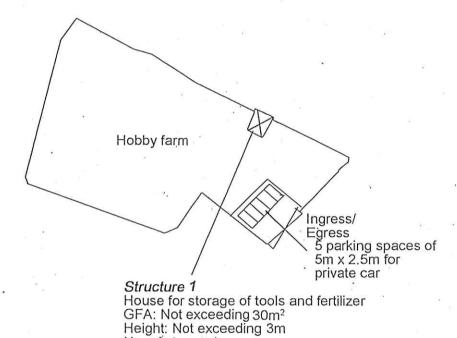

Metro Planning & Development Company Limited (都市規劃及發展顧問有限公司)

| 3.  | Application Site 申請地點                                                                                |                                                                                                                       |
|-----|------------------------------------------------------------------------------------------------------|-----------------------------------------------------------------------------------------------------------------------|
| (a) | Full address / location / demarcation district and lot number (if applicable) 詳細地址/地點/丈量約份及地段號碼(如適用) | Lots 222 RP (Part), 223 (Part), 224 S.D (Part), 225, 226, 227 & 228 (Part) in D.D. 128, Lau Fau Shan, Yuen Long, N.T. |
| (b) | Site area and/or gross floor area involved<br>涉及的地盤面積及/或總樓面面<br>積                                    | ☑Site area 地盤面積 3,100 sq.m 平方米☑About 約 Not more than ☑Gross floor area 總樓面面積 30 sq.m 平方米□About 約                      |
| (c) | Area of Government land included (if any)<br>所包括的政府土地面積(倘有)                                          | Nil sq.m 平方米 □About 約                                                                                                 |