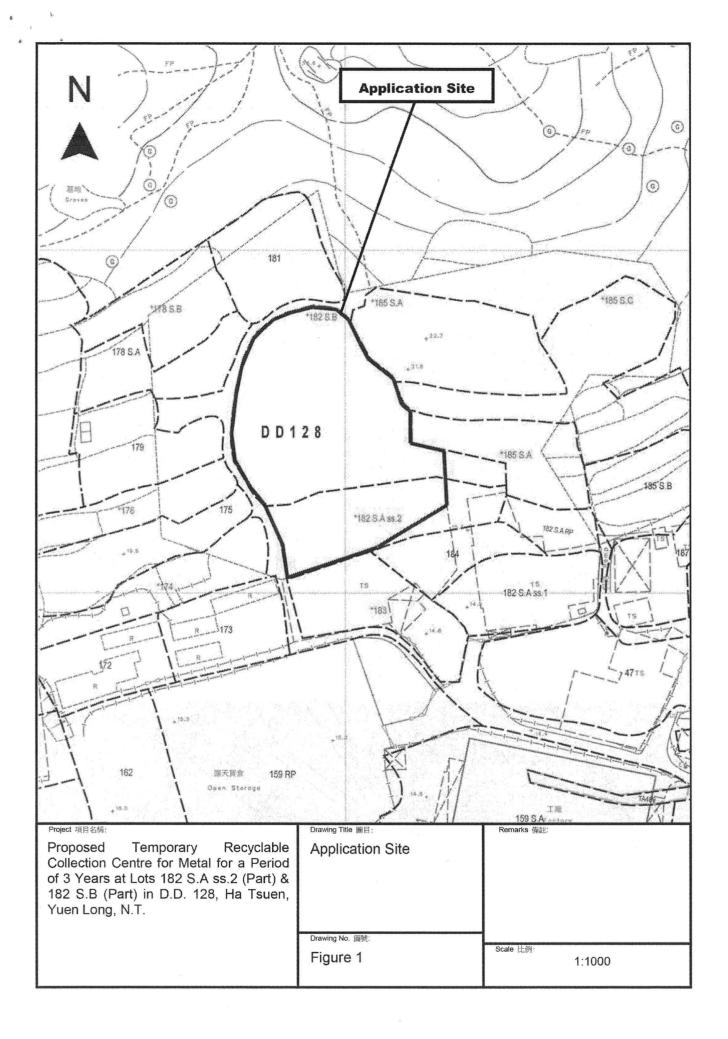

| 3.  | Application Site 申請地點                                                                                |                                                                                                   |
|-----|------------------------------------------------------------------------------------------------------|---------------------------------------------------------------------------------------------------|
| (a) | Full address / location / demarcation district and lot number (if applicable) 詳細地址/地點/丈量約份及地段號碼(如適用) | Lots 182 S.A ss.2 (Part) & 182 S.B (Part) in D.D. 128, Ha Tsuen, Yuen Long, N.T.                  |
| (b) | Site area and/or gross floor area involved<br>涉及的地盤面積及/或總樓面面<br>積                                    | ☑Site area 地盤面積 3,350 sq.m 平方米☑About 約 Not more than ☑Gross floor area 總樓面面積 645 sq.m 平方米□About 約 |
| (c) | Area of Government land included (if any)<br>所包括的政府土地面積(倘有)                                          | Nil sq.m 平方米 □About 約                                                                             |