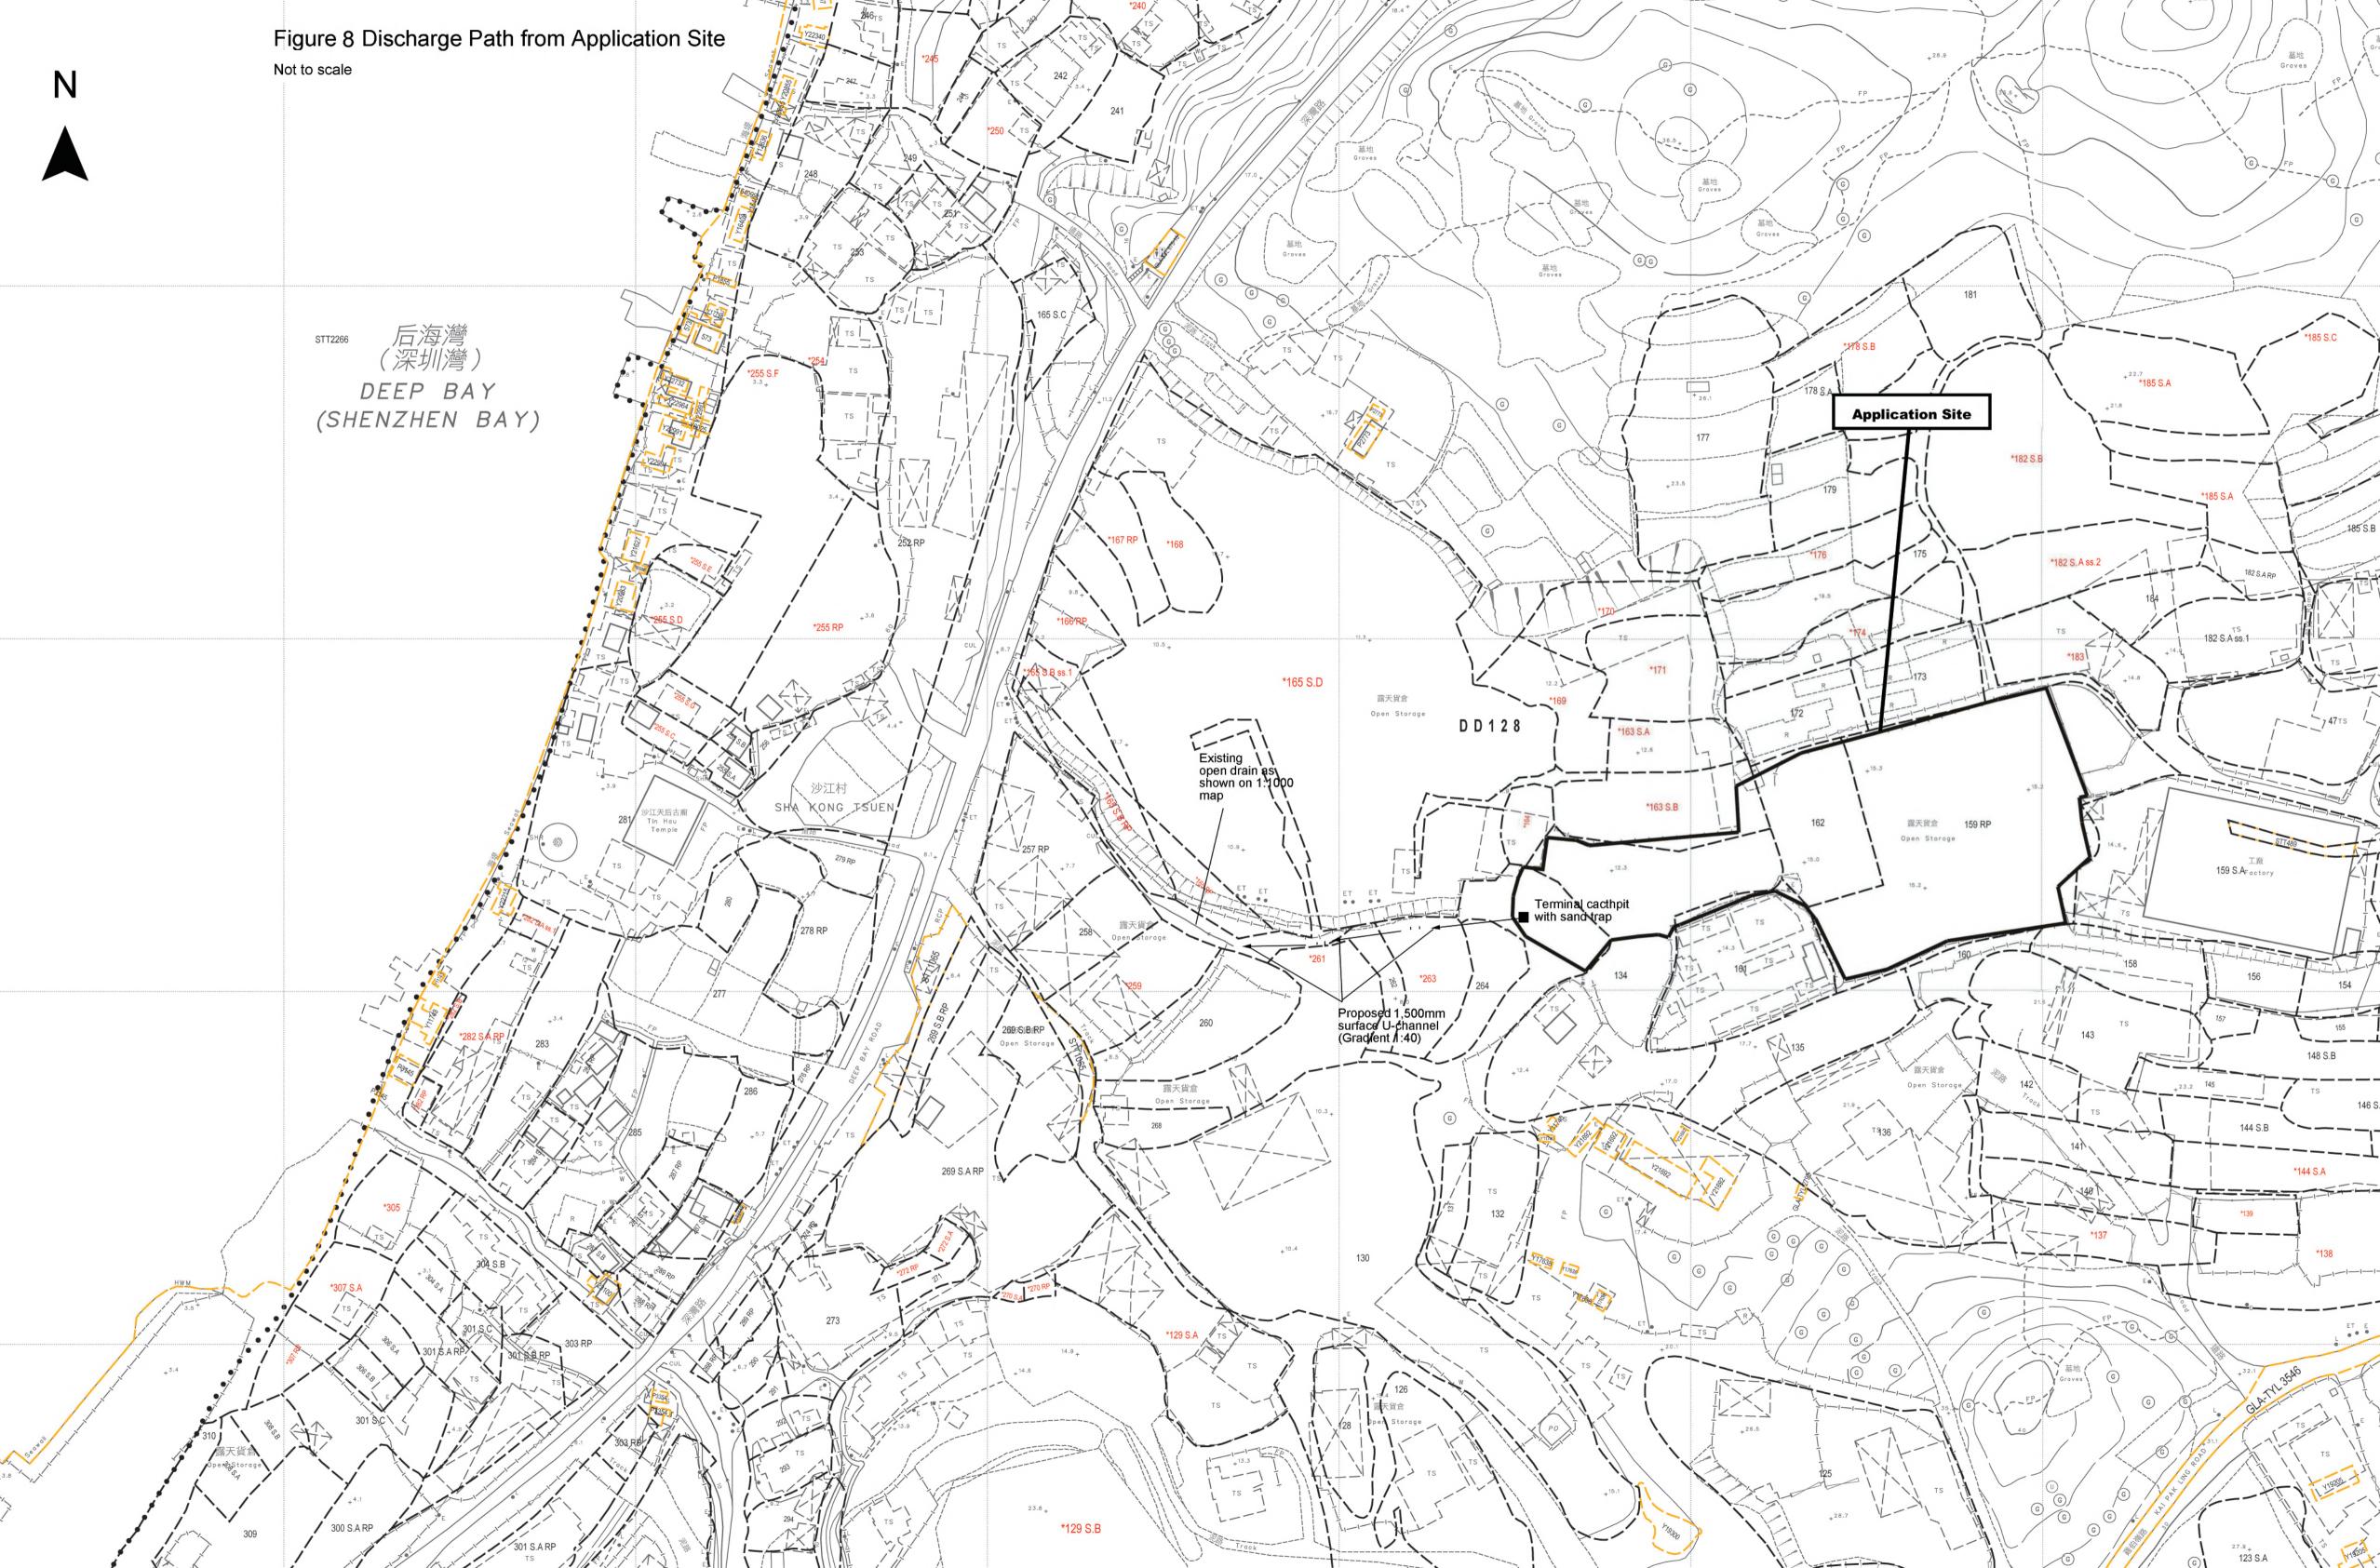

pcu of medium goods vehicle is taken as 2; &
- 3. Morning peak is defined as 7:00a.m. to 9:00a.m. whereas afternoon peak is defined as 5:00p.m. to 7:00p.m.
- 2.3 In association with the intended purpose, adequate space for manoeuvring would be provided within the application site. Sufficient space within the application site is provided so that no queueing up of vehicle would be occurred outside the application site.











Project 項目名標:

Temporary Open Storage of Metal for a Period of 3 Years at Lots 134 (Part), 159 RP (Part), 161 (Part), 162 (Part), 163 S.B (Part) and 173 (Part) in D.D. 128 and adjoining Government Land, Ha Tsuen, Yuen Long, New Territories Drawing Title 圖目:

Details of Proposed Surface U-channel

Remarks 備註:

Drawing No. 運航:

Figure 5

Scale 比例:

Not to scale









Figure 9 - Chart for the Rapid Design of Channels





Project 项目交额。

Proposed Temporary Open Storage of Metal for a Period of 3 Years at Lots 134 (Part), 159 RP (Part), 161 (Part), 162 (Part), 163 S.B (Part) and 173 (Part) in D.D. 128 and adjoining Government Land, Ha Tsuen, Yuen Long, New Territories Drawing Title 圖目

Site photo Showing the Stream for Dissipation

Remarks 備註:

Drawing No. 圖號:

Figure 11

Scale 比例:

Not to scale

Total: 3 pages

Date: 5 February 2024

TPB Ref.: A/YL-HTF/1167

By Email

Town Planning Board 15/F, North Point Government Offices 333, Java Road North Point Hong Kong (Attn: The Secretary)

Dear Sir,

Temporary Open Storage of Metal for a Period of 3 Years at Lots 134 (Part), 159 RP (Part), 161 (Part), 162 (Part), 163 S.B (Part) and 173 (Part) in D.D. 128 an