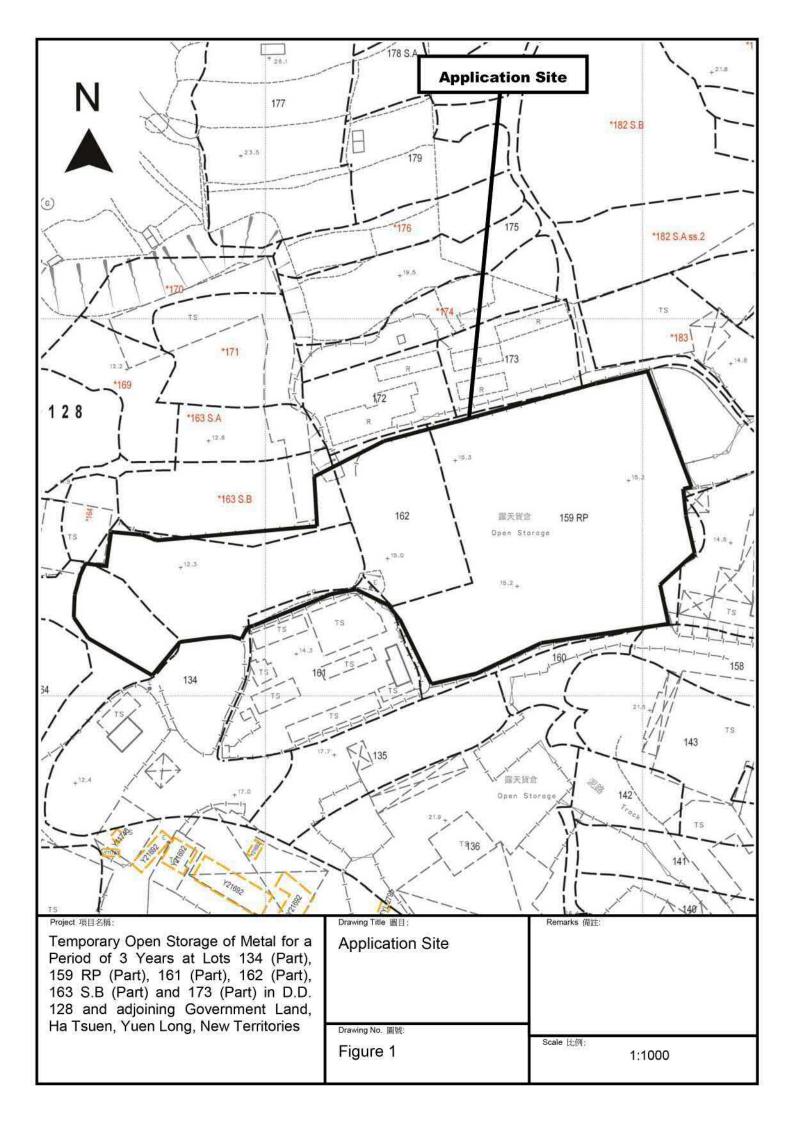

#### 3. Application Site 申請地點 Lots 134 (Part), 159 RP (Part), 161 (Part), 162 (Part), 163 S.B (Part) and 173 (Part) in D.D. 128 and adjoining Government Land, Ha Tsuen, location (a) Full address Yuen Long, New Territories demarcation district and lot number (if applicable) 詳細地址/地點/丈量約份及 地段號碼(如適用) Site area and/or gross floor area involved 涉及的地盤面積及/或總樓面面 ☑Gross floor area 總樓面面積 40 sq.m 平方米□About 約 Area of Government land included (if any) 477 \_\_\_\_\_sq.m 平方米 ☑About 約 所包括的政府土地面積(倘有)