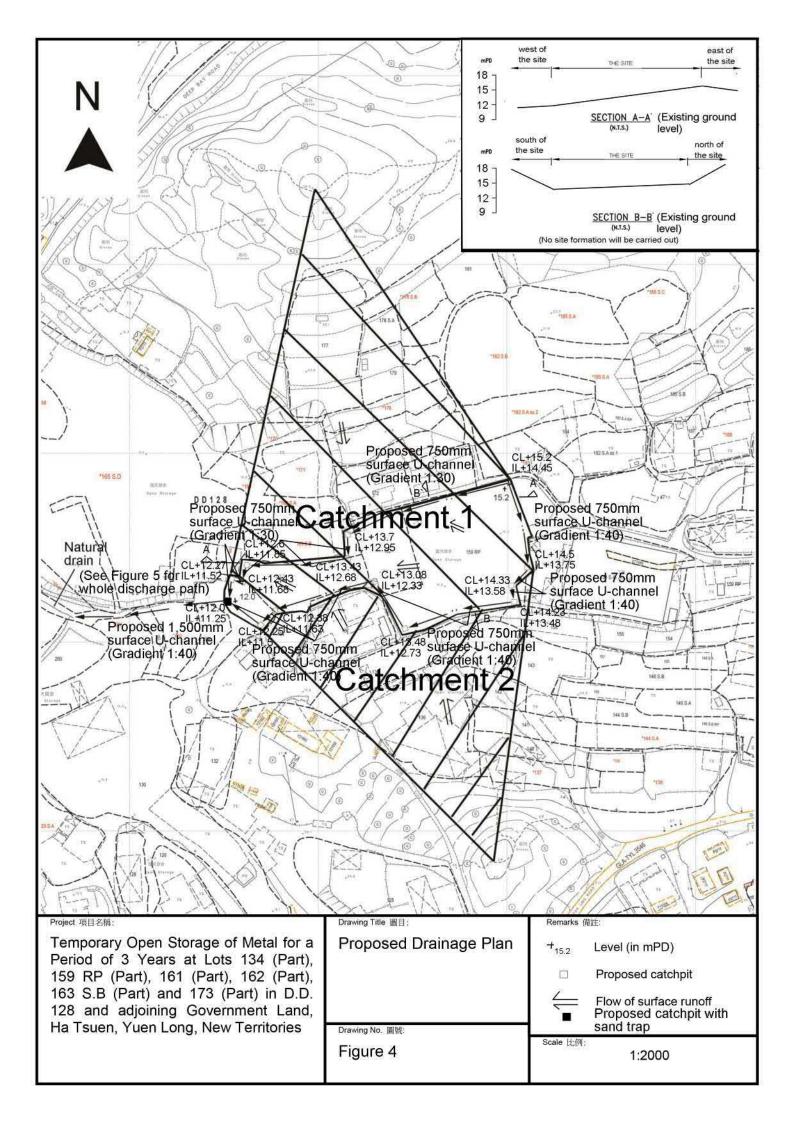

|
| goods   | 0.44            | 0.44                   | 2             | 2               |
| vehicle |                 |                        |               |                 |

#### Note:

- 1. The operation hours of the proposed development is from 9:00a.m. to 6:00p.m. from Mondays to Saturdays. No operation will be held on Sundays and public holidays;
- 2. The pcu of medium goods vehicle is taken as 2; &
- 3. Morning peak is defined as 7:00a.m. to 9:00a.m. whereas afternoon peak is defined as 5:00p.m. to 7:00p.m.
- 2.3 In association with the intended purpose, adequate space for manoeuvring would be provided within the application site. Sufficient space within the application site is provided so that no queueing up of vehicle would be occurred outside the application site.











Project 項目名標:

Temporary Open Storage of Metal for a Period of 3 Years at Lots 134 (Part), 159 RP (Part), 161 (Part), 162 (Part), 163 S.B (Part) and 173 (Part) in D.D. 128 and adjoining Government Land, Ha Tsuen, Yuen Long, New Territories Drawing Title 圖目:

Details of Proposed Surface U-channel

Remarks 備註:

Drawing No. 運航:

Figure 5

Scale 比例:

Not to scale









Figure 9 - Chart for the Rapid Design of Channels





Project 项目交额。

Proposed Temporary Open Storage of Metal for a Period of 3 Years at Lots 134 (Part), 159 RP (Part), 161 (Part), 162 (Part), 163 S.B (Part) and 173 (Part) in D.D. 128 and adjoining Government Land, Ha Tsuen, Yuen Long, New Territories Drawing Title 圖目

Site photo Showing the Stream for Dissipation

Remarks 備註:

Drawing No. 圖號:

Figure 11

Scale 比例:

Not