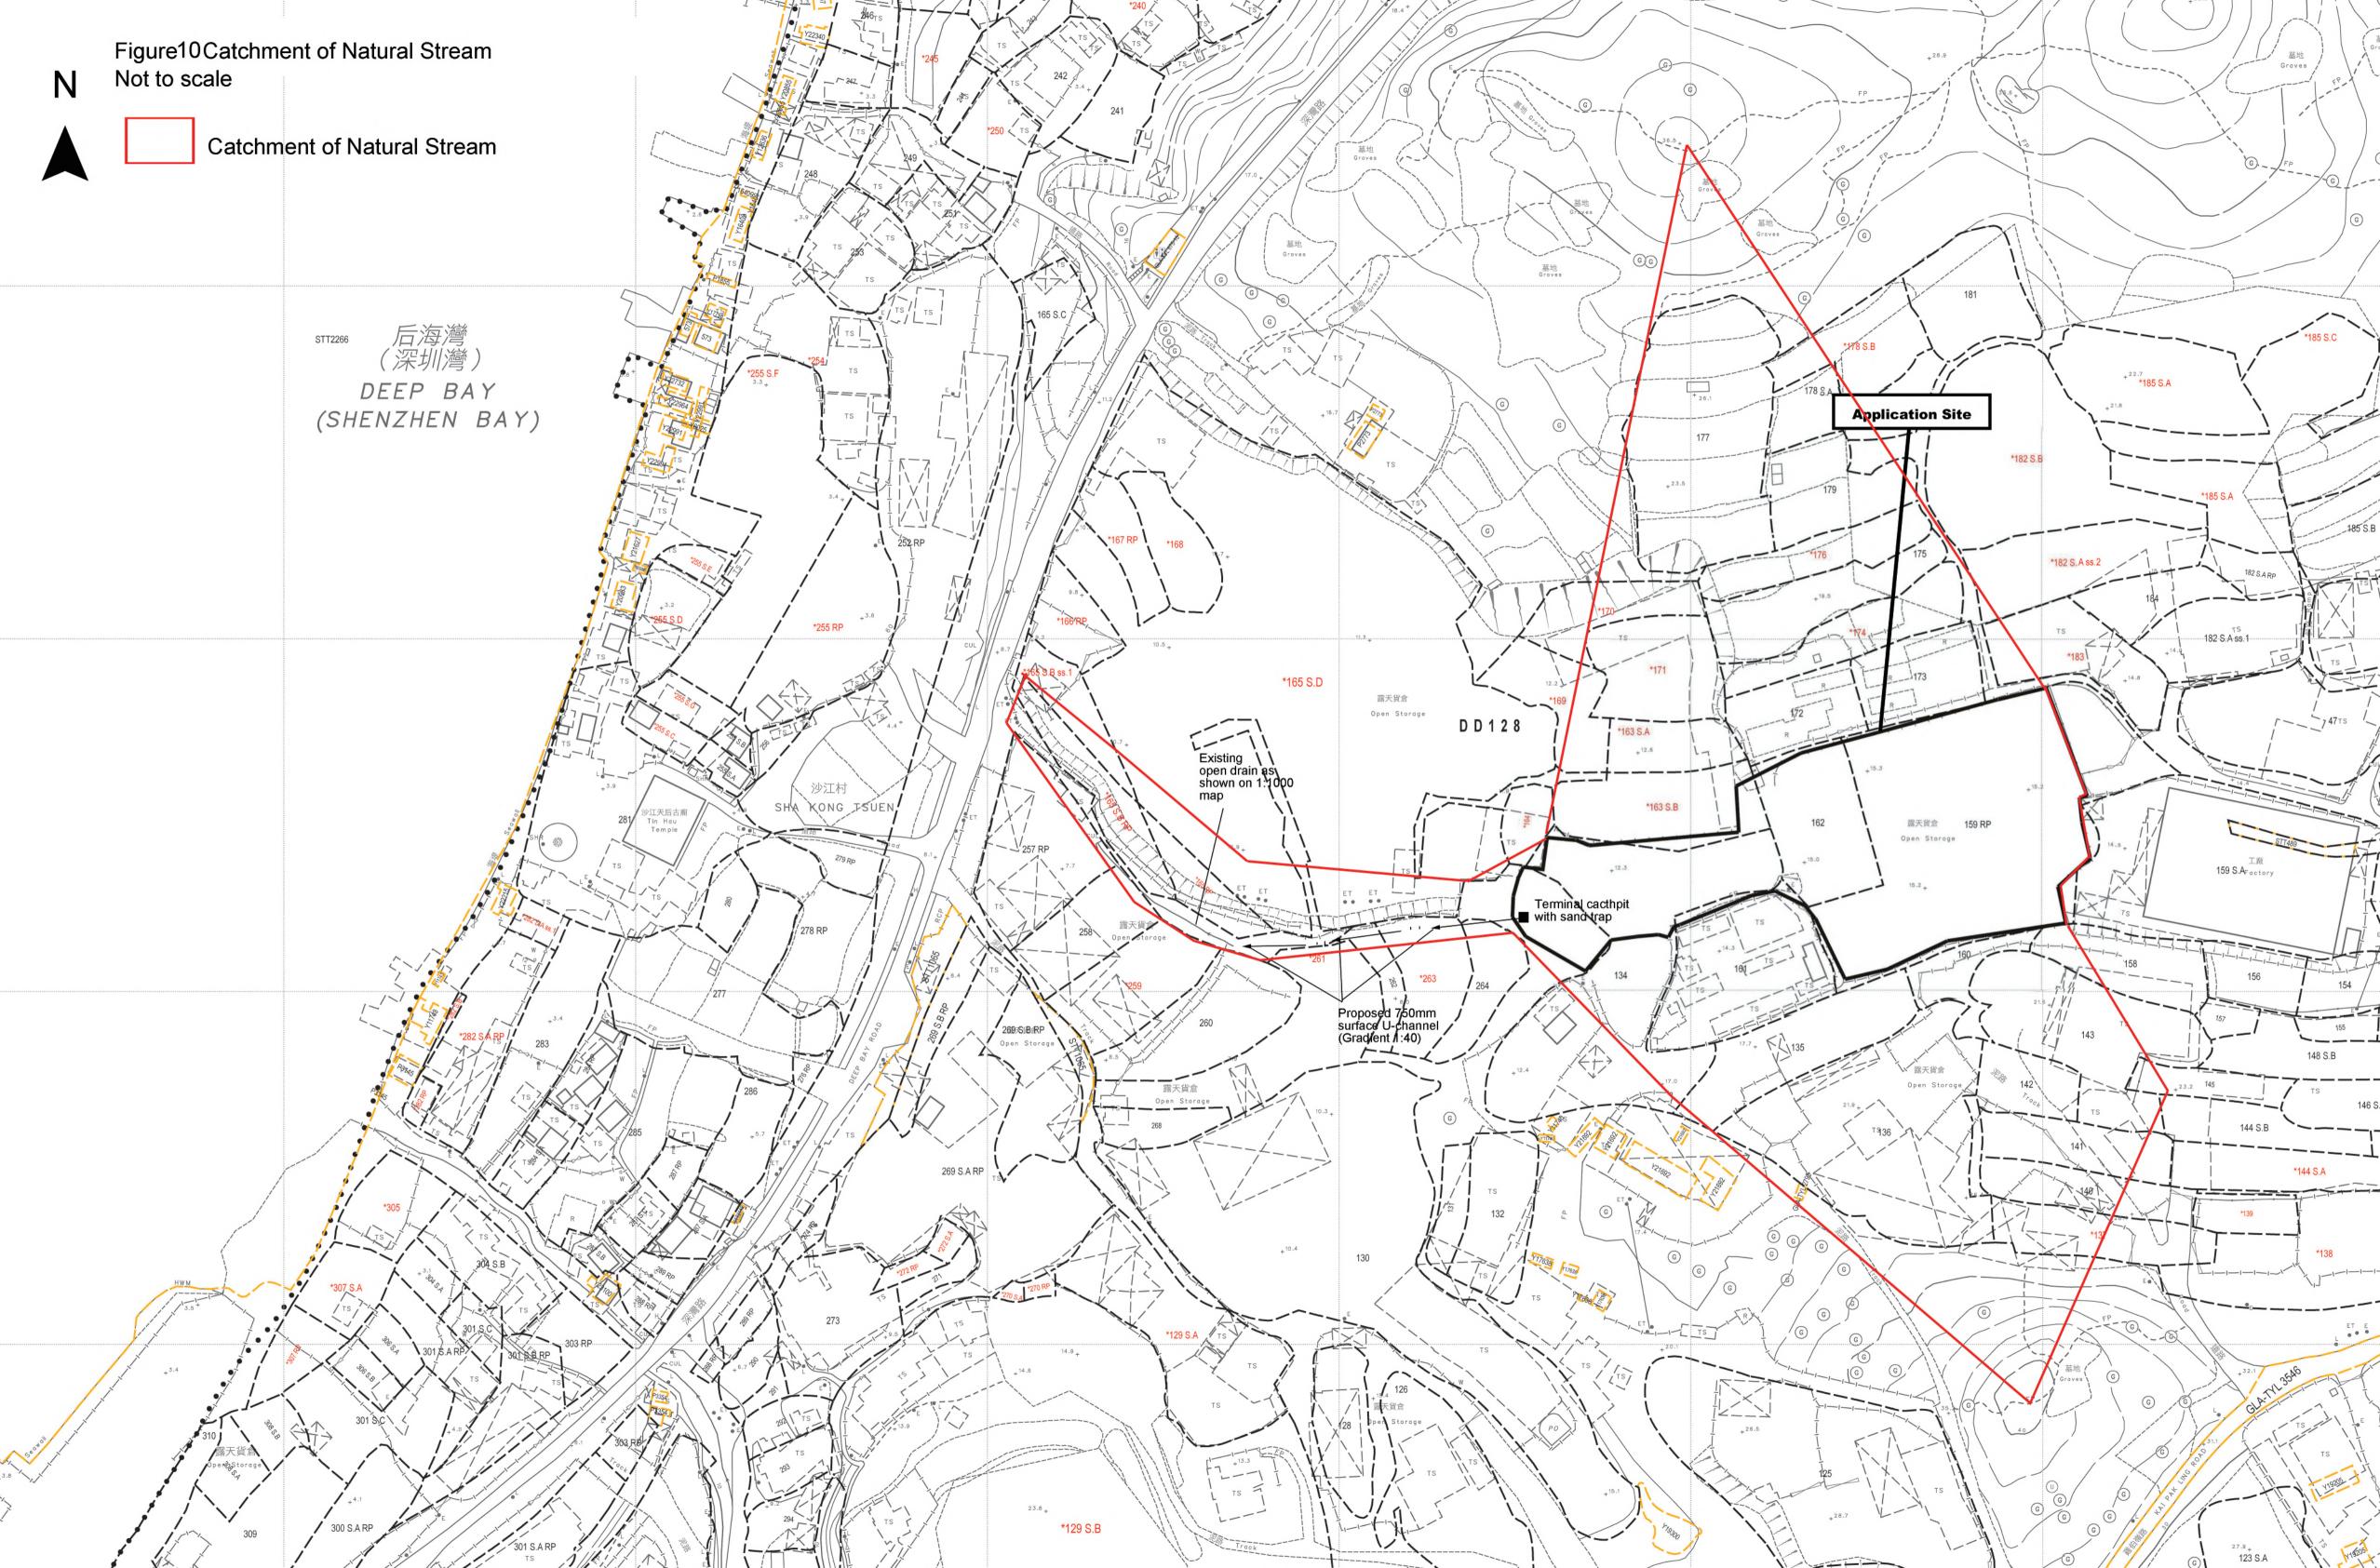

#### 3. Application Site 申請地點 Lots 134 (Part), 159 RP (Part), 161 (Part), 162 (Part), 163 S.B (Part) and 173 (Part) in D.D. 128 and adjoining Government Land, Ha Tsuen, location (a) Full address Yuen Long, New Territories demarcation district and lot number (if applicable) 詳細地址/地點/丈量約份及 地段號碼(如適用) Site area and/or gross floor area involved 涉及的地盤面積及/或總樓面面 ☑Gross floor area 總樓面面積 40 sq.m 平方米□About 約 Area of Government land included (if any) 477 \_\_\_\_\_sq.m 平方米 ☑About 約 所包括的政府土地面積(倘有)