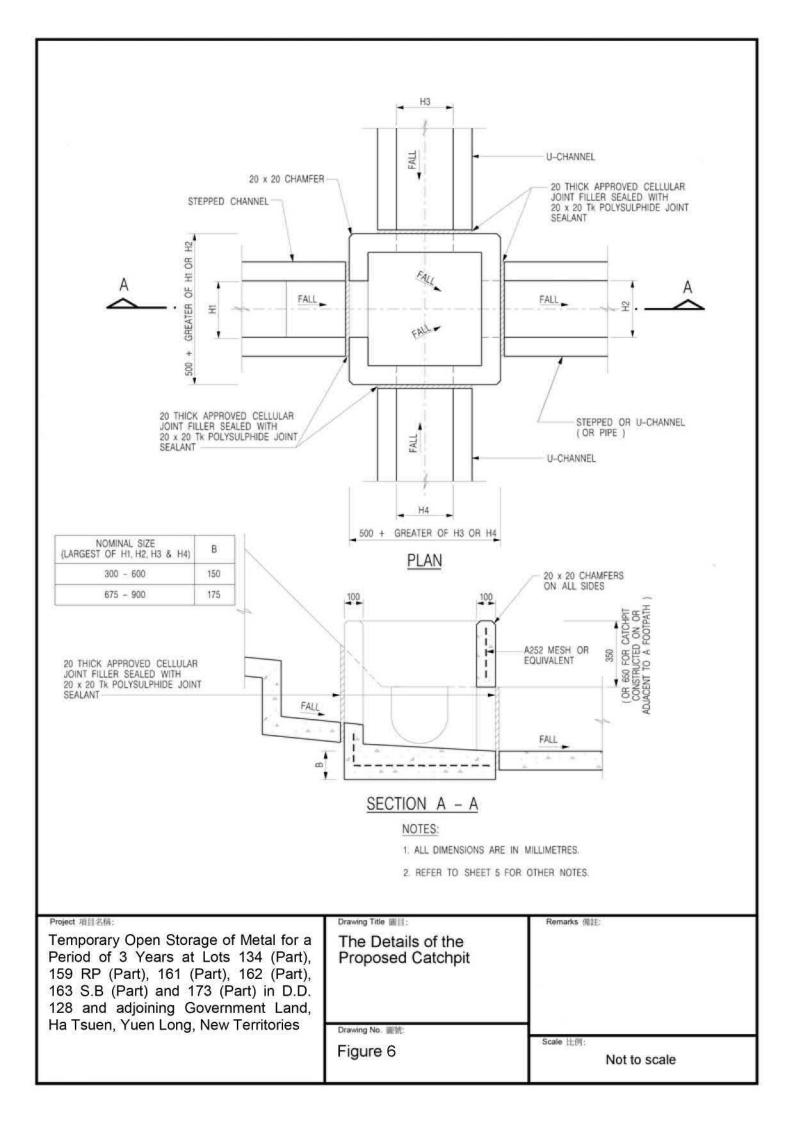

The pcu of medium goods vehicle is taken as 2; &
- 3. Morning peak is defined as 7:00a.m. to 9:00a.m. whereas afternoon peak is defined as 5:00p.m. to 7:00p.m.
- 2.3 In association with the intended purpose, adequate space for manoeuvring would be provided within the application site. Sufficient space within the application site is provided so that no queueing up of vehicle would be occurred outside the application site.











Project 項目名標:

Temporary Open Storage of Metal for a Period of 3 Years at Lots 134 (Part), 159 RP (Part), 161 (Part), 162 (Part), 163 S.B (Part) and 173 (Part) in D.D. 128 and adjoining Government Land, Ha Tsuen, Yuen Long, New Territories Drawing Title 圖目:

Details of Proposed Surface U-channel

Remarks 備註:

Drawing No. 運航:

Figure 5

Scale 比例:

Not to scale









Figure 9 - Chart for the Rapid Design of Channels





Project 项目交额。

Proposed Temporary Open Storage of Metal for a Period of 3 Years at Lots 134 (Part), 159 RP (Part), 161 (Part), 162 (Part), 163 S.B (Part) and 173 (Part) in D.D. 128 and adjoining Government Land, Ha Tsuen, Yuen Long, New Territories Drawing Title 圖目

Site photo Showing the Stream for Dissipation

Remarks 備註:

Drawing No. 圖號:

Figure 11

Scale 比例:

Not to scale

Total: 3 pages

Date: 5 February 2024

TPB Ref.: A/YL-HTF/1167

By Email

Town Planning Board 15/F, North Point Government Offices 333, Java Road North Point Hong Kong (Attn: The Secretary)

Dear Sir,

Temporary Open Storage of Metal for a Period of 3 Years at Lots 134 (Part), 159 RP (Part), 161 (Part), 162 (Part), 163 S.B (Part) and 173 (Part) in D.D. 12