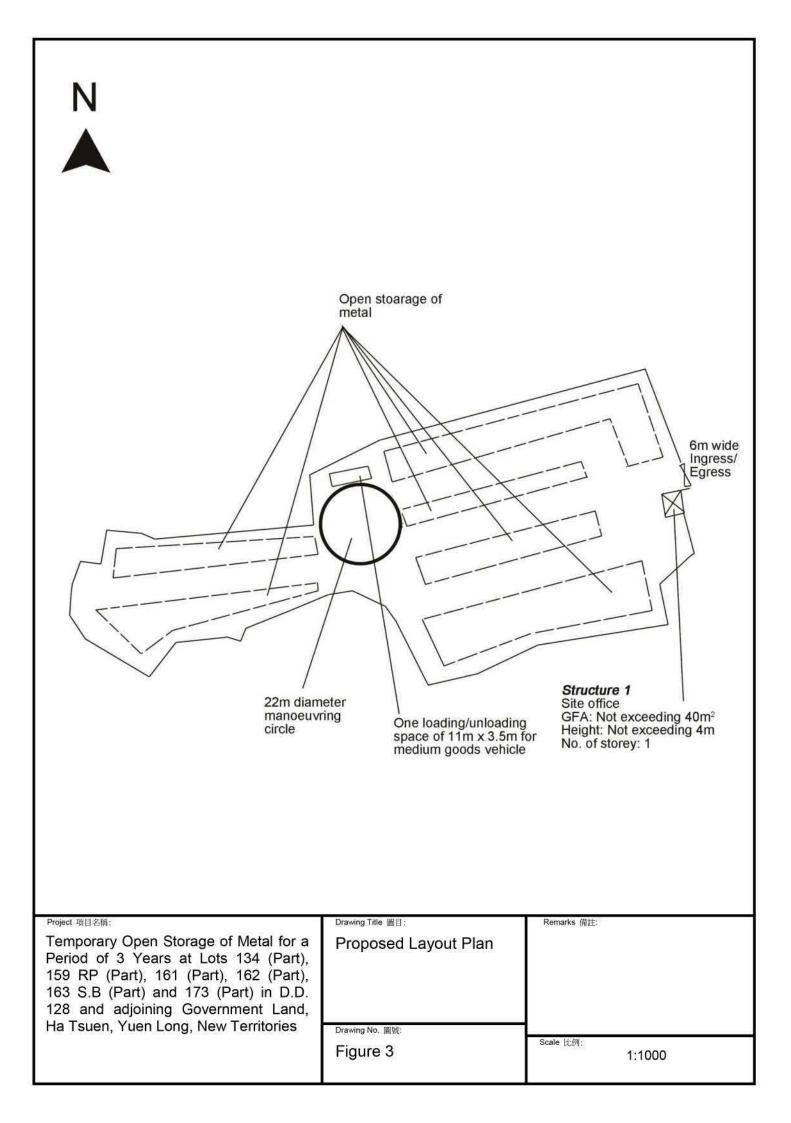

#### 3. Application Site 申請地點 Lots 134 (Part), 159 RP (Part), 161 (Part), 162 (Part), 163 S.B (Part) and 173 (Part) in D.D. 128 and adjoining Government Land, Ha Tsuen, location (a) Full address Yuen Long, New Territories demarcation district and lot number (if applicable) 詳細地址/地點/丈量約份及 地段號碼(如適用) Site area and/or gross floor area involved 涉及的地盤面積及/或總樓面面 ☑Gross floor area 總樓面面積 40 sq.m 平方米□About 約 Area of Government land included (if any) 477 \_\_\_\_\_sq.m 平方米 ☑About 約 所包括的政府土地面積(倘有)