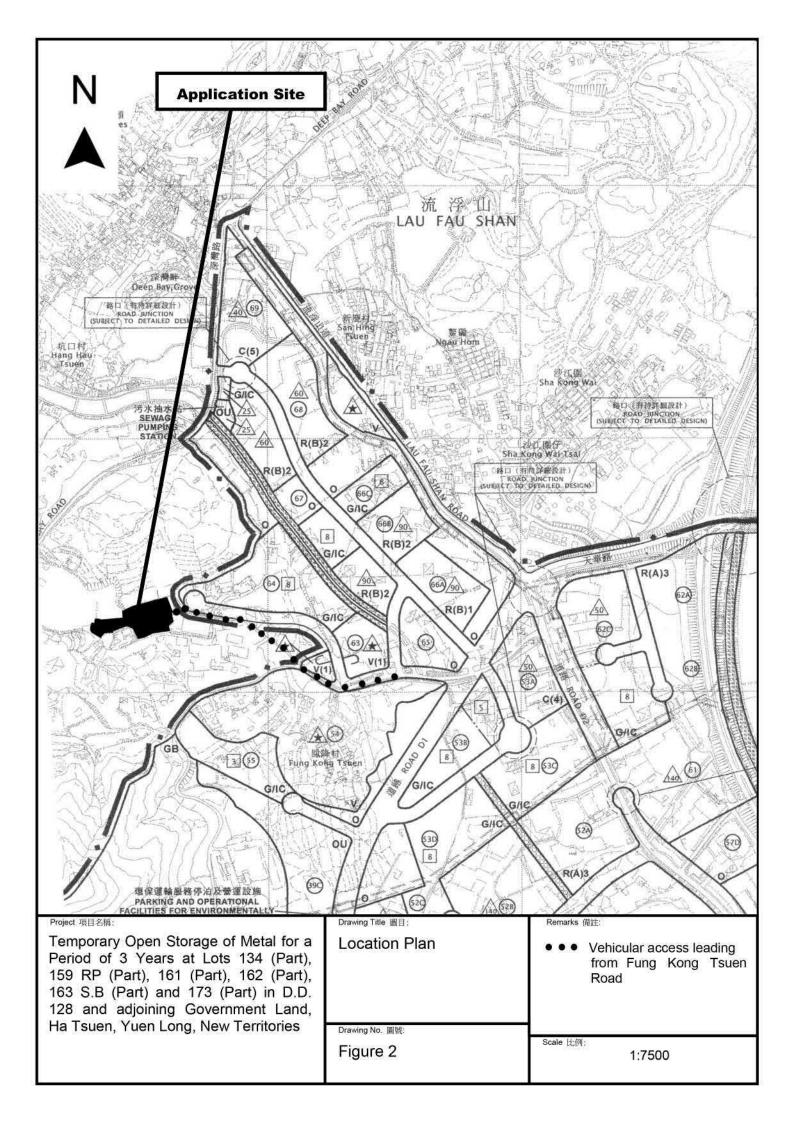

#### 3. Application Site 申請地點 Lots 134 (Part), 159 RP (Part), 161 (Part), 162 (Part), 163 S.B (Part) and 173 (Part) in D.D. 128 and adjoining Government Land, Ha Tsuen, location (a) Full address Yuen Long, New Territories demarcation district and lot number (if applicable) 詳細地址/地點/丈量約份及 地段號碼(如適用) Site area and/or gross floor area involved 涉及的地盤面積及/或總樓面面 ☑Gross floor area 總樓面面積 40 sq.m 平方米□About 約 Area of Government land included (if any) 477 \_\_\_\_\_sq.m 平方米 ☑About 約 所包括的政府土地面積(倘有)