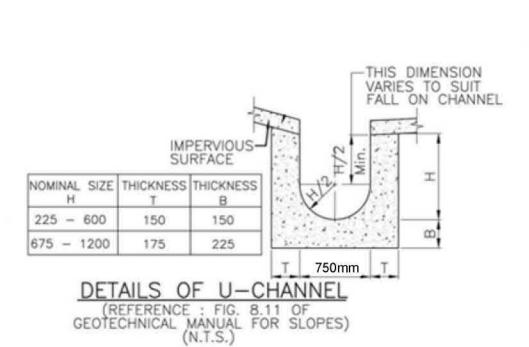

|
| goods   | 0.44            | 0.44                   | 2             | 2               |
| vehicle |                 |                        |               |                 |

#### Note:

- 1. The operation hours of the proposed development is from 9:00a.m. to 6:00p.m. from Mondays to Saturdays. No operation will be held on Sundays and public holidays;
- 2. The pcu of medium goods vehicle is taken as 2; &
- 3. Morning peak is defined as 7:00a.m. to 9:00a.m. whereas afternoon peak is defined as 5:00p.m. to 7:00p.m.
- 2.3 In association with the intended purpose, adequate space for manoeuvring would be provided within the application site. Sufficient space within the application site is provided so that no queueing up of vehicle would be occurred outside the application site.











Project 項目名標:

Temporary Open Storage of Metal for a Period of 3 Years at Lots 134 (Part), 159 RP (Part), 161 (Part), 162 (Part), 163 S.B (Part) and 173 (Part) in D.D. 128 and adjoining Government Land, Ha Tsuen, Yuen Long, New Territories Drawing Title 圖目:

Details of Proposed Surface U-channel

Remarks 備註:

Drawing No. 運航:

Figure 5

Scale 比例:

Not to scale









Figure 9 - Chart for the Rapid Design of Channels





Project 项目交额。

Proposed Temporary Open Storage of Metal for a Period of 3 Years at Lots 134 (Part), 159 RP (Part), 161 (Part), 162 (Part), 163 S.B (Part) and 173 (Part) in D.D. 128 and adjoining Government Land, Ha Tsuen, Yuen Long, New Territories Drawing Title 圖目

Site photo Showing the Stream for Dissipation

Remarks 備註:

Drawing No. 圖號:

Figure 11

Scale 比例:

Not to