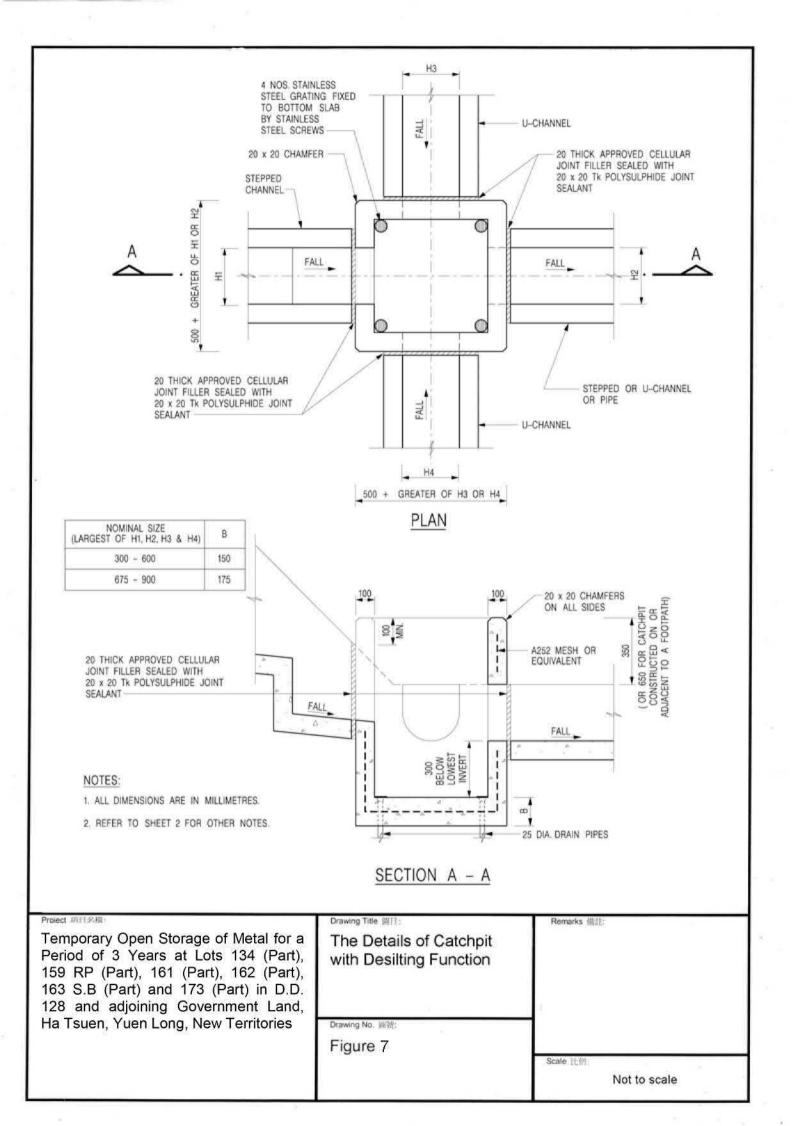

he pcu of medium goods vehicle is taken as 2; &
- 3. Morning peak is defined as 7:00a.m. to 9:00a.m. whereas afternoon peak is defined as 5:00p.m. to 7:00p.m.
- 2.3 In association with the intended purpose, adequate space for manoeuvring would be provided within the application site. Sufficient space within the application site is provided so that no queueing up of vehicle would be occurred outside the application site.











Project 項目名標:

Temporary Open Storage of Metal for a Period of 3 Years at Lots 134 (Part), 159 RP (Part), 161 (Part), 162 (Part), 163 S.B (Part) and 173 (Part) in D.D. 128 and adjoining Government Land, Ha Tsuen, Yuen Long, New Territories Drawing Title 圖目:

Details of Proposed Surface U-channel

Remarks 備註:

Drawing No. 運航:

Figure 5

Scale 比例:

Not to scale









Figure 9 - Chart for the Rapid Design of Channels





Project 项目交额。

Proposed Temporary Open Storage of Metal for a Period of 3 Years at Lots 134 (Part), 159 RP (Part), 161 (Part), 162 (Part), 163 S.B (Part) and 173 (Part) in D.D. 128 and adjoining Government Land, Ha Tsuen, Yuen Long, New Territories Drawing Title 圖目

Site photo Showing the Stream for Dissipation

Remarks 備註:

Drawing No. 圖號:

Figure 11

Scale 比例:

Not to scale

Total: 3 pages

Date: 5 February 2024

TPB Ref.: A/YL-HTF/1167

By Email

Town Planning Board 15/F, North Point Government Offices 333, Java Road North Point Hong Kong (Attn: The Secretary)

Dear Sir,

Temporary Open Storage of Metal for a Period of 3 Years at Lots 134 (Part), 159 RP (Part), 161 (Part), 162 (Part), 163 S.B (Part) and 173 (Part) in D.D. 128