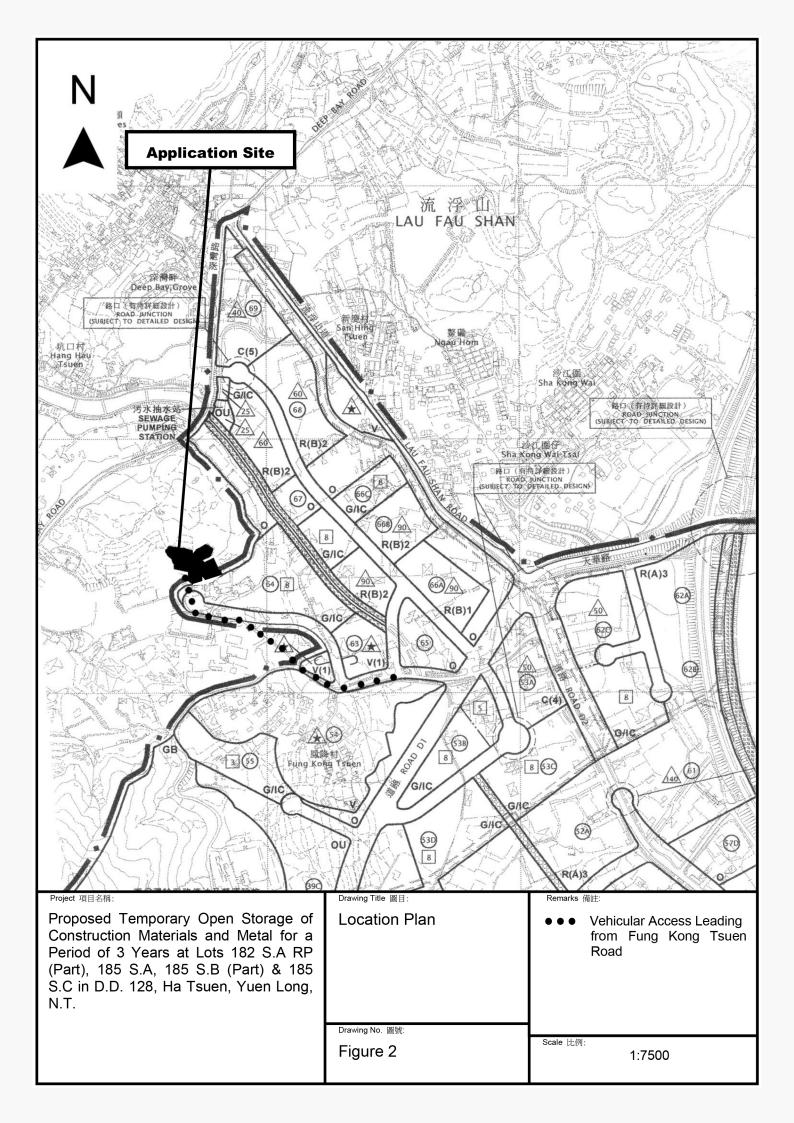

| 3.  | Application Site 申請地點                                                                                |                                                                                                    |
|-----|------------------------------------------------------------------------------------------------------|----------------------------------------------------------------------------------------------------|
| (a) | Full address / location / demarcation district and lot number (if applicable) 詳細地址/地點/丈量約份及地段號碼(如適用) | Lots 182 S.A RP (Part), 185 S.A, 185 S.B (Part) & 185 S.C in D.D. 128, Ha Tsuen, Yuen Long, N.T.   |
| (b) | Site area and/or gross floor area involved<br>涉及的地盤面積及/或總樓面面<br>積                                    | ☑Site area 地盤面積 5,270 sq.m 平方米☑About 約  Not more than ☑Gross floor area 總樓面面積 460 sq.m 平方米□About 約 |
| (c) | Area of Government land included (if any)<br>所包括的政府土地面積(倘有)                                          | Nil sq.m 平方米 □About 約                                                                              |