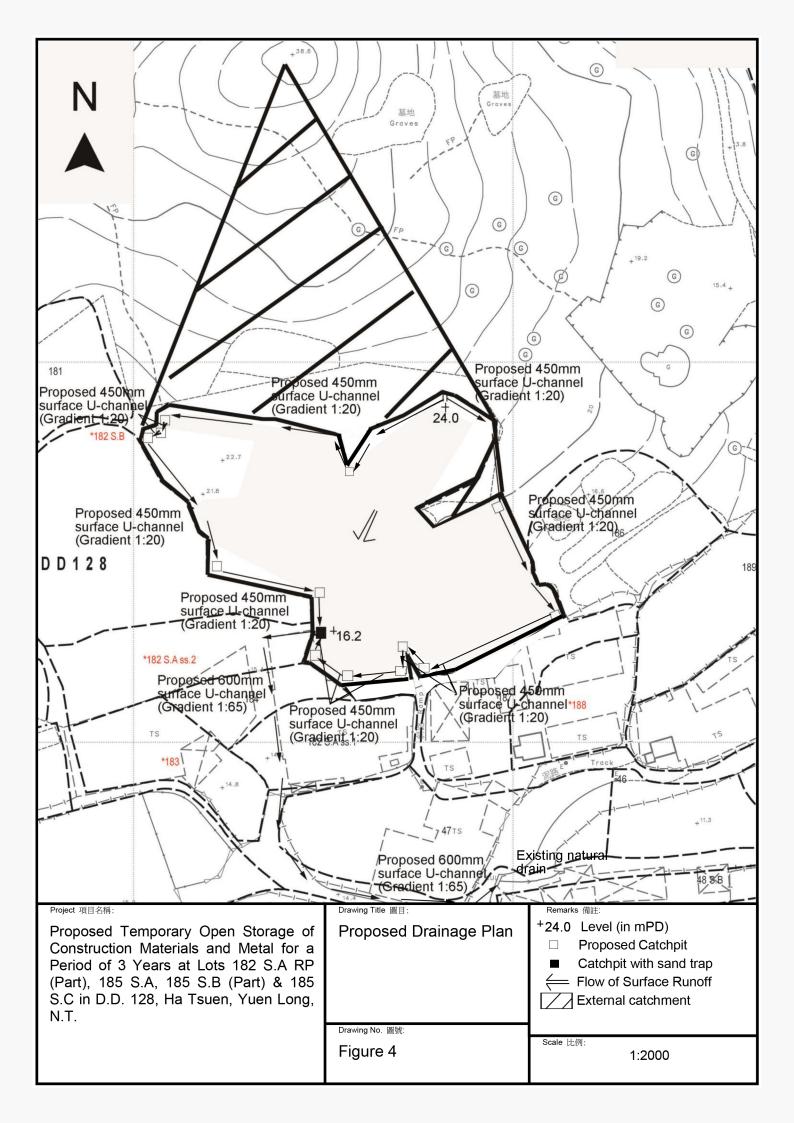

| 3.  | Application Site 申請地點                                                                                |                                                                                                    |
|-----|------------------------------------------------------------------------------------------------------|----------------------------------------------------------------------------------------------------|
| (a) | Full address / location / demarcation district and lot number (if applicable) 詳細地址/地點/丈量約份及地段號碼(如適用) | Lots 182 S.A RP (Part), 185 S.A, 185 S.B (Part) & 185 S.C in D.D. 128, Ha Tsuen, Yuen Long, N.T.   |
| (b) | Site area and/or gross floor area involved<br>涉及的地盤面積及/或總樓面面<br>積                                    | ☑Site area 地盤面積 5,270 sq.m 平方米☑About 約  Not more than ☑Gross floor area 總樓面面積 460 sq.m 平方米□About 約 |
| (c) | Area of Government land included (if any)<br>所包括的政府土地面積(倘有)                                          | Nil sq.m 平方米 □About 約                                                                              |