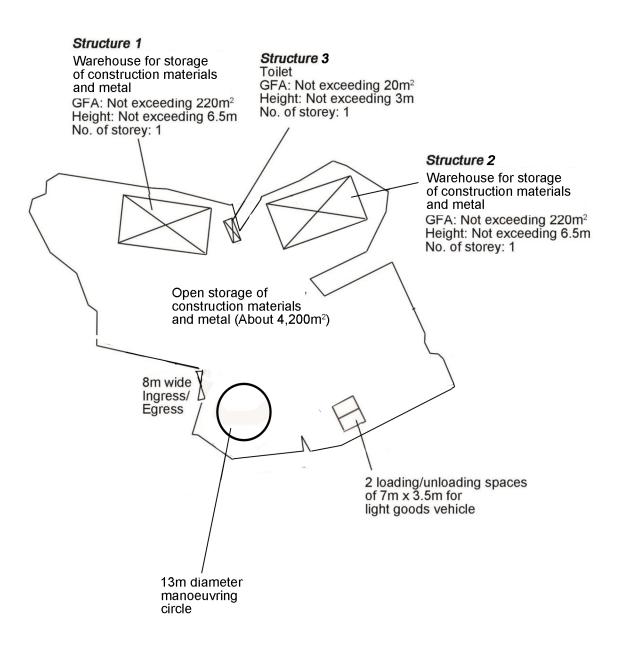

| 3.  | Application Site 申請地點                                                                                |                                                                                                    |
|-----|------------------------------------------------------------------------------------------------------|----------------------------------------------------------------------------------------------------|
| (a) | Full address / location / demarcation district and lot number (if applicable) 詳細地址/地點/丈量約份及地段號碼(如適用) | Lots 182 S.A RP (Part), 185 S.A, 185 S.B (Part) & 185 S.C in D.D. 128, Ha Tsuen, Yuen Long, N.T.   |
| (b) | Site area and/or gross floor area involved<br>涉及的地盤面積及/或總樓面面<br>積                                    | ☑Site area 地盤面積 5,270 sq.m 平方米☑About 約  Not more than ☑Gross floor area 總樓面面積 460 sq.m 平方米□About 約 |
| (c) | Area of Government land included (if any)<br>所包括的政府土地面積(倘有)                                          | Nil sq.m 平方米 □About 約                                                                              |