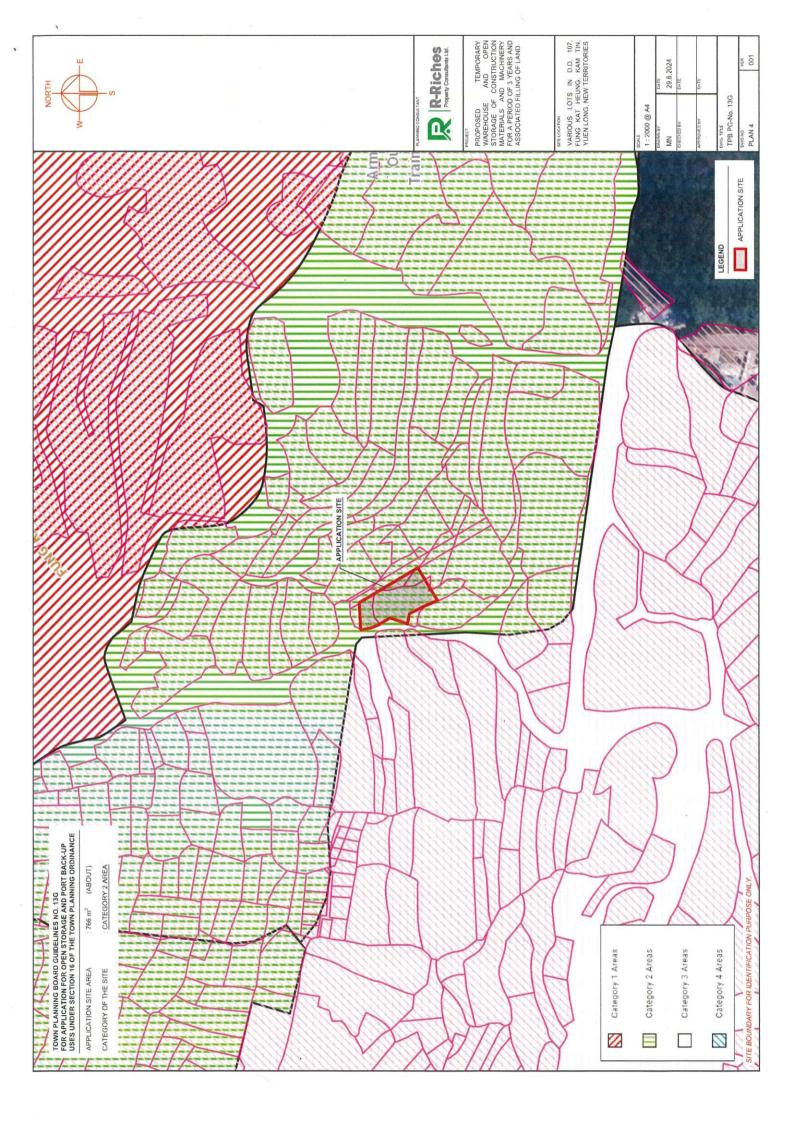

# Relevant Extracts of Town Planning Board Guidelines on Application for Open Storage and Port Back-up Uses (TPB PG-No. 13G)

- 1. On 14.4.2023, the Town Planning Board Guidelines for Application for Open Storage and Port Back-up Uses under Section 16 of the Town Planning Ordinance (TPB PG-No. 13G) were promulgated, which set out the following criteria for the various categories of area:
  - (a) Category 1 areas: favourable consideration will normally be given to applications within these areas, subject to no major adverse departmental comments and local objections, or the concerns of the departments and local residents can be addressed through the implementation of approval conditions. Technical assessments should be submitted if the proposed uses may cause significant environmental and traffic concerns;
  - (b) Category 2 areas: planning permission could be granted on a temporary basis up to a maximum period of 3 years, subject to no adverse departmental comments and local objections, or the concerns of the departments and local residents can be addressed through the implementation of approval conditions. Technical assessments, where appropriate, should be submitted to demonstrate that the proposed uses would not have adverse drainage, traffic, visual, landscaping and environmental impacts on the surrounding areas;
  - (c) Category 3 areas: applications would normally not be favourably considered unless the applications are on sites with previous planning approvals (irrespective of whether the application is submitted by the applicant of previous approval or a different applicant). Sympathetic consideration may be given if genuine efforts have been demonstrated in compliance with approval conditions of the previous planning applications and/or relevant technical assessments/proposals have been included in the fresh applications, if required, to demonstrate that the proposed uses would not generate adverse drainage, traffic, visual, landscaping and environmental impacts on the surrounding areas. Planning permission could be granted on a temporary basis up to a maximum period of 3 years, subject to no adverse departmental comments and local objections, or the concerns of the departments and local residents can be addressed through the implementation of approval conditions; and
  - (d) Category 4 areas: applications would normally be rejected except under exceptional circumstances. For applications on sites with previous planning approvals (irrespective of whether the application is submitted by the applicant of previous approval or a different applicant), and subject to no adverse departmental comments and local objections, sympathetic consideration may be given if genuine efforts have been demonstrated in compliance with approval conditions of the previous planning applications and/or relevant technical assessments/proposals have been included in the fresh application, if required, to demonstrate that the proposed uses would not generate adverse drainage, traffic, visual, landscaping and environmental impacts on the surrounding areas. The intention is however to encourage the phasing out of such non-conforming uses as early as possible. A maximum period of 3 years may be allowed for an applicant to identify suitable sites for relocation. Application for renewal of approval will be assessed on its individual merits.