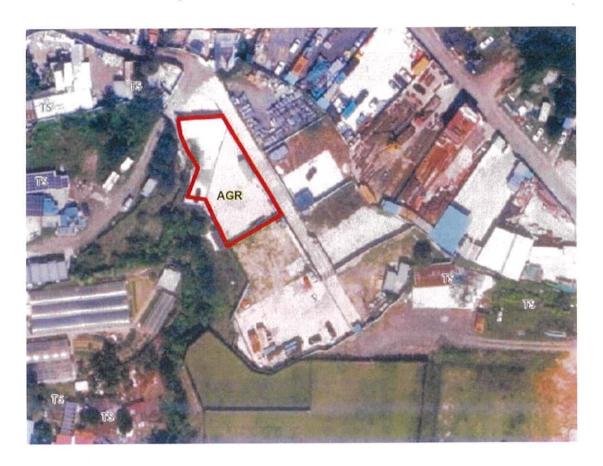

| (d)      | statu                                                                                          | ne and number of<br>utory plan(s)<br>周法定圖則的名稱及       | Approved Kam Tin North Outline Zoning Plan No. S/YL-KTN/11 |                                                                                                                                                                                     |  |  |  |
|----------|------------------------------------------------------------------------------------------------|------------------------------------------------------|------------------------------------------------------------|-------------------------------------------------------------------------------------------------------------------------------------------------------------------------------------|--|--|--|
| (e)      |                                                                                                | d use zone(s) involv<br>的土地用途地帶                      | /ed                                                        | "Agriculture" ("AGR")                                                                                                                                                               |  |  |  |
| (f)      |                                                                                                | rent use(s)<br>·用途                                   |                                                            | Vacant  (If there are any Government, institution or community facilities, please illustrate on plan and specify the use and gross floor area) (如有任何政府、機構或社區設施,請在圖則上顯示,並註明用途及總樓面面積) |  |  |  |
| 4.       | "Cu                                                                                            | irrent Land Ow                                       | ner" of A                                                  | pplication Site 申請地點的「現行土地擁有人」                                                                                                                                                      |  |  |  |
| The      | applic                                                                                         | ant 申請人 -                                            |                                                            |                                                                                                                                                                                     |  |  |  |
| <b>V</b> | is the                                                                                         | sole "current land                                   | owner"#& (pl<br>陌人」 <sup>#&amp;</sup> (訂                   | lease proceed to Part 6 and attach documentary proof of ownership).<br>青繼續填寫第 6 部分,並夾附業權證明文件)。                                                                                      |  |  |  |
|          | is one<br>是其                                                                                   | e of the "current lan<br>中一名「現行土地                    | id owners"# &<br>!擁有人」#&                                   | (please attach documentary proof of ownership).<br>(請夾附業權證明文件)。                                                                                                                     |  |  |  |
|          | is not<br>並不                                                                                   | t a "current land ow<br>是「現行土地擁有                     | ner"#.<br>人」#。                                             |                                                                                                                                                                                     |  |  |  |
|          | The a<br>申請                                                                                    | application site is en<br>地點完全位於政府                   | ntirely on Gor<br>土地上(請                                    | vernment land (please proceed to Part 6).<br>繼續填寫第 6 部分)。                                                                                                                           |  |  |  |
|          | <b>a</b>                                                                                       |                                                      | . ~                                                        |                                                                                                                                                                                     |  |  |  |
| 5.       |                                                                                                | ement on Owne<br>上地擁有人的                              | 경우 경진 : [요구하다[][[][[][[]                                   | 知土地擁有人的陳述                                                                                                                                                                           |  |  |  |
| (a)      | invo<br>根據                                                                                     | lves a total of                                      | "c                                                         | nd Registry as at                                                                                                                                                                   |  |  |  |
| (b)      | The                                                                                            | applicant 申請人 -                                      |                                                            |                                                                                                                                                                                     |  |  |  |
| (0)      |                                                                                                | No.              |                                                            | "current land owner(s)"#.                                                                                                                                                           |  |  |  |
|          |                                                                                                |                                                      |                                                            | 現行土地擁有人」"的同意。                                                                                                                                                                       |  |  |  |
|          |                                                                                                |                                                      |                                                            | 2013 T.2018 (9.77) 131-378                                                                                                                                                          |  |  |  |
|          |                                                                                                | Details of consent                                   | of "current l                                              | land owner(s)" # obtained 取得「現行土地擁有人」 #同意的詳情                                                                                                                                        |  |  |  |
|          |                                                                                                | No. of 'Current<br>Land Owner(s)'<br>「現行土地擁有<br>人」數目 | Registry wh                                                | Date of consent obtained (DD/MM/YYYY) 取得同意的日期 (日/月/年)                                                                                                                               |  |  |  |
|          |                                                                                                |                                                      |                                                            |                                                                                                                                                                                     |  |  |  |
|          |                                                                                                |                                                      |                                                            |                                                                                                                                                                                     |  |  |  |
|          |                                                                                                |                                                      |                                                            |                                                                                                                                                                                     |  |  |  |
|          | (Please use separate sheets if the space of any box above is insufficient. 如上列任何方格的空間不足,請另頁說明) |                                                      |                                                            |                                                                                                                                                                                     |  |  |  |