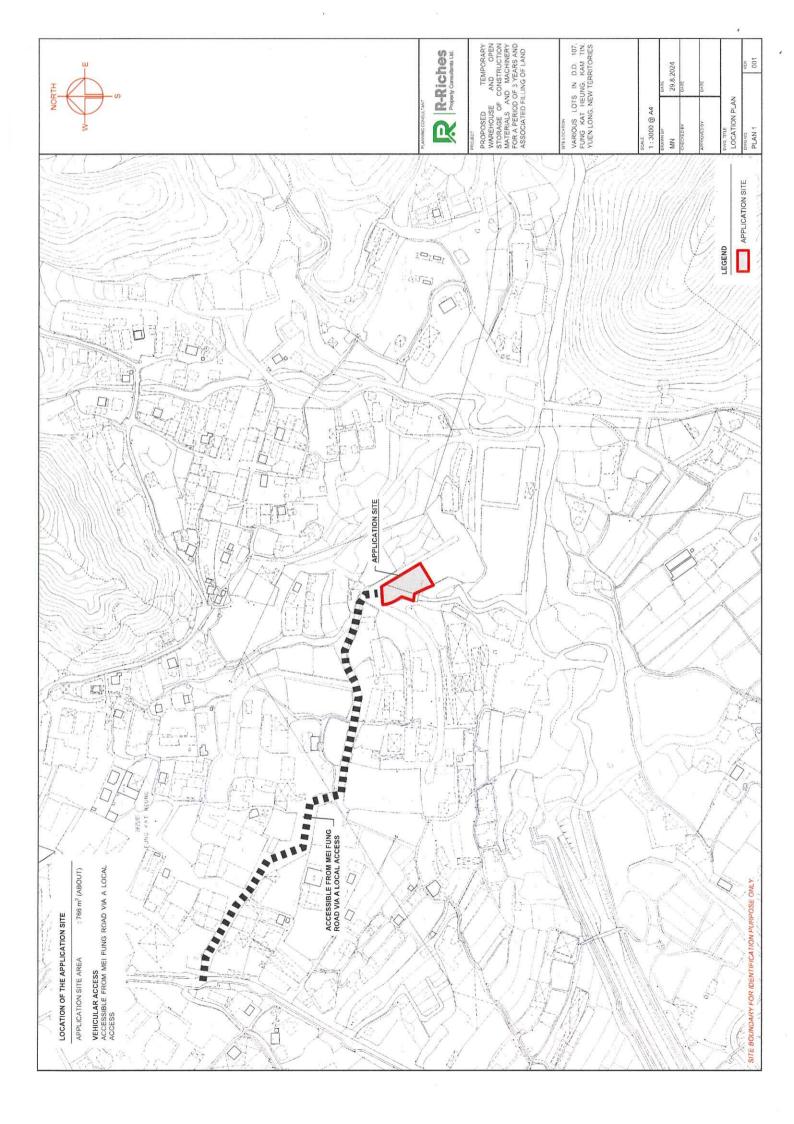

# Recommended Advisory Clauses

- (a) the permission is given to the development and structures under application. It does not condone any other development and structures which currently occur on the application site (the Site) but not covered by the application. Immediate action should be taken to discontinue such development and remove such structures not covered by the permission;
- (b) to note the comments of the District Lands Officer/Yuen Long, Lands Department (LandsD) that:
  - the Short Term Waiver (STW) holder(s) will need to apply to his office for modification of the STW conditions where appropriate and the lot owner(s) shall apply to his office for an STW to permit the structure(s) erected within Lot Nos. 1223 S.A, 1224 S.A and 1226 S.B in D.D. 107. The application(s) for STW will be considered by the Government in its capacity as a landlord and there is no guarantee that it will be approved. The STW, if approved, will be subject to such terms and conditions including the payment of waiver fee and administrative fee as considered appropriate by LandsD. Besides, given the proposed use is temporary in nature, only erection of temporary structure(s) will be considered;
- (c) to note the comments of the Commissioner for Transport that:
  - the Site is connected to the public road network via a section of a local access road which is not managed by the Transport Department. The land status of the local access road should be checked with LandsD. Moreover, the management and maintenance responsibilities of the local access road should be clarified with the relevant lands and maintenance authorities accordingly. Sufficient manoeuvring space shall be provided within the Site. No vehicle is allowed to queue back to or reverse onto/from public road at any time during the planning approval period;
- (d) to note the comments of the Chief Highway Engineer/New Territories West, Highways Department (HyD) that:
  - HyD shall not be responsible for the maintenance of proposed access connecting the Site (i.e. Mei Fung Road and the local access road). Mei Fung Road is not maintained by HyD; and
  - adequate drainage measures shall be provided to prevent surface water running from the Site to the nearby public roads and drains;
- (e) to note the comments of the Director of Environmental Protection that:
  - the applicant is advised to follow the relevant mitigation measures and requirements in the revised 'Code of Practice on Handling the Environmental Aspects of Temporary Uses and Open Storage Sites' to minimise any potential environmental nuisance caused by the proposed use;
- (f) to note the comments of the Director of Fire Services that:
  - the applicant is advised to submit relevant layout plans incorporated with the proposed fire service installations (FSIs) to his department for approval.