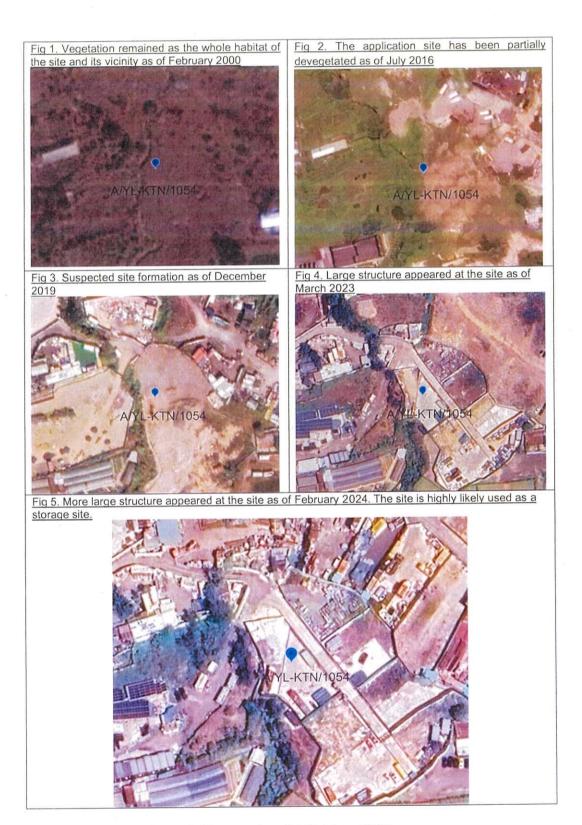

# 6. <u>Landscape Aspect</u>

Comments of the Chief Town Planner/Urban Design and Landscape, Planning Department:

- no objection to the application from landscape planning perspective;
- based on the aerial photo of 2023, the Site is located in a settled valley and rural inland plains landscape character comprising vacant land, temporary structures, open storage and scattered tree groups. The proposed use is not incompatible with the surrounding landscape character; and
- based on the site photos of 2024, the Site is vacant, hard paved with some temporary structures. No existing tree is observed within the Site. Significant adverse impact on the landscape resources arising from the proposed use is not anticipated.