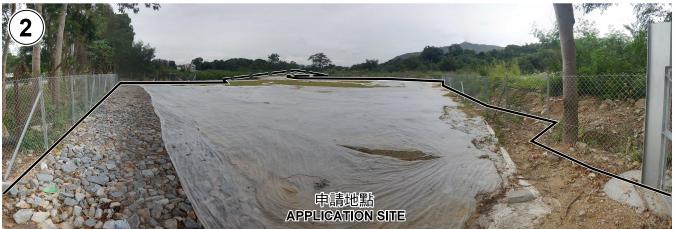

## 規劃署 PLANNING DEPARTMENT

參考編號 REFERENCE No. A/YL-KTN/795

申請地點界線只作識別用 APPLICATION SITE BOUNDARY FOR IDENTIFICATION PURPOSE ONLY

本圖於2021年12月3日擬備,所根據的 資料為攝於2021年10月22日的實地照片 PLAN PREPARED ON 3.12.2021 BASED ON SITE PHOTOS TAKEN ON 22.10.2021

## 實地照片 SITE PHOTOS

擬議臨時帳幕營地連附屬設施(為期3年) 新界元朗錦田丈量約份第109約 地段第588號(部分)及第593號餘段 PROPOSED TEMPORARY TENT CAMPING GROUND WITH ANCILLARY FACILITIES FOR A PERIOD OF 3 YEARS LOTS 588 (PART) AND 593 RP IN D.D. 109, KAM TIN, YUEN LONG, N.T.