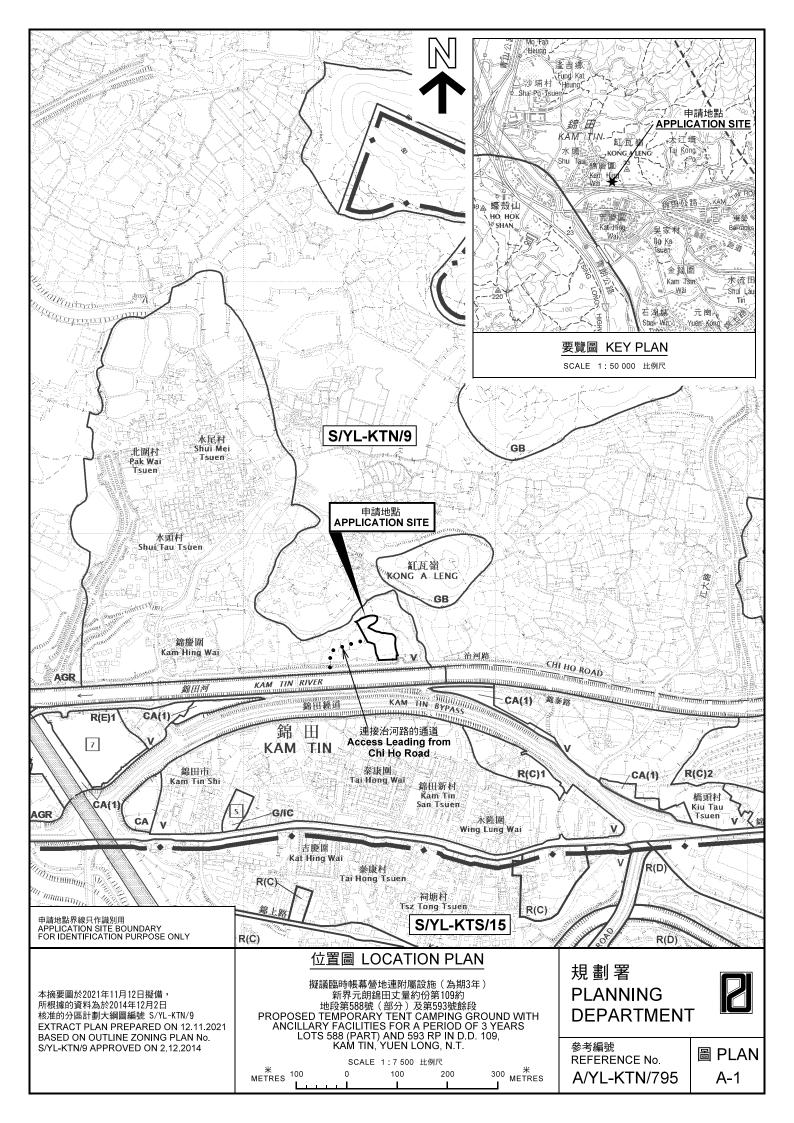

本摘要圖於2021年11月12日擬備,所根據 的資料為地政總署於2021年1月19日拍得 的航攝照片編號 E130840C EXTRACT PLAN PREPARED ON 12.1

EXTRACT PLAN PREPARED ON 12.11.2021 BASED ON AERIAL PHOTO No. E130840C TAKEN ON 19.1.2021 BY LANDS DEPARTMENT 擬議臨時帳幕營地連附屬設施(為期3年) 新界元朗錦田丈量約份第109約 地段第588號(部分)及第593號餘段 PROPOSED TEMPORARY TENT CAMPING GROUND WITH ANCILLARY FACILITIES FOR A PERIOD OF 3 YEARS LOTS 588 (PART) AND 593 RP IN D.D. 109, KAM TIN, YUEN LONG, N.T.

## 規劃署 PLANNING DEPARTMENT



參考編號 REFERENCE No. A/YL-KTN/795











申請地點界線只作識別用 APPLICATION SITE BOUNDARY FOR IDENTIFICATION PURPOSE ONLY

本圖於2021年12月3日擬備,所根據的 資料為攝於2021年10月22日的實地照片 PLAN PREPARED ON 3.12.2021 BASED ON SITE PHOTOS TAKEN ON 22.10.2021

## 實地照片 SITE PHOTOS

擬議臨時帳幕營地連附屬設施(為期3年) 新界元朗錦田丈量約份第109約 地段第588號(部分)及第593號餘段 PROPOSED TEMPORARY TENT CAMPING GROUND WITH ANC