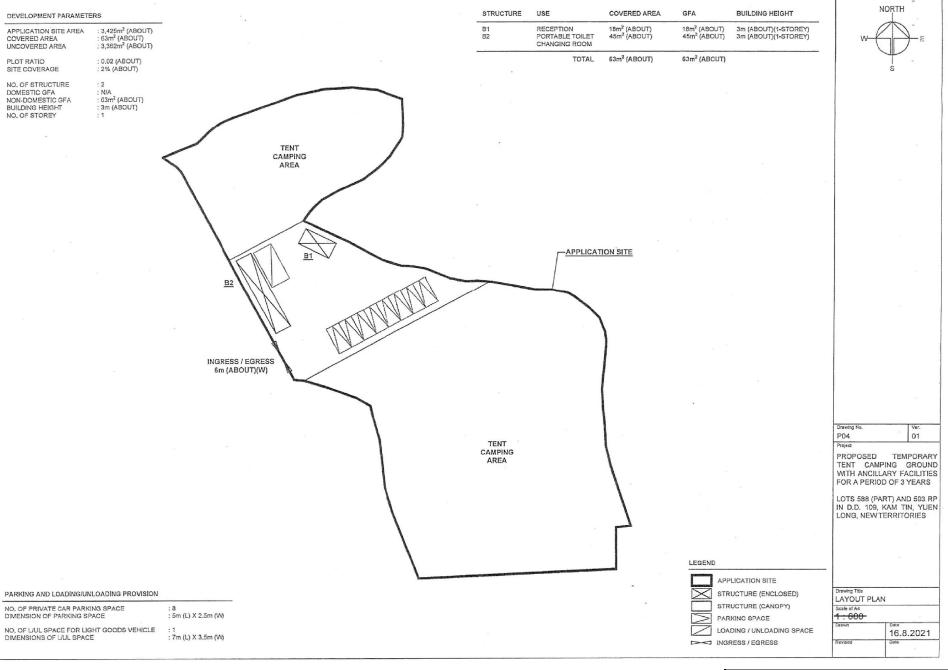

本摘要圖於2021年11月12日擬備,所根據 的資料為地政總署於2021年1月19日拍得 的航攝照片編號 E130840C EXTRACT PLAN PREPARED ON 12.1

EXTRACT PLAN PREPARED ON 12.11.2021 BASED ON AERIAL PHOTO No. E130840C TAKEN ON 19.1.2021 BY LANDS DEPARTMENT 擬議臨時帳幕營地連附屬設施(為期3年) 新界元朗錦田丈量約份第109約 地段第588號(部分)及第593號餘段 PROPOSED TEMPORARY TENT CAMPING GROUND WITH ANCILLARY FACILITIES FOR A PERIOD OF 3 YEARS LOTS 588 (PART) AND 593 RP IN D.D. 109, KAM TIN, YUEN LONG, N.T.

## 規劃署 PLANNING DEPARTMENT



參考編號 REFERENCE No. A/YL-KTN/795











申請地點界線只作識別用 APPLICATION SITE BOUNDARY FOR IDENTIFICATION PURPOSE ONLY

本圖於2021年12月3日擬備,所根據的 資料為攝於2021年10月22日的實地照片 PLAN PREPARED ON 3.12.2021 BASED ON SITE PHOTOS TAKEN ON 22.10.2021

## 實地照片 SITE PHOTOS

擬議臨時帳幕營地連附屬設施(為期3年) 新界元朗錦田丈量約份第109約 地段第588號(部分)及第593號餘段 PROPOSED TEMPORARY TENT CAMPING GROUND WITH A