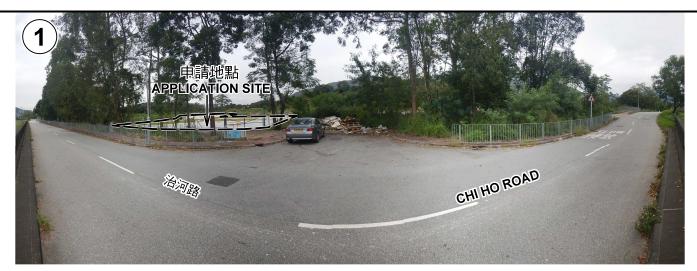

## 規劃署 PLANNING DEPARTMENT

參考編號 REFERENCE No. A/YL-KTN/795

申請地點界線只作識別用 APPLICATION SITE BOUNDARY FOR IDENTIFICATION PURPOSE ONLY

本圖於2021年12月3日擬備,所根據的 資料為攝於2021年10月22日的實地照片 PLAN PREPARED ON 3.12.2021 BASED ON SITE PHOTOS TAKEN ON 22.10.2021

## 實地照片 SITE PHOTOS

擬議臨時帳幕營地連附屬設施(為期3年) 新界元朗錦田丈量約份第109約 地段第588號(部分)及第593號餘段 PROPOSED TEMPORARY TENT CAMPING GROUND WITH ANCILLARY FACILITIES FOR A PERIOD OF 3 YEARS LOTS 588 (PART) AND 593 RP IN D.D. 109, KAM TIN, YUEN LONG, N.T.