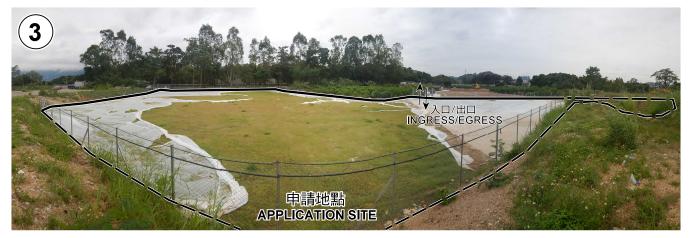

## 規劃署 PLANNING DEPARTMENT

參考編號 REFERENCE No. A/YL-KTN/795

申請地點界線只作識別用 APPLICATION SITE BOUNDARY FOR IDENTIFICATION PURPOSE ONLY

本圖於2021年12月3日擬備,所根據的 資料為攝於2021年10月22日的實地照片 PLAN PREPARED ON 3.12.2021 BASED ON SITE PHOTOS TAKEN ON 22.10.2021

## 實地照片 SITE PHOTOS

擬議臨時帳幕營地連附屬設施(為期3年) 新界元朗錦田丈量約份第109約 地段第588號(部分)及第593號餘段 PROPOSED TEMPORARY TENT CAMPING GROUND WITH ANCILLARY FACILITIES FOR A PERIOD OF 3 YEARS LOTS 588 (PART) AND 593 RP IN D.D. 109, KAM TIN, YUEN LONG, N.T.