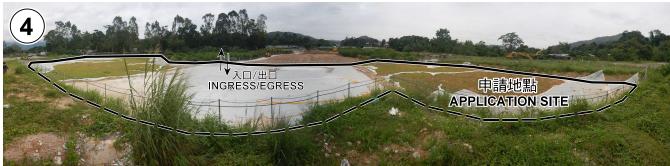

## 規劃署 PLANNING DEPARTMENT

參考編號 REFERENCE No. A/YL-KTN/795

申請地點界線只作識別用 APPLICATION SITE BOUNDARY FOR IDENTIFICATION PURPOSE ONLY

本圖於2021年12月3日擬備,所根據的 資料為攝於2021年10月22日的實地照片 PLAN PREPARED ON 3.12.2021 BASED ON SITE PHOTOS TAKEN ON 22.10.2021

## 實地照片 SITE PHOTOS

擬議臨時帳幕營地連附屬設施(為期3年) 新界元朗錦田丈量約份第109約 地段第588號(部分)及第593號餘段 PROPOSED TEMPORARY TENT CAMPING GROUND WITH ANCILLARY FACILITIES FOR A PERIOD OF 3 YEARS LOTS 588 (PART) AND 593 RP IN D.D. 109, KAM TIN, YUEN LONG, N.T.