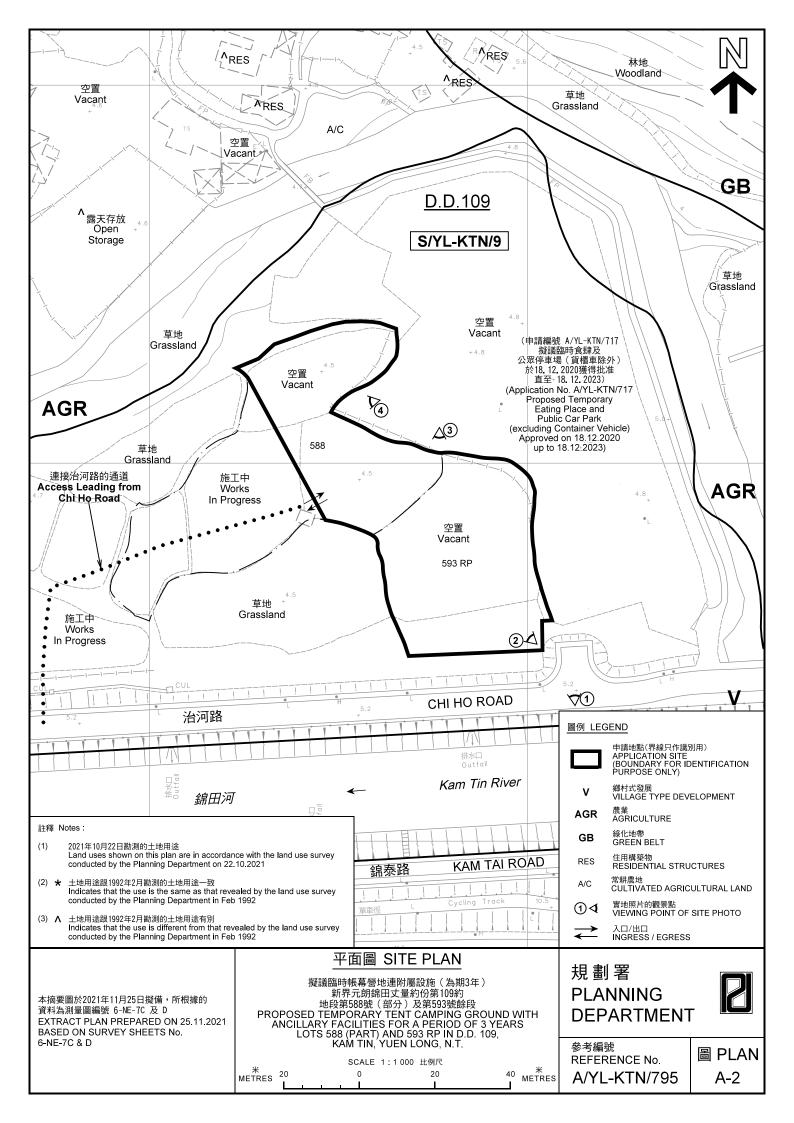

本摘要圖於2021年11月12日擬備,所根據 的資料為地政總署於2021年1月19日拍得 的航攝照片編號 E130840C EXTRACT PLAN PREPARED ON 12.1

EXTRACT PLAN PREPARED ON 12.11.2021 BASED ON AERIAL PHOTO No. E130840C TAKEN ON 19.1.2021 BY LANDS DEPARTMENT 擬議臨時帳幕營地連附屬設施(為期3年) 新界元朗錦田丈量約份第109約 地段第588號(部分)及第593號餘段 PROPOSED TEMPORARY TENT CAMPING GROUND WITH ANCILLARY FACILITIES FOR A PERIOD OF 3 YEARS LOTS 588 (PART) AND 593 RP IN D.D. 109, KAM TIN, YUEN LONG, N.T.

## 規劃署 PLANNING DEPARTMENT



參考編號 REFERENCE No. A/YL-KTN/795











申請地點界線只作識別用 APPLICATION SITE BOUNDARY FOR IDENTIFICATION PURPOSE ONLY

本圖於2021年12月3日擬備,所根據的 資料為攝於2021年10月22日的實地照片 PLAN PREPARED ON 3.12.2021 BASED ON SITE PHOTOS TAKEN ON 22.10.2021

## 實地照片 SITE PHOTOS

擬議臨時帳幕營地連附屬設施(為期3年) 新界元朗錦田丈量約份第109約 地段第588號(部分)及第593號餘段 PROPOSED TEMPORARY TENT CAMPING GROUND WITH ANCIL