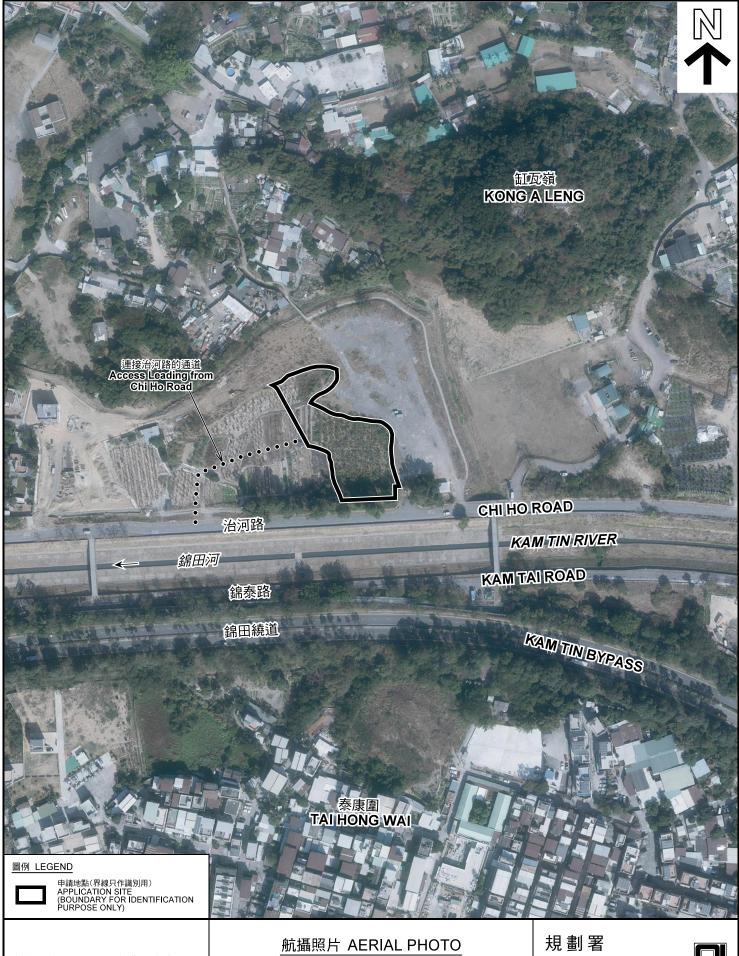

本摘要圖於2021年11月12日擬備,所根據 的資料為地政總署於2021年1月19日拍得 的航攝照片編號 E130840C EXTRACT PLAN PREPARED ON 12.1

EXTRACT PLAN PREPARED ON 12.11.2021 BASED ON AERIAL PHOTO No. E130840C TAKEN ON 19.1.2021 BY LANDS DEPARTMENT 擬議臨時帳幕營地連附屬設施(為期3年) 新界元朗錦田丈量約份第109約 地段第588號(部分)及第593號餘段 PROPOSED TEMPORARY TENT CAMPING GROUND WITH ANCILLARY FACILITIES FOR A PERIOD OF 3 YEARS LOTS 588 (PART) AND 593 RP IN D.D. 109, KAM TIN, YUEN LONG, N.T.