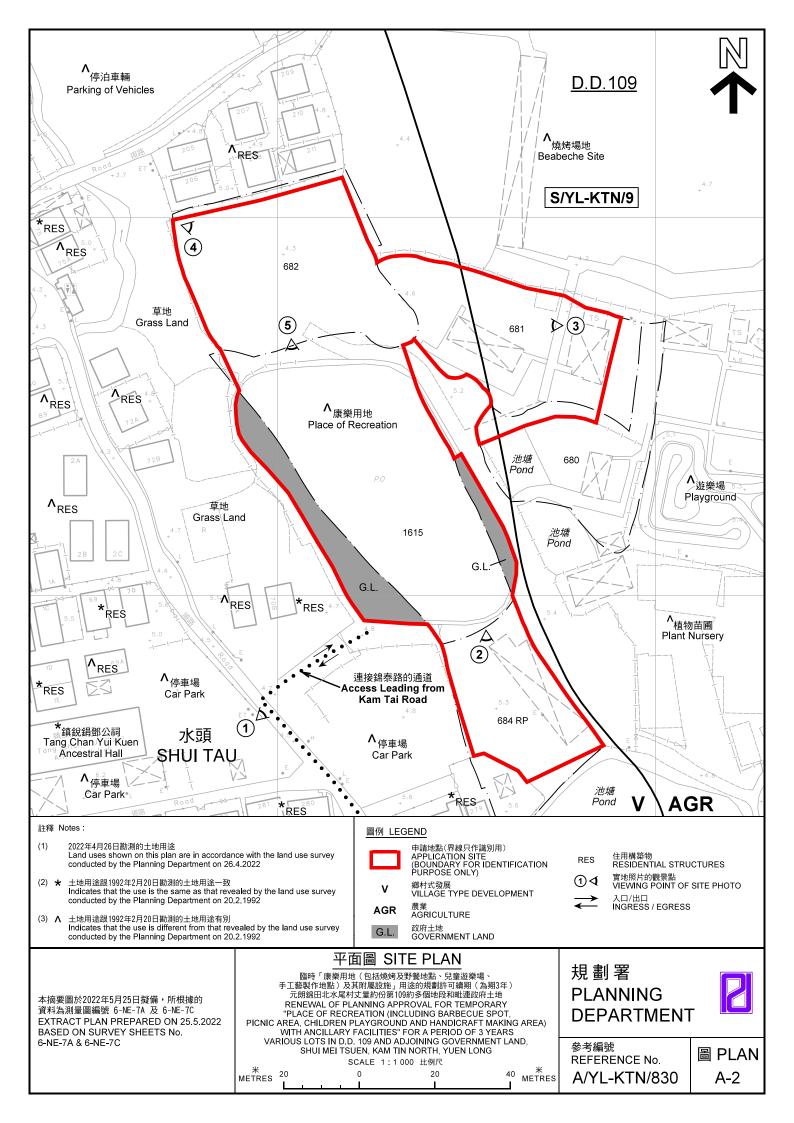

(摘錄自申請人於 14.4.2022 星交的申請書) (Extract from Applicant's Submission of 14.4.2022) 參考編號 REFERENCE No. A/YL-KTN/830

繪圖 DRAWING A-1







本摘要圖於2022年5月4日擬備,所根據 的資料為地政總署於2021年1月19日拍得 的航攝照片編號 E131279C EXTRACT PLAN PREPARED ON 4.5.2022 BASED ON AERIAL PHOTO No. E131279C TAKEN ON 19.1.2021 BY LANDS DEPARTMENT

## 航攝照片 AERIAL PHOTO

臨時「康樂用地(包括燒烤及野餐地點、兒童遊樂場、 手工藝製作地點)及其附屬設施」用途的規劃計可續期(為期3年) 元朗錦田北水尾村丈量約份第109約多個地段和毗連取府土地 RENEWAL OF PLANNING APPROVAL FOR TEMPORARY "PLACE OF RECREATION (INCLUDING BARBECUE SPOT, PICNIC AREA, CHILDREN PLAYGROUND AND HANDICRAFT MAKING AREA) WITH ANCILLARY FACILITIES" FOR A PERIOD OF 3 YEARS VARIOUS LOTS IN D.D. 109 AND ADJOINING GOVERNMENT LAND, SHUI MEI TSUEN, KAM TIN NORTH, YUEN LONG

# 規劃署 PLANNING DEPARTMENT



參考編號 REFERENCE No. A/YL-KTN/830











申請地點界線只作識別用 APPLICATION SITE BOUNDARY FOR IDENTIFICATION PURPOSE ONLY

本圖於2022年5月25日擬備·所根據的 資料為攝於2022年4月26日的實地照片 PLAN PREPARED ON 25.5.2022 BASED ON