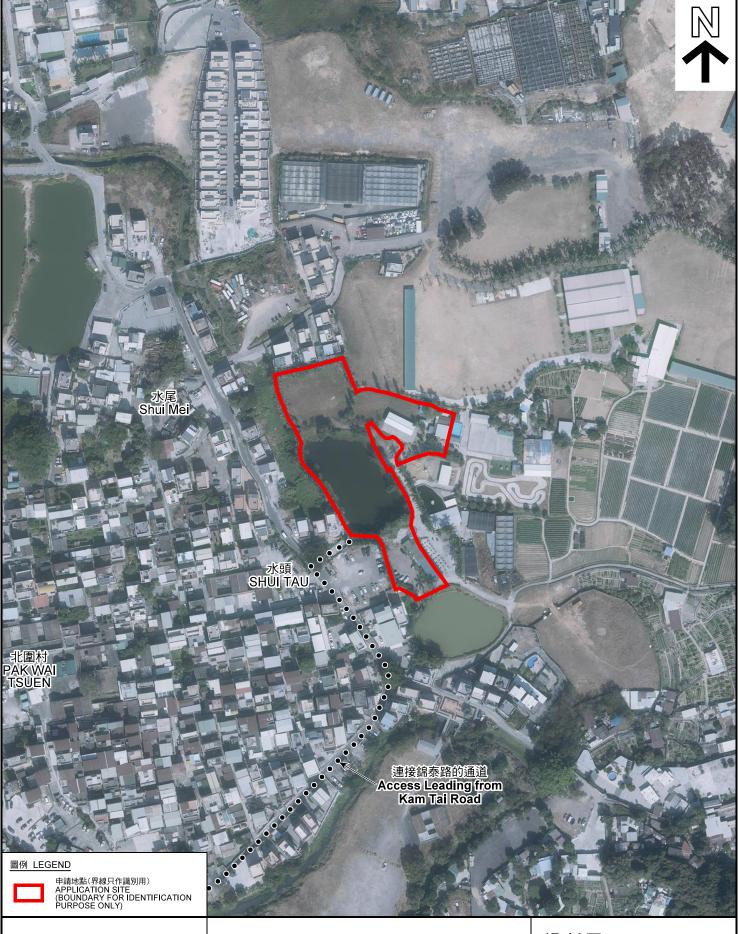

(摘錄自申請人於 14.4.2022 星交的申請書) (Extract from Applicant's Submission of 14.4.2022) 參考編號 REFERENCE No. A/YL-KTN/830

繪圖 DRAWING A-1

本摘要圖於2022年5月4日擬備,所根據 的資料為地政總署於2021年1月19日拍得 的航攝照片編號 E131279C EXTRACT PLAN PREPARED ON 4.5.2022 BASED ON AERIAL PHOTO No. E131279C TAKEN ON 19.1.2021 BY LANDS DEPARTMENT

## 航攝照片 AERIAL PHOTO

臨時「康樂用地(包括燒烤及野餐地點、兒童遊樂場、 手工藝製作地點)及其附屬設施」用途的規劃計可續期(為期3年) 元朗錦田北水尾村丈量約份第109約多個地段和毗連取府土地 RENEWAL OF PLANNING APPROVAL FOR TEMPORARY "PLACE OF RECREATION (INCLUDING BARBECUE SPOT, PICNIC AREA, CHILDREN PLAYGROUND AND HANDICRAFT MAKING AREA) WITH ANCILLARY FACILITIES" FOR A PERIOD OF 3 YEARS VARIOUS LOTS IN D.D. 109 AND ADJOINING GOVERNMENT LAND, SHUI MEI TSUEN, KAM TIN NORTH, YUEN LONG