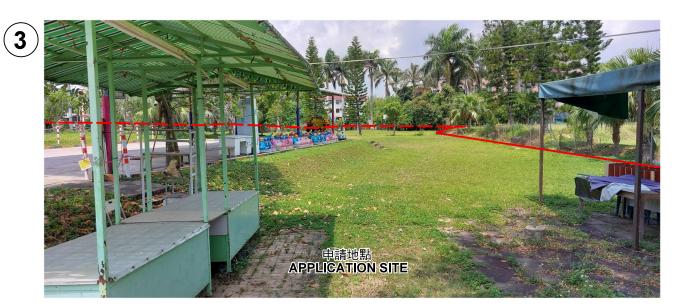

# 規劃署 PLANNING DEPARTMENT

參考編號 REFERENCE No. A/YL-KTN/830

圖 PLAN A-4a

申請地點界線只作識別用 APPLICATION SITE BOUNDARY FOR IDENTIFICATION PURPOSE ONLY

本圖於2022年5月25日擬備·所根據的 資料為攝於2022年4月26日的實地照片 PLAN PREPARED ON 25.5.2022 BASED ON SITE PHOTOS TAKEN ON 26.4.2022

## 實地照片 SITE PHOTOS

| Bigh | 原樂用地(包括燒烤及野餐地點、兒童遊樂場、 手工藝製作地點)及其附屬設施」用途的規劃許可續期(為期3年) 元朗錦田北水尾村丈量約份第109約多個地段和毗連政府土地 RENEWAL OF PLANNING APPROVAL FOR TEMPORARY "PLACE OF RECREATION (INCLUDING BARBECUE SPOT, PICNIC AREA, CHILDREN PLAYGROUND AND HANDICRAFT MAKING AREA) WITH ANCILLARY FACILITIES" FOR A PERIOD OF 3 YEARS VARIOUS LOTS IN D.D. 109 AND ADJOINING GOVERNMENT LAND, SHUI MEI TSUEN, KAM TIN NORTH, YUEN LONG