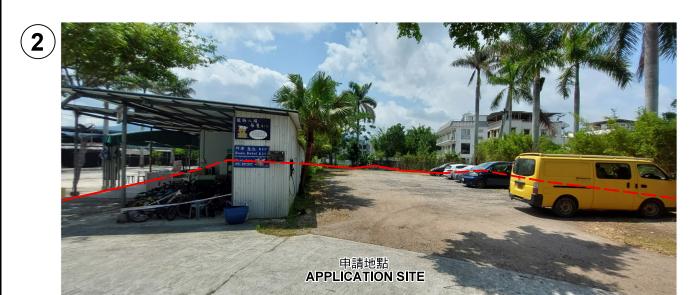

# 規劃署 PLANNING DEPARTMENT

參考編號 REFERENCE No. A/YL-KTN/830

圖 PLAN A-4a

申請地點界線只作識別用 APPLICATION SITE BOUNDARY FOR IDENTIFICATION PURPOSE ONLY

本圖於2022年5月25日擬備·所根據的 資料為攝於2022年4月26日的實地照片 PLAN PREPARED ON 25.5.2022 BASED ON SITE PHOTOS TAKEN ON 26.4.2022

## 實地照片 SITE PHOTOS

| Bigh | 原樂用地(包括燒烤及野餐地點、兒童遊樂場、 手工藝製作地點)及其附屬設施」用途的規劃許可續期(為期3年) 元朗錦田北水尾村丈量約份第109約多個地段和毗連政府土地 RENEWAL OF PLANNING APPROVAL FOR TEMPORARY "PLACE OF RECREATION (INCLUDING BARBECUE SPOT, PICNIC AREA, CHILDREN PLAYGROUND AND HANDICRAFT MAKING AREA) WITH ANCILLARY FACILITIES" FOR A PERIOD OF 3 YEARS VARIOUS LOTS IN D.D. 109 AND ADJOINING GOVERNMENT LAND, SHUI MEI TSUEN, KAM TIN NORTH, YUEN LONG