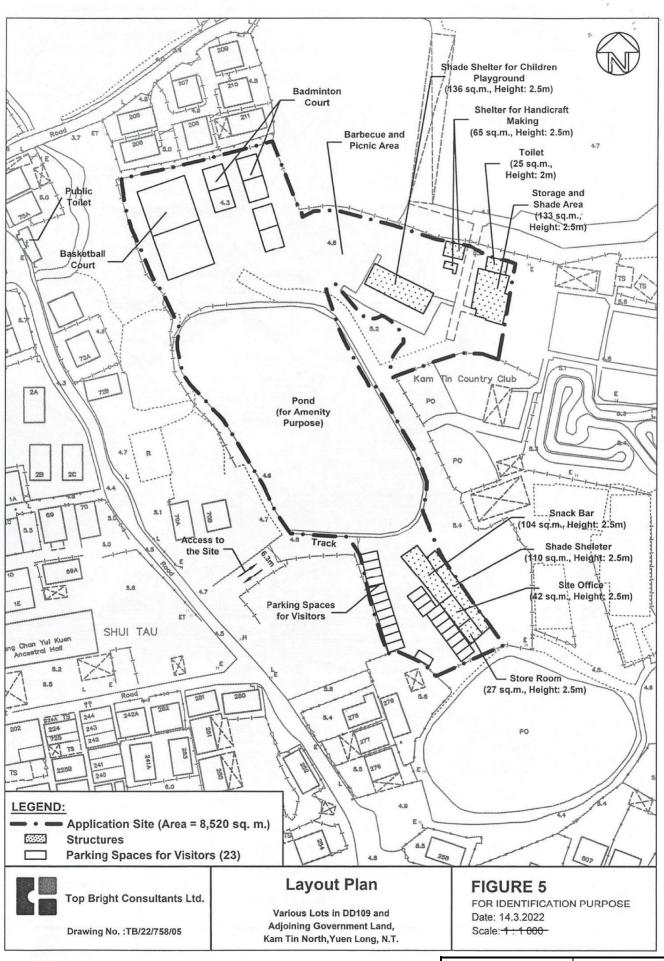

(摘錄自申請人於 14.4.2022 星交的申請書) (Extract from Applicant's Submission of 14.4.2022) 參考編號 REFERENCE No. A/YL-KTN/830

繪圖 DRAWING A-1







本摘要圖於2022年5月4日擬備,所根據 的資料為地政總署於2021年1月19日拍得 的航攝照片編號 E131279C EXTRACT PLAN PREPARED ON 4.5.2022 BASED ON AERIAL PHOTO No. E131279C TAKEN ON 19.1.2021 BY LANDS DEPARTMENT

## 航攝照片 AERIAL PHOTO

臨時「康樂用地(包括燒烤及野餐地點、兒童遊樂場、 手工藝製作地點)及其附屬設施」用途的規劃計可續期(為期3年) 元朗錦田北水尾村丈量約份第109約多個地段和毗連取府土地 RENEWAL OF PLANNING APPROVAL FOR TEMPORARY "PLACE OF RECREATION (INCLUDING BARBECUE SPOT, PICNIC AREA, CHILDREN PLAYGROUND AND HANDICRAFT MAKING AREA) WITH ANCILLARY FACILITIES" FOR A PERIOD OF 3 YEARS VARIOUS LOTS IN D.D. 109 AND ADJOINING GOVERNMENT LAND, SHUI MEI TSUEN, KAM TIN NORTH, YUEN LONG

# 規劃署 PLANNING DEPARTMENT



參考編號 REFERENCE No. A/YL-KTN/830











申請地點界線只作識別用 APPLI