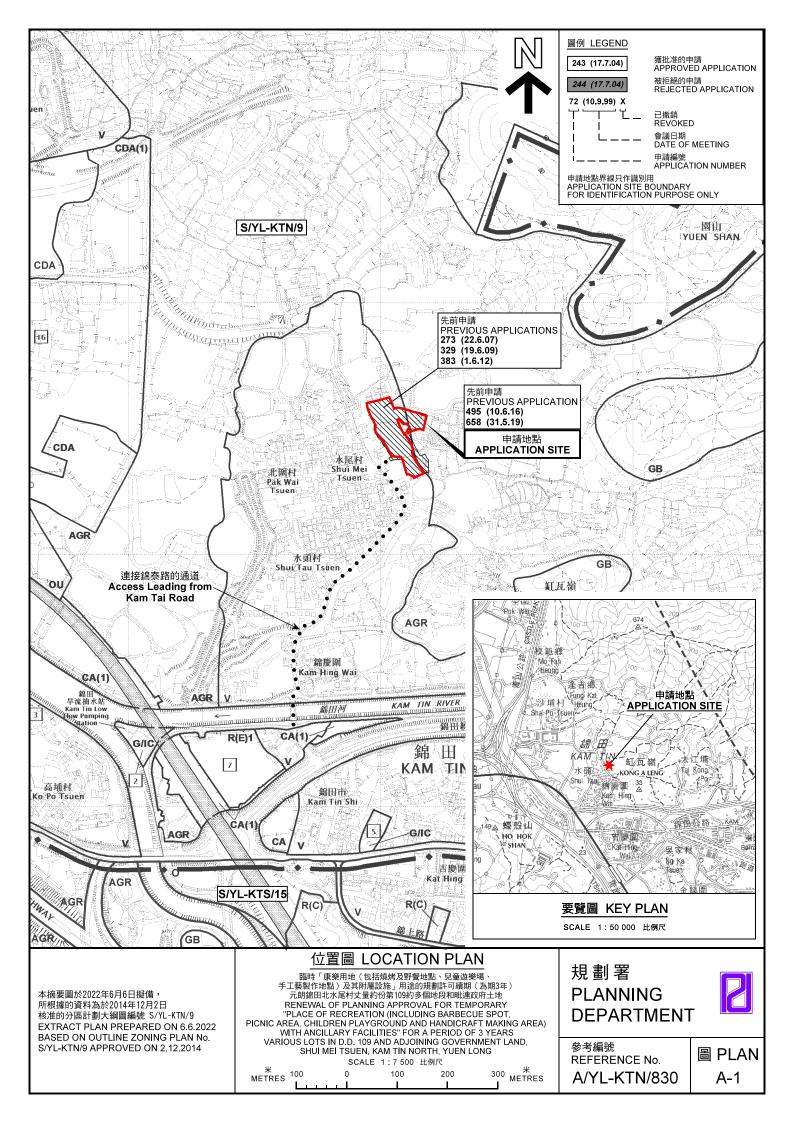

(摘錄自申請人於 14.4.2022 星交的申請書) (Extract from Applicant's Submission of 14.4.2022) 參考編號 REFERENCE No. A/YL-KTN/830

繪圖 DRAWING A-1







本摘要圖於2022年5月4日擬備,所根據 的資料為地政總署於2021年1月19日拍得 的航攝照片編號 E131279C EXTRACT PLAN PREPARED ON 4.5.2022 BASED ON AERIAL PHOTO No. E131279C TAKEN ON 19.1.2021 BY LANDS DEPARTMENT

## 航攝照片 AERIAL PHOTO

臨時「康樂用地(包括燒烤及野餐地點、兒童遊樂場、 手工藝製作地點)及其附屬設施」用途的規劃計可續期(為期3年) 元朗錦田北水尾村丈量約份第109約多個地段和毗連取府土地 RENEWAL OF PLANNING APPROVAL FOR TEMPORARY "PLACE OF RECREATION (INCLUDING BARBECUE SPOT, PICNIC AREA, CHILDREN PLAYGROUND AND HANDICRAFT MAKING AREA) WITH ANCILLARY FACILITIES" FOR A PERIOD OF 3 YEARS VARIOUS LOTS IN D.D. 109 AND ADJOINING GOVERNMENT LAND, SHUI MEI TSUEN, KAM TIN NORTH, YUEN LONG

# 規劃署 PLANNING DEPARTMENT



參考編號 REFERENCE No. A/YL-KTN/830











申請地點界線只作識別用 APPLICATION SITE BOUNDARY FOR IDENTIFICATION PURPOSE ONLY

本圖於2022年5月25日擬備·所根據的 資料為攝於2022年4月26日的實地照片 PLAN PREPARED ON 25.5.2022 BASED