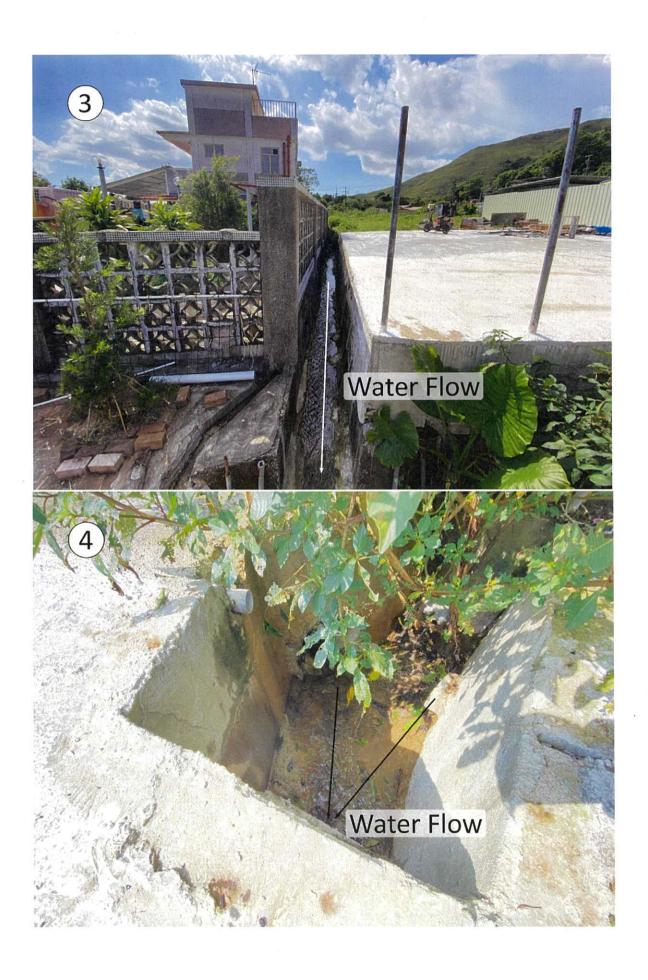

| (ii) For Type (ii) appli                      | cation 供第(ti)類甲譜                                                                                                                                             |                                               |
|-----------------------------------------------|--------------------------------------------------------------------------------------------------------------------------------------------------------------|-----------------------------------------------|
|                                               | Diversion of stream 河遊改道                                                                                                                                     |                                               |
|                                               | □ Filling of pond 塡塘 Area of filling 填塘面積                                                                                                                    | □About 約<br>□About 約                          |
| (a) Operation involved<br>涉及工程                | <ul> <li>Filling of land 填土</li> <li>Area of filling 填土面積</li> <li>Depth of filling 填土厚度</li> </ul>                                                          | ☑About 約<br>☑About 約                          |
|                                               | □ Excavation of land 挖土 Area of excavation 挖土面積                                                                                                              | □About 約<br>□About 約<br>tiversion, the extent |
| ,                                             | of filling of land/pond(s) and/or excavation of land)<br>(納用圖則顯示有關土地/池塘界線,以及河道改道、填坡、填土及/或挖土的細節及/或                                                            |                                               |
| (b) Intended<br>use/development<br>有意進行的用途/發展 | 臨時康體文與場所(休閒農場)(為期5年)及填土工程 Proposed Temporary Place of Recreation, Sports or Culture (Hobby Farm) For a period of 5 Years and Filling of Land                 | ,                                             |
| (iii)/Tor Lype (iii) appli                    | cation 供第(iu)類用語                                                                                                                                             |                                               |
| ,                                             | □ Public utility installation 公用那業設施裝置                                                                                                                       |                                               |
|                                               | □ Utility installation for private project 私人發展計劃的公用設施裝置                                                                                                     |                                               |
|                                               | Please specify the type and number of utility to be provided as well as the din each building/structure, where appropriate 請註明有關裝置的性質及數量,包括每座建築物/構築物(倘有)的長度、 |                                               |
|                                               | Name/type of installation<br>裝置名稱/種類 Number of provision<br>數置 Number of /building/structure (m) (LxWxF<br>每個裝置/建築物/構築物的<br>(米)(長x闊x高)                       |                                               |
| (a) Nature and scale<br>性質及規模                 |                                                                                                                                                              |                                               |
|                                               |                                                                                                                                                              |                                               |
|                                               |                                                                                                                                                              |                                               |
|                                               |                                                                                                                                                              |                                               |