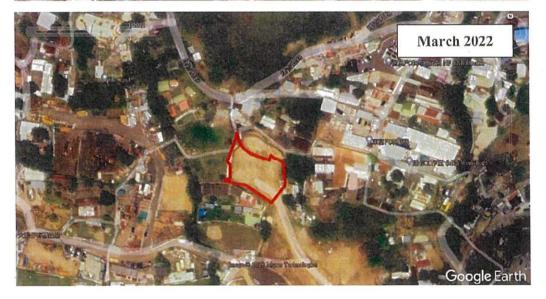

Name of Authorised Agent (if applicable) 獲授權代理人姓名/名稱(如適用) (□Mr. 先生 /□Mrs. 夫人 /□Miss 小姐 /□Ms. 女士 /□Company 公司 /□Organisation 機構 ) NA 不適用

| 3.  | Application Site 申請地點                                                                                |                                                                                                    |
|-----|------------------------------------------------------------------------------------------------------|----------------------------------------------------------------------------------------------------|
| (a) | Full address / location / demarcation district and lot number (if applicable) 詳細地址/地點/丈量約份及地段號碼(如適用) | Lots 1204 and 1208 (Part) in D.D. 107, Kam Tin North, Yuen Long<br>新界元朗錦田北丈量约份第107約地段第1204及1208號部分 |
| (b) | Site area and/or gross floor area involved<br>涉及的地盤面積及/或總樓面面<br>積                                    | ☑Site area 地盤面積 1,223.3 sq.m 平方米☑About 約 ☑Gross floor area 總樓面面積 158.6 sq.m 平方米☑About 約            |
| (c) | Area of Government land included<br>(if any)<br>所包括的政府土地面穳(倘有)                                       | NA 不適用 sq.m 平方米 □About 約                                                                           |