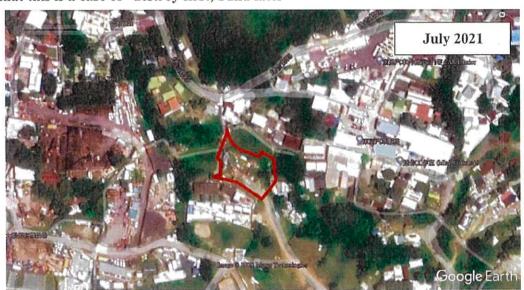

Name of Authorised Agent (if applicable) 獲授權代理人姓名/名稱(如適用) (□Mr. 先生 /□Mrs. 夫人 /□Miss 小姐 /□Ms. 女士 /□Company 公司 /□Organisation 機構 ) NA 不適用

| 3.  | Application Site 申請地點                                                                                |                                                                                                    |
|-----|------------------------------------------------------------------------------------------------------|----------------------------------------------------------------------------------------------------|
| (a) | Full address / location / demarcation district and lot number (if applicable) 詳細地址/地點/丈量約份及地段號碼(如適用) | Lots 1204 and 1208 (Part) in D.D. 107, Kam Tin North, Yuen Long<br>新界元朗錦田北丈量约份第107約地段第1204及1208號部分 |
| (b) | Site area and/or gross floor area involved<br>涉及的地盤面積及/或總樓面面<br>積                                    | ☑Site area 地盤面積 1,223.3 sq.m 平方米☑About 約 ☑Gross floor area 總樓面面積 158.6 sq.m 平方米☑About 約            |
| (c) | Area of Government land included<br>(if any)<br>所包括的政府土地面穳(倘有)                                       | NA 不適用 sq.m 平方米 □About 約                                                                           |