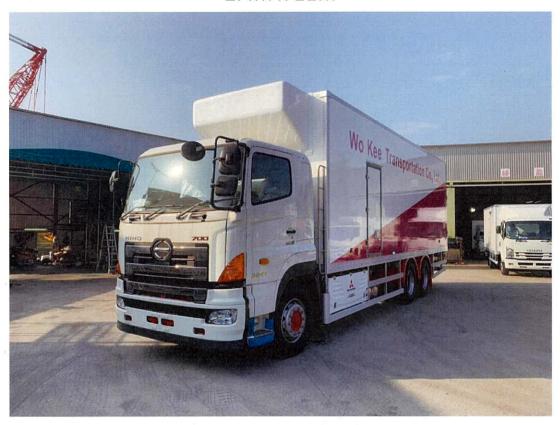

#### **List of Illustration**

Illustration 1 Current Condition of the Application Site

#### 2.1 Location and Current Condition of the Application Site

- 2.1.1 The application site has a total area of approximately 2,523m<sup>2</sup> comprising 2,500m<sup>2</sup> (about 99%) of private land and 23m<sup>2</sup> (less than 1%) of Government land. The Government land portion will serve for ingress and egress purpose only. The location of the application site is shown on **Figure 1** whilst **Figure 2** indicates relevant private lots and Government land which the application site involves.
- 2.1.2 As shown on **Figure 1**, the application site is located at Fung Kat Heung, Yuen Long. The application site can be accessed via Mei Fung Road, a single-lane local track, branching off from Shui Mei Road which abuts Castle Peak Road Tam Mei.
- 2.1.3 As shown in **Illustration 1**, The application site is currently partly gravel paved and partly hard paved. A few temporary structures and vegetation are also found on site.