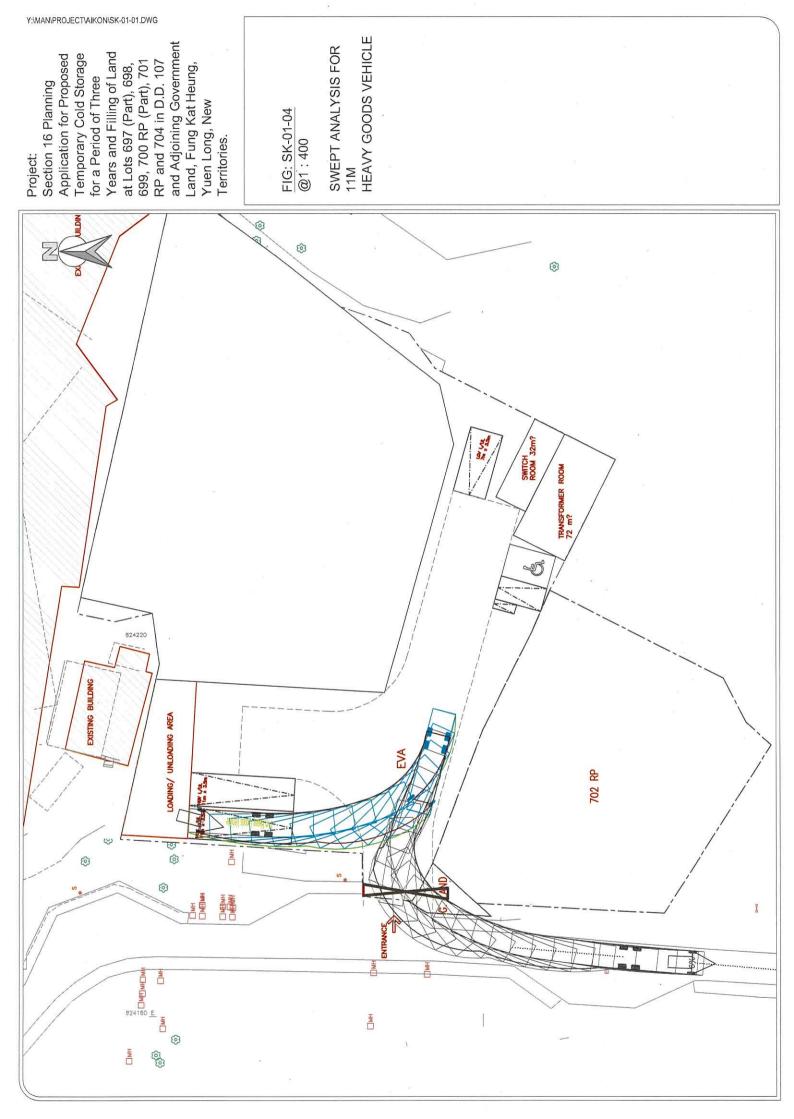

| 6. Type(s) of Applicatio                                                                                                                     | n 申請類別                                                         |                                                                    |  |  |  |  |  |  |
|----------------------------------------------------------------------------------------------------------------------------------------------|----------------------------------------------------------------|--------------------------------------------------------------------|--|--|--|--|--|--|
| (A) Temporary Use/Development of Land and/or Building Not Exceeding 3 Years in Rural Areas                                                   |                                                                |                                                                    |  |  |  |  |  |  |
| 位於鄉郊地區土地上及/或建築物內進行為期不超過三年的臨時用途/發展<br>(For Renewal of Permission for Temporary Use or Development in Rural Areas, please proceed to Part (B)) |                                                                |                                                                    |  |  |  |  |  |  |
| (如屬位於鄉郊地區臨時用途/發展的規劃許可續期,請填寫(B)部分)                                                                                                            |                                                                |                                                                    |  |  |  |  |  |  |
|                                                                                                                                              |                                                                |                                                                    |  |  |  |  |  |  |
| (a) Proposed<br>use(s)/development<br>擬議用途/發展                                                                                                | use(s)/development                                             |                                                                    |  |  |  |  |  |  |
|                                                                                                                                              | (Please illustrate the details of the pr                       | oposal on a layout plan) (請用平面圖說明擬議詳情)                             |  |  |  |  |  |  |
| (b) Effective period of permission applied for 申請的許可有效期                                                                                      | <ul><li>✓ year(s) 年</li><li>□ month(s) 個月</li></ul>            | 3                                                                  |  |  |  |  |  |  |
| (c) Development Schedule 發展                                                                                                                  |                                                                |                                                                    |  |  |  |  |  |  |
| Proposed uncovered land are                                                                                                                  |                                                                | sq.m ☑About 約                                                      |  |  |  |  |  |  |
| Proposed covered land area                                                                                                                   |                                                                |                                                                    |  |  |  |  |  |  |
|                                                                                                                                              | s/structures 擬議建築物/構築物類                                        | 3                                                                  |  |  |  |  |  |  |
| Proposed domestic floor area                                                                                                                 | 擬議住用樓面面積                                                       | N/A sq.m □About 約                                                  |  |  |  |  |  |  |
| Proposed non-domestic floor                                                                                                                  | Proposed non-domestic floor area 擬議非住用樓面面積 1,498 sq.m ☑About 約 |                                                                    |  |  |  |  |  |  |
| Proposed gross floor area 擬                                                                                                                  | 議總樓面面積                                                         | 1,498 sq.m <b>I</b> About 約                                        |  |  |  |  |  |  |
|                                                                                                                                              | _                                                              | (if applicable) 建築物/構築物的擬議高度及不同樓層 is insufficient) (如以下空間不足,請另頁說明) |  |  |  |  |  |  |
| Cold Storage (not more than 13                                                                                                               | m),                                                            |                                                                    |  |  |  |  |  |  |
| Transformer Room and Switch R                                                                                                                | oom (not more than 6m)                                         |                                                                    |  |  |  |  |  |  |
|                                                                                                                                              |                                                                |                                                                    |  |  |  |  |  |  |
| Proposed number of car parking                                                                                                               | spaces by types 不同種類停車位的                                       |                                                                    |  |  |  |  |  |  |
| Private Car Parking Spaces 私家                                                                                                                |                                                                | 2 (including 1 accessible parking space)                           |  |  |  |  |  |  |
| Motorcycle Parking Spaces 電場                                                                                                                 |                                                                | 1                                                                  |  |  |  |  |  |  |
| Light Goods Vehicle Parking Sp                                                                                                               |                                                                |                                                                    |  |  |  |  |  |  |
| Medium Goods Vehicle Parking<br>Heavy Goods Vehicle Parking S                                                                                | _                                                              |                                                                    |  |  |  |  |  |  |
| Others (Please Specify) 其他 (計                                                                                                                |                                                                |                                                                    |  |  |  |  |  |  |
|                                                                                                                                              |                                                                |                                                                    |  |  |  |  |  |  |
| Proposed number of loading/unle                                                                                                              | oading spaces 上落客貨車位的擬語                                        | 義數目                                                                |  |  |  |  |  |  |
| Taxi Spaces 的士車位                                                                                                                             | •                                                              |                                                                    |  |  |  |  |  |  |
| Coach Spaces 旅遊巴車位<br>Light Goods Vehicle Spaces 輕                                                                                           | 刑貨車車价                                                          | 1                                                                  |  |  |  |  |  |  |
|                                                                                                                                              | Medium Goods Vehicle Spaces 中型貨車車位                             |                                                                    |  |  |  |  |  |  |
|                                                                                                                                              | Heavy Goods Vehicle Spaces 重型貨車車位 2                            |                                                                    |  |  |  |  |  |  |
| Others (Please Specify) 其他 (請列明)                                                                                                             |                                                                |                                                                    |  |  |  |  |  |  |

| Proposed operating hours 擬議營運時間<br>From 7:00a.m. to 7:00p.m. from Monday to Saturday exclude Sunday and public holidays |                                                                                                                                                                              |                                              |                                                                                                                                                                                                                                                                               |  |  |  |  |
|-------------------------------------------------------------------------------------------------------------------------|------------------------------------------------------------------------------------------------------------------------------------------------------------------------------|----------------------------------------------|-------------------------------------------------------------------------------------------------------------------------------------------------------------------------------------------------------------------------------------------------------------------------------|--|--|--|--|
|                                                                                                                         |                                                                                                                                                                              |                                              |                                                                                                                                                                                                                                                                               |  |  |  |  |
| (d)                                                                                                                     | Any vehicular acce<br>the site/subject buildi<br>是否有車路通往地<br>有關建築物?                                                                                                          | ng?                                          | □ There is an existing access. (please indicate the street name, where appropriate) 有一條現有車路。(請註明車路名稱(如適用))  Mei Fung Road □ There is a proposed access. (please illustrate on plan and specify the width) 有一條擬議車路。(請在圖則顯示,並註明車路的闊度)                                           |  |  |  |  |
| (e)                                                                                                                     | (If necessary, please u                                                                                                                                                      | ise separate sheet<br>for not providing      | 議發展計劃的影響<br>ts to indicate the proposed measures to minimise possible adverse impacts or give<br>g such measures. 如需要的話,請另頁註明可盡量減少可能出現不良影響的                                                                                                                                   |  |  |  |  |
| (ii)                                                                                                                    | Does the development proposal involve alteration of existing building? 擬議發展計劃是否包括現有建築物的改動?  Does the development proposal involve the operation on the right? 擬議發展是否涉及右列的工程? | No 否   Yes 是   (i)  iii                      | Please provide details if it                                                                                                                                                                                                              |  |  |  |  |
| (iii)                                                                                                                   | Would the development proposal cause any adverse impacts? 擬議發展計劃會否造成不良影響?                                                                                                    | Landscape Impa<br>Tree Felling Wisual Impact | Yes 會 □       No 不會 □         y 對供水       Yes 會 □       No 不會 □         排水       Yes 會 □       No 不會 □         以收       Yes 會 □       No 不會 □         pes 受斜坡影響       Yes 會 □       No 不會 □         你代樹木       Yes 會 □       No 不會 □         你代樹木       Yes 會 □       No 不會 □ |  |  |  |  |

#### 1.1 Purpose

- 1.1.1 Pursuant to section 16 of the Town Planning Ordinance (Cap. 131), this Planning Statement is submitted to the Town Planning Board (hereinafter referred to as "the Board") in support of a planning application (hereinafter referred to as "the current application") for Temporary Cold Storage for a Period of Three Years and Filling of Land (hereinafter referred to as "the proposed use") at Lots 697 (Part), 698, 699, 700 RP (Part), 701 RP and 704 in D.D. 107 and Adjoining Government Land, Fung Kat Heung, Yuen Long, New Territories (hereinafter referred to "the application site"). The Planning Statement serves to provide background information and planning justifications in support of the proposed use in order to facilitate the consideration by the Board. Its location is shown on Figure 1 whilst Figure 2 indicates the relevant private lots and the Government land which the application site involves.
- 1.1.2 The application site has an area of approximately 2,523m² (including about 23m² of Government land) whilst the permitted one-storey cold storage would occupy an area of about 1,394m² with a BH of not more than 13m and the ancillary electricity transformer and switch room would occupy a total area of about 104m² with dimensions of 12m x 6m and 9.2m x 3.5m respectively and a BH of not more than 6m. The application site requires filling of land with a depth of not more than 1m in order to ascertain that the proposed development and the Emergency Vehicular Access (EVA) are at the at-grade level. The operation hours of the proposed development are from 7:00a.m. to 7:00p.m. from Monday to Saturday. No operation will be carried out on Sunday and public holidays. The permitted cold storage will be self-sufficient with electricity support from its ancillary Solar Photovoltaic (SPV) system while the proposed ancillary transformer and switch room will provide basic electricity supply as well as to enhance the electricity stability of the surrounding area.
- 1.1.3 The application site currently falls mostly within an area zoned "Industrial (Group D)" ("I(D)") (about 84%) and partly within an area zoned "Agriculture" ("AGR") (about 16%) on the approved Kam Tin North Outline Zoning Plan No. S/YL-KTN/9 exhibited for public inspection on 12.12.2014 (hereinafter referred to as "the current OZP").
- 1.1.4 According to the Definition of Terms endorsed by the Board and the Notes of the current OZP, cold storage and ancillary Solar Photovoltaic (SPV) system is regarded as an 'Industrial Use (not elsewhere specified)' which is a Column 1 use and is always permitted in the "I(D)" zone of the current OZP. However, 'Industrial Use' is neither a Column 1 nor Column 2 use in "AGR" zone of the current OZP. As stipulated in (11)(b) of the Notes of the current OZP, "...temporary use or development of any land or building not exceeding a period of three years requires permission from the Town Planning Board. Notwithstanding that the use or development is not provided for in terms of the Plan, the Town Planning Board may grant permission, with or without conditions, for a maximum period of three years...". The Remarks of "AGR" zone of the respective OZP also stated "...any filling of land shall not be undertaken...without the permission from the Town Planning Board...". In this connection, the current