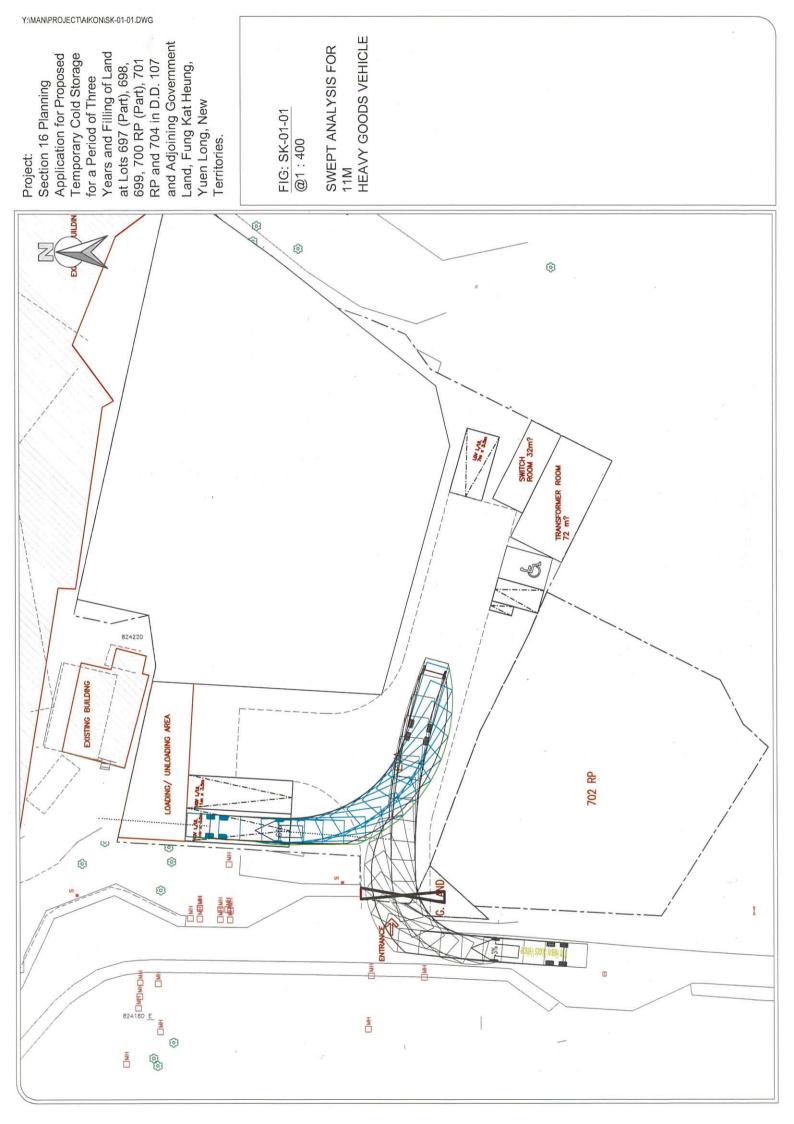

| 6. Type(s) of Applicatio                                                                                                                     | n 申請類別                                                         |                                                                    |  |  |  |  |  |  |
|----------------------------------------------------------------------------------------------------------------------------------------------|----------------------------------------------------------------|--------------------------------------------------------------------|--|--|--|--|--|--|
| (A) Temporary Use/Development of Land and/or Building Not Exceeding 3 Years in Rural Areas                                                   |                                                                |                                                                    |  |  |  |  |  |  |
| 位於鄉郊地區土地上及/或建築物內進行為期不超過三年的臨時用途/發展<br>(For Renewal of Permission for Temporary Use or Development in Rural Areas, please proceed to Part (B)) |                                                                |                                                                    |  |  |  |  |  |  |
| (如屬位於鄉郊地區臨時用途/發展的規劃許可續期,請填寫(B)部分)                                                                                                            |                                                                |                                                                    |  |  |  |  |  |  |
|                                                                                                                                              |                                                                |                                                                    |  |  |  |  |  |  |
| (a) Proposed<br>use(s)/development<br>擬議用途/發展                                                                                                | use(s)/development                                             |                                                                    |  |  |  |  |  |  |
|                                                                                                                                              | (Please illustrate the details of the pr                       | oposal on a layout plan) (請用平面圖說明擬議詳情)                             |  |  |  |  |  |  |
| (b) Effective period of permission applied for 申請的許可有效期                                                                                      | <ul><li>✓ year(s) 年</li><li>□ month(s) 個月</li></ul>            | 3                                                                  |  |  |  |  |  |  |
| (c) Development Schedule 發展                                                                                                                  |                                                                |                                                                    |  |  |  |  |  |  |
| Proposed uncovered land are                                                                                                                  |                                                                | sq.m ☑About 約                                                      |  |  |  |  |  |  |
| Proposed covered land area                                                                                                                   |                                                                |                                                                    |  |  |  |  |  |  |
|                                                                                                                                              | s/structures 擬議建築物/構築物類                                        | 3                                                                  |  |  |  |  |  |  |
| Proposed domestic floor area                                                                                                                 | 擬議住用樓面面積                                                       | N/A sq.m □About 約                                                  |  |  |  |  |  |  |
| Proposed non-domestic floor                                                                                                                  | Proposed non-domestic floor area 擬議非住用樓面面積 1,498 sq.m ☑About 約 |                                                                    |  |  |  |  |  |  |
| Proposed gross floor area 擬                                                                                                                  | 議總樓面面積                                                         | 1,498 sq.m <b>I</b> About 約                                        |  |  |  |  |  |  |
|                                                                                                                                              | _                                                              | (if applicable) 建築物/構築物的擬議高度及不同樓層 is insufficient) (如以下空間不足,請另頁說明) |  |  |  |  |  |  |
| Cold Storage (not more than 13                                                                                                               | m),                                                            |                                                                    |  |  |  |  |  |  |
| Transformer Room and Switch R                                                                                                                | oom (not more than 6m)                                         |                                                                    |  |  |  |  |  |  |
|                                                                                                                                              |                                                                |                                                                    |  |  |  |  |  |  |
| Proposed number of car parking                                                                                                               | spaces by types 不同種類停車位的                                       |                                                                    |  |  |  |  |  |  |
| Private Car Parking Spaces 私家                                                                                                                |                                                                | 2 (including 1 accessible parking space)                           |  |  |  |  |  |  |
| Motorcycle Parking Spaces 電場                                                                                                                 |                                                                | 1                                                                  |  |  |  |  |  |  |
| Light Goods Vehicle Parking Sp                                                                                                               |                                                                |                                                                    |  |  |  |  |  |  |
| Medium Goods Vehicle Parking<br>Heavy Goods Vehicle Parking S                                                                                | _                                                              |                                                                    |  |  |  |  |  |  |
| Others (Please Specify) 其他 (計                                                                                                                |                                                                |                                                                    |  |  |  |  |  |  |
|                                                                                                                                              |                                                                |                                                                    |  |  |  |  |  |  |
| Proposed number of loading/unle                                                                                                              | oading spaces 上落客貨車位的擬語                                        | 義數目                                                                |  |  |  |  |  |  |
| Taxi Spaces 的士車位                                                                                                                             | •                                                              |                                                                    |  |  |  |  |  |  |
| Coach Spaces 旅遊巴車位<br>Light Goods Vehicle Spaces 輕                                                                                           | 刑貨車車价                                                          | 1                                                                  |  |  |  |  |  |  |
|                                                                                                                                              | Medium Goods Vehicle Spaces 中型貨車車位                             |                                                                    |  |  |  |  |  |  |
|                                                                                                                                              | Heavy Goods Vehicle Spaces 重型貨車車位 2                            |                                                                    |  |  |  |  |  |  |
| Others (Please Specify) 其他 (請列明)                                                                                                             |                                                                |                                                                    |  |  |  |  |  |  |

| Proposed operating hours 擬議營運時間<br>From 7:00a.m. to 7:00p.m. from Monday to Saturday exclude Sunday and public holidays |                                                                                                                                                                              |                                              |                                                                                                                                                                                                                                                                               |  |  |  |  |
|-------------------------------------------------------------------------------------------------------------------------|------------------------------------------------------------------------------------------------------------------------------------------------------------------------------|----------------------------------------------|-------------------------------------------------------------------------------------------------------------------------------------------------------------------------------------------------------------------------------------------------------------------------------|--|--|--|--|
|                                                                                                                         |                                                                                                                                                                              |                                              |                                                                                                                                                                                                                                                                               |  |  |  |  |
| (d)                                                                                                                     | Any vehicular acce<br>the site/subject buildi<br>是否有車路通往地<br>有關建築物?                                                                                                          | ng?                                          | □ There is an existing access. (please indicate the street name, where appropriate) 有一條現有車路。(請註明車路名稱(如適用))  Mei Fung Road □ There is a proposed access. (please illustrate on plan and specify the width) 有一條擬議車路。(請在圖則顯示,並註明車路的闊度)                                           |  |  |  |  |
| (e)                                                                                                                     | (If necessary, please u                                                                                                                                                      | ise separate sheet<br>for not providing      | 議發展計劃的影響<br>ts to indicate the proposed measures to minimise possible adverse impacts or give<br>g such measures. 如需要的話,請另頁註明可盡量減少可能出現不良影響的                                                                                                                                   |  |  |  |  |
| (ii)                                                                                                                    | Does the development proposal involve alteration of existing building? 擬議發展計劃是否包括現有建築物的改動?  Does the development proposal involve the operation on the right? 擬議發展是否涉及右列的工程? | No 否   Yes 是   (i)  iii                      | Please provide details if it                                                                                                                                                                                                              |  |  |  |  |
| (iii)                                                                                                                   | Would the development proposal cause any adverse impacts? 擬議發展計劃會否造成不良影響?                                                                                                    | Landscape Impa<br>Tree Felling Wisual Impact | Yes 會 □       No 不會 □         y 對供水       Yes 會 □       No 不會 □         排水       Yes 會 □       No 不會 □         以收       Yes 會 □       No 不會 □         pes 受斜坡影響       Yes 會 □       No 不會 □         你代樹木       Yes 會 □       No 不會 □         你代樹木       Yes 會 □       No 不會 □ |  |  |  |  |