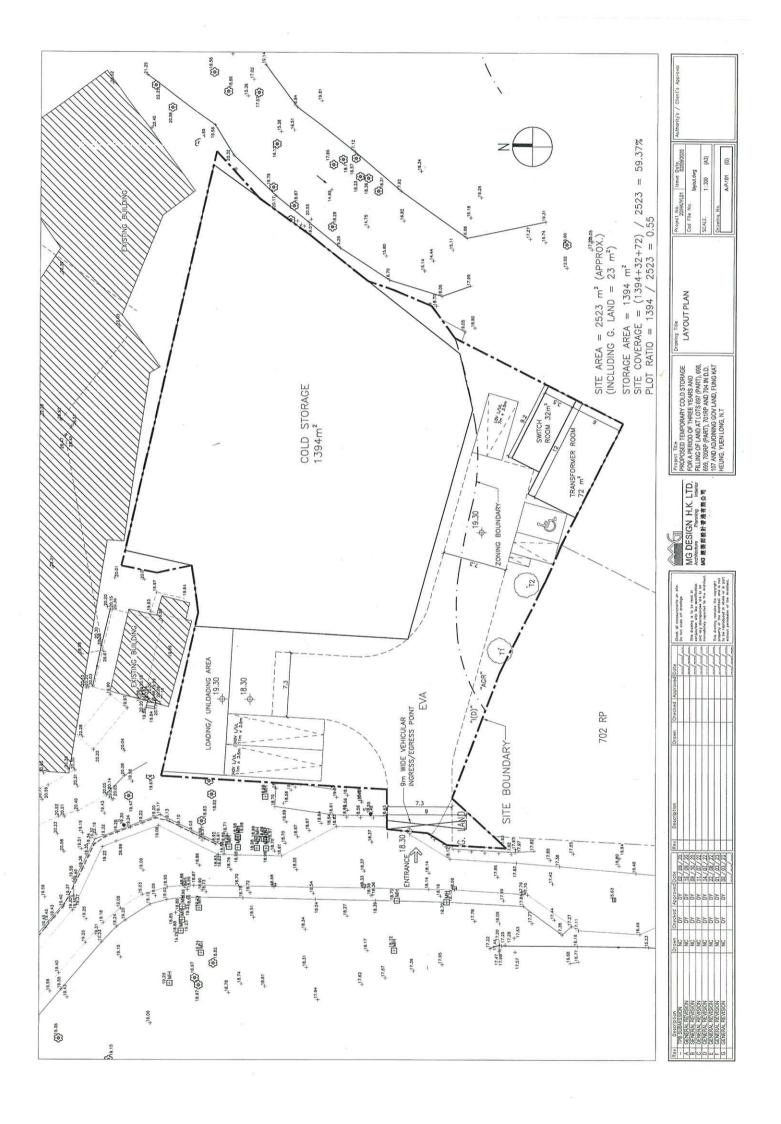

#### **List of Appendix**

Appendix 1 Layout Plan

#### 1.1 Purpose

- 1.1.1 Pursuant to section 16 of the Town Planning Ordinance (Cap. 131), this Planning Statement is submitted to the Town Planning Board (hereinafter referred to as "the Board") in support of a planning application (hereinafter referred to as "the current application") for Temporary Cold Storage for a Period of Three Years and Filling of Land (hereinafter referred to as "the proposed use") at Lots 697 (Part), 698, 699, 700 RP (Part), 701 RP and 704 in D.D. 107 and Adjoining Government Land, Fung Kat Heung, Yuen Long, New Territories (hereinafter referred to "the application site"). The Planning Statement serves to provide background information and planning justifications in support of the proposed use in order to facilitate the consideration by the Board. Its location is shown on Figure 1 whilst Figure 2 indicates the relevant private lots and the Government land which the application site involves.
- 1.1.2 The application site has an area of approximately 2,523m² (including about 23m² of Government land) whilst the permitted one-storey cold storage would occupy an area of about 1,394m² with a BH of not more than 13m and the ancillary electricity transformer and switch room would occupy a total area of about 104m² with dimensions of 12m x 6m and 9.2m x 3.5m respectively and a BH of not more than 6m. The application site requires filling of land with a depth of not more than 1m in order to ascertain that the proposed development and the Emergency Vehicular Access (EVA) are at the at-grade level. The operation hours of the proposed development are from 7:00a.m. to 7:00p.m. from Monday to Saturday. No operation will be carried out on Sunday and public holidays. The permitted cold storage will be self-sufficient with electricity support from its ancillary Solar Photovoltaic (SPV) system while the proposed ancillary transformer and switch room will provide basic electricity supply as well as to enhance the electricity stability of the surrounding area.
- 1.1.3 The application site currently falls mostly within an area zoned "Industrial (Group D)" ("I(D)") (about 84%) and partly within an area zoned "Agriculture" ("AGR") (about 16%) on the approved Kam Tin North Outline Zoning Plan No. S/YL-KTN/9 exhibited for public inspection on 12.12.2014 (hereinafter referred to as "the current OZP").
- 1.1.4 According to the Definition of Terms endorsed by the Board and the Notes of the current OZP, cold storage and ancillary Solar Photovoltaic (SPV) system is regarded as an 'Industrial Use (not elsewhere specified)' which is a Column 1 use and is always permitted in the "I(D)" zone of the current OZP. However, 'Industrial Use' is neither a Column 1 nor Column 2 use in "AGR" zone of the current OZP. As stipulated in (11)(b) of the Notes of the current OZP, "...temporary use or development of any land or building not exceeding a period of three years requires permission from the Town Planning Board. Notwithstanding that the use or development is not provided for in terms of the Plan, the Town Planning Board may grant permission, with or without conditions, for a maximum period of three years...". The Remarks of "AGR" zone of the respective OZP also stated "...any filling of land shall not be undertaken...without the permission from the Town Planning Board...". In this connection, the current