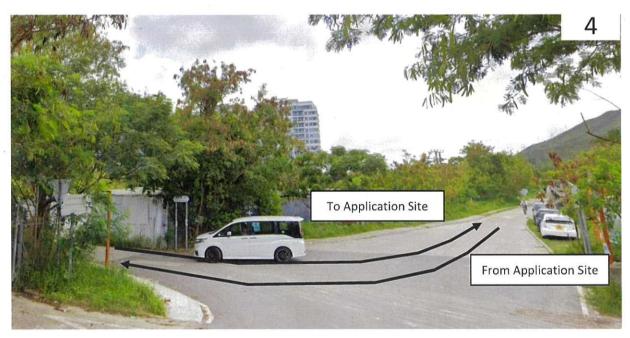

<u>適用於祇涉及位於鄉郊地區土地上及/或建築物內進行為期不超過三年</u> 的臨時用途/發展或該等臨時用途/發展的許可續期的建議\*

\*Form No. S16-I should be used for other Temporary Use/Development of Land and/or Building (e.g. temporary use/developments in the Urban Area) and Renewal of Permission for such Temporary Use or Development.

#### 2.1 Location and Current Condition of the Application Site

- 2.1.1 The application site has a total area of approximately 2,523m<sup>2</sup> comprising 2,500m<sup>2</sup> (about 99%) of private land and 23m<sup>2</sup> (less than 1%) of Government land. The Government land portion will serve for ingress and egress purpose only. The location of the application site is shown on **Figure 1** whilst **Figure 2** indicates relevant private lots and Government land which the application site involves.
- 2.1.2 As shown on **Figure 1**, the application site is located at Fung Kat Heung, Yuen Long. The application site can be accessed via Mei Fung Road, a single-lane local track, branching off from Shui Mei Road which abuts Castle Peak Road Tam Mei.
- 2.1.3 As shown in **Illustration 1**, The application site is currently partly gravel paved and partly hard paved. A few temporary structures and vegetation are also found on site.