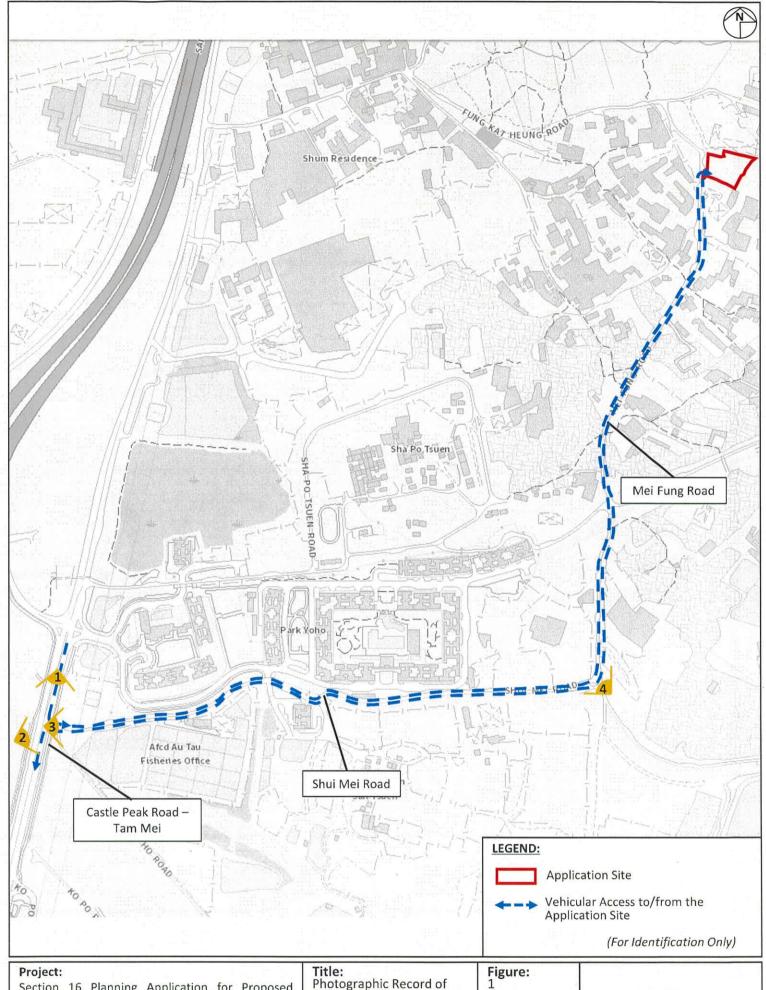

#### 2.1 Location and Current Condition of the Application Site

- 2.1.1 The application site has a total area of approximately 2,523m<sup>2</sup> comprising 2,500m<sup>2</sup> (about 99%) of private land and 23m<sup>2</sup> (less than 1%) of Government land. The Government land portion will serve for ingress and egress purpose only. The location of the application site is shown on **Figure 1** whilst **Figure 2** indicates relevant private lots and Government land which the application site involves.
- 2.1.2 As shown on **Figure 1**, the application site is located at Fung Kat Heung, Yuen Long. The application site can be accessed via Mei Fung Road, a single-lane local track, branching off from Shui Mei Road which abuts Castle Peak Road Tam Mei.
- 2.1.3 As shown in **Illustration 1**, The application site is currently partly gravel paved and partly hard paved. A few temporary structures and vegetation are also found on site.