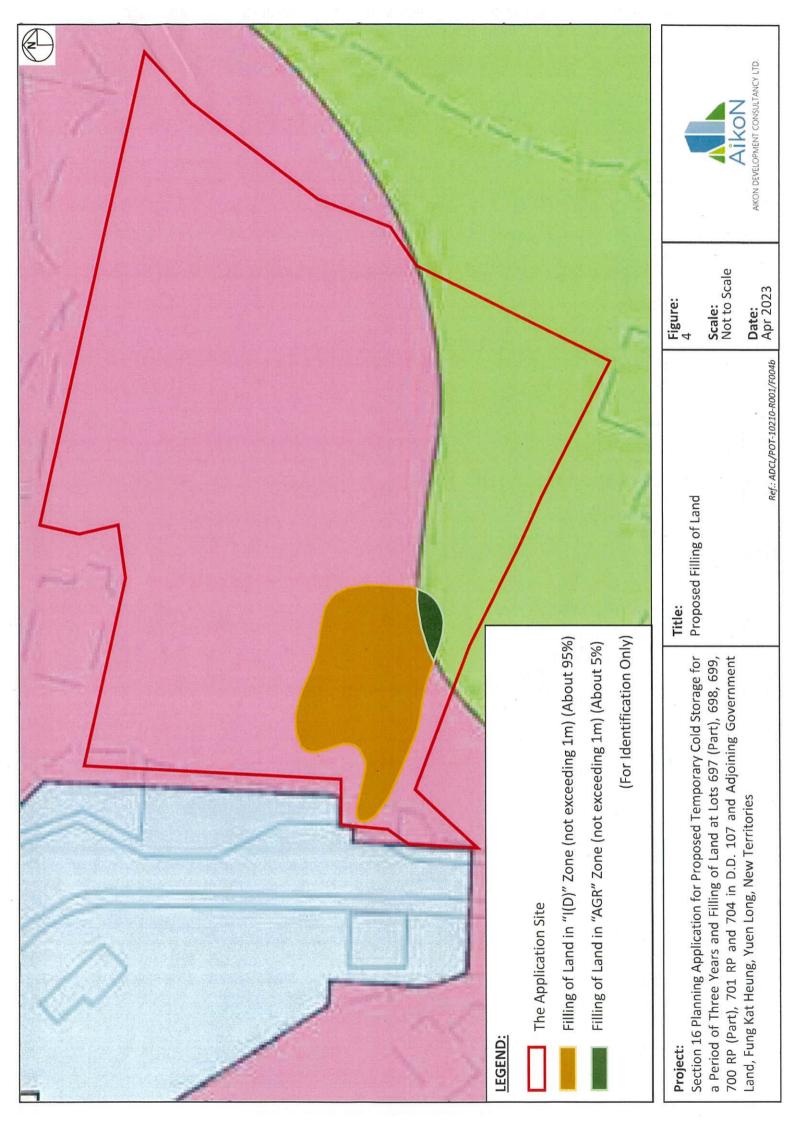

The application site currently falls largely within an area zoned "Industrial (Group D)" ("I(D)") (about 84%) and partly within an area zoned "Agriculture" ("AGR") (about 16%) on the approved Kam Tin North Outline Zoning Plan No. S/YL-KTN/9 exhibited for public inspection on 12.12.2014 (hereinafter referred to "the Current OZP"). According to the covering Notes of the Current OZP, temporary use or development of any land or buildings not exceeding a period of three years requires planning permission from the Board notwithstanding that the use or development is not provided for under the Notes of the Current OZP. As detailed throughout this Planning Statement, the proposed use is well justified on the grounds that:-

根據 2014 年 12 月 12 日刊憲公佈之錦田北分區計劃大綱核准圖(編號:S/YL-KTN/9)(以下簡稱「大綱核准圖」)·申請地點大部分範圍被劃為「工業(丁類)」地帶(約 84%)·其餘少部分範圍被劃為「農業」地帶(約 16%)。根據大綱核准圖的註釋說明·有關用途或發展即使圖則沒有作出規定·城規會仍可批給作不超過三年屬臨時性質的用途。同時「農業」地帶的備註亦訂明任何於「農業」地帶內的填土工程·均需向城規會申請。此規劃報告書詳細闡述擬議用途的規劃理據·當中包括:-