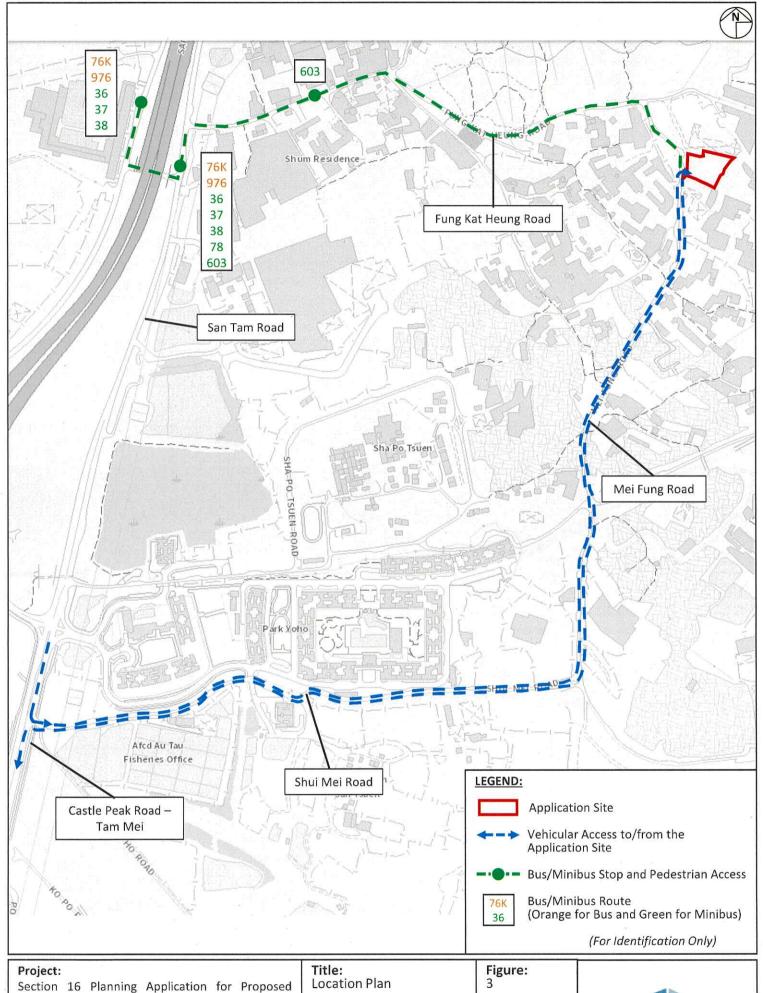

#### List of Figures

Figure 1 Location Plan

Figure 2 Extract of Lot Index Plan No. ags\_S00000052512\_0001

Figure 3 Extract of Approved Kam Tin North Outline Zoning Plan No. S/YL-KTN/9

#### 2.1 Location and Current Condition of the Application Site

- 2.1.1 The application site has a total area of approximately 2,523m<sup>2</sup> comprising 2,500m<sup>2</sup> (about 99%) of private land and 23m<sup>2</sup> (less than 1%) of Government land. The Government land portion will serve for ingress and egress purpose only. The location of the application site is shown on **Figure 1** whilst **Figure 2** indicates relevant private lots and Government land which the application site involves.
- 2.1.2 As shown on **Figure 1**, the application site is located at Fung Kat Heung, Yuen Long. The application site can be accessed via Mei Fung Road, a single-lane local track, branching off from Shui Mei Road which abuts Castle Peak Road Tam Mei.
- 2.1.3 As shown in **Illustration 1**, The application site is currently partly gravel paved and partly hard paved. A few temporary structures and vegetation are also found on site.