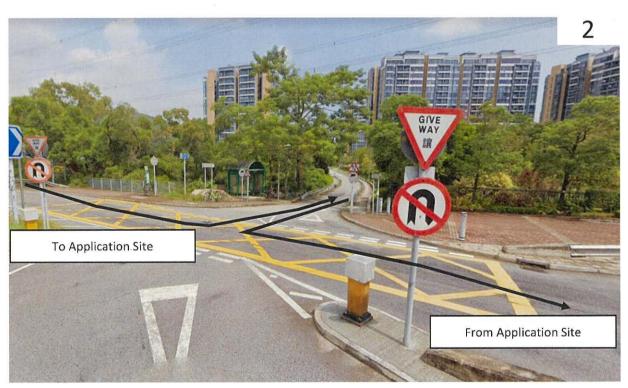

#### 2.1 Location and Current Condition of the Application Site

- 2.1.1 The application site has a total area of approximately 2,523m<sup>2</sup> comprising 2,500m<sup>2</sup> (about 99%) of private land and 23m<sup>2</sup> (less than 1%) of Government land. The Government land portion will serve for ingress and egress purpose only. The location of the application site is shown on **Figure 1** whilst **Figure 2** indicates relevant private lots and Government land which the application site involves.
- 2.1.2 As shown on **Figure 1**, the application site is located at Fung Kat Heung, Yuen Long. The application site can be accessed via Mei Fung Road, a single-lane local track, branching off from Shui Mei Road which abuts Castle Peak Road Tam Mei.
- 2.1.3 As shown in **Illustration 1**, The application site is currently partly gravel paved and partly hard paved. A few temporary structures and vegetation are also found on site.