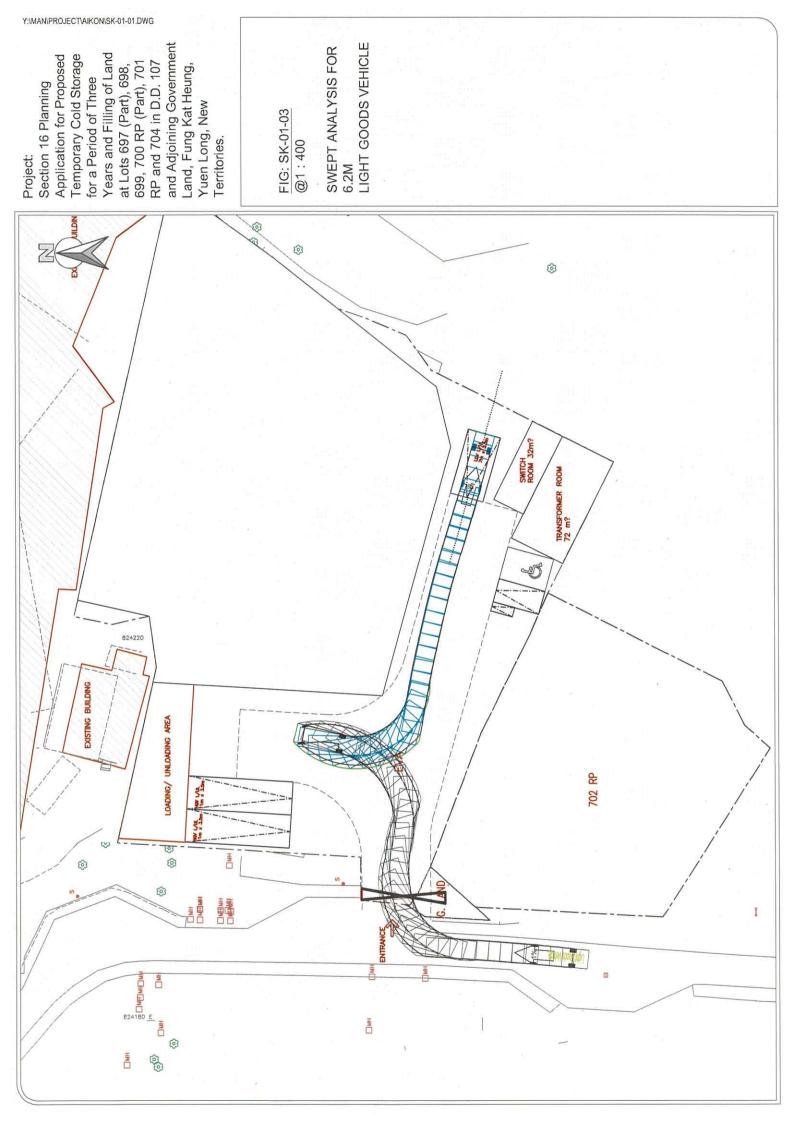

| 6. Type(s) of Applicatio                                                                                                                     | n 申請類別                                                         |                                                                    |  |  |  |  |  |  |
|----------------------------------------------------------------------------------------------------------------------------------------------|----------------------------------------------------------------|--------------------------------------------------------------------|--|--|--|--|--|--|
| (A) Temporary Use/Development of Land and/or Building Not Exceeding 3 Years in Rural Areas                                                   |                                                                |                                                                    |  |  |  |  |  |  |
| 位於鄉郊地區土地上及/或建築物內進行為期不超過三年的臨時用途/發展<br>(For Renewal of Permission for Temporary Use or Development in Rural Areas, please proceed to Part (B)) |                                                                |                                                                    |  |  |  |  |  |  |
| (如屬位於鄉郊地區臨時用途/發展的規劃許可續期,請填寫(B)部分)                                                                                                            |                                                                |                                                                    |  |  |  |  |  |  |
|                                                                                                                                              |                                                                |                                                                    |  |  |  |  |  |  |
| (a) Proposed<br>use(s)/development<br>擬議用途/發展                                                                                                | use(s)/development                                             |                                                                    |  |  |  |  |  |  |
|                                                                                                                                              | (Please illustrate the details of the pr                       | oposal on a layout plan) (請用平面圖說明擬議詳情)                             |  |  |  |  |  |  |
| (b) Effective period of permission applied for 申請的許可有效期                                                                                      | <ul><li>✓ year(s) 年</li><li>□ month(s) 個月</li></ul>            | 3                                                                  |  |  |  |  |  |  |
| (c) Development Schedule 發展                                                                                                                  |                                                                |                                                                    |  |  |  |  |  |  |
| Proposed uncovered land are                                                                                                                  |                                                                | sq.m ☑About 約                                                      |  |  |  |  |  |  |
| Proposed covered land area                                                                                                                   |                                                                |                                                                    |  |  |  |  |  |  |
|                                                                                                                                              | s/structures 擬議建築物/構築物類                                        | 3                                                                  |  |  |  |  |  |  |
| Proposed domestic floor area                                                                                                                 | 擬議住用樓面面積                                                       | N/A sq.m □About 約                                                  |  |  |  |  |  |  |
| Proposed non-domestic floor                                                                                                                  | Proposed non-domestic floor area 擬議非住用樓面面積 1,498 sq.m ☑About 約 |                                                                    |  |  |  |  |  |  |
| Proposed gross floor area 擬                                                                                                                  | 議總樓面面積                                                         | 1,498 sq.m <b>I</b> About 約                                        |  |  |  |  |  |  |
|                                                                                                                                              | _                                                              | (if applicable) 建築物/構築物的擬議高度及不同樓層 is insufficient) (如以下空間不足,請另頁說明) |  |  |  |  |  |  |
| Cold Storage (not more than 13                                                                                                               | m),                                                            |                                                                    |  |  |  |  |  |  |
| Transformer Room and Switch R                                                                                                                | oom (not more than 6m)                                         |                                                                    |  |  |  |  |  |  |
|                                                                                                                                              |                                                                |                                                                    |  |  |  |  |  |  |
| Proposed number of car parking                                                                                                               | spaces by types 不同種類停車位的                                       |                                                                    |  |  |  |  |  |  |
| Private Car Parking Spaces 私家                                                                                                                |                                                                | 2 (including 1 accessible parking space)                           |  |  |  |  |  |  |
| Motorcycle Parking Spaces 電場                                                                                                                 |                                                                | 1                                                                  |  |  |  |  |  |  |
| Light Goods Vehicle Parking Sp                                                                                                               |                                                                |                                                                    |  |  |  |  |  |  |
| Medium Goods Vehicle Parking<br>Heavy Goods Vehicle Parking S                                                                                | _                                                              |                                                                    |  |  |  |  |  |  |
| Others (Please Specify) 其他 (計                                                                                                                |                                                                |                                                                    |  |  |  |  |  |  |
|                                                                                                                                              |                                                                |                                                                    |  |  |  |  |  |  |
| Proposed number of loading/unle                                                                                                              | oading spaces 上落客貨車位的擬語                                        | 義數目                                                                |  |  |  |  |  |  |
| Taxi Spaces 的士車位                                                                                                                             | •                                                              |                                                                    |  |  |  |  |  |  |
| Coach Spaces 旅遊巴車位<br>Light Goods Vehicle Spaces 輕                                                                                           | 刑貨車車价                                                          | 1                                                                  |  |  |  |  |  |  |
|                                                                                                                                              | Medium Goods Vehicle Spaces 中型貨車車位                             |                                                                    |  |  |  |  |  |  |
|                                                                                                                                              | Heavy Goods Vehicle Spaces 重型貨車車位 2                            |                                                                    |  |  |  |  |  |  |
| Others (Please Specify) 其他 (請列明)                                                                                                             |                                                                |                                                                    |  |  |  |  |  |  |

| Proposed operating hours 擬議營運時間<br>From 7:00a.m. to 7:00p.m. from Monday to Saturday exclude Sunday and public holidays |                                                                                                                                                                              |                                              |                                                                                                                                                                                                                                                                               |  |  |  |  |
|-------------------------------------------------------------------------------------------------------------------------|------------------------------------------------------------------------------------------------------------------------------------------------------------------------------|----------------------------------------------|-------------------------------------------------------------------------------------------------------------------------------------------------------------------------------------------------------------------------------------------------------------------------------|--|--|--|--|
|                                                                                                                         |                                                                                                                                                                              |                                              |                                                                                                                                                                                                                                                                               |  |  |  |  |
| (d)                                                                                                                     | Any vehicular acce<br>the site/subject buildi<br>是否有車路通往地<br>有關建築物?                                                                                                          | ng?                                          | □ There is an existing access. (please indicate the street name, where appropriate) 有一條現有車路。(請註明車路名稱(如適用))  Mei Fung Road □ There is a proposed access. (please illustrate on plan and specify the width) 有一條擬議車路。(請在圖則顯示,並註明車路的闊度)                                           |  |  |  |  |
| (e)                                                                                                                     | (If necessary, please u                                                                                                                                                      | ise separate sheet<br>for not providing      | 議發展計劃的影響<br>ts to indicate the proposed measures to minimise possible adverse impacts or give<br>g such measures. 如需要的話,請另頁註明可盡量減少可能出現不良影響的                                                                                                                                   |  |  |  |  |
| (ii)                                                                                                                    | Does the development proposal involve alteration of existing building? 擬議發展計劃是否包括現有建築物的改動?  Does the development proposal involve the operation on the right? 擬議發展是否涉及右列的工程? | No 否   Yes 是   (i)  iii                      | Please provide details if it                                                                                                                                                                                                              |  |  |  |  |
| (iii)                                                                                                                   | Would the development proposal cause any adverse impacts? 擬議發展計劃會否造成不良影響?                                                                                                    | Landscape Impa<br>Tree Felling Wisual Impact | Yes 會 □       No 不會 □         y 對供水       Yes 會 □       No 不會 □         排水       Yes 會 □       No 不會 □         以收       Yes 會 □       No 不會 □         pes 受斜坡影響       Yes 會 □       No 不會 □         你代樹木       Yes 會 □       No 不會 □         你代樹木       Yes 會 □       No 不會 □ |  |  |  |  |