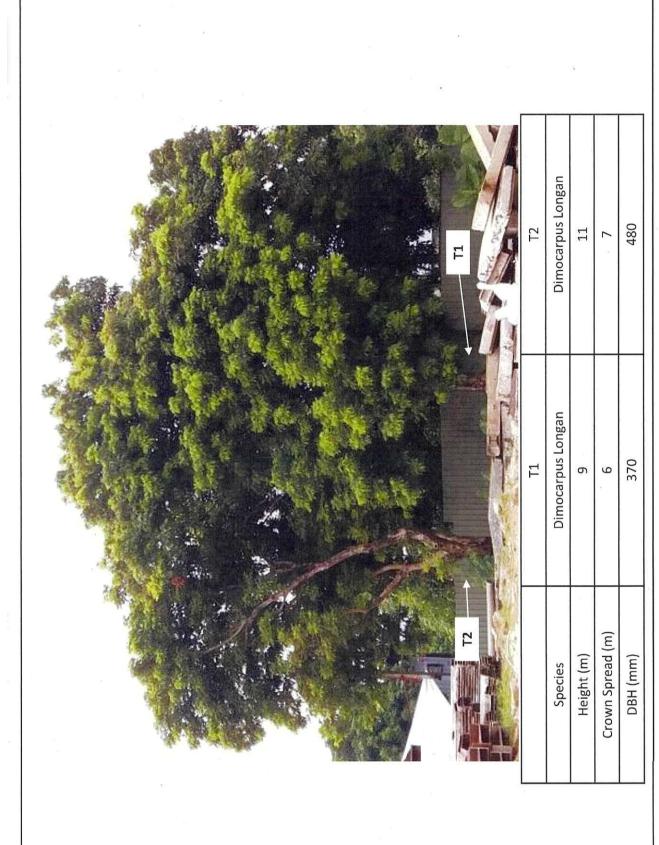

| diamete<br>請註明<br>幹直徑<br>N/A<br>                                  | state measure(s) to minimise the impact(s). For tree felling, please state the number, r at breast height and species of the affected trees (if possible) 盡量減少影響的措施。如涉及砍伐樹木,請說明受影響樹木的數目、及胸高度的樹及品種(倘可)                                                                                                                                                         |
|-------------------------------------------------------------------|---------------------------------------------------------------------------------------------------------------------------------------------------------------------------------------------------------------------------------------------------------------------------------------------------------------------------------------------------------------|
| 位於鄉郊地區臨時用途/第                                                      | が展的許可續期<br>「                                                                                                                                                                                                                                                                                                                                                  |
| (a) Application number to which the permission relates 與許可有關的申請編號 | A//                                                                                                                                                                                                                                                                                                                                                           |
| (b) Date of approval<br>獲批給許可的日期                                  | (DD 日/MM 月/YYYY 年)                                                                                                                                                                                                                                                                                                                                            |
| (c) Date of expiry<br>許可屆滿日期                                      | (DD/扫/MM 月/YYYY 年)                                                                                                                                                                                                                                                                                                                                            |
| (d) Approved use/development<br>已批給許可的用途/發展                       |                                                                                                                                                                                                                                                                                                                                                               |
| (e) Approval conditions<br>附帶條件                                   | □ The permission does not have any approval condition 許可並沒有任何的帶條件 □ Applicant has complied with all the approval conditions 申請人已複行全部附帶條件 □ Applicant has not yet complied with the following approval condition(s): 申請人仍未履行下列附帶條件: □ Reason(s) for non-compliance: 仍未履行的原因: □ (Please use separate sheets if the space above is insufficient) (如以上空間不足,請另頁說明) |
| (f) Renewal period sought<br>要求的續期期間                              | □ year(s) 年 □ month(s) 個月                                                                                                                                                                                                                                                                                                                                     |