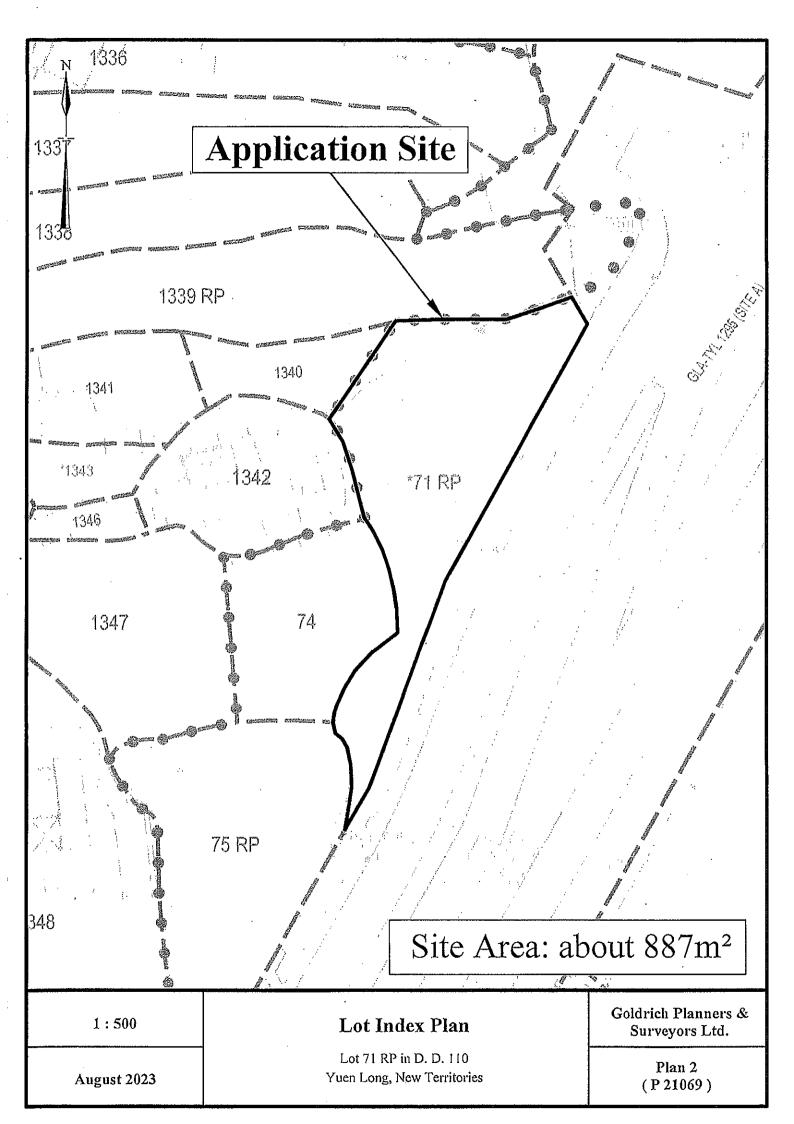

| 3.  | Application Site 申請地點                                                                                | <u>.</u>                                                                          |
|-----|------------------------------------------------------------------------------------------------------|-----------------------------------------------------------------------------------|
| (a) | Full address / location / demarcation district and lot number (if applicable) 詳細地址/地點/丈量約份及地段號碼(如適用) | Lot 71 R.P. in D.D. 110, Yuen Long, New Territories                               |
| (b) | Site area and/or gross floor area involved<br>涉及的地盤面積及/或總樓面面<br>積                                    | ☑Site area 地盤面積 887 sq.m 平方米☑About 約 ☑Gross floor area 總樓面面積 887 sq.m 平方米☑About 約 |
| (c) | Area of Government land included<br>(if any)<br>所包括的政府土地面積(倘有)                                       | sq.m 平方米 □About 約                                                                 |