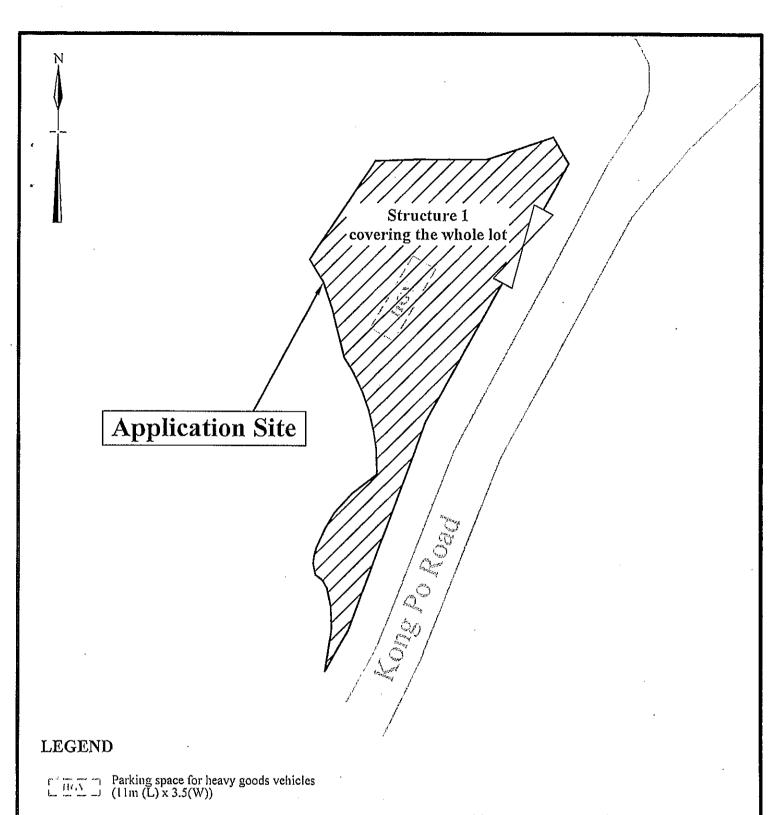

| 3.  | Application Site 申請地點                                                                                | <u>.</u>                                                                          |
|-----|------------------------------------------------------------------------------------------------------|-----------------------------------------------------------------------------------|
| (a) | Full address / location / demarcation district and lot number (if applicable) 詳細地址/地點/丈量約份及地段號碼(如適用) | Lot 71 R.P. in D.D. 110, Yuen Long, New Territories                               |
| (b) | Site area and/or gross floor area involved<br>涉及的地盤面積及/或總樓面面<br>積                                    | ☑Site area 地盤面積 887 sq.m 平方米☑About 約 ☑Gross floor area 總樓面面積 887 sq.m 平方米☑About 約 |
| (c) | Area of Government land included<br>(if any)<br>所包括的政府土地面積(倘有)                                       | sq.m 平方米 □About 約                                                                 |