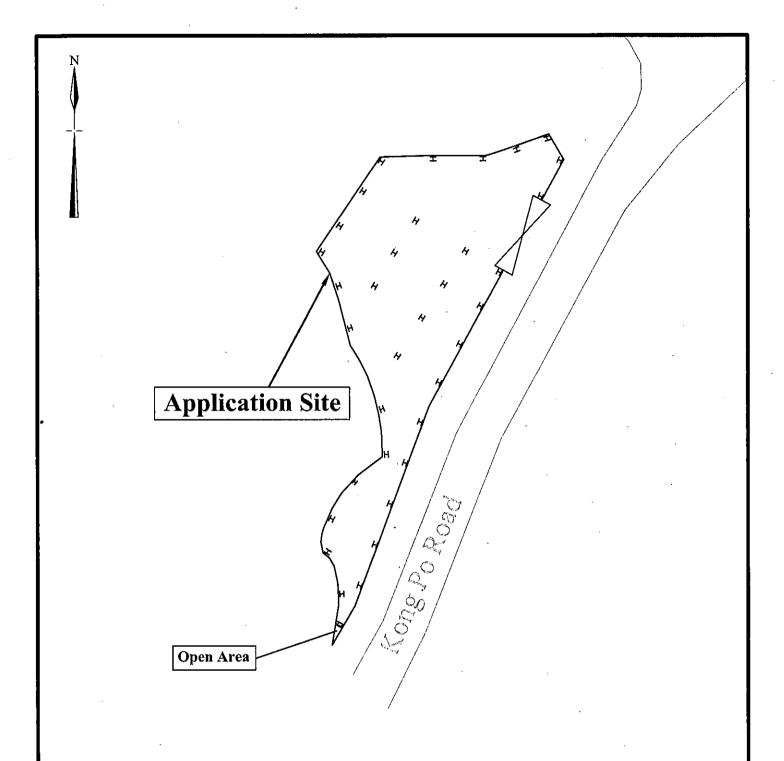

A/YL-KTN/988

Lot 71 RP in D.D. 110, Kam Tin, Yuen Long

Site area: About 887sq.m

Zoning: "Agriculture"

Applied use: Warehouse / 1 Vehicle Parking / Filling of Land

Dear TPB Members,

Conditions of 809 were never fulfilled because as PlanD knows, TPB members know and Joe Public has pointed out many times, these ABE applications are just fronts for brownfield use. Once land is filled in then an application is made for the real intention.

| 3.  | Application Site 申請地點                                                                                | <u>.</u>                                                                          |
|-----|------------------------------------------------------------------------------------------------------|-----------------------------------------------------------------------------------|
| (a) | Full address / location / demarcation district and lot number (if applicable) 詳細地址/地點/丈量約份及地段號碼(如適用) | Lot 71 R.P. in D.D. 110, Yuen Long, New Territories                               |
| (b) | Site area and/or gross floor area involved<br>涉及的地盤面積及/或總樓面面<br>積                                    | ☑Site area 地盤面積 887 sq.m 平方米☑About 約 ☑Gross floor area 總樓面面積 887 sq.m 平方米☑About 約 |
| (c) | Area of Government land included<br>(if any)<br>所包括的政府土地面積(倘有)                                       | sq.m 平方米 □About 約                                                                 |