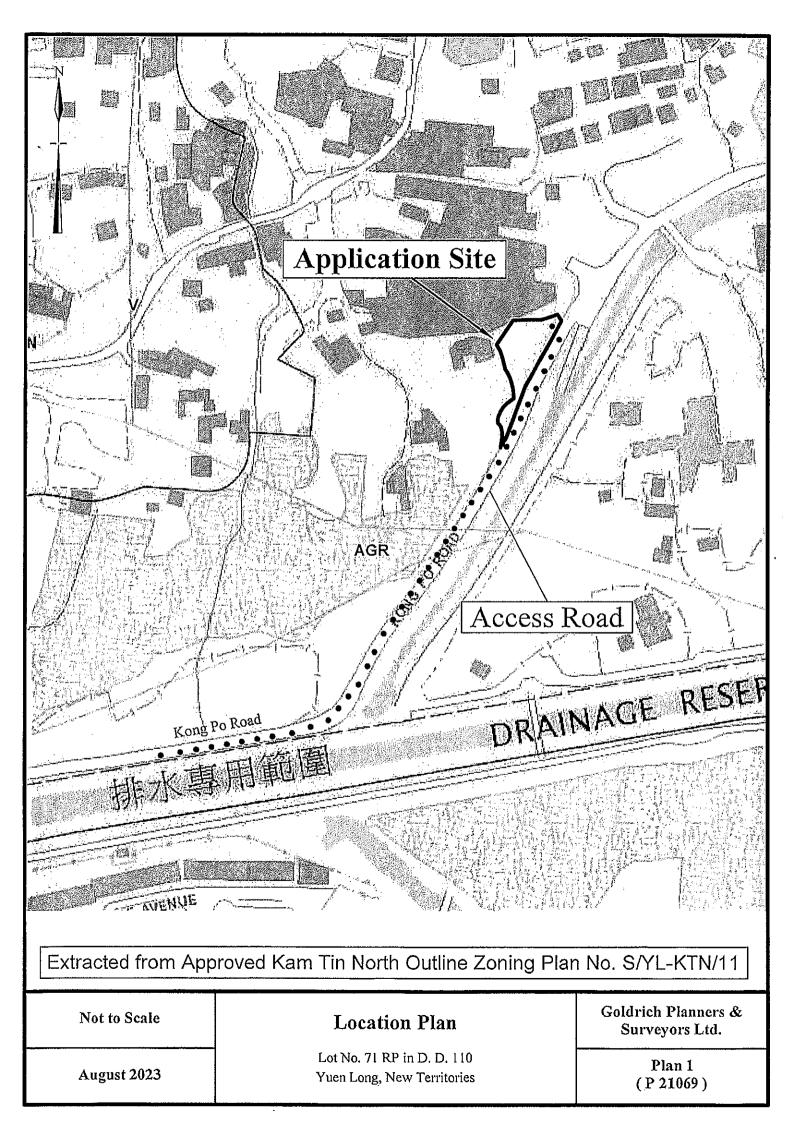

| 3.  | Application Site 申請地點                                                                                | <u>.</u>                                                                          |
|-----|------------------------------------------------------------------------------------------------------|-----------------------------------------------------------------------------------|
| (a) | Full address / location / demarcation district and lot number (if applicable) 詳細地址/地點/丈量約份及地段號碼(如適用) | Lot 71 R.P. in D.D. 110, Yuen Long, New Territories                               |
| (b) | Site area and/or gross floor area involved<br>涉及的地盤面積及/或總樓面面<br>積                                    | ☑Site area 地盤面積 887 sq.m 平方米☑About 約 ☑Gross floor area 總樓面面積 887 sq.m 平方米☑About 約 |
| (c) | Area of Government land included<br>(if any)<br>所包括的政府土地面積(倘有)                                       | sq.m 平方米 □About 約                                                                 |

| (d)      | statutory           | nd number of<br>plan(s)<br>E岡則的名稱及             |                                                | Approved Kam Tin North Outline Zoning Plan No. S/YL-KTN/11                                                                                                                  |
|----------|---------------------|------------------------------------------------|------------------------------------------------|-----------------------------------------------------------------------------------------------------------------------------------------------------------------------------|
| (e)      |                     | zone(s) involv<br>土地用途地帶                       | ed                                             | "Agriculture" ("AGR")                                                                                                                                                       |
|          | -                   |                                                | · · · · · · · · · · · · · · · · · · ·          | Vacant                                                                                                                                                                      |
| (f)      | Current u<br>現時用刻   |                                                |                                                | (If there are any Government, institution or community facilities, please illustrate on plan and specify the use and gross floor area) (如有任何政府、機構或社區設施,請在圖則上顯示,並註明用途及總樓面面積) |
| 4.       | "Curre              | nt Land Ow                                     | ner" of A                                      | pplication Site 申請地點的「現行土地擁有人」                                                                                                                                              |
| The      | applicant           | 申請人 -                                          |                                                |                                                                                                                                                                             |
|          | is the sole<br>是唯一的 | e "current land o<br>」「現行土地擁                   | owner" <sup>æ</sup> (pl<br>有人」 <sup>®</sup> (訪 | lease proceed to Part 6 and attach documentary proof of ownership).<br>背纖纘填寫第 6 部分,並夾附業權證明文件)。                                                                              |
|          | is one of<br>是其中一   | he "current lan<br>名「現行土地                      | d owners''"&<br>擁有人」"&                         | (please attach documentary proof of ownership).<br>(請夾附業權證明文件)。                                                                                                             |
| <b>7</b> | is not a "c<br>並不是「 | current land own<br>現行土地擁有                     | ner"#,<br>'人」 <sup>#。</sup>                    |                                                                                                                                                                             |
|          |                     |                                                |                                                | vernment land (please proceed to Part 6).<br>i繼續填寫第 6 部分)。                                                                                                                  |
| 5.       |                     |                                                |                                                | nt/Notification<br>知土地擁有人的陳述                                                                                                                                                |
| (a)      | involves<br>根據土均    | a total of                                     | `.1"c                                          | nd Registry as at16/01/2024 (DD/MM/YYYY), this application current land owner(s) " <sup>#</sup> .<br>年月日的記錄,這宗申請共牽<br>也擁有人」"。                                               |
| (b)      | The appli           | cant 申請人 -                                     |                                                |                                                                                                                                                                             |
|          | ☑ has               | obtained conser                                | ıt(s) of                                       | 1 "current land owner(s)".                                                                                                                                                  |
|          | 已取                  | 【得                                             | 名「                                             | 現行土地擁有人」"的同意。                                                                                                                                                               |
|          | De                  | tails of consent                               | of "current                                    | land owner(s)" "obtained 取得「現行土地擁有人」"同意的詳情                                                                                                                                  |
|          | La:                 | . of 'Current<br>nd Owner(s)'<br>現行土地擁有<br>」数目 | Registry wl                                    | Date of consent obtained (DD/MM/YYYY) 取得同意的日期 (日/月/年)                                                                                                                       |
|          |                     | 1                                              | Lot 71 R.I                                     | P. in D.D. 110, Yuen Long, New Territories 29/01/2024                                                                                                                       |
|          |                     |                                                |                                                |                                                                                                                                                                             |
|          |                     | •                                              |                                                |                                                                                                                                                                             |
|          | (Plea               | ise use separate s                             | heets if the sp                                | pace of any box above is insufficient. 如上列任何方格的空間不足,謝另頁說明)                                                                                                                  |