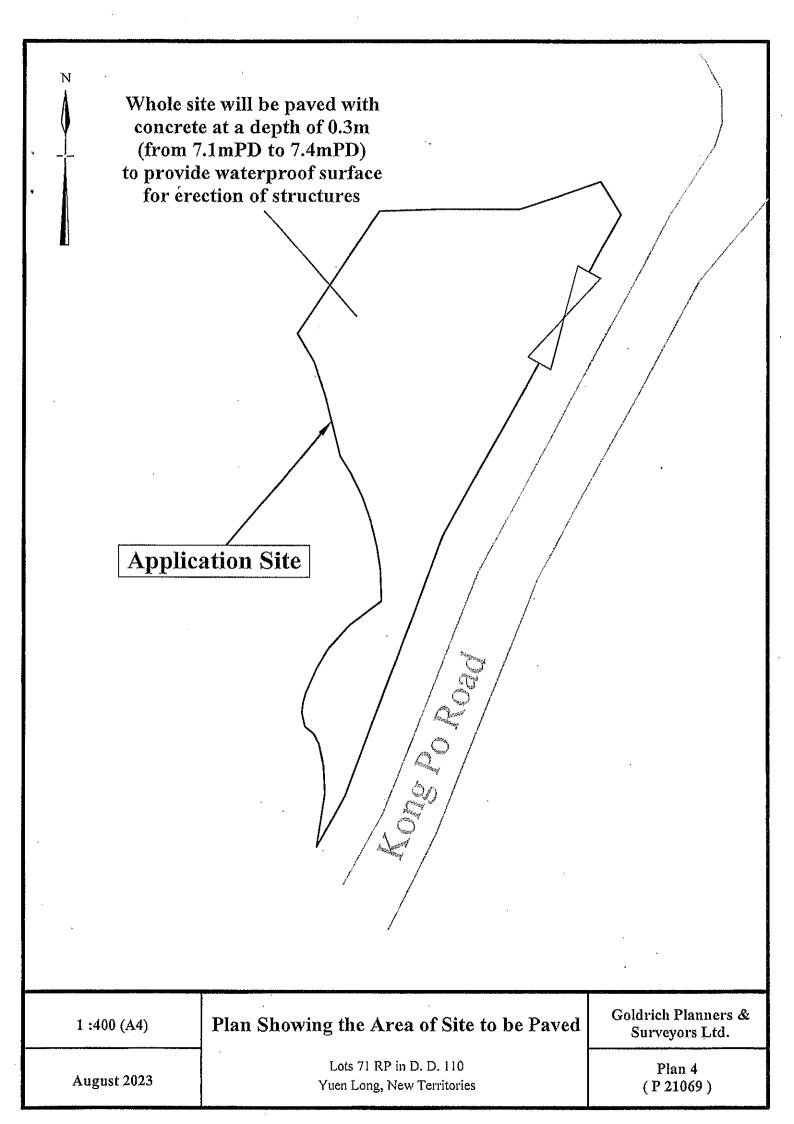

| 3.  | Application Site 申請地點                                                                                | <u>.</u>                                                                          |
|-----|------------------------------------------------------------------------------------------------------|-----------------------------------------------------------------------------------|
| (a) | Full address / location / demarcation district and lot number (if applicable) 詳細地址/地點/丈量約份及地段號碼(如適用) | Lot 71 R.P. in D.D. 110, Yuen Long, New Territories                               |
| (b) | Site area and/or gross floor area involved<br>涉及的地盤面積及/或總樓面面<br>積                                    | ☑Site area 地盤面積 887 sq.m 平方米☑About 約 ☑Gross floor area 總樓面面積 887 sq.m 平方米☑About 約 |
| (c) | Area of Government land included<br>(if any)<br>所包括的政府土地面積(倘有)                                       | sq.m 平方米 □About 約                                                                 |