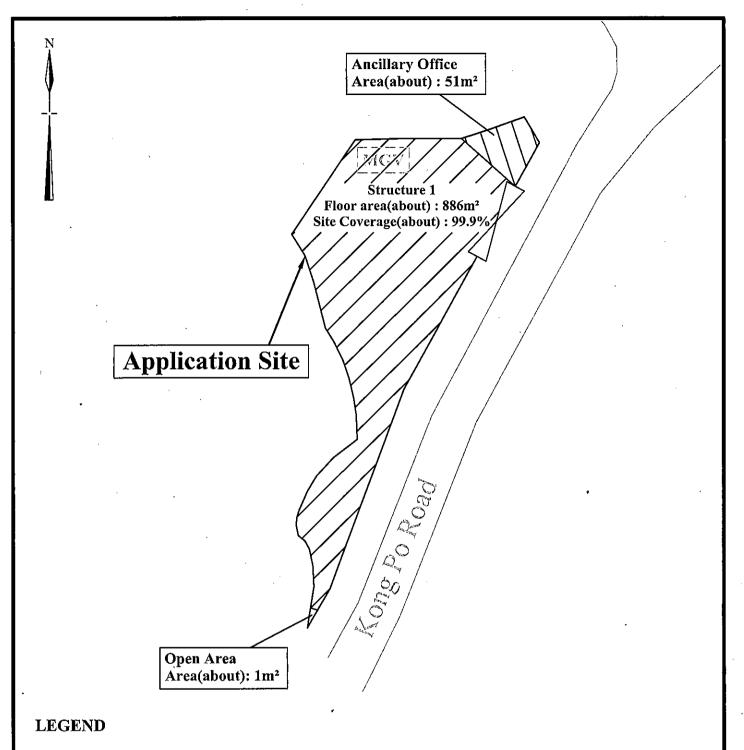

A/YL-KTN/988

Lot 71 RP in D.D. 110, Kam Tin, Yuen Long

Site area: About 887sq.m

Zoning: "Agriculture"

Applied use: Warehouse / 1 Vehicle Parking / Filling of Land

Dear TPB Members,

Conditions of 809 were never fulfilled because as PlanD knows, TPB members know and Joe Public has pointed out many times, these ABE applications are just fronts for brownfield use. Once land is filled in then an application is made for the real intention.

| 3.  | Application Site 申請地點                                                                                | <u>.</u>                                                                          |
|-----|------------------------------------------------------------------------------------------------------|-----------------------------------------------------------------------------------|
| (a) | Full address / location / demarcation district and lot number (if applicable) 詳細地址/地點/丈量約份及地段號碼(如適用) | Lot 71 R.P. in D.D. 110, Yuen Long, New Territories                               |
| (b) | Site area and/or gross floor area involved<br>涉及的地盤面積及/或總樓面面<br>積                                    | ☑Site area 地盤面積 887 sq.m 平方米☑About 約 ☑Gross floor area 總樓面面積 887 sq.m 平方米☑About 約 |
| (c) | Area of Government land included<br>(if any)<br>所包括的政府土地面積(倘有)                                       | sq.m 平方米 □About 約                                                                 |