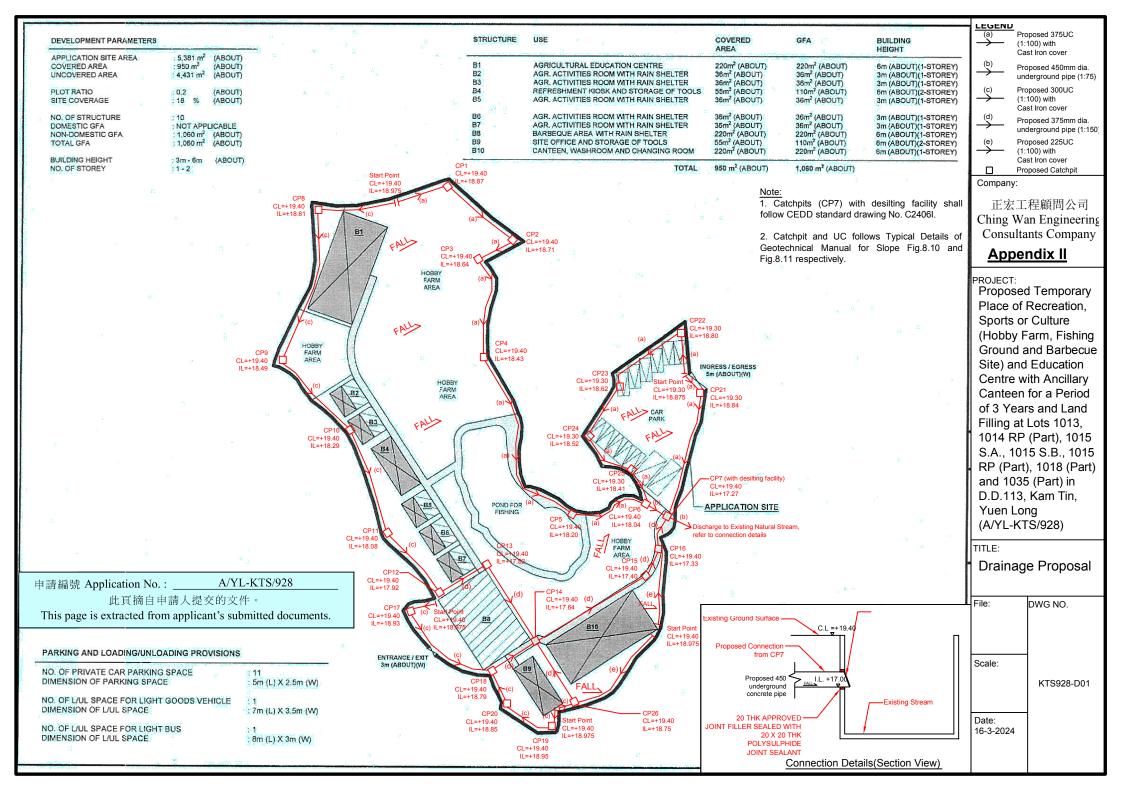

•

| 6. Type(s) of Application                                                         | n 申請類別                                                                         |                                                                                                                                                                               |  |  |
|-----------------------------------------------------------------------------------|--------------------------------------------------------------------------------|-------------------------------------------------------------------------------------------------------------------------------------------------------------------------------|--|--|
| Regulated Areas<br>位於郷郊地區或受規管<br>(For Renewal of Permissi<br>proceed to Part (B)) | 地區土地上及/或建築物內進行                                                                 | ng Not Exceeding 3 Years in Rural Areas or<br>清為期不超過三年的臨時用途/發展<br>opment in Rural Areas or Regulated Areas, please<br>[續期,請填寫(B)部分)                                           |  |  |
| (a) Proposed<br>use(s)/development<br>擬議用途/發展                                     | Ground), Barbecue Site ar<br>a Period of 3 Years and As                        | ation, Sports or Culture (Hobby Farm and Fishing<br>nd Education Centre with Ancillary Eating Place for<br>ssociated Filling of Land<br>posal on a layout plan) (請用平面圖說明擬議詳情) |  |  |
| (b) Effective period of<br>permission applied for<br>申請的許可有效期                     | ☑ year(s) 年<br>□ month(s) 個月                                                   |                                                                                                                                                                               |  |  |
| (c) <u>Development Schedule</u> 發展                                                |                                                                                | •                                                                                                                                                                             |  |  |
| Proposed uncovered land area                                                      | a 擬議露天土地面積                                                                     |                                                                                                                                                                               |  |  |
| Proposed covered land area 携                                                      | 疑議有上蓋土地面積                                                                      | 950sq.m <b>忆</b> About 約                                                                                                                                                      |  |  |
| Proposed number of buildings                                                      | s/structures 擬議建築物/構築物婁                                                        | 10                                                                                                                                                                            |  |  |
| Proposed domestic floor area                                                      |                                                                                | N/A                                                                                                                                                                           |  |  |
| -                                                                                 |                                                                                | 1 000                                                                                                                                                                         |  |  |
| Proposed non-domestic floor                                                       |                                                                                |                                                                                                                                                                               |  |  |
| Proposed gross floor area 擬詞                                                      | 義總樓面面積                                                                         | 1,060                                                                                                                                                                         |  |  |
| 的擬議用途 (如適用) (Please us<br>Please refer to Plan 04.                                | e separate sheets if the space below                                           | (if applicable) 建築物/構築物的擬議高度及不同樓層<br>is insufficient) (如以下空間不足,請另頁說明)                                                                                                         |  |  |
|                                                                                   | spaces by types 不同種類停車位的                                                       |                                                                                                                                                                               |  |  |
| Private Car Parking Spaces 私家                                                     | • • •                                                                          | 11 (PC)                                                                                                                                                                       |  |  |
| Motorcycle Parking Spaces 電單                                                      |                                                                                |                                                                                                                                                                               |  |  |
| Light Goods Vehicle Parking Spa<br>Medium Goods Vehicle Parking                   |                                                                                |                                                                                                                                                                               |  |  |
| -                                                                                 | -                                                                              |                                                                                                                                                                               |  |  |
| · · · ·                                                                           | Heavy Goods Vehicle Parking Spaces 重型貨車泊車位<br>Others (Please Specify) 其他 (請列明) |                                                                                                                                                                               |  |  |
|                                                                                   | ·                                                                              |                                                                                                                                                                               |  |  |
| Proposed number of loading/unlo                                                   | ading spaces 上落客貨車位的擬議                                                         | 數目                                                                                                                                                                            |  |  |
| Taxi Spaces 的士車位                                                                  |                                                                                |                                                                                                                                                                               |  |  |
| Coach Spaces 旅遊巴車位                                                                |                                                                                |                                                                                                                                                                               |  |  |
| Light Goods Vehicle Spaces 輕型                                                     | 型貨車車位                                                                          | 1 (LGV)                                                                                                                                                                       |  |  |
| Medium Goods Vehicle Spaces                                                       | 中型貨車車位                                                                         |                                                                                                                                                                               |  |  |
| Heavy Goods Vehicle Spaces 重型貨車車位                                                 |                                                                                |                                                                                                                                                                               |  |  |
| Others (Please Specify) 其他 (部                                                     | 青列明)                                                                           | 1 (Light Bus)                                                                                                                                                                 |  |  |
|                                                                                   |                                                                                |                                                                                                                                                                               |  |  |

5

•

٠

.

|       | oosed operating hours<br>00 to 22:00 daily, inc                                                     |                                                                                                             |                                                                                                                                                                                                                                                            |
|-------|-----------------------------------------------------------------------------------------------------|-------------------------------------------------------------------------------------------------------------|------------------------------------------------------------------------------------------------------------------------------------------------------------------------------------------------------------------------------------------------------------|
|       |                                                                                                     |                                                                                                             | ······                                                                                                                                                                                                                                                     |
|       |                                                                                                     | ······································                                                                      |                                                                                                                                                                                                                                                            |
| (d)   | Any vehicular according the site/subject build                                                      | ess to                                                                                                      | <sup>es 是</sup> ☑ There is an existing access. (please indicate the street name, where appropriate)<br>有一條現有車路。(請註明車路名稱(如適用))<br>Accessible from Kam Ho Road via a local access                                                                            |
|       | 是否有車路通往地<br>有關建築物?                                                                                  | 也盤/                                                                                                         | <ul> <li>There is a proposed access. (please illustrate on plan and specify the width)</li> <li>有一條擬議車路。(請在圖則顯示,並註明車路的闊度)</li> </ul>                                                                                                                       |
|       |                                                                                                     | No                                                                                                          | 西 □                                                                                                                                                                                                                                                        |
| (e)   |                                                                                                     |                                                                                                             | al 擬議發展計劃的影響                                                                                                                                                                                                                                               |
|       |                                                                                                     | for not pro                                                                                                 | e sheets to indicate the proposed measures to minimise possible adverse impacts or give oviding such measures. 如需要的話,請另頁註明可盡量減少可能出現不良影響的)                                                                                                                  |
| (i)   | Does the development                                                                                | Yes 是                                                                                                       | □ Please provide details 請提供詳情                                                                                                                                                                                                                             |
|       | proposal involve<br>alteration of<br>existing building?<br>擬議發展計劃是                                  |                                                                                                             |                                                                                                                                                                                                                                                            |
| •     | 盔银 级 股 計 劃 定<br>否包括現有建築<br>物的改動?                                                                    | No 否                                                                                                        |                                                                                                                                                                                                                                                            |
|       |                                                                                                     | Yes 是                                                                                                       | <ul> <li>✓ (Please indicate on site plan the boundary of concerned land/pond(s), and particulars of stream diversion, the extent of filling of land/pond(s) and/or excavation of land)</li> <li>(請用地盤平面圖顯示有關土地/池塘界線,以及河道改道、填塘、填土及/或挖土的紃節及/或範圍).</li> </ul> |
|       |                                                                                                     |                                                                                                             | Diversion of stream 河道改道                                                                                                                                                                                                                                   |
| (ii)  | Does the<br>development<br>proposal involve<br>the operation on the<br>right?<br>擬議發展是否涉<br>及右列的工程? |                                                                                                             | <ul> <li>□ Filling of pond 填塘<br/>Area of filling 填塘面積</li></ul>                                                                                                                                                                                           |
|       |                                                                                                     | No 否                                                                                                        |                                                                                                                                                                                                                                                            |
| (iii) | Would the<br>development<br>proposal cause any<br>adverse impacts?<br>擬議發展計劃會<br>否造成不良影<br>響?       | On traffic<br>On water s<br>On drainas<br>On slopes<br>Affected b<br>Landscape<br>Tree Fellir<br>Visual Imp | supply 對供水 Yes 會 □ No 不會 ☑<br>ge 對排水 Yes 會 □ No 不會 ☑                                                                                                                                                                                                       |
|       |                                                                                                     |                                                                                                             |                                                                                                                                                                                                                                                            |