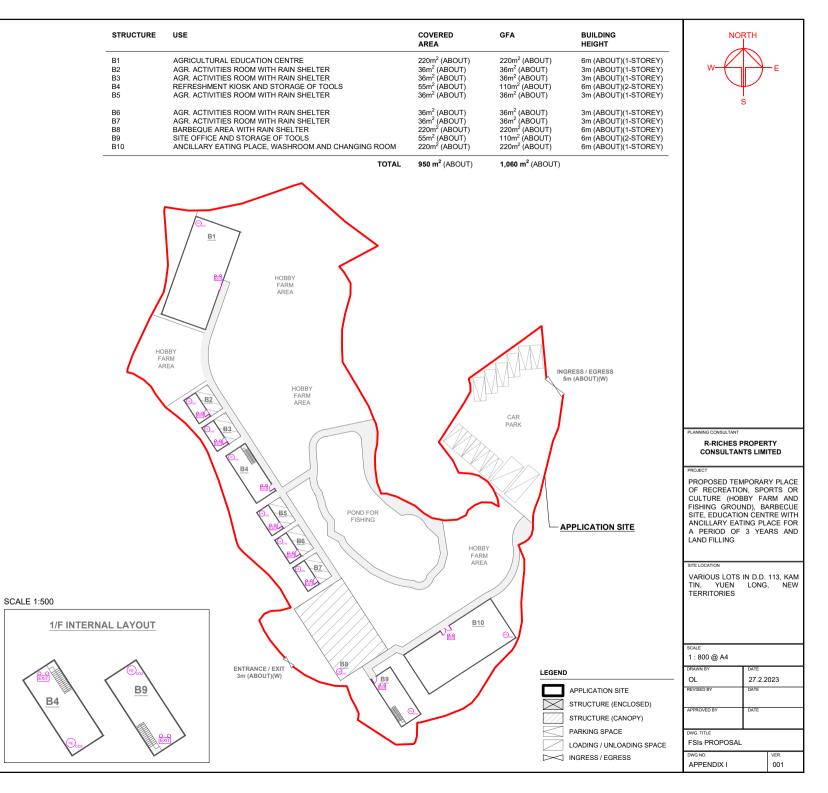

•

| 6. Type(s) of Application                                                         | n 申請類別                                                                         |                                                                                                                                                                               |  |  |
|-----------------------------------------------------------------------------------|--------------------------------------------------------------------------------|-------------------------------------------------------------------------------------------------------------------------------------------------------------------------------|--|--|
| Regulated Areas<br>位於郷郊地區或受規管<br>(For Renewal of Permissi<br>proceed to Part (B)) | 地區土地上及/或建築物內進行                                                                 | ng Not Exceeding 3 Years in Rural Areas or<br>清為期不超過三年的臨時用途/發展<br>opment in Rural Areas or Regulated Areas, please<br>[續期,請填寫(B)部分)                                           |  |  |
| (a) Proposed<br>use(s)/development<br>擬議用途/發展                                     | Ground), Barbecue Site ar<br>a Period of 3 Years and As                        | ation, Sports or Culture (Hobby Farm and Fishing<br>nd Education Centre with Ancillary Eating Place for<br>ssociated Filling of Land<br>posal on a layout plan) (請用平面圖說明擬議詳情) |  |  |
| (b) Effective period of<br>permission applied for<br>申請的許可有效期                     | ☑ year(s) 年<br>□ month(s) 個月                                                   |                                                                                                                                                                               |  |  |
| (c) <u>Development Schedule</u> 發展                                                |                                                                                | •                                                                                                                                                                             |  |  |
| Proposed uncovered land area                                                      | a 擬議露天土地面積                                                                     |                                                                                                                                                                               |  |  |
| Proposed covered land area 携                                                      | 疑議有上蓋土地面積                                                                      | 950sq.m <b>忆</b> About 約                                                                                                                                                      |  |  |
| Proposed number of buildings                                                      | s/structures 擬議建築物/構築物婁                                                        | 10                                                                                                                                                                            |  |  |
| Proposed domestic floor area                                                      |                                                                                | N/A                                                                                                                                                                           |  |  |
| -                                                                                 |                                                                                | 1 000                                                                                                                                                                         |  |  |
| Proposed non-domestic floor                                                       |                                                                                |                                                                                                                                                                               |  |  |
| Proposed gross floor area 擬詞                                                      | 義總樓面面積                                                                         | 1,060                                                                                                                                                                         |  |  |
| 的擬議用途 (如適用) (Please us<br>Please refer to Plan 04.                                | e separate sheets if the space below                                           | (if applicable) 建築物/構築物的擬議高度及不同樓層<br>is insufficient) (如以下空間不足,請另頁說明)                                                                                                         |  |  |
|                                                                                   | spaces by types 不同種類停車位的                                                       |                                                                                                                                                                               |  |  |
| Private Car Parking Spaces 私家                                                     | • • •                                                                          | 11 (PC)                                                                                                                                                                       |  |  |
| Motorcycle Parking Spaces 電單                                                      |                                                                                |                                                                                                                                                                               |  |  |
| Light Goods Vehicle Parking Spa<br>Medium Goods Vehicle Parking                   |                                                                                |                                                                                                                                                                               |  |  |
| -                                                                                 | -                                                                              |                                                                                                                                                                               |  |  |
| · · · ·                                                                           | Heavy Goods Vehicle Parking Spaces 重型貨車泊車位<br>Others (Please Specify) 其他 (請列明) |                                                                                                                                                                               |  |  |
|                                                                                   | ·                                                                              |                                                                                                                                                                               |  |  |
| Proposed number of loading/unlo                                                   | ading spaces 上落客貨車位的擬議                                                         | 數目                                                                                                                                                                            |  |  |
| Taxi Spaces 的士車位                                                                  |                                                                                |                                                                                                                                                                               |  |  |
| Coach Spaces 旅遊巴車位                                                                |                                                                                |                                                                                                                                                                               |  |  |
| Light Goods Vehicle Spaces 輕型                                                     | 型貨車車位                                                                          | 1 (LGV)                                                                                                                                                                       |  |  |
| Medium Goods Vehicle Spaces                                                       | 中型貨車車位                                                                         |                                                                                                                                                                               |  |  |
| Heavy Goods Vehicle Spaces 重型貨車車位                                                 |                                                                                |                                                                                                                                                                               |  |  |
| Others (Please Specify) 其他 (部                                                     | 青列明)                                                                           | 1 (Light Bus)                                                                                                                                                                 |  |  |
|                                                                                   |                                                                                |                                                                                                                                                                               |  |  |

5

•

٠

.

|       | oosed operating hours<br>00 to 22:00 daily, inc                                                     |                                                                                                             |                                                                                                                                                                                                                                                            |
|-------|-----------------------------------------------------------------------------------------------------|-------------------------------------------------------------------------------------------------------------|------------------------------------------------------------------------------------------------------------------------------------------------------------------------------------------------------------------------------------------------------------|
|       |                                                                                                     |                                                                                                             | ······                                                                                                                                                                                                                                                     |
|       |                                                                                                     | ······································                                                                      |                                                                                                                                                                                                                                                            |
| (d)   | Any vehicular according the site/subject build                                                      | ess to                                                                                                      | <sup>es 是</sup> ☑ There is an existing access. (please indicate the street name, where appropriate)<br>有一條現有車路。(請註明車路名稱(如適用))<br>Accessible from Kam Ho Road via a local access                                                                            |
|       | 是否有車路通往地<br>有關建築物?                                                                                  | 也盤/                                                                                                         | <ul> <li>There is a proposed access. (please illustrate on plan and specify the width)</li> <li>有一條擬議車路。(請在圖則顯示,並註明車路的闊度)</li> </ul>                                                                                                                       |
|       |                                                                                                     | No                                                                                                          | 西 □                                                                                                                                                                                                                                                        |
| (e)   |                                                                                                     |                                                                                                             | al 擬議發展計劃的影響                                                                                                                                                                                                                                               |
|       |                                                                                                     | for not pro                                                                                                 | e sheets to indicate the proposed measures to minimise possible adverse impacts or give oviding such measures. 如需要的話,請另頁註明可盡量減少可能出現不良影響的)                                                                                                                  |
| (i)   | Does the development                                                                                | Yes 是                                                                                                       | □ Please provide details 請提供詳情                                                                                                                                                                                                                             |
|       | proposal involve<br>alteration of<br>existing building?<br>擬議發展計劃是                                  |                                                                                                             |                                                                                                                                                                                                                                                            |
| •     | 盔银 级 股 計 劃 定<br>否包括現有建築<br>物的改動?                                                                    | No 否                                                                                                        |                                                                                                                                                                                                                                                            |
|       |                                                                                                     | Yes 是                                                                                                       | <ul> <li>✓ (Please indicate on site plan the boundary of concerned land/pond(s), and particulars of stream diversion, the extent of filling of land/pond(s) and/or excavation of land)</li> <li>(請用地盤平面圖顯示有關土地/池塘界線,以及河道改道、填塘、填土及/或挖土的紃節及/或範圍).</li> </ul> |
|       |                                                                                                     |                                                                                                             | Diversion of stream 河道改道                                                                                                                                                                                                                                   |
| (ii)  | Does the<br>development<br>proposal involve<br>the operation on the<br>right?<br>擬議發展是否涉<br>及右列的工程? |                                                                                                             | <ul> <li>□ Filling of pond 填塘<br/>Area of filling 填塘面積</li></ul>                                                                                                                                                                                           |
|       |                                                                                                     | No 否                                                                                                        |                                                                                                                                                                                                                                                            |
| (iii) | Would the<br>development<br>proposal cause any<br>adverse impacts?<br>擬議發展計劃會<br>否造成不良影<br>響?       | On traffic<br>On water s<br>On drainas<br>On slopes<br>Affected b<br>Landscape<br>Tree Fellir<br>Visual Imp | supply 對供水 Yes 會 □ No 不會 ☑<br>ge 對排水 Yes 會 □ No 不會 ☑                                                                                                                                                                                                       |
|       |                                                                                                     |                                                                                                             |                                                                                                                                                                                                                                                            |