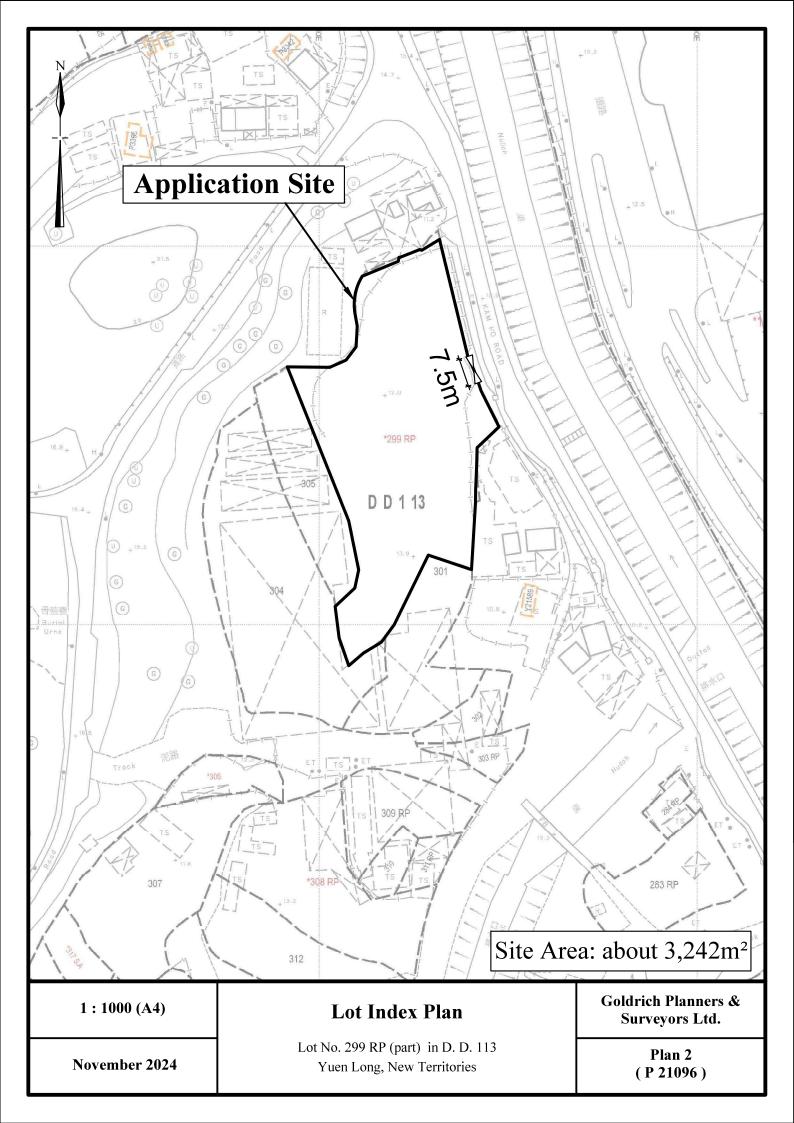

2. Name of Authorised Agent (if applicable) 獲授權代理人姓名/名稱(如適用)

Goldrich Planners and Surveyors Limited (金潤規劃測量師行有限公司) (Company 公司)

| 3.  | Application Site 申請地點                                                                                |                                                                                     |
|-----|------------------------------------------------------------------------------------------------------|-------------------------------------------------------------------------------------|
| (a) | Full address / location / demarcation district and lot number (if applicable) 詳細地址/地點/丈量約份及地段號碼(如適用) | Lot No. 299 RP(Part) in D.D. 113, Yuen Long, New Territories                        |
| (b) | Site area and/or gross floor area involved<br>涉及的地盤面積及/或總樓面面<br>積                                    | ☑Site area 地盤面積 3242 sq.m 平方米☑About 約 ☑Gross floor area 總樓面面積 3238 sq.m 平方米☑About 約 |
| (c) | Area of Government land included (if any)<br>所包括的政府土地面積(倘有)                                          | sq.m 平方米 口About 約                                                                   |