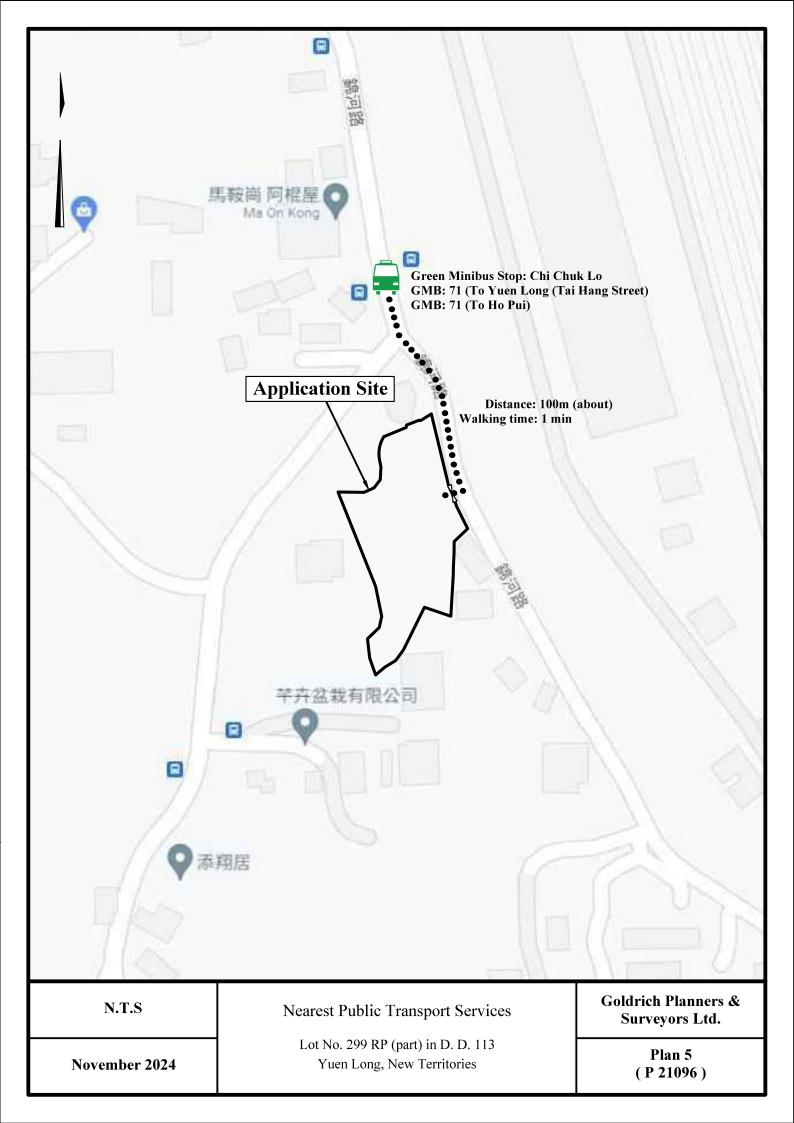

2. Name of Authorised Agent (if applicable) 獲授權代理人姓名/名稱(如適用)

Goldrich Planners and Surveyors Limited (金潤規劃測量師行有限公司) (Company 公司)

| 3.  | Application Site 申請地點                                                                                |                                                                                     |
|-----|------------------------------------------------------------------------------------------------------|-------------------------------------------------------------------------------------|
| (a) | Full address / location / demarcation district and lot number (if applicable) 詳細地址/地點/丈量約份及地段號碼(如適用) | Lot No. 299 RP(Part) in D.D. 113, Yuen Long, New Territories                        |
| (b) | Site area and/or gross floor area involved<br>涉及的地盤面積及/或總樓面面<br>積                                    | ☑Site area 地盤面積 3242 sq.m 平方米☑About 約 ☑Gross floor area 總樓面面積 3238 sq.m 平方米☑About 約 |
| (c) | Area of Government land included (if any)<br>所包括的政府土地面積(倘有)                                          | sq.m 平方米 口About 約                                                                   |