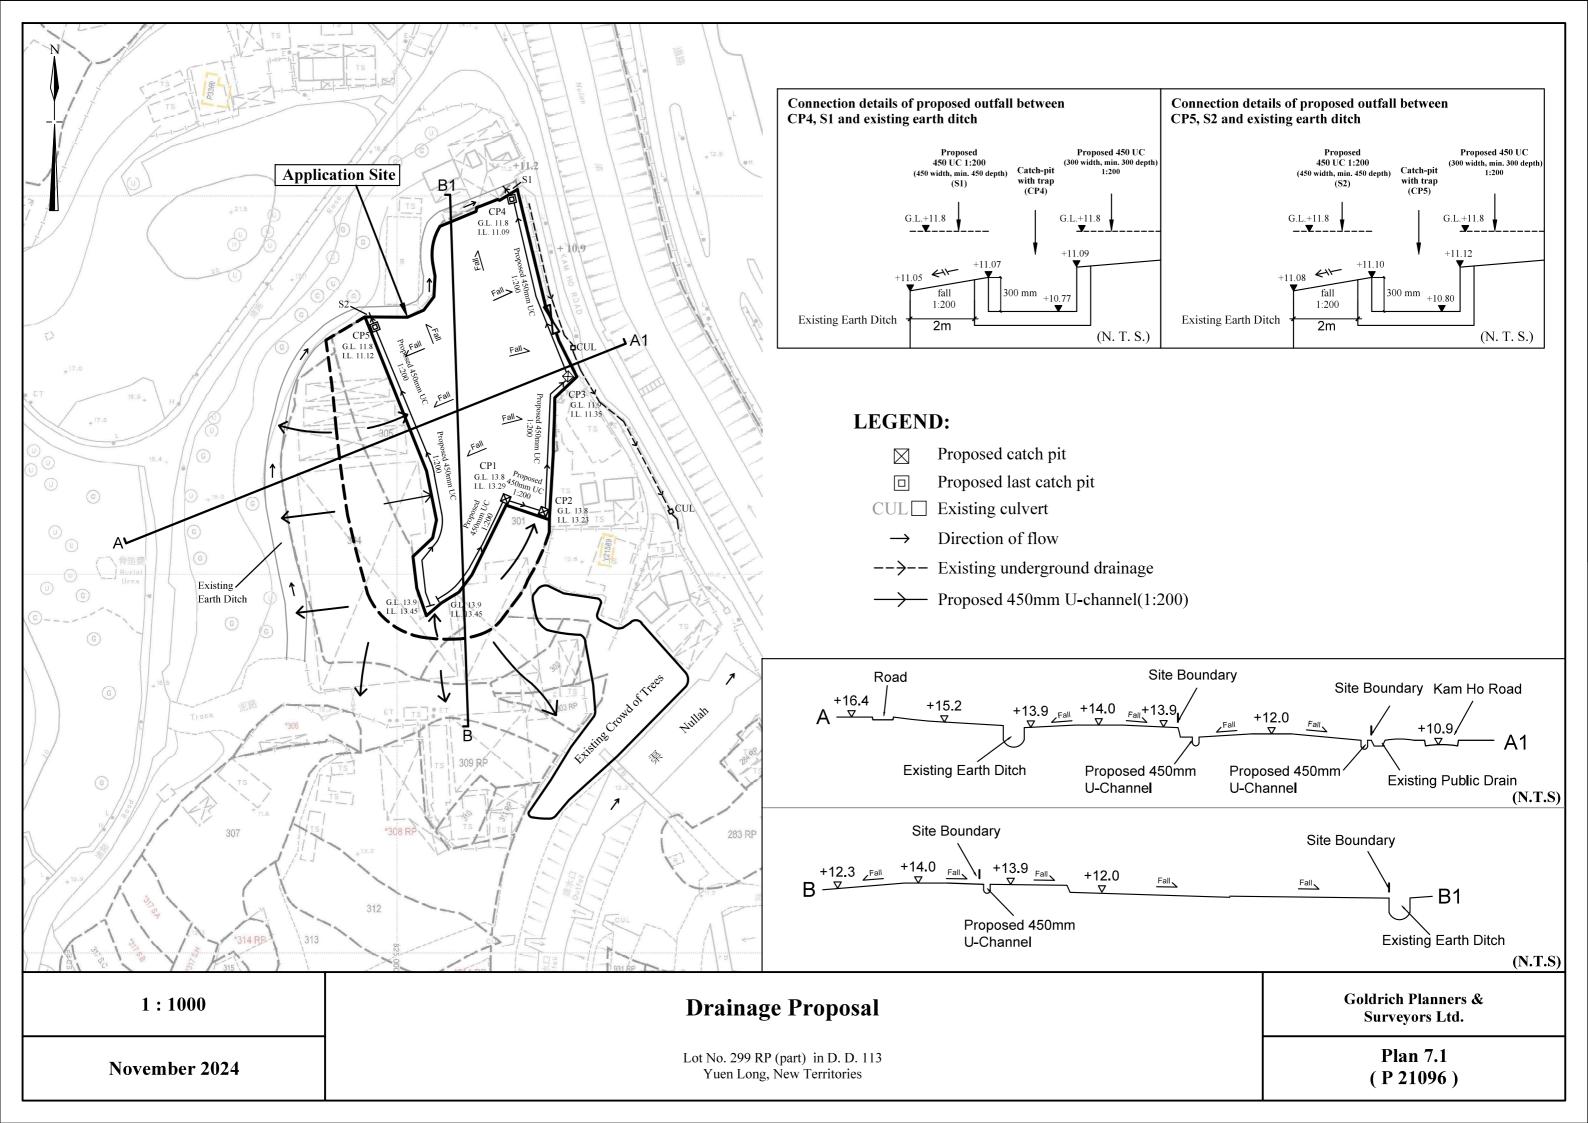

Planners &<br>Surveyors Ltd. |
|---------------|------------------------------------------------------------------|---------------------------------------|
| November 2024 | Lot No. 299 RP (part) in D. D. 113<br>Yuen Long, New Territories | Plan 3<br>(P 21096 )                  |



# Existing hard paving of 0.2m in depth (from 12.0 mPD to 12.2 mPD)



Existing hard paving of 0.2m in depth (from 13.6 mPD to 13.8 mPD)

Portion A (about): 2500m<sup>2</sup> (existing ground level: 12.2 mPD)



Portion B (about): 742m<sup>2</sup> (existing ground level: 13.8 mPD)

Total Site Area (about): 3,242m<sup>2</sup>

N.T.S

November 2024

## Plan Showing the Existing Filling of Land

Lot No. 299 RP (part) in D. D. 113 Yuen Long, New Territories Goldrich Planners & Surveyors Ltd.

Plan 4 (P 21096)









## Gold Rich Planners & Surveyors Ltd.

## 金潤規劃測量師行有限公司

Room E, 8/F., Keader Centre, 129 On Lok Rd, Yuen Long, N.T. H.K.

T. H.K. 香港新界元朗安樂路129號基達中心8樓 E室

Tel. 電話: (852) 2714 2821, 2713 2138

Fax. 傳真: (852) 2762 1783

E-mail 電郵: goldrichplanners@gmail.com

Your Ref.: A/YL-KTS/1051

Our Ref.: P21096/TL25066

28 February 2025

The Secretary

By Post and E-mail

Town Planning Board

tpbpd@pland.gov.hk

15/F., North Point Government Offices

333 Java Road, North Point, Hong Kong

Dear Sir,

**Submission of Further Information (FI)** 

Proposed Temporary Warehouse (excluding Dangerous Goods Godown) with Ancillary Office for a Period of 3 Years and associated Filling of Land in "Agriculture" Zone,

Lot 299 RP (Part) in D.D. 113, Yuen Long, New Territories

(Application No. A/YL-KTS/1051)

We