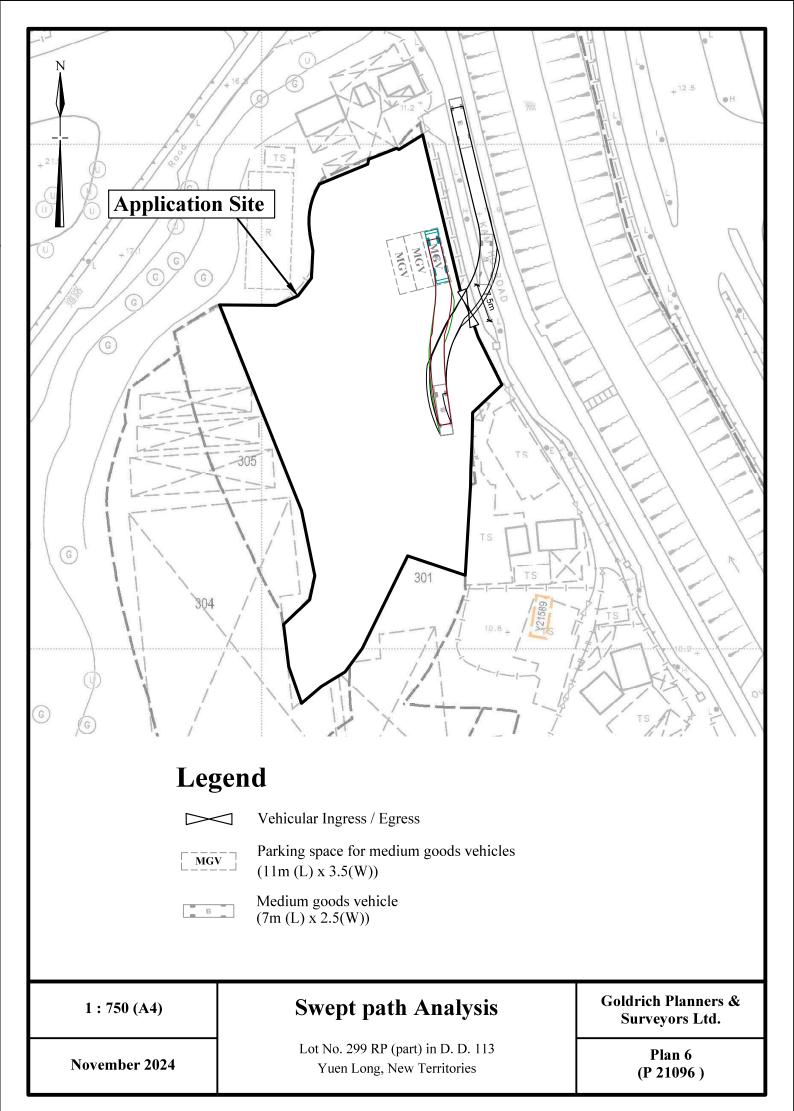

2. Name of Authorised Agent (if applicable) 獲授權代理人姓名/名稱(如適用)

Goldrich Planners and Surveyors Limited (金潤規劃測量師行有限公司) (Company 公司)

| 3.  | Application Site 申請地點                                                                                |                                                                                     |
|-----|------------------------------------------------------------------------------------------------------|-------------------------------------------------------------------------------------|
| (a) | Full address / location / demarcation district and lot number (if applicable) 詳細地址/地點/丈量約份及地段號碼(如適用) | Lot No. 299 RP(Part) in D.D. 113, Yuen Long, New Territories                        |
| (b) | Site area and/or gross floor area involved<br>涉及的地盤面積及/或總樓面面<br>積                                    | ☑Site area 地盤面積 3242 sq.m 平方米☑About 約 ☑Gross floor area 總樓面面積 3238 sq.m 平方米☑About 約 |
| (c) | Area of Government land included (if any)<br>所包括的政府土地面積(倘有)                                          | sq.m 平方米 口About 約                                                                   |