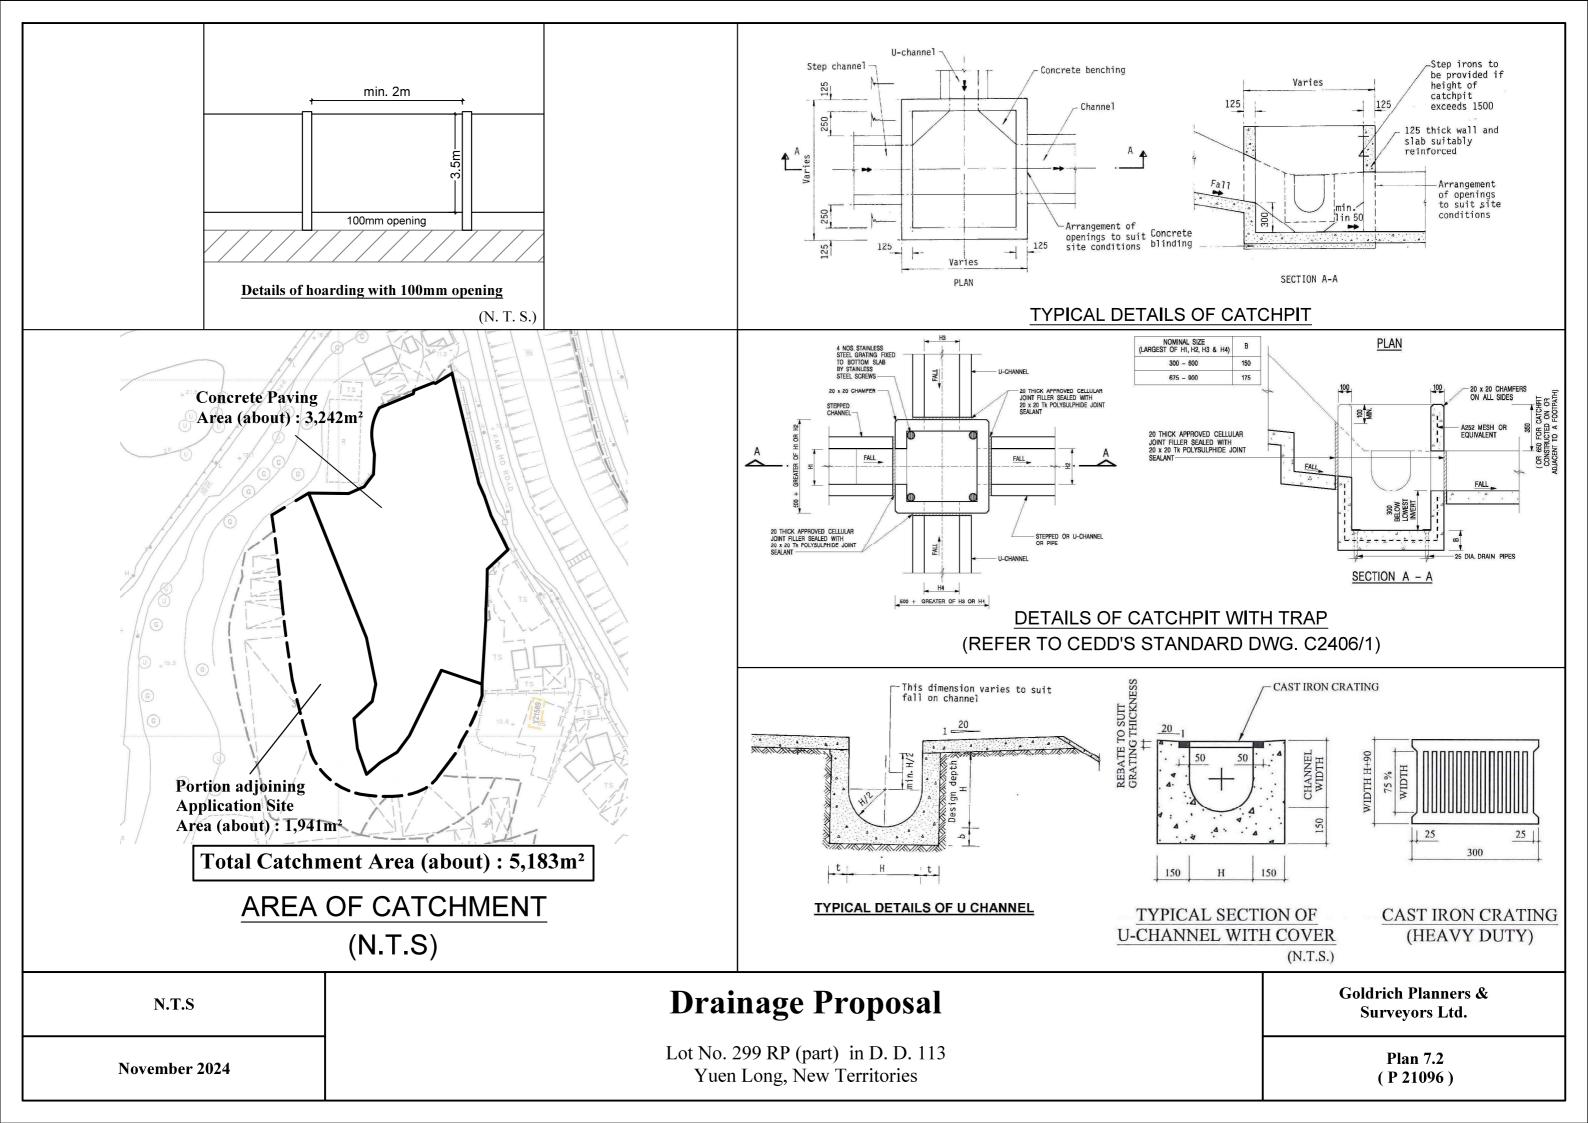

anners &<br>Surveyors Ltd. |
|---------------|------------------------------------------------------------------|---------------------------------------|
| November 2024 | Lot No. 299 RP (part) in D. D. 113<br>Yuen Long, New Territories | Plan 3<br>(P 21096 )                  |



# Existing hard paving of 0.2m in depth (from 12.0 mPD to 12.2 mPD)



Existing hard paving of 0.2m in depth (from 13.6 mPD to 13.8 mPD)

Portion A (about): 2500m<sup>2</sup> (existing ground level: 12.2 mPD)



Portion B (about): 742m<sup>2</sup> (existing ground level: 13.8 mPD)

Total Site Area (about): 3,242m<sup>2</sup>

N.T.S

November 2024

## Plan Showing the Existing Filling of Land

Lot No. 299 RP (part) in D. D. 113 Yuen Long, New Territories Goldrich Planners & Surveyors Ltd.

Plan 4 (P 21096)









## Gold Rich Planners & Surveyors Ltd.

## 金潤規劃測量師行有限公司

Room E, 8/F., Keader Centre, 129 On Lok Rd, Yuen Long, N.T. H.K.

T. H.K. 香港新界元朗安樂路129號基達中心8樓 E室

Tel. 電話: (852) 2714 2821, 2713 2138

Fax. 傳真: (852) 2762 1783

E-mail 電郵: goldrichplanners@gmail.com

Your Ref.: A/YL-KTS/1051

Our Ref.: P21096/TL25066

28 February 2025

The Secretary

By Post and E-mail

Town Planning Board

tpbpd@pland.gov.hk

15/F., North Point Government Offices

333 Java Road, North Point, Hong Kong

Dear Sir,

**Submission of Further Information (FI)** 

Proposed Temporary Warehouse (excluding Dangerous Goods Godown) with Ancillary Office for a Period of 3 Years and associated Filling of Land in "Agriculture" Zone,

Lot 299 RP (Part) in D.D. 113, Yuen Long, New Territories

(Application No. A/YL-KTS/1051)

We w