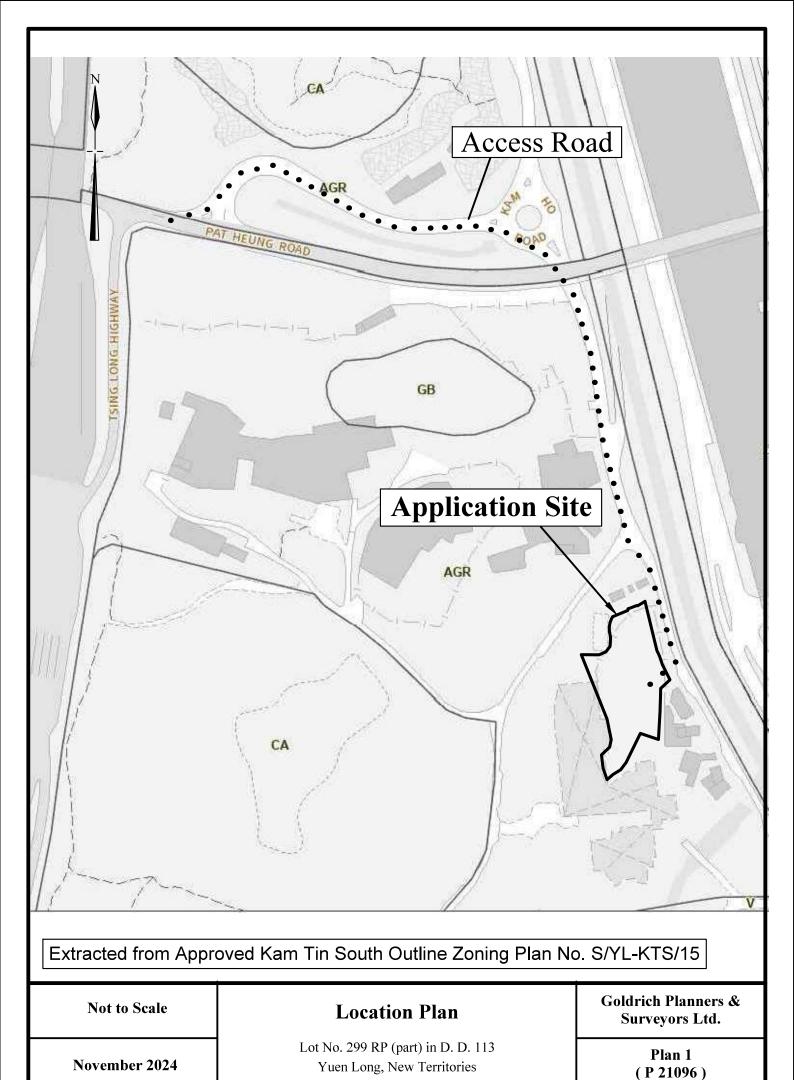

2. Name of Authorised Agent (if applicable) 獲授權代理人姓名/名稱(如適用)

Goldrich Planners and Surveyors Limited (金潤規劃測量師行有限公司) (Company 公司)

| 3.  | Application Site 申請地點                                                                                |                                                                                     |
|-----|------------------------------------------------------------------------------------------------------|-------------------------------------------------------------------------------------|
| (a) | Full address / location / demarcation district and lot number (if applicable) 詳細地址/地點/丈量約份及地段號碼(如適用) | Lot No. 299 RP(Part) in D.D. 113, Yuen Long, New Territories                        |
| (b) | Site area and/or gross floor area involved<br>涉及的地盤面積及/或總樓面面<br>積                                    | ☑Site area 地盤面積 3242 sq.m 平方米☑About 約 ☑Gross floor area 總樓面面積 3238 sq.m 平方米☑About 約 |
| (c) | Area of Government land included (if any)<br>所包括的政府土地面積(倘有)                                          | sq.m 平方米 口About 約                                                                   |