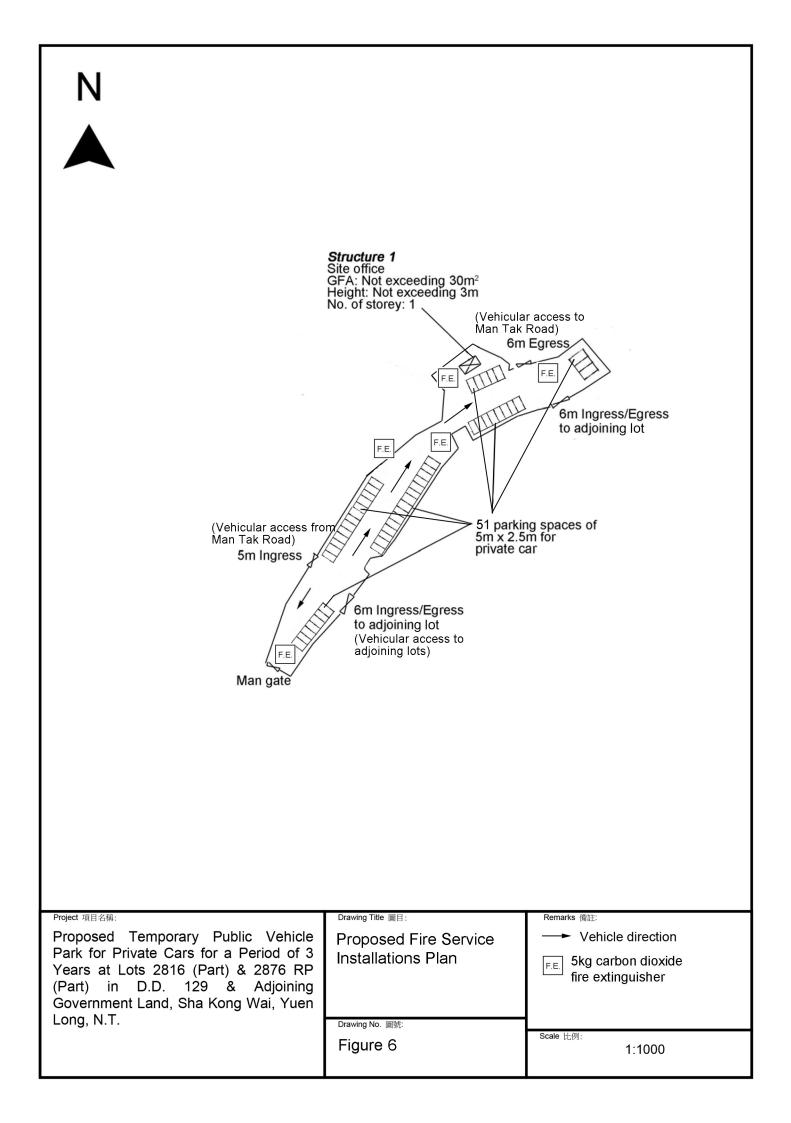

### Name of Authorised Agent (if applicable) 獲授權代理人姓名/名稱(如適用) 2.

(口Mr. 先生 /口Mrs. 夫人 /口Miss 小姐 /口Ms. 女士 / 口Company 公司 / 口Organisation 機構 )

Metro Planning & Development Company Limited (都市規劃及發展顧問有限公司)

| 3.  | Application Site 申請地點                                                                                             |                                                                                                             |
|-----|-------------------------------------------------------------------------------------------------------------------|-------------------------------------------------------------------------------------------------------------|
| (a) | Full address / location /<br>demarcation district and lot<br>number (if applicable)<br>詳細地址/地點/丈量約份及<br>地段號碼(如適用) | Lots 2816 (Part) & 2876 RP (Part) in D.D. 129 & Adjoining<br>Government Land, Sha Kong Wai, Yuen Long, N.T. |
| (b) | Site area and/or gross floor area involved<br>涉及的地盤面積及/或總機面面<br>積                                                 | ☑Site area 地盤面積                                                                                             |
| (c) | Area of Government land included<br>(if any)<br>所包括的政府土地面積(倘有)                                                    | 40                                                                                                          |