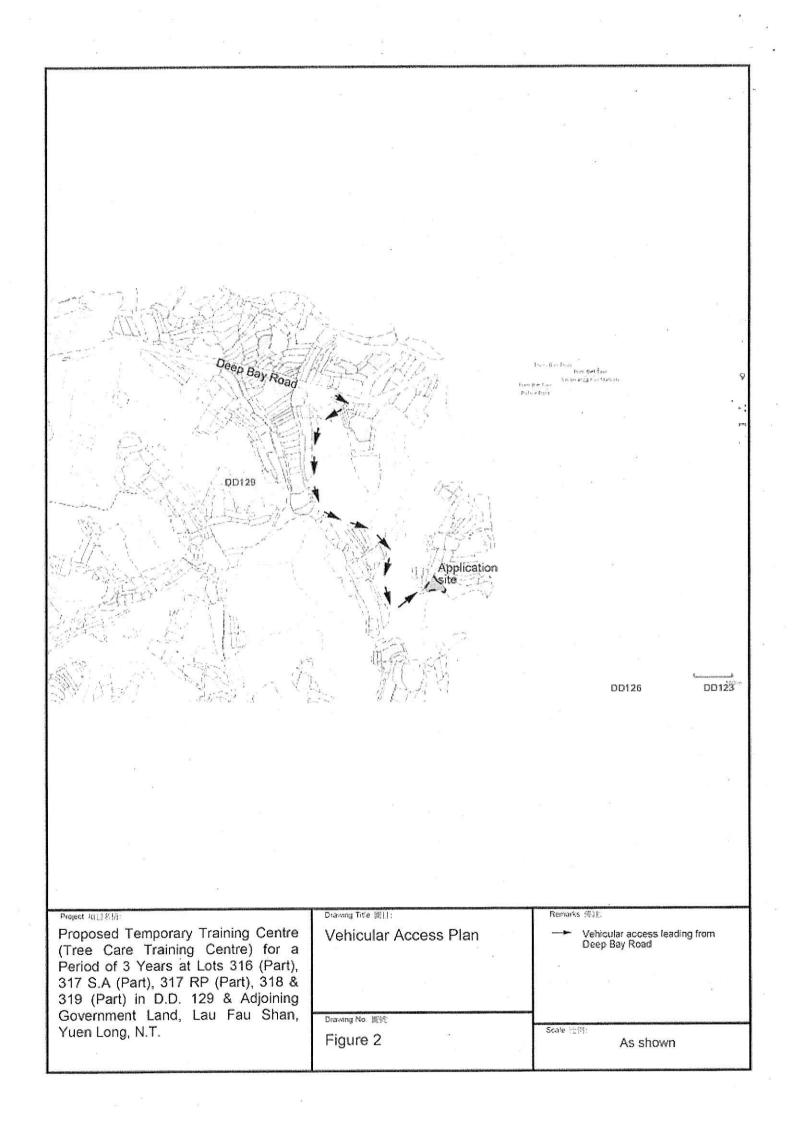

# 2. Name of Authorised Agent (if applicable) 獲授權代理人姓名/名稱(如適用)

(□Mr. 先生 /□Mrs. 夫人 /□Miss 小姐 /□Ms. 女士 / □ Company 公司 /□Organisation 機構 )

Metro Planning & Development Company Limited (都市規劃及發展顧問有限公司)

| 3.  | Application Site 申請地點                                                                                |                                                                                                                                         |
|-----|------------------------------------------------------------------------------------------------------|-----------------------------------------------------------------------------------------------------------------------------------------|
| (a) | Full address / location / demarcation district and lot number (if applicable) 詳細地址/地點/丈量約份及地段號碼(如適用) | Lots 316 (Part), 317 S.A (Part), 317 RP (Part), 318 & 319 (Part) in D.D. 129 & Adjoining Government Land, Lau Fau Shan, Yuen Long, N.T. |
| (b) | Site area and/or gross floor area involved<br>涉及的地盤面積及/或總樓面面<br>積                                    | ☑Site area 地盤面積 2,080 sq.m 平方米☑About 約  Not more than ☑Gross floor area 總樓面面積 580 sq.m 平方米□About 約                                      |
| (c) | Area of Government land included (if any)<br>所包括的政府土地面積(倘有)                                          | 330 sq.m 平方米 🗹 About 約                                                                                                                  |