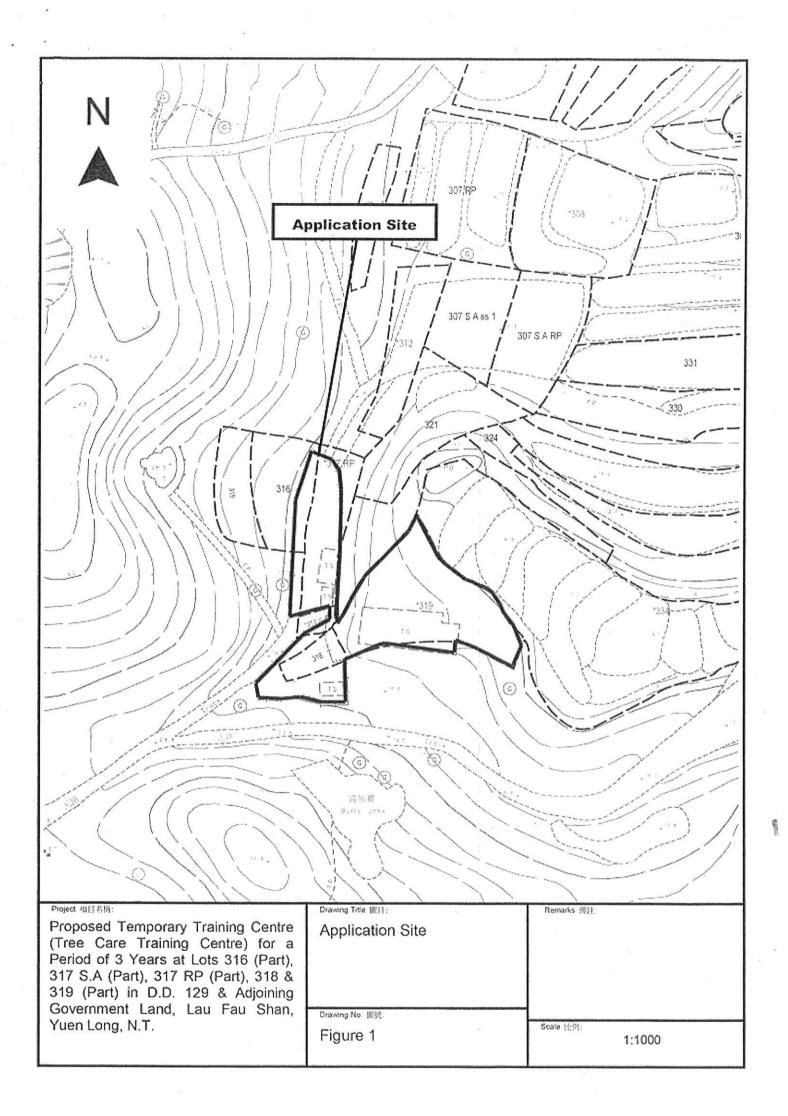

# 2. Name of Authorised Agent (if applicable) 獲授權代理人姓名/名稱(如適用)

(□Mr. 先生 /□Mrs. 夫人 /□Miss 小姐 /□Ms. 女士 / □ Company 公司 /□Organisation 機構 )

Metro Planning & Development Company Limited (都市規劃及發展顧問有限公司)

| 3.  | Application Site 申請地點                                                                                |                                                                                                                                         |
|-----|------------------------------------------------------------------------------------------------------|-----------------------------------------------------------------------------------------------------------------------------------------|
| (a) | Full address / location / demarcation district and lot number (if applicable) 詳細地址/地點/丈量約份及地段號碼(如適用) | Lots 316 (Part), 317 S.A (Part), 317 RP (Part), 318 & 319 (Part) in D.D. 129 & Adjoining Government Land, Lau Fau Shan, Yuen Long, N.T. |
| (b) | Site area and/or gross floor area involved<br>涉及的地盤面積及/或總樓面面<br>積                                    | ☑Site area 地盤面積 2,080 sq.m 平方米☑About 約  Not more than ☑Gross floor area 總樓面面積 580 sq.m 平方米□About 約                                      |
| (c) | Area of Government land included (if any)<br>所包括的政府土地面積(倘有)                                          | 330 sq.m 平方米 🗹 About 約                                                                                                                  |