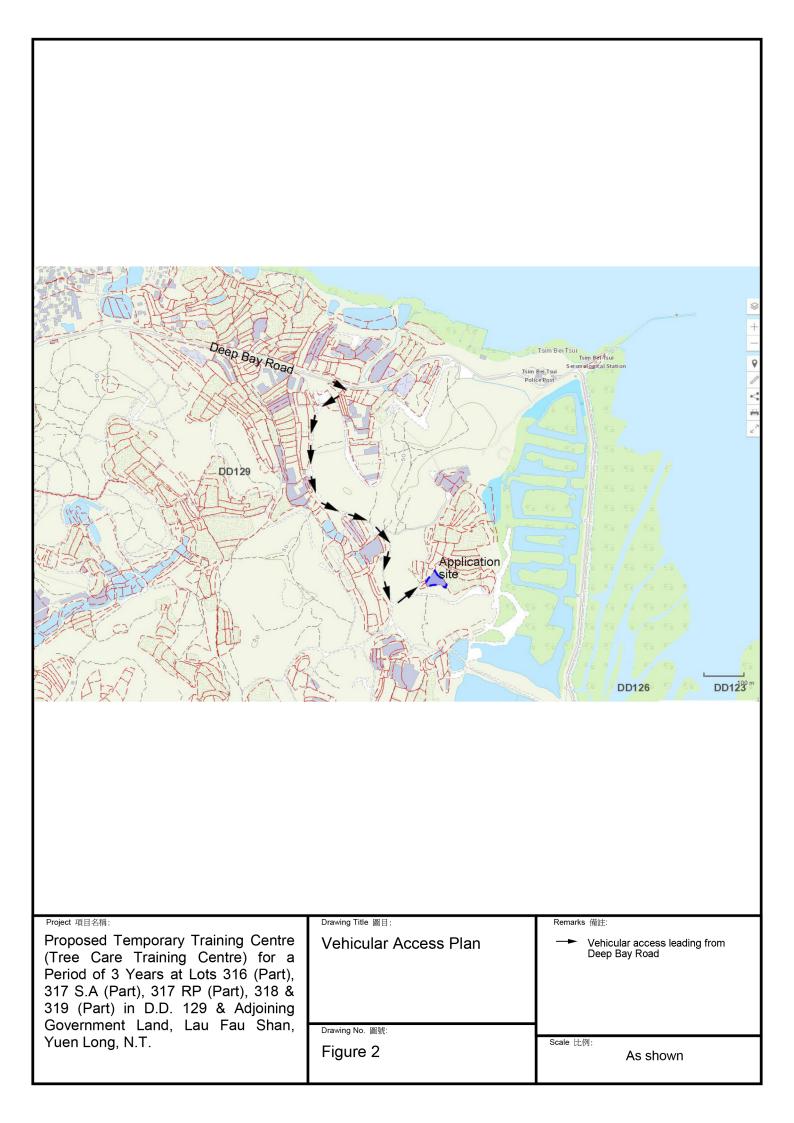

# 2. Name of Authorised Agent (if applicable) 獲授權代理人姓名/名稱(如適用)

(□Mr. 先生 /□Mrs. 夫人 /□Miss 小姐 /□Ms. 女士 / □ Company 公司 /□Organisation 機構 )

Metro Planning & Development Company Limited (都市規劃及發展顧問有限公司)

| 3.  | Application Site 申請地點                                                                                |                                                                                                                                         |
|-----|------------------------------------------------------------------------------------------------------|-----------------------------------------------------------------------------------------------------------------------------------------|
| (a) | Full address / location / demarcation district and lot number (if applicable) 詳細地址/地點/丈量約份及地段號碼(如適用) | Lots 316 (Part), 317 S.A (Part), 317 RP (Part), 318 & 319 (Part) in D.D. 129 & Adjoining Government Land, Lau Fau Shan, Yuen Long, N.T. |
| (b) | Site area and/or gross floor area involved<br>涉及的地盤面積及/或總樓面面<br>積                                    | ☑Site area 地盤面積 2,080 sq.m 平方米☑About 約  Not more than ☑Gross floor area 總樓面面積 580 sq.m 平方米□About 約                                      |
| (c) | Area of Government land included (if any)<br>所包括的政府土地面積(倘有)                                          | 330 sq.m 平方米 🗹 About 約                                                                                                                  |