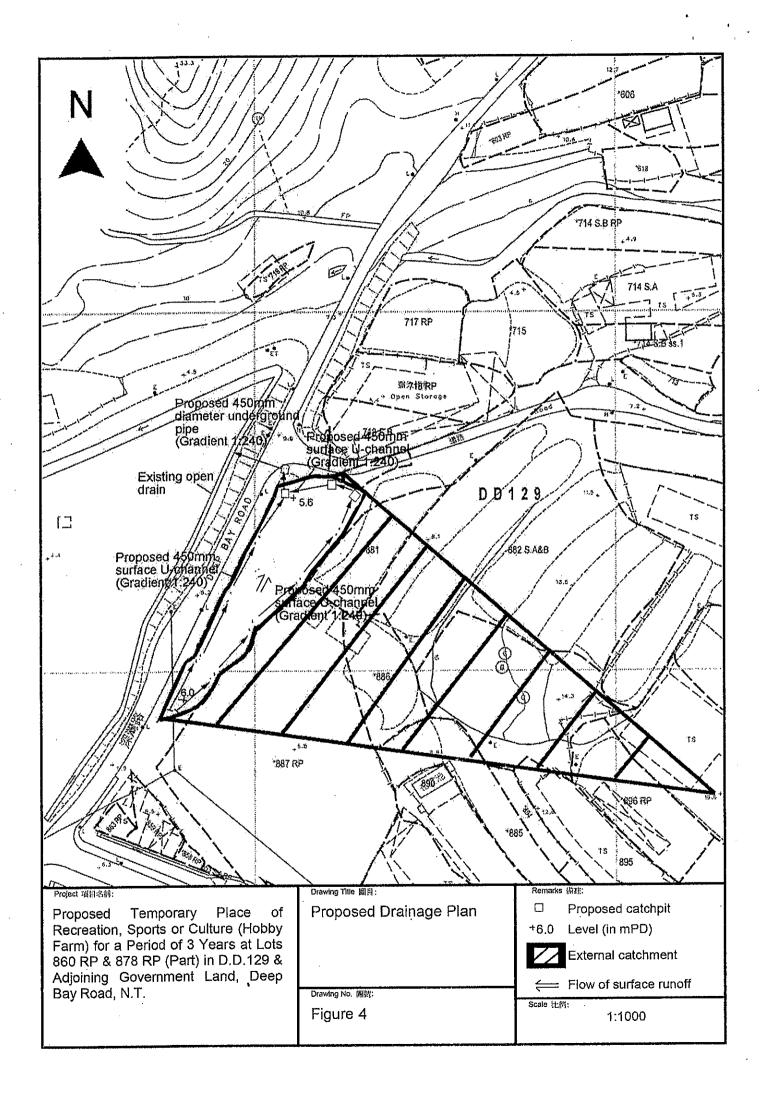

2. Name of Authorised Agent (if applicable) 獲授權代理人姓名/名稱(如適用)

(□Mr. 先生 /□Mrs. 夫人 /□Miss 小姐 /□Ms. 女士 / ☑ Company 公司 / □ Organisation 機構 )

Metro Planning & Development Company Limited (都市規劃及發展顧問有限公司)

| 3.  | Application Site 申請地點                                                                                |                                                                                                       |
|-----|------------------------------------------------------------------------------------------------------|-------------------------------------------------------------------------------------------------------|
| (a) | Full address / location / demarcation district and lot number (if applicable) 詳細地址/地點/丈量約份及地段號碼(如適用) | Lots 860 RP and 878 RP (Part) in D.D.129 and Adjoining Government Land, Lau Fau Shan, Yuen Long, N.T. |
| (b) | Site area and/or gross floor area involved<br>涉及的地盤面積及/或總樓面面積                                        | ☑Site area 地盤面積 1,300 sq.m 平方米☑About 約  Not more than ☑Gross floor area 總樓面面積 44 sq.m 平方米□About 約     |
| (c) | Area of Government land included (if any) 所包括的政府土地面積(倘有)                                             | 424 sq.m 平方米 ☑About 約                                                                                 |