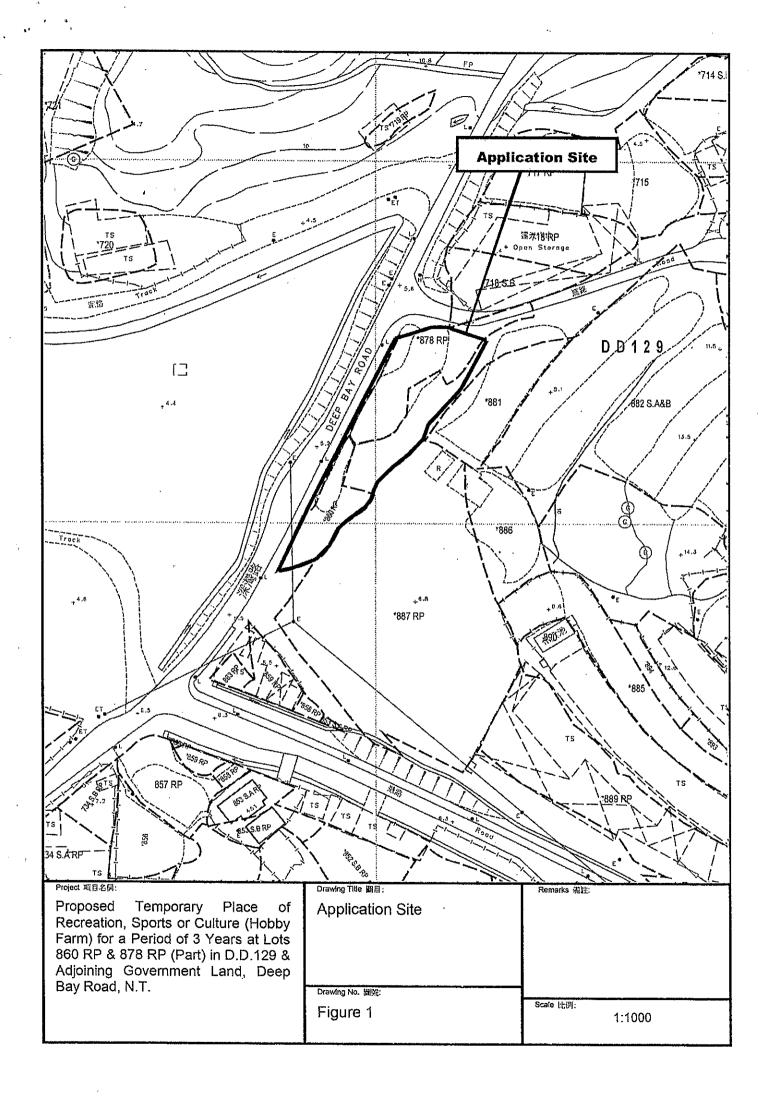

2. Name of Authorised Agent (if applicable) 獲授權代理人姓名/名稱(如適用)

(□Mr. 先生 /□Mrs. 夫人 /□Miss 小姐 /□Ms. 女士 / ☑ Company 公司 / □ Organisation 機構 )

Metro Planning & Development Company Limited (都市規劃及發展顧問有限公司)

| 3.  | Application Site 申請地點                                                                                |                                                                                                       |
|-----|------------------------------------------------------------------------------------------------------|-------------------------------------------------------------------------------------------------------|
| (a) | Full address / location / demarcation district and lot number (if applicable) 詳細地址/地點/丈量約份及地段號碼(如適用) | Lots 860 RP and 878 RP (Part) in D.D.129 and Adjoining Government Land, Lau Fau Shan, Yuen Long, N.T. |
| (b) | Site area and/or gross floor area involved<br>涉及的地盤面積及/或總樓面面積                                        | ☑Site area 地盤面積 1,300 sq.m 平方米☑About 約  Not more than ☑Gross floor area 總樓面面積 44 sq.m 平方米□About 約     |
| (c) | Area of Government land included (if any) 所包括的政府土地面積(倘有)                                             | 424 sq.m 平方米 ☑About 約                                                                                 |