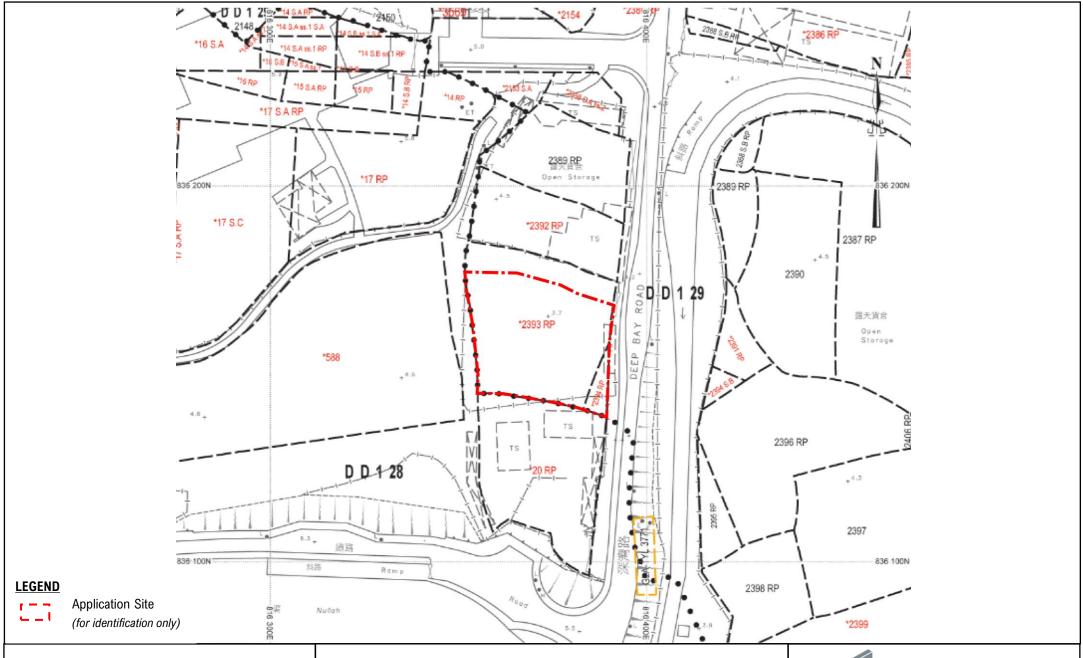

2. Name of Authorised Agent (if applicable) 獲授權代理人姓名/名稱(如適用)

(□Mr. 先生 /□Mrs. 夫人 /□Miss 小姐 /□Ms. 女士 / Company 公司 /□Organisation 機構 )

PlanPlus Consultancy Limited

| 3.  | Application Site 申請地點                                                                                |                                                                                          |
|-----|------------------------------------------------------------------------------------------------------|------------------------------------------------------------------------------------------|
| (a) | Full address / location / demarcation district and lot number (if applicable) 詳細地址/地點/丈量約份及地段號碼(如適用) | Lots 2393 RP (Part) and 2394 RP in D.D. 129, Lau Fau Shan,<br>Yuen Long, New Territories |
| (b) | Site area and/or gross floor area involved<br>涉及的地盤面積及/或總樓面面<br>積                                    | Site area 地盤面積 1,153.5 sq.m 平方米 About 約 Gross floor area 總樓面面積 595.8 sq.m 平方米 About 約    |
| (c) | Area of Government land included (if any)<br>所包括的政府土地面積(倘有)                                          | sq.m 平方米 □About 約                                                                        |

| (d) | Name and number of the related statutory plan(s) 有關法定圖則的名稱及編號  Draft Lau Fau Shan And Tsim Bei Tsui Outline Zoning Plan No.S/YL-LFS/10                                                           |                                          |                                                                                  |                |  |  |  |  |
|-----|--------------------------------------------------------------------------------------------------------------------------------------------------------------------------------------------------|------------------------------------------|----------------------------------------------------------------------------------|----------------|--|--|--|--|
| (e) | Land use zone(s) involved<br>涉及的土地用途地帶 "Residential (Group D)"                                                                                                                                   |                                          |                                                                                  |                |  |  |  |  |
| (f) | Current use(s) 現時用途  (If there are any Government, institution or community facilities, please illustrate on plan and specify the use and gross floor area) (如有任何政府、機構或社區設施,請在圖則上顯示,並註明用途及總樓面面積) |                                          |                                                                                  |                |  |  |  |  |
| 4.  | "Current Land Own                                                                                                                                                                                | ier" of A <sub>l</sub>                   | pplication Site 申請地點的「現行土地                                                       | 2擁有人」          |  |  |  |  |
| The | applicant 申請人 -                                                                                                                                                                                  |                                          |                                                                                  |                |  |  |  |  |
|     | is the sole "current land ov<br>是唯一的「現行土地擁有                                                                                                                                                      | wner"#& (ple<br>写人」 <sup>#&amp;</sup> (謂 | ease proceed to Part 6 and attach documentary proof o<br>f繼續填寫第 6 部分,並夾附業權證明文件)。 | of ownership). |  |  |  |  |
|     | is one of the "current land owners" <sup># &amp;</sup> (please attach documentary proof of ownership).<br>是其中一名「現行土地擁有人」 <sup># &amp;</sup> (請夾附業權證明文件)。                                         |                                          |                                                                                  |                |  |  |  |  |
| Ø   | is not a "current land owner" <sup>#</sup> .<br>並不是「現行土地擁有人」 <sup>#。</sup>                                                                                                                       |                                          |                                                                                  |                |  |  |  |  |
|     | The application site is entirely on Government land (please proceed to Part 6).<br>申請地點完全位於政府土地上(請繼續填寫第 6 部分)。                                                                                   |                                          |                                                                                  |                |  |  |  |  |
| 5.  | 5. Statement on Owner's Consent/Notification                                                                                                                                                     |                                          |                                                                                  |                |  |  |  |  |
|     |                                                                                                                                                                                                  |                                          | 印土地擁有人的陳述                                                                        |                |  |  |  |  |
| (a) | 00.40.0004                                                                                                                                                                                       |                                          |                                                                                  |                |  |  |  |  |
| (b) | The applicant 申請人 -                                                                                                                                                                              |                                          |                                                                                  | ,              |  |  |  |  |
|     |                                                                                                                                                                                                  | •                                        | "current land owner(s)"#.                                                        |                |  |  |  |  |
|     | 已取得                                                                                                                                                                                              | 名「<br>                                   | 現行土地擁有人」"的同意。                                                                    | •              |  |  |  |  |
|     | Details of consent of                                                                                                                                                                            | of "current                              | land owner(s)" # obtained 取得「現行土地擁有人                                             | 」"同意的詳情        |  |  |  |  |
|     | No. of 'Current Land Owner(s)' 「現行土地擁有人」數目  Lot number/address of premises as shown in the record of the Land (DD/MM/YYYY) 取得同意的日期 (日/月/年)                                                       |                                          |                                                                                  |                |  |  |  |  |
|     |                                                                                                                                                                                                  |                                          |                                                                                  |                |  |  |  |  |
|     |                                                                                                                                                                                                  | · · · · · · · · · · · · · · · · · · ·    | •                                                                                |                |  |  |  |  |
|     |                                                                                                                                                                                                  |                                          |                                                                                  |                |  |  |  |  |
|     | (Please use separate sheets if the space of any hox above is insufficient 加上列任何方核的空間不足,譜足百镒明)                                                                                                    |                                          |                                                                                  |                |  |  |  |  |