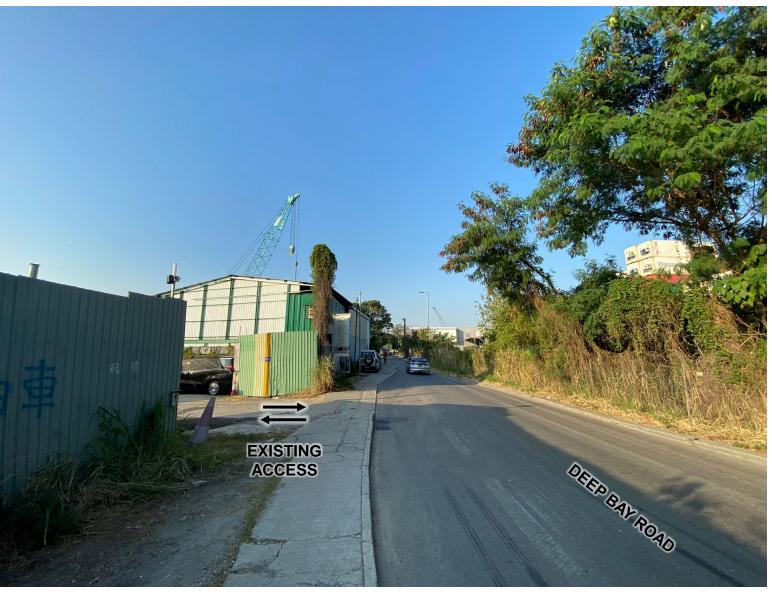

| TOTAL 415.3m <sup>2</sup> (About) | 595.8m²(About)             |

-DIESEL ELETRICITY GENERATOR FOR INGRESS & EGRESS (ABOUT 7.3 TO 8.0M WIDE) -B15 -B16 B<sub>1</sub> B12 B11 B2 B10 B14 **B**3 ROAD FOR DRAINAGE/ LANDSCAPING BAY **B9** DEEP B8 **B6** B5 STORE ROOM

LEGEND:

STRUCTURE (AT G/F)

STRUCTURE (AT 1/F) PRIVATE CAR PARKING SPACE

LOADING/UNLOADING BAY FOR LGV

PARKING PROVISION

NO. OF PRIVATE CAR PARKING SPACE:1

DIMENSION OF PARKING SPACE: 2.5m(W) x 5m(L)

Title: Photo Index Plan

Project No.: PPC-PLG-10078 Project:

Section 16 Application for Proposed Temporary Storage (Metal Ware/Cables/Spare Parts) with Ancillary Office for a Period of 3 Years at Lots 2393 RP (Part) and 2394 RP in D.D. 129, Lau Fau Shan, Yuen Long, New Territories

1.0 METRE 0FF-SET



Figure:

Scale: N/A





(Photo taken on 2021.7.2)

Project No.: PPC-PLG-10078

#### Project:

Section 16 Application for Proposed Temporary Storage (Metal Ware/Cables/Spare Parts) with Ancillary Office for a Period of 3 Years at Lots 2393 RP (Part) and 2394 RP in D.D. 129, Lau Fau Shan, Yuen Long, New Territories



Figure: 5 Scale: N/A





(Photo taken on 2021.7.2)

Project No.: PPC-PLG-10078

#### Project:

Section 16 Application for Proposed Temporary Storage (Metal Ware/Cables/Spare Parts) with Ancillary Office for a Period of 3 Years at Lots 2393 RP (Part) and 2394 RP in D.D. 129, Lau Fau Shan, Yuen Long, New Territories



Figure:

Scale: N/A



(Photo taken on 2021.7.2)

Project No.: PPC-PLG-10078

#### Project:

Section 16 Application for Proposed Temporary Storage (Metal Ware/Cables/Spare Parts) with