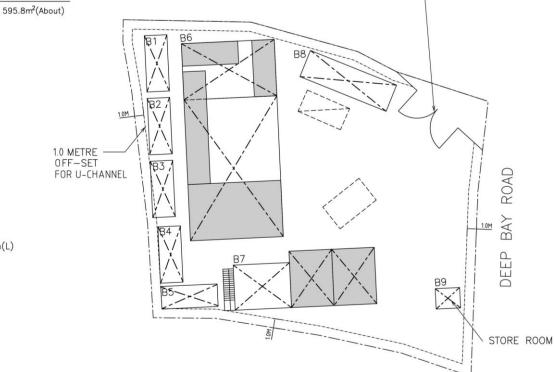

2. Name of Authorised Agent (if applicable) 獲授權代理人姓名/名稱(如適用)

(□Mr. 先生 /□Mrs. 夫人 /□Miss 小姐 /□Ms. 女士 / Company 公司 /□Organisation 機構 )

PlanPlus Consultancy Limited

| 3.  | Application Site 申請地點                                                                                |                                                                                          |
|-----|------------------------------------------------------------------------------------------------------|------------------------------------------------------------------------------------------|
| (a) | Full address / location / demarcation district and lot number (if applicable) 詳細地址/地點/丈量約份及地段號碼(如適用) | Lots 2393 RP (Part) and 2394 RP in D.D. 129, Lau Fau Shan,<br>Yuen Long, New Territories |
| (b) | Site area and/or gross floor area involved<br>涉及的地盤面積及/或總樓面面<br>積                                    | Site area 地盤面積 1,153.5 sq.m 平方米 About 約 Gross floor area 總樓面面積 595.8 sq.m 平方米 About 約    |
| (c) | Area of Government land included (if any)<br>所包括的政府土地面積(倘有)                                          | sq.m 平方米 □About 約                                                                        |