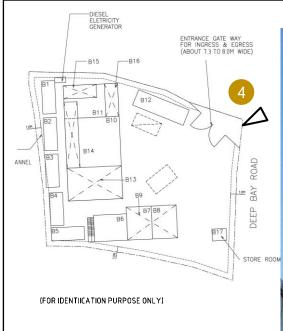

2. Name of Authorised Agent (if applicable) 獲授權代理人姓名/名稱(如適用)

(□Mr. 先生 /□Mrs. 夫人 /□Miss 小姐 /□Ms. 女士 / Company 公司 /□Organisation 機構 )

PlanPlus Consultancy Limited

| 3.  | Application Site 申請地點                                                                                |                                                                                          |
|-----|------------------------------------------------------------------------------------------------------|------------------------------------------------------------------------------------------|
| (a) | Full address / location / demarcation district and lot number (if applicable) 詳細地址/地點/丈量約份及地段號碼(如適用) | Lots 2393 RP (Part) and 2394 RP in D.D. 129, Lau Fau Shan,<br>Yuen Long, New Territories |
| (b) | Site area and/or gross floor area involved<br>涉及的地盤面積及/或總樓面面<br>積                                    | Site area 地盤面積 1,153.5 sq.m 平方米 About 約 Gross floor area 總樓面面積 595.8 sq.m 平方米 About 約    |
| (c) | Area of Government land included (if any)<br>所包括的政府土地面積(倘有)                                          | sq.m 平方米 □About 約                                                                        |

| (d) | Name and number of the related statutory plan(s) 有關法定圖則的名稱及編號  Draft Lau Fau Shan And Tsim Bei Tsui Outline Zoning Plan No.S/YL-LFS/10                                                           |                                          |                                                                                  |                |  |  |  |  |
|-----|--------------------------------------------------------------------------------------------------------------------------------------------------------------------------------------------------|------------------------------------------|----------------------------------------------------------------------------------|----------------|--|--|--|--|
| (e) | Land use zone(s) involved<br>涉及的土地用途地帶 "Residential (Group D)"                                                                                                                                   |                                          |                                                                                  |                |  |  |  |  |
| (f) | Current use(s) 現時用途  (If there are any Government, institution or community facilities, please illustrate on plan and specify the use and gross floor area) (如有任何政府、機構或社區設施,請在圖則上顯示,並註明用途及總樓面面積) |                                          |                                                                                  |                |  |  |  |  |
| 4.  | "Current Land Own                                                                                                                                                                                | ier" of A <sub>l</sub>                   | pplication Site 申請地點的「現行土地                                                       | 2擁有人」          |  |  |  |  |
| The | applicant 申請人 -                                                                                                                                                                                  |                                          |                                                                                  |                |  |  |  |  |
|     | is the sole "current land ov<br>是唯一的「現行土地擁有                                                                                                                                                      | wner"#& (ple<br>写人」 <sup>#&amp;</sup> (謂 | ease proceed to Part 6 and attach documentary proof o<br>f繼續填寫第 6 部分,並夾附業權證明文件)。 | of ownership). |  |  |  |  |
|     | is one of the "current land owners" <sup># &amp;</sup> (please attach documentary proof of ownership).<br>是其中一名「現行土地擁有人」 <sup># &amp;</sup> (請夾附業權證明文件)。                                         |                                          |                                                                                  |                |  |  |  |  |
| Ø   | is not a "current land owner" <sup>#</sup> .<br>並不是「現行土地擁有人」 <sup>#。</sup>                                                                                                                       |                                          |                                                                                  |                |  |  |  |  |
|     | The application site is entirely on Government land (please proceed to Part 6).<br>申請地點完全位於政府土地上(請繼續填寫第 6 部分)。                                                                                   |                                          |                                                                                  |                |  |  |  |  |
| 5.  | 5. Statement on Owner's Consent/Notification                                                                                                                                                     |                                          |                                                                                  |                |  |  |  |  |
|     |                                                                                                                                                                                                  |                                          | 印土地擁有人的陳述                                                                        |                |  |  |  |  |
| (a) | 00.40.0004                                                                                                                                                                                       |                                          |                                                                                  |                |  |  |  |  |
| (b) | The applicant 申請人 -                                                                                                                                                                              |                                          |                                                                                  | ,              |  |  |  |  |
|     |                                                                                                                                                                                                  | •                                        | "current land owner(s)"#.                                                        |                |  |  |  |  |
|     | 已取得                                                                                                                                                                                              | 名「<br>                                   | 現行土地擁有人」"的同意。                                                                    | •              |  |  |  |  |
|     | Details of consent of                                                                                                                                                                            | of "current                              | land owner(s)" # obtained 取得「現行土地擁有人                                             | 」"同意的詳情        |  |  |  |  |
|     | No. of 'Current Land Owner(s)' 「現行土地擁有人」數目  Lot number/address of premises as shown in the record of the Land (DD/MM/YYYY) 取得同意的日期 (日/月/年)                                                       |                                          |                                                                                  |                |  |  |  |  |
|     |                                                                                                                                                                                                  |                                          |                                                                                  |                |  |  |  |  |
|     |                                                                                                                                                                                                  | · · · · · · · · · · · · · · · · · · ·    | •                                                                                |                |  |  |  |  |
|     |                                                                                                                                                                                                  |                                          |                                                                                  |                |  |  |  |  |
|     | (Please use separate sheets if the space of any hox above is insufficient 加上列任何方核的空間不足,譜足百镒明)                                                                                                    |                                          |                                                                                  |                |  |  |  |  |