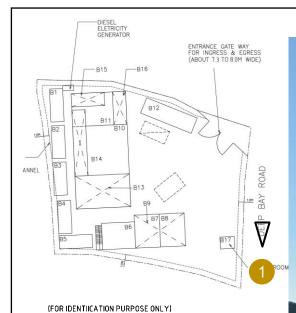

2. Name of Authorised Agent (if applicable) 獲授權代理人姓名/名稱(如適用)

(□Mr. 先生 /□Mrs. 夫人 /□Miss 小姐 /□Ms. 女士 / Company 公司 /□Organisation 機構 )

PlanPlus Consultancy Limited

| 3.  | Application Site 申請地點                                                                                |                                                                                          |
|-----|------------------------------------------------------------------------------------------------------|------------------------------------------------------------------------------------------|
| (a) | Full address / location / demarcation district and lot number (if applicable) 詳細地址/地點/丈量約份及地段號碼(如適用) | Lots 2393 RP (Part) and 2394 RP in D.D. 129, Lau Fau Shan,<br>Yuen Long, New Territories |
| (b) | Site area and/or gross floor area involved<br>涉及的地盤面積及/或總樓面面<br>積                                    | Site area 地盤面積 1,153.5 sq.m 平方米 About 約 Gross floor area 總樓面面積 595.8 sq.m 平方米 About 約    |
| (c) | Area of Government land included (if any)<br>所包括的政府土地面積(倘有)                                          | sq.m 平方米 □About 約                                                                        |