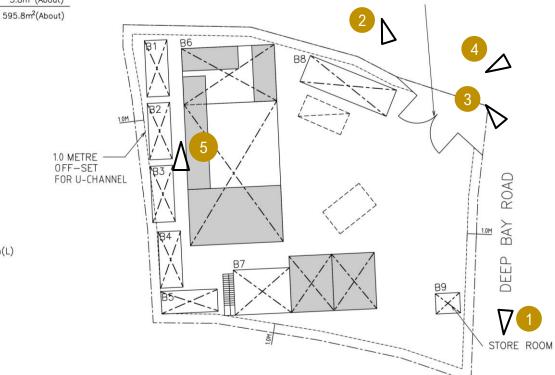

2. Name of Authorised Agent (if applicable) 獲授權代理人姓名/名稱(如適用)

(□Mr. 先生 /□Mrs. 夫人 /□Miss 小姐 /□Ms. 女士 / Company 公司 /□Organisation 機構 )

PlanPlus Consultancy Limited

| 3.  | Application Site 申請地點                                                                                |                                                                                          |
|-----|------------------------------------------------------------------------------------------------------|------------------------------------------------------------------------------------------|
| (a) | Full address / location / demarcation district and lot number (if applicable) 詳細地址/地點/丈量約份及地段號碼(如適用) | Lots 2393 RP (Part) and 2394 RP in D.D. 129, Lau Fau Shan,<br>Yuen Long, New Territories |
| (b) | Site area and/or gross floor area involved<br>涉及的地盤面積及/或總樓面面<br>積                                    | Site area 地盤面積 1,153.5 sq.m 平方米 About 約 Gross floor area 總樓面面積 595.8 sq.m 平方米 About 約    |
| (c) | Area of Government land included (if any)<br>所包括的政府土地面積(倘有)                                          | sq.m 平方米 □About 約                                                                        |