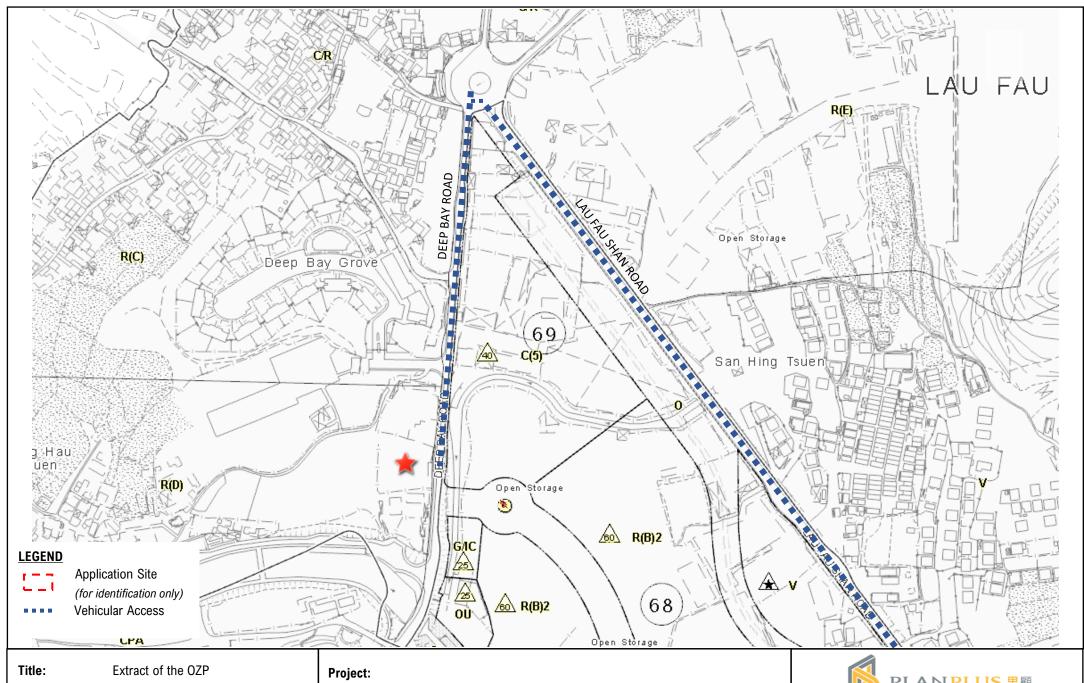

| (d) | Name and number of the related statutory plan(s) 有關法定圖則的名稱及編號  Draft Lau Fau Shan And Tsim Bei Tsui Outline Zoning Plan No.S/YL-LFS/10                                                           |                                          |                                                                                  |                |  |  |  |  |
|-----|--------------------------------------------------------------------------------------------------------------------------------------------------------------------------------------------------|------------------------------------------|----------------------------------------------------------------------------------|----------------|--|--|--|--|
| (e) | Land use zone(s) involved<br>涉及的土地用途地帶 "Residential (Group D)"                                                                                                                                   |                                          |                                                                                  |                |  |  |  |  |
| (f) | Current use(s) 現時用途  (If there are any Government, institution or community facilities, please illustrate on plan and specify the use and gross floor area) (如有任何政府、機構或社區設施,請在圖則上顯示,並註明用途及總樓面面積) |                                          |                                                                                  |                |  |  |  |  |
| 4.  | "Current Land Own                                                                                                                                                                                | ier" of A <sub>l</sub>                   | pplication Site 申請地點的「現行土地                                                       | 2擁有人」          |  |  |  |  |
| The | applicant 申請人 -                                                                                                                                                                                  |                                          |                                                                                  |                |  |  |  |  |
|     | is the sole "current land ov<br>是唯一的「現行土地擁有                                                                                                                                                      | wner"#& (ple<br>写人」 <sup>#&amp;</sup> (謂 | ease proceed to Part 6 and attach documentary proof o<br>f繼續填寫第 6 部分,並夾附業權證明文件)。 | of ownership). |  |  |  |  |
|     | is one of the "current land owners" <sup># &amp;</sup> (please attach documentary proof of ownership).<br>是其中一名「現行土地擁有人」 <sup># &amp;</sup> (請夾附業權證明文件)。                                         |                                          |                                                                                  |                |  |  |  |  |
| Ø   | is not a "current land owner" <sup>#</sup> .<br>並不是「現行土地擁有人」 <sup>#。</sup>                                                                                                                       |                                          |                                                                                  |                |  |  |  |  |
|     | The application site is entirely on Government land (please proceed to Part 6).<br>申請地點完全位於政府土地上(請繼續填寫第 6 部分)。                                                                                   |                                          |                                                                                  |                |  |  |  |  |
| 5.  | 5. Statement on Owner's Consent/Notification                                                                                                                                                     |                                          |                                                                                  |                |  |  |  |  |
|     |                                                                                                                                                                                                  |                                          | 印土地擁有人的陳述                                                                        |                |  |  |  |  |
| (a) | 00.40.0004                                                                                                                                                                                       |                                          |                                                                                  |                |  |  |  |  |
| (b) | The applicant 申請人 -                                                                                                                                                                              |                                          |                                                                                  | ,              |  |  |  |  |
|     |                                                                                                                                                                                                  | •                                        | "current land owner(s)"#.                                                        |                |  |  |  |  |
|     | 已取得                                                                                                                                                                                              | 名「<br>                                   | 現行土地擁有人」"的同意。                                                                    | •              |  |  |  |  |
|     | Details of consent of                                                                                                                                                                            | of "current                              | land owner(s)" # obtained 取得「現行土地擁有人                                             | 」"同意的詳情        |  |  |  |  |
|     | No. of 'Current Land Owner(s)' 「現行土地擁有人」數目  Lot number/address of premises as shown in the record of the Land (DD/MM/YYYY) 取得同意的日期 (日/月/年)                                                       |                                          |                                                                                  |                |  |  |  |  |
|     |                                                                                                                                                                                                  |                                          |                                                                                  |                |  |  |  |  |
|     |                                                                                                                                                                                                  | · · · · · · · · · · · · · · · · · · ·    | •                                                                                |                |  |  |  |  |
|     |                                                                                                                                                                                                  |                                          |                                                                                  |                |  |  |  |  |
|     | (Please use separate sheets if the space of any hox above is insufficient 加上列任何方核的空間不足,譜足百镒明)                                                                                                    |                                          |                                                                                  |                |  |  |  |  |