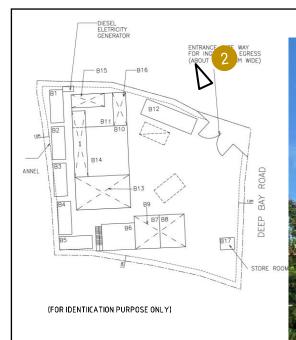

2. Name of Authorised Agent (if applicable) 獲授權代理人姓名/名稱(如適用)

(□Mr. 先生 /□Mrs. 夫人 /□Miss 小姐 /□Ms. 女士 / Company 公司 /□Organisation 機構 )

PlanPlus Consultancy Limited

| 3.  | Application Site 申請地點                                                                                |                                                                                          |
|-----|------------------------------------------------------------------------------------------------------|------------------------------------------------------------------------------------------|
| (a) | Full address / location / demarcation district and lot number (if applicable) 詳細地址/地點/丈量約份及地段號碼(如適用) | Lots 2393 RP (Part) and 2394 RP in D.D. 129, Lau Fau Shan,<br>Yuen Long, New Territories |
| (b) | Site area and/or gross floor area involved<br>涉及的地盤面積及/或總樓面面<br>積                                    | Site area 地盤面積 1,153.5 sq.m 平方米 About 約 Gross floor area 總樓面面積 595.8 sq.m 平方米 About 約    |
| (c) | Area of Government land included (if any)<br>所包括的政府土地面積(倘有)                                          | sq.m 平方米 □About 約                                                                        |

| (d) | Name and number of the related statutory plan(s) 有關法定圖則的名稱及編號  Draft Lau Fau Shan And Tsim Bei Tsui Outline Zoning Plan No.S/YL-LFS/10                                                           |                                          |                                                                                  |                |  |  |  |  |
|-----|--------------------------------------------------------------------------------------------------------------------------------------------------------------------------------------------------|------------------------------------------|----------------------------------------------------------------------------------|----------------|--|--|--|--|
| (e) | Land use zone(s) involved<br>涉及的土地用途地帶 "Residential (Group D)"                                                                                                                                   |                                          |                                                                                  |                |  |  |  |  |
| (f) | Current use(s) 現時用途  (If there are any Government, institution or community facilities, please illustrate on plan and specify the use and gross floor area) (如有任何政府、機構或社區設施,請在圖則上顯示,並註明用途及總樓面面積) |                                          |                                                                                  |                |  |  |  |  |
| 4.  | "Current Land Own                                                                                                                                                                                | ier" of A <sub>l</sub>                   | pplication Site 申請地點的「現行土地                                                       | 2擁有人」          |  |  |  |  |
| The | applicant 申請人 -                                                                                                                                                                                  |                                          |                                                                                  |                |  |  |  |  |
|     | is the sole "current land ov<br>是唯一的「現行土地擁有                                                                                                                                                      | wner"#& (ple<br>写人」 <sup>#&amp;</sup> (謂 | ease proceed to Part 6 and attach documentary proof o<br>f繼續填寫第 6 部分,並夾附業權證明文件)。 | of ownership). |  |  |  |  |
|     | is one of the "current land owners" <sup># &amp;</sup> (please attach documentary proof of ownership).<br>是其中一名「現行土地擁有人」 <sup># &amp;</sup> (請夾附業權證明文件)。                                         |                                          |                                                                                  |                |  |  |  |  |
| Ø   | is not a "current land owner" <sup>#</sup> .<br>並不是「現行土地擁有人」 <sup>#。</sup>                                                                                                                       |                                          |                                                                                  |                |  |  |  |  |
|     | The application site is entirely on Government land (please proceed to Part 6).<br>申請地點完全位於政府土地上(請繼續填寫第 6 部分)。                                                                                   |                                          |                                                                                  |                |  |  |  |  |
| 5.  | 5. Statement on Owner's Consent/Notification                                                                                                                                                     |                                          |                                                                                  |                |  |  |  |  |
|     |                                                                                                                                                                                                  |                                          | 印土地擁有人的陳述                                                                        |                |  |  |  |  |
| (a) | 00.40.0004                                                                                                                                                                                       |                                          |                                                                                  |                |  |  |  |  |
| (b) | The applicant 申請人 -                                                                                                                                                                              |                                          |                                                                                  | ,              |  |  |  |  |
|     |                                                                                                                                                                                                  | •                                        | "current land owner(s)"#.                                                        |                |  |  |  |  |
|     | 已取得                                                                                                                                                                                              | 名「<br>                                   | 現行土地擁有人」"的同意。                                                                    | •              |  |  |  |  |
|     | Details of consent of                                                                                                                                                                            | of "current                              | land owner(s)" # obtained 取得「現行土地擁有人                                             | 」"同意的詳情        |  |  |  |  |
|     | No. of 'Current Land Owner(s)' 「現行土地擁有人」數目  Lot number/address of premises as shown in the record of the Land (DD/MM/YYYY) 取得同意的日期 (日/月/年)                                                       |                                          |                                                                                  |                |  |  |  |  |
|     |                                                                                                                                                                                                  |                                          |                                                                                  |                |  |  |  |  |
|     |                                                                                                                                                                                                  | · · · · · · · · · · · · · · · · · · ·    | •                                                                                |                |  |  |  |  |
|     |                                                                                                                                                                                                  |                                          |                                                                                  |                |  |  |  |  |
|     | (Please use separate sheets if the space of any hox above is insufficient 加上列任何方核的空間不足,譜足百镒明)                                                                                                    |                                          |                                                                                  |                |  |  |  |  |