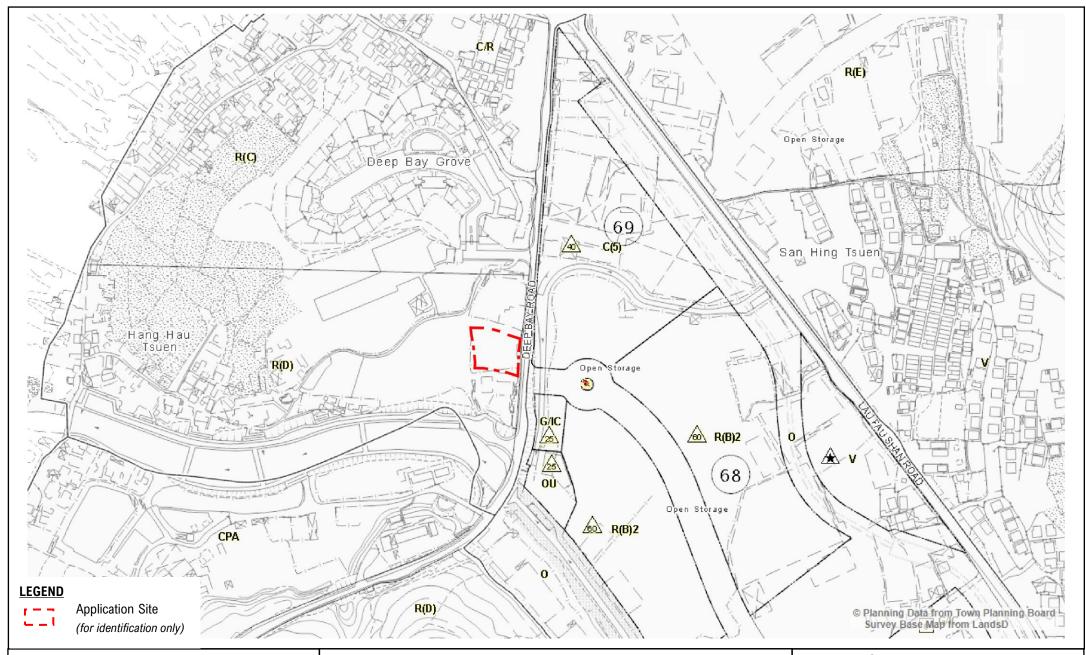

2. Name of Authorised Agent (if applicable) 獲授權代理人姓名/名稱(如適用)

(□Mr. 先生 /□Mrs. 夫人 /□Miss 小姐 /□Ms. 女士 / Company 公司 /□Organisation 機構 )

PlanPlus Consultancy Limited

| 3.  | Application Site 申請地點                                                                                |                                                                                          |
|-----|------------------------------------------------------------------------------------------------------|------------------------------------------------------------------------------------------|
| (a) | Full address / location / demarcation district and lot number (if applicable) 詳細地址/地點/丈量約份及地段號碼(如適用) | Lots 2393 RP (Part) and 2394 RP in D.D. 129, Lau Fau Shan,<br>Yuen Long, New Territories |
| (b) | Site area and/or gross floor area involved<br>涉及的地盤面積及/或總樓面面<br>積                                    | Site area 地盤面積 1,153.5 sq.m 平方米 About 約 Gross floor area 總樓面面積 595.8 sq.m 平方米 About 約    |
| (c) | Area of Government land included (if any)<br>所包括的政府土地面積(倘有)                                          | sq.m 平方米 □About 約                                                                        |

| (d) | Name and number of the related statutory plan(s) 有關法定圖則的名稱及編號  Draft Lau Fau Shan And Tsim Bei Tsui Outline Zoning Plan No.S/YL-LFS/10                                                           |                                          |                                                                                  |                |  |  |  |  |
|-----|--------------------------------------------------------------------------------------------------------------------------------------------------------------------------------------------------|------------------------------------------|----------------------------------------------------------------------------------|----------------|--|--|--|--|
| (e) | Land use zone(s) involved<br>涉及的土地用途地帶 "Residential (Group D)"                                                                                                                                   |                                          |                                                                                  |                |  |  |  |  |
| (f) | Current use(s) 現時用途  (If there are any Government, institution or community facilities, please illustrate on plan and specify the use and gross floor area) (如有任何政府、機構或社區設施,請在圖則上顯示,並註明用途及總樓面面積) |                                          |                                                                                  |                |  |  |  |  |
| 4.  | "Current Land Own                                                                                                                                                                                | ier" of A <sub>l</sub>                   | pplication Site 申請地點的「現行土地                                                       | 2擁有人」          |  |  |  |  |
| The | applicant 申請人 -                                                                                                                                                                                  |                                          |                                                                                  |                |  |  |  |  |
|     | is the sole "current land ov<br>是唯一的「現行土地擁有                                                                                                                                                      | wner"#& (ple<br>写人」 <sup>#&amp;</sup> (謂 | ease proceed to Part 6 and attach documentary proof o<br>f繼續填寫第 6 部分,並夾附業權證明文件)。 | of ownership). |  |  |  |  |
|     | is one of the "current land owners" <sup># &amp;</sup> (please attach documentary proof of ownership).<br>是其中一名「現行土地擁有人」 <sup># &amp;</sup> (請夾附業權證明文件)。                                         |                                          |                                                                                  |                |  |  |  |  |
| Ø   | is not a "current land owner" <sup>#</sup> .<br>並不是「現行土地擁有人」 <sup>#。</sup>                                                                                                                       |                                          |                                                                                  |                |  |  |  |  |
|     | The application site is entirely on Government land (please proceed to Part 6).<br>申請地點完全位於政府土地上(請繼續填寫第 6 部分)。                                                                                   |                                          |                                                                                  |                |  |  |  |  |
| 5.  | 5. Statement on Owner's Consent/Notification                                                                                                                                                     |                                          |                                                                                  |                |  |  |  |  |
|     |                                                                                                                                                                                                  |                                          | 印土地擁有人的陳述                                                                        |                |  |  |  |  |
| (a) | 00.40.0004                                                                                                                                                                                       |                                          |                                                                                  |                |  |  |  |  |
| (b) | The applicant 申請人 -                                                                                                                                                                              |                                          |                                                                                  | ,              |  |  |  |  |
|     |                                                                                                                                                                                                  | •                                        | "current land owner(s)"#.                                                        |                |  |  |  |  |
|     | 已取得                                                                                                                                                                                              | 名「<br>                                   | 現行土地擁有人」"的同意。                                                                    | •              |  |  |  |  |
|     | Details of consent of                                                                                                                                                                            | of "current                              | land owner(s)" # obtained 取得「現行土地擁有人                                             | 」"同意的詳情        |  |  |  |  |
|     | No. of 'Current Land Owner(s)' 「現行土地擁有人」數目  Lot number/address of premises as shown in the record of the Land (DD/MM/YYYY) 取得同意的日期 (日/月/年)                                                       |                                          |                                                                                  |                |  |  |  |  |
|     |                                                                                                                                                                                                  |                                          |                                                                                  |                |  |  |  |  |
|     |                                                                                                                                                                                                  | · · · · · · · · · · · · · · · · · · ·    | •                                                                                |                |  |  |  |  |
|     |                                                                                                                                                                                                  |                                          |                                                                                  |                |  |  |  |  |
|     | (Please use separate sheets if the space of any hox above is insufficient 加上列任何方核的空間不足,譜足百镒明)                                                                                                    |                                          |                                                                                  |                |  |  |  |  |