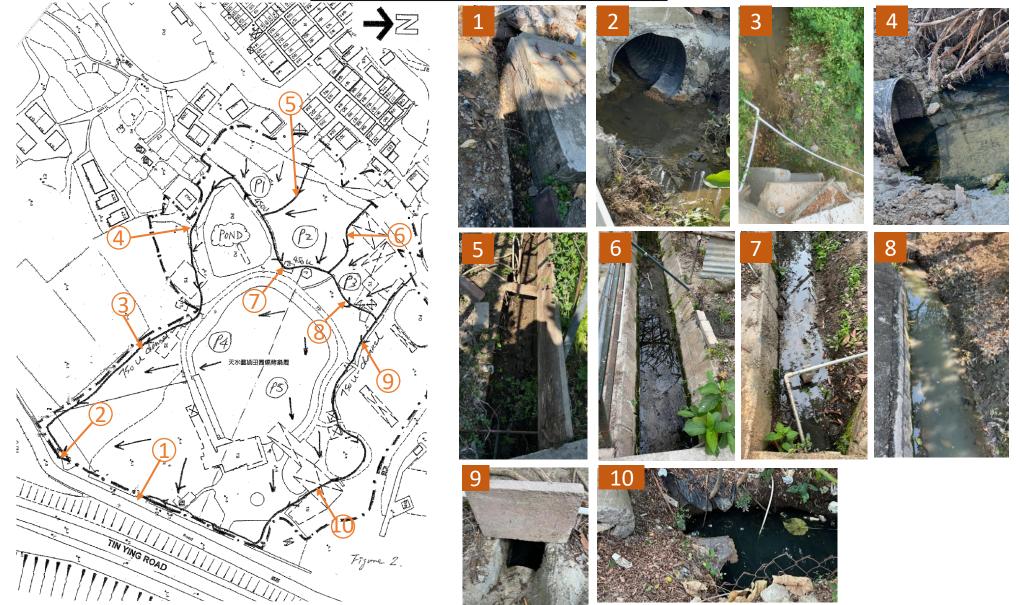

Please insert a 「 v 」 at the appropriate box 請在適當的方格內上加上「 v 」號

| For Official Use Only | Application No.<br>申請編號 | A/11-LFS/424. |  |
|-----------------------|-------------------------|---------------|--|
| 請勿填寫此欄                | Date Received<br>收到日期   | 17 MAR 20/2   |  |