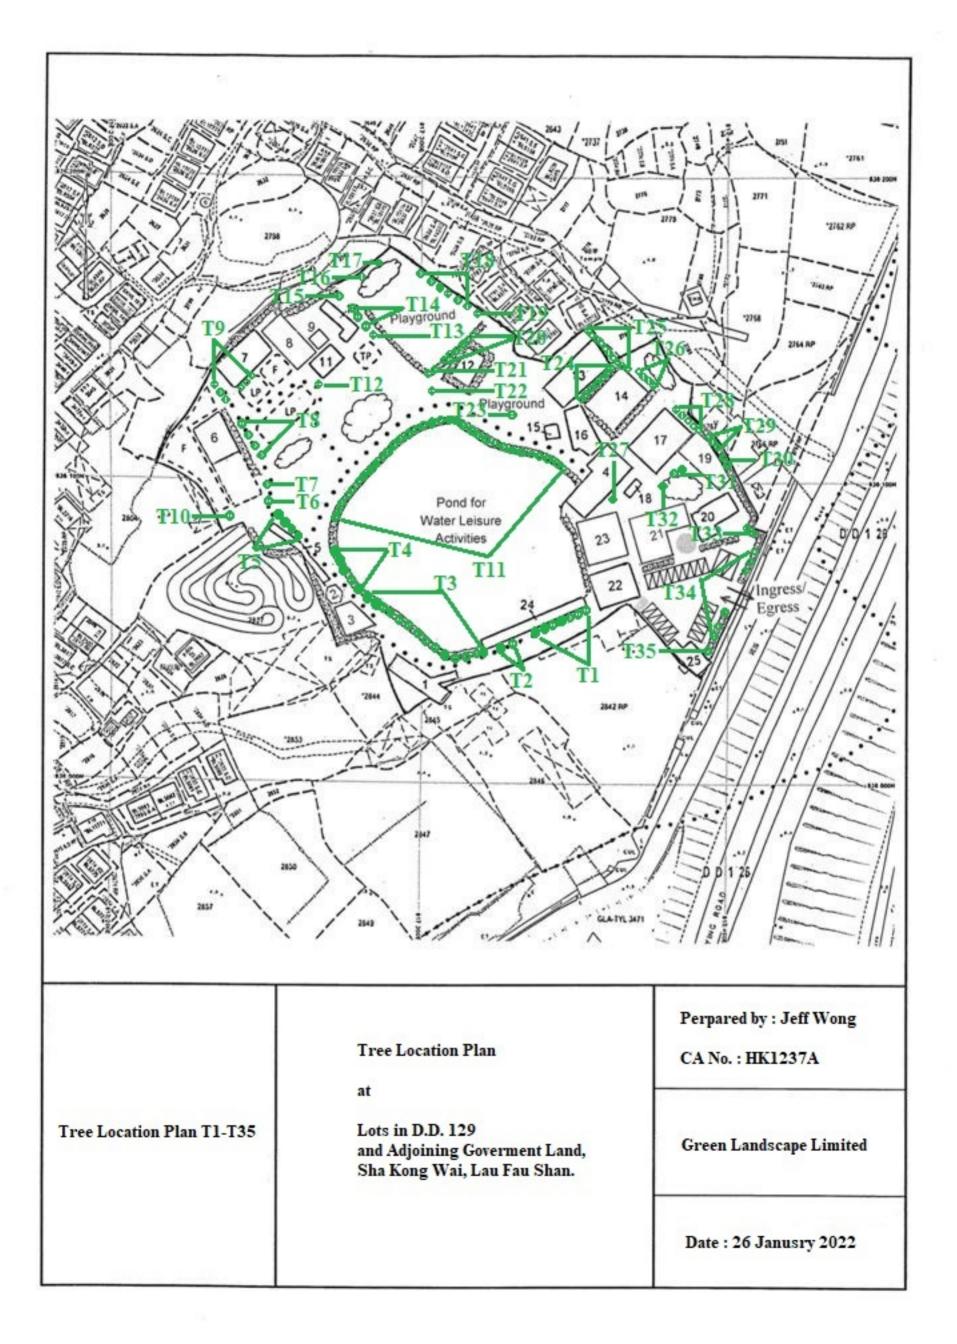

2

Parts 1, 2 and 3 第1、第2及第3部分

| (d) Name and number of the related statutory plan(s)       Draft Lau Fau Shan & Tsim Bei Tsui Outline Zoning         有關法定圖則的名稱及編號       No. S/YL-LFS/10                                                                                                             | No. S/VL J ES/10 |  |  |  |  |
|---------------------------------------------------------------------------------------------------------------------------------------------------------------------------------------------------------------------------------------------------------------------|------------------|--|--|--|--|
| (e) Land use zone(s) involved<br>涉及的土地用途地帶 "Village Type Development"and "Green Belt"                                                                                                                                                                               |                  |  |  |  |  |
| <ul> <li>(f) Current use(s)</li> <li>現時用途</li> </ul>                                                                                                                                                                                                                |                  |  |  |  |  |
| (If there are any Government, institution or community facilities, pleas<br>plan and specify the use and gross floor area)<br>(如有任何政府、機構或社區設施,請在圖則上顯示,並註明用途及                                                                                                        |                  |  |  |  |  |
| 4. "Current Land Owner" of Application Site 申請地點的「現行土地擁有人」                                                                                                                                                                                                          |                  |  |  |  |  |
| The applicant 申請人 –                                                                                                                                                                                                                                                 |                  |  |  |  |  |
| □ is the sole "current land owner" <sup>#&amp;</sup> (please proceed to Part 6 and attach documentary proof of ownership).<br>是唯一的「現行土地擁有人」 <sup>#&amp;</sup> (請繼續填寫第6部分,並夾附業權證明文件)。                                                                                | 6                |  |  |  |  |
| □ is one of the "current land owners" <sup># &amp;</sup> (please attach documentary proof of ownership).<br>是其中一名「現行土地擁有人」 <sup>#&amp;</sup> (請夾附業權證明文件)。                                                                                                           |                  |  |  |  |  |
| ✓ is not a "current land owner" <sup>#</sup> .<br>並不是「現行土地擁有人」 <sup>#</sup> 。                                                                                                                                                                                       |                  |  |  |  |  |
| □ The application site is entirely on Government land (please proceed to Part 6). 申請地點完全位於政府土地上(請繼續填寫第6部分)。                                                                                                                                                         | •                |  |  |  |  |
| 5. Statement on Owner's Consent/Notification<br>就土地擁有人的同意/通知土地擁有人的陳述                                                                                                                                                                                                |                  |  |  |  |  |
| <ul> <li>(a) According to the record(s) of the Land Registry as at</li></ul>                                                                                                                                                                                        |                  |  |  |  |  |
| (b) The applicant 申請人                                                                                                                                                                                                                                               |                  |  |  |  |  |
| has obtained consent(s) of "current land owner(s)"#.                                                                                                                                                                                                                |                  |  |  |  |  |
| 已取得                                                                                                                                                                                                                                                                 |                  |  |  |  |  |
| Details of consent of "current land owner(s)"# obtained 取得「現行土地擁有人」#同意的詳情                                                                                                                                                                                           | i<br>i           |  |  |  |  |
| No. of 'Current<br>Land Owner(s)'<br>「現行土地擁有<br>人」數目Lot number/address of premises as shown in the record of the Land<br>Registry where consent(s) has/have been obtained<br>根據土地註冊處記錄已獲得同意的地段號碼/處所地址Date of consent obtained<br>(DD/MM/YYYY)<br>取得同意的日期<br>(日/月/年) |                  |  |  |  |  |
|                                                                                                                                                                                                                                                                     |                  |  |  |  |  |
|                                                                                                                                                                                                                                                                     |                  |  |  |  |  |
|                                                                                                                                                                                                                                                                     |                  |  |  |  |  |
|                                                                                                                                                                                                                                                                     | $\searrow$       |  |  |  |  |
| (Please use separate sheets if the space of any box above is insufficient. 如上列任何方格的空間不足,請另<br>3 Parts 3 (Cont'd), 4 and 5 第 3 (續)、                                                                                                                                  |                  |  |  |  |  |