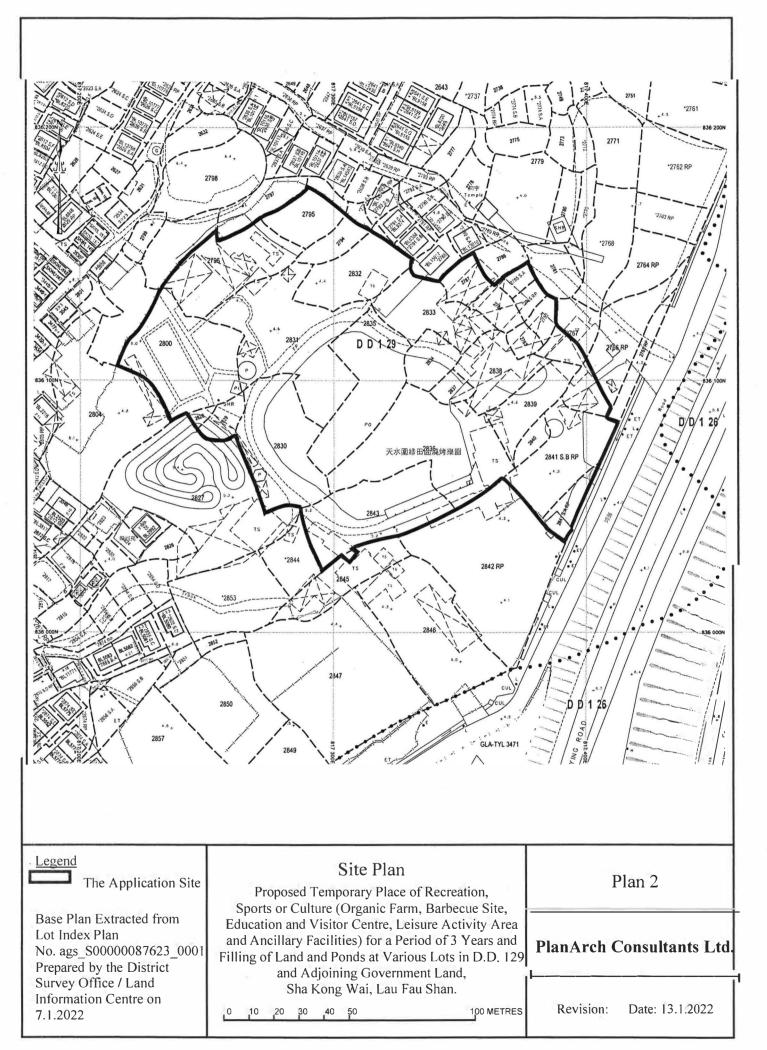

#### 2. Name of Authorised Agent (if applicable) 獲授權代理人姓名/名稱(如適用)

(□Mr. 先生 /□Mrs. 夫人 /□Miss 小姐 /□Ms. 女士 / Company 公司 /□Organisation 機構 )

PlanArch Consultants Ltd.

| 3.  | Application Site 申請地點                                                                                             |                                                                                                                                                                                                                                                                                                                                                          |
|-----|-------------------------------------------------------------------------------------------------------------------|----------------------------------------------------------------------------------------------------------------------------------------------------------------------------------------------------------------------------------------------------------------------------------------------------------------------------------------------------------|
| (a) | Full address / location /<br>demarcation district and lot<br>number (if applicable)<br>詳細地址/地點/丈量約份及<br>地段號碼(如適用) | Lot Nos. 2766 PR (Part), 2767 (Part), 2782, 2783, 2784, 2785<br>S.A, 2785 RP, 2787, 2794 (Part), 2795 (Part), 2796 (Part), 2800<br>(Part), 2828, 2829, 2830, 2831, 2832 (Part), 2833, 2834, 2835,<br>2836, 2837, 2838, 2839, 2840, 2841 S.A RP, 2841 S.B RP, 2843,<br>2845 (Part) in DD 129 and adjoining Government Land, Sha<br>Kong Wai, Lau Fau Shan |
| (b) | Site area and/or gross floor area<br>involved<br>涉及的地盤面積及/或總樓面面<br>積                                              | ☑Site area 地盤面積 <u>17,740</u> sq.m 平方米☑About 約<br>☑Gross floor area 總樓面面積 <u>2,969</u> sq.m 平方米☑About 約                                                                                                                                                                                                                                                  |
| (c) | Area of Government land included<br>(if any)<br>所包括的政府土地面積(倘有)                                                    | 2sq.m 平方米 ☑About 約                                                                                                                                                                                                                                                                                                                                       |