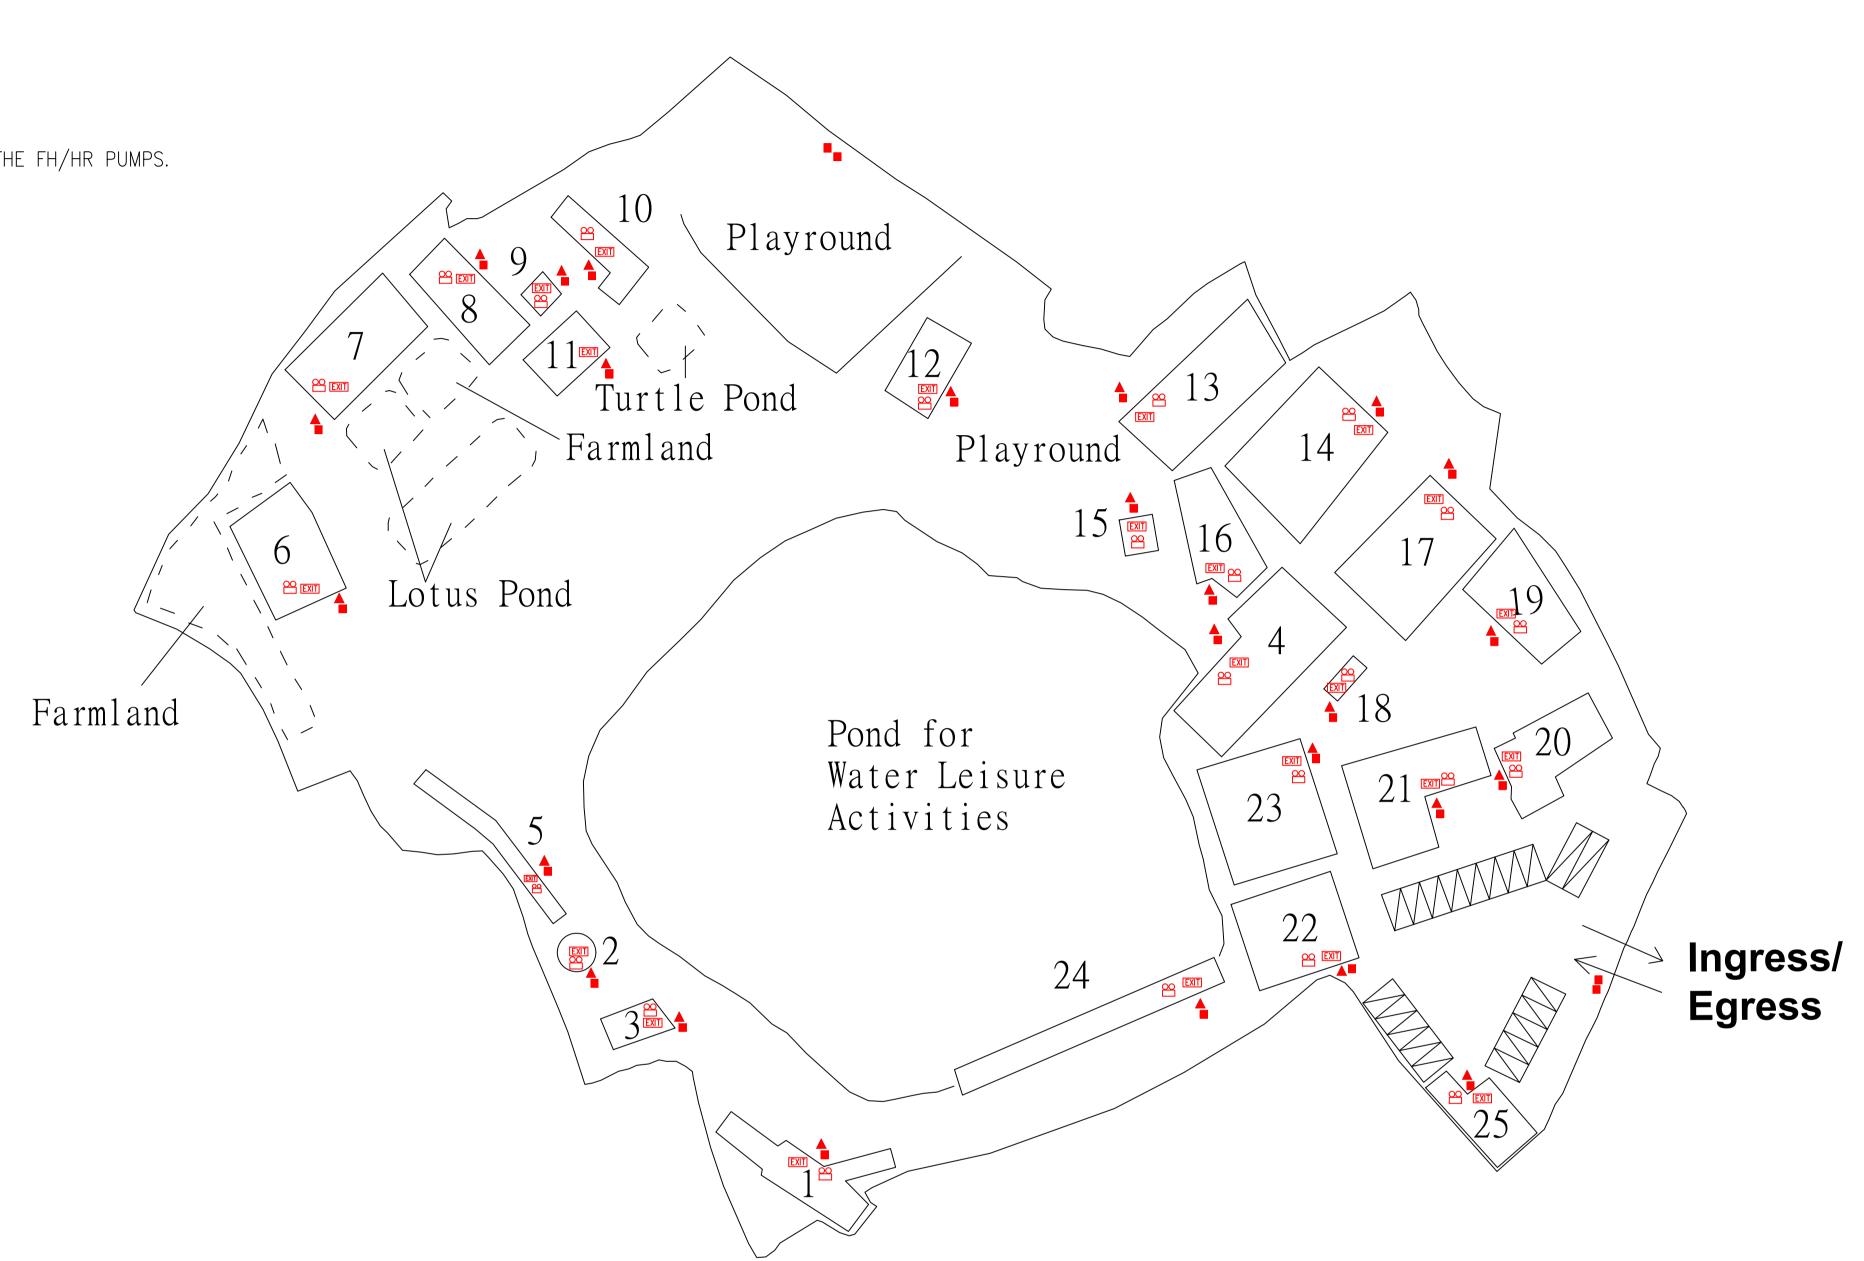

#### 2. Name of Authorised Agent (if applicable) 獲授權代理人姓名/名稱(如適用)

(□Mr. 先生 /□Mrs. 夫人 /□Miss 小姐 /□Ms. 女士 / Company 公司 /□Organisation 機構 )

PlanArch Consultants Ltd.

| 3.  | Application Site 申請地點                                                                                             |                                                                                                                                                                                                                                                                                                                                                          |
|-----|-------------------------------------------------------------------------------------------------------------------|----------------------------------------------------------------------------------------------------------------------------------------------------------------------------------------------------------------------------------------------------------------------------------------------------------------------------------------------------------|
| (a) | Full address / location /<br>demarcation district and lot<br>number (if applicable)<br>詳細地址/地點/丈量約份及<br>地段號碼(如適用) | Lot Nos. 2766 PR (Part), 2767 (Part), 2782, 2783, 2784, 2785<br>S.A, 2785 RP, 2787, 2794 (Part), 2795 (Part), 2796 (Part), 2800<br>(Part), 2828, 2829, 2830, 2831, 2832 (Part), 2833, 2834, 2835,<br>2836, 2837, 2838, 2839, 2840, 2841 S.A RP, 2841 S.B RP, 2843,<br>2845 (Part) in DD 129 and adjoining Government Land, Sha<br>Kong Wai, Lau Fau Shan |
| (b) | Site area and/or gross floor area<br>involved<br>涉及的地盤面積及/或總樓面面<br>積                                              | ☑Site area 地盤面積 <u>17,740</u> sq.m 平方米☑About 約<br>☑Gross floor area 總樓面面積 <u>2,969</u> sq.m 平方米☑About 約                                                                                                                                                                                                                                                  |
| (c) | Area of Government land included<br>(if any)<br>所包括的政府土地面積(倘有)                                                    | 2sq.m 平方米 ☑About 約                                                                                                                                                                                                                                                                                                                                       |

2

Parts 1, 2 and 3 第1、第2及第3部分

| (d) Name and number of the related statutory plan(s)       Draft Lau Fau Shan & Tsim Bei Tsui Outline Zoning         有關法定圖則的名稱及編號       No. S/YL-LFS/10                                                                                                             | No. S/VL J ES/10 |  |  |  |  |
|---------------------------------------------------------------------------------------------------------------------------------------------------------------------------------------------------------------------------------------------------------------------|------------------|--|--|--|--|
| (e) Land use zone(s) involved<br>涉及的土地用途地帶 "Village Type Development"and "Green Belt"                                                                                                                                                                               |                  |  |  |  |  |
| <ul> <li>(f) Current use(s)</li> <li>現時用途</li> </ul>                                                                                                                                                                                                                |                  |  |  |  |  |
| (If there are any Government, institution or community facilities, pleas<br>plan and specify the use and gross floor area)<br>(如有任何政府、機構或社區設施,請在圖則上顯示,並註明用途及                                                                                                        |                  |  |  |  |  |
| 4. "Current Land Owner" of Application Site 申請地點的「現行土地擁有人」                                                                                                                                                                                                          |                  |  |  |  |  |
| The applicant 申請人 –                                                                                                                                                                                                                                                 |                  |  |  |  |  |
| □ is the sole "current land owner" <sup>#&amp;</sup> (please proceed to Part 6 and attach documentary proof of ownership).<br>是唯一的「現行土地擁有人」 <sup>#&amp;</sup> (請繼續填寫第6部分,並夾附業權證明文件)。                                                                                | 6                |  |  |  |  |
| □ is one of the "current land owners" <sup># &amp;</sup> (please attach documentary proof of ownership).<br>是其中一名「現行土地擁有人」 <sup>#&amp;</sup> (請夾附業權證明文件)。                                                                                                           |                  |  |  |  |  |
| ✓ is not a "current land owner" <sup>#</sup> .<br>並不是「現行土地擁有人」 <sup>#</sup> 。                                                                                                                                                                                       |                  |  |  |  |  |
| □ The application site is entirely on Government land (please proceed to Part 6). 申請地點完全位於政府土地上(請繼續填寫第6部分)。                                                                                                                                                         | •                |  |  |  |  |
| 5. Statement on Owner's Consent/Notification<br>就土地擁有人的同意/通知土地擁有人的陳述                                                                                                                                                                                                |                  |  |  |  |  |
| <ul> <li>(a) According to the record(s) of the Land Registry as at</li></ul>                                                                                                                                                                                        |                  |  |  |  |  |
| (b) The applicant 申請人                                                                                                                                                                                                                                               |                  |  |  |  |  |
| has obtained consent(s) of "current land owner(s)"#.                                                                                                                                                                                                                |                  |  |  |  |  |
| 已取得                                                                                                                                                                                                                                                                 |                  |  |  |  |  |
| Details of consent of "current land owner(s)"# obtained 取得「現行土地擁有人」#同意的詳情                                                                                                                                                                                           | i<br>i           |  |  |  |  |
| No. of 'Current<br>Land Owner(s)'<br>「現行土地擁有<br>人」數目Lot number/address of premises as shown in the record of the Land<br>Registry where consent(s) has/have been obtained<br>根據土地註冊處記錄已獲得同意的地段號碼/處所地址Date of consent obtained<br>(DD/MM/YYYY)<br>取得同意的日期<br>(日/月/年) |                  |  |  |  |  |
|                                                                                                                                                                                                                                                                     |                  |  |  |  |  |
|                                                                                                                                                                                                                                                                     |                  |  |  |  |  |
|                                                                                                                                                                                                                                                                     |                  |  |  |  |  |
|                                                                                                                                                                                                                                                                     | $\searrow$       |  |  |  |  |
| (Please use separate sheets if the space of any box above is insufficient. 如上列任何方格的空間不足,請另<br>3 Parts 3 (Cont'd), 4 and 5 第 3 (續)、                                                                                                                                  |                  |  |  |  |  |