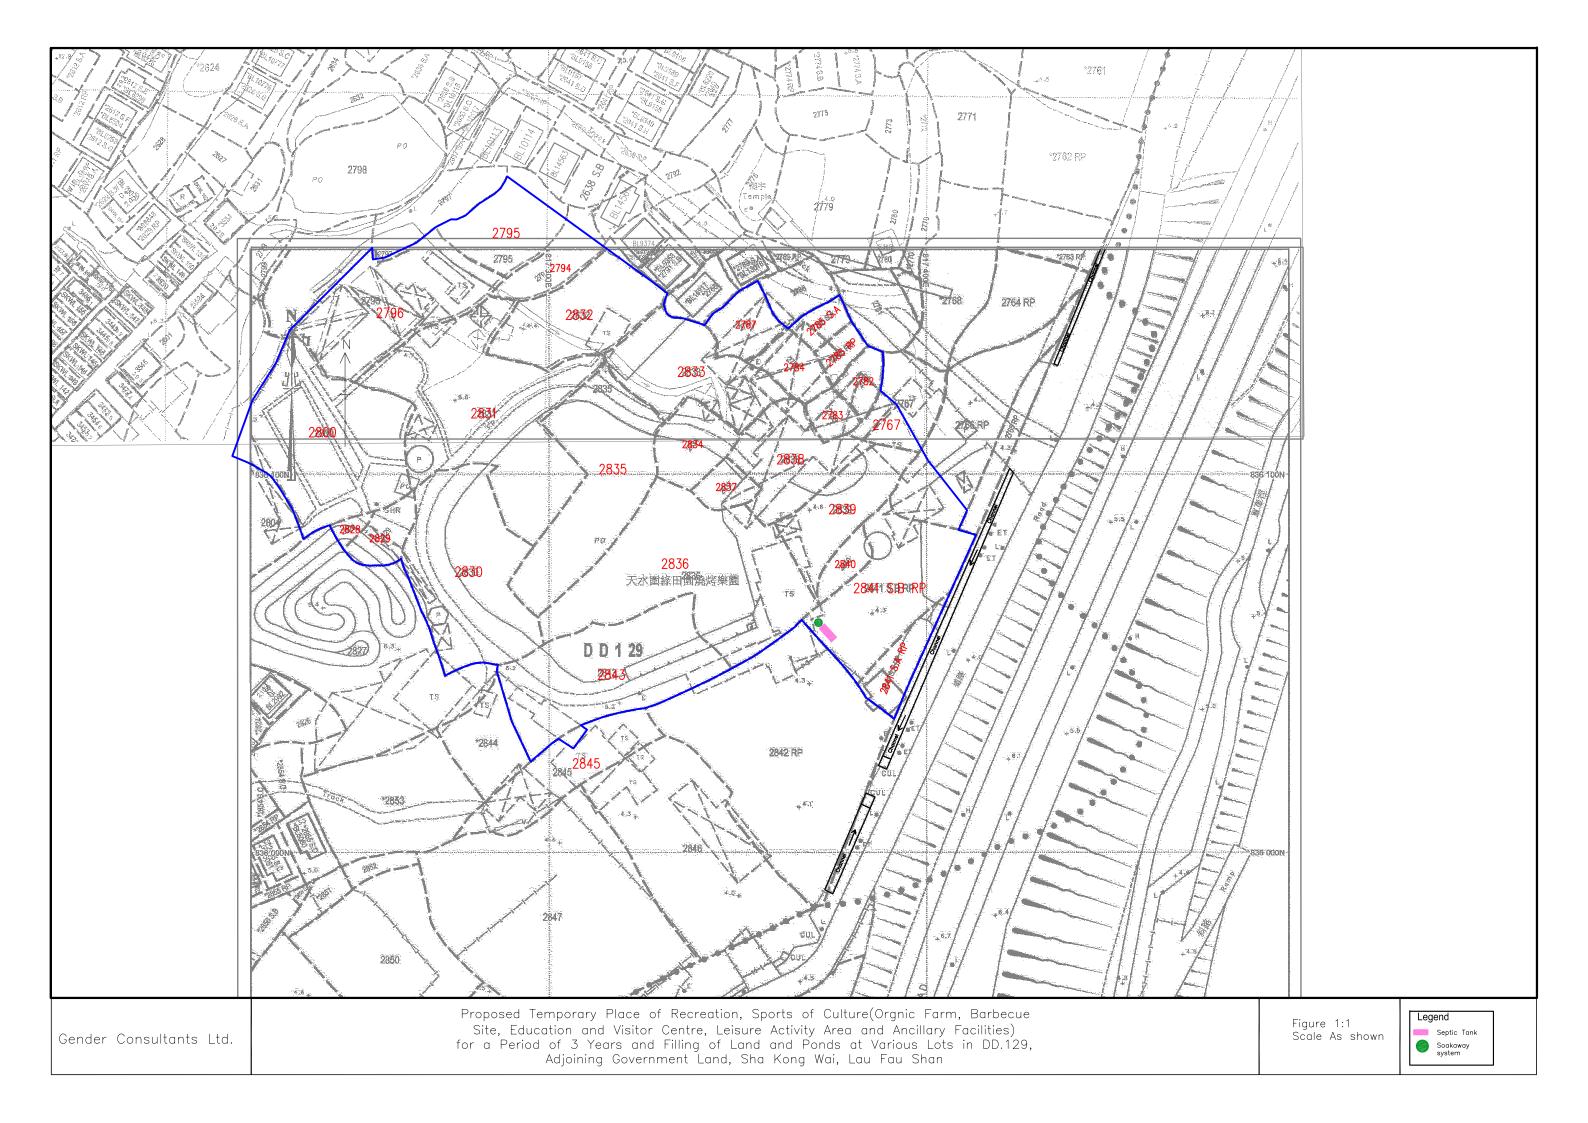

#### 2. Name of Authorised Agent (if applicable) 獲授權代理人姓名/名稱(如適用)

(□Mr. 先生 /□Mrs. 夫人 /□Miss 小姐 /□Ms. 女士 / Company 公司 /□Organisation 機構 )

PlanArch Consultants Ltd.

| 3.  | Application Site 申請地點                                                                                             |                                                                                                                                                                                                                                                                                                                                                          |
|-----|-------------------------------------------------------------------------------------------------------------------|----------------------------------------------------------------------------------------------------------------------------------------------------------------------------------------------------------------------------------------------------------------------------------------------------------------------------------------------------------|
| (a) | Full address / location /<br>demarcation district and lot<br>number (if applicable)<br>詳細地址/地點/丈量約份及<br>地段號碼(如適用) | Lot Nos. 2766 PR (Part), 2767 (Part), 2782, 2783, 2784, 2785<br>S.A, 2785 RP, 2787, 2794 (Part), 2795 (Part), 2796 (Part), 2800<br>(Part), 2828, 2829, 2830, 2831, 2832 (Part), 2833, 2834, 2835,<br>2836, 2837, 2838, 2839, 2840, 2841 S.A RP, 2841 S.B RP, 2843,<br>2845 (Part) in DD 129 and adjoining Government Land, Sha<br>Kong Wai, Lau Fau Shan |
| (b) | Site area and/or gross floor area<br>involved<br>涉及的地盤面積及/或總樓面面<br>積                                              | ☑Site area 地盤面積 <u>17,740</u> sq.m 平方米☑About 約<br>☑Gross floor area 總樓面面積 <u>2,969</u> sq.m 平方米☑About 約                                                                                                                                                                                                                                                  |
| (c) | Area of Government land included<br>(if any)<br>所包括的政府土地面積(倘有)                                                    | 2sq.m 平方米 ☑About 約                                                                                                                                                                                                                                                                                                                                       |

2

Parts 1, 2 and 3 第1、第2及第3部分

| (d) Name and number of the related statutory plan(s)       Draft Lau Fau Shan & Tsim Bei Tsui Outline Zoning         有關法定圖則的名稱及編號       No. S/YL-LFS/10                                                                                                             | No. S/VL J ES/10 |  |  |  |  |
|---------------------------------------------------------------------------------------------------------------------------------------------------------------------------------------------------------------------------------------------------------------------|------------------|--|--|--|--|
| (e) Land use zone(s) involved<br>涉及的土地用途地帶 "Village Type Development"and "Green Belt"                                                                                                                                                                               |                  |  |  |  |  |
| <ul> <li>(f) Current use(s)</li> <li>現時用途</li> </ul>                                                                                                                                                                                                                |                  |  |  |  |  |
| (If there are any Government, institution or community facilities, pleas<br>plan and specify the use and gross floor area)<br>(如有任何政府、機構或社區設施,請在圖則上顯示,並註明用途及                                                                                                        |                  |  |  |  |  |
| 4. "Current Land Owner" of Application Site 申請地點的「現行土地擁有人」                                                                                                                                                                                                          |                  |  |  |  |  |
| The applicant 申請人 –                                                                                                                                                                                                                                                 |                  |  |  |  |  |
| □ is the sole "current land owner" <sup>#&amp;</sup> (please proceed to Part 6 and attach documentary proof of ownership).<br>是唯一的「現行土地擁有人」 <sup>#&amp;</sup> (請繼續填寫第6部分,並夾附業權證明文件)。                                                                                | 6                |  |  |  |  |
| □ is one of the "current land owners" <sup># &amp;</sup> (please attach documentary proof of ownership).<br>是其中一名「現行土地擁有人」 <sup>#&amp;</sup> (請夾附業權證明文件)。                                                                                                           |                  |  |  |  |  |
| ✓ is not a "current land owner" <sup>#</sup> .<br>並不是「現行土地擁有人」 <sup>#</sup> 。                                                                                                                                                                                       |                  |  |  |  |  |
| □ The application site is entirely on Government land (please proceed to Part 6). 申請地點完全位於政府土地上(請繼續填寫第6部分)。                                                                                                                                                         | •                |  |  |  |  |
| 5. Statement on Owner's Consent/Notification<br>就土地擁有人的同意/通知土地擁有人的陳述                                                                                                                                                                                                |                  |  |  |  |  |
| <ul> <li>(a) According to the record(s) of the Land Registry as at</li></ul>                                                                                                                                                                                        |                  |  |  |  |  |
| (b) The applicant 申請人                                                                                                                                                                                                                                               |                  |  |  |  |  |
| has obtained consent(s) of "current land owner(s)"#.                                                                                                                                                                                                                |                  |  |  |  |  |
| 已取得                                                                                                                                                                                                                                                                 |                  |  |  |  |  |
| Details of consent of "current land owner(s)"# obtained 取得「現行土地擁有人」#同意的詳情                                                                                                                                                                                           | i<br>i           |  |  |  |  |
| No. of 'Current<br>Land Owner(s)'<br>「現行土地擁有<br>人」數目Lot number/address of premises as shown in the record of the Land<br>Registry where consent(s) has/have been obtained<br>根據土地註冊處記錄已獲得同意的地段號碼/處所地址Date of consent obtained<br>(DD/MM/YYYY)<br>取得同意的日期<br>(日/月/年) |                  |  |  |  |  |
|                                                                                                                                                                                                                                                                     |                  |  |  |  |  |
|                                                                                                                                                                                                                                                                     |                  |  |  |  |  |
|                                                                                                                                                                                                                                                                     |                  |  |  |  |  |
|                                                                                                                                                                                                                                                                     | $\searrow$       |  |  |  |  |
| (Please use separate sheets if the space of any box above is insufficient. 如上列任何方格的空間不足,請另<br>3 Parts 3 (Cont'd), 4 and 5 第 3 (續)、                                                                                                                                  |                  |  |  |  |  |