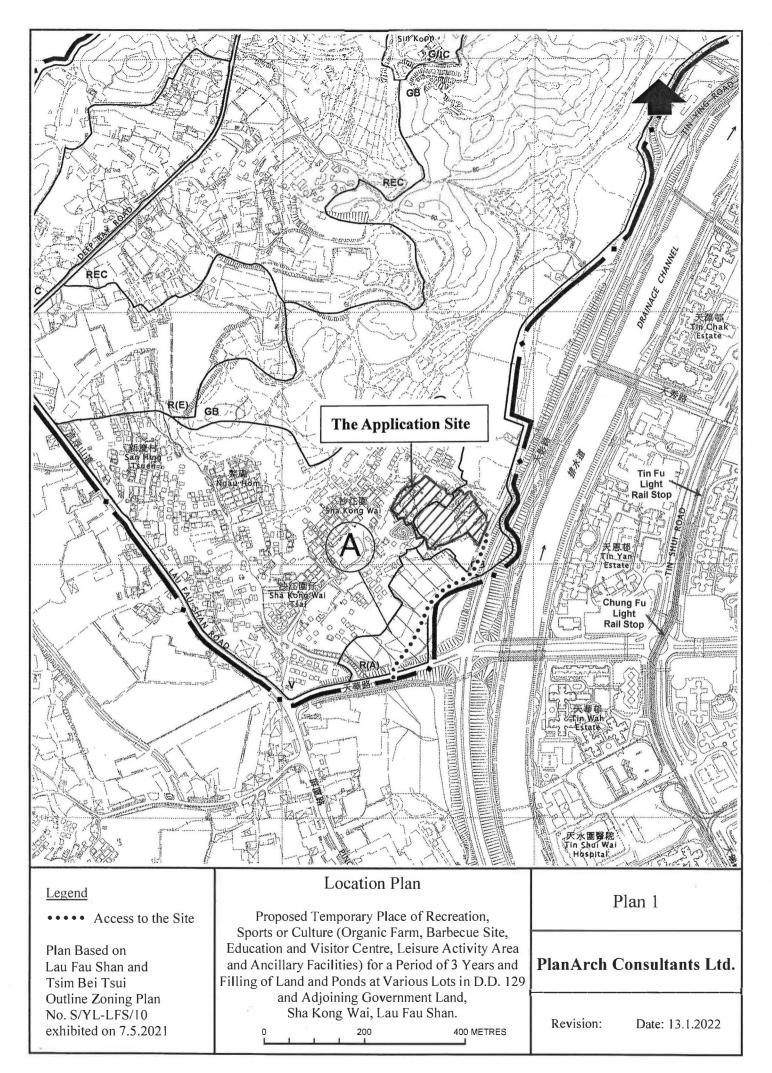

#### 2. Name of Authorised Agent (if applicable) 獲授權代理人姓名/名稱(如適用)

(□Mr. 先生 /□Mrs. 夫人 /□Miss 小姐 /□Ms. 女士 / Company 公司 /□Organisation 機構 )

PlanArch Consultants Ltd.

| 3.  | Application Site 申請地點                                                                                             |                                                                                                                                                                                                                                                                                                                                                          |
|-----|-------------------------------------------------------------------------------------------------------------------|----------------------------------------------------------------------------------------------------------------------------------------------------------------------------------------------------------------------------------------------------------------------------------------------------------------------------------------------------------|
| (a) | Full address / location /<br>demarcation district and lot<br>number (if applicable)<br>詳細地址/地點/丈量約份及<br>地段號碼(如適用) | Lot Nos. 2766 PR (Part), 2767 (Part), 2782, 2783, 2784, 2785<br>S.A, 2785 RP, 2787, 2794 (Part), 2795 (Part), 2796 (Part), 2800<br>(Part), 2828, 2829, 2830, 2831, 2832 (Part), 2833, 2834, 2835,<br>2836, 2837, 2838, 2839, 2840, 2841 S.A RP, 2841 S.B RP, 2843,<br>2845 (Part) in DD 129 and adjoining Government Land, Sha<br>Kong Wai, Lau Fau Shan |
| (b) | Site area and/or gross floor area<br>involved<br>涉及的地盤面積及/或總樓面面<br>積                                              | ☑Site area 地盤面積 <u>17,740</u> sq.m 平方米☑About 約<br>☑Gross floor area 總樓面面積 <u>2,969</u> sq.m 平方米☑About 約                                                                                                                                                                                                                                                  |
| (c) | Area of Government land included<br>(if any)<br>所包括的政府土地面積(倘有)                                                    | 2sq.m 平方米 ☑About 約                                                                                                                                                                                                                                                                                                                                       |