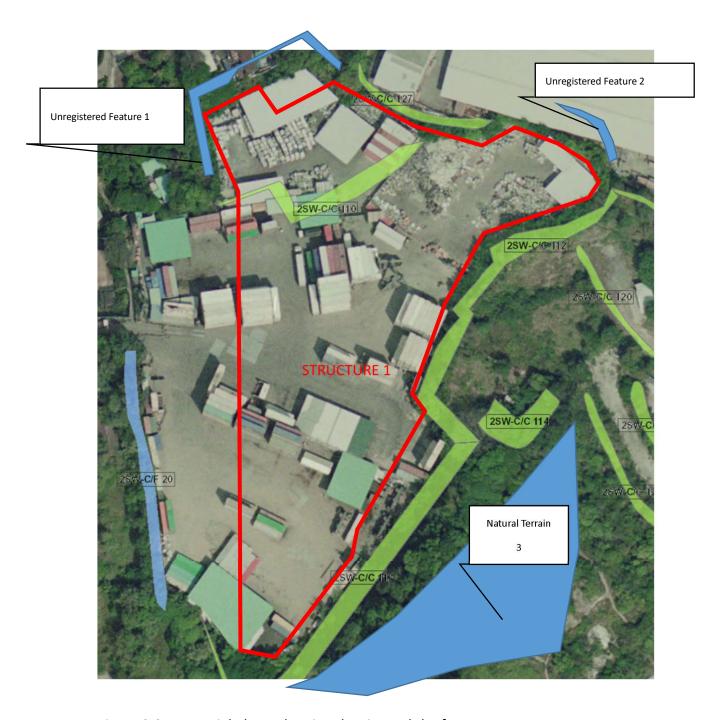

| Proposed operating hours 擬議營運時間<br>7:00a.m to 9:00p.m. from Mondays to Saturdays. No operation on Sundays and public holidays. |                                                                           |                                                                               |                                                                                                                                                                                                                                                                                               |  |  |  |  |
|--------------------------------------------------------------------------------------------------------------------------------|---------------------------------------------------------------------------|-------------------------------------------------------------------------------|-----------------------------------------------------------------------------------------------------------------------------------------------------------------------------------------------------------------------------------------------------------------------------------------------|--|--|--|--|
|                                                                                                                                |                                                                           |                                                                               |                                                                                                                                                                                                                                                                                               |  |  |  |  |
| (d)                                                                                                                            | the site/subject building?<br>是否有單路通往地盤/<br>有關避棄物?                        |                                                                               | There is an existing access. (please indicate the street name, where appropriate) 有一條現有車路。(調註明車路名稱(如適用))  Vehicular track leading from Lau Fau Shan Road  □ There is a proposed access. (please illustrate on plan and specify the width) 有一條疑議車路。(請在圖則顯示,並註明車路的闊度)                           |  |  |  |  |
| (e)                                                                                                                            | Impacts of Developm                                                       | No 否                                                                          | <b>异</b> 散發展計劃的影響                                                                                                                                                                                                                                                                             |  |  |  |  |
|                                                                                                                                | (If necessary, please<br>give justifications/rea<br>響的措施,否則讀描             | use separate si<br>sons for hot pi                                            | ngets to indicate the proposed measures to minimise possible adverse impacts or roviding such measures. 如需要的話,謂另頁變示可盡量減少可能出現不良影                                                                                                                                                               |  |  |  |  |
| (i)                                                                                                                            | Does the development proposal involve alteration of existing building? 摄  | Yes是 □                                                                        | Please provide details 新提供詳情                                                                                                                                                                                                                                                                  |  |  |  |  |
| (ii)                                                                                                                           | Does the development proposal involve                                     | Yes是 🗆                                                                        | (Please indicate on site plan the boundary of concerned land/pond(s), and particulars of stream diversion, the extent of lilling of land/pond(s) and/or exervation of land) (商用地盤平面倒顯示有關土地/池塘界線、以及河道改造、環境、填土及/転挖土的細節及/或範圍)  Diversion of stream 河道改造  Filling of pond 填塊 Area of filling 填塊面積 |  |  |  |  |
|                                                                                                                                | the operation on the right?<br>擬議發展是否涉及右列的工程?                             | 770 否 071                                                                     | Depth of filling 填塘深度                                                                                                                                                                                                                                                                         |  |  |  |  |
| (iii)                                                                                                                          | Would the development proposal cause any adverse impacts? 擬議發展計劃會否造成不良影響? | On slopes 登<br>Afficeted by s<br>Landscape In<br>Tree Felling<br>Visual Impac | 交通       Yes 會 □       No 不會 □         ply 對供水       Yes 會 □       No 不會 □         對排水       Yes 會 □       No 不會 □         斜坡       Yes 會 □       No 不會 □         dopes 受斜坡影響       Yes 會 □       No 不會 □         npact 構成景観影響       Yes 會 □       No 不會 □                                    |  |  |  |  |

| diameter<br>謝註明蓋<br>幹事徑及                                                | ate measure(s) to minimise the impact(s). For tree felling, please state the number, at breast height and species of the affected trees (if possible) 经超减少影響的措施。如涉及砍伐树木、满說明受影響樹木的數目、及胸高度的樹品種(倘可)  Temporary Use or Development in Rural Areas                                                                                                                   |
|-------------------------------------------------------------------------|-----------------------------------------------------------------------------------------------------------------------------------------------------------------------------------------------------------------------------------------------------------------------------------------------------------------------------------------------------------------|
|                                                                         | 要的許可續期                                                                                                                                                                                                                                                                                                                                                          |
| (a) Application number to which<br>the permission relates<br>與許可有關的申訪編號 | A//                                                                                                                                                                                                                                                                                                                                                             |
| (b) Date of approval<br>遊批給許可的日期                                        | (DD 日/MM 月/YYYY 年)                                                                                                                                                                                                                                                                                                                                              |
| (c) Date of expiry<br>許可屆滿日期                                            | (DD 日/MM 月/YYYY 年)                                                                                                                                                                                                                                                                                                                                              |
| (d) Approved use/development<br>巴批給許可的用途/發展                             |                                                                                                                                                                                                                                                                                                                                                                 |
| (e) Approval conditions<br>附帶條件                                         | □ The permission does not have any approval condition 許可並沒有任何附帶條件: □ Applicant has complied with all the approval conditions 申訪人已履行全部附帶條件: □ Applicant has not yet complied with the following approval condition(s): 申訪人仍未履行下列附帶條件: □ Reason(s) for non-compliance: 仍未履行的原因: □ (Please use separate sheets if the space above is insufficient) (如以上空間不足,謂另頁說明) |
| (f) Renewal period sought<br>要求的續期期間                                    | □ year(s) 年 □ month(s) 個月                                                                                                                                                                                                                                                                                                                                       |