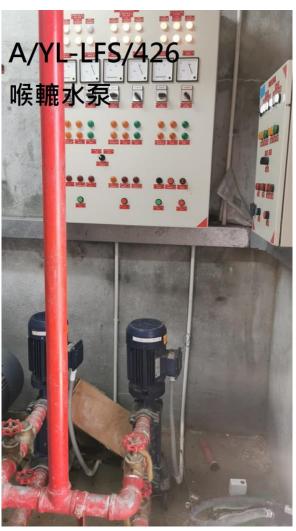

|   | 7. Justifications 理由                                                                                                                                                                                                                                                                                                                                                                                                                     |                          |
|---|------------------------------------------------------------------------------------------------------------------------------------------------------------------------------------------------------------------------------------------------------------------------------------------------------------------------------------------------------------------------------------------------------------------------------------------|--------------------------|
| • | The applicant is invited to provide justifications in support of the application. Use separate sheets if neces 現講申請人提供申請理由及支持其申請的資料。如有需要,請另頁說明)。                                                                                                                                                                                                                                                                                         | essary.                  |
|   | 1. The application site is subject to 13 previous planning permissions since 1998. Since 2014, been approved for exactly the same use within the same application site. In view of that additi proposed, a fresh planning application is submitted for the consideration of the Town Planning 2. The current application is a fresh planning application because the proposed layout is different proposed layout is different proposed. | onal structure is Board. |
| 1 | last planning permission No. A/YL-LFS/353. A new FSI plan is attached for the consideration 3. The proposed development conforms to the Town Planning Board Guidelines for Application and Port Back-up Uses (TPB PG-NO. 13F) because it is Category 2 Area.                                                                                                                                                                             | of D of FS.              |
|   | 4. The proposed development is a temporary use for a period of 3 years which would not jeopa planning intention of the current zoning.  5. The proposed development is not incompatible with the surrounding environment including                                                                                                                                                                                                       |                          |
| 1 | and port back-up activities.  6. Open storage & port back-up uses adjoining the application site such as No. A/YL-LFS/397 with planning permission. Similar preferential treatment should be granted to the current application.                                                                                                                                                                                                         | was granted              |
| 1 | 7. The applicant also submits the fire service installations proposal in support of his application submits information to show that he is still waiting for the water connection of WSD so that the of FSI proposal for the last planning permission No. A/YL-LFS/353 is yet to finish. (Annex 2)                                                                                                                                       | n. The applicant 7       |
| 1 | 8. Shortage of land for port back-up purpose in Lau Fau Shan.  9. The planning circumstance pertaining to the application site is similar to the recent approval storage yards and port back-up uses.                                                                                                                                                                                                                                    |                          |
|   | 10. Minimal traffic impact.  11. Insignificant environmental and noise impacts because the applied uses are housed within                                                                                                                                                                                                                                                                                                                | an enclosed              |
| ĺ | structure.  12. Insignificant drainage impact because surface U-channel is provided at the application site.                                                                                                                                                                                                                                                                                                                             |                          |
|   | 13. Neither recycling, cleaning, repairing, dismantling work nor workshop activity would be a application site.                                                                                                                                                                                                                                                                                                                          | llowed on the            |
|   |                                                                                                                                                                                                                                                                                                                                                                                                                                          |                          |
|   |                                                                                                                                                                                                                                                                                                                                                                                                                                          |                          |
|   |                                                                                                                                                                                                                                                                                                                                                                                                                                          |                          |
|   |                                                                                                                                                                                                                                                                                                                                                                                                                                          |                          |
| 1 |                                                                                                                                                                                                                                                                                                                                                                                                                                          |                          |
|   |                                                                                                                                                                                                                                                                                                                                                                                                                                          |                          |
|   |                                                                                                                                                                                                                                                                                                                                                                                                                                          |                          |
|   |                                                                                                                                                                                                                                                                                                                                                                                                                                          | •••••                    |
|   |                                                                                                                                                                                                                                                                                                                                                                                                                                          |                          |
|   |                                                                                                                                                                                                                                                                                                                                                                                                                                          | •                        |
|   |                                                                                                                                                                                                                                                                                                                                                                                                                                          |                          |
|   | 1                                                                                                                                                                                                                                                                                                                                                                                                                                        |                          |