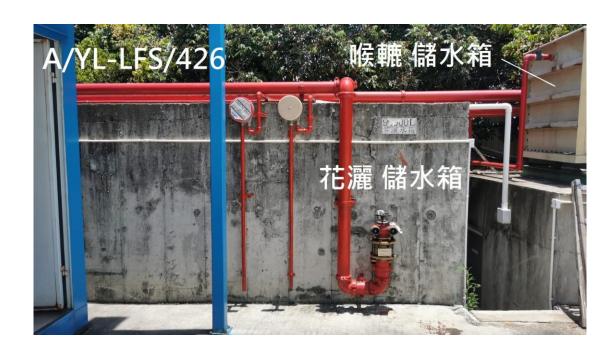

|   | 7. Justifications 理由                                                                                                                                                                                                                                                                                                                                                                                                                     |                          |
|---|------------------------------------------------------------------------------------------------------------------------------------------------------------------------------------------------------------------------------------------------------------------------------------------------------------------------------------------------------------------------------------------------------------------------------------------|--------------------------|
| • | The applicant is invited to provide justifications in support of the application. Use separate sheets if neces 現講申請人提供申請理由及支持其申請的資料。如有需要,請另頁說明)。                                                                                                                                                                                                                                                                                         | essary.                  |
|   | 1. The application site is subject to 13 previous planning permissions since 1998. Since 2014, been approved for exactly the same use within the same application site. In view of that additi proposed, a fresh planning application is submitted for the consideration of the Town Planning 2. The current application is a fresh planning application because the proposed layout is different proposed layout is different proposed. | onal structure is Board. |
| 1 | last planning permission No. A/YL-LFS/353. A new FSI plan is attached for the consideration 3. The proposed development conforms to the Town Planning Board Guidelines for Application and Port Back-up Uses (TPB PG-NO. 13F) because it is Category 2 Area.                                                                                                                                                                             | of D of FS.              |
|   | 4. The proposed development is a temporary use for a period of 3 years which would not jeopa planning intention of the current zoning.  5. The proposed development is not incompatible with the surrounding environment including                                                                                                                                                                                                       |                          |
| 1 | and port back-up activities.  6. Open storage & port back-up uses adjoining the application site such as No. A/YL-LFS/397 with planning permission. Similar preferential treatment should be granted to the current application.                                                                                                                                                                                                         | was granted              |
| 1 | 7. The applicant also submits the fire service installations proposal in support of his application submits information to show that he is still waiting for the water connection of WSD so that the of FSI proposal for the last planning permission No. A/YL-LFS/353 is yet to finish. (Annex 2)                                                                                                                                       | n. The applicant 7       |
| 1 | 8. Shortage of land for port back-up purpose in Lau Fau Shan.  9. The planning circumstance pertaining to the application site is similar to the recent approval storage yards and port back-up uses.                                                                                                                                                                                                                                    |                          |
|   | 10. Minimal traffic impact.  11. Insignificant environmental and noise impacts because the applied uses are housed within                                                                                                                                                                                                                                                                                                                | an enclosed              |
| ĺ | structure.  12. Insignificant drainage impact because surface U-channel is provided at the application site.                                                                                                                                                                                                                                                                                                                             |                          |
|   | 13. Neither recycling, cleaning, repairing, dismantling work nor workshop activity would be a application site.                                                                                                                                                                                                                                                                                                                          | llowed on the            |
|   |                                                                                                                                                                                                                                                                                                                                                                                                                                          |                          |
|   |                                                                                                                                                                                                                                                                                                                                                                                                                                          |                          |
|   |                                                                                                                                                                                                                                                                                                                                                                                                                                          |                          |
|   |                                                                                                                                                                                                                                                                                                                                                                                                                                          |                          |
| 1 |                                                                                                                                                                                                                                                                                                                                                                                                                                          |                          |
|   |                                                                                                                                                                                                                                                                                                                                                                                                                                          |                          |
|   |                                                                                                                                                                                                                                                                                                                                                                                                                                          |                          |
|   |                                                                                                                                                                                                                                                                                                                                                                                                                                          | •••••                    |
|   |                                                                                                                                                                                                                                                                                                                                                                                                                                          |                          |
|   |                                                                                                                                                                                                                                                                                                                                                                                                                                          | •                        |
|   |                                                                                                                                                                                                                                                                                                                                                                                                                                          |                          |
|   | 1                                                                                                                                                                                                                                                                                                                                                                                                                                        |                          |