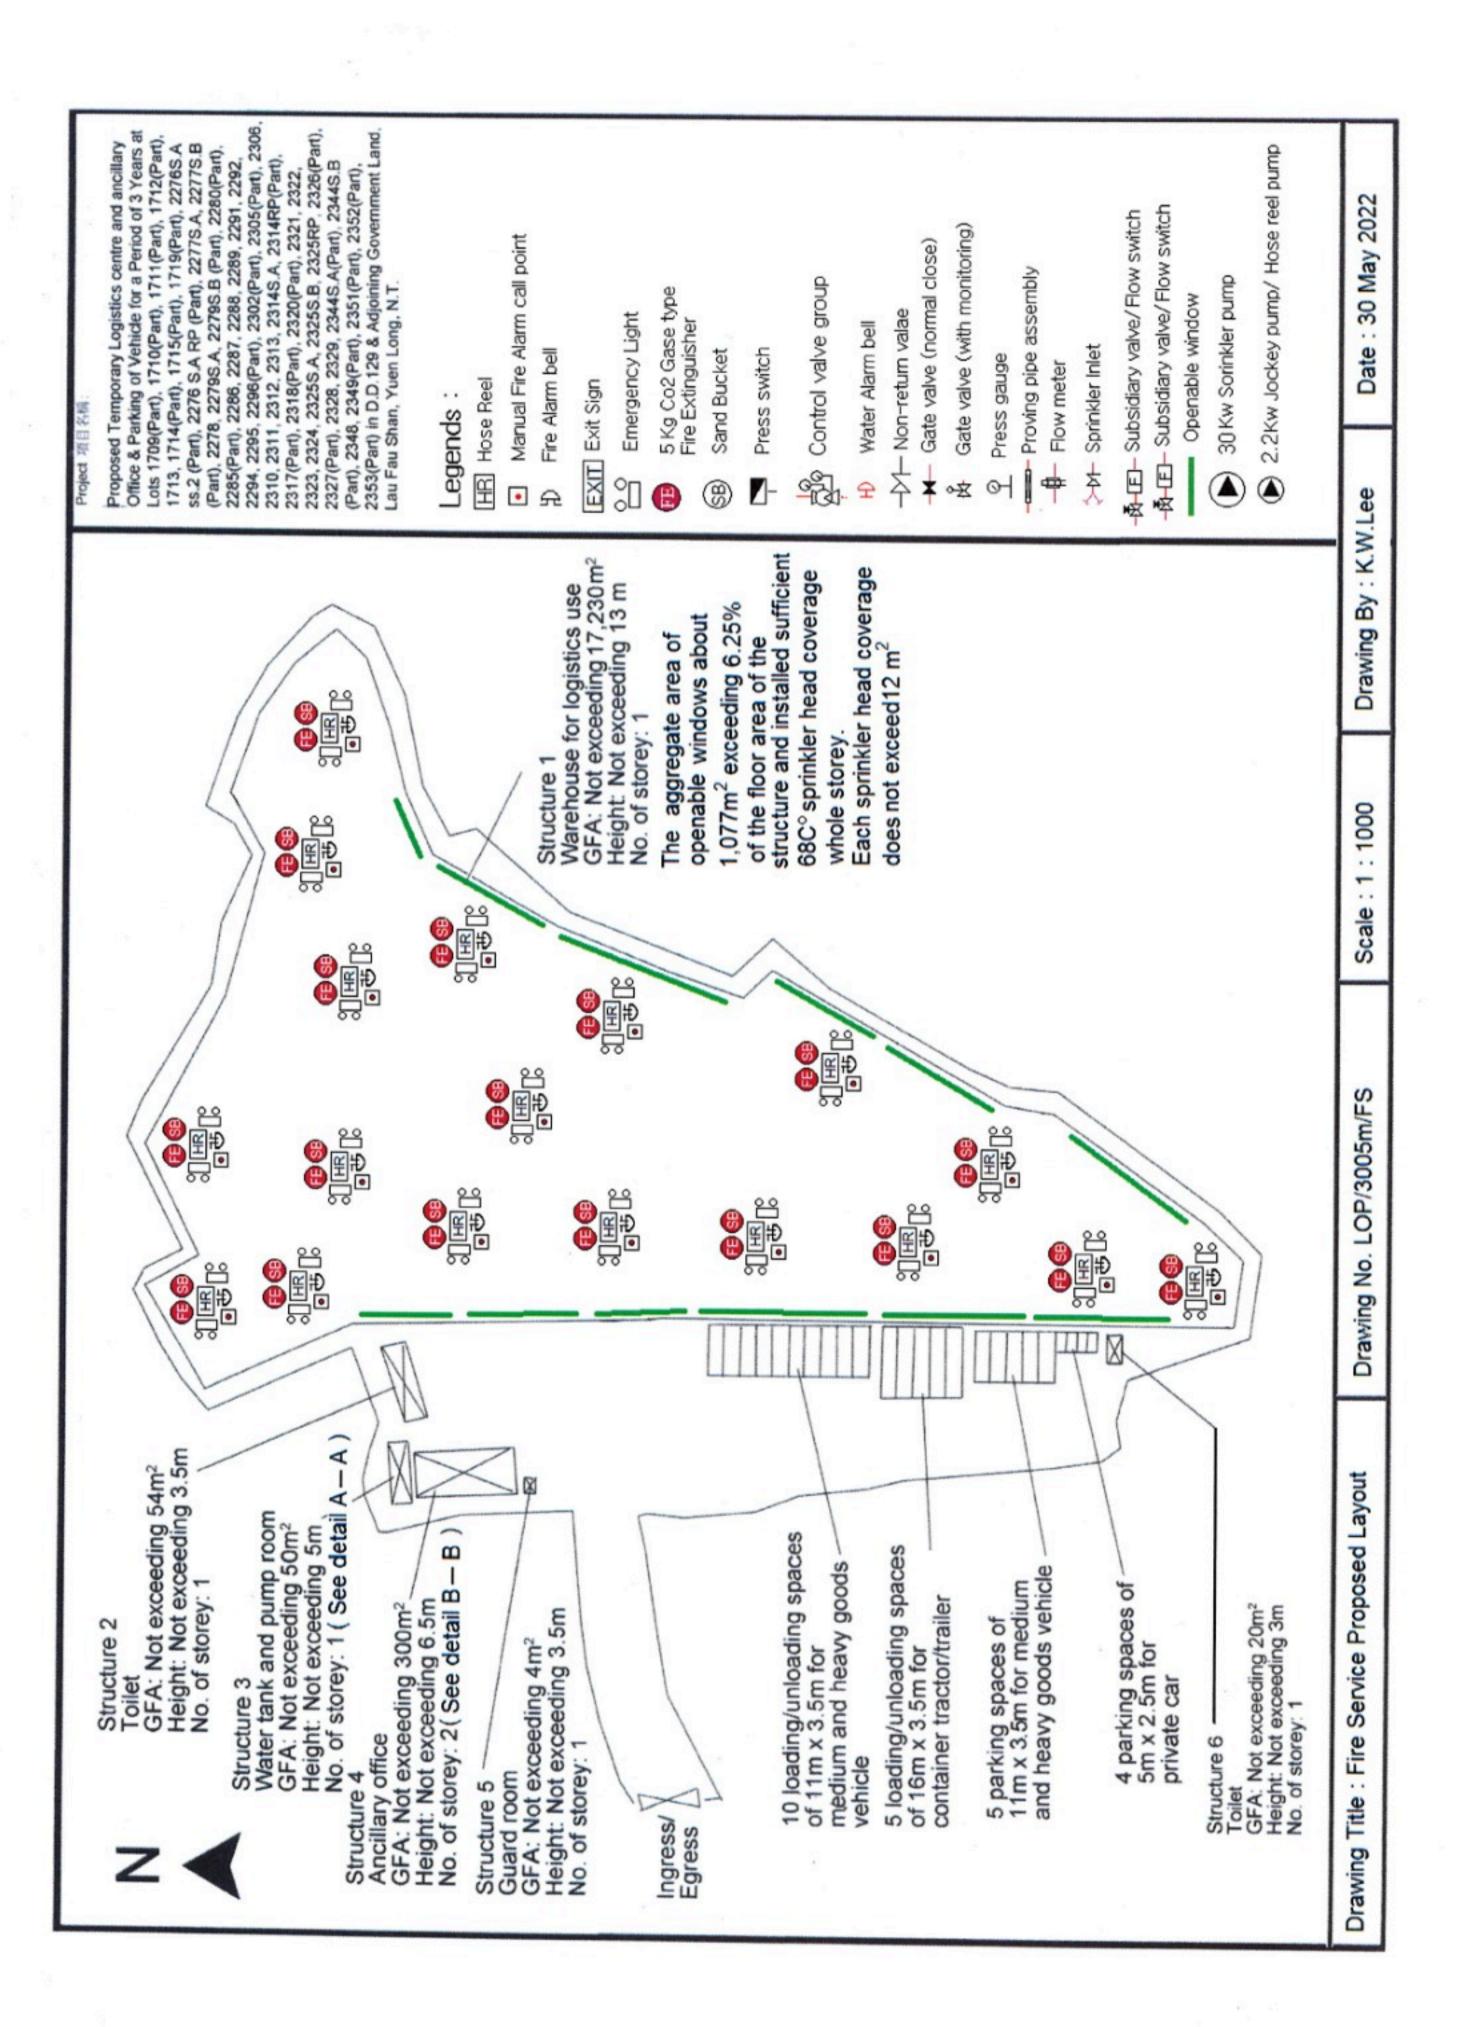

| (A) Temporary Use/Development of Land and/or Building Not Exceeding 3 Years in Rural Areas 位於鄉郊地區土地上及/或建築物內進行為期不超過三年的臨時用途/發展 (For Renewal of Permission for Temporary Use or Development in Rural Areas, please proceed to Part (B)) (如屬位於鄉郊地區臨時用途/發展的規劃許可續期,請填寫(B)部分)  Temporary Logistics Centre with Ancillary Office & Parking of |           |
|---------------------------------------------------------------------------------------------------------------------------------------------------------------------------------------------------------------------------------------------------------------------------------------------------------------------------------------|-----------|
|                                                                                                                                                                                                                                                                                                                                       |           |
| Temporary Logistics Centre with Ancillary Office & Parking of                                                                                                                                                                                                                                                                         |           |
| Temporary Logistics Centre with Ancillary Office & Parking of Vehicle for a Period of 3 Years                                                                                                                                                                                                                                         |           |
| (a) Proposed use(s)/development 擬議用途/發展                                                                                                                                                                                                                                                                                               |           |
| (Please illustrate the details of the proposal on a layout plan) (請用平面圖說明擬談詳情)                                                                                                                                                                                                                                                        |           |
| (b) Effective period of                                                                                                                                                                                                                                                                                                               |           |
| (c) Development Schedule 發展細節表                                                                                                                                                                                                                                                                                                        |           |
| Proposed uncovered land area 擬議露天土地面積 9,432 sq.m ☑About ≤                                                                                                                                                                                                                                                                             |           |
| Sq.m MAOOUL Sq                                                                                                                                                                                                                                                                                                                        | (j)       |
| Troposed minoci or oundings/structures 擬級延業物/ 梅葉物製目                                                                                                                                                                                                                                                                                   |           |
| Proposed domestic floor area 擬議住用樓面面積 NA sq.m ☑About #                                                                                                                                                                                                                                                                                | <b>a</b>  |
| Proposed non-domestic floor area 擬議非住用樓面面積 Not more than 17,658 sq.m □About ≤                                                                                                                                                                                                                                                         | 勺         |
| Proposed gross floor area 擬議總樓面面積 Not more than 17,658 sq.m □About ≤                                                                                                                                                                                                                                                                  | -         |
| Proposed height and use(s) of different floors of buildings/structures (if applicable) 建築物/構築物的擬議高度及不同核的擬議用途 (如適用) (Please use separate sheets if the space below is insufficient) (如以下空間不足,謂另頁說明)                                                                                                                                    | 層         |
| Structure 1: Warehouse for logistics use (Not exceeding 13m, 1 storey),  Structure 2: Toilet (Not exceeding 3.5m, 1 storey), Structure 3: Water tank and pump room (Not exceeding 5m, 1 storey), Structure 4: Ancillary office (Not exceeding 6.5m, 2 storeys), Structure 5: Guard room                                               |           |
| (Not exceeding 3.5m, 1 storey), Structure 6: Toilet (Not exceeding 3m, 1 storey)                                                                                                                                                                                                                                                      |           |
| Proposed number of car parking spaces by types 不同種類停車位的擬議數目                                                                                                                                                                                                                                                                           |           |
| Private Car Parking Spaces 私家車車位 4 spaces of 5m x 2.5m                                                                                                                                                                                                                                                                                |           |
| Motorcycle Parking Spaces 電單車車位 Nil                                                                                                                                                                                                                                                                                                   |           |
| Light Goods Vehicle Parking Spaces 輕型貨車泊車位NilMedium Goods Vehicle Parking Spaces 中型貨車泊車位5 spaces of 11m x 3.5m for MGV & HGV                                                                                                                                                                                                          |           |
| Medium Goods Vehicle Parking Spaces 中型貨車泊車位5 spaces of 11m x 3.5m for MGV & HGVHeavy Goods Vehicle Parking Spaces 重型貨車泊車位Nil                                                                                                                                                                                                          |           |
| Others (Please Specify) 其他 (請列明)  NA                                                                                                                                                                                                                                                                                                  | <b></b> , |
|                                                                                                                                                                                                                                                                                                                                       |           |
| Proposed number of loading/unloading spaces 上落客貨車位的擬議數目                                                                                                                                                                                                                                                                               |           |
| Taxi Spaces 的士車位 Nil                                                                                                                                                                                                                                                                                                                  |           |
| Coach Spaces 旅遊巴車位 Nil                                                                                                                                                                                                                                                                                                                | ••••      |
| Light Goods Vehicle Spaces 輕型貨車車位  Nil  Noting Goods Vehicle Spaces 哲學學學中華位  Noting Goods Vehicle Spaces 哲學學學中華                                                                                                                                                                                                                       | ·····     |
| Medium Goods Vehicle Spaces 中型貨車車位10 space of 11m x 3.5m for MGV & HGVHeavy Goods Vehicle Spaces 重型貨車車位Nil                                                                                                                                                                                                                            | •••••     |
| Others (Please Specify) 其他 (謂列明)  5 spaces of 16m x 3.5m for container tractor trailer                                                                                                                                                                                                                                                | r/        |

|   | 7. Justifications 理由                                                                                                                                                                                                                                                                                                                                                                                                                     |                          |
|---|------------------------------------------------------------------------------------------------------------------------------------------------------------------------------------------------------------------------------------------------------------------------------------------------------------------------------------------------------------------------------------------------------------------------------------------|--------------------------|
| • | The applicant is invited to provide justifications in support of the application. Use separate sheets if neces 現講申請人提供申請理由及支持其申請的資料。如有需要,請另頁說明)。                                                                                                                                                                                                                                                                                         | essary.                  |
|   | 1. The application site is subject to 13 previous planning permissions since 1998. Since 2014, been approved for exactly the same use within the same application site. In view of that additi proposed, a fresh planning application is submitted for the consideration of the Town Planning 2. The current application is a fresh planning application because the proposed layout is different proposed layout is different proposed. | onal structure is Board. |
| 1 | last planning permission No. A/YL-LFS/353. A new FSI plan is attached for the consideration 3. The proposed development conforms to the Town Planning Board Guidelines for Application and Port Back-up Uses (TPB PG-NO. 13F) because it is Category 2 Area.                                                                                                                                                                             | of D of FS.              |
|   | 4. The proposed development is a temporary use for a period of 3 years which would not jeopa planning intention of the current zoning.  5. The proposed development is not incompatible with the surrounding environment including                                                                                                                                                                                                       |                          |
| 1 | and port back-up activities.  6. Open storage & port back-up uses adjoining the application site such as No. A/YL-LFS/397 with planning permission. Similar preferential treatment should be granted to the current application.                                                                                                                                                                                                         | was granted              |
| 1 | 7. The applicant also submits the fire service installations proposal in support of his application submits information to show that he is still waiting for the water connection of WSD so that the of FSI proposal for the last planning permission No. A/YL-LFS/353 is yet to finish. (Annex 2)                                                                                                                                       | n. The applicant 7       |
| 1 | 8. Shortage of land for port back-up purpose in Lau Fau Shan.  9. The planning circumstance pertaining to the application site is similar to the recent approval storage yards and port back-up uses.                                                                                                                                                                                                                                    |                          |
|   | 10. Minimal traffic impact.  11. Insignificant environmental and noise impacts because the applied uses are housed within                                                                                                                                                                                                                                                                                                                | an enclosed              |
| ĺ | structure.  12. Insignificant drainage impact because surface U-channel is provided at the application site.                                                                                                                                                                                                                                                                                                                             |                          |
|   | 13. Neither recycling, cleaning, repairing, dismantling work nor workshop activity would be a application site.                                                                                                                                                                                                                                                                                                                          | llowed on the            |
|   |                                                                                                                                                                                                                                                                                                                                                                                                                                          |                          |
|   |                                                                                                                                                                                                                                                                                                                                                                                                                                          |                          |
|   |                                                                                                                                                                                                                                                                                                                                                                                                                                          |                          |
|   |                                                                                                                                                                                                                                                                                                                                                                                                                                          |                          |
| 1 |                                                                                                                                                                                                                                                                                                                                                                                                                                          |                          |
|   |                                                                                                                                                                                                                                                                                                                                                                                                                                          |                          |
|   |                                                                                                                                                                                                                                                                                                                                                                                                                                          |                          |
|   |                                                                                                                                                                                                                                                                                                                                                                                                                                          | •••••                    |
|   |                                                                                                                                                                                                                                                                                                                                                                                                                                          |                          |
|   |                                                                                                                                                                                                                                                                                                                                                                                                                                          | •                        |
|   |                                                                                                                                                                                                                                                                                                                                                                                                                                          |                          |
|   | 1                                                                                                                                                                                                                                                                                                                                                                                                                                        |                          |