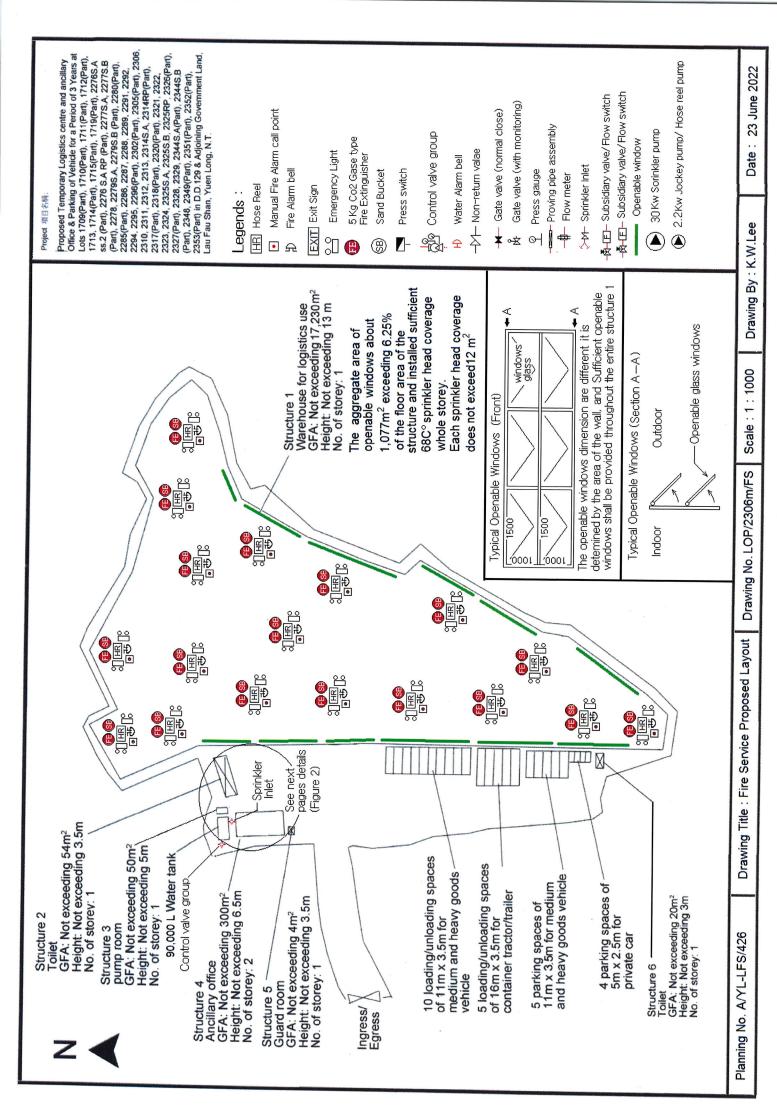

| (A) Temporary Use/Development of Land and/or Building Not Exceeding 3 Years in Rural Areas 位於鄉郊地區土地上及/或建築物內進行為期不超過三年的臨時用途/發展 (For Renewal of Permission for Temporary Use or Development in Rural Areas, please proceed to Part (B)) (如屬位於鄉郊地區臨時用途/發展的規劃許可續期,請填寫(B)部分)  Temporary Logistics Centre with Ancillary Office & Parking of |           |
|---------------------------------------------------------------------------------------------------------------------------------------------------------------------------------------------------------------------------------------------------------------------------------------------------------------------------------------|-----------|
|                                                                                                                                                                                                                                                                                                                                       |           |
| Temporary Logistics Centre with Ancillary Office & Parking of                                                                                                                                                                                                                                                                         |           |
| Temporary Logistics Centre with Ancillary Office & Parking of Vehicle for a Period of 3 Years                                                                                                                                                                                                                                         |           |
| (a) Proposed use(s)/development 擬議用途/發展                                                                                                                                                                                                                                                                                               |           |
| (Please illustrate the details of the proposal on a layout plan) (請用平面圖說明擬談詳情)                                                                                                                                                                                                                                                        |           |
| (b) Effective period of                                                                                                                                                                                                                                                                                                               |           |
| (c) Development Schedule 發展細節表                                                                                                                                                                                                                                                                                                        |           |
| Proposed uncovered land area 擬議露天土地面積 9,432 sq.m ☑About ≤                                                                                                                                                                                                                                                                             |           |
| Sq.m MAOOUL Sq                                                                                                                                                                                                                                                                                                                        | (j)       |
| Troposed minoci or oundings/structures 擬級延業物/ 梅葉物製目                                                                                                                                                                                                                                                                                   |           |
| Proposed domestic floor area 擬議住用樓面面積 NA sq.m ☑About #                                                                                                                                                                                                                                                                                | <b>a</b>  |
| Proposed non-domestic floor area 擬議非住用樓面面積 Not more than 17,658 sq.m □About ≤                                                                                                                                                                                                                                                         | 勺         |
| Proposed gross floor area 擬議總樓面面積 Not more than 17,658 sq.m □About ≤                                                                                                                                                                                                                                                                  | -         |
| Proposed height and use(s) of different floors of buildings/structures (if applicable) 建築物/構築物的擬議高度及不同核的擬議用途 (如適用) (Please use separate sheets if the space below is insufficient) (如以下空間不足,謂另頁說明)                                                                                                                                    | 層         |
| Structure 1: Warehouse for logistics use (Not exceeding 13m, 1 storey),  Structure 2: Toilet (Not exceeding 3.5m, 1 storey), Structure 3: Water tank and pump room (Not exceeding 5m, 1 storey), Structure 4: Ancillary office (Not exceeding 6.5m, 2 storeys), Structure 5: Guard room                                               |           |
| (Not exceeding 3.5m, 1 storey), Structure 6: Toilet (Not exceeding 3m, 1 storey)                                                                                                                                                                                                                                                      |           |
| Proposed number of car parking spaces by types 不同種類停車位的擬議數目                                                                                                                                                                                                                                                                           |           |
| Private Car Parking Spaces 私家車車位 4 spaces of 5m x 2.5m                                                                                                                                                                                                                                                                                |           |
| Motorcycle Parking Spaces 電單車車位 Nil                                                                                                                                                                                                                                                                                                   |           |
| Light Goods Vehicle Parking Spaces 輕型貨車泊車位NilMedium Goods Vehicle Parking Spaces 中型貨車泊車位5 spaces of 11m x 3.5m for MGV & HGV                                                                                                                                                                                                          |           |
| Medium Goods Vehicle Parking Spaces 中型貨車泊車位5 spaces of 11m x 3.5m for MGV & HGVHeavy Goods Vehicle Parking Spaces 重型貨車泊車位Nil                                                                                                                                                                                                          |           |
| Others (Please Specify) 其他 (請列明)  NA                                                                                                                                                                                                                                                                                                  | <b></b> , |
|                                                                                                                                                                                                                                                                                                                                       |           |
| Proposed number of loading/unloading spaces 上落客貨車位的擬議數目                                                                                                                                                                                                                                                                               |           |
| Taxi Spaces 的士車位 Nil                                                                                                                                                                                                                                                                                                                  |           |
| Coach Spaces 旅遊巴車位 Nil                                                                                                                                                                                                                                                                                                                | ••••      |
| Light Goods Vehicle Spaces 輕型貨車車位  Nil  Noting Goods Vehicle Spaces 哲學學學中華位  Noting Goods Vehicle Spaces 哲學學學中華                                                                                                                                                                                                                       | ·····     |
| Medium Goods Vehicle Spaces 中型貨車車位10 space of 11m x 3.5m for MGV & HGVHeavy Goods Vehicle Spaces 重型貨車車位Nil                                                                                                                                                                                                                            | •••••     |
| Others (Please Specify) 其他 (謂列明)  5 spaces of 16m x 3.5m for container tractor trailer                                                                                                                                                                                                                                                | r/        |

| Proposed operating hours 擬議營運時間<br>7:00a.m to 9:00p.m. from Mondays to Saturdays. No operation on Sundays and public holidays. |                                                                           |                                                                               |                                                                                                                                                                                                                                                                                               |  |  |  |  |
|--------------------------------------------------------------------------------------------------------------------------------|---------------------------------------------------------------------------|-------------------------------------------------------------------------------|-----------------------------------------------------------------------------------------------------------------------------------------------------------------------------------------------------------------------------------------------------------------------------------------------|--|--|--|--|
|                                                                                                                                |                                                                           |                                                                               |                                                                                                                                                                                                                                                                                               |  |  |  |  |
| (d)                                                                                                                            | the site/subject building?<br>是否有單路通往地盤/<br>有關避棄物?                        |                                                                               | There is an existing access. (please indicate the street name, where appropriate) 有一條現有車路。(調註明車路名稱(如適用))  Vehicular track leading from Lau Fau Shan Road  □ There is a proposed access. (please illustrate on plan and specify the width) 有一條疑議車路。(請在圖則顯示,並註明車路的闊度)                           |  |  |  |  |
| (e)                                                                                                                            | Impacts of Developm                                                       | No 否                                                                          | <b>异</b> 散發展計劃的影響                                                                                                                                                                                                                                                                             |  |  |  |  |
|                                                                                                                                | (If necessary, please<br>give justifications/rea<br>響的措施,否則讀描             | use separate si<br>sons for hot pi                                            | ngets to indicate the proposed measures to minimise possible adverse impacts or roviding such measures. 如需要的話,謂另頁變示可盡量減少可能出現不良影                                                                                                                                                               |  |  |  |  |
| (i)                                                                                                                            | Does the development proposal involve alteration of existing building? 摄  | Yes是 □                                                                        | Please provide details 新提供詳情                                                                                                                                                                                                                                                                  |  |  |  |  |
| (ii)                                                                                                                           | Does the development proposal involve                                     | Yes是 🗆                                                                        | (Please indicate on site plan the boundary of concerned land/pond(s), and particulars of stream diversion, the extent of lilling of land/pond(s) and/or exervation of land) (商用地盤平面倒顯示有關土地/池塘界線、以及河道改造、環境、填土及/転挖土的細節及/或範圍)  Diversion of stream 河道改造  Filling of pond 填塊 Area of filling 填塊面積 |  |  |  |  |
|                                                                                                                                | the operation on the right?<br>擬議發展是否涉及右列的工程?                             | 770 否 071                                                                     | Depth of filling 填塘深度                                                                                                                                                                                                                                                                         |  |  |  |  |
| (iii)                                                                                                                          | Would the development proposal cause any adverse impacts? 擬議發展計劃會否造成不良影響? | On slopes 登<br>Afficeted by s<br>Landscape In<br>Tree Felling<br>Visual Impac | 交通       Yes 會 □       No 不會 □         ply 對供水       Yes 會 □       No 不會 □         對排水       Yes 會 □       No 不會 □         斜坡       Yes 會 □       No 不會 □         dopes 受斜坡影響       Yes 會 □       No 不會 □         npact 構成景観影響       Yes 會 □       No 不會 □                                    |  |  |  |  |