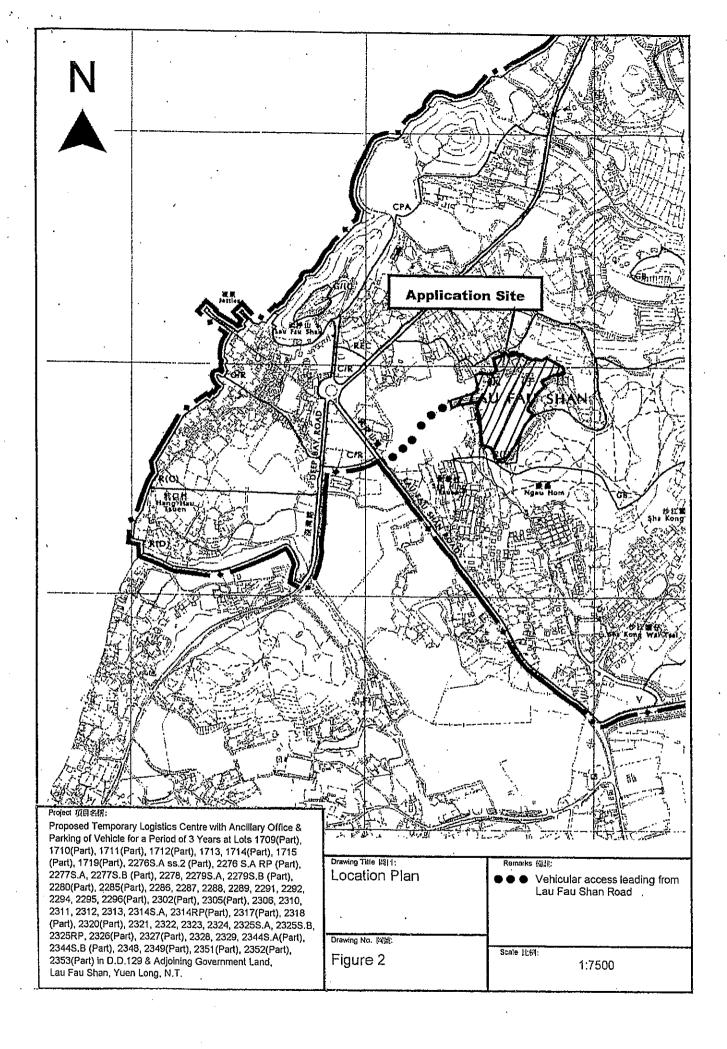

| (A) Temporary Use/Development of Land and/or Building Not Exceeding 3 Years in Rural Areas 位於鄉郊地區土地上及/或建築物內進行為期不超過三年的臨時用途/發展 (For Renewal of Permission for Temporary Use or Development in Rural Areas, please proceed to Part (B)) (如屬位於鄉郊地區臨時用途/發展的規劃許可續期,請填寫(B)部分)  Temporary Logistics Centre with Ancillary Office & Parking of |           |
|---------------------------------------------------------------------------------------------------------------------------------------------------------------------------------------------------------------------------------------------------------------------------------------------------------------------------------------|-----------|
|                                                                                                                                                                                                                                                                                                                                       |           |
| Temporary Logistics Centre with Ancillary Office & Parking of                                                                                                                                                                                                                                                                         |           |
| Temporary Logistics Centre with Ancillary Office & Parking of Vehicle for a Period of 3 Years                                                                                                                                                                                                                                         |           |
| (a) Proposed use(s)/development 擬議用途/發展                                                                                                                                                                                                                                                                                               |           |
| (Please illustrate the details of the proposal on a layout plan) (請用平面圖說明擬談詳情)                                                                                                                                                                                                                                                        |           |
| (b) Effective period of                                                                                                                                                                                                                                                                                                               |           |
| (c) Development Schedule 發展細節表                                                                                                                                                                                                                                                                                                        |           |
| Proposed uncovered land area 擬議露天土地面積 9,432 sq.m ☑About ≤                                                                                                                                                                                                                                                                             |           |
| Sq.m MAOOUL Sq                                                                                                                                                                                                                                                                                                                        | (j)       |
| Troposed minoci or oundings/structures 擬級延業物/ 梅葉物製目                                                                                                                                                                                                                                                                                   |           |
| Proposed domestic floor area 擬議住用樓面面積 NA sq.m ☑About #                                                                                                                                                                                                                                                                                | <b>a</b>  |
| Proposed non-domestic floor area 擬議非住用樓面面積 Not more than 17,658 sq.m □About ≤                                                                                                                                                                                                                                                         | 勺         |
| Proposed gross floor area 擬議總樓面面積 Not more than 17,658 sq.m □About ≤                                                                                                                                                                                                                                                                  | -         |
| Proposed height and use(s) of different floors of buildings/structures (if applicable) 建築物/構築物的擬議高度及不同核的擬議用途 (如適用) (Please use separate sheets if the space below is insufficient) (如以下空間不足,謂另頁說明)                                                                                                                                    | 層         |
| Structure 1: Warehouse for logistics use (Not exceeding 13m, 1 storey),  Structure 2: Toilet (Not exceeding 3.5m, 1 storey), Structure 3: Water tank and pump room (Not exceeding 5m, 1 storey), Structure 4: Ancillary office (Not exceeding 6.5m, 2 storeys), Structure 5: Guard room                                               |           |
| (Not exceeding 3.5m, 1 storey), Structure 6: Toilet (Not exceeding 3m, 1 storey)                                                                                                                                                                                                                                                      |           |
| Proposed number of car parking spaces by types 不同種類停車位的擬議數目                                                                                                                                                                                                                                                                           |           |
| Private Car Parking Spaces 私家車車位 4 spaces of 5m x 2.5m                                                                                                                                                                                                                                                                                |           |
| Motorcycle Parking Spaces 電單車車位 Nil                                                                                                                                                                                                                                                                                                   |           |
| Light Goods Vehicle Parking Spaces 輕型貨車泊車位NilMedium Goods Vehicle Parking Spaces 中型貨車泊車位5 spaces of 11m x 3.5m for MGV & HGV                                                                                                                                                                                                          |           |
| Medium Goods Vehicle Parking Spaces 中型貨車泊車位5 spaces of 11m x 3.5m for MGV & HGVHeavy Goods Vehicle Parking Spaces 重型貨車泊車位Nil                                                                                                                                                                                                          |           |
| Others (Please Specify) 其他 (請列明)  NA                                                                                                                                                                                                                                                                                                  | <b></b> , |
|                                                                                                                                                                                                                                                                                                                                       |           |
| Proposed number of loading/unloading spaces 上落客貨車位的擬議數目                                                                                                                                                                                                                                                                               |           |
| Taxi Spaces 的士車位 Nil                                                                                                                                                                                                                                                                                                                  |           |
| Coach Spaces 旅遊巴車位 Nil                                                                                                                                                                                                                                                                                                                | ••••      |
| Light Goods Vehicle Spaces 輕型貨車車位  Nil  Noting Goods Vehicle Spaces 哲學學學中華位  Noting Goods Vehicle Spaces 哲學學學中華                                                                                                                                                                                                                       | ·····     |
| Medium Goods Vehicle Spaces 中型貨車車位10 space of 11m x 3.5m for MGV & HGVHeavy Goods Vehicle Spaces 重型貨車車位Nil                                                                                                                                                                                                                            | •••••     |
| Others (Please Specify) 其他 (謂列明)  5 spaces of 16m x 3.5m for container tractor trailer                                                                                                                                                                                                                                                | r/        |