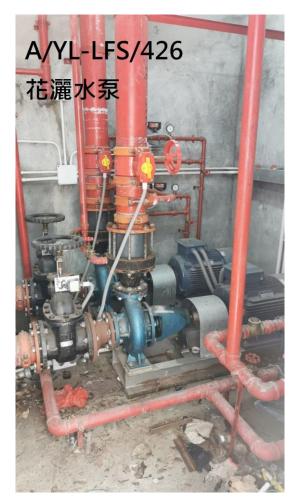

|   | 7. Justifications 理由                                                                                                                                                                                                                                                                                                                                                                                                                     |                          |
|---|------------------------------------------------------------------------------------------------------------------------------------------------------------------------------------------------------------------------------------------------------------------------------------------------------------------------------------------------------------------------------------------------------------------------------------------|--------------------------|
| • | The applicant is invited to provide justifications in support of the application. Use separate sheets if neces 現講申請人提供申請理由及支持其申請的資料。如有需要,請另頁說明)。                                                                                                                                                                                                                                                                                         | essary.                  |
|   | 1. The application site is subject to 13 previous planning permissions since 1998. Since 2014, been approved for exactly the same use within the same application site. In view of that additi proposed, a fresh planning application is submitted for the consideration of the Town Planning 2. The current application is a fresh planning application because the proposed layout is different proposed layout is different proposed. | onal structure is Board. |
| 1 | last planning permission No. A/YL-LFS/353. A new FSI plan is attached for the consideration 3. The proposed development conforms to the Town Planning Board Guidelines for Application and Port Back-up Uses (TPB PG-NO. 13F) because it is Category 2 Area.                                                                                                                                                                             | of D of FS.              |
|   | 4. The proposed development is a temporary use for a period of 3 years which would not jeopa planning intention of the current zoning.  5. The proposed development is not incompatible with the surrounding environment including                                                                                                                                                                                                       |                          |
| 1 | and port back-up activities.  6. Open storage & port back-up uses adjoining the application site such as No. A/YL-LFS/397 with planning permission. Similar preferential treatment should be granted to the current application.                                                                                                                                                                                                         | was granted              |
| 1 | 7. The applicant also submits the fire service installations proposal in support of his application submits information to show that he is still waiting for the water connection of WSD so that the of FSI proposal for the last planning permission No. A/YL-LFS/353 is yet to finish. (Annex 2)                                                                                                                                       | n. The applicant 7       |
| 1 | 8. Shortage of land for port back-up purpose in Lau Fau Shan.  9. The planning circumstance pertaining to the application site is similar to the recent approval storage yards and port back-up uses.                                                                                                                                                                                                                                    |                          |
|   | 10. Minimal traffic impact.  11. Insignificant environmental and noise impacts because the applied uses are housed within                                                                                                                                                                                                                                                                                                                | an enclosed              |
| ĺ | structure.  12. Insignificant drainage impact because surface U-channel is provided at the application site.                                                                                                                                                                                                                                                                                                                             |                          |
|   | 13. Neither recycling, cleaning, repairing, dismantling work nor workshop activity would be a application site.                                                                                                                                                                                                                                                                                                                          | llowed on the            |
|   |                                                                                                                                                                                                                                                                                                                                                                                                                                          |                          |
|   |                                                                                                                                                                                                                                                                                                                                                                                                                                          |                          |
|   |                                                                                                                                                                                                                                                                                                                                                                                                                                          |                          |
|   |                                                                                                                                                                                                                                                                                                                                                                                                                                          |                          |
| 1 |                                                                                                                                                                                                                                                                                                                                                                                                                                          |                          |
|   |                                                                                                                                                                                                                                                                                                                                                                                                                                          |                          |
|   |                                                                                                                                                                                                                                                                                                                                                                                                                                          |                          |
|   |                                                                                                                                                                                                                                                                                                                                                                                                                                          | •••••                    |
|   |                                                                                                                                                                                                                                                                                                                                                                                                                                          |                          |
|   |                                                                                                                                                                                                                                                                                                                                                                                                                                          | •                        |
|   |                                                                                                                                                                                                                                                                                                                                                                                                                                          |                          |
|   | 1                                                                                                                                                                                                                                                                                                                                                                                                                                        |                          |