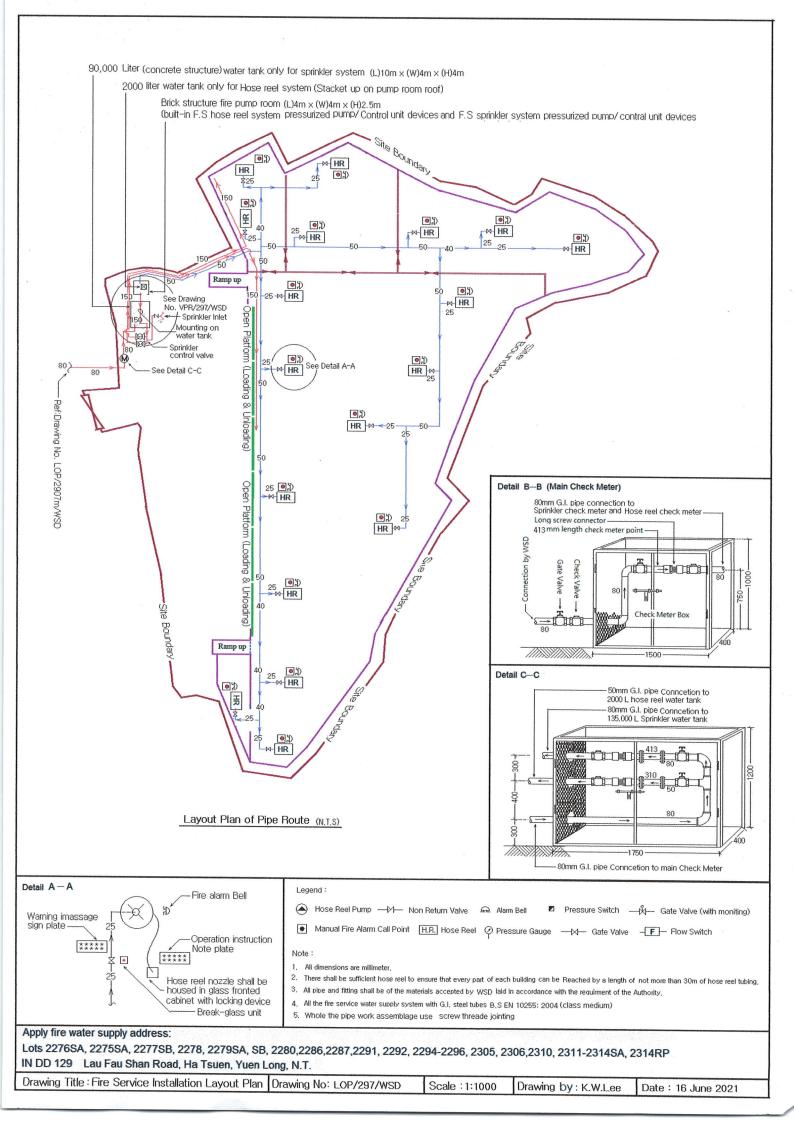

|   | 7. Justifications 理由                                                                                                                                                                                                                                                                                                                                                                                                                     |                          |
|---|------------------------------------------------------------------------------------------------------------------------------------------------------------------------------------------------------------------------------------------------------------------------------------------------------------------------------------------------------------------------------------------------------------------------------------------|--------------------------|
| • | The applicant is invited to provide justifications in support of the application. Use separate sheets if neces 現講申請人提供申請理由及支持其申請的資料。如有需要,請另頁說明)。                                                                                                                                                                                                                                                                                         | essary.                  |
|   | 1. The application site is subject to 13 previous planning permissions since 1998. Since 2014, been approved for exactly the same use within the same application site. In view of that additi proposed, a fresh planning application is submitted for the consideration of the Town Planning 2. The current application is a fresh planning application because the proposed layout is different proposed layout is different proposed. | onal structure is Board. |
| 1 | last planning permission No. A/YL-LFS/353. A new FSI plan is attached for the consideration 3. The proposed development conforms to the Town Planning Board Guidelines for Application and Port Back-up Uses (TPB PG-NO. 13F) because it is Category 2 Area.                                                                                                                                                                             | of D of FS.              |
|   | 4. The proposed development is a temporary use for a period of 3 years which would not jeopa planning intention of the current zoning.  5. The proposed development is not incompatible with the surrounding environment including                                                                                                                                                                                                       |                          |
| 1 | and port back-up activities.  6. Open storage & port back-up uses adjoining the application site such as No. A/YL-LFS/397 with planning permission. Similar preferential treatment should be granted to the current application.                                                                                                                                                                                                         | was granted              |
| 1 | 7. The applicant also submits the fire service installations proposal in support of his application submits information to show that he is still waiting for the water connection of WSD so that the of FSI proposal for the last planning permission No. A/YL-LFS/353 is yet to finish. (Annex 2)                                                                                                                                       | n. The applicant 7       |
| 1 | 8. Shortage of land for port back-up purpose in Lau Fau Shan.  9. The planning circumstance pertaining to the application site is similar to the recent approval storage yards and port back-up uses.                                                                                                                                                                                                                                    |                          |
|   | 10. Minimal traffic impact.  11. Insignificant environmental and noise impacts because the applied uses are housed within                                                                                                                                                                                                                                                                                                                | an enclosed              |
| ĺ | structure.  12. Insignificant drainage impact because surface U-channel is provided at the application site.                                                                                                                                                                                                                                                                                                                             |                          |
|   | 13. Neither recycling, cleaning, repairing, dismantling work nor workshop activity would be a application site.                                                                                                                                                                                                                                                                                                                          | llowed on the            |
|   |                                                                                                                                                                                                                                                                                                                                                                                                                                          |                          |
|   |                                                                                                                                                                                                                                                                                                                                                                                                                                          |                          |
|   |                                                                                                                                                                                                                                                                                                                                                                                                                                          |                          |
|   |                                                                                                                                                                                                                                                                                                                                                                                                                                          |                          |
| 1 |                                                                                                                                                                                                                                                                                                                                                                                                                                          |                          |
|   |                                                                                                                                                                                                                                                                                                                                                                                                                                          |                          |
|   |                                                                                                                                                                                                                                                                                                                                                                                                                                          |                          |
|   |                                                                                                                                                                                                                                                                                                                                                                                                                                          | •••••                    |
|   |                                                                                                                                                                                                                                                                                                                                                                                                                                          |                          |
|   |                                                                                                                                                                                                                                                                                                                                                                                                                                          | •                        |
|   |                                                                                                                                                                                                                                                                                                                                                                                                                                          |                          |
|   | 1                                                                                                                                                                                                                                                                                                                                                                                                                                        |                          |