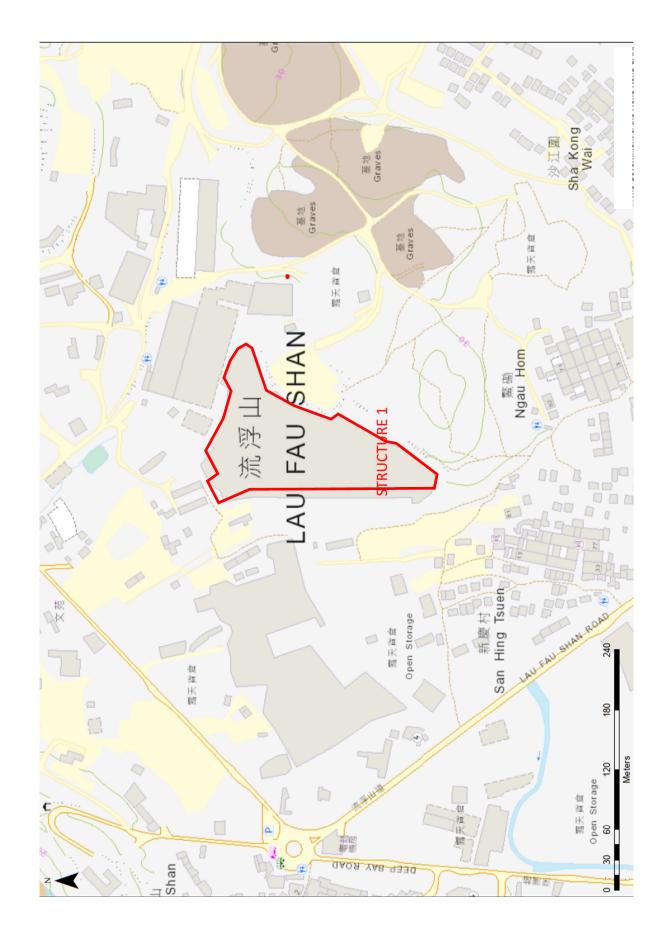

#### Application Site 申請地點 Lots 1709(Part), 1710(Part), 1711(Part), 1712(Part), 1713, 1714(Part), 1715(Part), 1719(Part), 2276S.A ss.2 (Part), 2276 S.A RP (Part), 2277 S.A, 2277S.B(Part), 2278, 2279S.A, 2279S.B(Part), 2280(Part), 2285 Part), 2286, 2287, 2288, 2289, 2291, 2292, 2294, 2295, 2296(Part), 2302 (Part), 2305(Part), 2306, 2310, 2311, 2312, 2313, 2314S.A, 2314RP (Part), 2317(Part), 2318(Part), 2320(Part), 2321, 2322, 2323, 2324, 2325 S.A, 2325S.B, 2325RP, 2326(Part), 2327(Part), 2328, 2329, 2344S.A (Part), 2344S.B(Part), 2348, 2349(Part), 2351(Part), 2352(Part), 2353 (Part) in D.D.129 & Adjoining Government Land, Lau Fau Shan, Yuen Long, N.T. (a) Full address / location demarcation district and lot number (if applicable) 詳細地址/地點/丈量約份及 地段號碼(如適用) Site area and/or gross floor area \_\_\_\_\_\_sq.m 涅力米区About 約 Not more than ☑Site area 地盤面積 involved 涉及的地盤面積及/或總樓面面 ☑Gross floor area 總樓面面積 17,658 sq.m 平方楽□About 約 饋 (c) Area of Government land included (if any) 4,176 sq.m 平方米 MAbout 約 所包括的政府土地面積(倘有)

| ation 申請摘要                                                                                                                                                                                                                                                                                                                                                                                                                                                                                                                                                                                                                                          |
|-----------------------------------------------------------------------------------------------------------------------------------------------------------------------------------------------------------------------------------------------------------------------------------------------------------------------------------------------------------------------------------------------------------------------------------------------------------------------------------------------------------------------------------------------------------------------------------------------------------------------------------------------------|
| nils in both English and Chinese <u>as far as possible</u> . This part will be circulated to relevant to the Town Planning Board's Website for browsing and free downloading by the public and ning Enquiry Counters of the Planning Department for general information.) 文填寫。此部分將會發送予相關諮詢人士、上載至城市規劃委員會網頁供公眾免費瀏覽及習規劃資料查詢遞以供一般參閱。)                                                                                                                                                                                                                                                                                                                   |
| (For Official Use Only) (謝勿填寫此欄)                                                                                                                                                                                                                                                                                                                                                                                                                                                                                                                                                                                                                    |
| Lots 1709(Part), 1710(Part), 1711(Part), 1712(Part), 1713, 1714(Part), 1715(Part), 1719 (Part), 2276S.A ss.2 (Part), 2276 S.A RP (Part), 2277S.A, 2277S.B(Part), 2278, 2279S.A, 2279S.B(Part), 2280(Part), 2285(Part), 2286, 2287, 2288, 2289, 2291, 2292, 2294, 2295, 2296(Part), 2302(Part), 2305(Part), 2306, 2310, 2311, 2312, 2313, 2314S.A, 2314RP(Part), 2317(Part), 2318(Part), 2320(Part), 2321, 2322, 2323, 2324, 2325S.A, 2325S.B, 2325RP, 2326(Part), 2327(Part), 2328, 2329, 2344S.A(Part), 2344S.B(Part), 2348, 2349(Part), 2351 (Part), 2352(Part), 2353(Part) in D.D.129 & Adjoining Government Land, Lau Fau Shan, Yuen Long, N.T. |
| '2,6940 sq. m 平方米 ☑ About 約                                                                                                                                                                                                                                                                                                                                                                                                                                                                                                                                                                                                                         |
| (includes Government land of 包括政府土地 4,176 sq. m 平方米 ☑ About 約)                                                                                                                                                                                                                                                                                                                                                                                                                                                                                                                                                                                      |
| Approved Lau Fau Shan and Tsim Bei Tsui Outline Zoning Plan<br>No. S/YL-LFS/11                                                                                                                                                                                                                                                                                                                                                                                                                                                                                                                                                                      |
| 'Residential (Group E)' ("R(E)")                                                                                                                                                                                                                                                                                                                                                                                                                                                                                                                                                                                                                    |
| •                                                                                                                                                                                                                                                                                                                                                                                                                                                                                                                                                                                                                                                   |
| ☑ Temporary Use/Development in Rural Areas for a Period of 位於鄉郊地區的臨時用途/發展為期                                                                                                                                                                                                                                                                                                                                                                                                                                                                                                                                                                         |
| ☑ Year(s) 年 <u>3</u> □ Month(s) 月                                                                                                                                                                                                                                                                                                                                                                                                                                                                                                                                                                                                                   |
| □ Renewal of Planning Approval for Temporary Use/Development in Rural Areas for a Period of 位於鄉郊地區臨時用途/發展的規劃許可續期為期                                                                                                                                                                                                                                                                                                                                                                                                                                                                                                                                  |
| □ Year(s) 年 □ Month(s) 月 □                                                                                                                                                                                                                                                                                                                                                                                                                                                                                                                                                                                                                          |
| Temporary Logistics Centre with Ancillary Office & Parking of Vehicle for a Period of 3 Years                                                                                                                                                                                                                                                                                                                                                                                                                                                                                                                                                       |
|                                                                                                                                                                                                                                                                                                                                                                                                                                                                                                                                                                                                                                                     |
|                                                                                                                                                                                                                                                                                                                                                                                                                                                                                                                                                                                                                                                     |