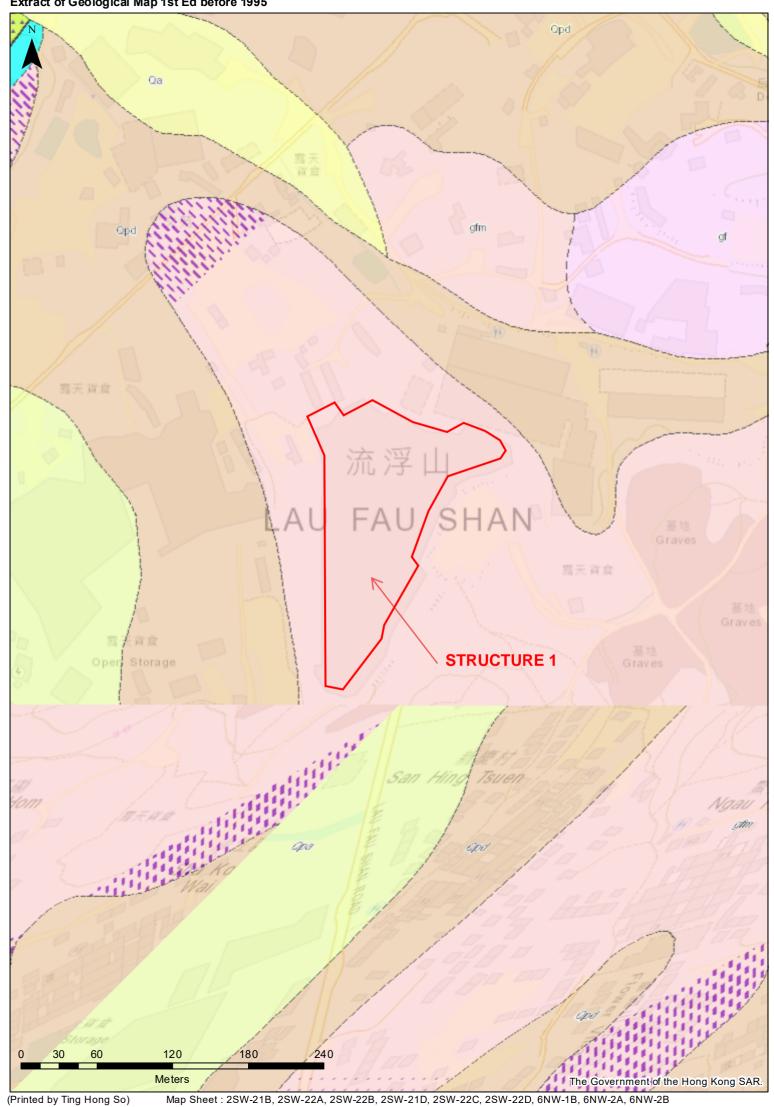

SMRIS Report of Feature Nos. 2SW-C/F20, 2SW-C/C110, 2SW-C/C112, 2SW-C/C113, 2SW-C/C127
- 3. Driltech (2015), Works Order No. GE/2014/07.16B, Agreement No. CE2/2011 (CE), Hung Shui Kiu New Development Area Planning and Engineering Study Investigation (Batch 3), Final Field Work Report (GIU Ref: 62062)
- 4. CM Wong & Associates Ltd (2019), Stage 2 Report No. S2R069/2018



Plate 1: Site view of Unregistered Feature 1



Plate 2: Site view of Unregistered Feature 1



Plate 3: Site view of Unregistered Feature 2



Plate 4: Site view of Unregistered Feature 2



# Figure 1

Site Location Plan



Figure 2

Site Layout Plan



Figure 2.1 Layout and Feature location plan



Figure 2.2 Aerial Photo showing the site and the features







Hong Kong Geological Map Sheet 2 (Part Plan of 1:20,000)



## **Appendix A**

SIMAR and SIS for Registered Features in the Vicinity of the Site

#### Slope Maintenance Responsibility Report

(2SW-C/F20)



#### List of Slope Maintenance Responsibility Area(s)

| 1 | 2SW-C/F20             |                                      | <b>Sub-Division</b>   | 1                |  |  |  |
|---|-----------------------|--------------------------------------|-----------------------|------------------|--|--|--|
|   | Location              | WITHIN VARIOUS LOT IN I              | DD129 & GL            |                  |  |  |  |
|   | Responsible Lot/Party | DD129 Lot2327                        | Maintenance Agent     | Not Applicable   |  |  |  |
|   | Remarks               | Slope information being reviewed.    |                       |                  |