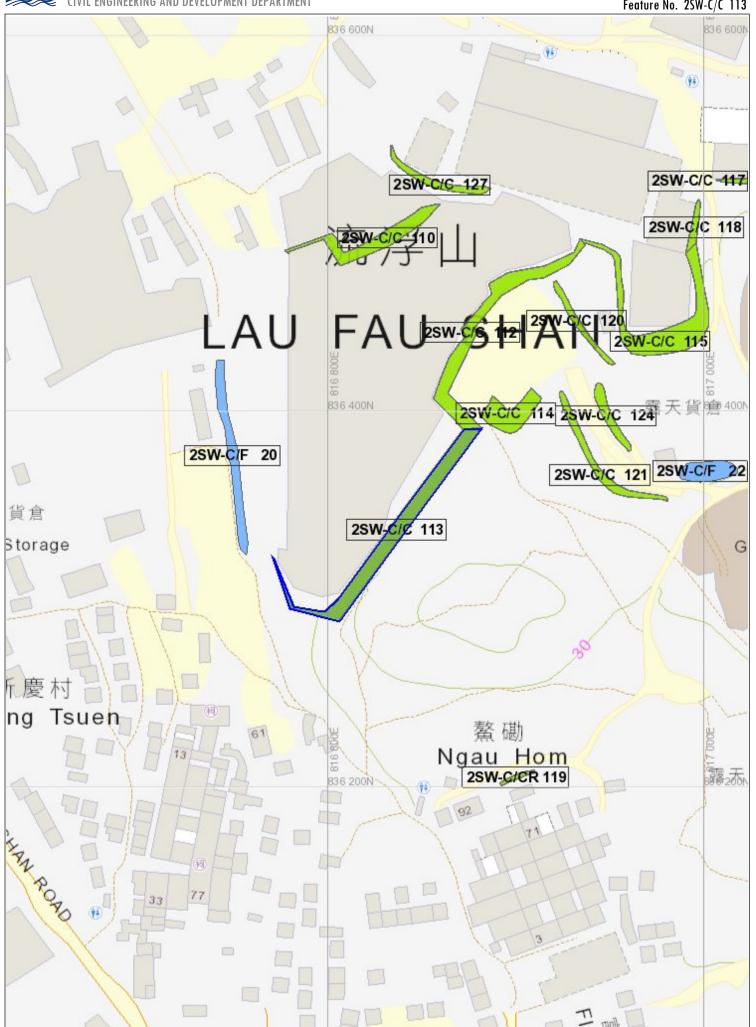

Distance from Crest(m): 0

Consequence Category:

**Engineering Judgement:** 

Section No: 2-2

Type of Toe Facility:

Distance from Toe(m):

Type of Crest Facility:

Distance from Crest(m):

Consequence Category:

**Engineering Judgement:** 

Sign of Seepage:

Criterion A satisfied:

Sign of Distress:

Criterion D satisfied:

Non-routine maintenance required:

Note:

Masonry wall/Masonry facing:

Note:

Consequence category (for critical section):

Observations: N/A

**Emergency Action Required:** 

Action By: N/A

## **ACTION TO INITIATE PREVENTIVE WORKS**

Criterion A/Criterion D: N/A

Action By: N/A

Further Study:

Action By: N/A

## OTHER EXTERNAL ACTION

Check / repair Services:

Action By: N/A

Non-routine Maintenance:

Action By: N/A

## <u>PHOTO</u>



Feature No. 2SW-C/C 113



#### **Slope Maintenance Responsibility Report**

(2SW-C/C127)



#### List of Slope Maintenance Responsibility Area(s)

| 1                                                    | 2SW-C/C127            |                                      | Sub-Division      | 1              |
|------------------------------------------------------|-----------------------|--------------------------------------|-------------------|----------------|
|                                                      | Location              | WITHIN DD129 LOTS1714, 1             | 715 AND 1719      |                |
|                                                      | Responsible Lot/Party | DD129 LOT1714                        | Maintenance Agent | Not Applicable |
|