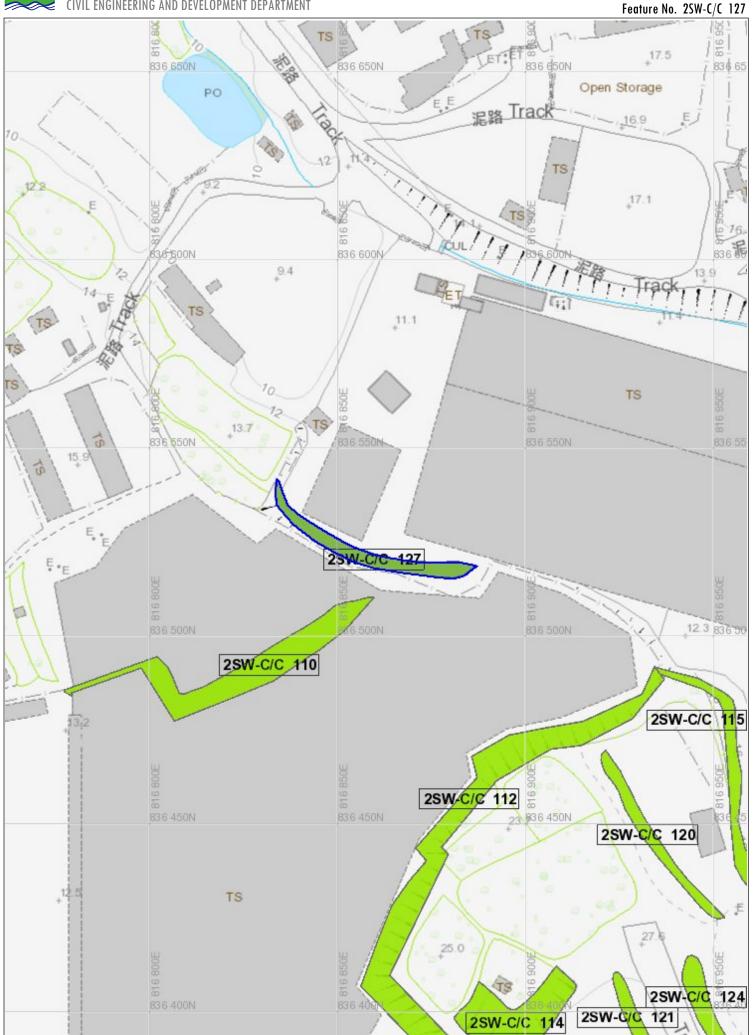

#### Application Site 申請地點 Lots 1709(Part), 1710(Part), 1711(Part), 1712(Part), 1713, 1714(Part), 1715(Part), 1719(Part), 2276S.A ss.2 (Part), 2276 S.A RP (Part), 2277 S.A, 2277S.B(Part), 2278, 2279S.A, 2279S.B(Part), 2280(Part), 2285 Part), 2286, 2287, 2288, 2289, 2291, 2292, 2294, 2295, 2296(Part), 2302 (Part), 2305(Part), 2306, 2310, 2311, 2312, 2313, 2314S.A, 2314RP (Part), 2317(Part), 2318(Part), 2320(Part), 2321, 2322, 2323, 2324, 2325 S.A, 2325S.B, 2325RP, 2326(Part), 2327(Part), 2328, 2329, 2344S.A (Part), 2344S.B(Part), 2348, 2349(Part), 2351(Part), 2352(Part), 2353 (Part) in D.D.129 & Adjoining Government Land, Lau Fau Shan, Yuen Long, N.T. (a) Full address / location demarcation district and lot number (if applicable) 詳細地址/地點/丈量約份及 地段號碼(如適用) Site area and/or gross floor area \_\_\_\_\_\_sq.m 涅力米区About 約 Not more than ☑Site area 地盤面積 involved 涉及的地盤面積及/或總樓面面 ☑Gross floor area 總樓面面積 17,658 sq.m 平方楽□About 約 饋 (c) Area of Government land included (if any) 4,176 sq.m 平方米 MAbout 約 所包括的政府土地面積(倘有)

| ation 申請摘要                                                                                                                                                                                                                                                                                                                                                                                                                                                                                                                                                                                                                                          |
|-----------------------------------------------------------------------------------------------------------------------------------------------------------------------------------------------------------------------------------------------------------------------------------------------------------------------------------------------------------------------------------------------------------------------------------------------------------------------------------------------------------------------------------------------------------------------------------------------------------------------------------------------------|
| nils in both English and Chinese <u>as far as possible</u> . This part will be circulated to relevant to the Town Planning Board's Website for browsing and free downloading by the public and ning Enquiry Counters of the Planning Department for general information.) 文填寫。此部分將會發送予相關諮詢人士、上載至城市規劃委員會網頁供公眾免費瀏覽及習規劃資料查詢遞以供一般參閱。)                                                                                                                                                                                                                                                                                                                   |
| (For Official Use Only) (謝勿填寫此欄)                                                                                                                                                                                                                                                                                                                                                                                                                                                                                                                                                                                                                    |
| Lots 1709(Part), 1710(Part), 1711(Part), 1712(Part), 1713, 1714(Part), 1715(Part), 1719 (Part), 2276S.A ss.2 (Part), 2276 S.A RP (Part), 2277S.A, 2277S.B(Part), 2278, 2279S.A, 2279S.B(Part), 2280(Part), 2285(Part), 2286, 2287, 2288, 2289, 2291, 2292, 2294, 2295, 2296(Part), 2302(Part), 2305(Part), 2306, 2310, 2311, 2312, 2313, 2314S.A, 2314RP(Part), 2317(Part), 2318(Part), 2320(Part), 2321, 2322, 2323, 2324, 2325S.A, 2325S.B, 2325RP, 2326(Part), 2327(Part), 2328, 2329, 2344S.A(Part), 2344S.B(Part), 2348, 2349(Part), 2351 (Part), 2352(Part), 2353(Part) in D.D.129 & Adjoining Government Land, Lau Fau Shan, Yuen Long, N.T. |
| '2,6940 sq. m 平方米 ☑ About 約                                                                                                                                                                                                                                                                                                                                                                                                                                                                                                                                                                                                                         |
| (includes Government land of 包括政府土地 4,176 sq. m 平方米 ☑ About 約)                                                                                                                                                                                                                                                                                                                                                                                                                                                                                                                                                                                      |
| Approved Lau Fau Shan and Tsim Bei Tsui Outline Zoning Plan<br>No. S/YL-LFS/11                                                                                                                                                                                                                                                                                                                                                                                                                                                                                                                                                                      |
| 'Residential (Group E)' ("R(E)")                                                                                                                                                                                                                                                                                                                                                                                                                                                                                                                                                                                                                    |
| •                                                                                                                                                                                                                                                                                                                                                                                                                                                                                                                                                                                                                                                   |
| ☑ Temporary Use/Development in Rural Areas for a Period of 位於鄉郊地區的臨時用途/發展為期                                                                                                                                                                                                                                                                                                                                                                                                                                                                                                                                                                         |
| ☑ Year(s) 年 <u>3</u> □ Month(s) 月                                                                                                                                                                                                                                                                                                                                                                                                                                                                                                                                                                                                                   |
| □ Renewal of Planning Approval for Temporary Use/Development in Rural Areas for a Period of 位於鄉郊地區臨時用途/發展的規劃許可續期為期                                                                                                                                                                                                                                                                                                                                                                                                                                                                                                                                  |
| □ Year(s) 年 □ Month(s) 月 □                                                                                                                                                                                                                                                                                                                                                                                                                                                                                                                                                                                                                          |
| Temporary Logistics Centre with Ancillary Office & Parking of Vehicle for a Period of 3 Years                                                                                                                                                                                                                                                                                                                                                                                                                                                                                                                                                       |
|                                                                                                                                                                                                                                                                                                                                                                                                                                                                                                                                                                                                                                                     |
|                                                                                                                                                                                                                                                                                                                                                                                                                                                                                                                                                                                                                                                     |