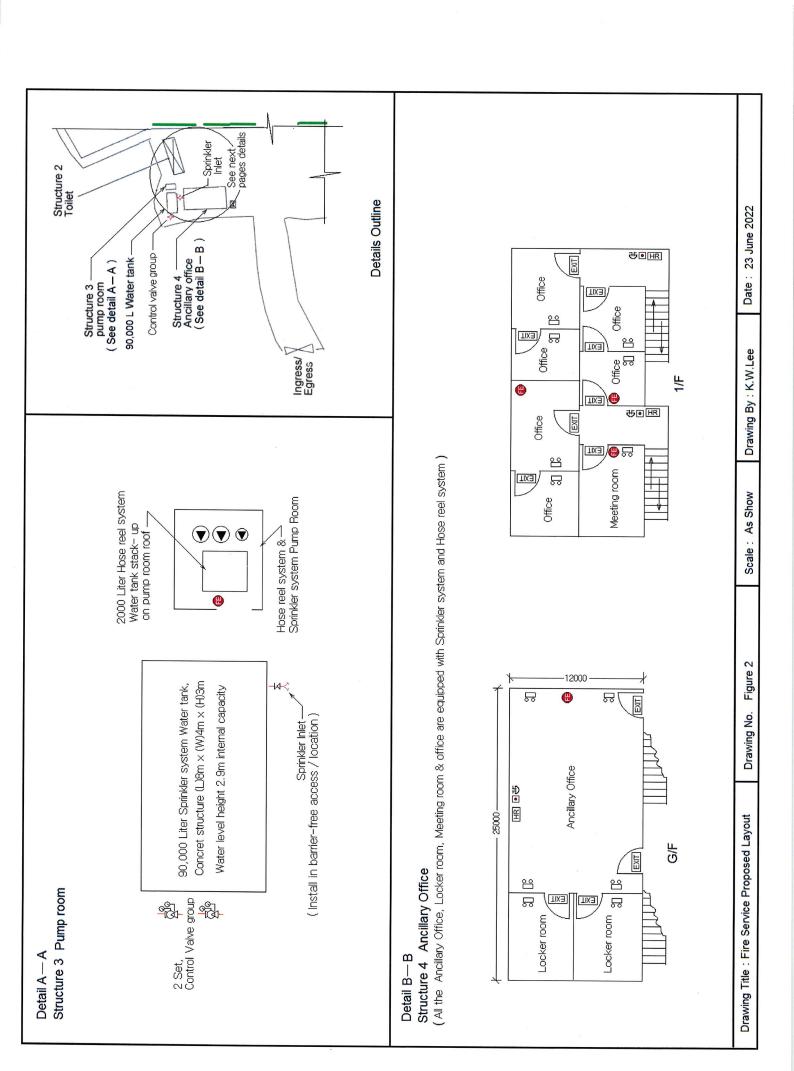

| (A) Temporary Use/Development of Land and/or Building Not Exceeding 3 Years in Rural Areas 位於鄉郊地區土地上及/或建築物內進行為期不超過三年的臨時用途/發展 (For Renewal of Permission for Temporary Use or Development in Rural Areas, please proceed to Part (B)) (如屬位於鄉郊地區臨時用途/發展的規劃許可續期,請填寫(B)部分)  Temporary Logistics Centre with Ancillary Office & Parking of |           |
|---------------------------------------------------------------------------------------------------------------------------------------------------------------------------------------------------------------------------------------------------------------------------------------------------------------------------------------|-----------|
|                                                                                                                                                                                                                                                                                                                                       |           |
| Temporary Logistics Centre with Ancillary Office & Parking of                                                                                                                                                                                                                                                                         |           |
| Temporary Logistics Centre with Ancillary Office & Parking of Vehicle for a Period of 3 Years                                                                                                                                                                                                                                         |           |
| (a) Proposed use(s)/development 擬議用途/發展                                                                                                                                                                                                                                                                                               |           |
| (Please illustrate the details of the proposal on a layout plan) (請用平面圖說明擬談詳情)                                                                                                                                                                                                                                                        |           |
| (b) Effective period of                                                                                                                                                                                                                                                                                                               |           |
| (c) Development Schedule 發展細節表                                                                                                                                                                                                                                                                                                        |           |
| Proposed uncovered land area 擬議露天土地面積 9,432 sq.m ☑About ≤                                                                                                                                                                                                                                                                             |           |
| Sq.m MAOOUL Sq                                                                                                                                                                                                                                                                                                                        | (j)       |
| Troposed minoci or oundings/structures 擬級延業物/ 梅葉物製目                                                                                                                                                                                                                                                                                   |           |
| Proposed domestic floor area 擬議住用樓面面積 NA sq.m ☑About #                                                                                                                                                                                                                                                                                | <b>a</b>  |
| Proposed non-domestic floor area 擬議非住用樓面面積 Not more than 17,658 sq.m □About ≤                                                                                                                                                                                                                                                         | 勺         |
| Proposed gross floor area 擬議總樓面面積 Not more than 17,658 sq.m □About ≤                                                                                                                                                                                                                                                                  | -         |
| Proposed height and use(s) of different floors of buildings/structures (if applicable) 建築物/構築物的擬議高度及不同核的擬議用途 (如適用) (Please use separate sheets if the space below is insufficient) (如以下空間不足,謂另頁說明)                                                                                                                                    | 層         |
| Structure 1: Warehouse for logistics use (Not exceeding 13m, 1 storey),  Structure 2: Toilet (Not exceeding 3.5m, 1 storey), Structure 3: Water tank and pump room (Not exceeding 5m, 1 storey), Structure 4: Ancillary office (Not exceeding 6.5m, 2 storeys), Structure 5: Guard room                                               |           |
| (Not exceeding 3.5m, 1 storey), Structure 6: Toilet (Not exceeding 3m, 1 storey)                                                                                                                                                                                                                                                      |           |
| Proposed number of car parking spaces by types 不同種類停車位的擬議數目                                                                                                                                                                                                                                                                           |           |
| Private Car Parking Spaces 私家車車位 4 spaces of 5m x 2.5m                                                                                                                                                                                                                                                                                |           |
| Motorcycle Parking Spaces 電單車車位 Nil                                                                                                                                                                                                                                                                                                   |           |
| Light Goods Vehicle Parking Spaces 輕型貨車泊車位NilMedium Goods Vehicle Parking Spaces 中型貨車泊車位5 spaces of 11m x 3.5m for MGV & HGV                                                                                                                                                                                                          |           |
| Medium Goods Vehicle Parking Spaces 中型貨車泊車位5 spaces of 11m x 3.5m for MGV & HGVHeavy Goods Vehicle Parking Spaces 重型貨車泊車位Nil                                                                                                                                                                                                          |           |
| Others (Please Specify) 其他 (請列明)  NA                                                                                                                                                                                                                                                                                                  | <b></b> , |
|                                                                                                                                                                                                                                                                                                                                       |           |
| Proposed number of loading/unloading spaces 上落客貨車位的擬議數目                                                                                                                                                                                                                                                                               |           |
| Taxi Spaces 的士車位 Nil                                                                                                                                                                                                                                                                                                                  |           |
| Coach Spaces 旅遊巴車位 Nil                                                                                                                                                                                                                                                                                                                | ••••      |
| Light Goods Vehicle Spaces 輕型貨車車位  Nil  Noting Goods Vehicle Spaces 哲學學學中華位  Noting Goods Vehicle Spaces 哲學學學中華                                                                                                                                                                                                                       | ·····     |
| Medium Goods Vehicle Spaces 中型貨車車位10 space of 11m x 3.5m for MGV & HGVHeavy Goods Vehicle Spaces 重型貨車車位Nil                                                                                                                                                                                                                            | •••••     |
| Others (Please Specify) 其他 (謂列明)  5 spaces of 16m x 3.5m for container tractor trailer                                                                                                                                                                                                                                                | r/        |