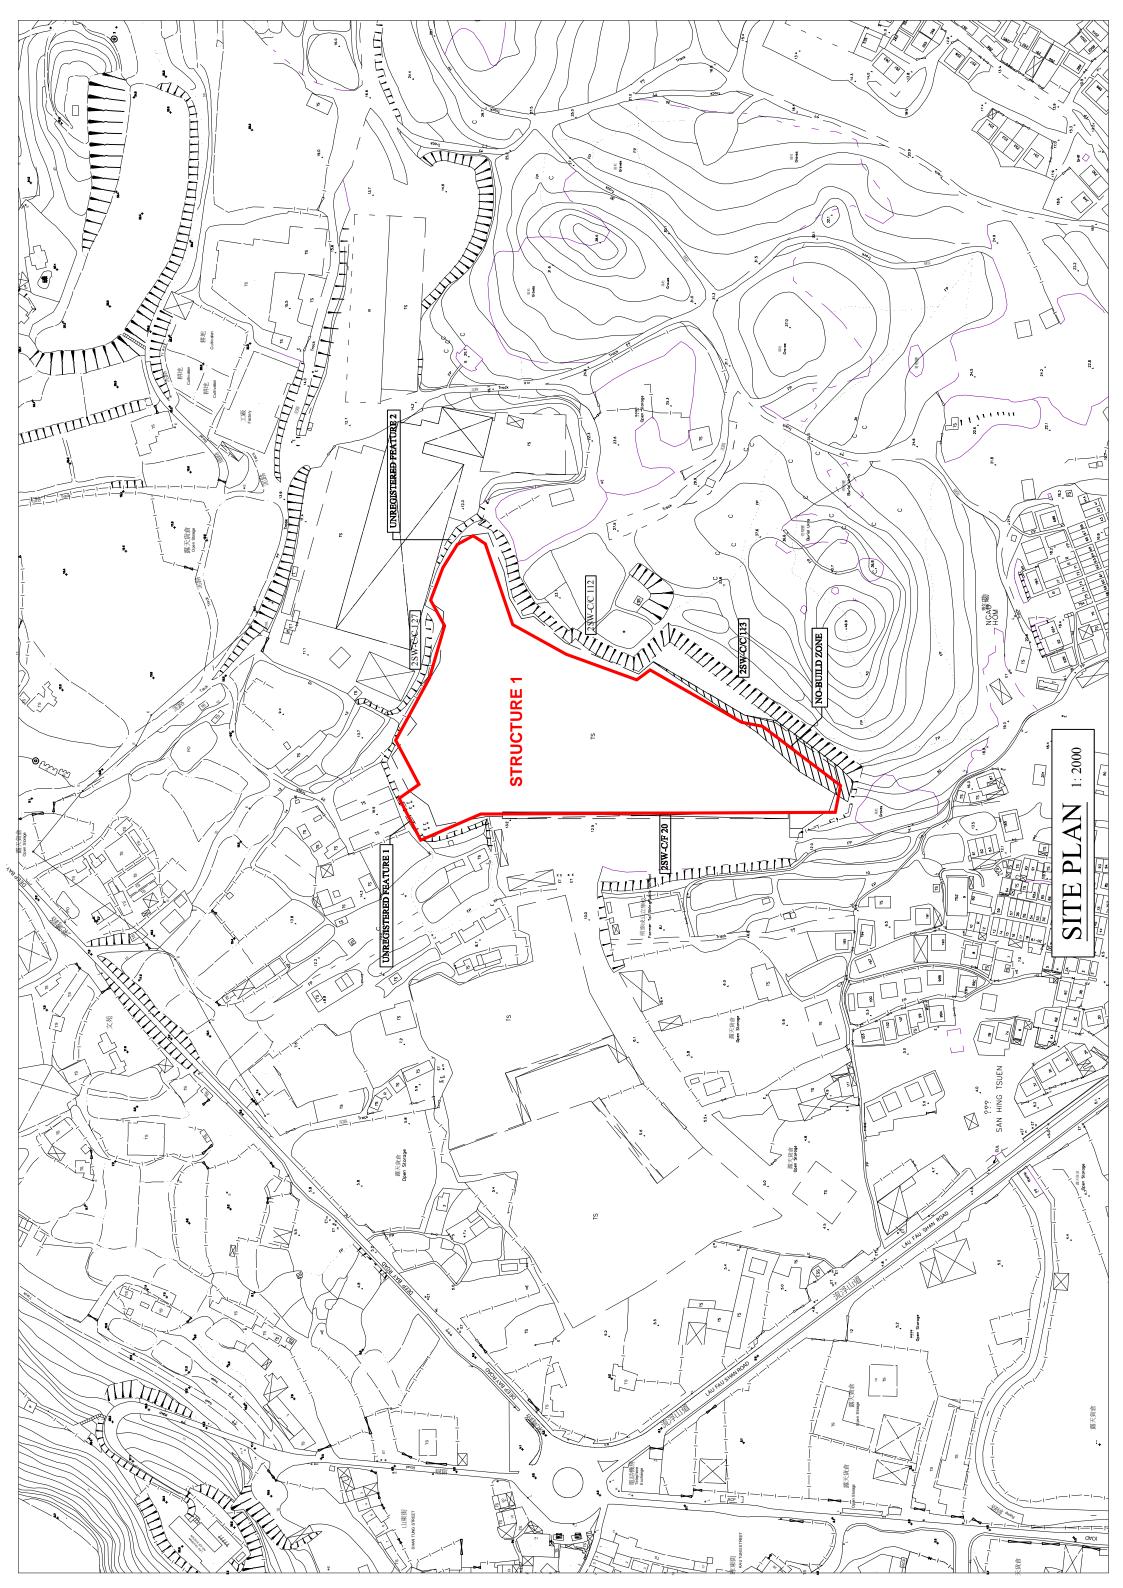

#### Application Site 申請地點 Lots 1709(Part), 1710(Part), 1711(Part), 1712(Part), 1713, 1714(Part), 1715(Part), 1719(Part), 2276S.A ss.2 (Part), 2276 S.A RP (Part), 2277 S.A, 2277S.B(Part), 2278, 2279S.A, 2279S.B(Part), 2280(Part), 2285 Part), 2286, 2287, 2288, 2289, 2291, 2292, 2294, 2295, 2296(Part), 2302 (Part), 2305(Part), 2306, 2310, 2311, 2312, 2313, 2314S.A, 2314RP (Part), 2317(Part), 2318(Part), 2320(Part), 2321, 2322, 2323, 2324, 2325 S.A, 2325S.B, 2325RP, 2326(Part), 2327(Part), 2328, 2329, 2344S.A (Part), 2344S.B(Part), 2348, 2349(Part), 2351(Part), 2352(Part), 2353 (Part) in D.D.129 & Adjoining Government Land, Lau Fau Shan, Yuen Long, N.T. (a) Full address / location demarcation district and lot number (if applicable) 詳細地址/地點/丈量約份及 地段號碼(如適用) Site area and/or gross floor area \_\_\_\_\_\_sq.m 涅力米区About 約 Not more than ☑Site area 地盤面積 involved 涉及的地盤面積及/或總樓面面 ☑Gross floor area 總樓面面積 17,658 sq.m 平方楽□About 約 饋 (c) Area of Government land included (if any) 4,176 sq.m 平方米 MAbout 約 所包括的政府土地面積(倘有)