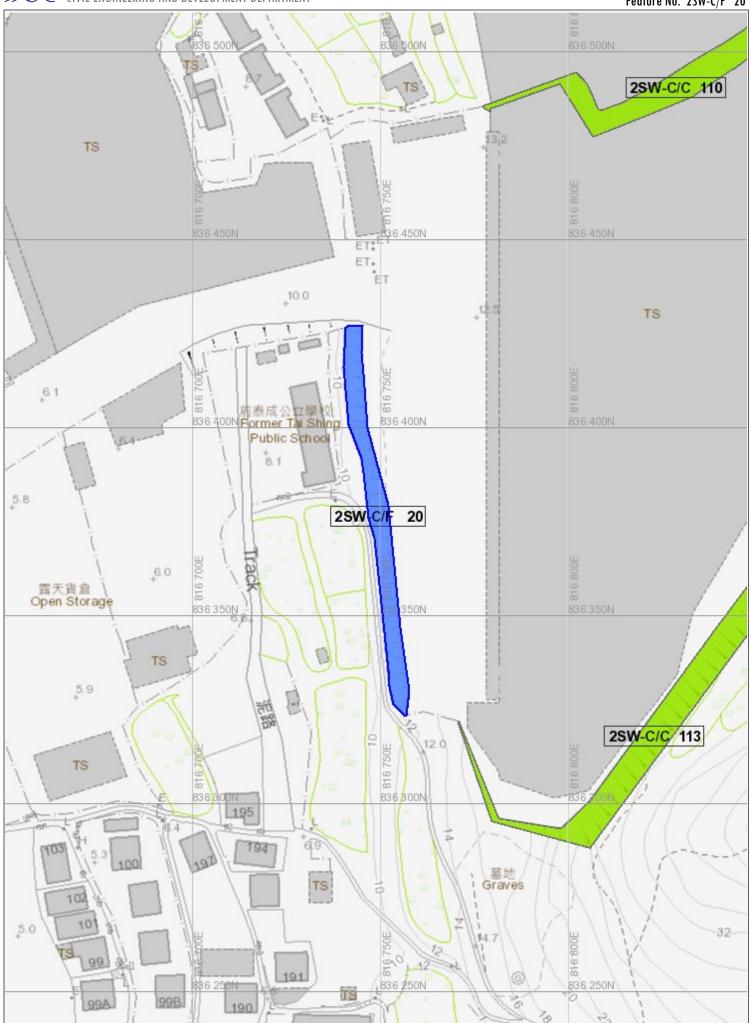

istance from Crest(m): 0

Consequence Category:

**Engineering Judgement:** 

Section No: 2-2

Type of Toe Facility:

Distance from Toe(m):

Type of Crest Facility:

Distance from Crest(m):

Consequence Category:

**Engineering Judgement:** 

Sign of Seepage:

Criterion A satisfied:

Sign of Distress:

Criterion D satisfied:

Non-routine maintenance required:

Note:

Masonry wall/Masonry facing:

Note:

Consequence category (for critical section):

Observations: N/A

**Emergency Action Required:** 

Action By: N/A

## **ACTION TO INITIATE PREVENTIVE WORKS**

Criterion A/Criterion D: N/A

Action By: N/A

Further Study:

Action By: N/A

## OTHER EXTERNAL ACTION

Check / repair Services:

Action By: N/A

Non-routine Maintenance:

Action By: N/A

## <u>PHOTO</u>







Feature No. 2SW-C/F 20



#### Slope Maintenance Responsibility Report

(2SW-C/C110)



#### List of Slope Maintenance Responsibility Area(s)

| 1                                         | 2SW-C/C110                                |                                                   | <b>Sub-Division</b>          | 1              |  |
|-------------------------------------------|-------------------------------------------|---------------------------------------------------|------------------------------|----------------|--|
|                                           | Location                                  | WITHIN DD129 LOTS2292, 2277A, 2278, 2279A & 2812D |                              |                |  |
|                                           | Responsible Lot/Party                     | DD129 Lot229