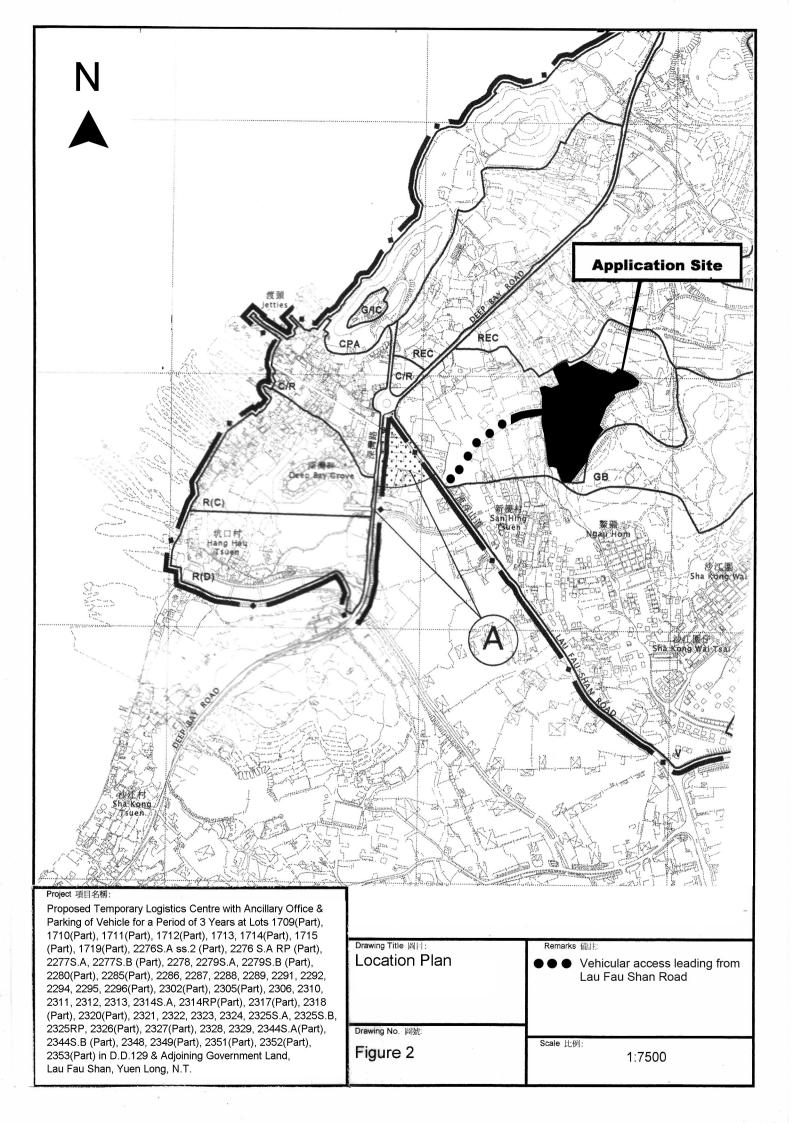

#### Application Site 申請地點 Lots 1709(Part), 1710(Part), 1711(Part), 1712(Part), 1713, 1714(Part), 1715(Part), 1719(Part), 2276S.A ss.2 (Part), 2276 S.A RP (Part), 2277 S.A, 2277S.B(Part), 2278, 2279S.A, 2279S.B(Part), 2280(Part), 2285 Part), 2286, 2287, 2288, 2289, 2291, 2292, 2294, 2295, 2296(Part), 2302 (Part), 2305(Part), 2306, 2310, 2311, 2312, 2313, 2314S.A, 2314RP (Part), 2317(Part), 2318(Part), 2320(Part), 2321, 2322, 2323, 2324, 2325 S.A, 2325S.B, 2325RP, 2326(Part), 2327(Part), 2328, 2329, 2344S.A (Part), 2344S.B(Part), 2348, 2349(Part), 2351(Part), 2352(Part), 2353 (Part) in D.D.129 & Adjoining Government Land, Lau Fau Shan, Yuen Long, N.T. (a) Full address / location demarcation district and lot number (if applicable) 詳細地址/地點/丈量約份及 地段號碼(如適用) Site area and/or gross floor area \_\_\_\_\_\_sq.m 涅力米区About 約 Not more than ☑Site area 地盤面積 involved 涉及的地盤面積及/或總樓面面 ☑Gross floor area 總樓面面積 17,658 sq.m 平方楽□About 約 饋 (c) Area of Government land included (if any) 4,176 sq.m 平方米 MAbout 約 所包括的政府土地面積(倘有)