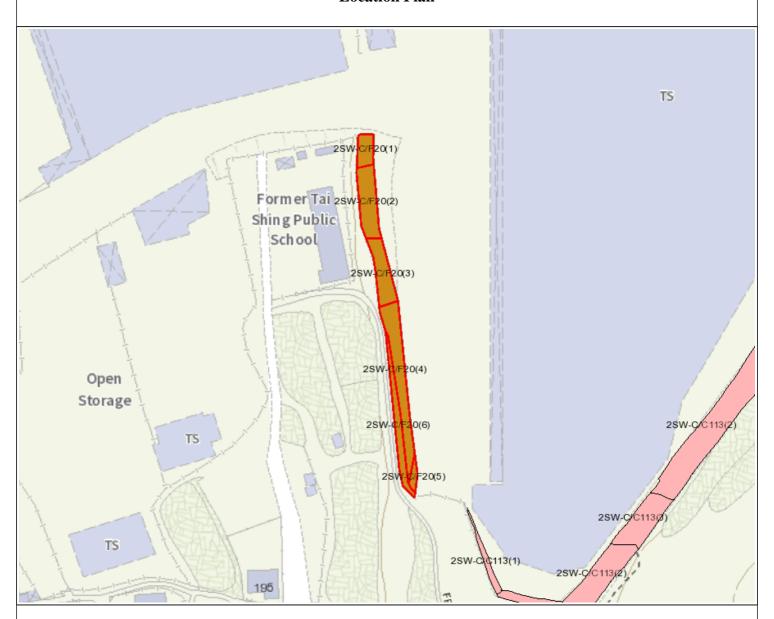

#### Application Site 申請地點 Lots 1709(Part), 1710(Part), 1711(Part), 1712(Part), 1713, 1714(Part), 1715(Part), 1719(Part), 2276S.A ss.2 (Part), 2276 S.A RP (Part), 2277 S.A, 2277S.B(Part), 2278, 2279S.A, 2279S.B(Part), 2280(Part), 2285 Part), 2286, 2287, 2288, 2289, 2291, 2292, 2294, 2295, 2296(Part), 2302 (Part), 2305(Part), 2306, 2310, 2311, 2312, 2313, 2314S.A, 2314RP (Part), 2317(Part), 2318(Part), 2320(Part), 2321, 2322, 2323, 2324, 2325 S.A, 2325S.B, 2325RP, 2326(Part), 2327(Part), 2328, 2329, 2344S.A (Part), 2344S.B(Part), 2348, 2349(Part), 2351(Part), 2352(Part), 2353 (Part) in D.D.129 & Adjoining Government Land, Lau Fau Shan, Yuen Long, N.T. (a) Full address / location demarcation district and lot number (if applicable) 詳細地址/地點/丈量約份及 地段號碼(如適用) Site area and/or gross floor area \_\_\_\_\_\_sq.m 涅力米区About 約 Not more than ☑Site area 地盤面積 involved 涉及的地盤面積及/或總樓面面 ☑Gross floor area 總樓面面積 17,658 sq.m 平方楽□About 約 饋 (c) Area of Government land included (if any) 4,176 sq.m 平方米 MAbout 約 所包括的政府土地面積(倘有)