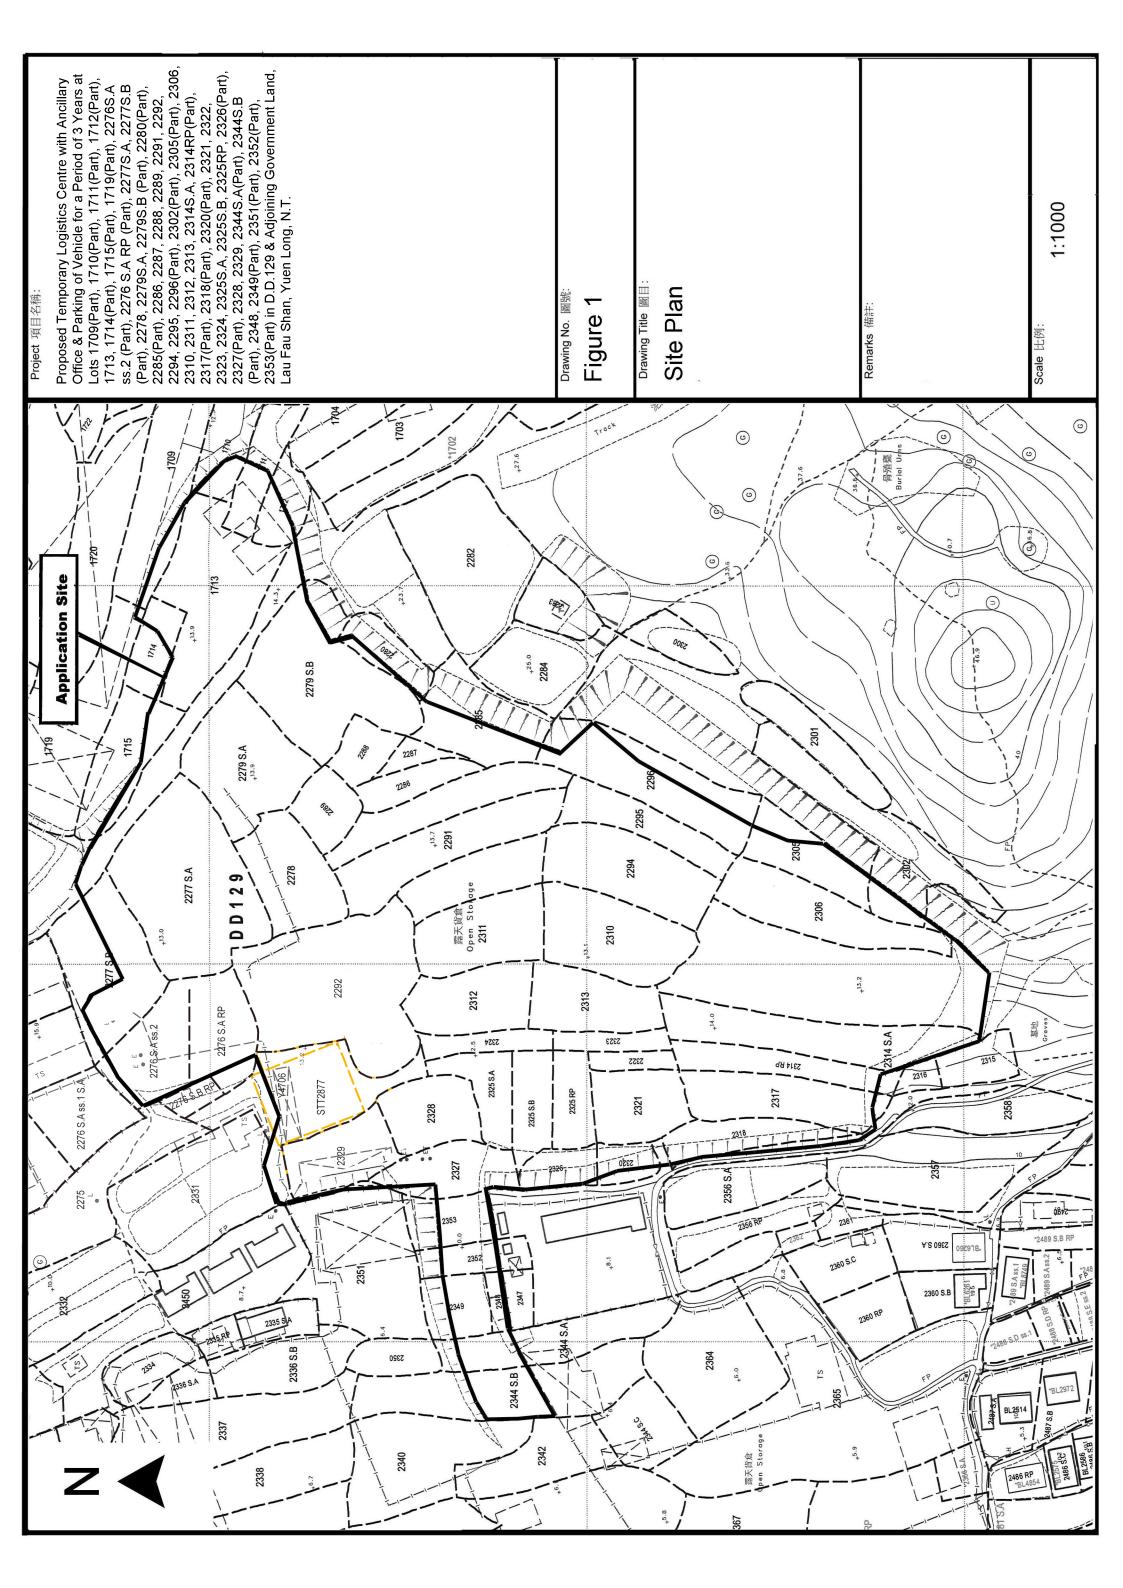

#### Application Site 申請地點 Lots 1709(Part), 1710(Part), 1711(Part), 1712(Part), 1713, 1714(Part), 1715(Part), 1719(Part), 2276S.A ss.2 (Part), 2276 S.A RP (Part), 2277 S.A, 2277S.B(Part), 2278, 2279S.A, 2279S.B(Part), 2280(Part), 2285 Part), 2286, 2287, 2288, 2289, 2291, 2292, 2294, 2295, 2296(Part), 2302 (Part), 2305(Part), 2306, 2310, 2311, 2312, 2313, 2314S.A, 2314RP (Part), 2317(Part), 2318(Part), 2320(Part), 2321, 2322, 2323, 2324, 2325 S.A, 2325S.B, 2325RP, 2326(Part), 2327(Part), 2328, 2329, 2344S.A (Part), 2344S.B(Part), 2348, 2349(Part), 2351(Part), 2352(Part), 2353 (Part) in D.D.129 & Adjoining Government Land, Lau Fau Shan, Yuen Long, N.T. (a) Full address / location demarcation district and lot number (if applicable) 詳細地址/地點/丈量約份及 地段號碼(如適用) Site area and/or gross floor area \_\_\_\_\_\_sq.m 涅力米区About 約 Not more than ☑Site area 地盤面積 involved 涉及的地盤面積及/或總樓面面 ☑Gross floor area 總樓面面積 17,658 sq.m 平方楽□About 約 饋 (c) Area of Government land included (if any) 4,176 sq.m 平方米 MAbout 約 所包括的政府土地面積(倘有)