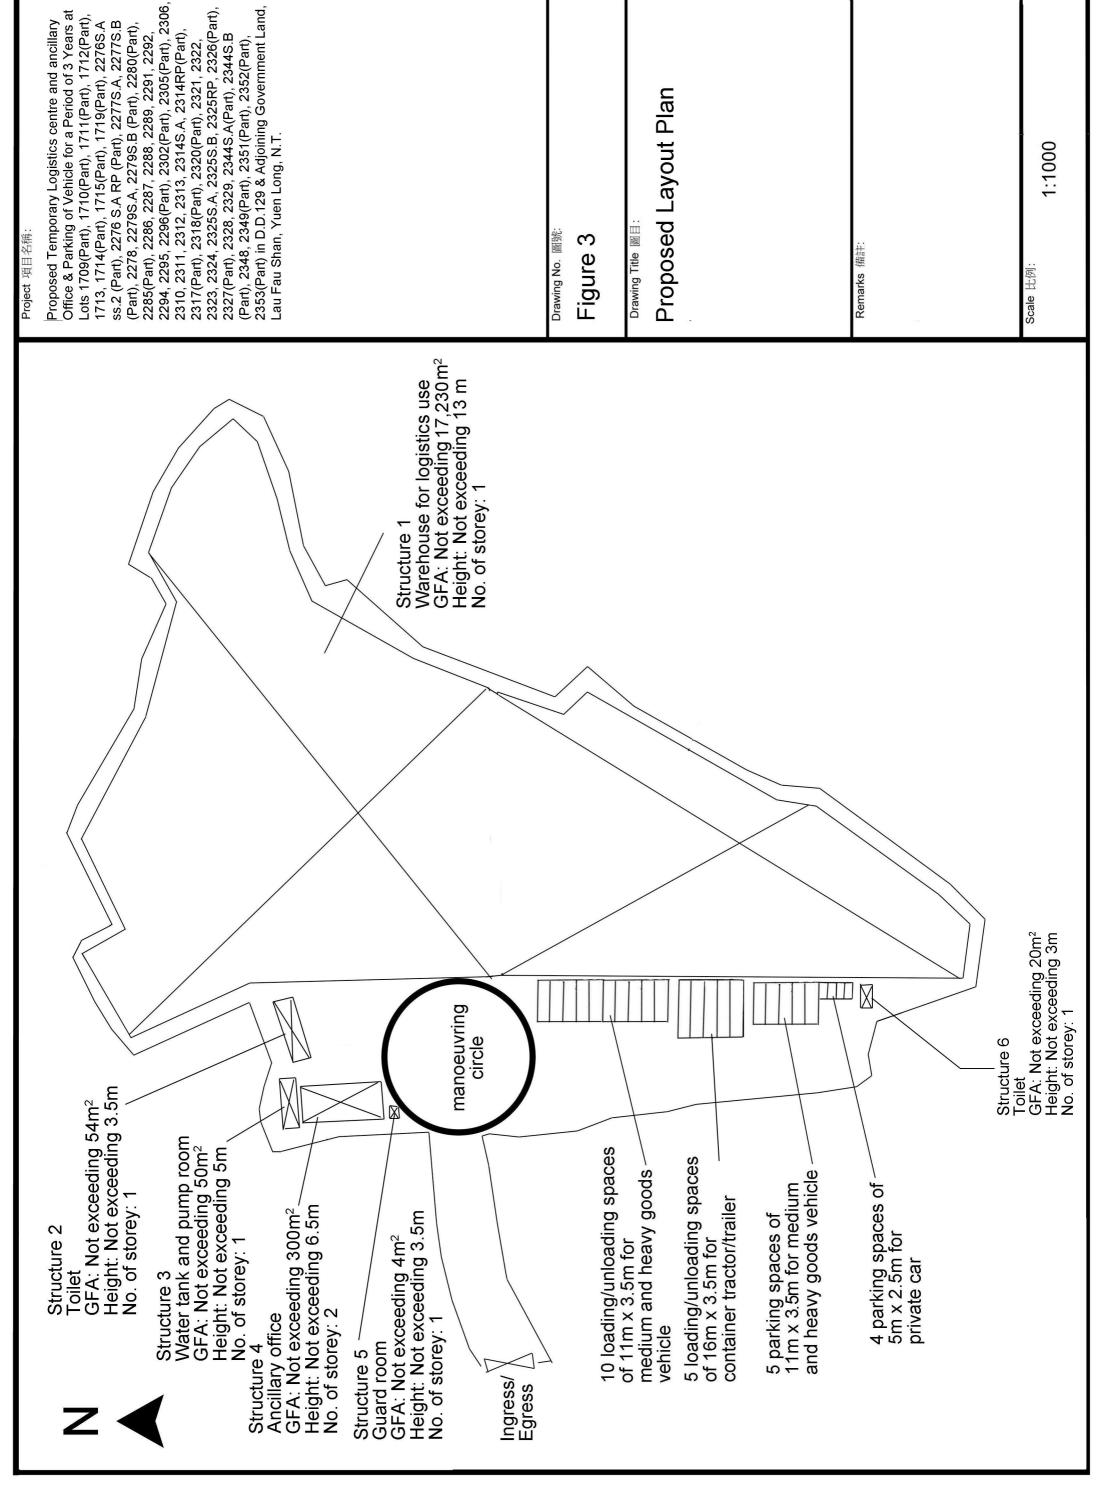

| (A) Temporary Use/Development of Land and/or Building Not Exceeding 3 Years in Rural Areas 位於鄉郊地區土地上及/或建築物內進行為期不超過三年的臨時用途/發展 (For Renewal of Permission for Temporary Use or Development in Rural Areas, please proceed to Part (B)) (如屬位於鄉郊地區臨時用途/發展的規劃許可續期,請填寫(B)部分)  Temporary Logistics Centre with Ancillary Office & Parking of |           |
|---------------------------------------------------------------------------------------------------------------------------------------------------------------------------------------------------------------------------------------------------------------------------------------------------------------------------------------|-----------|
|                                                                                                                                                                                                                                                                                                                                       |           |
| Temporary Logistics Centre with Ancillary Office & Parking of                                                                                                                                                                                                                                                                         |           |
| Temporary Logistics Centre with Ancillary Office & Parking of Vehicle for a Period of 3 Years                                                                                                                                                                                                                                         |           |
| (a) Proposed use(s)/development 擬議用途/發展                                                                                                                                                                                                                                                                                               |           |
| (Please illustrate the details of the proposal on a layout plan) (請用平面圖說明擬談詳情)                                                                                                                                                                                                                                                        |           |
| (b) Effective period of                                                                                                                                                                                                                                                                                                               |           |
| (c) Development Schedule 發展細節表                                                                                                                                                                                                                                                                                                        |           |
| Proposed uncovered land area 擬議露天土地面積 9,432 sq.m ☑About ≤                                                                                                                                                                                                                                                                             |           |
| Sq.m MAOOUL Sq                                                                                                                                                                                                                                                                                                                        | (j)       |
| Troposed minoci or oundings/structures 擬級延業物/ 梅葉物製目                                                                                                                                                                                                                                                                                   |           |
| Proposed domestic floor area 擬議住用樓面面積 NA sq.m ☑About #                                                                                                                                                                                                                                                                                | <b>a</b>  |
| Proposed non-domestic floor area 擬議非住用樓面面積 Not more than 17,658 sq.m □About ≤                                                                                                                                                                                                                                                         | 勺         |
| Proposed gross floor area 擬議總樓面面積 Not more than 17,658 sq.m □About ≤                                                                                                                                                                                                                                                                  | -         |
| Proposed height and use(s) of different floors of buildings/structures (if applicable) 建築物/構築物的擬議高度及不同核的擬議用途 (如適用) (Please use separate sheets if the space below is insufficient) (如以下空間不足,謂另頁說明)                                                                                                                                    | 層         |
| Structure 1: Warehouse for logistics use (Not exceeding 13m, 1 storey),  Structure 2: Toilet (Not exceeding 3.5m, 1 storey), Structure 3: Water tank and pump room (Not exceeding 5m, 1 storey), Structure 4: Ancillary office (Not exceeding 6.5m, 2 storeys), Structure 5: Guard room                                               |           |
| (Not exceeding 3.5m, 1 storey), Structure 6: Toilet (Not exceeding 3m, 1 storey)                                                                                                                                                                                                                                                      |           |
| Proposed number of car parking spaces by types 不同種類停車位的擬議數目                                                                                                                                                                                                                                                                           |           |
| Private Car Parking Spaces 私家車車位 4 spaces of 5m x 2.5m                                                                                                                                                                                                                                                                                |           |
| Motorcycle Parking Spaces 電單車車位 Nil                                                                                                                                                                                                                                                                                                   |           |
| Light Goods Vehicle Parking Spaces 輕型貨車泊車位NilMedium Goods Vehicle Parking Spaces 中型貨車泊車位5 spaces of 11m x 3.5m for MGV & HGV                                                                                                                                                                                                          |           |
| Medium Goods Vehicle Parking Spaces 中型貨車泊車位5 spaces of 11m x 3.5m for MGV & HGVHeavy Goods Vehicle Parking Spaces 重型貨車泊車位Nil                                                                                                                                                                                                          |           |
| Others (Please Specify) 其他 (請列明)  NA                                                                                                                                                                                                                                                                                                  | <b></b> , |
|                                                                                                                                                                                                                                                                                                                                       |           |
| Proposed number of loading/unloading spaces 上落客貨車位的擬議數目                                                                                                                                                                                                                                                                               |           |
| Taxi Spaces 的士車位 Nil                                                                                                                                                                                                                                                                                                                  |           |
| Coach Spaces 旅遊巴車位 Nil                                                                                                                                                                                                                                                                                                                | ••••      |
| Light Goods Vehicle Spaces 輕型貨車車位  Nil  Noting Goods Vehicle Spaces 哲學學學中華位  Noting Goods Vehicle Spaces 哲學學學中華                                                                                                                                                                                                                       | ·····     |
| Medium Goods Vehicle Spaces 中型貨車車位10 space of 11m x 3.5m for MGV & HGVHeavy Goods Vehicle Spaces 重型貨車車位Nil                                                                                                                                                                                                                            | •••••     |
| Others (Please Specify) 其他 (謂列明)  5 spaces of 16m x 3.5m for container tractor trailer                                                                                                                                                                                                                                                | r/        |

| Proposed operating hours 擬議營運時間<br>7:00a.m to 9:00p.m. from Mondays to Saturdays. No operation on Sundays and public holidays. |                                                                           |                                                                               |                                                                                                                                                                                                                                                                                               |  |  |  |  |
|--------------------------------------------------------------------------------------------------------------------------------|---------------------------------------------------------------------------|-------------------------------------------------------------------------------|-----------------------------------------------------------------------------------------------------------------------------------------------------------------------------------------------------------------------------------------------------------------------------------------------|--|--|--|--|
|                                                                                                                                |                                                                           |                                                                               |                                                                                                                                                                                                                                                                                               |  |  |  |  |
| (d)                                                                                                                            | the site/subject building?<br>是否有單路通往地盤/<br>有關避棄物?                        |                                                                               | There is an existing access. (please indicate the street name, where appropriate) 有一條現有車路。(調註明車路名稱(如適用))  Vehicular track leading from Lau Fau Shan Road  □ There is a proposed access. (please illustrate on plan and specify the width) 有一條疑議車路。(請在圖則顯示,並註明車路的闊度)                           |  |  |  |  |
| (e)                                                                                                                            | Impacts of Developm                                                       | No 否                                                                          | <b>异</b> 散發展計劃的影響                                                                                                                                                                                                                                                                             |  |  |  |  |
|                                                                                                                                | (If necessary, please<br>give justifications/rea<br>響的措施,否則讀描             | use separate si<br>sons for hot pi                                            | ngets to indicate the proposed measures to minimise possible adverse impacts or roviding such measures. 如需要的話,謂另頁變示可盡量減少可能出現不良影                                                                                                                                                               |  |  |  |  |
| (i)                                                                                                                            | Does the development proposal involve alteration of existing building? 摄  | Yes是 □                                                                        | Please provide details 新提供詳情                                                                                                                                                                                                                                                                  |  |  |  |  |
| (ii)                                                                                                                           | Does the development proposal involve                                     | Yes是 🗆                                                                        | (Please indicate on site plan the boundary of concerned land/pond(s), and particulars of stream diversion, the extent of lilling of land/pond(s) and/or exervation of land) (商用地盤平面倒顯示有關土地/池塘界線、以及河道改造、環境、填土及/転挖土的細節及/或範圍)  Diversion of stream 河道改造  Filling of pond 填塊 Area of filling 填塊面積 |  |  |  |  |
|                                                                                                                                | the operation on the right?<br>擬議發展是否涉及右列的工程?                             | 770 否 071                                                                     | Depth of filling 填塘深度                                                                                                                                                                                                                                                                         |  |  |  |  |
| (iii)                                                                                                                          | Would the development proposal cause any adverse impacts? 擬議發展計劃會否造成不良影響? | On slopes 登<br>Afficeted by s<br>Landscape In<br>Tree Felling<br>Visual Impac | 交通       Yes 會 □       No 不會 □         ply 對供水       Yes 會 □       No 不會 □         對排水       Yes 會 □       No 不會 □         斜坡       Yes 會 □       No 不會 □         dopes 受斜坡影響       Yes 會 □       No 不會 □         npact 構成景観影響       Yes 會 □       No 不會 □                                    |  |  |  |  |