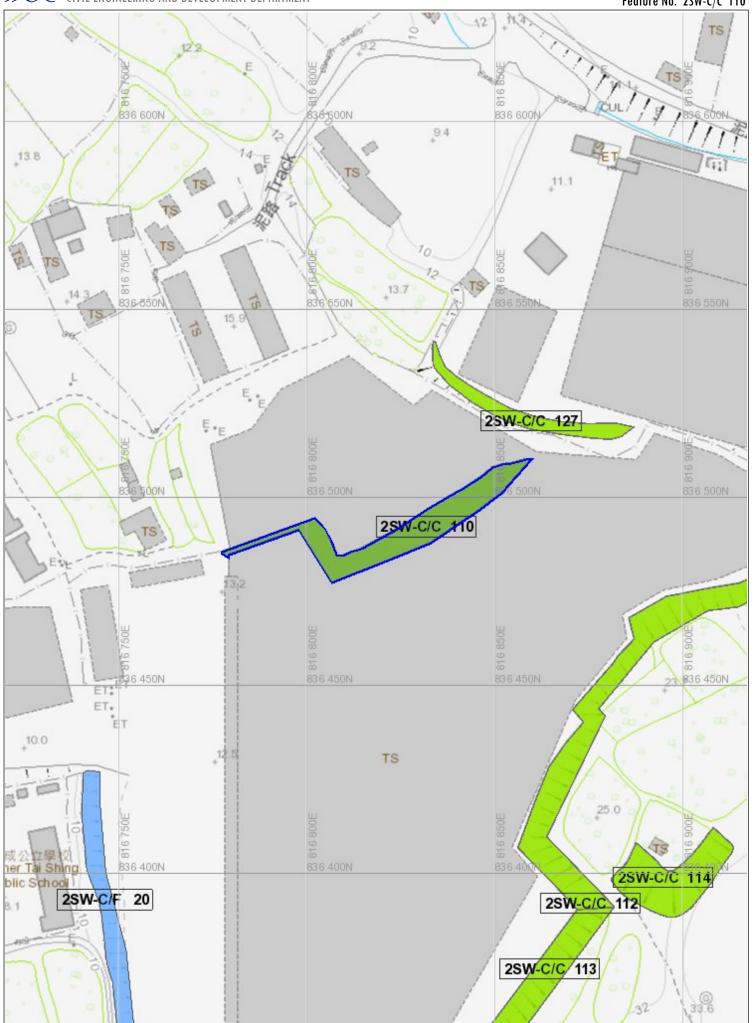

Distance from Crest(m): 0

Consequence Category:

**Engineering Judgement:** 

Section No: 2-2

Type of Toe Facility:

Distance from Toe(m):

Type of Crest Facility:

Distance from Crest(m):

Consequence Category:

**Engineering Judgement:** 

Sign of Seepage:

Criterion A satisfied:

Sign of Distress:

Criterion D satisfied:

Non-routine maintenance required:

Note:

Masonry wall/Masonry facing:

Note:

Consequence category (for critical section):

Observations: N/A

**Emergency Action Required:** 

Action By: N/A

## **ACTION TO INITIATE PREVENTIVE WORKS**

Criterion A/Criterion D: N/A

Action By: N/A

Further Study:

Action By: N/A

## OTHER EXTERNAL ACTION

Check / repair Services:

Action By: N/A

Non-routine Maintenance:

Action By: N/A

## <u>PHOTO</u>



Feature No. 2SW-C/C 110



### **Slope Maintenance Responsibility Report**

(2SW-C/C112)



#### List of Slope Maintenance Responsibility Area(s)

| 1                                         | 2SW-C/C112                             |                                   | Sub-Division                    | 1                     |
|-------------------------------------------|----------------------------------------|-----------------------------------|---------------------------------|-----------------------|
|                                           | <b>Location</b> PARTLY WITHIN LOT1710, |                                   | 1711, 1712, 2812D, 2279B, 2280, | , 2285, 2296 IN DD129 |
|                                           | Responsible Lot/Party                  | DD129 Lot1710                     | Maintenance