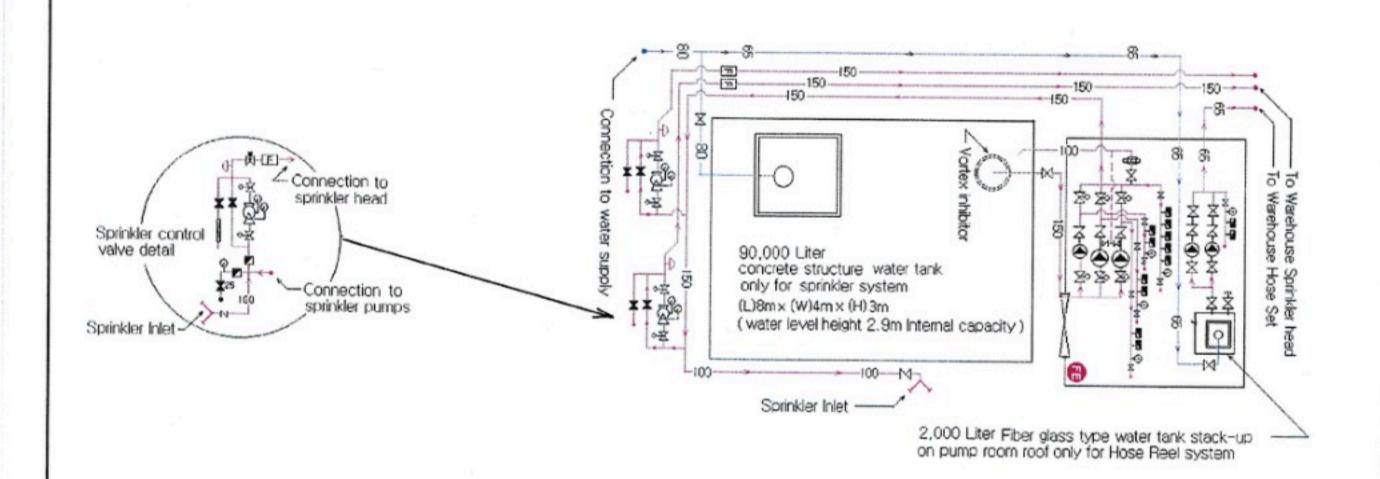

|   | 7. Justifications 理由                                                                                                                                                                                                                                                                                                                                                                                                                     |                          |
|---|------------------------------------------------------------------------------------------------------------------------------------------------------------------------------------------------------------------------------------------------------------------------------------------------------------------------------------------------------------------------------------------------------------------------------------------|--------------------------|
| • | The applicant is invited to provide justifications in support of the application. Use separate sheets if neces 現講申請人提供申請理由及支持其申請的資料。如有需要,請另頁說明)。                                                                                                                                                                                                                                                                                         | essary.                  |
|   | 1. The application site is subject to 13 previous planning permissions since 1998. Since 2014, been approved for exactly the same use within the same application site. In view of that additi proposed, a fresh planning application is submitted for the consideration of the Town Planning 2. The current application is a fresh planning application because the proposed layout is different proposed layout is different proposed. | onal structure is Board. |
| 1 | last planning permission No. A/YL-LFS/353. A new FSI plan is attached for the consideration 3. The proposed development conforms to the Town Planning Board Guidelines for Application and Port Back-up Uses (TPB PG-NO. 13F) because it is Category 2 Area.                                                                                                                                                                             | of D of FS.              |
|   | 4. The proposed development is a temporary use for a period of 3 years which would not jeopa planning intention of the current zoning.  5. The proposed development is not incompatible with the surrounding environment including                                                                                                                                                                                                       |                          |
| 1 | and port back-up activities.  6. Open storage & port back-up uses adjoining the application site such as No. A/YL-LFS/397 with planning permission. Similar preferential treatment should be granted to the current application.                                                                                                                                                                                                         | was granted              |
| 1 | 7. The applicant also submits the fire service installations proposal in support of his application submits information to show that he is still waiting for the water connection of WSD so that the of FSI proposal for the last planning permission No. A/YL-LFS/353 is yet to finish. (Annex 2)                                                                                                                                       | n. The applicant 7       |
| 1 | 8. Shortage of land for port back-up purpose in Lau Fau Shan.  9. The planning circumstance pertaining to the application site is similar to the recent approval storage yards and port back-up uses.                                                                                                                                                                                                                                    |                          |
|   | 10. Minimal traffic impact.  11. Insignificant environmental and noise impacts because the applied uses are housed within                                                                                                                                                                                                                                                                                                                | an enclosed              |
| ĺ | structure.  12. Insignificant drainage impact because surface U-channel is provided at the application site.                                                                                                                                                                                                                                                                                                                             |                          |
|   | 13. Neither recycling, cleaning, repairing, dismantling work nor workshop activity would be a application site.                                                                                                                                                                                                                                                                                                                          | llowed on the            |
|   |                                                                                                                                                                                                                                                                                                                                                                                                                                          |                          |
|   |                                                                                                                                                                                                                                                                                                                                                                                                                                          |                          |
|   |                                                                                                                                                                                                                                                                                                                                                                                                                                          |                          |
|   |                                                                                                                                                                                                                                                                                                                                                                                                                                          |                          |
| 1 |                                                                                                                                                                                                                                                                                                                                                                                                                                          |                          |
|   |                                                                                                                                                                                                                                                                                                                                                                                                                                          |                          |
|   |                                                                                                                                                                                                                                                                                                                                                                                                                                          |                          |
|   |                                                                                                                                                                                                                                                                                                                                                                                                                                          | •••••                    |
|   |                                                                                                                                                                                                                                                                                                                                                                                                                                          |                          |
|   |                                                                                                                                                                                                                                                                                                                                                                                                                                          | •                        |
|   |                                                                                                                                                                                                                                                                                                                                                                                                                                          |                          |
|   | 1                                                                                                                                                                                                                                                                                                                                                                                                                                        |                          |