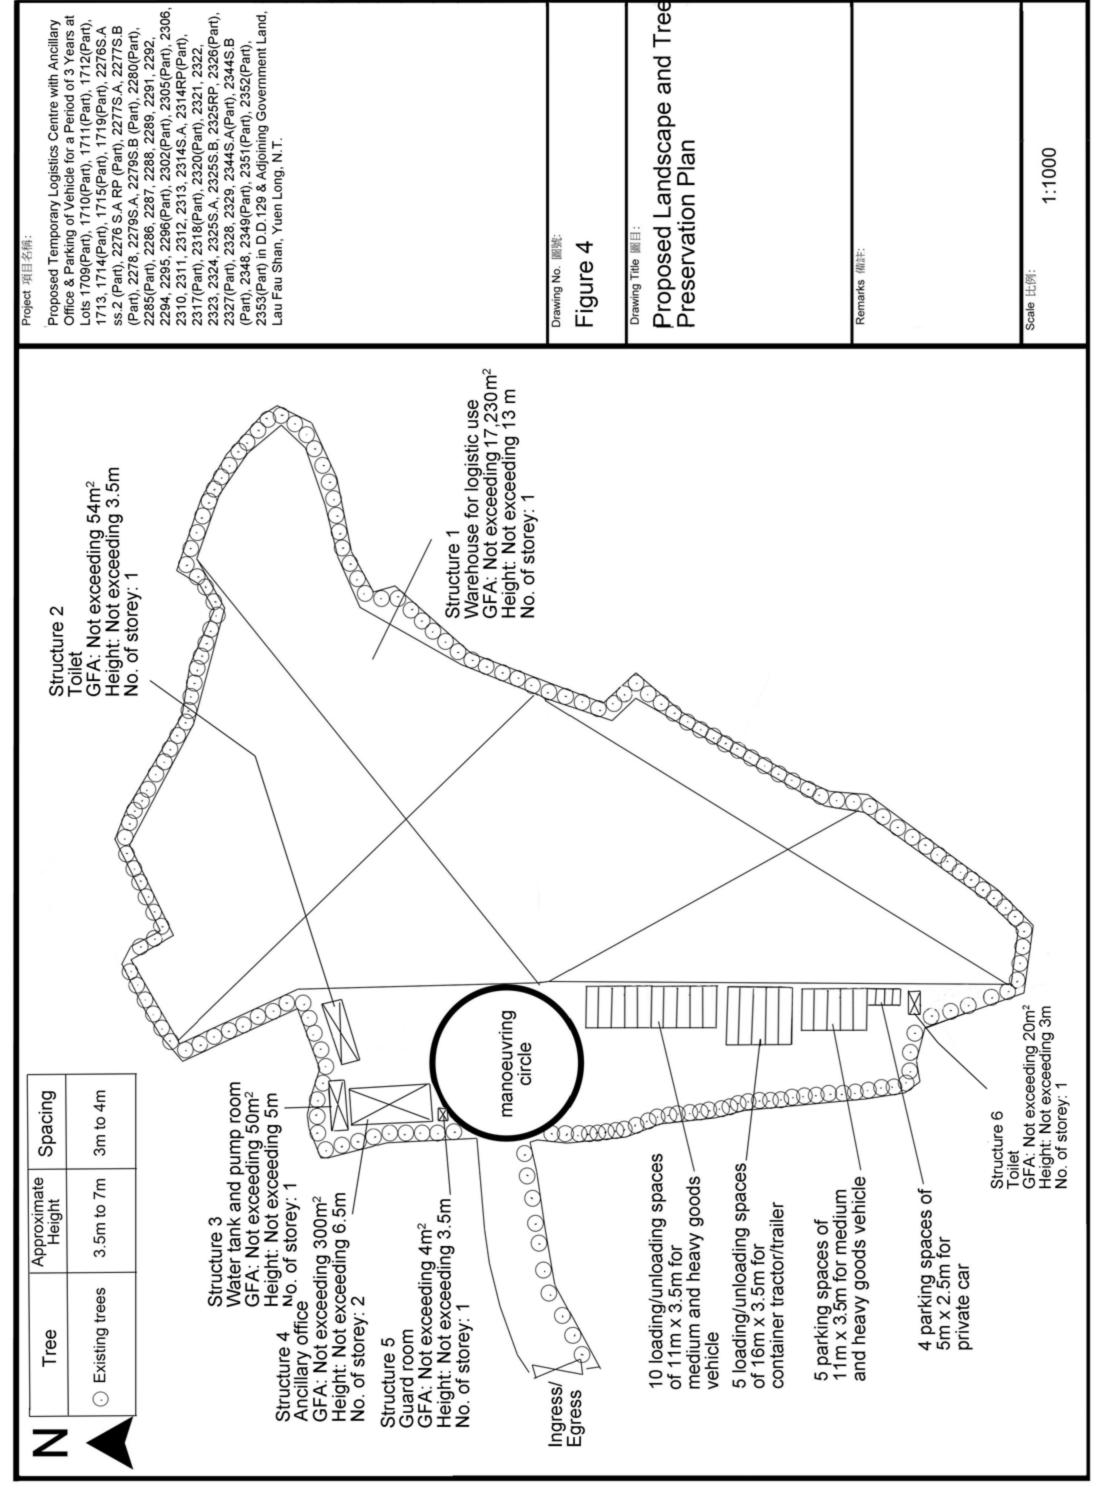

#### Application Site 申請地點 Lots 1709(Part), 1710(Part), 1711(Part), 1712(Part), 1713, 1714(Part), 1715(Part), 1719(Part), 2276S.A ss.2 (Part), 2276 S.A RP (Part), 2277 S.A, 2277S.B(Part), 2278, 2279S.A, 2279S.B(Part), 2280(Part), 2285 Part), 2286, 2287, 2288, 2289, 2291, 2292, 2294, 2295, 2296(Part), 2302 (Part), 2305(Part), 2306, 2310, 2311, 2312, 2313, 2314S.A, 2314RP (Part), 2317(Part), 2318(Part), 2320(Part), 2321, 2322, 2323, 2324, 2325 S.A, 2325S.B, 2325RP, 2326(Part), 2327(Part), 2328, 2329, 2344S.A (Part), 2344S.B(Part), 2348, 2349(Part), 2351(Part), 2352(Part), 2353 (Part) in D.D.129 & Adjoining Government Land, Lau Fau Shan, Yuen Long, N.T. (a) Full address / location demarcation district and lot number (if applicable) 詳細地址/地點/丈量約份及 地段號碼(如適用) Site area and/or gross floor area \_\_\_\_\_\_sq.m 涅力米区About 約 Not more than ☑Site area 地盤面積 involved 涉及的地盤面積及/或總樓面面 ☑Gross floor area 總樓面面積 17,658 sq.m 平方楽□About 約 饋 (c) Area of Government land included (if any) 4,176 sq.m 平方米 MAbout 約 所包括的政府土地面積(倘有)

| (A) Temporary Use/Development of Land and/or Building Not Exceeding 3 Years in Rural Areas 位於鄉郊地區土地上及/或建築物內進行為期不超過三年的臨時用途/發展 (For Renewal of Permission for Temporary Use or Development in Rural Areas, please proceed to Part (B)) (如屬位於鄉郊地區臨時用途/發展的規劃許可續期,請填寫(B)部分)  Temporary Logistics Centre with Ancillary Office & Parking of |           |
|---------------------------------------------------------------------------------------------------------------------------------------------------------------------------------------------------------------------------------------------------------------------------------------------------------------------------------------|-----------|
|                                                                                                                                                                                                                                                                                                                                       |           |
| Temporary Logistics Centre with Ancillary Office & Parking of                                                                                                                                                                                                                                                                         |           |
| Temporary Logistics Centre with Ancillary Office & Parking of Vehicle for a Period of 3 Years                                                                                                                                                                                                                                         |           |
| (a) Proposed use(s)/development 擬議用途/發展                                                                                                                                                                                                                                                                                               |           |
| (Please illustrate the details of the proposal on a layout plan) (請用平面圖說明擬談詳情)                                                                                                                                                                                                                                                        |           |
| (b) Effective period of                                                                                                                                                                                                                                                                                                               |           |
| (c) Development Schedule 發展細節表                                                                                                                                                                                                                                                                                                        |           |
| Proposed uncovered land area 擬議露天土地面積 9,432 sq.m ☑About ≤                                                                                                                                                                                                                                                                             |           |
| Sq.m MAOOUL Sq                                                                                                                                                                                                                                                                                                                        | (j)       |
| Troposed minoci or oundings/structures 擬級延業物/ 梅葉物製目                                                                                                                                                                                                                                                                                   |           |
| Proposed domestic floor area 擬議住用樓面面積 NA sq.m ☑About #                                                                                                                                                                                                                                                                                | <b>a</b>  |
| Proposed non-domestic floor area 擬議非住用樓面面積 Not more than 17,658 sq.m □About ≤                                                                                                                                                                                                                                                         | 勺         |
| Proposed gross floor area 擬議總樓面面積 Not more than 17,658 sq.m □About ≤                                                                                                                                                                                                                                                                  | -         |
| Proposed height and use(s) of different floors of buildings/structures (if applicable) 建築物/構築物的擬議高度及不同核的擬議用途 (如適用) (Please use separate sheets if the space below is insufficient) (如以下空間不足,謂另頁說明)                                                                                                                                    | 層         |
| Structure 1: Warehouse for logistics use (Not exceeding 13m, 1 storey),  Structure 2: Toilet (Not exceeding 3.5m, 1 storey), Structure 3: Water tank and pump room (Not exceeding 5m, 1 storey), Structure 4: Ancillary office (Not exceeding 6.5m, 2 storeys), Structure 5: Guard room                                               |           |
| (Not exceeding 3.5m, 1 storey), Structure 6: Toilet (Not exceeding 3m, 1 storey)                                                                                                                                                                                                                                                      |           |
| Proposed number of car parking spaces by types 不同種類停車位的擬議數目                                                                                                                                                                                                                                                                           |           |
| Private Car Parking Spaces 私家車車位 4 spaces of 5m x 2.5m                                                                                                                                                                                                                                                                                |           |
| Motorcycle Parking Spaces 電單車車位 Nil                                                                                                                                                                                                                                                                                                   |           |
| Light Goods Vehicle Parking Spaces 輕型貨車泊車位NilMedium Goods Vehicle Parking Spaces 中型貨車泊車位5 spaces of 11m x 3.5m for MGV & HGV                                                                                                                                                                                                          |           |
| Medium Goods Vehicle Parking Spaces 中型貨車泊車位5 spaces of 11m x 3.5m for MGV & HGVHeavy Goods Vehicle Parking Spaces 重型貨車泊車位Nil                                                                                                                                                                                                          |           |
| Others (Please Specify) 其他 (請列明)  NA                                                                                                                                                                                                                                                                                                  | <b></b> , |
|                                                                                                                                                                                                                                                                                                                                       |           |
| Proposed number of loading/unloading spaces 上落客貨車位的擬議數目                                                                                                                                                                                                                                                                               |           |
| Taxi Spaces 的士車位 Nil                                                                                                                                                                                                                                                                                                                  |           |
| Coach Spaces 旅遊巴車位 Nil                                                                                                                                                                                                                                                                                                                | ••••      |
| Light Goods Vehicle Spaces 輕型貨車車位  Nil  Noting Goods Vehicle Spaces 哲學學學中華位  Noting Goods Vehicle Spaces 哲學學學中華                                                                                                                                                                                                                       | ·····     |
| Medium Goods Vehicle Spaces 中型貨車車位10 space of 11m x 3.5m for MGV & HGVHeavy Goods Vehicle Spaces 重型貨車車位Nil                                                                                                                                                                                                                            | •••••     |
| Others (Please Specify) 其他 (謂列明)  5 spaces of 16m x 3.5m for container tractor trailer                                                                                                                                                                                                                                                | r/        |