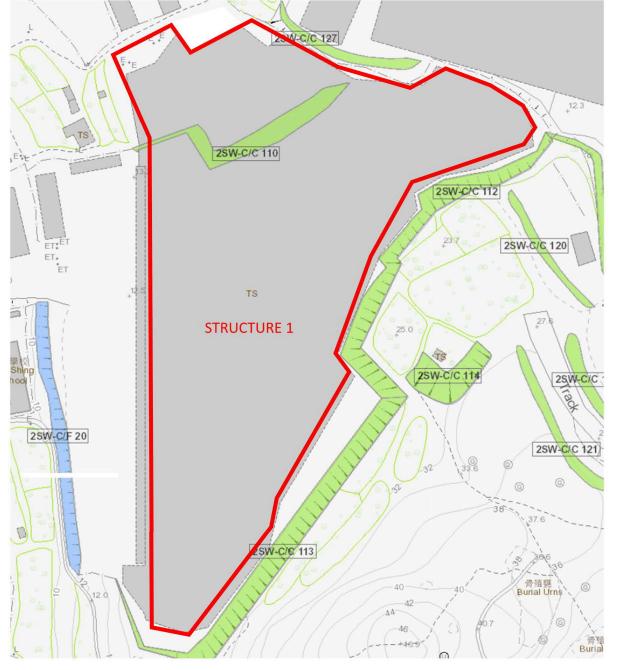

#### Application Site 申請地點 Lots 1709(Part), 1710(Part), 1711(Part), 1712(Part), 1713, 1714(Part), 1715(Part), 1719(Part), 2276S.A ss.2 (Part), 2276 S.A RP (Part), 2277 S.A, 2277S.B(Part), 2278, 2279S.A, 2279S.B(Part), 2280(Part), 2285 Part), 2286, 2287, 2288, 2289, 2291, 2292, 2294, 2295, 2296(Part), 2302 (Part), 2305(Part), 2306, 2310, 2311, 2312, 2313, 2314S.A, 2314RP (Part), 2317(Part), 2318(Part), 2320(Part), 2321, 2322, 2323, 2324, 2325 S.A, 2325S.B, 2325RP, 2326(Part), 2327(Part), 2328, 2329, 2344S.A (Part), 2344S.B(Part), 2348, 2349(Part), 2351(Part), 2352(Part), 2353 (Part) in D.D.129 & Adjoining Government Land, Lau Fau Shan, Yuen Long, N.T. (a) Full address / location demarcation district and lot number (if applicable) 詳細地址/地點/丈量約份及 地段號碼(如適用) Site area and/or gross floor area \_\_\_\_\_\_sq.m 涅力米区About 約 Not more than ☑Site area 地盤面積 involved 涉及的地盤面積及/或總樓面面 ☑Gross floor area 總樓面面積 17,658 sq.m 平方楽□About 約 饋 (c) Area of Government land included (if any) 4,176 sq.m 平方米 MAbout 約 所包括的政府土地面積(倘有)

| ation 申請摘要                                                                                                                                                                                                                                                                                                                                                                                                                                                                                                                                                                                                                                          |
|-----------------------------------------------------------------------------------------------------------------------------------------------------------------------------------------------------------------------------------------------------------------------------------------------------------------------------------------------------------------------------------------------------------------------------------------------------------------------------------------------------------------------------------------------------------------------------------------------------------------------------------------------------|
| nils in both English and Chinese <u>as far as possible</u> . This part will be circulated to relevant to the Town Planning Board's Website for browsing and free downloading by the public and ning Enquiry Counters of the Planning Department for general information.) 文填寫。此部分將會發送予相關諮詢人士、上載至城市規劃委員會網頁供公眾免費瀏覽及習規劃資料查詢遞以供一般參閱。)                                                                                                                                                                                                                                                                                                                   |
| (For Official Use Only) (謝勿填寫此欄)                                                                                                                                                                                                                                                                                                                                                                                                                                                                                                                                                                                                                    |
| Lots 1709(Part), 1710(Part), 1711(Part), 1712(Part), 1713, 1714(Part), 1715(Part), 1719 (Part), 2276S.A ss.2 (Part), 2276 S.A RP (Part), 2277S.A, 2277S.B(Part), 2278, 2279S.A, 2279S.B(Part), 2280(Part), 2285(Part), 2286, 2287, 2288, 2289, 2291, 2292, 2294, 2295, 2296(Part), 2302(Part), 2305(Part), 2306, 2310, 2311, 2312, 2313, 2314S.A, 2314RP(Part), 2317(Part), 2318(Part), 2320(Part), 2321, 2322, 2323, 2324, 2325S.A, 2325S.B, 2325RP, 2326(Part), 2327(Part), 2328, 2329, 2344S.A(Part), 2344S.B(Part), 2348, 2349(Part), 2351 (Part), 2352(Part), 2353(Part) in D.D.129 & Adjoining Government Land, Lau Fau Shan, Yuen Long, N.T. |
| '2,6940 sq. m 平方米 ☑ About 約                                                                                                                                                                                                                                                                                                                                                                                                                                                                                                                                                                                                                         |
| (includes Government land of 包括政府土地 4,176 sq. m 平方米 ☑ About 約)                                                                                                                                                                                                                                                                                                                                                                                                                                                                                                                                                                                      |
| Approved Lau Fau Shan and Tsim Bei Tsui Outline Zoning Plan<br>No. S/YL-LFS/11                                                                                                                                                                                                                                                                                                                                                                                                                                                                                                                                                                      |
| 'Residential (Group E)' ("R(E)")                                                                                                                                                                                                                                                                                                                                                                                                                                                                                                                                                                                                                    |
| •                                                                                                                                                                                                                                                                                                                                                                                                                                                                                                                                                                                                                                                   |
| ☑ Temporary Use/Development in Rural Areas for a Period of 位於鄉郊地區的臨時用途/發展為期                                                                                                                                                                                                                                                                                                                                                                                                                                                                                                                                                                         |
| ☑ Year(s) 年 <u>3</u> □ Month(s) 月                                                                                                                                                                                                                                                                                                                                                                                                                                                                                                                                                                                                                   |
| □ Renewal of Planning Approval for Temporary Use/Development in Rural Areas for a Period of 位於鄉郊地區臨時用途/發展的規劃許可續期為期                                                                                                                                                                                                                                                                                                                                                                                                                                                                                                                                  |
| □ Year(s) 年 □ Month(s) 月 □                                                                                                                                                                                                                                                                                                                                                                                                                                                                                                                                                                                                                          |
| Temporary Logistics Centre with Ancillary Office & Parking of Vehicle for a Period of 3 Years                                                                                                                                                                                                                                                                                                                                                                                                                                                                                                                                                       |
|                                                                                                                                                                                                                                                                                                                                                                                                                                                                                                                                                                                                                                                     |
|                                                                                                                                                                                                                                                                                                                                                                                                                                                                                                                                                                                                                                                     |