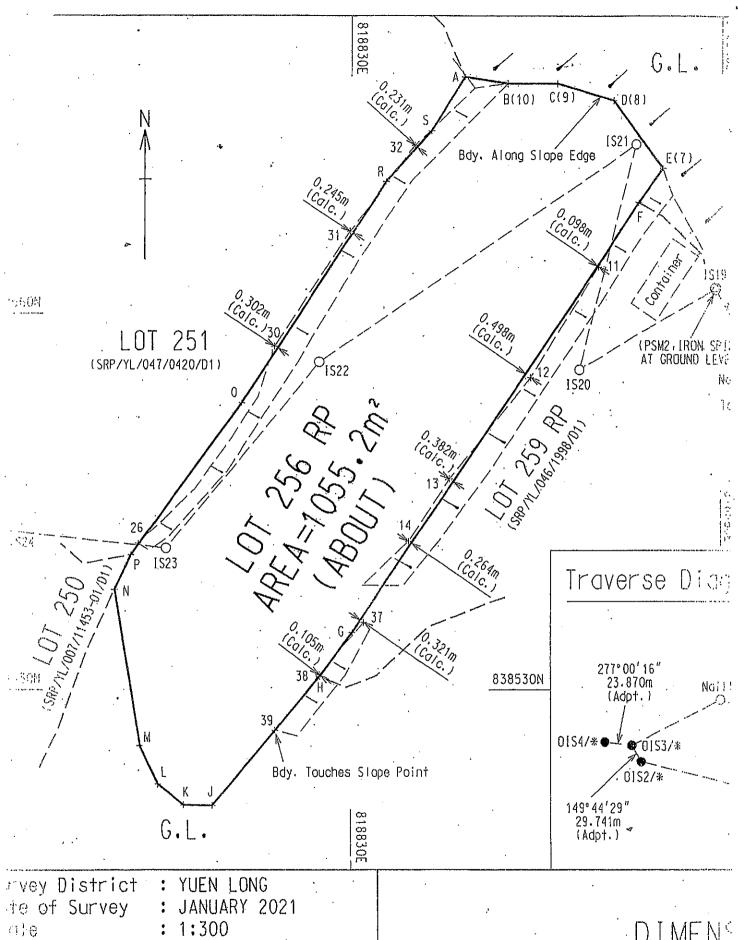

2. Name of Authorised Agent (if applicable) 獲授權代理人姓名/名稱(如適用)

(□Mr. 先生 /□Mrs. 夫人 /□Miss 小姐 /□Ms. 女士 /□Company 公司 /□Organisation 機構 )

| 3.  | Application Site 申請地點                                                                                |                                          |
|-----|------------------------------------------------------------------------------------------------------|------------------------------------------|
| (a) | Full address / location / demarcation district and lot number (if applicable) 詳細地址/地點/丈量約份及地段號碼(如適用) | LOT NO 256 RP IN DD 129<br>YUEN LONG     |
| (b) | Site area and/or gross floor area involved<br>涉及的地盤面積及/或總樓面面<br>積                                    | 図Site area 地盤面積 1055. 2 sq.m 平方米図About 約 |
| (c) | Area of Government land included<br>(if any)<br>所包括的政府土地面積(倘有)                                       | sq.m 平方米□About 約                         |

| (d) | statu                                                                                                         | ne and number of intory plan(s)<br>法定圖則的名稱及          |                                                         | 5/YL - LF 5/11                                                                                                                                                              |
|-----|---------------------------------------------------------------------------------------------------------------|------------------------------------------------------|---------------------------------------------------------|-----------------------------------------------------------------------------------------------------------------------------------------------------------------------------|
| (c) |                                                                                                               | i use zone(s) involve<br>的土地用途地帶                     | ed                                                      | 海岸係護區                                                                                                                                                                       |
| (1) |                                                                                                               | ent use(s)<br>·用途                                    |                                                         | (If there are any Government, institution or community facilities, please illustrate on plan and specify the use and gross floor area) (如有任何政府、機構或补愿設施,能在圖則上顯示,並註明用途及總樓面面積) |
| 4.  | "Cu                                                                                                           | rrent Land Ow                                        | ner" of A                                               | pplication Site 申請地點的「現行土地擁有人」                                                                                                                                              |
| The | applic                                                                                                        | ant 申請人 —                                            | •                                                       |                                                                                                                                                                             |
| Ø   | is the<br>是唯                                                                                                  | sole "current land o<br>一的「現行土地擁                     | owner <sup>wa</sup> (pl<br>有人」 <sup>#à</sup> (部         | lease proceed to Part 6 and attach documentary proof of ownership).<br>青繼續填寫第6部分,並夾附業權證明文件)。                                                                                |
|     | is on<br>是其                                                                                                   | e of the "current lan<br>中一名「現行土地                    | d owners'' <sup># &amp;</sup><br>擁有人」 <sup>#&amp;</sup> | 《(please attach documentary proof of ownership).<br>(請夾附業權證明文件)。                                                                                                            |
|     | is not a "current land owner".<br>並不是「現行土地擁有人」"。                                                              |                                                      |                                                         |                                                                                                                                                                             |
|     | □ The application site is entirely on Government land (please proceed to Part 6). 申請地點完全位於政府土地上(請繼續填寫第 6 部分)。 |                                                      |                                                         |                                                                                                                                                                             |
| 5.  | 5. Statement on Owner's Consent/Notification                                                                  |                                                      |                                                         |                                                                                                                                                                             |
|     | 就土地擁有人的同意/通知土地擁有人的陳述                                                                                          |                                                      |                                                         |                                                                                                                                                                             |
| (a) |                                                                                                               | According to the                                     | record(s) of                                            | f the Land Registry as at(DD/MM/YYYY), this                                                                                                                                 |
|     | appl<br>根據                                                                                                    | ication involves a to<br>十地註冊處截至                     | tal of                                                  |                                                                                                                                                                             |
|     | 涉.                                                                                                            |                                                      | 「現行土地                                                   | 业擁有人」 <sup>#</sup> 。                                                                                                                                                        |
| (b) | The :                                                                                                         | applicant 申請人 -                                      |                                                         |                                                                                                                                                                             |
|     |                                                                                                               | has obtained consen                                  | ıt(s) of                                                | "current land owner(s)".                                                                                                                                                    |
|     |                                                                                                               | 已取得                                                  | 名「                                                      | 「現行土地擁有人」"的同意。                                                                                                                                                              |
|     |                                                                                                               | Details of consent                                   | of "current                                             | land owner(s)"" obtained 取得「現行土地擁有人」"同意的詳情                                                                                                                                  |
|     |                                                                                                               | No. of 'Current<br>Land Owner(s)'<br>「現行土地擁有<br>人」數目 | Lot number<br>Registry wh                               | r/address of premises as shown in the record of the Land here consent(s) has/have been obtained 性冊處記錄已獲得同意的地段號碼/處所地址 (日/月/年)                                                |
|     |                                                                                                               |                                                      |                                                         |                                                                                                                                                                             |
|     |                                                                                                               |                                                      |                                                         |                                                                                                                                                                             |
|     |                                                                                                               |                                                      |                                                         |                                                                                                                                                                             |
|     |                                                                                                               |                                                      |                                                         |                                                                                                                                                                             |
|     | •                                                                                                             | (Please use separate s                               | heets if the sp                                         | pace of any box above is insufficient. 如上列任何方格的空間不足,請另頁說明)                                                                                                                  |