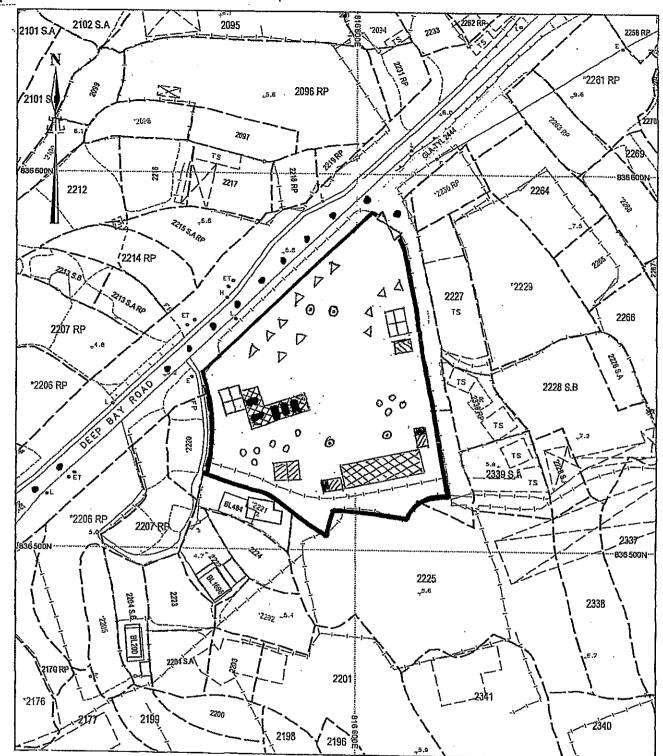

| · ·                                                                |                                           |                                                                                                                        |  |  |  |
|--------------------------------------------------------------------|-------------------------------------------|------------------------------------------------------------------------------------------------------------------------|--|--|--|
| 6. Type(s) of Application                                          |                                           |                                                                                                                        |  |  |  |
| 位於鄉郊地區土地上及<br>(For Renewal of Permission                           | /或建築物內進行為期不<br>on for Temporary Use or Do | uilding Not Exceeding 3 Years in Rural Areas<br>超過三年的臨時用途/發展<br>evelopment in Rural Areas, please proceed to Part (B)) |  |  |  |
| (如屬位於鄉郊地區臨時用                                                       | 途/發展的規劃許可續期,                              | 請填寫(B)部分)                                                                                                              |  |  |  |
| (a) Proposed<br>use(s)/development<br>- 擬議用途/發展                    | 升降台及小二                                    |                                                                                                                        |  |  |  |
|                                                                    | 1 /                                       | the proposal on a layout plan) (請用平面圖說明擬議詳情)                                                                           |  |  |  |
| (b) Effective period of permission applied for 申請的許可有效期            | ☑ ycar(s) 年<br>□ month(s) 個月              | 3.4                                                                                                                    |  |  |  |
| (c) Development Schedule 發展網                                       |                                           |                                                                                                                        |  |  |  |
| Proposed uncovered land area                                       | <del></del>                               | 31.8式 sq.m 日About 約                                                                                                    |  |  |  |
| Proposed covered land area 擬                                       | 議有上蓋土地面積                                  | 子仏 sq.m DAbout 約                                                                                                       |  |  |  |
| Proposed number of buildings                                       | structures 擬議建築物/構築                       | 築物數目 9                                                                                                                 |  |  |  |
| Proposed domestic floor area                                       | 疑議住用樓面面積                                  | sq.m □About 終7                                                                                                         |  |  |  |
| Proposed non-domestic floor a                                      | rea 擬議非住用樓面面積                             | 505 sq.m DAbout 約                                                                                                      |  |  |  |
| Proposed gross floor area 擬諸                                       |                                           | より、 sq.m 図About 約                                                                                                      |  |  |  |
| 2個40字樣四面<br>定該寫車住)。2個<br>高字樓)。2個30字<br>3個15平3半後裝                   | separate sheets if the space b            | 直框(2属高头8米)用度是存货工具及<br>55米)用度是漏了提及野龙工具)。<br>米)用度是期后工具及转线。                                                               |  |  |  |
| Proposed number of car parking sp                                  | paces by types 不同種類停車                     | <b>革位的擬議數目</b>                                                                                                         |  |  |  |
| Private Car Parking Spaces 私家I                                     |                                           | 5個(非图定該客車化)                                                                                                            |  |  |  |
| Motorcycle Parking Spaces 電單I<br>Light Goods Vehicle Parking Space |                                           | ·                                                                                                                      |  |  |  |
| Medium Goods Vehicle Parking Space                                 |                                           |                                                                                                                        |  |  |  |
| Heavy Goods Vehicle Parking Spa                                    |                                           |                                                                                                                        |  |  |  |
| Others (Please Specify) 其他 (請                                      |                                           |                                                                                                                        |  |  |  |
| • • • • • • • • • • • • • • • • • • • •                            | , 1 , 1,                                  | · ·                                                                                                                    |  |  |  |
| Proposed number of loading/unload                                  | ding spaces 上落客貨車位的                       | 7擬議數目                                                                                                                  |  |  |  |
| Taxi Spaces 的士車位                                                   |                                           |                                                                                                                        |  |  |  |
| Coach Spaces 旅遊巴車位                                                 |                                           |                                                                                                                        |  |  |  |
| Light Goods Vehicle Spaces 輕型                                      |                                           |                                                                                                                        |  |  |  |
| Medium Goods Vehicle Spaces 中                                      |                                           | 418                                                                                                                    |  |  |  |
| Heavy Goods Vehicle Spaces 重型貨車車位                                  |                                           |                                                                                                                        |  |  |  |
| Others (Please Specify) 其他 (請列明)                                   |                                           |                                                                                                                        |  |  |  |
|                                                                    |                                           |                                                                                                                        |  |  |  |