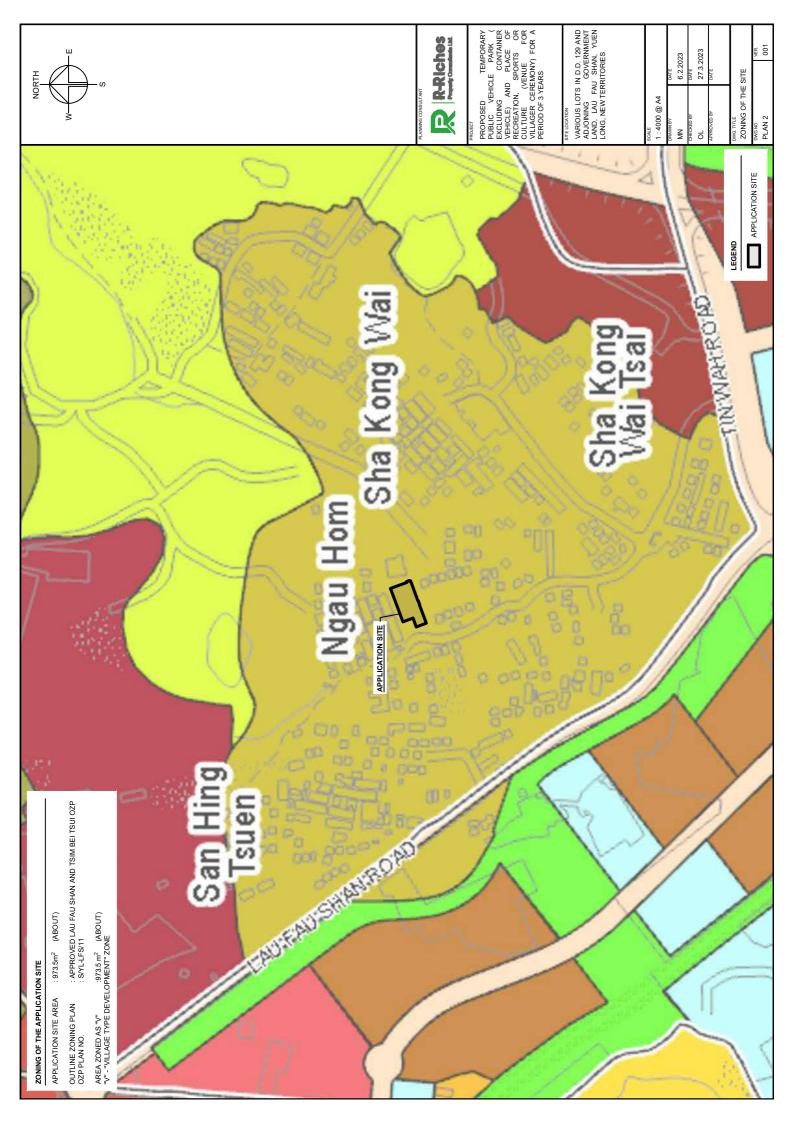

# 2. Name of Authorised Agent (if applicable) 獲授權代理人姓名/名稱(如適用)

(□Mr. 先生 /□ Mrs. 夫人 /□ Miss 小姐 /□Ms. 女士 / ☑ Company 公司 /□ Organisation 機構 )

R-riches Property Consultants Limited 盈卓物業顧問有限公司

| 3.  | Application Site 申請地點                                                                                             |                                                                                                                                                                                                                                        |
|-----|-------------------------------------------------------------------------------------------------------------------|----------------------------------------------------------------------------------------------------------------------------------------------------------------------------------------------------------------------------------------|
| (a) | Full address / location /<br>demarcation district and lot<br>number (if applicable)<br>詳細地址/地點/丈量約份及<br>地段號碼(如適用) | Lots 2571 (Part), 2572 (Part), 2573 (Part), 2574 (Part), 2575 (Part),<br>2576 S.A, 2576 S.B (Part), 2577 (Part), 2578 (Part), 2579 RP<br>(Part) in D.D. 129 and Adjoining Government Land, Lau Fau Shan,<br>Yuen Long, New Territories |
| (ს) | Site area and/or gross floor area<br>involved<br>涉及的地盤面積及/或總樓面面<br>積                                              | ☑Site area 地盤面積973sq.m 平方米☑About 約<br>☑Gross floor area 總樓面面積973sq.m 平方米☑About 約                                                                                                                                                       |
| (c) | Area of Government land included<br>(if any)<br>所包括的政府土地面積(倘有)                                                    | 58.3 sq.m 平方米 🗹 About 約                                                                                                                                                                                                                |

Parts 1. 2 and 3 第1、第2及第3部分

2

| (d) | stat                                                                                                           | ne and number of<br>utory plan(s)<br>制法定圖則的名稱及       | Approved Lau Fau Shan & Tsim Bei Tsui Out<br>S/YL-LFS/11  | line Zoning Plan No.                                                                                                                                                                              |                                                                                                |  |  |  |  |  |  |  |
|-----|----------------------------------------------------------------------------------------------------------------|------------------------------------------------------|-----------------------------------------------------------|---------------------------------------------------------------------------------------------------------------------------------------------------------------------------------------------------|------------------------------------------------------------------------------------------------|--|--|--|--|--|--|--|
| (e) | Land use zone(s) involved<br>涉及的土地用途地帶 "Village Type Development" Zone                                         |                                                      |                                                           |                                                                                                                                                                                                   |                                                                                                |  |  |  |  |  |  |  |
| (f) |                                                                                                                | rent use(s)<br>夺用途                                   | -                                                         | Temporary Place of Recreation, Sports or Cul<br>Ceremony)<br>(If there are any Government, institution or community<br>plan and specify the use and gross floor area)<br>(如有任何政府、機構或社區設施,請在圖則上顯示, | facilitics, please illustrate on                                                               |  |  |  |  |  |  |  |
| 4.  | "Ċı                                                                                                            | urrent Land Ow                                       | ner" of Aj                                                | pplication Site 申請地點的「現行土地                                                                                                                                                                        |                                                                                                |  |  |  |  |  |  |  |
| The |                                                                                                                | <br>cant 申請人 –                                       | *                                                         |                                                                                                                                                                                                   | · · ·                                                                                          |  |  |  |  |  |  |  |
|     | is the                                                                                                         | e sole "current land                                 | owner" <sup>#&amp;</sup> (ple<br>有人」 <sup>#&amp;</sup> (誹 | ease proceed to Part 6 and attach documentary proof o<br>繼續填寫第 6 部分,並夾附業權證明文件)。                                                                                                                   | of ownership).                                                                                 |  |  |  |  |  |  |  |
|     | is on<br>是其                                                                                                    | te of the "current lan<br>中一名「現行土地                   | d owners" <sup># é</sup><br>游病人」 <sup>#&amp;</sup>        | (please attach documentary proof of ownership).<br>(請夾附業權證明文件)。                                                                                                                                   |                                                                                                |  |  |  |  |  |  |  |
| Ø   | is not a "current land owner"".<br>並不是「現行土地擁有人」"。                                                              |                                                      |                                                           |                                                                                                                                                                                                   |                                                                                                |  |  |  |  |  |  |  |
|     | The application site is entirely on Government land (please proceed to Part 6).<br>申請地點完全位於政府土地上(請繼續填寫第 6 部分)。 |                                                      |                                                           |                                                                                                                                                                                                   |                                                                                                |  |  |  |  |  |  |  |
| 5.  |                                                                                                                | tement on Owner<br>土地擁有人的                            |                                                           | nt/Notification<br>印土地擁有人的陳述                                                                                                                                                                      |                                                                                                |  |  |  |  |  |  |  |
| (a) | 根據                                                                                                             | ication involves a to                                | otal of                                                   | the Land Registry as at<br>                                                                                                                                                                       | (DD/MM/YYYY), this<br>l的記錄,這宗申請共牽                                                              |  |  |  |  |  |  |  |
| (1) |                                                                                                                | • • • • • • •                                        | - · · ·                                                   |                                                                                                                                                                                                   |                                                                                                |  |  |  |  |  |  |  |
| (b) |                                                                                                                | applicant 申請人 –<br>has obtained conser               |                                                           | "current land owner(s)"#.                                                                                                                                                                         | · ·                                                                                            |  |  |  |  |  |  |  |
|     | <b>L</b>                                                                                                       |                                                      |                                                           | 現行土地擁有人」"的同意。                                                                                                                                                                                     |                                                                                                |  |  |  |  |  |  |  |
|     |                                                                                                                | Details of consent                                   | of "current l                                             | and owner(s)" <sup>#</sup> obtained 取得「現行土地擁有人」                                                                                                                                                   | "同意的詳情                                                                                         |  |  |  |  |  |  |  |
|     |                                                                                                                | No. of 'Current<br>Land Owner(s)'<br>「現行土地擁有<br>人」數目 | Registry wh                                               | address of premises as shown in the record of the Land<br>ere consent(s) has/have been obtained<br>:冊處記錄已獲得同意的地段號碼/處所地址                                                                           | Date of consent obtained<br>(DD/MM/YYYY)<br>取得同意的日期<br>(日/月/年)                                 |  |  |  |  |  |  |  |
|     |                                                                                                                |                                                      |                                                           | ·                                                                                                                                                                                                 |                                                                                                |  |  |  |  |  |  |  |
|     |                                                                                                                |                                                      |                                                           | · · ·                                                                                                                                                                                             |                                                                                                |  |  |  |  |  |  |  |
|     |                                                                                                                |                                                      |                                                           |                                                                                                                                                                                                   |                                                                                                |  |  |  |  |  |  |  |
|     |                                                                                                                | (Please use separate s                               | heets if the spa                                          | ace of any box above is insufficient. 如上列任何方格的空                                                                                                                                                   | (Please use separate sheets if the space of any box above is insufficient. 如上列任何方格的空間不足,請另頁說明) |  |  |  |  |  |  |  |