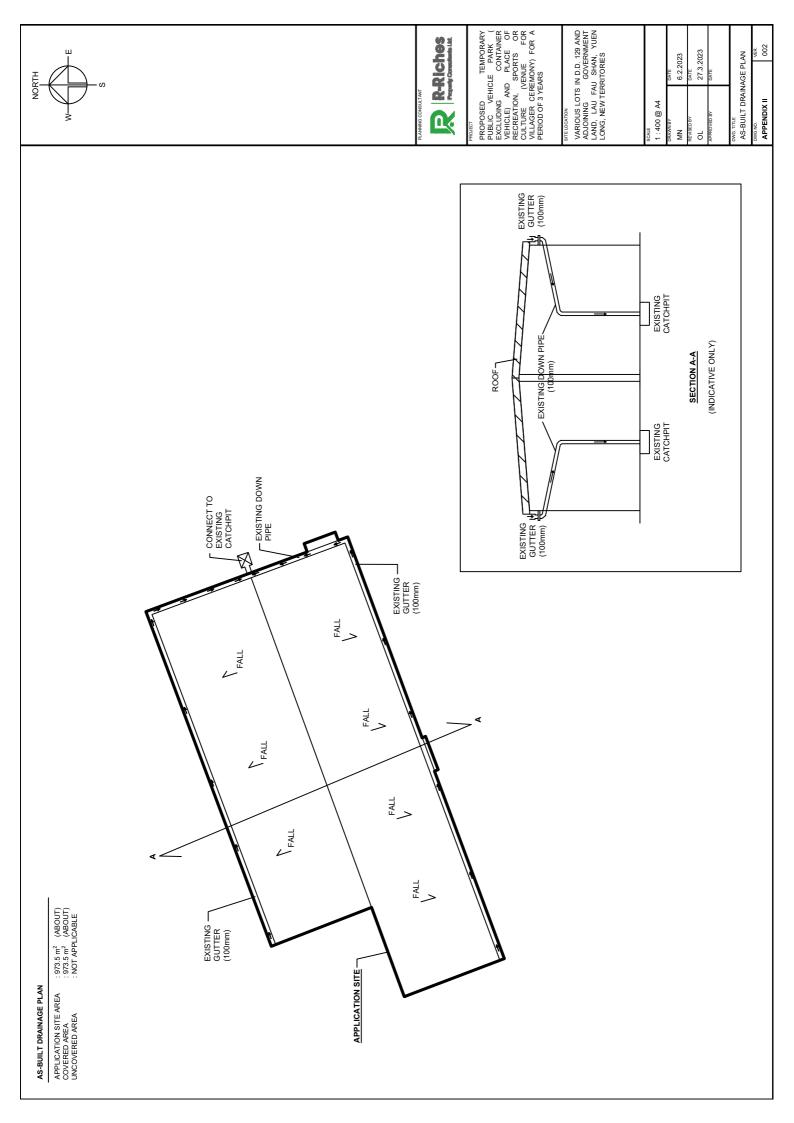

|





Our Ref. : DD129 Lot 2570 & VL Your Ref. : TPB/A/YL-LFS/464

The Secretary Town Planning Board 15/F, North Point Government office 333 Java Road North Point, Hong Kong Appendix Ib of RNTPC Paper No. A/YL-LFS/464 顧 盈 問 月 年 次 物 司 業

<u>By Email</u>

29 March 2023

Dear Sir,

# **Supplementary Information**

# Proposed Temporary Public Vehicle Park (Excluding Container Vehicle) and Place of Recreation, Sports or Culture (Venue for Villager Ceremony) for a Period of 3 Years in "Village Type Development" Zone, Various Lots in D.D. 129 and <u>Adjoining Government Land, Lau Fau Shan, Yuen Long, N.T.</u>

### (S.16 Planning Application No. A/YL-LFS/464)

We are writing to submit supplementary information to provide clarifications for the subject application, details are as below:

- (i) The pr