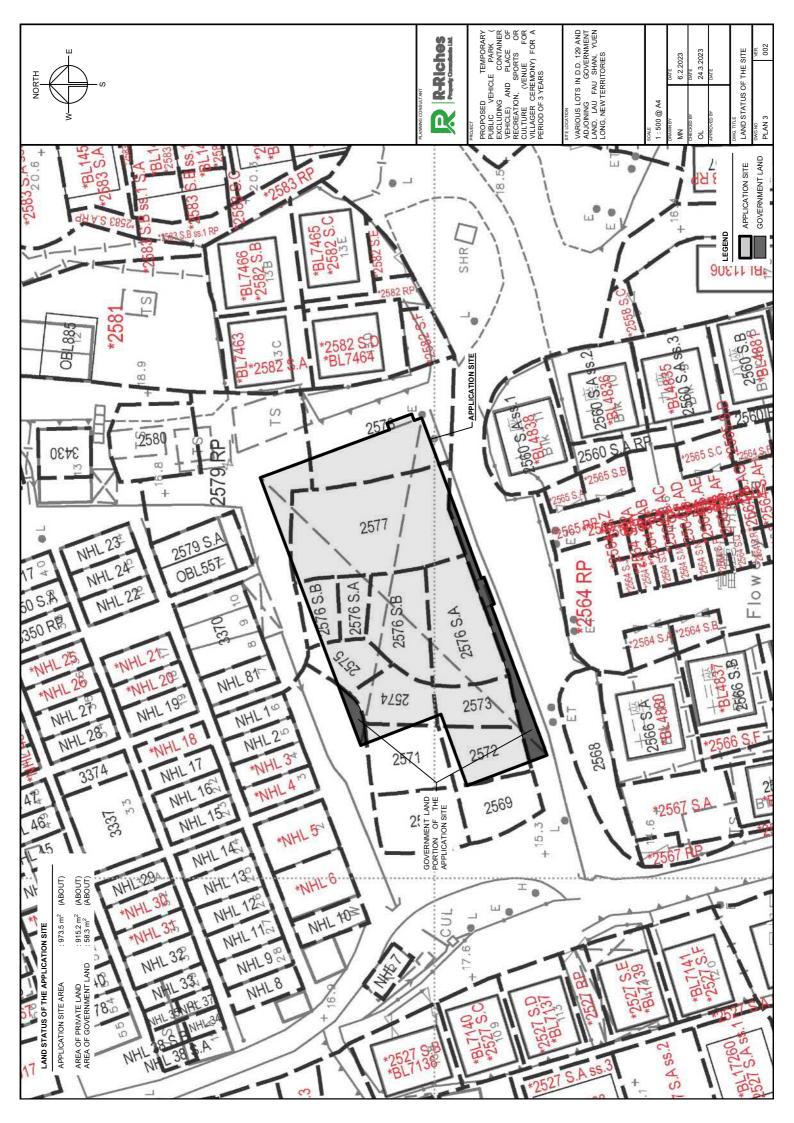

# 2. Name of Authorised Agent (if applicable) 獲授權代理人姓名/名稱(如適用)

(□Mr. 先生 /□ Mrs. 夫人 /□ Miss 小姐 /□Ms. 女士 / ☑ Company 公司 /□ Organisation 機構 )

R-riches Property Consultants Limited 盈卓物業顧問有限公司

| 3.  | Application Site 申請地點                                                                                             |                                                                                                                                                                                                                                        |
|-----|-------------------------------------------------------------------------------------------------------------------|----------------------------------------------------------------------------------------------------------------------------------------------------------------------------------------------------------------------------------------|
| (a) | Full address / location /<br>demarcation district and lot<br>number (if applicable)<br>詳細地址/地點/丈量約份及<br>地段號碼(如適用) | Lots 2571 (Part), 2572 (Part), 2573 (Part), 2574 (Part), 2575 (Part),<br>2576 S.A, 2576 S.B (Part), 2577 (Part), 2578 (Part), 2579 RP<br>(Part) in D.D. 129 and Adjoining Government Land, Lau Fau Shan,<br>Yuen Long, New Territories |
| (ს) | Site area and/or gross floor area<br>involved<br>涉及的地盤面積及/或總樓面面<br>積                                              | ☑Site area 地盤面積973sq.m 平方米☑About 約<br>☑Gross floor area 總樓面面積973sq.m 平方米☑About 約                                                                                                                                                       |
| (c) | Area of Government land included<br>(if any)<br>所包括的政府土地面積(倘有)                                                    | 58.3 sq.m 平方米 🗹 About 約                                                                                                                                                                                                                |