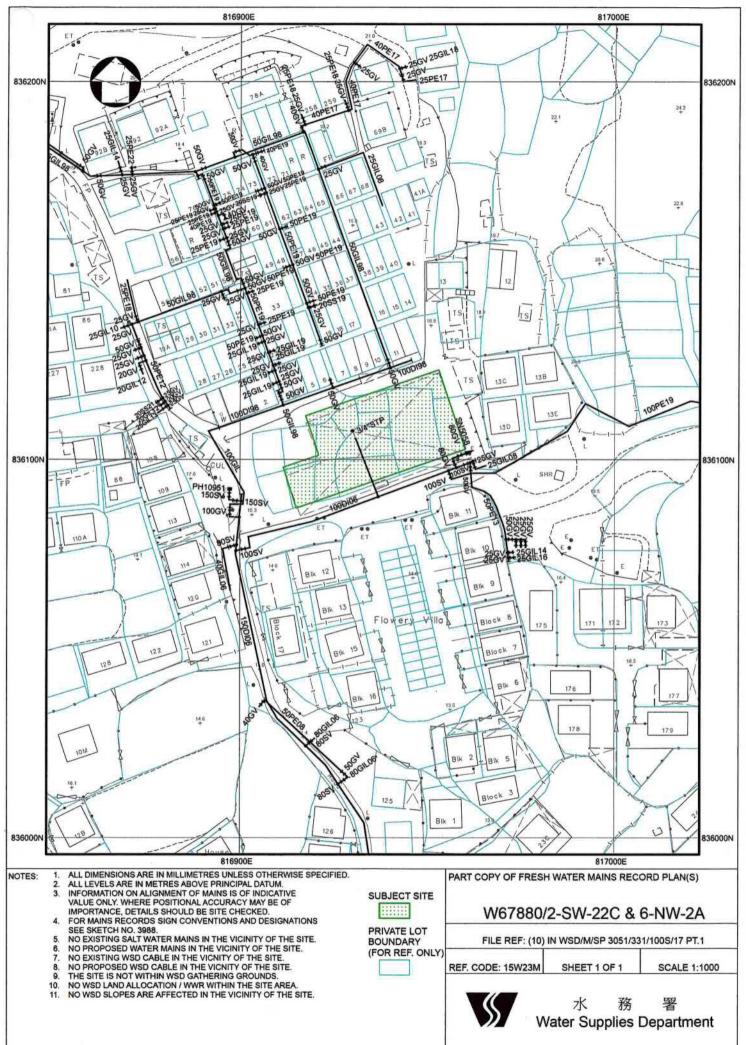

o divert the affected water mains, a waterworks reserve within 1.5m from the centre line of the water mains shall be provided to WSD. No structure shall be built or materials stored within this waterworks reserve. Free access shall be made available at all times for staff of the Director of Water Supplies and their contractor to carry out construction, inspection, operation, maintenance and repair works;
  - (iii) no trees or shrubs with penetrating roots may be planted within the waterworks reserve or in the vicinity of the water main shown on **Appendix V**; and
  - (iv) Government shall not be liable to any damage whatsoever and howsoever caused arising from burst or leakage of the public water mains within and in close vicinity of the Site.

Appendix V of RNTPC Paper No. A/YL-LFS/464



© The Government of the Hong Kong SAR, Map reproduced with permission of the Director of Lands