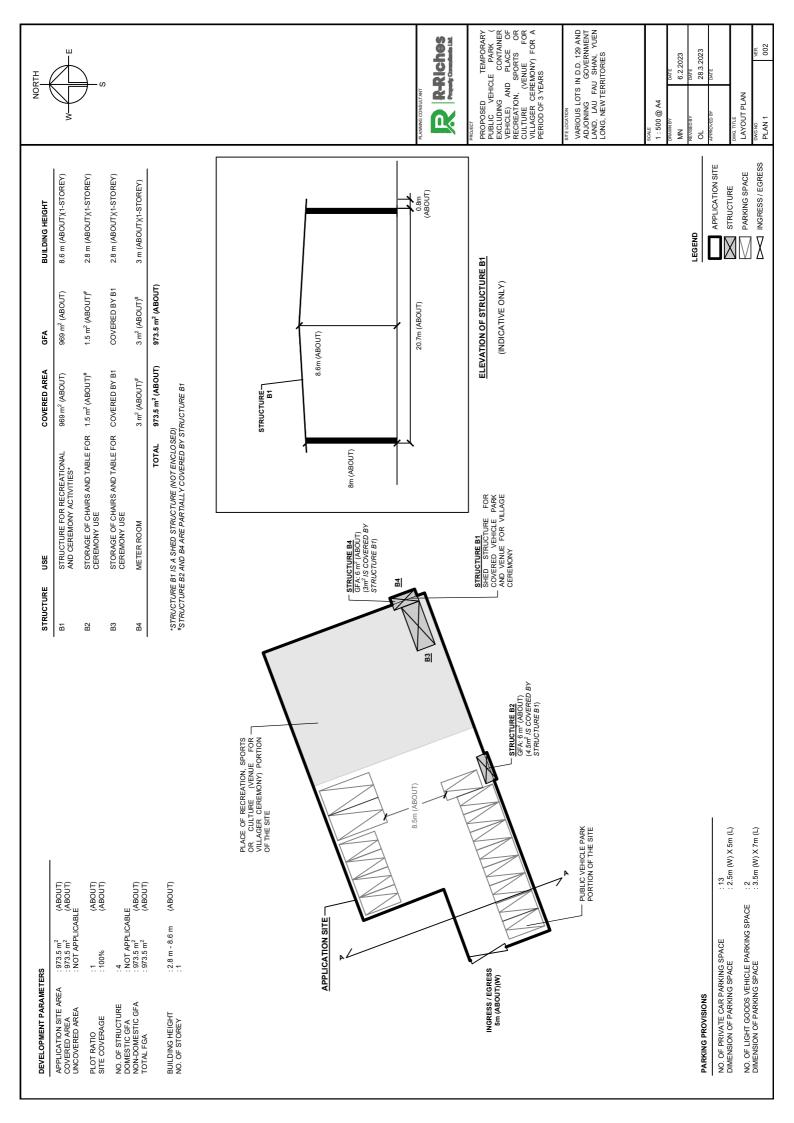

FS/305).
- (iii) Therefore, the applicant intended to seek permission from the Town Planning Board, to rectify the misalignment of structure by revising the site boundary and GFA under the current application, so as to reflect the location and dimensions of the existing shed structure (**Plan 1**).





Should you require more information regarding the application, please contact our Mr. Orpheus LEE at for the undersigned at your convenience. Thank you for your kind attention.

Yours faithfully,

For and on behalf of R-riches Property Consultants Limited

Louis TSE Town Planner

cc DPO/TMYLE, PlanD

8

(Attn.: Mr. Keith WONG (Attn.: Mr. Cyrus TAM

email: kpswong@pland.gov.hk ) email: cthtam@pland.gov.hk )

香港新界錦田吉慶圍 236 號盈匯坊 D 座 Block D, The Richfield, 236 Kat Hing Wai, Kam Tin, NT, HK





# Previous s.16 Applications covering the Application Site

# **Approved Applications**

|   | <u>Application</u><br><u>No.</u> | <u>Applied Use(s)/Development(s)</u>                                                                                                             | Zoning(s) | Date of<br>Consideration<br>(RNTPC) |
|---|----------------------------------|--------------------------------------------------------------------------------------------------------------------------------------------------|-----------|-------------------------------------|
| 1 | A/YL-LFS/305                     | Temporary Place of Recreation, Sports<br>and Culture (Venue for Villager<br>Ceremony) for a Period of 3 Years                                    | V         | 26.1.2018