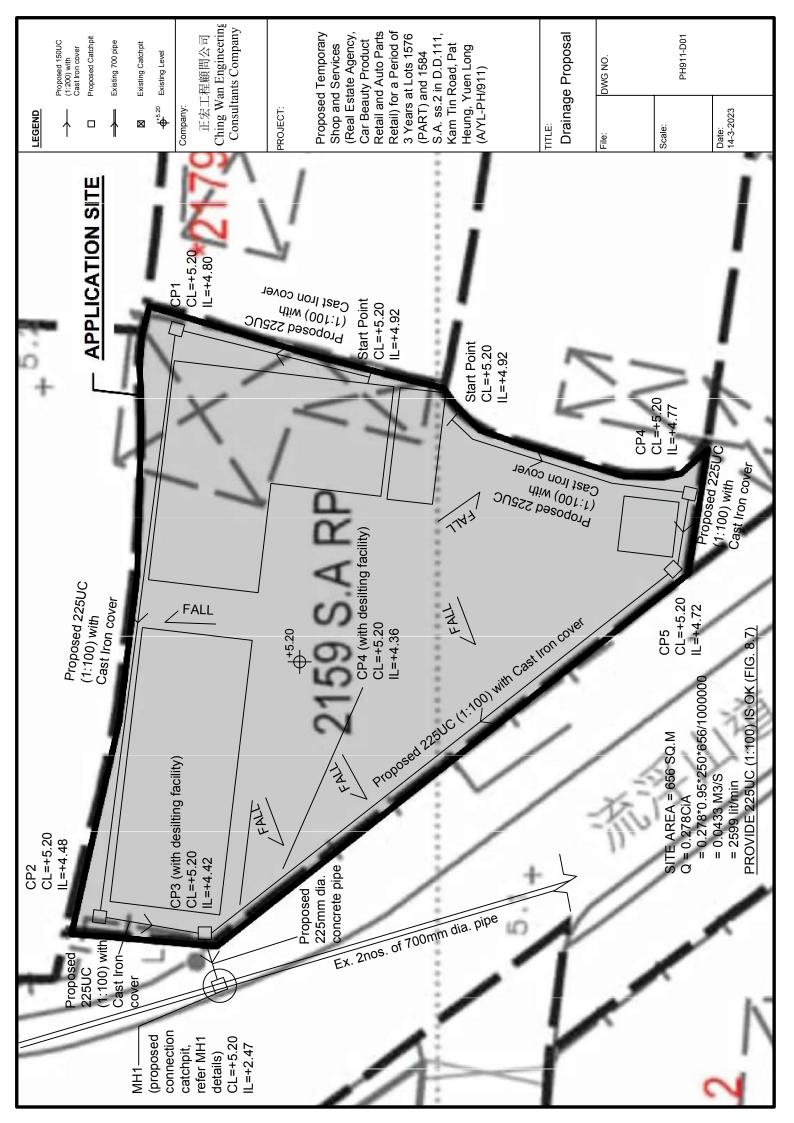

3.2023 and 15.3.2023, all regarding the submission of a drainage proposal for compliance with the captioned approval condition. Your submissions are considered:

- ☑ Acceptable. The captioned condition <u>has been complied</u> with. Please find the departmental comments at **Appendix I**.
- □ Partially acceptable. Since the captioned condition requires both the submission and implementation of the proposal, it <u>has not been fully complied with</u>.
- □ Not acceptable. The captioned condition has <u>not</u> been complied with.

Should you have any queries on the departmental comments, please contact Mr. Victus KWAN (Tel: 2300 1235) of the Drainage Services Department direct.

Yours faithfully,

(Keith WONG) for District Planning Officer/ Tuen Mun and Yuen Long West Planning Department















# ALTERNATIVE TOP SECTION FOR PRECAST CONCRETE COVERS / GRATINGS

#### NOTES:

- 1. ALL DIMENSIONS ARE IN MILLIMETRES.
- 2. ALL CONCRETE SHALL BE GRADE 20 /20.
- 3. CONCRETE SURFACE FINISH SHALL BE CLASS U2 OR F2 AS APPROPRIATE.
- 4. FOR DETAILS OF JOINT, REFER TO STD. DRG. NO. C2413.
- 5. CONCRETE TO BE COLOURED AS SPECIFIED.
- UNLESS REQUESTED BY THE MAINTENANCE PARTY AND AS DIRECTED BY THE ENGINEER, CATCHPIT WITH TRAP IS NORMALLY NOT PREFERRED DUE TO PONDING PROBLEM.
- 7. UPON THE REQUEST FROM MAINTENANCE PARTY, DRAIN PIPES AT CATCHPIT BASE CAN BE USED BUT THIS IS FOR CATCHPITS LOCATED AT SLOPE TOE ONLY AND AS DIRECTED BY THE ENGINEER.
- 8. FOR CATCHPITS CONSTRUCTED ON OR ADJACENT TO A FOOTPATH, STEEL GRATINGS (SEE DETAIL 'A' ON STD. DRG. NO. C2405 ) OR CONCRETE COVERS (SEE