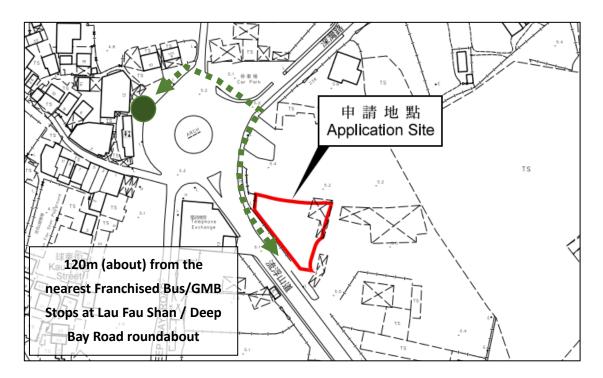

n      |                             |                         |  |  |  |  |
|                                           | Green Minibus               |                         |  |  |  |  |
| 33 Yuen Long (Tai Fung Street) Ha Pak Nai |                             | Ha Pak Nai              |  |  |  |  |
| 34                                        | Yuen Long (Tai Fung Street) | Lau Fau Shan            |  |  |  |  |
| 34A                                       | Ha Tsuen                    | Lau Fau Shan            |  |  |  |  |
| 35                                        | Yuen Long (Tai Fung Street) | Sha Kiu (Tsim Bei Tsui) |  |  |  |  |

(ii) The nearest franchised bus and green minibus (GMB) stops are located approximately 120m northwest of the Site, locations of stops are as follows:







Our Ref. : DD129 Lot 2159 S.A RP Your Ref. : TPB/A/YL-LFS/476

The Secretary Town Planning Board 15/F, North Point Government office 333 Java Road North Point, Hong Kong Appendix Ib of RNTPC Paper No. A/YL-LFS/476 顧 **空** 問 **中** 限 公 物 司 **業** 

<u>By Email</u>

27 June 2023

Dear Sir,

### 2<sup>nd</sup> Further Information

# Proposed Temporary Eating Place with Ancillary Facilities for a Period of 3 Years in "Residential (Group E)" Zone, Lot 2159 S.A RP in D.D. 129, Lau Fau Shan, New Territories

### (S.16 Planning Application No. A/YL-LFS/476)

We are writing to submit further information to provide clarification for the subject application, details are as follows:

(i) A replacement page of supplementary statement is provided (**Appendix I**).

Should you require more informatio