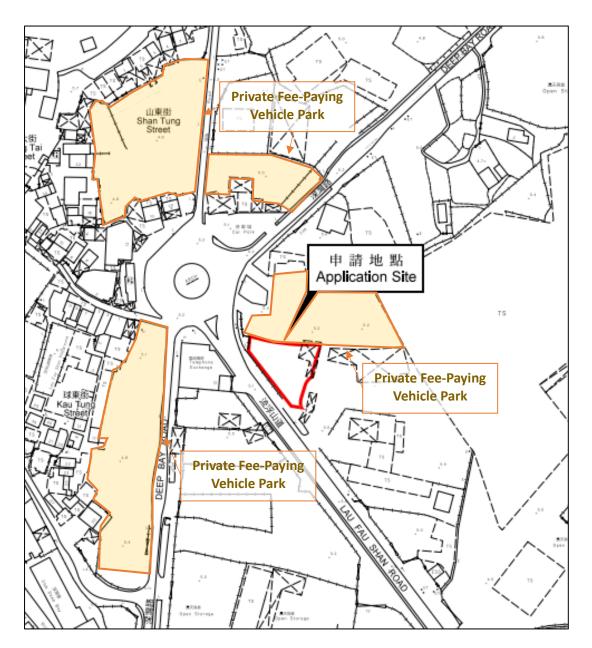

E<br>DIMENSION OF L/UL SPACE                                                                                                                                                                                                                                                                                                                      |

## Nearby Private Fee-Paying Vehicle Park

# Proposed Temporary Eating Place with Ancillary Facilities for a Period of 3 Years in <u>"Residential (Group E)" Zone, Lot 2159 S.A RP in D.D. 129, Lau Fau Shan, New Territories</u>

## (Application No. A/YL-LFS/476)

 Private fee-paying vehicle parks are provided in the vicinity of the application site (the Site) to meet the parking need in case visitors commute to the Site by vehicle, details are as follows:





### Public Transport Services

# Proposed Temporary Eating Place with Ancillary Facilities for a Period of 3 Years in <u>"Residential (Group E)" Zone, Lot 2159 S.A RP in D.D. 129, Lau Fau Shan, New Territories</u>

### (Application No. A/YL-LFS/476)

 Majority of staff and visitor are required to commute to the Site by taking public transport to Lau Fau Shan Road/Deep Bay Road roundabout then walk to the Site, details of public transport services are as follows:

| Route No.                                 | Termination Points          |                         |  |  |  |  |
|-------------------------------------------|-----------------------------|-------------------------|--|--|--|--|
|                                           | Franchised Bus              |