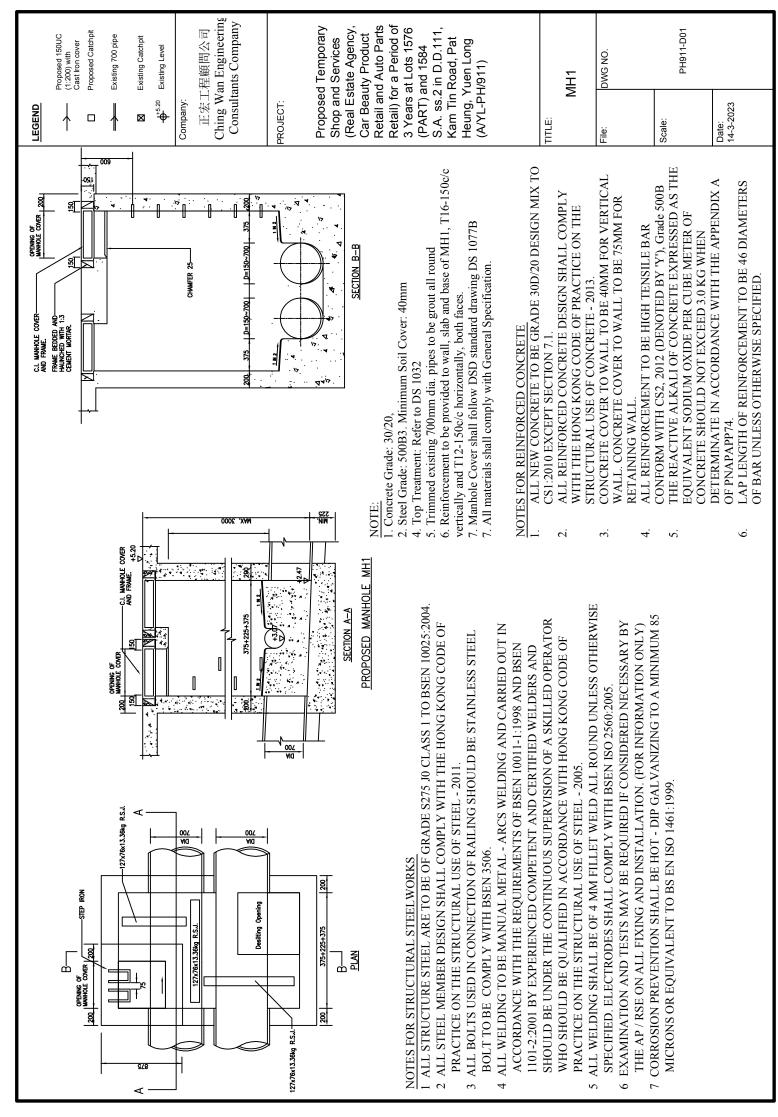

2023 and 15.3.2023, all regarding the submission of a drainage proposal for compliance with the captioned approval condition. Your submissions are considered:

- ☑ Acceptable. The captioned condition <u>has been complied</u> with. Please find the departmental comments at **Appendix I**.
- □ Partially acceptable. Since the captioned condition requires both the submission and implementation of the proposal, it <u>has not been fully complied with</u>.
- □ Not acceptable. The captioned condition has <u>not</u> been complied with.

Should you have any queries on the departmental comments, please contact Mr. Victus KWAN (Tel: 2300 1235) of the Drainage Services Department direct.

Yours faithfully,

(Keith WONG) for District Planning Officer/ Tuen Mun and Yuen Long West Planning Department















# ALTERNATIVE TOP SECTION FOR PRECAST CONCRETE COVERS / GRATINGS

#### NOTES:

- 1. ALL DIMENSIONS ARE IN MILLIMETRES.
- 2. ALL CONCRETE SHALL BE GRADE 20 /20.
- 3. CONCRETE SURFACE FINISH SHALL BE CLASS U2 OR F2 AS APPROPRIATE.
- 4. FOR DETAILS OF JOINT, REFER TO STD. DRG. NO. C2413.
- 5. CONCRETE TO BE COLOURED AS SPECIFIED.
- UNLESS REQUESTED BY THE MAINTENANCE PARTY AND AS DIRECTED BY THE ENGINEER, CATCHPIT WITH TRAP IS NORMALLY NOT PREFERRED DUE TO PONDING PROBLEM.
- 7. UPON THE REQUEST FROM MAINTENANCE PARTY, DRAIN PIPES AT CATCHPIT BASE CAN BE USED BUT THIS IS FOR CATCHPITS LOCATED AT SLOPE TOE ONLY AND AS DIRECTED BY THE ENGINEER.
- 8. FOR CATCHPITS CONSTRUCTED ON OR ADJACENT TO A FOOTPATH, STEEL GRATINGS (SEE DETAIL 'A' ON STD. DRG. NO. C2405 ) OR CONCRETE COVERS (SEE ST