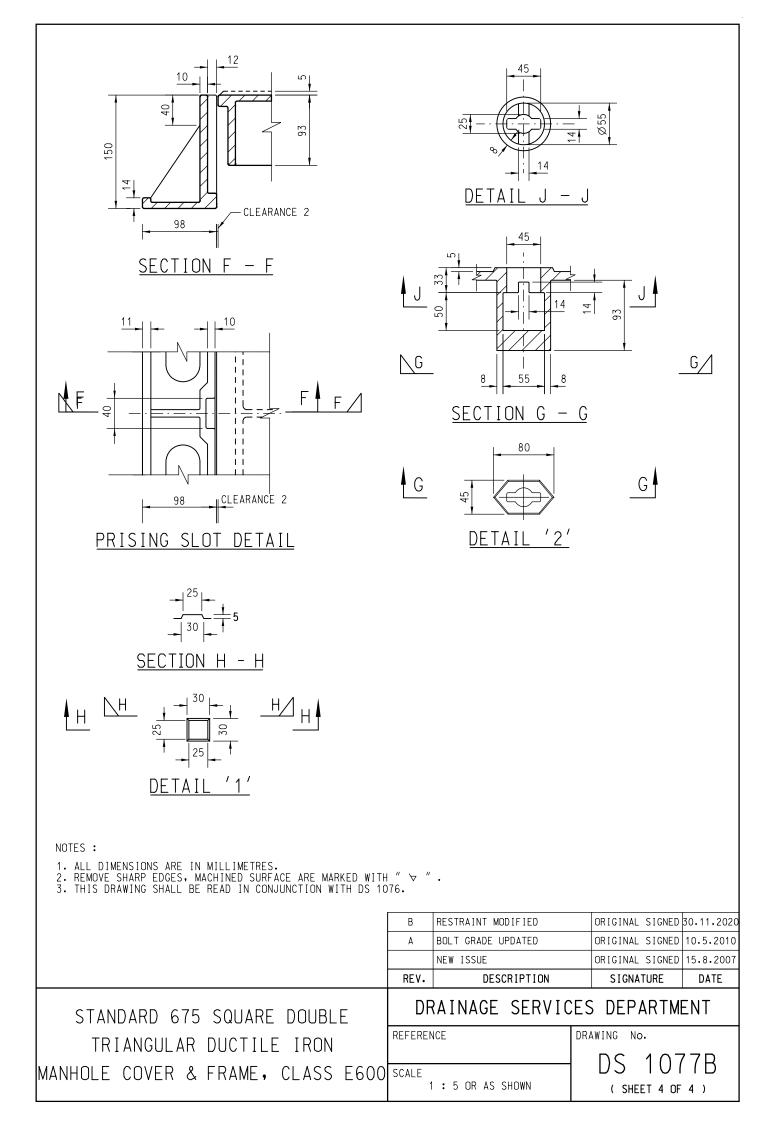

| =      | 1340     | $mm^2$            |      |
|                        |                                                                    |                                        | >      | 402      | $mm^2$            | O.K. |
|                        | v =                                                                | V/bvd                                  | =      | 29.24*10 | 00/1000/1         | 160  |
|                        |                                                                    |                                        | =      |          | N/mm <sup>2</sup> |      |
|                        |                                                                    |                                        | <      | Vc       | ,                 | OK   |









規 劃 署

屯門及元朗西規劃處 香港新界沙田上禾臺路1號 沙田政府合署14楼



# By Fax (2323 3662) and Post Planning Department

Tuen Mun and Yuen Long West District Planning Office 14/F, Sha Tin Government Offices, 1 Sheung Wo Che Road, Sha Tin, N.T. Hong Kong

24 June 2022

米函檔號 Your Reference
本習檔號 Our Reference () in TPB/A/YL-LFS/407
電話號碼 Tel. No.: 2158 6290
傳真機號碼 Fax No.: 2489 9711

R-riches Property Consultants Limited Block D, The Richfield 236 Kat Hing Wai Kam Tin Yuen Long, New Territories (Attn: Mr. Orpheus LEE)

Dear Sir/Madam,

### Compliance with Approval Condition (g) Planning Application No. A/YL-LFS/407

I refer to your submission dated 23.5.2022 regarding the submission of a fire service installations proposal for compliance with the subject approval condition. Your submission is considered:

Acceptable. T