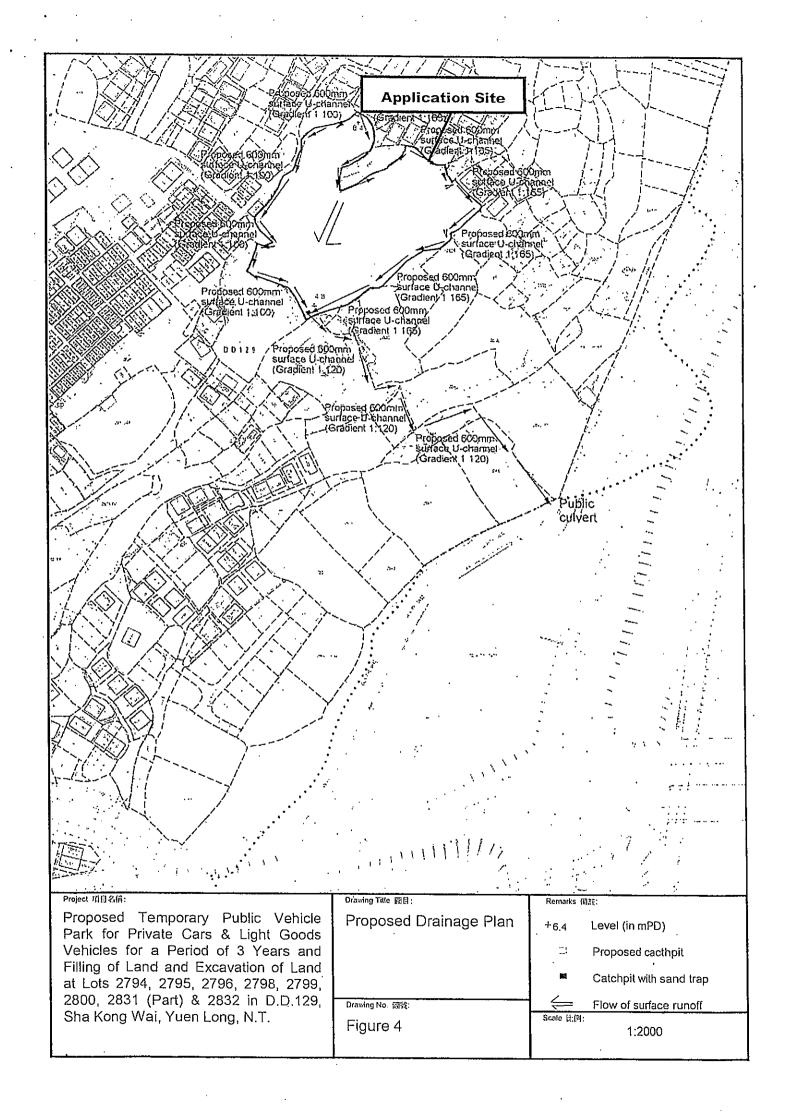

2. Name of Authorised Agent (if applicable) 獲授權代理人姓名/名稱(如適用)
(□Mr. 先生/□Mrs. 夫人/□Miss 小姐/□Ms. 女士/☑Company 公司/□Organisation 機構)
Metro Planning & Development Company Limited (都市規劃及發展顧問有限公司)

| 3.  | Application Site 申請地點                                                                                |                                                                                                       |
|-----|------------------------------------------------------------------------------------------------------|-------------------------------------------------------------------------------------------------------|
| (a) | Full address / location / demarcation district and lot number (if applicable) 詳細地址/地點/丈量約份及地段號碼(如適用) | Lots 2794, 2795, 2796, 2798, 2799, 2800, 2831 (Part) & 2832 in D.D.129, Sha Kong Wai, Yuen Long, N.T. |
| (b) | Site area and/or gross floor area involved<br>涉及的地盤而積及/或總樓面面<br>積                                    | . ☑Site area 地盤面積 8,000 sq.m 平方米☑About 約 Not more than ☑Gross floor area 總樓面面積 60 sq.m 平方米□About 約    |
| (c) | Area of Government land included (if any)<br>所包括的政府土地面積(倘有)                                          | Nil sq.m 平方米 □About 約                                                                                 |