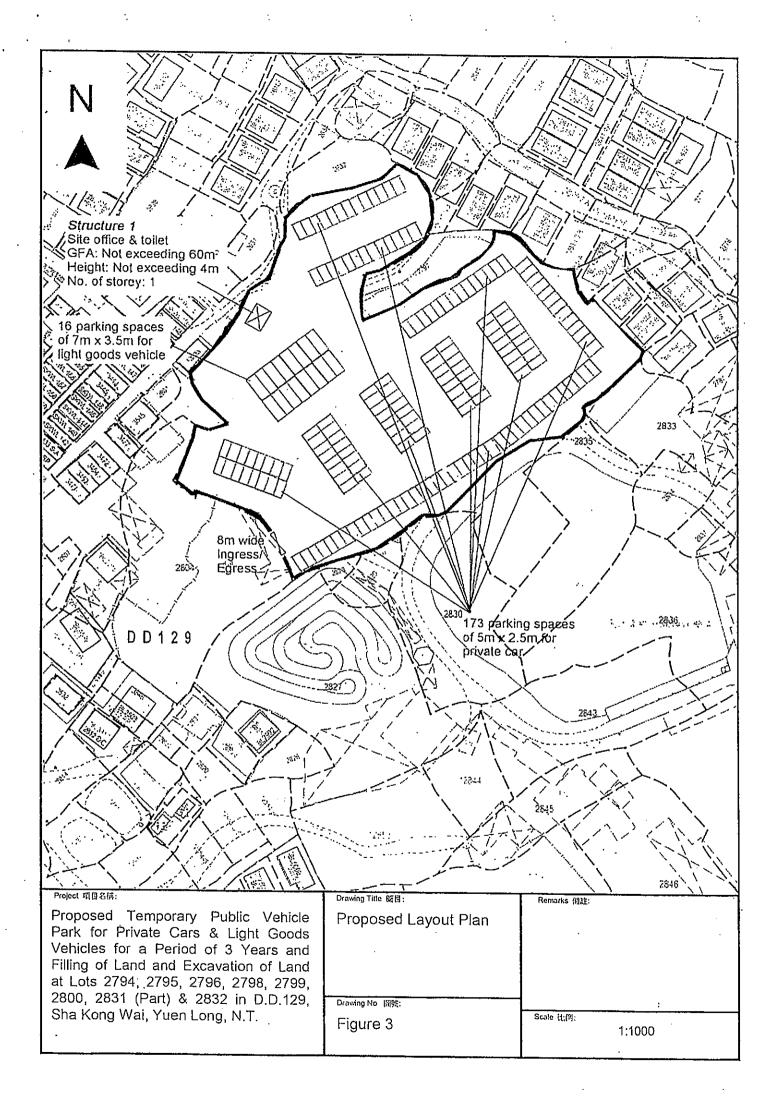

2. Name of Authorised Agent (if applicable) 獲授權代理人姓名/名稱(如適用)
(□Mr. 先生/□Mrs. 夫人/□Miss 小姐/□Ms. 女士/☑Company 公司/□Organisation 機構)
Metro Planning & Development Company Limited (都市規劃及發展顧問有限公司)

| 3.  | Application Site 申請地點                                                                                |                                                                                                       |
|-----|------------------------------------------------------------------------------------------------------|-------------------------------------------------------------------------------------------------------|
| (a) | Full address / location / demarcation district and lot number (if applicable) 詳細地址/地點/丈量約份及地段號碼(如適用) | Lots 2794, 2795, 2796, 2798, 2799, 2800, 2831 (Part) & 2832 in D.D.129, Sha Kong Wai, Yuen Long, N.T. |
| (b) | Site area and/or gross floor area involved<br>涉及的地盤而積及/或總樓面面<br>積                                    | . ☑Site area 地盤面積 8,000 sq.m 平方米☑About 約 Not more than ☑Gross floor area 總樓面面積 60 sq.m 平方米□About 約    |
| (c) | Area of Government land included (if any)<br>所包括的政府土地面積(倘有)                                          | Nil sq.m 平方米 □About 約                                                                                 |