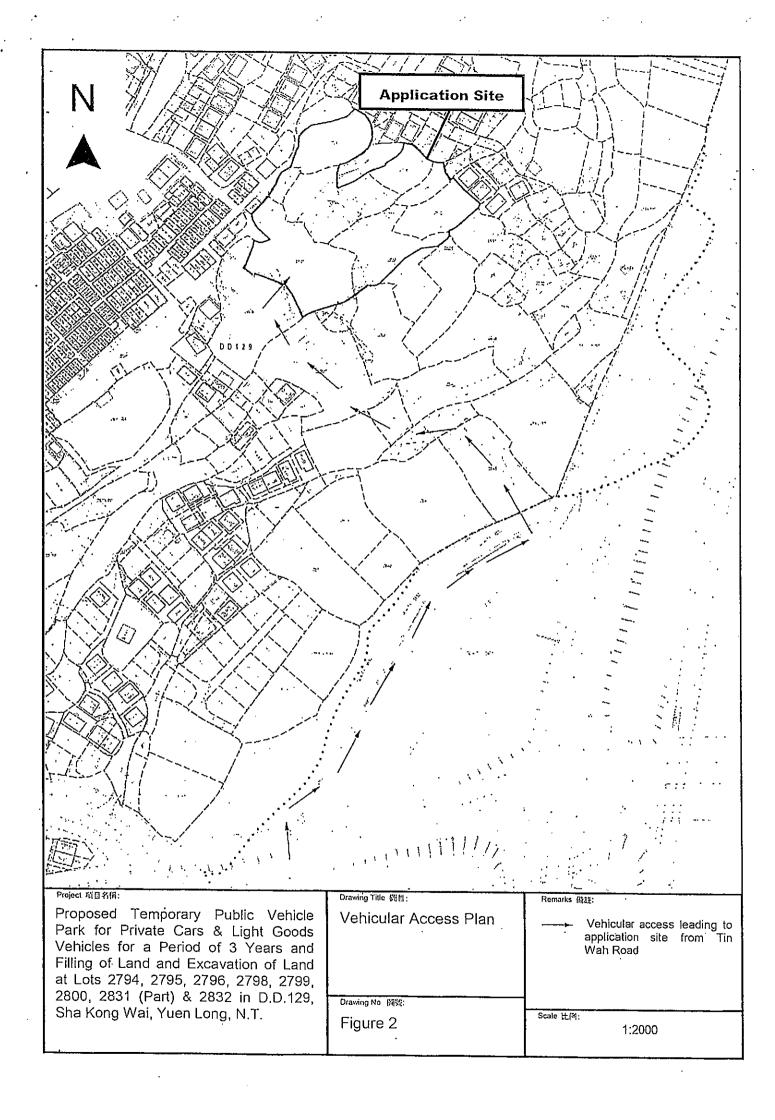

2. Name of Authorised Agent (if applicable) 獲授權代理人姓名/名稱(如適用)
(□Mr. 先生/□Mrs. 夫人/□Miss 小姐/□Ms. 女士/☑Company 公司/□Organisation 機構)
Metro Planning & Development Company Limited (都市規劃及發展顧問有限公司)

| 3.  | Application Site 申請地點                                                                                |                                                                                                       |
|-----|------------------------------------------------------------------------------------------------------|-------------------------------------------------------------------------------------------------------|
| (a) | Full address / location / demarcation district and lot number (if applicable) 詳細地址/地點/丈量約份及地段號碼(如適用) | Lots 2794, 2795, 2796, 2798, 2799, 2800, 2831 (Part) & 2832 in D.D.129, Sha Kong Wai, Yuen Long, N.T. |
| (b) | Site area and/or gross floor area involved<br>涉及的地盤而積及/或總樓面面<br>積                                    | . ☑Site area 地盤面積 8,000 sq.m 平方米☑About 約 Not more than ☑Gross floor area 總樓面面積 60 sq.m 平方米□About 約    |
| (c) | Area of Government land included (if any)<br>所包括的政府土地面積(倘有)                                          | Nil sq.m 平方米 □About 約                                                                                 |