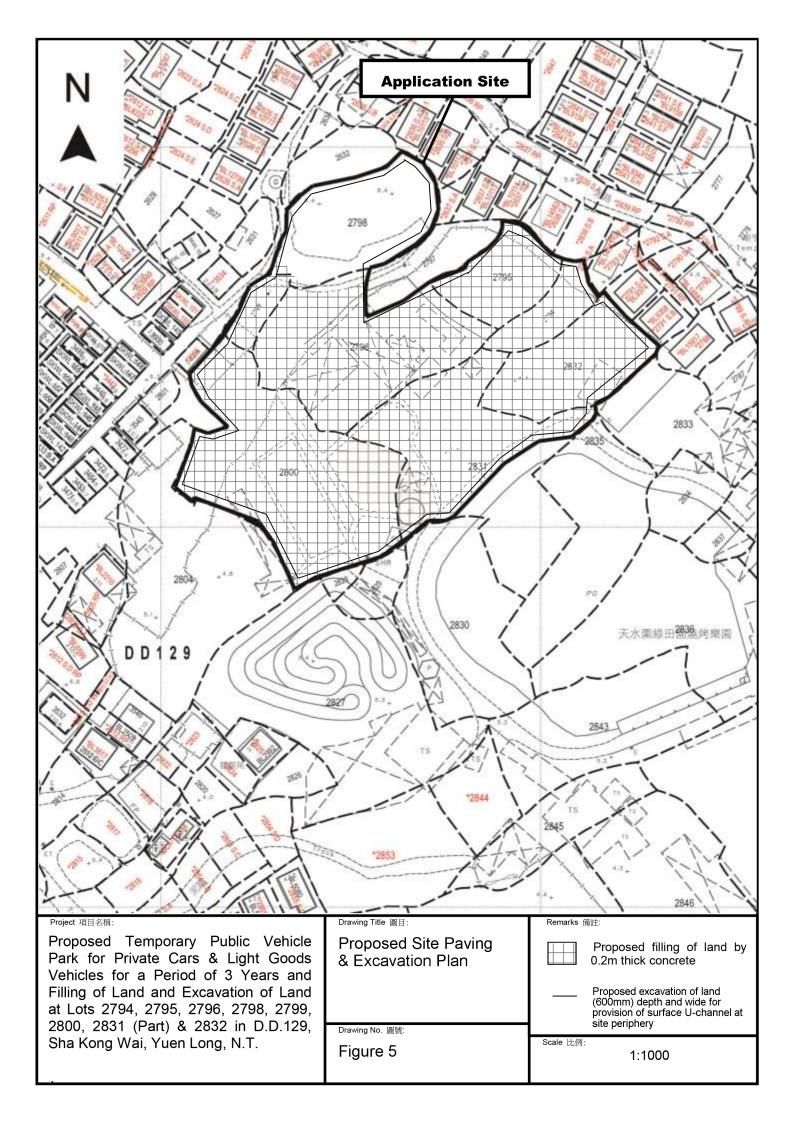

2. Name of Authorised Agent (if applicable) 獲授權代理人姓名/名稱(如適用)
(□Mr. 先生/□Mrs. 夫人/□Miss 小姐/□Ms. 女士/☑Company 公司/□Organisation 機構)
Metro Planning & Development Company Limited (都市規劃及發展顧問有限公司)

| 3.  | Application Site 申請地點                                                                                |                                                                                                       |
|-----|------------------------------------------------------------------------------------------------------|-------------------------------------------------------------------------------------------------------|
| (a) | Full address / location / demarcation district and lot number (if applicable) 詳細地址/地點/丈量約份及地段號碼(如適用) | Lots 2794, 2795, 2796, 2798, 2799, 2800, 2831 (Part) & 2832 in D.D.129, Sha Kong Wai, Yuen Long, N.T. |
| (b) | Site area and/or gross floor area involved<br>涉及的地盤而積及/或總樓面面<br>積                                    | . ☑Site area 地盤面積 8,000 sq.m 平方米☑About 約 Not more than ☑Gross floor area 總樓面面積 60 sq.m 平方米□About 約    |
| (c) | Area of Government land included (if any)<br>所包括的政府土地面積(倘有)                                          | Nil sq.m 平方米 □About 約                                                                                 |

| (d)                                                                                                                                                          | stati                                                                                                                                                                                                   | Approved Lau Fau Shan & Tsim Bei Tsui Outline Ze S/YL-LFS/11 statutory plan(s) 有關法定圖則的名稱及編號 |                                                        |                                  |                        |                                       |                                          |  |
|--------------------------------------------------------------------------------------------------------------------------------------------------------------|---------------------------------------------------------------------------------------------------------------------------------------------------------------------------------------------------------|---------------------------------------------------------------------------------------------|--------------------------------------------------------|----------------------------------|------------------------|---------------------------------------|------------------------------------------|--|
| (e)                                                                                                                                                          |                                                                                                                                                                                                         | d use zone(s) involv<br>的上地用途地帶                                                             | •                                                      |                                  |                        |                                       |                                          |  |
|                                                                                                                                                              |                                                                                                                                                                                                         |                                                                                             |                                                        | Vacant site                      |                        | · · · · · · · · · · · · · · · · · · · |                                          |  |
| (T)                                                                                                                                                          |                                                                                                                                                                                                         | ent use(s)                                                                                  |                                                        |                                  |                        |                                       |                                          |  |
| 現時用途  (If there are any Government, institution or community facilities, pler plan and specify the use and gross floor area)  (如有任何政府、機構或社區股施、蔣在國則上顯示,並註明用途) |                                                                                                                                                                                                         |                                                                                             |                                                        |                                  |                        |                                       |                                          |  |
| 4.                                                                                                                                                           | "Cu                                                                                                                                                                                                     | rrent Land Ow                                                                               | ner" of A                                              | pplication Site                  | 申請地點的                  | 1「現行土地                                | <b>上擁有人</b> 」                            |  |
| The                                                                                                                                                          |                                                                                                                                                                                                         | ant 申請人 —                                                                                   |                                                        |                                  | <u> </u>               | · · · · · · · · · · · · · · · · · · · |                                          |  |
|                                                                                                                                                              |                                                                                                                                                                                                         | : sole "current land c<br>—的「現行上地擁                                                          |                                                        |                                  |                        |                                       | of ownership).                           |  |
|                                                                                                                                                              | is on<br>是其                                                                                                                                                                                             | e of the "current lan<br>中一名「現行土地                                                           | d owners" <sup># &amp;</sup><br>擁有人」 <sup>#&amp;</sup> | (please attach docu<br>(調夾附業權證明文 | mentary proof o<br>半)。 | f ownership).                         |                                          |  |
| Ø                                                                                                                                                            | is not a "current land owner".<br>並不是「現行土地擦有人」"。                                                                                                                                                        |                                                                                             |                                                        |                                  |                        |                                       |                                          |  |
|                                                                                                                                                              | The application site is entirely on Government land (please proceed to Part 6).<br>中許地點完全位於政府土地上(諧繼續填寫第 6 部分)。                                                                                          |                                                                                             |                                                        |                                  |                        |                                       |                                          |  |
| 5.                                                                                                                                                           |                                                                                                                                                                                                         | tement on Owner<br>上地擁有人的                                                                   |                                                        |                                  | ————<br>的陳述            |                                       |                                          |  |
| (a)                                                                                                                                                          | invo<br>根據                                                                                                                                                                                              | lves a total of                                                                             | ······························                         | urrent land owner(s)<br>年        | ) <sup>າກີ</sup> .     |                                       | M/YYYY), this application<br>日的記錄,這宗申請共牽 |  |
| (b)                                                                                                                                                          | The                                                                                                                                                                                                     | applicant 申請人 –                                                                             |                                                        |                                  | •                      |                                       |                                          |  |
|                                                                                                                                                              |                                                                                                                                                                                                         | has obtained conser<br>已取得                                                                  |                                                        |                                  |                        |                                       |                                          |  |
|                                                                                                                                                              | Details of consent of "current land owner(s)" obtained 取得「現行土地擁有人」 問意的詳情                                                                                                                                |                                                                                             |                                                        |                                  |                        |                                       |                                          |  |
|                                                                                                                                                              | No. of 'Current Land Owner(s)' 「現行土地擁有 人」數目  Lot number/address of premises as shown in the record of the Land Registry where consent(s) has/have been obtained 根據土地註冊處記錄已獲得同意的地段號碼/處所地址 取得同意的白期(日/月/年) |                                                                                             |                                                        |                                  |                        |                                       |                                          |  |
|                                                                                                                                                              |                                                                                                                                                                                                         |                                                                                             |                                                        |                                  |                        |                                       |                                          |  |
|                                                                                                                                                              |                                                                                                                                                                                                         |                                                                                             |                                                        |                                  |                        |                                       |                                          |  |
|                                                                                                                                                              |                                                                                                                                                                                                         |                                                                                             |                                                        |                                  |                        |                                       |                                          |  |
|                                                                                                                                                              |                                                                                                                                                                                                         | (Please use separate s                                                                      | heets if the sp                                        | ace of any hox above             | is insufficient. 如     | 上列任何方格的空                              | <br>  窓間不足・請另真説明)                        |  |