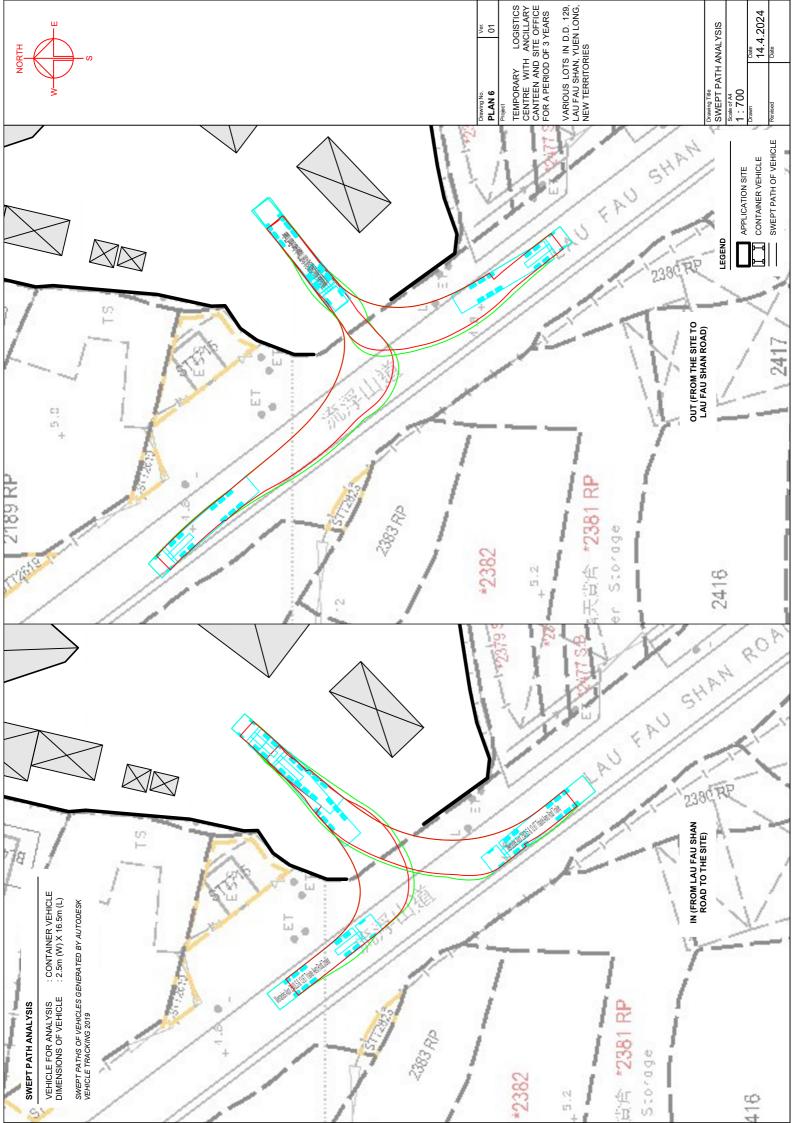

24



### **LIST OF PLANS**

| Plan 1 | Location Plan                                        |
|--------|------------------------------------------------------|
| Plan 2 | Plan Showing the Zoning of the Application Site      |
| Plan 3 | Plan Showing the Land Status of the Application Site |
| Plan 4 | Layout Plan                                          |
| Plan 5 | Swept Path Analysis                                  |
| Plan 6 | Swept Path Analysis                                  |

# **APPENDICES**

Appendix I As-built Drainage Plan
Appendix II Photographic Records of the Existing Drainage Facilities

Appendix III Accepted Fire Service Installations Proposal of Application No. A/YL-

LFS/397

**Appendix IV** A Valid Certificate of Fire Service Installations and Equipment

















# Photographic Record of Existing Drainage Facilities

Temporary Logistics Centre with Ancillary Canteen and Site Office for a Period of 3 Years in "Residential (Group E)" Zone,















































































## Appendix I (F.S. Notes, Addition explanation for item B. 5)

#### S.16 Planning Application No. A/YL-LFS/397

#### F.S. Notes:

- A. Hose Reel System to provided and installed for the structure in accordance with the Code of practice for minimum Fire service installation and equipment 2012.
- 1. Hose Reel shall be provided at the position indicated on plan.
- 2. There shall be sufficient Hose Reel to ensure that every part of the area can be reached by a length of not more than 30m of Hose Reel Tubing.

Date: 12 July 2021

- An mo