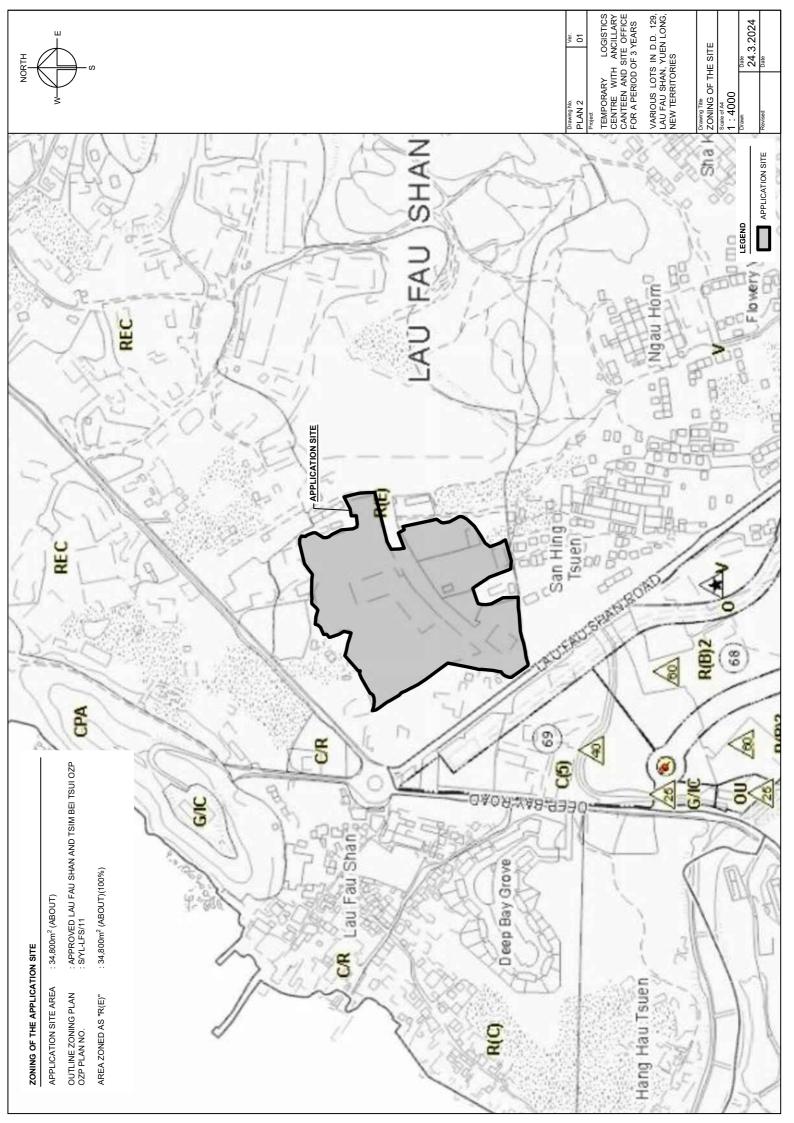

# 2. Name of Authorised Agent (if applicable) 獲授權代理人姓名/名稱(如適用)

(□Mr. 先生 /□Mrs. 夫人 /□Miss 小姐 /□Ms. 女士 / ☑ Company 公司 /□ Organisation 機構 )

R-riches Property Consultants Limited 盈卓物業顧問有限公司

| 3.  | Application Site 申請地點                                                                                |                                                                                                                                                                                                                                                                                                                                                                                                                                                                                                                                                                                                                                                                                                                      |
|-----|------------------------------------------------------------------------------------------------------|----------------------------------------------------------------------------------------------------------------------------------------------------------------------------------------------------------------------------------------------------------------------------------------------------------------------------------------------------------------------------------------------------------------------------------------------------------------------------------------------------------------------------------------------------------------------------------------------------------------------------------------------------------------------------------------------------------------------|
| (a) | Full address / location / demarcation district and lot number (if applicable) 詳細地址/地點/丈量約份及地段號碼(如適用) | Lots 2177 (Part), 2178 (Part), 2193 (Part), 2194 (Part), 2195, 2196, 2197, 2198, 2199 (Part), 2200, 2201 (Part), 2203, 2204 S.A (Part), 2219 RP (Part), 2225 (Part), 2228 S.A (Part), 2228 S.B (Part), 2327 (Part), 2334 (Part), 2336 S.A (Part), 2336 S.B (Part), 2337 (Part), 2338, 2339 S.A (Part), 2340, 2341, 2342, 2343, 2344 S.A (Part), 2344 S.B (Part), 2344 S.C, 2349 (Part), 2350, 2351 (Part), 2352 (Part), 2353 (Part), 2364 (Part), 2365 (Part), 2366 S.A (Part), 2366 RP (Part), 2367, 2368, 2369, 2370, 2371, 2373 S.A, 2373 S.B, 2373 RP (Part), 2374, 2375, 2376 S.A, 2376 S.B (Part), 2376 S.C (Part), 2377, 2378 RP (Part) and 3450 (Part) in D.D. 129, Lau Fau Shan, Yuen Long, New Territories |
| (b) | Site area and/or gross floor area involved<br>涉及的地盤面積及/或總樓面面<br>積                                    | ☑Site area 地盤面積 34,800 sq.m 平方米☑About 約 ☑Gross floor area 總樓面面積 24,024 sq.m 平方米☑About 約                                                                                                                                                                                                                                                                                                                                                                                                                                                                                                                                                                                                                              |
| (c) | Area of Government land included (if any)<br>所包括的政府土地面積(倘有)                                          | N/A sq.m 平方米 ☑About 約                                                                                                                                                                                                                                                                                                                                                                                                                                                                                                                                                                                                                                                                                                |

| (d)          | Name and number of t<br>statutory plan(s)<br>有關法定圖則的名稱及                                                                                                   | Approved Lau Fau Shan and Tsim Bei Tsui Outline Zoning Plan                                                                                                                                                                           |  |  |  |
|--------------|-----------------------------------------------------------------------------------------------------------------------------------------------------------|---------------------------------------------------------------------------------------------------------------------------------------------------------------------------------------------------------------------------------------|--|--|--|
| (e)          | Land use zone(s) involve<br>涉及的土地用途地帶                                                                                                                     | "Residential (Group E)" Zone                                                                                                                                                                                                          |  |  |  |
|              |                                                                                                                                                           |                                                                                                                                                                                                                                       |  |  |  |
| (f)          | Current use(s)<br>現時用途                                                                                                                                    | Logistics Centre with Ancillary Canteen and Staff Office  (If there are any Government, institution or community facilities, please illustrate on plan and specify the use and gross floor area) (如有任何政府、機構或社區設施,請在圖則上顯示,並註明用途及總樓面面積) |  |  |  |
|              |                                                                                                                                                           |                                                                                                                                                                                                                                       |  |  |  |
| 4.           | "Current Land Ow                                                                                                                                          | er" of Application Site 申請地點的「現行土地擁有人」                                                                                                                                                                                                |  |  |  |
|              | applicant 申請人 —                                                                                                                                           | N40.                                                                                                                                                                                                                                  |  |  |  |
|              |                                                                                                                                                           | vner"#& (please proceed to Part 6 and attach documentary proof of ownership).<br>月人」#& (請繼續填寫第 6 部分,並夾附業權證明文件)。                                                                                                                       |  |  |  |
|              | ] is one of the "current land owners" <sup># &amp;</sup> (please attach documentary proof of ownership).<br>是其中一名「現行土地擁有人」 <sup>#&amp;</sup> (請夾附業權證明文件)。 |                                                                                                                                                                                                                                       |  |  |  |
| $\checkmark$ | is not a "current land owner" <sup>#</sup> .<br>並不是「現行土地擁有人」 <sup>#。</sup>                                                                                |                                                                                                                                                                                                                                       |  |  |  |
|              | The application site is entirely on Government land (please proceed to Part 6). 申請地點完全位於政府土地上(請繼續填寫第 6 部分)。                                               |                                                                                                                                                                                                                                       |  |  |  |
| 5.           | 5. Statement on Owner's Consent/Notification                                                                                                              |                                                                                                                                                                                                                                       |  |  |  |
| J.           | 就土地擁有人的同意/通知土地擁有人的陳述                                                                                                                                      |                                                                                                                                                                                                                                       |  |  |  |
| (a)          | According to the record(s) of the Land Registry as at                                                                                                     |                                                                                                                                                                                                                                       |  |  |  |
| (b)          | The applicant 申請人 -                                                                                                                                       |                                                                                                                                                                                                                                       |  |  |  |
|              | has obtained consen                                                                                                                                       | (s) of "current land owner(s)".                                                                                                                                                                                                       |  |  |  |
|              | 已取得 名「現行土地擁有人」"的同意。                                                                                                                                       |                                                                                                                                                                                                                                       |  |  |  |
|              | Details of consent of "current land owner(s)" # obtained 取得「現行土地擁有人」 #同意的詳情                                                                               |                                                                                                                                                                                                                                       |  |  |  |
|              | No. of 'Current<br>Land Owner(s)'<br>「現行土地擁有<br>人」數目                                                                                                      | Lot number/address of premises as shown in the record of the Land (DD/MM/YYYY) 取得同意的日期 (日/月/年)                                                                                                                                        |  |  |  |
|              |                                                                                                                                                           |                                                                                                                                                                                                                                       |  |  |  |
|              |                                                                                                                                                           |                                                                                                                                                                                                                                       |  |  |  |
|              |                                                                                                                                                           |                                                                                                                                                                                                                                       |  |  |  |
|              |                                                                                                                                                           |                                                                                                                                                                                                                                       |  |  |  |
|              | (Please use separate sheets if the space of any box above is insufficient. 如上列任何方格的空間不足,請另頁說明)                                                            |                                                                                                                                                                                                                                       |  |  |  |