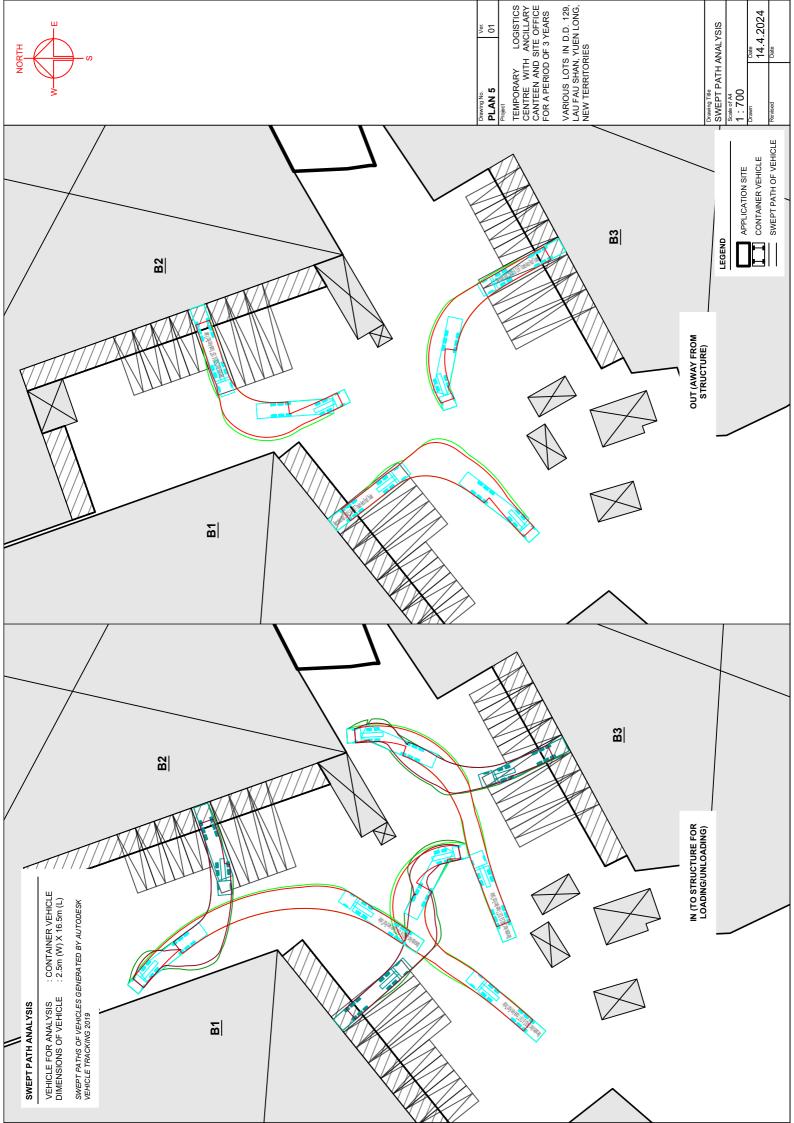

2024



### **LIST OF PLANS**

| Plan 1 | Location Plan                                        |
|--------|------------------------------------------------------|
| Plan 2 | Plan Showing the Zoning of the Application Site      |
| Plan 3 | Plan Showing the Land Status of the Application Site |
| Plan 4 | Layout Plan                                          |
| Plan 5 | Swept Path Analysis                                  |
| Plan 6 | Swept Path Analysis                                  |

# **APPENDICES**

Appendix I As-built Drainage Plan
Appendix II Photographic Records of the Existing Drainage Facilities

Appendix III Accepted Fire Service Installations Proposal of Application No. A/YL-

LFS/397

**Appendix IV** A Valid Certificate of Fire Service Installations and Equipment

















# Photographic Record of Existing Drainage Facilities

Temporary Logistics Centre with Ancillary Canteen and Site Office for a Period of 3 Years in "Residential (Group E)" Zone,















































































## Appendix I (F.S. Notes, Addition explanation for item B. 5)

#### S.16 Planning Application No. A/YL-LFS/397

#### F.S. Notes:

- A. Hose Reel System to provided and installed for the structure in accordance with the Code of practice for minimum Fire service installation and equipment 2012.
- 1. Hose Reel shall be provided at the position indicated on plan.
- 2. There shall be sufficient Hose Reel to ensure that every part of the area can be reached by a length of not more than 30m of Hose Reel Tubing.

Date: 12 July 2021

- An