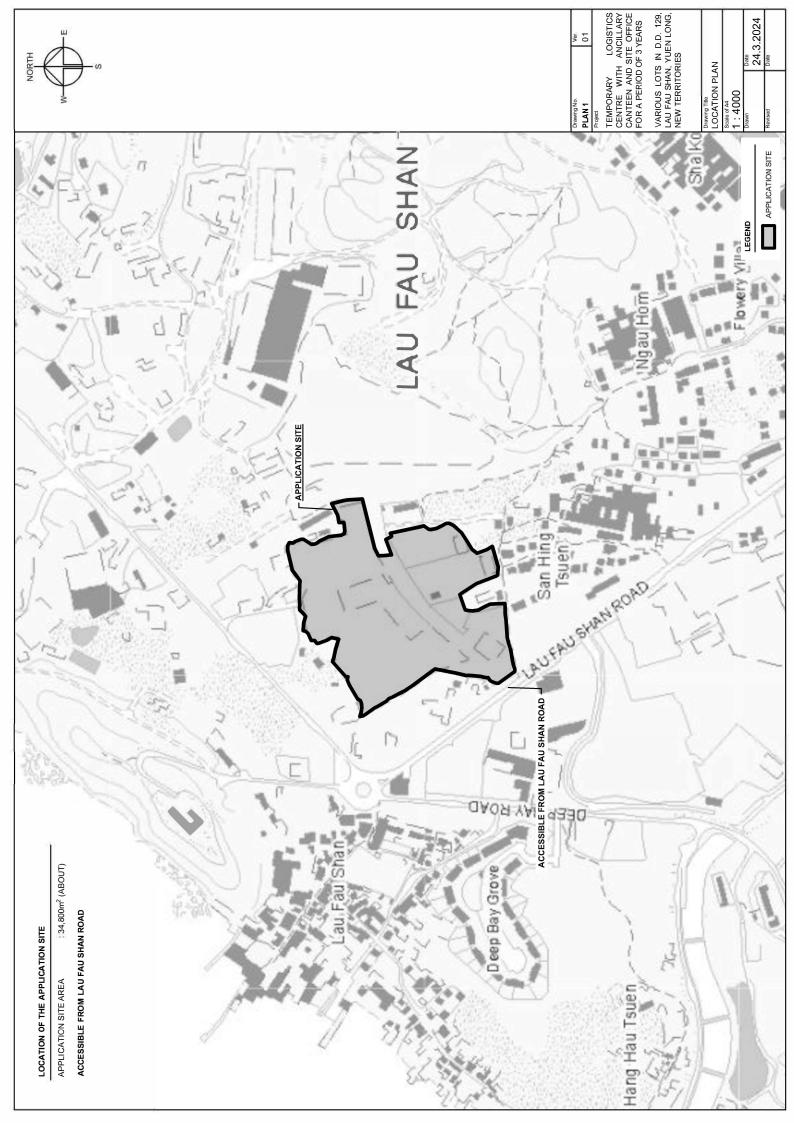

# 2. Name of Authorised Agent (if applicable) 獲授權代理人姓名/名稱(如適用)

(□Mr. 先生 /□Mrs. 夫人 /□Miss 小姐 /□Ms. 女士 / ☑ Company 公司 /□ Organisation 機構 )

R-riches Property Consultants Limited 盈卓物業顧問有限公司

| 3.  | Application Site 申請地點                                                                                |                                                                                                                                                                                                                                                                                                                                                                                                                                                                                                                                                                                                                                                                                                                      |
|-----|------------------------------------------------------------------------------------------------------|----------------------------------------------------------------------------------------------------------------------------------------------------------------------------------------------------------------------------------------------------------------------------------------------------------------------------------------------------------------------------------------------------------------------------------------------------------------------------------------------------------------------------------------------------------------------------------------------------------------------------------------------------------------------------------------------------------------------|
| (a) | Full address / location / demarcation district and lot number (if applicable) 詳細地址/地點/丈量約份及地段號碼(如適用) | Lots 2177 (Part), 2178 (Part), 2193 (Part), 2194 (Part), 2195, 2196, 2197, 2198, 2199 (Part), 2200, 2201 (Part), 2203, 2204 S.A (Part), 2219 RP (Part), 2225 (Part), 2228 S.A (Part), 2228 S.B (Part), 2327 (Part), 2334 (Part), 2336 S.A (Part), 2336 S.B (Part), 2337 (Part), 2338, 2339 S.A (Part), 2340, 2341, 2342, 2343, 2344 S.A (Part), 2344 S.B (Part), 2344 S.C, 2349 (Part), 2350, 2351 (Part), 2352 (Part), 2353 (Part), 2364 (Part), 2365 (Part), 2366 S.A (Part), 2366 RP (Part), 2367, 2368, 2369, 2370, 2371, 2373 S.A, 2373 S.B, 2373 RP (Part), 2374, 2375, 2376 S.A, 2376 S.B (Part), 2376 S.C (Part), 2377, 2378 RP (Part) and 3450 (Part) in D.D. 129, Lau Fau Shan, Yuen Long, New Territories |
| (b) | Site area and/or gross floor area involved<br>涉及的地盤面積及/或總樓面面<br>積                                    | ☑Site area 地盤面積 34,800 sq.m 平方米☑About 約 ☑Gross floor area 總樓面面積 24,024 sq.m 平方米☑About 約                                                                                                                                                                                                                                                                                                                                                                                                                                                                                                                                                                                                                              |
| (c) | Area of Government land included (if any)<br>所包括的政府土地面積(倘有)                                          | N/A sq.m 平方米 ☑About 約                                                                                                                                                                                                                                                                                                                                                                                                                                                                                                                                                                                                                                                                                                |

| (d)          | Name and number of t<br>statutory plan(s)<br>有關法定圖則的名稱及                                                                                                   | Approved Lau Fau Shan and Tsim Bei Tsui Outline Zoning Plan                                                                                                                                                                           |  |  |  |
|--------------|-----------------------------------------------------------------------------------------------------------------------------------------------------------|---------------------------------------------------------------------------------------------------------------------------------------------------------------------------------------------------------------------------------------|--|--|--|
| (e)          | Land use zone(s) involve<br>涉及的土地用途地帶                                                                                                                     | "Residential (Group E)" Zone                                                                                                                                                                                                          |  |  |  |
|              |                                                                                                                                                           |                                                                                                                                                                                                                                       |  |  |  |
| (f)          | Current use(s)<br>現時用途                                                                                                                                    | Logistics Centre with Ancillary Canteen and Staff Office  (If there are any Government, institution or community facilities, please illustrate on plan and specify the use and gross floor area) (如有任何政府、機構或社區設施,請在圖則上顯示,並註明用途及總樓面面積) |  |  |  |
|              |                                                                                                                                                           |                                                                                                                                                                                                                                       |  |  |  |
| 4.           | "Current Land Ow                                                                                                                                          | er" of Application Site 申請地點的「現行土地擁有人」                                                                                                                                                                                                |  |  |  |
|              | applicant 申請人 —                                                                                                                                           | N40.                                                                                                                                                                                                                                  |  |  |  |
|              |                                                                                                                                                           | vner"#& (please proceed to Part 6 and attach documentary proof of ownership).<br>月人」#& (請繼續填寫第 6 部分,並夾附業權證明文件)。                                                                                                                       |  |  |  |
|              | ] is one of the "current land owners" <sup># &amp;</sup> (please attach documentary proof of ownership).<br>是其中一名「現行土地擁有人」 <sup>#&amp;</sup> (請夾附業權證明文件)。 |                                                                                                                                                                                                                                       |  |  |  |
| $\checkmark$ | is not a "current land owner" <sup>#</sup> .<br>並不是「現行土地擁有人」 <sup>#。</sup>                                                                                |                                                                                                                                                                                                                                       |  |  |  |
|              | The application site is entirely on Government land (please proceed to Part 6). 申請地點完全位於政府土地上(請繼續填寫第 6 部分)。                                               |                                                                                                                                                                                                                                       |  |  |  |
| 5.           | 5. Statement on Owner's Consent/Notification                                                                                                              |                                                                                                                                                                                                                                       |  |  |  |
| J.           | 就土地擁有人的同意/通知土地擁有人的陳述                                                                                                                                      |                                                                                                                                                                                                                                       |  |  |  |
| (a)          | According to the record(s) of the Land Registry as at                                                                                                     |                                                                                                                                                                                                                                       |  |  |  |
| (b)          | The applicant 申請人 -                                                                                                                                       |                                                                                                                                                                                                                                       |  |  |  |
|              | has obtained consen                                                                                                                                       | (s) of "current land owner(s)".                                                                                                                                                                                                       |  |  |  |
|              | 已取得 名「現行土地擁有人」"的同意。                                                                                                                                       |                                                                                                                                                                                                                                       |  |  |  |
|              | Details of consent of "current land owner(s)" # obtained 取得「現行土地擁有人」 #同意的詳情                                                                               |                                                                                                                                                                                                                                       |  |  |  |
|              | No. of 'Current<br>Land Owner(s)'<br>「現行土地擁有<br>人」數目                                                                                                      | Lot number/address of premises as shown in the record of the Land (DD/MM/YYYY) 取得同意的日期 (日/月/年)                                                                                                                                        |  |  |  |
|              |                                                                                                                                                           |                                                                                                                                                                                                                                       |  |  |  |
|              |                                                                                                                                                           |                                                                                                                                                                                                                                       |  |  |  |
|              |                                                                                                                                                           |                                                                                                                                                                                                                                       |  |  |  |
|              |                                                                                                                                                           |                                                                                                                                                                                                                                       |  |  |  |
|              | (Please use separate sheets if the space of any box above is insufficient. 如上列任何方格的空間不足,請另頁說明)                                                            |                                                                                                                                                                                                                                       |  |  |  |