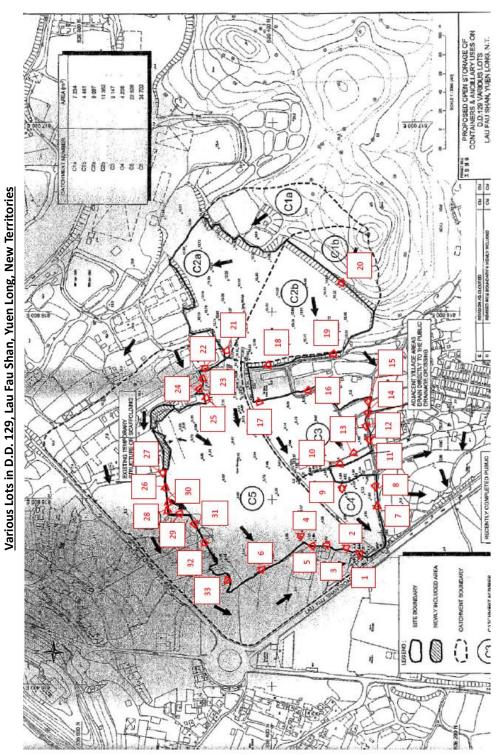

g the Zoning of the Application Site      |
| Plan 3 | Plan Showing the Land Status of the Application Site |
| Plan 4 | Layout Plan                                          |
| Plan 5 | Swept Path Analysis                                  |
| Plan 6 | Swept Path Analysis                                  |

# **APPENDICES**

Appendix I As-built Drainage Plan
Appendix II Photographic Records of the Existing Drainage Facilities

Appendix III Accepted Fire Service Installations Proposal of Application No. A/YL-

LFS/397

**Appendix IV** A Valid Certificate of Fire Service Installations and Equipment

















# Photographic Record of Existing Drainage Facilities

Temporary Logistics Centre with Ancillary Canteen and Site Office for a Period of 3 Years in "Residential (Group E)" Zone,















































































## Appendix I (F.S. Notes, Addition explanation for item B. 5)

#### S.16 Planning Application No. A/YL-LFS/397

#### F.S. Notes:

- A. Hose Reel System to provided and installed for the structure in accordance with the Code of practice for minimum Fire service installation and equipment 2012.
- 1. Hose Reel shall be provided at the position indicated on plan.
- 2. There shall be sufficient Hose Reel to ensure that every part of the area can be reached by a length of not more than 30m of Hose Reel Tubing.

Date: 12 July 2021

- An modified Hose Reel system with 2000 L F.S. Water Tank shall be provided.
  There shall be single end water supply will be feed from Town Main.
  The location of this F.S. Water Tank and