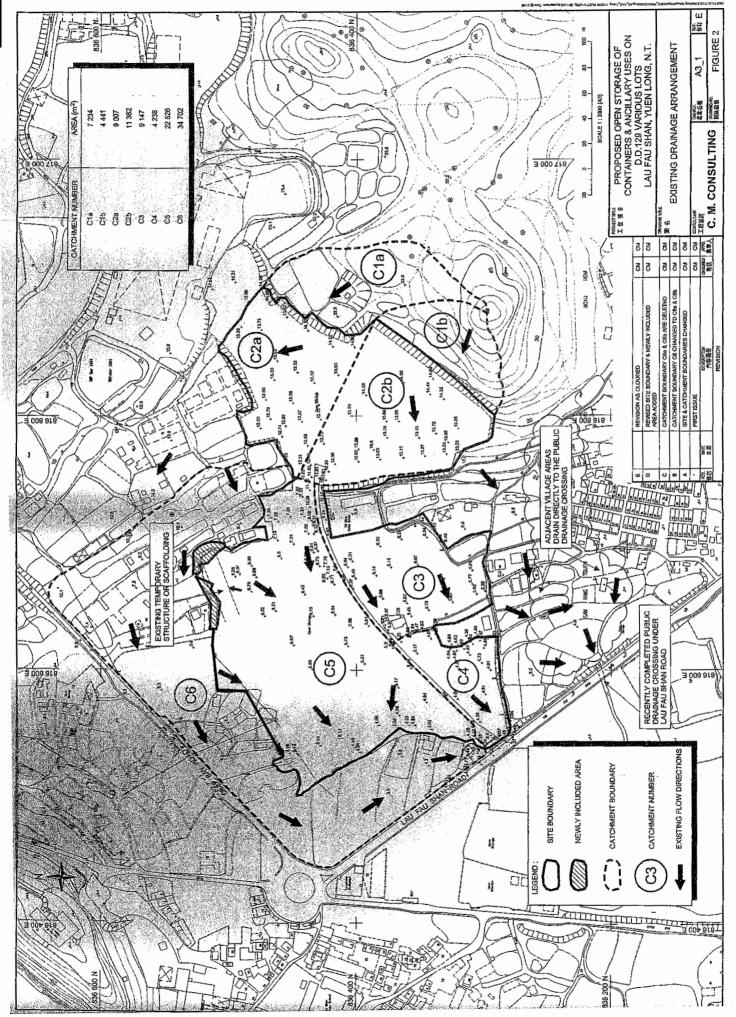

### **LIST OF PLANS**

| Plan 1 | Location Plan                                        |
|--------|------------------------------------------------------|
| Plan 2 | Plan Showing the Zoning of the Application Site      |
| Plan 3 | Plan Showing the Land Status of the Application Site |
| Plan 4 | Layout Plan                                          |
| Plan 5 | Swept Path Analysis                                  |
| Plan 6 | Swept Path Analysis                                  |

# **APPENDICES**

Appendix I As-built Drainage Plan
Appendix II Photographic Records of the Existing Drainage Facilities

Appendix III Accepted Fire Service Installations Proposal of Application No. A/YL-

LFS/397

**Appendix IV** A Valid Certificate of Fire Service Installations and Equipment

















# Photographic Record of Existing Drainage Facilities

Temporary Logistics Centre with Ancillary Canteen and Site Office for a Period of 3 Years in "Residential (Group E)" Zone,















































































## Appendix I (F.S. Notes, Addition explanation for item B. 5)

#### S.16 Planning Application No. A/YL-LFS/397

#### F.S. Notes:

- A. Hose Reel System to provided and installed for the structure in accordance with the Code of practice for minimum Fire service installation and equipment 2012.
- 1. Hose Reel shall be provided at the position indicated on plan.
- 2. There shall be sufficient Hose Reel to ensure that every part of the area can be reached by a length of not more than 30m of Hose Reel Tubing.

Date: 12 July 2021

- An modi