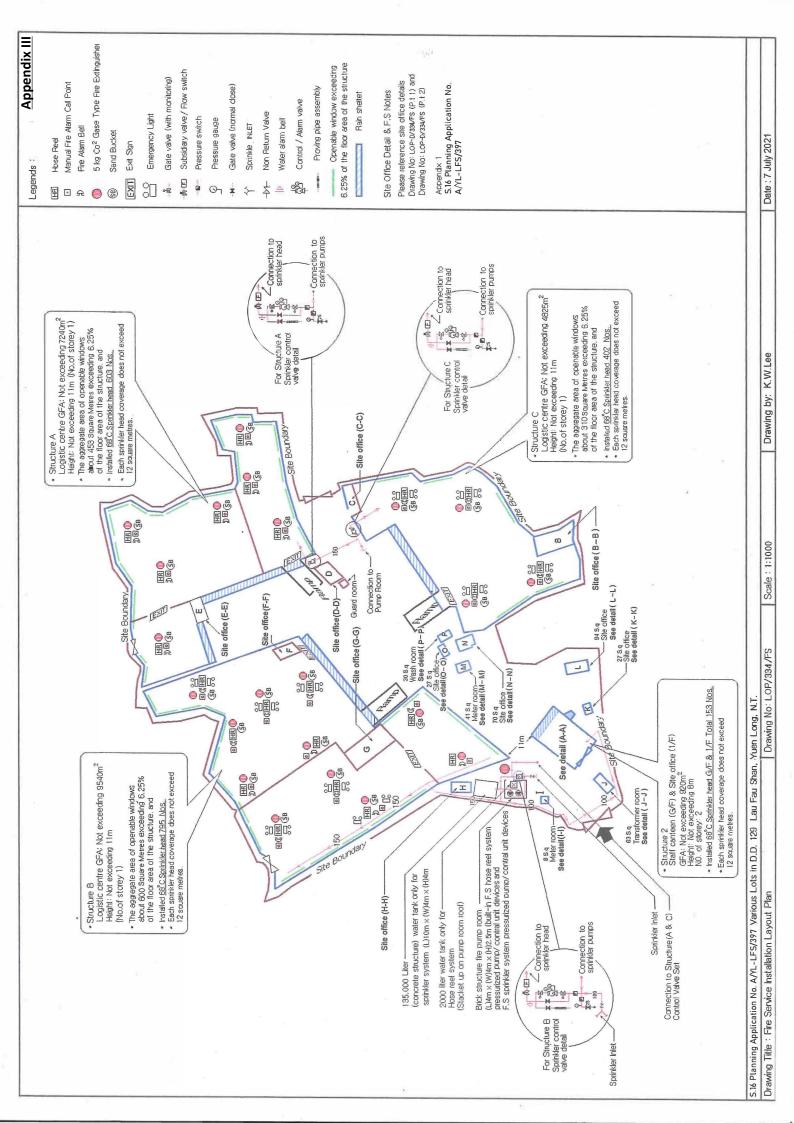

Land Status of the Application Site |
| Plan 4 | Layout Plan                                          |
| Plan 5 | Swept Path Analysis                                  |
| Plan 6 | Swept Path Analysis                                  |

# **APPENDICES**

Appendix I As-built Drainage Plan
Appendix II Photographic Records of the Existing Drainage Facilities

Appendix III Accepted Fire Service Installations Proposal of Application No. A/YL-

LFS/397

**Appendix IV** A Valid Certificate of Fire Service Installations and Equipment

















# Photographic Record of Existing Drainage Facilities

Temporary Logistics Centre with Ancillary Canteen and Site Office for a Period of 3 Years in "Residential (Group E)" Zone,















































































## Appendix I (F.S. Notes, Addition explanation for item B. 5)

#### S.16 Planning Application No. A/YL-LFS/397

#### F.S. Notes:

- A. Hose Reel System to provided and installed for the structure in accordance with the Code of practice for minimum Fire service installation and equipment 2012.
- 1. Hose Reel shall be provided at the position indicated on plan.
- 2. There shall be sufficient Hose Reel to ensure that every part of the area can be reached by a length of not more than 30m of Hose Reel Tubing.

Date: 12 July 2021

- An modified Hose Reel system with 2000 L F.S. Water Tank shall be provided.
  There shall be single end water supply will be feed from Town Main.
  The location of this F.S. Water Tank and F.S. Pump Room are clearly marked on plans.
- 4. No F.S. Inlet to provi