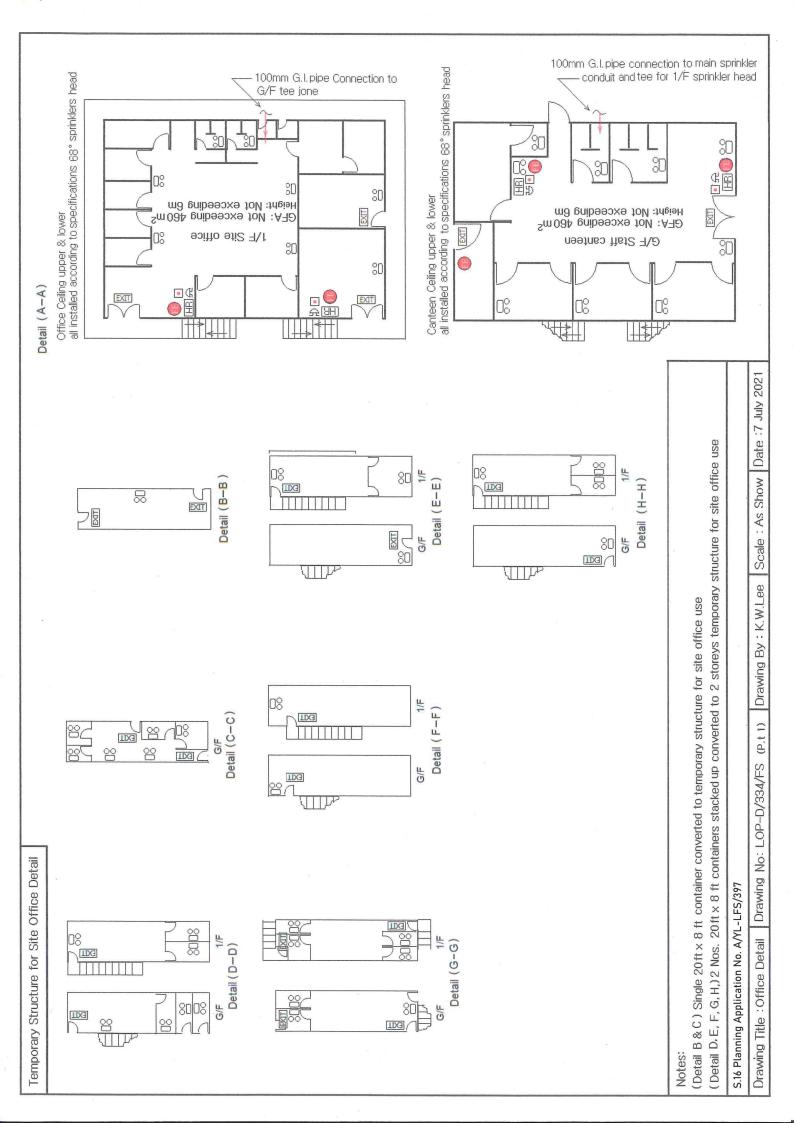

nd Status of the Application Site |
| Plan 4 | Layout Plan                                          |
| Plan 5 | Swept Path Analysis                                  |
| Plan 6 | Swept Path Analysis                                  |

# **APPENDICES**

Appendix I As-built Drainage Plan
Appendix II Photographic Records of the Existing Drainage Facilities

Appendix III Accepted Fire Service Installations Proposal of Application No. A/YL-

LFS/397

**Appendix IV** A Valid Certificate of Fire Service Installations and Equipment

















# Photographic Record of Existing Drainage Facilities

Temporary Logistics Centre with Ancillary Canteen and Site Office for a Period of 3 Years in "Residential (Group E)" Zone,















































































## Appendix I (F.S. Notes, Addition explanation for item B. 5)

#### S.16 Planning Application No. A/YL-LFS/397

#### F.S. Notes:

- A. Hose Reel System to provided and installed for the structure in accordance with the Code of practice for minimum Fire service installation and equipment 2012.
- 1. Hose Reel shall be provided at the position indicated on plan.
- 2. There shall be sufficient Hose Reel to ensure that every part of the area can be reached by a length of not more than 30m of Hose Reel Tubing.

Date: 12 July 2021

- An modified Hose Reel system with 2000 L F.S. Water Tank shall be provided.
  There shall be single end water supply will be feed from Town Main.
  The location of this F.S. Water Tank and F.S. Pump Room are clearly marked on plans.
- 4. No F.S. Inlet to provide