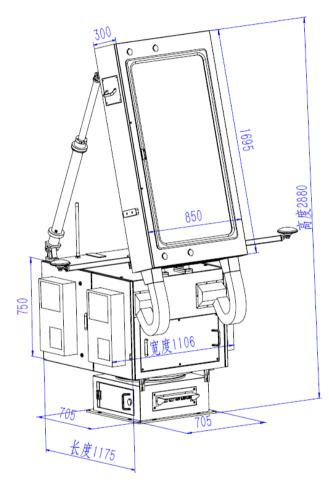

| (ii) For Type (ii) applic                     | ations/供靠(ii)相目語                                                                                                                                                                                                                                                                                         |
|-----------------------------------------------|----------------------------------------------------------------------------------------------------------------------------------------------------------------------------------------------------------------------------------------------------------------------------------------------------------|
|                                               | □ Diversion of stream 河道改道                                                                                                                                                                                                                                                                               |
|                                               | □ Filling of pond 填搪 Area of filling 填塘面積sq.m 平方米 □About 約 Depth of filling 填塘深度                                                                                                                                                                                                                         |
| (a) Operation involved<br>涉及工程                | □ Filling of land 填土 Area of filling 填土面積                                                                                                                                                                                                                                                                |
|                                               | of filling of land/pond(s) and/or excavation of land)<br>(諸用圖則顯示有關土地/池塘界線,以及河道改道、填塘、填土及/或挖土的細節及/或範圍))                                                                                                                                                                                                    |
| (b) Intended<br>use/development<br>有意進行的用途/發展 |                                                                                                                                                                                                                                                                                                          |
|                                               |                                                                                                                                                                                                                                                                                                          |
| (११११) हिला प्राप्त (११११) जन्मिली            | resident (E. Miller III)                                                                                                                                                                                                                                                                                 |
| (lind) from Uson (lind) commiss               | □ Public utility installation 公用事業設施裝置 □ Utility installation for private project 私人發展計劃的公用設施裝置 Please specify the type and number of utility to be provided as well as the dimensions of each building/structure, where appropriate 請註明有關裝置的性質及數量,包括每座建築物/構築物(倘有)的長度、高度和闊度                              |
| (liad) <u>Fron Ustre (liad) competie.</u>     | □ Public utility installation 公用事業設施裝置 □ Utility installation for private project 私人發展計劃的公用設施裝置 Please specify the type and number of utility to be provided as well as the dimensions of each building/structure, where appropriate                                                                     |
| (a) Nature and scale<br>性質及規模                 | □ Public utility installation 公用事業設施裝置 □ Utility installation for private project 私人發展計劃的公用設施裝置 Please specify the type and number of utility to be provided as well as the dimensions of each building/structure, where appropriate 請註明有關裝置的性質及數量,包括每座建築物/構築物(倘有)的長度、高度和闊度    Name/type of installation |
| (a) Nature and scale                          | □ Public utility installation 公用事業設施裝置 □ Utility installation for private project 私人發展計劃的公用設施裝置 Please specify the type and number of utility to be provided as well as the dimensions of each building/structure, where appropriate 請註明有關裝置的性質及數量,包括每座建築物/構築物(倘有)的長度、高度和闊度    Name/type of installation |
| (a) Nature and scale                          | □ Public utility installation 公用事業設施裝置 □ Utility installation for private project 私人發展計劃的公用設施裝置 Please specify the type and number of utility to be provided as well as the dimensions of each building/structure, where appropriate 請註明有關裝置的性質及數量,包括每座建築物/構築物(倘有)的長度、高度和闊度    Name/type of installation |