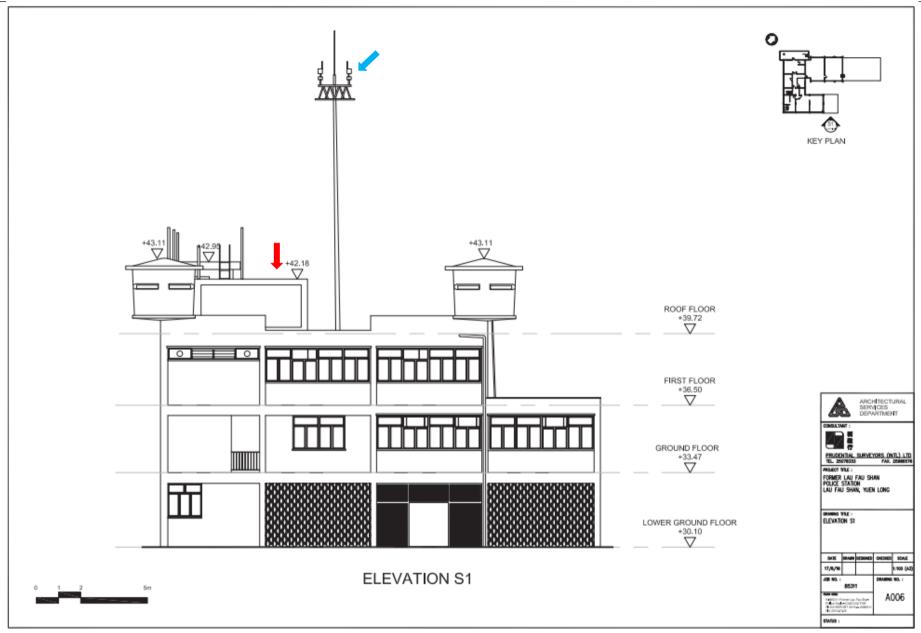

| 3.  | Application Site 申請地點                                                                                |                                                                                                           |
|-----|------------------------------------------------------------------------------------------------------|-----------------------------------------------------------------------------------------------------------|
| (a) | Full address / location / demarcation district and lot number (if applicable) 詳細地址/地點/丈量約份及地段號碼(如適用) | Roof Floor,<br>Former Lau Fau Shan Police Station,<br>No. 1, Shan Tung Street,<br>Lau Fau Shan, Yuen Long |
| (b) | Site area and/or gross floor area involved<br>涉及的地盤面積及/或總樓面面<br>積                                    | □Site area 地盤面積 sq.m 平方米□About 約 □Gross floor area 總樓面面積 15 sq.m 平方米□About 約                              |
| (c) | Area of Government land included (if any) 所包括的政府土地面積(倘有)                                             | sq.m 平方米 □About 約                                                                                         |