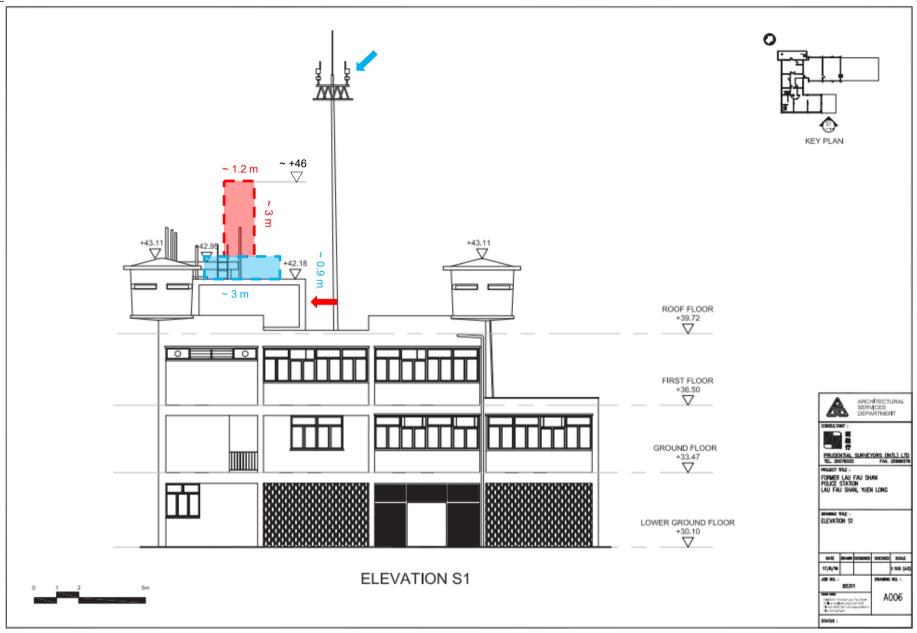

| 3.  | Application Site 申請地點                                                                                |                                                                                                           |
|-----|------------------------------------------------------------------------------------------------------|-----------------------------------------------------------------------------------------------------------|
| (a) | Full address / location / demarcation district and lot number (if applicable) 詳細地址/地點/丈量約份及地段號碼(如適用) | Roof Floor,<br>Former Lau Fau Shan Police Station,<br>No. 1, Shan Tung Street,<br>Lau Fau Shan, Yuen Long |
| (b) | Site area and/or gross floor area involved<br>涉及的地盤面積及/或總樓面面<br>積                                    | □Site area 地盤面積 sq.m 平方米□About 約 □Gross floor area 總樓面面積 15 sq.m 平方米□About 約                              |
| (c) | Area of Government land included (if any) 所包括的政府土地面積(倘有)                                             | sq.m 平方米 □About 約                                                                                         |

| (d)                        | Name and number of the related statutory plan(s) 有關法定圖則的名稱及編號                                               | Approved Lau Fau Shan And Tsim Bei Tsui<br>Outline Zoning Plan No. S/YL-LFS/11                                                                                              |  |  |  |
|----------------------------|-------------------------------------------------------------------------------------------------------------|-----------------------------------------------------------------------------------------------------------------------------------------------------------------------------|--|--|--|
| (e)                        | Land use zone(s) involved<br>涉及的土地用途地帶                                                                      | Government, Institution or Community                                                                                                                                        |  |  |  |
| (f) Current use(s)<br>現時用途 |                                                                                                             | Hong Kong Guide Dogs Academy                                                                                                                                                |  |  |  |
|                            |                                                                                                             | (If there are any Government, institution or community facilities, please illustrate on plan and specify the use and gross floor area) (如有任何政府、機構或社區設施・請在圖則上顯示,並註明用途及總樓面面積) |  |  |  |
| 4.                         | "Current Land Owner" of A                                                                                   | Application Site 申請地點的「現行土地擁有人」                                                                                                                                             |  |  |  |
| The                        | applicant 申請人 —                                                                                             |                                                                                                                                                                             |  |  |  |
|                            | is the sole "current land owner" <sup>#&amp;</sup> (F<br>是唯一的「現行土地擁有人」 <sup>#&amp;</sup> (                  | olease proceed to Part 6 and attach documentary proof of ownership).<br>請繼續填寫第 6 部分,並夾附業權證明文件)。                                                                             |  |  |  |
|                            | is one of the "current land owners"#<br>是其中一名「現行土地擁有人」#                                                     | 《(please attach documentary proof of ownership).<br>《(請夾附業權證明文件)。                                                                                                           |  |  |  |
|                            |                                                                                                             |                                                                                                                                                                             |  |  |  |
| Ø                          | The application site is entirely on Government land (please proceed to Part 6). 申請地點完全位於政府土地上(請繼續填寫第 6 部分)。 |                                                                                                                                                                             |  |  |  |
| 5.                         | Statement on Owner's Consent/Notification<br>就土地擁有人的同意/通知土地擁有人的陳述                                           |                                                                                                                                                                             |  |  |  |
| (a)                        |                                                                                                             |                                                                                                                                                                             |  |  |  |
| (b)                        | The applicant 申請人 —                                                                                         | •                                                                                                                                                                           |  |  |  |
|                            | • • • • • • • • • • • • • • • • • • • •                                                                     | "current land owner(s)".                                                                                                                                                    |  |  |  |
|                            | . 已取得                                                                                                       | 「現行土地擁有人」"的同意。                                                                                                                                                              |  |  |  |
|                            | Details of consent of "current                                                                              | land owner(s)" obtained 取得「現行土地擁有人」 同意的詳情                                                                                                                                   |  |  |  |
|                            | Land Owner(s) Registry w                                                                                    | br/address of premises as shown in the record of the Land (DD/MM/YYYY) 取得同意的日期 (日/月/年)                                                                                      |  |  |  |
|                            |                                                                                                             |                                                                                                                                                                             |  |  |  |
|                            |                                                                                                             |                                                                                                                                                                             |  |  |  |
|                            |                                                                                                             |                                                                                                                                                                             |  |  |  |
|                            | (Please use separate sheets if the s                                                                        | pace of any box above is insufficient. 如上列任何方格的空間不足,讚另頁說明)                                                                                                                  |  |  |  |