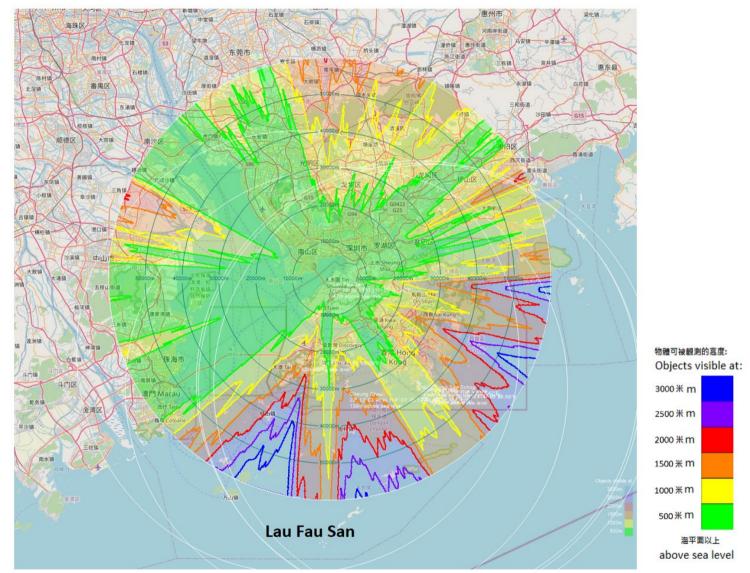

ng environment and would not contravene the planning intention for this area.

The proposed development is sustainable from environmental, engineering and traffic points of view. There is no adverse visual impact to the existing building.

In view of the above, the proposed development would not set an undesirable precedent for the "G/IC" zoning. We respectfully request that the Board give favorable consideration to the proposed development and approve this application.

# Appendix 1: Plan



# Appendix 2: Photo



Photo 1. Former Lau Fau Shan Police Station (red arrow) viewed from Lau Fau Shan Seafood Village



Photo 2. The Subject Site (red arrow) on top of a flushing/cleansing tank & pumps room on the rooftop of Former Lau Fau Shan Police Station



Page 14

# **Appendix 3: Drawing**



Drawing 1: The radar coverage of the proposed PAWRS at the Subject Site. [green, yellow, orange, red, purple and blue contours indicate that PAWRS's radar beams can scan atmospheric heights above 500 metres (m), 1000 m, 1,500 m, 2,500 m and 3,000 m above mean sea level respectively].



Drawing 2: Location of Subject Site (red rectangle) on the rooftop of Former Lau Fau Shan Police Station.



Drawing 3: Elevation levels of Former Lau Fau Shan Police Station including the Subject Site (red arrow), the proposed PAWRS (red rectangle) and its steel supporting frame (blue rectangle). The anemometer is indicated by blue arrow.



Drawing 4: Dimensions of the existing PAWRS in Sha Lo Wan.

# **Appendix 4: Photomontage**



Photomontage 1. View from Lau Fau Shan Seafood Village.

☑Urgent □Retur