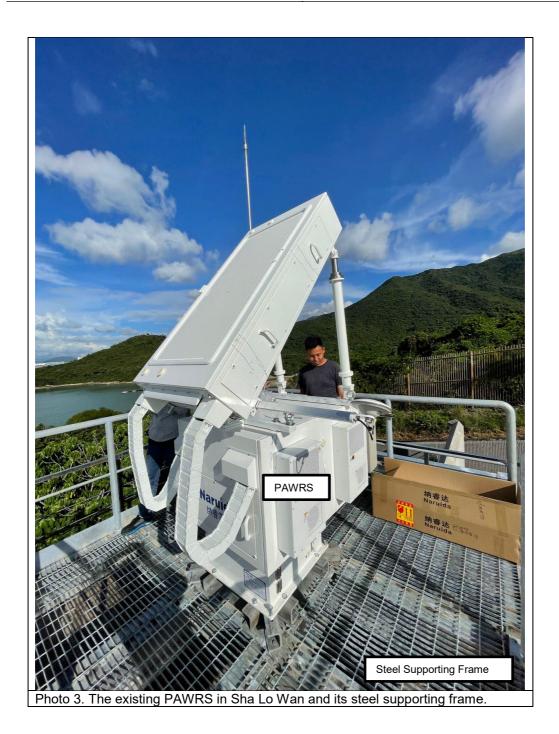

| 3.  | Application Site 申請地點                                                                                |                                                                                                           |
|-----|------------------------------------------------------------------------------------------------------|-----------------------------------------------------------------------------------------------------------|
| (a) | Full address / location / demarcation district and lot number (if applicable) 詳細地址/地點/丈量約份及地段號碼(如適用) | Roof Floor,<br>Former Lau Fau Shan Police Station,<br>No. 1, Shan Tung Street,<br>Lau Fau Shan, Yuen Long |
| (b) | Site area and/or gross floor area involved<br>涉及的地盤面積及/或總樓面面<br>積                                    | □Site area 地盤面積 sq.m 平方米□About 約 □Gross floor area 總樓面面積 15 sq.m 平方米□About 約                              |
| (c) | Area of Government land included (if any) 所包括的政府土地面積(倘有)                                             | sq.m 平方米 □About 約                                                                                         |