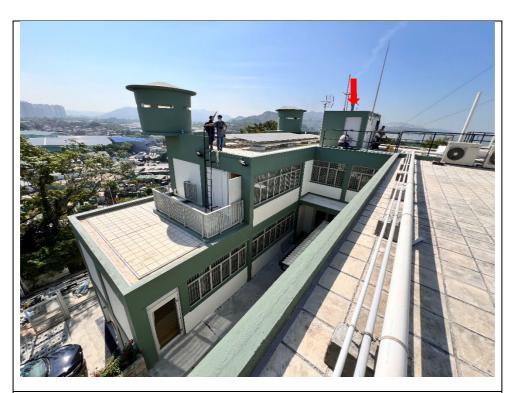

| 3.  | Application Site 申請地點                                                                                |                                                                                                           |
|-----|------------------------------------------------------------------------------------------------------|-----------------------------------------------------------------------------------------------------------|
| (a) | Full address / location / demarcation district and lot number (if applicable) 詳細地址/地點/丈量約份及地段號碼(如適用) | Roof Floor,<br>Former Lau Fau Shan Police Station,<br>No. 1, Shan Tung Street,<br>Lau Fau Shan, Yuen Long |
| (b) | Site area and/or gross floor area involved<br>涉及的地盤面積及/或總樓面面<br>積                                    | □Site area 地盤面積 sq.m 平方米□About 約 □Gross floor area 總樓面面積 15 sq.m 平方米□About 約                              |
| (c) | Area of Government land included (if any) 所包括的政府土地面積(倘有)                                             | sq.m 平方米 □About 約                                                                                         |