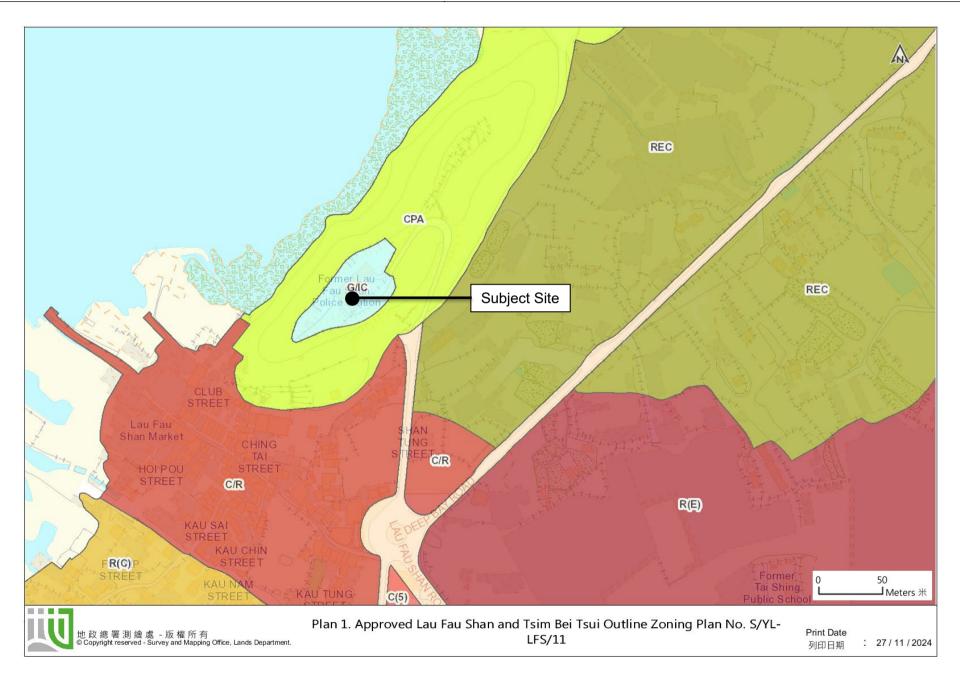

| 3.  | Application Site 申請地點                                                                                |                                                                                                           |
|-----|------------------------------------------------------------------------------------------------------|-----------------------------------------------------------------------------------------------------------|
| (a) | Full address / location / demarcation district and lot number (if applicable) 詳細地址/地點/丈量約份及地段號碼(如適用) | Roof Floor,<br>Former Lau Fau Shan Police Station,<br>No. 1, Shan Tung Street,<br>Lau Fau Shan, Yuen Long |
| (b) | Site area and/or gross floor area involved<br>涉及的地盤面積及/或總樓面面<br>積                                    | □Site area 地盤面積 sq.m 平方米□About 約 □Gross floor area 總樓面面積 15 sq.m 平方米□About 約                              |
| (c) | Area of Government land included (if any) 所包括的政府土地面積(倘有)                                             | sq.m 平方米 □About 約                                                                                         |

| (d)                        | Name and number of the related statutory plan(s) 有關法定圖則的名稱及編號                                               | Approved Lau Fau Shan And Tsim Bei Tsui<br>Outline Zoning Plan No. S/YL-LFS/11                                                                                              |  |  |  |
|----------------------------|-------------------------------------------------------------------------------------------------------------|-----------------------------------------------------------------------------------------------------------------------------------------------------------------------------|--|--|--|
| (e)                        | Land use zone(s) involved<br>涉及的土地用途地帶                                                                      | Government, Institution or Community                                                                                                                                        |  |  |  |
| (f) Current use(s)<br>現時用途 |                                                                                                             | Hong Kong Guide Dogs Academy                                                                                                                                                |  |  |  |
|                            |                                                                                                             | (If there are any Government, institution or community facilities, please illustrate on plan and specify the use and gross floor area) (如有任何政府、機構或社區設施・請在圖則上顯示,並註明用途及總樓面面積) |  |  |  |
| 4.                         | "Current Land Owner" of A                                                                                   | Application Site 申請地點的「現行土地擁有人」                                                                                                                                             |  |  |  |
| The                        | applicant 申請人 —                                                                                             |                                                                                                                                                                             |  |  |  |
|                            | is the sole "current land owner" <sup>#&amp;</sup> (F<br>是唯一的「現行土地擁有人」 <sup>#&amp;</sup> (                  | olease proceed to Part 6 and attach documentary proof of ownership).<br>請繼續填寫第 6 部分,並夾附業權證明文件)。                                                                             |  |  |  |
|                            | is one of the "current land owners"#<br>是其中一名「現行土地擁有人」#                                                     | 《(please attach documentary proof of ownership).<br>《(請夾附業權證明文件)。                                                                                                           |  |  |  |
|                            |                                                                                                             |                                                                                                                                                                             |  |  |  |
| Ø                          | The application site is entirely on Government land (please proceed to Part 6). 申請地點完全位於政府土地上(請繼續填寫第 6 部分)。 |                                                                                                                                                                             |  |  |  |
| 5.                         | Statement on Owner's Consent/Notification<br>就土地擁有人的同意/通知土地擁有人的陳述                                           |                                                                                                                                                                             |  |  |  |
| (a)                        |                                                                                                             |                                                                                                                                                                             |  |  |  |
| (b)                        | The applicant 申請人 —                                                                                         | •                                                                                                                                                                           |  |  |  |
|                            | • • • • • • • • • • • • • • • • • • • •                                                                     | "current land owner(s)".                                                                                                                                                    |  |  |  |
|                            | . 已取得                                                                                                       | 「現行土地擁有人」"的同意。                                                                                                                                                              |  |  |  |
|                            | Details of consent of "current                                                                              | land owner(s)" obtained 取得「現行土地擁有人」 同意的詳情                                                                                                                                   |  |  |  |
|                            | Land Owner(s) Registry w                                                                                    | br/address of premises as shown in the record of the Land (DD/MM/YYYY) 取得同意的日期 (日/月/年)                                                                                      |  |  |  |
|                            |                                                                                                             |                                                                                                                                                                             |  |  |  |
|                            |                                                                                                             |                                                                                                                                                                             |  |  |  |
|                            |                                                                                                             |                                                                                                                                                                             |  |  |  |
|                            | (Please use separate sheets if the s                                                                        | pace of any box above is insufficient. 如上列任何方格的空間不足,讚另頁說明)                                                                                                                  |  |  |  |