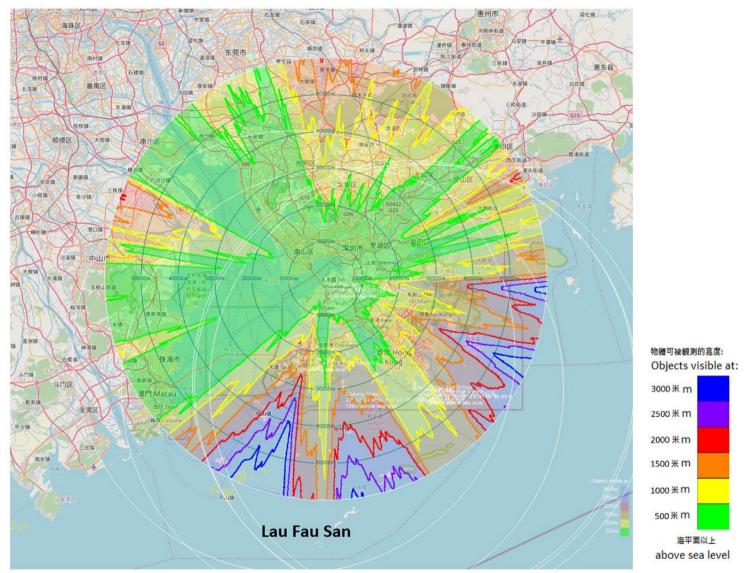

| 3.  | Application Site 申請地點                                                                                |                                                                                                           |
|-----|------------------------------------------------------------------------------------------------------|-----------------------------------------------------------------------------------------------------------|
| (a) | Full address / location / demarcation district and lot number (if applicable) 詳細地址/地點/丈量約份及地段號碼(如適用) | Roof Floor,<br>Former Lau Fau Shan Police Station,<br>No. 1, Shan Tung Street,<br>Lau Fau Shan, Yuen Long |
| (b) | Site area and/or gross floor area involved<br>涉及的地盤面積及/或總樓面面<br>積                                    | □Site area 地盤面積 sq.m 平方米□About 約 □Gross floor area 總樓面面積 15 sq.m 平方米□About 約                              |
| (c) | Area of Government land included (if any) 所包括的政府土地面積(倘有)                                             | sq.m 平方米 □About 約                                                                                         |

| (d)                        | Name and number of the related statutory plan(s) 有關法定圖則的名稱及編號                                               | Approved Lau Fau Shan And Tsim Bei Tsui<br>Outline Zoning Plan No. S/YL-LFS/11                                                                                              |  |  |  |
|----------------------------|-------------------------------------------------------------------------------------------------------------|-----------------------------------------------------------------------------------------------------------------------------------------------------------------------------|--|--|--|
| (e)                        | Land use zone(s) involved<br>涉及的土地用途地帶                                                                      | Government, Institution or Community                                                                                                                                        |  |  |  |
| (f) Current use(s)<br>現時用途 |                                                                                                             | Hong Kong Guide Dogs Academy                                                                                                                                                |  |  |  |
|                            |                                                                                                             | (If there are any Government, institution or community facilities, please illustrate on plan and specify the use and gross floor area) (如有任何政府、機構或社區設施・請在圖則上顯示,並註明用途及總樓面面積) |  |  |  |
| 4.                         | "Current Land Owner" of A                                                                                   | Application Site 申請地點的「現行土地擁有人」                                                                                                                                             |  |  |  |
| The                        | applicant 申請人 —                                                                                             |                                                                                                                                                                             |  |  |  |
|                            | is the sole "current land owner" <sup>#&amp;</sup> (F<br>是唯一的「現行土地擁有人」 <sup>#&amp;</sup> (                  | olease proceed to Part 6 and attach documentary proof of ownership).<br>請繼續填寫第 6 部分,並夾附業權證明文件)。                                                                             |  |  |  |
|                            | is one of the "current land owners"#<br>是其中一名「現行土地擁有人」#                                                     | 《(please attach documentary proof of ownership).<br>《(請夾附業權證明文件)。                                                                                                           |  |  |  |
|                            |                                                                                                             |                                                                                                                                                                             |  |  |  |
| Ø                          | The application site is entirely on Government land (please proceed to Part 6). 申請地點完全位於政府土地上(請繼續填寫第 6 部分)。 |                                                                                                                                                                             |  |  |  |
| 5.                         | Statement on Owner's Consent/Notification<br>就土地擁有人的同意/通知土地擁有人的陳述                                           |                                                                                                                                                                             |  |  |  |
| (a)                        |                                                                                                             |                                                                                                                                                                             |  |  |  |
| (b)                        | The applicant 申請人 —                                                                                         | •                                                                                                                                                                           |  |  |  |
|                            | • • • • • • • • • • • • • • • • • • • •                                                                     | "current land owner(s)".                                                                                                                                                    |  |  |  |
|                            | . 已取得                                                                                                       | 「現行土地擁有人」"的同意。                                                                                                                                                              |  |  |  |
|                            | Details of consent of "current                                                                              | land owner(s)" obtained 取得「現行土地擁有人」 同意的詳情                                                                                                                                   |  |  |  |
|                            | Land Owner(s) Registry w                                                                                    | br/address of premises as shown in the record of the Land (DD/MM/YYYY) 取得同意的日期 (日/月/年)                                                                                      |  |  |  |
|                            |                                                                                                             |                                                                                                                                                                             |  |  |  |
|                            |                                                                                                             |                                                                                                                                                                             |  |  |  |
|                            |                                                                                                             |                                                                                                                                                                             |  |  |  |
|                            | (Please use separate sheets if the s                                                                        | pace of any box above is insufficient. 如上列任何方格的空間不足,讚另頁說明)                                                                                                                  |  |  |  |