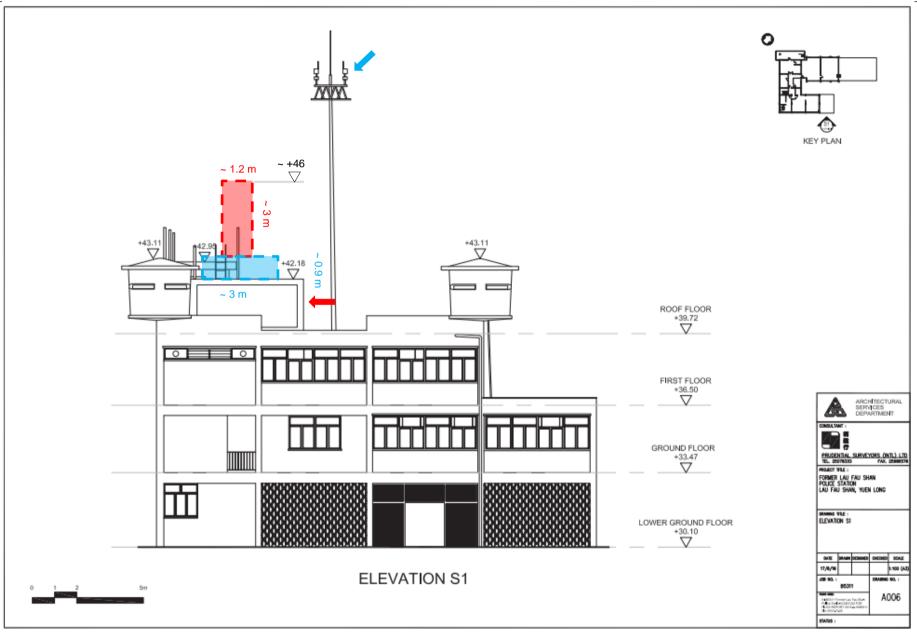

| 3.  | Application Site 申請地點                                                                                |                                                                                                           |
|-----|------------------------------------------------------------------------------------------------------|-----------------------------------------------------------------------------------------------------------|
| (a) | Full address / location / demarcation district and lot number (if applicable) 詳細地址/地點/丈量約份及地段號碼(如適用) | Roof Floor,<br>Former Lau Fau Shan Police Station,<br>No. 1, Shan Tung Street,<br>Lau Fau Shan, Yuen Long |
| (b) | Site area and/or gross floor area involved<br>涉及的地盤面積及/或總樓面面<br>積                                    | □Site area 地盤面積 sq.m 平方米□About 約 □Gross floor area 總樓面面積 15 sq.m 平方米□About 約                              |
| (c) | Area of Government land included (if any) 所包括的政府土地面積(倘有)                                             | sq.m 平方米 □About 約                                                                                         |