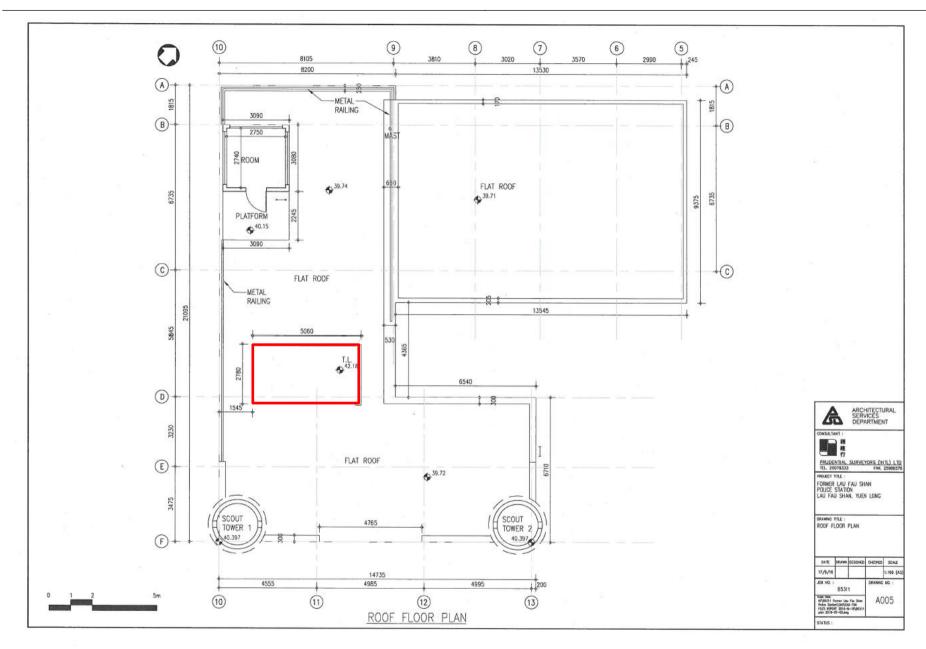

| 3.  | Application Site 申請地點                                                                                |                                                                                                           |
|-----|------------------------------------------------------------------------------------------------------|-----------------------------------------------------------------------------------------------------------|
| (a) | Full address / location / demarcation district and lot number (if applicable) 詳細地址/地點/丈量約份及地段號碼(如適用) | Roof Floor,<br>Former Lau Fau Shan Police Station,<br>No. 1, Shan Tung Street,<br>Lau Fau Shan, Yuen Long |
| (b) | Site area and/or gross floor area involved<br>涉及的地盤面積及/或總樓面面<br>積                                    | □Site area 地盤面積 sq.m 平方米□About 約 □Gross floor area 總樓面面積 15 sq.m 平方米□About 約                              |
| (c) | Area of Government land included (if any) 所包括的政府土地面積(倘有)                                             | sq.m 平方米 □About 約                                                                                         |