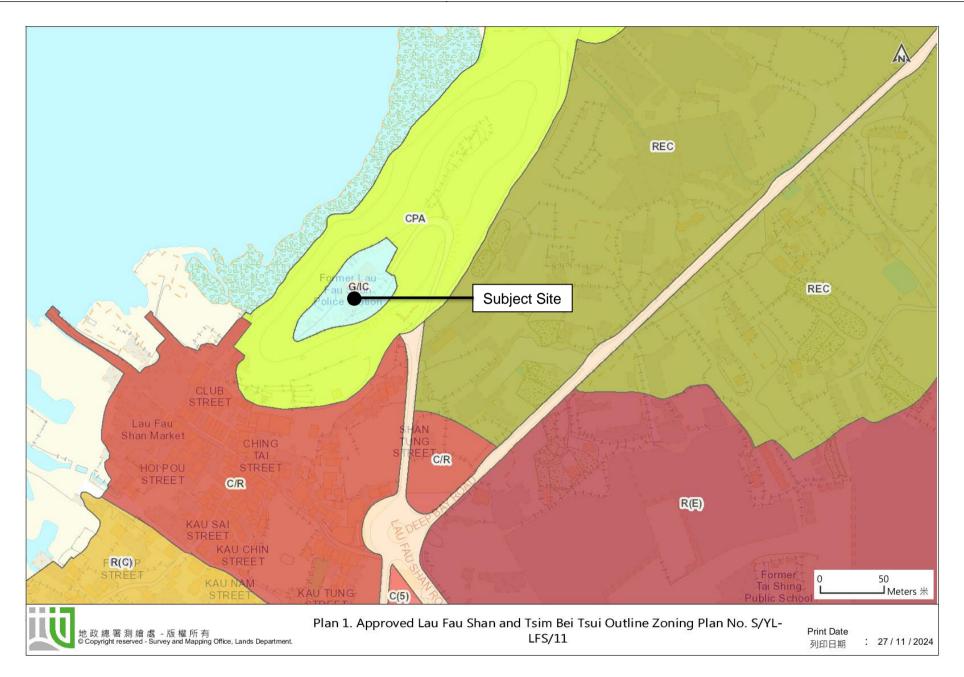

| 3.  | Application Site 申請地點                                                                                |                                                                                                           |
|-----|------------------------------------------------------------------------------------------------------|-----------------------------------------------------------------------------------------------------------|
| (a) | Full address / location / demarcation district and lot number (if applicable) 詳細地址/地點/丈量約份及地段號碼(如適用) | Roof Floor,<br>Former Lau Fau Shan Police Station,<br>No. 1, Shan Tung Street,<br>Lau Fau Shan, Yuen Long |
| (b) | Site area and/or gross floor area involved<br>涉及的地盤面積及/或總樓面面<br>積                                    | □Site area 地盤面積 sq.m 平方米□About 約 □Gross floor area 總樓面面積 15 sq.m 平方米□About 約                              |
| (c) | Area of Government land included (if any) 所包括的政府土地面積(倘有)                                             | sq.m 平方米 □About 約                                                                                         |

| (d)                        | Name and number of the related statutory plan(s) 有關法定圖則的名稱及編號                                               | Approved Lau Fau Shan And Tsim Bei Tsui<br>Outline Zoning Plan No. S/YL-LFS/11                                                                                              |  |  |  |
|----------------------------|-------------------------------------------------------------------------------------------------------------|-----------------------------------------------------------------------------------------------------------------------------------------------------------------------------|--|--|--|
| (e)                        | Land use zone(s) involved<br>涉及的土地用途地帶                                                                      | Government, Institution or Community                                                                                                                                        |  |  |  |
| (f) Current use(s)<br>現時用途 |                                                                                                             | Hong Kong Guide Dogs Academy                                                                                                                                                |  |  |  |
|                            |                                                                                                             | (If there are any Government, institution or community facilities, please illustrate on plan and specify the use and gross floor area) (如有任何政府、機構或社區設施・請在圖則上顯示,並註明用途及總樓面面積) |  |  |  |
| 4.                         | "Current Land Owner" of A                                                                                   | Application Site 申請地點的「現行土地擁有人」                                                                                                                                             |  |  |  |
| The                        | applicant 申請人 —                                                                                             |                                                                                                                                                                             |  |  |  |
|                            | is the sole "current land owner" <sup>#&amp;</sup> (F<br>是唯一的「現行土地擁有人」 <sup>#&amp;</sup> (                  | olease proceed to Part 6 and attach documentary proof of ownership).<br>請繼續填寫第 6 部分,並夾附業權證明文件)。                                                                             |  |  |  |
|                            | is one of the "current land owners"#<br>是其中一名「現行土地擁有人」#                                                     | 《(please attach documentary proof of ownership).<br>《(請夾附業權證明文件)。                                                                                                           |  |  |  |
|                            |                                                                                                             |                                                                                                                                                                             |  |  |  |
| Ø                          | The application site is entirely on Government land (please proceed to Part 6). 申請地點完全位於政府土地上(請繼續填寫第 6 部分)。 |                                                                                                                                                                             |  |  |  |
| 5.                         | Statement on Owner's Consent/Notification<br>就土地擁有人的同意/通知土地擁有人的陳述                                           |                                                                                                                                                                             |  |  |  |
| (a)                        |                                                                                                             |                                                                                                                                                                             |  |  |  |
| (b)                        | The applicant 申請人 —                                                                                         | •                                                                                                                                                                           |  |  |  |
|                            | • • • • • • • • • • • • • • • • • • • •                                                                     | "current land owner(s)".                                                                                                                                                    |  |  |  |
|                            | . 已取得                                                                                                       | 「現行土地擁有人」"的同意。                                                                                                                                                              |  |  |  |
|                            | Details of consent of "current                                                                              | land owner(s)" obtained 取得「現行土地擁有人」 同意的詳情                                                                                                                                   |  |  |  |
|                            | Land Owner(s) Registry w                                                                                    | br/address of premises as shown in the record of the Land (DD/MM/YYYY) 取得同意的日期 (日/月/年)                                                                                      |  |  |  |
|                            |                                                                                                             |                                                                                                                                                                             |  |  |  |
|                            |                                                                                                             |                                                                                                                                                                             |  |  |  |
|                            |                                                                                                             |                                                                                                                                                                             |  |  |  |
|                            | (Please use separate sheets if the s                                                                        | pace of any box above is insufficient. 如上列任何方格的空間不足,讚另頁說明)                                                                                                                  |  |  |  |