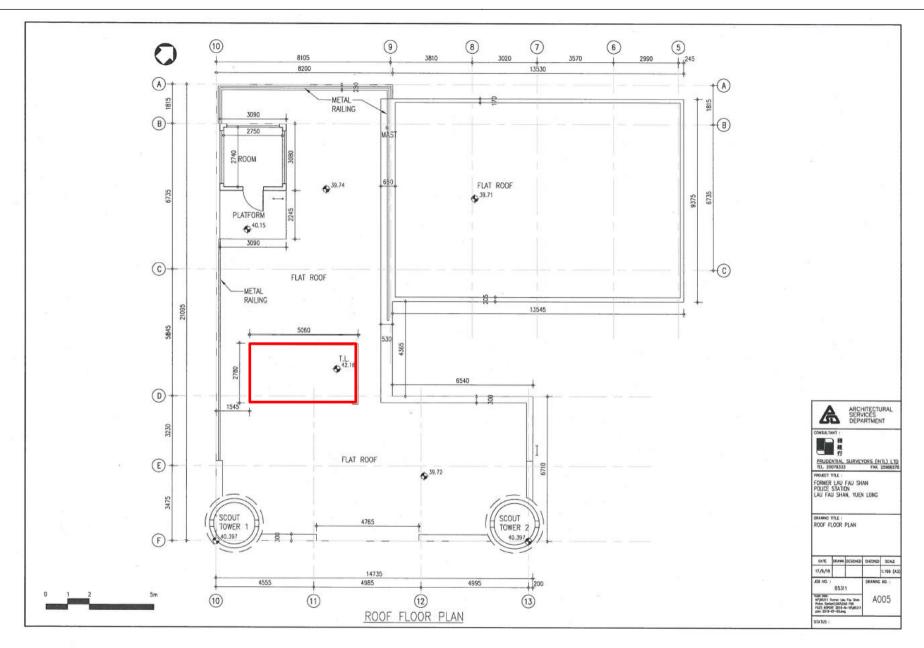

| 3.  | Application Site 申請地點                                                                                |                                                                                                           |
|-----|------------------------------------------------------------------------------------------------------|-----------------------------------------------------------------------------------------------------------|
| (a) | Full address / location / demarcation district and lot number (if applicable) 詳細地址/地點/丈量約份及地段號碼(如適用) | Roof Floor,<br>Former Lau Fau Shan Police Station,<br>No. 1, Shan Tung Street,<br>Lau Fau Shan, Yuen Long |
| (b) | Site area and/or gross floor area involved<br>涉及的地盤面積及/或總樓面面<br>積                                    | □Site area 地盤面積 sq.m 平方米□About 約 □Gross floor area 總樓面面積 15 sq.m 平方米□About 約                              |
| (c) | Area of Government land included (if any) 所包括的政府土地面積(倘有)                                             | sq.m 平方米 □About 約                                                                                         |