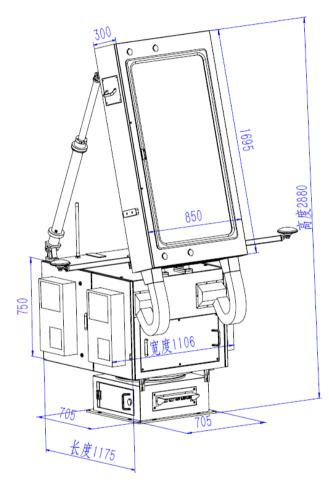

| 3.  | Application Site 申請地點                                                                                |                                                                                                           |
|-----|------------------------------------------------------------------------------------------------------|-----------------------------------------------------------------------------------------------------------|
| (a) | Full address / location / demarcation district and lot number (if applicable) 詳細地址/地點/丈量約份及地段號碼(如適用) | Roof Floor,<br>Former Lau Fau Shan Police Station,<br>No. 1, Shan Tung Street,<br>Lau Fau Shan, Yuen Long |
| (b) | Site area and/or gross floor area involved<br>涉及的地盤面積及/或總樓面面<br>積                                    | □Site area 地盤面積 sq.m 平方米□About 約 □Gross floor area 總樓面面積 15 sq.m 平方米□About 約                              |
| (c) | Area of Government land included (if any) 所包括的政府土地面積(倘有)                                             | sq.m 平方米 □About 約                                                                                         |