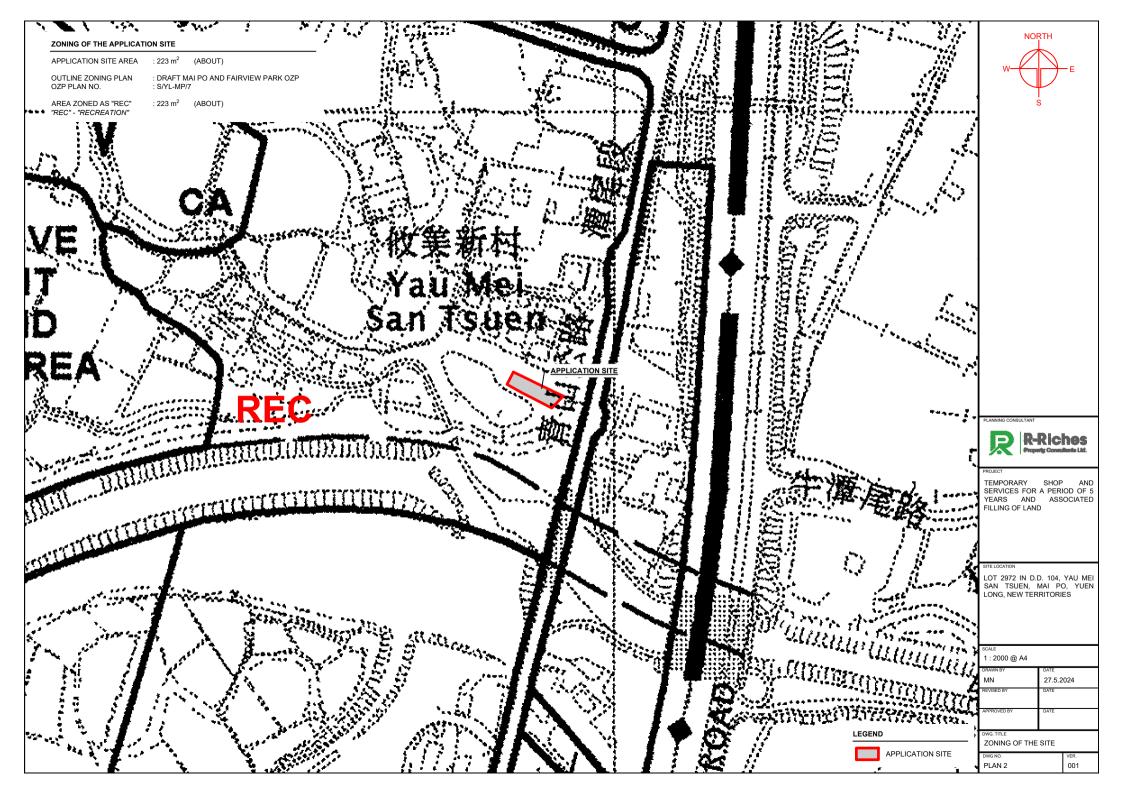

## Relevant Extracts of Town Planning Board Guidelines for Application for Developments within Deep Bay Area <u>under Section 16 of the Town Planning Ordinance (TPB PG-No. 12C)</u>

According to TPB PG-No. 12C, the Site falls within the Wetland Buffer Area (WBA). Extracts of land use concept and development guidelines are summarised as follows:

- (a) the intention of the WBA is to protect the ecological integrity of the fish ponds and wetland within the Wetland Conservation Area (WCA) and prevent development that would have a negative off-site disturbance impact on the ecological value of fish ponds; and
- (b) within the WBA, for development or redevelopment which requires planning permission, an ecological impact assessment (EcoIA) would need to be submitted. Some local and minor uses (including temporary uses) are however exempted from the requirement of EcoIA.

The site fell within the **Wetland Buffer Area** of the Town Planning Board Guidelines No.12C and the Director of Agriculture, Fisheries and Conservation had no comment on the application.

Previous objections upheld.