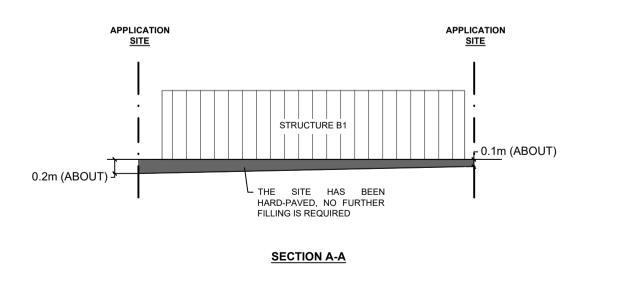

## APPENDICES

| Appendix I  | The Accepted Drainage Proposal under Application No. A/YL-MP/290 |
|-------------|------------------------------------------------------------------|
| Appendix II | Fire Service Installations Proposal                              |

### LIST OF PLANS

- Plan 1Location PlanPlan 2Plan Showing the Zoning of the Application SitePlan 3Plan Showing the Land Status of the Application SitePlan 4Layout Plan
- Plan 5Paved Ratio of the Application Site











#### PROPOSED PAVED RATIO OF THE SITE

APPLICATION SITE AREA : 223 m<sup>2</sup> (ABOUT)

LAND FILLING AREA\* : 223 m<sup>2</sup> (ABOUT)

- THE SITE HAS ALREADY BEEN PAVED WITH CONCRETE OF NOT MORE THAN 0.2m FOR SITE FORMATION OF STRUCTURE B1
- NO FURTHER FILLING OF LAND IS REQUIRED FOR THE APPLICATION





PLANNING CONSULTANT ROJEC TEMPORARY SHOP AND SERVICES FOR A PERIOD OF 5 YEARS AND ASSOCIATED FILLING OF LAND SITE LOCATION LOT 2972 IN D.D. 104, YAU MEI SAN TSUEN, MAI PO, YUEN LONG, NEW TERRITORIES SCALE 1:300 @ A4 MN 27.5.2024 REVISED BY DATE ATE DWG. TITLE PAVED RATIO APPLICATION SITE DWG NO VER PLAN 5 001

LEGEND

NORTH



#### Appendix I

規劃署



By Fax (2323 3662) and Post **Planning Department** 

Fanling, Sheung Shui & Yuen Long East District Planning Office
Unit 2202, 22/F., CDW Building,
388 Castle Peak Road, Tsuen Wan , N.T.

粉嶺、上水及元朗東規劃處 新界荃灣青山公路 388 號 中染大廈 22 樓 2202 室

| 本函檔號  | Your Reference |      |                      |
|-------|----------------|------|----------------------|
| 本署檔號  | Our Reference  | (    | ) in TPB/A/YL-MP/290 |
| 電話號碼  | Tel. No. :     | 3168 | 4072