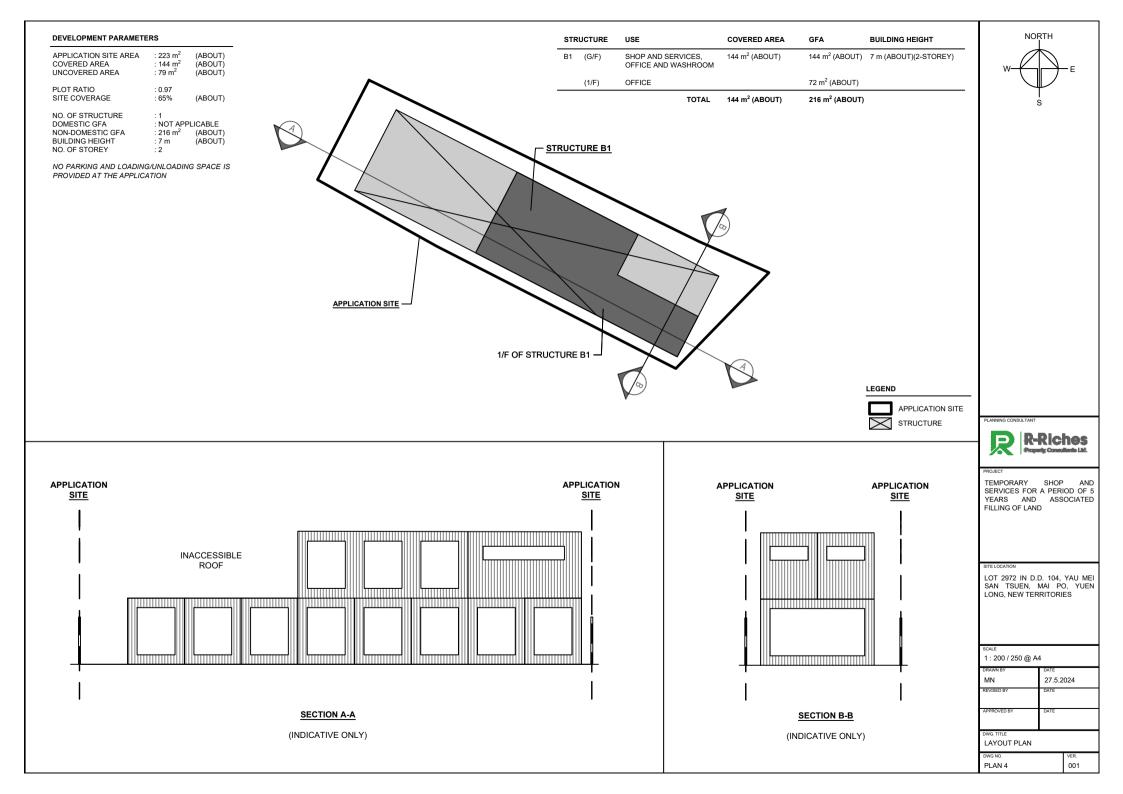

## 4. Landscape

Comments of the Chief Town Planner/Urban Design and Landscape, Planning Department (CTP/UD&L, PlanD):

• based on the aerial photo of 2023, the Site is located in a miscellaneous rural fringe landscape character comprising temporary structures, village houses, vacant lands, scattered tree groups and low-rise residential blocks within "Residential (Group C)" zone in the north. Comparing the aerial photo of 2022 and 2023, there is no significant change to the landscape character of the surrounding area since the last application was approved. According to the site photos taken in June 2024, showroom for household goods is in operation. According to the proposed layout, a two-storey structure is

proposed and there is no significant change in building footprint. Further significant adverse landscape impact within the site arising from the proposed use is not anticipated. She has no objection to the application from landscape planning perspective.