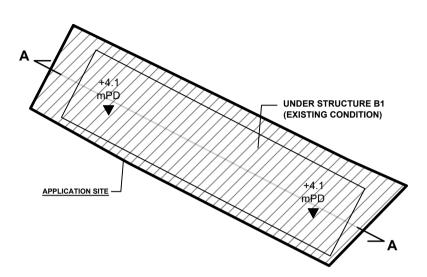

4



## APPENDICES

| Appendix I  | The Accepted Drainage Proposal under Application No. A/YL-MP/290 |
|-------------|------------------------------------------------------------------|
| Appendix II | Fire Service Installations Proposal                              |

### LIST OF PLANS

- Plan 1Location PlanPlan 2Plan Showing the Zoning of the Application SitePlan 3Plan Showing the Land Status of the Application SitePlan 4Layout Plan
- Plan 5Paved Ratio of the Application Site











#### PROPOSED PAVED RATIO OF THE SITE

APPLICATION SITE AREA : 223 m<sup>2</sup> (ABOUT)

LAND FILLING AREA\* : 223 m<sup>2</sup> (ABOUT)

- THE SITE HAS ALREADY BEEN PAVED WITH CONCRETE OF NOT MORE THAN 0.2m FOR SITE FORMATION OF STRUCTURE B1
- NO FURTHER FILLING OF LAND IS REQUIRED FOR THE APPLICATION





PLANNING CONSULTANT ROJEC TEMPORARY SHOP AND SERVICES FOR A PERIOD OF 5 YEARS AND ASSOCIATED FILLING OF LAND SITE LOCATION LOT 2972 IN D.D. 104, YAU MEI SAN TSUEN, MAI PO, YUEN LONG, NEW TERRITORIES SCALE 1:300 @ A4 MN 27.5.2024 REVISED BY DATE ATE DWG. TITLE PAVED RATIO APPLICATION SITE DWG NO VER PLAN 5 001

LEGEND

NORTH



#### Appendix I

規劃署



By Fax (2323 3662) and Post **Planning Department** 

Fanling, Sheung Shui & Yuen Long East District Planning Office
Unit 2202, 22/F., CDW Building,
388 Castle Peak Road, Tsuen Wan , N.T.

粉嶺、上水及元朗東規劃處 新界荃灣青山公路 388 號 中染大廈 22 樓 2202 室

| 本函檔號  | Your Reference |      |                      |
|-------|----------------|------|----------------------|
| 本署檔號  | Our Reference  | (    | ) in TPB/A/YL-MP/290 |
| 電話號碼  | Tel. No. :     | 3168 | 407