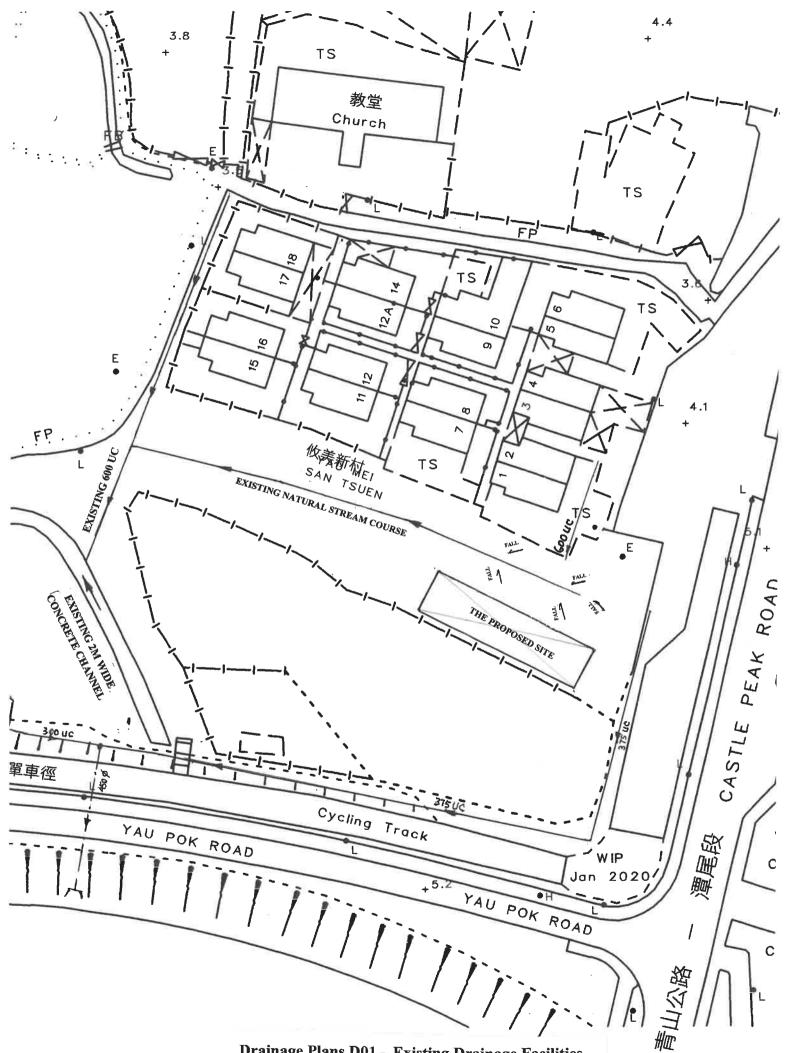

## 5. Drainage

Comments of the Chief Engineer/Mainland North, Drainage Services Department (CE/MN, DSD):

- no in-principle objection to the application;
- based on the submitted drainage proposal, apparently the applicant would implement and maintain the same drainage facilities as those proposed under previous application No. A/YL-MP/290. The applicant should inform the Planning Department if the drainage arrangement has been changed; and
- should the Town Planning Board (the Board) consider that the application is acceptable from planning point of view, conditions should be stipulated requiring the applicant to implement and maintain the drainage facilities proposed under application No. A/YL-MP/290 on site to the satisfaction of the Director of Drainage Services or of the Board.