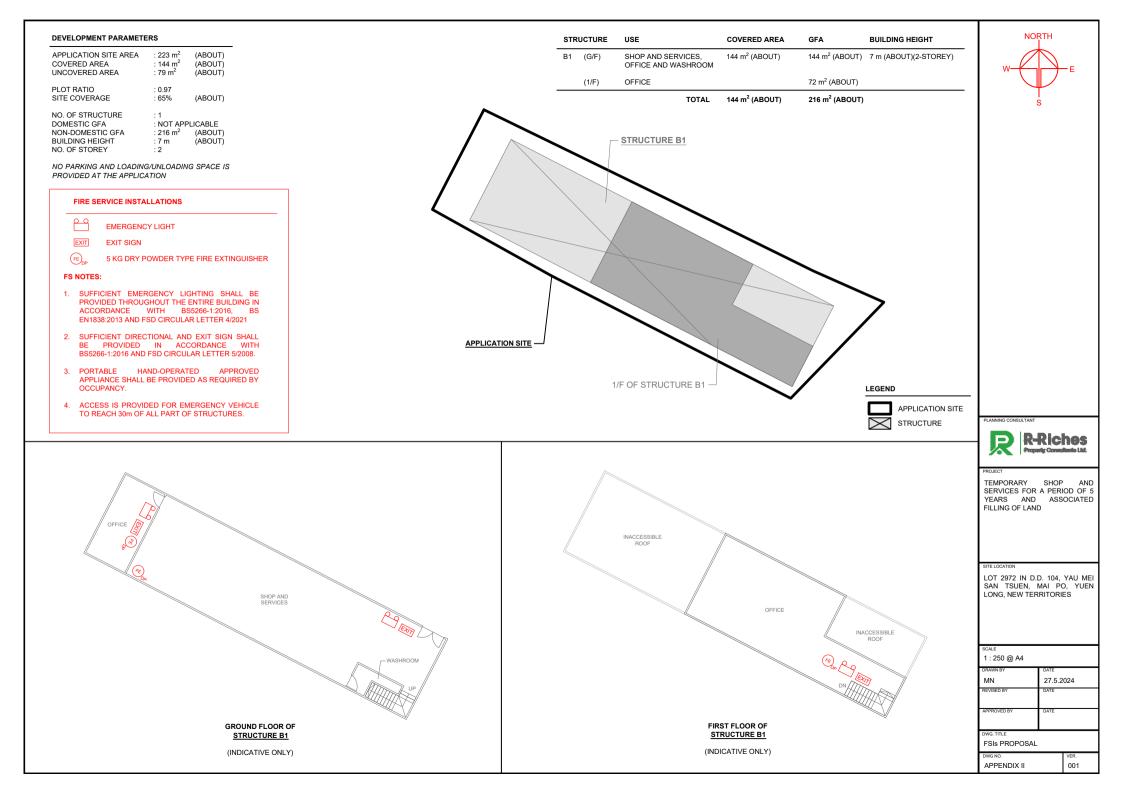

e Zoning of the Application SitePlan 3Plan Showing the Land Status of the Application SitePlan 4Layout Plan
- Plan 5Paved Ratio of the Application Site











#### PROPOSED PAVED RATIO OF THE SITE

APPLICATION SITE AREA : 223 m<sup>2</sup> (ABOUT)

LAND FILLING AREA\* : 223 m<sup>2</sup> (ABOUT)

- THE SITE HAS ALREADY BEEN PAVED WITH CONCRETE OF NOT MORE THAN 0.2m FOR SITE FORMATION OF STRUCTURE B1
- NO FURTHER FILLING OF LAND IS REQUIRED FOR THE APPLICATION





PLANNING CONSULTANT ROJEC TEMPORARY SHOP AND SERVICES FOR A PERIOD OF 5 YEARS AND ASSOCIATED FILLING OF LAND SITE LOCATION LOT 2972 IN D.D. 104, YAU MEI SAN TSUEN, MAI PO, YUEN LONG, NEW TERRITORIES SCALE 1:300 @ A4 MN 27.5.2024 REVISED BY DATE ATE DWG. TITLE PAVED RATIO APPLICATION SITE DWG NO VER PLAN 5 001

LEGEND

NORTH



#### Appendix I

規劃署



By Fax (2323 3662) and Post **Planning Department** 

Fanling, Sheung Shui & Yuen Long East District Planning Office
Unit 2202, 22/F., CDW Building,
388 Castle Peak Road, Tsuen Wan , N.T.

粉嶺、上水及元朗東規劃處 新界荃灣青山公路 388 號 中染大廈 22 樓 2202 室

| 本函檔號  | Your Reference |      |                      |
|-------|----------------|------|----------------------|
| 本署檔號  | Our Reference  | (    | ) in TPB/A/YL-MP/290 |
| 電話號碼  | Tel. No. :     | 3168 | 4072                 |
| 傳真機號碼 | Fax No. :      | 3168 | 4074                 |

18 March 2021

R-Riches Property Consultants Ltd. 208F, Kat Hing Wai Kam Tin, New Territories (Attn: Miss Grace WONG/Mr. Matthew NG)

Dear Sir/Madam,

## Proposed Temporary Shop and Services (Electronic Goods Showroom) for a Period of 3 Years and Fillin