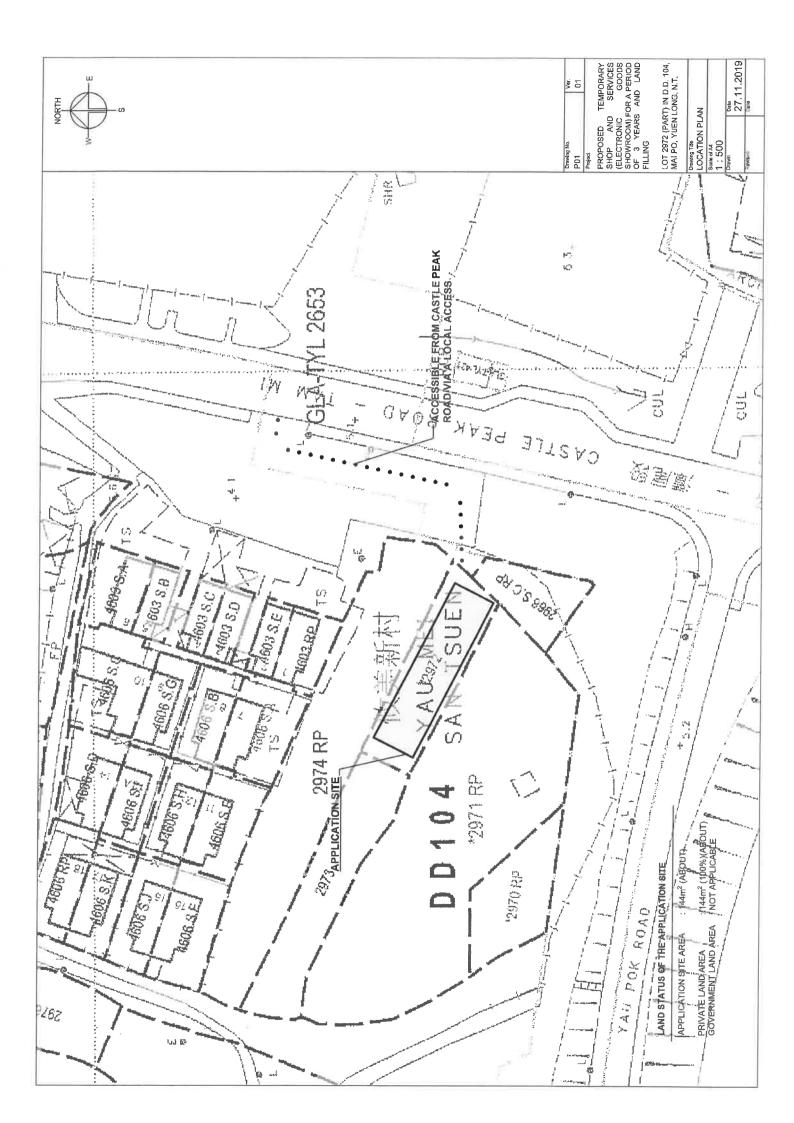

structed at the northern boundary of the site as indicated in the proposed drainage plan. All collected stormwater will finally discharge into the existing stream through a proposed 300 UC.

The calculation showing that the proposed 225UC and the existing natural stream were adequate to discharge the rainwater from the proposed site was enclosed in **Appendix C** of this report.

#### 5. Conclusions

The proposed site is small and has been well draining through the existing natural streamcourse located close to the site. It is proposed to keep the existing drainage paths unchanged. Since the proposed site will only be of temporary use with a period of about three years, the proposed drainage facilities were considered sufficient and safe.

### APPENDIX A

**Proposed Site Location Plan** 



### **APPENDIX B**

Drainage Plans D01 and D02



Drainage Plans D01 – Existing Drainage Facilities

PROPOSED TEMPORARY SHOP AND SERVICES (ELECTRONIC GOODS SHOWROOM) FOR A PERIOD SF OWROOM) FOR A PERIOD SF OW LAND FILLING Duate 27.11.2019 LOT 2972 (PART) IN D.D. 104, MAI PO, YUEN LONG, N.T. щ VORTH Dawing TIBO LAYOUT PLAN Scale of M 1:300 Drawing No. Project P02 ZZ STRUCTURE LOT BOUNDARY OF PRIVATE LOT 2972 IN D.D. 104 LEGEND DRAINAGE PLAN D02 - PROPOSED DRAINAGE ARRANGEMENT 1500 upt Cdown pipe Proposed Calchpit 1 liej Etáling Streamcourse Ust Roof Gutter Proposed 225 UC 1:110 APPLICATION SITE -1 **Proposed Single Storey Structure** llej This page is extracted from applicant's submitted documents. A/YL-MP/290 NOT APPLICABLE : 144m<sup>2</sup> (ABOUT) : 3.5m (ABOUT) : 1 : 144m<sup>2</sup>