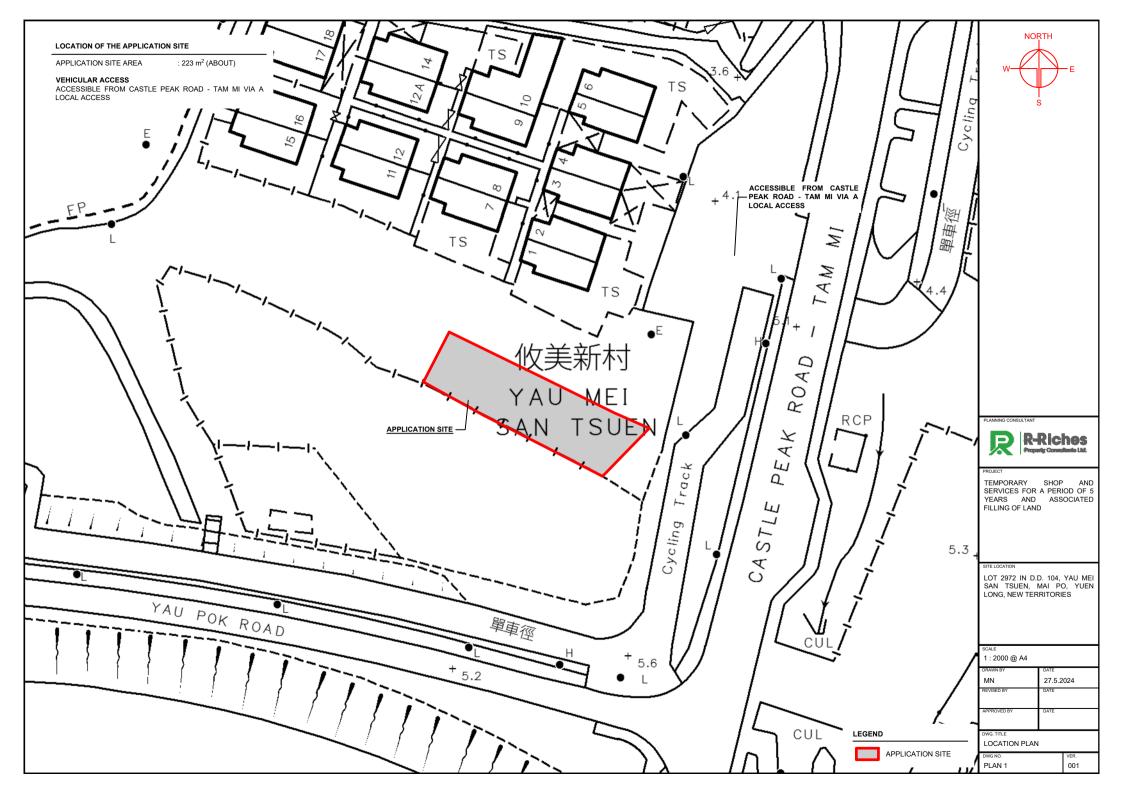

# <u>Previous s.16 Applications covering the Application Site</u>

# **Approved Applications**

| No. | Application No. | Proposed Use(s)/Development(s)                                                                                     | Date of Consideration<br>(RNTPC/TPB)                  |
|-----|-----------------|--------------------------------------------------------------------------------------------------------------------|-------------------------------------------------------|
| 1.  | A/YL-MP/279     | Proposed Temporary Shop and Services<br>(Electronic Goods Showroom) for a Period<br>of 3 Years                     | 31.5.2019 ( <i>RNTPC</i> )<br>[Revoked on 30.11.2019] |
| 2.  | A/YL-MP/290     | Proposed Temporary Shop and Services<br>(Electronic Goods Showroom) for a Period<br>of 3 Years and Filling of Land | 20.3.2020 ( <i>RNTPC</i> )<br>[Revoked on 20.8.2022]  |
| 3.  | A/YL-MP/347     | Temporary Shop and Services for a Period<br>of 5 Years and Associated Filling of Land                              | 14.7.2023 (RNTPC)                                     |