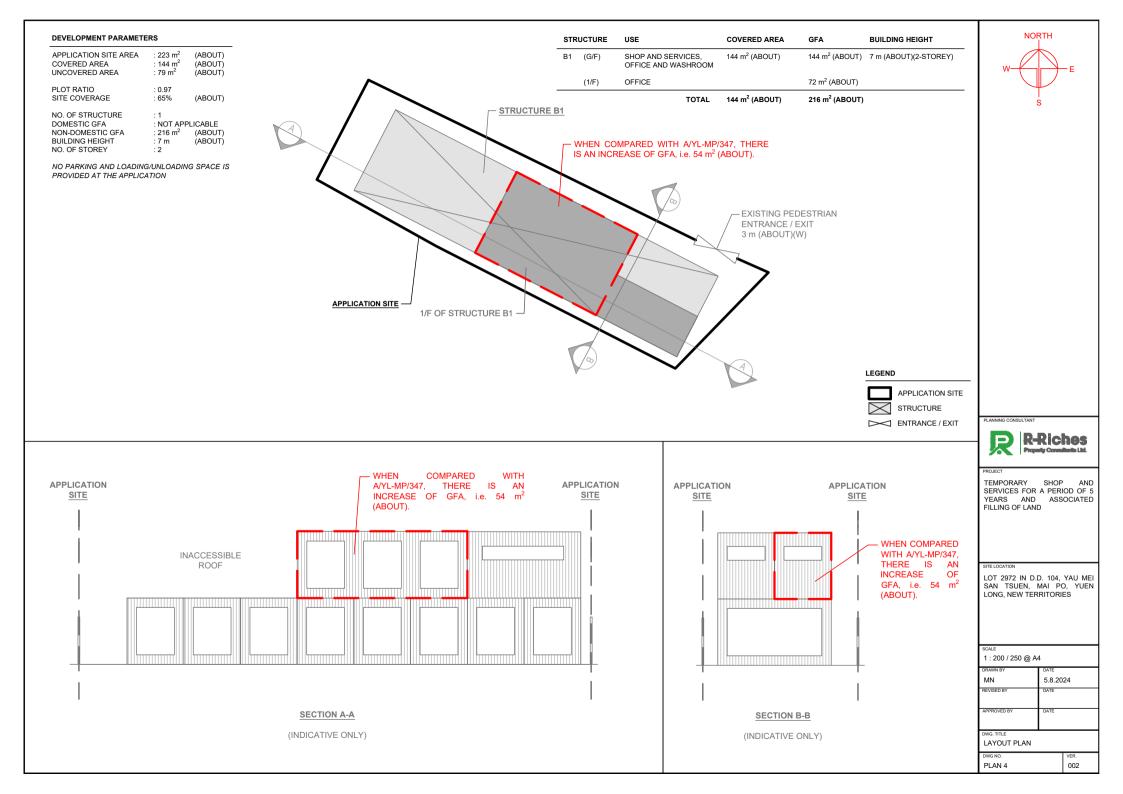

# **Approved Applications**

| No. | Application No. | Proposed Use(s)/Development(s)                                                                                     | Date of Consideration<br>(RNTPC/TPB)                  |
|-----|-----------------|--------------------------------------------------------------------------------------------------------------------|-------------------------------------------------------|
| 1.  | A/YL-MP/279     | Proposed Temporary Shop and Services<br>(Electronic Goods Showroom) for a Period<br>of 3 Years                     | 31.5.2019 ( <i>RNTPC</i> )<br>[Revoked on 30.11.2019] |
| 2.  | A/YL-MP/290     | Proposed Temporary Shop and Services<br>(Electronic Goods Showroom) for a Period<br>of 3 Years and Filling of Land | 20.3.2020 ( <i>RNTPC</i> )<br>[Revoked on 20.8.2022]  |
| 3.  | A/YL-MP/347     | Temporary Shop and Services for a Period<br>of 5 Years and Associated Filling of Land                              | 14.7.2023 (RNTPC)                                     |