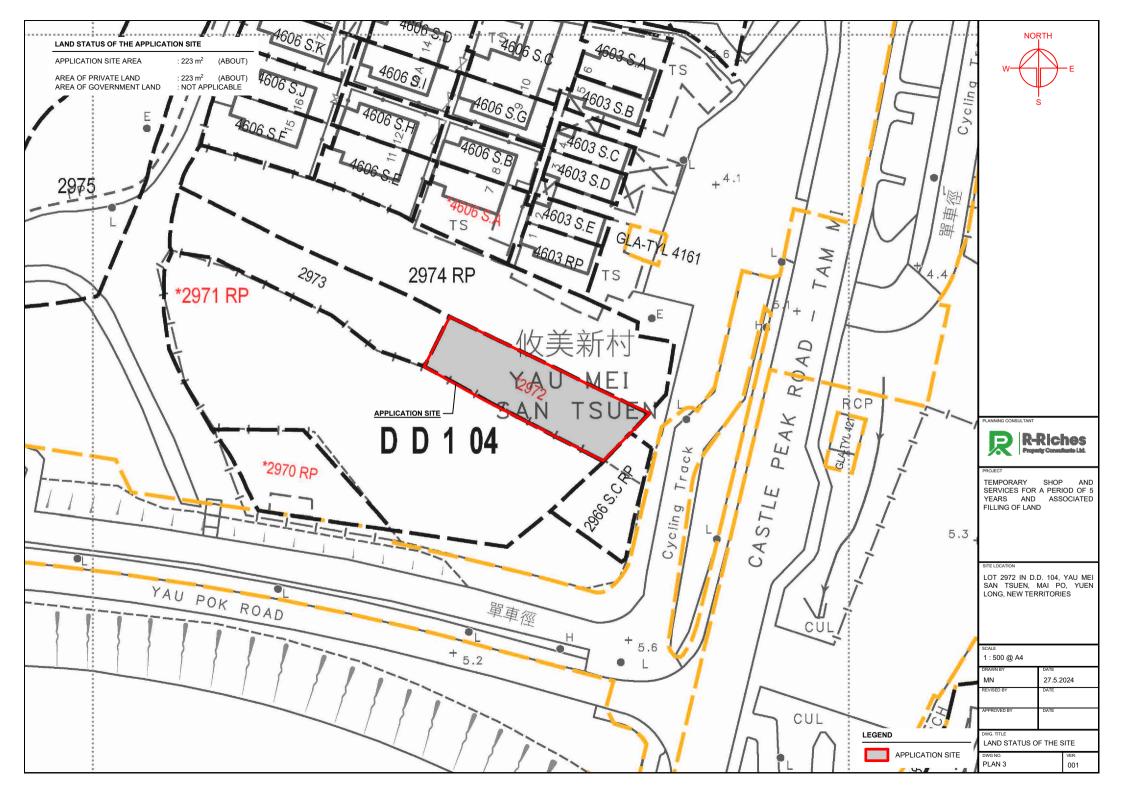

## 1. Land Administration

Comments of the District Lands Officer/Yuen Long, Lands Department (DLO/YL, LandsD):

- no adverse comment on the planning application;
- the application site (the Site) comprises an Old Schedule Agricultural Lot 2972 in D.D. 104 held under the Block Government Lease which contains the restriction that no structures are allowed to be erected without the prior approval of the Government;
- the private Lot 2972 in D.D. 104 is covered by Short Term Waiver (STW) No. 5423 for the purpose of "Temporary Shop and Service (Electronic Goods Showroom)"; and
- advisory comments as detailed in **Appendix V**.