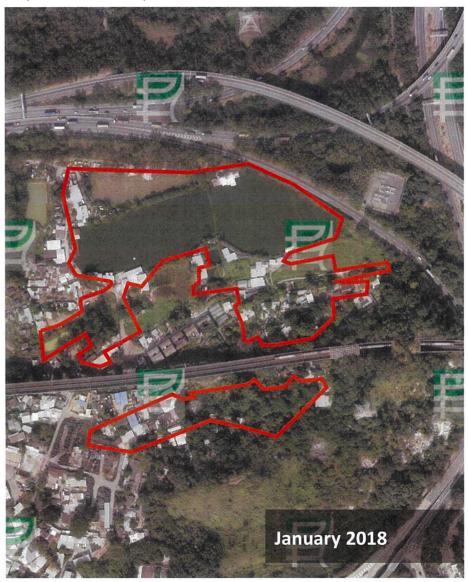

#### 2. Name of Authorised Agent (if applicable) 獲授權代理人姓名/名稱(如適用)

(□Mr. 先生 /□Mrs. 夫人 /□Miss 小姐 /□Ms. 女士 / ☑Company 公司 /□Organisation 機構 )

Ove Arup & Partners Hong Kong Limited 奥雅納工程顧問有限公司

| 3.  | Application Site 申請地點                                                                                |                                                                                                                                                                                                                                                                                                                                                                                      |
|-----|------------------------------------------------------------------------------------------------------|--------------------------------------------------------------------------------------------------------------------------------------------------------------------------------------------------------------------------------------------------------------------------------------------------------------------------------------------------------------------------------------|
| (a) | Full address / location / demarcation district and lot number (if applicable) 詳細地址/地點/丈量約份及地段號碼(如適用) | Lot Nos. 1, 2, 3, 12, 13 RP, 14, 15, 16, 17 RP, 18 RP, 27RP, 28, 29, 30, 31, 32, 35 RP, 37 RP, 38 RP, 41 RP, 42 RP, 43, 44, 45, 46, 47, 48, 49, 50, 51, 53, 54, 55, 56, 57, 58, 60, 61 and 63 RP in D.D. 103, and Lot Nos. 628, 640, 643 RP, 644 RP, 646, 647, 648, 660, 661, 662, 663, 664, 665,1288 RP, 1288 S.K. and 1292 RP in D.D. 115, Tung Shing Lei, Nam Sang Wai, Yuen Long |
| (b) | Site area and/or gross floor area involved<br>涉及的地盤面積及/或總樓面面<br>積                                    | ☑Site area 地盤面積 53,584 sq.m 平方米☑About 約 ☑Gross floor area 總樓面面積 162,238 sq.m 平方米☑About 約                                                                                                                                                                                                                                                                                             |
| (c) | Area of Government land included (if any)<br>所包括的政府土地面積(倘有)                                          | N.A. sq.m 平方米 □About 約                                                                                                                                                                                                                                                                                                                                                               |