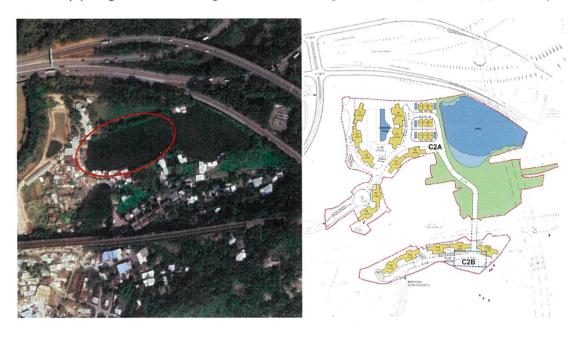

#### 2. Name of Authorised Agent (if applicable) 獲授權代理人姓名/名稱(如適用)

(□Mr. 先生 /□Mrs. 夫人 /□Miss 小姐 /□Ms. 女士 / ☑Company 公司 /□Organisation 機構 )

Ove Arup & Partners Hong Kong Limited 奥雅納工程顧問有限公司

| 3.  | Application Site 申請地點                                                                                |                                                                                                                                                                                                                                                                                                                                                                                      |
|-----|------------------------------------------------------------------------------------------------------|--------------------------------------------------------------------------------------------------------------------------------------------------------------------------------------------------------------------------------------------------------------------------------------------------------------------------------------------------------------------------------------|
| (a) | Full address / location / demarcation district and lot number (if applicable) 詳細地址/地點/丈量約份及地段號碼(如適用) | Lot Nos. 1, 2, 3, 12, 13 RP, 14, 15, 16, 17 RP, 18 RP, 27RP, 28, 29, 30, 31, 32, 35 RP, 37 RP, 38 RP, 41 RP, 42 RP, 43, 44, 45, 46, 47, 48, 49, 50, 51, 53, 54, 55, 56, 57, 58, 60, 61 and 63 RP in D.D. 103, and Lot Nos. 628, 640, 643 RP, 644 RP, 646, 647, 648, 660, 661, 662, 663, 664, 665,1288 RP, 1288 S.K. and 1292 RP in D.D. 115, Tung Shing Lei, Nam Sang Wai, Yuen Long |
| (b) | Site area and/or gross floor area involved<br>涉及的地盤面積及/或總樓面面<br>積                                    | ☑Site area 地盤面積 53,584 sq.m 平方米☑About 約 ☑Gross floor area 總樓面面積 162,238 sq.m 平方米☑About 約                                                                                                                                                                                                                                                                                             |
| (c) | Area of Government land included (if any)<br>所包括的政府土地面積(倘有)                                          | N.A. sq.m 平方米 □About 約                                                                                                                                                                                                                                                                                                                                                               |