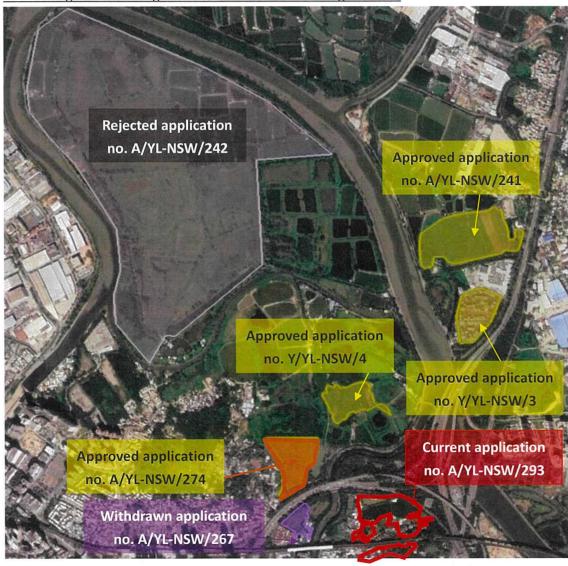

#### 2. Name of Authorised Agent (if applicable) 獲授權代理人姓名/名稱(如適用)

(□Mr. 先生 /□Mrs. 夫人 /□Miss 小姐 /□Ms. 女士 / ☑Company 公司 /□Organisation 機構 )

Ove Arup & Partners Hong Kong Limited 奥雅納工程顧問有限公司

| 3.  | Application Site 申請地點                                                                                |                                                                                                                                                                                                                                                                                                                                                                                      |
|-----|------------------------------------------------------------------------------------------------------|--------------------------------------------------------------------------------------------------------------------------------------------------------------------------------------------------------------------------------------------------------------------------------------------------------------------------------------------------------------------------------------|
| (a) | Full address / location / demarcation district and lot number (if applicable) 詳細地址/地點/丈量約份及地段號碼(如適用) | Lot Nos. 1, 2, 3, 12, 13 RP, 14, 15, 16, 17 RP, 18 RP, 27RP, 28, 29, 30, 31, 32, 35 RP, 37 RP, 38 RP, 41 RP, 42 RP, 43, 44, 45, 46, 47, 48, 49, 50, 51, 53, 54, 55, 56, 57, 58, 60, 61 and 63 RP in D.D. 103, and Lot Nos. 628, 640, 643 RP, 644 RP, 646, 647, 648, 660, 661, 662, 663, 664, 665,1288 RP, 1288 S.K. and 1292 RP in D.D. 115, Tung Shing Lei, Nam Sang Wai, Yuen Long |
| (b) | Site area and/or gross floor area involved<br>涉及的地盤面積及/或總樓面面<br>積                                    | ☑Site area 地盤面積 53,584 sq.m 平方米☑About 約 ☑Gross floor area 總樓面面積 162,238 sq.m 平方米☑About 約                                                                                                                                                                                                                                                                                             |
| (c) | Area of Government land included (if any)<br>所包括的政府土地面積(倘有)                                          | N.A. sq.m 平方米 □About 約                                                                                                                                                                                                                                                                                                                                                               |

| (d) | Name and number of the related statutory plan(s) 有關法定圖則的名稱及編號                                                                              | Approved Nam Sang Wai Outline Zoning Plan No. S/YL-NSW/8                                                                                                                       |                                   |  |  |  |  |
|-----|--------------------------------------------------------------------------------------------------------------------------------------------|--------------------------------------------------------------------------------------------------------------------------------------------------------------------------------|-----------------------------------|--|--|--|--|
| (e) | Land use zone(s) involved<br>涉及的土地用途地帶                                                                                                     | "Undetermined"                                                                                                                                                                 | "Undetermined"                    |  |  |  |  |
| (f) | Current use(s)<br>現時用途                                                                                                                     | Unused flatland with squatters and temporary st  (If there are any Government, institution or community plan and specify the use and gross floor area) (如有任何政府、機構或社區設施,請在圖則上顯示 | facilities, please illustrate on  |  |  |  |  |
| 4.  | "Current Land Owner" of A                                                                                                                  | Application Site 申請地點的「現行土均                                                                                                                                                    |                                   |  |  |  |  |
| The | applicant 申請人 –                                                                                                                            |                                                                                                                                                                                |                                   |  |  |  |  |
|     |                                                                                                                                            | please proceed to Part 6 and attach documentary proof<br>請繼續填寫第6部分,並夾附業權證明文件)。                                                                                                 | of ownership).                    |  |  |  |  |
| V   | is one of the "current land owners"*<br>是其中一名「現行土地擁有人」*                                                                                    | & (please attach documentary proof of ownership).<br>& (請夾附業權證明文件)。                                                                                                            |                                   |  |  |  |  |
|     | is not a "current land owner"#.<br>並不是「現行土地擁有人」#。                                                                                          |                                                                                                                                                                                |                                   |  |  |  |  |
|     | The application site is entirely on G<br>申請地點完全位於政府土地上(                                                                                    | overnment land (please proceed to Part 6).<br>請繼續填寫第 6 部分)。                                                                                                                    |                                   |  |  |  |  |
| 5.  | Statement on Owner's Cons<br>就土地擁有人的同意/通                                                                                                   |                                                                                                                                                                                |                                   |  |  |  |  |
| (a) | application involves a total of<br>根據土地註冊處截至                                                                                               | 5 "current land owner(s)"".<br>                                                                                                                                                | (DD/MM/YYYY), this<br>日的記錄,這宗申請共牽 |  |  |  |  |
|     | 涉 名「現行土                                                                                                                                    | 地擁有人」"。                                                                                                                                                                        |                                   |  |  |  |  |
| (b) | The applicant 申請人 –                                                                                                                        |                                                                                                                                                                                |                                   |  |  |  |  |
|     | has obtained consent(s) of                                                                                                                 |                                                                                                                                                                                |                                   |  |  |  |  |
|     | 已取得 名                                                                                                                                      | 「現行土地擁有人」"的同意。                                                                                                                                                                 |                                   |  |  |  |  |
|     | Details of consent of "curren                                                                                                              | t land owner(s)" ** obtained 取得「現行土地擁有人                                                                                                                                        | 」"同意的詳情                           |  |  |  |  |
|     | No. of 'Current Land Owner(s)' 「現行土地擁有人」數目  Lot number/address of premises as shown in the record of the Land (DD/MM/YYYY) 取得同意的日期 (日/月/年) |                                                                                                                                                                                |                                   |  |  |  |  |
|     |                                                                                                                                            |                                                                                                                                                                                |                                   |  |  |  |  |
|     |                                                                                                                                            |                                                                                                                                                                                |                                   |  |  |  |  |
|     |                                                                                                                                            |                                                                                                                                                                                |                                   |  |  |  |  |
|     |                                                                                                                                            |                                                                                                                                                                                |                                   |  |  |  |  |
|     | (Please use separate sheets if the s                                                                                                       | pace of any box above is insufficient. 如上列任何方格的空                                                                                                                               | L<br>空間不足,請另頁說明)                  |  |  |  |  |