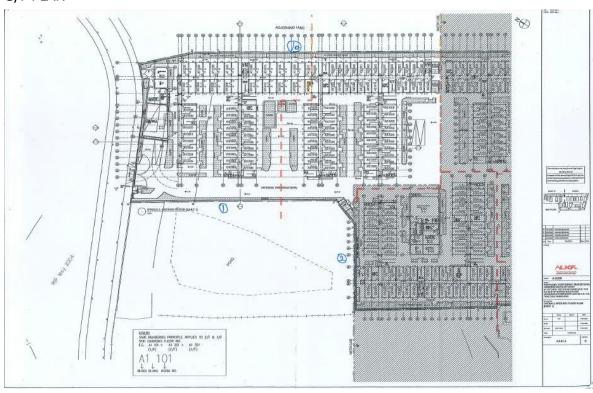

### 3. Application Site 申請地點

(a) Full address / location / demarcation district and lot number (if applicable) 詳細地址/地點/丈量約份及地段號碼(如適用)

Lots 1212 S.B RP (part) and 1212 S.C ss.3 RP in DD 115 and the adjoining Government Land in Tung Tau, Yuen Long

(b) Site area and/or gross floor area involved 涉及的地盤面積及/或總樓面面 積

☑Site area 地盤面積 23,337 sq.m 平方米☑About 約

▼Gross floor area 總樓面面積 39,307.34 sq.m 平方米口About 約

(c) Area of Government land included (if any)
所包括的政府土地面積(倘有)

1,870 sq.m 平方米 ■About 約

| (d) | statutory plan(s) 有關法定圖則的名稱及編號  Approved Nam Sang Wai Outline Zoning Plan No. S/YL-NSW/8                                                               |                                                                                                                                                                                                               |  |  |  |  |  |  |  |
|-----|--------------------------------------------------------------------------------------------------------------------------------------------------------|---------------------------------------------------------------------------------------------------------------------------------------------------------------------------------------------------------------|--|--|--|--|--|--|--|
| (e) | Land use zone(s) involved<br>涉及的土地用途地帶                                                                                                                 | "Other Specified Uses" annotated "Comprehensive Development to include Wetland Restoration Area"                                                                                                              |  |  |  |  |  |  |  |
| (f) | Current use(s)<br>現時用途                                                                                                                                 | Transitional Housing Development  (If there are any Government, institution or community facilities, please illustrate on plan and specify the use and gross floor area) (如有任何政府、機構或社區設施,請在圖則上顯示,並註明用途及總樓面面積) |  |  |  |  |  |  |  |
| 4.  | "Current Land Owne                                                                                                                                     | r" of Application Site 申請地點的「現行土地擁有人」                                                                                                                                                                         |  |  |  |  |  |  |  |
| The | applicant 申請人 —                                                                                                                                        | i i                                                                                                                                                                                                           |  |  |  |  |  |  |  |
|     | is the sole "current land own<br>是唯一的「現行土地擁有」                                                                                                          | er"#& (please proceed to Part 6 and attach documentary proof of ownership).<br>\ _ #& (請繼續填寫第 6 部分,並夾附業權證明文件)。                                                                                                |  |  |  |  |  |  |  |
|     | is one of the "current land owners" <sup>#&amp;</sup> (please attach documentary proof of ownership).<br>是其中一名「現行土地擁有人」 <sup>#&amp;</sup> (請夾附業權證明文件)。 |                                                                                                                                                                                                               |  |  |  |  |  |  |  |
|     | 並不是「現行土地擁有人」"。                                                                                                                                         |                                                                                                                                                                                                               |  |  |  |  |  |  |  |
|     | The application site is entire 申請地點完全位於政府土地                                                                                                            | y on Government land (please proceed to Part 6).<br>也上(請繼續填寫第 6 部分)。                                                                                                                                          |  |  |  |  |  |  |  |
| 5.  | Statement on Owner's                                                                                                                                   | Consent/Netification                                                                                                                                                                                          |  |  |  |  |  |  |  |
| J.  | 就土地擁有人的同意/通知土地擁有人的陳述                                                                                                                                   |                                                                                                                                                                                                               |  |  |  |  |  |  |  |
| (a) | application involves a total                                                                                                                           | ord(s) of the Land Registry as at01/08/2023 (DD/MM/YYYY), this of1 "current land owner(s)" 日的記錄,這宗申請共牽現行土地擁有人」"。                                                                                              |  |  |  |  |  |  |  |
| (b) | The applicant 申請人 —                                                                                                                                    |                                                                                                                                                                                                               |  |  |  |  |  |  |  |
|     |                                                                                                                                                        | of1 "current land owner(s)".                                                                                                                                                                                  |  |  |  |  |  |  |  |
|     | 已取得                                                                                                                                                    | 名「現行土地擁有人」"的同意。                                                                                                                                                                                               |  |  |  |  |  |  |  |
|     | Details of consent of                                                                                                                                  | current land owner(s)" ** obtained 取得「現行土地擁有人」 ** 同意的詳情                                                                                                                                                       |  |  |  |  |  |  |  |
|     | No. of 'Current Land Owner(s)' 「現行土地擁有人」數目  Lot number/address of premises as shown in the record of the Land (DD/MM/YYYY) 取得同意的日期 (日/月/年)             |                                                                                                                                                                                                               |  |  |  |  |  |  |  |
|     | 1 Lo                                                                                                                                                   | ts No. 1212 S.B RP and 1212 S.C ss. 3 RP in DD115 26/07/2023                                                                                                                                                  |  |  |  |  |  |  |  |
|     |                                                                                                                                                        |                                                                                                                                                                                                               |  |  |  |  |  |  |  |
|     | 2                                                                                                                                                      |                                                                                                                                                                                                               |  |  |  |  |  |  |  |
|     | (Please use separate sheets if the space of any box above is insufficient. 如上列任何方格的空間不足,諸另直說明)                                                         |                                                                                                                                                                                                               |  |  |  |  |  |  |  |