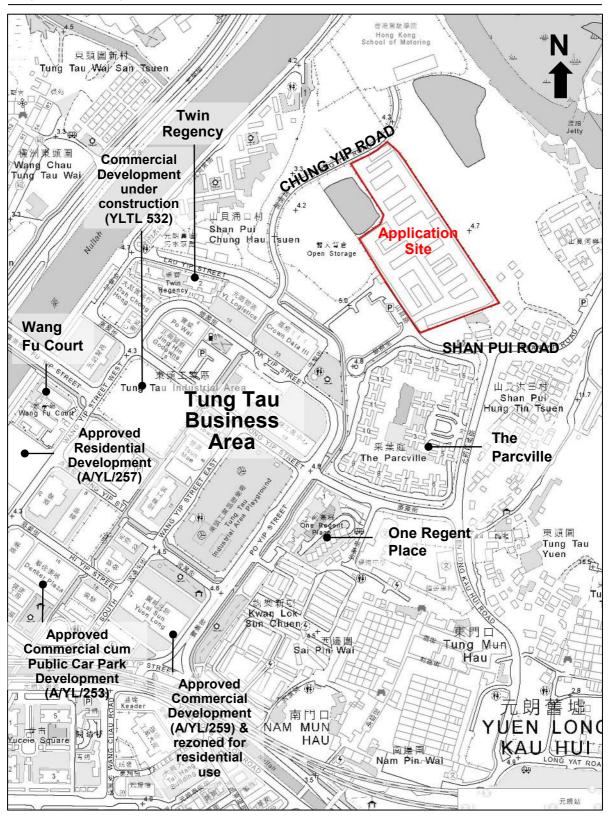

### 3. Application Site 申請地點

(a) Full address / location / demarcation district and lot number (if applicable) 詳細地址/地點/丈量約份及地段號碼(如適用)

Lots 1212 S.B RP (part) and 1212 S.C ss.3 RP in DD 115 and the adjoining Government Land in Tung Tau, Yuen Long