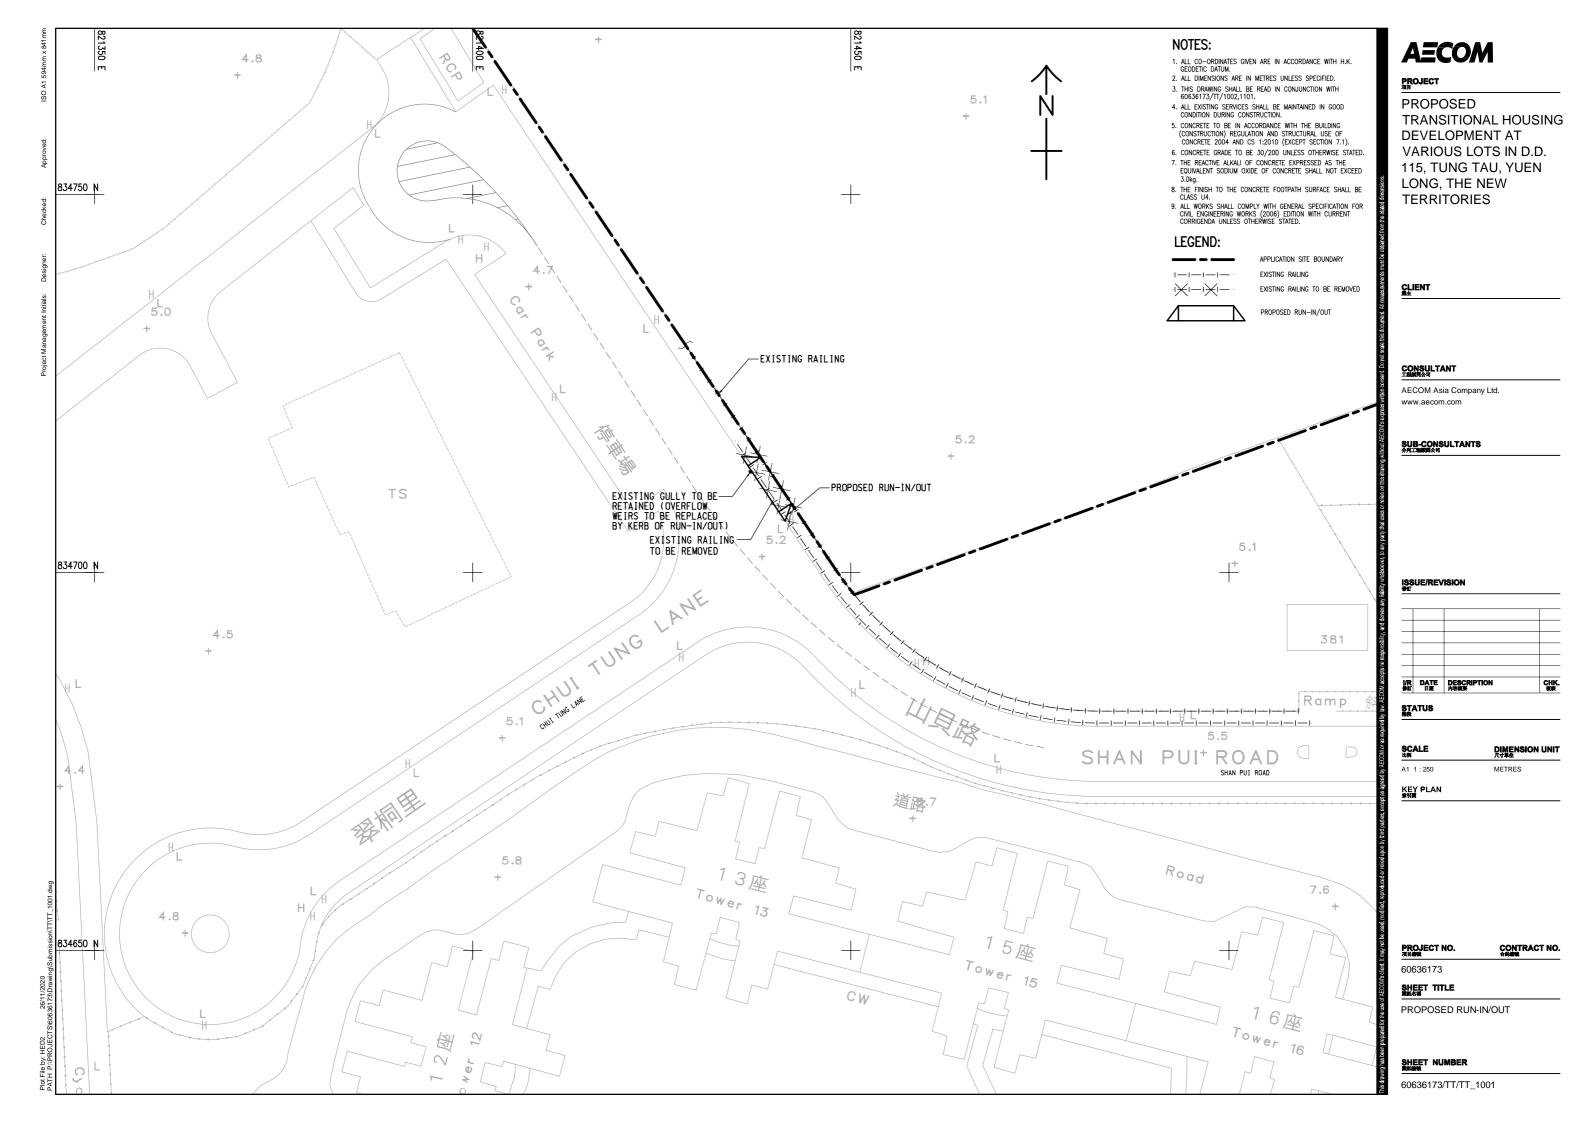

n of the fire service installations proposal within 9 months from the date of planning approval to the satisfaction of the Director of Fire Services or of the TPB by 23.7.2021;
- (k) if any of the above planning conditions (a) and (d) is not complied with during the planning approval period, the approval hereby given shall cease to have effect and shall be revoked immediately without further notice; and
- (1) if any of the above planning conditions (b), (c), (e), (f), (g), (h), (i) and (j) is not complied with by the specified date, the approval hereby given shall cease to have effect and shall on the same date be revoked without further notice."

The Committee also <u>agreed</u> to <u>advise</u> the applicant to note the advisory clauses as 151. set out at Appendix V of the Paper.









EXISTING FOOTPATH

JOINT GROOVE — (SEE DETAIL B)

98280

NOTE:

1. THIS DRAWING SHALL BE READ IN CONJUNCTION WITH 60636173 /TT/1001,1101.



DETAIL B



OPTION A ETAILS OF SPARE DUCTS



В

DEVELOPMENT SITE

Ы

DETAILS OF RUN-IN/OUT SCALE 1 : 10

SECTION A - A
SCALE 1: 10

A

0.125mm POLYTHENE SHEETING

1500

NORMAL CONC. FOOTWAY PAVING

BACK OF FOOTWAY AT SAME GRADE LINE THROUGHOUT

A

EXISTING FOOTPATH

> - JOINT GROOVE (SEE DETAIL B)

1500

NORMAL CONC. FOOTWAY PAVING

-60 ± 10

SECTION B - B
SCALE 1: 10



OPTION B
DETAILS OF SPARE DUCTS
SCALE 1: 10

### •

- 1. THE CHOICE OF OPTION DEPENDS ON THE SITE SITUATIONS (e.g. WIDTH OF FOOTWAY, EXISTING UNDERGROUND UTILITIES).
- 2. POSITION OF BOTH ENDS OF THE DUCT BANK TO BE MARKED ON FOOTWAY THUS CAD.

# **AECOM**

### PROJECT

PROPOSED
TR