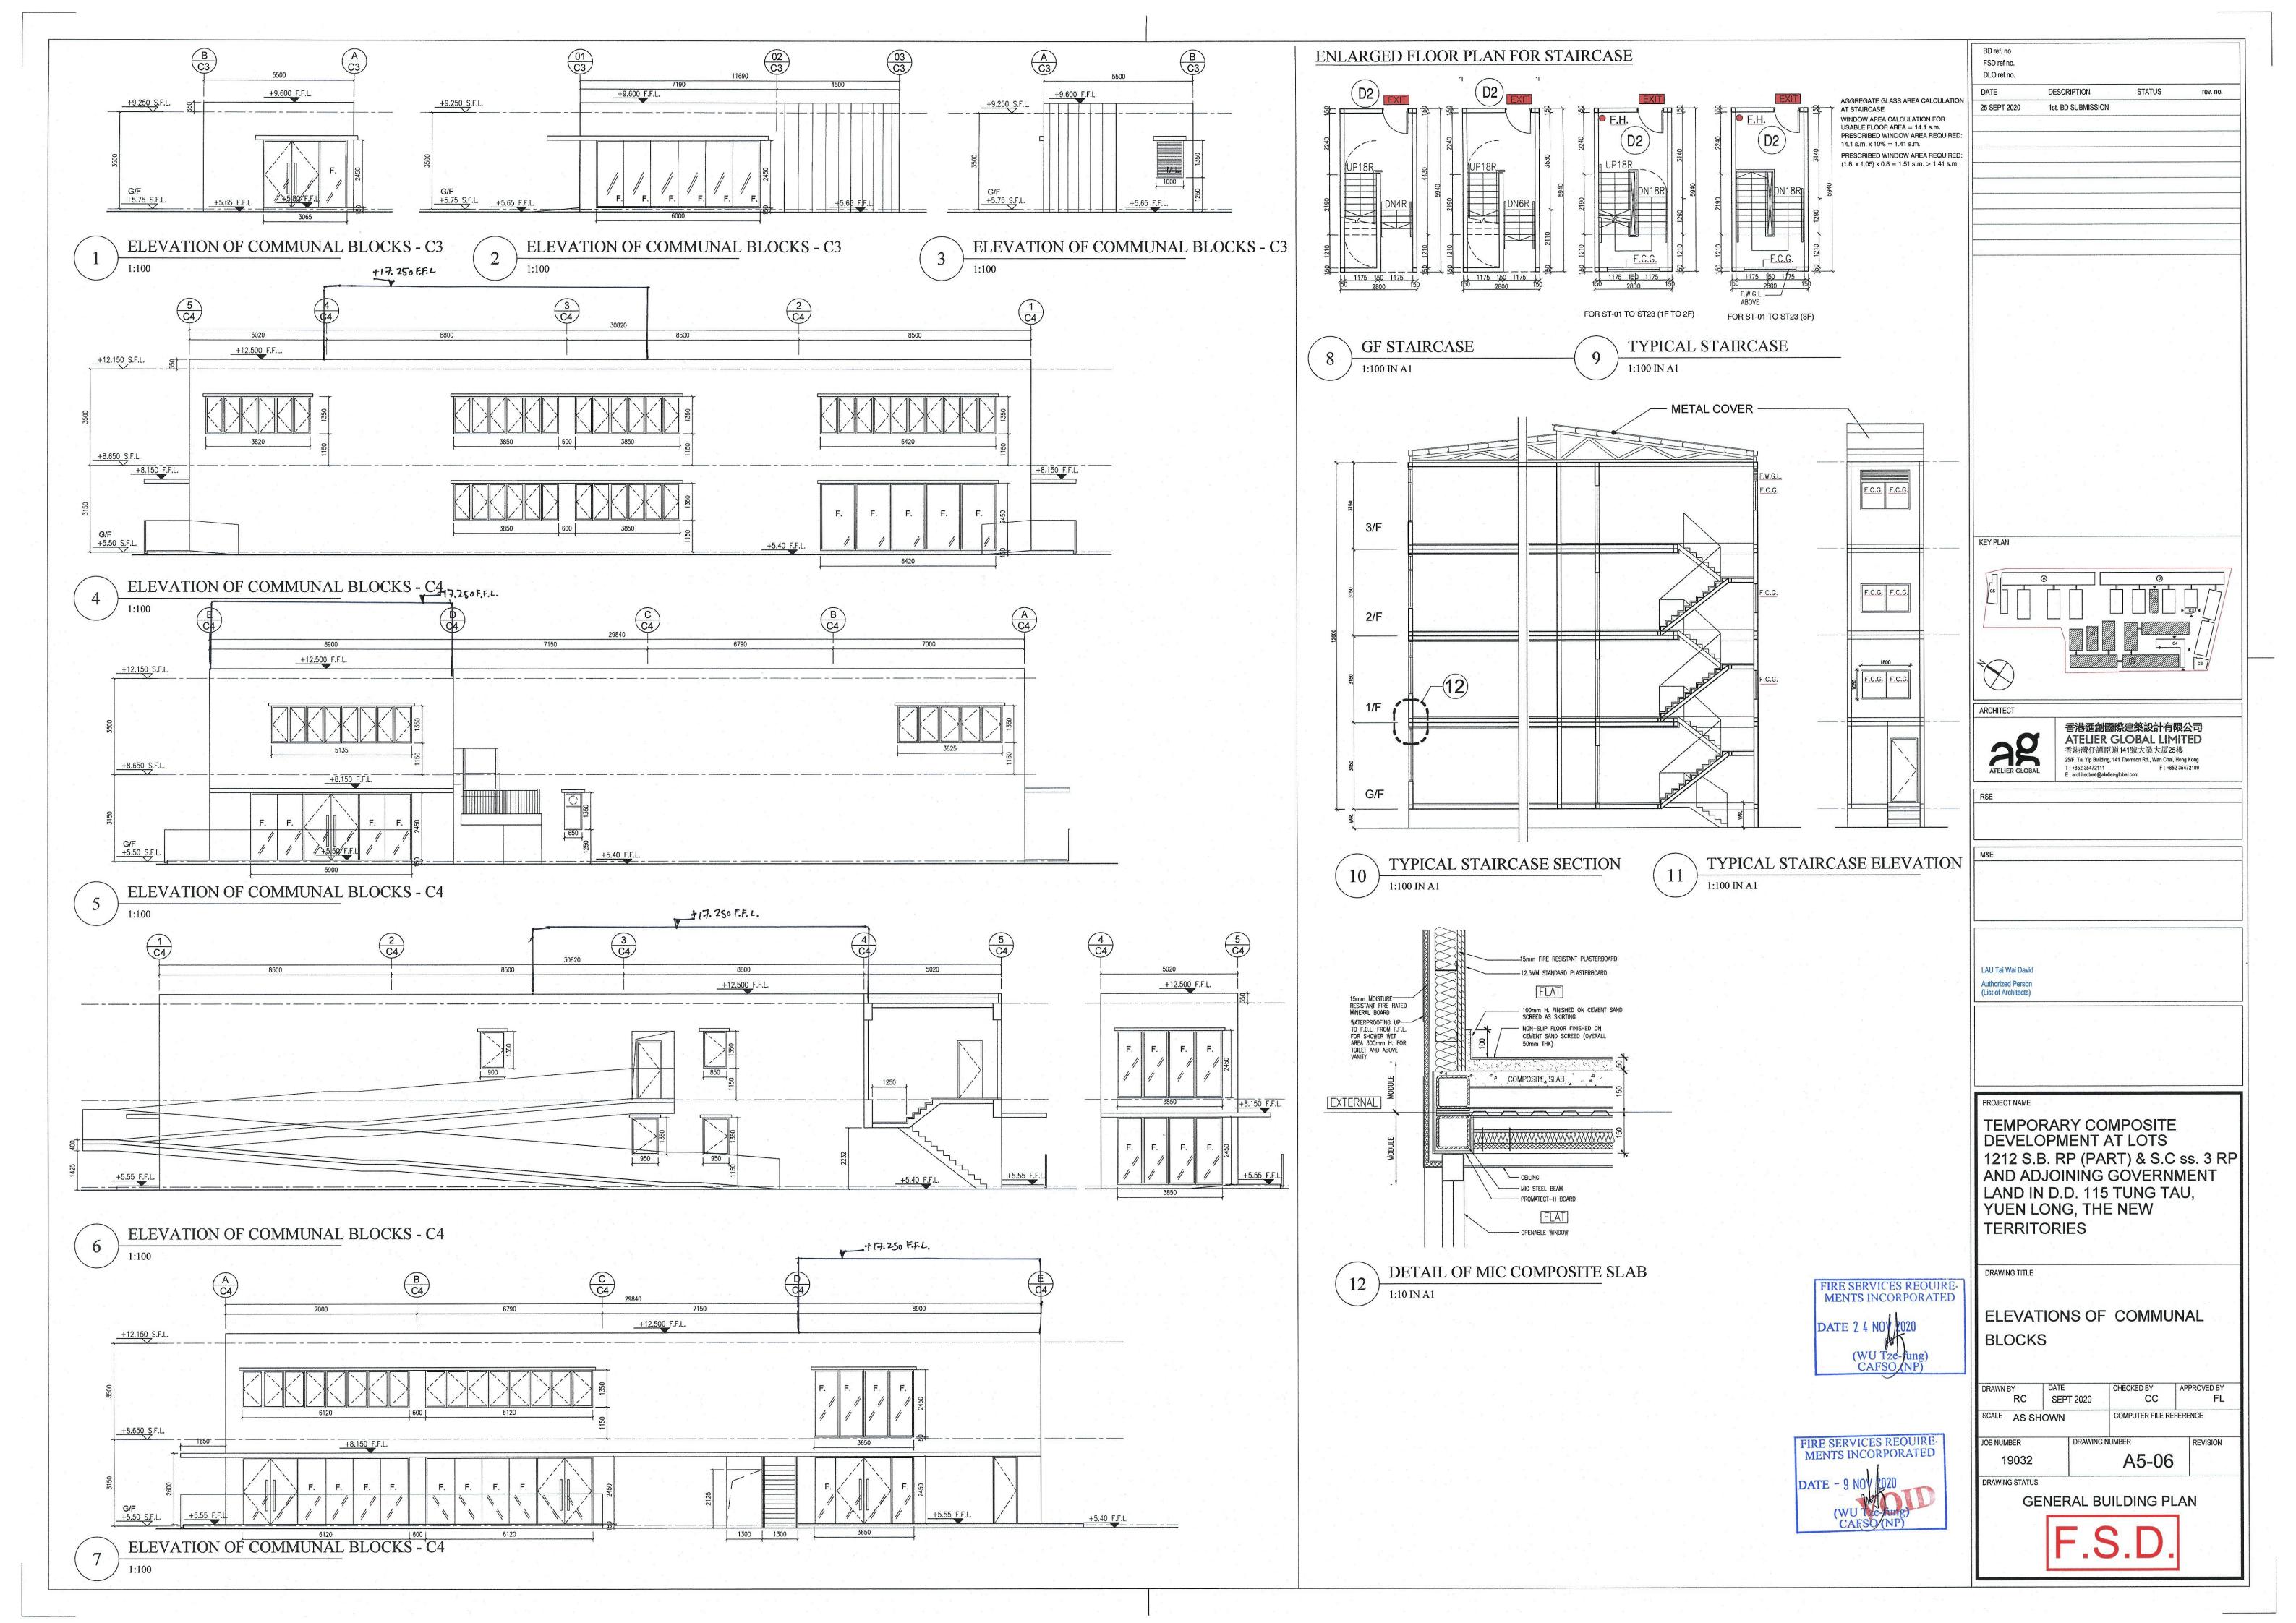

### 3. Application Site 申請地點

(a) Full address / location / demarcation district and lot number (if applicable) 詳細地址/地點/丈量約份及地段號碼(如適用)

Lots 1212 S.B RP (part) and 1212 S.C ss.3 RP in DD 115 and the adjoining Government Land in Tung Tau, Yuen Long

(b) Site area and/or gross floor area involved 涉及的地盤面積及/或總樓面面 積

☑Site area 地盤面積 23,337 sq.m 平方米☑About 約

▼Gross floor area 總樓面面積 39,307.34 sq.m 平方米口About 約

(c) Area of Government land included (if any)
所包括的政府土地面積(倘有)