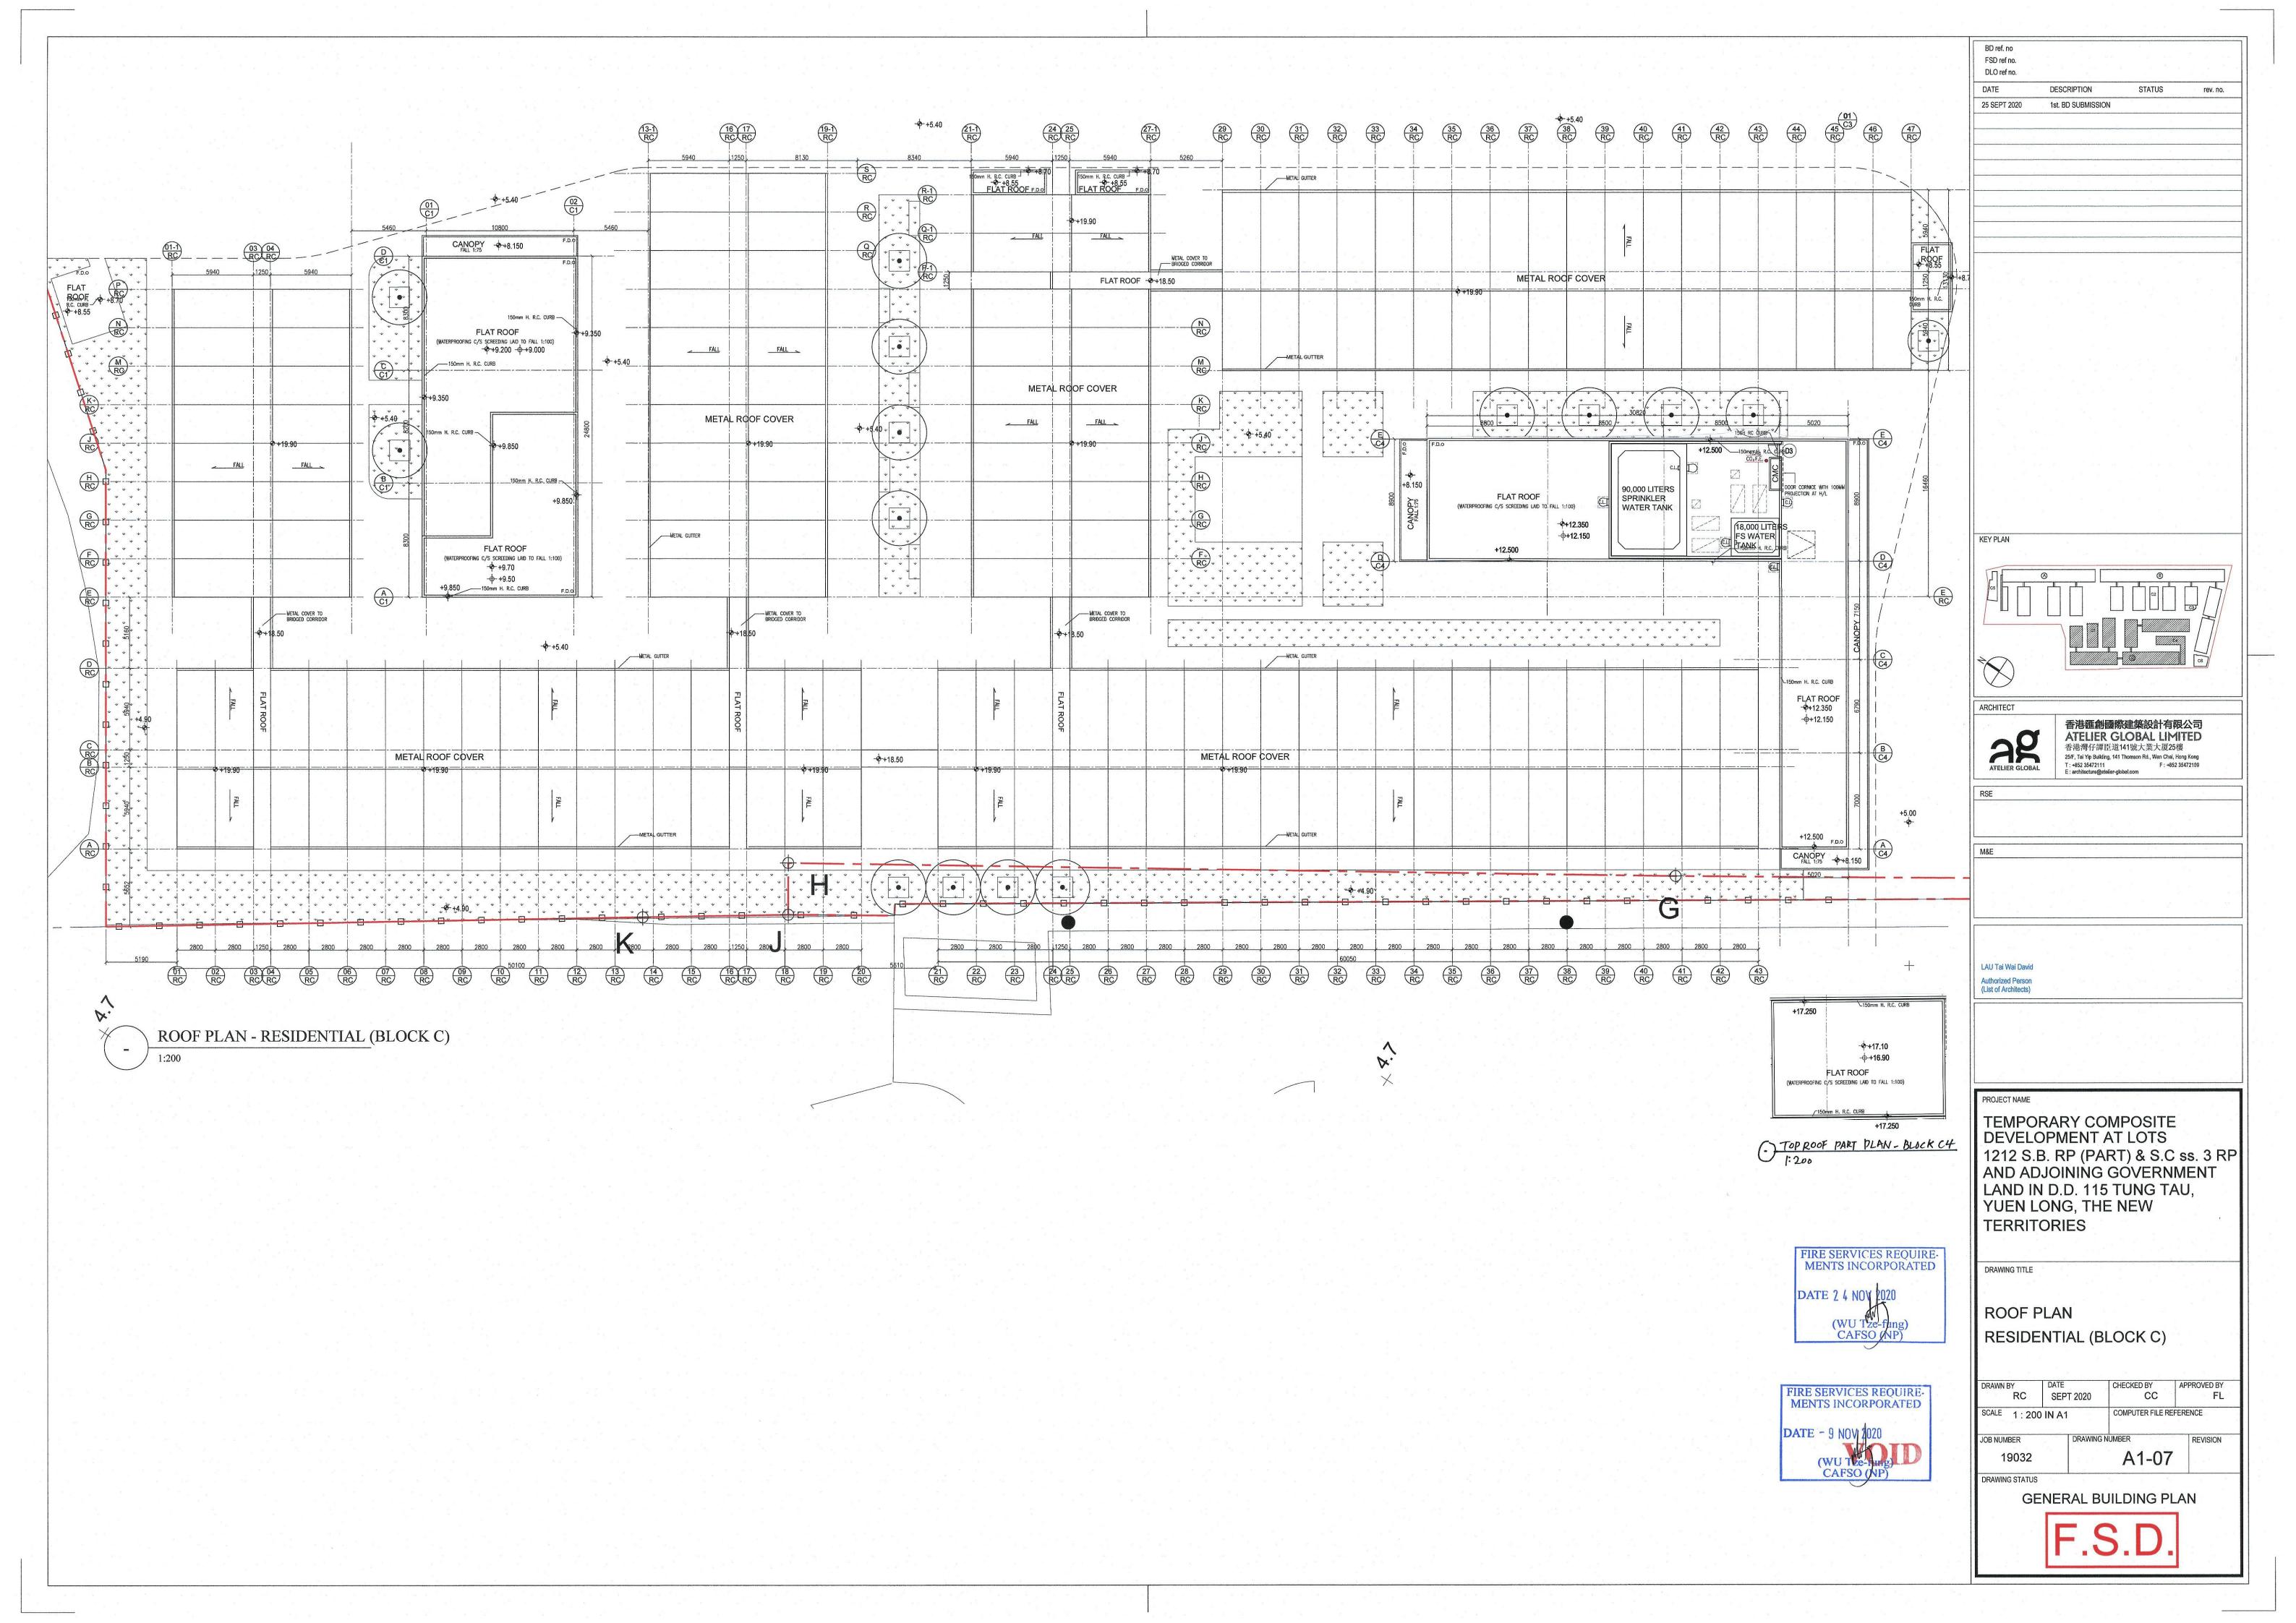

LAT D, ST-1 TO ST-7, EM01 TO EM05

ARE SHOWN IN DWG NO. A9-02

IMPOSED LOAD - PLANT ROOMS = 7.5 kpa

- DOMESTIC = 2.0 kpa - STAIRCASE = 3.0 kpa

FSD ref no. DLO ref no. 1st. BD SUBMISSION ARCHITECT ATELIER GLOBAL LIMITED 香港灣仔譚臣道141號大業大厦25樓 25/F, Tei Yip Building, 141 Thomson Rd., Wan Chai, Hong Kong T: +852 35472111 F: +852 35472109 LAU Tai Wai David Authorized Person (List of Architects) PROJECT NAME TEMPORARY COMPOSITE DEVELOPMENT AT LOTS 1212 S.B. RP (PART) & S.C ss. 3 RP AND ADJOINING GOVERNMENT LAND IN D.D. 115 TUNG TAU, YUEN LONG, THE NEW **TERRITORIES** DRAWING TITLE TYPICAL FLOOR PLAN RESIDENTIAL (BLOCK A) APPROVED BY CC RC SEPT 2020 SCALE 1: 200 IN A1 COMPUTER FILE REFERENCE

JOB NUMBER

A1-02 DRAWING STATUS GENERAL BUILDING PLAN

FIRE SERVICES REQUIRE-MENTS INCORPORATED





























| rkuv.                                                                                                                                                                                                                             | ISIONS OF E.   | ALI DC   | OK / EXII R         |                                        |        | M OR STOREY       |                                                  | T                        |                                          |              |                                       | <del> </del>  |                                              | <del></del>  |                          | DISC               | HARG              | E VALUES                    | OF REQU          | JIR |
|----------------------------------------------------