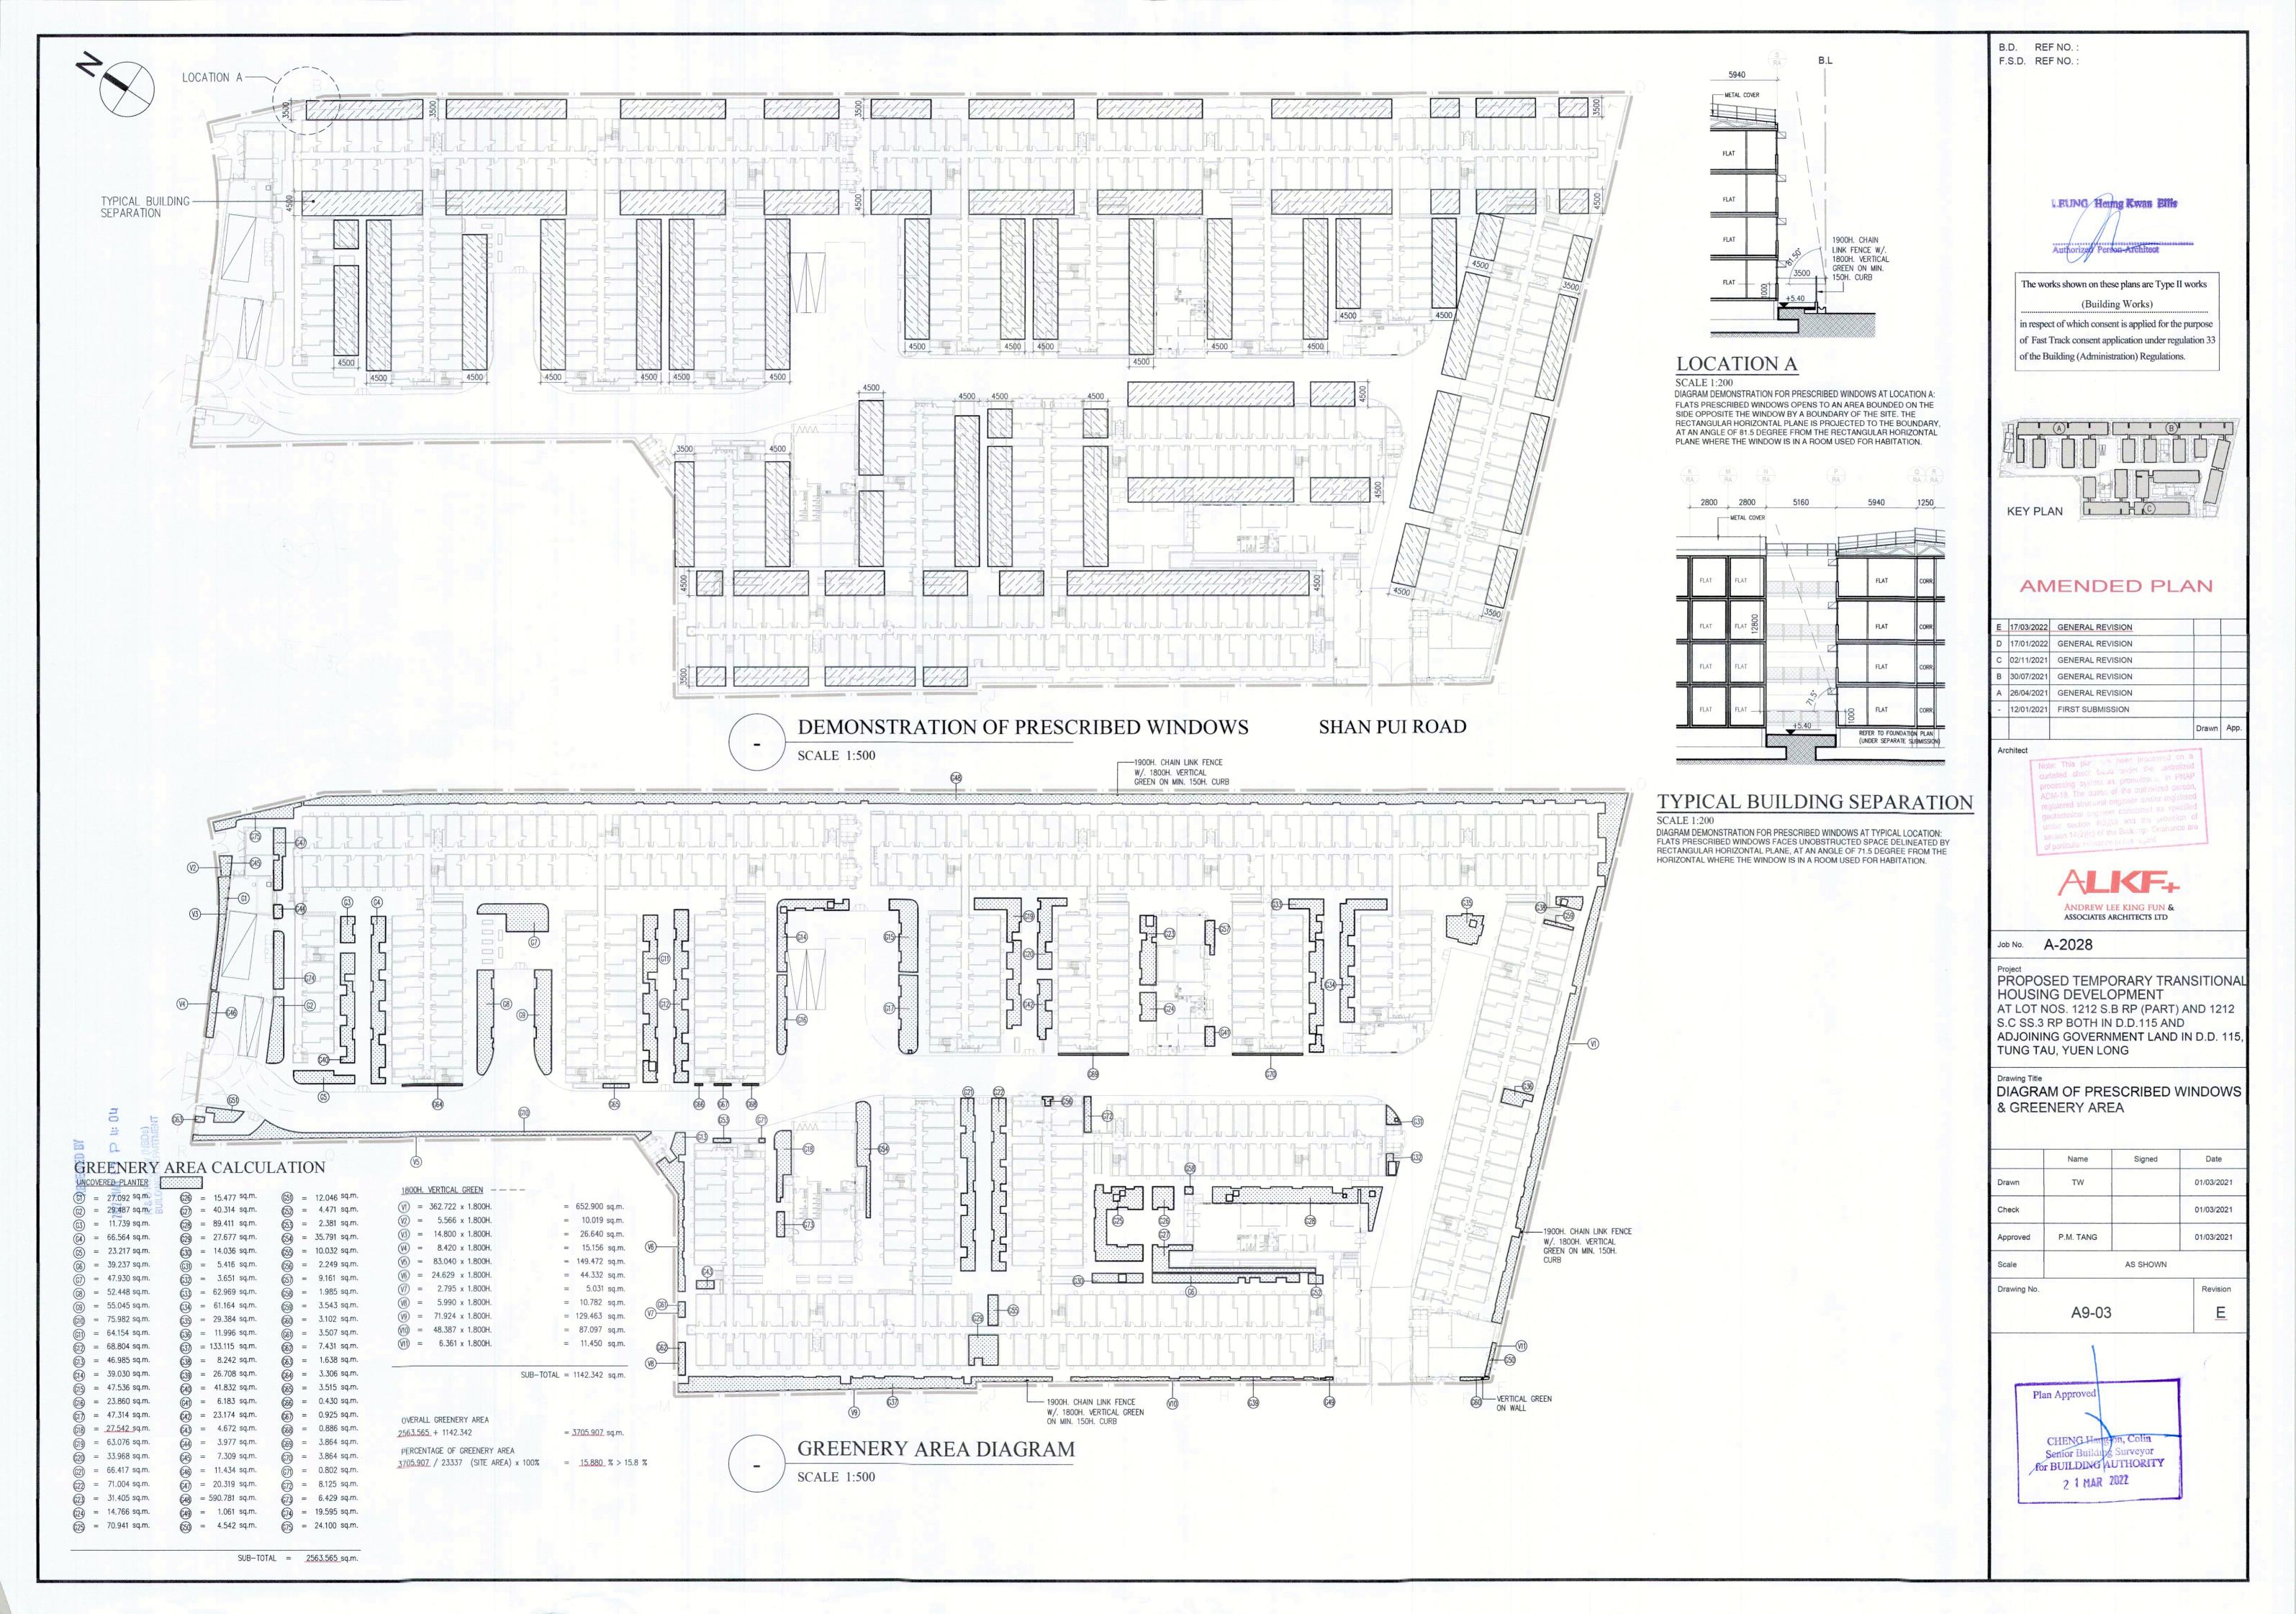

### 3. Application Site 申請地點

(a) Full address / location / demarcation district and lot number (if applicable) 詳細地址/地點/丈量約份及地段號碼(如適用)

Lots 1212 S.B RP (part) and 1212 S.C ss.3 RP in DD 115 and the adjoining Government Land in Tung Tau, Yuen Long

(b) Site area and/or gross floor area involved 涉及的地盤面積及/或總樓面面 積

☑Site area 地盤面積 23,337 sq.m 平方米☑About 約

▼Gross floor area 總樓面面積 39,307.34 sq.m 平方米口About 約

(c) Area of Government land included (if any)
所包括的政府土地面積(倘有)