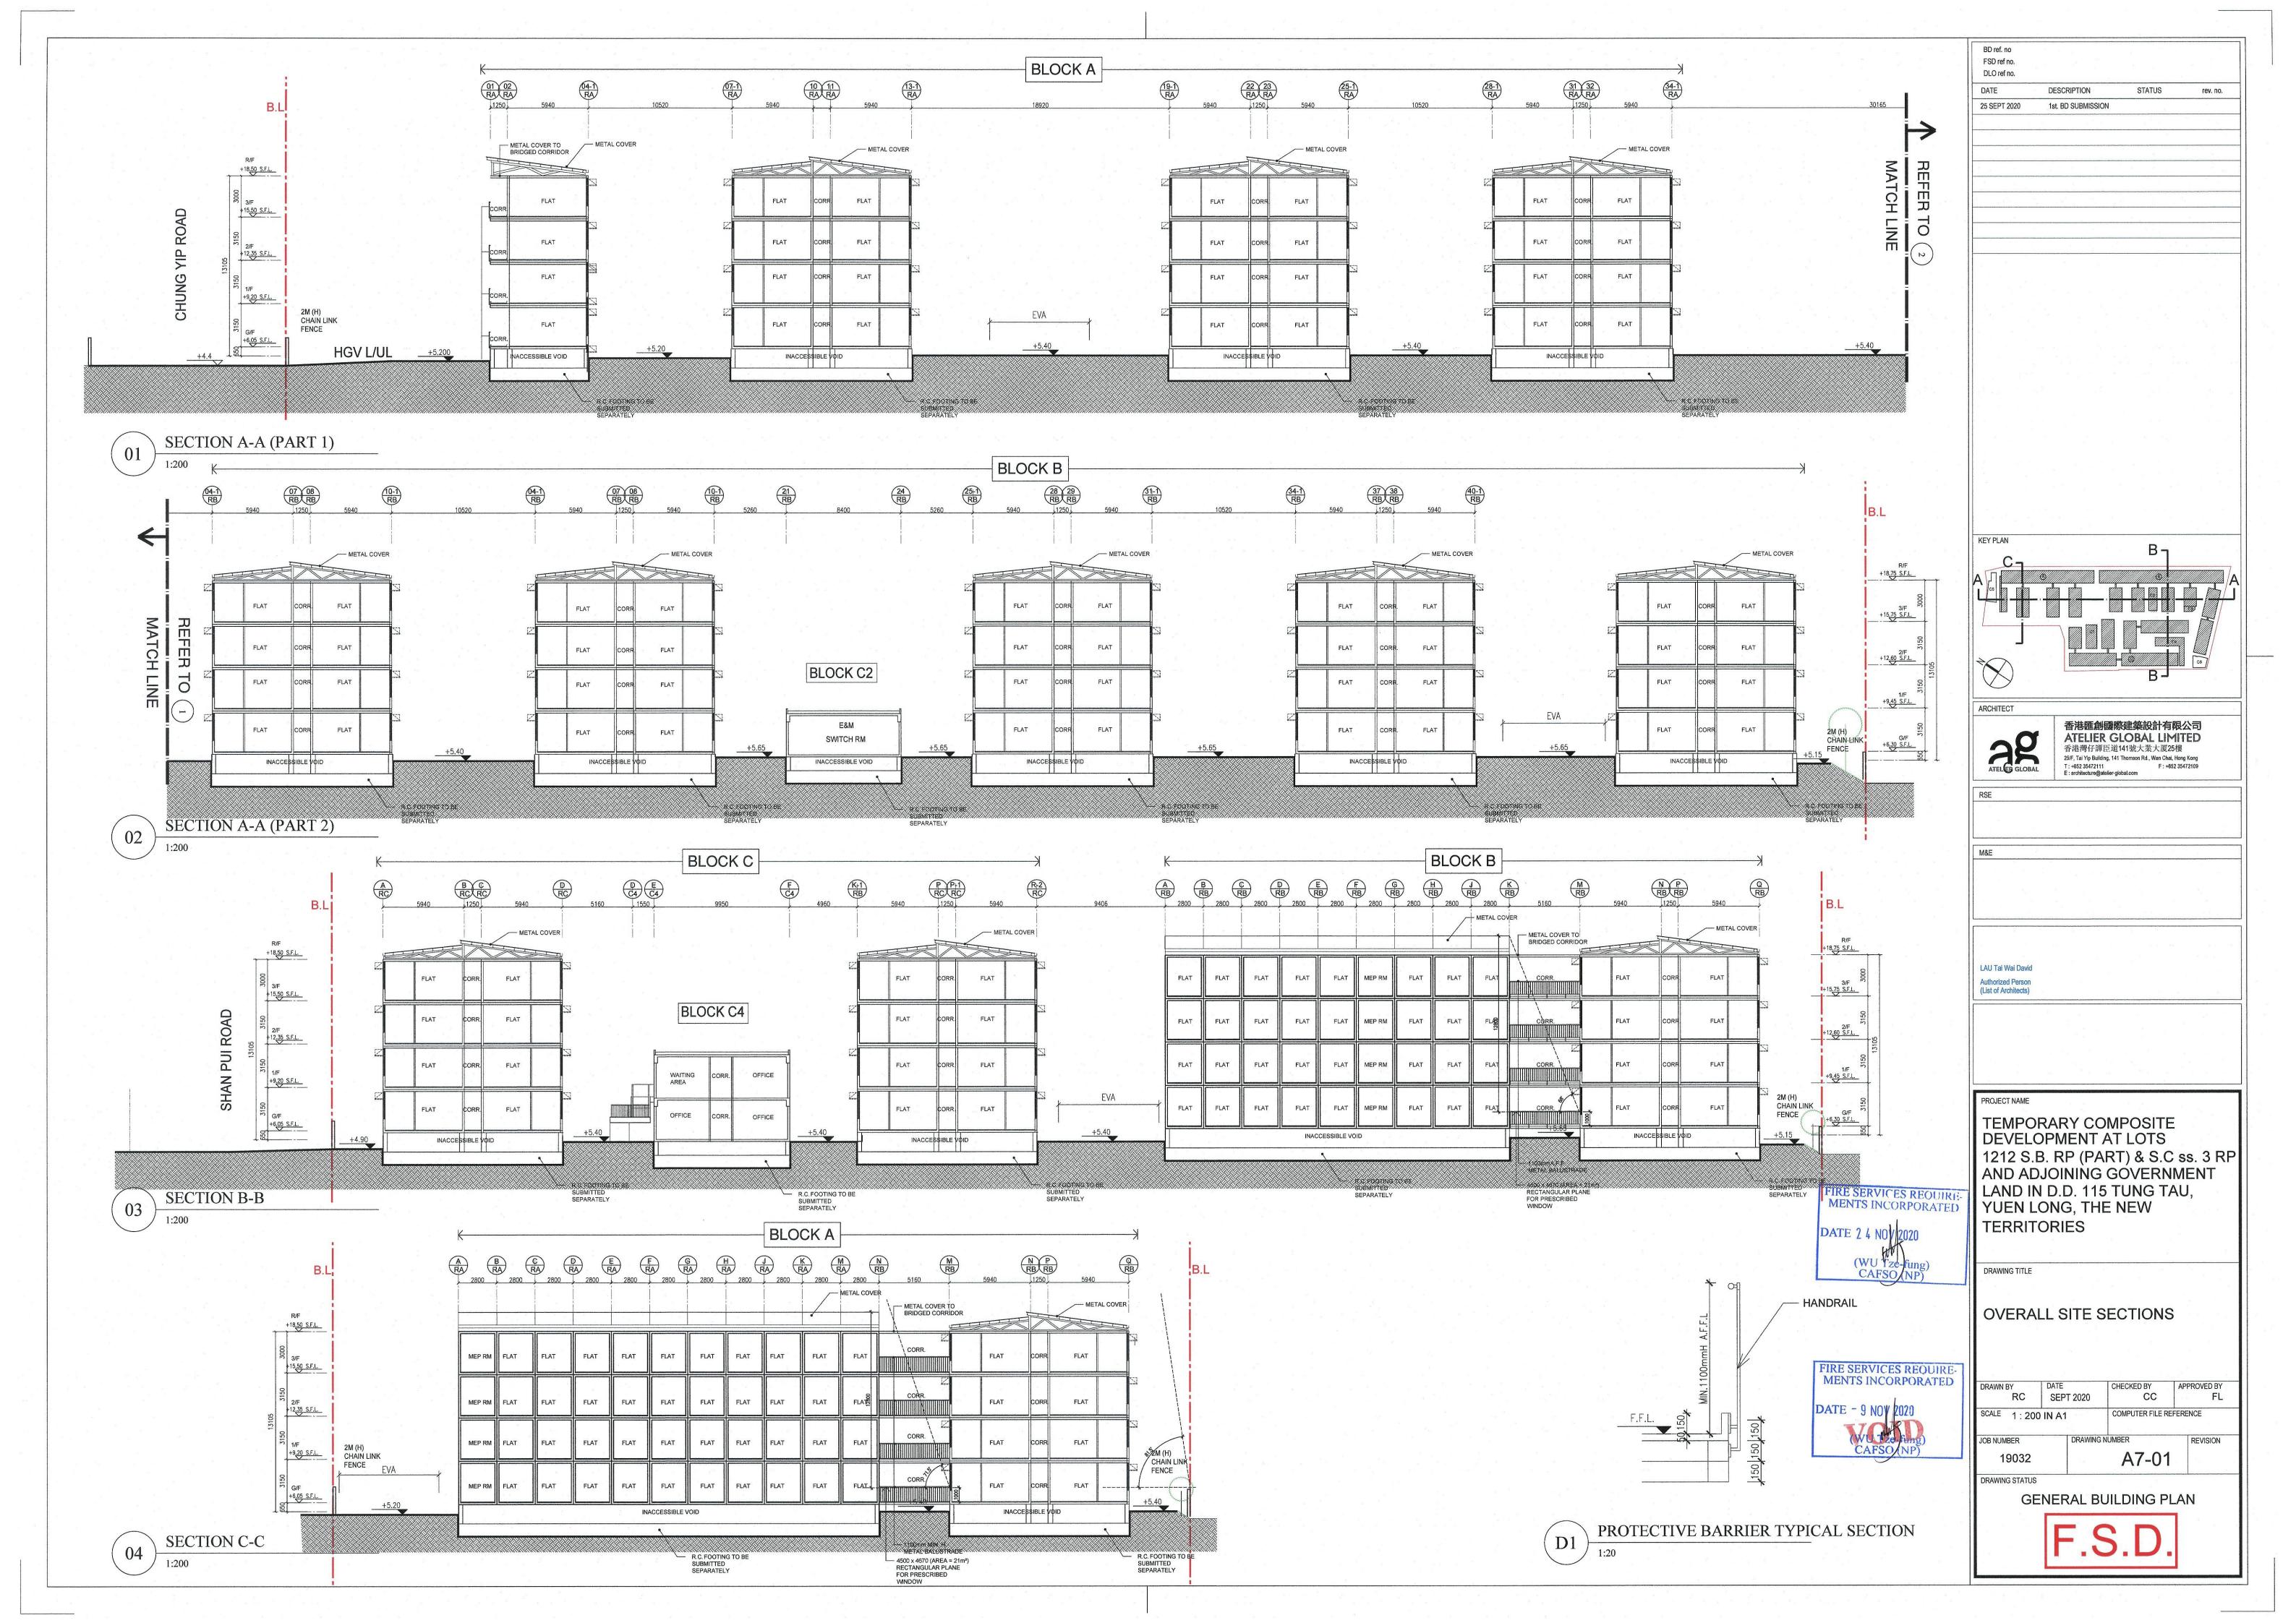

### 3. Application Site 申請地點

(a) Full address / location / demarcation district and lot number (if applicable) 詳細地址/地點/丈量約份及地段號碼(如適用)

Lots 1212 S.B RP (part) and 1212 S.C ss.3 RP in DD 115 and the adjoining Government Land in Tung Tau, Yuen Long

(b) Site area and/or gross floor area involved 涉及的地盤面積及/或總樓面面 積

☑Site area 地盤面積 23,337 sq.m 平方米☑About 約

▼Gross floor area 總樓面面積 39,307.34 sq.m 平方米口About 約

(c) Area of Government land included (if any)
所包括的政府土地面積(倘有)