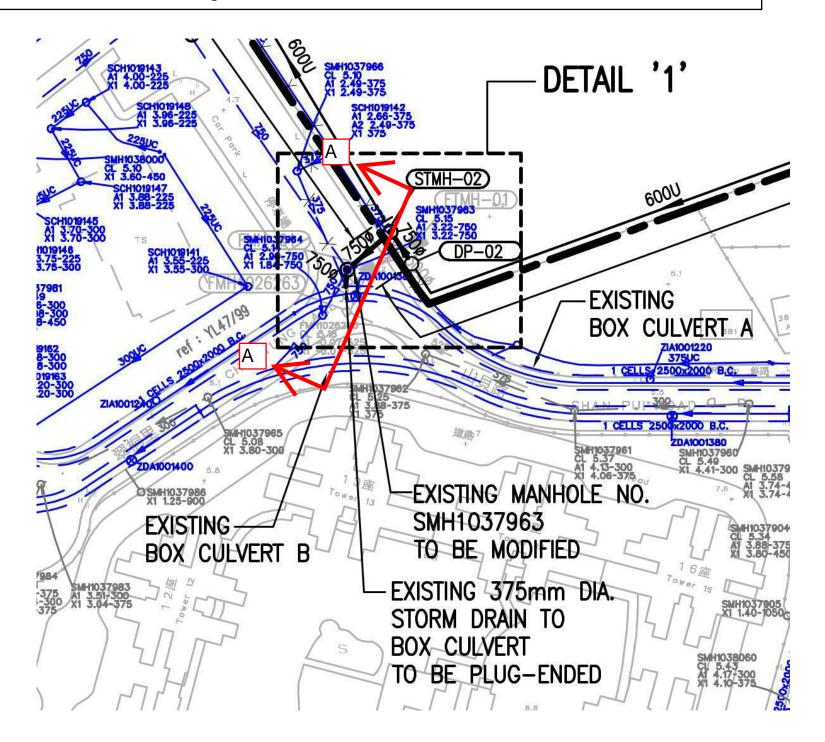

|                     |                     |          |          |             |        |

#### Note

- (1) The gradient of existing box culvert adopted is extracted from as-built record.
- (2) Assume material for existing 750mm dia. storm drain is precast concrete pipes with 'O' ring joints in poor condition
- (3) Assume material for proposed 600mm dia. storm drain is precast concrete pipes with 'O' ring joints in normal condition
- (4) Flow rate at 50A adopted is with reference to boundary condition provided by DSD.

Option 2a: 2 Nos. of Discharge Storm Drains at same modified manhole SMH1037963



# Option 2a: 2 Nos. of Discharge Storm Drains at same modified manhole SMH1037963



$$Q = \frac{2}{3}C_d\sqrt{2g}bH^{\frac{3}{2}}$$

Cd: coefficient of discharge

g: gravitational acceleration (m/s2)

b: width of weir (m)

H: elevation of the water surface from the top of the weir (m)

Weir Calculation:

 $Q=1.46m^3/s$ ,

Assumption: b=1.8m, Cd=0.6

H=approx. 0.6m





## **Annex B**

Sub-catchment runoff and U-channel design







### **Surface Runoff Estimation - Rational Method**

### Post-Development Scenario 1 in 50 year

### (A) TIME OF CONCENTRATION

The surface runoff in the development would be collected by internal road drainage system which would be designed to the road drainage standard as stipulated in HyD's "Guidance Notes on Road Pavement Drainage Design".

Therefore  $t