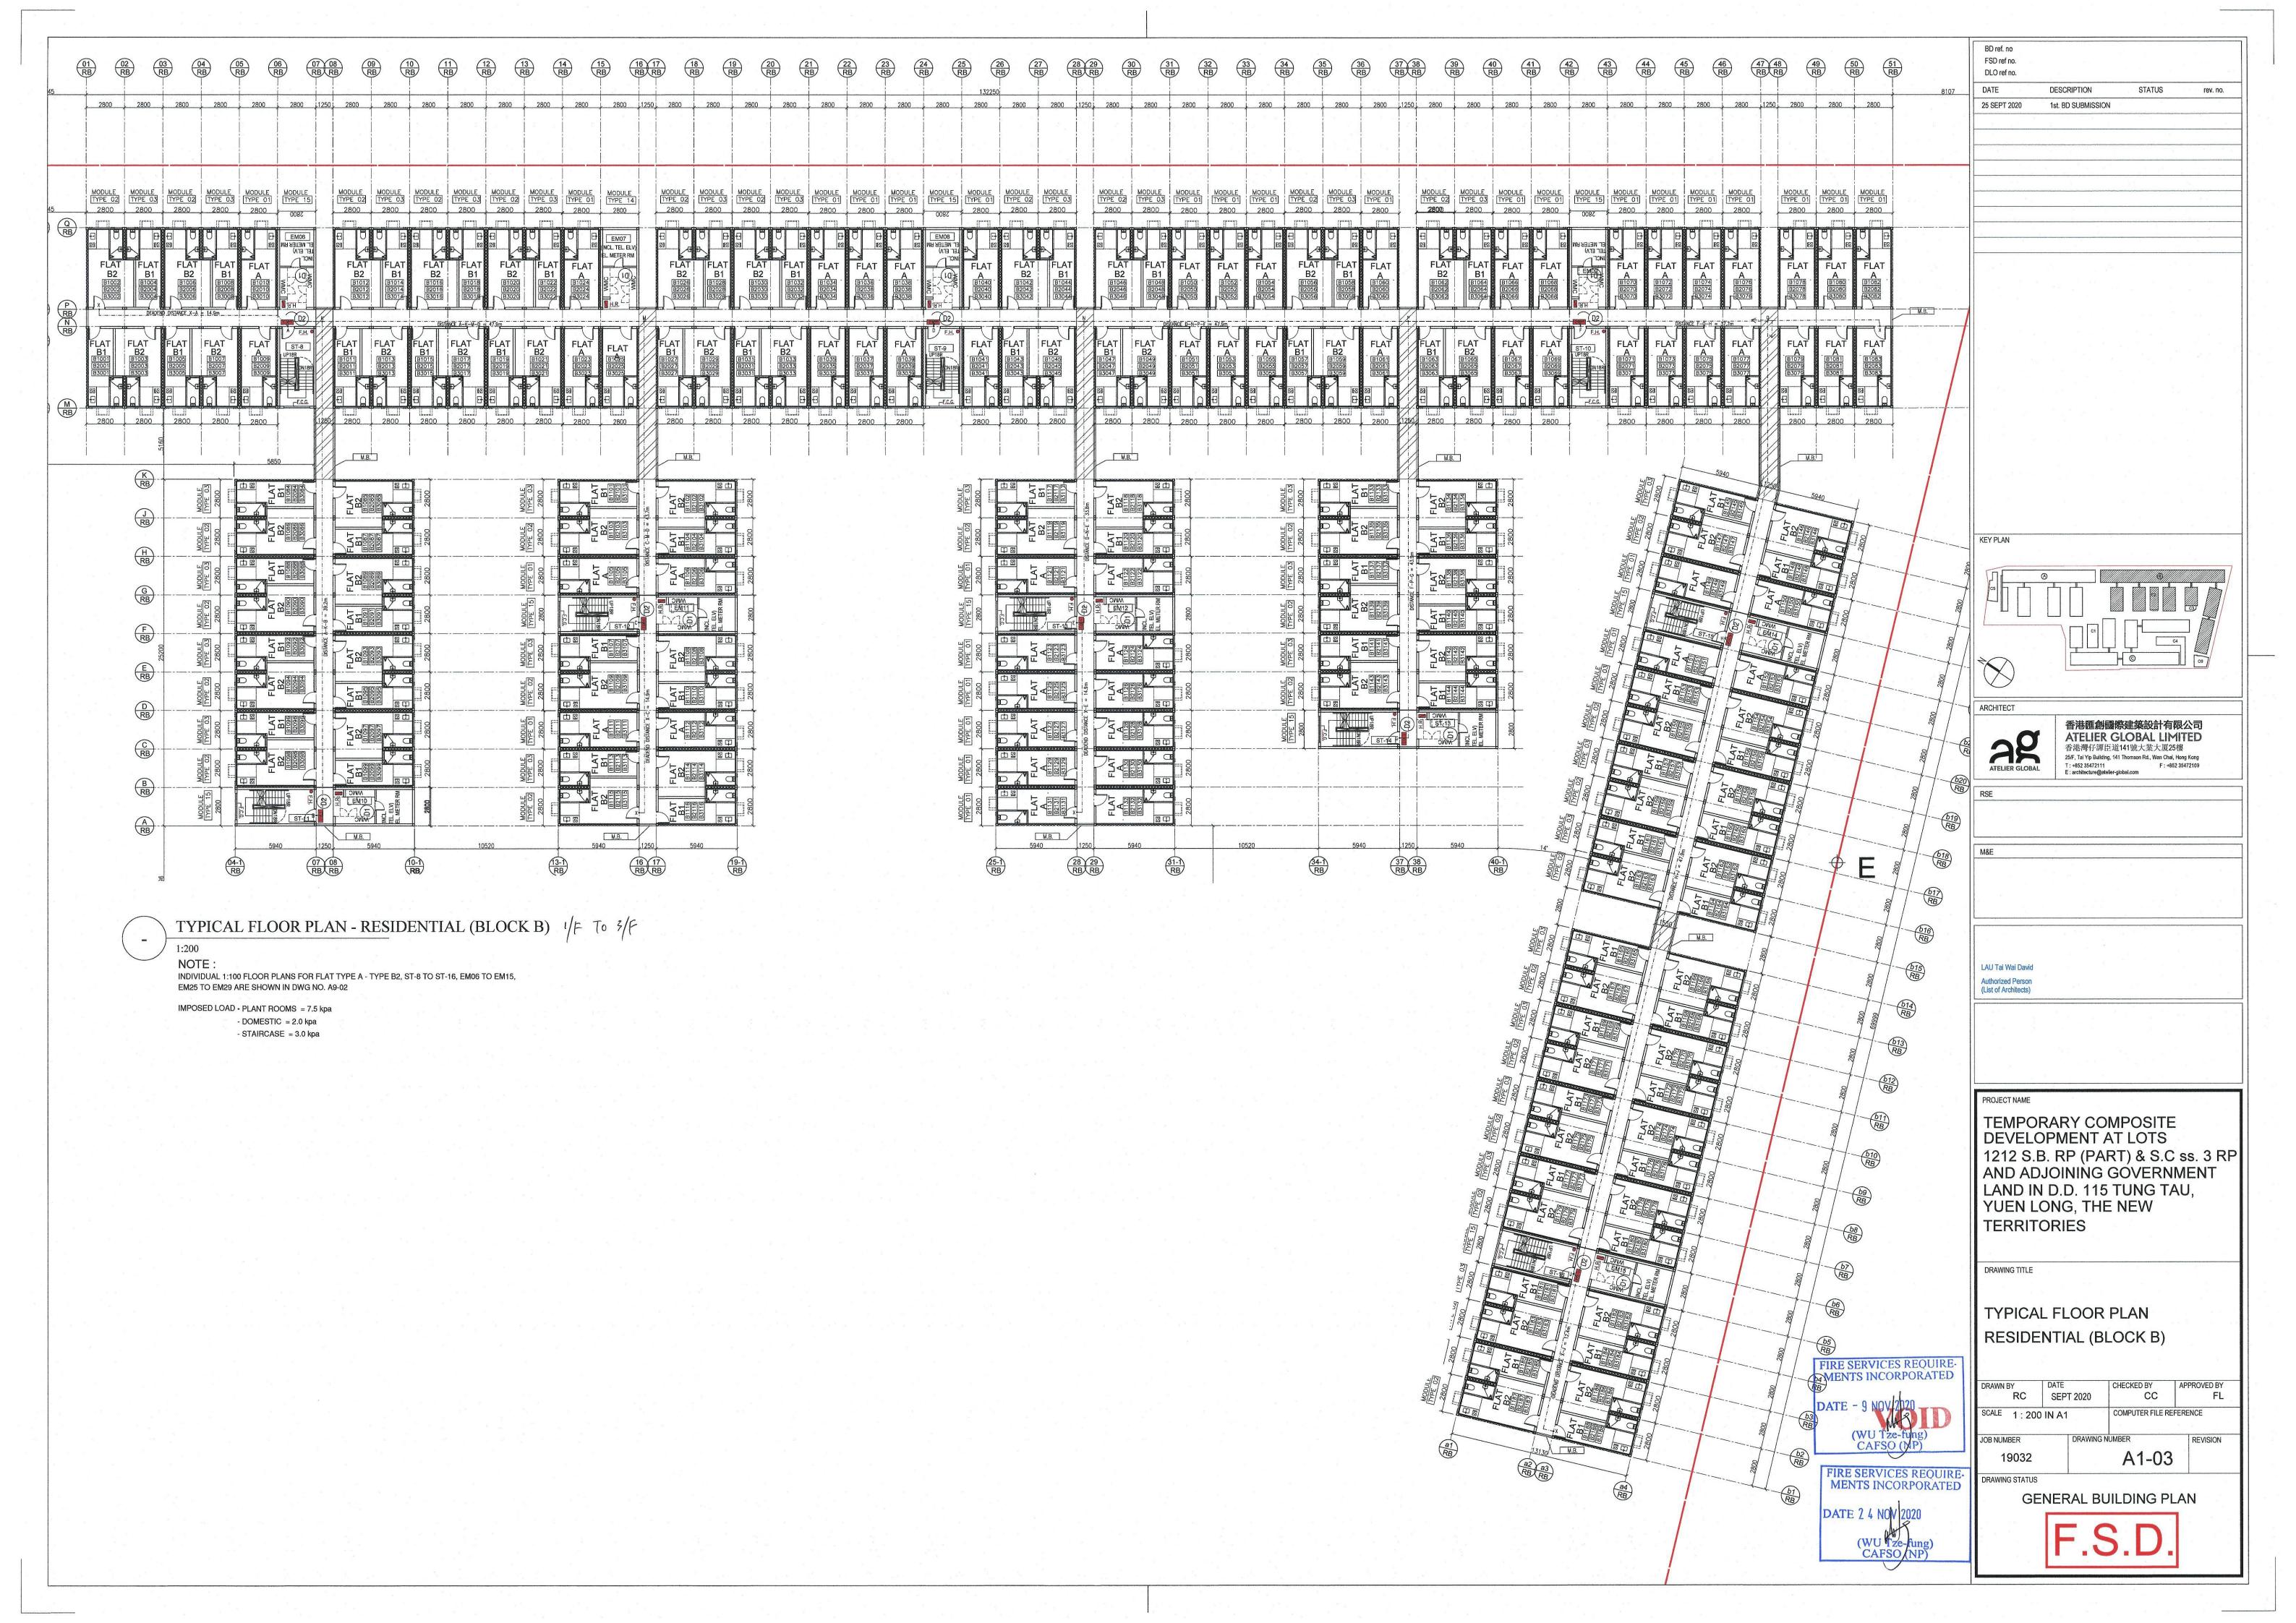

### 3. Application Site 申請地點

(a) Full address / location / demarcation district and lot number (if applicable) 詳細地址/地點/丈量約份及地段號碼(如適用)

Lots 1212 S.B RP (part) and 1212 S.C ss.3 RP in DD 115 and the adjoining Government Land in Tung Tau, Yuen Long

(b) Site area and/or gross floor area involved 涉及的地盤面積及/或總樓面面 積

☑Site area 地盤面積 23,337 sq.m 平方米☑About 約

▼Gross floor area 總樓面面積 39,307.34 sq.m 平方米口About 約

(c) Area of Government land included (if any)
所包括的政府土地面積(倘有)