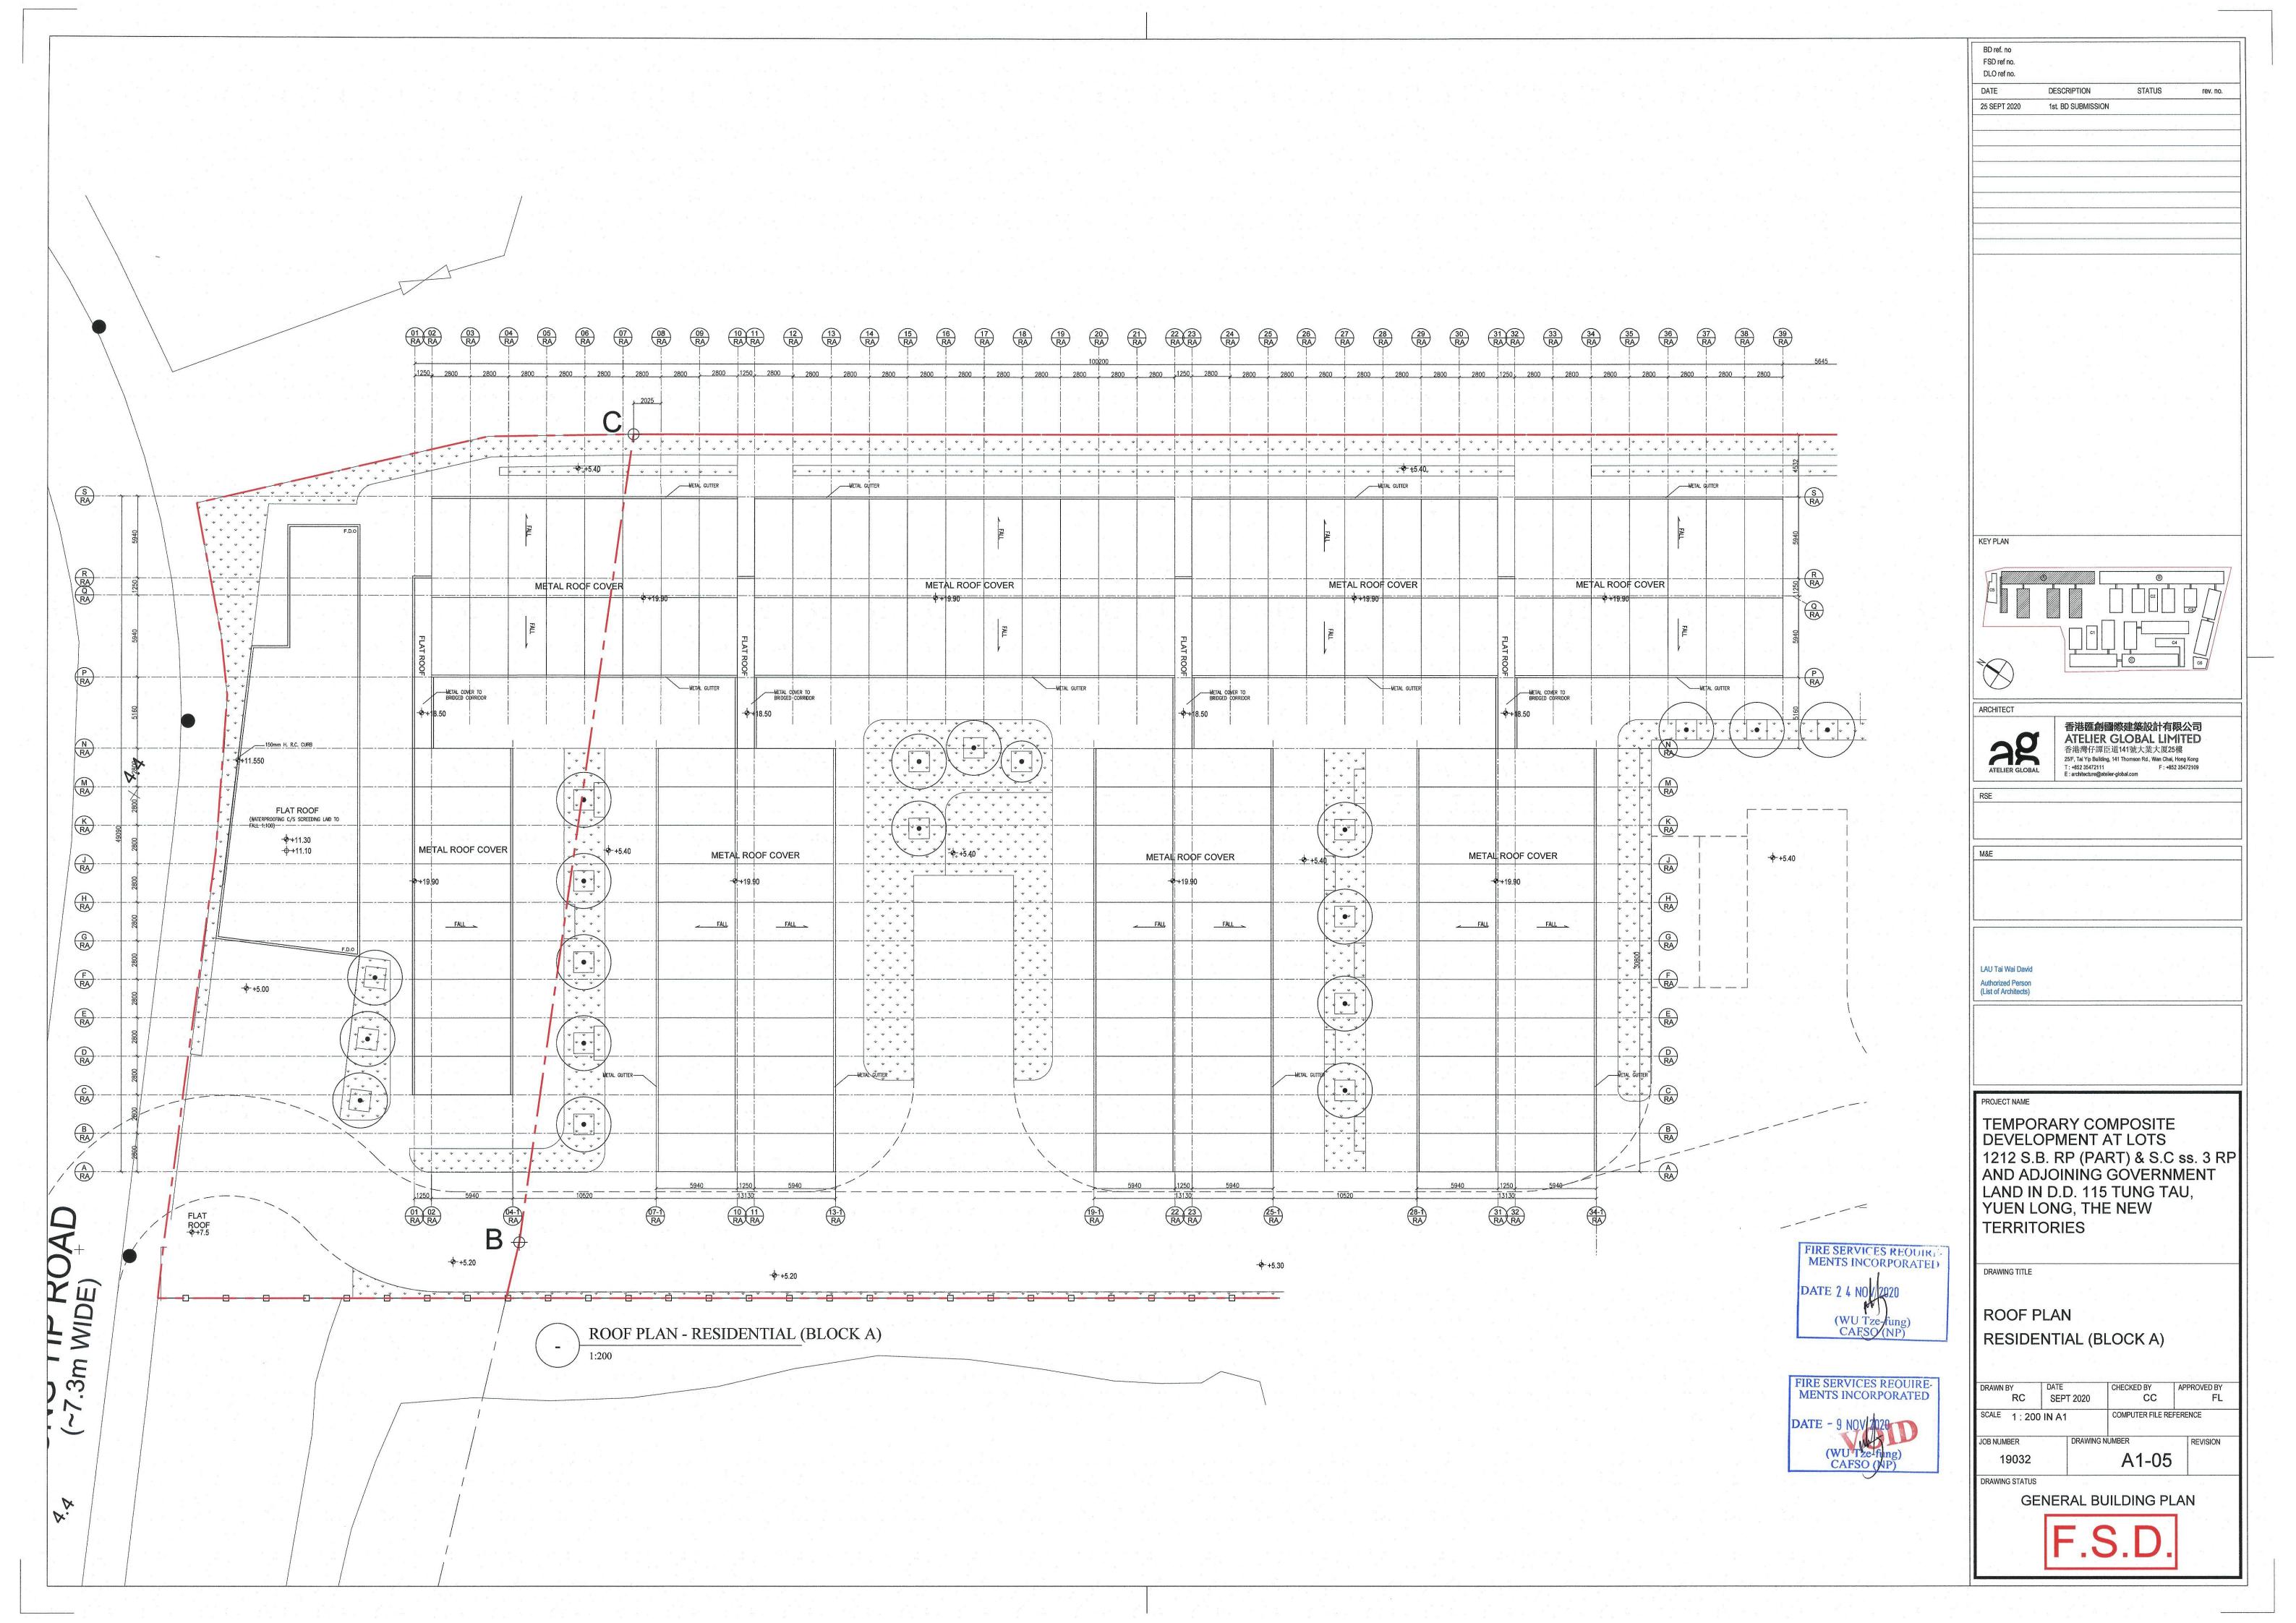

### 3. Application Site 申請地點

(a) Full address / location / demarcation district and lot number (if applicable) 詳細地址/地點/丈量約份及地段號碼(如適用)

Lots 1212 S.B RP (part) and 1212 S.C ss.3 RP in DD 115 and the adjoining Government Land in Tung Tau, Yuen Long

(b) Site area and/or gross floor area involved 涉及的地盤面積及/或總樓面面 積

☑Site area 地盤面積 23,337 sq.m 平方米☑About 約

▼Gross floor area 總樓面面積 39,307.34 sq.m 平方米口About 約

(c) Area of Government land included (if any)
所包括的政府土地面積(倘有)