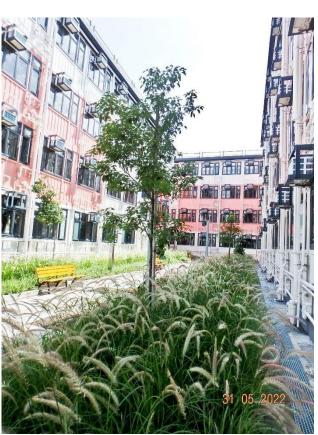

1              | C42                     |
| Lot                                   | Terminalia mantaly 'Tricolor'   | 錦葉欖仁         | 29       | 1.5              | 3                  | 1              | C43                     |
| Lot                                   | Terminalia mantaly 'Tricolor'   | 錦葉欖仁         | 32       | 1.5              | 3                  | 1              | C44                     |
| Lot                                   | Terminalia mantaly 'Tricolor'   | 錦葉欖仁         | 34       | 1.5              | 3                  | 1              | C45                     |







C1 - Cinnamomum burmannii - Ground



C1 - Cinnamomum burmannii - 31 mm DBH



C2 - Cinnamomum burmannii - Overview



C2 - Cinnamomum burmannii - Ground



C2 - Cinnamomum burmannii - 35mm DBH



C3 - Cinnamomum burmannii - Overview



C3 - Cinnamomum burmannii - Ground







C4 - Cinnamomum burmannii - Overview



C4 - Cinnamomum burmannii - Ground



C4 - Cinnamomum burmannii - 35mm DBH



C5 - Cinnamomum burmannii - Overview



C5 - Cinnamomum burmannii - Ground



C5 - Cinnamomum burmannii - 43mm DBH



C6 - Cinnamomum burmannii - Overview



C6 - Cinnamomum burmannii - Ground



C6 - Cinnamomum burmannii - 37mm DBH



C7 - Cinnamomum burmannii - Overview



C7 - Cinnamomum burmannii - Ground



C7 - Cinnamomum burmannii - 40mm DBH



C8 - Cinnamomum burmannii - Overview



C8 - Cinnamomum burmannii - Ground



C8 - Cinnamomum burmannii - 36mm DBH











C10 - Cinnamomum burmannii - Overview



C10 - Cinnamomum burmannii - Ground



C10 - Cinnamomum burmannii - 34mm DBH