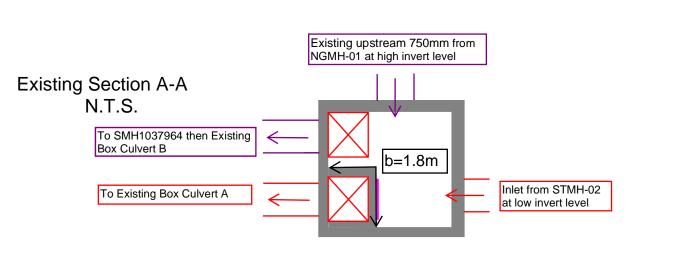

lt record.
- (2) Assume material for existing 750mm dia. storm drain is precast concrete pipes with 'O' ring joints in poor condition
- (3) Assume material for proposed 600mm dia. storm drain is precast concrete pipes with 'O' ring joints in normal condition
- (4) Flow rate at 50A adopted is with reference to boundary condition provided by DSD.

Option 2a: 2 Nos. of Discharge Storm Drains at same modified manhole SMH1037963



# Option 2a: 2 Nos. of Discharge Storm Drains at same modified manhole SMH1037963



$$Q = \frac{2}{3}C_d\sqrt{2g}bH^{\frac{3}{2}}$$

Cd: coefficient of discharge

g: gravitational acceleration (m/s2)

b: width of weir (m)

H: elevation of the water surface from the top of the weir (m)

Weir Calculation:

 $Q=1.46m^3/s$ ,

Assumption: b=1.8m, Cd=0.6

H=approx. 0.6m





## **Annex B**

Sub-catchment runoff and U-channel design







### **Surface Runoff Estimation - Rational Method**

### Post-Development Scenario 1 in 50 year

### (A) TIME OF CONCENTRATION

The surface runoff in the development would be collected by internal road drainage system which would be designed to the road drainage standard as stipulated in HyD's "Guidance Notes on Road Pavement Drainage Design".

Therefore  $t_d = 5.0$  min

### (B) RAINFALL INTENSITY

The Intensity-Duration-Frequency data can be expressed by the following algebraic equation:

$$i = \frac{a}{(t_d + b)^c}$$
 (SDM 4.3.2)

where i = extreme mean intensity in mm/hr

 $t_d$  = duration in minutes ( $t_o$  less than or equal to 240), and

a, b, c = storm constants given in SDM Table 3

For 50-year return period,