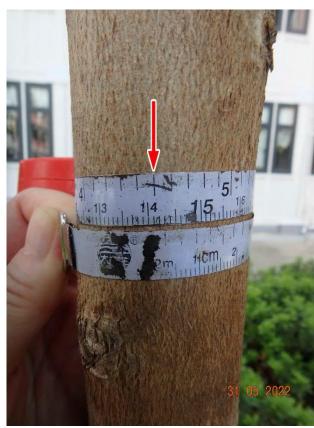

- Cinnamomum camphora - 34mm DBH



C18 - Cinnamomum camphora - Overview



C18 - Cinnamomum camphora - Ground



C18 - Cinnamomum camphora - 29mm DBH



C19 - Elaeocarpus hainanensis - Overview





C19 - Elaeocarpus hainanensis - 36mm DBH



C20 - Elaeocarpus hainanensis - Overview





C20 - Elaeocarpus hainanensis - 51mm DBH



C21 - Elaeocarpus hainanensis - Overview



C21 - Elaeocarpus hainanensis - Ground



C21 - Elaeocarpus hainanensis - 45mm DBH



C22 - Lagerstroemia speciosa - Overview



C22 - Lagerstroemia speciosa - Ground



C22 - Lagerstroemia speciosa - 52mm DBH



C23 - Lagerstroemia speciosa - Overview



C23 - Lagerstroemia speciosa - Ground



C23 - Lagerstroemia speciosa - 54mm DBH



C24 - Lagerstroemia speciosa - Overview



C24 - Lagerstroemia speciosa - Ground



C24 - Lagerstroemia speciosa - 45mm DBH



C25 - Lagerstroemia speciosa - Overview



C25 - Lagerstroemia speciosa - Ground



C25 - Lagerstroemia speciosa - 47mm DBH



C26 - Lagerstroemia speciosa - Overview



C26 - Lagerstroemia speciosa - Ground



C26 - Lagerstroemia speciosa - 50mm DBH



C27 - Lagerstroemia speciosa - Overview



C27 - Lagerstroemia speciosa - Ground



C27 - Lagerstroemia speciosa - 49mm DBH



C28 - Lagerstroemia speciosa - Overview



C28 - Lagerstroemia speciosa - Ground



C28 - Lagerstroemia speciosa - 41mm DBH



C29 - Lagerstroemia speciosa - Overview



C29 - Lagerstroemia speciosa - Ground



C29 - Lagerstroemia speciosa - 46mm DBH



C30 - Lagerstroemia speciosa - Overview



C30 - Lagerstroemia speciosa - Ground



C30 - Lagerstroemia speciosa - 50mm