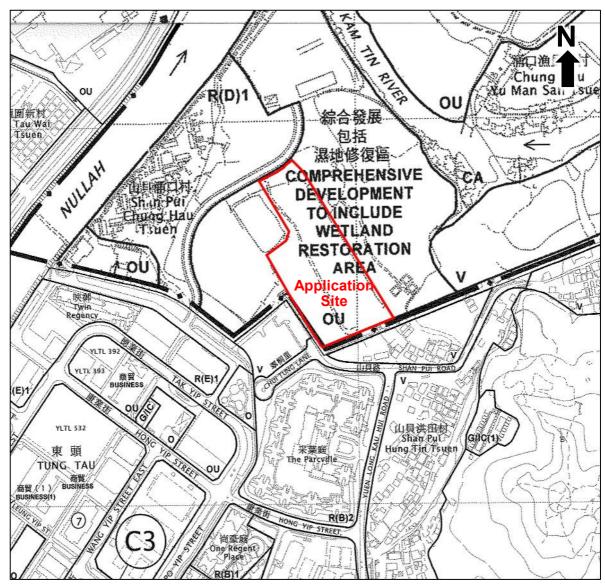

### 3. Application Site 申請地點

(a) Full address / location / demarcation district and lot number (if applicable) 詳細地址/地點/丈量約份及地段號碼(如適用)

Lots 1212 S.B RP (part) and 1212 S.C ss.3 RP in DD 115 and the adjoining Government Land in Tung Tau, Yuen Long

1,870 sq.m 平方米 ■About 約

| (d) | statutory plan(s) 有關法定圖則的名稱及編號  Approved Nam Sang Wai Outline Zoning Plan No. S/YL-NSW/8                                                               |                                                                                                                                                                                                               |  |  |  |  |  |  |  |
|-----|--------------------------------------------------------------------------------------------------------------------------------------------------------|---------------------------------------------------------------------------------------------------------------------------------------------------------------------------------------------------------------|--|--|--|--|--|--|--|
| (e) | Land use zone(s) involved<br>涉及的土地用途地帶                                                                                                                 | "Other Specified Uses" annotated "Comprehensive Development to include Wetland Restoration Area"                                                                                                              |  |  |  |  |  |  |  |
| (f) | Current use(s)<br>現時用途                                                                                                                                 | Transitional Housing Development  (If there are any Government, institution or community facilities, please illustrate on plan and specify the use and gross floor area) (如有任何政府、機構或社區設施,請在圖則上顯示,並註明用途及總樓面面積) |  |  |  |  |  |  |  |
| 4.  | "Current Land Owne                                                                                                                                     | r" of Application Site 申請地點的「現行土地擁有人」                                                                                                                                                                         |  |  |  |  |  |  |  |
| The | applicant 申請人 —                                                                                                                                        | i i                                                                                                                                                                                                           |  |  |  |  |  |  |  |
|     | is the sole "current land own<br>是唯一的「現行土地擁有」                                                                                                          | er"#& (please proceed to Part 6 and attach documentary proof of ownership).<br>\ _ #& (請繼續填寫第 6 部分,並夾附業權證明文件)。                                                                                                |  |  |  |  |  |  |  |
|     | is one of the "current land owners" <sup>#&amp;</sup> (please attach documentary proof of ownership).<br>是其中一名「現行土地擁有人」 <sup>#&amp;</sup> (請夾附業權證明文件)。 |                                                                                                                                                                                                               |  |  |  |  |  |  |  |
|     | 並不是「現行土地擁有人」"。                                                                                                                                         |                                                                                                                                                                                                               |  |  |  |  |  |  |  |
|     | The application site is entire 申請地點完全位於政府土地                                                                                                            | y on Government land (please proceed to Part 6).<br>也上(請繼續填寫第 6 部分)。                                                                                                                                          |  |  |  |  |  |  |  |
| 5.  | Statement on Owner's                                                                                                                                   | Consent/Netification                                                                                                                                                                                          |  |  |  |  |  |  |  |
| J.  | 就土地擁有人的同意/通知土地擁有人的陳述                                                                                                                                   |                                                                                                                                                                                                               |  |  |  |  |  |  |  |
| (a) | application involves a total                                                                                                                           | ord(s) of the Land Registry as at01/08/2023 (DD/MM/YYYY), this of1 "current land owner(s)" 日的記錄,這宗申請共牽現行土地擁有人」"。                                                                                              |  |  |  |  |  |  |  |
| (b) | The applicant 申請人 —                                                                                                                                    |                                                                                                                                                                                                               |  |  |  |  |  |  |  |
|     |                                                                                                                                                        | of1 "current land owner(s)".                                                                                                                                                                                  |  |  |  |  |  |  |  |
|     | 已取得                                                                                                                                                    | 名「現行土地擁有人」"的同意。                                                                                                                                                                                               |  |  |  |  |  |  |  |
|     | Details of consent of                                                                                                                                  | current land owner(s)" ** obtained 取得「現行土地擁有人」 ** 同意的詳情                                                                                                                                                       |  |  |  |  |  |  |  |
|     | No. of 'Current Land Owner(s)' 「現行土地擁有人」數目  Lot number/address of premises as shown in the record of the Land (DD/MM/YYYY) 取得同意的日期 (日/月/年)             |                                                                                                                                                                                                               |  |  |  |  |  |  |  |
|     | 1 Lo                                                                                                                                                   | ts No. 1212 S.B RP and 1212 S.C ss. 3 RP in DD115 26/07/2023                                                                                                                                                  |  |  |  |  |  |  |  |
|     |                                                                                                                                                        |                                                                                                                                                                                                               |  |  |  |  |  |  |  |
|     | 2                                                                                                                                                      |                                                                                                                                                                                                               |  |  |  |  |  |  |  |
|     | (Please use separate sheets if the space of any box above is insufficient. 如上列任何方格的空間不足,諸另直說明)                                                         |                                                                                                                                                                                                               |  |  |  |  |  |  |  |