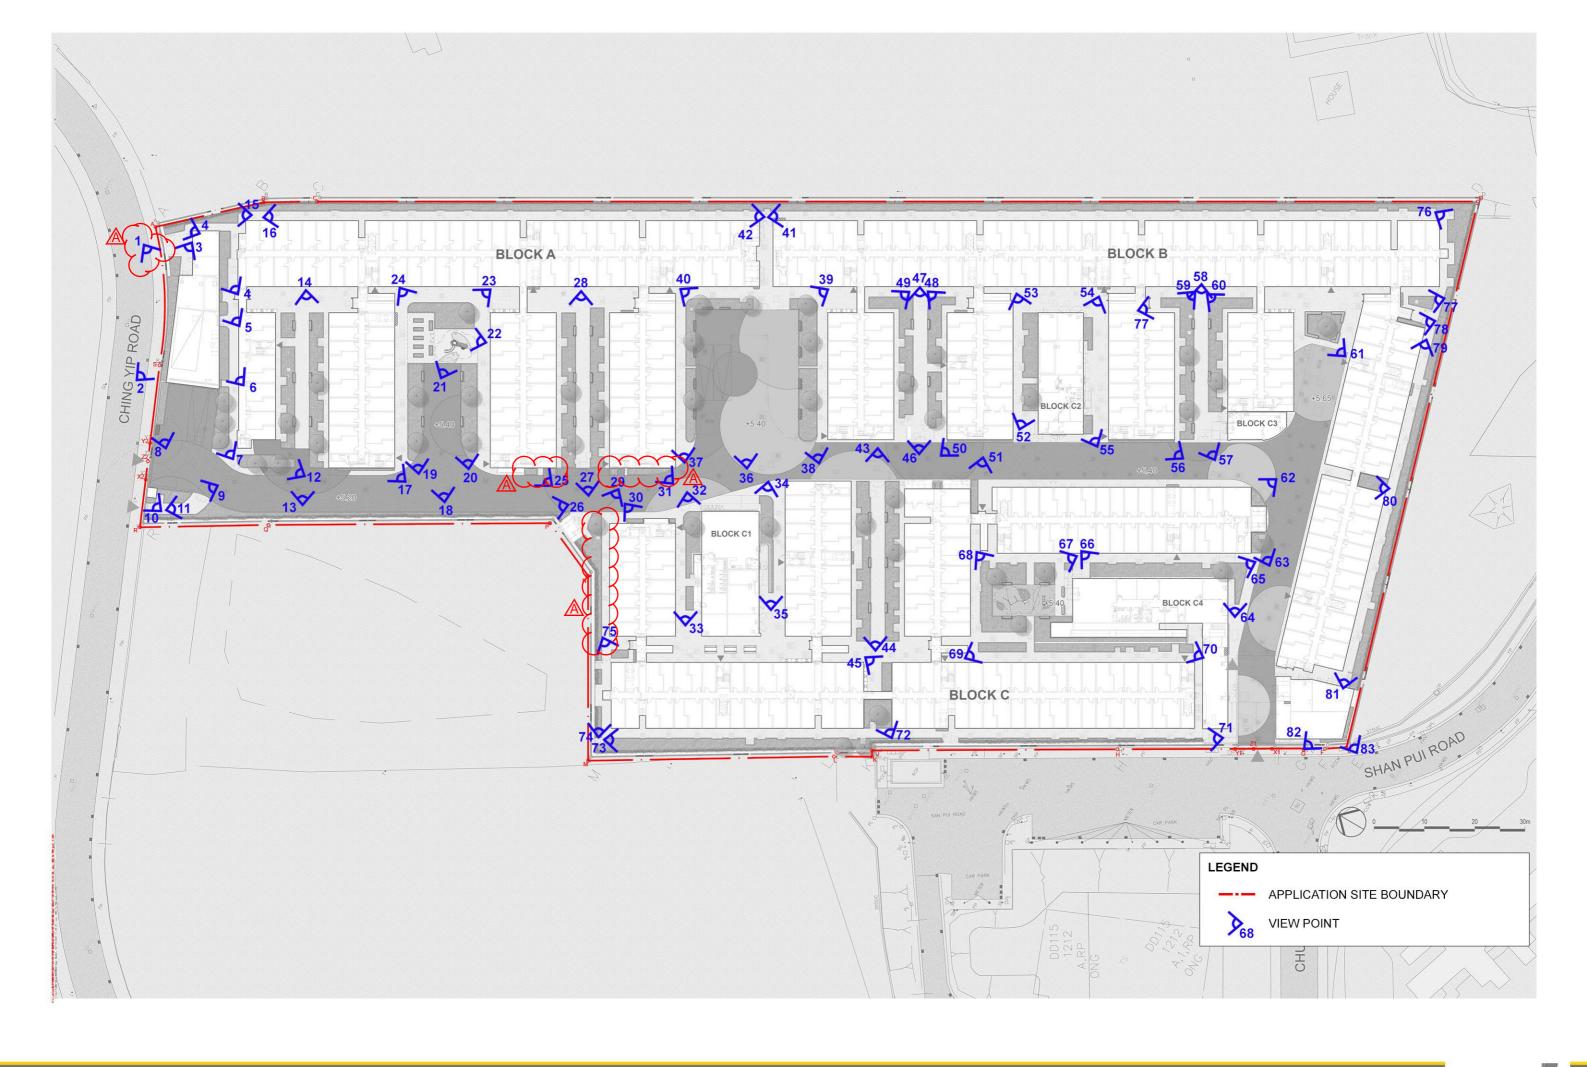

### 3. Application Site 申請地點

(a) Full address / location / demarcation district and lot number (if applicable) 詳細地址/地點/丈量約份及地段號碼(如適用)

Lots 1212 S.B RP (part) and 1212 S.C ss.3 RP in DD 115 and the adjoining Government Land in Tung Tau, Yuen Long

(b) Site area and/or gross floor area involved 涉及的地盤面積及/或總樓面面 積

☑Site area 地盤面積 23,337 sq.m 平方米☑About 約

▼Gross floor area 總樓面面積 39,307.34 sq.m 平方米口About 約

(c) Area of Government land included (if any)
所包括的政府土地面積(倘有)