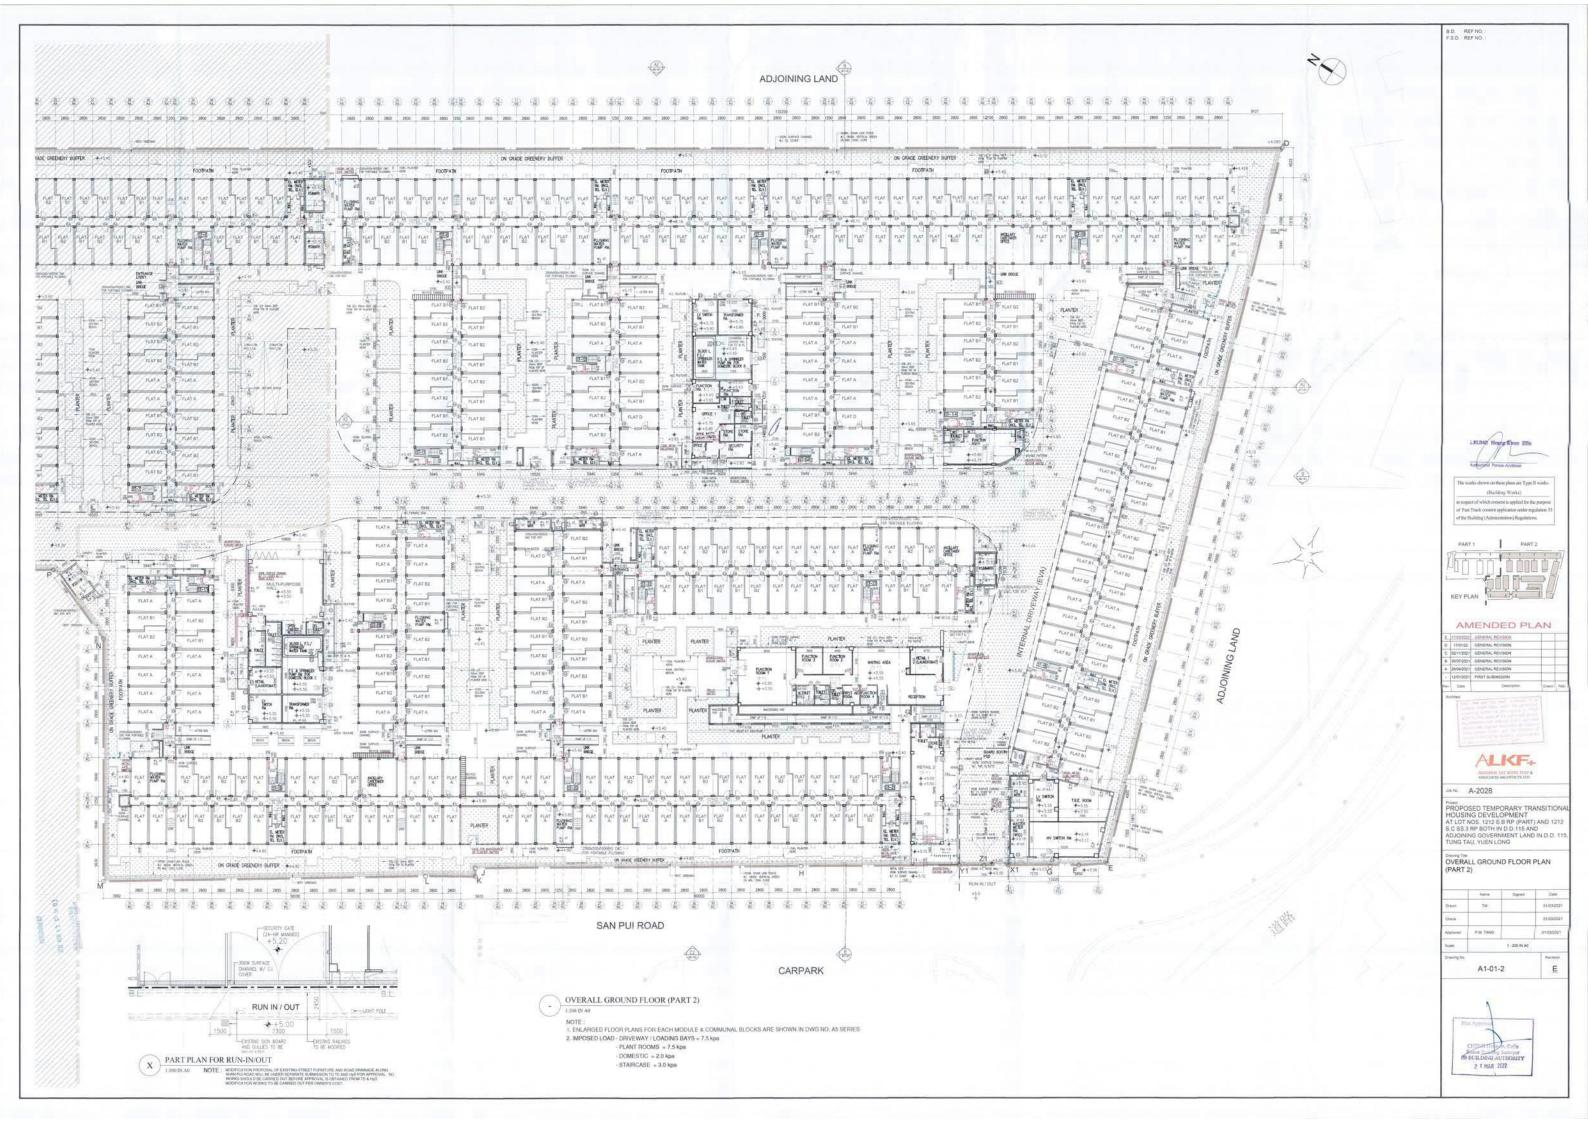

### 3. Application Site 申請地點

(a) Full address / location / demarcation district and lot number (if applicable) 詳細地址/地點/丈量約份及地段號碼(如適用)

Lots 1212 S.B RP (part) and 1212 S.C ss.3 RP in DD 115 and the adjoining Government Land in Tung Tau, Yuen Long

(b) Site area and/or gross floor area involved 涉及的地盤面積及/或總樓面面 積

☑Site area 地盤面積 23,337 sq.m 平方米☑About 約

▼Gross floor area 總樓面面積 39,307.34 sq.m 平方米口About 約

(c) Area of Government land included (if any)
所包括的政府土地面積(倘有)