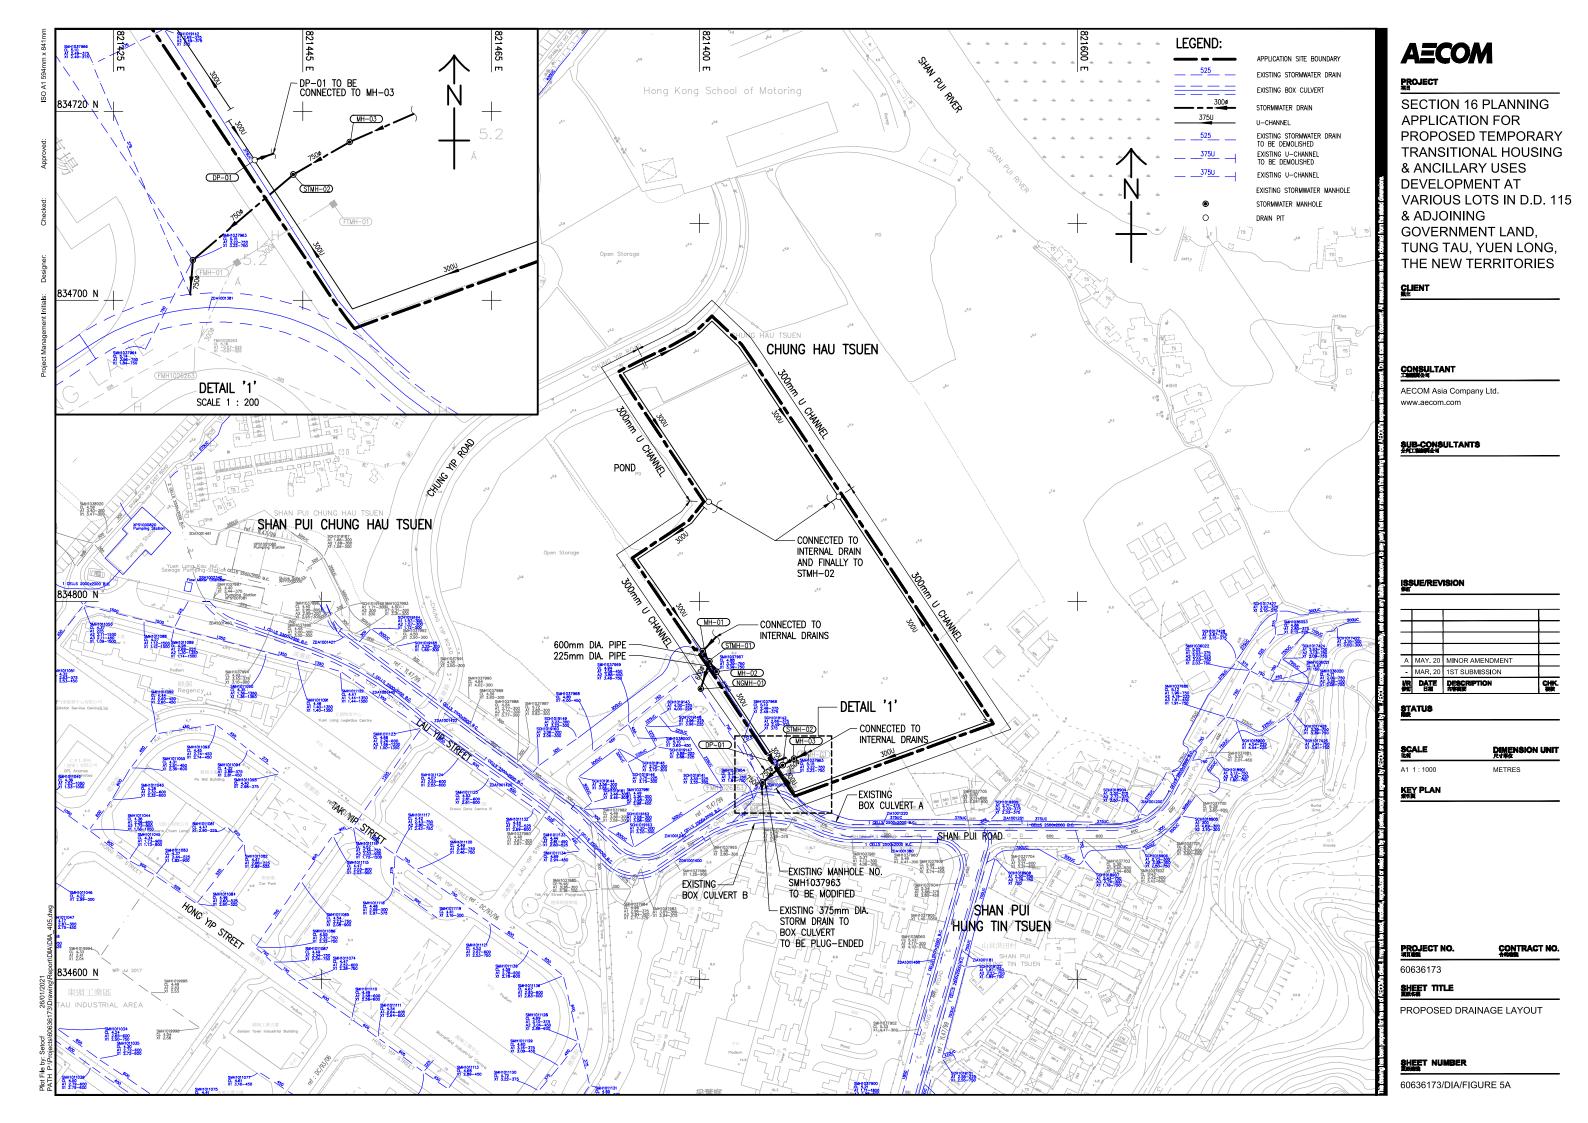

ow to another compartment inside modified **SMH1037963** towards Box Culvert A.
- 8.1.5 The capacity of existing Box Culvert A is approx. 6.02m³/s while the capacity of existing Box Culvert B is approx. 8.45m³/s. The total runoff discharge from Application Site is approx. 1.46m³/s. The total runoff discharge to existing box culvert A is approximately 4.70m³/s, which constitute about 78% of the total flow capacity of the existing Box Culvert A. The total runoff discharge to existing Box Culvert B is approximately 3.16m³/s, which constitute about 37% of the total flow capacity of the existing Box Culvert B.
- 8.1.6 With the stormwater mitigation measures implemented, it is considered that the proposed development would not cause adverse impact to the drainage system.

# **Figures**













# **Annex A**

Hydraulic Calculation of the Application Site



### **Surface Runoff Estimation - Rational Method**

### Pre-Development Scenario 1 in 50 year

### (A) TIME OF CONCENTRATION

The surface runoff in the development would be collected by internal road drainage system which would be designed to the road drainage standard as stipulated in HyD's "Guidance Notes on Road Pavement Drainage Design".

Therefore  $t_d = 5.0$  min

### (B) RAINFALL INTENSITY

The Intensity-Duration-Frequency data can be expressed by the following algebraic equation:

$$i = \frac{a}{(t_d + b)^c}$$
 (SDM 4.3.2)

where i = extreme mean intensity in mm/hr

 $t_d$  = duration in minutes ( $t_o$  less than or equal to 240), and

a, b, c = storm constants given in SDM Table 3

For 50-year return period,

$