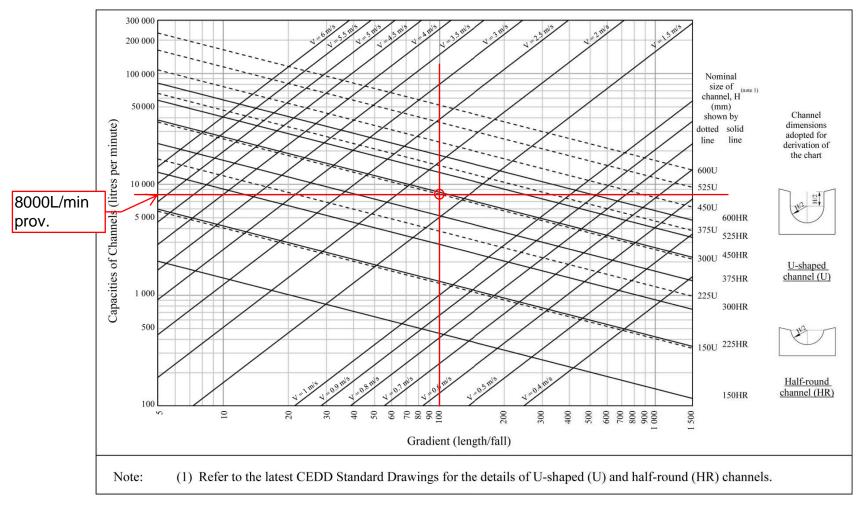

2023年 8月 4 日

This occument is received on

The Town Planning Board will formally acknowledge
the date of receipt of the application only upon receipt
of all the required information and documents.

<u>Form No. S16-III</u> 表格第 S16-III 號