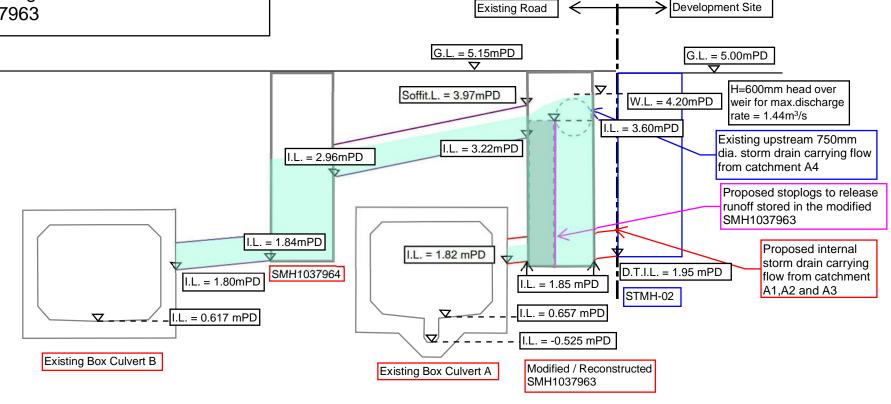

|                     |                     |          |          |             |        |

#### Note

- (1) The gradient of existing box culvert adopted is extracted from as-built record.
- (2) Assume material for existing 750mm dia. storm drain is precast concrete pipes with 'O' ring joints in poor condition
- (3) Assume material for proposed 600mm dia. storm drain is precast concrete pipes with 'O' ring joints in normal condition
- (4) Flow rate at 50A adopted is with reference to boundary condition provided by DSD.

Option 2a: 2 Nos. of Discharge Storm Drains at same modified manhole SMH1037963



# Option 2a: 2 Nos. of Discharge Storm Drains at same modified manhole SMH1037963



$$Q = \frac{2}{3}C_d\sqrt{2g}bH^{\frac{3}{2}}$$

Cd: coefficient of discharge

g: gravitational acceleration (m/s2)

b: width of weir (m)

H: elevation of the water surface from the top of the weir (m)

Weir Calculation:

 $Q=1.46m^3/s$ ,

Assumption: b=1.8m, Cd=0.6

H=approx. 0.6m





## **Annex B**

Sub-catchment runoff and U-channel design







### **Surface Runoff Estimation - Rational Method**

### Post-Development Scenario 1 in 50 year

### (A) TIME OF CONCENTRATION

The surface runoff in the development would be collected by internal road drainage system which would be designed to the road drainage standard as stipulated in HyD's "Guidance Notes on Road Pavement Drainage Design".

Therefore  $t_d = 5.0$  min

### (B) RAINFALL INTENSITY

The Intensity-Duration-Frequency data can