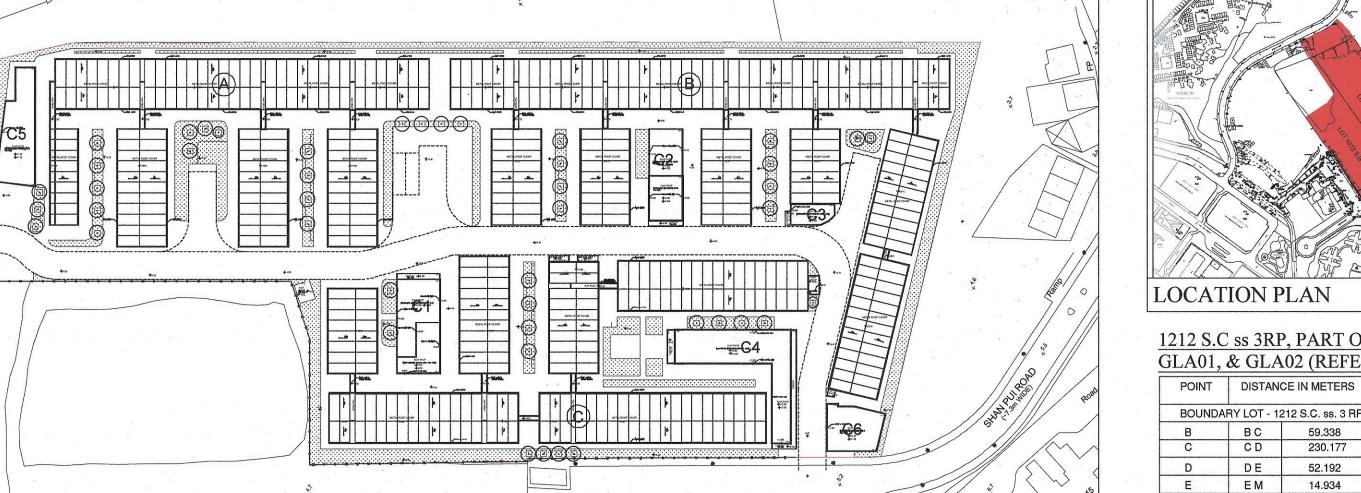

### 3. Application Site 申請地點

(a) Full address / location / demarcation district and lot number (if applicable) 詳細地址/地點/丈量約份及地段號碼(如適用)

Lots 1212 S.B RP (part) and 1212 S.C ss.3 RP in DD 115 and the adjoining Government Land in Tung Tau, Yuen Long

(b) Site area and/or gross floor area involved 涉及的地盤面積及/或總樓面面 積

☑Site area 地盤面積 23,337 sq.m 平方米☑About 約

▼Gross floor area 總樓面面積 39,307.34 sq.m 平方米口About 約

(c) Area of Government land included (if any)
所包括的政府土地面積(倘有)

1,870 sq.m 平方米 ■About 約

| (d) | statutory plan(s) 有關法定圖則的名稱及編號  Approved Nam Sang Wai Outline Zoning Plan No. S/YL-NSW/8                                                               |                                                                                                                                                                                                               |  |  |  |  |  |  |  |
|-----|--------------------------------------------------------------------------------------------------------------------------------------------------------|---------------------------------------------------------------------------------------------------------------------------------------------------------------------------------------------------------------|--|--|--|--|--|--|--|
| (e) | Land use zone(s) involved<br>涉及的土地用途地帶                                                                                                                 | "Other Specified Uses" annotated "Comprehensive Development to include Wetland Restoration Area"                                                                                                              |  |  |  |  |  |  |  |
| (f) | Current use(s)<br>現時用途                                                                                                                                 | Transitional Housing Development  (If there are any Government, institution or community facilities, please illustrate on plan and specify the use and gross floor area) (如有任何政府、機構或社區設施,請在圖則上顯示,並註明用途及總樓面面積) |  |  |  |  |  |  |  |
| 4.  | "Current Land Owne                                                                                                                                     | r" of Application Site 申請地點的「現行土地擁有人」                                                                                                                                                                         |  |  |  |  |  |  |  |
| The | applicant 申請人 —                                                                                                                                        | i i                                                                                                                                                                                                           |  |  |  |  |  |  |  |
|     | is the sole "current land own<br>是唯一的「現行土地擁有」                                                                                                          | er"#& (please proceed to Part 6 and attach documentary proof of ownership).<br>\ _ #& (請繼續填寫第 6 部分,並夾附業權證明文件)。                                                                                                |  |  |  |  |  |  |  |
|     | is one of the "current land owners" <sup>#&amp;</sup> (please attach documentary proof of ownership).<br>是其中一名「現行土地擁有人」 <sup>#&amp;</sup> (請夾附業權證明文件)。 |                                                                                                                                                                                                               |  |  |  |  |  |  |  |
|     | 並不是「現行土地擁有人」"。                                                                                                                                         |                                                                                                                                                                                                               |  |  |  |  |  |  |  |
|     | The application site is entire 申請地點完全位於政府土地                                                                                                            | y on Government land (please proceed to Part 6).<br>也上(請繼續填寫第 6 部分)。                                                                                                                                          |  |  |  |  |  |  |  |
| 5.  | Statement on Owner's                                                                                                                                   | Consent/Netification                                                                                                                                                                                          |  |  |  |  |  |  |  |
| J.  | 就土地擁有人的同意/通知土地擁有人的陳述                                                                                                                                   |                                                                                                                                                                                                               |  |  |  |  |  |  |  |
| (a) | application involves a total                                                                                                                           | ord(s) of the Land Registry as at01/08/2023 (DD/MM/YYYY), this of1 "current land owner(s)" 日的記錄,這宗申請共牽現行土地擁有人」"。                                                                                              |  |  |  |  |  |  |  |
| (b) | The applicant 申請人 —                                                                                                                                    |                                                                                                                                                                                                               |  |  |  |  |  |  |  |
|     |                                                                                                                                                        | of1 "current land owner(s)".                                                                                                                                                                                  |  |  |  |  |  |  |  |
|     | 已取得                                                                                                                                                    | 名「現行土地擁有人」"的同意。                                                                                                                                                                                               |  |  |  |  |  |  |  |
|     | Details of consent of                                                                                                                                  | current land owner(s)" ** obtained 取得「現行土地擁有人」 ** 同意的詳情                                                                                                                                                       |  |  |  |  |  |  |  |
|     | No. of 'Current Land Owner(s)' 「現行土地擁有人」數目  Lot number/address of premises as shown in the record of the Land (DD/MM/YYYY) 取得同意的日期 (日/月/年)             |                                                                                                                                                                                                               |  |  |  |  |  |  |  |
|     | 1 Lo                                                                                                                                                   | ts No. 1212 S.B RP and 1212 S.C ss. 3 RP in DD115 26/07/2023                                                                                                                                                  |  |  |  |  |  |  |  |
|     |                                                                                                                                                        |                                                                                                                                                                                                               |  |  |  |  |  |  |  |
|     | 2                                                                                                                                                      |                                                                                                                                                                                                               |  |  |  |  |  |  |  |
|     | (Please use separate sheets if the space of any box above is insufficient. 如上列任何方格的空間不足,諸另直說明)                                                         |                                                                                                                                                                                                               |  |  |  |  |  |  |  |