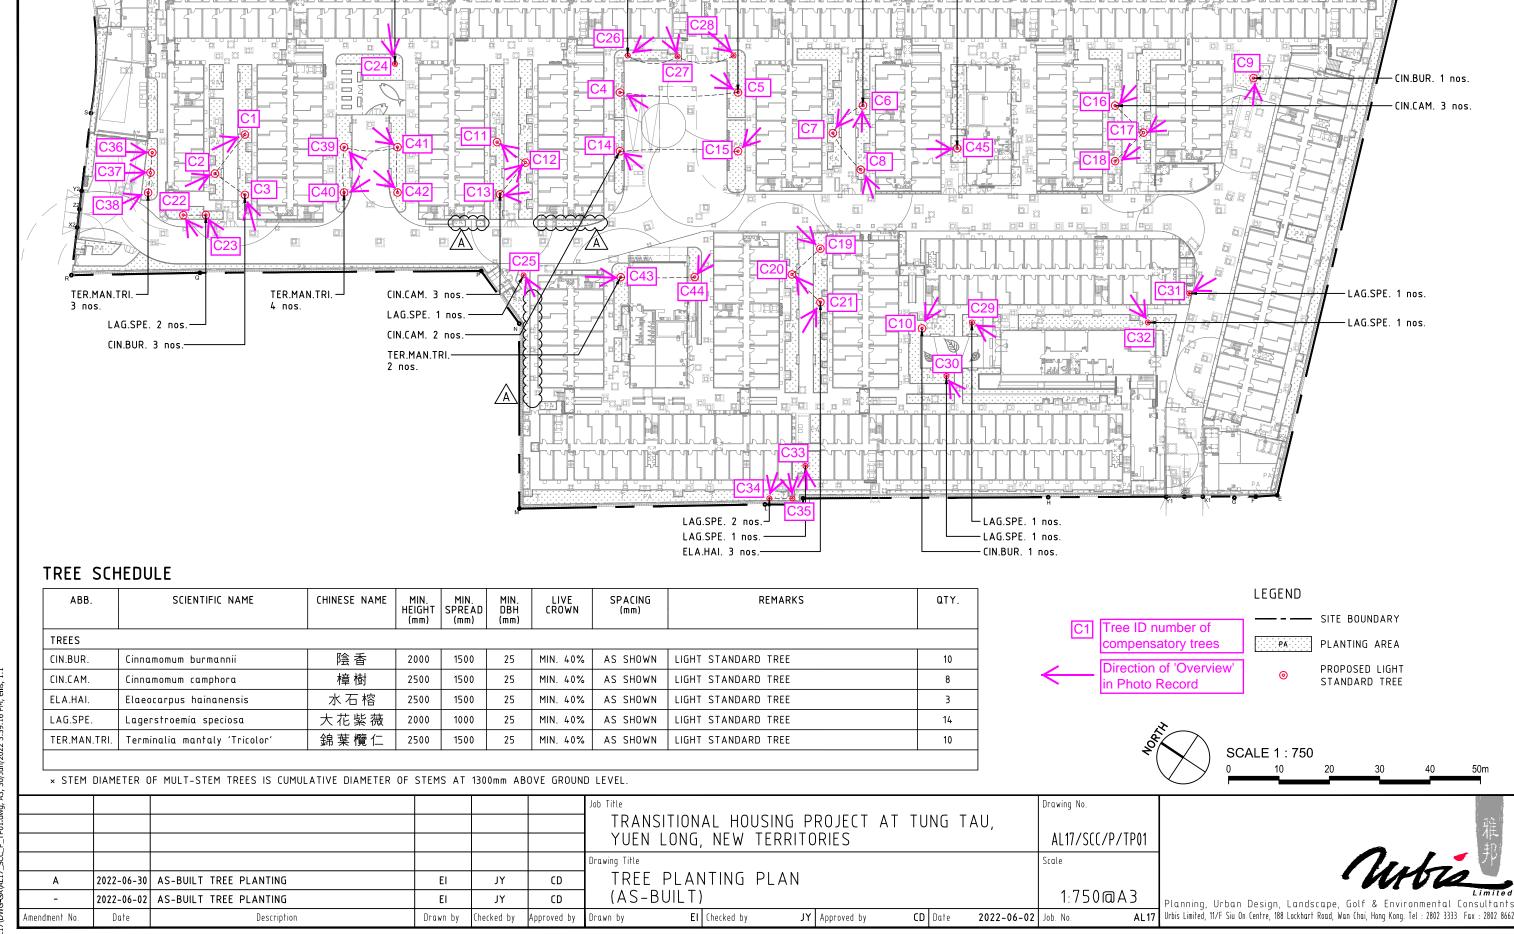

ATION POINT AND PHOTO RECORDS



JUN 2022 REV. A SCALE 1 : 750 @A3



















IR.05 IR.06 IR.07 IR.08





























IR.17

(3)



IR.19



IR.21

IR.22

IR.23

IR.24











IR.25

3







IR.29

IR.30

IR.31

IR.32

PROPOSED TEMPORARY TRANSITIONAL HOUSING & ANCILLARY USES AT LOTS 1212 S.B RP (PART) & S.C SS.3 RP IN D.D. 115 AND ADJOINING GOVERNMENT LAND, TUNG TAU, YUEN LONG

### SELF-CERTIFICATE OF COMPLIANCE FOR IRRIGATION POINTS – PHOTO RECORD





IR.33

PROPOSED TEMPORARY TRANSITIONAL HOUSING & ANCILLARY USES AT LOTS 1212 S.B RP (PART) & S.C SS.3 RP IN D.D. 115 AND ADJOINING GOVERNMENT LAND, TUNG TAU, YUEN LONG SELF-CERTIFICATE OF COMPLIANCE FOR LANDSCAPE WORKS & TREE WORKS (REV. A)



Appendix E

AS-BUILT TREE PLANTING PLAN, TREE SCHEDULE AND PHOTO RECORD



LAG.SPE. 3 nos.

CIN.BUR. 2 nos.

⊢CIN.BUR. 3 nos. ⊢TER.MAN.TRI. 1 nos.

-LAG.SPE. 1 nos.



#### Tree Schedule

| Location (Lot/ GA/<br>YA/ GHBA/ etc.) | Species (in scientific name)  | Chinese Name | DBH (mm) | Crown Spread (M) | Overall Height (M) | Quantity (no.) | Photo no. in the Report |
|---------------------------------------|-------------------------------|--------------|----------|------------------|--------------------|----------------|-------------------------|
| Lot                                   | Cinnamomum burmannii          | 陰香           | 31       | 1.5              | 4                  | 1              | C1                      |
| Lot                                   | Cinnamomum burmannii          | 陰香           | 35       | 1.5              | 4