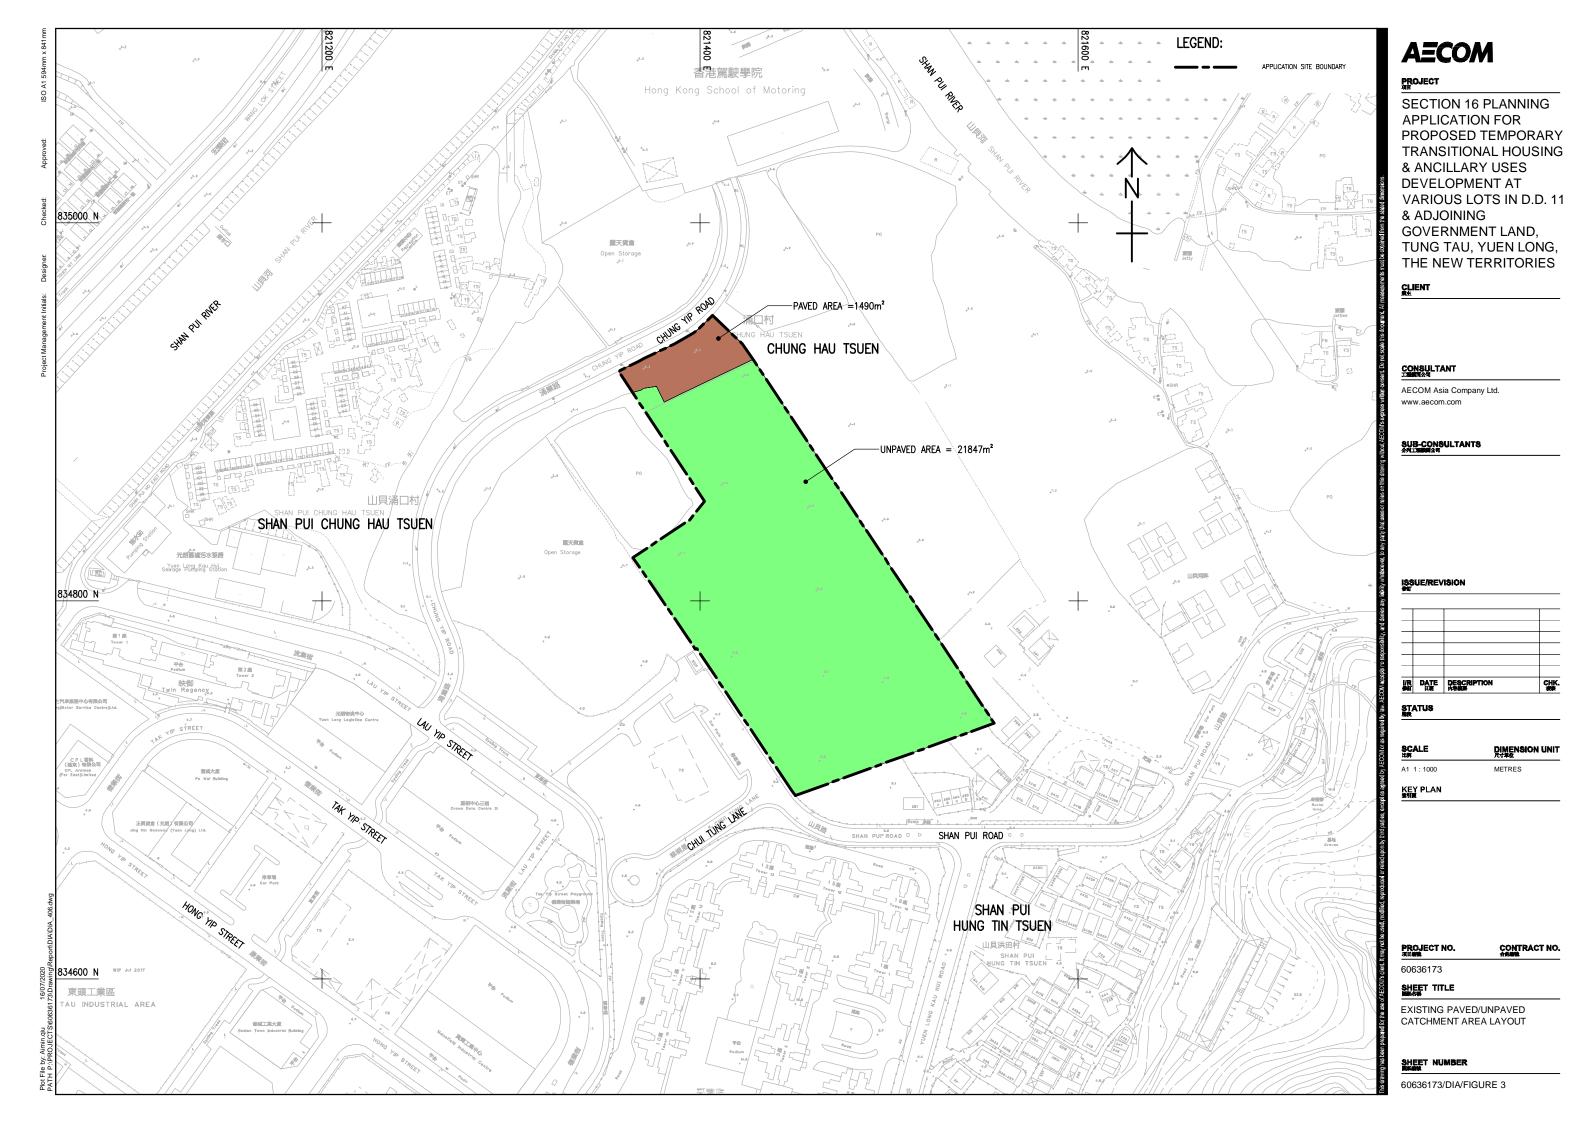

### 3. Application Site 申請地點

(a) Full address / location / demarcation district and lot number (if applicable) 詳細地址/地點/丈量約份及地段號碼(如適用)

Lots 1212 S.B RP (part) and 1212 S.C ss.3 RP in DD 115 and the adjoining Government Land in Tung Tau, Yuen Long

(b) Site area and/or gross floor area involved 涉及的地盤面積及/或總樓面面 積

☑Site area 地盤面積 23,337 sq.m 平方米☑About 約

▼Gross floor area 總樓面面積 39,307.34 sq.m 平方米口About 約

(c) Area of Government land included (if any)
所包括的政府土地面積(倘有)