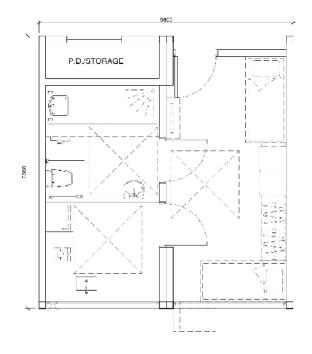

l
for the Temporary Transitional Housing & Ancillary Uses for a Period of 3 Years
at Lot Nos. 1212 S.B RP (Part) & 1212 S.C ss.3 RP in D.D. 115 and the adjoining Government Land,
Tung Tau, Yuen Long

**Appendix I**Approved MLP and GBPs

# EXTRACTED FROM RNTPC PAPER NO. A/YL-NSW/281 RESIDENTIAL BLOCK 1 (4 STOREYS) RESIDENTIAL BLOCK 2 (4 STOREYS) RESIDENTIAL BLOCK 3 (4 STOREYS) CHUNG YIP ROAD Temporary Transitional Housing Development in Tung Tau, Yuen Long Indicative Master Layout Plan FIGURE 1

(摘錄自申請人於 3. 9. 2020 星交的申請書) (Extract from Applicant's Submission of 3.9.2020) 參考編號 REFERENCE No. A/YL-NSW/281

繪圖 DRAWING A-1

### EXTRACTED FROM RNTPC PAPER NO. A/YL-NSW/281





SECTION B - B'

Temporary Transitional Housing Development in Tung Tau, Yuen Long

Indicative Site Section

FIGURE 5





TYPE A (2ppl)

TYPE B ACCESSIBLE (2ppl)

Temporary Transitional Housing Development in Tung Tau, Yuen Long

Typical Floor Plan - Unit Types A & B

FIGURE 7





TYPE C (1 ppl +3 ppl)

TYPE D (4 - 5 ppl)

Temporary Transitional Housing Development in Tung Tau, Yuen Long

Typical Floor Plan - Unit Types C & D

FIGURE 8

### **EXTRACTED FROM RNTPC PAPER NO. A/YL-NSW/281**



S.16 Planning Application for Proposed Temporary Transitional Housing & Ancillary Uses at Lots 1212 S.B RP (Part) & S.C ss.3 RP in D.D. 115 and Adjoining Government Land, Tung Tau, Yuen Long

Conceptual Landscape Master Plan

Dwg. No.: 2019215-LMP-01







S16 Planning Application
Renewal of Planning Approval
for the Temporary Transitional Housing & Ancillary Uses for a Period of 3 Years
at Lot Nos. 1212 S.B RP (Part)