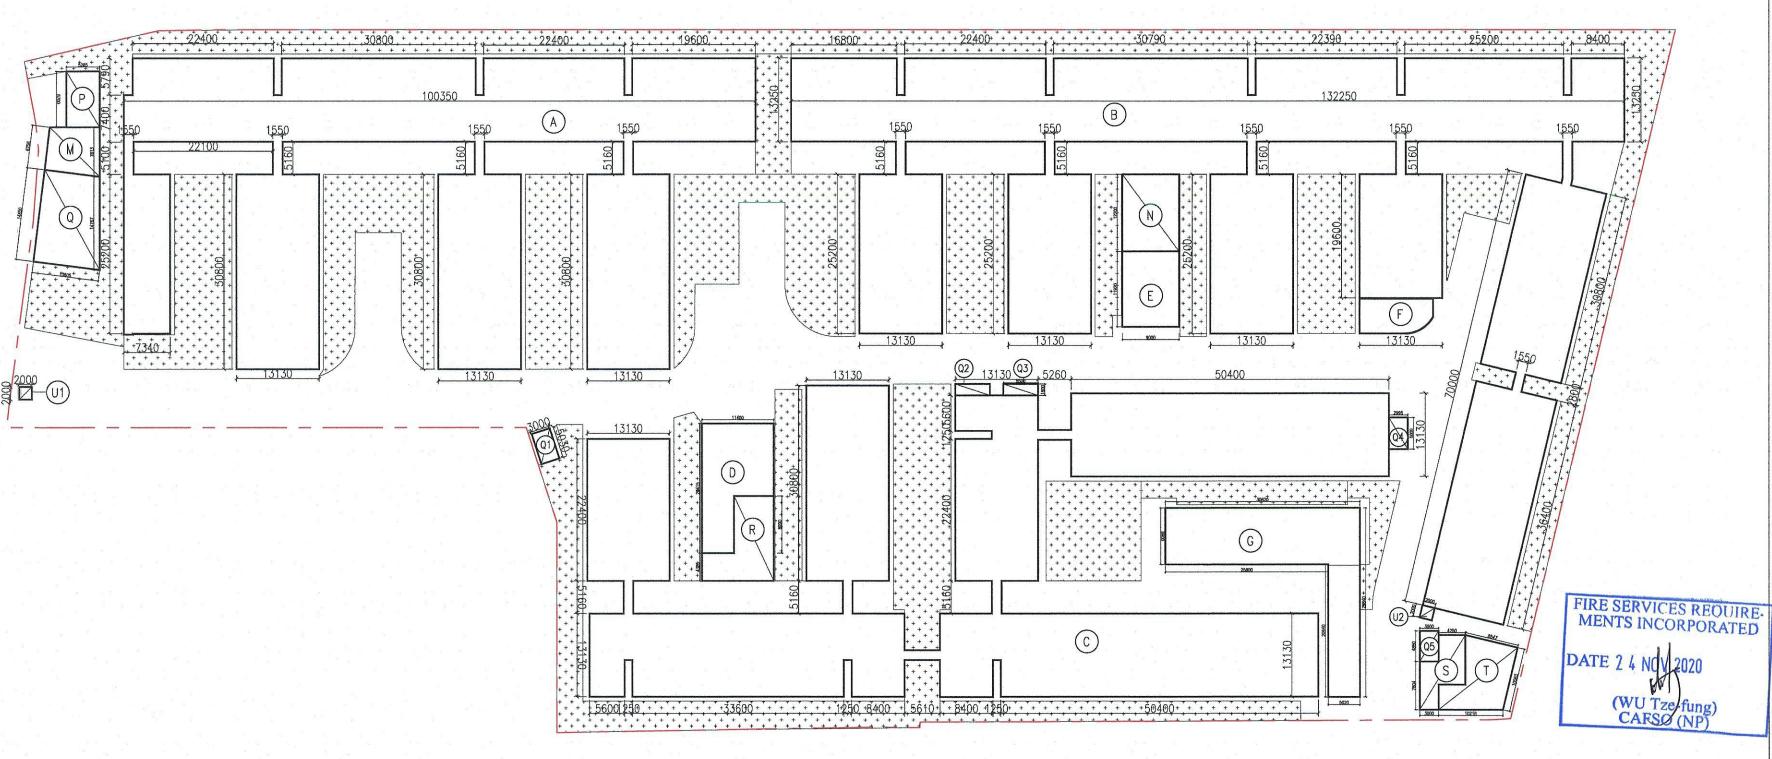

### 3. Application Site 申請地點

(a) Full address / location / demarcation district and lot number (if applicable) 詳細地址/地點/丈量約份及地段號碼(如適用)

Lots 1212 S.B RP (part) and 1212 S.C ss.3 RP in DD 115 and the adjoining Government Land in Tung Tau, Yuen Long

(b) Site area and/or gross floor area involved 涉及的地盤面積及/或總樓面面 積

☑Site area 地盤面積 23,337 sq.m 平方米☑About 約

▼Gross floor area 總樓面面積 39,307.34 sq.m 平方米口About 約

(c) Area of Government land included (if any)
所包括的政府土地面積(倘有)

1,870 sq.m 平方米 ■About 約

| (d) | statutory plan(s) 有關法定圖則的名稱及編號  Approved Nam Sang Wai Outline Zoning Plan No. S/YL-NSW/8                                                               |                                                                                                                                                                                                               |  |  |  |  |  |  |  |
|-----|--------------------------------------------------------------------------------------------------------------------------------------------------------|---------------------------------------------------------------------------------------------------------------------------------------------------------------------------------------------------------------|--|--|--|--|--|--|--|
| (e) | Land use zone(s) involved<br>涉及的土地用途地帶                                                                                                                 | "Other Specified Uses" annotated "Comprehensive Development to include Wetland Restoration Area"                                                                                                              |  |  |  |  |  |  |  |
| (f) | Current use(s)<br>現時用途                                                                                                                                 | Transitional Housing Development  (If there are any Government, institution or community facilities, please illustrate on plan and specify the use and gross floor area) (如有任何政府、機構或社區設施,請在圖則上顯示,並註明用途及總樓面面積) |  |  |  |  |  |  |  |
| 4.  | "Current Land Owne                                                                                                                                     | r" of Application Site 申請地點的「現行土地擁有人」                                                                                                                                                                         |  |  |  |  |  |  |  |
| The | applicant 申請人 —                                                                                                                                        | i i                                                                                                                                                                                                           |  |  |  |  |  |  |  |
|     | is the sole "current land own<br>是唯一的「現行土地擁有」                                                                                                          | er"#& (please proceed to Part 6 and attach documentary proof of ownership).<br>\ _ #& (請繼續填寫第 6 部分,並夾附業權證明文件)。                                                                                                |  |  |  |  |  |  |  |
|     | is one of the "current land owners" <sup>#&amp;</sup> (please attach documentary proof of ownership).<br>是其中一名「現行土地擁有人」 <sup>#&amp;</sup> (請夾附業權證明文件)。 |                                                                                                                                                                                                               |  |  |  |  |  |  |  |
|     | 並不是「現行土地擁有人」"。                                                                                                                                         |                                                                                                                                                                                                               |  |  |  |  |  |  |  |
|     | The application site is entire 申請地點完全位於政府土地                                                                                                            | y on Government land (please proceed to Part 6).<br>也上(請繼續填寫第 6 部分)。                                                                                                                                          |  |  |  |  |  |  |  |
| 5.  | Statement on Owner's                                                                                                                                   | Consent/Netification                                                                                                                                                                                          |  |  |  |  |  |  |  |
| J.  | 就土地擁有人的同意/通知土地擁有人的陳述                                                                                                                                   |                                                                                                                                                                                                               |  |  |  |  |  |  |  |
| (a) | application involves a total                                                                                                                           | ord(s) of the Land Registry as at01/08/2023 (DD/MM/YYYY), this of1 "current land owner(s)" 日的記錄,這宗申請共牽現行土地擁有人」"。                                                                                              |  |  |  |  |  |  |  |
| (b) | The applicant 申請人 —                                                                                                                                    |                                                                                                                                                                                                               |  |  |  |  |  |  |  |
|     |                                                                                                                                                        | of1 "current land owner(s)".                                                                                                                                                                                  |  |  |  |  |  |  |  |
|     | 已取得                                                                                                                                                    | 名「現行土地擁有人」"的同意。                                                                                                                                                                                               |  |  |  |  |  |  |  |
|     | Details of consent of                                                                                                                                  | current land owner(s)" ** obtained 取得「現行土地擁有人」 ** 同意的詳情                                                                                                                                                       |  |  |  |  |  |  |  |
|     | No. of 'Current Land Owner(s)' 「現行土地擁有人」數目  Lot number/address of premises as shown in the record of the Land (DD/MM/YYYY) 取得同意的日期 (日/月/年)             |                                                                                                                                                                                                               |  |  |  |  |  |  |  |
|     | 1 Lo                                                                                                                                                   | ts No. 1212 S.B RP and 1212 S.C ss. 3 RP in DD115 26/07/2023                                                                                                                                                  |  |  |  |  |  |  |  |
|     |                                                                                                                                                        |                                                                                                                                                                                                               |  |  |  |  |  |  |  |
|     | 2                                                                                                                                                      |                                                                                                                                                                                                               |  |  |  |  |  |  |  |
|     | (Please use separate sheets if the space of any box above is insufficient. 如上列任何方格的空間不足,諸另直說明)                                                         |                                                                                                                                                                                                               |  |  |  |  |  |  |  |