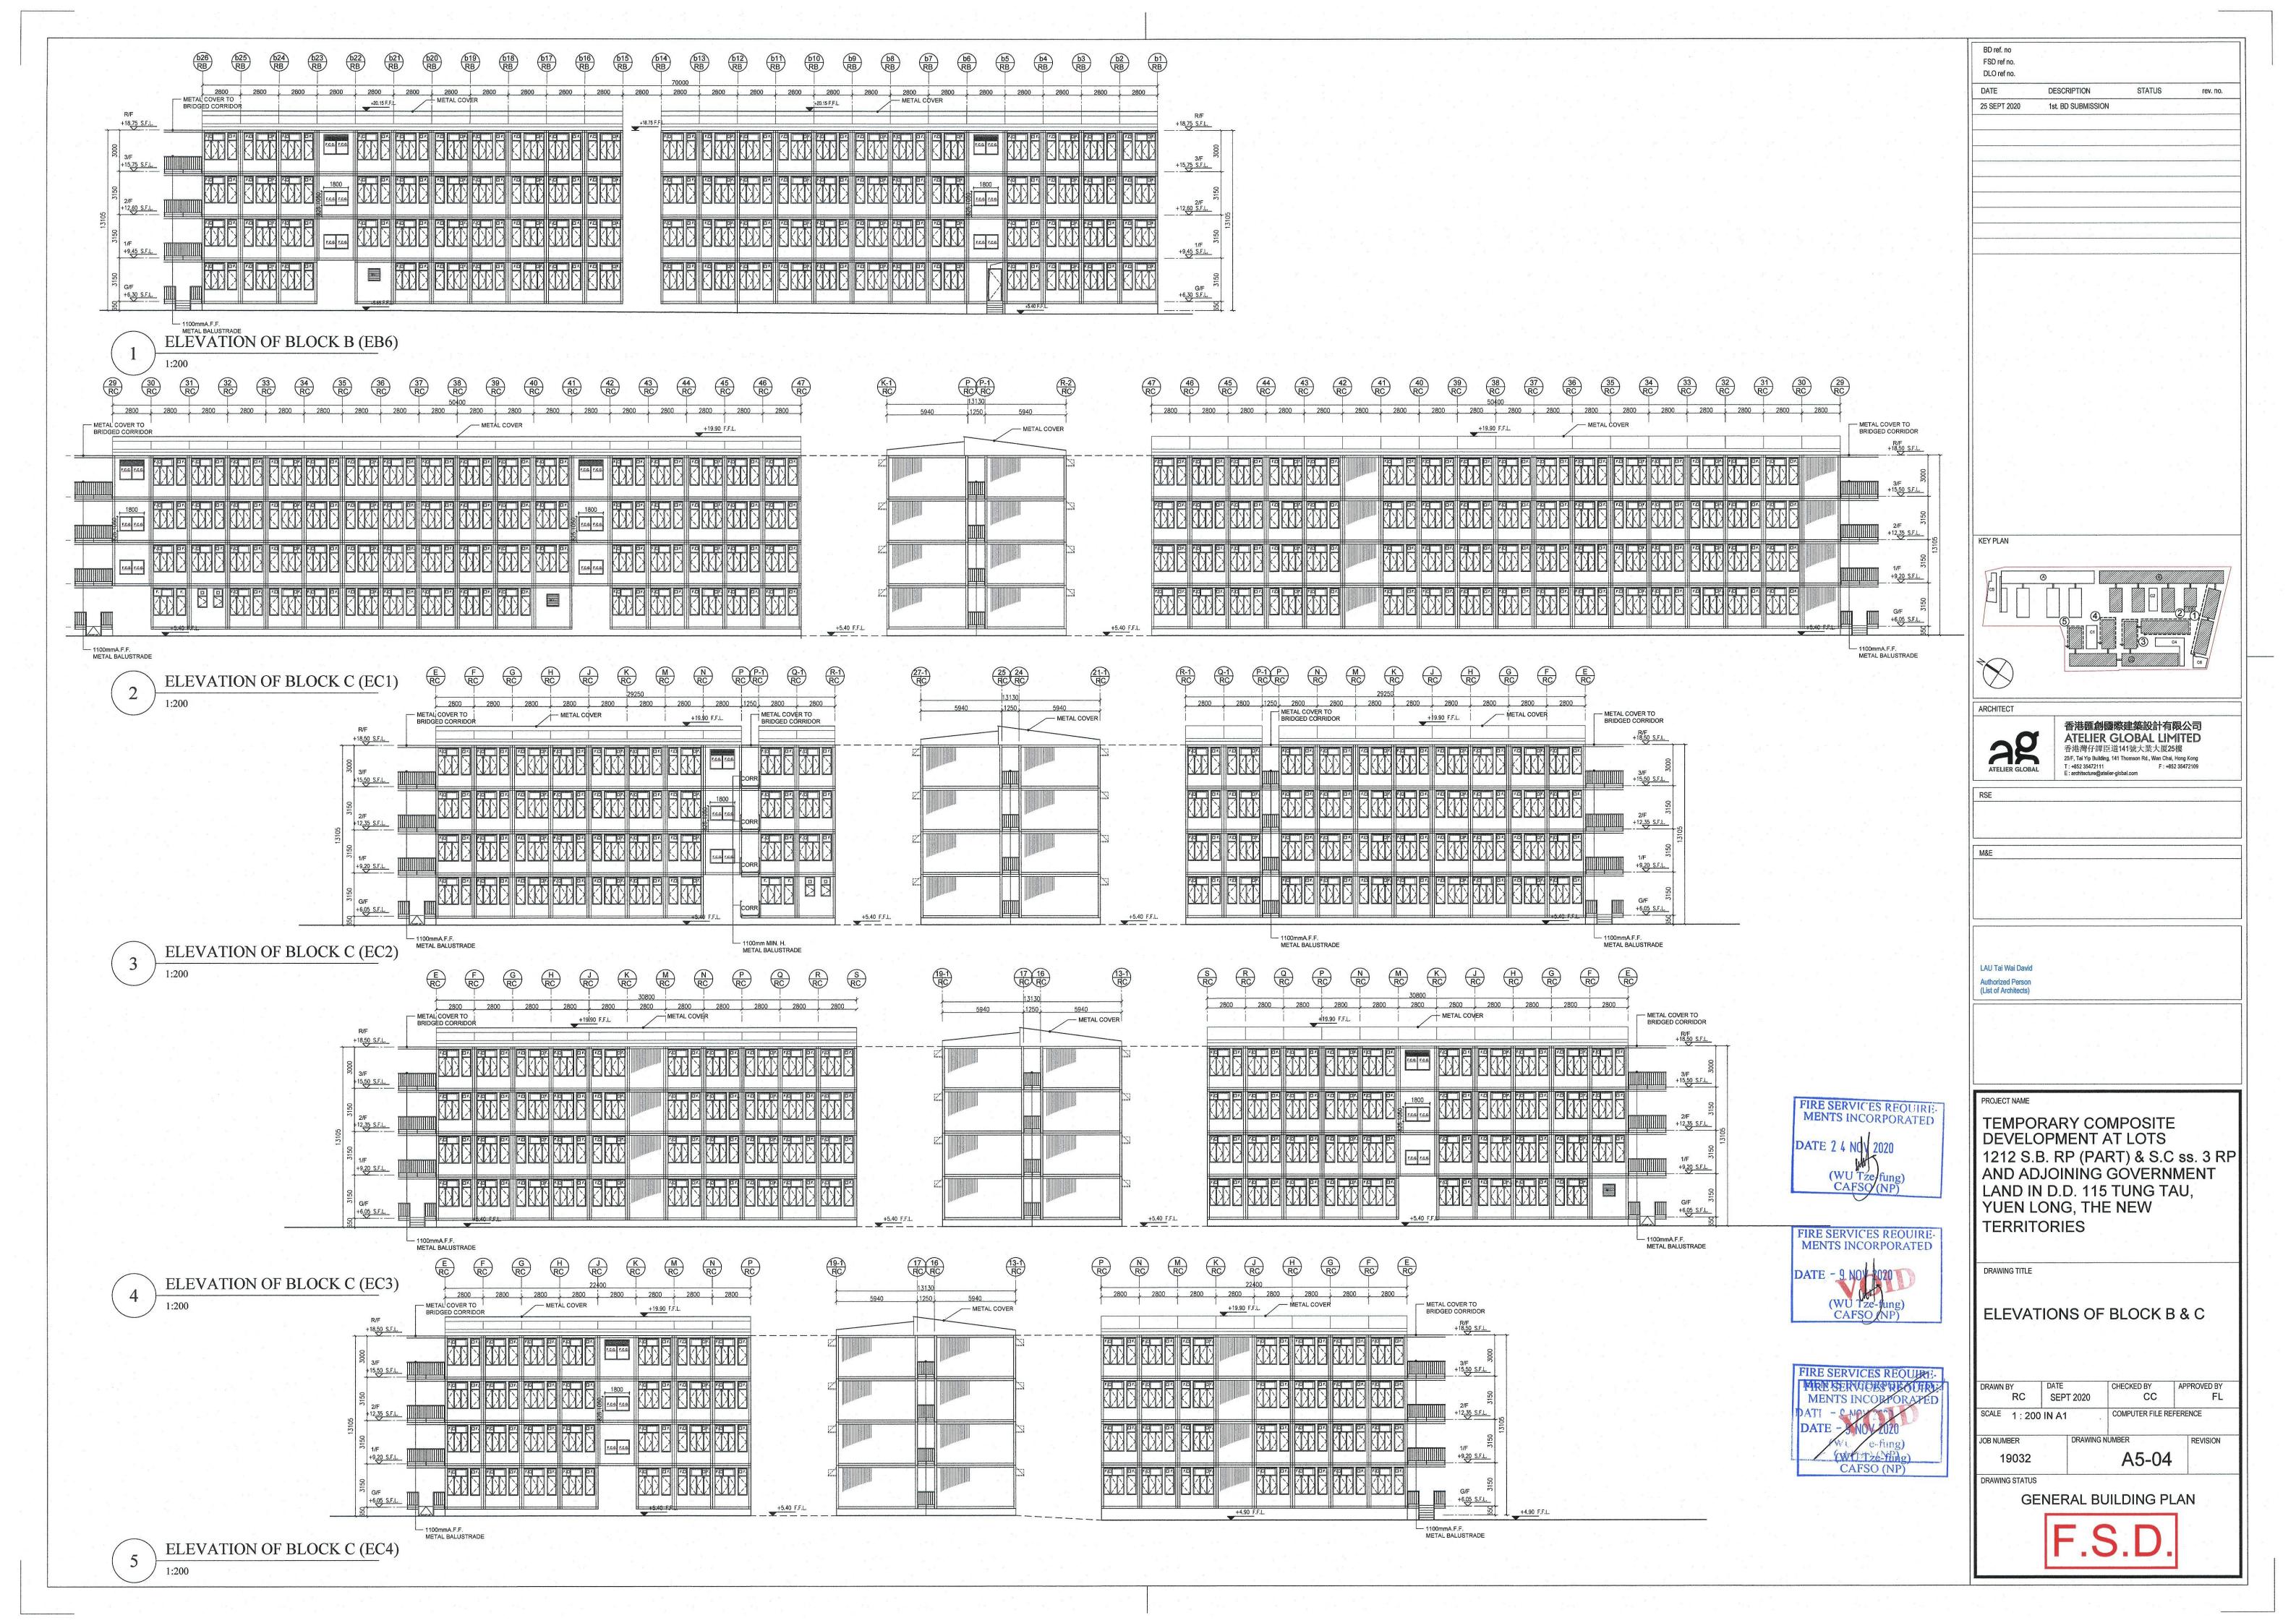

### 3. Application Site 申請地點

(a) Full address / location / demarcation district and lot number (if applicable) 詳細地址/地點/丈量約份及地段號碼(如適用)

Lots 1212 S.B RP (part) and 1212 S.C ss.3 RP in DD 115 and the adjoining Government Land in Tung Tau, Yuen Long

(b) Site area and/or gross floor area involved 涉及的地盤面積及/或總樓面面 積

☑Site area 地盤面積 23,337 sq.m 平方米☑About 約

▼Gross floor area 總樓面面積 39,307.34 sq.m 平方米口About 約

(c) Area of Government land included (if any)
所包括的政府土地面積(倘有)