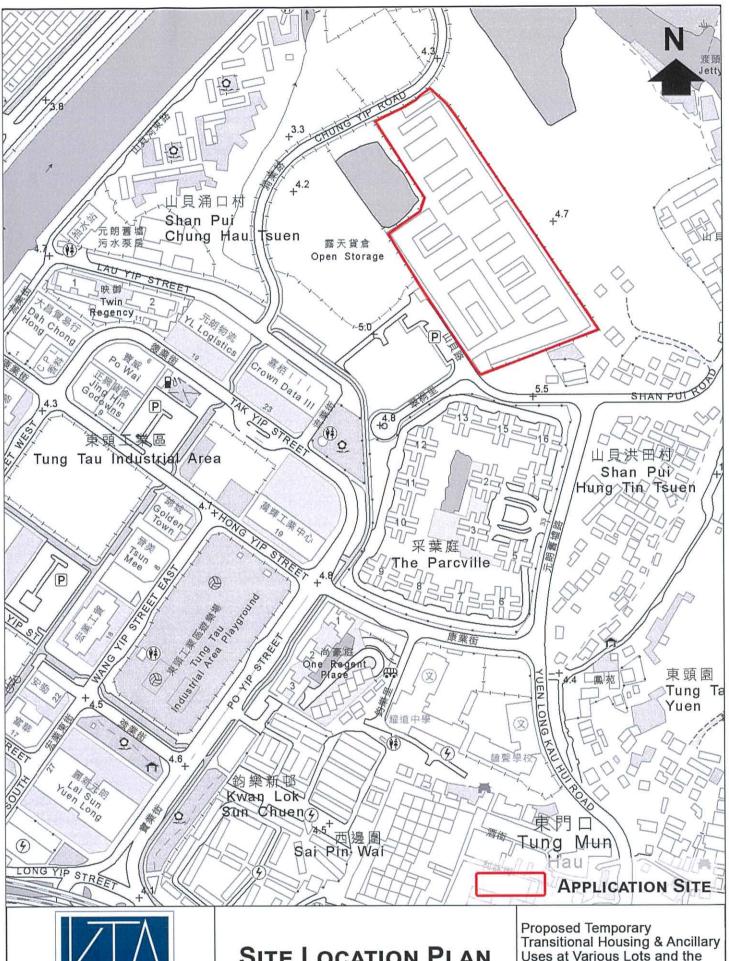

### 3. Application Site 申請地點

(a) Full address / location / demarcation district and lot number (if applicable) 詳細地址/地點/丈量約份及地段號碼(如適用)

Lots 1212 S.B RP (part) and 1212 S.C ss.3 RP in DD 115 and the adjoining Government Land in Tung Tau, Yuen Long

(b) Site area and/or gross floor area involved 涉及的地盤面積及/或總樓面面 積

☑Site area 地盤面積 23,337 sq.m 平方米☑About 約

▼Gross floor area 總樓面面積 39,307.34 sq.m 平方米口About 約

(c) Area of Government land included (if any)
所包括的政府土地面積(倘有)

1,870 sq.m 平方米 ■About 約

| (d) | statutory plan(s) 有關法定圖則的名稱及編號  Approved Nam Sang Wai Outline Zoning Plan No. S/YL-NSW/8                                                               |                                                                                                                                                                                                               |  |  |  |  |  |  |  |
|-----|--------------------------------------------------------------------------------------------------------------------------------------------------------|---------------------------------------------------------------------------------------------------------------------------------------------------------------------------------------------------------------|--|--|--|--|--|--|--|
| (e) | Land use zone(s) involved<br>涉及的土地用途地帶                                                                                                                 | "Other Specified Uses" annotated "Comprehensive Development to include Wetland Restoration Area"                                                                                                              |  |  |  |  |  |  |  |
| (f) | Current use(s)<br>現時用途                                                                                                                                 | Transitional Housing Development  (If there are any Government, institution or community facilities, please illustrate on plan and specify the use and gross floor area) (如有任何政府、機構或社區設施,請在圖則上顯示,並註明用途及總樓面面積) |  |  |  |  |  |  |  |
| 4.  | "Current Land Owne                                                                                                                                     | r" of Application Site 申請地點的「現行土地擁有人」                                                                                                                                                                         |  |  |  |  |  |  |  |
| The | applicant 申請人 —                                                                                                                                        | i i                                                                                                                                                                                                           |  |  |  |  |  |  |  |
|     | is the sole "current land own<br>是唯一的「現行土地擁有」                                                                                                          | er"#& (please proceed to Part 6 and attach documentary proof of ownership).<br>\ _ #& (請繼續填寫第 6 部分,並夾附業權證明文件)。                                                                                                |  |  |  |  |  |  |  |
|     | is one of the "current land owners" <sup>#&amp;</sup> (please attach documentary proof of ownership).<br>是其中一名「現行土地擁有人」 <sup>#&amp;</sup> (請夾附業權證明文件)。 |                                                                                                                                                                                                               |  |  |  |  |  |  |  |
|     | 並不是「現行土地擁有人」"。                                                                                                                                         |                                                                                                                                                                                                               |  |  |  |  |  |  |  |
|     | The application site is entire 申請地點完全位於政府土地                                                                                                            | y on Government land (please proceed to Part 6).<br>也上(請繼續填寫第 6 部分)。                                                                                                                                          |  |  |  |  |  |  |  |
| 5.  | Statement on Owner's                                                                                                                                   | Consent/Netification                                                                                                                                                                                          |  |  |  |  |  |  |  |
| J.  | 就土地擁有人的同意/通知土地擁有人的陳述                                                                                                                                   |                                                                                                                                                                                                               |  |  |  |  |  |  |  |
| (a) | application involves a total                                                                                                                           | ord(s) of the Land Registry as at01/08/2023 (DD/MM/YYYY), this of1 "current land owner(s)" 日的記錄,這宗申請共牽現行土地擁有人」"。                                                                                              |  |  |  |  |  |  |  |
| (b) | The applicant 申請人 —                                                                                                                                    |                                                                                                                                                                                                               |  |  |  |  |  |  |  |
|     |                                                                                                                                                        | of1 "current land owner(s)".                                                                                                                                                                                  |  |  |  |  |  |  |  |
|     | 已取得                                                                                                                                                    | 名「現行土地擁有人」"的同意。                                                                                                                                                                                               |  |  |  |  |  |  |  |
|     | Details of consent of                                                                                                                                  | current land owner(s)" ** obtained 取得「現行土地擁有人」 ** 同意的詳情                                                                                                                                                       |  |  |  |  |  |  |  |
|     | No. of 'Current Land Owner(s)' 「現行土地擁有人」數目  Lot number/address of premises as shown in the record of the Land (DD/MM/YYYY) 取得同意的日期 (日/月/年)             |                                                                                                                                                                                                               |  |  |  |  |  |  |  |
|     | 1 Lo                                                                                                                                                   | ts No. 1212 S.B RP and 1212 S.C ss. 3 RP in DD115 26/07/2023                                                                                                                                                  |  |  |  |  |  |  |  |
|     |                                                                                                                                                        |                                                                                                                                                                                                               |  |  |  |  |  |  |  |
|     | 2                                                                                                                                                      |                                                                                                                                                                                                               |  |  |  |  |  |  |  |
|     | (Please use separate sheets if the space of any box above is insufficient. 如上列任何方格的空間不足,諸另直說明)                                                         |                                                                                                                                                                                                               |  |  |  |  |  |  |  |