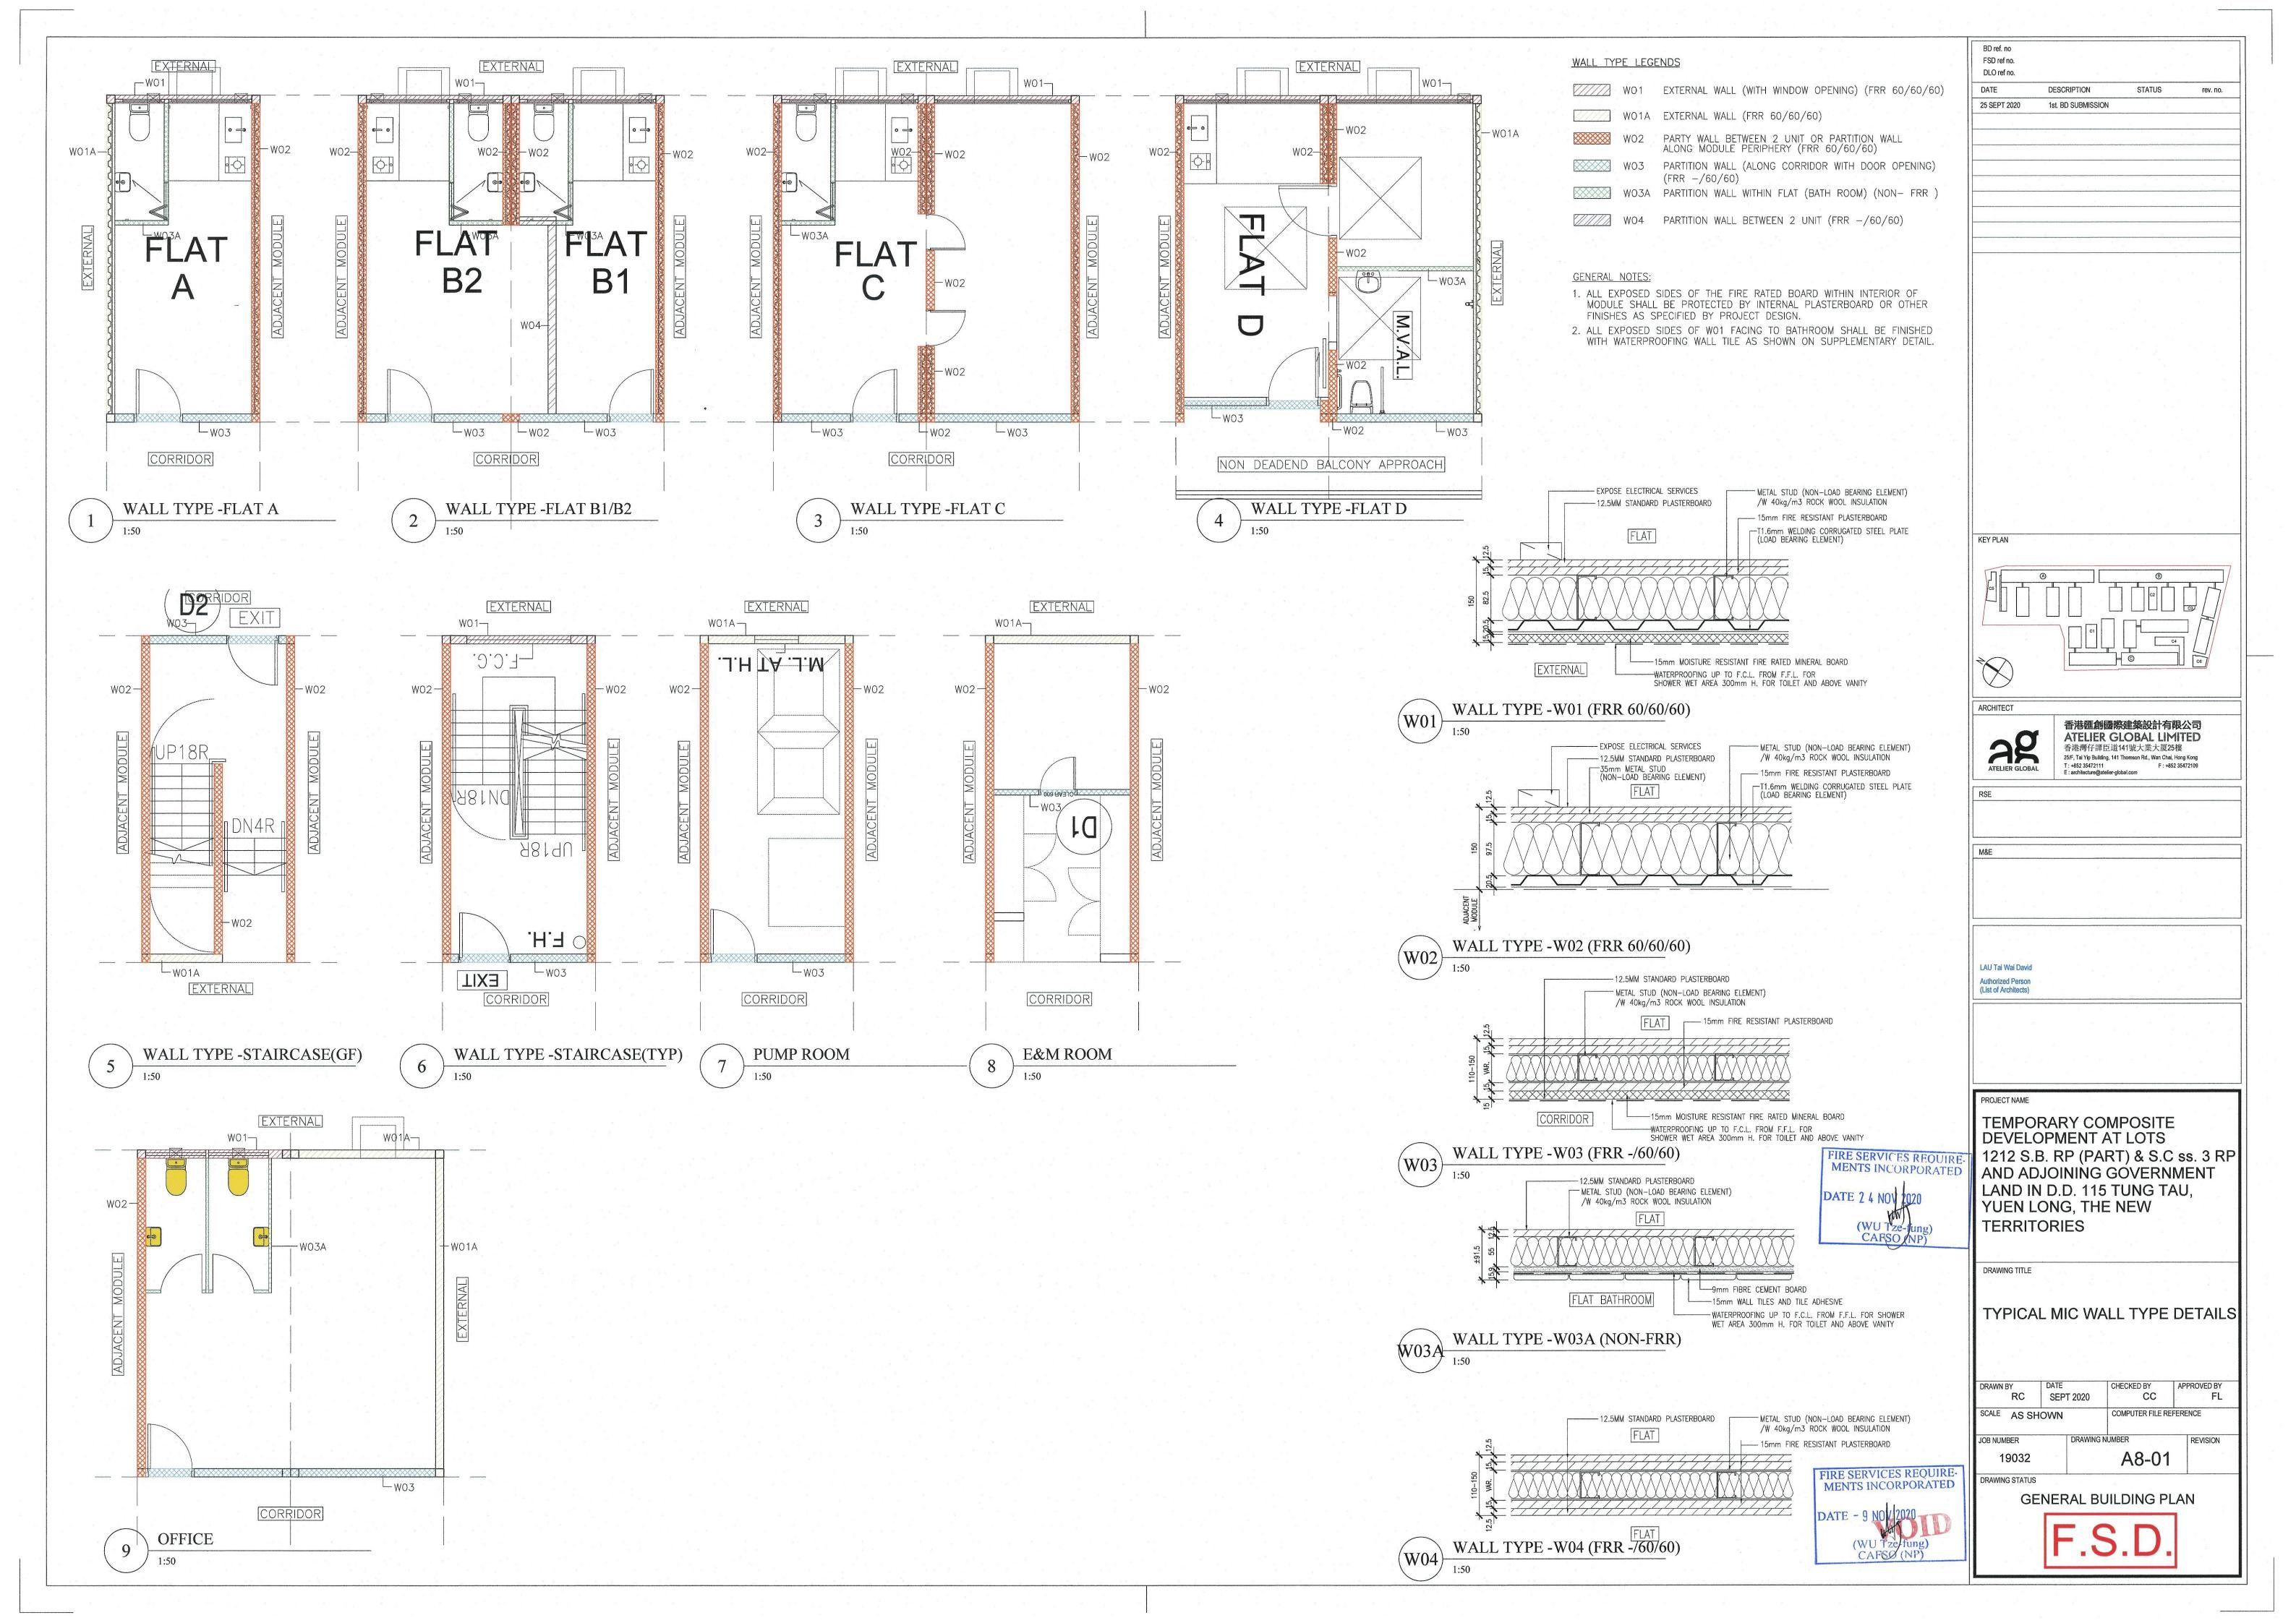

### 3. Application Site 申請地點

(a) Full address / location / demarcation district and lot number (if applicable) 詳細地址/地點/丈量約份及地段號碼(如適用)

Lots 1212 S.B RP (part) and 1212 S.C ss.3 RP in DD 115 and the adjoining Government Land in Tung Tau, Yuen Long

(b) Site area and/or gross floor area involved 涉及的地盤面積及/或總樓面面 積

☑Site area 地盤面積 23,337 sq.m 平方米☑About 約

▼Gross floor area 總樓面面積 39,307.34 sq.m 平方米口About 約

(c) Area of Government land included (if any)
所包括的政府土地面積(倘有)