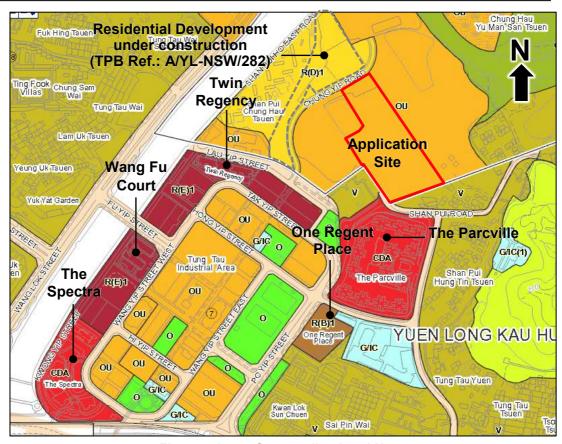

### 3. Application Site 申請地點

(a) Full address / location / demarcation district and lot number (if applicable) 詳細地址/地點/丈量約份及地段號碼(如適用)

Lots 1212 S.B RP (part) and 1212 S.C ss.3 RP in DD 115 and the adjoining Government Land in Tung Tau, Yuen Long

1,870 sq.m 平方米 ■About 約

| (d) | statutory plan(s) 有關法定圖則的名稱及編號  Approved Nam Sang Wai Outline Zoning Plan No. S/YL-NSW/8                                                               |                                                                                                                                                                                                               |  |  |  |  |  |  |  |
|-----|--------------------------------------------------------------------------------------------------------------------------------------------------------|---------------------------------------------------------------------------------------------------------------------------------------------------------------------------------------------------------------|--|--|--|--|--|--|--|
| (e) | Land use zone(s) involved<br>涉及的土地用途地帶                                                                                                                 | "Other Specified Uses" annotated "Comprehensive Development to include Wetland Restoration Area"                                                                                                              |  |  |  |  |  |  |  |
| (f) | Current use(s)<br>現時用途                                                                                                                                 | Transitional Housing Development  (If there are any Government, institution or community facilities, please illustrate on plan and specify the use and gross floor area) (如有任何政府、機構或社區設施,請在圖則上顯示,並註明用途及總樓面面積) |  |  |  |  |  |  |  |
| 4.  | "Current Land Owne                                                                                                                                     | r" of Application Site 申請地點的「現行土地擁有人」                                                                                                                                                                         |  |  |  |  |  |  |  |
| The | applicant 申請人 —                                                                                                                                        | i i                                                                                                                                                                                                           |  |  |  |  |  |  |  |
|     | is the sole "current land own<br>是唯一的「現行土地擁有」                                                                                                          | er"#& (please proceed to Part 6 and attach documentary proof of ownership).<br>\ _ #& (請繼續填寫第 6 部分,並夾附業權證明文件)。                                                                                                |  |  |  |  |  |  |  |
|     | is one of the "current land owners" <sup>#&amp;</sup> (please attach documentary proof of ownership).<br>是其中一名「現行土地擁有人」 <sup>#&amp;</sup> (請夾附業權證明文件)。 |                                                                                                                                                                                                               |  |  |  |  |  |  |  |
|     | 並不是「現行土地擁有人」"。                                                                                                                                         |                                                                                                                                                                                                               |  |  |  |  |  |  |  |
|     | The application site is entire 申請地點完全位於政府土地                                                                                                            | y on Government land (please proceed to Part 6).<br>也上(請繼續填寫第 6 部分)。                                                                                                                                          |  |  |  |  |  |  |  |
| 5.  | Statement on Owner's                                                                                                                                   | Consent/Netification                                                                                                                                                                                          |  |  |  |  |  |  |  |
| J.  | 就土地擁有人的同意/通知土地擁有人的陳述                                                                                                                                   |                                                                                                                                                                                                               |  |  |  |  |  |  |  |
| (a) | application involves a total                                                                                                                           | ord(s) of the Land Registry as at01/08/2023 (DD/MM/YYYY), this of1 "current land owner(s)" 日的記錄,這宗申請共牽現行土地擁有人」"。                                                                                              |  |  |  |  |  |  |  |
| (b) | The applicant 申請人 —                                                                                                                                    |                                                                                                                                                                                                               |  |  |  |  |  |  |  |
|     |                                                                                                                                                        | of1 "current land owner(s)".                                                                                                                                                                                  |  |  |  |  |  |  |  |
|     | 已取得                                                                                                                                                    | 名「現行土地擁有人」"的同意。                                                                                                                                                                                               |  |  |  |  |  |  |  |
|     | Details of consent of                                                                                                                                  | current land owner(s)" ** obtained 取得「現行土地擁有人」 ** 同意的詳情                                                                                                                                                       |  |  |  |  |  |  |  |
|     | No. of 'Current Land Owner(s)' 「現行土地擁有人」數目  Lot number/address of premises as shown in the record of the Land (DD/MM/YYYY) 取得同意的日期 (日/月/年)             |                                                                                                                                                                                                               |  |  |  |  |  |  |  |
|     | 1 Lo                                                                                                                                                   | ts No. 1212 S.B RP and 1212 S.C ss. 3 RP in DD115 26/07/2023                                                                                                                                                  |  |  |  |  |  |  |  |
|     |                                                                                                                                                        |                                                                                                                                                                                                               |  |  |  |  |  |  |  |
|     | 2                                                                                                                                                      |                                                                                                                                                                                                               |  |  |  |  |  |  |  |
|     | (Please use separate sheets if the space of any box above is insufficient. 如上列任何方格的空間不足,諸另直說明)                                                         |                                                                                                                                                                                                               |  |  |  |  |  |  |  |