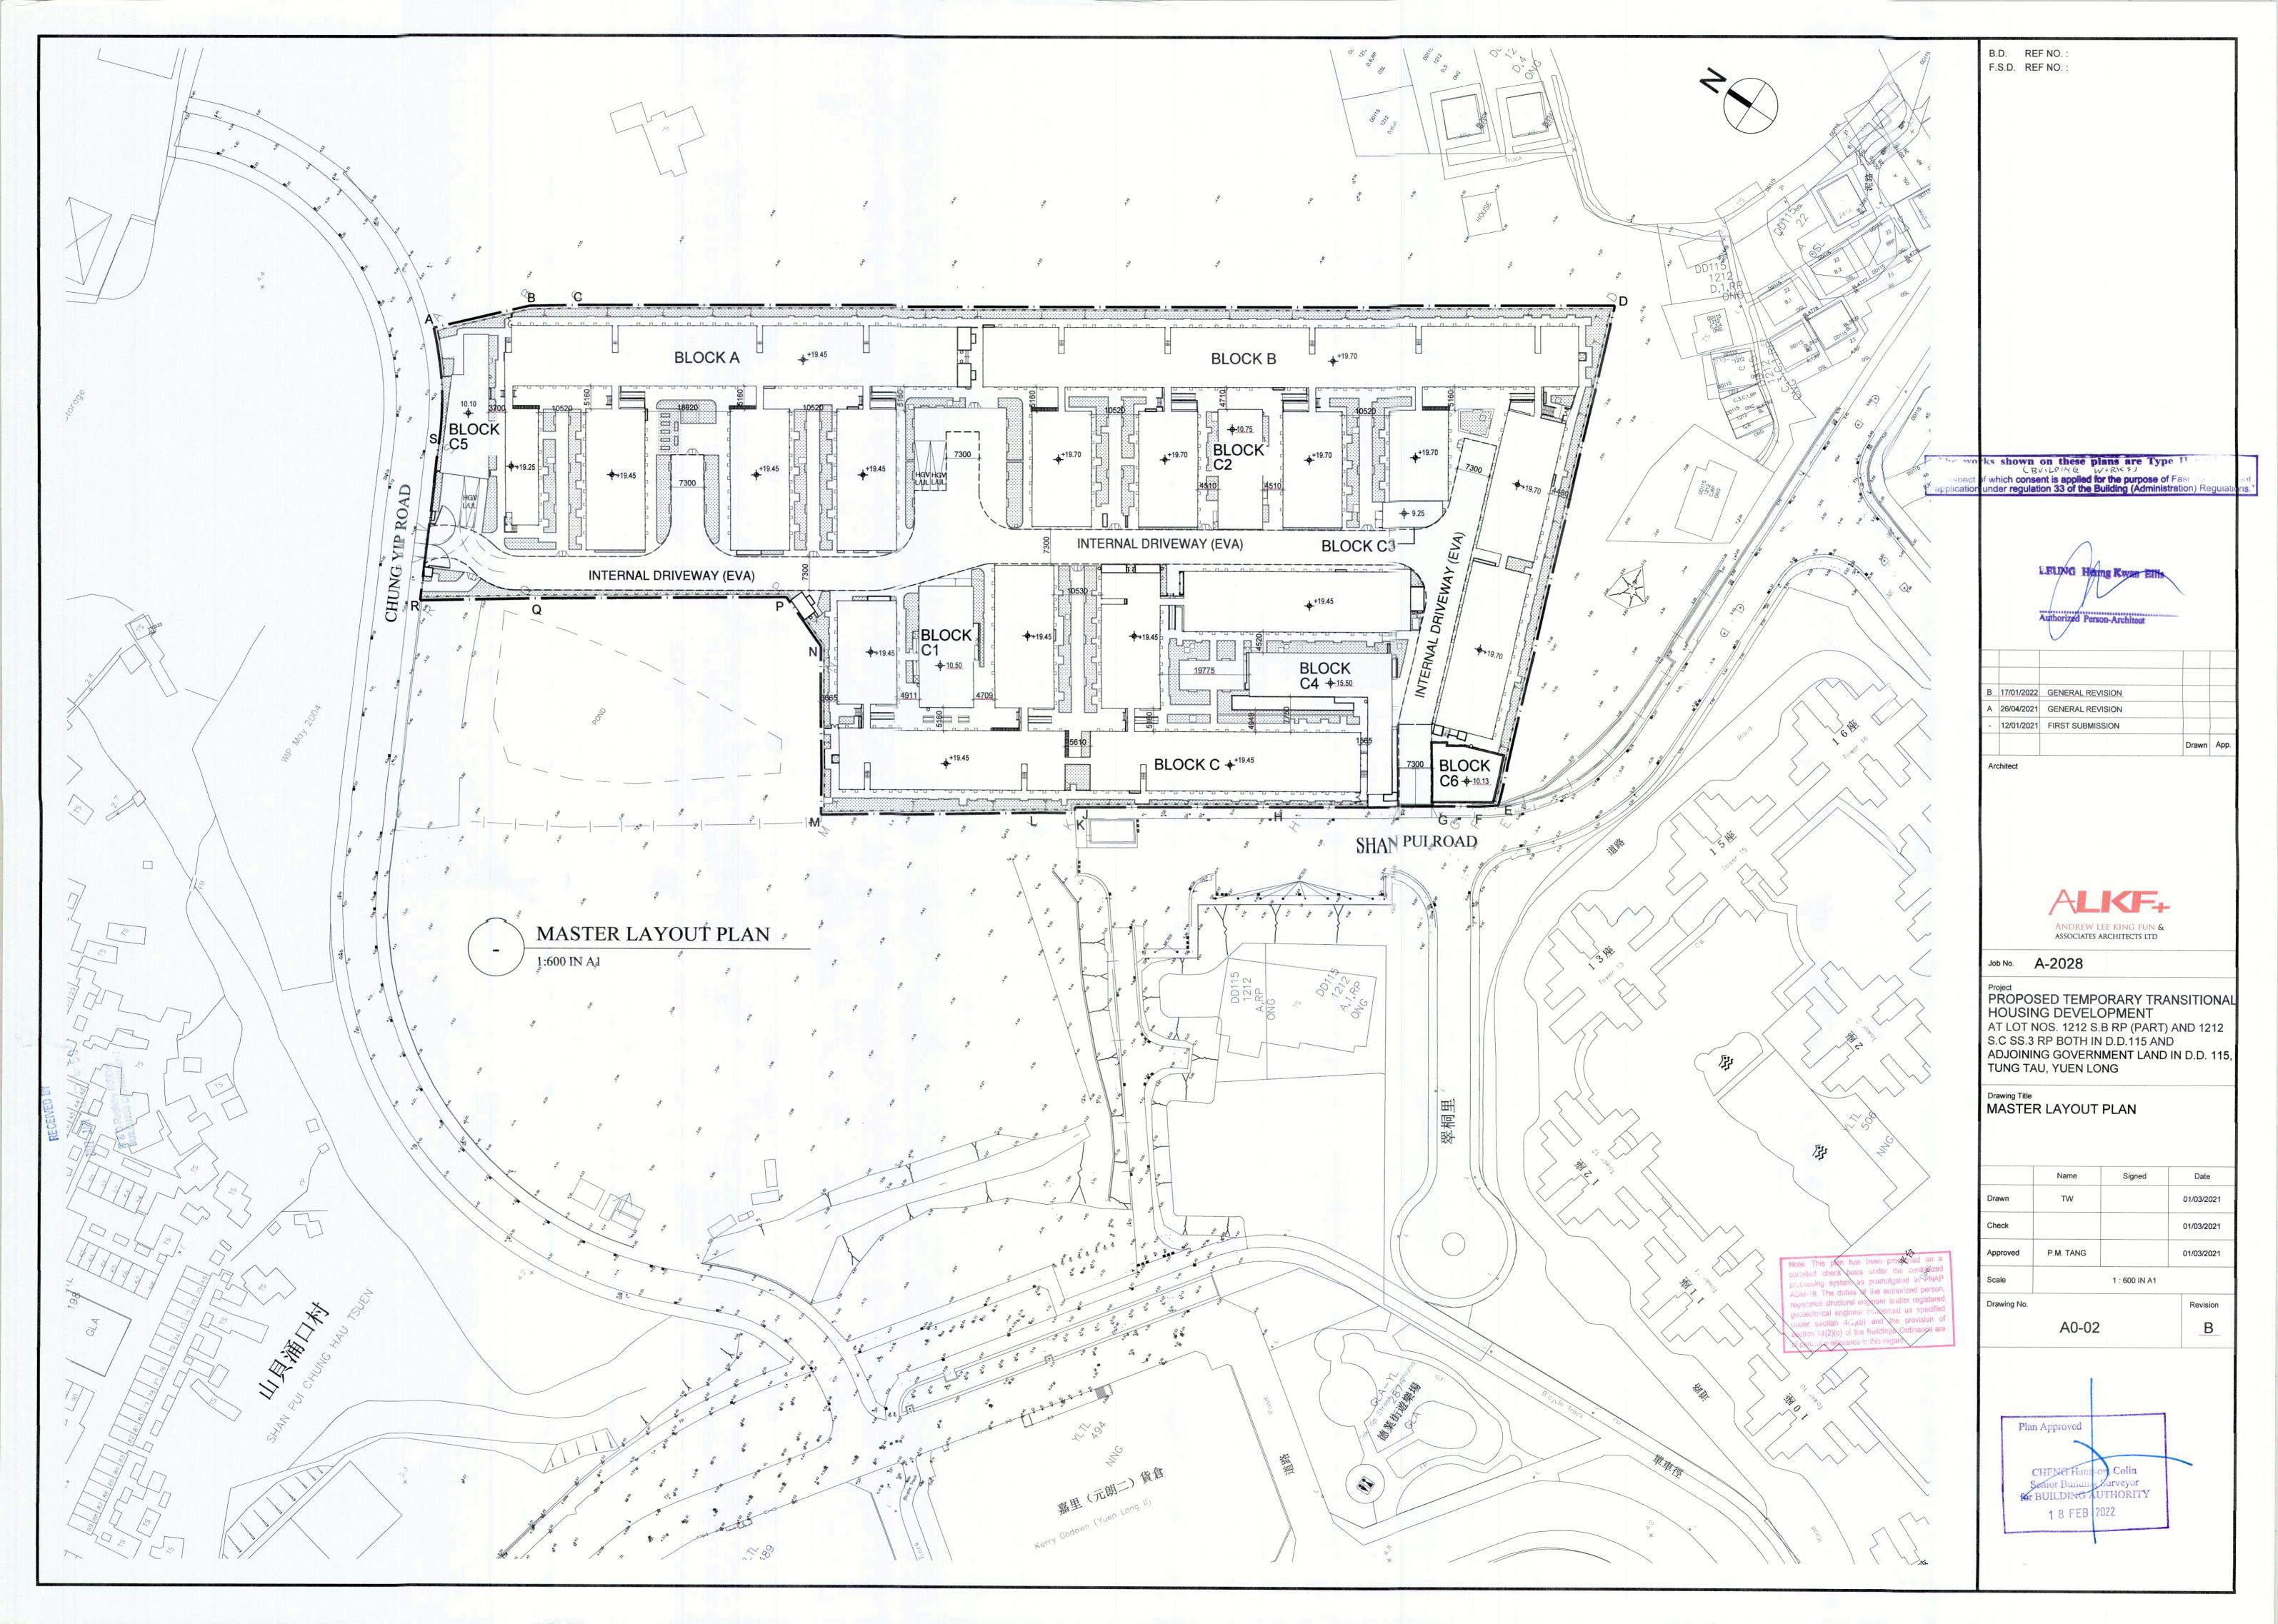

### 3. Application Site 申請地點

(a) Full address / location / demarcation district and lot number (if applicable) 詳細地址/地點/丈量約份及地段號碼(如適用)

Lots 1212 S.B RP (part) and 1212 S.C ss.3 RP in DD 115 and the adjoining Government Land in Tung Tau, Yuen Long

(b) Site area and/or gross floor area involved 涉及的地盤面積及/或總樓面面 積

☑Site area 地盤面積 23,337 sq.m 平方米☑About 約

▼Gross floor area 總樓面面積 39,307.34 sq.m 平方米口About 約

(c) Area of Government land included (if any)
所包括的政府土地面積(倘有)

1,870 sq.m 平方米 ■About 約

| (d) | statutory plan(s) 有關法定圖則的名稱及編號  Approved Nam Sang Wai Outline Zoning Plan No. S/YL-NSW/8                                                               |                                                                                                                                                                                                               |  |  |  |  |  |  |  |
|-----|--------------------------------------------------------------------------------------------------------------------------------------------------------|---------------------------------------------------------------------------------------------------------------------------------------------------------------------------------------------------------------|--|--|--|--|--|--|--|
| (e) | Land use zone(s) involved<br>涉及的土地用途地帶                                                                                                                 | "Other Specified Uses" annotated "Comprehensive Development to include Wetland Restoration Area"                                                                                                              |  |  |  |  |  |  |  |
| (f) | Current use(s)<br>現時用途                                                                                                                                 | Transitional Housing Development  (If there are any Government, institution or community facilities, please illustrate on plan and specify the use and gross floor area) (如有任何政府、機構或社區設施,請在圖則上顯示,並註明用途及總樓面面積) |  |  |  |  |  |  |  |
| 4.  | "Current Land Owne                                                                                                                                     | r" of Application Site 申請地點的「現行土地擁有人」                                                                                                                                                                         |  |  |  |  |  |  |  |
| The | applicant 申請人 —                                                                                                                                        | i i                                                                                                                                                                                                           |  |  |  |  |  |  |  |
|     | is the sole "current land own<br>是唯一的「現行土地擁有」                                                                                                          | er"#& (please proceed to Part 6 and attach documentary proof of ownership).<br>\ _ #& (請繼續填寫第 6 部分,並夾附業權證明文件)。                                                                                                |  |  |  |  |  |  |  |
|     | is one of the "current land owners" <sup>#&amp;</sup> (please attach documentary proof of ownership).<br>是其中一名「現行土地擁有人」 <sup>#&amp;</sup> (請夾附業權證明文件)。 |                                                                                                                                                                                                               |  |  |  |  |  |  |  |
|     | 並不是「現行土地擁有人」"。                                                                                                                                         |                                                                                                                                                                                                               |  |  |  |  |  |  |  |
|     | The application site is entire 申請地點完全位於政府土地                                                                                                            | y on Government land (please proceed to Part 6).<br>也上(請繼續填寫第 6 部分)。                                                                                                                                          |  |  |  |  |  |  |  |
| 5.  | Statement on Owner's                                                                                                                                   | Consent/Netification                                                                                                                                                                                          |  |  |  |  |  |  |  |
| J.  | 就土地擁有人的同意/通知土地擁有人的陳述                                                                                                                                   |                                                                                                                                                                                                               |  |  |  |  |  |  |  |
| (a) | application involves a total                                                                                                                           | ord(s) of the Land Registry as at01/08/2023 (DD/MM/YYYY), this of1 "current land owner(s)" 日的記錄,這宗申請共牽現行土地擁有人」"。                                                                                              |  |  |  |  |  |  |  |
| (b) | The applicant 申請人 —                                                                                                                                    |                                                                                                                                                                                                               |  |  |  |  |  |  |  |
|     |                                                                                                                                                        | of1 "current land owner(s)".                                                                                                                                                                                  |  |  |  |  |  |  |  |
|     | 已取得                                                                                                                                                    | 名「現行土地擁有人」"的同意。                                                                                                                                                                                               |  |  |  |  |  |  |  |
|     | Details of consent of                                                                                                                                  | current land owner(s)" ** obtained 取得「現行土地擁有人」 ** 同意的詳情                                                                                                                                                       |  |  |  |  |  |  |  |
|     | No. of 'Current Land Owner(s)' 「現行土地擁有人」數目  Lot number/address of premises as shown in the record of the Land (DD/MM/YYYY) 取得同意的日期 (日/月/年)             |                                                                                                                                                                                                               |  |  |  |  |  |  |  |
|     | 1 Lo                                                                                                                                                   | ts No. 1212 S.B RP and 1212 S.C ss. 3 RP in DD115 26/07/2023                                                                                                                                                  |  |  |  |  |  |  |  |
|     |                                                                                                                                                        |                                                                                                                                                                                                               |  |  |  |  |  |  |  |
|     | 2                                                                                                                                                      |                                                                                                                                                                                                               |  |  |  |  |  |  |  |
|     | (Please use separate sheets if the space of any box above is insufficient. 如上列任何方格的空間不足,諸另直說明)                                                         |                                                                                                                                                                                                               |  |  |  |  |  |  |  |