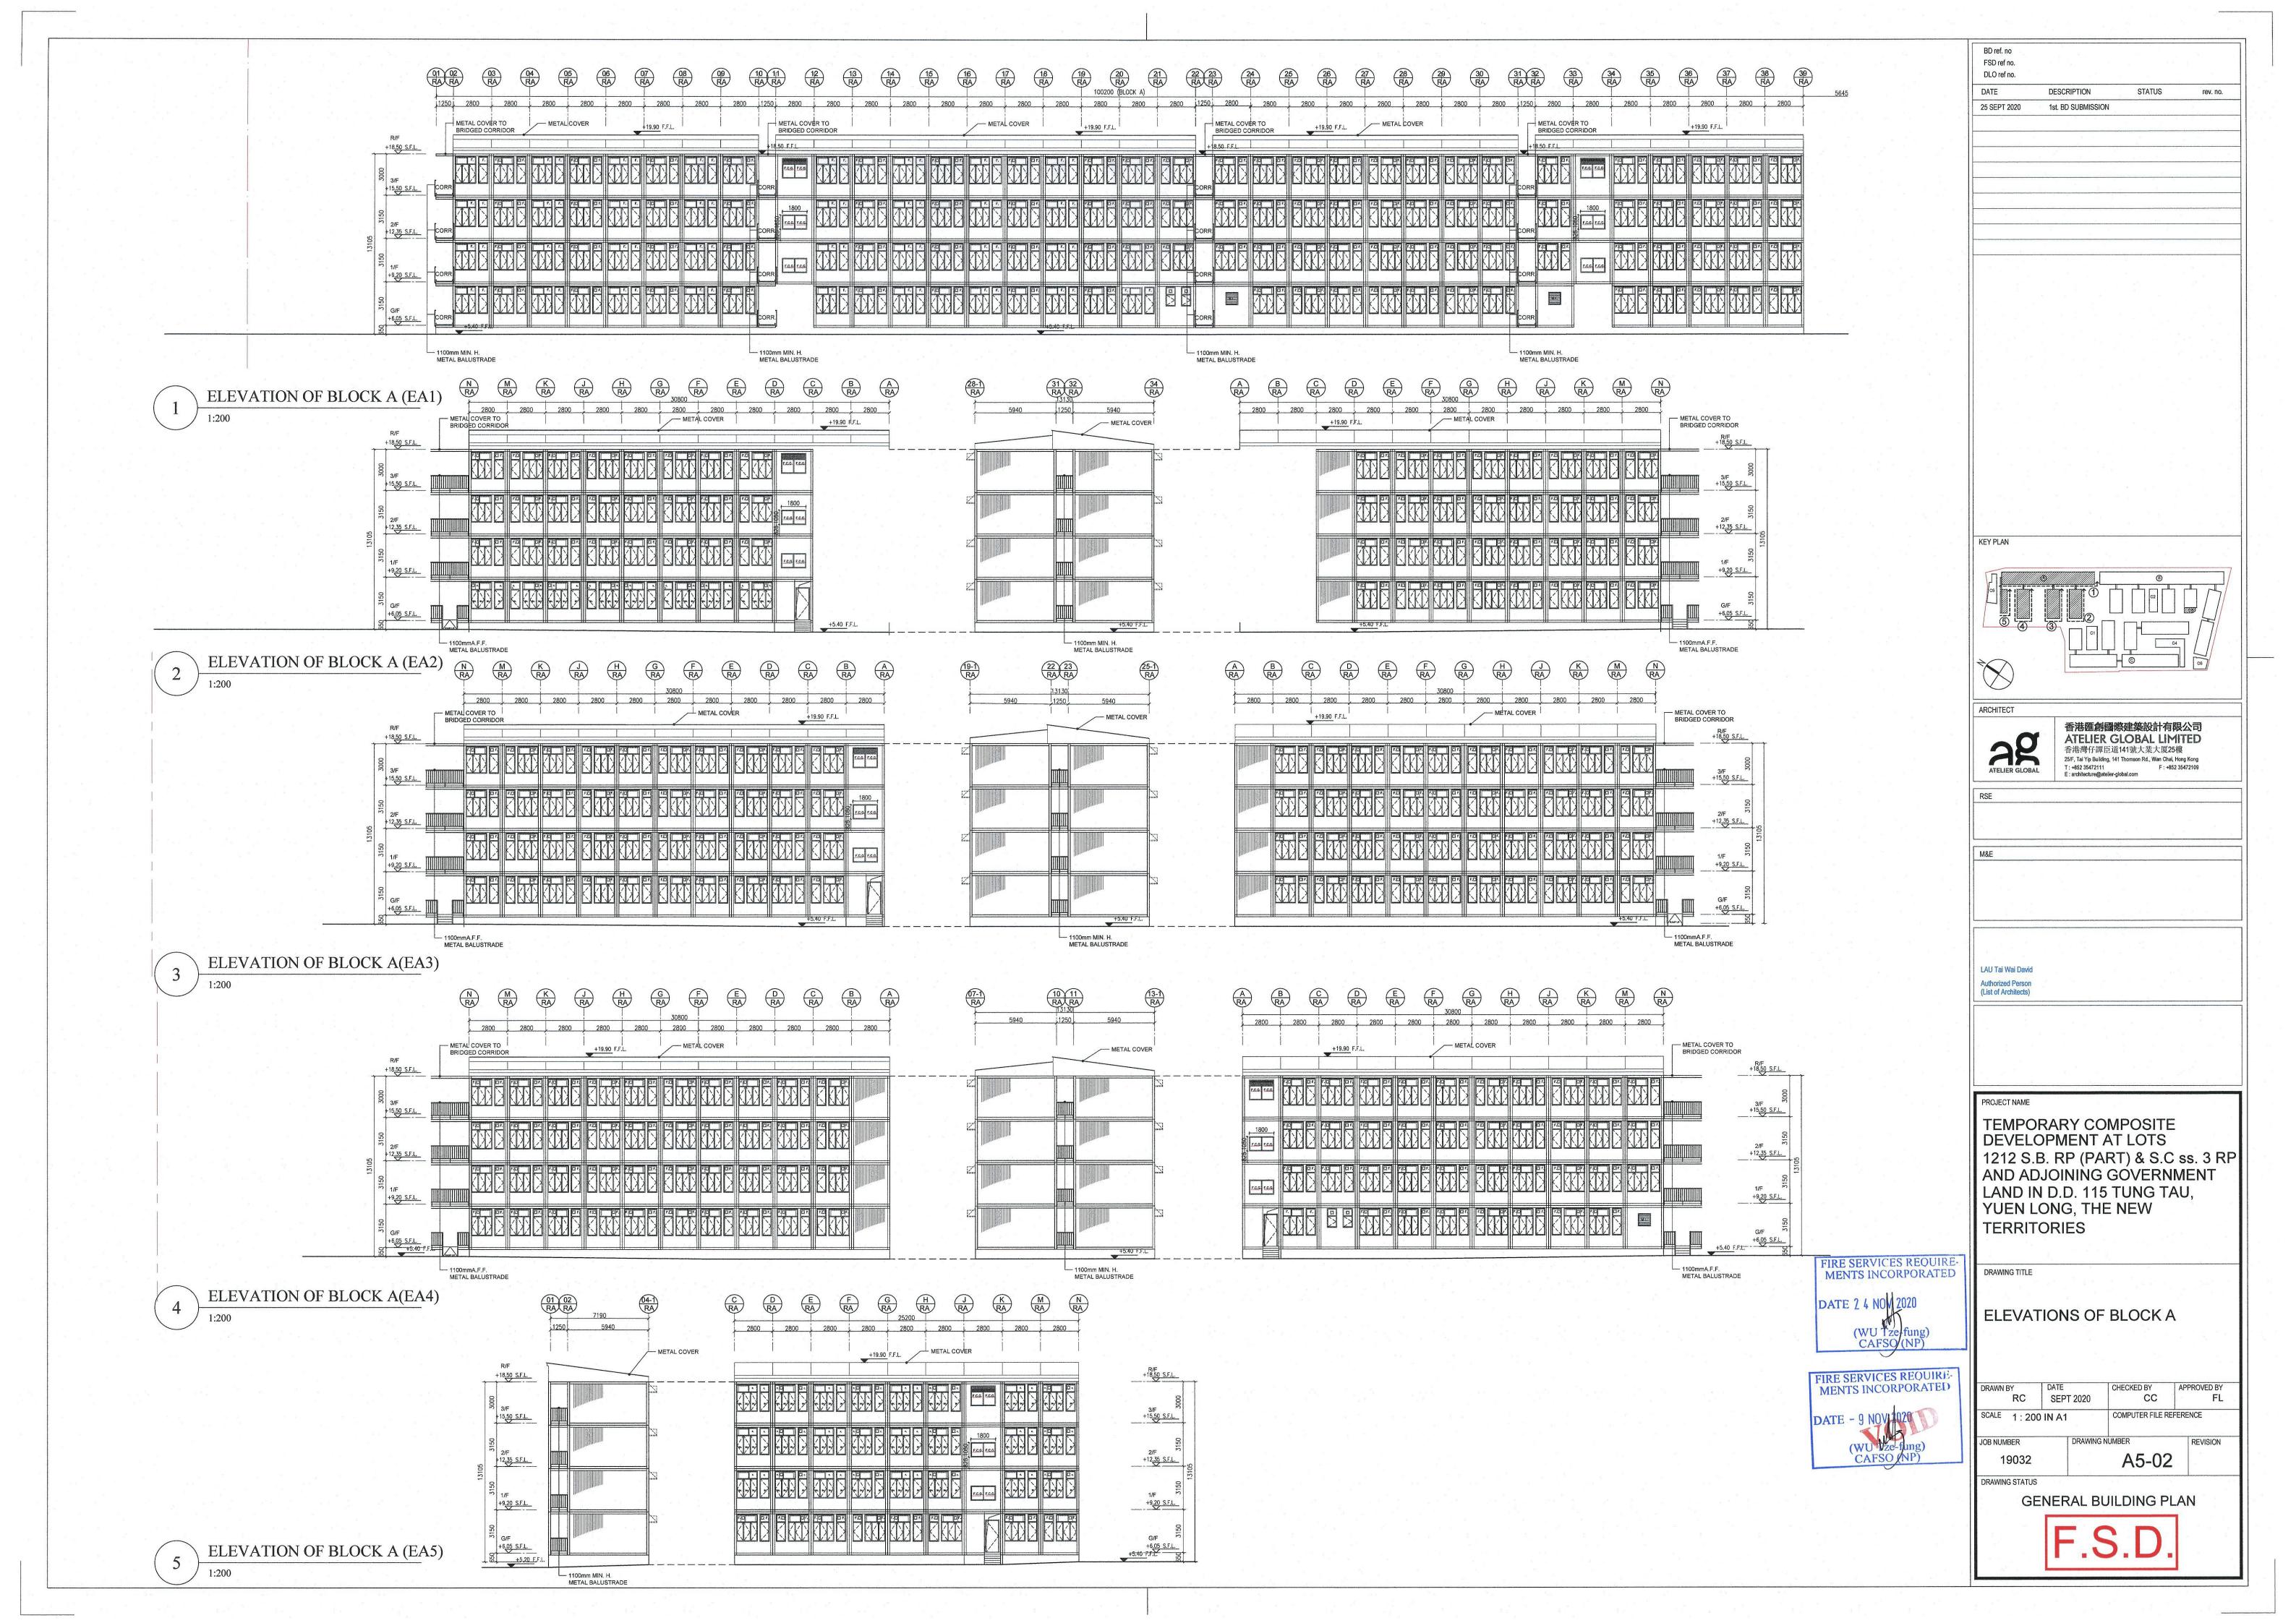

D, ST-1 TO ST-7, EM01 TO EM05

ARE SHOWN IN DWG NO. A9-02

IMPOSED LOAD - PLANT ROOMS = 7.5 kpa

- DOMESTIC = 2.0 kpa - STAIRCASE = 3.0 kpa

FSD ref no. DLO ref no. 1st. BD SUBMISSION ARCHITECT ATELIER GLOBAL LIMITED 香港灣仔譚臣道141號大業大厦25樓 25/F, Tei Yip Building, 141 Thomson Rd., Wan Chai, Hong Kong T: +852 35472111 F: +852 35472109 LAU Tai Wai David Authorized Person (List of Architects) PROJECT NAME TEMPORARY COMPOSITE DEVELOPMENT AT LOTS 1212 S.B. RP (PART) & S.C ss. 3 RP AND ADJOINING GOVERNMENT LAND IN D.D. 115 TUNG TAU, YUEN LONG, THE NEW **TERRITORIES** DRAWING TITLE TYPICAL FLOOR PLAN RESIDENTIAL (BLOCK A) APPROVED BY CC RC SEPT 2020 SCALE 1: 200 IN A1 COMPUTER FILE REFERENCE

JOB NUMBER

A1-02 DRAWING STATUS GENERAL BUILDING PLAN

FIRE SERVICES REQUIRE-MENTS INCORPORATED





























| rkuv.                                                                                                                                                                                                                             | ISIONS OF E.   | ALI DC   | OK / EXII R         |                                        |        | M OR STOREY       |                                                  | T                        |                                          |              |                                       | <del> </del>  |                                              | <del></del>  |                          | DISC               | HARG              | E VALUES                    | OF REQU          | JIR |
|--------------------------------------------------------