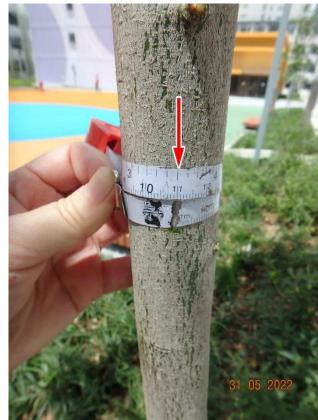

| 3                  | 1              | C43                     |
| Lot                                   | Terminalia mantaly 'Tricolor'   | 錦葉欖仁         | 32       | 1.5              | 3                  | 1              | C44                     |
| Lot                                   | Terminalia mantaly 'Tricolor'   | 錦葉欖仁         | 34       | 1.5              | 3                  | 1              | C45                     |







C1 - Cinnamomum burmannii - Ground



C1 - Cinnamomum burmannii - 31 mm DBH



C2 - Cinnamomum burmannii - Overview



C2 - Cinnamomum burmannii - Ground



C2 - Cinnamomum burmannii - 35mm DBH



C3 - Cinnamomum burmannii - Overview



C3 - Cinnamomum burmannii - Ground







C4 - Cinnamomum burmannii - Overview



C4 - Cinnamomum burmannii - Ground



C4 - Cinnamomum burmannii - 35mm DBH



C5 - Cinnamomum burmannii - Overview



C5 - Cinnamomum burmannii - Ground



C5 - Cinnamomum burmannii - 43mm DBH



C6 - Cinnamomum burmannii - Overview



C6 - Cinnamomum burmannii - Ground



C6 - Cinnamomum burmannii - 37mm DBH



C7 - Cinnamomum burmannii - Overview



C7 - Cinnamomum burmannii - Ground



C7 - Cinnamomum burmannii - 40mm DBH



C8 - Cinnamomum burmannii - Overview



C8 - Cinnamomum burmannii - Ground



C8 - Cinnamomum burmannii - 36mm DBH











C10 - Cinnamomum burmannii - Overview



C10 - Cinnamomum burmannii - Ground



C10 - Cinnamomum burmannii - 34mm DBH



C11 - Cinnamomum camphora - Overview



C11 - Cinnamomum camphora - Ground



C11 - Cinnamomum camphora - 35mm DBH



C12 - Cinnamomum camphora - Overview