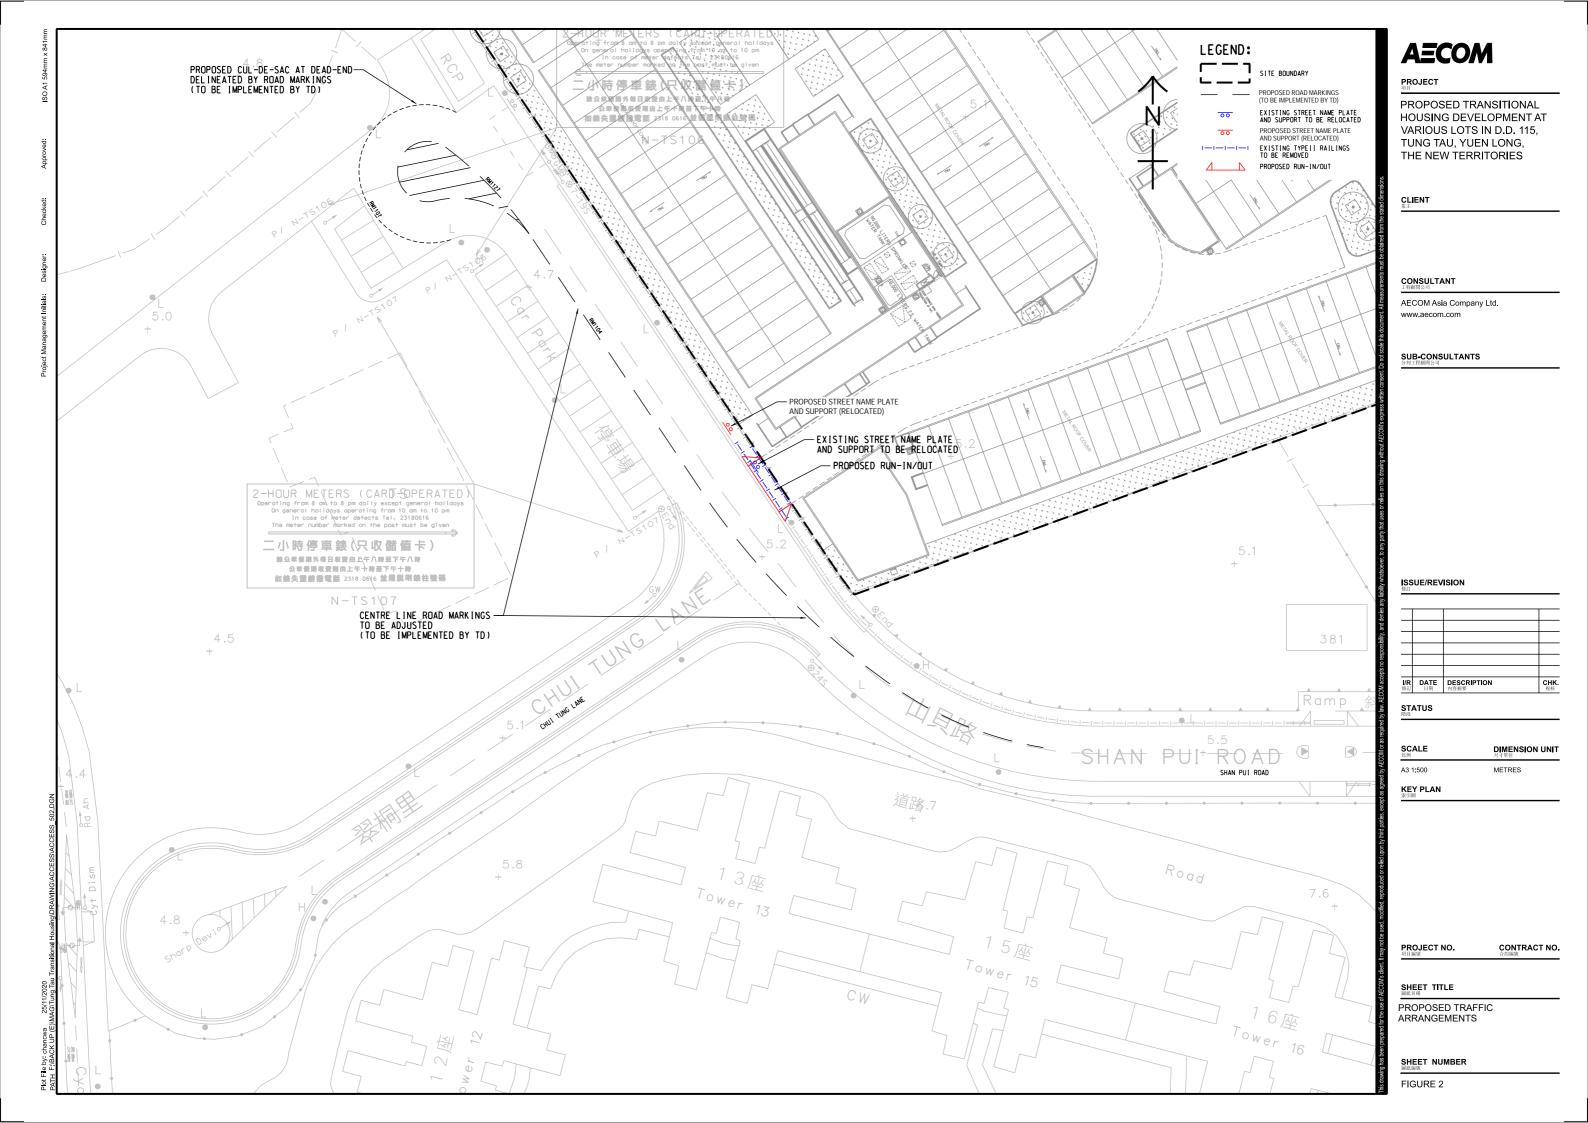

ation of the fire service installations proposal within 9 months from the date of planning approval to the satisfaction of the Director of Fire Services or of the TPB by 23.7.2021;
- (k) if any of the above planning conditions (a) and (d) is not complied with during the planning approval period, the approval hereby given shall cease to have effect and shall be revoked immediately without further notice; and
- (1) if any of the above planning conditions (b), (c), (e), (f), (g), (h), (i) and (j) is not complied with by the specified date, the approval hereby given shall cease to have effect and shall on the same date be revoked without further notice."

The Committee also <u>agreed</u> to <u>advise</u> the applicant to note the advisory clauses as 151. set out at Appendix V of the Paper.









EXISTING FOOTPATH

JOINT GROOVE — (SEE DETAIL B)

98280

NOTE:

1. THIS DRAWING SHALL BE READ IN CONJUNCTION WITH 60636173 /TT/1001,1101.



DETAIL B



OPTION A ETAILS OF SPARE DUCTS



В

DEVELOPMENT SITE

Ы

DETAILS OF RUN-IN/OUT SCALE 1 : 10

SECTION A - A
SCALE 1: 10

A

0.125mm POLYTHENE SHEETING

1500

NORMAL CONC. FOOTWAY PAVING

BACK OF FOOTWAY AT SAME GRADE LINE THROUGHOUT

A

EXISTING FOOTPATH

> - JOINT GROOVE (SEE DETAIL B)

1500

NORMAL CONC. FOOTWAY PAVING

-60 ± 10

SECTION B - B
SCALE 1: 10



OPTION B
DETAILS OF SPARE DUCTS
SCALE 1: 10

### •

- 1. THE CHOICE OF OPTION DEPENDS ON THE SITE SITUATIONS (e.g. WIDTH OF FOOTWAY, EXISTING UNDERGROUND UTILITIES).
- 2. POSITION OF BOTH ENDS OF THE DUCT BANK TO BE MARKED ON FOOTWAY THUS CAD.

# **AECOM**

### PROJECT

PROPOSE