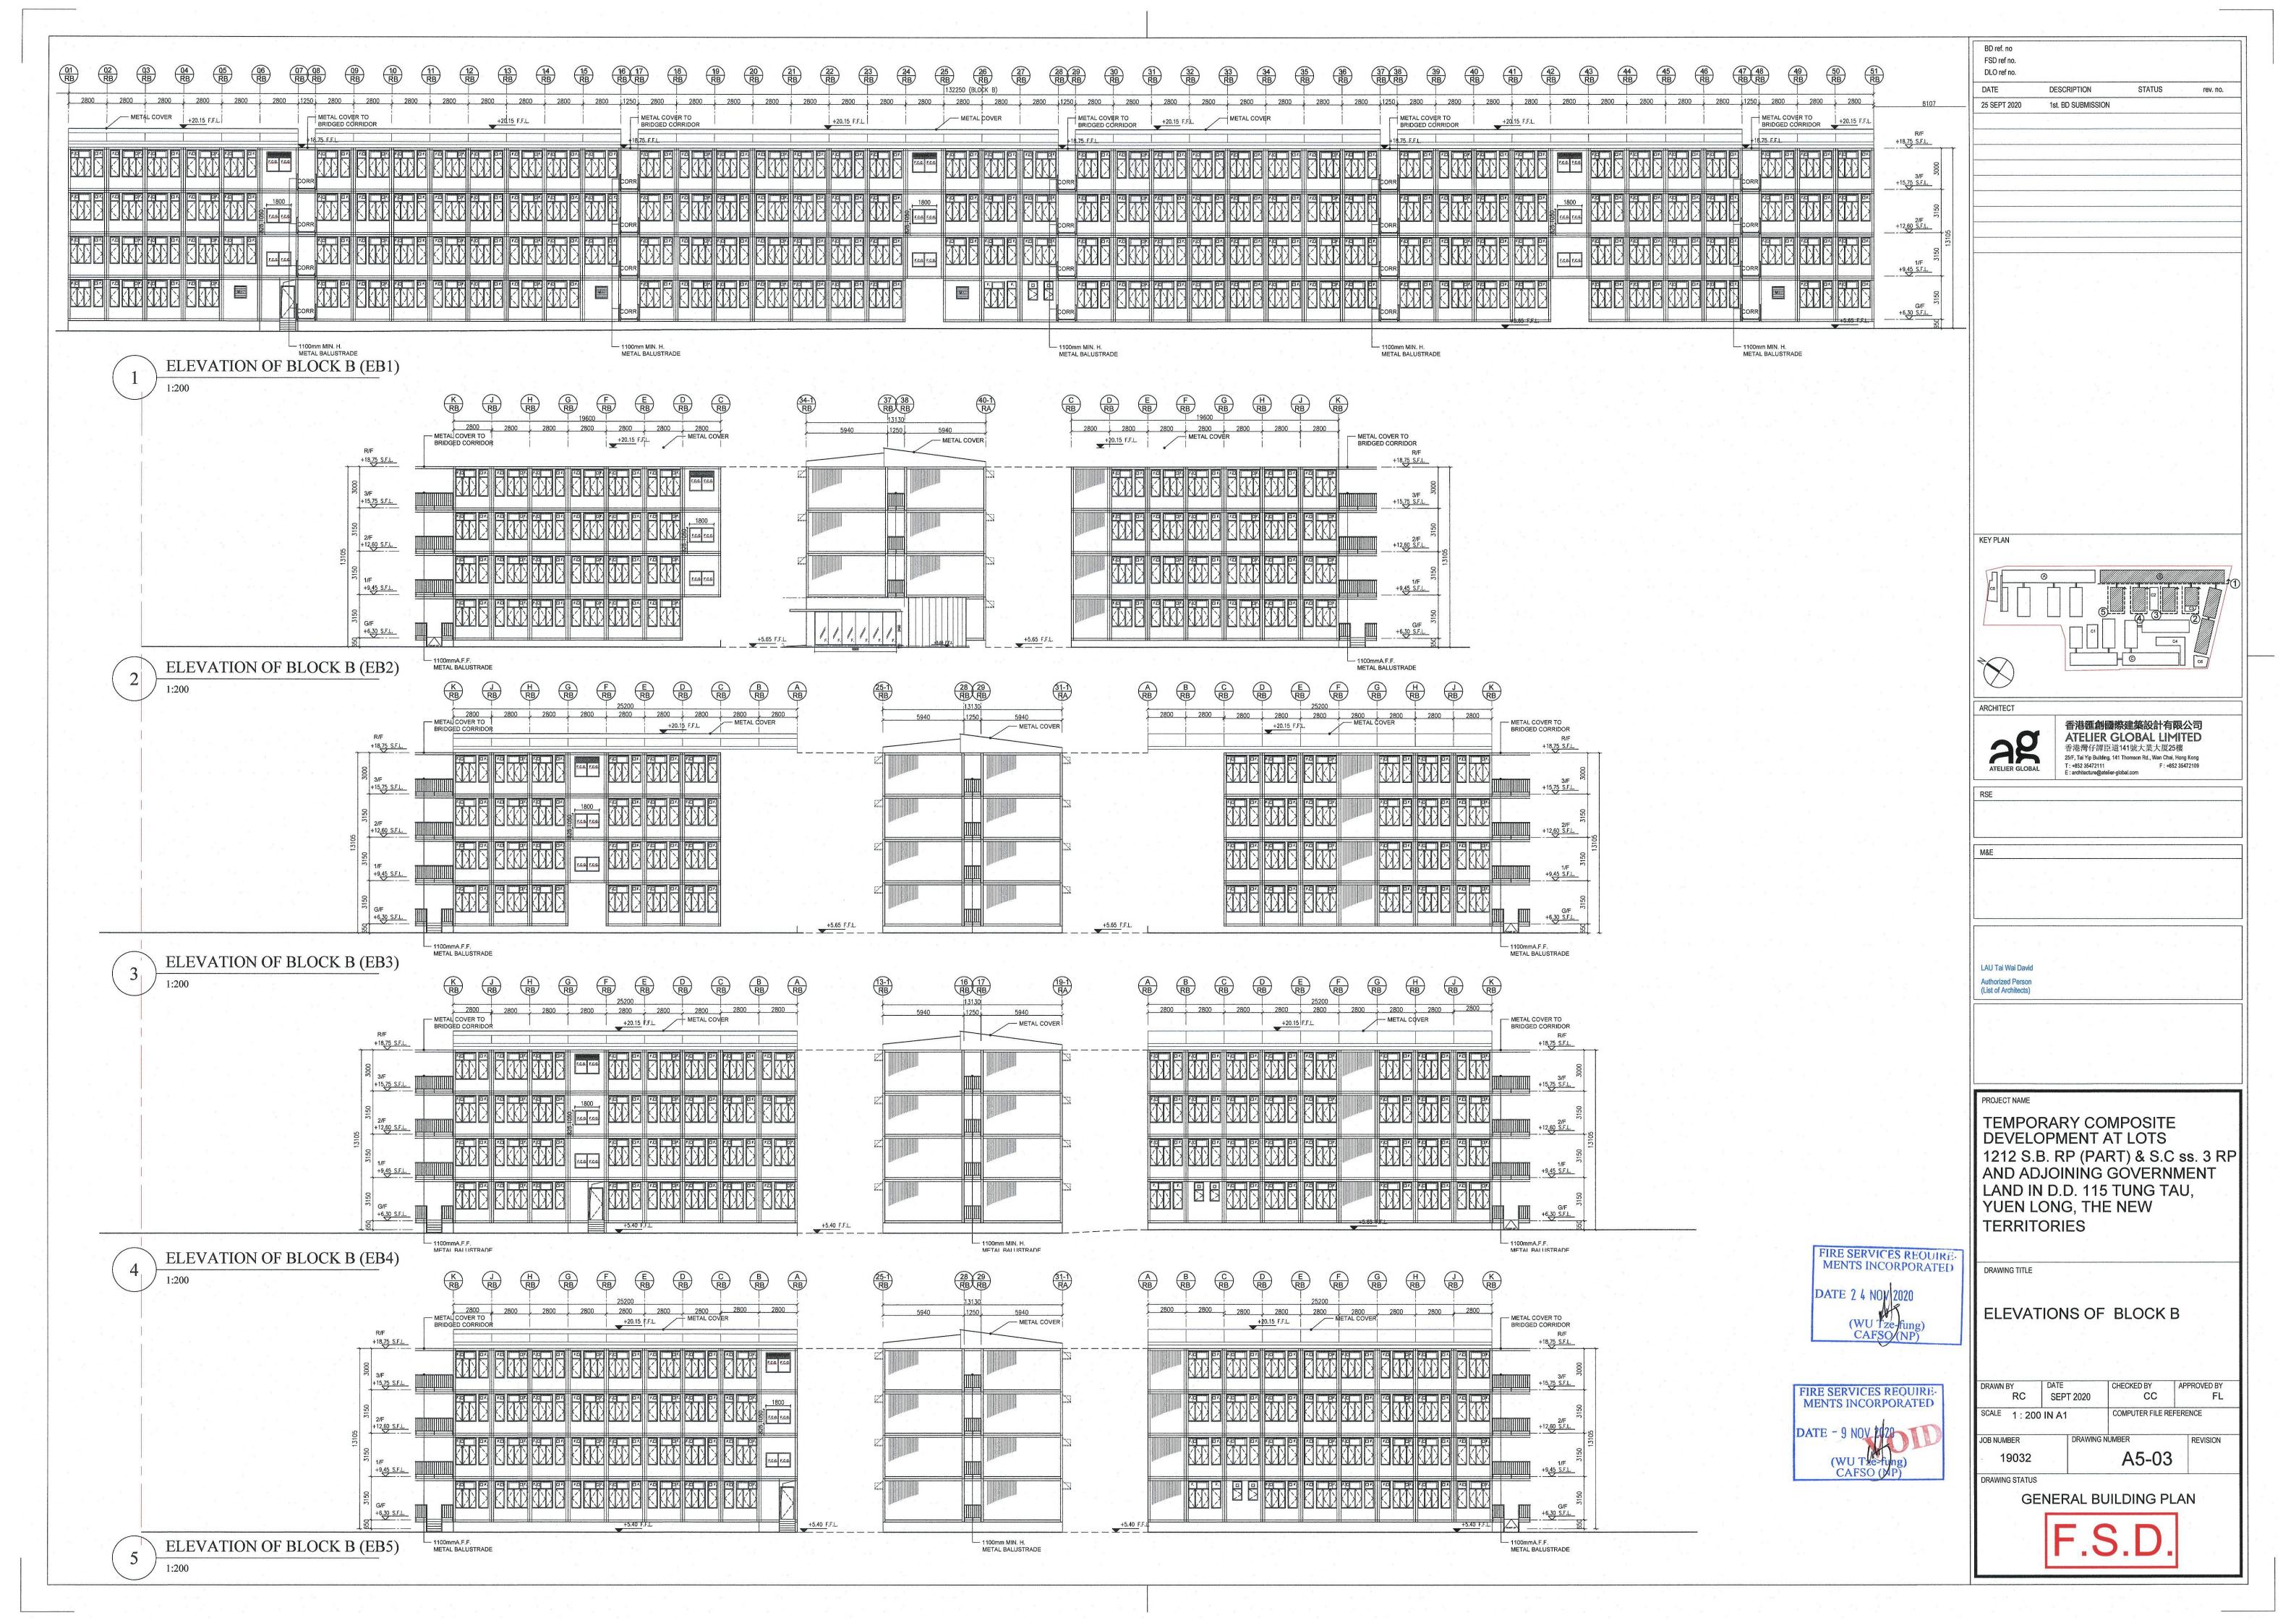

ST-1 TO ST-7, EM01 TO EM05

ARE SHOWN IN DWG NO. A9-02

IMPOSED LOAD - PLANT ROOMS = 7.5 kpa

- DOMESTIC = 2.0 kpa - STAIRCASE = 3.0 kpa

FSD ref no. DLO ref no. 1st. BD SUBMISSION ARCHITECT ATELIER GLOBAL LIMITED 香港灣仔譚臣道141號大業大厦25樓 25/F, Tei Yip Building, 141 Thomson Rd., Wan Chai, Hong Kong T: +852 35472111 F: +852 35472109 LAU Tai Wai David Authorized Person (List of Architects) PROJECT NAME TEMPORARY COMPOSITE DEVELOPMENT AT LOTS 1212 S.B. RP (PART) & S.C ss. 3 RP AND ADJOINING GOVERNMENT LAND IN D.D. 115 TUNG TAU, YUEN LONG, THE NEW **TERRITORIES** DRAWING TITLE TYPICAL FLOOR PLAN RESIDENTIAL (BLOCK A) APPROVED BY CC RC SEPT 2020 SCALE 1: 200 IN A1 COMPUTER FILE REFERENCE

JOB NUMBER

A1-02 DRAWING STATUS GENERAL BUILDING PLAN

FIRE SERVICES REQUIRE-MENTS INCORPORATED





























| rkuv.                                                                                                                                                                                                                             | ISIONS OF E.   | ALI DC   | OK / EXII R         |                                        |        | M OR STOREY       |                                                  | T                        |                                          |              |                                       | <del> </del>  |                                              | <del></del>  |                          | DISC               | HARG              | E VALUES                    | OF REQU          | JIR |
|----------------------------------------------------------