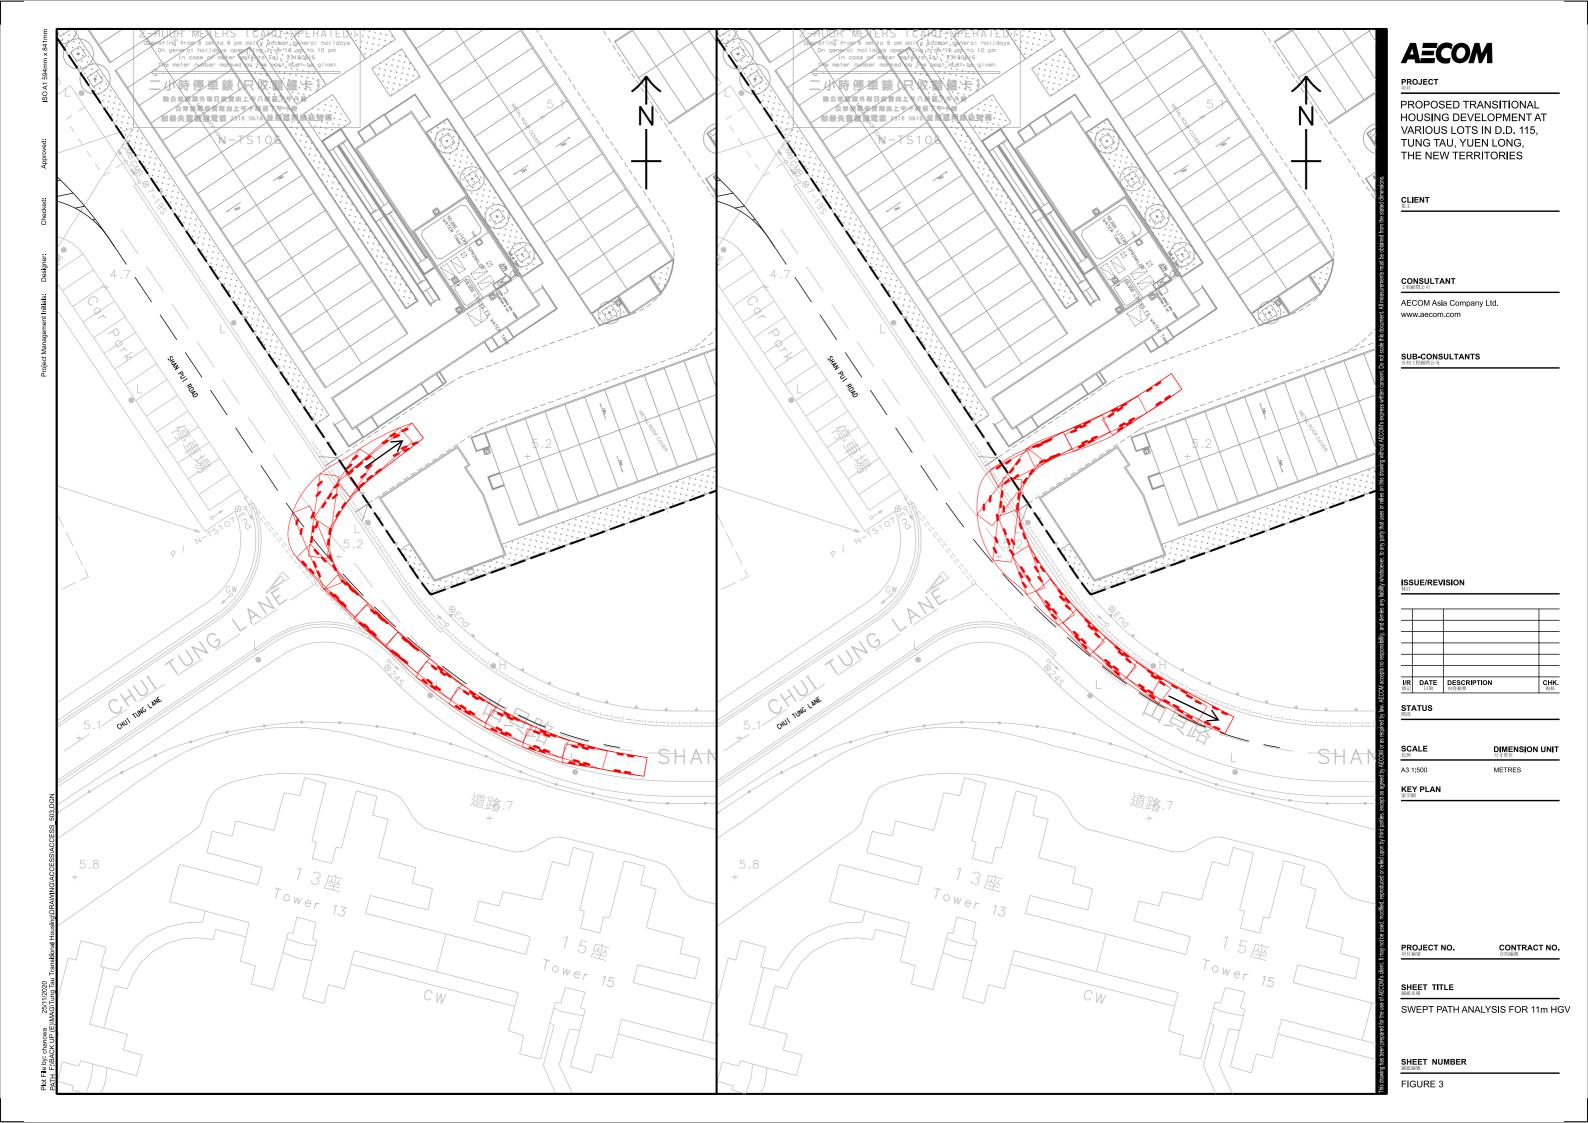

ion of the fire service installations proposal within 9 months from the date of planning approval to the satisfaction of the Director of Fire Services or of the TPB by 23.7.2021;
- (k) if any of the above planning conditions (a) and (d) is not complied with during the planning approval period, the approval hereby given shall cease to have effect and shall be revoked immediately without further notice; and
- (1) if any of the above planning conditions (b), (c), (e), (f), (g), (h), (i) and (j) is not complied with by the specified date, the approval hereby given shall cease to have effect and shall on the same date be revoked without further notice."

The Committee also <u>agreed</u> to <u>advise</u> the applicant to note the advisory clauses as 151. set out at Appendix V of the Paper.









EXISTING FOOTPATH

JOINT GROOVE — (SEE DETAIL B)

98280

NOTE:

1. THIS DRAWING SHALL BE READ IN CONJUNCTION WITH 60636173 /TT/1001,1101.



DETAIL B



OPTION A ETAILS OF SPARE DUCTS



В

DEVELOPMENT SITE

Ы

DETAILS OF RUN-IN/OUT SCALE 1 : 10

SECTION A - A
SCALE 1: 10

A

0.125mm POLYTHENE SHEETING

1500

NORMAL CONC. FOOTWAY PAVING

BACK OF FOOTWAY AT SAME GRADE LINE THROUGHOUT

A

EXISTING FOOTPATH

> - JOINT GROOVE (SEE DETAIL B)

1500

NORMAL CONC. FOOTWAY PAVING

-60 ± 10

SECTION B - B
SCALE 1: 10



OPTION B
DETAILS OF SPARE DUCTS
SCALE 1: 10

### •

- 1. THE CHOICE OF OPTION DEPENDS ON THE SITE SITUATIONS (e.g. WIDTH OF FOOTWAY, EXISTING UNDERGROUND UTILITIES).
- 2. POSITION OF BOTH ENDS OF THE DUCT BANK TO BE MARKED ON FOOTWAY THUS CAD.

# **AECOM**

### PROJECT

PROPOSED