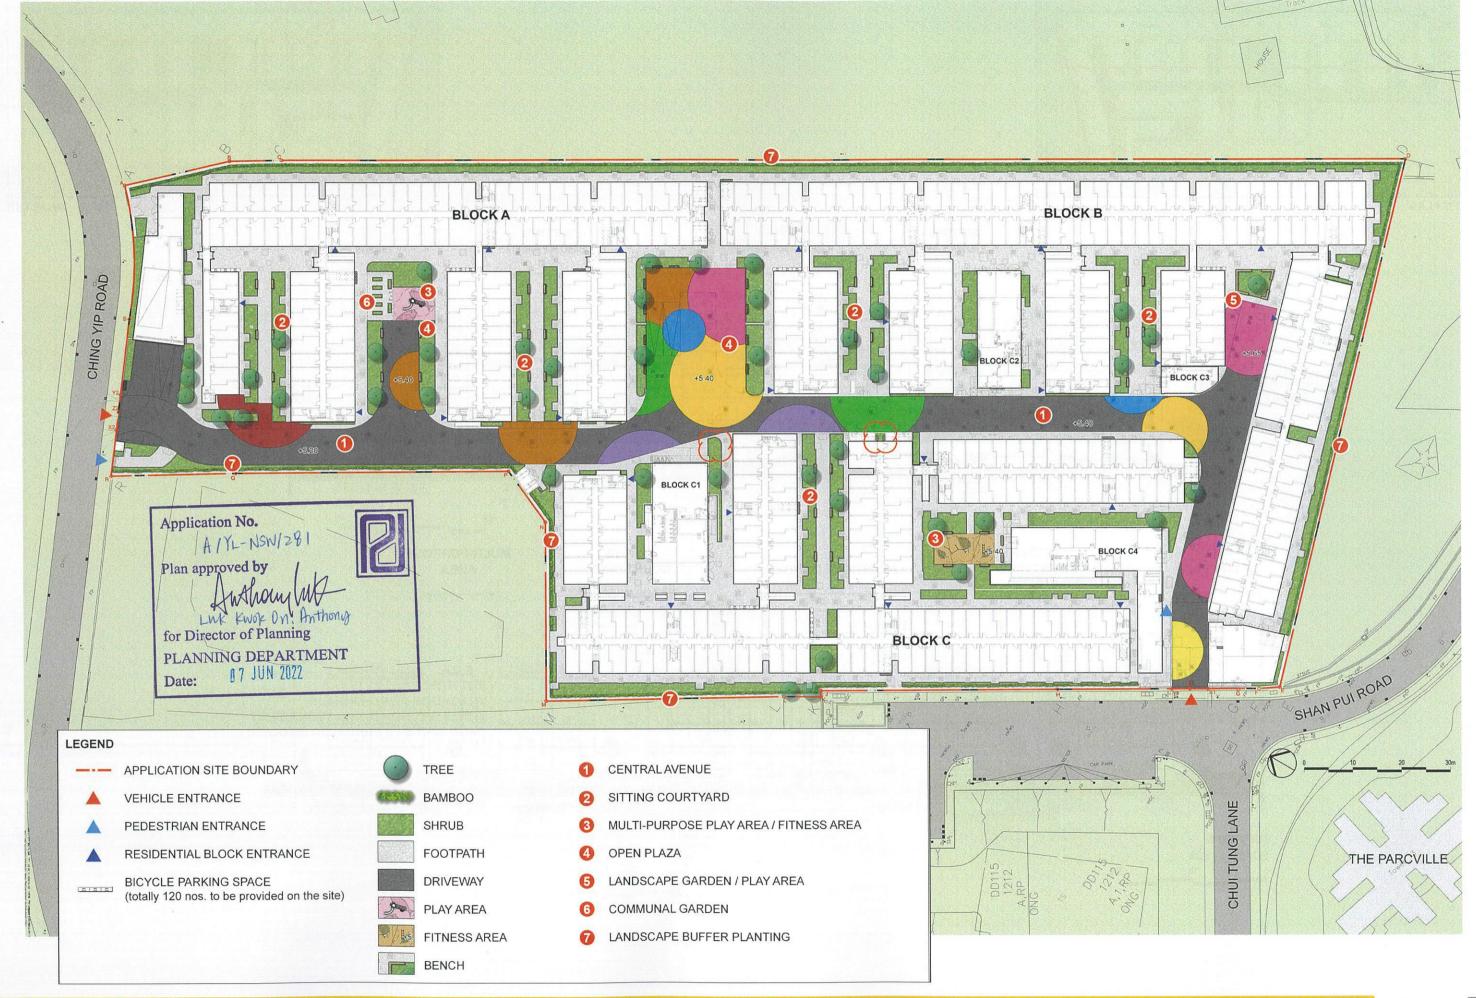

### 3. Application Site 申請地點

(a) Full address / location / demarcation district and lot number (if applicable) 詳細地址/地點/丈量約份及地段號碼(如適用)

Lots 1212 S.B RP (part) and 1212 S.C ss.3 RP in DD 115 and the adjoining Government Land in Tung Tau, Yuen Long

(b) Site area and/or gross floor area involved 涉及的地盤面積及/或總樓面面 積

☑Site area 地盤面積 23,337 sq.m 平方米☑About 約

▼Gross floor area 總樓面面積 39,307.34 sq.m 平方米口About 約

(c) Area of Government land included (if any)
所包括的政府土地面積(倘有)

1,870 sq.m 平方米 ■About 約

| (d) | statutory plan(s) 有關法定圖則的名稱及編號  Approved Nam Sang Wai Outline Zoning Plan No. S/YL-NSW/8                                                               |                                                                                                                                                                                                               |  |  |  |  |  |  |  |
|-----|--------------------------------------------------------------------------------------------------------------------------------------------------------|---------------------------------------------------------------------------------------------------------------------------------------------------------------------------------------------------------------|--|--|--|--|--|--|--|
| (e) | Land use zone(s) involved<br>涉及的土地用途地帶                                                                                                                 | "Other Specified Uses" annotated "Comprehensive Development to include Wetland Restoration Area"                                                                                                              |  |  |  |  |  |  |  |
| (f) | Current use(s)<br>現時用途                                                                                                                                 | Transitional Housing Development  (If there are any Government, institution or community facilities, please illustrate on plan and specify the use and gross floor area) (如有任何政府、機構或社區設施,請在圖則上顯示,並註明用途及總樓面面積) |  |  |  |  |  |  |  |
| 4.  | "Current Land Owne                                                                                                                                     | r" of Application Site 申請地點的「現行土地擁有人」                                                                                                                                                                         |  |  |  |  |  |  |  |
| The | applicant 申請人 —                                                                                                                                        | i i                                                                                                                                                                                                           |  |  |  |  |  |  |  |
|     | is the sole "current land own<br>是唯一的「現行土地擁有」                                                                                                          | er"#& (please proceed to Part 6 and attach documentary proof of ownership).<br>\ _ #& (請繼續填寫第 6 部分,並夾附業權證明文件)。                                                                                                |  |  |  |  |  |  |  |
|     | is one of the "current land owners" <sup>#&amp;</sup> (please attach documentary proof of ownership).<br>是其中一名「現行土地擁有人」 <sup>#&amp;</sup> (請夾附業權證明文件)。 |                                                                                                                                                                                                               |  |  |  |  |  |  |  |
|     | 並不是「現行土地擁有人」"。                                                                                                                                         |                                                                                                                                                                                                               |  |  |  |  |  |  |  |
|     | The application site is entire 申請地點完全位於政府土地                                                                                                            | y on Government land (please proceed to Part 6).<br>也上(請繼續填寫第 6 部分)。                                                                                                                                          |  |  |  |  |  |  |  |
| 5.  | Statement on Owner's                                                                                                                                   | Consent/Netification                                                                                                                                                                                          |  |  |  |  |  |  |  |
| J.  | 就土地擁有人的同意/通知土地擁有人的陳述                                                                                                                                   |                                                                                                                                                                                                               |  |  |  |  |  |  |  |
| (a) | application involves a total                                                                                                                           | ord(s) of the Land Registry as at01/08/2023 (DD/MM/YYYY), this of1 "current land owner(s)" 日的記錄,這宗申請共牽現行土地擁有人」"。                                                                                              |  |  |  |  |  |  |  |
| (b) | The applicant 申請人 —                                                                                                                                    |                                                                                                                                                                                                               |  |  |  |  |  |  |  |
|     |                                                                                                                                                        | of1 "current land owner(s)".                                                                                                                                                                                  |  |  |  |  |  |  |  |
|     | 已取得                                                                                                                                                    | 名「現行土地擁有人」"的同意。                                                                                                                                                                                               |  |  |  |  |  |  |  |
|     | Details of consent of                                                                                                                                  | current land owner(s)" ** obtained 取得「現行土地擁有人」 ** 同意的詳情                                                                                                                                                       |  |  |  |  |  |  |  |
|     | No. of 'Current Land Owner(s)' 「現行土地擁有人」數目  Lot number/address of premises as shown in the record of the Land (DD/MM/YYYY) 取得同意的日期 (日/月/年)             |                                                                                                                                                                                                               |  |  |  |  |  |  |  |
|     | 1 Lo                                                                                                                                                   | ts No. 1212 S.B RP and 1212 S.C ss. 3 RP in DD115 26/07/2023                                                                                                                                                  |  |  |  |  |  |  |  |
|     |                                                                                                                                                        |                                                                                                                                                                                                               |  |  |  |  |  |  |  |
|     | 2                                                                                                                                                      |                                                                                                                                                                                                               |  |  |  |  |  |  |  |
|     | (Please use separate sheets if the space of any box above is insufficient. 如上列任何方格的空間不足,諸另直說明)                                                         |                                                                                                                                                                                                               |  |  |  |  |  |  |  |