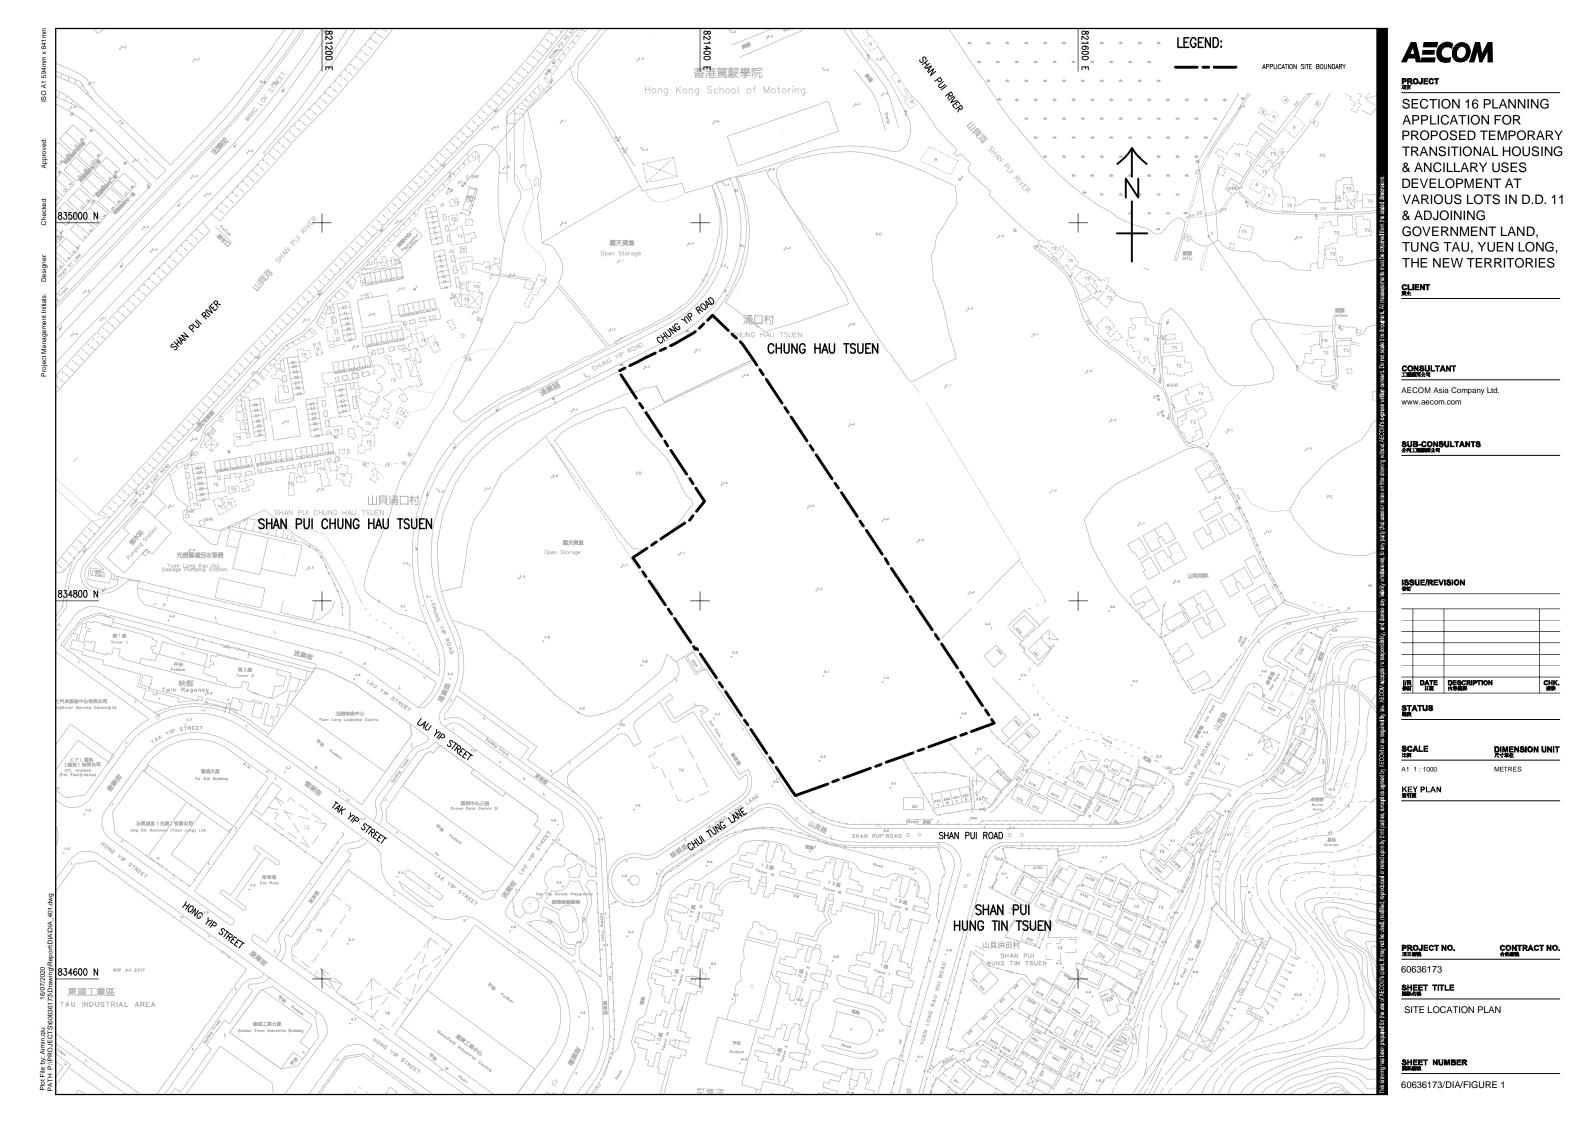

### 3. Application Site 申請地點

(a) Full address / location / demarcation district and lot number (if applicable) 詳細地址/地點/丈量約份及地段號碼(如適用)

Lots 1212 S.B RP (part) and 1212 S.C ss.3 RP in DD 115 and the adjoining Government Land in Tung Tau, Yuen Long

(b) Site area and/or gross floor area involved 涉及的地盤面積及/或總樓面面 積

☑Site area 地盤面積 23,337 sq.m 平方米☑About 約

▼Gross floor area 總樓面面積 39,307.34 sq.m 平方米口About 約

(c) Area of Government land included (if any)
所包括的政府土地面積(倘有)

1,870 sq.m 平方米 ■About 約

| (d) | statutory plan(s) 有關法定圖則的名稱及編號  Approved Nam Sang Wai Outline Zoning Plan No. S/YL-NSW/8                                                               |                                                                                                                                                                                                               |  |  |  |  |  |  |  |
|-----|--------------------------------------------------------------------------------------------------------------------------------------------------------|---------------------------------------------------------------------------------------------------------------------------------------------------------------------------------------------------------------|--|--|--|--|--|--|--|
| (e) | Land use zone(s) involved<br>涉及的土地用途地帶                                                                                                                 | "Other Specified Uses" annotated "Comprehensive Development to include Wetland Restoration Area"                                                                                                              |  |  |  |  |  |  |  |
| (f) | Current use(s)<br>現時用途                                                                                                                                 | Transitional Housing Development  (If there are any Government, institution or community facilities, please illustrate on plan and specify the use and gross floor area) (如有任何政府、機構或社區設施,請在圖則上顯示,並註明用途及總樓面面積) |  |  |  |  |  |  |  |
| 4.  | "Current Land Owne                                                                                                                                     | r" of Application Site 申請地點的「現行土地擁有人」                                                                                                                                                                         |  |  |  |  |  |  |  |
| The | applicant 申請人 —                                                                                                                                        | i i                                                                                                                                                                                                           |  |  |  |  |  |  |  |
|     | is the sole "current land own<br>是唯一的「現行土地擁有」                                                                                                          | er"#& (please proceed to Part 6 and attach documentary proof of ownership).<br>\ _ #& (請繼續填寫第 6 部分,並夾附業權證明文件)。                                                                                                |  |  |  |  |  |  |  |
|     | is one of the "current land owners" <sup>#&amp;</sup> (please attach documentary proof of ownership).<br>是其中一名「現行土地擁有人」 <sup>#&amp;</sup> (請夾附業權證明文件)。 |                                                                                                                                                                                                               |  |  |  |  |  |  |  |
|     | 並不是「現行土地擁有人」"。                                                                                                                                         |                                                                                                                                                                                                               |  |  |  |  |  |  |  |
|     | The application site is entire 申請地點完全位於政府土地                                                                                                            | y on Government land (please proceed to Part 6).<br>也上(請繼續填寫第 6 部分)。                                                                                                                                          |  |  |  |  |  |  |  |
| 5.  | Statement on Owner's                                                                                                                                   | Consent/Netification                                                                                                                                                                                          |  |  |  |  |  |  |  |
| J.  | 就土地擁有人的同意/通知土地擁有人的陳述                                                                                                                                   |                                                                                                                                                                                                               |  |  |  |  |  |  |  |
| (a) | application involves a total                                                                                                                           | ord(s) of the Land Registry as at01/08/2023 (DD/MM/YYYY), this of1 "current land owner(s)" 日的記錄,這宗申請共牽現行土地擁有人」"。                                                                                              |  |  |  |  |  |  |  |
| (b) | The applicant 申請人 —                                                                                                                                    |                                                                                                                                                                                                               |  |  |  |  |  |  |  |
|     |                                                                                                                                                        | of1 "current land owner(s)".                                                                                                                                                                                  |  |  |  |  |  |  |  |
|     | 已取得                                                                                                                                                    | 名「現行土地擁有人」"的同意。                                                                                                                                                                                               |  |  |  |  |  |  |  |
|     | Details of consent of                                                                                                                                  | current land owner(s)" ** obtained 取得「現行土地擁有人」 ** 同意的詳情                                                                                                                                                       |  |  |  |  |  |  |  |
|     | No. of 'Current Land Owner(s)' 「現行土地擁有人」數目  Lot number/address of premises as shown in the record of the Land (DD/MM/YYYY) 取得同意的日期 (日/月/年)             |                                                                                                                                                                                                               |  |  |  |  |  |  |  |
|     | 1 Lo                                                                                                                                                   | ts No. 1212 S.B RP and 1212 S.C ss. 3 RP in DD115 26/07/2023                                                                                                                                                  |  |  |  |  |  |  |  |
|     |                                                                                                                                                        |                                                                                                                                                                                                               |  |  |  |  |  |  |  |
|     | 2                                                                                                                                                      |                                                                                                                                                                                                               |  |  |  |  |  |  |  |
|     | (Please use separate sheets if the space of any box above is insufficient. 如上列任何方格的空間不足,諸另直說明)                                                         |                                                                                                                                                                                                               |  |  |  |  |  |  |  |