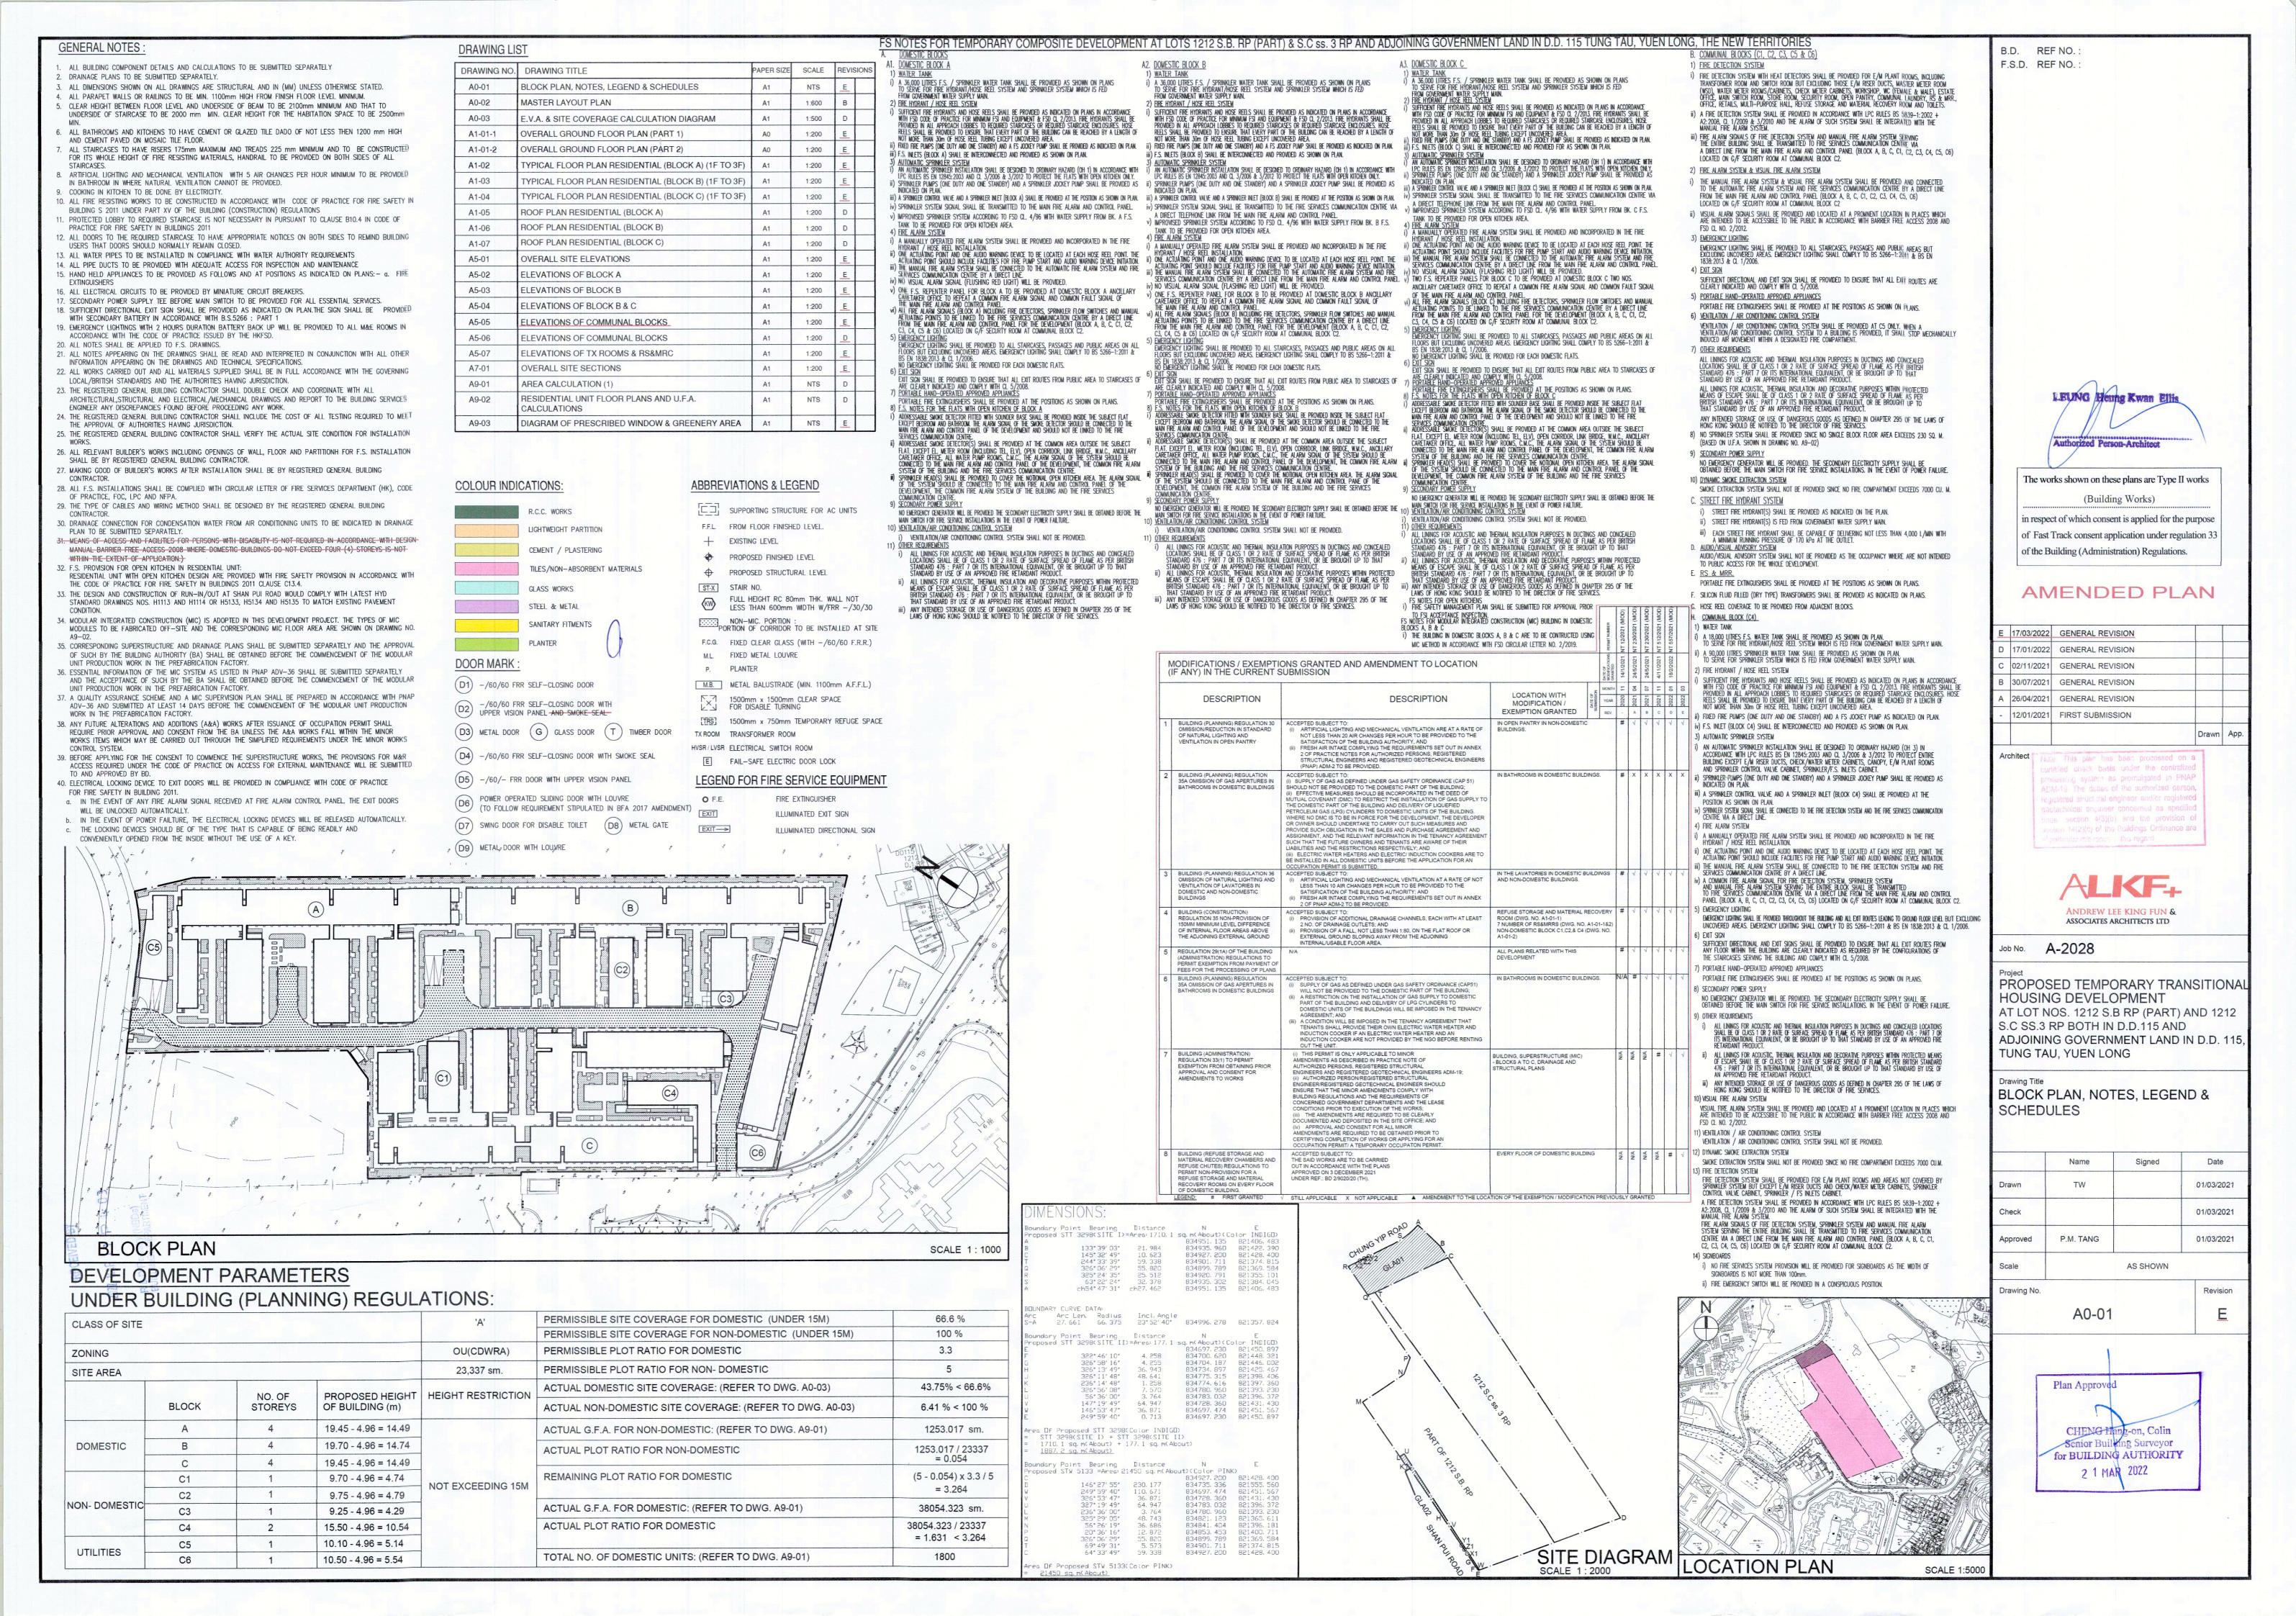

### 3. Application Site 申請地點

(a) Full address / location / demarcation district and lot number (if applicable) 詳細地址/地點/丈量約份及地段號碼(如適用)

Lots 1212 S.B RP (part) and 1212 S.C ss.3 RP in DD 115 and the adjoining Government Land in Tung Tau, Yuen Long

(b) Site area and/or gross floor area involved 涉及的地盤面積及/或總樓面面 積

☑Site area 地盤面積 23,337 sq.m 平方米☑About 約

▼Gross floor area 總樓面面積 39,307.34 sq.m 平方米口About 約

(c) Area of Government land included (if any)
所包括的政府土地面積(倘有)

1,870 sq.m 平方米 ■About 約

| (d) | statutory plan(s) 有關法定圖則的名稱及編號  Approved Nam Sang Wai Outline Zoning Plan No. S/YL-NSW/8                                                               |                                                                                                                                                                                                               |  |  |  |  |  |  |  |
|-----|--------------------------------------------------------------------------------------------------------------------------------------------------------|---------------------------------------------------------------------------------------------------------------------------------------------------------------------------------------------------------------|--|--|--|--|--|--|--|
| (e) | Land use zone(s) involved<br>涉及的土地用途地帶                                                                                                                 | "Other Specified Uses" annotated "Comprehensive Development to include Wetland Restoration Area"                                                                                                              |  |  |  |  |  |  |  |
| (f) | Current use(s)<br>現時用途                                                                                                                                 | Transitional Housing Development  (If there are any Government, institution or community facilities, please illustrate on plan and specify the use and gross floor area) (如有任何政府、機構或社區設施,請在圖則上顯示,並註明用途及總樓面面積) |  |  |  |  |  |  |  |
| 4.  | "Current Land Owne                                                                                                                                     | r" of Application Site 申請地點的「現行土地擁有人」                                                                                                                                                                         |  |  |  |  |  |  |  |
| The | applicant 申請人 —                                                                                                                                        | i i                                                                                                                                                                                                           |  |  |  |  |  |  |  |
|     | is the sole "current land own<br>是唯一的「現行土地擁有」                                                                                                          | er"#& (please proceed to Part 6 and attach documentary proof of ownership).<br>\ _ #& (請繼續填寫第 6 部分,並夾附業權證明文件)。                                                                                                |  |  |  |  |  |  |  |
|     | is one of the "current land owners" <sup>#&amp;</sup> (please attach documentary proof of ownership).<br>是其中一名「現行土地擁有人」 <sup>#&amp;</sup> (請夾附業權證明文件)。 |                                                                                                                                                                                                               |  |  |  |  |  |  |  |
|     | 並不是「現行土地擁有人」"。                                                                                                                                         |                                                                                                                                                                                                               |  |  |  |  |  |  |  |
|     | The application site is entire 申請地點完全位於政府土地                                                                                                            | y on Government land (please proceed to Part 6).<br>也上(請繼續填寫第 6 部分)。                                                                                                                                          |  |  |  |  |  |  |  |
| 5.  | Statement on Owner's                                                                                                                                   | Consent/Netification                                                                                                                                                                                          |  |  |  |  |  |  |  |
| J.  | 就土地擁有人的同意/通知土地擁有人的陳述                                                                                                                                   |                                                                                                                                                                                                               |  |  |  |  |  |  |  |
| (a) | application involves a total                                                                                                                           | ord(s) of the Land Registry as at01/08/2023 (DD/MM/YYYY), this of1 "current land owner(s)" 日的記錄,這宗申請共牽現行土地擁有人」"。                                                                                              |  |  |  |  |  |  |  |
| (b) | The applicant 申請人 —                                                                                                                                    |                                                                                                                                                                                                               |  |  |  |  |  |  |  |
|     |                                                                                                                                                        | of1 "current land owner(s)".                                                                                                                                                                                  |  |  |  |  |  |  |  |
|     | 已取得                                                                                                                                                    | 名「現行土地擁有人」"的同意。                                                                                                                                                                                               |  |  |  |  |  |  |  |
|     | Details of consent of                                                                                                                                  | current land owner(s)" ** obtained 取得「現行土地擁有人」 ** 同意的詳情                                                                                                                                                       |  |  |  |  |  |  |  |
|     | No. of 'Current Land Owner(s)' 「現行土地擁有人」數目  Lot number/address of premises as shown in the record of the Land (DD/MM/YYYY) 取得同意的日期 (日/月/年)             |                                                                                                                                                                                                               |  |  |  |  |  |  |  |
|     | 1 Lo                                                                                                                                                   | ts No. 1212 S.B RP and 1212 S.C ss. 3 RP in DD115 26/07/2023                                                                                                                                                  |  |  |  |  |  |  |  |
|     |                                                                                                                                                        |                                                                                                                                                                                                               |  |  |  |  |  |  |  |
|     | 2                                                                                                                                                      |                                                                                                                                                                                                               |  |  |  |  |  |  |  |
|     | (Please use separate sheets if the space of any box above is insufficient. 如上列任何方格的空間不足,諸另直說明)                                                         |                                                                                                                                                                                                               |  |  |  |  |  |  |  |