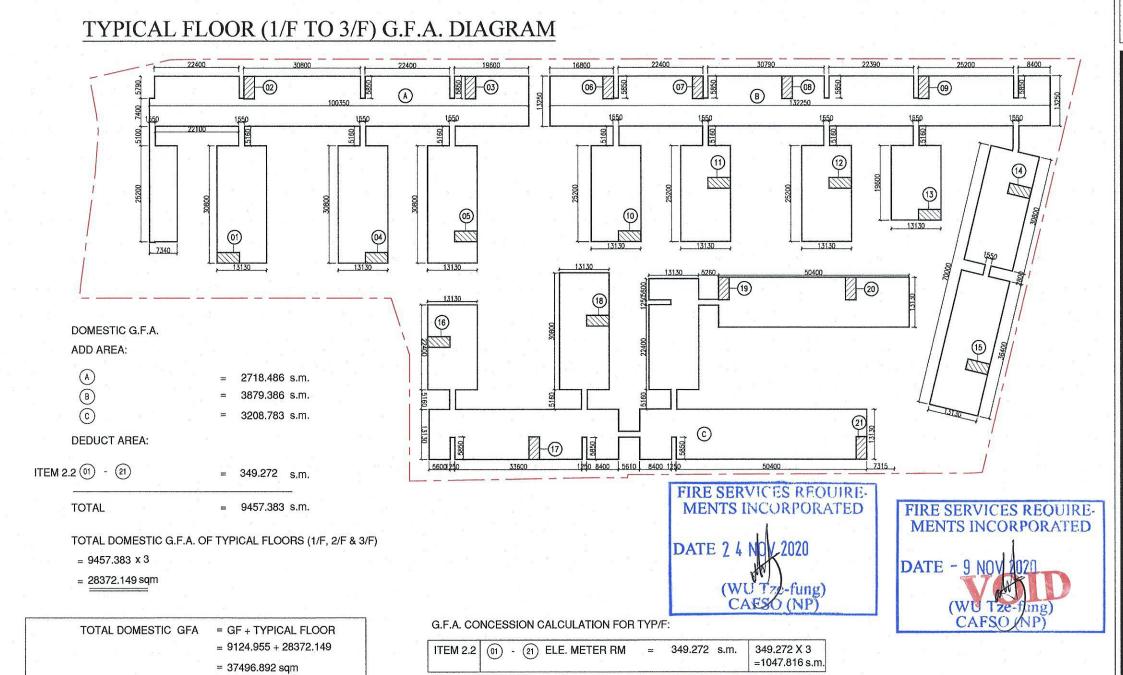

(b) Site area and/or gross floor area involved 涉及的地盤面積及/或總樓面面 積

☑Site area 地盤面積 23,337 sq.m 平方米☑About 約

▼Gross floor area 總樓面面積 39,307.34 sq.m 平方米口About 約

(c) Area of Government land included (if any)
所包括的政府土地面積(倘有)