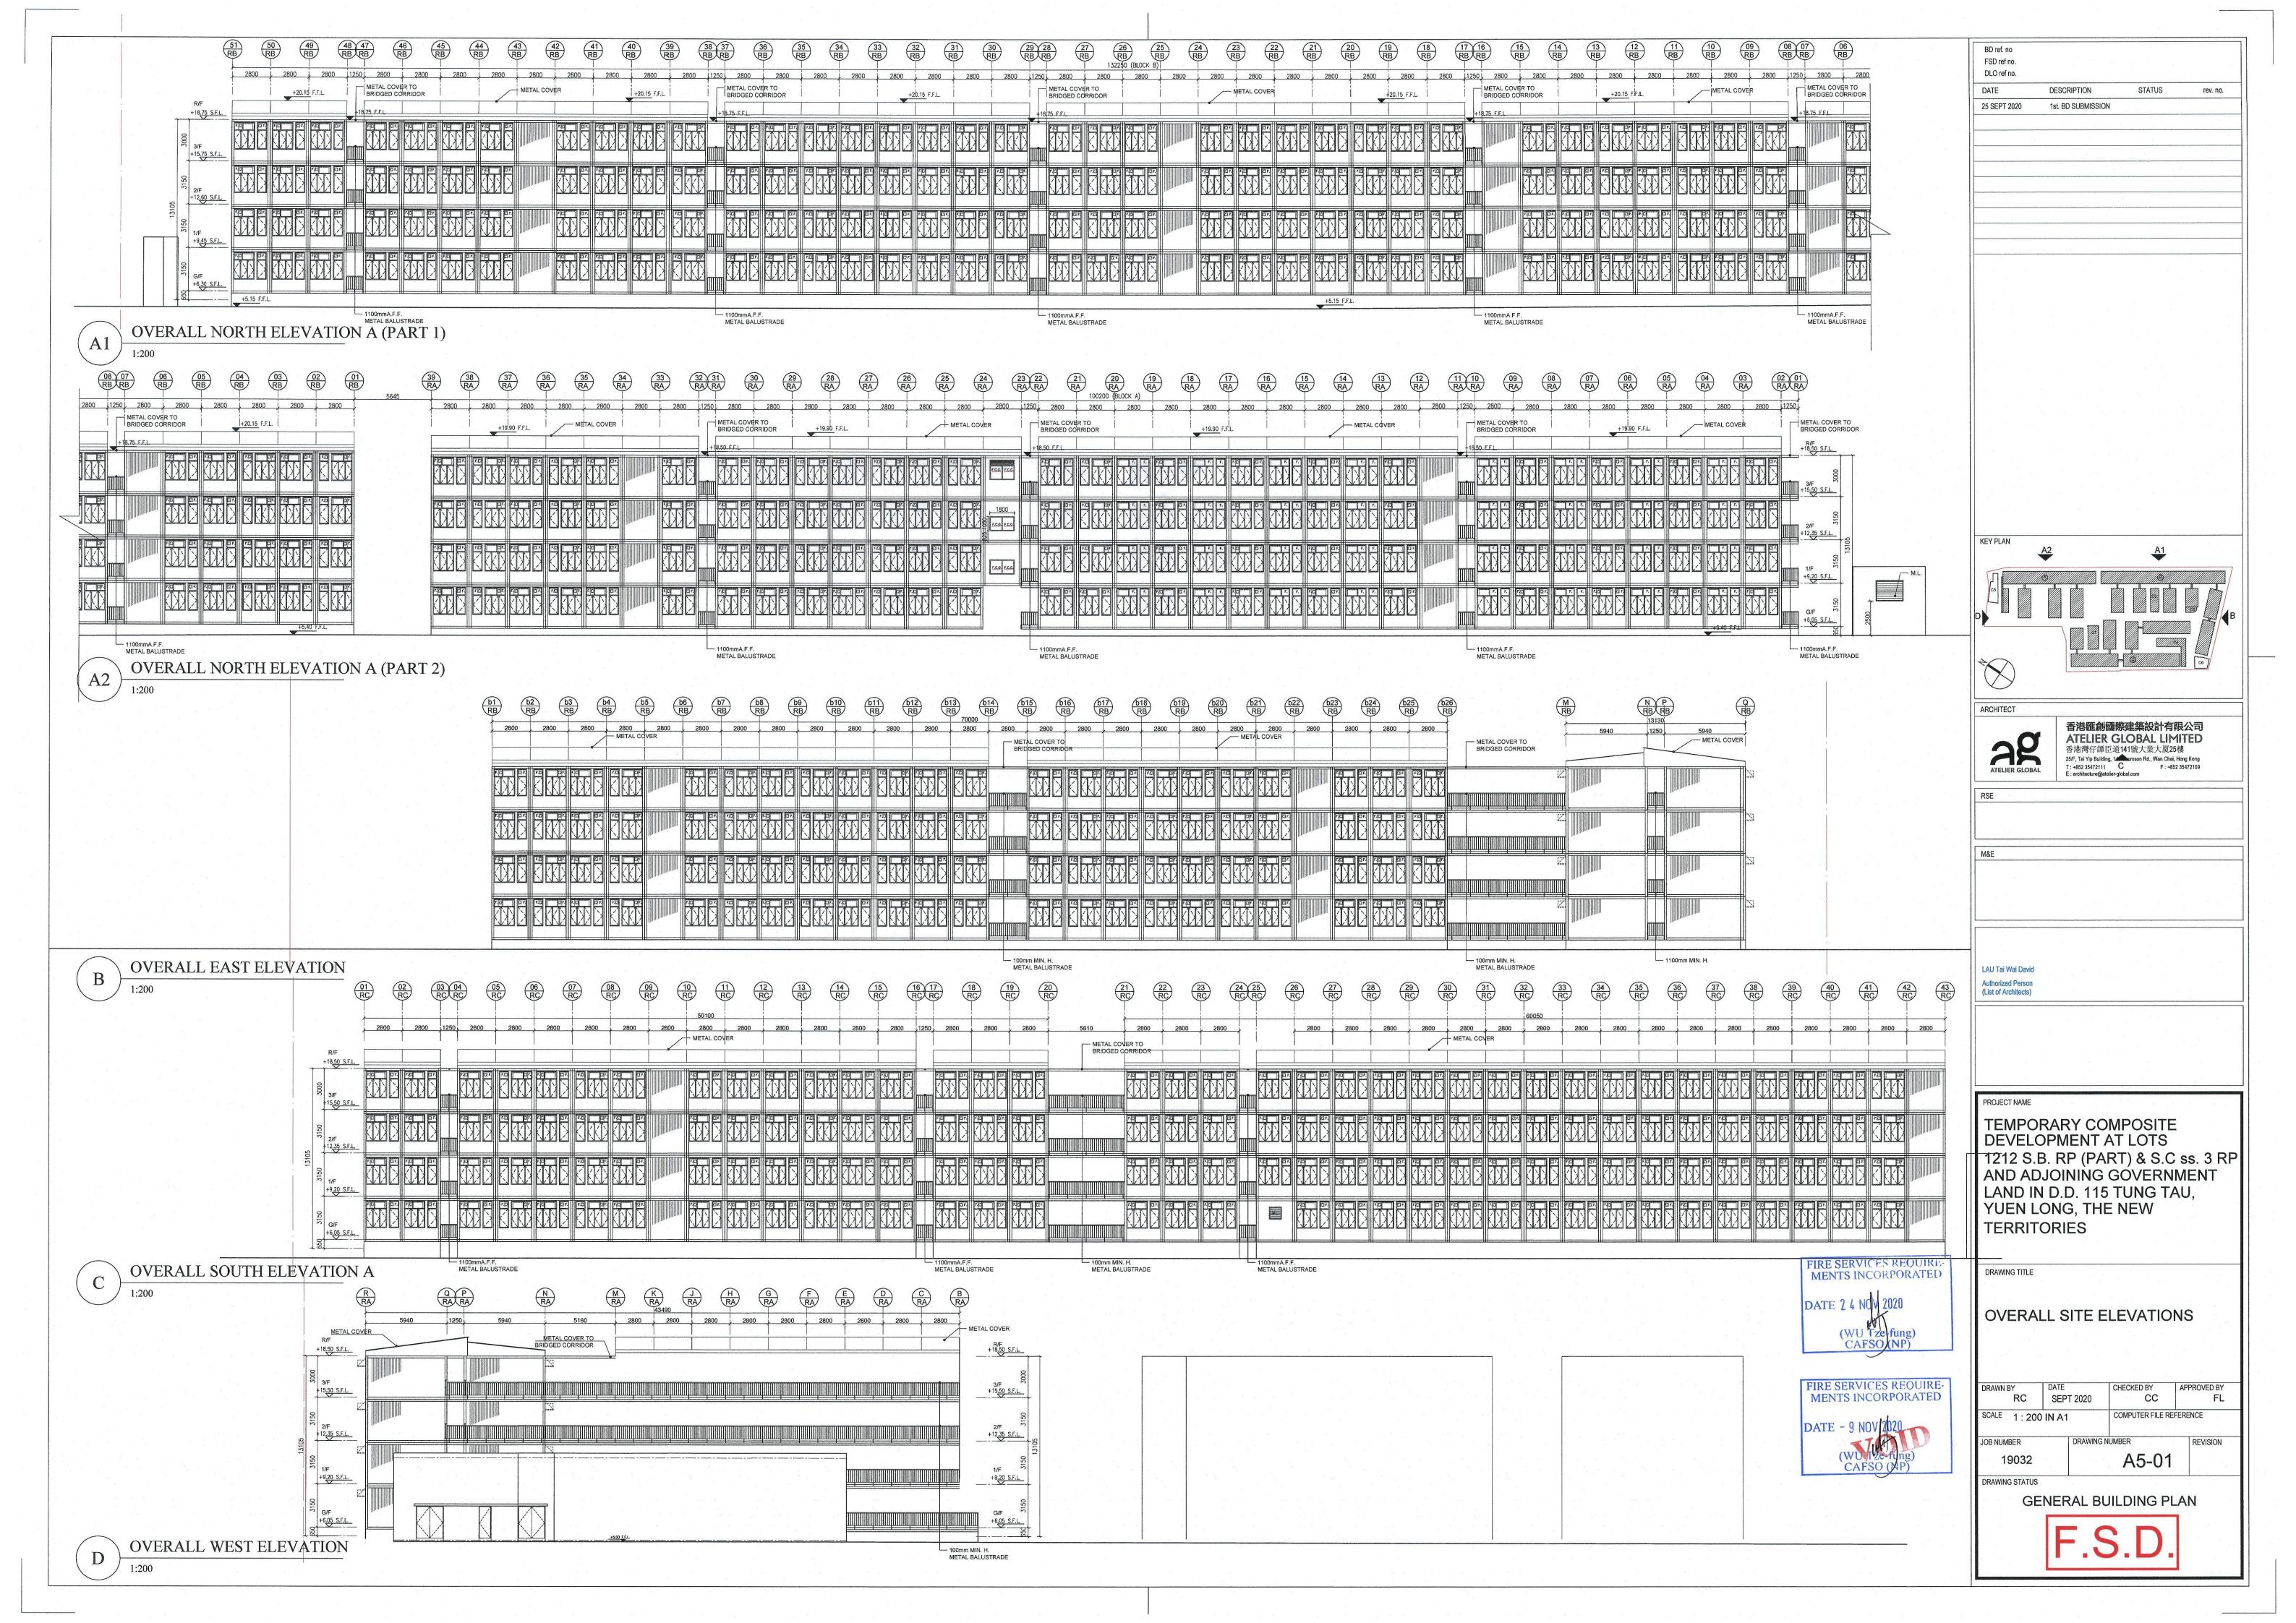

T D, ST-1 TO ST-7, EM01 TO EM05

ARE SHOWN IN DWG NO. A9-02

IMPOSED LOAD - PLANT ROOMS = 7.5 kpa

- DOMESTIC = 2.0 kpa - STAIRCASE = 3.0 kpa

FSD ref no. DLO ref no. 1st. BD SUBMISSION ARCHITECT ATELIER GLOBAL LIMITED 香港灣仔譚臣道141號大業大厦25樓 25/F, Tei Yip Building, 141 Thomson Rd., Wan Chai, Hong Kong T: +852 35472111 F: +852 35472109 LAU Tai Wai David Authorized Person (List of Architects) PROJECT NAME TEMPORARY COMPOSITE DEVELOPMENT AT LOTS 1212 S.B. RP (PART) & S.C ss. 3 RP AND ADJOINING GOVERNMENT LAND IN D.D. 115 TUNG TAU, YUEN LONG, THE NEW **TERRITORIES** DRAWING TITLE TYPICAL FLOOR PLAN RESIDENTIAL (BLOCK A) APPROVED BY CC RC SEPT 2020 SCALE 1: 200 IN A1 COMPUTER FILE REFERENCE

JOB NUMBER

A1-02 DRAWING STATUS GENERAL BUILDING PLAN

FIRE SERVICES REQUIRE-MENTS INCORPORATED





























| rkuv.                                                                                                                                                                                                                             | ISIONS OF E.   | ALI DC   | OK / EXII R         |                                        |        | M OR STOREY       |                                                  | T                        |                                          |              |                                       | <del> </del>  |                                              | <del></del>  |                          | DISC               | HARG              | E VALUES                    | OF REQU          | JIR |
|------------------------------------------------------