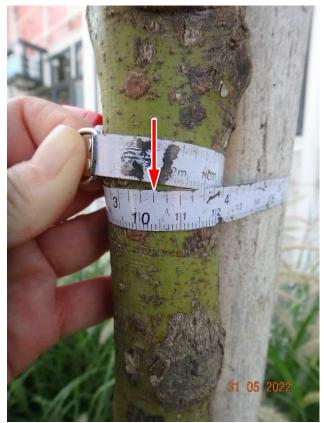

| Terminalia mantaly 'Tricolor'   | 錦葉欖仁         | 29       | 1.5              | 3                  | 1              | C43                     |
| Lot                                   | Terminalia mantaly 'Tricolor'   | 錦葉欖仁         | 32       | 1.5              | 3                  | 1              | C44                     |
| Lot                                   | Terminalia mantaly 'Tricolor'   | 錦葉欖仁         | 34       | 1.5              | 3                  | 1              | C45                     |







C1 - Cinnamomum burmannii - Ground



C1 - Cinnamomum burmannii - 31 mm DBH



C2 - Cinnamomum burmannii - Overview



C2 - Cinnamomum burmannii - Ground



C2 - Cinnamomum burmannii - 35mm DBH



C3 - Cinnamomum burmannii - Overview



C3 - Cinnamomum burmannii - Ground







C4 - Cinnamomum burmannii - Overview



C4 - Cinnamomum burmannii - Ground



C4 - Cinnamomum burmannii - 35mm DBH



C5 - Cinnamomum burmannii - Overview



C5 - Cinnamomum burmannii - Ground



C5 - Cinnamomum burmannii - 43mm DBH



C6 - Cinnamomum burmannii - Overview



C6 - Cinnamomum burmannii - Ground



C6 - Cinnamomum burmannii - 37mm DBH



C7 - Cinnamomum burmannii - Overview



C7 - Cinnamomum burmannii - Ground



C7 - Cinnamomum burmannii - 40mm DBH



C8 - Cinnamomum burmannii - Overview



C8 - Cinnamomum burmannii - Ground



C8 - Cinnamomum burmannii - 36mm DBH











C10 - Cinnamomum burmannii - Overview



C10 - Cinnamomum burmannii - Ground



C10 - Cinnamomum burmannii - 34mm DBH



C11 - Cinnamomum camphora - Overview



C11 - Cinnamomum camphora - Ground