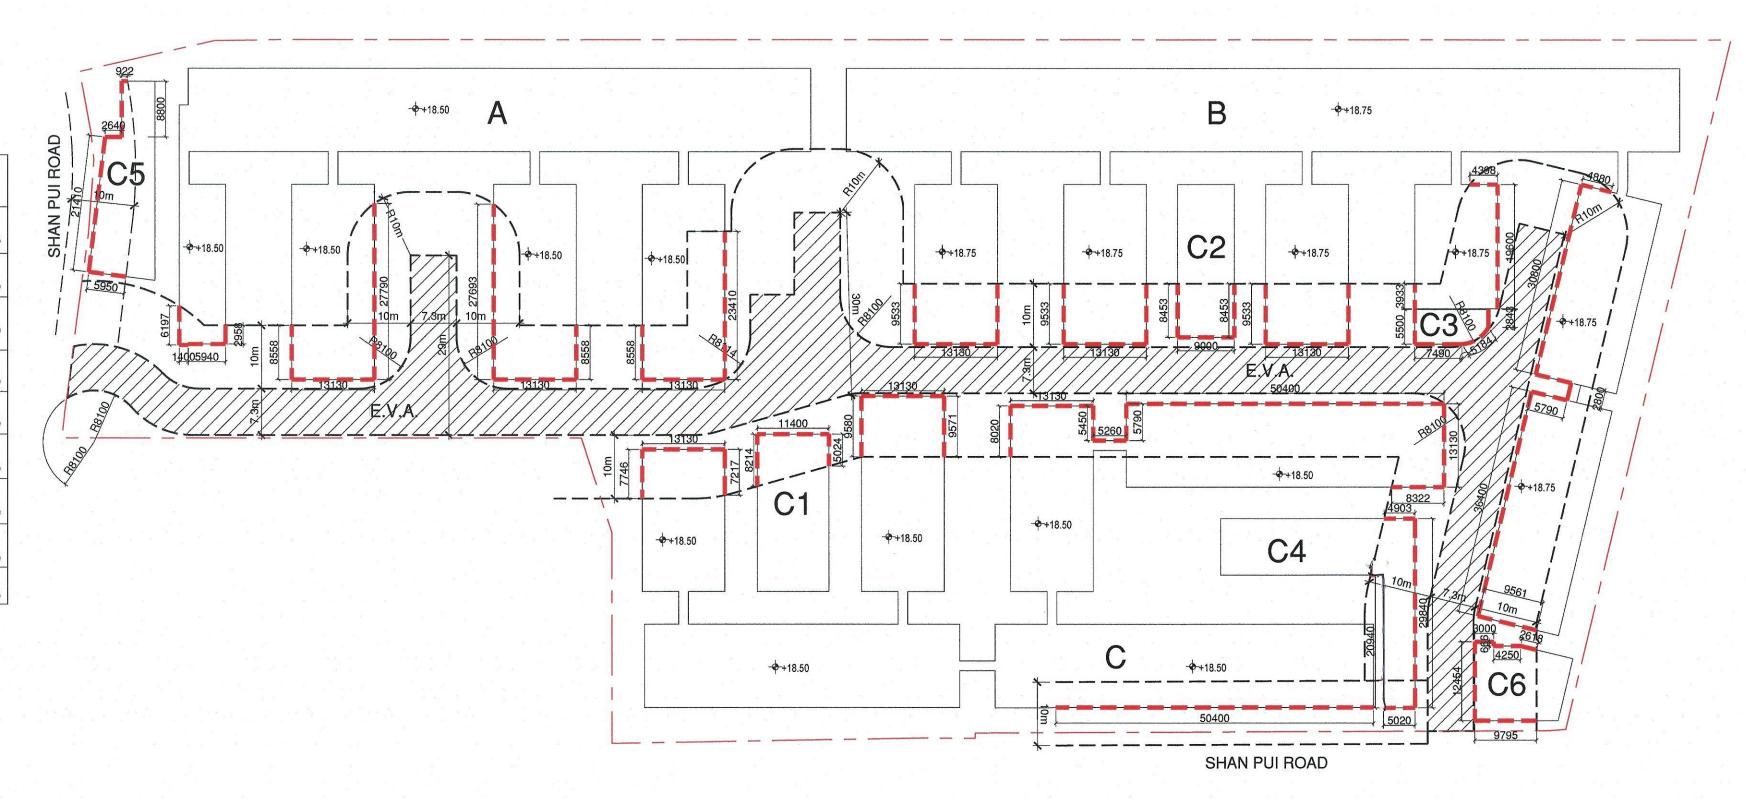

### 3. Application Site 申請地點

(a) Full address / location / demarcation district and lot number (if applicable) 詳細地址/地點/丈量約份及地段號碼(如適用)

Lots 1212 S.B RP (part) and 1212 S.C ss.3 RP in DD 115 and the adjoining Government Land in Tung Tau, Yuen Long

(b) Site area and/or gross floor area involved 涉及的地盤面積及/或總樓面面 積

☑Site area 地盤面積 23,337 sq.m 平方米☑About 約

▼Gross floor area 總樓面面積 39,307.34 sq.m 平方米口About 約

(c) Area of Government land included (if any)
所包括的政府土地面積(倘有)

1,870 sq.m 平方米 ■About 約

| (d) | statutory plan(s) 有關法定圖則的名稱及編號  Approved Nam Sang Wai Outline Zoning Plan No. S/YL-NSW/8                                                               |                                                                                                                                                                                                               |  |  |  |  |  |  |  |
|-----|--------------------------------------------------------------------------------------------------------------------------------------------------------|---------------------------------------------------------------------------------------------------------------------------------------------------------------------------------------------------------------|--|--|--|--|--|--|--|
| (e) | Land use zone(s) involved<br>涉及的土地用途地帶                                                                                                                 | "Other Specified Uses" annotated "Comprehensive Development to include Wetland Restoration Area"                                                                                                              |  |  |  |  |  |  |  |
| (f) | Current use(s)<br>現時用途                                                                                                                                 | Transitional Housing Development  (If there are any Government, institution or community facilities, please illustrate on plan and specify the use and gross floor area) (如有任何政府、機構或社區設施,請在圖則上顯示,並註明用途及總樓面面積) |  |  |  |  |  |  |  |
| 4.  | "Current Land Owne                                                                                                                                     | r" of Application Site 申請地點的「現行土地擁有人」                                                                                                                                                                         |  |  |  |  |  |  |  |
| The | applicant 申請人 —                                                                                                                                        | i i                                                                                                                                                                                                           |  |  |  |  |  |  |  |
|     | is the sole "current land own<br>是唯一的「現行土地擁有」                                                                                                          | er"#& (please proceed to Part 6 and attach documentary proof of ownership).<br>\ _ #& (請繼續填寫第 6 部分,並夾附業權證明文件)。                                                                                                |  |  |  |  |  |  |  |
|     | is one of the "current land owners" <sup>#&amp;</sup> (please attach documentary proof of ownership).<br>是其中一名「現行土地擁有人」 <sup>#&amp;</sup> (請夾附業權證明文件)。 |                                                                                                                                                                                                               |  |  |  |  |  |  |  |
|     | 並不是「現行土地擁有人」"。                                                                                                                                         |                                                                                                                                                                                                               |  |  |  |  |  |  |  |
|     | The application site is entire 申請地點完全位於政府土地                                                                                                            | y on Government land (please proceed to Part 6).<br>也上(請繼續填寫第 6 部分)。                                                                                                                                          |  |  |  |  |  |  |  |
| 5.  | Statement on Owner's                                                                                                                                   | Consent/Netification                                                                                                                                                                                          |  |  |  |  |  |  |  |
| J.  | 就土地擁有人的同意/通知土地擁有人的陳述                                                                                                                                   |                                                                                                                                                                                                               |  |  |  |  |  |  |  |
| (a) | application involves a total                                                                                                                           | ord(s) of the Land Registry as at01/08/2023 (DD/MM/YYYY), this of1 "current land owner(s)" 日的記錄,這宗申請共牽現行土地擁有人」"。                                                                                              |  |  |  |  |  |  |  |
| (b) | The applicant 申請人 —                                                                                                                                    |                                                                                                                                                                                                               |  |  |  |  |  |  |  |
|     |                                                                                                                                                        | of1 "current land owner(s)".                                                                                                                                                                                  |  |  |  |  |  |  |  |
|     | 已取得                                                                                                                                                    | 名「現行土地擁有人」"的同意。                                                                                                                                                                                               |  |  |  |  |  |  |  |
|     | Details of consent of                                                                                                                                  | current land owner(s)" ** obtained 取得「現行土地擁有人」 ** 同意的詳情                                                                                                                                                       |  |  |  |  |  |  |  |
|     | No. of 'Current Land Owner(s)' 「現行土地擁有人」數目  Lot number/address of premises as shown in the record of the Land (DD/MM/YYYY) 取得同意的日期 (日/月/年)             |                                                                                                                                                                                                               |  |  |  |  |  |  |  |
|     | 1 Lo                                                                                                                                                   | ts No. 1212 S.B RP and 1212 S.C ss. 3 RP in DD115 26/07/2023                                                                                                                                                  |  |  |  |  |  |  |  |
|     |                                                                                                                                                        |                                                                                                                                                                                                               |  |  |  |  |  |  |  |
|     | 2                                                                                                                                                      |                                                                                                                                                                                                               |  |  |  |  |  |  |  |
|     | (Please use separate sheets if the space of any box above is insufficient. 如上列任何方格的空間不足,諸另直說明)                                                         |                                                                                                                                                                                                               |  |  |  |  |  |  |  |