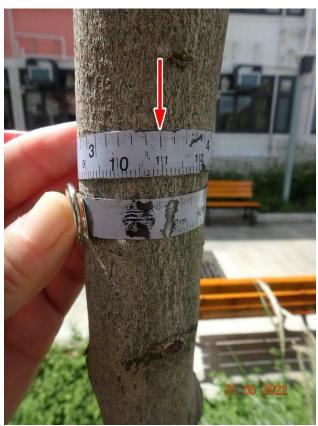

1.5              | 2.5                | 1              | C42                     |
| Lot                                   | Terminalia mantaly 'Tricolor'   | 錦葉欖仁         | 29       | 1.5              | 3                  | 1              | C43                     |
| Lot                                   | Terminalia mantaly 'Tricolor'   | 錦葉欖仁         | 32       | 1.5              | 3                  | 1              | C44                     |
| Lot                                   | Terminalia mantaly 'Tricolor'   | 錦葉欖仁         | 34       | 1.5              | 3                  | 1              | C45                     |







C1 - Cinnamomum burmannii - Ground



C1 - Cinnamomum burmannii - 31 mm DBH



C2 - Cinnamomum burmannii - Overview



C2 - Cinnamomum burmannii - Ground



C2 - Cinnamomum burmannii - 35mm DBH



C3 - Cinnamomum burmannii - Overview



C3 - Cinnamomum burmannii - Ground







C4 - Cinnamomum burmannii - Overview



C4 - Cinnamomum burmannii - Ground



C4 - Cinnamomum burmannii - 35mm DBH



C5 - Cinnamomum burmannii - Overview



C5 - Cinnamomum burmannii - Ground



C5 - Cinnamomum burmannii - 43mm DBH



C6 - Cinnamomum burmannii - Overview



C6 - Cinnamomum burmannii - Ground



C6 - Cinnamomum burmannii - 37mm DBH



C7 - Cinnamomum burmannii - Overview



C7 - Cinnamomum burmannii - Ground



C7 - Cinnamomum burmannii - 40mm DBH



C8 - Cinnamomum burmannii - Overview



C8 - Cinnamomum burmannii - Ground



C8 - Cinnamomum burmannii - 36mm DBH











C10 - Cinnamomum burmannii - Overview



C10 - Cinnamomum burmannii - Ground