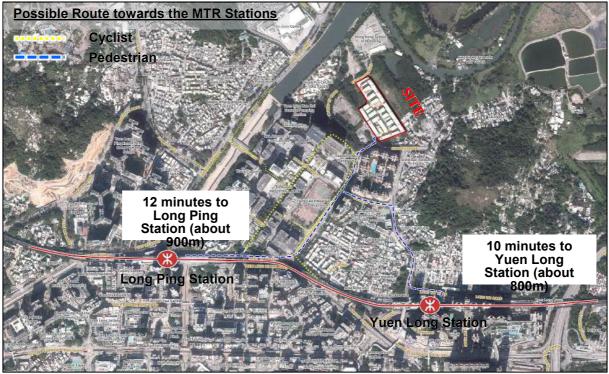

### 3. Application Site 申請地點

(a) Full address / location / demarcation district and lot number (if applicable) 詳細地址/地點/丈量約份及地段號碼(如適用)

Lots 1212 S.B RP (part) and 1212 S.C ss.3 RP in DD 115 and the adjoining Government Land in Tung Tau, Yuen Long