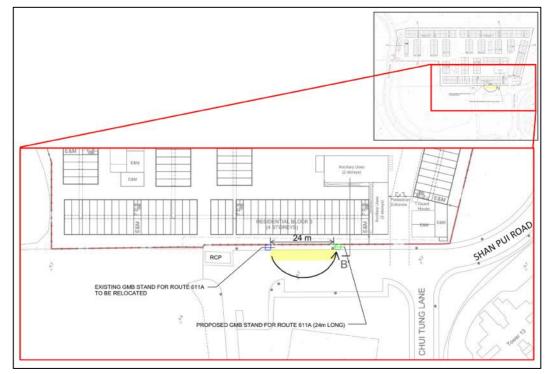

### 3. Application Site 申請地點

(a) Full address / location / demarcation district and lot number (if applicable) 詳細地址/地點/丈量約份及地段號碼(如適用)

Lots 1212 S.B RP (part) and 1212 S.C ss.3 RP in DD 115 and the adjoining Government Land in Tung Tau, Yuen Long

(b) Site area and/or gross floor area involved 涉及的地盤面積及/或總樓面面 積

☑Site area 地盤面積 23,337 sq.m 平方米☑About 約

▼Gross floor area 總樓面面積 39,307.34 sq.m 平方米口About 約

(c) Area of Government land included (if any)
所包括的政府土地面積(倘有)