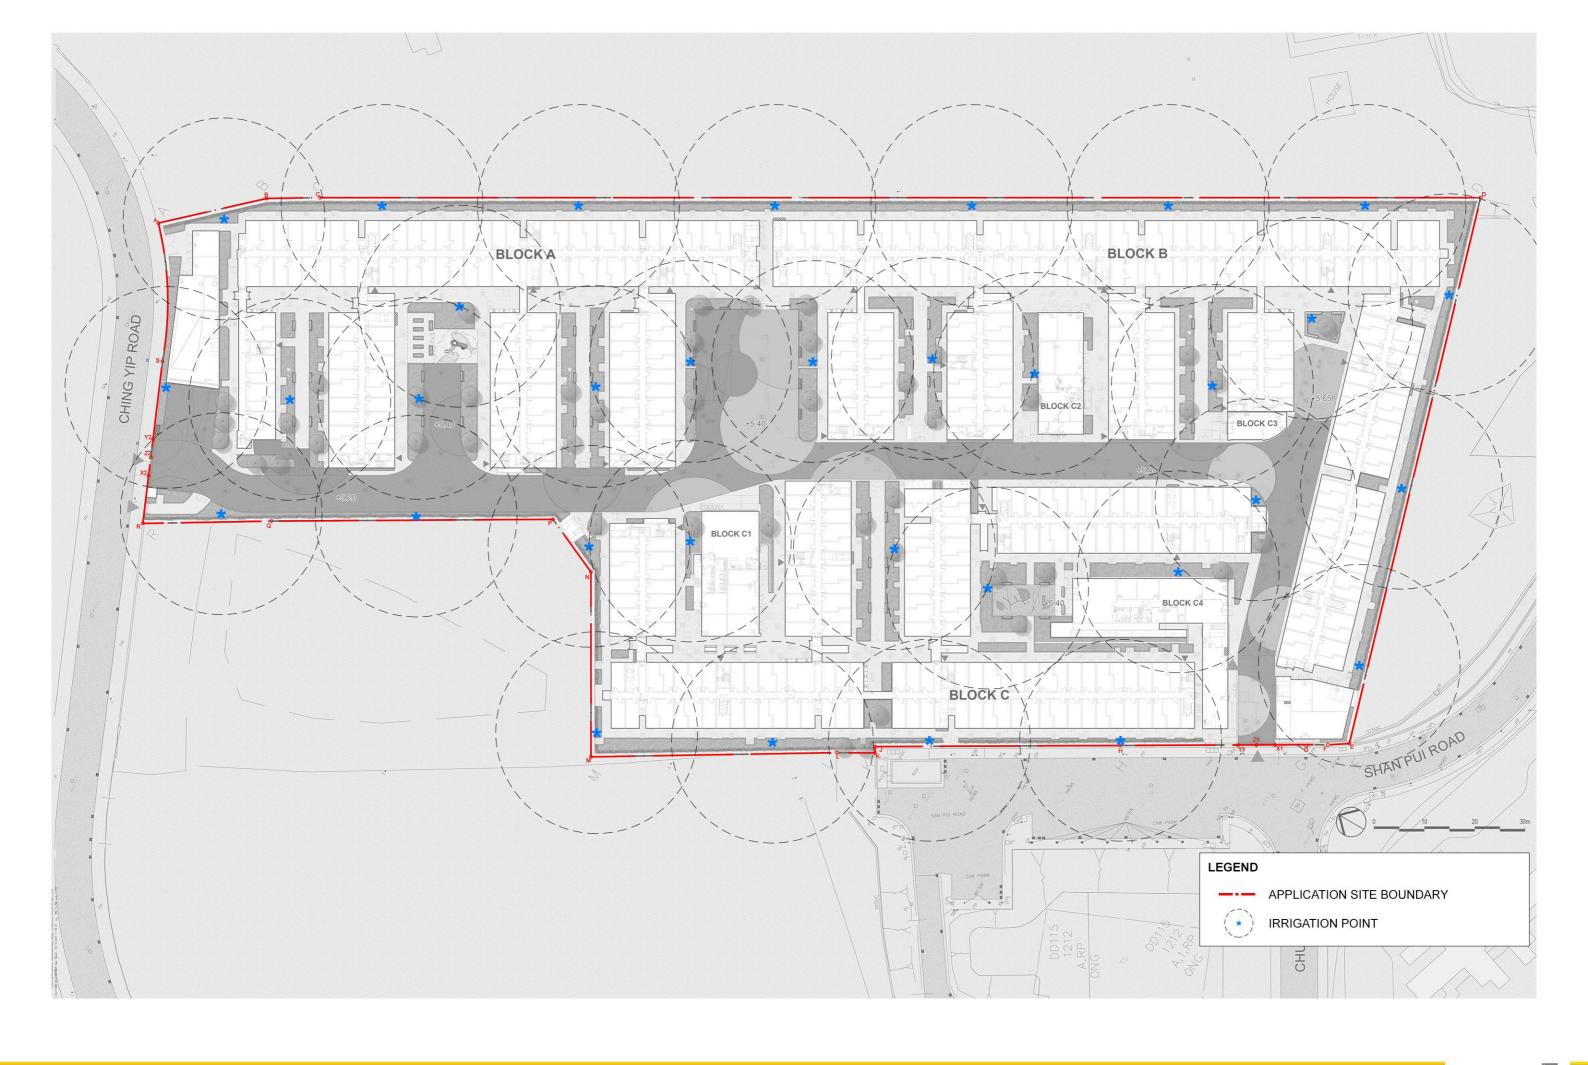

### 3. Application Site 申請地點

(a) Full address / location / demarcation district and lot number (if applicable) 詳細地址/地點/丈量約份及地段號碼(如適用)

Lots 1212 S.B RP (part) and 1212 S.C ss.3 RP in DD 115 and the adjoining Government Land in Tung Tau, Yuen Long

(b) Site area and/or gross floor area involved 涉及的地盤面積及/或總樓面面 積

☑Site area 地盤面積 23,337 sq.m 平方米☑About 約

▼Gross floor area 總樓面面積 39,307.34 sq.m 平方米口About 約

(c) Area of Government land included (if any)
所包括的政府土地面積(倘有)

1,870 sq.m 平方米 ■About 約

| (d) | statutory plan(s) 有關法定圖則的名稱及編號  Approved Nam Sang Wai Outline Zoning Plan No. S/YL-NSW/8                                                               |                                                                                                                                                                                                               |  |  |  |  |  |  |  |
|-----|--------------------------------------------------------------------------------------------------------------------------------------------------------|---------------------------------------------------------------------------------------------------------------------------------------------------------------------------------------------------------------|--|--|--|--|--|--|--|
| (e) | Land use zone(s) involved<br>涉及的土地用途地帶                                                                                                                 | "Other Specified Uses" annotated "Comprehensive Development to include Wetland Restoration Area"                                                                                                              |  |  |  |  |  |  |  |
| (f) | Current use(s)<br>現時用途                                                                                                                                 | Transitional Housing Development  (If there are any Government, institution or community facilities, please illustrate on plan and specify the use and gross floor area) (如有任何政府、機構或社區設施,請在圖則上顯示,並註明用途及總樓面面積) |  |  |  |  |  |  |  |
| 4.  | "Current Land Owne                                                                                                                                     | r" of Application Site 申請地點的「現行土地擁有人」                                                                                                                                                                         |  |  |  |  |  |  |  |
| The | applicant 申請人 —                                                                                                                                        | i i                                                                                                                                                                                                           |  |  |  |  |  |  |  |
|     | is the sole "current land own<br>是唯一的「現行土地擁有」                                                                                                          | er"#& (please proceed to Part 6 and attach documentary proof of ownership).<br>\ _ #& (請繼續填寫第 6 部分,並夾附業權證明文件)。                                                                                                |  |  |  |  |  |  |  |
|     | is one of the "current land owners" <sup>#&amp;</sup> (please attach documentary proof of ownership).<br>是其中一名「現行土地擁有人」 <sup>#&amp;</sup> (請夾附業權證明文件)。 |                                                                                                                                                                                                               |  |  |  |  |  |  |  |
|     | 並不是「現行土地擁有人」"。                                                                                                                                         |                                                                                                                                                                                                               |  |  |  |  |  |  |  |
|     | The application site is entire 申請地點完全位於政府土地                                                                                                            | y on Government land (please proceed to Part 6).<br>也上(請繼續填寫第 6 部分)。                                                                                                                                          |  |  |  |  |  |  |  |
| 5.  | Statement on Owner's                                                                                                                                   | Consent/Netification                                                                                                                                                                                          |  |  |  |  |  |  |  |
| J.  | 就土地擁有人的同意/通知土地擁有人的陳述                                                                                                                                   |                                                                                                                                                                                                               |  |  |  |  |  |  |  |
| (a) | application involves a total                                                                                                                           | ord(s) of the Land Registry as at01/08/2023 (DD/MM/YYYY), this of1 "current land owner(s)" 日的記錄,這宗申請共牽現行土地擁有人」"。                                                                                              |  |  |  |  |  |  |  |
| (b) | The applicant 申請人 —                                                                                                                                    |                                                                                                                                                                                                               |  |  |  |  |  |  |  |
|     |                                                                                                                                                        | of1 "current land owner(s)".                                                                                                                                                                                  |  |  |  |  |  |  |  |
|     | 已取得                                                                                                                                                    | 名「現行土地擁有人」"的同意。                                                                                                                                                                                               |  |  |  |  |  |  |  |
|     | Details of consent of                                                                                                                                  | current land owner(s)" ** obtained 取得「現行土地擁有人」 ** 同意的詳情                                                                                                                                                       |  |  |  |  |  |  |  |
|     | No. of 'Current Land Owner(s)' 「現行土地擁有人」數目  Lot number/address of premises as shown in the record of the Land (DD/MM/YYYY) 取得同意的日期 (日/月/年)             |                                                                                                                                                                                                               |  |  |  |  |  |  |  |
|     | 1 Lo                                                                                                                                                   | ts No. 1212 S.B RP and 1212 S.C ss. 3 RP in DD115 26/07/2023                                                                                                                                                  |  |  |  |  |  |  |  |
|     |                                                                                                                                                        |                                                                                                                                                                                                               |  |  |  |  |  |  |  |
|     | 2                                                                                                                                                      |                                                                                                                                                                                                               |  |  |  |  |  |  |  |
|     | (Please use separate sheets if the space of any box above is insufficient. 如上列任何方格的空間不足,諸另直說明)                                                         |                                                                                                                                                                                                               |  |  |  |  |  |  |  |