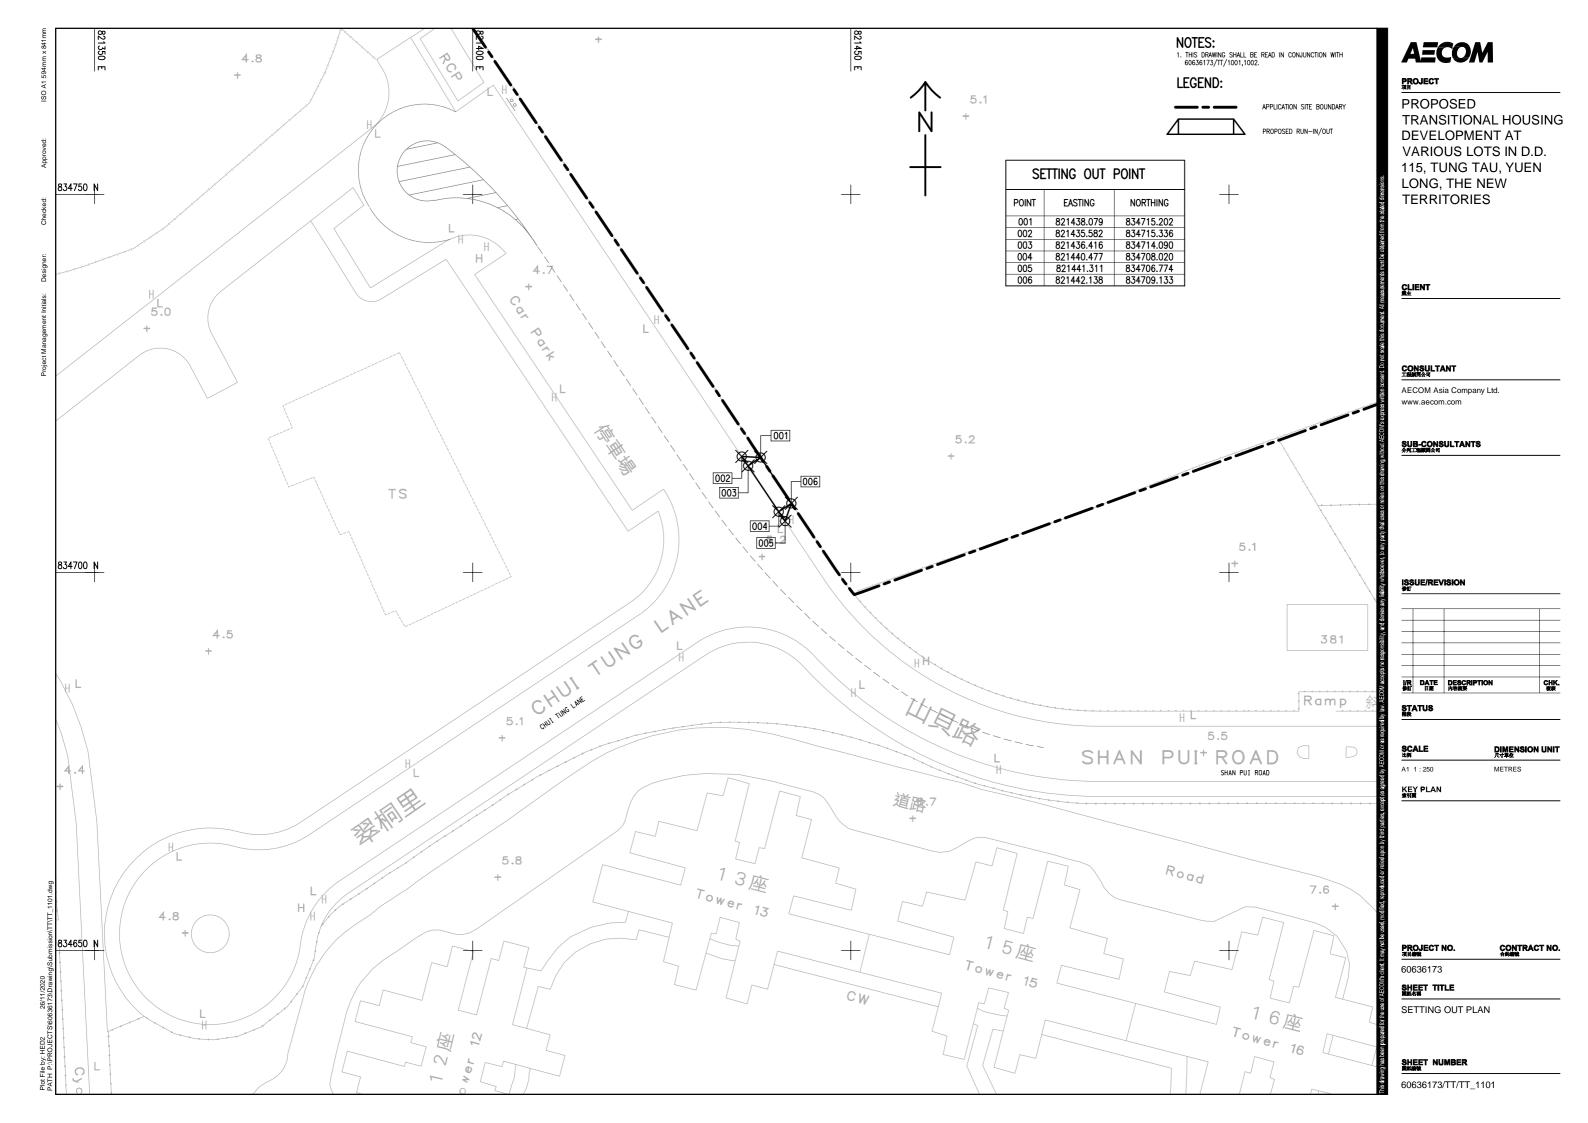

### 3. Application Site 申請地點

(a) Full address / location / demarcation district and lot number (if applicable) 詳細地址/地點/丈量約份及地段號碼(如適用)

Lots 1212 S.B RP (part) and 1212 S.C ss.3 RP in DD 115 and the adjoining Government Land in Tung Tau, Yuen Long

(b) Site area and/or gross floor area involved 涉及的地盤面積及/或總樓面面 積

☑Site area 地盤面積 23,337 sq.m 平方米☑About 約

▼Gross floor area 總樓面面積 39,307.34 sq.m 平方米口About 約

(c) Area of Government land included (if any)
所包括的政府土地面積(倘有)