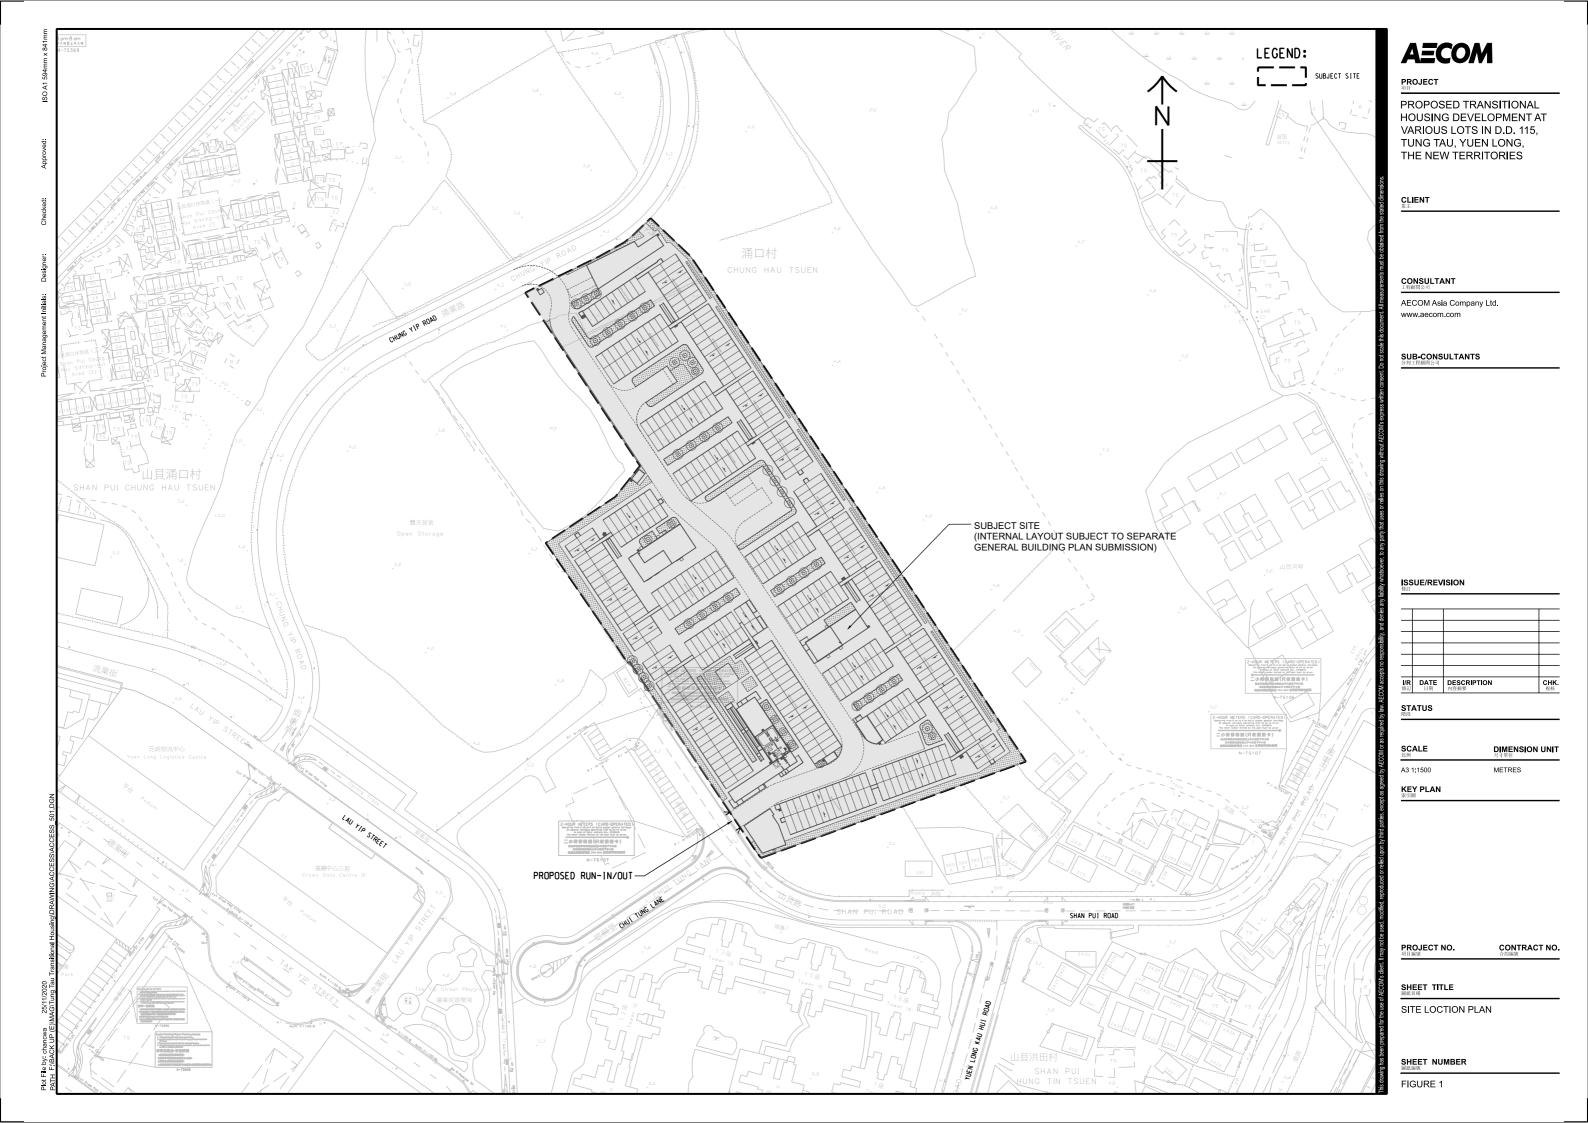

### 3. Application Site 申請地點

(a) Full address / location / demarcation district and lot number (if applicable) 詳細地址/地點/丈量約份及地段號碼(如適用)

Lots 1212 S.B RP (part) and 1212 S.C ss.3 RP in DD 115 and the adjoining Government Land in Tung Tau, Yuen Long

(b) Site area and/or gross floor area involved 涉及的地盤面積及/或總樓面面 積

☑Site area 地盤面積 23,337 sq.m 平方米☑About 約

▼Gross floor area 總樓面面積 39,307.34 sq.m 平方米口About 約

(c) Area of Government land included (if any)
所包括的政府土地面積(倘有)

1,870 sq.m 平方米 ■About 約

| (d) | statutory plan(s) 有關法定圖則的名稱及編號  Approved Nam Sang Wai Outline Zoning Plan No. S/YL-NSW/8                                                               |                                                                                                                                                                                                               |  |  |  |  |  |  |  |
|-----|--------------------------------------------------------------------------------------------------------------------------------------------------------|---------------------------------------------------------------------------------------------------------------------------------------------------------------------------------------------------------------|--|--|--|--|--|--|--|
| (e) | Land use zone(s) involved<br>涉及的土地用途地帶                                                                                                                 | "Other Specified Uses" annotated "Comprehensive Development to include Wetland Restoration Area"                                                                                                              |  |  |  |  |  |  |  |
| (f) | Current use(s)<br>現時用途                                                                                                                                 | Transitional Housing Development  (If there are any Government, institution or community facilities, please illustrate on plan and specify the use and gross floor area) (如有任何政府、機構或社區設施,請在圖則上顯示,並註明用途及總樓面面積) |  |  |  |  |  |  |  |
| 4.  | "Current Land Owne                                                                                                                                     | r" of Application Site 申請地點的「現行土地擁有人」                                                                                                                                                                         |  |  |  |  |  |  |  |
| The | applicant 申請人 —                                                                                                                                        | i i                                                                                                                                                                                                           |  |  |  |  |  |  |  |
|     | is the sole "current land own<br>是唯一的「現行土地擁有」                                                                                                          | er"#& (please proceed to Part 6 and attach documentary proof of ownership).<br>\ _ #& (請繼續填寫第 6 部分,並夾附業權證明文件)。                                                                                                |  |  |  |  |  |  |  |
|     | is one of the "current land owners" <sup>#&amp;</sup> (please attach documentary proof of ownership).<br>是其中一名「現行土地擁有人」 <sup>#&amp;</sup> (請夾附業權證明文件)。 |                                                                                                                                                                                                               |  |  |  |  |  |  |  |
|     | 並不是「現行土地擁有人」"。                                                                                                                                         |                                                                                                                                                                                                               |  |  |  |  |  |  |  |
|     | The application site is entire 申請地點完全位於政府土地                                                                                                            | y on Government land (please proceed to Part 6).<br>也上(請繼續填寫第 6 部分)。                                                                                                                                          |  |  |  |  |  |  |  |
| 5.  | Statement on Owner's                                                                                                                                   | Consent/Netification                                                                                                                                                                                          |  |  |  |  |  |  |  |
| J.  | 就土地擁有人的同意/通知土地擁有人的陳述                                                                                                                                   |                                                                                                                                                                                                               |  |  |  |  |  |  |  |
| (a) | application involves a total                                                                                                                           | ord(s) of the Land Registry as at01/08/2023 (DD/MM/YYYY), this of1 "current land owner(s)" 日的記錄,這宗申請共牽現行土地擁有人」"。                                                                                              |  |  |  |  |  |  |  |
| (b) | The applicant 申請人 —                                                                                                                                    |                                                                                                                                                                                                               |  |  |  |  |  |  |  |
|     |                                                                                                                                                        | of1 "current land owner(s)".                                                                                                                                                                                  |  |  |  |  |  |  |  |
|     | 已取得                                                                                                                                                    | 名「現行土地擁有人」"的同意。                                                                                                                                                                                               |  |  |  |  |  |  |  |
|     | Details of consent of                                                                                                                                  | current land owner(s)" ** obtained 取得「現行土地擁有人」 ** 同意的詳情                                                                                                                                                       |  |  |  |  |  |  |  |
|     | No. of 'Current Land Owner(s)' 「現行土地擁有人」數目  Lot number/address of premises as shown in the record of the Land (DD/MM/YYYY) 取得同意的日期 (日/月/年)             |                                                                                                                                                                                                               |  |  |  |  |  |  |  |
|     | 1 Lo                                                                                                                                                   | ts No. 1212 S.B RP and 1212 S.C ss. 3 RP in DD115 26/07/2023                                                                                                                                                  |  |  |  |  |  |  |  |
|     |                                                                                                                                                        |                                                                                                                                                                                                               |  |  |  |  |  |  |  |
|     | 2                                                                                                                                                      |                                                                                                                                                                                                               |  |  |  |  |  |  |  |
|     | (Please use separate sheets if the space of any box above is insufficient. 如上列任何方格的空間不足,諸另直說明)                                                         |                                                                                                                                                                                                               |  |  |  |  |  |  |  |