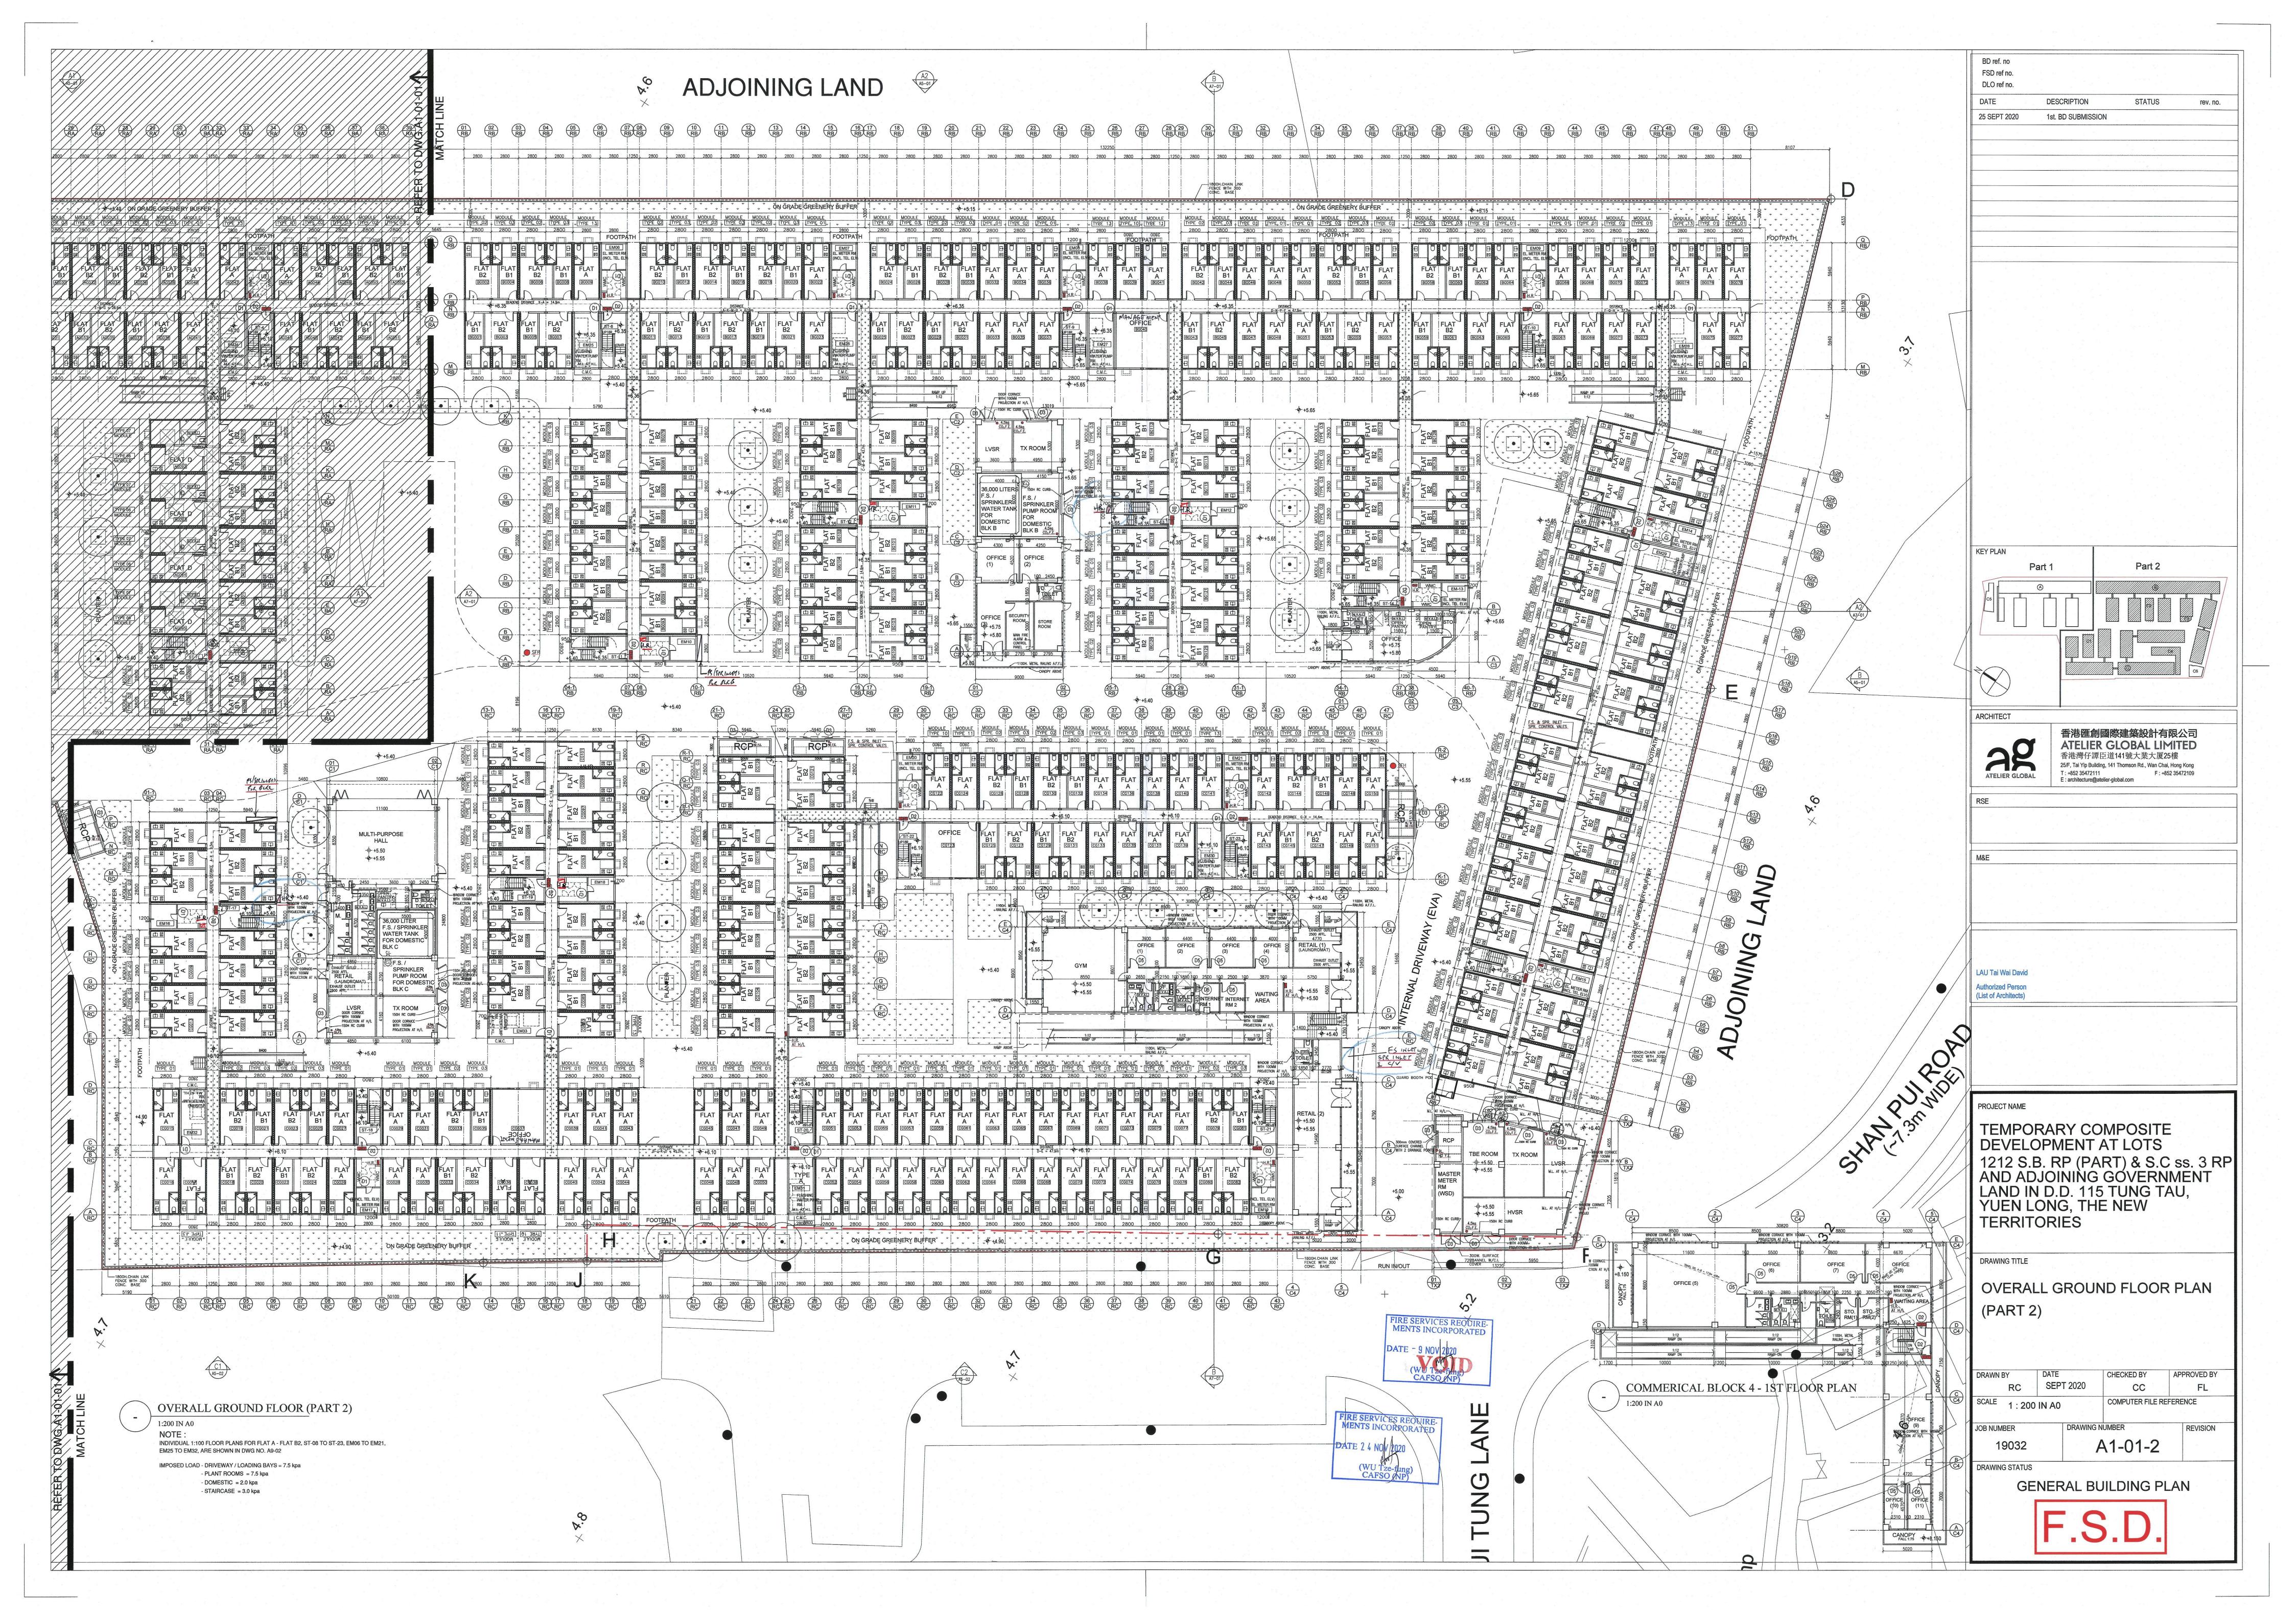

### 3. Application Site 申請地點

(a) Full address / location / demarcation district and lot number (if applicable) 詳細地址/地點/丈量約份及地段號碼(如適用)

Lots 1212 S.B RP (part) and 1212 S.C ss.3 RP in DD 115 and the adjoining Government Land in Tung Tau, Yuen Long

(b) Site area and/or gross floor area involved 涉及的地盤面積及/或總樓面面 積

☑Site area 地盤面積 23,337 sq.m 平方米☑About 約

▼Gross floor area 總樓面面積 39,307.34 sq.m 平方米口About 約

(c) Area of Government land included (if any)
所包括的政府土地面積(倘有)