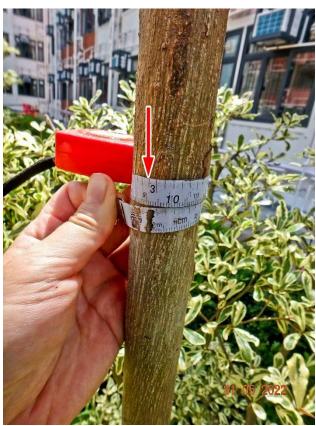

- Overview



C37 - Terminalia mantaly 'Tricolor' - Ground



C37 - Terminalia mantaly 'Tricolor' - 32mm DBH



C38 - Terminalia mantaly 'Tricolor' - Overview



C38 - Terminalia mantaly 'Tricolor' - Ground



C38 - Terminalia mantaly 'Tricolor' - 34mm DBH



C39 - Terminalia mantaly 'Tricolor' - Overview



C39 - Terminalia mantaly 'Tricolor' - Ground



C39 - Terminalia mantaly 'Tricolor' - 45mm DBH



C40 - Terminalia mantaly 'Tricolor' - Overview



C40 - Terminalia mantaly 'Tricolor' - Ground



C40 - Terminalia mantaly 'Tricolor' - 27mm DBH



C41 - Terminalia mantaly 'Tricolor' - Overview



C41 - Terminalia mantaly 'Tricolor' - Ground



C41 - Terminalia mantaly 'Tricolor' - 36mm DBH



C42 - Terminalia mantaly 'Tricolor' - Overview



C42 - Terminalia mantaly 'Tricolor' - Ground



C42 - Terminalia mantaly 'Tricolor' - 29mm DBH



C43 - Terminalia mantaly 'Tricolor' - Overview



C43 - Terminalia mantaly 'Tricolor' - Ground



C43 - Terminalia mantaly 'Tricolor' - 29mm DBH



C44 - Terminalia mantaly 'Tricolor' - Overview



C44 - Terminalia mantaly 'Tricolor' - Ground



C44 - Terminalia mantaly 'Tricolor' - 32mm DBH



C45 - Terminalia mantaly 'Tricolor' - Overview



C45 - Terminalia mantaly 'Tricolor' - Ground



C45 - Terminalia mantaly 'Tricolor' - 34mm DBH

PROPOSED TEMPORARY TRANSITIONAL HOUSING & ANCILLARY USES AT LOTS 1212 S.B RP (PART) & S.C SS.3 RP IN D.D. 115 AND ADJOINING GOVERNMENT LAND, TUNG TAU, YUEN LONG SELF-CERTIFICATE OF COMPLIANCE FOR LANDSCAPE WORKS & TREE WORKS (REV. A)



Appendix F

REFERENCE LETTER

## 相 劇 婴

粉徵、上水及元朗東規劃處 新界荃灣青山公路 388 號 中