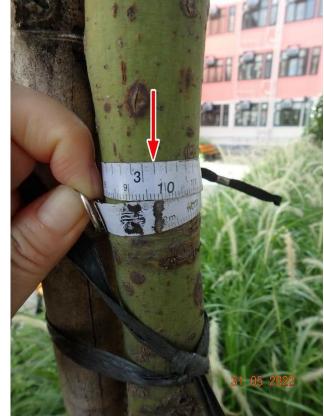

### 3. Application Site 申請地點

(a) Full address / location / demarcation district and lot number (if applicable) 詳細地址/地點/丈量約份及地段號碼(如適用)

Lots 1212 S.B RP (part) and 1212 S.C ss.3 RP in DD 115 and the adjoining Government Land in Tung Tau, Yuen Long