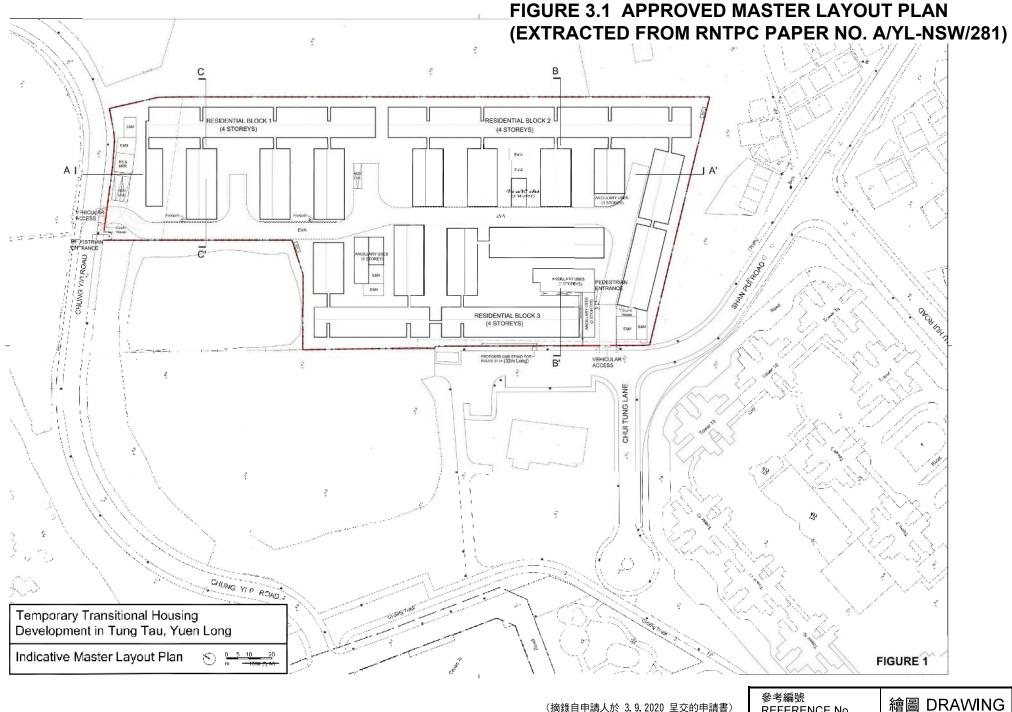

| 4 blocks                                 |  |  |
| Building Height              |                                          |  |  |
| Domestic:                    | max. 4 storeys / max. 18.5mPD / max. 13m |  |  |
| Non-domestic:                | max. 2 storeys / max. 12.5mPD / max. 7m  |  |  |
| Site Coverage                | about 50.2%                              |  |  |
| Greenery Coverage            | about 3,706m²                            |  |  |
| Communal Open Space          | not less than 3,840m²                    |  |  |
| Internal Transport Provision |                                          |  |  |
| L/UL Bay                     | 3                                        |  |  |
| Bicycle Parking Space        | 150                                      |  |  |



(摘錄自申請人於 3. 9. 2020 星交的申請書) (Extract from Applicant's Submission of 3.9.2020) 參考編號 REFERENCE No. A/YL-NSW/281

繪圖 DRAWING A-1

# FIGURE 3.2 APPROVED LANDSCAPE MASTER PLAN (EXTRACTED FROM RNTPC PAPER NO. A/YL-NSW/281)



S.16 Planning Application for Proposed Temporary Transitional Housing & Ancillary Uses at Lots 1212 S.B RP (Part) & S.C ss.3 RP in D.D. 115 and Adjoining Government Land, Tung Tau, Yuen Long

Conceptual Landscape Master Plan

Dwg. No.: 2019215-LMP-01



### 3.2 Access Arrangement & Internal Transport Facilities

- 3.2.1 The vehicular ingress and egress is provided at Chung Yip Road, whereas the pedestrian entrances will be provided at both Chung Yip Road and Shan Pui Road. The site entrances open to the residents 24 hours daily. No residential car parking space are provid