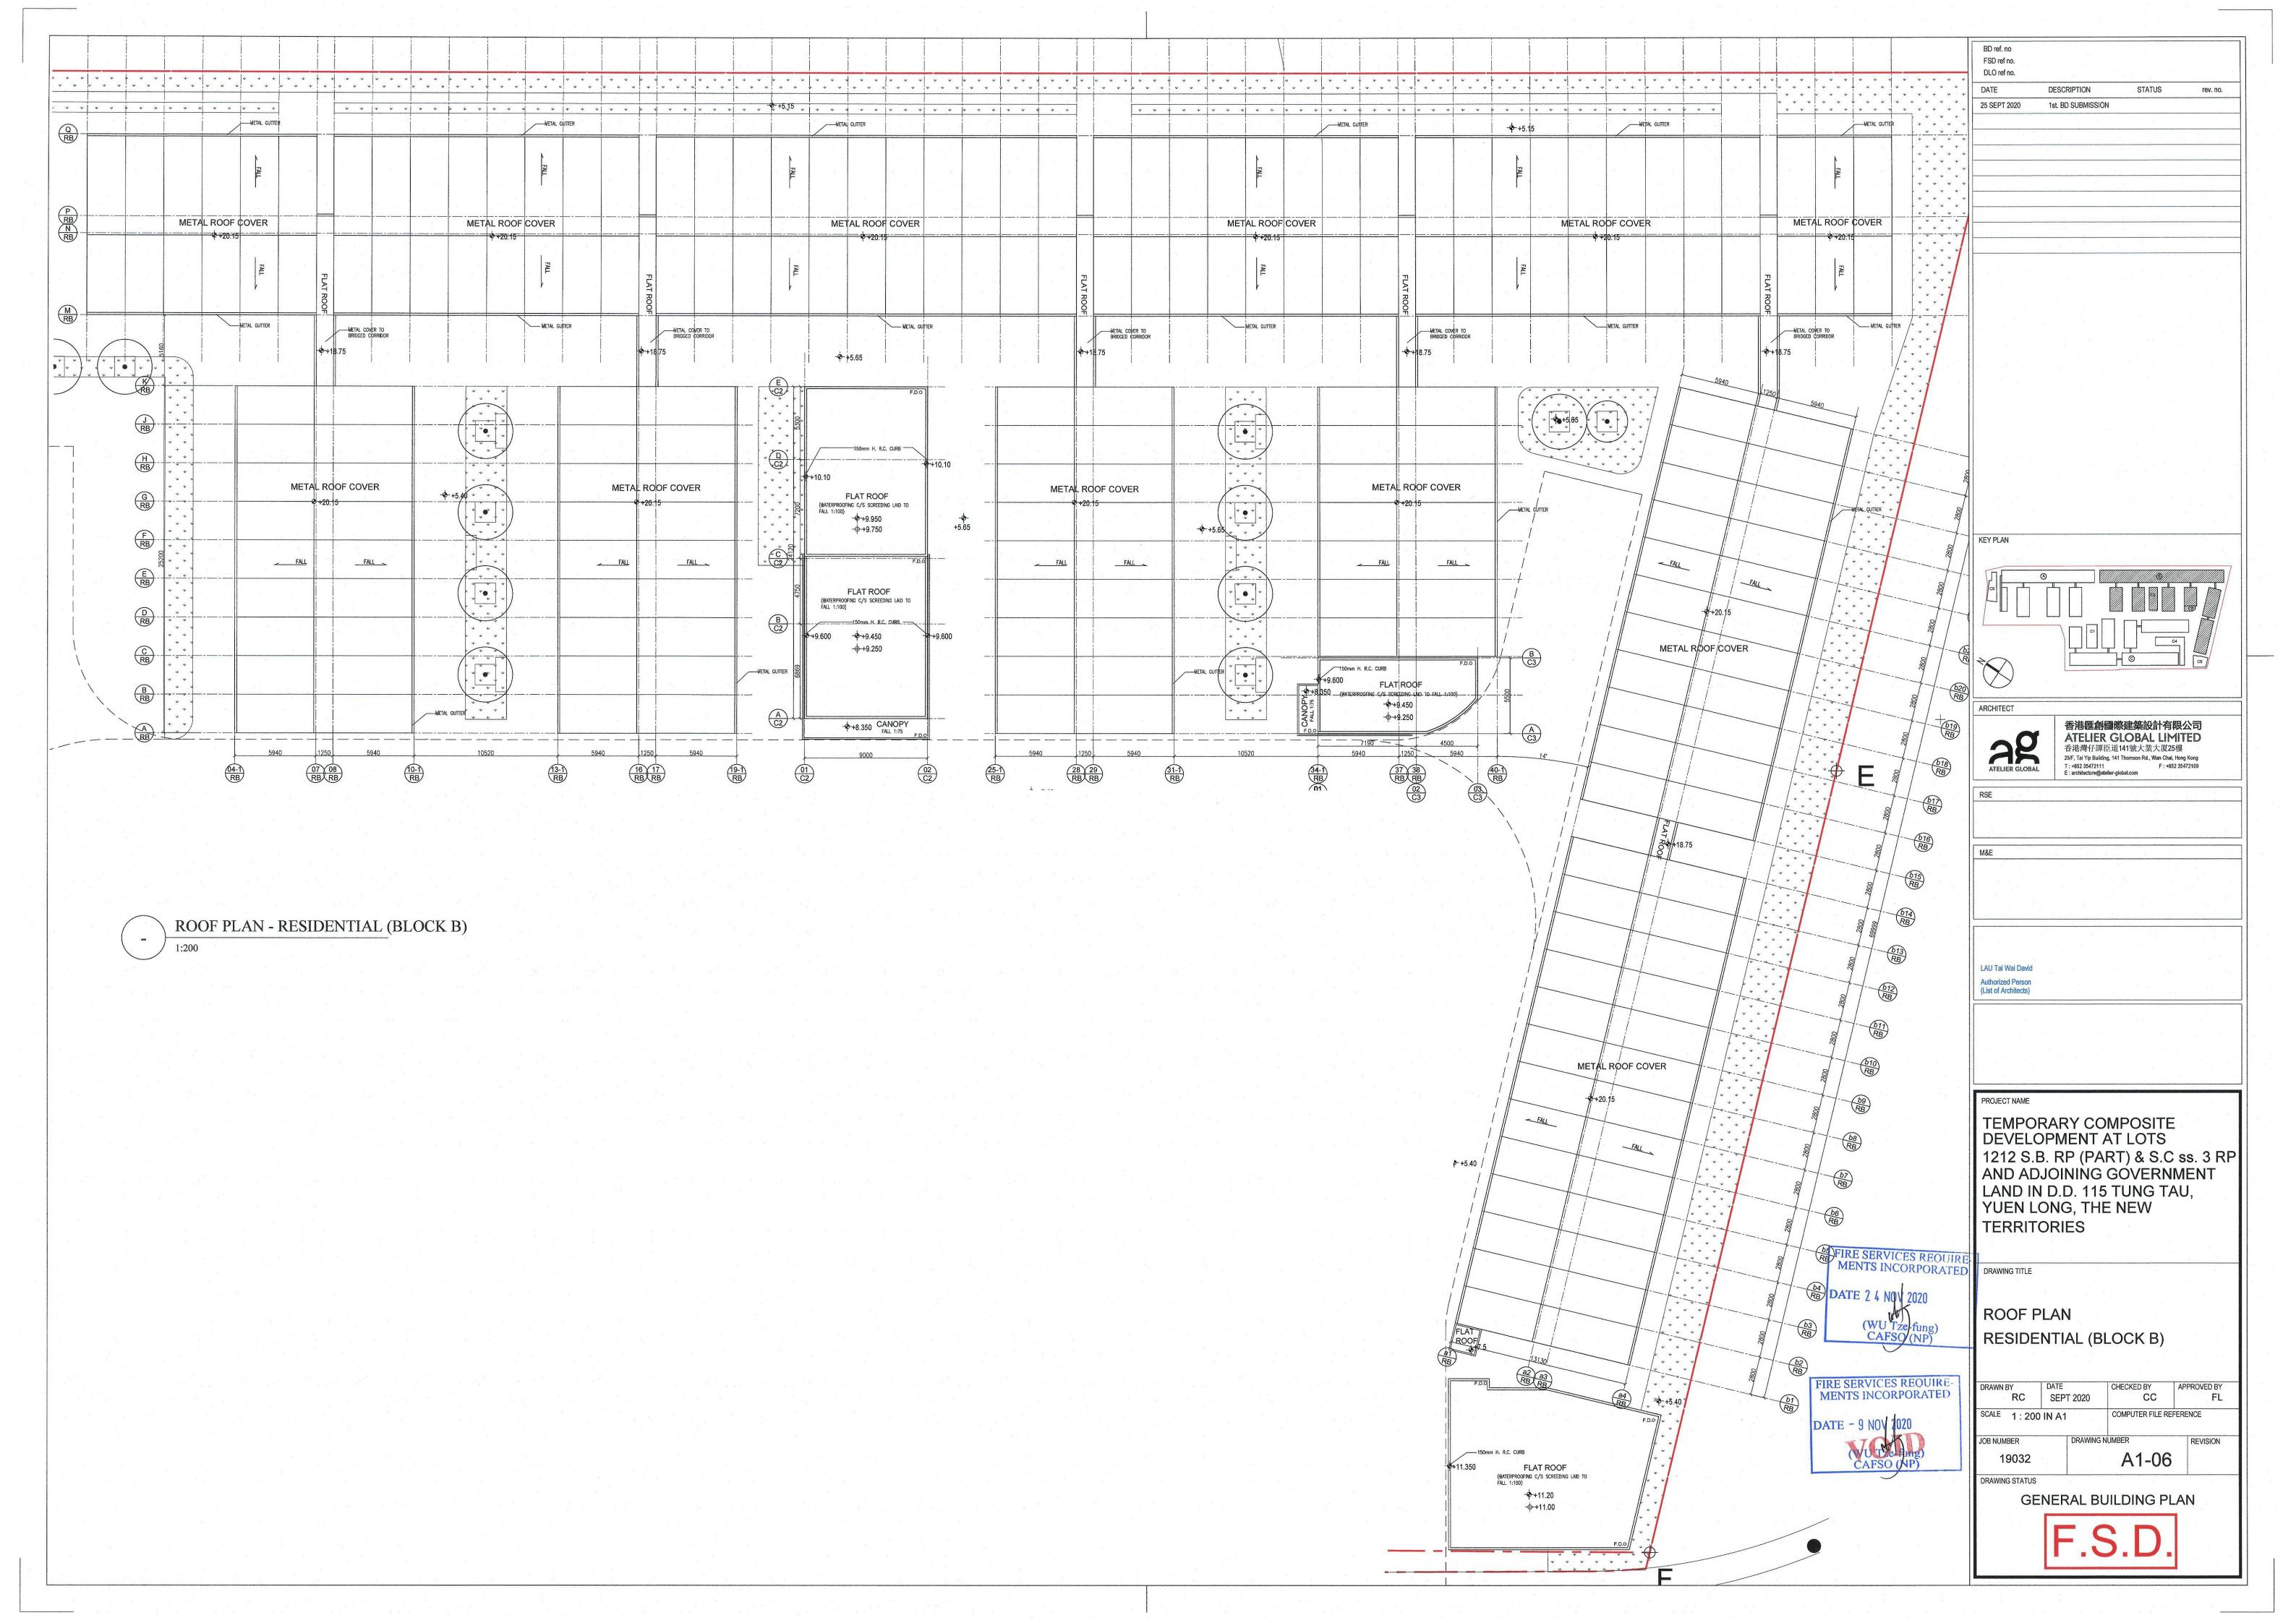

### 3. Application Site 申請地點

(a) Full address / location / demarcation district and lot number (if applicable) 詳細地址/地點/丈量約份及地段號碼(如適用)

Lots 1212 S.B RP (part) and 1212 S.C ss.3 RP in DD 115 and the adjoining Government Land in Tung Tau, Yuen Long

(b) Site area and/or gross floor area involved 涉及的地盤面積及/或總樓面面 積

☑Site area 地盤面積 23,337 sq.m 平方米☑About 約

▼Gross floor area 總樓面面積 39,307.34 sq.m 平方米口About 約

(c) Area of Government land included (if any)
所包括的政府土地面積(倘有)