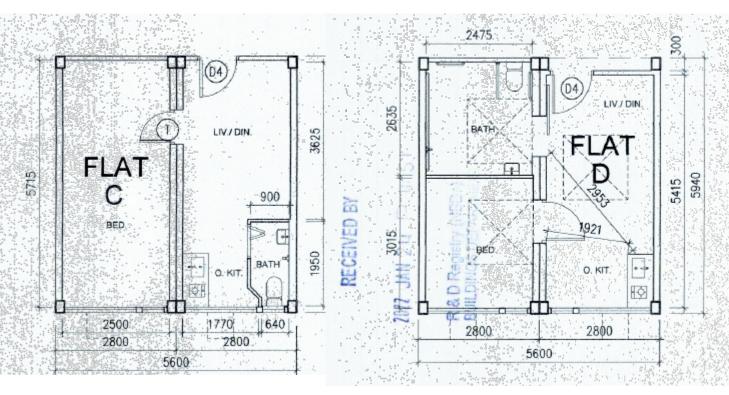

rting Planning Statement is attached in Appendix II.
- All existing facilities and arrangements will be continued and properly maintained at all times during the planning approval period.
- Landscape Plan approved and implemented under planning condition of A/YL-NSW/281 is attached in Appendix III.
- The latest F.S. 251 is attached in Appendix IV.





Our Ref: S3097/UCTT/23/002Lg Date: 19 September 2023



Meanwhile, should you have any queries in relation to the attached, please do not hesitate to contact Mr Kenneth To or the undersigned at

Thank you for your kind attention.

Yours faithfully For and on behalf of KTA PLANNING LIMITED

Gladys Ng

Encl.

cc. FSS&YLE/DPO - Mr Gary Lam (By Email) w/e

the Applicant & Team

KT/GN/vy

**Appendix I** Floor Plans – Flat A, B1, B2, C and D







**Appendix II**Figure 3.3 of the Supporting Planning Statement



Figure 3.1 Location of the 24m Long GMB Stand

Appendix III
Landscape Plan approved and implemented under planning condition of A/YL-NSW/281





MAY 2022 REV. 0 SCALE 1 : 750 @A3

# Appendix IV The latest F.S. 251

### FIRE SERVICE (INSTALLATIONS AND EQUIPMENT) REGULATIONS A 9222510 消防(裝置及設備)規例 FSD Ref.: (Regulation 9(1)) 消防處檔號 (第九條(1)款) CERTIFICATE OF FIRE SERVICE INSTALLATION AND EQUIPMENT 消防裝置及設備證書 Name of Client: Hong Kong Sheng Kung Hui Welfare Council Limited 顧客姓名 Name of Building: United Court 樓宇名稱 Street No./Town Lot: Street/Road/Estate Name: No. 1 Shan Pui Road 門牌號數/市地段 街道/屋苑名稱 Block: District: Area: HK Yuen Long 座 分區 地區 香港 Type of Building 樓宇類型: ☐ Industrial工業 Commercial商業 Domestic住宅 Composite綜合 Licensed premise