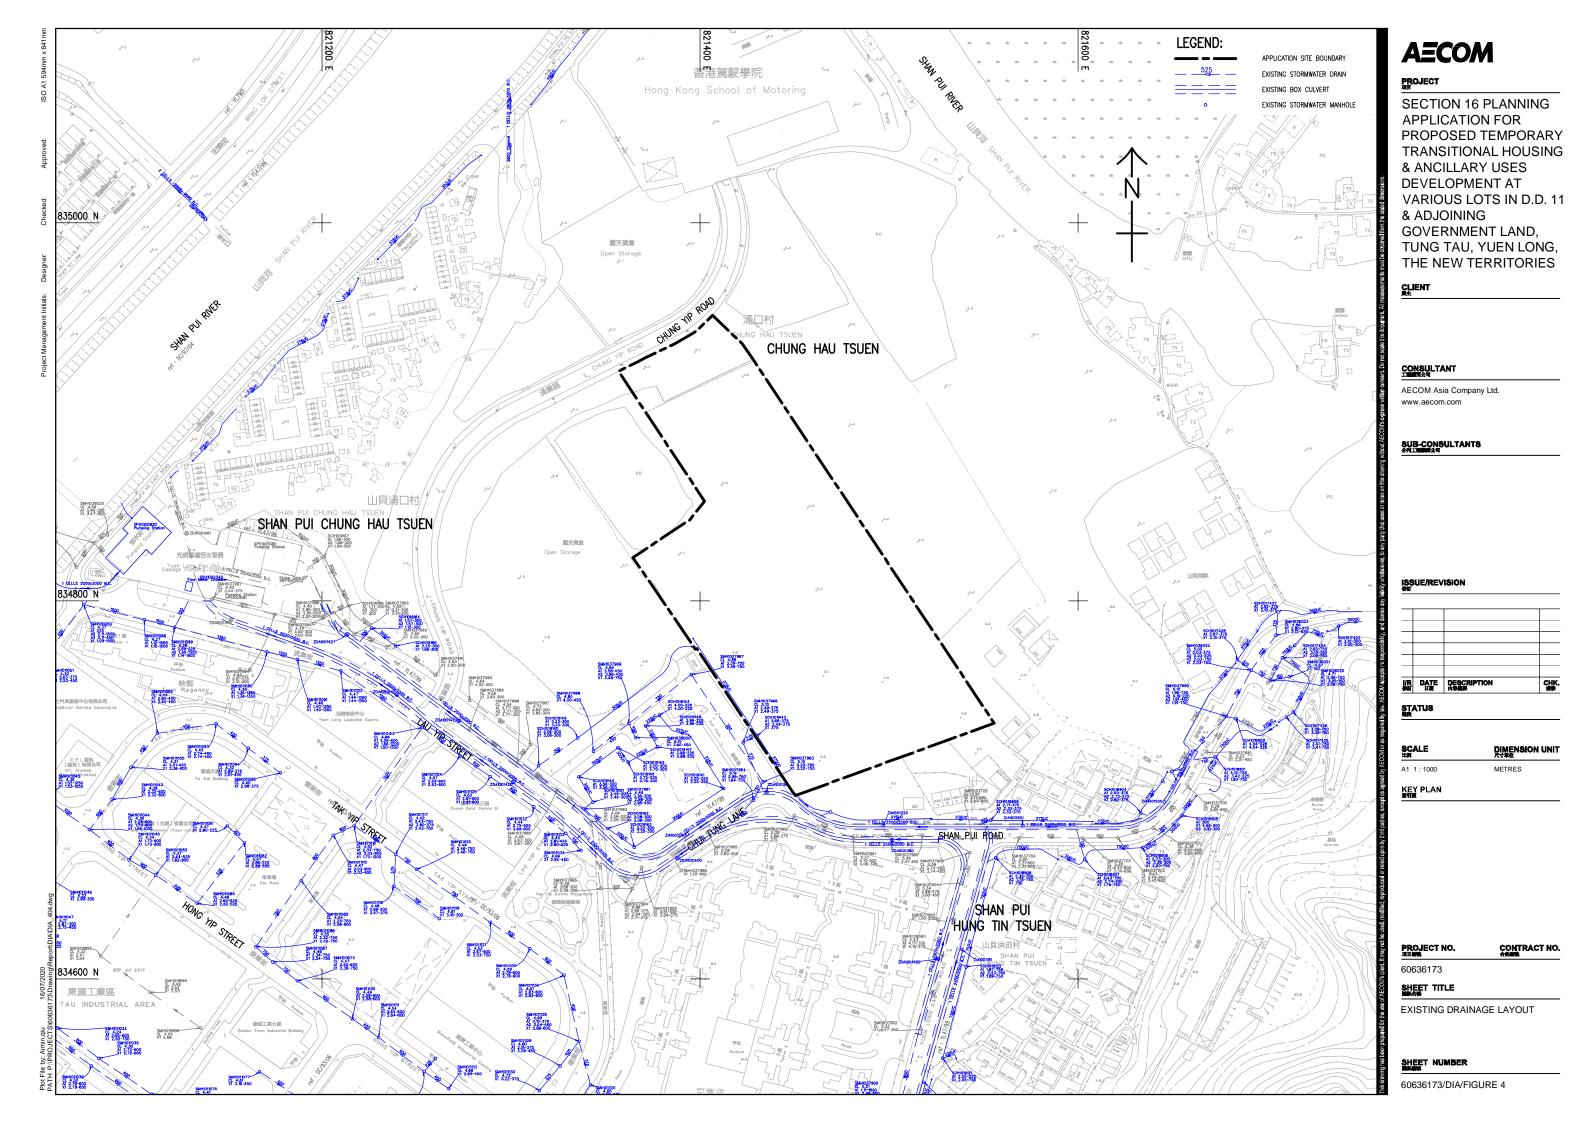

### 3. Application Site 申請地點

(a) Full address / location / demarcation district and lot number (if applicable) 詳細地址/地點/丈量約份及地段號碼(如適用)

Lots 1212 S.B RP (part) and 1212 S.C ss.3 RP in DD 115 and the adjoining Government Land in Tung Tau, Yuen Long