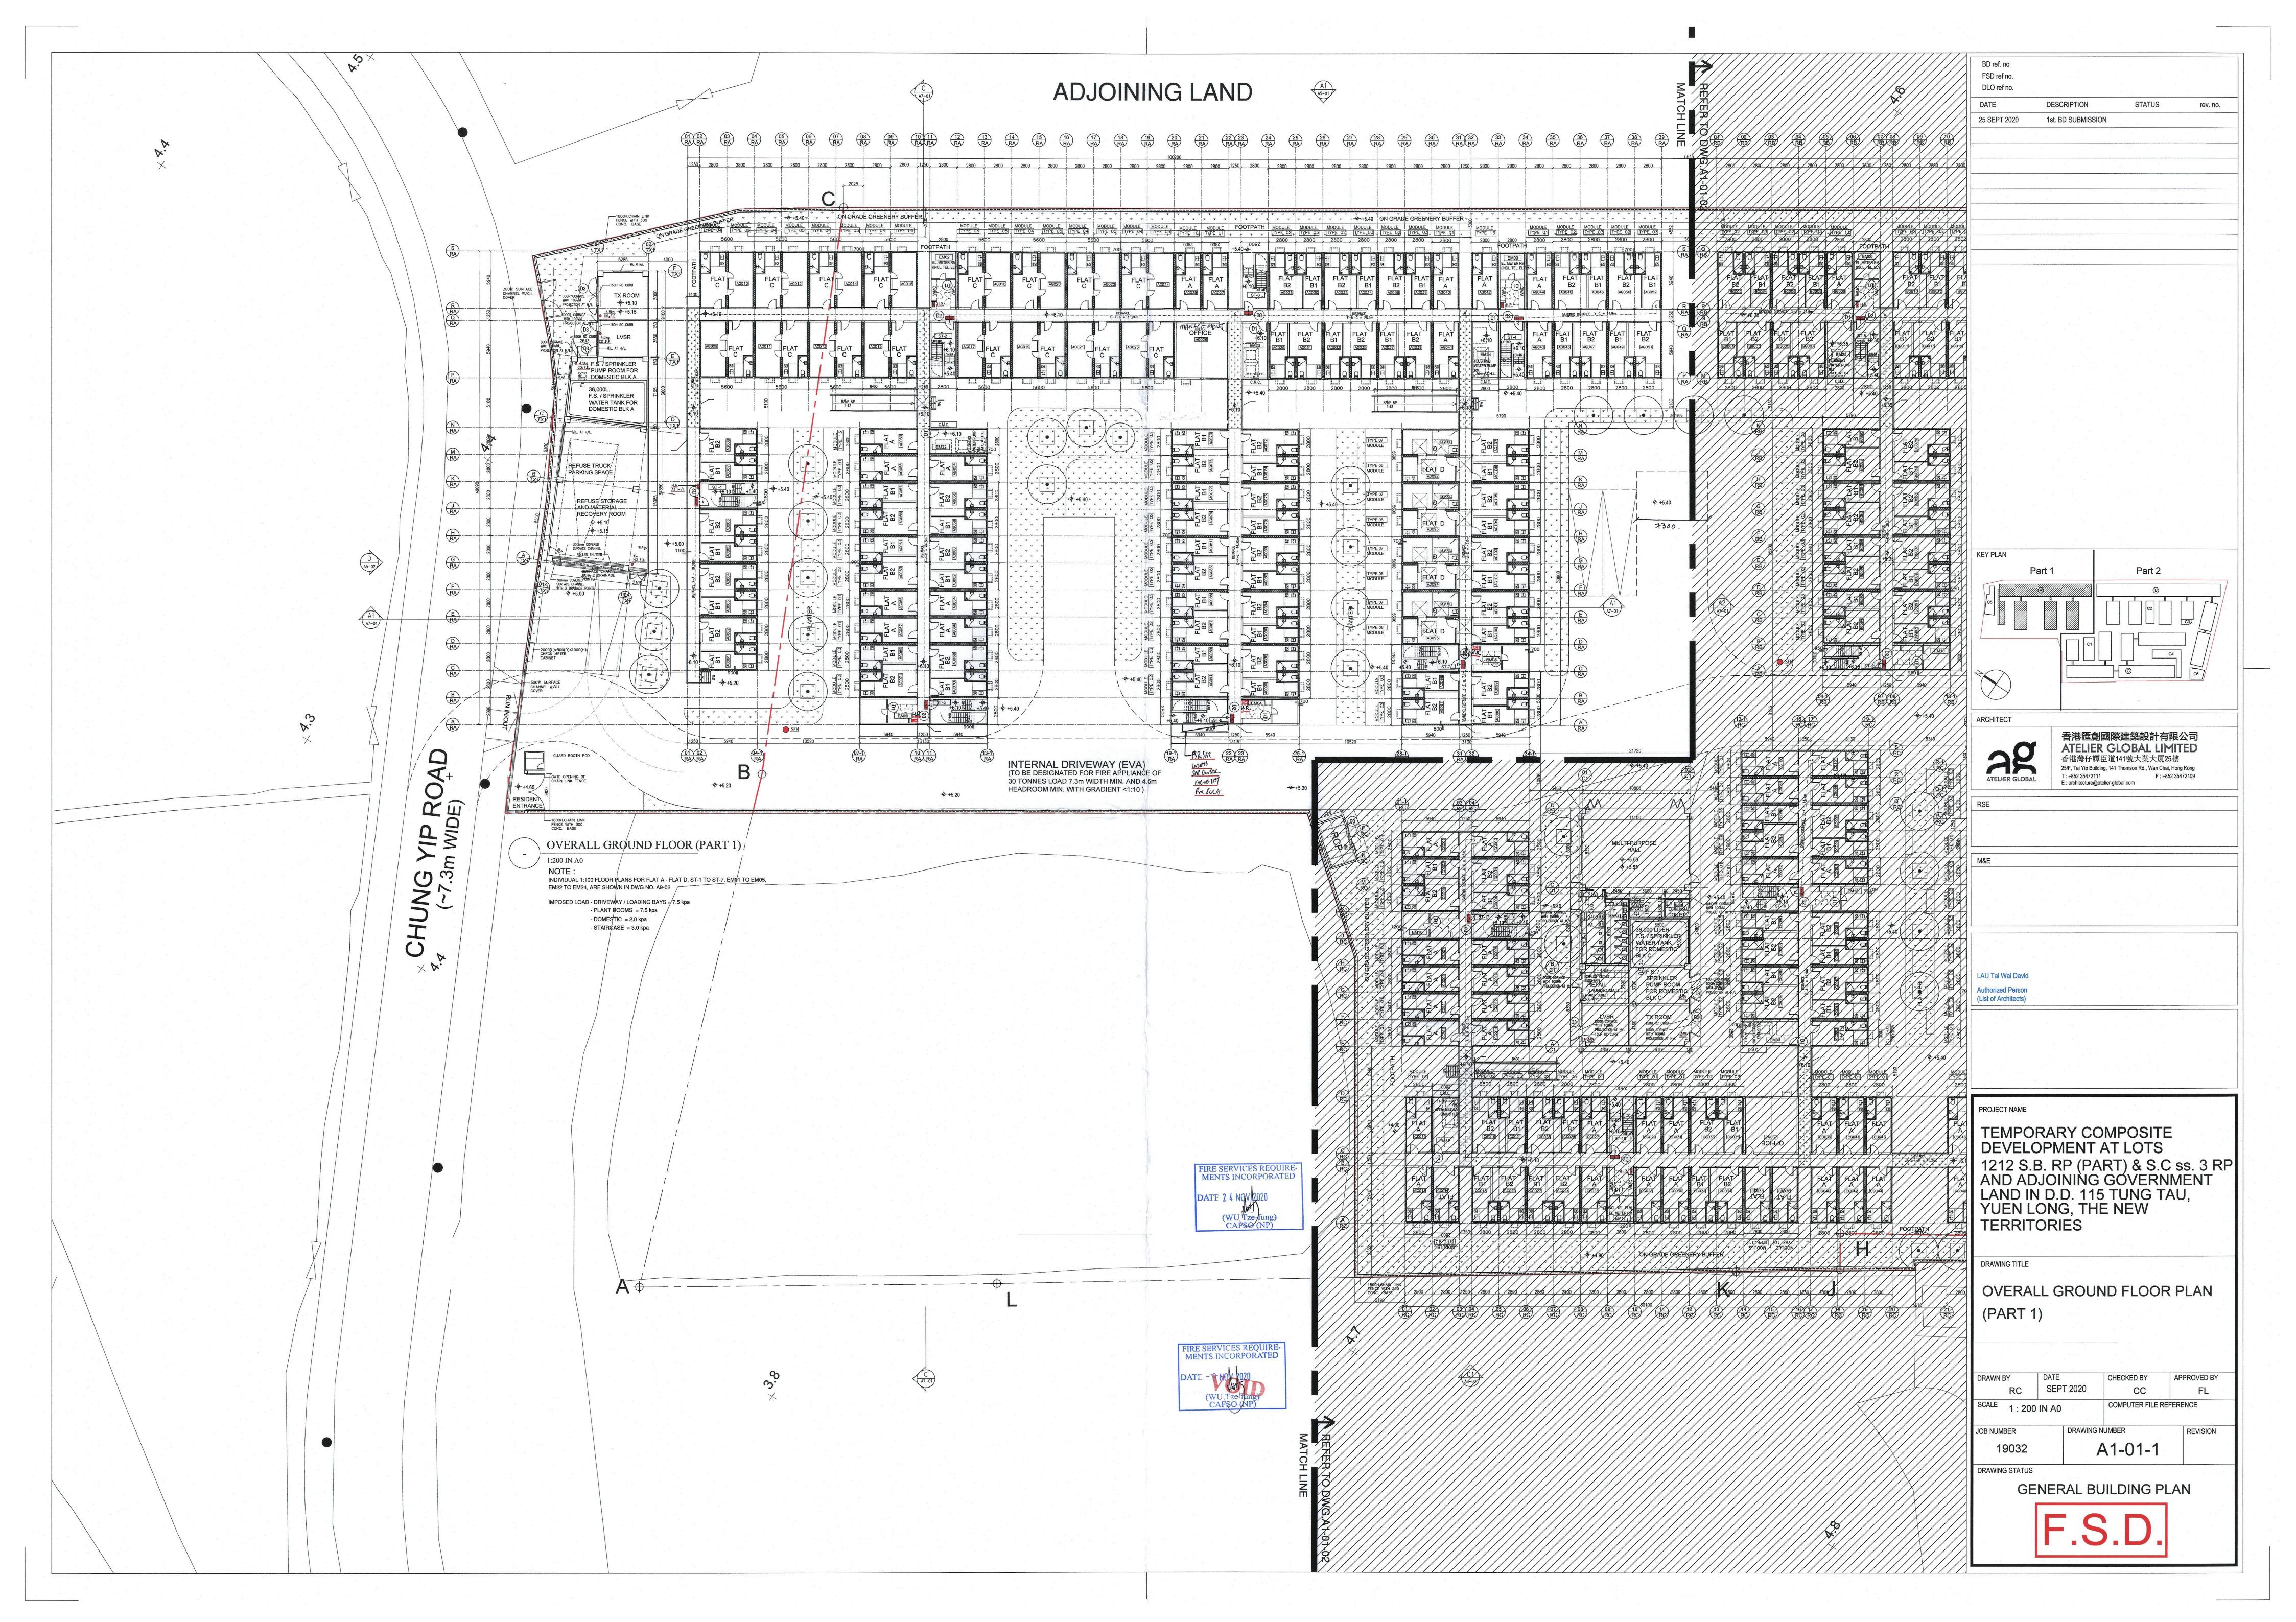

### 3. Application Site 申請地點

(a) Full address / location / demarcation district and lot number (if applicable) 詳細地址/地點/丈量約份及地段號碼(如適用)

Lots 1212 S.B RP (part) and 1212 S.C ss.3 RP in DD 115 and the adjoining Government Land in Tung Tau, Yuen Long

(b) Site area and/or gross floor area involved 涉及的地盤面積及/或總樓面面 積

☑Site area 地盤面積 23,337 sq.m 平方米☑About 約

▼Gross floor area 總樓面面積 39,307.34 sq.m 平方米口About 約

(c) Area of Government land included (if any)
所包括的政府土地面積(倘有)