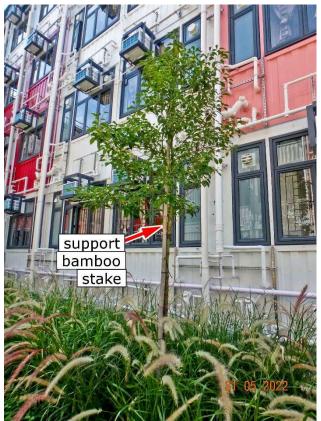

| 1              | C41                     |
| Lot                                   | Terminalia mantaly 'Tricolor'   | 錦葉欖仁         | 29       | 1.5              | 2.5                | 1              | C42                     |
| Lot                                   | Terminalia mantaly 'Tricolor'   | 錦葉欖仁         | 29       | 1.5              | 3                  | 1              | C43                     |
| Lot                                   | Terminalia mantaly 'Tricolor'   | 錦葉欖仁         | 32       | 1.5              | 3                  | 1              | C44                     |
| Lot                                   | Terminalia mantaly 'Tricolor'   | 錦葉欖仁         | 34       | 1.5              | 3                  | 1              | C45                     |







C1 - Cinnamomum burmannii - Ground



C1 - Cinnamomum burmannii - 31 mm DBH



C2 - Cinnamomum burmannii - Overview



C2 - Cinnamomum burmannii - Ground



C2 - Cinnamomum burmannii - 35mm DBH



C3 - Cinnamomum burmannii - Overview



C3 - Cinnamomum burmannii - Ground







C4 - Cinnamomum burmannii - Overview



C4 - Cinnamomum burmannii - Ground



C4 - Cinnamomum burmannii - 35mm DBH



C5 - Cinnamomum burmannii - Overview



C5 - Cinnamomum burmannii - Ground



C5 - Cinnamomum burmannii - 43mm DBH



C6 - Cinnamomum burmannii - Overview



C6 - Cinnamomum burmannii - Ground



C6 - Cinnamomum burmannii - 37mm DBH



C7 - Cinnamomum burmannii - Overview



C7 - Cinnamomum burmannii - Ground



C7 - Cinnamomum burmannii - 40mm DBH



C8 - Cinnamomum burmannii - Overview



C8