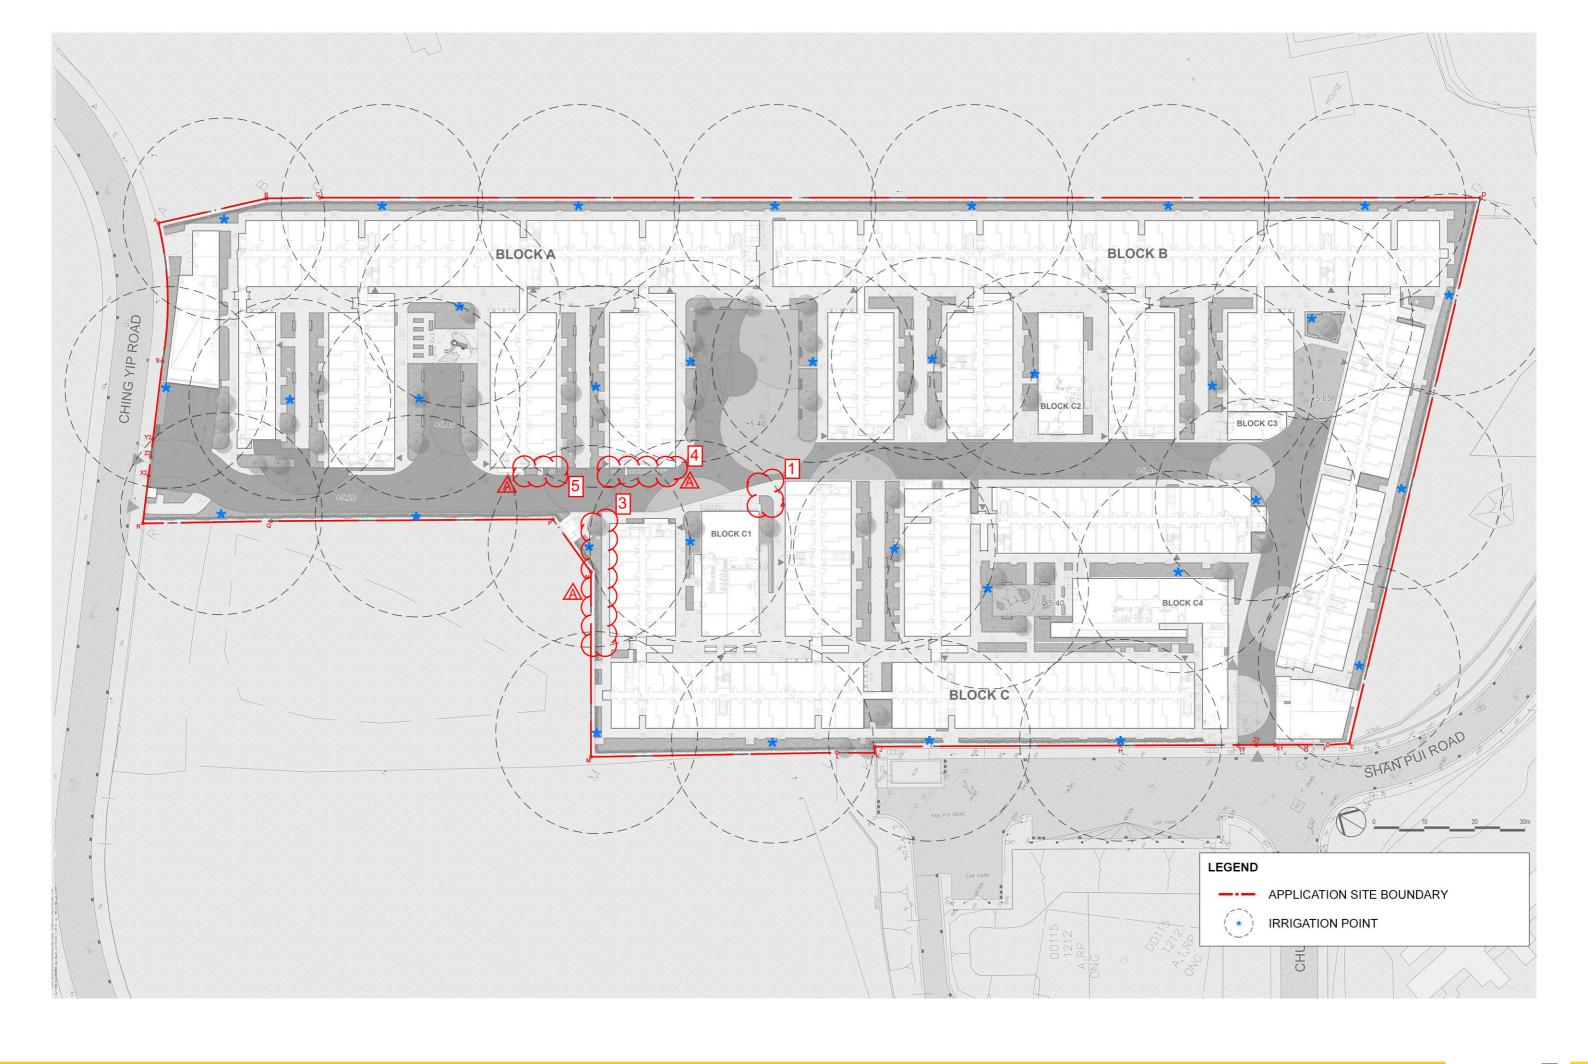

### 3. Application Site 申請地點

(a) Full address / location / demarcation district and lot number (if applicable) 詳細地址/地點/丈量約份及地段號碼(如適用)

Lots 1212 S.B RP (part) and 1212 S.C ss.3 RP in DD 115 and the adjoining Government Land in Tung Tau, Yuen Long

(b) Site area and/or gross floor area involved 涉及的地盤面積及/或總樓面面 積

☑Site area 地盤面積 23,337 sq.m 平方米☑About 約

▼Gross floor area 總樓面面積 39,307.34 sq.m 平方米口About 約

(c) Area of Government land included (if any)
所包括的政府土地面積(倘有)