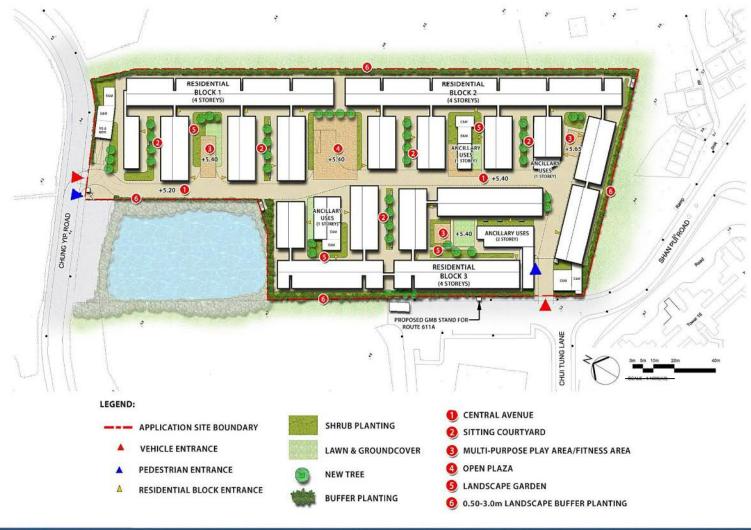

|  |
| Non-domestic:                | max. 2 storeys / max. 12.5mPD / max. 7m  |  |  |
| Site Coverage                | about 50.2%                              |  |  |
| Greenery Coverage            | about 3,706m²                            |  |  |
| Communal Open Space          | not less than 3,840m²                    |  |  |
| Internal Transport Provision |                                          |  |  |
| L/UL Bay                     | 3                                        |  |  |
| Bicycle Parking Space        | 150                                      |  |  |



(摘錄自申請人於 3. 9. 2020 星交的申請書) (Extract from Applicant's Submission of 3.9.2020) 參考編號 REFERENCE No. A/YL-NSW/281

繪圖 DRAWING A-1

# FIGURE 3.2 APPROVED LANDSCAPE MASTER PLAN (EXTRACTED FROM RNTPC PAPER NO. A/YL-NSW/281)



S.16 Planning Application for Proposed Temporary Transitional Housing & Ancillary Uses at Lots 1212 S.B RP (Part) & S.C ss.3 RP in D.D. 115 and Adjoining Government Land, Tung Tau, Yuen Long

Conceptual Landscape Master Plan

Dwg. No.: 2019215-LMP-01



### 3.2 Access Arrangement & Internal Transport Facilities

- 3.2.1 The vehicular ingress and egress is provided at Chung Yip Road, whereas the pedestrian entrances will be provided at both Chung Yip Road and Shan Pui Road. The site entrances open to the residents 24 hours daily. No residential car parking space are provided within the Site. Instead, L/UL bays and bicycle parking spaces are provided.
- 3.2.2 In view of the unique nature of the proposed development which targets only the low income group which is currently inadequately hou