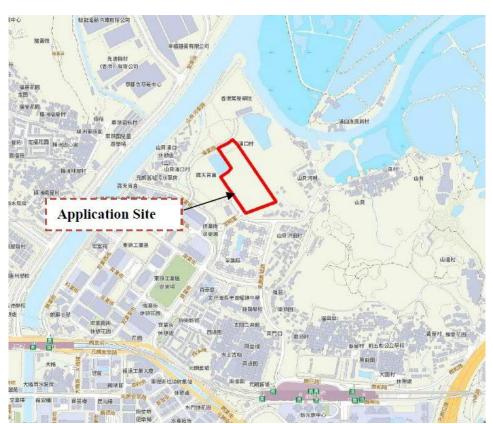

### 3. Application Site 申請地點

(a) Full address / location / demarcation district and lot number (if applicable) 詳細地址/地點/丈量約份及地段號碼(如適用)

Lots 1212 S.B RP (part) and 1212 S.C ss.3 RP in DD 115 and the adjoining Government Land in Tung Tau, Yuen Long

(b) Site area and/or gross floor area involved 涉及的地盤面積及/或總樓面面 積

☑Site area 地盤面積 23,337 sq.m 平方米☑About 約

▼Gross floor area 總樓面面積 39,307.34 sq.m 平方米口About 約

(c) Area of Government land included (if any)
所包括的政府土地面積(倘有)

1,870 sq.m 平方米 ■About 約

| (d) | statutory plan(s) 有關法定圖則的名稱及編號  Approved Nam Sang Wai Outline Zoning Plan No. S/YL-NSW/8                                                               |                                                                                                                                                                                                               |  |  |  |  |  |  |  |
|-----|--------------------------------------------------------------------------------------------------------------------------------------------------------|---------------------------------------------------------------------------------------------------------------------------------------------------------------------------------------------------------------|--|--|--|--|--|--|--|
| (e) | Land use zone(s) involved<br>涉及的土地用途地帶                                                                                                                 | "Other Specified Uses" annotated "Comprehensive Development to include Wetland Restoration Area"                                                                                                              |  |  |  |  |  |  |  |
| (f) | Current use(s)<br>現時用途                                                                                                                                 | Transitional Housing Development  (If there are any Government, institution or community facilities, please illustrate on plan and specify the use and gross floor area) (如有任何政府、機構或社區設施,請在圖則上顯示,並註明用途及總樓面面積) |  |  |  |  |  |  |  |
| 4.  | "Current Land Owne                                                                                                                                     | r" of Application Site 申請地點的「現行土地擁有人」                                                                                                                                                                         |  |  |  |  |  |  |  |
| The | applicant 申請人 —                                                                                                                                        | i i                                                                                                                                                                                                           |  |  |  |  |  |  |  |
|     | is the sole "current land own<br>是唯一的「現行土地擁有」                                                                                                          | er"#& (please proceed to Part 6 and attach documentary proof of ownership).<br>\ _ #& (請繼續填寫第 6 部分,並夾附業權證明文件)。                                                                                                |  |  |  |  |  |  |  |
|     | is one of the "current land owners" <sup>#&amp;</sup> (please attach documentary proof of ownership).<br>是其中一名「現行土地擁有人」 <sup>#&amp;</sup> (請夾附業權證明文件)。 |                                                                                                                                                                                                               |  |  |  |  |  |  |  |
|     | 並不是「現行土地擁有人」"。                                                                                                                                         |                                                                                                                                                                                                               |  |  |  |  |  |  |  |
|     | The application site is entire 申請地點完全位於政府土地                                                                                                            | y on Government land (please proceed to Part 6).<br>也上(請繼續填寫第 6 部分)。                                                                                                                                          |  |  |  |  |  |  |  |
| 5.  | Statement on Owner's                                                                                                                                   | Consent/Netification                                                                                                                                                                                          |  |  |  |  |  |  |  |
| J.  | 就土地擁有人的同意/通知土地擁有人的陳述                                                                                                                                   |                                                                                                                                                                                                               |  |  |  |  |  |  |  |
| (a) | application involves a total                                                                                                                           | ord(s) of the Land Registry as at01/08/2023 (DD/MM/YYYY), this of1 "current land owner(s)" 日的記錄,這宗申請共牽現行土地擁有人」"。                                                                                              |  |  |  |  |  |  |  |
| (b) | The applicant 申請人 —                                                                                                                                    |                                                                                                                                                                                                               |  |  |  |  |  |  |  |
|     |                                                                                                                                                        | of1 "current land owner(s)".                                                                                                                                                                                  |  |  |  |  |  |  |  |
|     | 已取得                                                                                                                                                    | 名「現行土地擁有人」"的同意。                                                                                                                                                                                               |  |  |  |  |  |  |  |
|     | Details of consent of                                                                                                                                  | current land owner(s)" ** obtained 取得「現行土地擁有人」 ** 同意的詳情                                                                                                                                                       |  |  |  |  |  |  |  |
|     | No. of 'Current Land Owner(s)' 「現行土地擁有人」數目  Lot number/address of premises as shown in the record of the Land (DD/MM/YYYY) 取得同意的日期 (日/月/年)             |                                                                                                                                                                                                               |  |  |  |  |  |  |  |
|     | 1 Lo                                                                                                                                                   | ts No. 1212 S.B RP and 1212 S.C ss. 3 RP in DD115 26/07/2023                                                                                                                                                  |  |  |  |  |  |  |  |
|     |                                                                                                                                                        |                                                                                                                                                                                                               |  |  |  |  |  |  |  |
|     | 2                                                                                                                                                      |                                                                                                                                                                                                               |  |  |  |  |  |  |  |
|     | (Please use separate sheets if the space of any box above is insufficient. 如上列任何方格的空間不足,諸另直說明)                                                         |                                                                                                                                                                                                               |  |  |  |  |  |  |  |