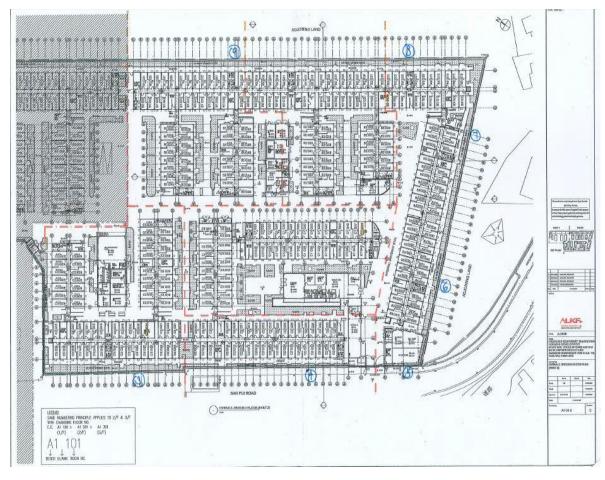

### 3. Application Site 申請地點

(a) Full address / location / demarcation district and lot number (if applicable) 詳細地址/地點/丈量約份及地段號碼(如適用)

Lots 1212 S.B RP (part) and 1212 S.C ss.3 RP in DD 115 and the adjoining Government Land in Tung Tau, Yuen Long

(b) Site area and/or gross floor area involved 涉及的地盤面積及/或總樓面面 積

☑Site area 地盤面積 23,337 sq.m 平方米☑About 約

▼Gross floor area 總樓面面積 39,307.34 sq.m 平方米口About 約

(c) Area of Government land included (if any)
所包括的政府土地面積(倘有)

1,870 sq.m 平方米 ■About 約

| (d) | statutory plan(s) 有關法定圖則的名稱及編號  Approved Nam Sang Wai Outline Zoning Plan No. S/YL-NSW/8                                                               |                                                                                                                                                                                                               |  |  |  |  |  |  |  |
|-----|--------------------------------------------------------------------------------------------------------------------------------------------------------|---------------------------------------------------------------------------------------------------------------------------------------------------------------------------------------------------------------|--|--|--|--|--|--|--|
| (e) | Land use zone(s) involved<br>涉及的土地用途地帶                                                                                                                 | "Other Specified Uses" annotated "Comprehensive Development to include Wetland Restoration Area"                                                                                                              |  |  |  |  |  |  |  |
| (f) | Current use(s)<br>現時用途                                                                                                                                 | Transitional Housing Development  (If there are any Government, institution or community facilities, please illustrate on plan and specify the use and gross floor area) (如有任何政府、機構或社區設施,請在圖則上顯示,並註明用途及總樓面面積) |  |  |  |  |  |  |  |
| 4.  | "Current Land Owne                                                                                                                                     | r" of Application Site 申請地點的「現行土地擁有人」                                                                                                                                                                         |  |  |  |  |  |  |  |
| The | applicant 申請人 —                                                                                                                                        | i i                                                                                                                                                                                                           |  |  |  |  |  |  |  |
|     | is the sole "current land own<br>是唯一的「現行土地擁有」                                                                                                          | er"#& (please proceed to Part 6 and attach documentary proof of ownership).<br>\ _ #& (請繼續填寫第 6 部分,並夾附業權證明文件)。                                                                                                |  |  |  |  |  |  |  |
|     | is one of the "current land owners" <sup>#&amp;</sup> (please attach documentary proof of ownership).<br>是其中一名「現行土地擁有人」 <sup>#&amp;</sup> (請夾附業權證明文件)。 |                                                                                                                                                                                                               |  |  |  |  |  |  |  |
|     | 並不是「現行土地擁有人」"。                                                                                                                                         |                                                                                                                                                                                                               |  |  |  |  |  |  |  |
|     | The application site is entire 申請地點完全位於政府土地                                                                                                            | y on Government land (please proceed to Part 6).<br>也上(請繼續填寫第 6 部分)。                                                                                                                                          |  |  |  |  |  |  |  |
| 5.  | Statement on Owner's                                                                                                                                   | Consent/Netification                                                                                                                                                                                          |  |  |  |  |  |  |  |
| J.  | 就土地擁有人的同意/通知土地擁有人的陳述                                                                                                                                   |                                                                                                                                                                                                               |  |  |  |  |  |  |  |
| (a) | application involves a total                                                                                                                           | ord(s) of the Land Registry as at01/08/2023 (DD/MM/YYYY), this of1 "current land owner(s)" 日的記錄,這宗申請共牽現行土地擁有人」"。                                                                                              |  |  |  |  |  |  |  |
| (b) | The applicant 申請人 —                                                                                                                                    |                                                                                                                                                                                                               |  |  |  |  |  |  |  |
|     |                                                                                                                                                        | of1 "current land owner(s)".                                                                                                                                                                                  |  |  |  |  |  |  |  |
|     | 已取得                                                                                                                                                    | 名「現行土地擁有人」"的同意。                                                                                                                                                                                               |  |  |  |  |  |  |  |
|     | Details of consent of                                                                                                                                  | current land owner(s)" ** obtained 取得「現行土地擁有人」 ** 同意的詳情                                                                                                                                                       |  |  |  |  |  |  |  |
|     | No. of 'Current Land Owner(s)' 「現行土地擁有人」數目  Lot number/address of premises as shown in the record of the Land (DD/MM/YYYY) 取得同意的日期 (日/月/年)             |                                                                                                                                                                                                               |  |  |  |  |  |  |  |
|     | 1 Lo                                                                                                                                                   | ts No. 1212 S.B RP and 1212 S.C ss. 3 RP in DD115 26/07/2023                                                                                                                                                  |  |  |  |  |  |  |  |
|     |                                                                                                                                                        |                                                                                                                                                                                                               |  |  |  |  |  |  |  |
|     | 2                                                                                                                                                      |                                                                                                                                                                                                               |  |  |  |  |  |  |  |
|     | (Please use separate sheets if the space of any box above is insufficient. 如上列任何方格的空間不足,諸另直說明)                                                         |                                                                                                                                                                                                               |  |  |  |  |  |  |  |