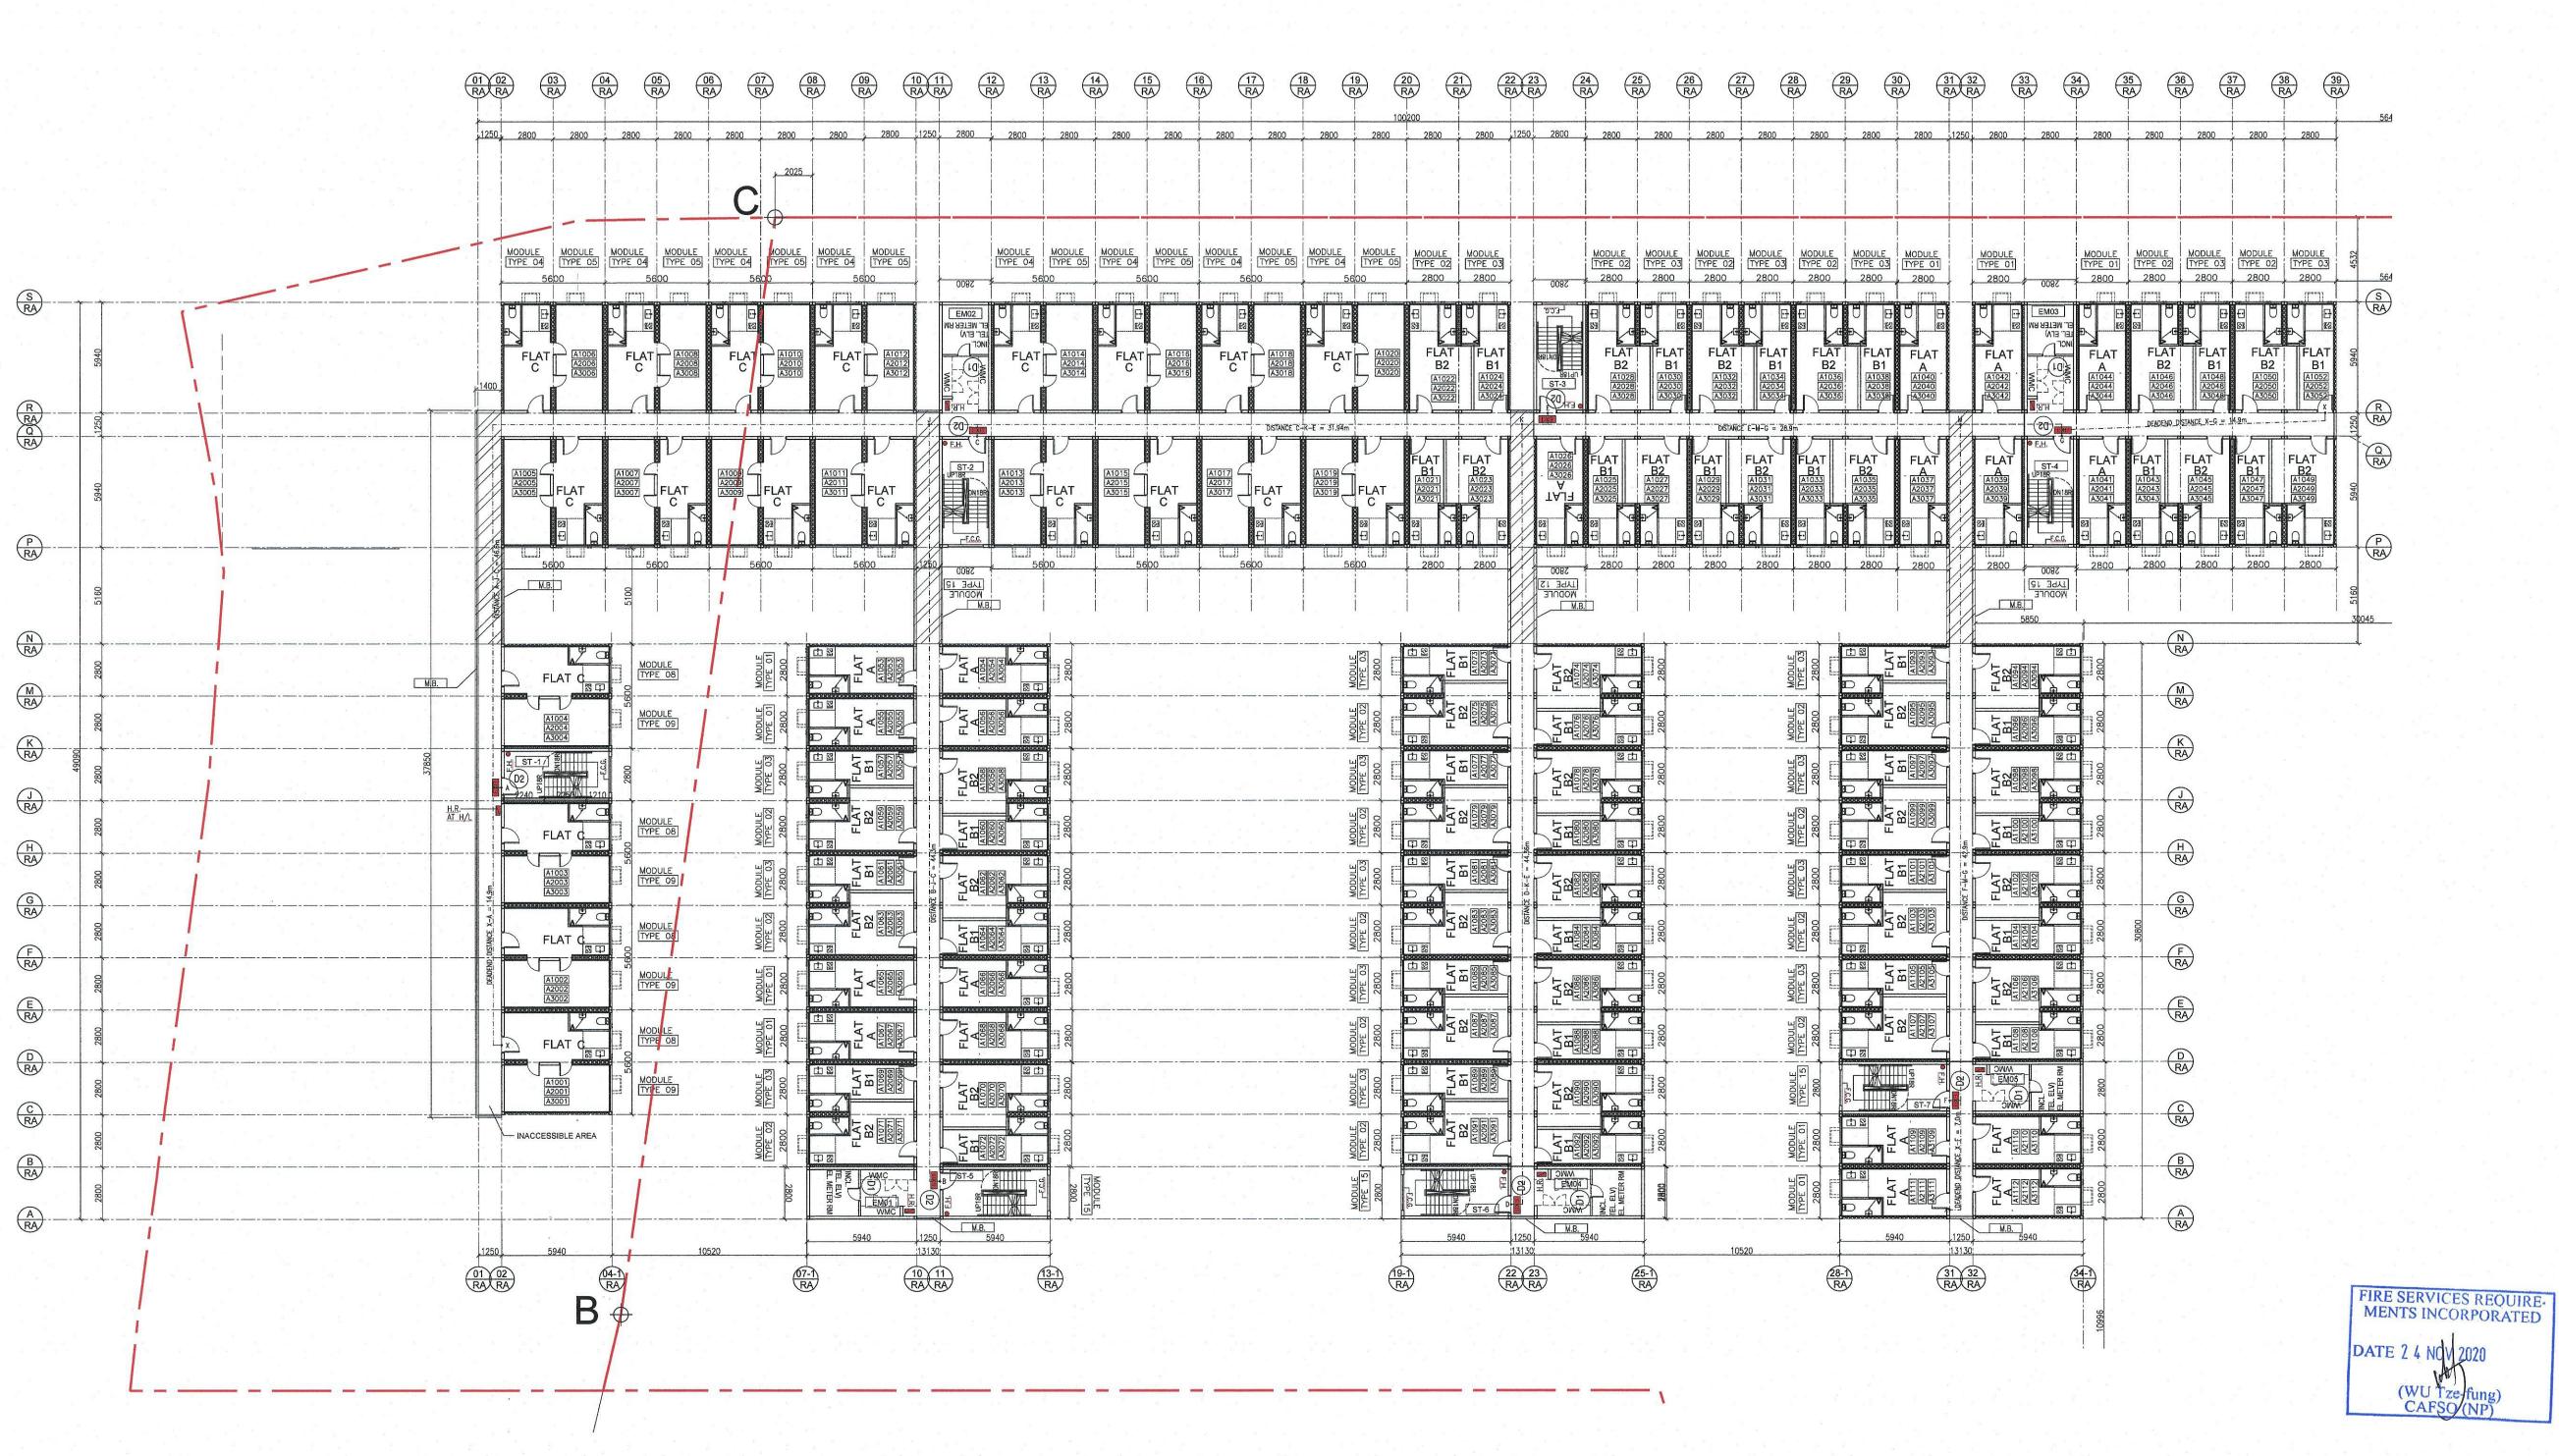

### 3. Application Site 申請地點

(a) Full address / location / demarcation district and lot number (if applicable) 詳細地址/地點/丈量約份及地段號碼(如適用)

Lots 1212 S.B RP (part) and 1212 S.C ss.3 RP in DD 115 and the adjoining Government Land in Tung Tau, Yuen Long

(b) Site area and/or gross floor area involved 涉及的地盤面積及/或總樓面面 積

☑Site area 地盤面積 23,337 sq.m 平方米☑About 約

▼Gross floor area 總樓面面積 39,307.34 sq.m 平方米口About 約

(c) Area of Government land included (if any)
所包括的政府土地面積(倘有)