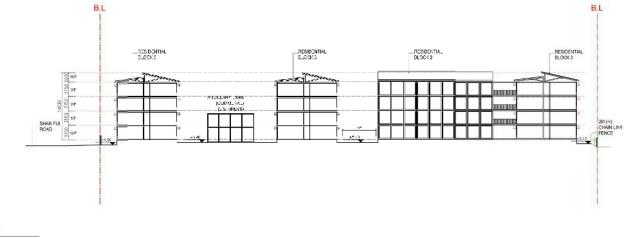

### 3. Application Site 申請地點

(a) Full address / location / demarcation district and lot number (if applicable) 詳細地址/地點/丈量約份及地段號碼(如適用)

Lots 1212 S.B RP (part) and 1212 S.C ss.3 RP in DD 115 and the adjoining Government Land in Tung Tau, Yuen Long

(b) Site area and/or gross floor area involved 涉及的地盤面積及/或總樓面面 積

☑Site area 地盤面積 23,337 sq.m 平方米☑About 約

▼Gross floor area 總樓面面積 39,307.34 sq.m 平方米口About 約

(c) Area of Government land included (if any)
所包括的政府土地面積(倘有)