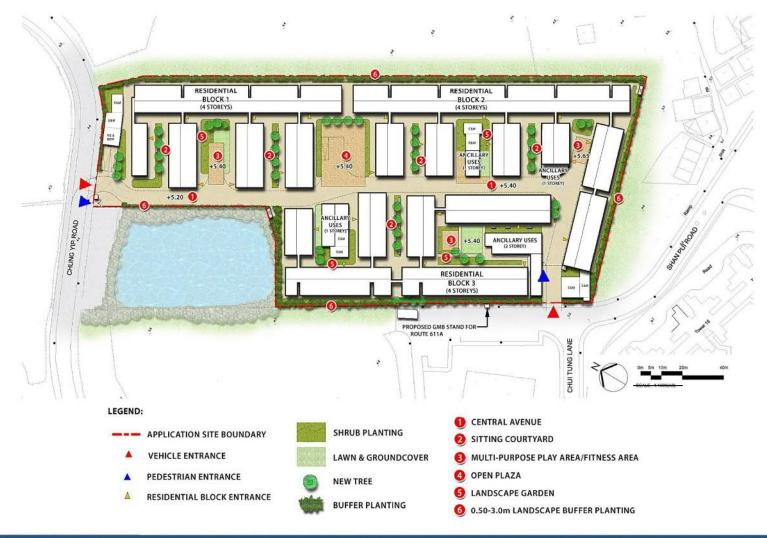

### 3. Application Site 申請地點

(a) Full address / location / demarcation district and lot number (if applicable) 詳細地址/地點/丈量約份及地段號碼(如適用)

Lots 1212 S.B RP (part) and 1212 S.C ss.3 RP in DD 115 and the adjoining Government Land in Tung Tau, Yuen Long

(b) Site area and/or gross floor area involved 涉及的地盤面積及/或總樓面面 積

☑Site area 地盤面積 23,337 sq.m 平方米☑About 約

▼Gross floor area 總樓面面積 39,307.34 sq.m 平方米口About 約

(c) Area of Government land included (if any)
所包括的政府土地面積(倘有)

1,870 sq.m 平方米 ■About 約

| (d) | statutory plan(s) 有關法定圖則的名稱及編號  Approved Nam Sang Wai Outline Zoning Plan No. S/YL-NSW/8                                                               |                                                                                                                                                                                                               |  |  |  |  |  |  |  |
|-----|--------------------------------------------------------------------------------------------------------------------------------------------------------|---------------------------------------------------------------------------------------------------------------------------------------------------------------------------------------------------------------|--|--|--|--|--|--|--|
| (e) | Land use zone(s) involved<br>涉及的土地用途地帶                                                                                                                 | "Other Specified Uses" annotated "Comprehensive Development to include Wetland Restoration Area"                                                                                                              |  |  |  |  |  |  |  |
| (f) | Current use(s)<br>現時用途                                                                                                                                 | Transitional Housing Development  (If there are any Government, institution or community facilities, please illustrate on plan and specify the use and gross floor area) (如有任何政府、機構或社區設施,請在圖則上顯示,並註明用途及總樓面面積) |  |  |  |  |  |  |  |
| 4.  | "Current Land Owne                                                                                                                                     | r" of Application Site 申請地點的「現行土地擁有人」                                                                                                                                                                         |  |  |  |  |  |  |  |
| The | applicant 申請人 —                                                                                                                                        | i i                                                                                                                                                                                                           |  |  |  |  |  |  |  |
|     | is the sole "current land own<br>是唯一的「現行土地擁有」                                                                                                          | er"#& (please proceed to Part 6 and attach documentary proof of ownership).<br>\ _ #& (請繼續填寫第 6 部分,並夾附業權證明文件)。                                                                                                |  |  |  |  |  |  |  |
|     | is one of the "current land owners" <sup>#&amp;</sup> (please attach documentary proof of ownership).<br>是其中一名「現行土地擁有人」 <sup>#&amp;</sup> (請夾附業權證明文件)。 |                                                                                                                                                                                                               |  |  |  |  |  |  |  |
|     | 並不是「現行土地擁有人」"。                                                                                                                                         |                                                                                                                                                                                                               |  |  |  |  |  |  |  |
|     | The application site is entire 申請地點完全位於政府土地                                                                                                            | y on Government land (please proceed to Part 6).<br>也上(請繼續填寫第 6 部分)。                                                                                                                                          |  |  |  |  |  |  |  |
| 5.  | Statement on Owner's                                                                                                                                   | Consent/Netification                                                                                                                                                                                          |  |  |  |  |  |  |  |
| J.  | 就土地擁有人的同意/通知土地擁有人的陳述                                                                                                                                   |                                                                                                                                                                                                               |  |  |  |  |  |  |  |
| (a) | application involves a total                                                                                                                           | ord(s) of the Land Registry as at01/08/2023 (DD/MM/YYYY), this of1 "current land owner(s)" 日的記錄,這宗申請共牽現行土地擁有人」"。                                                                                              |  |  |  |  |  |  |  |
| (b) | The applicant 申請人 —                                                                                                                                    |                                                                                                                                                                                                               |  |  |  |  |  |  |  |
|     |                                                                                                                                                        | of1 "current land owner(s)".                                                                                                                                                                                  |  |  |  |  |  |  |  |
|     | 已取得                                                                                                                                                    | 名「現行土地擁有人」"的同意。                                                                                                                                                                                               |  |  |  |  |  |  |  |
|     | Details of consent of                                                                                                                                  | current land owner(s)" ** obtained 取得「現行土地擁有人」 ** 同意的詳情                                                                                                                                                       |  |  |  |  |  |  |  |
|     | No. of 'Current Land Owner(s)' 「現行土地擁有人」數目  Lot number/address of premises as shown in the record of the Land (DD/MM/YYYY) 取得同意的日期 (日/月/年)             |                                                                                                                                                                                                               |  |  |  |  |  |  |  |
|     | 1 Lo                                                                                                                                                   | ts No. 1212 S.B RP and 1212 S.C ss. 3 RP in DD115 26/07/2023                                                                                                                                                  |  |  |  |  |  |  |  |
|     |                                                                                                                                                        |                                                                                                                                                                                                               |  |  |  |  |  |  |  |
|     | 2                                                                                                                                                      |                                                                                                                                                                                                               |  |  |  |  |  |  |  |
|     | (Please use separate sheets if the space of any box above is insufficient. 如上列任何方格的空間不足,諸另直說明)                                                         |                                                                                                                                                                                                               |  |  |  |  |  |  |  |