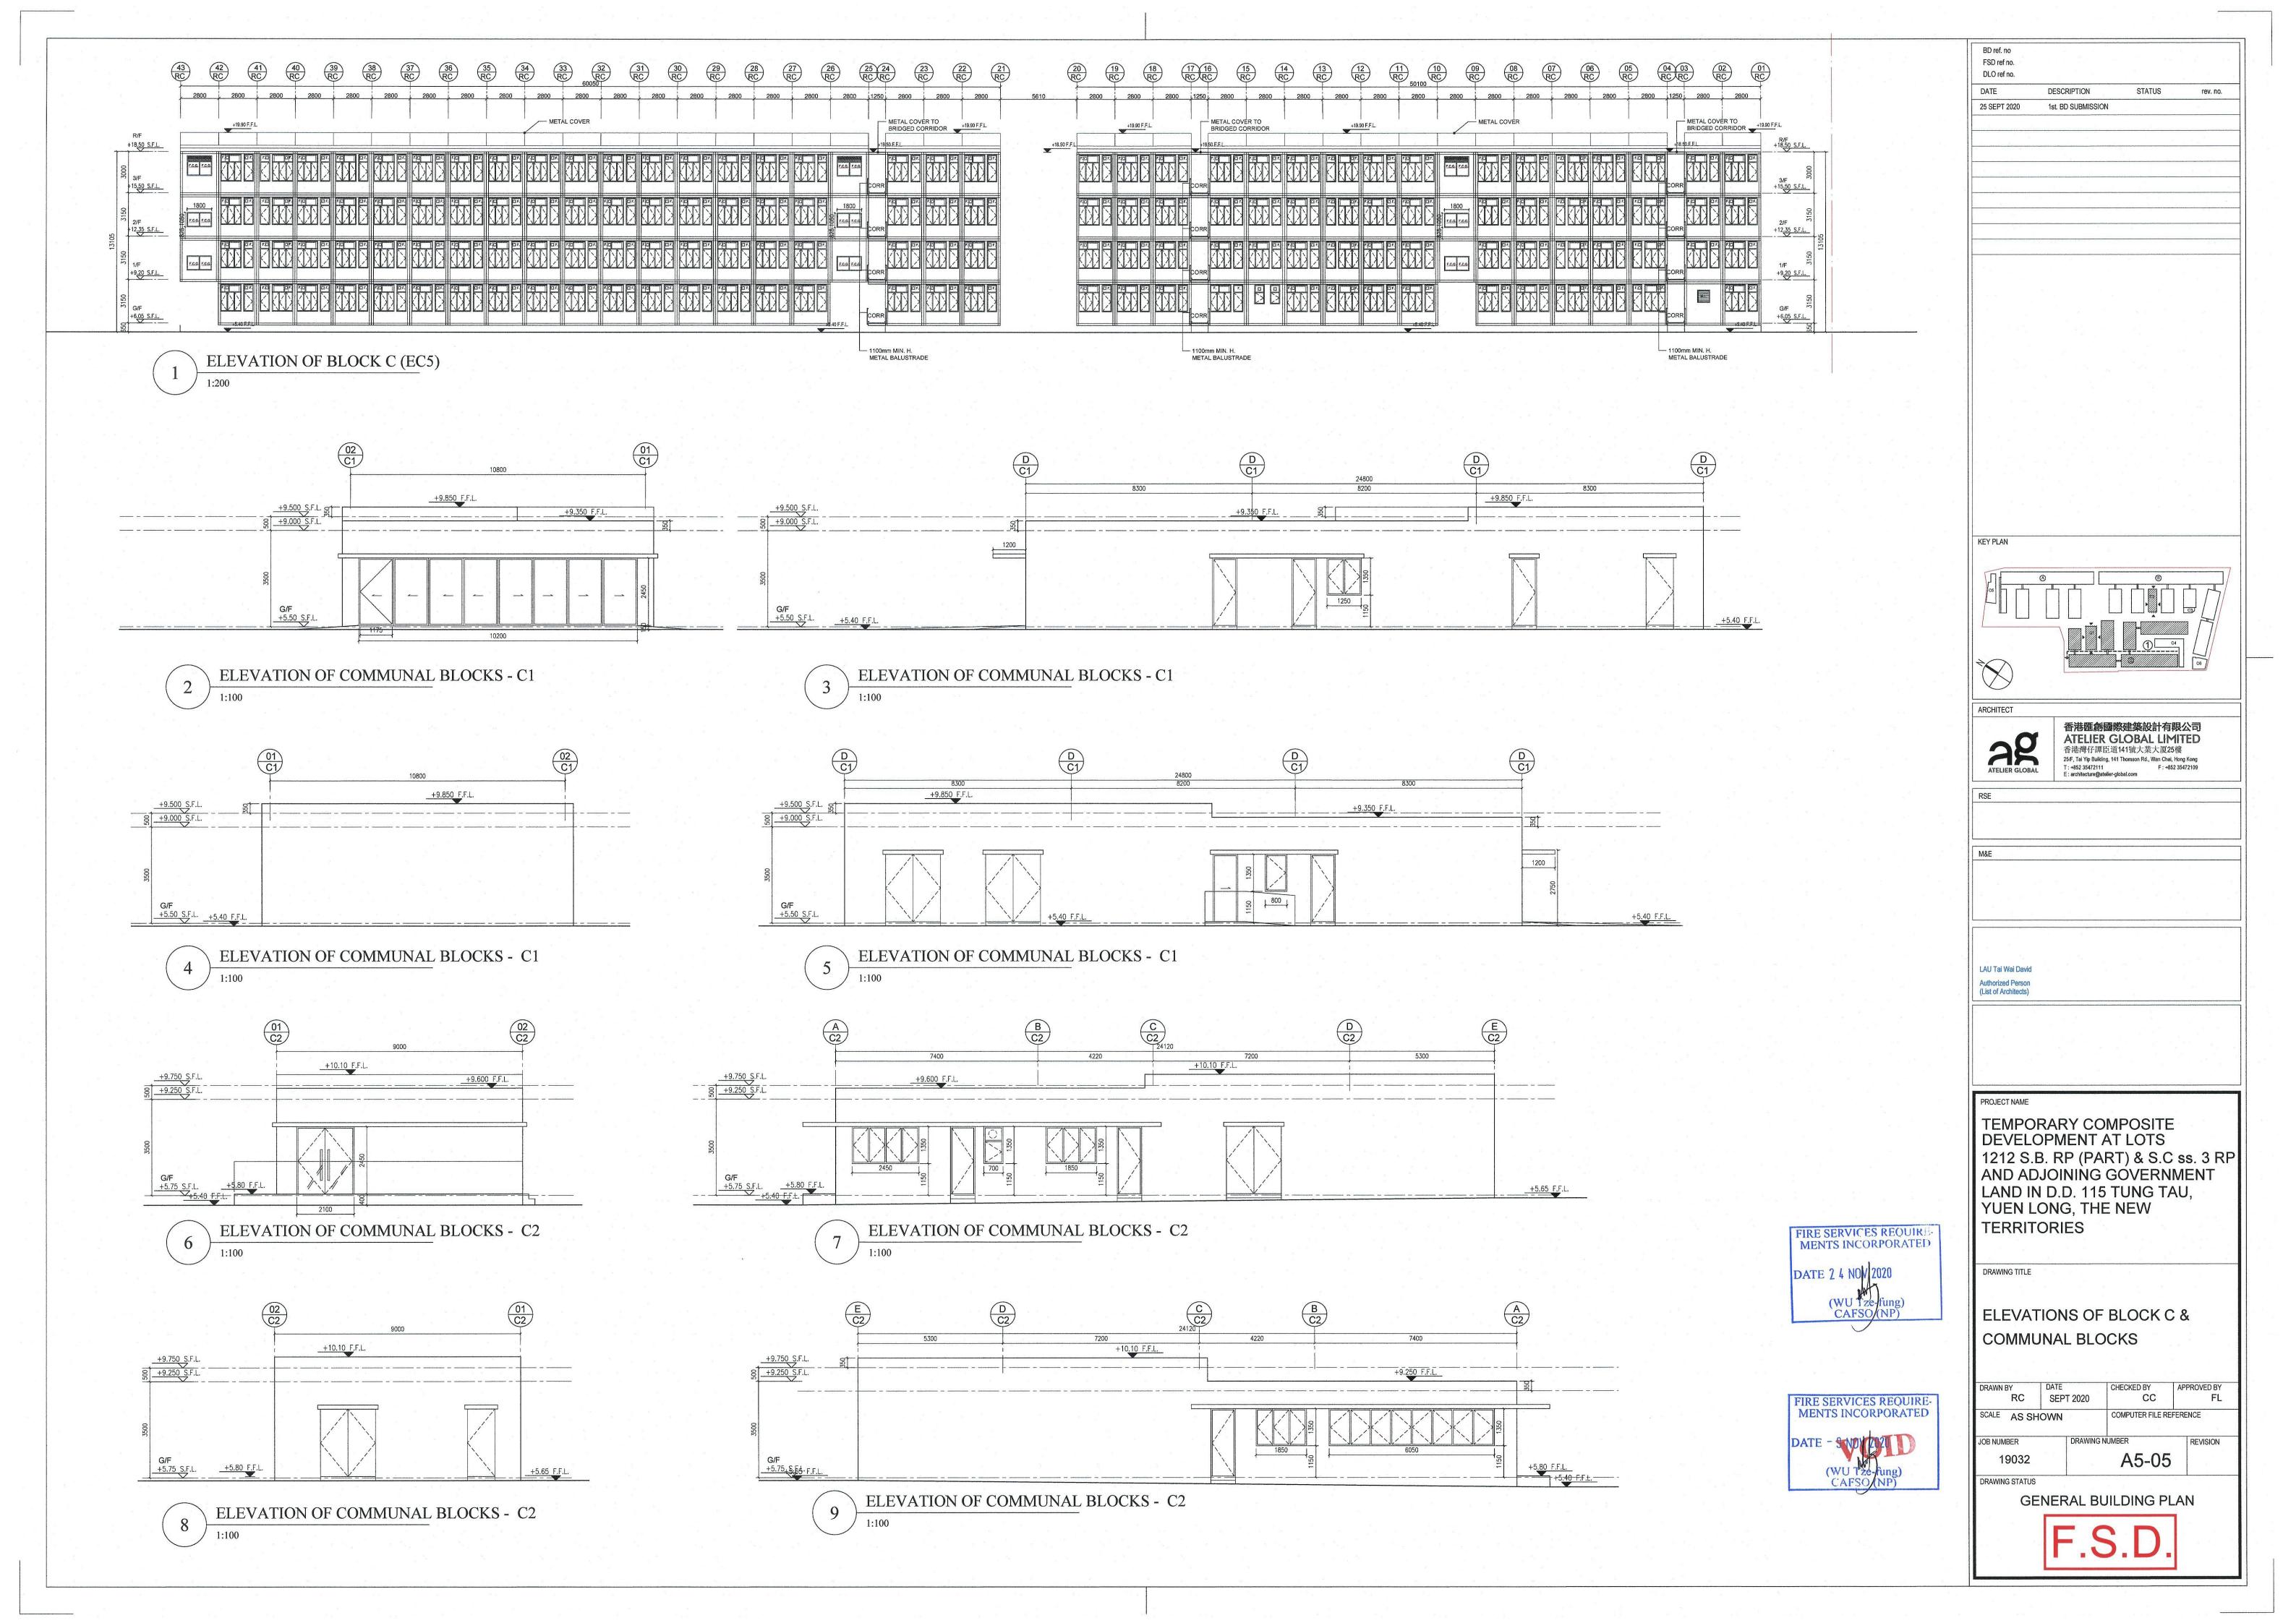

### 3. Application Site 申請地點

(a) Full address / location / demarcation district and lot number (if applicable) 詳細地址/地點/丈量約份及地段號碼(如適用)

Lots 1212 S.B RP (part) and 1212 S.C ss.3 RP in DD 115 and the adjoining Government Land in Tung Tau, Yuen Long

(b) Site area and/or gross floor area involved 涉及的地盤面積及/或總樓面面 積

☑Site area 地盤面積 23,337 sq.m 平方米☑About 約

▼Gross floor area 總樓面面積 39,307.34 sq.m 平方米口About 約

(c) Area of Government land included (if any)
所包括的政府土地面積(倘有)