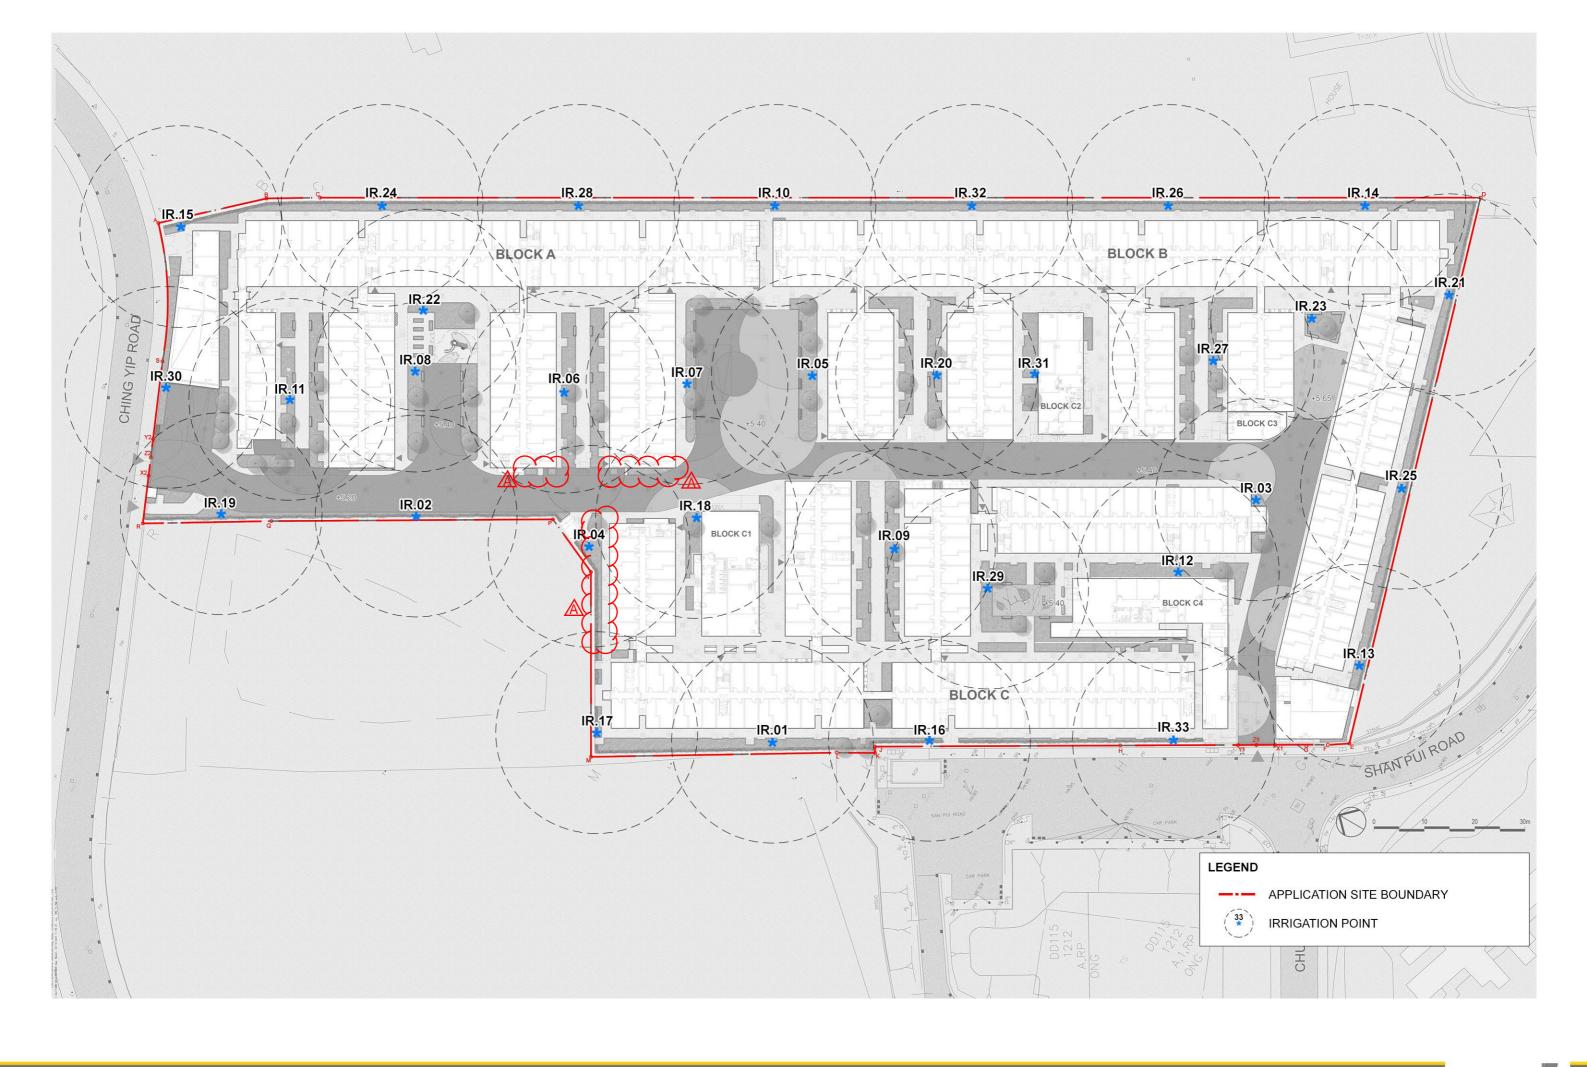

VP30



VP32







VP33



VP35 (Replaced)



VP34



VP36



VP37



VP39



VP38



VP40



VP41



VP43



VP42



VP44



VP45





VP46



VP48



VP49



VP51



VP50



VP52



VP53



VP55 (Replaced)



VP54 (Replaced)



VP56



VP57



VP59



VP58



VP60







VP61



VP63



VP62



VP64



VP65



VP67



VP66



VP68



VP69



VP71



VP70



VP72



VP73



2022-06-08

VP74



VP75 VP76



VP77



VP79 (Replaced)



VP78



VP80



VP81



VP83



VP82

PROPOSED TEMPORARY TRANSITIONAL HOUSING & ANCILLARY USES AT LOTS 1212 S.B RP (PART) & S.C SS.3 RP IN D.D. 115 AND ADJOINING GOVERNMENT LAND, TUNG TAU, YUEN LONG SELF-CERTIFICATE OF COMPLIANCE FOR LANDSCAPE WORKS & TREE WORKS (REV. A)



Appendix D

AS-BUILT VIEW POINT KEY PLAN OF IRRIGATION POINT AND PHOTO RECORDS



JUN 2022 REV. A SCALE 1 : 750 @A3



















IR.05 IR.06 IR.07 IR.08





























IR.17

(3)



IR.19



IR.21

IR.22

IR.23

IR.24











IR.25

3







IR.29

IR.30

IR.31

IR.32

PROPOSED TEMPORARY TRANSITIONAL HOUSING & ANCILLARY USES AT LOTS 1212 S.B RP (PART) & S.C SS.3 RP IN D.D. 115 AND ADJOINING GOVERNMENT LAND, TUNG TAU, YUEN LONG

### SELF-CERTIFICATE OF COMPLIANCE FOR IRRIGATION POINTS – PHOTO RECORD





IR.33

PROPOSED TEMPORARY TRANSITIONAL HOUSING & ANCILLARY USES AT LOTS 1212 S.B RP (PART) & S.C SS.3 RP IN D.D. 115 AND ADJOINING GOVERNMENT LAND, TUNG TAU, YUEN LONG SELF-CERTIFICATE OF COMPLIANCE FOR LANDSCAPE WORKS & TREE WORKS (REV. A)



Appendix E

AS-BUILT TREE PLANTING PLAN, TREE SCHEDULE AND PHOTO RECORD



LAG.SPE. 3 nos.

CIN.BUR. 2 n