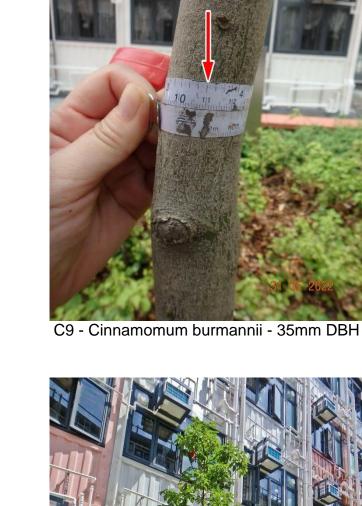

BH



C2 - Cinnamomum burmannii - Overview



C2 - Cinnamomum burmannii - Ground



C2 - Cinnamomum burmannii - 35mm DBH



C3 - Cinnamomum burmannii - Overview



C3 - Cinnamomum burmannii - Ground







C4 - Cinnamomum burmannii - Overview



C4 - Cinnamomum burmannii - Ground



C4 - Cinnamomum burmannii - 35mm DBH



C5 - Cinnamomum burmannii - Overview



C5 - Cinnamomum burmannii - Ground



C5 - Cinnamomum burmannii - 43mm DBH



C6 - Cinnamomum burmannii - Overview



C6 - Cinnamomum burmannii - Ground



C6 - Cinnamomum burmannii - 37mm DBH



C7 - Cinnamomum burmannii - Overview



C7 - Cinnamomum burmannii - Ground



C7 - Cinnamomum burmannii - 40mm DBH



C8 - Cinnamomum burmannii - Overview



C8 - Cinnamomum burmannii - Ground



C8 - Cinnamomum burmannii - 36mm DBH











C10 - Cinnamomum burmannii - Overview



C10 - Cinnamomum burmannii - Ground



C10 - Cinnamomum burmannii - 34mm DBH



C11 - Cinnamomum camphora - Overview



C11 - Cinnamomum camphora - Ground



C11 - Cinnamomum camphora - 35mm DBH



C12 - Cinnamomum camphora - Overview



C12 - Cinnamomum camphora - Ground



C12 - Cinnamomum camphora - 29mm DBH



C13 - Cinnamomum camphora - Overview



C13 - Cinnamomum camphora - Ground



C13 - Cinnamomum camphora - 32mm DBH



C14 - Cinnamomum camphora - Overview



C14 - Cinnamomum camphora - Ground



C14 - Cinnamomum camphora - 33mm DBH



C15 - Cinnamomum camphora - Overview



C15 - Cinnamomum camphora - Ground



C15 - Cinnamomum camphora - 31mm DBH



C16 - Cinnamomum camphora - Overview



C16 - Cinnamomum camphora - Ground



C16 - C