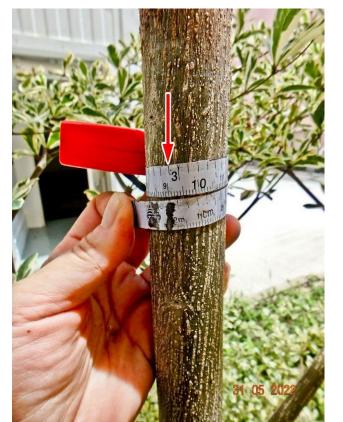

- Overview



C38 - Terminalia mantaly 'Tricolor' - Ground



C38 - Terminalia mantaly 'Tricolor' - 34mm DBH



C39 - Terminalia mantaly 'Tricolor' - Overview



C39 - Terminalia mantaly 'Tricolor' - Ground



C39 - Terminalia mantaly 'Tricolor' - 45mm DBH



C40 - Terminalia mantaly 'Tricolor' - Overview



C40 - Terminalia mantaly 'Tricolor' - Ground



C40 - Terminalia mantaly 'Tricolor' - 27mm DBH



C41 - Terminalia mantaly 'Tricolor' - Overview



C41 - Terminalia mantaly 'Tricolor' - Ground



C41 - Terminalia mantaly 'Tricolor' - 36mm DBH



C42 - Terminalia mantaly 'Tricolor' - Overview



C42 - Terminalia mantaly 'Tricolor' - Ground



C42 - Terminalia mantaly 'Tricolor' - 29mm DBH



C43 - Terminalia mantaly 'Tricolor' - Overview



C43 - Terminalia mantaly 'Tricolor' - Ground



C43 - Terminalia mantaly 'Tricolor' - 29mm DBH



C44 - Terminalia mantaly 'Tricolor' - Overview



C44 - Terminalia mantaly 'Tricolor' - Ground



C44 - Terminalia mantaly 'Tricolor' - 32mm DBH



C45 - Terminalia mantaly 'Tricolor' - Overview



C45 - Terminalia mantaly 'Tricolor' - Ground



C45 - Terminalia mantaly 'Tricolor' - 34mm DBH

PROPOSED TEMPORARY TRANSITIONAL HOUSING & ANCILLARY USES AT LOTS 1212 S.B RP (PART) & S.C SS.3 RP IN D.D. 115 AND ADJOINING GOVERNMENT LAND, TUNG TAU, YUEN LONG SELF-CERTIFICATE OF COMPLIANCE FOR LANDSCAPE WORKS & TREE WORKS (REV. A)



Appendix F

REFERENCE LETTER

## 相 劇 婴

粉徵、上水及元朗東規劃處 新界荃灣青山公路 388 號 中染大廈 22 樓 2202 室



### Planning Department

Fanling, Sheung Shui &
Yuen Long East
District Planning Office
Unit 2202, 22/F, CDW Building, 388
Castle