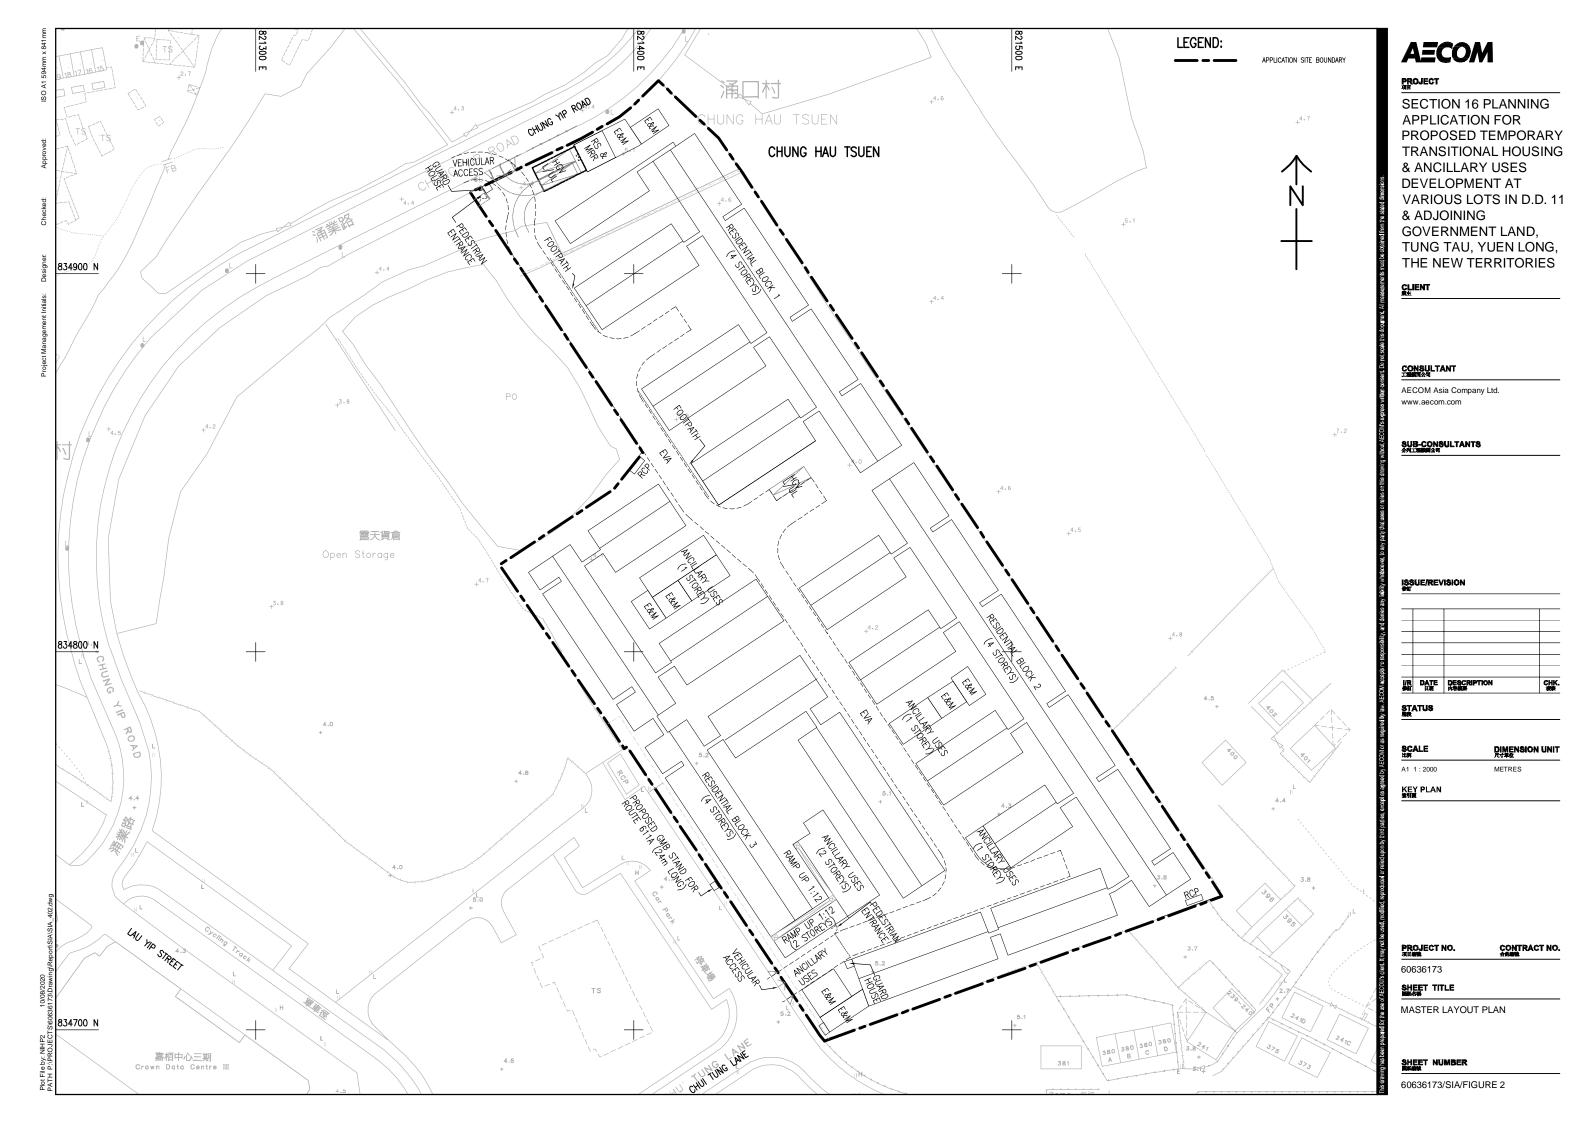

### 3. Application Site 申請地點

(a) Full address / location / demarcation district and lot number (if applicable) 詳細地址/地點/丈量約份及地段號碼(如適用)

Lots 1212 S.B RP (part) and 1212 S.C ss.3 RP in DD 115 and the adjoining Government Land in Tung Tau, Yuen Long

(b) Site area and/or gross floor area involved 涉及的地盤面積及/或總樓面面 積

☑Site area 地盤面積 23,337 sq.m 平方米☑About 約

▼Gross floor area 總樓面面積 39,307.34 sq.m 平方米口About 約

(c) Area of Government land included (if any)
所包括的政府土地面積(倘有)