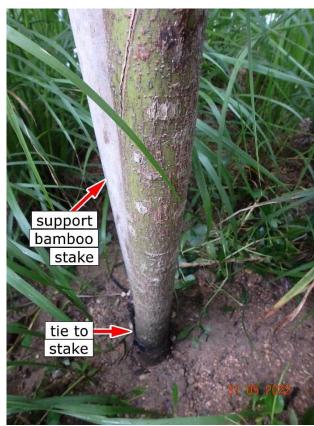

|
| Lot                                   | Terminalia mantaly 'Tricolor'   | 錦葉欖仁         | 29       | 1.5              | 3                  | 1              | C43                     |
| Lot                                   | Terminalia mantaly 'Tricolor'   | 錦葉欖仁         | 32       | 1.5              | 3                  | 1              | C44                     |
| Lot                                   | Terminalia mantaly 'Tricolor'   | 錦葉欖仁         | 34       | 1.5              | 3                  | 1              | C45                     |







C1 - Cinnamomum burmannii - Ground



C1 - Cinnamomum burmannii - 31 mm DBH



C2 - Cinnamomum burmannii - Overview



C2 - Cinnamomum burmannii - Ground



C2 - Cinnamomum burmannii - 35mm DBH



C3 - Cinnamomum burmannii - Overview



C3 - Cinnamomum burmannii - Ground







C4 - Cinnamomum burmannii - Overview



C4 - Cinnamomum burmannii - Ground



C4 - Cinnamomum burmannii - 35mm DBH



C5 - Cinnamomum burmannii - Overview



C5 - Cinnamomum burmannii - Ground



C5 - Cinnamomum burmannii - 43mm DBH



C6 - Cinnamomum burmannii - Overview



C6 - Cinnamomum burmannii - Ground



C6 - Cinnamomum burmannii - 37mm DBH



C7 - Cinnamomum burmannii - Overview



C7 - Cinnamomum burmannii - Ground



C7 - Cinnamomum burmannii - 40mm DBH



C8 - Cinnamomum burmannii - Overview



C8 - Cinnamomum burmannii - Ground



C8 - Cinnamomum burmannii - 36mm DBH











C10 - Cinnamomum burmannii - Overview



C10 - Cinnamomum burmannii - Ground



C10 - Cinnamomum burmannii - 34mm DBH



C11 - Cinnamomum camphora - Overview