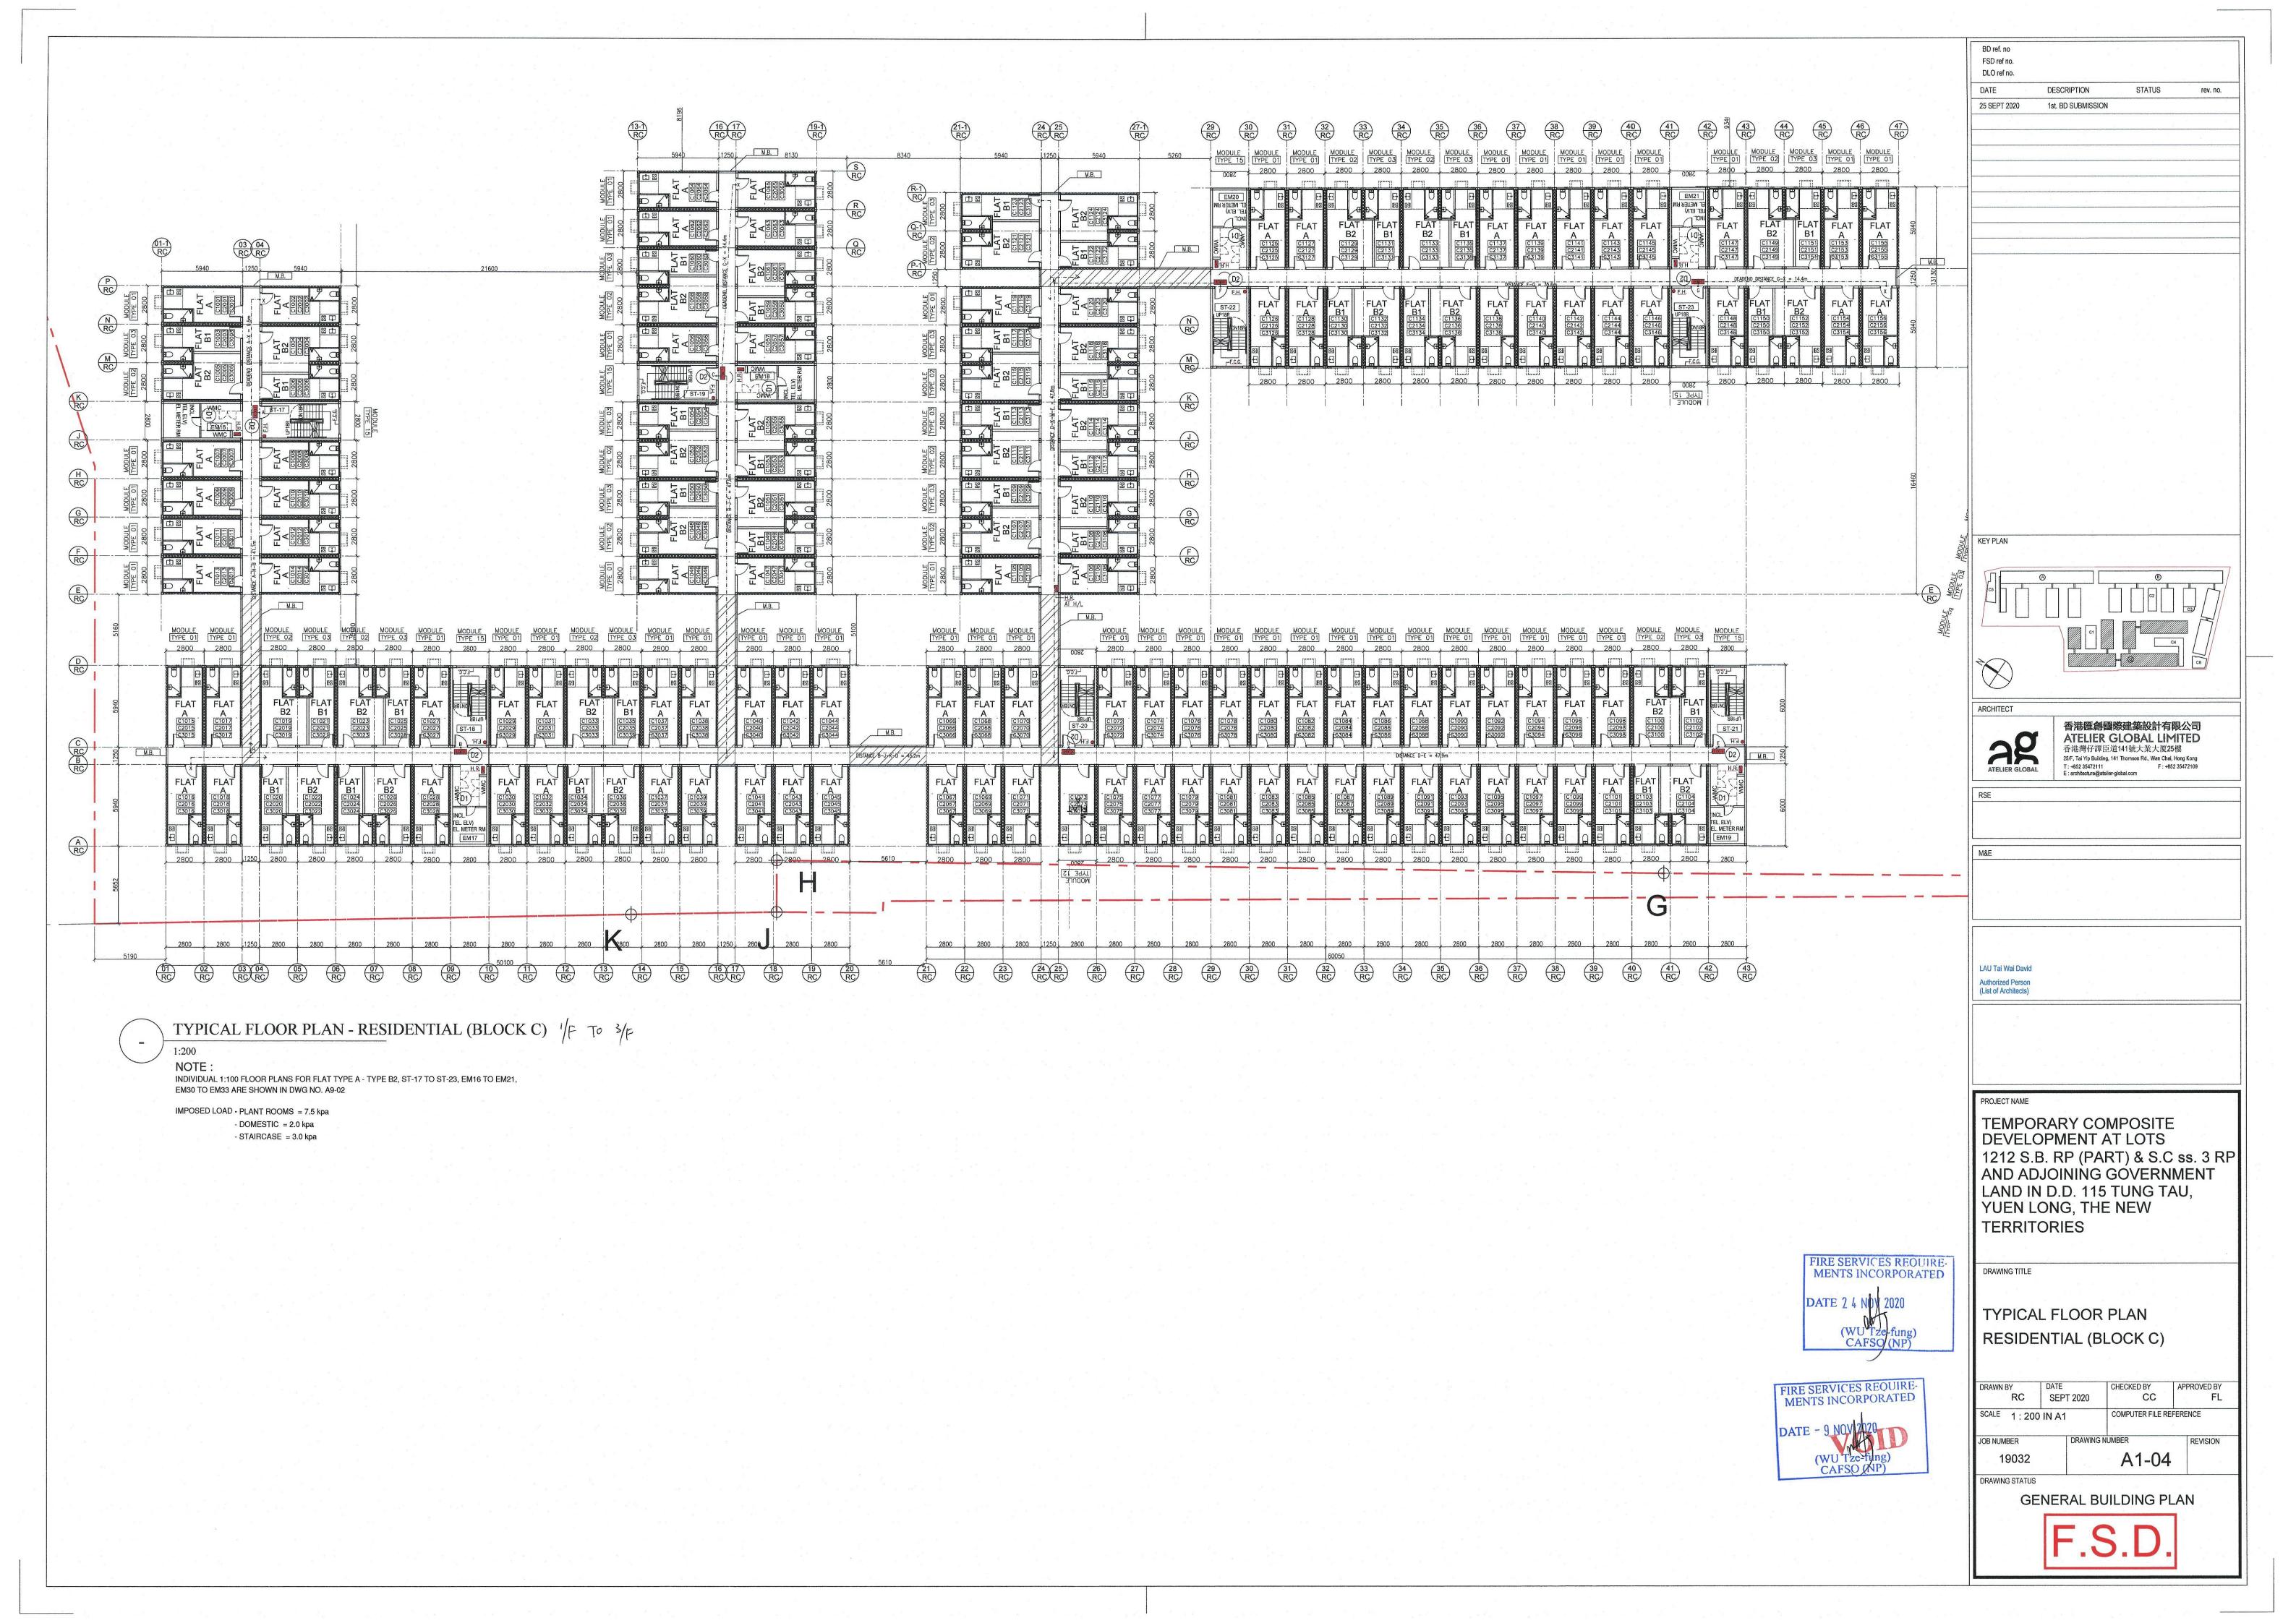

### 3. Application Site 申請地點

(a) Full address / location / demarcation district and lot number (if applicable) 詳細地址/地點/丈量約份及地段號碼(如適用)

Lots 1212 S.B RP (part) and 1212 S.C ss.3 RP in DD 115 and the adjoining Government Land in Tung Tau, Yuen Long

(b) Site area and/or gross floor area involved 涉及的地盤面積及/或總樓面面 積

☑Site area 地盤面積 23,337 sq.m 平方米☑About 約

▼Gross floor area 總樓面面積 39,307.34 sq.m 平方米口About 約

(c) Area of Government land included (if any)
所包括的政府土地面積(倘有)