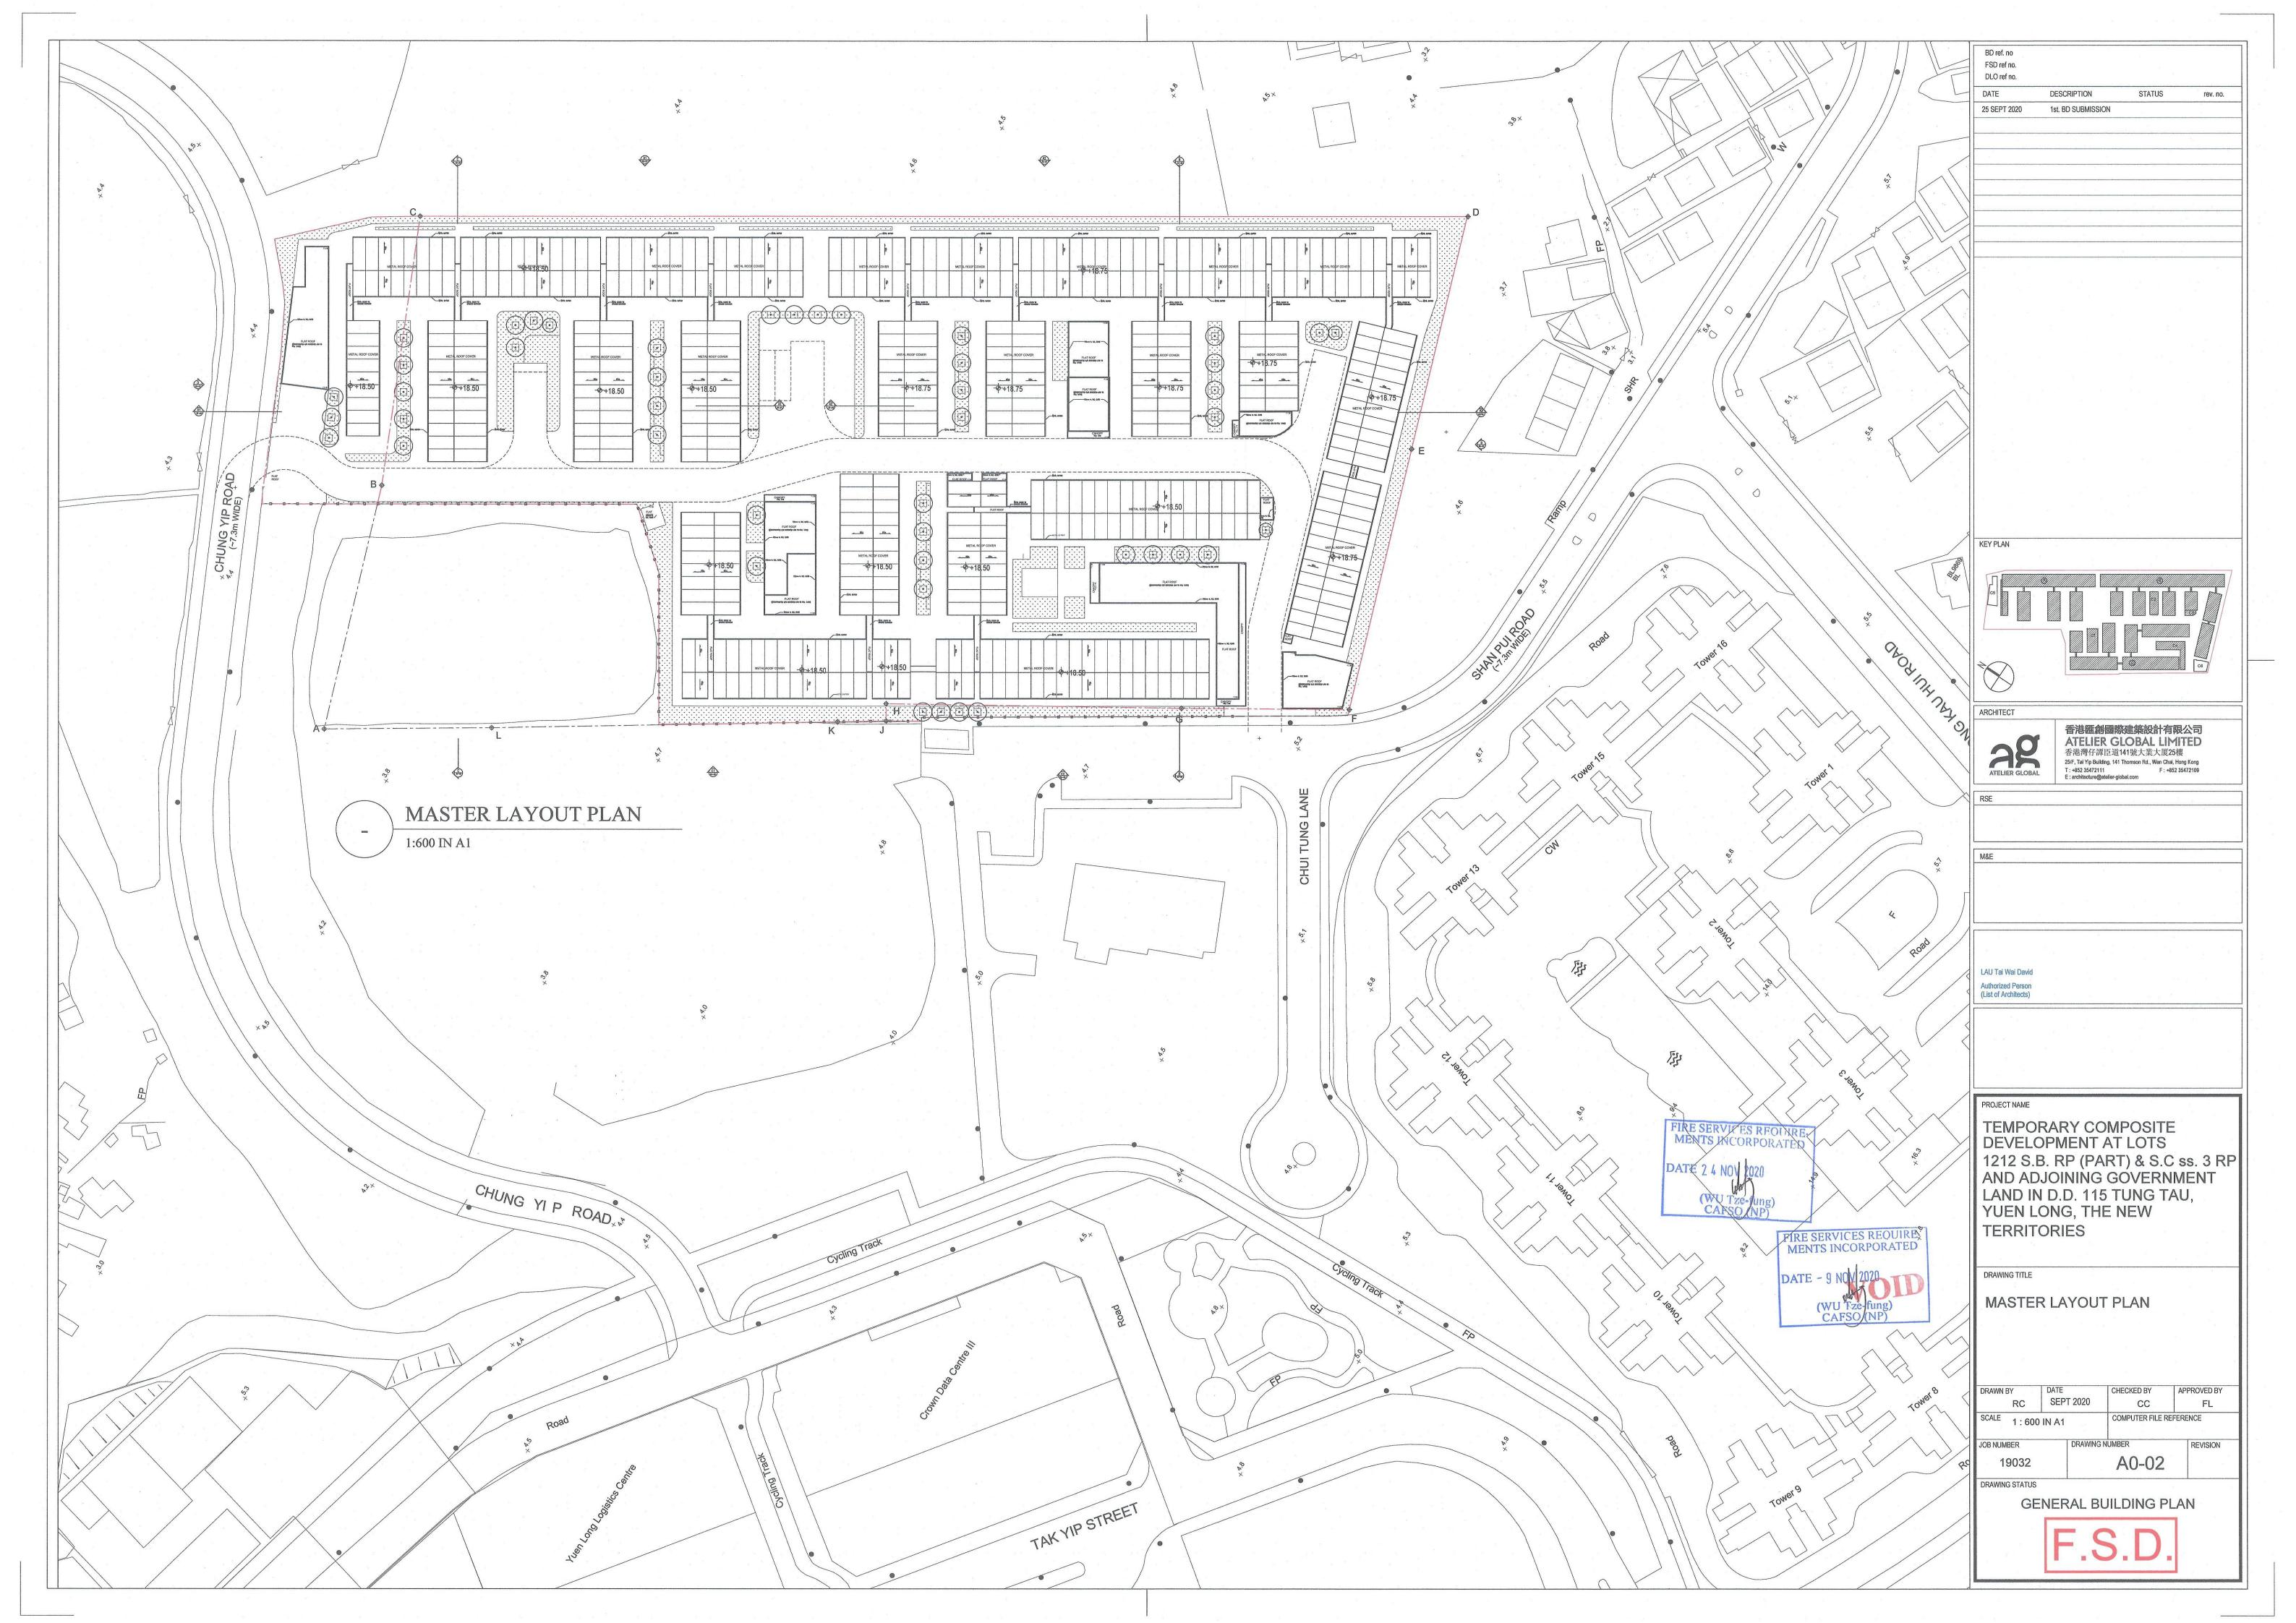

### 3. Application Site 申請地點

(a) Full address / location / demarcation district and lot number (if applicable) 詳細地址/地點/丈量約份及地段號碼(如適用)

Lots 1212 S.B RP (part) and 1212 S.C ss.3 RP in DD 115 and the adjoining Government Land in Tung Tau, Yuen Long

(b) Site area and/or gross floor area involved 涉及的地盤面積及/或總樓面面 積

☑Site area 地盤面積 23,337 sq.m 平方米☑About 約

▼Gross floor area 總樓面面積 39,307.34 sq.m 平方米口About 約

(c) Area of Government land included (if any)
所包括的政府土地面積(倘有)

1,870 sq.m 平方米 ■About 約

| (d) | statutory plan(s) 有關法定圖則的名稱及編號  Approved Nam Sang Wai Outline Zoning Plan No. S/YL-NSW/8                                                               |                                                                                                                                                                                                               |  |  |  |  |  |  |  |
|-----|--------------------------------------------------------------------------------------------------------------------------------------------------------|---------------------------------------------------------------------------------------------------------------------------------------------------------------------------------------------------------------|--|--|--|--|--|--|--|
| (e) | Land use zone(s) involved<br>涉及的土地用途地帶                                                                                                                 | "Other Specified Uses" annotated "Comprehensive Development to include Wetland Restoration Area"                                                                                                              |  |  |  |  |  |  |  |
| (f) | Current use(s)<br>現時用途                                                                                                                                 | Transitional Housing Development  (If there are any Government, institution or community facilities, please illustrate on plan and specify the use and gross floor area) (如有任何政府、機構或社區設施,請在圖則上顯示,並註明用途及總樓面面積) |  |  |  |  |  |  |  |
| 4.  | "Current Land Owne                                                                                                                                     | r" of Application Site 申請地點的「現行土地擁有人」                                                                                                                                                                         |  |  |  |  |  |  |  |
| The | applicant 申請人 —                                                                                                                                        | i i                                                                                                                                                                                                           |  |  |  |  |  |  |  |
|     | is the sole "current land own<br>是唯一的「現行土地擁有」                                                                                                          | er"#& (please proceed to Part 6 and attach documentary proof of ownership).<br>\ _ #& (請繼續填寫第 6 部分,並夾附業權證明文件)。                                                                                                |  |  |  |  |  |  |  |
|     | is one of the "current land owners" <sup>#&amp;</sup> (please attach documentary proof of ownership).<br>是其中一名「現行土地擁有人」 <sup>#&amp;</sup> (請夾附業權證明文件)。 |                                                                                                                                                                                                               |  |  |  |  |  |  |  |
|     | 並不是「現行土地擁有人」"。                                                                                                                                         |                                                                                                                                                                                                               |  |  |  |  |  |  |  |
|     | The application site is entire 申請地點完全位於政府土地                                                                                                            | y on Government land (please proceed to Part 6).<br>也上(請繼續填寫第 6 部分)。                                                                                                                                          |  |  |  |  |  |  |  |
| 5.  | Statement on Owner's                                                                                                                                   | Consent/Netification                                                                                                                                                                                          |  |  |  |  |  |  |  |
| J.  | 就土地擁有人的同意/通知土地擁有人的陳述                                                                                                                                   |                                                                                                                                                                                                               |  |  |  |  |  |  |  |
| (a) | application involves a total                                                                                                                           | ord(s) of the Land Registry as at01/08/2023 (DD/MM/YYYY), this of1 "current land owner(s)" 日的記錄,這宗申請共牽現行土地擁有人」"。                                                                                              |  |  |  |  |  |  |  |
| (b) | The applicant 申請人 —                                                                                                                                    |                                                                                                                                                                                                               |  |  |  |  |  |  |  |
|     |                                                                                                                                                        | of1 "current land owner(s)".                                                                                                                                                                                  |  |  |  |  |  |  |  |
|     | 已取得                                                                                                                                                    | 名「現行土地擁有人」"的同意。                                                                                                                                                                                               |  |  |  |  |  |  |  |
|     | Details of consent of                                                                                                                                  | current land owner(s)" ** obtained 取得「現行土地擁有人」 ** 同意的詳情                                                                                                                                                       |  |  |  |  |  |  |  |
|     | No. of 'Current Land Owner(s)' 「現行土地擁有人」數目  Lot number/address of premises as shown in the record of the Land (DD/MM/YYYY) 取得同意的日期 (日/月/年)             |                                                                                                                                                                                                               |  |  |  |  |  |  |  |
|     | 1 Lo                                                                                                                                                   | ts No. 1212 S.B RP and 1212 S.C ss. 3 RP in DD115 26/07/2023                                                                                                                                                  |  |  |  |  |  |  |  |
|     |                                                                                                                                                        |                                                                                                                                                                                                               |  |  |  |  |  |  |  |
|     | 2                                                                                                                                                      |                                                                                                                                                                                                               |  |  |  |  |  |  |  |
|     | (Please use separate sheets if the space of any box above is insufficient. 如上列任何方格的空間不足,諸另直說明)                                                         |                                                                                                                                                                                                               |  |  |  |  |  |  |  |