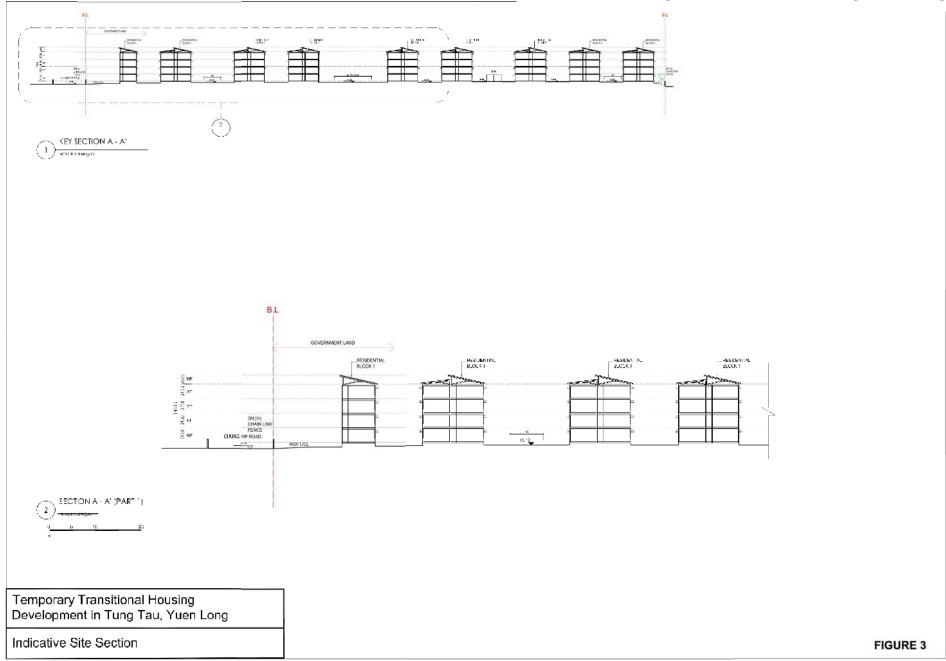

### 3. Application Site 申請地點

(a) Full address / location / demarcation district and lot number (if applicable) 詳細地址/地點/丈量約份及地段號碼(如適用)

Lots 1212 S.B RP (part) and 1212 S.C ss.3 RP in DD 115 and the adjoining Government Land in Tung Tau, Yuen Long

(b) Site area and/or gross floor area involved 涉及的地盤面積及/或總樓面面 積

☑Site area 地盤面積 23,337 sq.m 平方米☑About 約

▼Gross floor area 總樓面面積 39,307.34 sq.m 平方米口About 約

(c) Area of Government land included (if any)
所包括的政府土地面積(倘有)