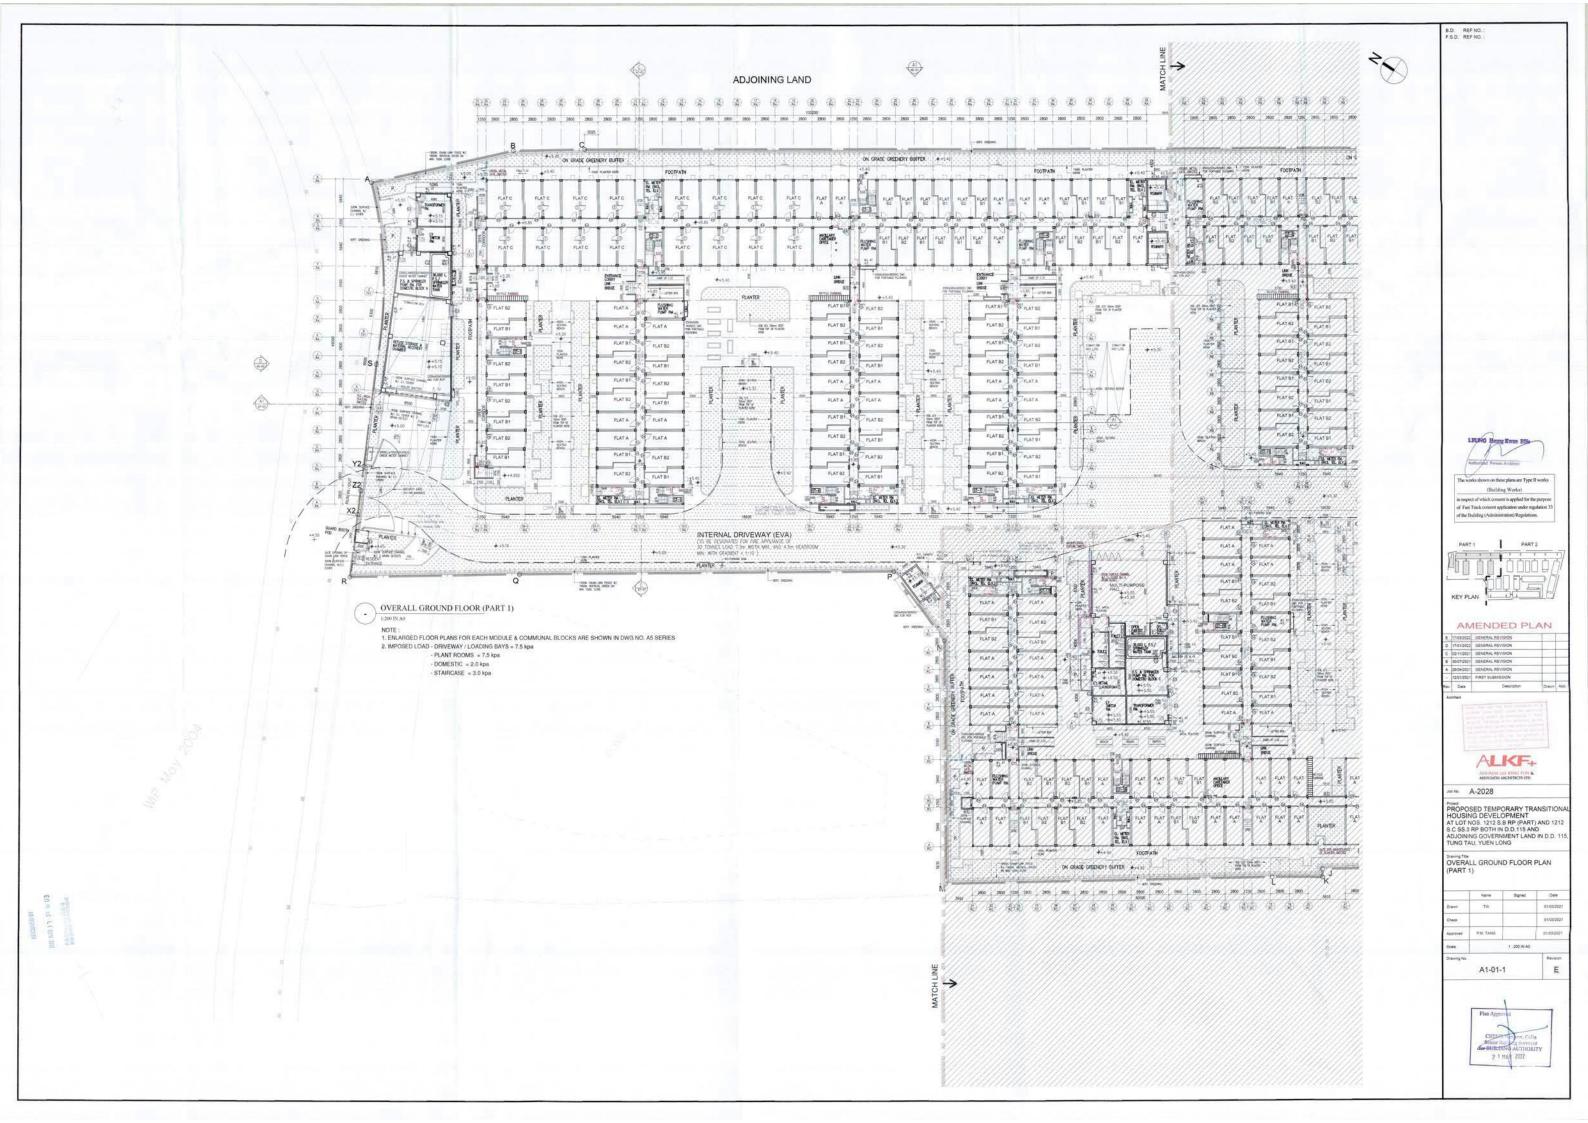

### 3. Application Site 申請地點

(a) Full address / location / demarcation district and lot number (if applicable) 詳細地址/地點/丈量約份及地段號碼(如適用)

Lots 1212 S.B RP (part) and 1212 S.C ss.3 RP in DD 115 and the adjoining Government Land in Tung Tau, Yuen Long

(b) Site area and/or gross floor area involved 涉及的地盤面積及/或總樓面面 積

☑Site area 地盤面積 23,337 sq.m 平方米☑About 約

▼Gross floor area 總樓面面積 39,307.34 sq.m 平方米口About 約

(c) Area of Government land included (if any)
所包括的政府土地面積(倘有)