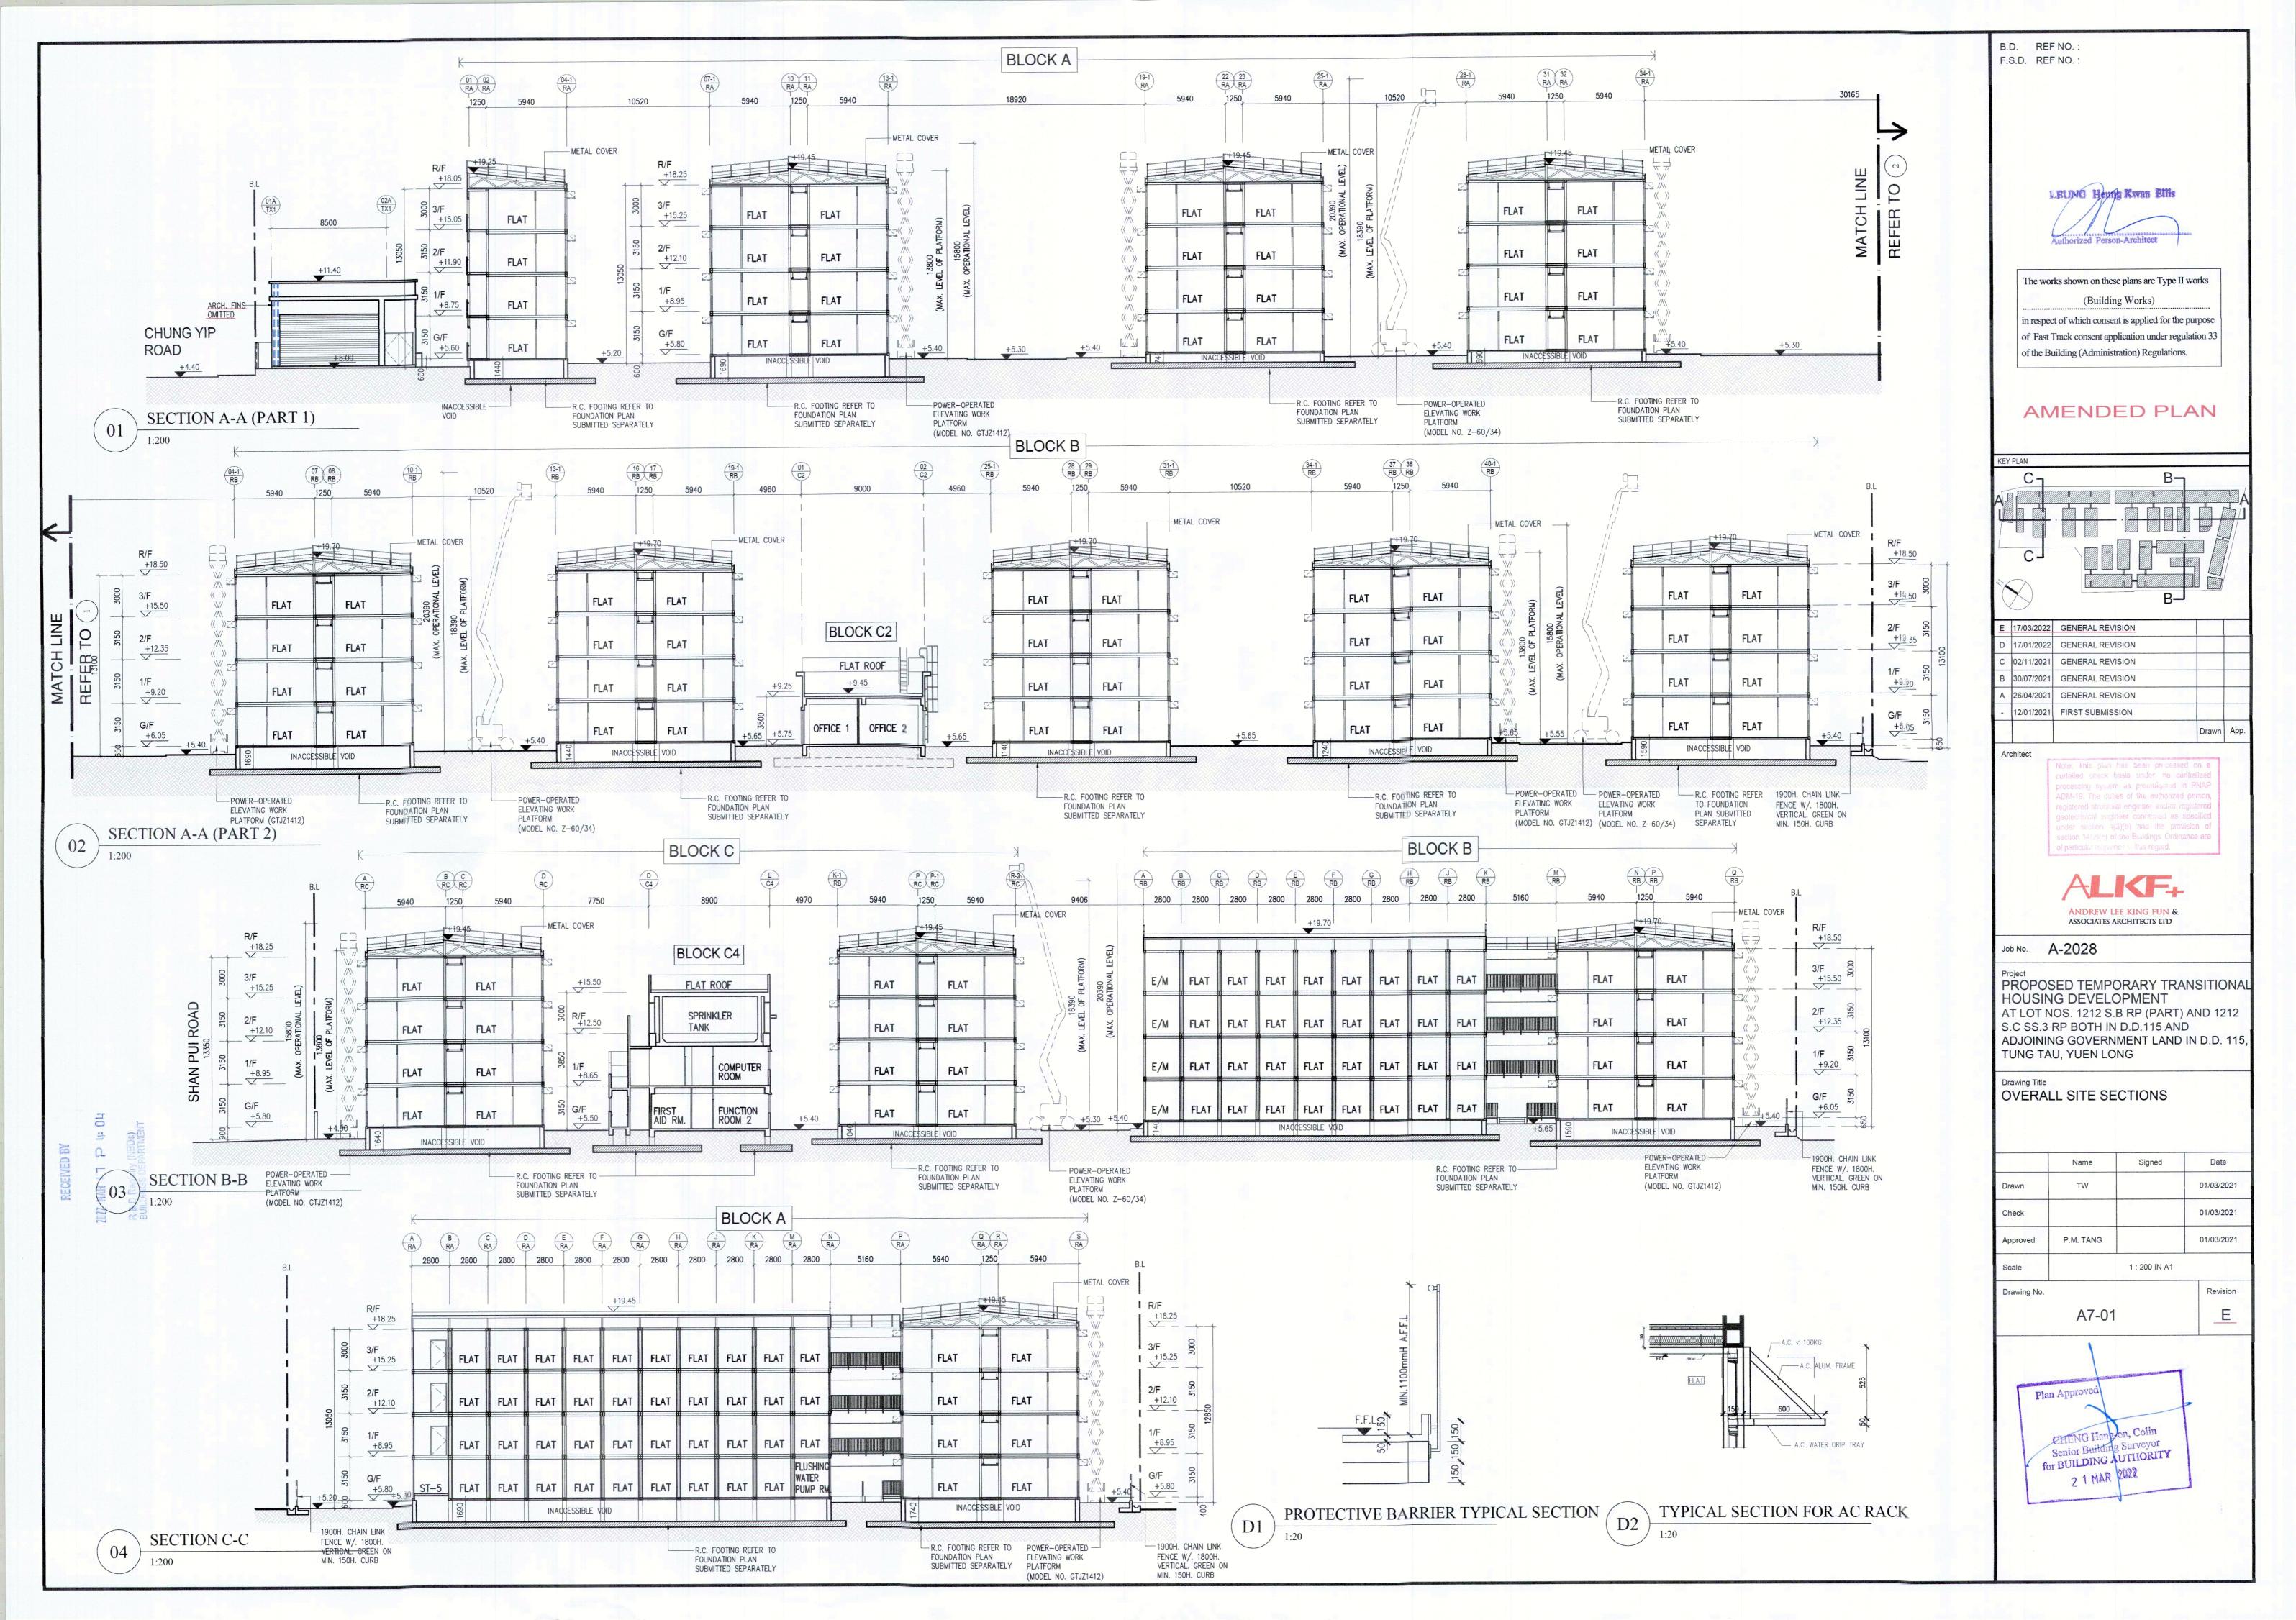

### 3. Application Site 申請地點

(a) Full address / location / demarcation district and lot number (if applicable) 詳細地址/地點/丈量約份及地段號碼(如適用)

Lots 1212 S.B RP (part) and 1212 S.C ss.3 RP in DD 115 and the adjoining Government Land in Tung Tau, Yuen Long

(b) Site area and/or gross floor area involved 涉及的地盤面積及/或總樓面面 積

☑Site area 地盤面積 23,337 sq.m 平方米☑About 約

▼Gross floor area 總樓面面積 39,307.34 sq.m 平方米口About 約

(c) Area of Government land included (if any)
所包括的政府土地面積(倘有)