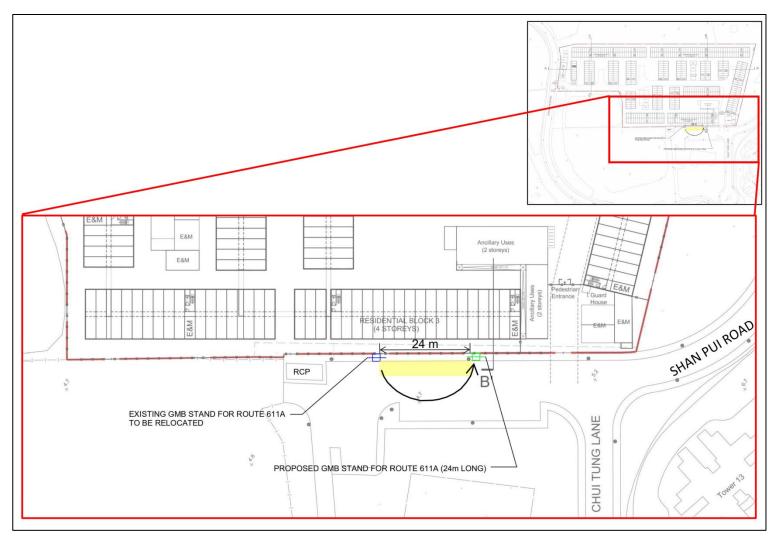

g facilities and arrangements will be continued and properly maintained at all times during the planning approval period.
- Landscape Plan approved and implemented under planning condition of A/YL-NSW/281 is attached in Appendix III.
- The latest F.S. 251 is attached in Appendix IV.





Our Ref: S3097/UCTT/23/002Lg Date: 19 September 2023



Meanwhile, should you have any queries in relation to the attached, please do not hesitate to contact Mr Kenneth To or the undersigned at

Thank you for your kind attention.

Yours faithfully For and on behalf of KTA PLANNING LIMITED

Gladys Ng

Encl.

cc. FSS&YLE/DPO - Mr Gary Lam (By Email) w/e

the Applicant & Team

KT/GN/vy

**Appendix I** Floor Plans – Flat A, B1, B2, C and D







**Appendix II**Figure 3.3 of the Supporting Planning Statement



Figure 3.1 Location of the 24m Long GMB Stand

Appendix III
Landscape Plan approved and implemented under planning condition of A/YL-NSW/281





MAY 2022 REV. 0 SCALE 1 : 750 @A3

# Appendix IV The latest F.S. 251

### FIRE SERVICE (INSTALLATIONS AND EQUIPMENT) REGULATIONS A 9222510 消防(裝置及設備)規例 FSD Ref.: (Regulation 9(1)) 消防處檔號 (第九條(1)款) CERTIFICATE OF FIRE SERVICE INSTALLATION AND EQUIPMENT 消防裝置及設備證書 Name of Client: Hong Kong Sheng Kung Hui Welfare Council Limited 顧客姓名 Name of Building: United Court 樓宇名稱 Street No./Town Lot: Street/Road/Estate Name: No. 1 Shan Pui Road 門牌號數/市地段 街道/屋苑名稱 Block: District: Area: HK Yuen Long 座 分區 地區 香港 Type of Building 樓宇類型: ☐ Industrial工業 Commercial商業 Domestic住宅 Composite綜合 Licensed premises持牌處所 In accordance with Regulation 8(b) of Fire Service (Installa