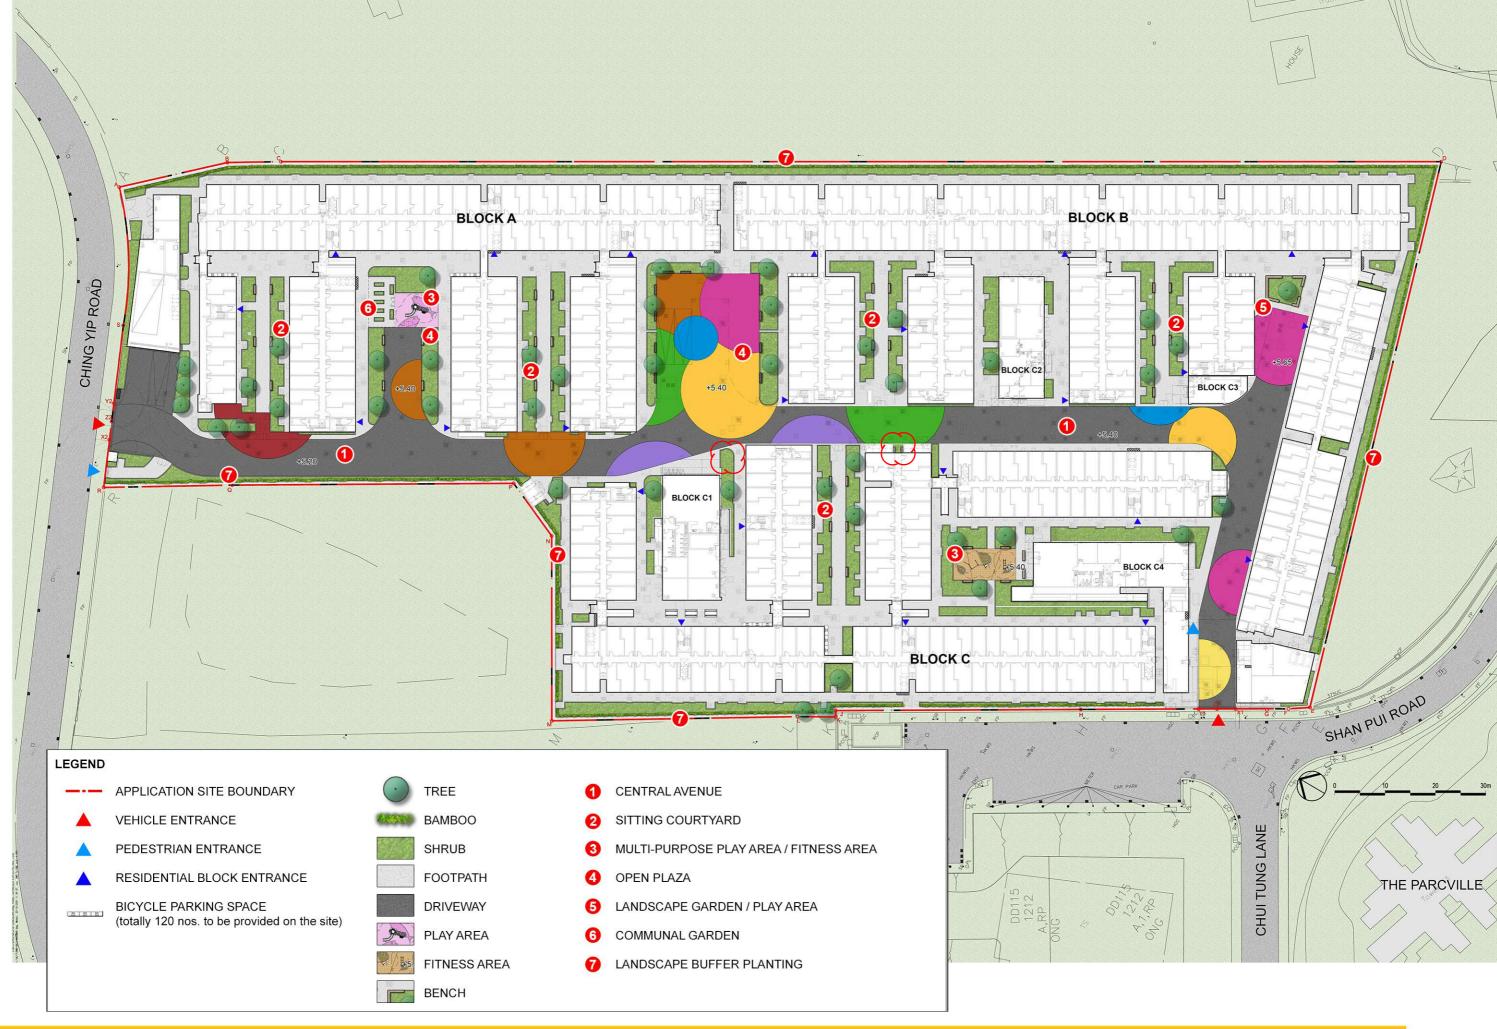

### 3. Application Site 申請地點

(a) Full address / location / demarcation district and lot number (if applicable) 詳細地址/地點/丈量約份及地段號碼(如適用)

Lots 1212 S.B RP (part) and 1212 S.C ss.3 RP in DD 115 and the adjoining Government Land in Tung Tau, Yuen Long

(b) Site area and/or gross floor area involved 涉及的地盤面積及/或總樓面面 積

☑Site area 地盤面積 23,337 sq.m 平方米☑About 約

▼Gross floor area 總樓面面積 39,307.34 sq.m 平方米口About 約

(c) Area of Government land included (if any)
所包括的政府土地面積(倘有)