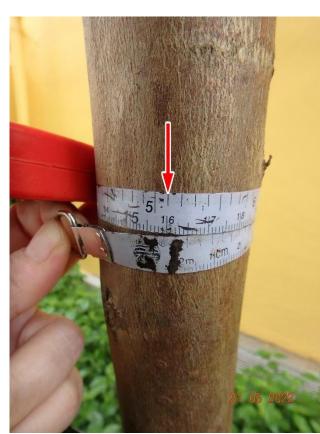

26 - Lagerstroemia speciosa - Ground



C26 - Lagerstroemia speciosa - 50mm DBH



C27 - Lagerstroemia speciosa - Overview



C27 - Lagerstroemia speciosa - Ground



C27 - Lagerstroemia speciosa - 49mm DBH



C28 - Lagerstroemia speciosa - Overview



C28 - Lagerstroemia speciosa - Ground



C28 - Lagerstroemia speciosa - 41mm DBH



C29 - Lagerstroemia speciosa - Overview



C29 - Lagerstroemia speciosa - Ground



C29 - Lagerstroemia speciosa - 46mm DBH



C30 - Lagerstroemia speciosa - Overview



C30 - Lagerstroemia speciosa - Ground



C30 - Lagerstroemia speciosa - 50mm DBH



C31 - Lagerstroemia speciosa - Overview



C31 - Lagerstroemia speciosa - Ground



C31 - Lagerstroemia speciosa - 48mm DBH



C32 - Lagerstroemia speciosa - Overview



C32 - Lagerstroemia speciosa - Ground



C32 - Lagerstroemia speciosa - 51mm DBH







C33 - Lagerstroemia speciosa - Ground



C33 - Lagerstroemia speciosa - 51mm DBH



C34 - Lagerstroemia speciosa - Overview



C34 - Lagerstroemia speciosa - Ground



C34 - Lagerstroemia speciosa - 52mm DBH



C35 - Lagerstroemia speciosa - Overview



C35 - Lagerstroemia speciosa - Ground







C36 - Terminalia mantaly 'Tricolor' - Overview



C36 - Terminalia mantaly 'Tricolor' - Ground



C36 - Terminalia mantaly 'Tricolor' - 32mm DBH



C37 - Terminalia mantaly 'Tricolor' - Overview



C37 - Terminalia mantaly 'Tricolor' - Ground



C37 - Terminalia mantaly 'Tricolor' - 32mm DBH



C38 - Terminalia mantaly 'Tricolor' - Overview



C38 - Terminalia mantaly 'Tricolor' - Ground



C38 - Terminalia mantaly 'Tricolor' - 34mm DBH



C39 - Te